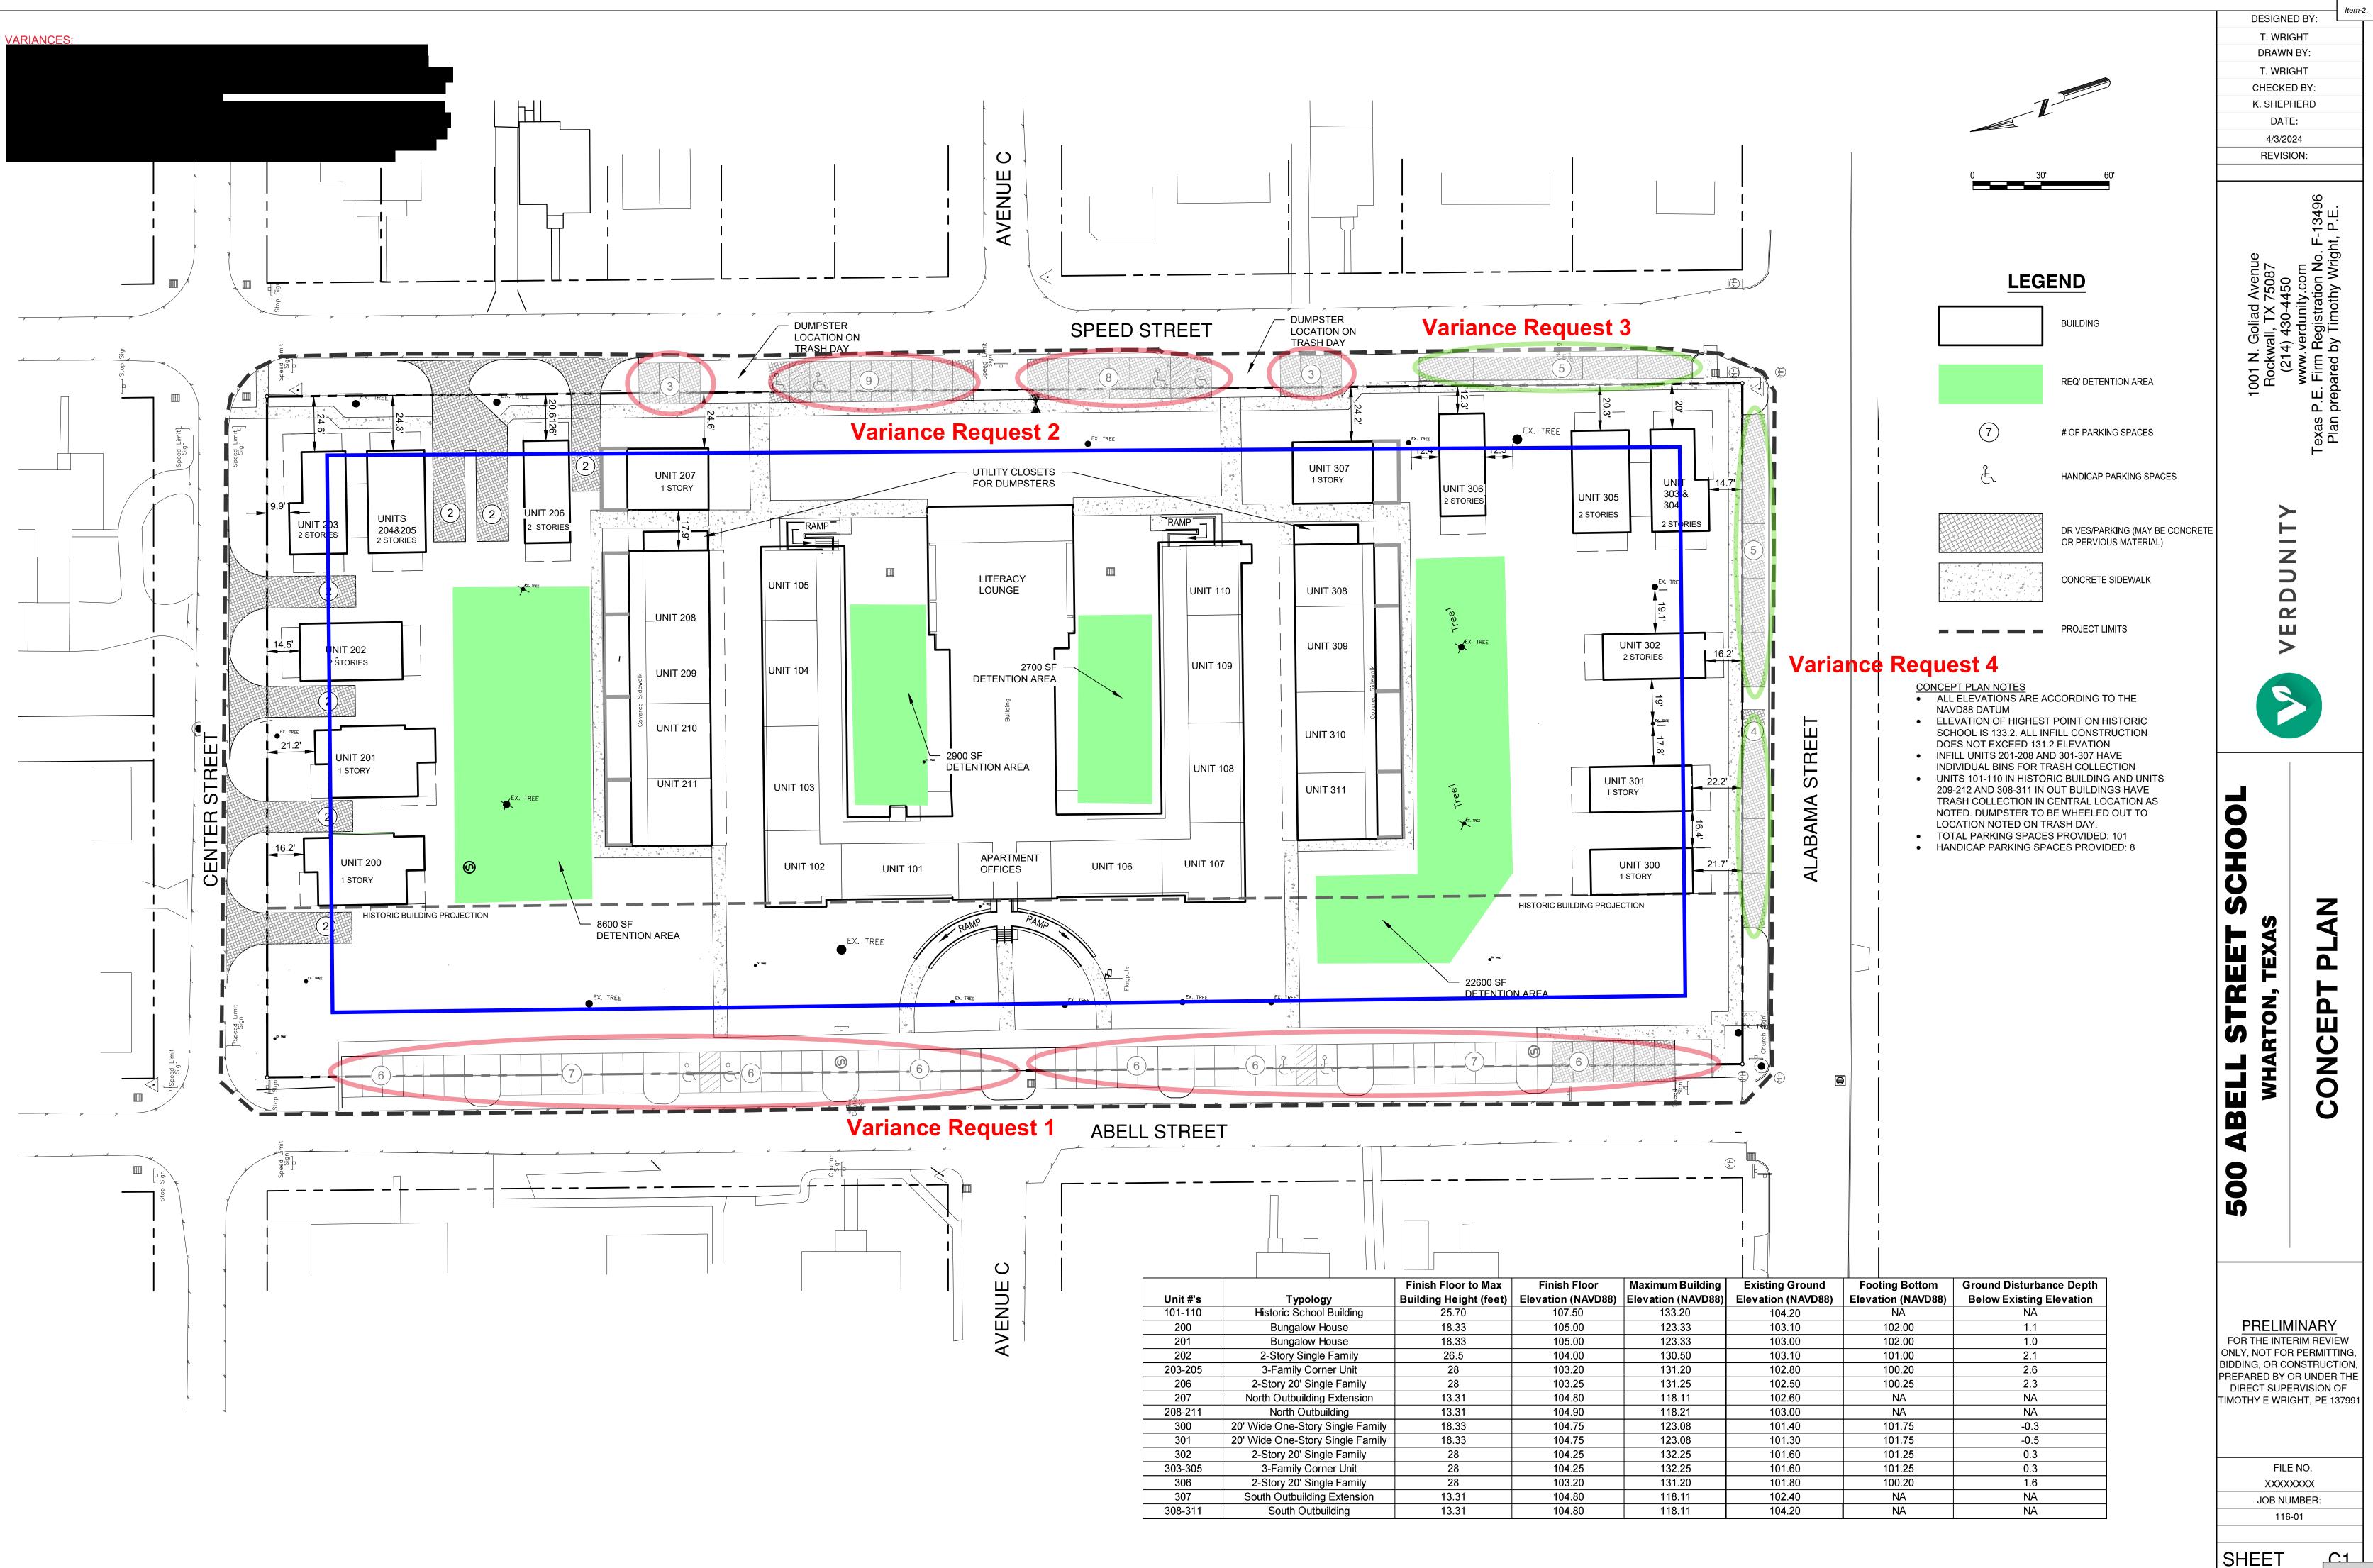

## **Review and Consider:**

- <u>1.</u> City of Wharton Financial Report for May 2024.
- Request from Mr. David Bowlin on behalf of A2J Holdings, LLC., 500 Abell St., Rust 3, Block
   7, Lot ODD, for the following variances:
  - A. Variance to allow the existing parking lot to remain in the existing location. (1)
  - B. Variance to build parking spaces over the ROW on Speed St. (2)
  - C. Variance to build parallel parking in the ROW on Speed St. (3)
  - D. Variance to build parking spaces in the ROW on Alabama St. (4)
- 3. Resolution: Resolution by the City of Wharton, Texas ("city") denying the application of the CenterPoint Energy Houston Electric LLC for authority to increase rates submitted on or about March 6, 2024; requiring the reimbursement of municipal rate case expenses; finding that the meeting complies with the open meetings act; making other findings and provisions related to the subject; and declaring an effective date.
- <u>4.</u> Resolution: A resolution of the Wharton City Council authorizing the purchase of three (3)
   PowerLoads from Stryker Medical for the Emergency Medical Services Department and authorizing the City Manager to execute all documents related to said purchase.
- 5. Resolution: A resolution of the Wharton City Council authorizing the submission of an application to the General Land Office (GLO) Resilient Communities Program and authorizing the Mayor of the City of Wharton to execute all documents related to said submission.
- <u>6.</u> Update of City of Wharton Grant Programs.
- 7. Update on the City of Wharton's ongoing projects.