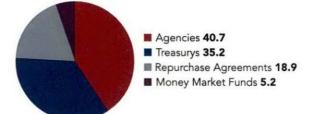

s                      |                  |                  |
| Average Invested Balance            | \$34,643,558,991 | \$15,059,562,101 |
| Average Monthly Rate*               | 5.32%            | 5.45%            |
| Average Weighted Average Maturity** | 40               | 46               |
| Average Weighted Average Life**     | 92               | 83               |
|                                     |                  |                  |

\*This average monthly rate for TexPool Prime for each date may reflect a waiver of some portion or all of each of the management fees.

\*\*See page 2 for definitions.

Past performance is no guarantee of future results.

Managed and Serviced by





## Portfolio by Maturity (%)

As of May 31, 2024



## Portfolio by Type of Investment (%)





| Portfolio Asset Summary as of May 31, 2024 |                     |                     |  |
|--------------------------------------------|---------------------|---------------------|--|
|                                            | Book Value          | Market Value        |  |
| Uninvested Balance                         | -\$178.21           | -\$178.21           |  |
| Receivable for Investments Sold            | 0.00                | 0.00                |  |
| Accrual of Interest Income                 | 119,838,425.94      | 119,838,425.94      |  |
| Interest and Management Fees Payable       | -156,364,152.55     | -156,364,152.55     |  |
| Payable for Investments Purchased          | -1,615,895,309.40   | -1,615,895,309.40   |  |
| Accrued Expenses & Taxes                   |