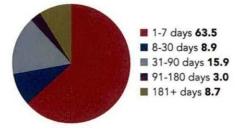

| AAAm             |
| Month Averages                      |                  |                  |
| Average Invested Balance            | \$34,643,558,991 | \$15,059,562,101 |
| Average Monthly Rate*               | 5.32%            | 5.45%            |
| Average Weighted Average Maturity** | 40               | 46               |
| Average Weighted Average Life**     | 92               | 83               |
|                                     |                  |                  |

\*This average monthly rate for TexPool Prime for each date may reflect a waiver of some portion or all of each of the management fees.

\*\*See page 2 for definitions.

Past performance is no guarantee of future results.

Managed and Serviced by





## Portfolio by Maturity (%)

As of May 31, 2024



## Portfolio by Type of Investment (%)





| Portfolio Asset Summary as of May 31, 2024 |                     |                     |  |
|--------------------------------------------|---------------------|---------------------|--|
|                                            | Book Value          | Market Value        |  |
| Uninvested Balance                         | -\$178.21           | -\$178.21           |  |
| Receivable for Investments Sold            | 0.00                | 0.00                |  |
| Accrual of Interest Income                 | 119,838,425.94      | 119,838,425.94      |  |
| Interest and Management Fees Payable       | -156,364,152.55     | -156,364,152.55     |  |
| Payable for Investments Purchased          | -1,615,895,309.40   | -1,615,895,309.40   |  |
|