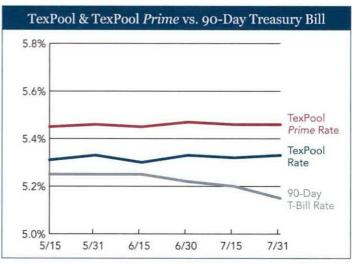

and bets, U.S. Treasury Department market action usually doesn't—it comes down to issuance. Its quarterly refunding announcement in May included an estimate of third-quarter borrowing needs. But in late July, it revised that number down by more than \$100 billion, reflecting the slower pace of Treasuries rolling off the Fed's balance sheet. In other news, the Department's recently initiated "buyback" program seems to be going well. The announced plans to engage in "cash-management" buybacks are in addition to the liquidity support ones already underway. These cash-management buybacks may help to smooth Treasury bill issuance over the September corporate tax date.

At the end of the month, yields on 1-, 3-, 6- and 12-month U.S. Treasuries were 5.37%, 5.27%, 5.09% and 4.75%, respectively.



90-Day Treasury Bill is a short-term debt instrument backed by the national government. These are used to collect immediate cash to meet outstanding obligations.

Any private investor can invest in a Treasury bill. The 90-Day Treasury Bill is a weighted average rate of the weekly auctions of 90-Day Treasury Bills.

Past performance is no guarantee of future results.

#### **Tips for Preventing Financial Fraud**

With cyber-crime and other social engineering attacks on the rise, TexPool offers tips, resources, and other suggestions to help protect your participating entity from potential financial fraud. Please visit the Financial Fraud Prevention page on TexPool.com to learn more.

We also encourage you to complete the Phishing and Cy-Awareness course that is available through TexPool Ac