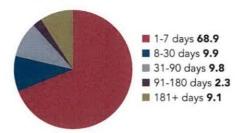

| 0.99999 | 34       | 98       |
| 7/28     | 5.3305%                              | 0.000146040        | \$32,904,007,290.84         | 0.99999 | 34       | 98       |
| 7/29     | 5.3294%                              | 0.000146010        | \$32,876,873,390.72         | 1.00000 | 33       | 96       |
| 7/30     | 5.3227%                              | 0.000145827        | \$32,696,573,543.67         | 1.00001 | 34       | 97       |
| 7/31     | 5.3297%                              | 0.000146018        | \$32,328,036,120.82         | 1.00001 | 35       | 98       |
| Average: | 5.3173%                              | 0.000145679        | \$32,898,541,317.86         | 0.99998 | 34       | 98       |





#### **TEXPOOL** Prime

#### Portfolio by Maturity (%)

As of July 31, 2024



## Portfolio by Type of Investment (%)

As of July 31, 2024



| Portfolio Asset Summary as of July 31, 20 | 024                 |                     |
|-------------------------------------------|---------------------|---------------------|
|                                           | Book Value          | Market Value        |
| Uninvested Balance                        | \$1,127.90          | \$1,127.90          |
| Receivable for Investments Sold           | 0.00                | 0.00                |
| Accrual of Interest Income                | 21,709,526.24       | 21,709,526.24       |
| Interest and Management Fees Payable      | -70,544,015.36      | -70,544,015.36      |
| Payable for Investments Purchased         | 0.00                | 0.00                |
| Accrued Expen