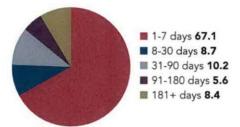

bal Rating           | AAAm             | AAAm             |
| Month Averages                      |                  |                  |
| Average Invested Balance            | \$32,898,541,318 | \$15,214,016,457 |
| Average Monthly Rate*               | 5.32%            | 5.46%            |
| Average Weighted Average Maturity** | 34               | 39               |
| Average Weighted Average Life**     | 98               | 78               |

<sup>\*</sup>This average monthly rate for TexPool Prime for each date may reflect a waiver of some portion or all of each of the management fees.

Managed and Serviced by

Past performance is no guarantee of future results.

Federat - Page 31 -

<sup>\*\*</sup>See page 2 for definitions.





#### Portfolio by Maturity (%)

As of July 31, 2024



#### Portfolio by Type of Investment (%)

As of July 31, 2024



| Portfolio Asset Summary as of July 31, 20 | 024                 |                     |
|-------------------------------------------|---------------------|---------------------|
|                                           | Book Value          | Market Value        |
| Uninvested Balance                        | \$1,176.45          | \$1,176.45          |
| Receivable for Investments Sold           | 0.00                | 0.00                |
| Accrual of Interest Income                | 122,169,680.21      | 122,169,680.21      |
| Interest and Management Fees Payable      | -148,516,409.87     | -148,516,409.87     |
| Payable for Investments Purchased         | -1,545,966,720.74   | -1,545,966,720.74   |
| Accrued Exp