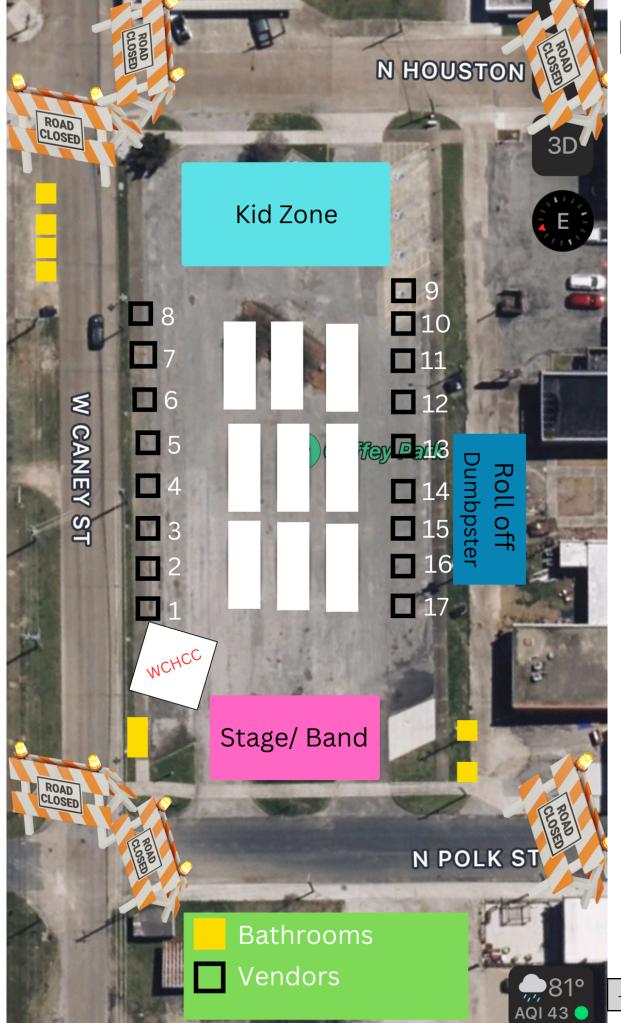

- 7. Request from Mr. Danny Moses, Manager of Moses Gin, for a variance for a camper/trailer placement at 407 Hamilton Street and between 209 N. Cloud Street and the adjoining lot at 600 W. Caney Street from August 2024 to December 31, 2024.
- 8. Resolution: A resolution of the Wharton City Council approving a second extension of the Memorandum of Understanding and Temporary Certificate of Occupancy between the City of Wharton and Wharton Feed and Supply and authorizing the Mayor of the City of Wharton to execute all documents related to said extension.
- 9. Request by Ms. Karen Smith Executive Director of the Wharton Chamber of Commerce & Agriculture, for the City of Wharton's assistance by approving the following for Party Under the Bridge to be held Thursday, October 17, 2024, at Riverfront Park:
  - 1. Traffic control as needed, including the route of a children's train.
  - 2. Access to electrical power within the park.
  - 3. Additional trash cans and liners.
  - 4. Request for mosquito spraying and fire ant treatment.
  - 5. Allow open containers within the confines of the event area coordinated with the Wharton Police Department.
  - 6. Labor and logistics to pick up, set up, and return chairs and round tables owned by the Chamber.
  - 7. Picking up, setting up, operating, and returning four generator-light plants that the chamber will rent.
  - 8. Waive all fees.
- 10. Request from Mr. James Perez, Wharton County Hispanic Chamber of Commerce President, for the 2024 Dia De Los Muertos Celebration on October 26, 2024, at Guffey Park, for the following:
  - A. Close Houston Street between Milam Street and Caney Street on Saturday, October 26, 2024, from 2:00 p.m. to 12:00 a.m.
  - B. Close Polk Street between Milam Street and Caney Street on Saturday, October 26, 2024, from 2:00 p.m. to 12:00 a.m.
  - C. Close Caney Street between Houston Street and Polk Street from Saturday, October 26, 2024, from 2:00 p.m. to 12:00 a.m.
  - D. Close Guffey Park from 2:00 p.m. to 12:00 a.m.
  - E. Waive the City of Wharton Noise Ordinance to allow for music performances.
  - F. Waive the City of Wharton Alcohol Ordinance to allow the public to consume alcohol in Guffey Park.
  - G. Waive all local permit fees.
  - H. Provide two (2) generator lights for safety and clean up.
  - I. Provide one (1) roll-off dumpster.
  - J. Provide twelve (12) trash barrels and trash bags.
  - K. Provide road closure barricades to close off the above-mentioned streets.
  - L. Provide access to the electrical breaker at the corner of Polk Street and Caney Street.

- M. Display signage of the 2024 Dia De Los Muertos Celebration advertisement on the I-69 digital billboard.
- N. Provide any financial or in-kind support to help offset the costs of the event.
- 11. City of Wharton Debris Management and Debris Monitoring Services:
  - A. Resolution: A resolution of the Wharton City Council approving a contract for Disaster Debris Clearance and Removal Services and authorizing the Mayor of the City of Wharton to execute all documents related to said contract and setting an effective date.
  - B. Resolution: A resolution of the Wharton City Council approving a contract for Disaster Debris Removal Monitoring and authorizing the Mayor of the City of Wharton to execute all documents related to said contract and setting an effective date.
- 12. Ordinance: An Ordinance amending the City of Wharton Code of Ordinances, Chapter 82 Traffic, Sec. 82-56. School zones, providing that a violation of the ordinance or any part of the code as adopted hereby shall constitute a penalty upon conviction of a fine; providing for severability and setting an effective date.
- 13. Resolution: A resolution of the Wharton City Council authorizing the purchase of a vehicle for the City of Wharton Police Department and authorizing the City Manager to execute all documents related to said purchase.
- 14. Resolution: A resolution of the Wharton City Council authorizing the City Manager to purchase three (3) vehicles for the City of Wharton Public Works Department from Cameron Country Dodge through Buyboard Co-operative and authorizing the City Manager to execute all documents related to said purchase.
- 15. Resolution: A resolution of the Wharton City Council authorizing the purchase of a vehicle for the Wharton Emergency Medical Services Department and authorizing the City Manager to execute all documents related to said purchase.
- 16. Resolution: A resolution of the Wharton City Council approving a one-year extension for the City of Wharton Bank Depository Services and authorizing the Mayor of the City of Wharton to execute all documents relating to said contract.
- <u>17.</u> Acceptance of the Wharton Lakes Phase 1 Infrastructure.
- 18. Resolution: A resolution of the Wharton City Council approving and adopting the City of Wharton Downtown Master Plan prepared in coordination with the Wharton Economic Development Corporation.
- 19. Pay Request No. 3 from Reddico Construction Company for the U.S. 59 Water & Wastewater Utility Relocations.
- 20. Official Ballot of the Texas Municipal League Intergovernmental Risk Pool Board of Trustees Election.
- 21. Update of City of Wharton Grant Programs.