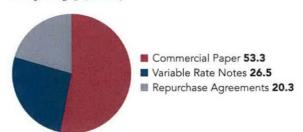

| 0.000146040        | \$32,904,007,290.84         | 0.99999 | 34       | 98       |
| 7/29     | 5.3294%                              | 0.000146010        | \$32,876,873,390.72         | 1.00000 | 33       | 96       |
| 7/30     | 5.3227%                              | 0.000145827        | \$32,696,573,543.67         | 1.00001 | 34       | 97       |
| 7/31     | 5.3297%                              | 0.000146018        | \$32,328,036,120.82         | 1.00001 | 35       | 98       |
| Average: | 5.3173%                              | 0.000145679        | \$32,898,541,317.86         | 0.99998 | 34       | 98       |





#### **TEXPOOL** Prime

#### Portfolio by Maturity (%)

As of July 31, 2024



## Portfolio by Type of Investment (%)

As of July 31, 2024



| Portfolio Asset Summary as of July 31, 20 | 024                 |                     |
|-------------------------------------------|---------------------|---------------------|
|                                           | Book Value          | Market Value        |
| Uninvested Balance                        | \$1,127.90          | \$1,127.90          |
| Receivable for Investments Sold           | 0.00                | 0.00                |
| Accrual of Interest Income                | 21,709,526.24       | 21,709,526.24       |
| Interest and Management Fees Payable      | -70,544,015.36      | -70,544,015.36      |
| Payable for Investments Purchased         | 0.00                | 0.00                |
| Accrued Expenses & Taxes                  | -23,007.40          | -23,007.40