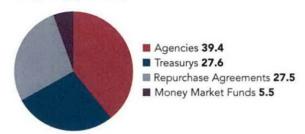

nth Averages                      |                  |                  |
| Average Invested Balance            | \$32,898,541,318 | \$15,214,016,457 |
| Average Monthly Rate*               | 5.32%            | 5.46%            |
| Average Weighted Average Maturity** | 34               | 39               |
| Average Weighted Average Life**     | 98               | 78               |

<sup>\*</sup>This average monthly rate for TexPool Prime for each date may reflect a waiver of some portion or all of each of the management fees.

Managed and Serviced by

Past performance is no guarantee of future results.

Federat - Page 31 -

<sup>\*\*</sup>See page 2 for definitions.





#### Portfolio by Maturity (%)

As of July 31, 2024



#### Portfolio by Type of Investment (%)

As of July 31, 2024



| Portfolio Asset Summary as of July 31, 20 | 024                 |                     |
|-------------------------------------------|---------------------|---------------------|
|                                           | Book Value          | Market Value        |
| Uninvested Balance                        | \$1,176.45          | \$1,176.45          |
| Receivable for Investments Sold           | 0.00                | 0.00                |
| Accrual of Interest Income                | 122,169,680.21      | 122,169,680.21      |
| Interest and Management Fees Payable      | -148,516,409.87     | -148,516,409.87     |
| Payable for Investments Purchased         | -1,545,966,720.74   | -1,545,966,720.74   |
| Accrued Expenses & Taxes                  | -36,130.22          | -36,130.22