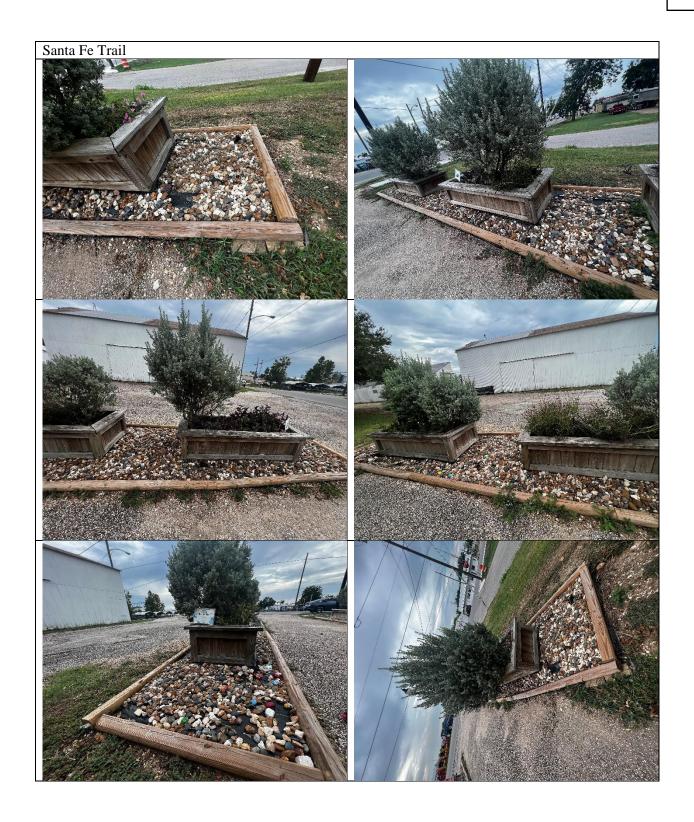

#### E. Garden:

- 1. Planter Adoption Program- No action was taken.
- 2. Library Project- No action was taken.
- 3. Santa Fe Trail Rocks- The Commission discussed researching how much rocks would be needed to cover the area.
- F. Trash/Recycling: No action was taken.