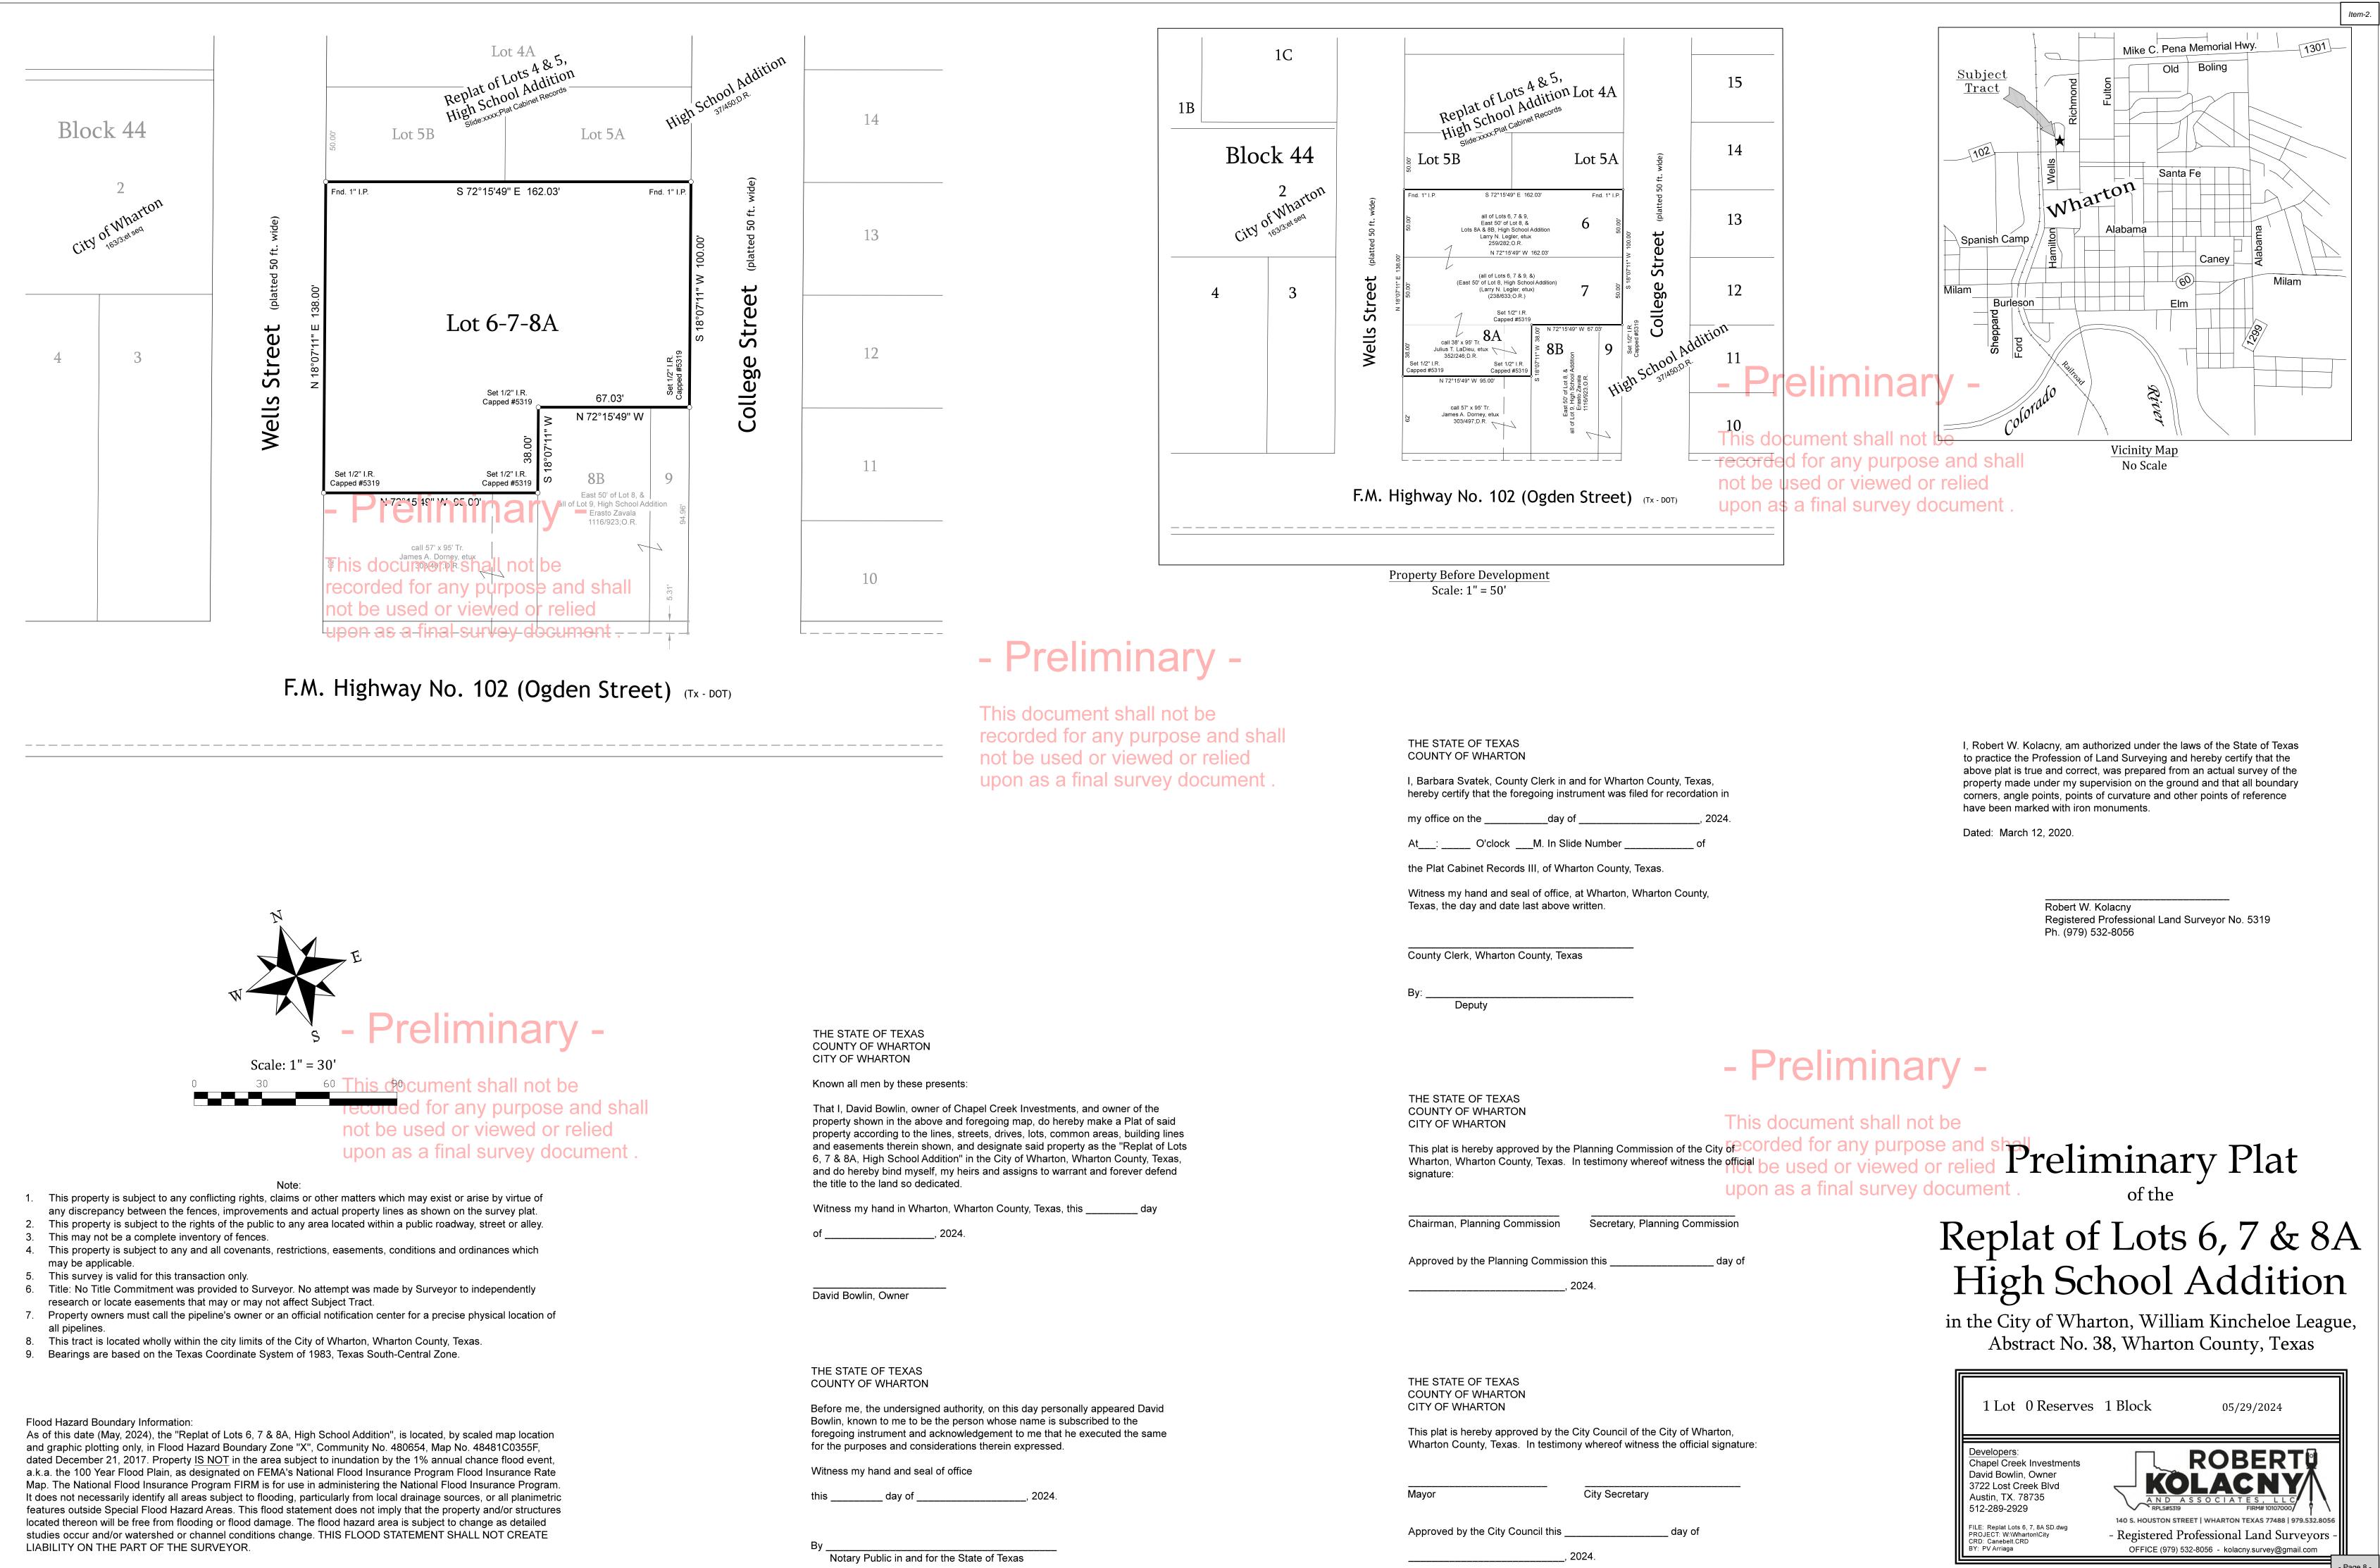

### **Review & Consider:**

- <u>1.</u> Reading of the minutes from the regular called meeting held May 6, 2024.
- 2. Request from Mr. David Bowlin on behalf of Chapel Creek Investments, LLC to replat 1113 College St., High School, Lot 6, 7, NW Corner of 8 for multifamily development.
- <u>3.</u> Request from Mr. Robert Fleming Jr. on behalf of Keith Gerard Home Solutions to replat 606 Old Boling Rd., Wm. Kincheloe, Block 64-A9 for residential development.

# PLANNING COMMISSION

| Meeting<br>Date:     | 6/3/2024                | Agenda<br>Item: | Request from Mr. David Bowlin on behalf of<br>Chapel Creek Investments, LLC to replat 1113<br>College St., High School, Lot 6, 7, NW Corner of<br>8 for multifamily development. |
|----------------------|-------------------------|-----------------|----------------------------------------------------------------------------------------------------------------------------------------------------------------------------------|
| Chapel Cree          |                         |                 | ider a request from Mr. David Bowlin on behalf of ege St., High School, Lot 6, 7, NW Corner of 8 for                                                                             |
| See attached         | d supporting documents. |                 |                                                                                                                                                                                  |
|                      |                         |                 |                                                                                                                                                                                  |
|                      |                         |                 |                                                                                                                                                                                  |
|                      |                         |                 |                                                                                                                                                                                  |
|                      |                         |                 |                                                                                                                                                                                  |
|                      |                         |                 |                                                                                                                                                                                  |
|                      |                         |                 |                                                                                                                                                                                  |
|                      |                         |                 |                                                                                                                                                                                  |
|                      |                         |                 |                                                                                                                                                                                  |
|                      |                         |                 |                                                                                                                                                                                  |
|                      |                         |                 |                                                                                                                                                                                  |
|                      |                         |                 |                                                                                                                                                                                  |
|                      |                         |                 |                                                                                                                                                                                  |
|                      |                         |                 |                                                                                                                                                                                  |
|                      |                         |                 |                                                                                                                                                                                  |
| Director of<br>Teves | Planning & Development: | Gwyneth         | Date: Thursday, May 30, 2024                                                                                                                                                     |
| Approval:            |                         | bu              |                                                                                                                                                                                  |
| Chairperson          | n: Mike Wootton         |                 |                                                                                                                                                                                  |

### \*ATTACH A PRELIMINARY/FINAL DRAWING OF THE RE-PLAT. \*ATTACH TAX CERTIFICATES.

05/30/2024

Date

Date

Date

| 1 Lot 0 Reserves                                                                                                            | 1 Block           | 05/29/2024                                                      |
|-----------------------------------------------------------------------------------------------------------------------------|-------------------|-----------------------------------------------------------------|
| Developers:<br>Chapel Creek Investments<br>David Bowlin, Owner<br>3722 Lost Creek Blvd<br>Austin, TX. 78735<br>512-289-2929 | A N D<br>RPLS#53T | ROBERT<br>LACNY<br>A S S O C I A T E S, L L C<br>FIRM# 10107000 |
| FILE: Replat Lots 6, 7, 8A SD.dwg                                                                                           |                   | TREET   WHARTON TEXAS 77488   979.532.8056                      |