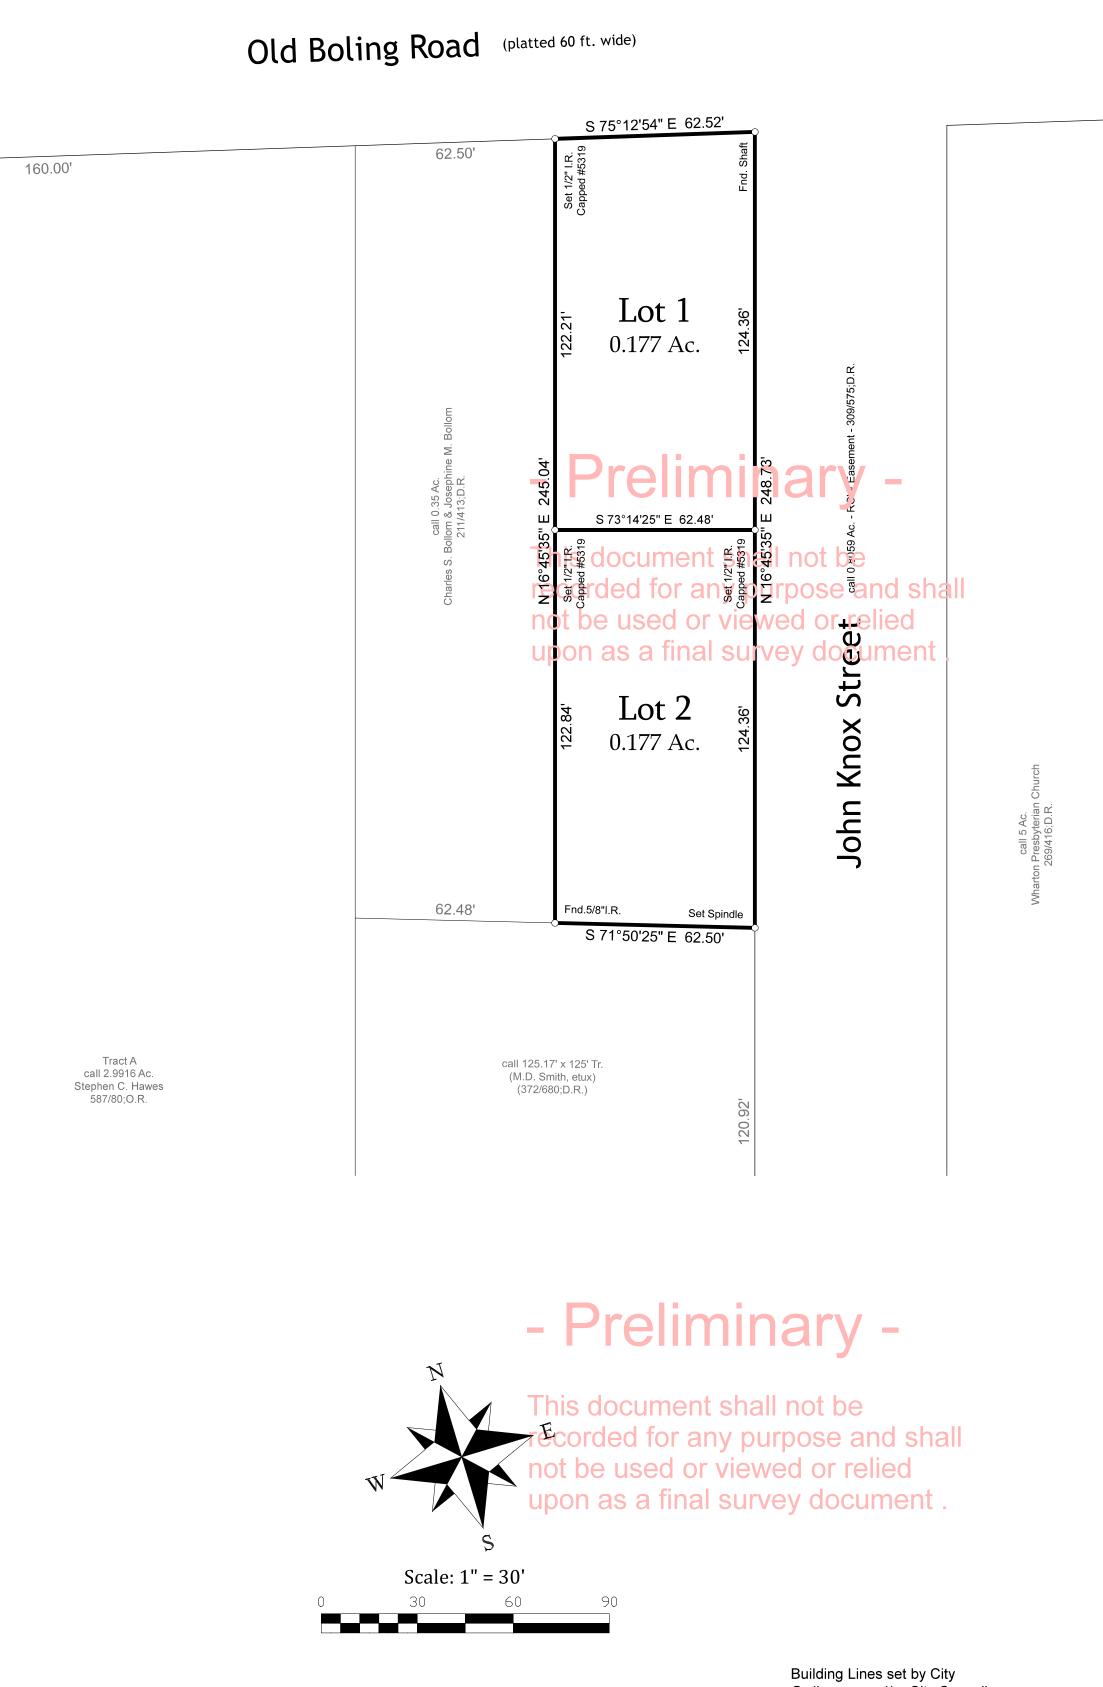

### **Review & Consider:**

- <u>1.</u> Reading of the minutes from the regular called meeting held May 6, 2024.
- 2. Request from Mr. David Bowlin on behalf of Chapel Creek Investments, LLC to replat 1113 College St., High School, Lot 6, 7, NW Corner of 8 for multifamily development.
- <u>3.</u> Request from Mr. Robert Fleming Jr. on behalf of Keith Gerard Home Solutions to replat 606 Old Boling Rd., Wm. Kincheloe, Block 64-A9 for residential development.

# PLANNING COMMISSION

| Meeting<br>Date:   | 6/3/2024                | Agenda<br>Item: | Request from Mr. Robert Fleming Jr. on behalf of<br>Keith Gerard Home Solutions to replat 606 Old<br>Boling Rd., Wm. Kincheloe, Block 64-A9 for<br>residential development. |
|--------------------|-------------------------|-----------------|-----------------------------------------------------------------------------------------------------------------------------------------------------------------------------|
| behalf of K        |                         |                 | ider a request from Mr. Robert Fleming Jr. on<br>6 Old Boling Rd., Wm. Kincheloe, Block 64-A9 for                                                                           |
| See attache        | d supporting documents. |                 |                                                                                                                                                                             |
|                    |                         |                 |                                                                                                                                                                             |
|                    |                         |                 |                                                                                                                                                                             |
|                    |                         |                 |                                                                                                                                                                             |
|                    |                         |                 |                                                                                                                                                                             |
|                    |                         |                 |                                                                                                                                                                             |
|                    |                         |                 |                                                                                                                                                                             |
|                    |                         |                 |                                                                                                                                                                             |
|                    |                         |                 |                                                                                                                                                                             |
|                    |                         |                 |                                                                                                                                                                             |
|                    |                         |                 |                                                                                                                                                                             |
| Director of        | Planning & Development: | Gwyneth         | Date: Thursday, May 30, 2024                                                                                                                                                |
| Teves<br>Approval: |                         | qu              |                                                                                                                                                                             |
| L                  | }                       | ļ               |                                                                                                                                                                             |

### \*ATTACH A PRELIMINARY/FINAL DRAWING OF THE RE-PLAT. \*ATTACH TAX CERTIFICATES.

### 5/29/2024

Date

Date

Date

Item-3.

Flood Hazard Boundary Information:

As of this date (May, 2024), "Fleming - Etienne Subdivision" is located, by scaled map location and graphic plotting only, in Flood Hazard Boundary Shaded Zone "X", Community No. 480654, Map No. 48481C0355 F, dated DECEMBER 21, 2017. Property IS NOT in the area subject to inundation by the 1% annual chance flood event, a.k.a. the 100 Year Flood Plain. Property IS in the area subject to inundation by the 0.2% annual chance flood event, a.k.a. the 500 Year Flood Plain as designated on FEMA's National Flood Insurance Program Flood Insurance Rate Map. The National Flood Insurance Program FIRM is for use in administering the National Flood Insurance Program. It does not necessarily identify all areas subject to flooding, particularly from local drainage sources, or all planimetric features outside Special Flood Hazard Areas. This flood statement does not imply that the property and/or structures located thereon will be free from flooding or flood damage. The flood hazard area is subject to change as detailed studies occur and/or watershed or channel conditions change. THIS FLOOD STATEMENT SHALL NOT CREATE LIABILITY ON THE PART OF THE SURVEYOR.