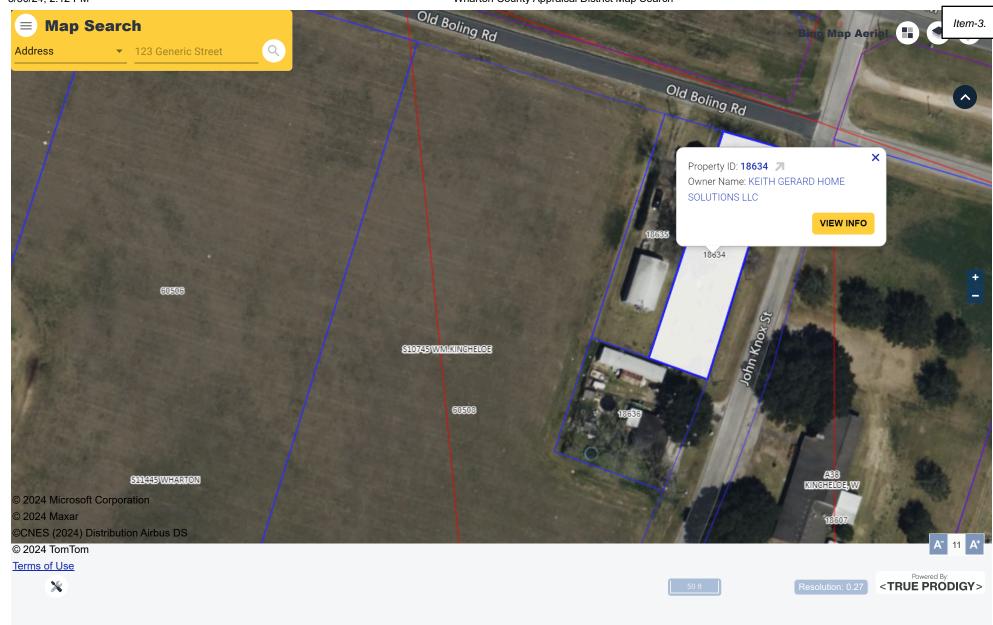

# PLANNING COMMISSION

| Meeting<br>Date:   | 6/3/2024                | Agenda<br>Item: | Request from Mr. Robert Fleming Jr. on behalf of<br>Keith Gerard Home Solutions to replat 606 Old<br>Boling Rd., Wm. Kincheloe, Block 64-A9 for<br>residential development. |
|--------------------|-------------------------|-----------------|-----------------------------------------------------------------------------------------------------------------------------------------------------------------------------|
| behalf of K        |                         |                 | ider a request from Mr. Robert Fleming Jr. on<br>6 Old Boling Rd., Wm. Kincheloe, Block 64-A9 for                                                                           |
| See attache        | d supporting documents. |                 |                                                                                                                                                                             |
|                    |                         |                 |                                                                                                                                                                             |
|                    |                         |                 |                                                                                                                                                                             |
|                    |                         |                 |                                                                                                                                                                             |
|                    |                         |                 |                                                                                                                                                                             |
|                    |                         |                 |                                                                                                                                                                             |
|                    |                         |                 |                                                                                                                                                                             |
|                    |                         |                 |                                                                                                                                                                             |
|                    |                         |                 |                                                                                                                                                                             |
|                    |                         |                 |                                                                                                                                                                             |
|                    |                         |                 |                                                                                                                                                                             |
| Director of        | Planning & Development: | Gwyneth         | Date: Thursday, May 30, 2024                                                                                                                                                |
| Teves<br>Approval: |                         | qu              |                                                                                                                                                                             |
| L                  | }                       | ļ               |                                                                                                                                                                             |

| Robert Fleming Jr                    | 5/28/2024                              |
|--------------------------------------|----------------------------------------|
| Name (Printed)                       | Date                                   |
| 606 Old Boling rd, Wharton, TX 77488 | 1110 Plantation dr, Richmond, TX 77406 |
| Physical Address                     | Mailing Address                        |
| WM.KINCHELOE BLOCK 64A-9             | 832-782-7233                           |
| Legal Address                        | Phone                                  |

### 5/29/2024

Date

Date

Date

Item-3.

Flood Hazard Boundary Information:

As of this date (May, 2024), "Fleming - Etienne Subdivision" is located, by scaled map location and graphic plotting only, in Flood Hazard Boundary Shaded Zone "X", Community No. 480654, Map No. 48481C0355 F, dated DECEMBER 21, 2017. Property IS NOT in the area subject to inundation by the 1% annual chance flood event, a.k.a. the 100 Year Flood Plain. Property IS in the area subject to inundation by the 0.2% annual chance flood event, a.k.a. the 500 Year Flood Plain as designated on FEMA's National Flood Insurance Program Flood Insurance Rate Map. The National Flood Insurance Program FIRM is for use in administering the National Flood Insurance Program. It does not necessarily identify all areas subject to flooding, particularly from local drainage sources, or all planimetric features outside Special Flood Hazard Areas. This flood statement does not imply that the property and/or structures located thereon will be free from flooding or flood damage. The flood hazard area is subject to change as detailed studies occur and/or watershed or channel conditions change. THIS FLOOD STATEMENT SHALL NOT CREATE LIABILITY ON THE PART OF THE SURVEYOR.