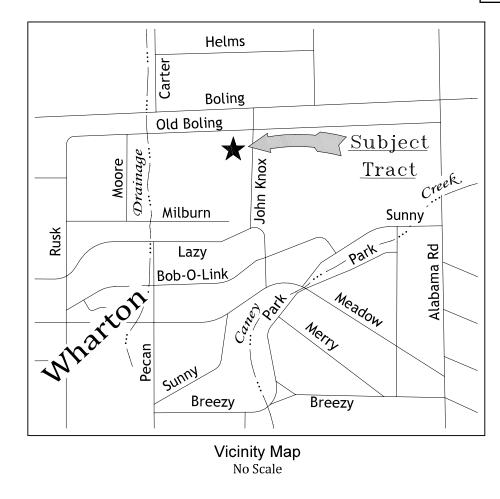

### **Review & Consider:**

- <u>1.</u> Reading of the minutes from the regular called meeting held May 6, 2024.
- 2. Request from Mr. David Bowlin on behalf of Chapel Creek Investments, LLC to replat 1113 College St., High School, Lot 6, 7, NW Corner of 8 for multifamily development.
- <u>3.</u> Request from Mr. Robert Fleming Jr. on behalf of Keith Gerard Home Solutions to replat 606 Old Boling Rd., Wm. Kincheloe, Block 64-A9 for residential development.

# PLANNING COMMISSION

| Meeting<br>Date:   | 6/3/2024                | Agenda<br>Item: | Request from Mr. Robert Fleming Jr. on behalf of<br>Keith Gerard Home Solutions to replat 606 Old<br>Boling Rd., Wm. Kincheloe, Block 64-A9 for<br>residential development. |
|--------------------|-------------------------|-----------------|-----------------------------------------------------------------------------------------------------------------------------------------------------------------------------|
| behalf of K        |                         |                 | ider a request from Mr. Robert Fleming Jr. on<br>6 Old Boling Rd., Wm. Kincheloe, Block 64-A9 for                                                                           |
| See attache        | d supporting documents. |                 |                                                                                                                                                                             |
|                    |                         |                 |                                                                                                                                                                             |
|                    |                         |                 |                                                                                                                                                                             |
|                    |                         |                 |                                                                                                                                                                             |
|                    |                         |                 |                                                                                                                                                                             |
|                    |                         |                 |                                                                                                                                                                             |
|                    |                         |                 |                                                                                                                                                                             |
|                    |                         |                 |                                                                                                                                                                             |
|                    |                         |                 |                                                                                                                                                                             |
|                    |                         |                 |                                                                                                                                                                             |
|                    |                         |                 |                                                                                                                                                                             |
| Director of        | Planning & Development: | Gwyneth         | Date: Thursday, May 30, 2024                                                                                                                                                |
| Teves<br>Approval: |                         | qu              |                                                                                                                                                                             |
| L                  | }                       | ļ               |                                                                                                                                                                             |

| Robert Fleming Jr                    | 5/28/2024                              |
|--------------------------------------|----------------------------------------|
| Name (Printed)                       | Date                                   |
| 606 Old Boling rd, Wharton, TX 77488 | 1110 Plantation dr, Richmond, TX 77406 |
| Physical Address                     | Mailing Address                        |
| WM.KINCHELOE BLOCK 64A-9             | 832-782-7233                           |
| Legal Address                        | Phone                                  |

### Phone

5/28/24

Date

602 OLD BOLING RD, WHARTON, TX 77488

Physical Address