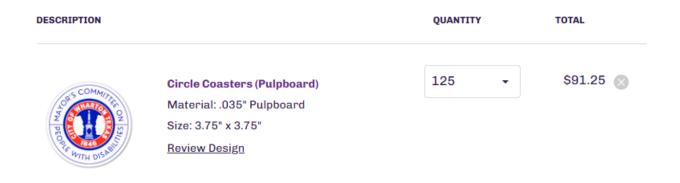

#### Coasters

• Stomp Stickers 125 units @.73 cents= \$91.25

Sticker Mule 100 units @.56 cents =\$88