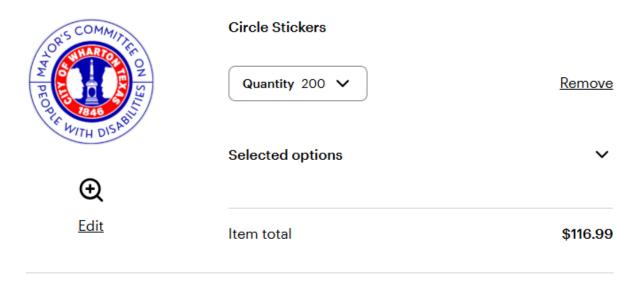

### **Stickers**

• Vista Print \$116.99 + tax (2.5" x 2.5")

•

• Sticky Brand \$60.00 + tax

### Vinyl Stickers

Image: Black\_an...ticker\_(3).png

Shape: Circle

Size: 2" x 2" \$60.00

Finish: Matte

Quantity: 250