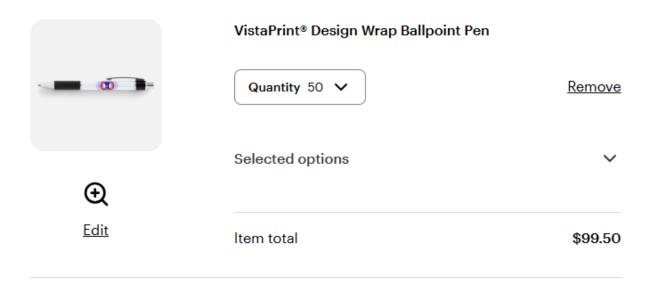

#### <u>Pens</u>

• Vista Print \$3.50 each + tax

Pens.com \$40 logo charge + 50 pens @ \$1.49= \$134.45