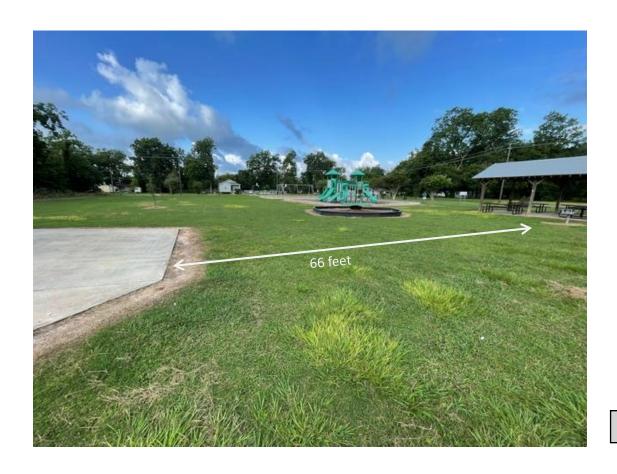

#### B.) Community:

- 1. Halloween Dance October 31, 2024.
- 2. Valentines Dance February 13, 2025.
- 3. Touch A Truck 2025.
- 4. Committee Fundraiser 2025.
- 5. City Park Accessibility: Guadalupe Park.

#### C.) Education:

1. Committee Pamphlets & Supplies.

Committee Members discussed the upcoming Halloween Dance and Guadalupe Park ADA sidewalk, bench, and table. After some discussion, no action was taken.

### Guadalupe Park

N Sheppard St, Wharton, TX 77488

### Guadalupe Park

N Sheppard St, Wharton, TX