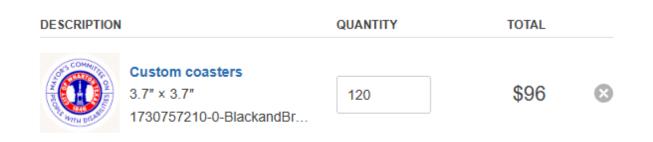

#### Coasters

• Stomp Stickers 125 units @.73 cents= \$91.25

Sticker Mule 100 units @.56 cents =\$88