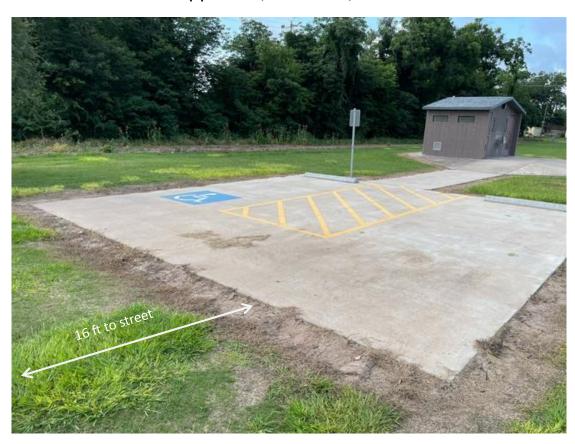

#### B.) Community:

- 1. Halloween Dance October 31, 2024.
- 2. Valentines Dance February 13, 2025.
- 3. Touch A Truck 2025.
- 4. Committee Fundraiser 2025.
- 5. City Park Accessibility: Guadalupe Park.

#### C.) Education:

1. Committee Pamphlets & Supplies.

Committee Members discussed the upcoming Halloween Dance and Guadalupe Park ADA sidewalk, bench, and table. After some discussion, no action was taken.

### Guadalupe Park

N Sheppard St, Wharton, TX 77488

### Guadalupe Park

N Sheppard St, Wharton, TX