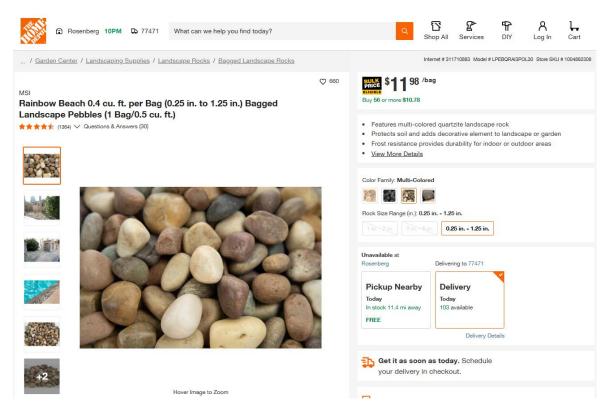

#### Rocks used for the Library Project.

#### Rocks that are similar to what is in Santa Fe Trail.