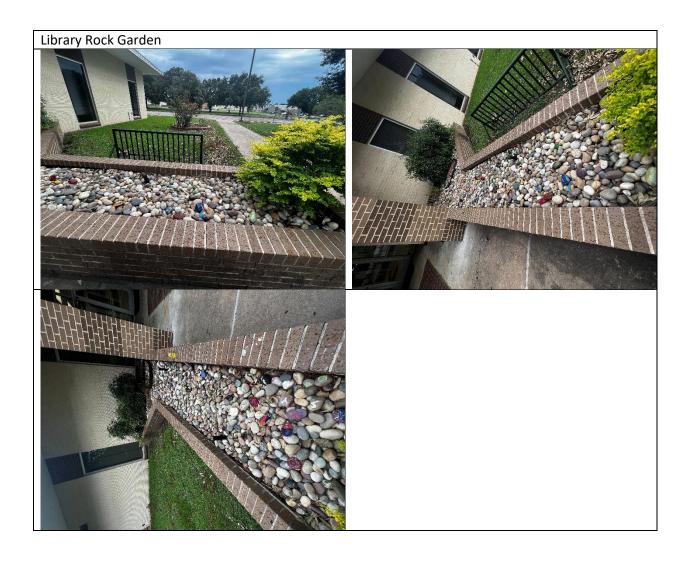

#### Rocks used for the Library Project.

#### Rocks that are similar to what is in Santa Fe Trail.