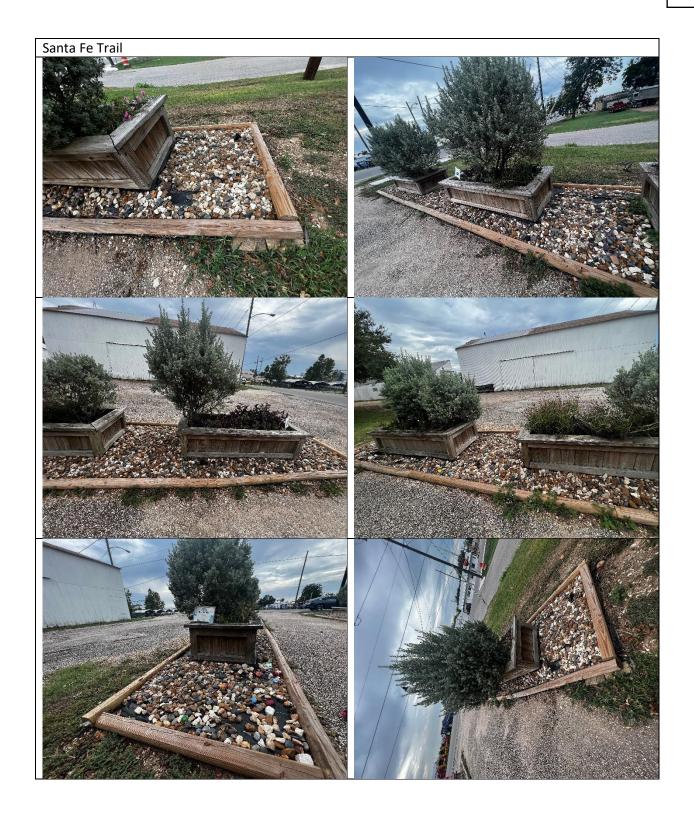

#### E. Garden:

Adraylle Watson, Chairperson

1. Planter Adoption Program: Building Official Claudia Velasquez passed out a map of current adoption areas around the city.

Amanda Gonzales, Secretary

- 2. Santa Fe Trail Project- No action was taken.
- 3. Santa Fe Trail Rocks- No action was taken.
- F. Trash/Recycling: After some discussion, the Commission decided not to reschedule the Fall Sweep and focus more on the Spring Sweep.

| Meeting                                                     | 11/13/2024                                                                      | Agenda  | Subcommittee Reports:                           |
|-------------------------------------------------------------|---------------------------------------------------------------------------------|---------|-------------------------------------------------|
| Date:                                                       |                                                                                 | Item:   | A. Advocacy                                     |
|                                                             |                                                                                 |         | B. Art                                          |
|                                                             |                                                                                 |         | C. Community                                    |
|                                                             |                                                                                 |         | D. Education                                    |
|                                                             |                                                                                 |         | E. Garden                                       |
|                                                             |                                                                                 |         | F. Trash/Recycling                              |
|                                                             | <u> </u>                                                                        |         | 1. Hush Recycling                               |
| A.                                                          | Advocacy.                                                                       |         |                                                 |
| B.                                                          | Art.                                                                            |         |                                                 |
| C.                                                          | Community: 1. Grants for projects a 2. Event/Merchandise 3. Dog waste can liner | booths. | ty requests for supplies/volunteers. purchased. |
| D.                                                          | Education: 1. Social media campa Commission. 2. Social Media Policy             |         | ats will be emailed to the Beautification       |
| E.                                                          | Garden: 1. Planter Adoption Pr 2. Library Rock Project 3. Santa Fe Trail Rock   | et.     | new adopters.                                   |
| G.                                                          | Trash/Recycling.                                                                |         |                                                 |
|                                                             |                                                                                 |         |                                                 |
|                                                             | fficial: Claudia Velasquez                                                      |         | Date: Thursday, November 7, 2024                |
| Approval: /s/ Adraylle Watson  Chairperson: Adraylle Watson |                                                                                 |         |                                                 |
| Chair perso                                                 | m. Aurayne watsun                                                               |         |                                                 |

#### Rocks that are similar to what is in Santa Fe Trail.