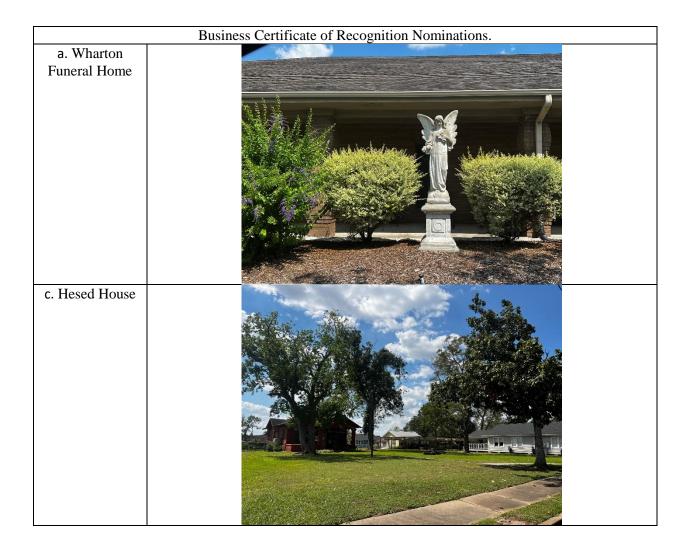

| Meeting      | 11/13/2024                         | Agenda        | Certificates of Recognition.                                      |
|--------------|------------------------------------|---------------|-------------------------------------------------------------------|
| Date:        |                                    | Item:         |                                                                   |
| 1. Bus<br>a. | iness –<br>Wharton Funeral Home- n | nominated by  | ns for Certificates of Recognition.  Commissioner Amanda Gonzales |
| b.           | Hesed House- nominated             | by Commission | oner Amanda Gonzales                                              |
| 2. Res       | idence – There are no nom          | inations.     |                                                                   |
|              |                                    |               |                                                                   |
| Building O   | fficial: Claudia Velasquez         |               | Date: Thursday, November 7, 2024                                  |
|              | /s/ Adraylle Watson                |               |                                                                   |
| Chairperso   | n: Adravlle Watson                 |               |                                                                   |