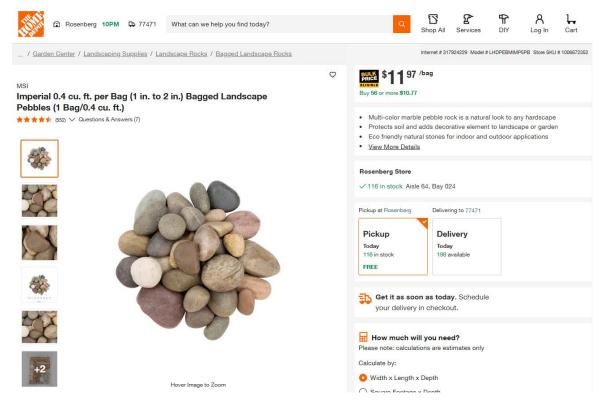

#### Rocks used for the Library Project.

#### Rocks that are similar to what is in Santa Fe Trail.