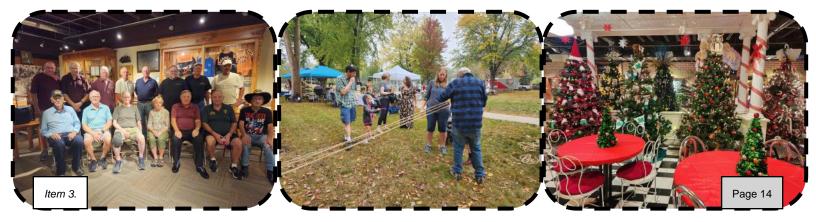

# **Events, Presentations & Programs**

Jennifer Andries, Minnesota Blizzards Program at Boulder Estates (February 3) Tea and Ice Cream at the Museum (February 18) Vietnam Veterans Roundtable at the Museum (March 28) 1940s Escape Room Fundraiser (Spring-Fall) Easter Egg and Bunny Scavenger Hunt at the Museum (April 6-8) WorldFest at the Red Baron Arena (April 15) Carolyn Sowinski, "The Great Storm: Minnesota's Victims in the Blizzard of January 7, 1873" (April 17) Youth Sports and Activities Expo at the Red Baron Arena (May 6) 10 Year Anniversary Party and Program (May 16) Jennifer Andries, 1940s Program at Boulder Estates (May 19) LCHS Annual Meeting and Program at the Marshall Library (June 1) Tea Party and Dollhouse Tour (June 10) Crazy Days Summer Activities at the Museum (July 20) Lyon County and the Vietnam War Exhibit Opening Reception (August 8) Lyon County Fair (August 9-13) Escape Room Fundraiser at the Schoolhouse (August 11 & 12) Jennifer Andries, Marshall History Program at the Adult Community Center (August 22) Monthly Veterans Coffee at the Museum (September-December) Pioneer Camp at the Schoolhouse (September 23) Jennifer Andries and Bill Palmer, Vietnam Exhibit Program at Boulder Estates (September 29) Arts and Living History Festival at Liberty Park (September 30) Christopher Lehman, Slavery's Reach Program at the Marshall Library (October 2) Joseph Amato, Self Book Talk at the Marshall Library (October 12) Dinner with the Dolls Fundraiser (October 13) Halloween Family Fun Day at the Museum (October 28) Vietnam Veterans Panel Program (November 4) History Rocks! Video Screening (November 10, 11, 17, & 18) Jennifer Andries and Bill Palmer, Vietnam Exhibit Program at Marshall Noon Rotary (November 14) Jennifer Andries and Bill Palmer, Vietnam Exhibit Program at Marshall Sunrise Rotary (November 30 The 11th Annual Indoor Christmas Tree Walk at the Museum (November 18-December 30) Holiday Home Tour (December 3) Jennifer Andries, Christmas Tree Walk Program at Hill Street Place (December 7) Holiday Open House at the Museum (December 9)