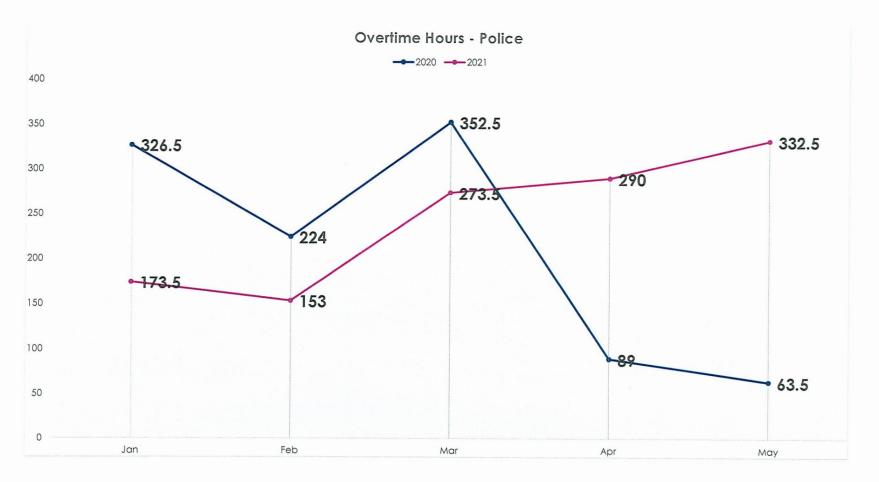

#### **OVERTIME HOURS - PRIOR YEAR COMPARRISON**

■2020 ■2021

#### Calls by Hour

May 2021 Overtime Hours (325.5)

Year to Date 2021 Overtime Hours (1268.5)