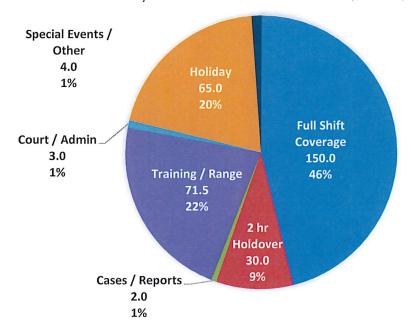

FINANCE DEPARTMENT (360) 354 - 2829

FINANCE DEPARTMENT (360) 354 - 2829

| Reason         | Overtime Hours | %       |
|----------------|----------------|---------|
| Shift Coverage | 224.5          | 87.18%  |
| Training       | 21             | 8.16%   |
| Other          | 5              | 1.94%   |
| Range          | 5              | 1.94%   |
| Hold Over      | 2              | 0.78%   |
| Grand Total    | 257.5          | 100.00% |

Police Department Overtime