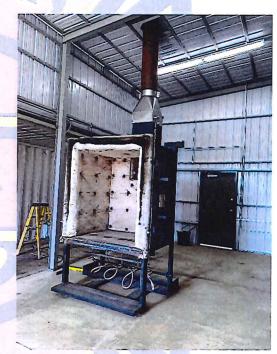

#### 10. Fire Station Renovation Update

The renovation project is still on schedule, working on mechanical, electrical, plumbing and HVAC inside the building. Notice was received that the contractor may be petitioning the City to adjust the bid due to the 200% increase in lumber costs.