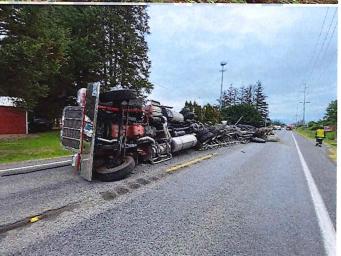

Total Training Hours: 229

Overtime Hours: 226 Volunteer Hours: 438

Rollover East Badger Rd.

MVA Hannegan Rd.

Large fuel tank removed from home on Grover

Fire rating testing unit at Lynden Door

Fire station progress – metal siding and roof