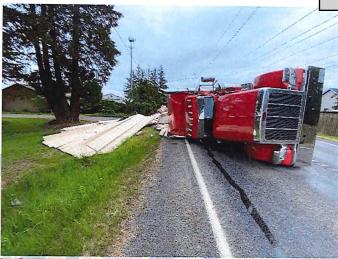

Total Training Hours: 229

Overtime Hours: 226 Volunteer Hours: 438

Rollover East Badger Rd.

MVA Hannegan Rd.

Large fuel tank removed from home on Grover

Fire rating testing unit at Lynden Door

Fire station progress – metal siding and roof