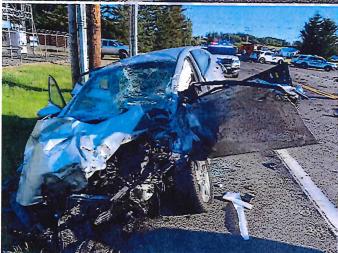

#### 4. Front Street safety concern - car vs pedestrian collision

There have been 2 vehicle vs pedestrian accidents at the intersection of Front Street and 7<sup>th</sup> Street within the last 6 months. The Police Department will review the area to identify any possible visibility issues (trees, signage, etc).