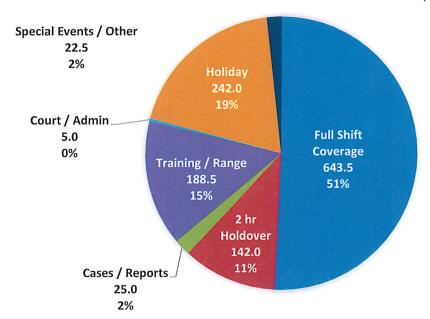

FINANCE DEPARTMENT (360) 354 - 2829

| C1-40-4:   | 1/1/2021  | VID  |
|------------|-----------|------|
| Start Date | 1/1/2021  | TID  |
| End Date   | 5/31/2021 | 2021 |

| Department                     | Ove  | rtime Pay<br>\$ |             | bletime<br>Pay<br>S |     | LFD<br>ning<br>S | Out of<br>lass<br>\$ |       | iday<br>d 1.5x<br>S | Holid<br>Wrkd<br>S |       |     | o- OT<br>.5 | ro- OT<br>2.0<br>\$ | OPS | G/DNR<br>\$ |           | oloyee Total<br>Amount | Overlime<br>Pay<br>Hours | OT- LFD<br>Training<br>Hours | Doubletime<br>Pay<br>Hours | OT - Out of<br>Class<br>Hours | Holiday<br>Wrkd 1.5x<br>Hours | Holiday<br>Wrkd 2x<br>Hours | Retro- OT<br>1.5<br>Hours | Retro- OT<br>2.0<br>Hours | OPSG/DNR<br>Hours | Employee<br>Hours Total |
|--------------------------------|------|-----------------|-------------|---------------------|-----|------------------|----------------------|-------|---------------------|--------------------|-------|-----|-------------|---------------------|-----|-------------|-----------|------------------------|--------------------------|------------------------------|----------------------------|-------------------------------|-------------------------------|-----------------------------|---------------------------|---------------------------|-------------------|-------------------------|
| Fire                           | \$   | 50,699          | \$          | 1.806               | \$  | 496              | \$<br>837            | \$    | 9                   | \$                 | ×     | \$  | 123         | \$<br>3             | \$  |             | \$        | 53.961.93              | 1.046.25                 | 10.25                        | 24.00                      | 24.00                         | (*)                           | 3                           | 8                         | 545                       | - 4               | 1104.5                  |
| Planning                       |      | 942.28          |             | 35                  |     | 64               | ::*::                |       | iş.                 |                    | 5     |     | 2 <b>.</b>  |                     |     | 59          |           | 977.17                 | 18.00                    | 160                          | 0.50                       |                               | 383                           | - 19                        | ÷:                        |                           | -                 | 18.5                    |
| Police                         |      | 73,724.39       |             | 242                 |     | -                | 121                  |       | 8,014               |                    | 6.033 |     | 454         | 68                  |     | 558         |           | 89.093.77              | 1.028.50                 | <b>(2)</b>                   | 3.00                       | -                             | 114.00                        | 65.00                       | 3.00                      | 9                         | 9.00              | 1222.5                  |
| PW Administration              |      | 2,018.05        |             | 139                 |     | 8                | 9                    |       | 367                 |                    |       |     | 3           | ŝ                   |     | - 5         |           | 2,524.01               | 39.25                    | Į.                           |                            | 2.                            | 8.00                          | - 8                         | 20                        | 253                       |                   | 47.25                   |
| PW Operations                  |      | 573.18          |             | *                   |     | *                |                      |       | 417                 |                    | 1.105 |     | 21          | 9                   |     | - 1         |           | 2.095.40               | 11.00                    | (4)                          |                            | -                             | 8.00                          | 16.00                       | 2.                        | 12/                       |                   | 35                      |
| PW Systems                     |      | 4,682.85        |             | 2                   |     | Ž.               | 9.                   |       | i i                 |                    | Φ.    |     | 4           | 2                   |     | 27          |           | 4,682.85               | 84.75                    | Y                            | 12                         | 2                             | 7                             | 3                           | <u> </u>                  |                           | 3                 | 84.75                   |
| PW Roadways                    |      |                 |             | 12                  |     | 2                | 14.                  |       | ×                   |                    | +     |     | 127         | - 4                 |     | į.          |           | *                      |                          | (*)                          |                            |                               |                               | - 2                         | 45                        | 16.                       | 2                 | 0                       |
| Finance                        |      | 8.295.10        |             | 279                 |     | -                | 649                  |       | ¥                   |                    | *:    |     | -           |                     |     | •           |           | 8.573.92               | 196.50                   | 545                          | 5.00                       | 4)                            | -                             | 3                           | 2                         | - 43                      | -                 | 201.5                   |
| Information Technology Service |      | 3,518.16        |             | i ia                |     | 23               |                      |       | ě                   |                    | 41    |     | (4)         |                     |     | - 8         |           | 3.518.16               | 51.00                    | <b>(4)</b>                   |                            | - 2                           | 145                           | 2                           | 45                        | -21                       |                   | 51                      |
| Parks                          | \$   | 497             | \$          | .5                  | \$  | 10               | \$<br>2              | \$    | 2                   | \$                 | 27    | \$  | -           | \$<br>1             | \$  | 1:          | \$        | 496.55                 | 10.00                    | 548                          | 2                          | 10                            | 2                             | 5                           | 2                         | 31                        | Ĭ                 | 10                      |
| Total                          | \$ 1 | 44,949.60       | <u>\$</u> 2 | ,500.56             | Ş 4 | 95.86            | \$<br>837.12         | \$ 8, | 798.26              | \$ 7,1             | 38.41 | Ş 5 | 77.13       | \$<br>68.46         | \$  | 558.36      | <u>\$</u> | 165,923.76             | 2,485.25                 | 10.25                        | 32.50                      | 24.00                         | 130.00                        | 81.00                       | 3.00                      |                           | 9.00              | 2,775.00                |