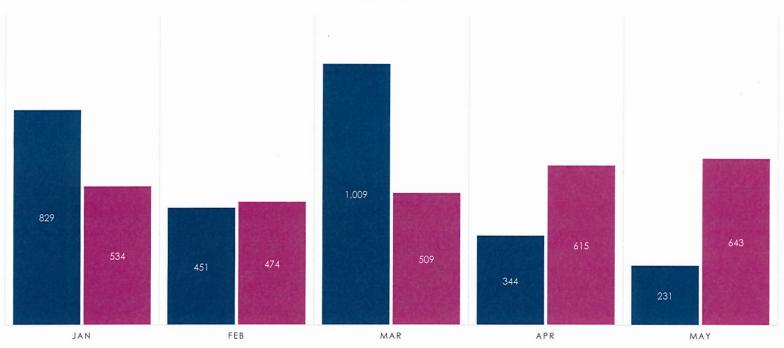

## Criminal and Other Activity Top 10

March - May 2021

|                        | Mar | Apr | May |
|------------------------|-----|-----|-----|
|                        |     |     |     |
| Assault                | 7   | 5   | 3   |
| Burglary (Residential) | 2   | 1   | 2   |
| Crimes Against Person  | 1   | 1   | 1   |
| Domestic Violence      | 9   | 5   | 10  |
| Drug Offenses          | 0   | 1   | 0   |
| DUI                    | 3   | 1   | 0   |
| Sex Crime Reports      | 0   | 1   | 1   |
| Theft                  | 15  | 15  | 11  |
| Traffic Accidents      | 8   | 5   | 9   |
| Vehicle Prowls         | 6   | 7   | 1   |
|                        |     |     |     |
| Other Reportable Calls | 141 | 122 | 94  |
| Non-Reportable Calls   | 455 | 426 | 448 |