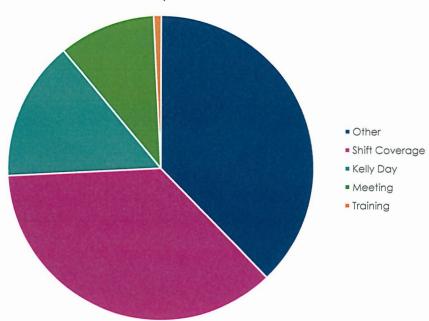

| Reason         | Overtime Hours | %       |
|----------------|----------------|---------|
| Other          | 94.5           | 37.80%  |
| Shift Coverage | 91             | 36.40%  |
| Kelly Day      | 37             | 14.80%  |
| Meeting        | 25.5           | 10.20%  |
| Training       | 2              | 0.80%   |
| Grand Total    | 250            | 100.00% |

#### Fire Department Overtime

FINANCE DEPARTMENT (360) 354 - 2829