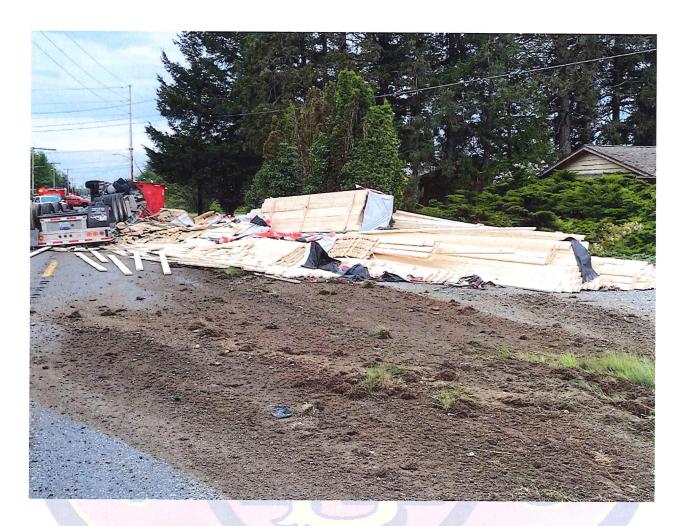

Total Training Hours: 229

Overtime Hours: 226 Volunteer Hours: 438

Rollover East Badger Rd.

MVA Hannegan Rd.

Large fuel tank removed from home on Grover

Fire rating testing unit at Lynden Door

Fire station progress – metal siding and roof