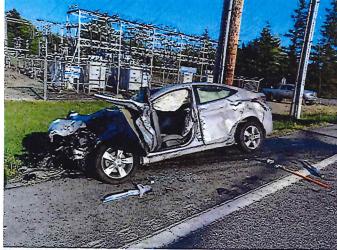

#### 4. Front Street safety concern - car vs pedestrian collision

There have been 2 vehicle vs pedestrian accidents at the intersection of Front Street and 7<sup>th</sup> Street within the last 6 months. The Police Department will review the area to identify any possible visibility issues (trees, signage, etc).