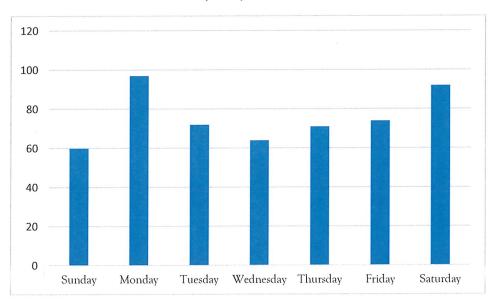

| 2   | 0   | 0   | 1   | 1   |     |     |     |     |     |     |     | 4      |
| Theft                     | 9   | 17  | 15  | 15  | 11  |     |     |     |     |     |     |     | 67     |
| Traffic Accidents         | 3   | 8   | 8   | 5   | 9   |     |     |     |     |     |     |     | 33     |
| Traffic Offenses/Complain | 18  | 36  | 41  | 28  | 16  |     |     |     |     |     |     |     | 139    |
| Vehicle Prowls            | 0   | 11  | 6   | 7   | 1   |     |     |     |     |     |     |     | 25     |
| All Others                | 6   | 8   | 8   | 10  | 10  |     |     |     |     |     |     |     | 42     |
| Non-Reportable Calls      | 418 | 400 | 455 | 426 | 448 |     |     |     |     |     |     |     | 2147   |



May 2021

#### Calls by Day of the Week



#### Calls by Hour





May 2021 Overtime Hours (325.5)



Year to Date 2021 Overtime Hours (1268.5)





## Criminal and Other Activity 2019 - 2021

|                           |      | Jan  | uary |      | Febr | ruary |      | M    | arch |         | $A_{I}$ | oril |      |      | May  |      | June      |      | Jul      | y    | Augu       | ıst    | September           |      | October   |      | Novebmer  |      | December  |      | TOTALS    |
|---------------------------|------|------|------|------|------|-------|------|------|------|---------|---------|------|------|------|------|------|-----------|------|----------|------|------------|--------|---------------------|------|-----------|------|-----------|------|-----------|------|-----------|
|                           | 2019 |