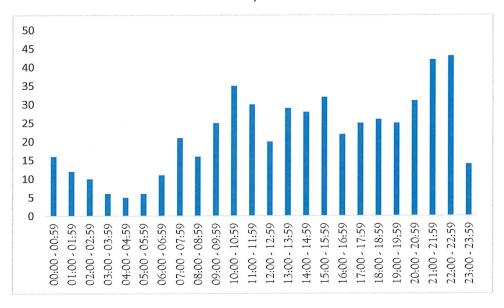

#### Calls by Hour

May 2021 Overtime Hours (325.5)

Year to Date 2021 Overtime Hours (1268.5)