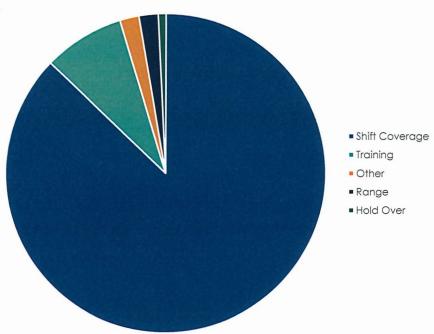

FINANCE DEPARTMENT (360) 354 - 2829

FINANCE DEPARTMENT (360) 354 - 2829

| Reason         | Overtime Hours | %       |
|----------------|----------------|---------|
| Shift Coverage | 224.5          | 87.18%  |
| Training       | 21             | 8.16%   |
| Other          | 5              | 1.94%   |
| Range          | 5              | 1.94%   |
| Hold Over      | 2              | 0.78%   |
| Grand Total    | 257.5          | 100.00% |

Police Department Overtime