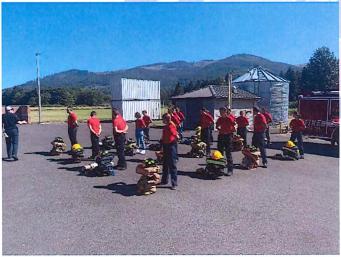

July saw some joint training sessions with our surrounding auto/mutual aid partners NWFR and District-1.

In August we kicked-off the first East County Recruit Academy, a joint venture with LFD, Dist-1, Dist-14, and Dist-16.

In October recruits got a taste of live fire training, as they prepared for to finish recruit academy and test for FF-1 cert.

November was the start of the move-out process preparing for the renovation project. We were able to sell the old turnout racks and recoup appx 1/3 of the cost for the new ones.