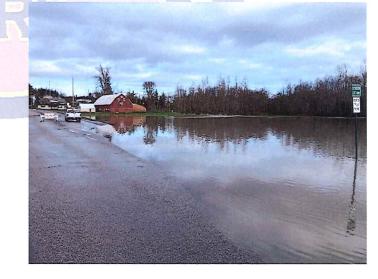

February was also our first flood event of the year, with minor flooding in the usual areas.

March is when the COVID-19 really took off, items like this bottle of hand sanitizer became hot commodities.