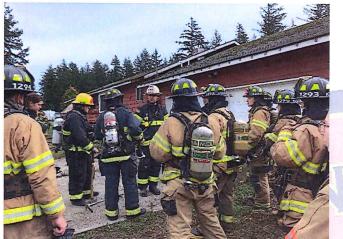

July saw some joint training sessions with our surrounding auto/mutual aid partners NWFR and District-1.

In August we kicked-off the first East County Recruit Academy, a joint venture with LFD, Dist-1, Dist-14, and Dist-16.

In October recruits got a taste of live fire training, as they prepared for to finish recruit academy and test for FF-1 cert.

November was the start of the move-out process preparing for the renovation project. We were able to sell the old turnout racks and recoup appx 1/3 of the cost for the new ones.