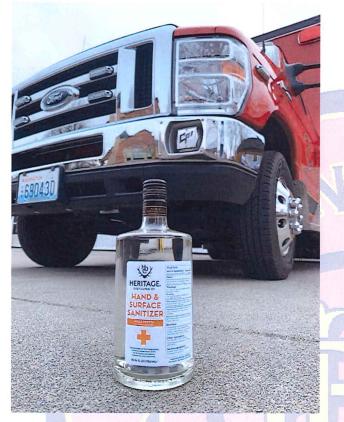

February was also our first flood event of the year, with minor flooding in the usual areas.

March is when the COVID-19 really took off, items like this bottle of hand sanitizer became hot commodities.