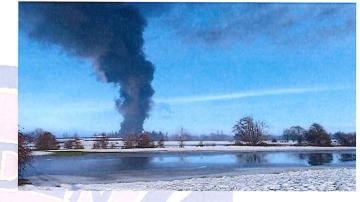

In December crews responded on the train derailment fire in Custer, E-75 was 2<sup>nd</sup> on scene, supplied water to E-43, and remained on scene until late afternoon.

In December Admin moved into the Annex.