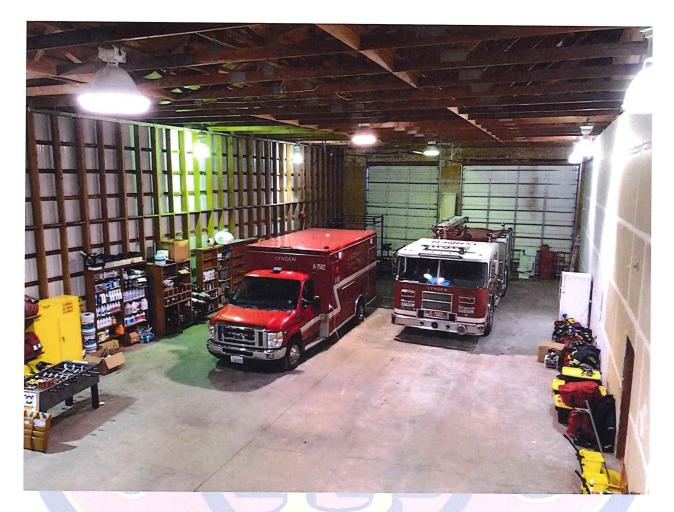

#### 7. Fire Station Renovation Update

Final moving is today and tomorrow. January 8<sup>th</sup> will be the first night in the temporary station. The construction company will be given keys on January 11<sup>th</sup>. Administrative offices will be located at the City Annex.

#### Overtime Hours: 237.5 Volunteer Hours: 393.5

On Monday January 11, 2021 work began on the fire station renovation project, with estimated completion of mid to late October.

| Incident Day Name | Number of Runs | Percent of Total Runs |
|-------------------|----------------|-----------------------|
| Sunday            | 23             | 19.49%                |
| Monday            | 8              | 6.78%                 |
| Tuesday           | 9              | 7.63%                 |
| Wednesday         | 22             | 18.64%                |
| Thursday          | 15             | 12.71%                |
| Friday            | 22             | 18.64%                |
| Saturday          | 19             | 16.10%                |
|                   | Total: 118     | Total: 100.00%        |