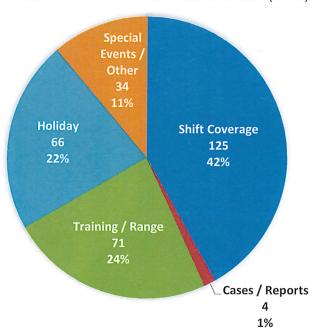

January 2021

Calls by Day of the Week

December 2020 Overtime Hours (300)

End of Year 2020 Overtime Hours (2798)