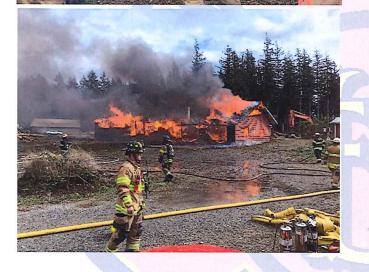

August also saw our first BLM march and subsequent street/sidewalk chalk art display.

September was a brutal month for barn/hay fires, crews responded on multiple fires throughout the county.

September was also the month Lynden got drive-up COVID testing out at Bender Fields.

In December crews responded on the train derailment fire in Custer, E-75 was 2<sup>nd</sup> on scene, supplied water to E-43, and remained on scene until late afternoon.

In December Admin moved into the Annex.