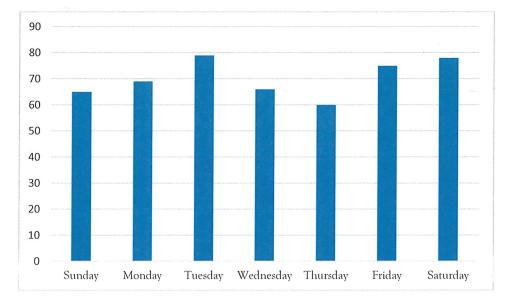

January 2021

Calls by Day of the Week

December 2020 Overtime Hours (300)

End of Year 2020 Overtime Hours (2798)