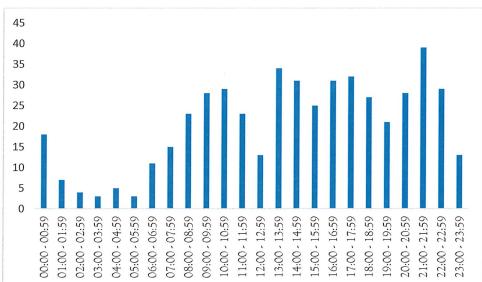

January 2021

Calls by Day of the Week

December 2020 Overtime Hours (300)

End of Year 2020 Overtime Hours (2798)