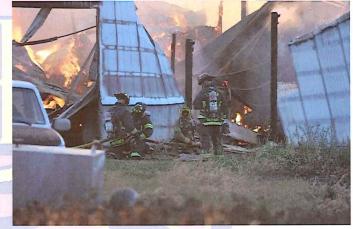

In December crews responded on the train derailment fire in Custer, E-75 was 2<sup>nd</sup> on scene, supplied water to E-43, and remained on scene until late afternoon.

In December Admin moved into the Annex.