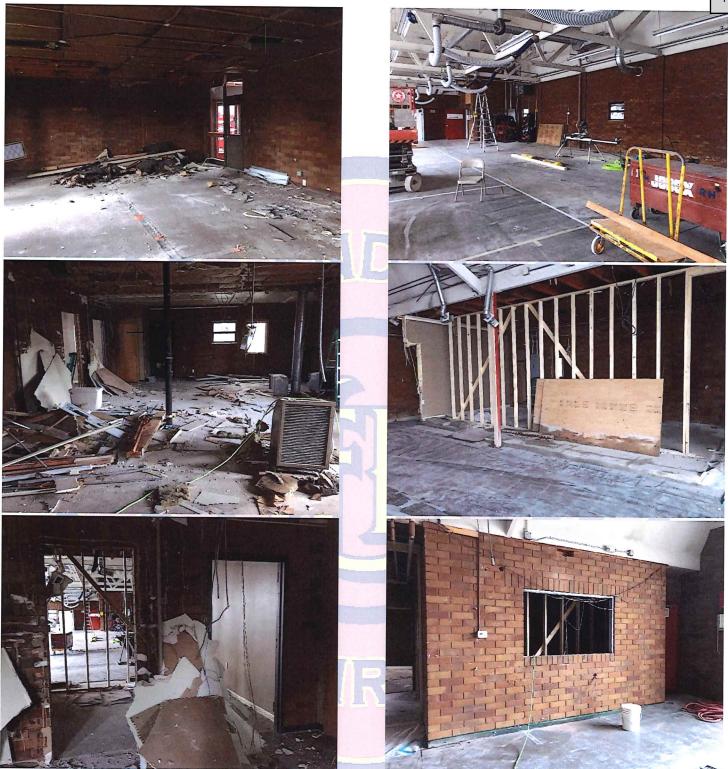

#### 7. Fire Station Renovation Update

Final moving is today and tomorrow. January 8<sup>th</sup> will be the first night in the temporary station. The construction company will be given keys on January 11<sup>th</sup>. Administrative offices will be located at the City Annex.

#### Overtime Hours: 237.5 Volunteer Hours: 393.5

On Monday January 11, 2021 work began on the fire station renovation project, with estimated completion of mid to late October.

| Incident Day Name | Number of Runs | Percent of Total Runs |
|-------------------|----------------|-----------------------|
| Sunday            | 23             | 19.49%                |
| Monday            | 8              | 6.78%                 |
| Tuesday           | 9              | 7.63%                 |
| Wednesday         | 22             | 18.64%                |
| Thursday          | 15             | 12.71%                |
| Friday            | 22             | 18.64%                |
| Saturday          | 19             | 16.10%                |
|                   | Total: 118     | Total: 100.00%        |

In October recruits got a taste of live fire training, as they prepared for to finish recruit academy and test for FF-1 cert.

November was the start of the move-out process preparing for the renovation project. We were able to sell the old turnout racks and recoup appx 1/3 of the cost for the new ones.