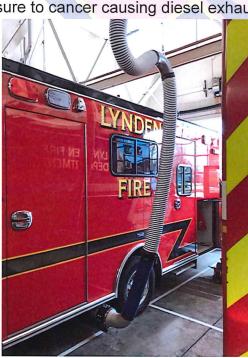

In April the AFG award was used to have a point of capture exhaust system installed. This system is a vital addition to help reduce our exposure to cancer causing diesel exhaust.

In June we had a plane skid off the runway at the Airport, 2 passengers were transported.