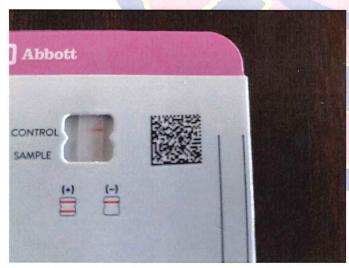

WWF balloon exhibit

COVID-19 Rapid self-test, results in 15-min

Fire in parking area for WWF