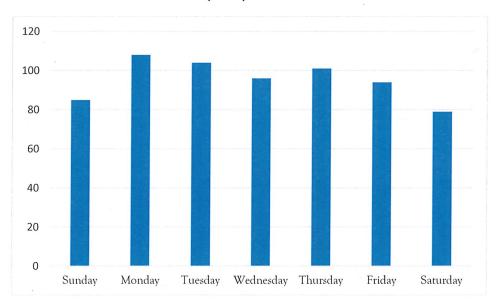

| 2   | 0   | 0   | 1   | 2   | 3   | 1   | 3   |     |     |     |     | 12     |
| Theft                     | 9   | 17  | 15  | 15  | 12  | 6   | 11  | 15  |     |     |     |     | 100    |
| Traffic Accidents         | 3   | 8   | 8   | 5   | 10  | 9   | 6   | 12  |     |     |     |     | 61     |
| Traffic Offenses/Complain | 18  | 36  | 41  | 28  | 16  | 16  | 12  | 29  |     |     |     |     | 196    |
| Vehicle Prowls            | 0   | 11  | 6   | 7   | 1   | 4   | 6   | 8   |     |     |     |     | 43     |
| All Others                | 6   | 8   | 8   | 10  | 10  | 6   | ' 1 | 12  |     |     |     |     | 61     |
| Non-Reportable Calls      | 418 | 400 | 455 | 426 | 447 | 578 | 543 | 539 |     |     |     |     | 3806   |



# August 2021

# Calls by Day of the Week



# Calls by Hour





July 2021 Overtime Hours (276)



# Year to Date 2021 Overtime Hours





# August 2021 Overtime Hours (199.5)



# Year to Date 2021 Overtime Hours





# Criminal and Other Activity 2019 - 2021

|                           |      | Jan  | uary |      | Feb  | ruary |      | Λ    | <i>larch</i> |      |      | April |      |      | May  |      |      | June |      |      | July |      | A    | ugust |      | Septe | ember