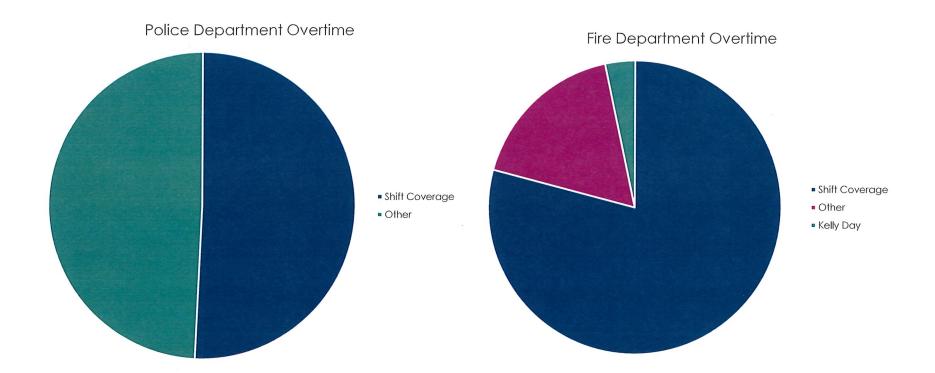

FINANCE DEPARTMENT (360) 354 - 2829

| Reason         | Overtime Hours | %       |
|----------------|----------------|---------|
| Shift Coverage | 104            | 50.73%  |
| Other          | 101            | 49.27%  |
| Grand Total    | 205            | 100.00% |

| Reason         | Overtime Hours | %       |
|----------------|----------------|---------|
| Shift Coverage | 333.17         | 79.11%  |
| Other          | 74             | 17.57%  |
| Kelly Day      | 14             | 3.32%   |
| Grand Total    | 421.17         | 100.00% |