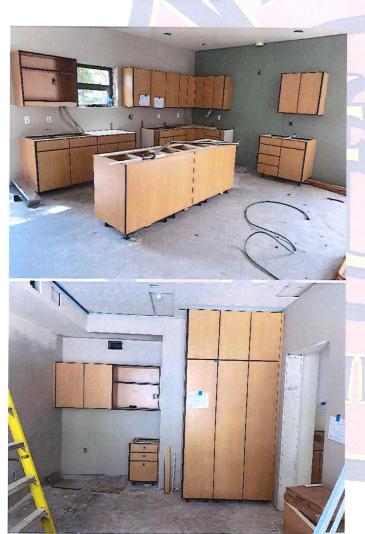

## 5. Fire Station Renovation Update

Drywall is just about finished, still on schedule with projected completion in the first part of October.