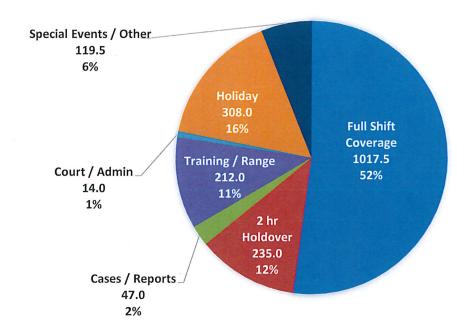

|     |     | 100    |
| Traffic Accidents         | 3   | 8   | 8   | 5   | 10  | 9   | 6   | 12  |     |     |     |     | 61     |
| Traffic Offenses/Complain | 18  | 36  | 41  | 28  | 16  | 16  | 12  | 29  |     |     |     |     | 196    |
| Vehicle Prowls            | 0   | 11  | 6   | 7   | 1   | 4   | 6   | 8   |     |     |     |     | 43     |
| All Others                | 6   | 8   | 8   | 10  | 10  | 6   | ' 1 | 12  |     |     |     |     | 61     |
| Non-Reportable Calls      | 418 | 400 | 455 | 426 | 447 | 578 | 543 | 539 |     |     |     |     | 3806   |



# August 2021

# Calls by Day of the Week



# Calls by Hour





July 2021 Overtime Hours (276)



# Year to Date 2021 Overtime Hours





# August 2021 Overtime Hours (199.5)



# Year to Date 2021 Overtime Hours





# Criminal and Other Activity 2019 - 2021

|                           |      | Jan  | uary |      | Feb  | ruary |      | Λ    | <i>larch</i> |      |      | April |      |      | May  |      |      | June |      |      | July |      | A    | ugust |      | Septe | ember