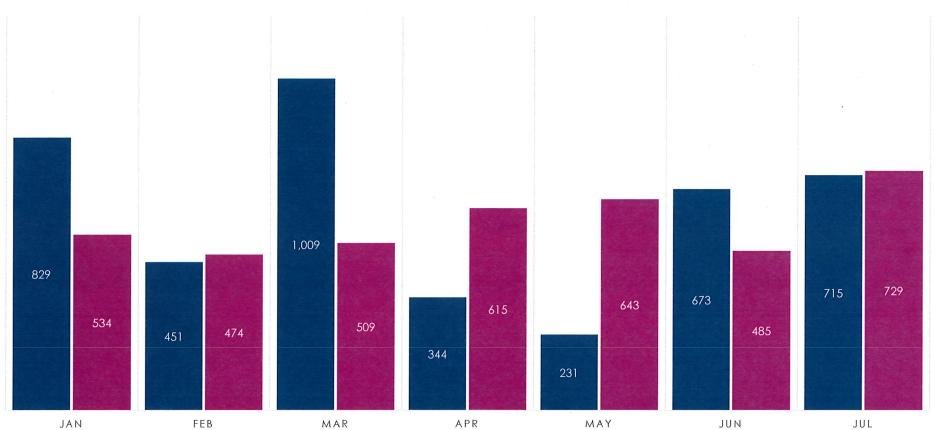

Police Department Overtime

Fire Department Overtime

FINANCE DEPARTMENT (360) 354 - 2829