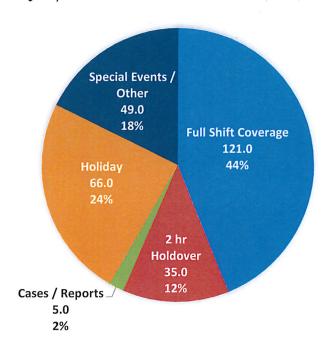

|     |     |     | 12     |
| Theft                     | 9   | 17  | 15  | 15  | 12  | 6   | 11  | 15  |     |     |     |     | 100    |
| Traffic Accidents         | 3   | 8   | 8   | 5   | 10  | 9   | 6   | 12  |     |     |     |     | 61     |
| Traffic Offenses/Complain | 18  | 36  | 41  | 28  | 16  | 16  | 12  | 29  |     |     |     |     | 196    |
| Vehicle Prowls            | 0   | 11  | 6   | 7   | 1   | 4   | 6   | 8   |     |     |     |     | 43     |
| All Others                | 6   | 8   | 8   | 10  | 10  | 6   | ' 1 | 12  |     |     |     |     | 61     |
| Non-Reportable Calls      | 418 | 400 | 455 | 426 | 447 | 578 | 543 | 539 |     |     |     |     | 3806   |



# August 2021

# Calls by Day of the Week



# Calls by Hour





July 2021 Overtime Hours (276)



# Year to Date 2021 Overtime Hours





# August 2021 Overtime Hours (199.5)



# Year to Date 2021 Overtime Hours





# Criminal and Other Activity 2019 - 2021

|                           |      | Jan  | uary |      | Feb  | ruary |      | Λ    | <i>larch</i> |      |      | April |      |      | May  |      |      | June |      |      | July |      | A    | ugust |      | Septe | ember