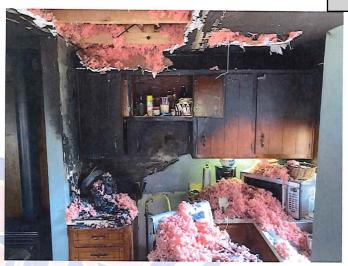

**Total Training Hours: 36** 

Overtime Hours: 643 Volunteer Hours: 202

Kids splash day

Stryker Power Load System installed in 2 ambulances

Northwood kitchen fire

Station progress

Front & 19th rollover

Master stream evolution