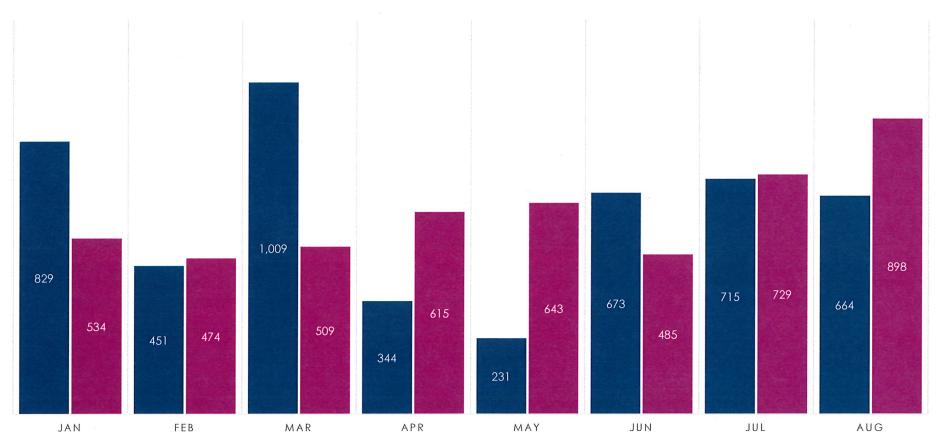

# **OVERTIME HOURS - PRIOR YEAR COMPARRISON**

55.68

49,847.53

876.83 \$

# **OVERTIME HOURS - PRIOR YEAR COMPARISON**

**■**2020 **■**2021

Monthly Report
August 2021