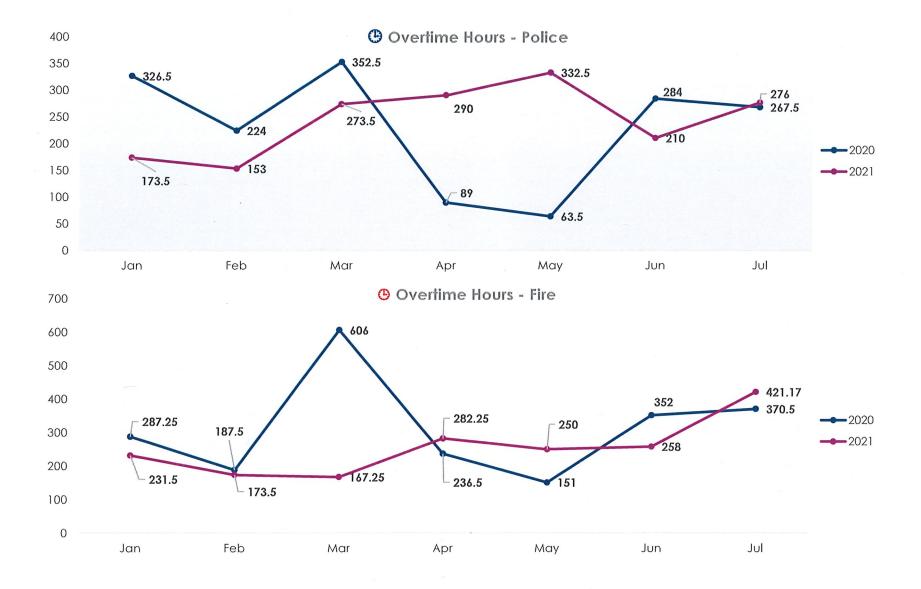

# **OVERTIME HOURS - PRIOR YEAR COMPARRISON**

55.68

49,847.53

876.83 \$

# **OVERTIME HOURS - PRIOR YEAR COMPARISON**

**■**2020 **■**2021

Monthly Report
August 2021