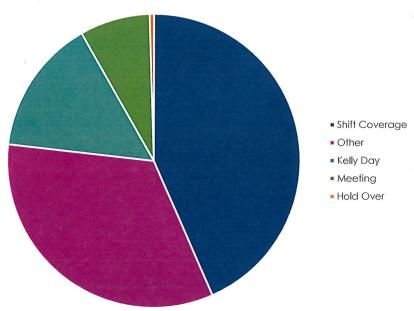

FINANCE DEPARTMENT (360) 354 - 2829

| Reason         | Overtime Hours | %       |
|----------------|----------------|---------|
| Other          | 98.5           | 55.81%  |
| Shift Coverage | 76             | 43.06%  |
| Meeting        | 2              | 1.13%   |
| Grand Total    | 176.5          | 100.00% |