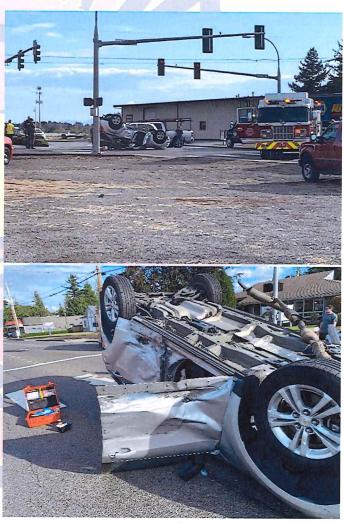

**Total Training Hours: 36** 

Overtime Hours: 643 Volunteer Hours: 202

Kids splash day

Stryker Power Load System installed in 2 ambulances

Northwood kitchen fire

Station progress

Front & 19th rollover

Master stream evolution