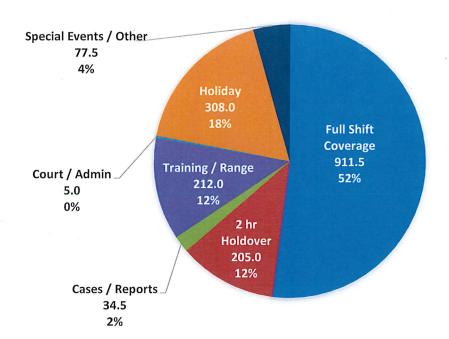

ft                     | 9   | 17  | 15  | 15  | 12  | 6   | 11  | 15  |     |     |     |     | 100    |
| Traffic Accidents         | 3   | 8   | 8   | 5   | 10  | 9   | 6   | 12  |     |     |     |     | 61     |
| Traffic Offenses/Complain | 18  | 36  | 41  | 28  | 16  | 16  | 12  | 29  |     |     |     |     | 196    |
| Vehicle Prowls            | 0   | 11  | 6   | 7   | 1   | 4   | 6   | 8   |     |     |     |     | 43     |
| All Others                | 6   | 8   | 8   | 10  | 10  | 6   | ' 1 | 12  |     |     |     |     | 61     |
| Non-Reportable Calls      | 418 | 400 | 455 | 426 | 447 | 578 | 543 | 539 |     |     |     |     | 3806   |



# August 2021

# Calls by Day of the Week



# Calls by Hour





July 2021 Overtime Hours (276)



# Year to Date 2021 Overtime Hours





# August 2021 Overtime Hours (199.5)



# Year to Date 2021 Overtime Hours





# Criminal and Other Activity 2019 - 2021

|                           |      | Jan  | uary |      | Feb  | ruary |      | Λ    | <i>larch</i> |      |      | April |      |      | May  |      |      | June |      |      | July |      | A    | ugust |      | Septe | ember