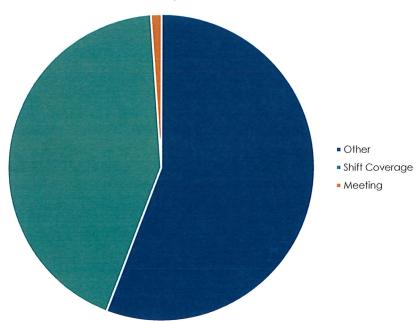

FINANCE DEPARTMENT (360) 354 - 2829

| Reason         | Overtime Hours | %       |
|----------------|----------------|---------|
| Other          | 98.5           | 55.81%  |
| Shift Coverage | 76             | 43.06%  |
| Meeting        | 2              | 1.13%   |
| Grand Total    | 176.5          | 100.00% |

| Reason         | Overtime Hours | %       |
|----------------|----------------|---------|
| Shift Coverage | 278.5          | 43.40%  |
| Other          | 214.5          | 33.42%  |
| Kelly Day      | 96             | 14.96%  |
| Meeting        | 49.5           | 7.71%   |
| Hold Over      | 3.25           | 0.51%   |
| Grand Total    | 641.75         | 100.00% |