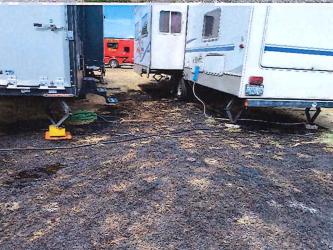

WWF balloon exhibit

COVID-19 Rapid self-test, results in 15-min

Fire in parking area for WWF