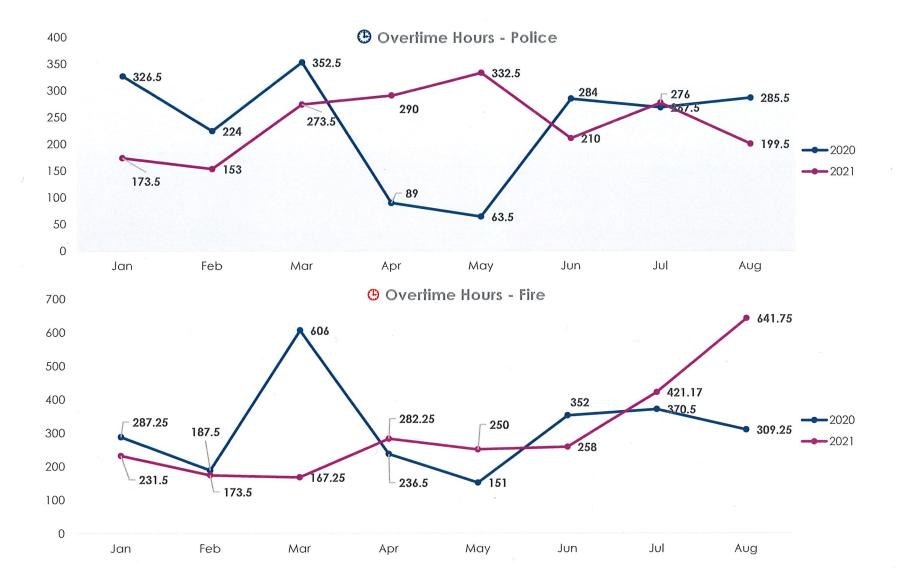

Police Department Overtime

Fire Department Overtime

FINANCE DEPARTMENT (360) 354 - 2829