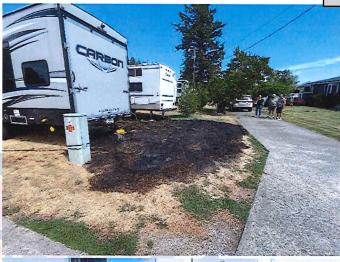

WWF balloon exhibit

COVID-19 Rapid self-test, results in 15-min

Fire in parking area for WWF