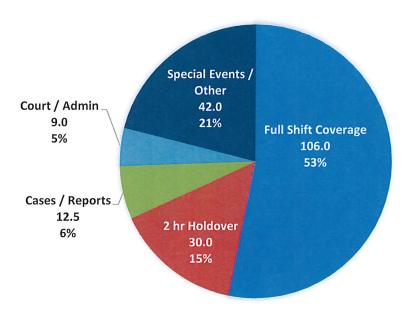

15  | 12  | 6   | 11  | 15  |     |     |     |     | 100    |
| Traffic Accidents         | 3   | 8   | 8   | 5   | 10  | 9   | 6   | 12  |     |     |     |     | 61     |
| Traffic Offenses/Complain | 18  | 36  | 41  | 28  | 16  | 16  | 12  | 29  |     |     |     |     | 196    |
| Vehicle Prowls            | 0   | 11  | 6   | 7   | 1   | 4   | 6   | 8   |     |     |     |     | 43     |
| All Others                | 6   | 8   | 8   | 10  | 10  | 6   | ' 1 | 12  |     |     |     |     | 61     |
| Non-Reportable Calls      | 418 | 400 | 455 | 426 | 447 | 578 | 543 | 539 |     |     |     |     | 3806   |



# August 2021

# Calls by Day of the Week



# Calls by Hour





July 2021 Overtime Hours (276)



# Year to Date 2021 Overtime Hours





# August 2021 Overtime Hours (199.5)



# Year to Date 2021 Overtime Hours





# Criminal and Other Activity 2019 - 2021

|                           |      | Jan  | uary |      | Feb  | ruary |      | Λ    | <i>larch</i> |      |      | April |      |      | May  |      |      | June |      |      | July |      | A    | ugust |      | Septe | ember