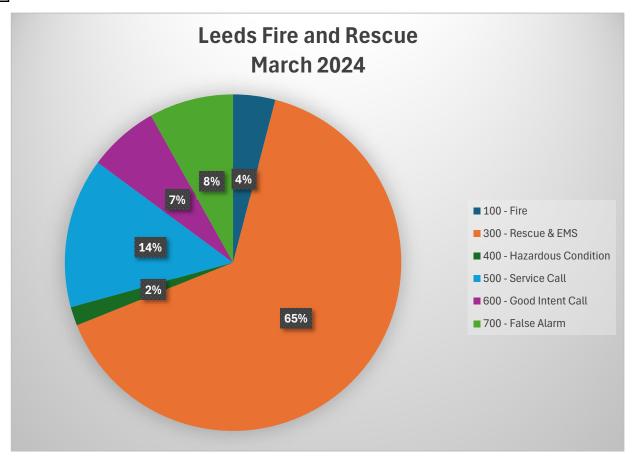

| Incident Type Group       | Count of Incidents |
|---------------------------|--------------------|
| 100 - Fire                | 9                  |
| 300 - Rescue & EMS        | 144                |
| 400 - Hazardous Condition | 4                  |
| 500 - Service Call        | 32                 |
| 600 - Good Intent Call    | 15                 |
| 700 - False Alarm         | <u>18</u>          |
|                           | 222                |