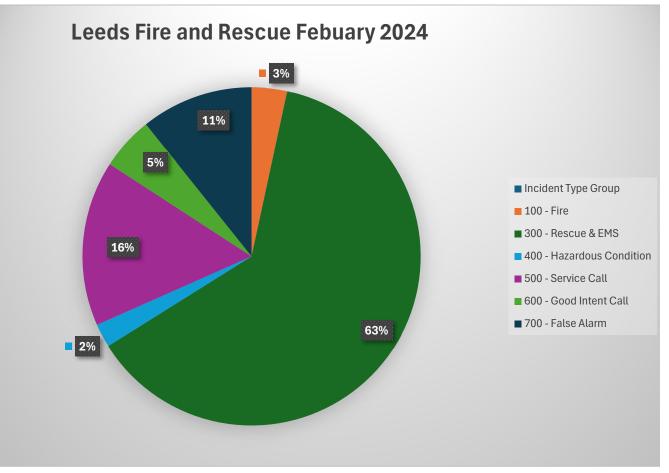

### File Attachments for Item:

6. Fire Chief ParsonsFebruary and March reportsFirefighters Recognition

| Incident Type Group       | Count of Incidents |
|---------------------------|--------------------|
| 100 - Fire                | 6                  |
| 300 - Rescue & EMS        | 111                |
| 400 - Hazardous Condition | 4                  |
| 500 - Service Call        | 28                 |
| 600 - Good Intent Call    | 9                  |
| 700 - False Alarm         | 19                 |