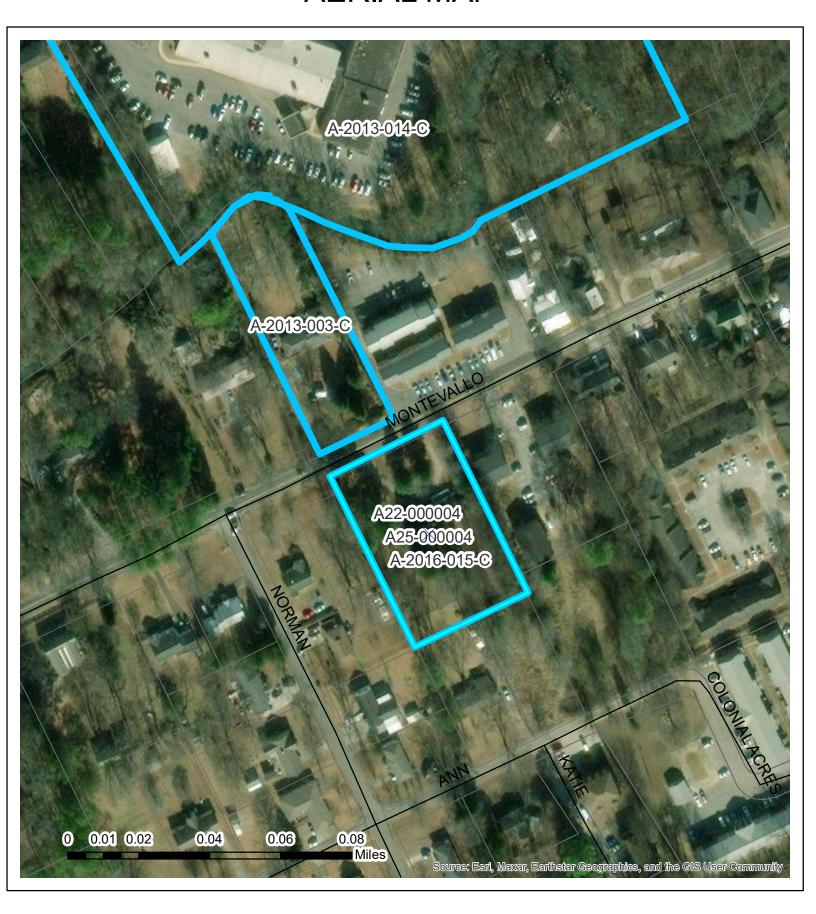

# **File Attachments for Item:**

2. A25-000002 - A request by Juan CARLOS GONZALEZ, applicant and owner, to allow metal fabrication services and storage in the R-3 Multi-Family District, at 7720 France Ave, 35094, TPID:2500174038006000, Jefferson County.

# A25-000002 7720 FRANCE AVE AERIAL MAP