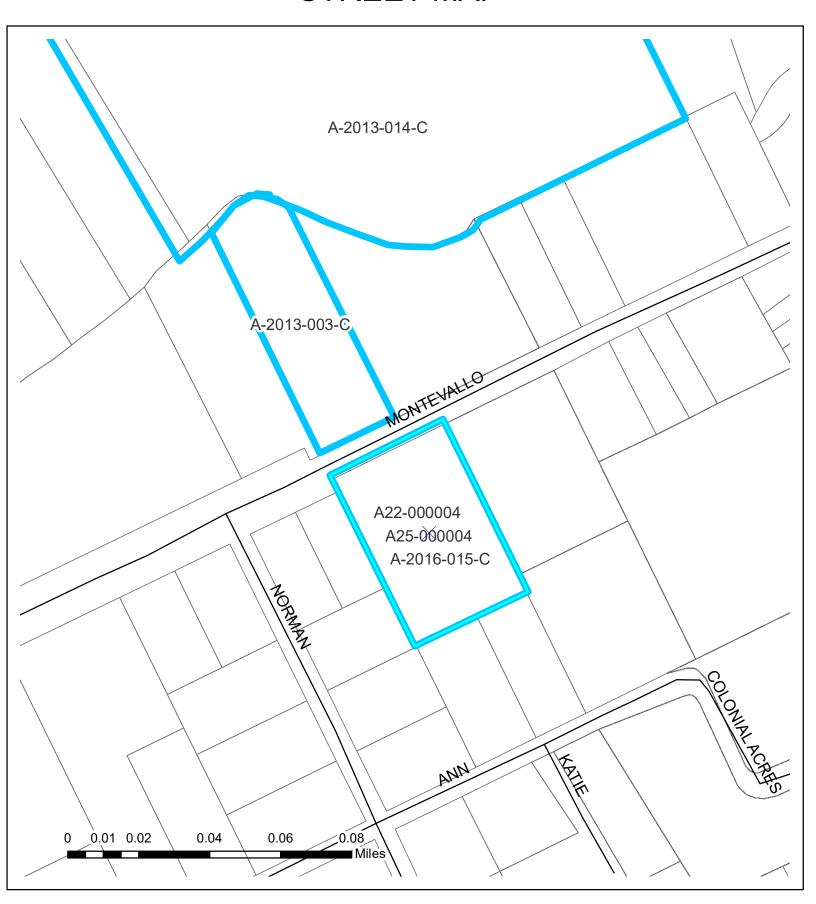

# **File Attachments for Item:**

2. A25-000002 - A request by Juan CARLOS GONZALEZ, applicant and owner, to allow metal fabrication services and storage in the R-3 Multi-Family District, at 7720 France Ave, 35094, TPID:2500174038006000, Jefferson County.

# A25-000002 7720 FRANCE AVE ZONING MAP