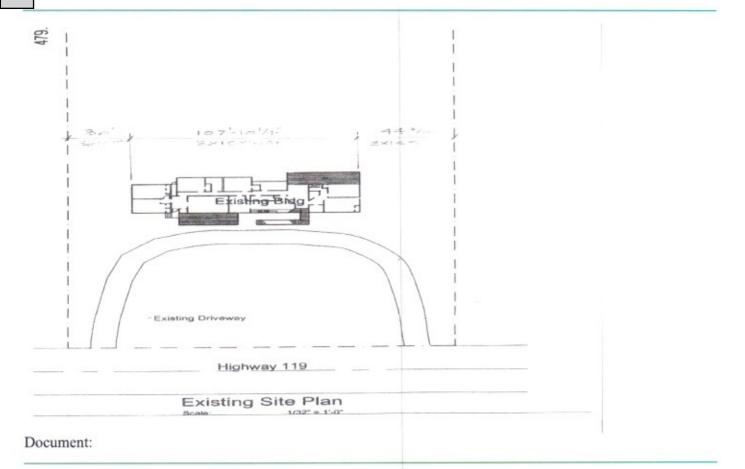

### APPLICATION

An application for I am petitioning behalf of Juan Carlos Gonzalez and Marisela Rodriguez the new purchaser of this parcel. They want to open a retail car lot.

The is the former location of the Patio Lounge owned by Mr. and Mrs. Shelbourne.

CASE #: A24-000026
APPLICANT NAME: Jeremy Deason

PROPERTY OWNER: SHELBORNE GADDIS LADANA EXECUTOR OF ESTATE

TAX PARCEL ID#S: 2500173001036001

PROPERTY ADDRESS: 7108 ERIE ST; LEEDS, AL 35094

**PROPERTY ZONING:** R-1: SINGLE FAMILY RESIDENTIAL DISTRICT