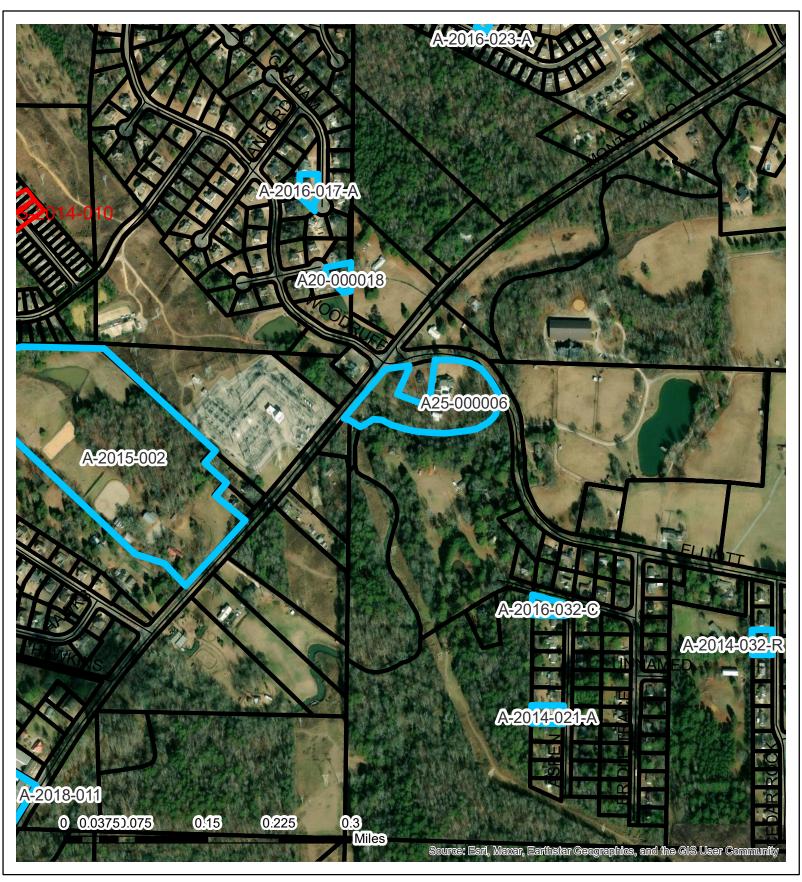

### **OTHER BUSINESS:**

- 2. A25-000002 A request by Juan CARLOS GONZALEZ, applicant and owner, to allow metal fabrication services and storage in the R-3 Multi-Family District, at 7720 France Ave, 35094, TPID:2500174038006000, Jefferson County.
- 3. Tabled at the request of the applicant A25-000003 A request by Justin Pender, Applicant, PENDER JUSTIN & CHRISTY, Owners, to reduce the north setback to twenty-five feet for the placement of an accessory building (garage) in the A-1, Agriculture District., at 6840 MOUNTAIN VIEW TER; LEEDS, AL 35094,TPID: 2500314000008002, Jefferson County.
- 4. A25-000004 A request by Shameka Carpenter, Applicant, PINE VALLEY ONE REAL ESTATE LLC, Owner, to allow a childcare center in the R-3 Multi-Family District at 1081 Montevallo Rd, Leeds, AL 35094, TPID:2500201014021002, Jefferson County
- 5. A25-000005 A request by Emily Padget, Applicant and Owner to allow an accessory structure (garage) to be constructed no closer than ten (10) feet to the southeasterly property line (perpendicular to Rodgers Way) at 7489 Rodgers Rd, 35094, TPID 2500311000009002, Jefferson County
- 6. A25-000006 A request by Jamie Blair, Applicant and Owner, to allow for the construction of eight (8) one (1) bedroom condominiums in the R-1, Single-Family District at 7111 Elliot Lane, 35094, Zoned: R-1, Single Family District, TPID: 250030400003001, Jefferson County