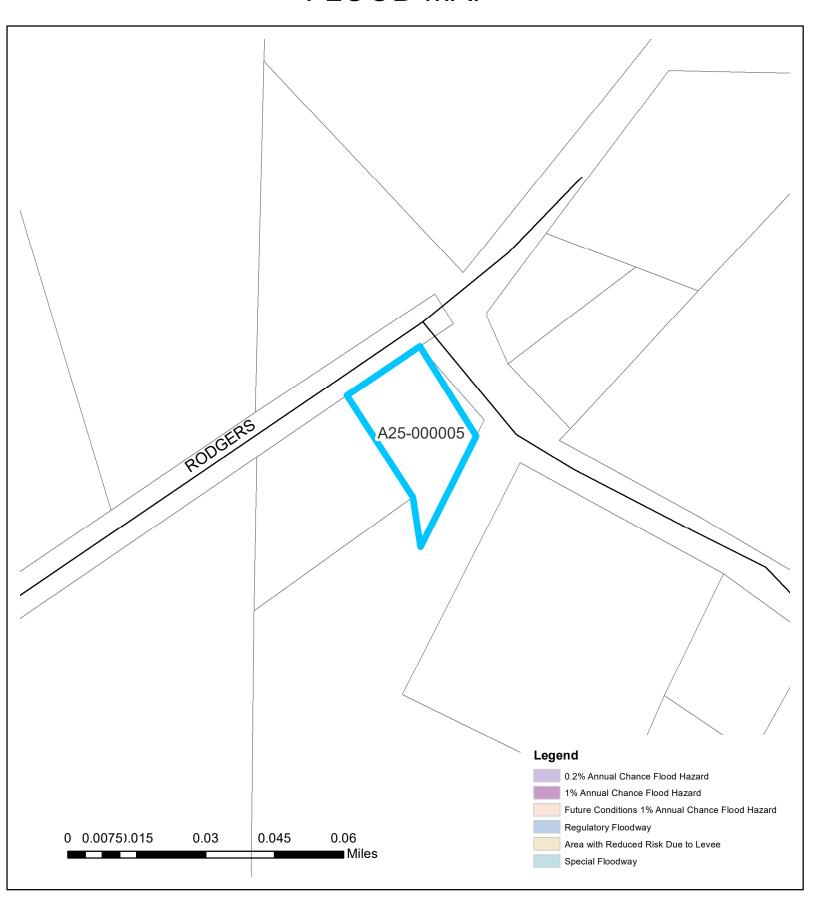

; LEEDS, AL 35094

PROPERTY ZONING: A-1: AGRICULTURE DISTRICT

**NOTICE IS HEREBY GIVEN** that the Board of Zoning Adjustments will hold a public hearing on the request. The hearing is scheduled for:

Date: February 25, 2025

Time: 5:00 p.m.

Place: Leeds Annex Meeting Room

1412 9th St Leeds, AL 35094

**Public Information:** Any interested person or their representative may attend the meeting and comment on the application. Written comments may also be mailed to the Commission.

For more information about the application and related issues or to schedule an appointment:

Phone: 205-699-0943

E-mail: development@leedsalabama.gov

#### **Mailing Address:**

Leeds Zoning Board of Adjustments c/o Development Services 1404 9th Street Leeds, AL 35094

### A25-000005 7489 RODGERS RD FLOOD MAP



### A25-000005 7489 RODGERS RD ZONING MAP





### A25-000005 7489 RODGERS RD STREET MAP



### A25-000005 7489 RODGERS RD AERIAL MAP



#### File Attachments for Item:

6. A25-000006 - A request by Jamie Blair, Applicant and Owner, to allow for the construction of eight (8) - one (1) bedroom condominiums in the R-1, Single-Family District at 7111 Elliot Lane, 35094, Zoned: R-1, Single Family District, TPID: 250030400003001, Jefferson County

Copyrity Division Code: AL039 Inst. # 2020138657 Pages: 1 of 3 I certify this instrument filed on: 12/4/2020 8:15 AM Doy 58 udge of Probate Jefferson County, AL Rec: \$22.00 DeedTx: \$120.00 Clears, a WBESS

### WARRANTY DEED JOINT TENANTS WITH RIGHT OF SURVIVORSHIP

STATE OF ALABAMA COUNTY OF Calhoun

Send Tax Notice To: James R Blair and Kasey Bla