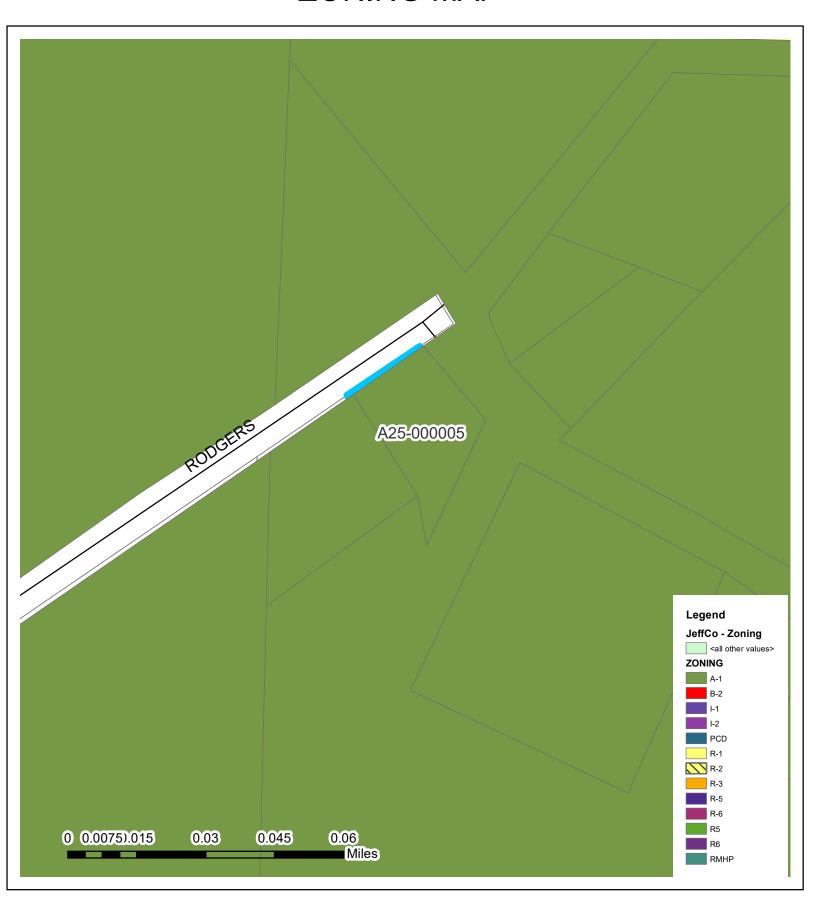

### **OTHER BUSINESS:**

- 2. A25-000002 A request by Juan CARLOS GONZALEZ, applicant and owner, to allow metal fabrication services and storage in the R-3 Multi-Family District, at 7720 France Ave, 35094, TPID:2500174038006000, Jefferson County.
- 3. Tabled at the request of the applicant A25-000003 A request by Justin Pender, Applicant, PENDER JUSTIN & CHRISTY, Owners, to reduce the north setback to twenty-five feet for the placement of an accessory building (garage) in the A-1, Agriculture District., at 6840 MOUNTAIN VIEW TER; LEEDS, AL 35094,TPID: 2500314000008002, Jefferson County.
- 4. A25-000004 A request by Shameka Carpenter, Applicant, PINE VALLEY ONE REAL ESTATE LLC, Owner, to allow a childcare center in the R-3 Multi-Family District at 1081 Montevallo Rd, Leeds, AL 35094, TPID:2500201014021002, Jefferson County
- 5. A25-000005 A request by Emily Padget, Applicant and Owner to allow an accessory structure (garage) to be constructed no closer than ten (10) feet to the southeasterly property line (perpendicular to Rodgers Way) at 7489 Rodgers Rd, 35094, TPID 2500311000009002, Jefferson County
- 6. A25-000006 A request by Jamie Blair, Applicant and Owner, to allow for the construction of eight (8) one (1) bedroom condominiums in the R-1, Single-Family District at 7111 Elliot Lane, 35094, Zoned: R-1, Single Family District, TPID: 250030400003001, Jefferson County