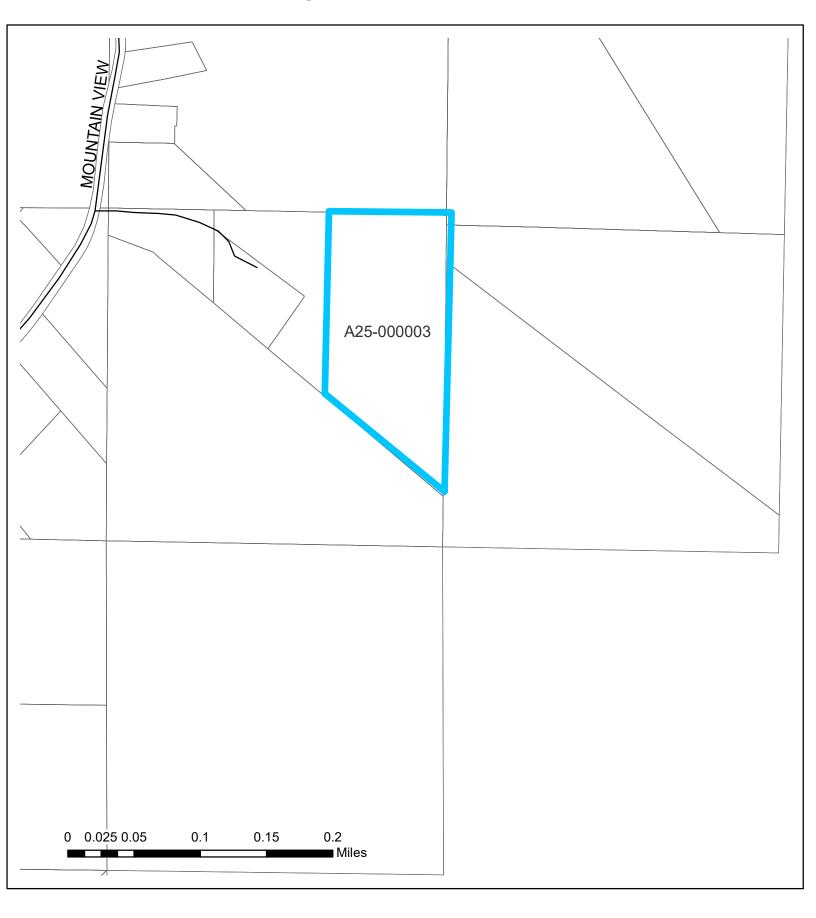

### **OTHER BUSINESS:**

- 2. A25-000002 A request by Juan CARLOS GONZALEZ, applicant and owner, to allow metal fabrication services and storage in the R-3 Multi-Family District, at 7720 France Ave, 35094, TPID:2500174038006000, Jefferson County.
- 3. Tabled at the request of the applicant A25-000003 A request by Justin Pender, Applicant, PENDER JUSTIN & CHRISTY, Owners, to reduce the north setback to twenty-five feet for the placement of an accessory building (garage) in the A-1, Agriculture District., at 6840 MOUNTAIN VIEW TER; LEEDS, AL 35094,TPID: 2500314000008002, Jefferson County.
- 4. A25-000004 A request by Shameka Carpenter, Applicant, PINE VALLEY ONE REAL ESTATE LLC, Owner, to allow a childcare center in the R-3 Multi-Family District at 1081 Montevallo Rd, Leeds, AL 35094, TPID:2500201014021002, Jefferson County
- 5. A25-000005 A request by Emily Padget, Applicant and Owner to allow an accessory structure (garage) to be constructed no closer than ten (10) feet to the southeasterly property line (perpendicular to Rodgers Way) at 7489 Rodgers Rd, 35094, TPID 2500311000009002, Jefferson County
- 6. A25-000006 A request by Jamie Blair, Applicant and Owner, to allow for the construction of eight (8) one (1) bedroom condominiums in the R-1, Single-Family District at 7111 Elliot Lane, 35094, Zoned: R-1, Single Family District, TPID: 250030400003001, Jefferson County