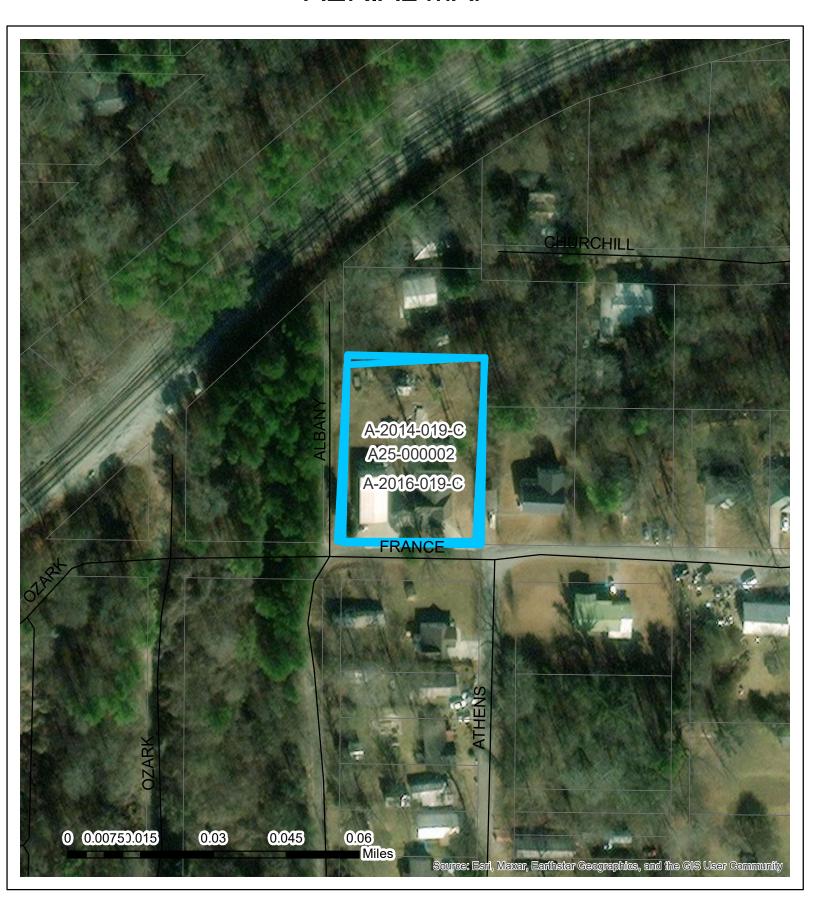

# A25-000002 7720 FRANCE AVE AERIAL MAP

CASE #: A25-000002

APPLICANT NAME: Juan CARLOS GONZALEZ
PROPERTY OWNER: GONZALEZ JUAN CARLOS

**TAX PARCEL ID#S:** 2500174038006000

**PROPERTY ADDRESS:** 7720 FRANCE AVE; LEEDS, AL 35094

**PROPERTY ZONING:** R-3: MULTI-FAMILY DISTRICT