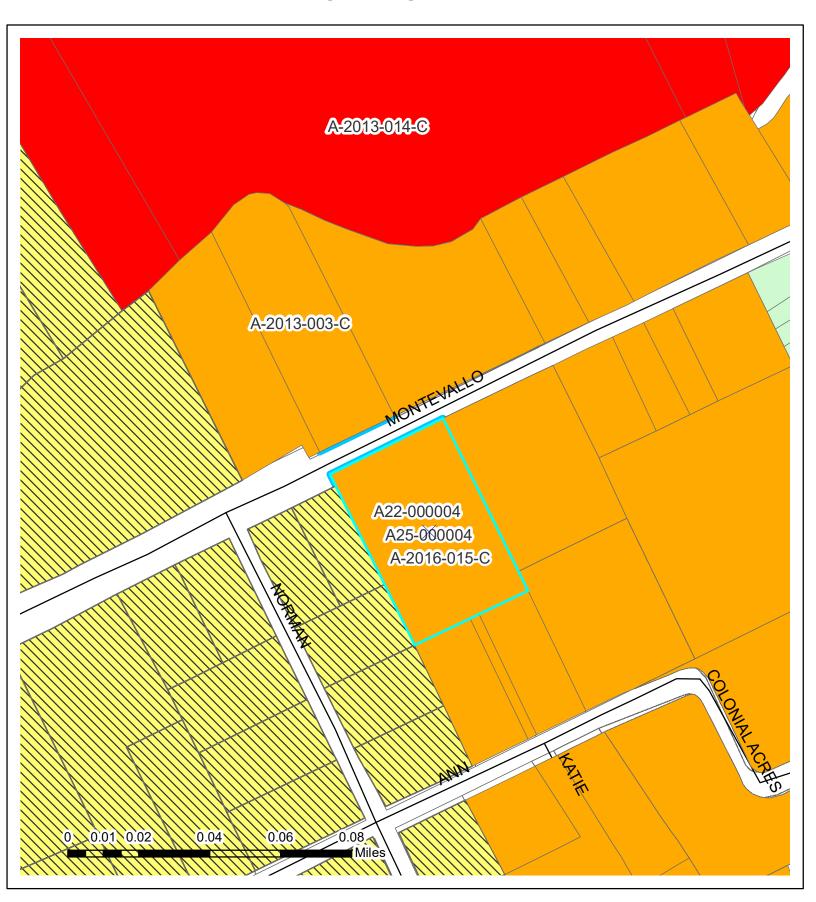

# **File Attachments for Item:**

2. A25-000002 - A request by Juan CARLOS GONZALEZ, applicant and owner, to allow metal fabrication services and storage in the R-3 Multi-Family District, at 7720 France Ave, 35094, TPID:2500174038006000, Jefferson County.

# A25-000002 7720 FRANCE AVE ZONING MAP