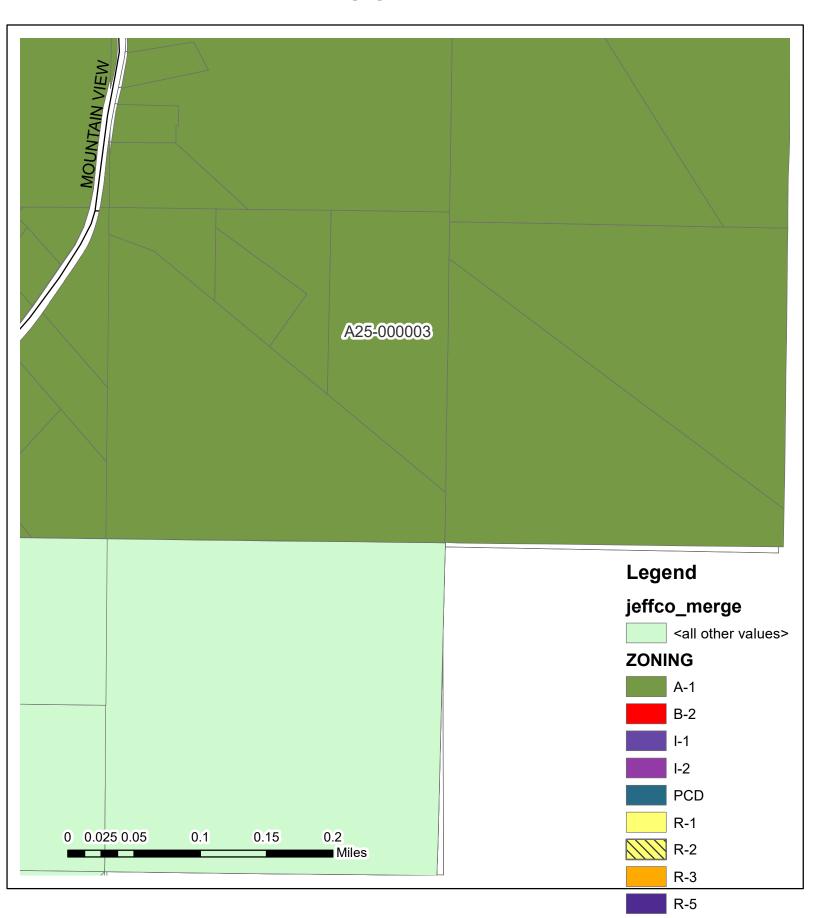

### **OTHER BUSINESS:**

- 2. A25-000002 A request by Juan CARLOS GONZALEZ, applicant and owner, to allow metal fabrication services and storage in the R-3 Multi-Family District, at 7720 France Ave, 35094, TPID:2500174038006000, Jefferson County.
- 3. Tabled at the request of the applicant A25-000003 A request by Justin Pender, Applicant, PENDER JUSTIN & CHRISTY, Owners, to reduce the north setback to twenty-five feet for the placement of an accessory building (garage) in the A-1, Agriculture District., at 6840 MOUNTAIN VIEW TER; LEEDS, AL 35094,TPID: 2500314000008002, Jefferson County.
- 4. A25-000004 A request by Shameka Carpenter, Applicant, PINE VALLEY ONE REAL ESTATE LLC, Owner, to allow a childcare center in the R-3 Multi-Family District at 1081 Montevallo Rd, Leeds, AL 35094, TPID:2500201014021002, Jefferson County
- 5. A25-000005 A request by Emily Padget, Applicant and Owner to allow an accessory structure (garage) to be constructed no closer than ten (10) feet to the southeasterly property line (perpendicular to Rodgers Way) at 7489 Rodgers Rd, 35094, TPID 2500311000009002, Jefferson County
- 6. A25-000006 A request by Jamie Blair, Applicant and Owner, to allow for the construction of eight (8) one (1) bedroom condominiums in the R-1, Single-Family District at 7111 Elliot Lane, 35094, Zoned: R-1, Single Family District, TPID: 250030400003001, Jefferson County