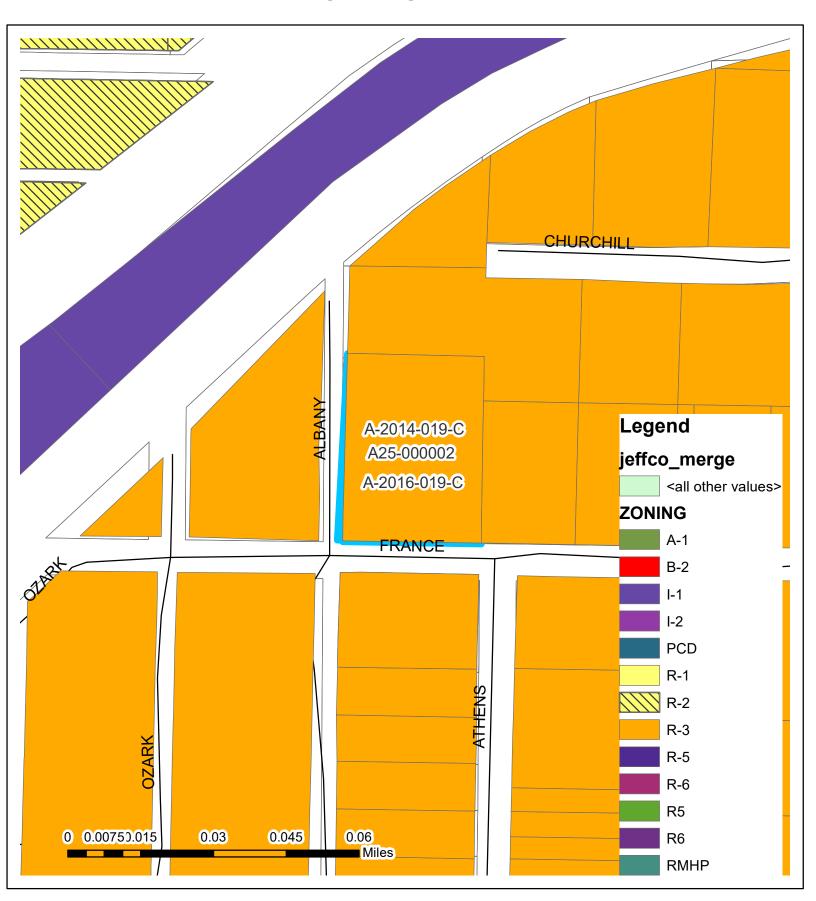

# A25-000002 7720 FRANCE AVE ZONING MAP

CASE #: A25-000002

APPLICANT NAME: Juan CARLOS GONZALEZ
PROPERTY OWNER: GONZALEZ JUAN CARLOS

**TAX PARCEL ID#S:** 2500174038006000

**PROPERTY ADDRESS:** 7720 FRANCE AVE; LEEDS, AL 35094

**PROPERTY ZONING:** R-3: MULTI-FAMILY DISTRICT