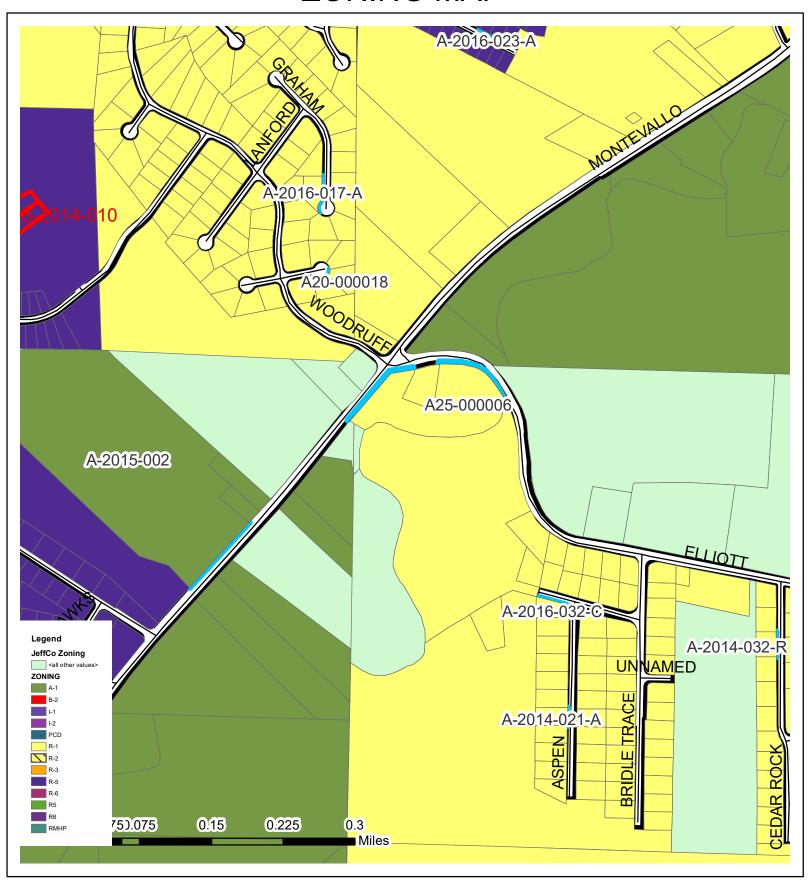

### **OTHER BUSINESS:**

- 2. A25-000002 A request by Juan CARLOS GONZALEZ, applicant and owner, to allow metal fabrication services and storage in the R-3 Multi-Family District, at 7720 France Ave, 35094, TPID:2500174038006000, Jefferson County.
- 3. Tabled at the request of the applicant A25-000003 A request by Justin Pender, Applicant, PENDER JUSTIN & CHRISTY, Owners, to reduce the north setback to twenty-five feet for the placement of an accessory building (garage) in the A-1, Agriculture District., at 6840 MOUNTAIN VIEW TER; LEEDS, AL 35094,TPID: 2500314000008002, Jefferson County.
- 4. A25-000004 A request by Shameka Carpenter, Applicant, PINE VALLEY ONE REAL ESTATE LLC, Owner, to allow a childcare center in the R-3 Multi-Family District at 1081 Montevallo Rd, Leeds, AL 35094, TPID:2500201014021002, Jefferson County
- 5. A25-000005 A request by Emily Padget, Applicant and Owner to allow an accessory structure (garage) to be constructed no closer than ten (10) feet to the southeasterly property line (perpendicular to Rodgers Way) at 7489 Rodgers Rd, 35094, TPID 2500311000009002, Jefferson County
- 6. A25-000006 A request by Jamie Blair, Applicant and Owner, to allow for the construction of eight (8) one (1) bedroom condominiums in the R-1, Single-Family District at 7111 Elliot Lane, 35094, Zoned: R-1, Single Family District, TPID: 250030400003001, Jefferson County