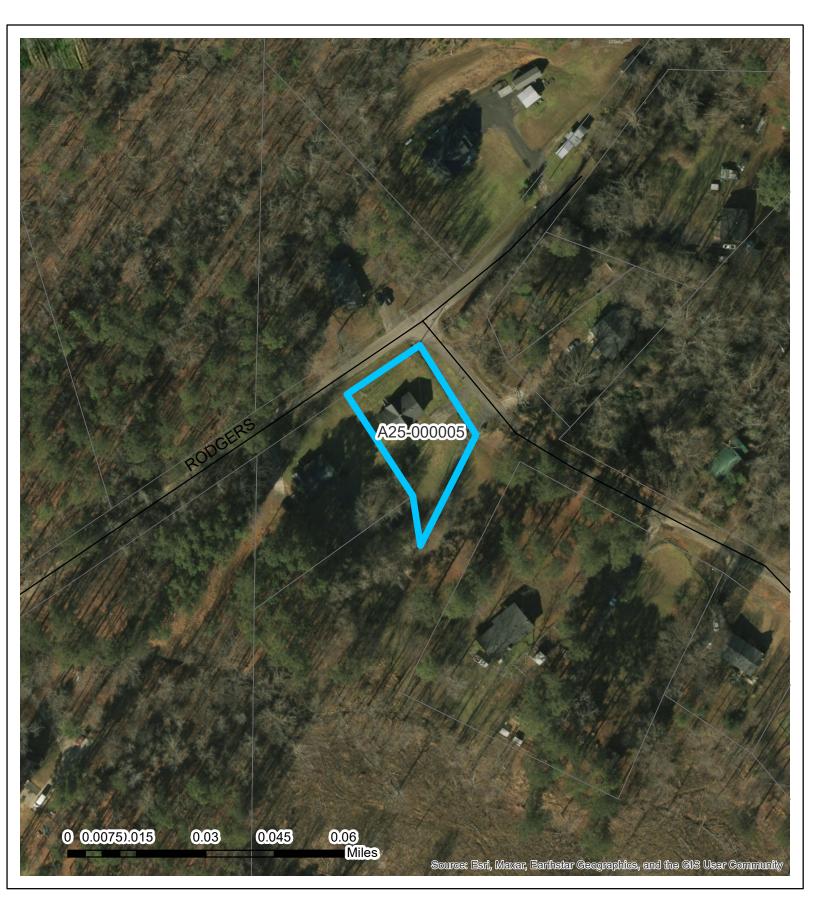

### **OTHER BUSINESS:**

- 2. A25-000002 A request by Juan CARLOS GONZALEZ, applicant and owner, to allow metal fabrication services and storage in the R-3 Multi-Family District, at 7720 France Ave, 35094, TPID:2500174038006000, Jefferson County.
- 3. Tabled at the request of the applicant A25-000003 A request by Justin Pender, Applicant, PENDER JUSTIN & CHRISTY, Owners, to reduce the north setback to twenty-five feet for the placement of an accessory building (garage) in the A-1, Agriculture District., at 6840 MOUNTAIN VIEW TER; LEEDS, AL 35094,TPID: 2500314000008002, Jefferson County.
- 4. A25-000004 A request by Shameka Carpenter, Applicant, PINE VALLEY ONE REAL ESTATE LLC, Owner, to allow a childcare center in the R-3 Multi-Family District at 1081 Montevallo Rd, Leeds, AL 35094, TPID:2500201014021002, Jefferson County
- 5. A25-000005 A request by Emily Padget, Applicant and Owner to allow an accessory structure (garage) to be constructed no closer than ten (10) feet to the southeasterly property line (perpendicular to Rodgers Way) at 7489 Rodgers Rd, 35094, TPID 2500311000009002, Jefferson County
- 6. A25-000006 A request by Jamie Blair, Applicant and Owner, to allow for the construction of eight (8) one (1) bedroom condominiums in the R-1, Single-Family District at 7111 Elliot Lane, 35094, Zoned: R-1, Single Family District, TPID: 250030400003001, Jefferson County