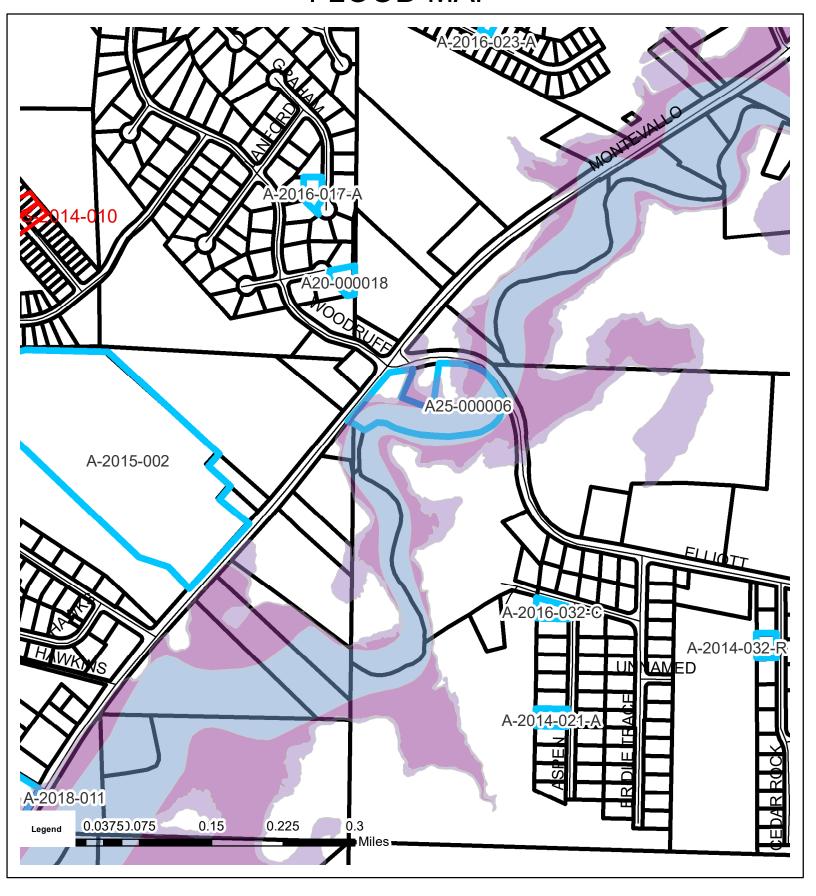

### **OTHER BUSINESS:**

- 2. A25-000002 A request by Juan CARLOS GONZALEZ, applicant and owner, to allow metal fabrication services and storage in the R-3 Multi-Family District, at 7720 France Ave, 35094, TPID:2500174038006000, Jefferson County.
- 3. Tabled at the request of the applicant A25-000003 A request by Justin Pender, Applicant, PENDER JUSTIN & CHRISTY, Owners, to reduce the north setback to twenty-five feet for the placement of an accessory building (garage) in the A-1, Agriculture District., at 6840 MOUNTAIN VIEW TER; LEEDS, AL 35094,TPID: 2500314000008002, Jefferson County.
- 4. A25-000004 A request by Shameka Carpenter, Applicant, PINE VALLEY ONE REAL ESTATE LLC, Owner, to allow a childcare center in the R-3 Multi-Family District at 1081 Montevallo Rd, Leeds, AL 35094, TPID:2500201014021002, Jefferson County
- 5. A25-000005 A request by Emily Padget, Applicant and Owner to allow an accessory structure (garage) to be constructed no closer than ten (10) feet to the southeasterly property line (perpendicular to Rodgers Way) at 7489 Rodgers Rd, 35094, TPID 2500311000009002, Jefferson County
- 6. A25-000006 A request by Jamie Blair, Applicant and Owner, to allow for the construction of eight (8) one (1) bedroom condominiums in the R-1, Single-Family District at 7111 Elliot Lane, 35094, Zoned: R-1, Single Family District, TPID: 250030400003001, Jefferson County