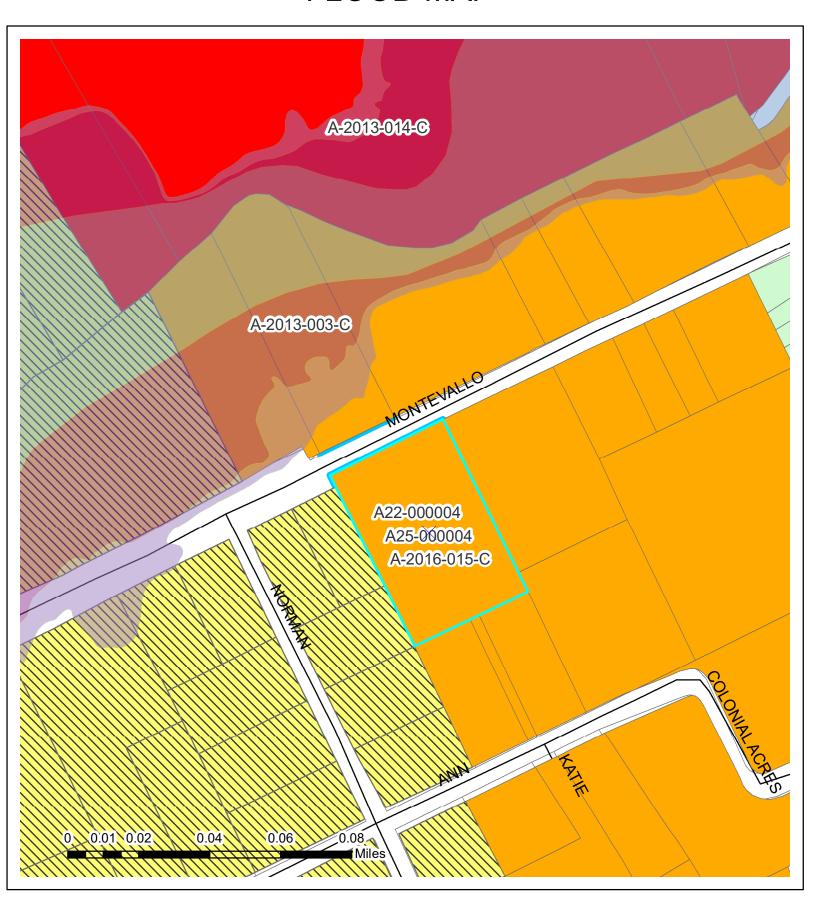

# **File Attachments for Item:**

2. A25-000002 - A request by Juan CARLOS GONZALEZ, applicant and owner, to allow metal fabrication services and storage in the R-3 Multi-Family District, at 7720 France Ave, 35094, TPID:2500174038006000, Jefferson County.

# A25-000002 7720 FRANCE AVE ZONING MAP