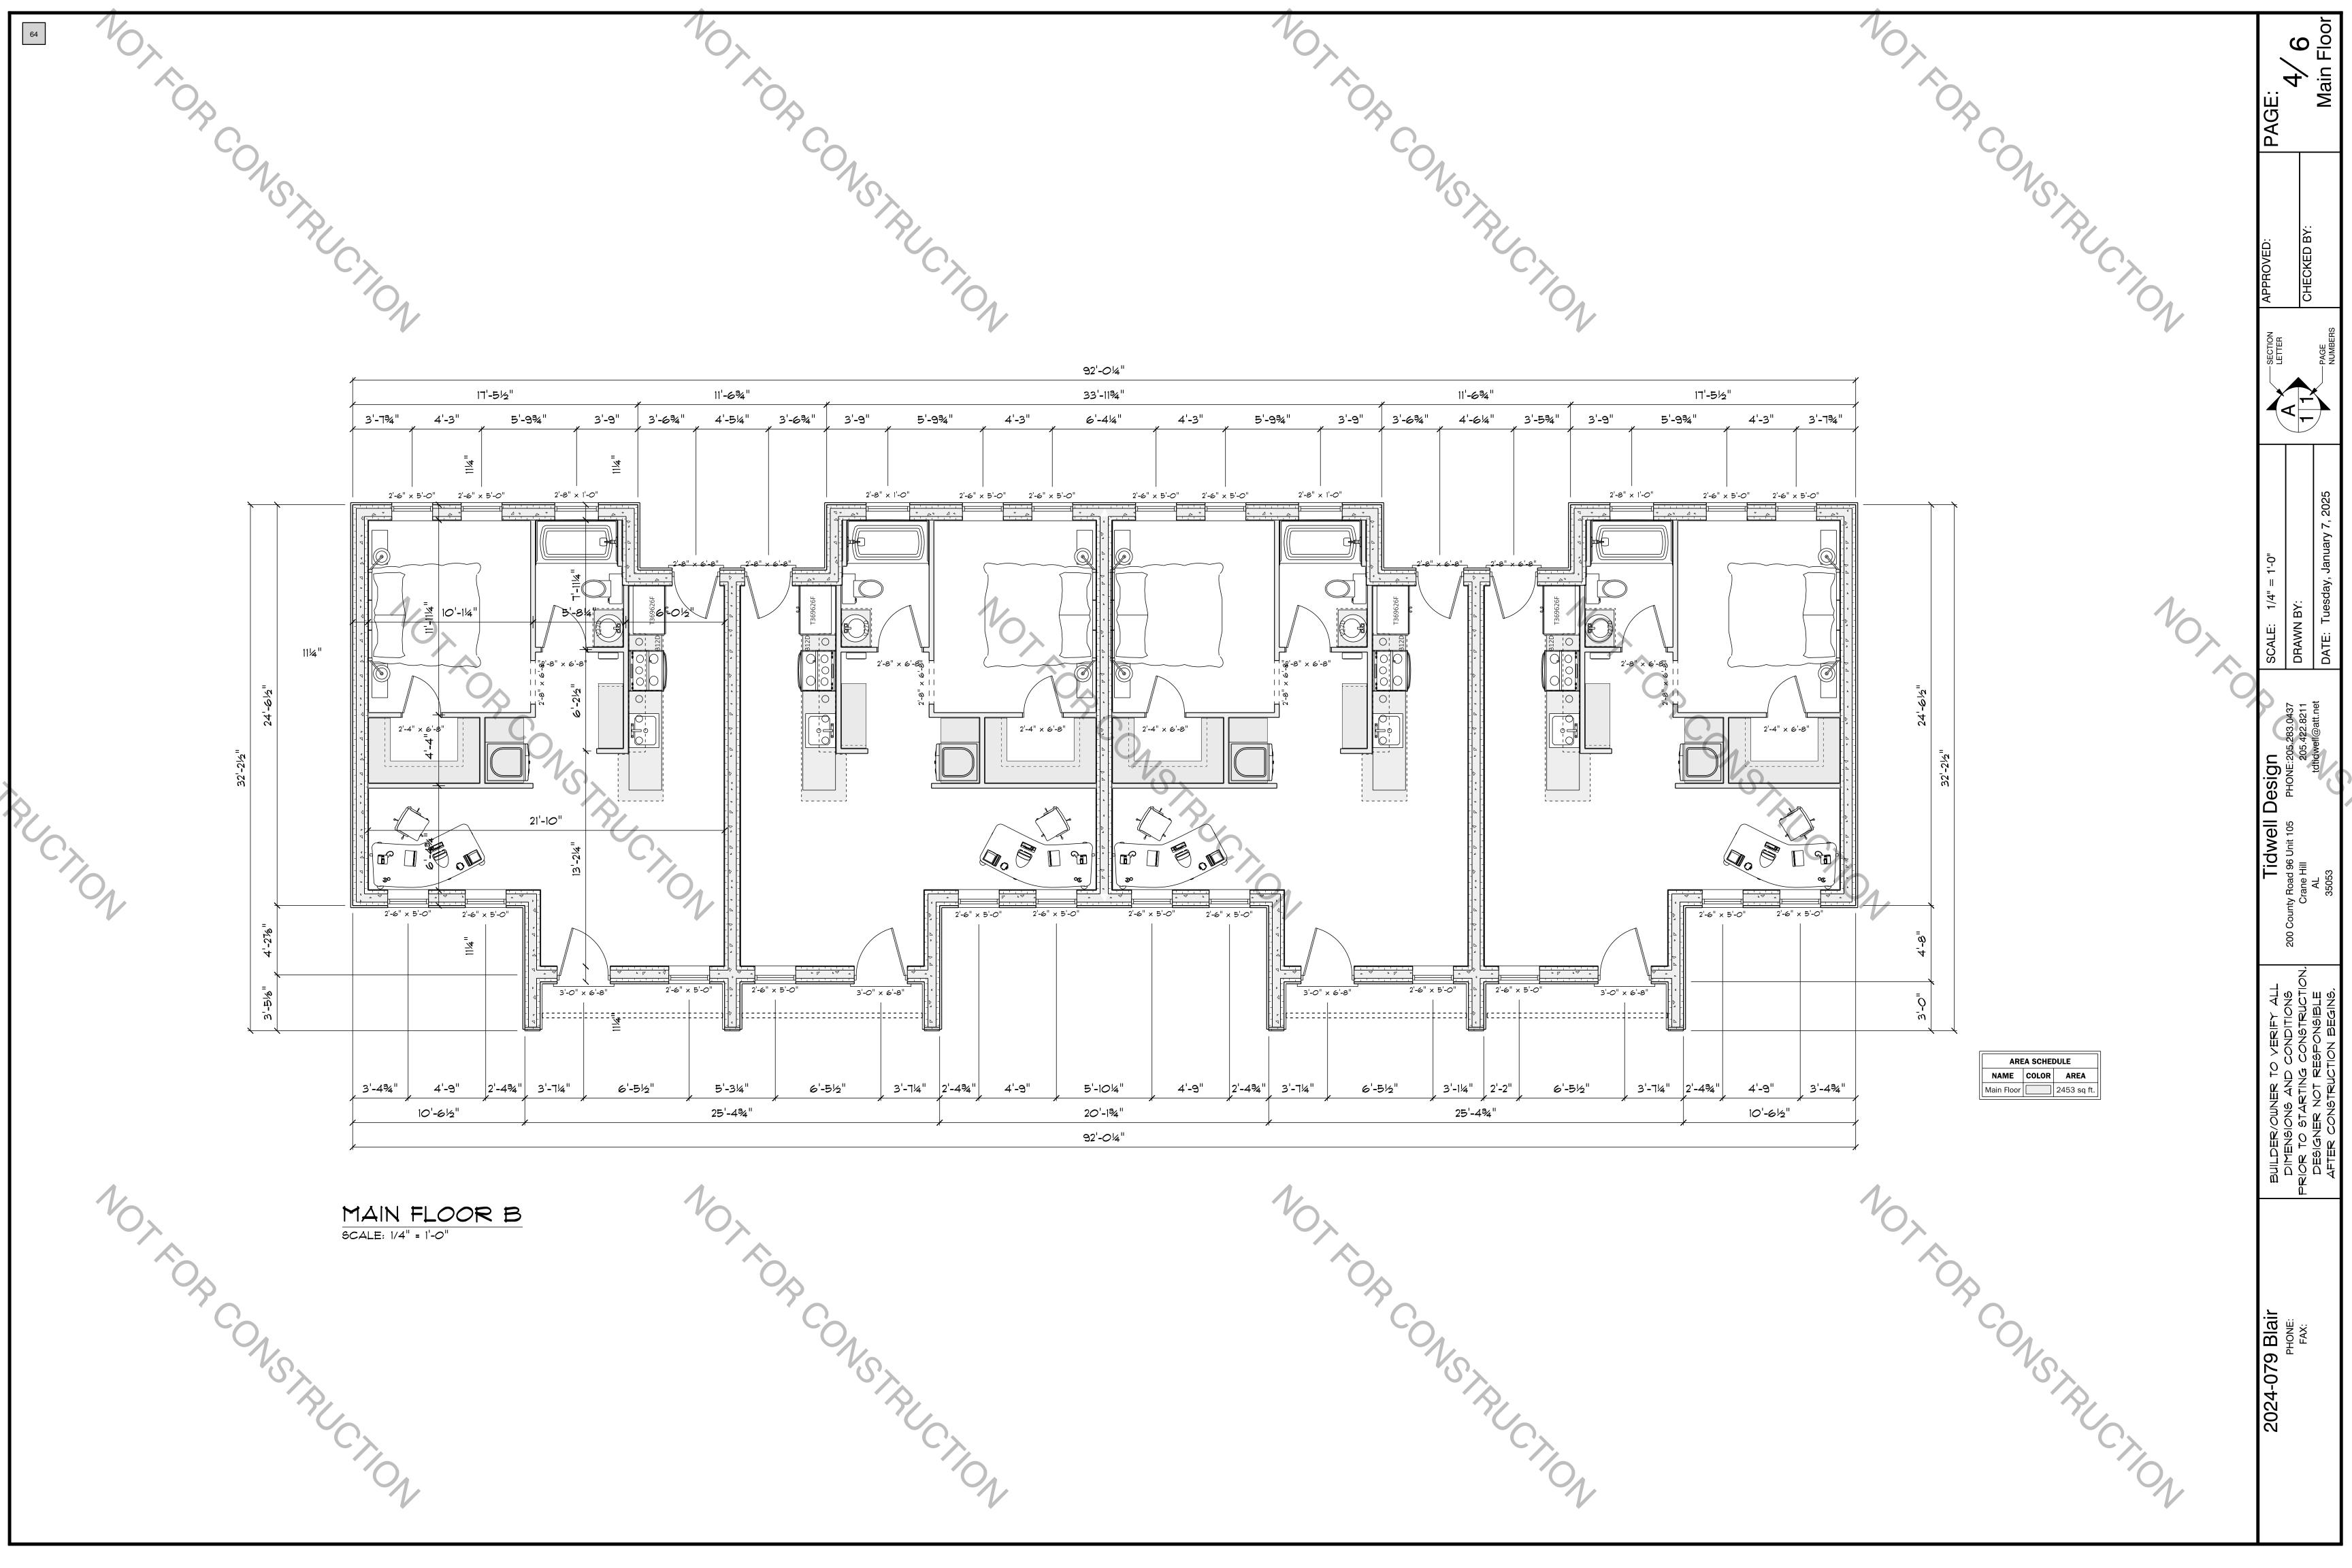

### **OTHER BUSINESS:**

- 2. A25-000002 A request by Juan CARLOS GONZALEZ, applicant and owner, to allow metal fabrication services and storage in the R-3 Multi-Family District, at 7720 France Ave, 35094, TPID:2500174038006000, Jefferson County.
- 3. Tabled at the request of the applicant A25-000003 A request by Justin Pender, Applicant, PENDER JUSTIN & CHRISTY, Owners, to reduce the north setback to twenty-five feet for the placement of an accessory building (garage) in the A-1, Agriculture District., at 6840 MOUNTAIN VIEW TER; LEEDS, AL 35094,TPID: 2500314000008002, Jefferson County.
- 4. A25-000004 A request by Shameka Carpenter, Applicant, PINE VALLEY ONE REAL ESTATE LLC, Owner, to allow a childcare center in the R-3 Multi-Family District at 1081 Montevallo Rd, Leeds, AL 35094, TPID:2500201014021002, Jefferson County
- 5. A25-000005 A request by Emily Padget, Applicant and Owner to allow an accessory structure (garage) to be constructed no closer than ten (10) feet to the southeasterly property line (perpendicular to Rodgers Way) at 7489 Rodgers Rd, 35094, TPID 2500311000009002, Jefferson County
- 6. A25-000006 A request by Jamie Blair, Applicant and Owner, to allow for the construction of eight (8) one (1) bedroom condominiums in the R-1, Single-Family District at 7111 Elliot Lane, 35094, Zoned: R-1, Single Family District, TPID: 250030400003001, Jefferson County