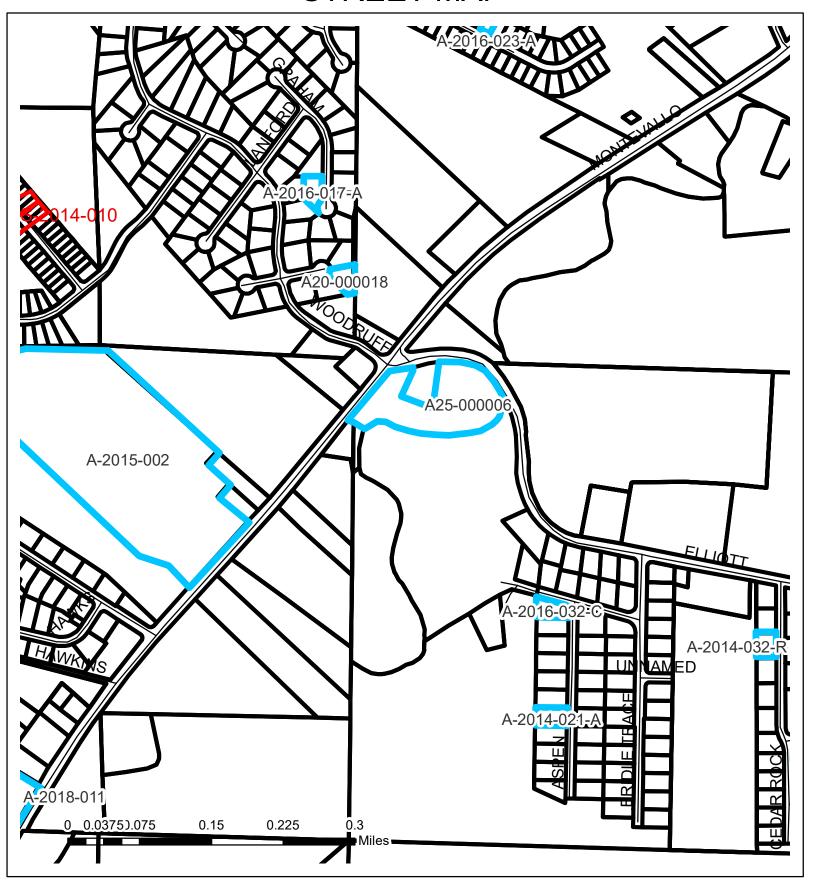

### **OTHER BUSINESS:**

- 2. A25-000002 A request by Juan CARLOS GONZALEZ, applicant and owner, to allow metal fabrication services and storage in the R-3 Multi-Family District, at 7720 France Ave, 35094, TPID:2500174038006000, Jefferson County.
- 3. Tabled at the request of the applicant A25-000003 A request by Justin Pender, Applicant, PENDER JUSTIN & CHRISTY, Owners, to reduce the north setback to twenty-five feet for the placement of an accessory building (garage) in the A-1, Agriculture District., at 6840 MOUNTAIN VIEW TER; LEEDS, AL 35094,TPID: 2500314000008002, Jefferson County.
- 4. A25-000004 A request by Shameka Carpenter, Applicant, PINE VALLEY ONE REAL ESTATE LLC, Owner, to allow a childcare center in the R-3 Multi-Family District at 1081 Montevallo Rd, Leeds, AL 35094, TPID:2500201014021002, Jefferson County
- 5. A25-000005 A request by Emily Padget, Applicant and Owner to allow an accessory structure (garage) to be constructed no closer than ten (10) feet to the southeasterly property line (perpendicular to Rodgers Way) at 7489 Rodgers Rd, 35094, TPID 2500311000009002, Jefferson County
- 6. A25-000006 A request by Jamie Blair, Applicant and Owner, to allow for the construction of eight (8) one (1) bedroom condominiums in the R-1, Single-Family District at 7111 Elliot Lane, 35094, Zoned: R-1, Single Family District, TPID: 250030400003001, Jefferson County