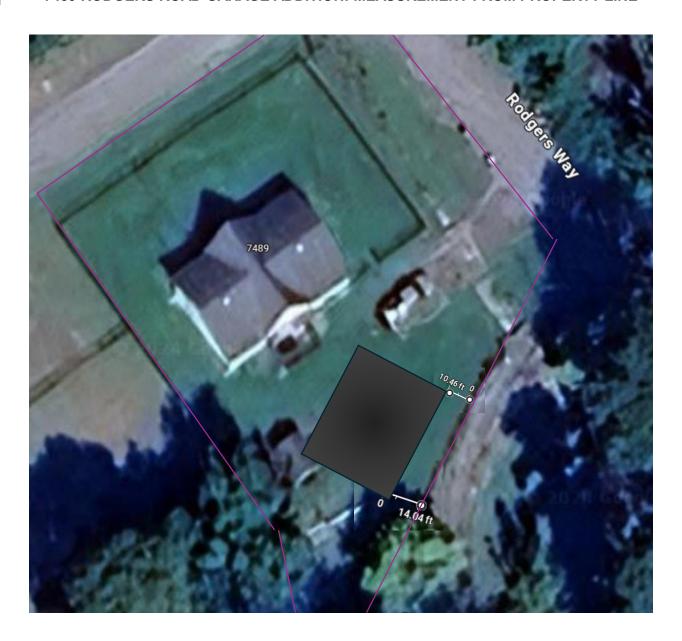

### **OTHER BUSINESS:**

- 2. A25-000002 A request by Juan CARLOS GONZALEZ, applicant and owner, to allow metal fabrication services and storage in the R-3 Multi-Family District, at 7720 France Ave, 35094, TPID:2500174038006000, Jefferson County.
- 3. Tabled at the request of the applicant A25-000003 A request by Justin Pender, Applicant, PENDER JUSTIN & CHRISTY, Owners, to reduce the north setback to twenty-five feet for the placement of an accessory building (garage) in the A-1, Agriculture District., at 6840 MOUNTAIN VIEW TER; LEEDS, AL 35094,TPID: 2500314000008002, Jefferson County.
- 4. A25-000004 A request by Shameka Carpenter, Applicant, PINE VALLEY ONE REAL ESTATE LLC, Owner, to allow a childcare center in the R-3 Multi-Family District at 1081 Montevallo Rd, Leeds, AL 35094, TPID:2500201014021002, Jefferson County
- 5. A25-000005 A request by Emily Padget, Applicant and Owner to allow an accessory structure (garage) to be constructed no closer than ten (10) feet to the southeasterly property line (perpendicular to Rodgers Way) at 7489 Rodgers Rd, 35094, TPID 2500311000009002, Jefferson County
- 6. A25-000006 A request by Jamie Blair, Applicant and Owner, to allow for the construction of eight (8) one (1) bedroom condominiums in the R-1, Single-Family District at 7111 Elliot Lane, 35094, Zoned: R-1, Single Family District, TPID: 250030400003001, Jefferson County