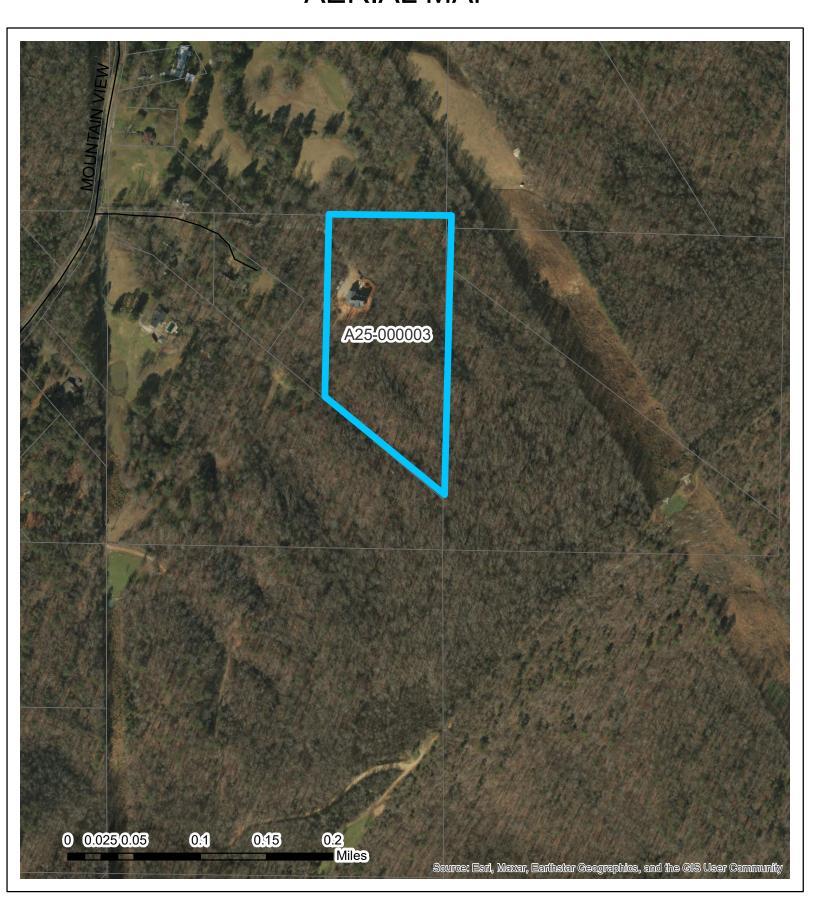

### **OTHER BUSINESS:**

- 2. A25-000002 A request by Juan CARLOS GONZALEZ, applicant and owner, to allow metal fabrication services and storage in the R-3 Multi-Family District, at 7720 France Ave, 35094, TPID:2500174038006000, Jefferson County.
- 3. Tabled at the request of the applicant A25-000003 A request by Justin Pender, Applicant, PENDER JUSTIN & CHRISTY, Owners, to reduce the north setback to twenty-five feet for the placement of an accessory building (garage) in the A-1, Agriculture District., at 6840 MOUNTAIN VIEW TER; LEEDS, AL 35094,TPID: 2500314000008002, Jefferson County.
- 4. A25-000004 A request by Shameka Carpenter, Applicant, PINE VALLEY ONE REAL ESTATE LLC, Owner, to allow a childcare center in the R-3 Multi-Family District at 1081 Montevallo Rd, Leeds, AL 35094, TPID:2500201014021002, Jefferson County
- 5. A25-000005 A request by Emily Padget, Applicant and Owner to allow an accessory structure (garage) to be constructed no closer than ten (10) feet to the southeasterly property line (perpendicular to Rodgers Way) at 7489 Rodgers Rd, 35094, TPID 2500311000009002, Jefferson County
- 6. A25-000006 A request by Jamie Blair, Applicant and Owner, to allow for the construction of eight (8) one (1) bedroom condominiums in the R-1, Single-Family District at 7111 Elliot Lane, 35094, Zoned: R-1, Single Family District, TPID: 250030400003001, Jefferson County