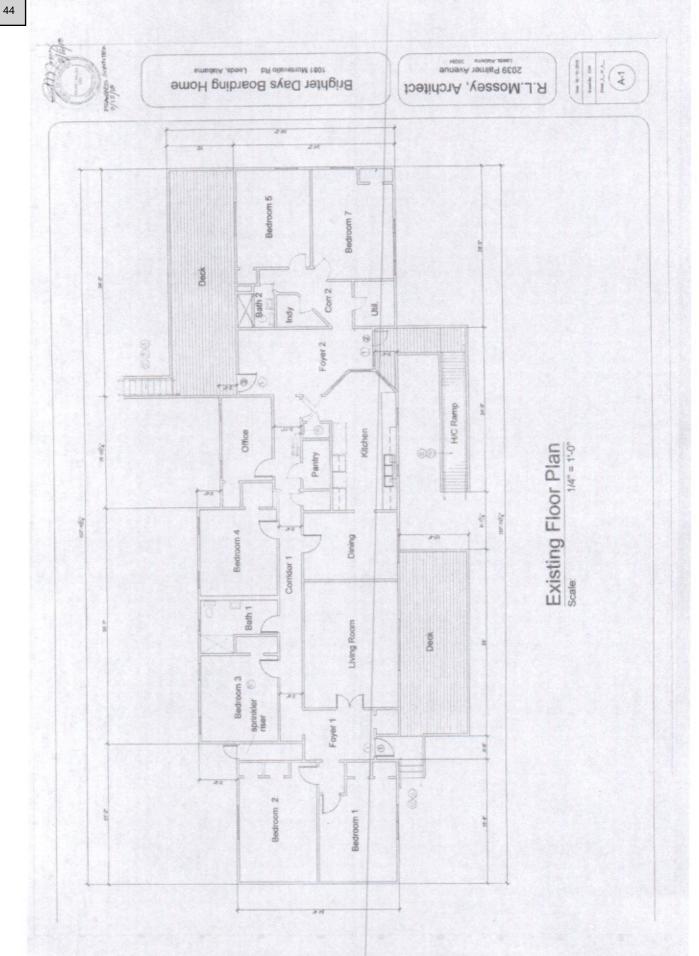

|
| Received By:    | Scheduled Public Hearing Date: Feb. 25 2025 |



Date Taken:03/16/2022

Address:1081 MONTEVALLO RD

Taken by:Ray Filmore

Case Number: 22-000540



Document:

Date Taken:03/16/2022 Address:1081 MONTEVALLO RD Taken by:Ray Filmore Case Number:22-000540



Document:

Date Taken:03/16/2022 Address:1081 MONTEVALLO RD Taken by:Ray Filmore Case Number:22-000540



Document:

Date Taken:03/16/2022 Address:1081 MONTEVALLO RD Taken by:Ray Filmore Case Number:22-000540

# GENERAL NOTES

1808

CODE INFORMATION

16,614

Highway 119

Existing Site Plan

# 000 N

Brighter Days Boarding Home

REPAIR AND MAINTENANCE of

1081 Montevallo Rd Leeds, Alabama

An Existing Residential Board and Care

SPERT OF GREATER

Brighter Days Boarding Home

R.L.Mossey, Architect

SunavA ramisq 950S



Strobe Light Smoke / CO Detector Pull Station Exit Signage Fire Alarm Cont Fire Extinguisher Strobe / Horn Emerg. Light fach G EXIT -HVC Ramp Life Safety Plan Dining Stand dis. 10 pts/

lings dat











### Brighter Days Boarding Home

R.L.Mossey, Architect 2039 Palmer Avenue



QUITCLAIM DEED

THIS QUITCLAIM DEED, executed this 26th day of July

, 2017, by the grantor,

Samuel Howard Jackson as his sole and separate property \* married

312 20th Avenue NE Birmingham, Al. 35215

Jefferson County

to the grantee,

Samuel Howard Jackson Jr.

1081 Montevallo Road

Leeds, Al. 35094

Jefferson County, Alabama

WITNESSETH, that the said grantor, for \$1.00

One Dollar

the receipt of which is hereby acknowledged, remises, releases, quitclaims, and conveys to the grantee the grantor's inter