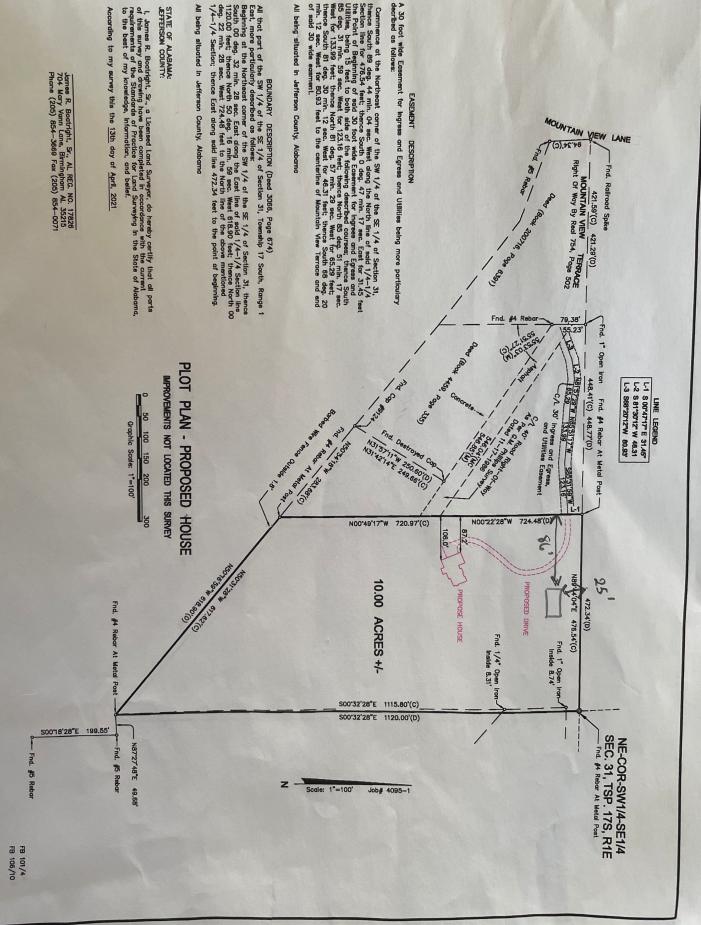

Commence at the NW corner of the N 1/2 of the NE 1/4 of the SW 1/4 of Section 17, Township 17 south, Range 1 East; thence run South along the West line of said 1/4- 1/4 section line 100.0 feet to an existing iron; thence turn left 89 degrees 34 minutes 41 seconds and run East 213.68 feet to the point oof beginning; thence continue along the last described course 169.32 feet; thence turn right 88 degrees 54 minutes 55 seconds and run Southerly 387.31 feet; thence run right 97 degrees 11 minutes 36 seconds ad run West 178.38 feet; thence turn right 84 degrees 01 and run North 368.17 feet to the point of beginning. Said tract containing 1.50 acres more or less, Situated in Jefferson County Alabama.