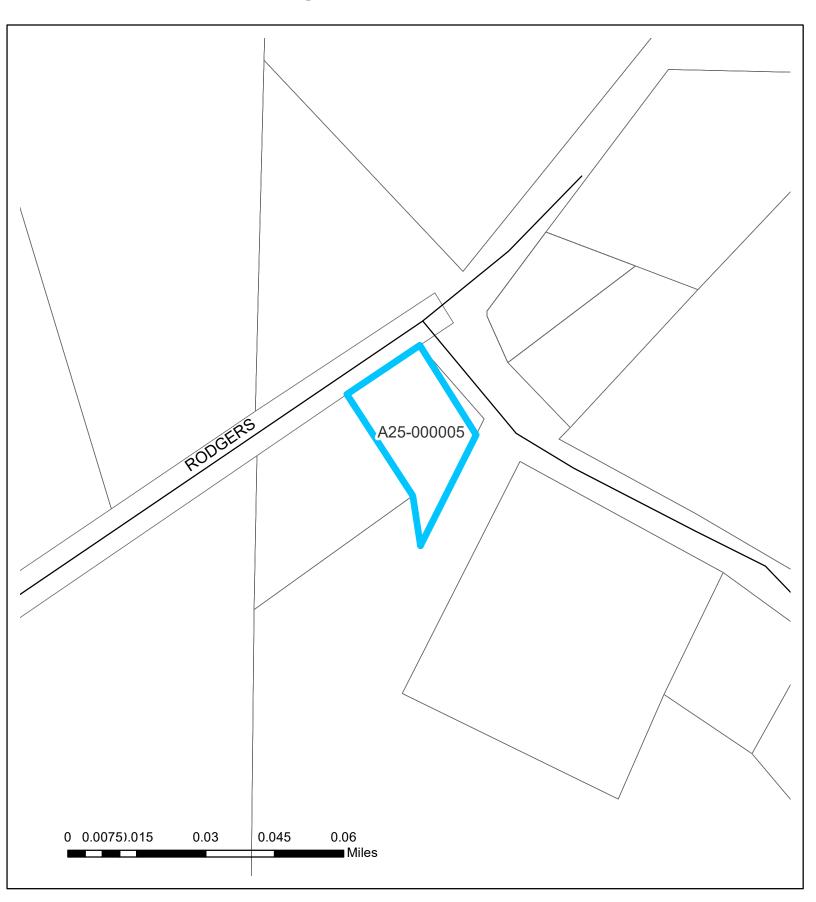

### **OTHER BUSINESS:**

- 2. A25-000002 A request by Juan CARLOS GONZALEZ, applicant and owner, to allow metal fabrication services and storage in the R-3 Multi-Family District, at 7720 France Ave, 35094, TPID:2500174038006000, Jefferson County.
- 3. Tabled at the request of the applicant A25-000003 A request by Justin Pender, Applicant, PENDER JUSTIN & CHRISTY, Owners, to reduce the north setback to twenty-five feet for the placement of an accessory building (garage) in the A-1, Agriculture District., at 6840 MOUNTAIN VIEW TER; LEEDS, AL 35094,TPID: 2500314000008002, Jefferson County.
- 4. A25-000004 A request by Shameka Carpenter, Applicant, PINE VALLEY ONE REAL ESTATE LLC, Owner, to allow a childcare center in the R-3 Multi-Family District at 1081 Montevallo Rd, Leeds, AL 35094, TPID:2500201014021002, Jefferson County
- 5. A25-000005 A request by Emily Padget, Applicant and Owner to allow an accessory structure (garage) to be constructed no closer than ten (10) feet to the southeasterly property line (perpendicular to Rodgers Way) at 7489 Rodgers Rd, 35094, TPID 2500311000009002, Jefferson County
- 6. A25-000006 A request by Jamie Blair, Applicant and Owner, to allow for the construction of eight (8) one (1) bedroom condominiums in the R-1, Single-Family District at 7111 Elliot Lane, 35094, Zoned: R-1, Single Family District, TPID: 250030400003001, Jefferson County