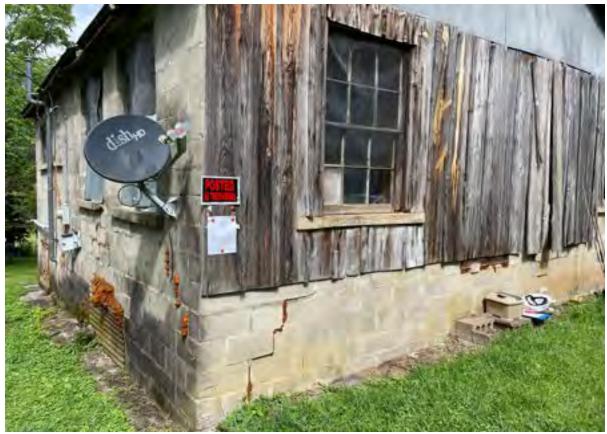

## File Attachments for Item:

13. Consider Determination of Certain Conditions to be an Unsafe Building at 7092 Mountain View Lane

County Division Code: AL039 Inst. # 2024066941 Pages: 1 of 1 I certify this instrument filed on: 7/18/2024 8:02 AM

Doc: NOTICE Judge of Probate Jefferson County, AL Rec: \$16.00

ESS Clerk 21

RE: Notice of Public Hearing – August 5, 2024, 06:00 P.M. Meeting of City Council of City of Leeds - Abatement of Nuisance Conditions at 7092 MOUNTAIN VIEW LN, LEEDS, AL 35094

LISA J HARRIS AGENT OF THE HEIRS OF JIMMY RAY HARRIS 7092 MOUNTAINVIEW LANE LEEDS, AL 35094

A public hearing will be conducted by the City Council of the City of Leeds on August 5, 2024, at 06:00 P.M. in the City Council Meeting Room located at Leeds City Hall, 1412 9th St., Leeds, AL 35094, to consider (1) the previous determination by the City's enforcement officer (i.e., its Building Inspector) that, pursuant to Ordinance No. 2013-10-04 and the International Property Maintenance Code, the damaged structure at 7092 MOUNTAIN VIEW LN, LEEDS, AL 35094 is a public nuisance due to unsafe conditions there, and (2) potential action(s) that may be ordered to abate that nuisance. The owner of the property has received notice of the Building Official's nuisance determination and the City has requested that the owner abate the same. At the time of this Notice, the requested abatement action has not been taken.

WHEREAS. the City's Building Inspector previously has determined that the condition of the Structure is unsafe, uninhabitable, and dangerous and constitutes a Nuisance pursuant to City of Leeds Ordinance 2013-10-04 and the International Property Maintenance Code (the "Building Nuisance Declaration"); and