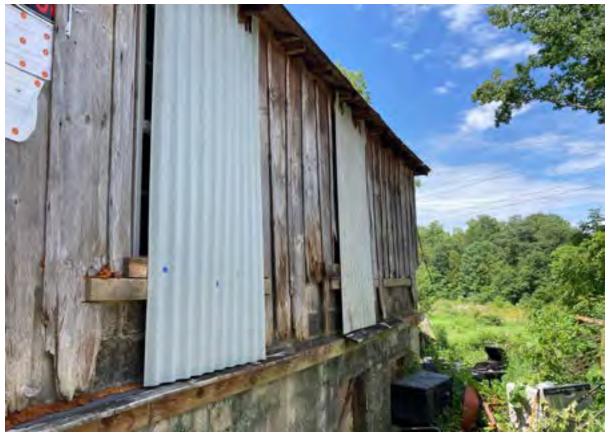

## File Attachments for Item:

13. Consider Determination of Certain Conditions to be an Unsafe Building at 7092 Mountain View Lane

County Division Code: AL039 Inst. # 2024066941 Pages: 1 of 1 I certify this instrument filed on: 7/18/2024 8:02 AM

Doc: NOTICE Judge of Probate Jefferson County, AL Rec: \$16.00

ESS Clerk 21

RE: Notice of Public Hearing – August 5, 2024, 06:00 P.M. Meeting of City Council of City of Leeds - Abatement of Nuisance Conditions at 7092 MOUNTAIN VIEW LN, LEEDS, AL 35094

LISA J HARRIS AGENT OF THE HEIRS OF JIMMY RAY HARRIS 7092 MOUNTAINVIEW LANE LEEDS, AL 35094

A public hearing will be conducted by the City Council of the City of Leeds on August 5, 2024, at 06:00 P.M. in the City Council Meeting Room located at Leeds City Hall, 1412 9th St., Leeds, AL 35094, to consider (1) the previous determination by the City's enforcement officer (i.e., its Building Inspector) that, pursuant to Ordinance No. 2013-10-04 and the International Property Maintenance Code, the damaged structure at 7092 MOUNTAIN VIEW LN, LEEDS, AL 35094 is a public nuisance due to unsafe conditions there, and (2) potential action(s) that may be ordered to abate that nuisance. The owner of the property has received notice of the Building Official's nuisance determination and the City has requested that the owner abate the same. At the time of this Notice, the requested abatement action has not been taken.