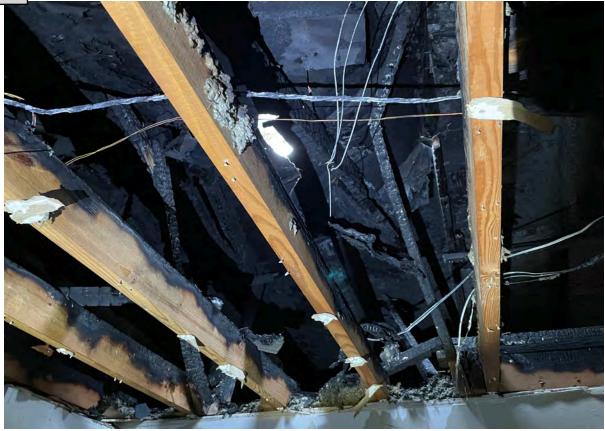

## File Attachments for Item:

13. Consider Determination of Certain Conditions to be an Unsafe Building at 7092 Mountain View Lane

County Division Code: AL039 Inst. # 2024066941 Pages: 1 of 1 I certify this instrument filed on: 7/18/2024 8:02 AM

Doc: NOTICE Judge of Probate Jefferson County, AL Rec: \$16.00

ESS Clerk 21

RE: Notice of Public Hearing – August 5, 2024, 06:00 P.M. Meeting of City Council of City of Leeds - Abatement of Nuisance Conditions at 7092 MOUNTAIN VIEW LN, LEEDS, AL 35094

LISA J HARRIS AGENT OF THE HEIRS OF JIMMY RAY HARRIS 7092 MOUNTAINVIEW LANE LEEDS, AL 35094

A public hearing will be conducted by the City Council of the City of Leeds on August 5, 2024, at 06:00 P.M. in the City Council Meeting Room located at Leeds City Hall, 1412 9th St., Leeds, AL 35094, to consider (1) the previous determination by the City's enforcement officer (i.e., its Building Inspector) that, pursuant to Ordinance No. 2013-10-04 and the International Property Maintenance Code, the damaged structure at 7092 MOUNTAIN VIEW LN, LEEDS, AL 35094 is a public nuisance due to unsafe conditions there, and (2) potential action(s) that may be ordered to abate that nuisance. The owner of the property has received notice of the Building Official's nuisance determination and the City has requested that the owner abate the same. At the time of this Notice, the requested abatement action has not been taken.