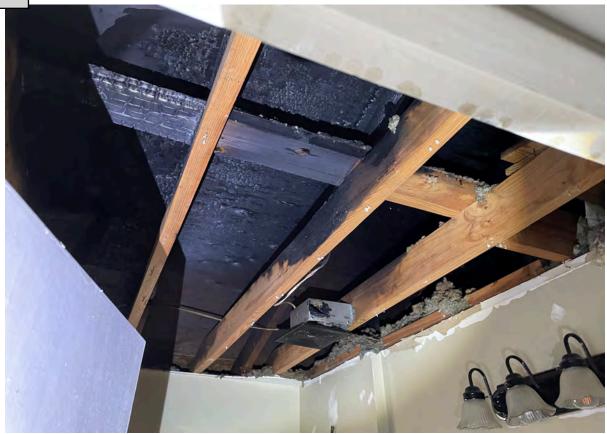

## File Attachments for Item:

13. Consider Determination of Certain Conditions to be an Unsafe Building at 7092 Mountain View Lane

County Division Code: AL039 Inst. # 2024066941 Pages: 1 of 1 I certify this instrument filed on: 7/18/2024 8:02 AM

Doc: NOTICE Judge of Probate Jefferson County, AL Rec: \$16.00

ESS Clerk 21

RE: Notice of Public Hearing – August 5, 2024, 06:00 P.M. Meeting of City Council of City of Leeds - Abatement of Nuisance Conditions at 7092 MOUNTAIN VIEW LN, LEEDS, AL 35094

LISA J HARRIS AGENT OF THE HEIRS OF JIMMY RAY HARRIS 7092 MOUNTAINVIEW LANE LEEDS, AL 35094

A public hearing will be conducted by the City Council of the City of Leeds on August 5, 2024, at 06:00 P.M. in the City Council Meeting Room located at Leeds City Hall, 1412 9th St., Leeds, AL 35094, to consider (1) the previous determination by the City's enforcement officer (i.e., its Building Inspector) that, pursuant to Ordinance No. 2013-10-04 and the International Property Maintenance Code, the damaged structure at 7092 MOUNTAIN VIEW LN, LEEDS, AL 35094 is a public nuisance due to unsafe conditions there, and (2) potential action(s) that may be ordered to abate that nuisance. The owner of the property has received notice of the Building Official's nuisance determination and the City has requested that the owner abate the same. At the time of this Notice, the requested abatement action has not been taken.