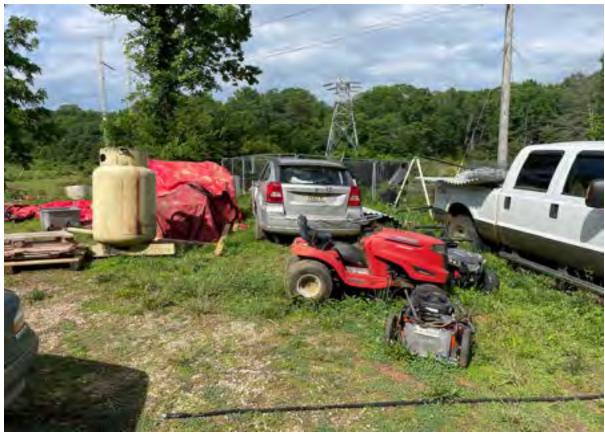

## File Attachments for Item:

13. Consider Determination of Certain Conditions to be an Unsafe Building at 7092 Mountain View Lane

County Division Code: AL039 Inst. # 2024066941 Pages: 1 of 1 I certify this instrument filed on: 7/18/2024 8:02 AM

Doc: NOTICE Judge of Probate Jefferson County, AL Rec: \$16.00

ESS Clerk 21

RE: Notice of Public Hearing – August 5, 2024, 06:00 P.M. Meeting of City Council of City of Leeds - Abatement of Nuisance Conditions at 7092 MOUNTAIN VIEW LN, LEEDS, AL 35094

LISA J HARRIS AGENT OF THE HEIRS OF JIMMY RAY HARRIS 7092 MOUNTAINVIEW LANE LEEDS, AL 35094

A public hearing will be conducted by the City Council of the City of Leeds on August 5, 2024, at 06:00 P.M. in the City Council Meeting Room located at Leeds City Hall, 1412 9th St., Leeds, AL 35094, to consider (1) the previous determination by the City's enforcement officer (i.e., its Building Inspector) that, pursuant to Ordinance No. 2013-10-04 and the International Property Maintenance Code, the damaged structure at 7092 MOUNTAIN VIEW LN, LEEDS, AL 35094 is a public nuisance due to unsafe conditions there, and (2) potential action(s) that may be ordered to abate that nuisance. The owner of the property has received notice of the Building Official's nuisance determination and the City has requested that the owner abate the same. At the time of this Notice, the requested abatement action has not been taken.