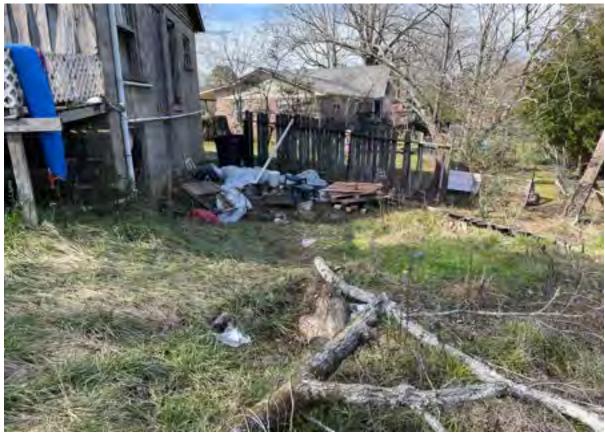

## File Attachments for Item:

13. Consider Determination of Certain Conditions to be an Unsafe Building at 7092 Mountain View Lane

County Division Code: AL039 Inst. # 2024066941 Pages: 1 of 1 I certify this instrument filed on: 7/18/2024 8:02 AM

Doc: NOTICE Judge of Probate Jefferson County, AL Rec: \$16.00

ESS Clerk 21

RE: Notice of Public Hearing – August 5, 2024, 06:00 P.M. Meeting of City Council of City of Leeds - Abatement of Nuisance Conditions at 7092 MOUNTAIN VIEW LN, LEEDS, AL 35094

LISA J HARRIS AGENT OF THE HEIRS OF JIMMY RAY HARRIS 7092 MOUNTAINVIEW LANE LEEDS, AL 35094

A public hearing will be conducted by the City Council of the City of Leeds on August 5, 2024, at 06:00 P.M. in the City Council Meeting Room located at Leeds City Hall, 1412 9th St., Leeds, AL 35094, to consider (1) the previous determination by the City's enforcement officer (i.e., its Building Inspector) that, pursuant to Ordinance No. 2013-10-04 and the International Property Maintenance Code, the damaged structure at 7092 MOUNTAIN VIEW LN, LEEDS, AL 35094 is a public nuisance due to unsafe conditions there, and (2) potential action(s) that may be ordered to abate that nuisance. The owner of the property has received notice of the Building Official's nuisance determination and the City has requested that the owner abate the same. At the time of this Notice, the requested abatement action has not been taken.