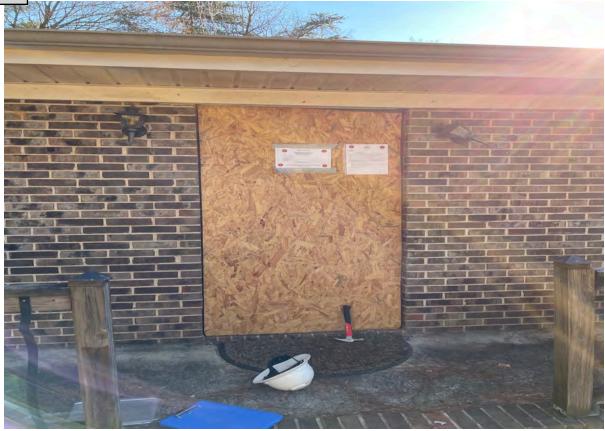

## File Attachments for Item:

13. Consider Determination of Certain Conditions to be an Unsafe Building at 7092 Mountain View Lane

County Division Code: AL039 Inst. # 2024066941 Pages: 1 of 1 I certify this instrument filed on: 7/18/2024 8:02 AM

Doc: NOTICE Judge of Probate Jefferson County, AL Rec: \$16.00

ESS Clerk 21

RE: Notice of Public Hearing – August 5, 2024, 06:00 P.M. Meeting of City Council of City of Leeds - Abatement of Nuisance Conditions at 7092 MOUNTAIN VIEW LN, LEEDS, AL 35094

LISA J HARRIS AGENT OF THE HEIRS OF JIMMY RAY HARRIS 7092 MOUNTAINVIEW LANE LEEDS, AL 35094

A public hearing will be conducted by the City Council of the City of Leeds on August 5, 2024, at 06:00 P.M. in the City Council Meeting Room located at Leeds City Hall, 1412 9th St., Leeds, AL 35094, to consider (1) the previous determination by the City's enforcement officer (i.e., its Building Inspector) that, pursuant to Ordinance No. 2013-10-04 and the International Property Maintenance Code, the damaged structure at 7092 MOUNTAIN VIEW LN, LEEDS, AL 35094 is a public nuisance due to unsafe conditions there, and (2) potential action(s) that may be ordered to abate that nuisance. The owner of the property has received notice of the Building Official's nuisance determination and the City has requested that the owner abate the same. At the time of this Notice, the requested abatement action has not been taken.