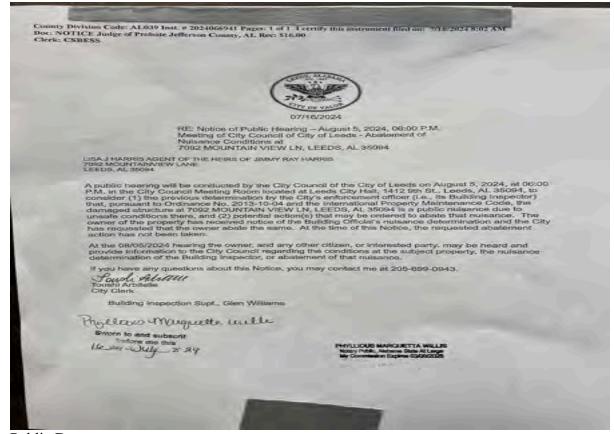

LISA J HARRIS AGENT OF THE HEIRS OF JIMMY RAY HARRIS 7092 MOUNTAINVIEW LANE LEEDS, AL 35094

A public hearing will be conducted by the City Council of the City of Leeds on August 5, 2024, at 06:00 P.M. in the City Council Meeting Room located at Leeds City Hall, 1412 9th St., Leeds, AL 35094, to consider (1) the previous determination by the City's enforcement officer (i.e., its Building Inspector) that, pursuant to Ordinance No. 2013-10-04 and the International Property Maintenance Code, the damaged structure at 7092 MOUNTAIN VIEW LN, LEEDS, AL 35094 is a public nuisance due to unsafe conditions there, and (2) potential action(s) that may be ordered to abate that nuisance. The owner of the property has received notice of the Building Official's nuisance determination and the City has requested that the owner abate the same. At the time of this Notice, the requested abatement action has not been taken.

# EXHIBIT D RESOLUTION 21-002232 ABATEMENT OF NUISANCE CONDITIONS 7092 MOUNTAIN VIEW LN

WHEREAS. the main structure at the property in the City having the address of 7092 MOUNTAIN VIEW LN (the "Structure") and owned by HARRIS LISA J AGENT OF THE HEIRS OF JIMMY RAY HARRIS ("Owner"); and

WHEREAS. the City's Building Inspector previously has determined that the condition of the Structure is unsafe, uninhabitable, and dangerous and constitutes a Nuisance pursuant to City of Leeds Ordinance 2013-10-04 and the International Property Maintenance Code (the "Building Nuisance Declaration"); and