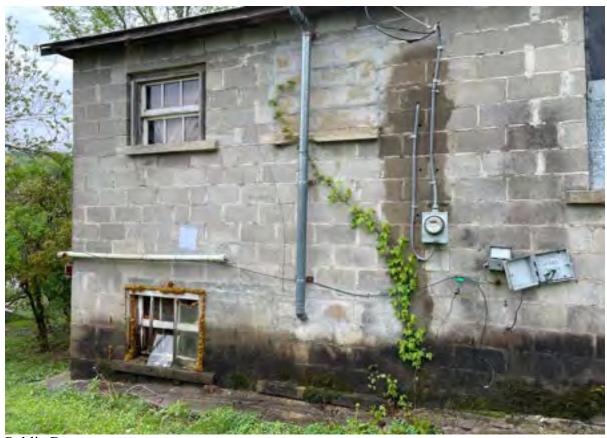

## File Attachments for Item:

13. Consider Determination of Certain Conditions to be an Unsafe Building at 7092 Mountain View Lane

County Division Code: AL039 Inst. # 2024066941 Pages: 1 of 1 I certify this instrument filed on: 7/18/2024 8:02 AM

Doc: NOTICE Judge of Probate Jefferson County, AL Rec: \$16.00

ESS Clerk 21

RE: Notice of Public Hearing – August 5, 2024, 06:00 P.M. Meeting of City Council of City of Leeds - Abatement of Nuisance Conditions at 7092 MOUNTAIN VIEW LN, LEEDS, AL 35094

LISA J HARRIS AGENT OF THE HEIRS OF JIMMY RAY HARRIS 7092 MOUNTAINVIEW LANE LEEDS, AL 35094

A public hearing will be conducted by the City Council of the City of Leeds on August 5, 2024, at 06:00 P.M. in the City Council Meeting Room located at Leeds City Hall, 1412 9th St., Leeds, AL 35094, to consider (1) the previous determination by the City's enforcement officer (i.e., its Building Inspector) that, pursuant to Ordinance No. 2013-10-04 and the International Property Maintenance Code, the damaged structure at 7092 MOUNTAIN VIEW LN, LEEDS, AL 35094 is a public nuisance due to unsafe conditions there, and (2) potential action(s) that may be ordered to abate that nuisance. The owner of the property has received notice of the Building Official's nuisance determination and the City has requested that the owner abate the same. At the time of this Notice, the requested abatement action has not been taken.