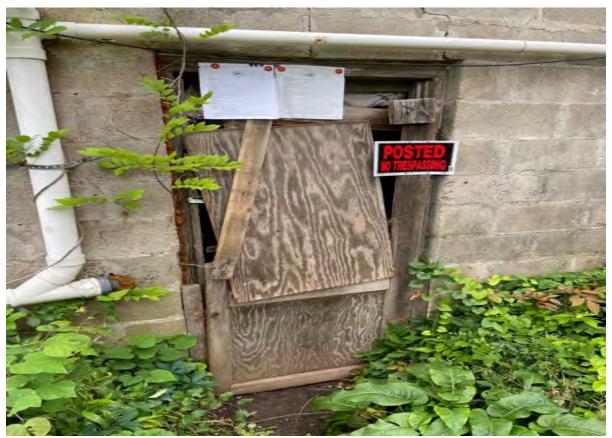

## File Attachments for Item:

13. Consider Determination of Certain Conditions to be an Unsafe Building at 7092 Mountain View Lane

County Division Code: AL039 Inst. # 2024066941 Pages: 1 of 1 I certify this instrument filed on: 7/18/2024 8:02 AM

Doc: NOTICE Judge of Probate Jefferson County, AL Rec: \$16.00

ESS Clerk 21

RE: Notice of Public Hearing – August 5, 2024, 06:00 P.M. Meeting of City Council of City of Leeds - Abatement of Nuisance Conditions at 7092 MOUNTAIN VIEW LN, LEEDS, AL 35094

LISA J HARRIS AGENT OF THE HEIRS OF JIMMY RAY HARRIS 7092 MOUNTAINVIEW LANE LEEDS, AL 35094

A public hearing will be conducted by the City Council of the City of Leeds on August 5, 2024, at 06:00 P.M. in the City Council Meeting Room located at Leeds City Hall, 1412 9th St., Leeds, AL 35094, to consider (1) the previous determination by the City's enforcement officer (i.e., its Building Inspector) that, pursuant to Ordinance No. 2013-10-04 and the International Property Maintenance Code, the damaged structure at 7092 MOUNTAIN VIEW LN, LEEDS, AL 35094 is a public nuisance due to unsafe conditions there, and (2) potential action(s) that may be ordered to abate that nuisance. The owner of the property has received notice of the Building Official's nuisance determination and the City has requested that the owner abate the same. At the time of this Notice, the requested abatement action has not been taken.

At the 08/05/2024 hearing the owner, and any other citizen, or interested party, may be heard and provide information to the City Council regarding the conditions at the subject property, the nuisance determination of the Building Inspector, or abatement of that nuisance.