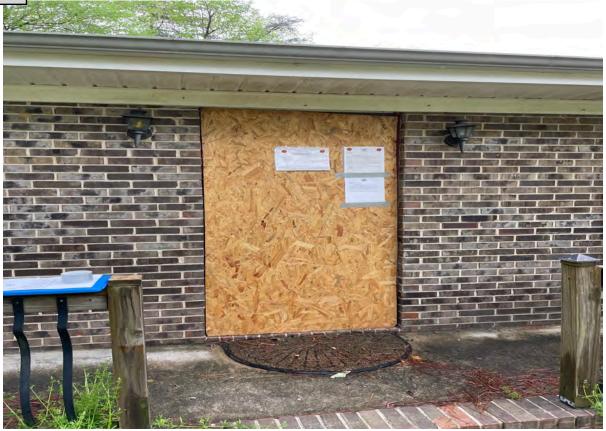

## File Attachments for Item:

13. Consider Determination of Certain Conditions to be an Unsafe Building at 7092 Mountain View Lane

County Division Code: AL039 Inst. # 2024066941 Pages: 1 of 1 I certify this instrument filed on: 7/18/2024 8:02 AM

Doc: NOTICE Judge of Probate Jefferson County, AL Rec: \$16.00

ESS Clerk 21

RE: Notice of Public Hearing – August 5, 2024, 06:00 P.M. Meeting of City Council of City of Leeds - Abatement of Nuisance Conditions at 7092 MOUNTAIN VIEW LN, LEEDS, AL 35094

LISA J HARRIS AGENT OF THE HEIRS OF JIMMY RAY HARRIS 7092 MOUNTAINVIEW LANE LEEDS, AL 35094

A public hearing will be conducted by the City Council of the City of Leeds on August 5, 2024, at 06:00 P.M. in the City Council Meeting Room located at Leeds City Hall, 1412 9th St., Leeds, AL 35094, to consider (1) the previous determination by the City's enforcement officer (i.e., its Building Inspector) that, pursuant to Ordinance No. 2013-10-04 and the International Property Maintenance Code, the damaged structure at 7092 MOUNTAIN VIEW LN, LEEDS, AL 35094 is a public nuisance due to unsafe conditions there, and (2) potential action(s) that may be ordered to abate that nuisance. The owner of the property has received notice of the Building Official's nuisance determination and the City has requested that the owner abate the same. At the time of this Notice, the requested abatement action has not been taken.