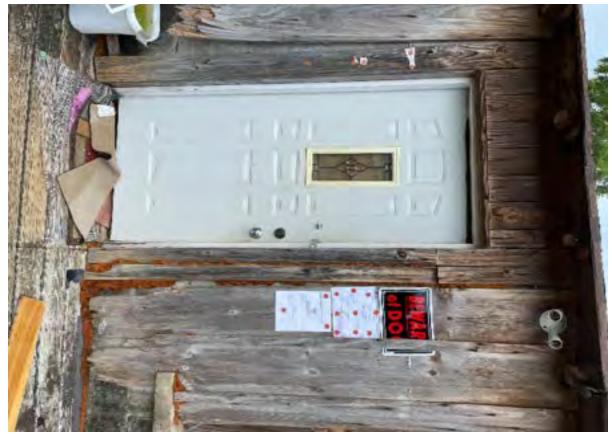

## File Attachments for Item:

13. Consider Determination of Certain Conditions to be an Unsafe Building at 7092 Mountain View Lane

County Division Code: AL039 Inst. # 2024066941 Pages: 1 of 1 I certify this instrument filed on: 7/18/2024 8:02 AM

Doc: NOTICE Judge of Probate Jefferson County, AL Rec: \$16.00

ESS Clerk 21

RE: Notice of Public Hearing – August 5, 2024, 06:00 P.M. Meeting of City Council of City of Leeds - Abatement of Nuisance Conditions at 7092 MOUNTAIN VIEW LN, LEEDS, AL 35094

LISA J HARRIS AGENT OF THE HEIRS OF JIMMY RAY HARRIS 7092 MOUNTAINVIEW LANE LEEDS, AL 35094

A public hearing will be conducted by the City Council of the City of Leeds on August 5, 2024, at 06:00 P.M. in the City Council Meeting Room located at Leeds City Hall, 1412 9th St., Leeds, AL 35094, to consider (1) the previous determination by the City's enforcement officer (i.e., its Building Inspector) that, pursuant to Ordinance No. 2013-10-04 and the International Property Maintenance Code, the damaged structure at 7092 MOUNTAIN VIEW LN, LEEDS, AL 35094 is a public nuisance due to unsafe conditions there, and (2) potential action(s) that may be ordered to abate that nuisance. The owner of the property has received notice of the Building Official's nuisance determination and the City has requested that the owner abate the same. At the time of this Notice, the requested abatement action has not been taken.