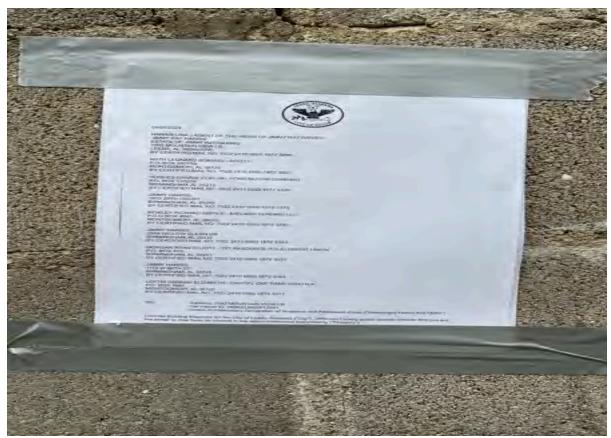

## File Attachments for Item:

13. Consider Determination of Certain Conditions to be an Unsafe Building at 7092 Mountain View Lane

County Division Code: AL039 Inst. # 2024066941 Pages: 1 of 1 I certify this instrument filed on: 7/18/2024 8:02 AM

Doc: NOTICE Judge of Probate Jefferson County, AL Rec: \$16.00

ESS Clerk 21

RE: Notice of Public Hearing – August 5, 2024, 06:00 P.M. Meeting of City Council of City of Leeds - Abatement of Nuisance Conditions at 7092 MOUNTAIN VIEW LN, LEEDS, AL 35094

LISA J HARRIS AGENT OF THE HEIRS OF JIMMY RAY HARRIS 7092 MOUNTAINVIEW LANE LEEDS, AL 35094

A public hearing will be conducted by the City Council of the City of Leeds on August 5, 2024, at 06:00 P.M. in the City Council Meeting Room located at Leeds City Hall, 1412 9th St., Leeds, AL 35094, to consider (1) the previous determination by the City's enforcement officer (i.e., its Building Inspector) that, pursuant to Ordinance No. 2013-10-04 and the International Property Maintenance Code, the damaged structure at 7092 MOUNTAIN VIEW LN, LEEDS, AL 35094 is a public nuisance due to unsafe conditions there, and (2) potential action(s) that may be ordered to abate that nuisance. The owner of the property has received notice of the Building Official's nuisance determination and the City has requested that the owner abate the same. At the time of this Notice, the requested abatement action has not been taken.