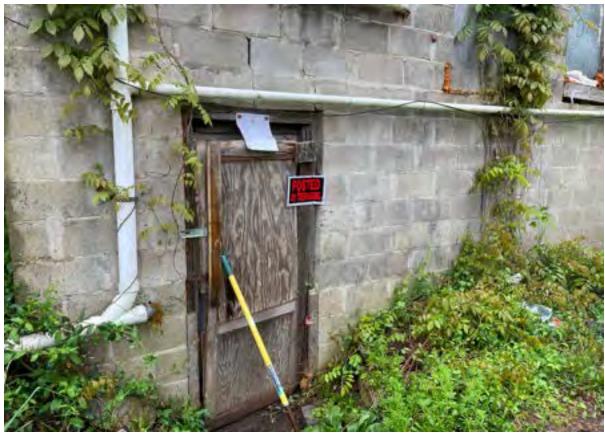

## File Attachments for Item:

13. Consider Determination of Certain Conditions to be an Unsafe Building at 7092 Mountain View Lane

County Division Code: AL039 Inst. # 2024066941 Pages: 1 of 1 I certify this instrument filed on: 7/18/2024 8:02 AM

Doc: NOTICE Judge of Probate Jefferson County, AL Rec: \$16.00

ESS Clerk 21

RE: Notice of Public Hearing – August 5, 2024, 06:00 P.M. Meeting of City Council of City of Leeds - Abatement of Nuisance Conditions at 7092 MOUNTAIN VIEW LN, LEEDS, AL 35094

LISA J HARRIS AGENT OF THE HEIRS OF JIMMY RAY HARRIS 7092 MOUNTAINVIEW LANE LEEDS, AL 35094

A public hearing will be conducted by the City Council of the City of Leeds on August 5, 2024, at 06:00 P.M. in the City Council Meeting Room located at Leeds City Hall, 1412 9th St., Leeds, AL 35094, to consider (1) the previous determination by the City's enforcement officer (i.e., its Building Inspector) that, pursuant to Ordinance No. 2013-10-04 and the International Property Maintenance Code, the damaged structure at 7092 MOUNTAIN VIEW LN, LEEDS, AL 35094 is a public nuisance due to unsafe conditions there, and (2) potential action(s) that may be ordered to abate that nuisance. The owner of the property has received notice of the Building Official's nuisance determination and the City has requested that the owner abate the same. At the time of this Notice, the requested abatement action has not been taken.