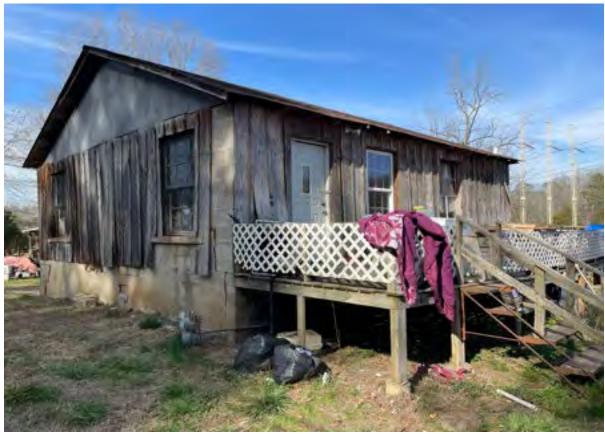

## File Attachments for Item:

13. Consider Determination of Certain Conditions to be an Unsafe Building at 7092 Mountain View Lane

County Division Code: AL039 Inst. # 2024066941 Pages: 1 of 1 I certify this instrument filed on: 7/18/2024 8:02 AM

Doc: NOTICE Judge of Probate Jefferson County, AL Rec: \$16.00

ESS Clerk 21

RE: Notice of Public Hearing – August 5, 2024, 06:00 P.M. Meeting of City Council of City of Leeds - Abatement of Nuisance Conditions at 7092 MOUNTAIN VIEW LN, LEEDS, AL 35094

LISA J HARRIS AGENT OF THE HEIRS OF JIMMY RAY HARRIS 7092 MOUNTAINVIEW LANE LEEDS, AL 35094

A public hearing will be conducted by the City Council of the City of Leeds on August 5, 2024, at 06:00 P.M. in the City Council Meeting Room located at Leeds City Hall, 1412 9th St., Leeds, AL 35094, to consider (1) the previous determination by the City's enforcement officer (i.e., its Building Inspector) that, pursuant to Ordinance No. 2013-10-04 and the International Property Maintenance Code, the damaged structure at 7092 MOUNTAIN VIEW LN, LEEDS, AL 35094 is a public nuisance due to unsafe conditions there, and (2) potential action(s) that may be ordered to abate that nuisance. The owner of the property has received notice of the Building Official's nuisance determination and the City has requested that the owner abate the same. At the time of this Notice, the requested abatement action has not been taken.