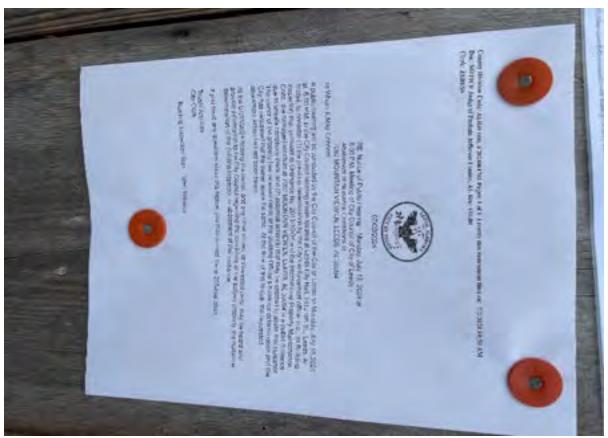

Doc: NOTICE Judge of Probate Jefferson County, AL Rec: \$16.00

ESS Clerk 21

RE: Notice of Public Hearing – August 5, 2024, 06:00 P.M. Meeting of City Council of City of Leeds - Abatement of Nuisance Conditions at 7092 MOUNTAIN VIEW LN, LEEDS, AL 35094

LISA J HARRIS AGENT OF THE HEIRS OF JIMMY RAY HARRIS 7092 MOUNTAINVIEW LANE LEEDS, AL 35094

A public hearing will be conducted by the City Council of the City of Leeds on August 5, 2024, at 06:00 P.M. in the City Council Meeting Room located at Leeds City Hall, 1412 9th St., Leeds, AL 35094, to consider (1) the previous determination by the City's enforcement officer (i.e., its Building Inspector) that, pursuant to Ordinance No. 2013-10-04 and the International Property Maintenance Code, the damaged structure at 7092 MOUNTAIN VIEW LN, LEEDS, AL 35094 is a public nuisance due to unsafe conditions there, and (2) potential action(s) that may be ordered to abate that nuisance. The owner of the property has received notice of the Building Official's nuisance determination and the City has requested that the owner abate the same. At the time of this Notice, the requested abatement action has not been taken.

At the 08/05/2024 hearing the owner, and any other citizen, or interested party, may be heard and provide information to the City Council regarding the conditions at the subject property, the nuisance determination of the Building Inspector, or abatement of that nuisance.