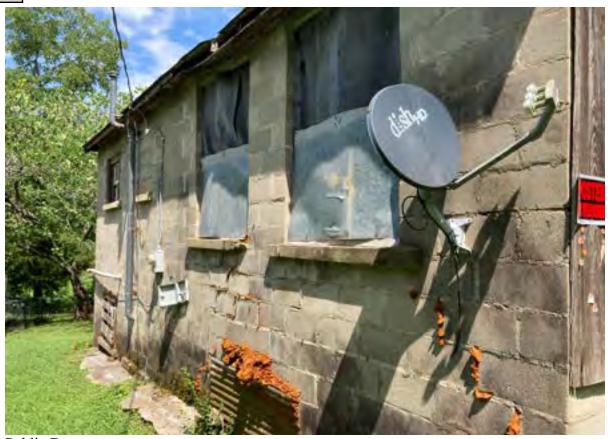

## File Attachments for Item:

13. Consider Determination of Certain Conditions to be an Unsafe Building at 7092 Mountain View Lane

County Division Code: AL039 Inst. # 2024066941 Pages: 1 of 1 I certify this instrument filed on: 7/18/2024 8:02 AM

Doc: NOTICE Judge of Probate Jefferson County, AL Rec: \$16.00

ESS Clerk 21

RE: Notice of Public Hearing – August 5, 2024, 06:00 P.M. Meeting of City Council of City of Leeds - Abatement of Nuisance Conditions at 7092 MOUNTAIN VIEW LN, LEEDS, AL 35094

LISA J HARRIS AGENT OF THE HEIRS OF JIMMY RAY HARRIS 7092 MOUNTAINVIEW LANE LEEDS, AL 35094

A public hearing will be conducted by the City Council of the City of Leeds on August 5, 2024, at 06:00 P.M. in the City Council Meeting Room located at Leeds City Hall, 1412 9th St., Leeds, AL 35094, to consider (1) the previous determination by the City's enforcement officer (i.e., its Building Inspector) that, pursuant to Ordinance No. 2013-10-04 and the International Property Maintenance Code, the damaged structure at 7092 MOUNTAIN VIEW LN, LEEDS, AL 35094 is a public nuisance due to unsafe conditions there, and (2) potential action(s) that may be ordered to abate that nuisance. The owner of the property has received notice of the Building Official's nuisance determination and the City has requested that the owner abate the same. At the time of this Notice, the requested abatement action has not been taken.