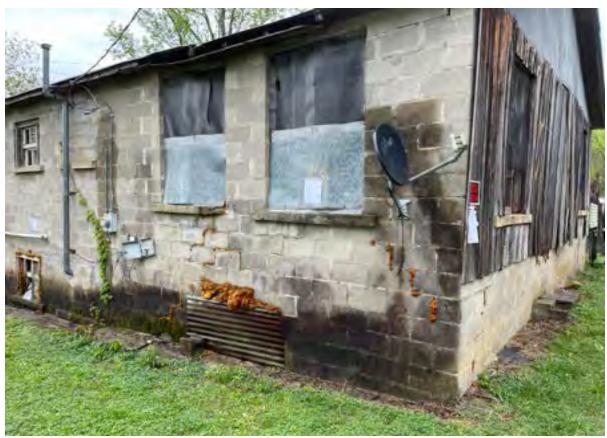

## File Attachments for Item:

13. Consider Determination of Certain Conditions to be an Unsafe Building at 7092 Mountain View Lane

County Division Code: AL039 Inst. # 2024066941 Pages: 1 of 1 I certify this instrument filed on: 7/18/2024 8:02 AM

Doc: NOTICE Judge of Probate Jefferson County, AL Rec: \$16.00

ESS Clerk 21

RE: Notice of Public Hearing – August 5, 2024, 06:00 P.M. Meeting of City Council of City of Leeds - Abatement of Nuisance Conditions at 7092 MOUNTAIN VIEW LN, LEEDS, AL 35094

LISA J HARRIS AGENT OF THE HEIRS OF JIMMY RAY HARRIS 7092 MOUNTAINVIEW LANE LEEDS, AL 35094

A public hearing will be conducted by the City Council of the City of Leeds on August 5, 2024, at 06:00 P.M. in the City Council Meeting Room located at Leeds City Hall, 1412 9th St., Leeds, AL 35094, to consider (1) the previous determination by the City's enforcement officer (i.e., its Building Inspector) that, pursuant to Ordinance No. 2013-10-04 and the International Property Maintenance Code, the damaged structure at 7092 MOUNTAIN VIEW LN, LEEDS, AL 35094 is a public nuisance due to unsafe conditions there, and (2) potential action(s) that may be ordered to abate that nuisance. The owner of the property has received notice of the Building Official's nuisance determination and the City has requested that the owner abate the same. At the time of this Notice, the requested abatement action has not been taken.