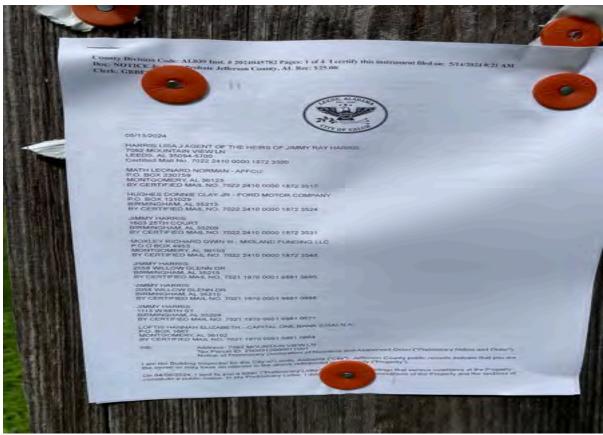

## File Attachments for Item:

13. Consider Determination of Certain Conditions to be an Unsafe Building at 7092 Mountain View Lane

County Division Code: AL039 Inst. # 2024066941 Pages: 1 of 1 I certify this instrument filed on: 7/18/2024 8:02 AM

Doc: NOTICE Judge of Probate Jefferson County, AL Rec: \$16.00

ESS Clerk 21

RE: Notice of Public Hearing – August 5, 2024, 06:00 P.M. Meeting of City Council of City of Leeds - Abatement of Nuisance Conditions at 7092 MOUNTAIN VIEW LN, LEEDS, AL 35094

LISA J HARRIS AGENT OF THE HEIRS OF JIMMY RAY HARRIS 7092 MOUNTAINVIEW LANE LEEDS, AL 35094

A public hearing will be conducted by the City Council of the City of Leeds on August 5, 2024, at 06:00 P.M. in the City Council Meeting Room located at Leeds City Hall, 1412 9th St., Leeds, AL 35094, to consider (1) the previous determination by the City's enforcement officer (i.e., its Building Inspector) that, pursuant to Ordinance No. 2013-10-04 and the International Property Maintenance Code, the damaged structure at 7092 MOUNTAIN VIEW LN, LEEDS, AL 35094 is a public nuisance due to unsafe conditions there, and (2) potential action(s) that may be ordered to abate that nuisance. The owner of the property has received notice of the Building Official's nuisance determination and the City has requested that the owner abate the same. At the time of this Notice, the requested abatement action has not been taken.