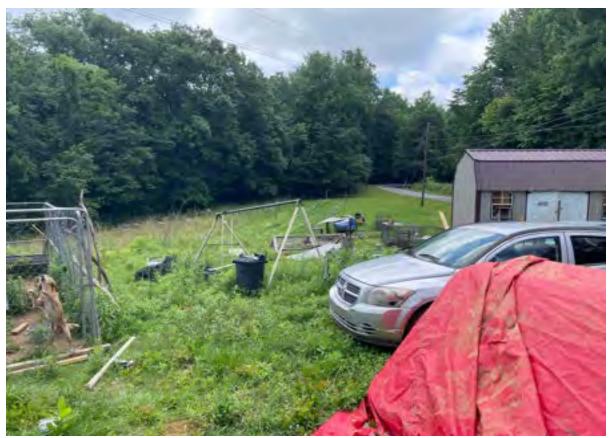

## File Attachments for Item:

13. Consider Determination of Certain Conditions to be an Unsafe Building at 7092 Mountain View Lane

County Division Code: AL039 Inst. # 2024066941 Pages: 1 of 1 I certify this instrument filed on: 7/18/2024 8:02 AM

Doc: NOTICE Judge of Probate Jefferson County, AL Rec: \$16.00

ESS Clerk 21

RE: Notice of Public Hearing – August 5, 2024, 06:00 P.M. Meeting of City Council of City of Leeds - Abatement of Nuisance Conditions at 7092 MOUNTAIN VIEW LN, LEEDS, AL 35094

LISA J HARRIS AGENT OF THE HEIRS OF JIMMY RAY HARRIS 7092 MOUNTAINVIEW LANE LEEDS, AL 35094

A public hearing will be conducted by the City Council of the City of Leeds on August 5, 2024, at 06:00 P.M. in the City Council Meeting Room located at Leeds City Hall, 1412 9th St., Leeds, AL 35094, to consider (1) the previous determination by the City's enforcement officer (i.e., its Building Inspector) that, pursuant to Ordinance No. 2013-10-04 and the International Property Maintenance Code, the damaged structure at 7092 MOUNTAIN VIEW LN, LEEDS, AL 35094 is a public nuisance due to unsafe conditions there, and (2) potential action(s) that may be ordered to abate that nuisance. The owner of the property has received notice of the Building Official's nuisance determination and the City has requested that the owner abate the same. At the time of this Notice, the requested abatement action has not been taken.