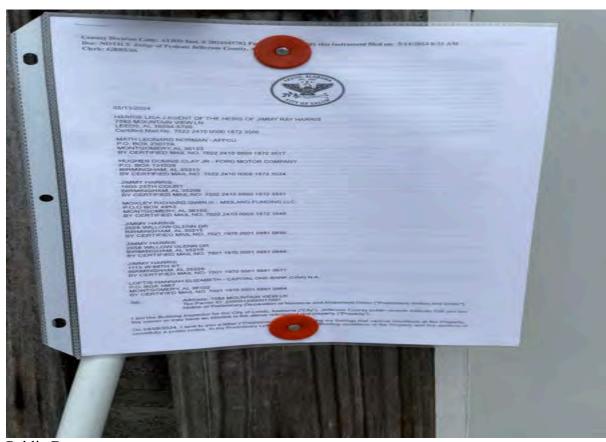

## File Attachments for Item:

13. Consider Determination of Certain Conditions to be an Unsafe Building at 7092 Mountain View Lane

County Division Code: AL039 Inst. # 2024066941 Pages: 1 of 1 I certify this instrument filed on: 7/18/2024 8:02 AM

Doc: NOTICE Judge of Probate Jefferson County, AL Rec: \$16.00

ESS Clerk 21

RE: Notice of Public Hearing – August 5, 2024, 06:00 P.M. Meeting of City Council of City of Leeds - Abatement of Nuisance Conditions at 7092 MOUNTAIN VIEW LN, LEEDS, AL 35094

LISA J HARRIS AGENT OF THE HEIRS OF JIMMY RAY HARRIS 7092 MOUNTAINVIEW LANE LEEDS, AL 35094

A public hearing will be conducted by the City Council of the City of Leeds on August 5, 2024, at 06:00 P.M. in the City Council Meeting Room located at Leeds City Hall, 1412 9th St., Leeds, AL 35094, to consider (1) the previous determination by the City's enforcement officer (i.e., its Building Inspector) that, pursuant to Ordinance No. 2013-10-04 and the International Property Maintenance Code, the damaged structure at 7092 MOUNTAIN VIEW LN, LEEDS, AL 35094 is a public nuisance due to unsafe conditions there, and (2) potential action(s) that may be ordered to abate that nuisance. The owner of the property has received notice of the Building Official's nuisance determination and the City has requested that the owner abate the same. At the time of this Notice, the requested abatement action has not been taken.