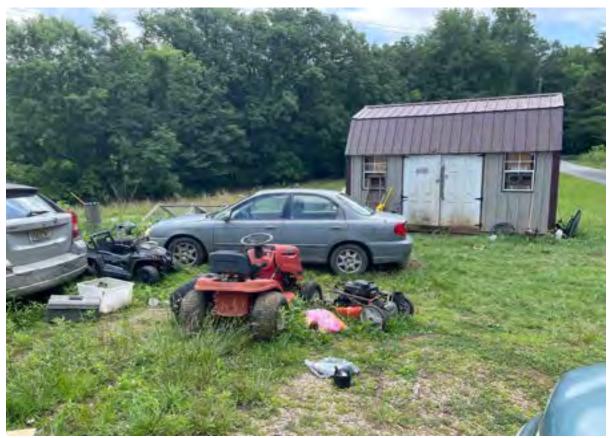

## File Attachments for Item:

14. Consider Determination of Certain Conditions to be an Unsafe Building at 1295 Katherine Street

County Division Code: AL039 Inst. # 2024066942 Pages: 1 of 1 I certify this instrument filed on: 7/18/2024 8:02 AM

Doc: NOTICE Judge of Probate Jefferson County, AL Rec: \$16.00

Clerk <sub>106</sub> ESS

RE: Notice of Public Hearing – August 5, 2024, 06:00 P.M. Meeting of City Council of City of Leeds - Abatement of Nuisance Conditions at 1295 KATHERINE ST, LEEDS, AL 35094

Joel Sylvestine 1295 Katherine Street Leeds, AL 35094

Magic City Properties 6505 Mays Bend Road Pell City, AL 35128

A public hearing will be conducted by the City Council of the City of Leeds on August 5, 2024 at 06:00 PM P.M. in the City Council Meeting Room located at Leeds City Hall, 1412 9th St., Leeds, AL 35094, to consider (1) the previous determination by the City's enforcement officer (i.e., its Building Inspector) that, pursuant to Ordinance No. 2013-10-04 and the International Property Maintenance Code, the damaged structure at 1295 KATHERINE ST, LEEDS, AL 35094 is a public nuisance due to unsafe conditions there, and (2) potential action(s) that may be ordered to abate that nuisance. The owner of the property has received notice of the Building Official's nuisance determination and the City has requested that the owner abate the same. At the time of this Notice, the requested abatement action has not been taken.