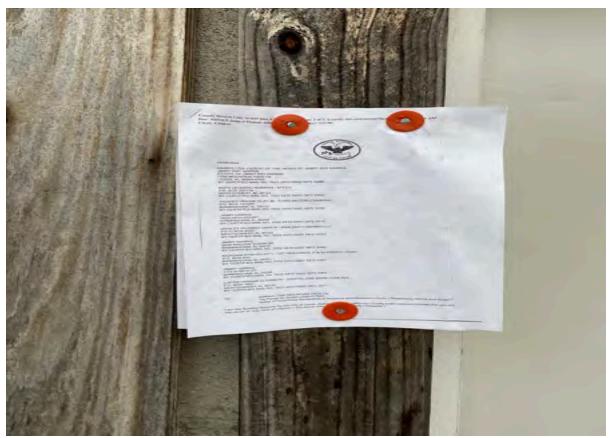

## File Attachments for Item:

13. Consider Determination of Certain Conditions to be an Unsafe Building at 7092 Mountain View Lane

County Division Code: AL039 Inst. # 2024066941 Pages: 1 of 1 I certify this instrument filed on: 7/18/2024 8:02 AM

Doc: NOTICE Judge of Probate Jefferson County, AL Rec: \$16.00

ESS Clerk 21

RE: Notice of Public Hearing – August 5, 2024, 06:00 P.M. Meeting of City Council of City of Leeds - Abatement of Nuisance Conditions at 7092 MOUNTAIN VIEW LN, LEEDS, AL 35094

LISA J HARRIS AGENT OF THE HEIRS OF JIMMY RAY HARRIS 7092 MOUNTAINVIEW LANE LEEDS, AL 35094

A public hearing will be conducted by the City Council of the City of Leeds on August 5, 2024, at 06:00 P.M. in the City Council Meeting Room located at Leeds City Hall, 1412 9th St., Leeds, AL 35094, to consider (1) the previous determination by the City's enforcement officer (i.e., its Building Inspector) that, pursuant to Ordinance No. 2013-10-04 and the International Property Maintenance Code, the damaged structure at 7092 MOUNTAIN VIEW LN, LEEDS, AL 35094 is a public nuisance due to unsafe conditions there, and (2) potential action(s) that may be ordered to abate that nuisance. The owner of the property has received notice of the Building Official's nuisance determination and the City has requested that the owner abate the same. At the time of this Notice, the requested abatement action has not been taken.