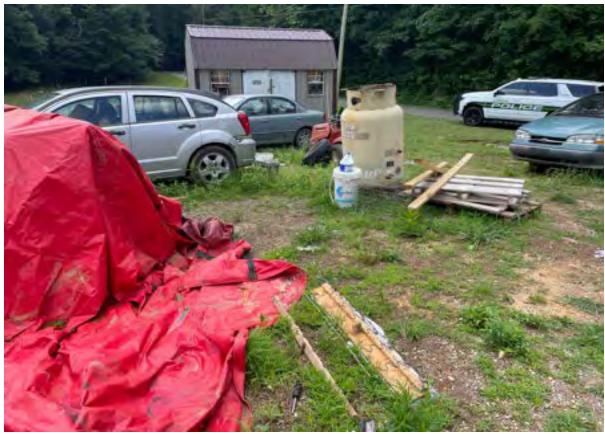

## File Attachments for Item:

13. Consider Determination of Certain Conditions to be an Unsafe Building at 7092 Mountain View Lane

County Division Code: AL039 Inst. # 2024066941 Pages: 1 of 1 I certify this instrument filed on: 7/18/2024 8:02 AM

Doc: NOTICE Judge of Probate Jefferson County, AL Rec: \$16.00

ESS Clerk 21

RE: Notice of Public Hearing – August 5, 2024, 06:00 P.M. Meeting of City Council of City of Leeds - Abatement of Nuisance Conditions at 7092 MOUNTAIN VIEW LN, LEEDS, AL 35094

LISA J HARRIS AGENT OF THE HEIRS OF JIMMY RAY HARRIS 7092 MOUNTAINVIEW LANE LEEDS, AL 35094

A public hearing will be conducted by the City Council of the City of Leeds on August 5, 2024, at 06:00 P.M. in the City Council Meeting Room located at Leeds City Hall, 1412 9th St., Leeds, AL 35094, to consider (1) the previous determination by the City's enforcement officer (i.e., its Building Inspector) that, pursuant to Ordinance No. 2013-10-04 and the International Property Maintenance Code, the damaged structure at 7092 MOUNTAIN VIEW LN, LEEDS, AL 35094 is a public nuisance due to unsafe conditions there, and (2) potential action(s) that may be ordered to abate that nuisance. The owner of the property has received notice of the Building Official's nuisance determination and the City has requested that the owner abate the same. At the time of this Notice, the requested abatement action has not been taken.