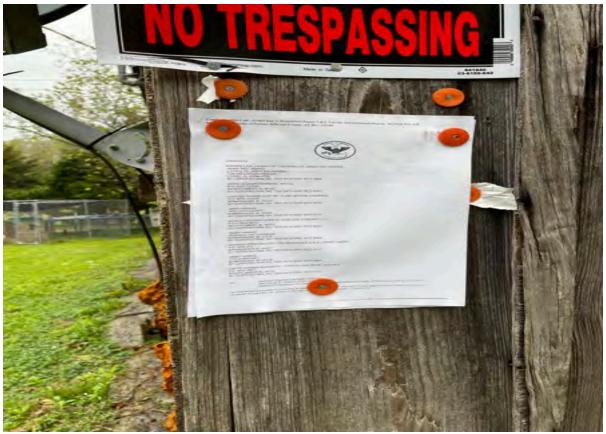

## File Attachments for Item:

14. Consider Determination of Certain Conditions to be an Unsafe Building at 1295 Katherine Street

County Division Code: AL039 Inst. # 2024066942 Pages: 1 of 1 I certify this instrument filed on: 7/18/2024 8:02 AM

Doc: NOTICE Judge of Probate Jefferson County, AL Rec: \$16.00

Clerk <sub>106</sub> ESS

RE: Notice of Public Hearing – August 5, 2024, 06:00 P.M. Meeting of City Council of City of Leeds - Abatement of Nuisance Conditions at 1295 KATHERINE ST, LEEDS, AL 35094

Joel Sylvestine 1295 Katherine Street Leeds, AL 35094

Magic City Properties 6505 Mays Bend Road Pell City, AL 35128

A public hearing will be conducted by the City Council of the City of Leeds on August 5, 2024 at 06:00 PM P.M. in the City Council Meeting Room located at Leeds City Hall, 1412 9th St., Leeds, AL 35094, to consider (1) the previous determination by the City's enforcement officer (i.e., its Building Inspector) that, pursuant to Ordinance No. 2013-10-04 and the International Property Maintenance Code, the damaged structure at 1295 KATHERINE ST, LEEDS, AL 35094 is a public nuisance due to unsafe conditions there, and (2) potential action(s) that may be ordered to abate that nuisance. The owner of the property has received notice of the Building Official's nuisance determination and the City has requested that the owner abate the same. At the time of this Notice, the requested abatement action has not been taken.