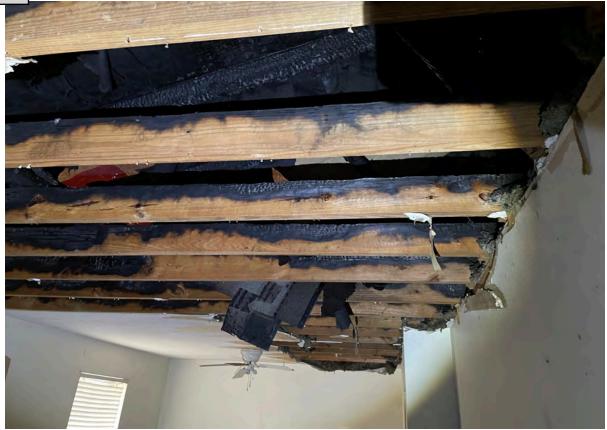

## File Attachments for Item:

13. Consider Determination of Certain Conditions to be an Unsafe Building at 7092 Mountain View Lane

County Division Code: AL039 Inst. # 2024066941 Pages: 1 of 1 I certify this instrument filed on: 7/18/2024 8:02 AM

Doc: NOTICE Judge of Probate Jefferson County, AL Rec: \$16.00

ESS Clerk 21

RE: Notice of Public Hearing – August 5, 2024, 06:00 P.M. Meeting of City Council of City of Leeds - Abatement of Nuisance Conditions at 7092 MOUNTAIN VIEW LN, LEEDS, AL 35094

LISA J HARRIS AGENT OF THE HEIRS OF JIMMY RAY HARRIS 7092 MOUNTAINVIEW LANE LEEDS, AL 35094

A public hearing will be conducted by the City Council of the City of Leeds on August 5, 2024, at 06:00 P.M. in the City Council Meeting Room located at Leeds City Hall, 1412 9th St., Leeds, AL 35094, to consider (1) the previous determination by the City's enforcement officer (i.e., its Building Inspector) that, pursuant to Ordinance No. 2013-10-04 and the International Property Maintenance Code, the damaged structure at 7092 MOUNTAIN VIEW LN, LEEDS, AL 35094 is a public nuisance due to unsafe conditions there, and (2) potential action(s) that may be ordered to abate that nuisance. The owner of the property has received notice of the Building Official's nuisance determination and the City has requested that the owner abate the same. At the time of this Notice, the requested abatement action has not been taken.