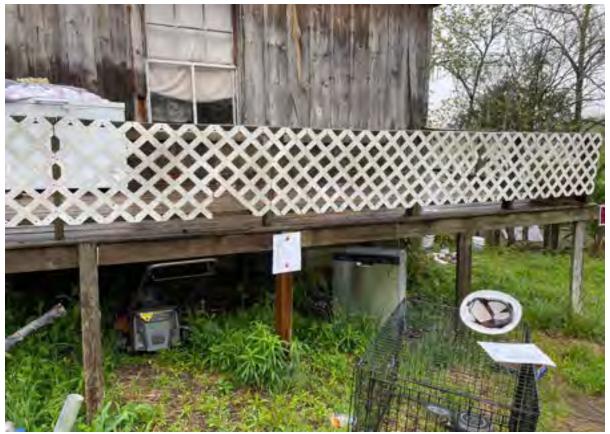

## File Attachments for Item:

14. Consider Determination of Certain Conditions to be an Unsafe Building at 1295 Katherine Street

County Division Code: AL039 Inst. # 2024066942 Pages: 1 of 1 I certify this instrument filed on: 7/18/2024 8:02 AM

Doc: NOTICE Judge of Probate Jefferson County, AL Rec: \$16.00

Clerk <sub>106</sub> ESS

RE: Notice of Public Hearing – August 5, 2024, 06:00 P.M. Meeting of City Council of City of Leeds - Abatement of Nuisance Conditions at 1295 KATHERINE ST, LEEDS, AL 35094

Joel Sylvestine 1295 Katherine Street Leeds, AL 35094

Magic City Properties 6505 Mays Bend Road Pell City, AL 35128

A public hearing will be conducted by the City Council of the City of Leeds on August 5, 2024 at 06:00 PM P.M. in the City Council Meeting Room located at Leeds City Hall, 1412 9th St., Leeds, AL 35094, to consider (1) the previous determination by the City's enforcement officer (i.e., its Building Inspector) that, pursuant to Ordinance No. 2013-10-04 and the International Property Maintenance Code, the damaged structure at 1295 KATHERINE ST, LEEDS, AL 35094 is a public nuisance due to unsafe conditions there, and (2) potential action(s) that may be ordered to abate that nuisance. The owner of the property has received notice of the Building Official's nuisance determination and the City has requested that the owner abate the same. At the time of this Notice, the requested abatement action has not been taken.