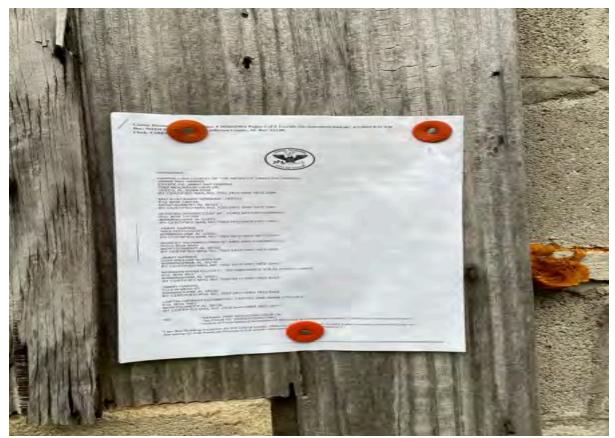

## File Attachments for Item:

13. Consider Determination of Certain Conditions to be an Unsafe Building at 7092 Mountain View Lane

County Division Code: AL039 Inst. # 2024066941 Pages: 1 of 1 I certify this instrument filed on: 7/18/2024 8:02 AM

Doc: NOTICE Judge of Probate Jefferson County, AL Rec: \$16.00

ESS Clerk 21

RE: Notice of Public Hearing – August 5, 2024, 06:00 P.M. Meeting of City Council of City of Leeds - Abatement of Nuisance Conditions at 7092 MOUNTAIN VIEW LN, LEEDS, AL 35094

LISA J HARRIS AGENT OF THE HEIRS OF JIMMY RAY HARRIS 7092 MOUNTAINVIEW LANE LEEDS, AL 35094

A public hearing will be conducted by the City Council of the City of Leeds on August 5, 2024, at 06:00 P.M. in the City Council Meeting Room located at Leeds City Hall, 1412 9th St., Leeds, AL 35094, to consider (1) the previous determination by the City's enforcement officer (i.e., its Building Inspector) that, pursuant to Ordinance No. 2013-10-04 and the International Property Maintenance Code, the damaged structure at 7092 MOUNTAIN VIEW LN, LEEDS, AL 35094 is a public nuisance due to unsafe conditions there, and (2) potential action(s) that may be ordered to abate that nuisance. The owner of the property has received notice of the Building Official's nuisance determination and the City has requested that the owner abate the same. At the time of this Notice, the requested abatement action has not been taken.