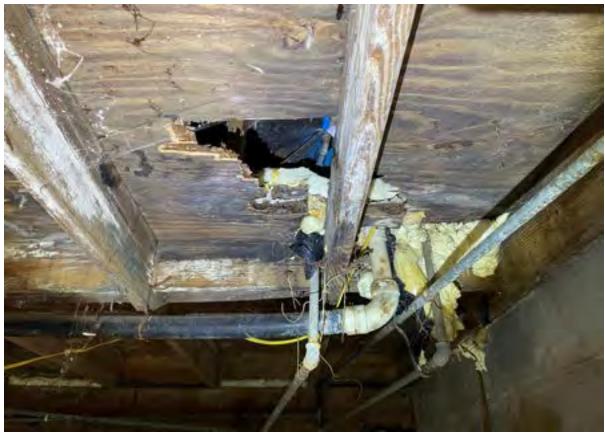

## File Attachments for Item:

13. Consider Determination of Certain Conditions to be an Unsafe Building at 7092 Mountain View Lane

County Division Code: AL039 Inst. # 2024066941 Pages: 1 of 1 I certify this instrument filed on: 7/18/2024 8:02 AM

Doc: NOTICE Judge of Probate Jefferson County, AL Rec: \$16.00

ESS Clerk 21

RE: Notice of Public Hearing – August 5, 2024, 06:00 P.M. Meeting of City Council of City of Leeds - Abatement of Nuisance Conditions at 7092 MOUNTAIN VIEW LN, LEEDS, AL 35094

LISA J HARRIS AGENT OF THE HEIRS OF JIMMY RAY HARRIS 7092 MOUNTAINVIEW LANE LEEDS, AL 35094

A public hearing will be conducted by the City Council of the City of Leeds on August 5, 2024, at 06:00 P.M. in the City Council Meeting Room located at Leeds City Hall, 1412 9th St., Leeds, AL 35094, to consider (1) the previous determination by the City's enforcement officer (i.e., its Building Inspector) that, pursuant to Ordinance No. 2013-10-04 and the International Property Maintenance Code, the damaged structure at 7092 MOUNTAIN VIEW LN, LEEDS, AL 35094 is a public nuisance due to unsafe conditions there, and (2) potential action(s) that may be ordered to abate that nuisance. The owner of the property has received notice of the Building Official's nuisance determination and the City has requested that the owner abate the same. At the time of this Notice, the requested abatement action has not been taken.