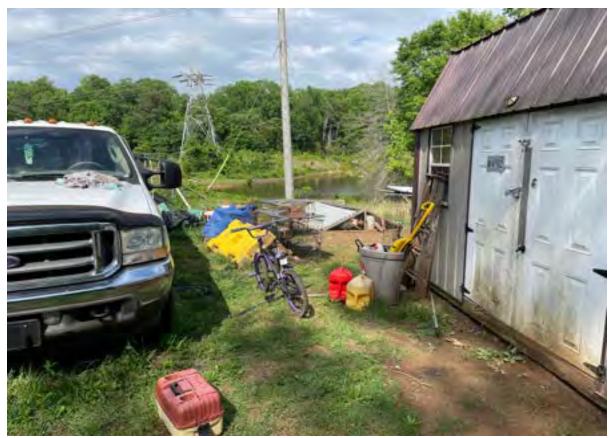

## File Attachments for Item:

13. Consider Determination of Certain Conditions to be an Unsafe Building at 7092 Mountain View Lane

County Division Code: AL039 Inst. # 2024066941 Pages: 1 of 1 I certify this instrument filed on: 7/18/2024 8:02 AM

Doc: NOTICE Judge of Probate Jefferson County, AL Rec: \$16.00

ESS Clerk 21

RE: Notice of Public Hearing – August 5, 2024, 06:00 P.M. Meeting of City Council of City of Leeds - Abatement of Nuisance Conditions at 7092 MOUNTAIN VIEW LN, LEEDS, AL 35094

LISA J HARRIS AGENT OF THE HEIRS OF JIMMY RAY HARRIS 7092 MOUNTAINVIEW LANE LEEDS, AL 35094

A public hearing will be conducted by the City Council of the City of Leeds on August 5, 2024, at 06:00 P.M. in the City Council Meeting Room located at Leeds City Hall, 1412 9th St., Leeds, AL 35094, to consider (1) the previous determination by the City's enforcement officer (i.e., its Building Inspector) that, pursuant to Ordinance No. 2013-10-04 and the International Property Maintenance Code, the damaged structure at 7092 MOUNTAIN VIEW LN, LEEDS, AL 35094 is a public nuisance due to unsafe conditions there, and (2) potential action(s) that may be ordered to abate that nuisance. The owner of the property has received notice of the Building Official's nuisance determination and the City has requested that the owner abate the same. At the time of this Notice, the requested abatement action has not been taken.