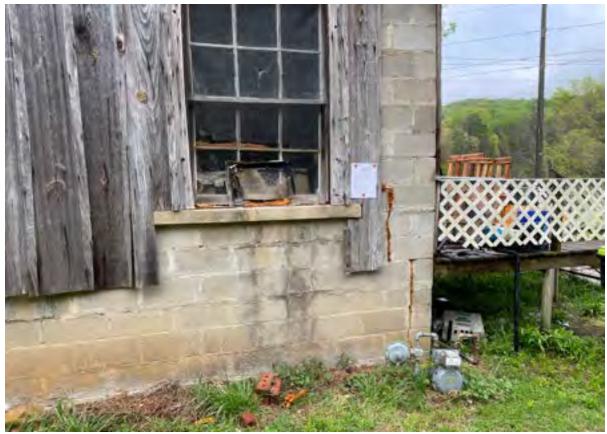

## File Attachments for Item:

13. Consider Determination of Certain Conditions to be an Unsafe Building at 7092 Mountain View Lane

County Division Code: AL039 Inst. # 2024066941 Pages: 1 of 1 I certify this instrument filed on: 7/18/2024 8:02 AM

Doc: NOTICE Judge of Probate Jefferson County, AL Rec: \$16.00

ESS Clerk 21

RE: Notice of Public Hearing – August 5, 2024, 06:00 P.M. Meeting of City Council of City of Leeds - Abatement of Nuisance Conditions at 7092 MOUNTAIN VIEW LN, LEEDS, AL 35094

LISA J HARRIS AGENT OF THE HEIRS OF JIMMY RAY HARRIS 7092 MOUNTAINVIEW LANE LEEDS, AL 35094

A public hearing will be conducted by the City Council of the City of Leeds on August 5, 2024, at 06:00 P.M. in the City Council Meeting Room located at Leeds City Hall, 1412 9th St., Leeds, AL 35094, to consider (1) the previous determination by the City's enforcement officer (i.e., its Building Inspector) that, pursuant to Ordinance No. 2013-10-04 and the International Property Maintenance Code, the damaged structure at 7092 MOUNTAIN VIEW LN, LEEDS, AL 35094 is a public nuisance due to unsafe conditions there, and (2) potential action(s) that may be ordered to abate that nuisance. The owner of the property has received notice of the Building Official's nuisance determination and the City has requested that the owner abate the same. At the time of this Notice, the requested abatement action has not been taken.