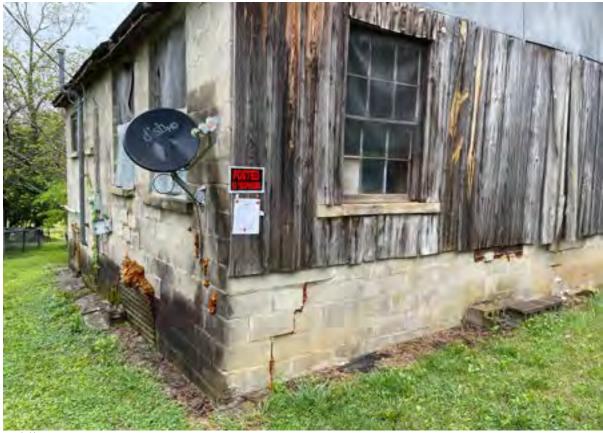

## File Attachments for Item:

14. Consider Determination of Certain Conditions to be an Unsafe Building at 1295 Katherine Street

County Division Code: AL039 Inst. # 2024066942 Pages: 1 of 1 I certify this instrument filed on: 7/18/2024 8:02 AM

Doc: NOTICE Judge of Probate Jefferson County, AL Rec: \$16.00

Clerk <sub>106</sub> ESS

RE: Notice of Public Hearing – August 5, 2024, 06:00 P.M. Meeting of City Council of City of Leeds - Abatement of Nuisance Conditions at 1295 KATHERINE ST, LEEDS, AL 35094

Joel Sylvestine 1295 Katherine Street Leeds, AL 35094

Magic City Properties 6505 Mays Bend Road Pell City, AL 35128

A public hearing will be conducted by the City Council of the City of Leeds on August 5, 2024 at 06:00 PM P.M. in the City Council Meeting Room located at Leeds City Hall, 1412 9th St., Leeds, AL 35094, to consider (1) the previous determination by the City's enforcement officer (i.e., its Building Inspector) that, pursuant to Ordinance No. 2013-10-04 and the International Property Maintenance Code, the damaged structure at 1295 KATHERINE ST, LEEDS, AL 35094 is a public nuisance due to unsafe conditions there, and (2) potential action(s) that may be ordered to abate that nuisance. The owner of the property has received notice of the Building Official's nuisance determination and the City has requested that the owner abate the same. At the time of this Notice, the requested abatement action has not been taken.