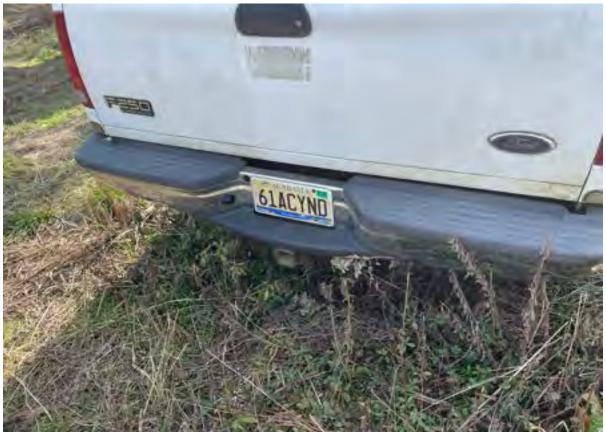

## File Attachments for Item:

13. Consider Determination of Certain Conditions to be an Unsafe Building at 7092 Mountain View Lane

County Division Code: AL039 Inst. # 2024066941 Pages: 1 of 1 I certify this instrument filed on: 7/18/2024 8:02 AM

Doc: NOTICE Judge of Probate Jefferson County, AL Rec: \$16.00

ESS Clerk 21

RE: Notice of Public Hearing – August 5, 2024, 06:00 P.M. Meeting of City Council of City of Leeds - Abatement of Nuisance Conditions at 7092 MOUNTAIN VIEW LN, LEEDS, AL 35094

LISA J HARRIS AGENT OF THE HEIRS OF JIMMY RAY HARRIS 7092 MOUNTAINVIEW LANE LEEDS, AL 35094

A public hearing will be conducted by the City Council of the City of Leeds on August 5, 2024, at 06:00 P.M. in the City Council Meeting Room located at Leeds City Hall, 1412 9th St., Leeds, AL 35094, to consider (1) the previous determination by the City's enforcement officer (i.e., its Building Inspector) that, pursuant to Ordinance No. 2013-10-04 and the International Property Maintenance Code, the damaged structure at 7092 MOUNTAIN VIEW LN, LEEDS, AL 35094 is a public nuisance due to unsafe conditions there, and (2) potential action(s) that may be ordered to abate that nuisance. The owner of the property has received notice of the Building Official's nuisance determination and the City has requested that the owner abate the same. At the time of this Notice, the requested abatement action has not been taken.