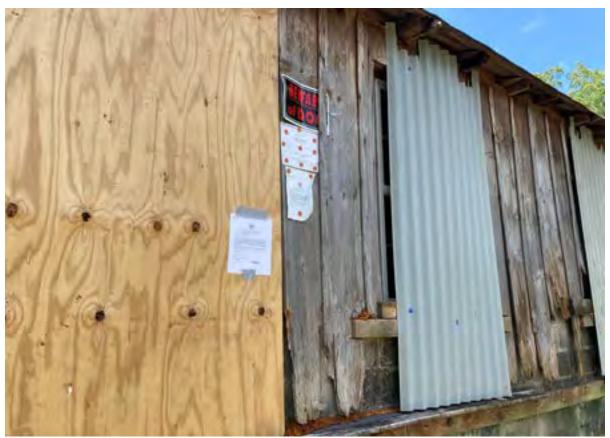

## File Attachments for Item:

13. Consider Determination of Certain Conditions to be an Unsafe Building at 7092 Mountain View Lane

County Division Code: AL039 Inst. # 2024066941 Pages: 1 of 1 I certify this instrument filed on: 7/18/2024 8:02 AM

Doc: NOTICE Judge of Probate Jefferson County, AL Rec: \$16.00

ESS Clerk 21

RE: Notice of Public Hearing – August 5, 2024, 06:00 P.M. Meeting of City Council of City of Leeds - Abatement of Nuisance Conditions at 7092 MOUNTAIN VIEW LN, LEEDS, AL 35094

LISA J HARRIS AGENT OF THE HEIRS OF JIMMY RAY HARRIS 7092 MOUNTAINVIEW LANE LEEDS, AL 35094

A public hearing will be conducted by the City Council of the City of Leeds on August 5, 2024, at 06:00 P.M. in the City Council Meeting Room located at Leeds City Hall, 1412 9th St., Leeds, AL 35094, to consider (1) the previous determination by the City's enforcement officer (i.e., its Building Inspector) that, pursuant to Ordinance No. 2013-10-04 and the International Property Maintenance Code, the damaged structure at 7092 MOUNTAIN VIEW LN, LEEDS, AL 35094 is a public nuisance due to unsafe conditions there, and (2) potential action(s) that may be ordered to abate that nuisance. The owner of the property has received notice of the Building Official's nuisance determination and the City has requested that the owner abate the same. At the time of this Notice, the requested abatement action has not been taken.