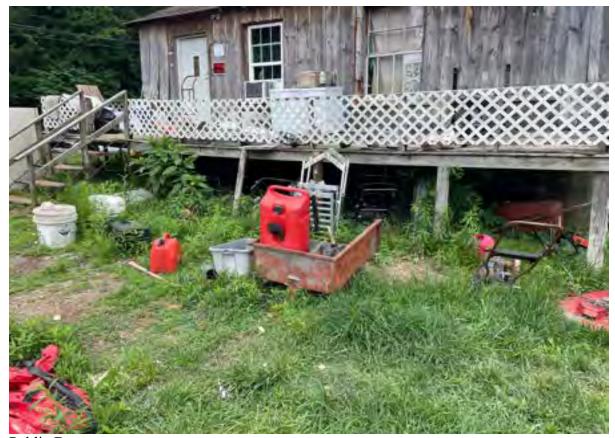

## File Attachments for Item:

13. Consider Determination of Certain Conditions to be an Unsafe Building at 7092 Mountain View Lane

County Division Code: AL039 Inst. # 2024066941 Pages: 1 of 1 I certify this instrument filed on: 7/18/2024 8:02 AM

Doc: NOTICE Judge of Probate Jefferson County, AL Rec: \$16.00

ESS Clerk 21

RE: Notice of Public Hearing – August 5, 2024, 06:00 P.M. Meeting of City Council of City of Leeds - Abatement of Nuisance Conditions at 7092 MOUNTAIN VIEW LN, LEEDS, AL 35094

LISA J HARRIS AGENT OF THE HEIRS OF JIMMY RAY HARRIS 7092 MOUNTAINVIEW LANE LEEDS, AL 35094

A public hearing will be conducted by the City Council of the City of Leeds on August 5, 2024, at 06:00 P.M. in the City Council Meeting Room located at Leeds City Hall, 1412 9th St., Leeds, AL 35094, to consider (1) the previous determination by the City's enforcement officer (i.e., its Building Inspector) that, pursuant to Ordinance No. 2013-10-04 and the International Property Maintenance Code, the damaged structure at 7092 MOUNTAIN VIEW LN, LEEDS, AL 35094 is a public nuisance due to unsafe conditions there, and (2) potential action(s) that may be ordered to abate that nuisance. The owner of the property has received notice of the Building Official's nuisance determination and the City has requested that the owner abate the same. At the time of this Notice, the requested abatement action has not been taken.