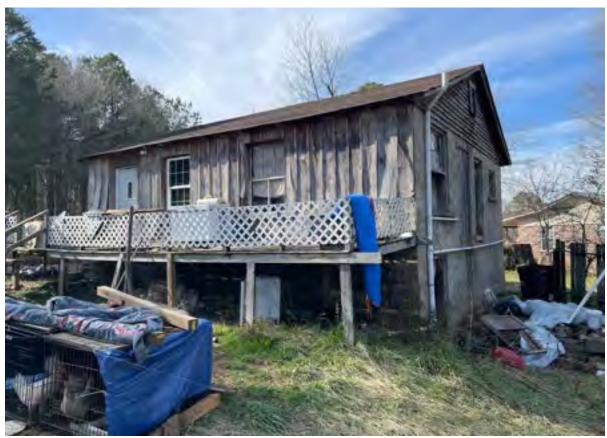

## File Attachments for Item:

13. Consider Determination of Certain Conditions to be an Unsafe Building at 7092 Mountain View Lane

County Division Code: AL039 Inst. # 2024066941 Pages: 1 of 1 I certify this instrument filed on: 7/18/2024 8:02 AM

Doc: NOTICE Judge of Probate Jefferson County, AL Rec: \$16.00

ESS Clerk 21

RE: Notice of Public Hearing – August 5, 2024, 06:00 P.M. Meeting of City Council of City of Leeds - Abatement of Nuisance Conditions at 7092 MOUNTAIN VIEW LN, LEEDS, AL 35094

LISA J HARRIS AGENT OF THE HEIRS OF JIMMY RAY HARRIS 7092 MOUNTAINVIEW LANE LEEDS, AL 35094

A public hearing will be conducted by the City Council of the City of Leeds on August 5, 2024, at 06:00 P.M. in the City Council Meeting Room located at Leeds City Hall, 1412 9th St., Leeds, AL 35094, to consider (1) the previous determination by the City's enforcement officer (i.e., its Building Inspector) that, pursuant to Ordinance No. 2013-10-04 and the International Property Maintenance Code, the damaged structure at 7092 MOUNTAIN VIEW LN, LEEDS, AL 35094 is a public nuisance due to unsafe conditions there, and (2) potential action(s) that may be ordered to abate that nuisance. The owner of the property has received notice of the Building Official's nuisance determination and the City has requested that the owner abate the same. At the time of this Notice, the requested abatement action has not been taken.