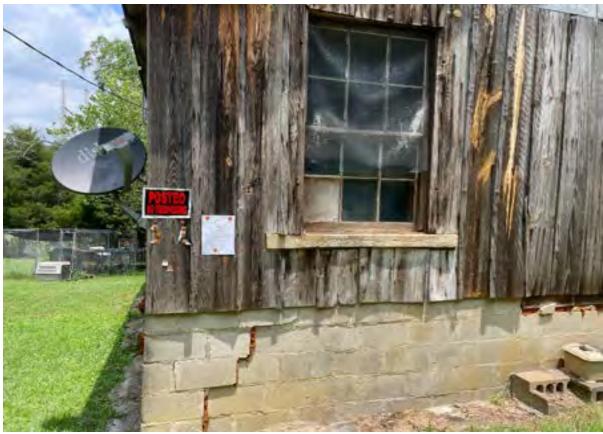

## File Attachments for Item:

13. Consider Determination of Certain Conditions to be an Unsafe Building at 7092 Mountain View Lane

County Division Code: AL039 Inst. # 2024066941 Pages: 1 of 1 I certify this instrument filed on: 7/18/2024 8:02 AM

Doc: NOTICE Judge of Probate Jefferson County, AL Rec: \$16.00

ESS Clerk 21

RE: Notice of Public Hearing – August 5, 2024, 06:00 P.M. Meeting of City Council of City of Leeds - Abatement of Nuisance Conditions at 7092 MOUNTAIN VIEW LN, LEEDS, AL 35094

LISA J HARRIS AGENT OF THE HEIRS OF JIMMY RAY HARRIS 7092 MOUNTAINVIEW LANE LEEDS, AL 35094

A public hearing will be conducted by the City Council of the City of Leeds on August 5, 2024, at 06:00 P.M. in the City Council Meeting Room located at Leeds City Hall, 1412 9th St., Leeds, AL 35094, to consider (1) the previous determination by the City's enforcement officer (i.e., its Building Inspector) that, pursuant to Ordinance No. 2013-10-04 and the International Property Maintenance Code, the damaged structure at 7092 MOUNTAIN VIEW LN, LEEDS, AL 35094 is a public nuisance due to unsafe conditions there, and (2) potential action(s) that may be ordered to abate that nuisance. The owner of the property has received notice of the Building Official's nuisance determination and the City has requested that the owner abate the same. At the time of this Notice, the requested abatement action has not been taken.