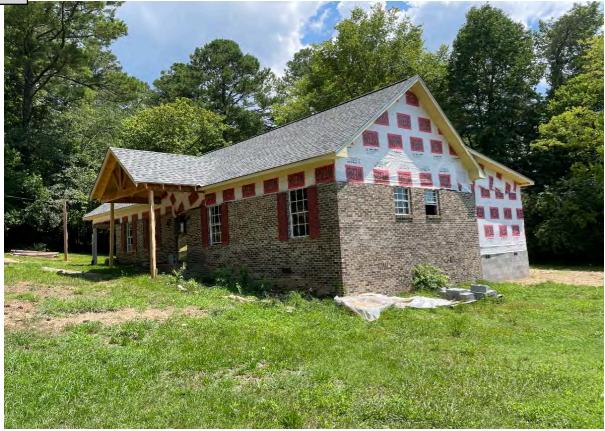

## File Attachments for Item:

13. Consider Determination of Certain Conditions to be an Unsafe Building at 7092 Mountain View Lane

County Division Code: AL039 Inst. # 2024066941 Pages: 1 of 1 I certify this instrument filed on: 7/18/2024 8:02 AM

Doc: NOTICE Judge of Probate Jefferson County, AL Rec: \$16.00

ESS Clerk 21

RE: Notice of Public Hearing – August 5, 2024, 06:00 P.M. Meeting of City Council of City of Leeds - Abatement of Nuisance Conditions at 7092 MOUNTAIN VIEW LN, LEEDS, AL 35094

LISA J HARRIS AGENT OF THE HEIRS OF JIMMY RAY HARRIS 7092 MOUNTAINVIEW LANE LEEDS, AL 35094

A public hearing will be conducted by the City Council of the City of Leeds on August 5, 2024, at 06:00 P.M. in the City Council Meeting Room located at Leeds City Hall, 1412 9th St., Leeds, AL 35094, to consider (1) the previous determination by the City's enforcement officer (i.e., its Building Inspector) that, pursuant to Ordinance No. 2013-10-04 and the International Property Maintenance Code, the damaged structure at 7092 MOUNTAIN VIEW LN, LEEDS, AL 35094 is a public nuisance due to unsafe conditions there, and (2) potential action(s) that may be ordered to abate that nuisance. The owner of the property has received notice of the Building Official's nuisance determination and the City has requested that the owner abate the same. At the time of this Notice, the requested abatement action has not been taken.