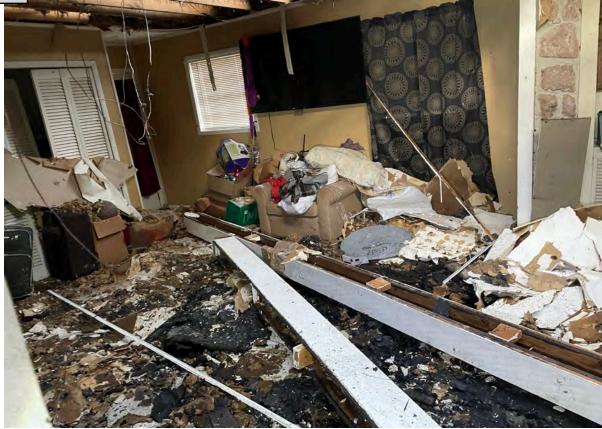

## File Attachments for Item:

13. Consider Determination of Certain Conditions to be an Unsafe Building at 7092 Mountain View Lane

County Division Code: AL039 Inst. # 2024066941 Pages: 1 of 1 I certify this instrument filed on: 7/18/2024 8:02 AM

Doc: NOTICE Judge of Probate Jefferson County, AL Rec: \$16.00

ESS Clerk 21

RE: Notice of Public Hearing – August 5, 2024, 06:00 P.M. Meeting of City Council of City of Leeds - Abatement of Nuisance Conditions at 7092 MOUNTAIN VIEW LN, LEEDS, AL 35094

LISA J HARRIS AGENT OF THE HEIRS OF JIMMY RAY HARRIS 7092 MOUNTAINVIEW LANE LEEDS, AL 35094

A public hearing will be conducted by the City Council of the City of Leeds on August 5, 2024, at 06:00 P.M. in the City Council Meeting Room located at Leeds City Hall, 1412 9th St., Leeds, AL 35094, to consider (1) the previous determination by the City's enforcement officer (i.e., its Building Inspector) that, pursuant to Ordinance No. 2013-10-04 and the International Property Maintenance Code, the damaged structure at 7092 MOUNTAIN VIEW LN, LEEDS, AL 35094 is a public nuisance due to unsafe conditions there, and (2) potential action(s) that may be ordered to abate that nuisance. The owner of the property has received notice of the Building Official's nuisance determination and the City has requested that the owner abate the same. At the time of this Notice, the requested abatement action has not been taken.