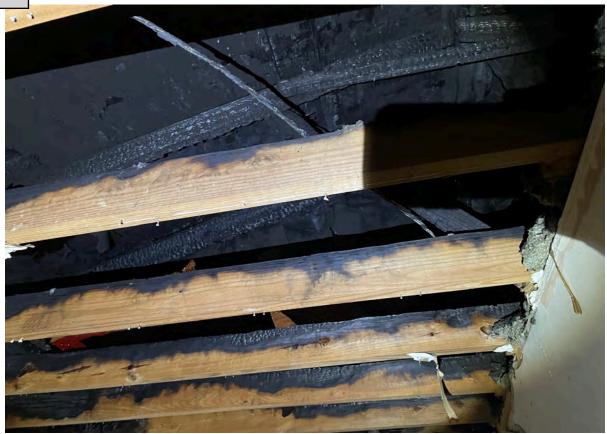

## File Attachments for Item:

13. Consider Determination of Certain Conditions to be an Unsafe Building at 7092 Mountain View Lane

County Division Code: AL039 Inst. # 2024066941 Pages: 1 of 1 I certify this instrument filed on: 7/18/2024 8:02 AM

Doc: NOTICE Judge of Probate Jefferson County, AL Rec: \$16.00

ESS Clerk 21

RE: Notice of Public Hearing – August 5, 2024, 06:00 P.M. Meeting of City Council of City of Leeds - Abatement of Nuisance Conditions at 7092 MOUNTAIN VIEW LN, LEEDS, AL 35094

LISA J HARRIS AGENT OF THE HEIRS OF JIMMY RAY HARRIS 7092 MOUNTAINVIEW LANE LEEDS, AL 35094

A public hearing will be conducted by the City Council of the City of Leeds on August 5, 2024, at 06:00 P.M. in the City Council Meeting Room located at Leeds City Hall, 1412 9th St., Leeds, AL 35094, to consider (1) the previous determination by the City's enforcement officer (i.e., its Building Inspector) that, pursuant to Ordinance No. 2013-10-04 and the International Property Maintenance Code, the damaged structure at 7092 MOUNTAIN VIEW LN, LEEDS, AL 35094 is a public nuisance due to unsafe conditions there, and (2) potential action(s) that may be ordered to abate that nuisance. The owner of the property has received notice of the Building Official's nuisance determination and the City has requested that the owner abate the same. At the time of this Notice, the requested abatement action has not been taken.