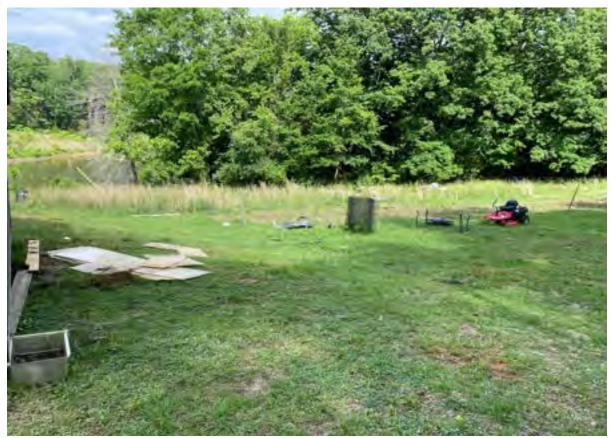

## File Attachments for Item:

13. Consider Determination of Certain Conditions to be an Unsafe Building at 7092 Mountain View Lane

County Division Code: AL039 Inst. # 2024066941 Pages: 1 of 1 I certify this instrument filed on: 7/18/2024 8:02 AM

Doc: NOTICE Judge of Probate Jefferson County, AL Rec: \$16.00

ESS Clerk 21

RE: Notice of Public Hearing – August 5, 2024, 06:00 P.M. Meeting of City Council of City of Leeds - Abatement of Nuisance Conditions at 7092 MOUNTAIN VIEW LN, LEEDS, AL 35094

LISA J HARRIS AGENT OF THE HEIRS OF JIMMY RAY HARRIS 7092 MOUNTAINVIEW LANE LEEDS, AL 35094

A public hearing will be conducted by the City Council of the City of Leeds on August 5, 2024, at 06:00 P.M. in the City Council Meeting Room located at Leeds City Hall, 1412 9th St., Leeds, AL 35094, to consider (1) the previous determination by the City's enforcement officer (i.e., its Building Inspector) that, pursuant to Ordinance No. 2013-10-04 and the International Property Maintenance Code, the damaged structure at 7092 MOUNTAIN VIEW LN, LEEDS, AL 35094 is a public nuisance due to unsafe conditions there, and (2) potential action(s) that may be ordered to abate that nuisance. The owner of the property has received notice of the Building Official's nuisance determination and the City has requested that the owner abate the same. At the time of this Notice, the requested abatement action has not been taken.