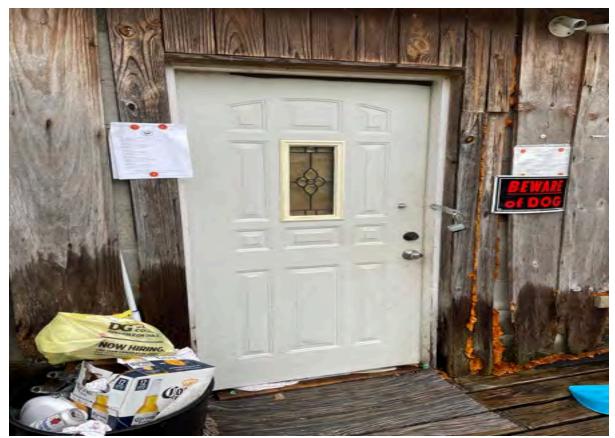

## File Attachments for Item:

13. Consider Determination of Certain Conditions to be an Unsafe Building at 7092 Mountain View Lane

County Division Code: AL039 Inst. # 2024066941 Pages: 1 of 1 I certify this instrument filed on: 7/18/2024 8:02 AM

Doc: NOTICE Judge of Probate Jefferson County, AL Rec: \$16.00

ESS Clerk 21

RE: Notice of Public Hearing – August 5, 2024, 06:00 P.M. Meeting of City Council of City of Leeds - Abatement of Nuisance Conditions at 7092 MOUNTAIN VIEW LN, LEEDS, AL 35094

LISA J HARRIS AGENT OF THE HEIRS OF JIMMY RAY HARRIS 7092 MOUNTAINVIEW LANE LEEDS, AL 35094

A public hearing will be conducted by the City Council of the City of Leeds on August 5, 2024, at 06:00 P.M. in the City Council Meeting Room located at Leeds City Hall, 1412 9th St., Leeds, AL 35094, to consider (1) the previous determination by the City's enforcement officer (i.e., its Building Inspector) that, pursuant to Ordinance No. 2013-10-04 and the International Property Maintenance Code, the damaged structure at 7092 MOUNTAIN VIEW LN, LEEDS, AL 35094 is a public nuisance due to unsafe conditions there, and (2) potential action(s) that may be ordered to abate that nuisance. The owner of the property has received notice of the Building Official's nuisance determination and the City has requested that the owner abate the same. At the time of this Notice, the requested abatement action has not been taken.