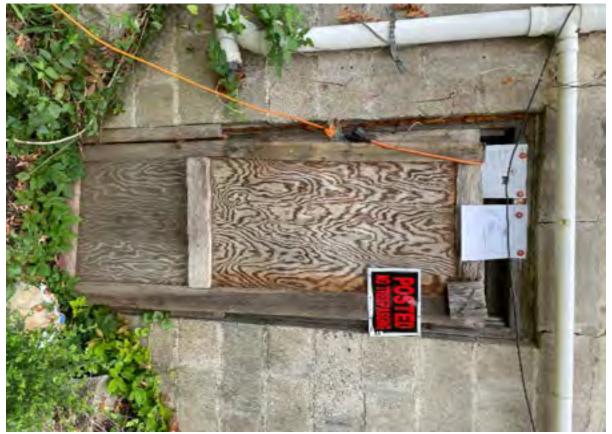

## File Attachments for Item:

14. Consider Determination of Certain Conditions to be an Unsafe Building at 1295 Katherine Street

County Division Code: AL039 Inst. # 2024066942 Pages: 1 of 1 I certify this instrument filed on: 7/18/2024 8:02 AM

Doc: NOTICE Judge of Probate Jefferson County, AL Rec: \$16.00

Clerk <sub>106</sub> ESS

RE: Notice of Public Hearing – August 5, 2024, 06:00 P.M. Meeting of City Council of City of Leeds - Abatement of Nuisance Conditions at 1295 KATHERINE ST, LEEDS, AL 35094

Joel Sylvestine 1295 Katherine Street Leeds, AL 35094

Magic City Properties 6505 Mays Bend Road Pell City, AL 35128

A public hearing will be conducted by the City Council of the City of Leeds on August 5, 2024 at 06:00 PM P.M. in the City Council Meeting Room located at Leeds City Hall, 1412 9th St., Leeds, AL 35094, to consider (1) the previous determination by the City's enforcement officer (i.e., its Building Inspector) that, pursuant to Ordinance No. 2013-10-04 and the International Property Maintenance Code, the damaged structure at 1295 KATHERINE ST, LEEDS, AL 35094 is a public nuisance due to unsafe conditions there, and (2) potential action(s) that may be ordered to abate that nuisance. The owner of the property has received notice of the Building Official's nuisance determination and the City has requested that the owner abate the same. At the time of this Notice, the requested abatement action has not been taken.