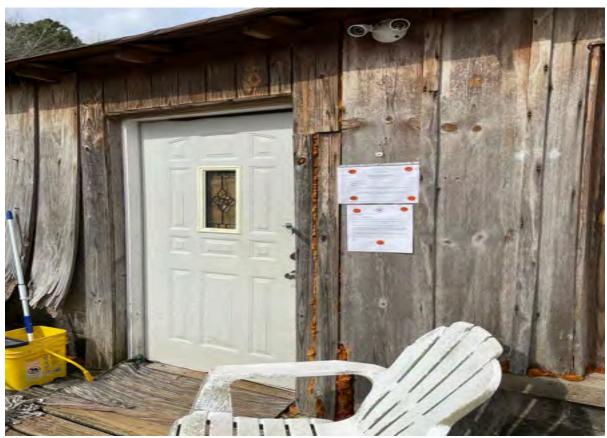

## File Attachments for Item:

13. Consider Determination of Certain Conditions to be an Unsafe Building at 7092 Mountain View Lane

County Division Code: AL039 Inst. # 2024066941 Pages: 1 of 1 I certify this instrument filed on: 7/18/2024 8:02 AM

Doc: NOTICE Judge of Probate Jefferson County, AL Rec: \$16.00

ESS Clerk 21

RE: Notice of Public Hearing – August 5, 2024, 06:00 P.M. Meeting of City Council of City of Leeds - Abatement of Nuisance Conditions at 7092 MOUNTAIN VIEW LN, LEEDS, AL 35094

LISA J HARRIS AGENT OF THE HEIRS OF JIMMY RAY HARRIS 7092 MOUNTAINVIEW LANE LEEDS, AL 35094

A public hearing will be conducted by the City Council of the City of Leeds on August 5, 2024, at 06:00 P.M. in the City Council Meeting Room located at Leeds City Hall, 1412 9th St., Leeds, AL 35094, to consider (1) the previous determination by the City's enforcement officer (i.e., its Building Inspector) that, pursuant to Ordinance No. 2013-10-04 and the International Property Maintenance Code, the damaged structure at 7092 MOUNTAIN VIEW LN, LEEDS, AL 35094 is a public nuisance due to unsafe conditions there, and (2) potential action(s) that may be ordered to abate that nuisance. The owner of the property has received notice of the Building Official's nuisance determination and the City has requested that the owner abate the same. At the time of this Notice, the requested abatement action has not been taken.