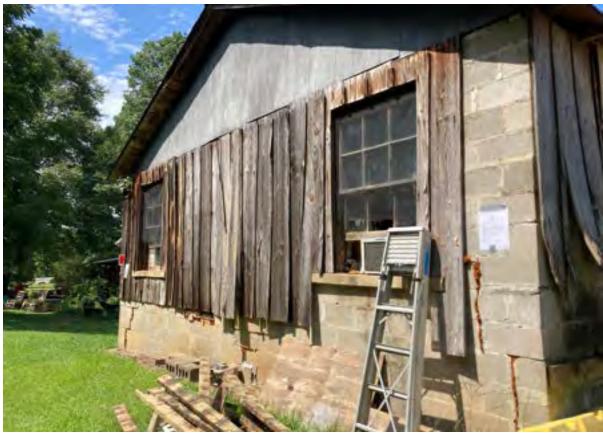

LISA J HARRIS AGENT OF THE HEIRS OF JIMMY RAY HARRIS 7092 MOUNTAINVIEW LANE LEEDS, AL 35094

A public hearing will be conducted by the City Council of the City of Leeds on August 5, 2024, at 06:00 P.M. in the City Council Meeting Room located at Leeds City Hall, 1412 9th St., Leeds, AL 35094, to consider (1) the previous determination by the City's enforcement officer (i.e., its Building Inspector) that, pursuant to Ordinance No. 2013-10-04 and the International Property Maintenance Code, the damaged structure at 7092 MOUNTAIN VIEW LN, LEEDS, AL 35094 is a public nuisance due to unsafe conditions there, and (2) potential action(s) that may be ordered to abate that nuisance. The owner of the property has received notice of the Building Official's nuisance determination and the City has requested that the owner abate the same. At the time of this Notice, the requested abatement action has not been taken.

# EXHIBIT D RESOLUTION 21-002232 ABATEMENT OF NUISANCE CONDITIONS 7092 MOUNTAIN VIEW LN

WHEREAS. the main structure at the property in the City having the address of 7092 MOUNTAIN VIEW LN (the "Structure") and owned by HARRIS LISA J AGENT OF THE HEIRS OF JIMMY RAY HARRIS ("Owner"); and

WHEREAS. the City's Building Inspector previously has determined that the condition of the Structure is unsafe, uninhabitable, and dangerous and constitutes a Nuisance pursuant to City of Leeds Ordinance 2013-10-04 and the International Property Maintenance Code (the "Building Nuisance Declaration"); and