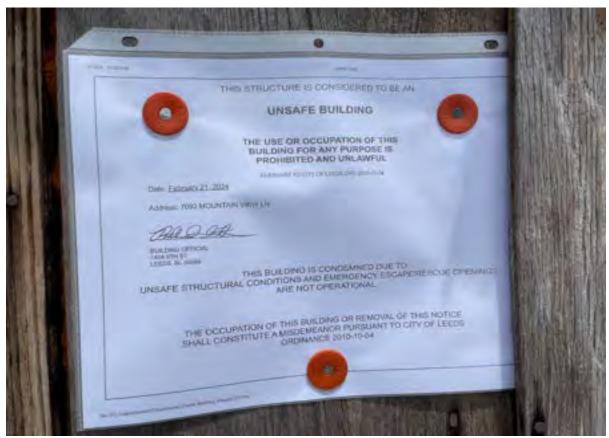

## File Attachments for Item:

13. Consider Determination of Certain Conditions to be an Unsafe Building at 7092 Mountain View Lane

County Division Code: AL039 Inst. # 2024066941 Pages: 1 of 1 I certify this instrument filed on: 7/18/2024 8:02 AM

Doc: NOTICE Judge of Probate Jefferson County, AL Rec: \$16.00

ESS Clerk 21

RE: Notice of Public Hearing – August 5, 2024, 06:00 P.M. Meeting of City Council of City of Leeds - Abatement of Nuisance Conditions at 7092 MOUNTAIN VIEW LN, LEEDS, AL 35094

LISA J HARRIS AGENT OF THE HEIRS OF JIMMY RAY HARRIS 7092 MOUNTAINVIEW LANE LEEDS, AL 35094

A public hearing will be conducted by the City Council of the City of Leeds on August 5, 2024, at 06:00 P.M. in the City Council Meeting Room located at Leeds City Hall, 1412 9th St., Leeds, AL 35094, to consider (1) the previous determination by the City's enforcement officer (i.e., its Building Inspector) that, pursuant to Ordinance No. 2013-10-04 and the International Property Maintenance Code, the damaged structure at 7092 MOUNTAIN VIEW LN, LEEDS, AL 35094 is a public nuisance due to unsafe conditions there, and (2) potential action(s) that may be ordered to abate that nuisance. The owner of the property has received notice of the Building Official's nuisance determination and the City has requested that the owner abate the same. At the time of this Notice, the requested abatement action has not been taken.