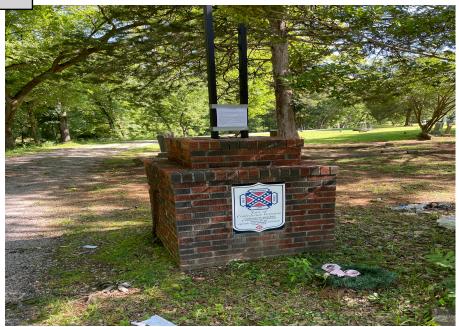

## **PUBLIC HEARING**

- 11. RA23-000006 A request by Bert Boykin, Applicant, High Tide Oil Company, Inc., Owner, to rezone certain parcels of property from R-2, Single Family District to I-2, Heavy Industrial District at 8514 Pearl St, 35094, TPID 2500281002004000, Jefferson County.
- 12. RA24-000001 A request by Michael Myrick, Applicant and Owner, to rezone the identified parcels for future development in compliance with court order, to change the zoning from R-2 Single Family District/R-5 Garden Home District to PCD Planned Community Development, located at 1730 Jones St (Site Only), TPID(s) 26~05-16-1-001-029.000, 26~05-16~1-001-037.000,26-05-16-I-001-040.000, and 26-05-16~1~001-037.000, Zoned R-2, Single Family District and R-5 Garden Home District, St. Clair Co.
- 13. To consider a public Nuisance Abatement at Shiloh Cemetery.