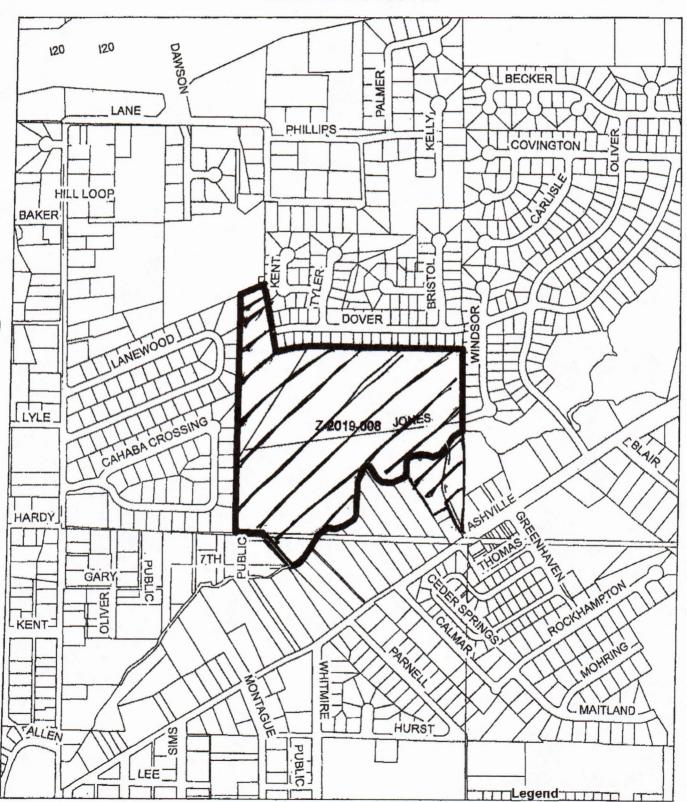

## **PUBLIC HEARING**

- 11. RA23-000006 A request by Bert Boykin, Applicant, High Tide Oil Company, Inc., Owner, to rezone certain parcels of property from R-2, Single Family District to I-2, Heavy Industrial District at 8514 Pearl St, 35094, TPID 2500281002004000, Jefferson County.
- 12. RA24-000001 A request by Michael Myrick, Applicant and Owner, to rezone the identified parcels for future development in compliance with court order, to change the zoning from R-2 Single Family District/R-5 Garden Home District to PCD Planned Community Development, located at 1730 Jones St (Site Only), TPID(s) 26~05-16-1-001-029.000, 26~05-16~1-001-037.000,26-05-16-I-001-040.000, and 26-05-16~1~001-037.000, Zoned R-2, Single Family District and R-5 Garden Home District, St. Clair Co.
- 13. To consider a public Nuisance Abatement at Shiloh Cemetery.