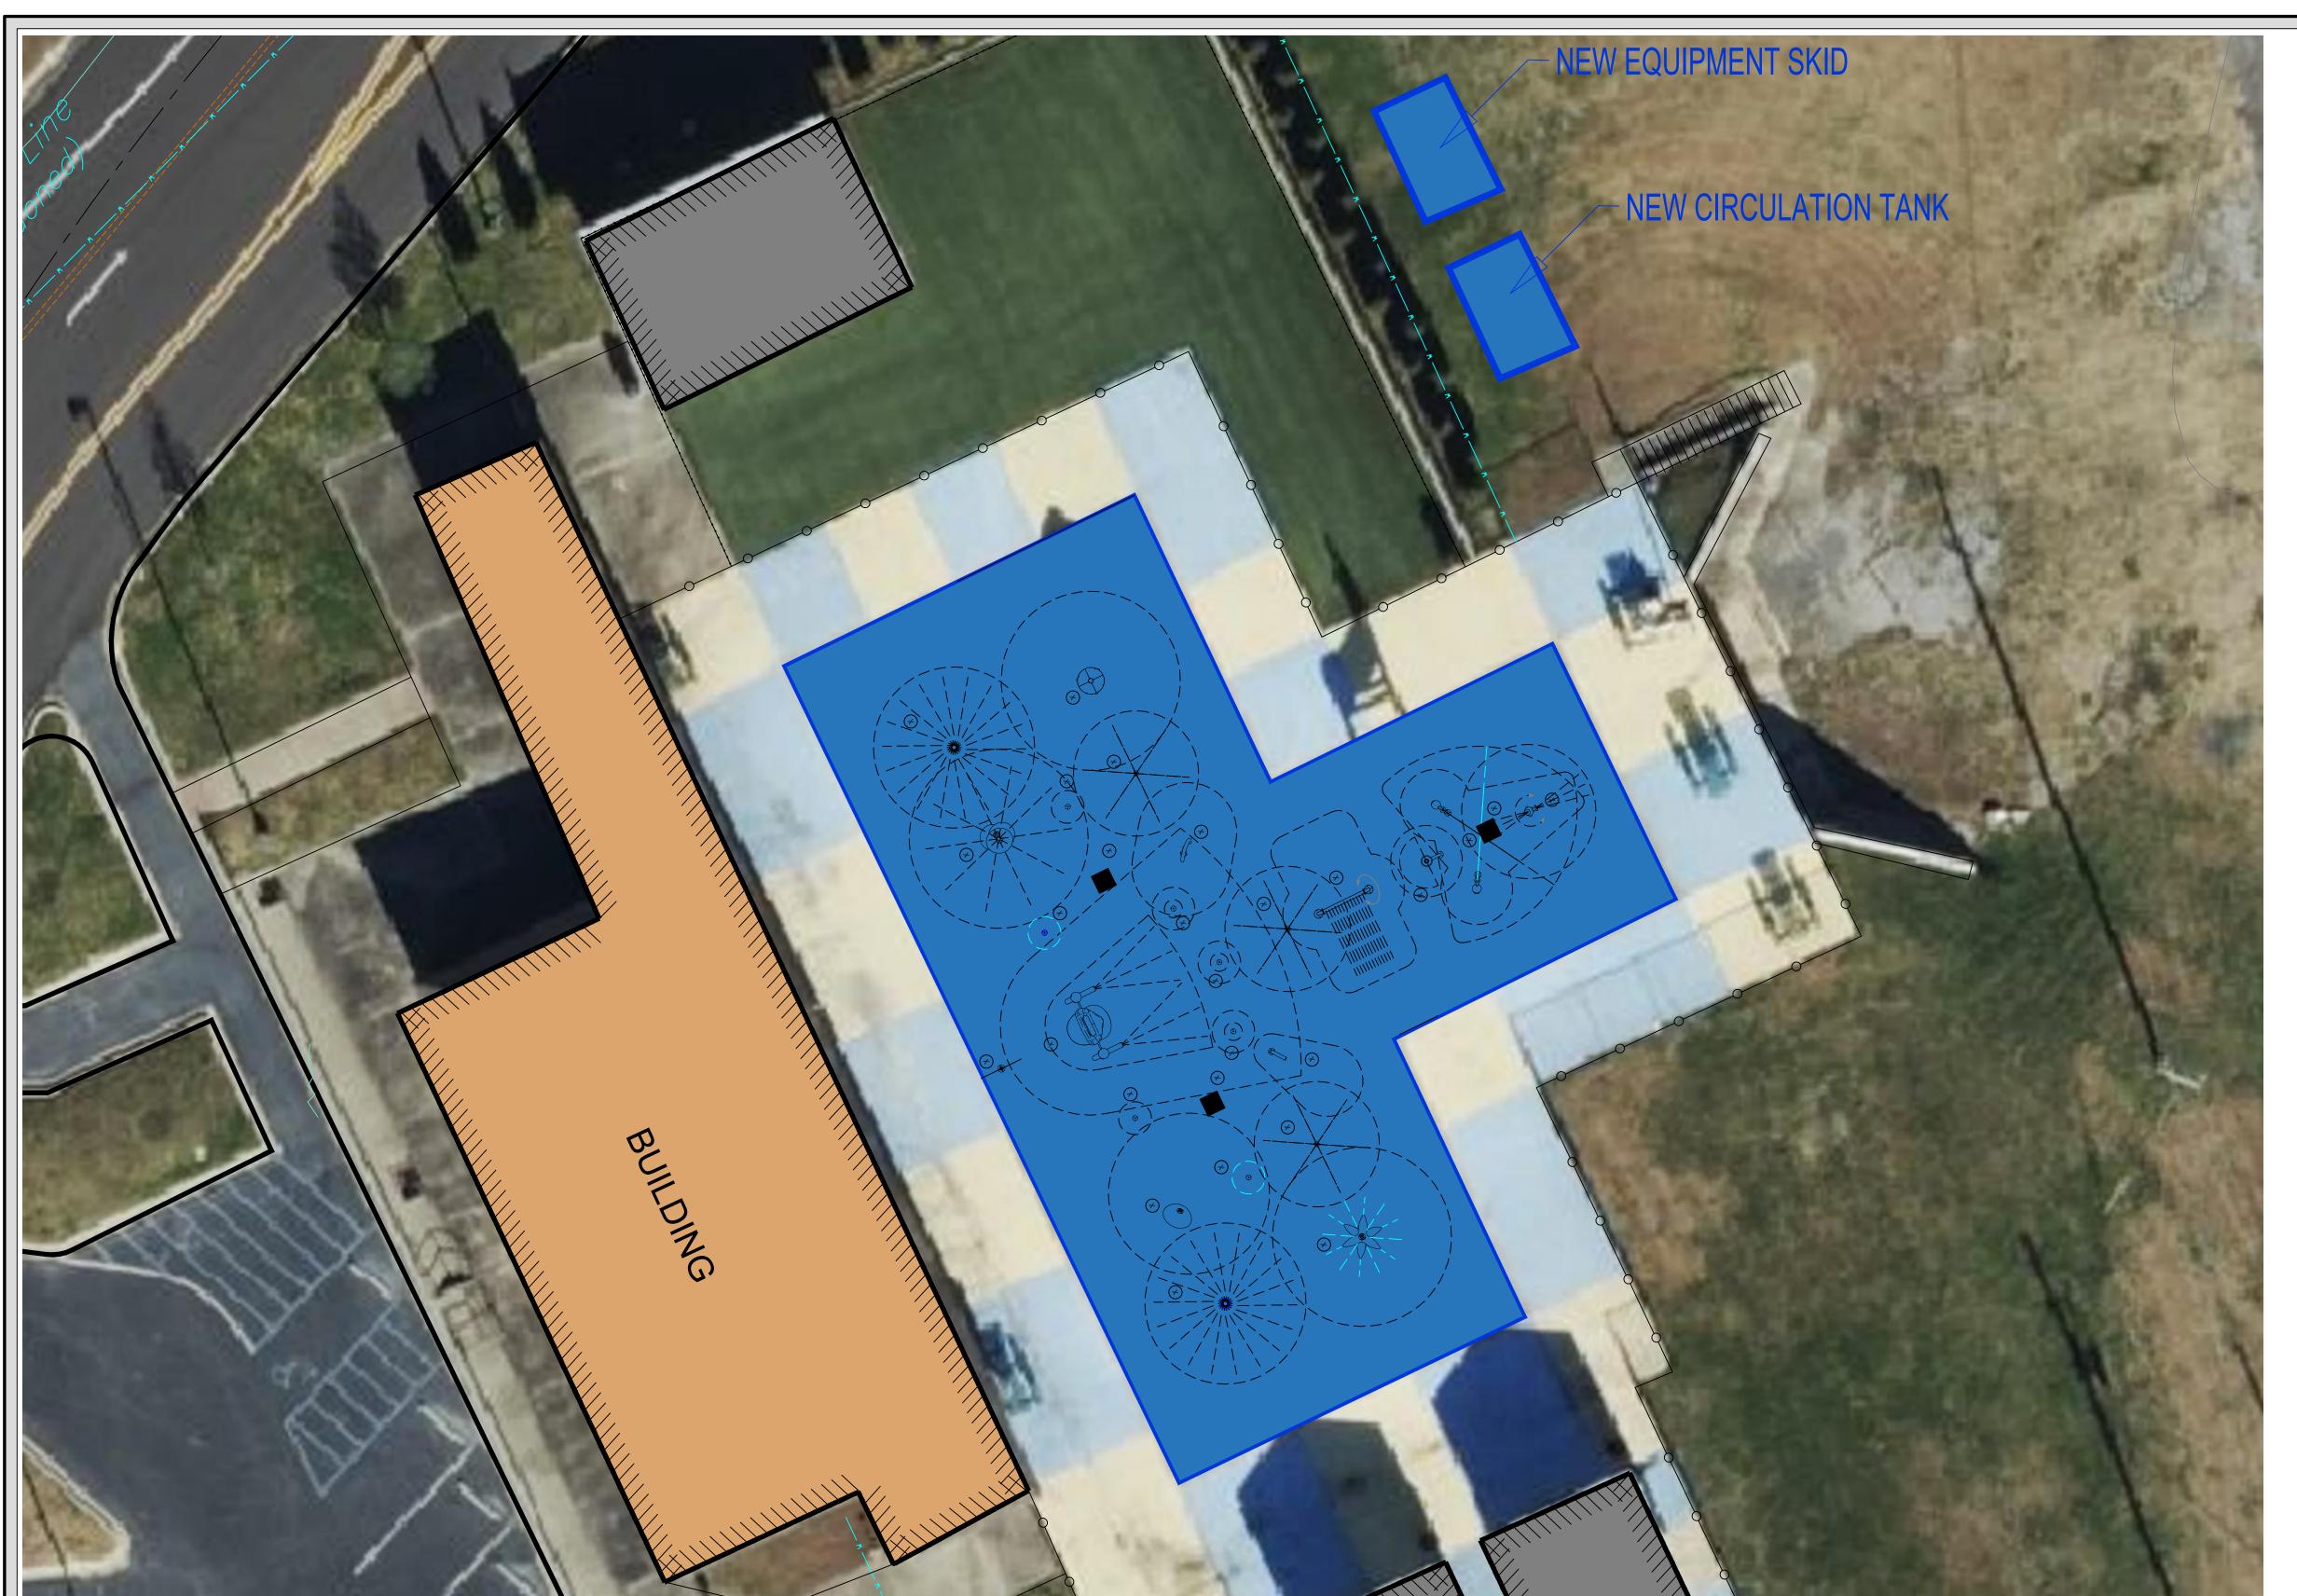

14. Resolution 2024-05-04: Authorizing the purchase of certain playground equipment for Memorial Park

Motion to approve Resolution 2024-05-04 made by Council member Turner, Seconded by Council member Ragland-Pierce. Voting Yea: Mayor Miller, Council member Turner, Council

## member Dutton, Council member Latta, Council member Ragland-Pierce