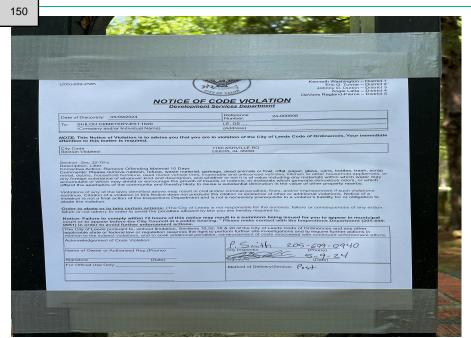

## **PUBLIC HEARING**

- 11. RA23-000006 A request by Bert Boykin, Applicant, High Tide Oil Company, Inc., Owner, to rezone certain parcels of property from R-2, Single Family District to I-2, Heavy Industrial District at 8514 Pearl St, 35094, TPID 2500281002004000, Jefferson County.
- 12. RA24-000001 A request by Michael Myrick, Applicant and Owner, to rezone the identified parcels for future development in compliance with court order, to change the zoning from R-2 Single Family District/R-5 Garden Home District to PCD Planned Community Development, located at 1730 Jones St (Site Only), TPID(s) 26~05-16-1-001-029.000, 26~05-16~1-001-037.000,26-05-16-I-001-040.000, and 26-05-16~1~001-037.000, Zoned R-2, Single Family District and R-5 Garden Home District, St. Clair Co.
- 13. To consider a public Nuisance Abatement at Shiloh Cemetery.