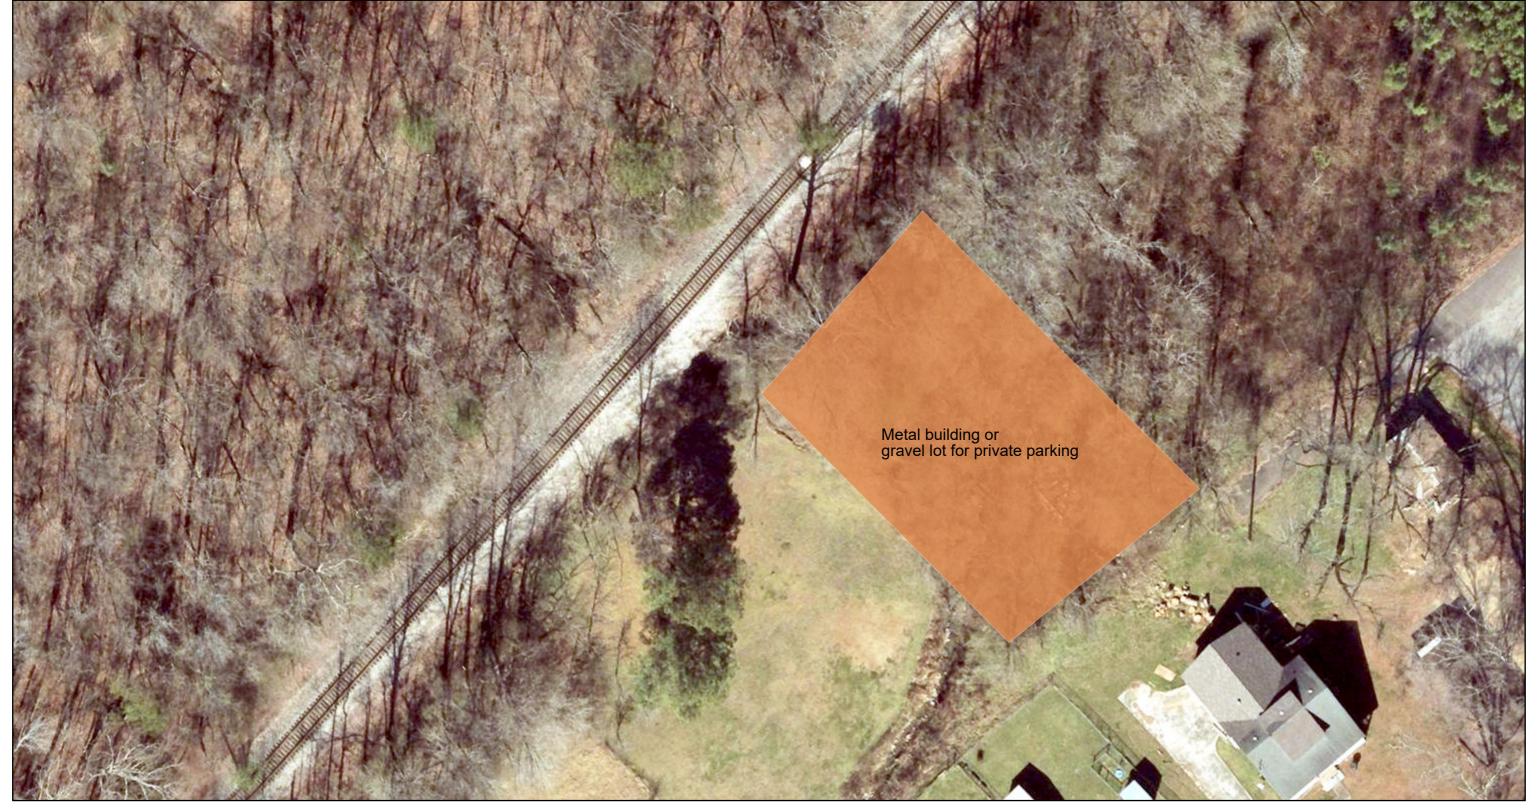

## File Attachments for Item:

11. RA23-000006 - A request by Bert Boykin, Applicant, High Tide Oil Company, Inc., Owner, to rezone certain parcels of property from R-2, Single Family District to I-2, Heavy Industrial District at 8514 Pearl St, 35094, TPID 2500281002004000, Jefferson County.