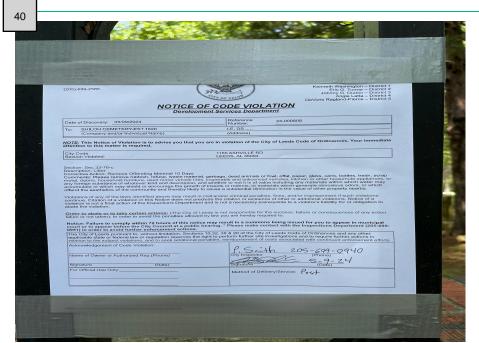

## **PUBLIC HEARING**

- 11. RA23-000006 A request by Bert Boykin, Applicant, High Tide Oil Company, Inc., Owner, to rezone certain parcels of property from R-2, Single Family District to I-2, Heavy Industrial District at 8514 Pearl St, 35094, TPID 2500281002004000, Jefferson County.
- 12. RA24-000001 A request by Michael Myrick, Applicant and Owner, to rezone the identified parcels for future development in compliance with court order, to change the zoning from R-2 Single Family District/R-5 Garden Home District to PCD Planned Community Development, located at 1730 Jones St (Site Only), TPID(s) 26~05-16-1-001-029.000, 26~05-16~1-001-037.000,26-05-16-I-001-040.000, and 26-05-16~1~001-037.000, Zoned R-2, Single Family District and R-5 Garden Home District, St. Clair Co.
- 13. To consider a public Nuisance Abatement at Shiloh Cemetery.