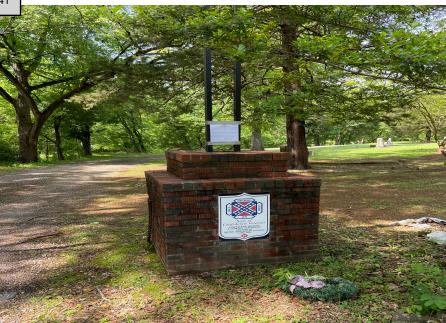

## **PUBLIC HEARING**

- 11. RA23-000006 A request by Bert Boykin, Applicant, High Tide Oil Company, Inc., Owner, to rezone certain parcels of property from R-2, Single Family District to I-2, Heavy Industrial District at 8514 Pearl St, 35094, TPID 2500281002004000, Jefferson County.
- 12. RA24-000001 A request by Michael Myrick, Applicant and Owner, to rezone the identified parcels for future development in compliance with court order, to change the zoning from R-2 Single Family District/R-5 Garden Home District to PCD Planned Community Development, located at 1730 Jones St (Site Only), TPID(s) 26~05-16-1-001-029.000, 26~05-16~1-001-037.000,26-05-16-I-001-040.000, and 26-05-16~1~001-037.000, Zoned R-2, Single Family District and R-5 Garden Home District, St. Clair Co.
- 13. To consider a public Nuisance Abatement at Shiloh Cemetery.