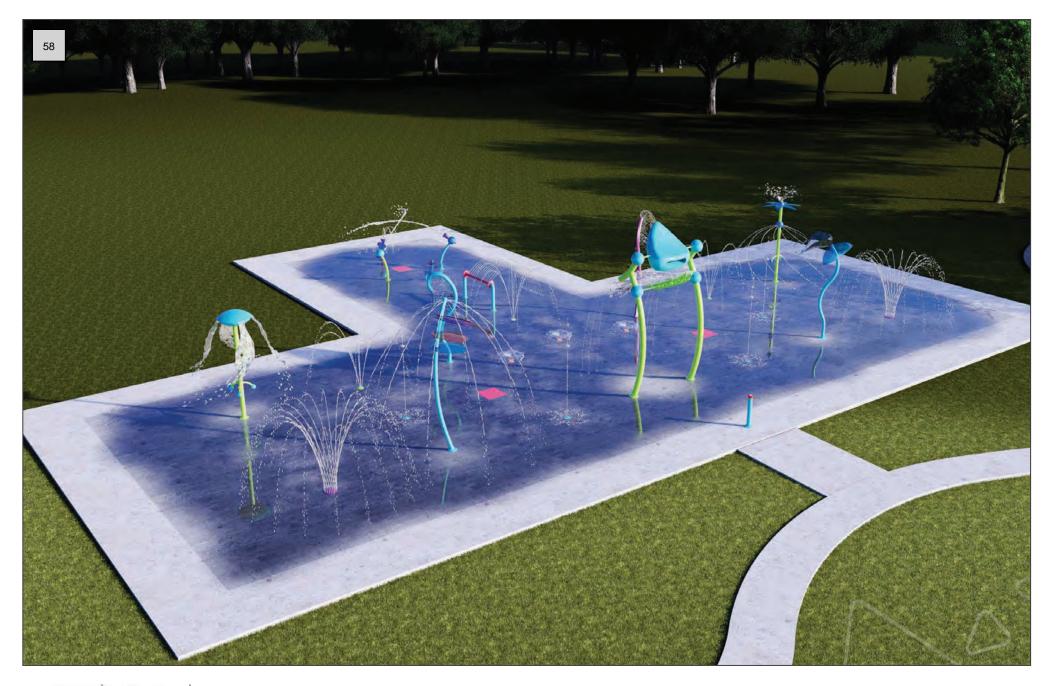

#### **NEW BUSINESS:**

- Ordinance 2024-06-01: Consider a Rezoning Request from R-2 (Single Family Residential) to
   I-2 (Heavy Industrial District) at 8514 Pearl Street
- Ordinance 2024-06-02: Consider a Rezoning Request from R-2 (Single Family Residential) to PCD (Planned Community Development PR1) at 1730 Jones Street
- 16. Resolution 2024-06-01: Consider Approval of 2024 "Back-to-School" Sales Tax Holiday
- 17. Resolution 2024-06-02: Consider Budget Amendment allowing for Splash Pad Refurbishments
- 18. Resolution 2024-06-03: Consider Adoption and Ratification of March 2024 City Expenditures/Payables
- 19. Resolution 2024-06-03: Consider Adoption and Ratification of April 2024 City Expenditures/Payables
- 20. To consider a public Nuisance Abatement at Shiloh Cemetery.
- 21. Executive Session