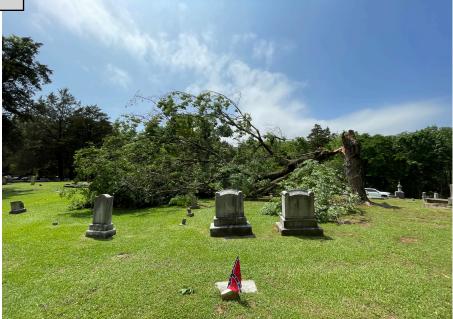

## **PUBLIC HEARING**

- 11. RA23-000006 A request by Bert Boykin, Applicant, High Tide Oil Company, Inc., Owner, to rezone certain parcels of property from R-2, Single Family District to I-2, Heavy Industrial District at 8514 Pearl St, 35094, TPID 2500281002004000, Jefferson County.
- 12. RA24-000001 A request by Michael Myrick, Applicant and Owner, to rezone the identified parcels for future development in compliance with court order, to change the zoning from R-2 Single Family District/R-5 Garden Home District to PCD Planned Community Development, located at 1730 Jones St (Site Only), TPID(s) 26~05-16-1-001-029.000, 26~05-16~1-001-037.000,26-05-16-I-001-040.000, and 26-05-16~1~001-037.000, Zoned R-2, Single Family District and R-5 Garden Home District, St. Clair Co.
- 13. To consider a public Nuisance Abatement at Shiloh Cemetery.