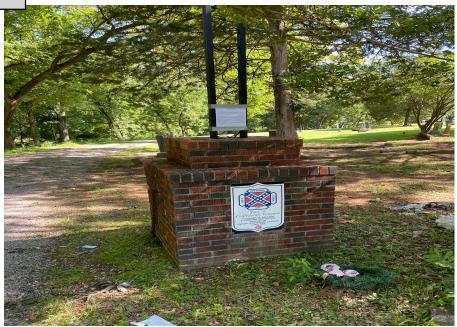

## **PUBLIC HEARING**

- 11. RA23-000006 A request by Bert Boykin, Applicant, High Tide Oil Company, Inc., Owner, to rezone certain parcels of property from R-2, Single Family District to I-2, Heavy Industrial District at 8514 Pearl St, 35094, TPID 2500281002004000, Jefferson County.
- 12. RA24-000001 A request by Michael Myrick, Applicant and Owner, to rezone the identified parcels for future development in compliance with court order, to change the zoning from R-2 Single Family District/R-5 Garden Home District to PCD Planned Community Development, located at 1730 Jones St (Site Only), TPID(s) 26~05-16-1-001-029.000, 26~05-16~1-001-037.000,26-05-16-I-001-040.000, and 26-05-16~1~001-037.000, Zoned R-2, Single Family District and R-5 Garden Home District, St. Clair Co.
- 13. To consider a public Nuisance Abatement at Shiloh Cemetery.