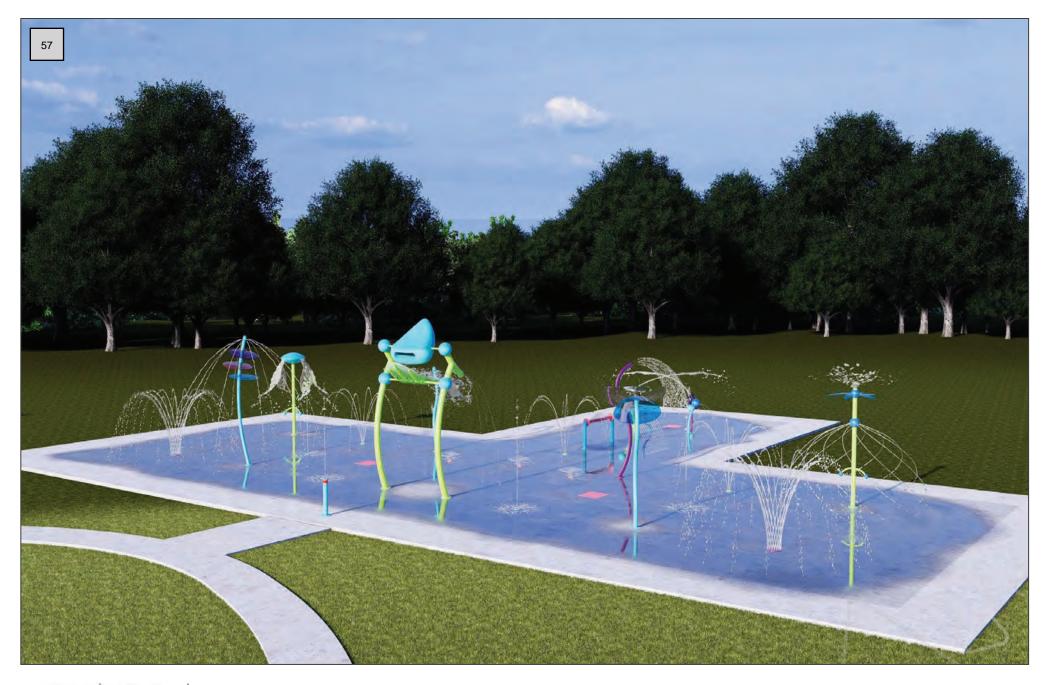

## **CALL COUNCIL MEETING TO ORDER**

Mayor David Miller called the meeting to order at 6:06 pm.