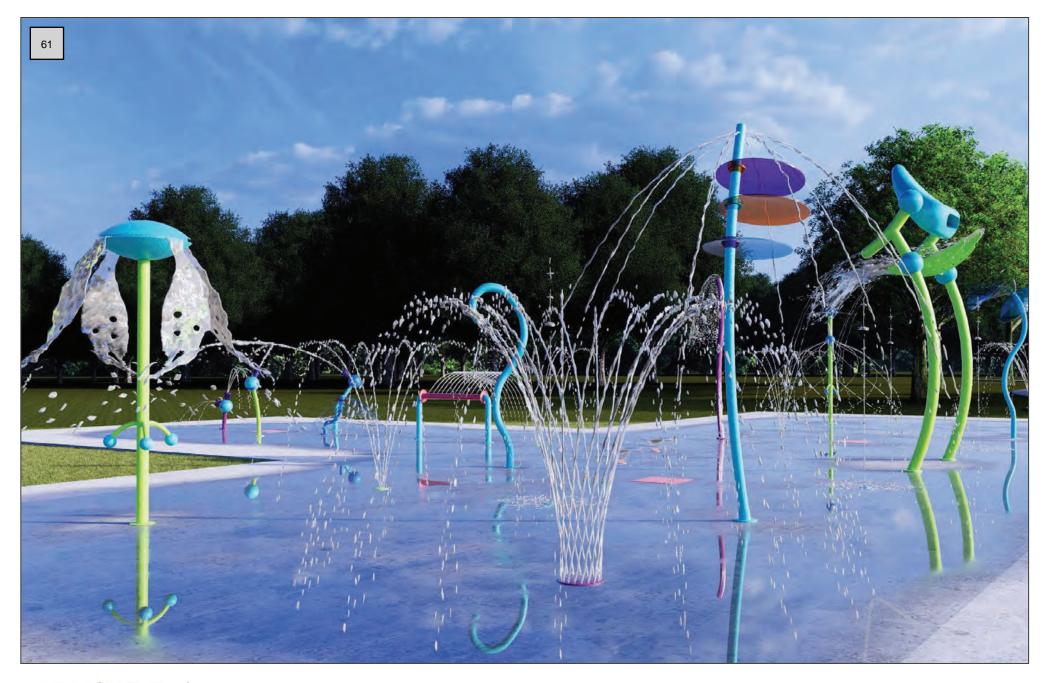

#### **NEW BUSINESS:**

- Ordinance 2024-06-01: Consider a Rezoning Request from R-2 (Single Family Residential) to
   I-2 (Heavy Industrial District) at 8514 Pearl Street
- Ordinance 2024-06-02: Consider a Rezoning Request from R-2 (Single Family Residential) to PCD (Planned Community Development PR1) at 1730 Jones Street
- 16. Resolution 2024-06-01: Consider Approval of 2024 "Back-to-School" Sales Tax Holiday
- 17. Resolution 2024-06-02: Consider Budget Amendment allowing for Splash Pad Refurbishments
- 18. Resolution 2024-06-03: Consider Adoption and Ratification of March 2024 City Expenditures/Payables
- 19. Resolution 2024-06-03: Consider Adoption and Ratification of April 2024 City Expenditures/Payables
- 20. To consider a public Nuisance Abatement at Shiloh Cemetery.
- 21. Executive Session