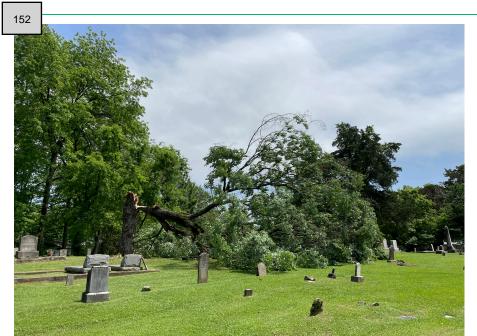

## **PUBLIC HEARING**

- 11. RA23-000006 A request by Bert Boykin, Applicant, High Tide Oil Company, Inc., Owner, to rezone certain parcels of property from R-2, Single Family District to I-2, Heavy Industrial District at 8514 Pearl St, 35094, TPID 2500281002004000, Jefferson County.
- 12. RA24-000001 A request by Michael Myrick, Applicant and Owner, to rezone the identified parcels for future development in compliance with court order, to change the zoning from R-2 Single Family District/R-5 Garden Home District to PCD Planned Community Development, located at 1730 Jones St (Site Only), TPID(s) 26~05-16-1-001-029.000, 26~05-16~1-001-037.000,26-05-16-I-001-040.000, and 26-05-16~1~001-037.000, Zoned R-2, Single Family District and R-5 Garden Home District, St. Clair Co.
- 13. To consider a public Nuisance Abatement at Shiloh Cemetery.