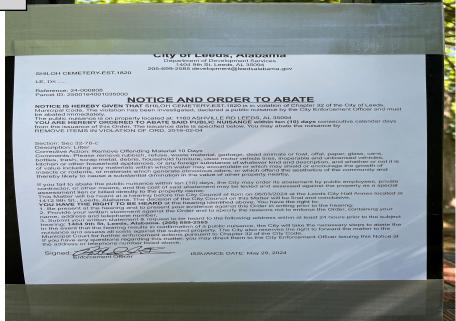

## **PUBLIC HEARING**

- 11. RA23-000006 A request by Bert Boykin, Applicant, High Tide Oil Company, Inc., Owner, to rezone certain parcels of property from R-2, Single Family District to I-2, Heavy Industrial District at 8514 Pearl St, 35094, TPID 2500281002004000, Jefferson County.
- 12. RA24-000001 A request by Michael Myrick, Applicant and Owner, to rezone the identified parcels for future development in compliance with court order, to change the zoning from R-2 Single Family District/R-5 Garden Home District to PCD Planned Community Development, located at 1730 Jones St (Site Only), TPID(s) 26~05-16-1-001-029.000, 26~05-16~1-001-037.000,26-05-16-I-001-040.000, and 26-05-16~1~001-037.000, Zoned R-2, Single Family District and R-5 Garden Home District, St. Clair Co.
- 13. To consider a public Nuisance Abatement at Shiloh Cemetery.