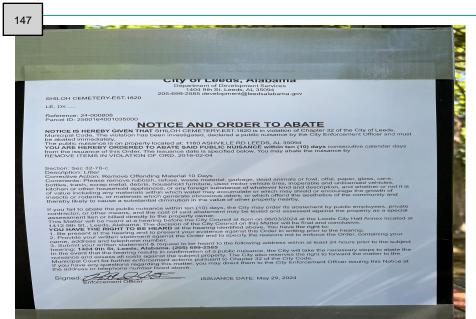

## **PUBLIC HEARING**

- 11. RA23-000006 A request by Bert Boykin, Applicant, High Tide Oil Company, Inc., Owner, to rezone certain parcels of property from R-2, Single Family District to I-2, Heavy Industrial District at 8514 Pearl St, 35094, TPID 2500281002004000, Jefferson County.
- 12. RA24-000001 A request by Michael Myrick, Applicant and Owner, to rezone the identified parcels for future development in compliance with court order, to change the zoning from R-2 Single Family District/R-5 Garden Home District to PCD Planned Community Development, located at 1730 Jones St (Site Only), TPID(s) 26~05-16-1-001-029.000, 26~05-16~1-001-037.000,26-05-16-I-001-040.000, and 26-05-16~1~001-037.000, Zoned R-2, Single Family District and R-5 Garden Home District, St. Clair Co.
- 13. To consider a public Nuisance Abatement at Shiloh Cemetery.