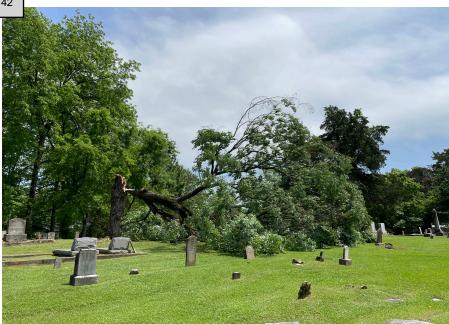

## **PUBLIC HEARING**

- 11. RA23-000006 A request by Bert Boykin, Applicant, High Tide Oil Company, Inc., Owner, to rezone certain parcels of property from R-2, Single Family District to I-2, Heavy Industrial District at 8514 Pearl St, 35094, TPID 2500281002004000, Jefferson County.
- 12. RA24-000001 A request by Michael Myrick, Applicant and Owner, to rezone the identified parcels for future development in compliance with court order, to change the zoning from R-2 Single Family District/R-5 Garden Home District to PCD Planned Community Development, located at 1730 Jones St (Site Only), TPID(s) 26~05-16-1-001-029.000, 26~05-16~1-001-037.000,26-05-16-I-001-040.000, and 26-05-16~1~001-037.000, Zoned R-2, Single Family District and R-5 Garden Home District, St. Clair Co.
- 13. To consider a public Nuisance Abatement at Shiloh Cemetery.