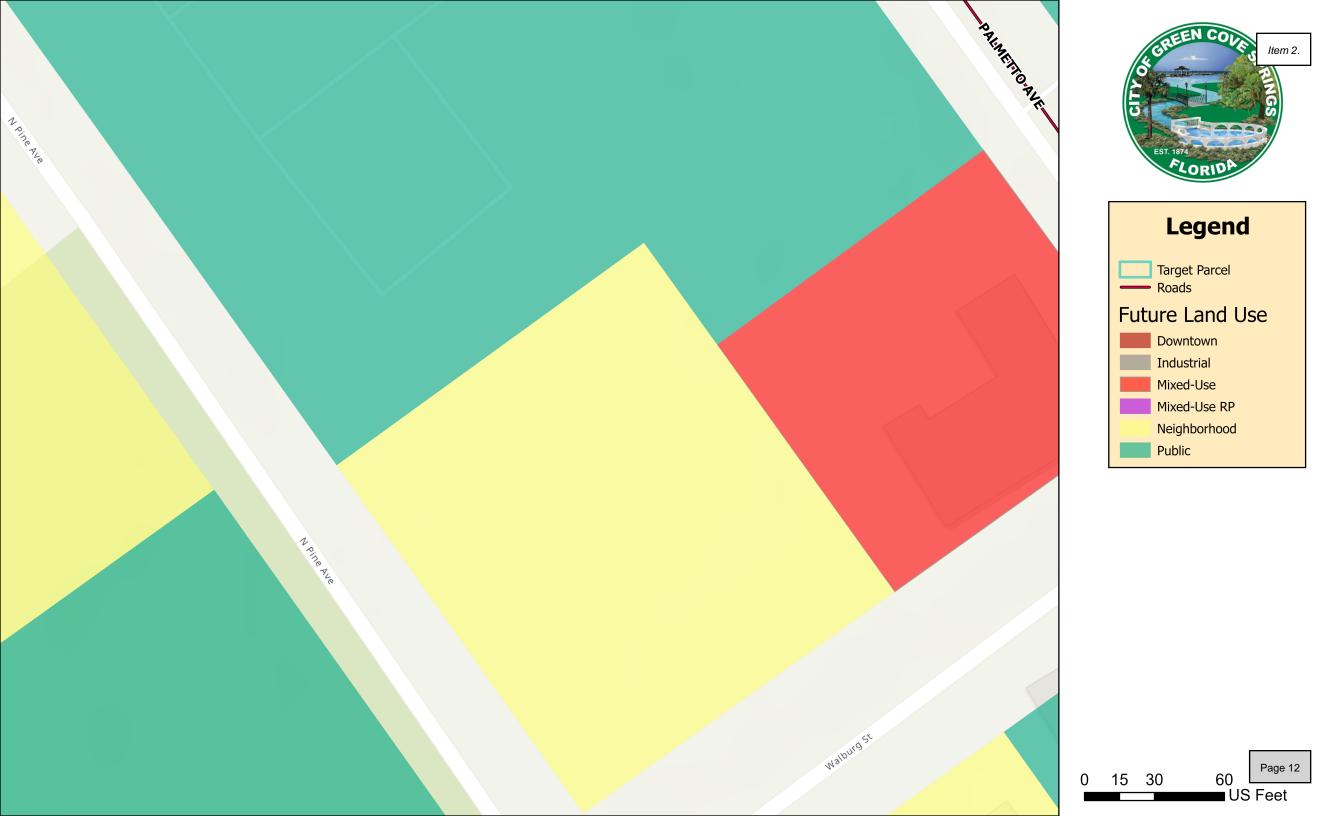

Location:

Parcel 38-06-26-017678-000-00

Existing Future Land Use:

Neighborhood

Proposed Future Land Use:

**Public** 

**Existing Zoning:** 

Residential Professional Office (RPO)

Proposed Zoning:

Institutional (INS)

Acreage to be Changed:

.143

Planning and Zoning Board and City Council,

The Clay County Board of County Commissioners is requesting a landuse and zoning change to parcel 38-06-26-017678-000-00 located along N. Pine Ave and adjacent to an existing parking area that supports the County Administration building at 477 Houston St, Green Cove Springs, FL (please see attached maps). The property in question, is currently vacant and wooded but if acquired by the County (contingent upon proposed landuse and zoning change) would be utilized as a potential future addition to, or extension of, the current adjacent parking area.