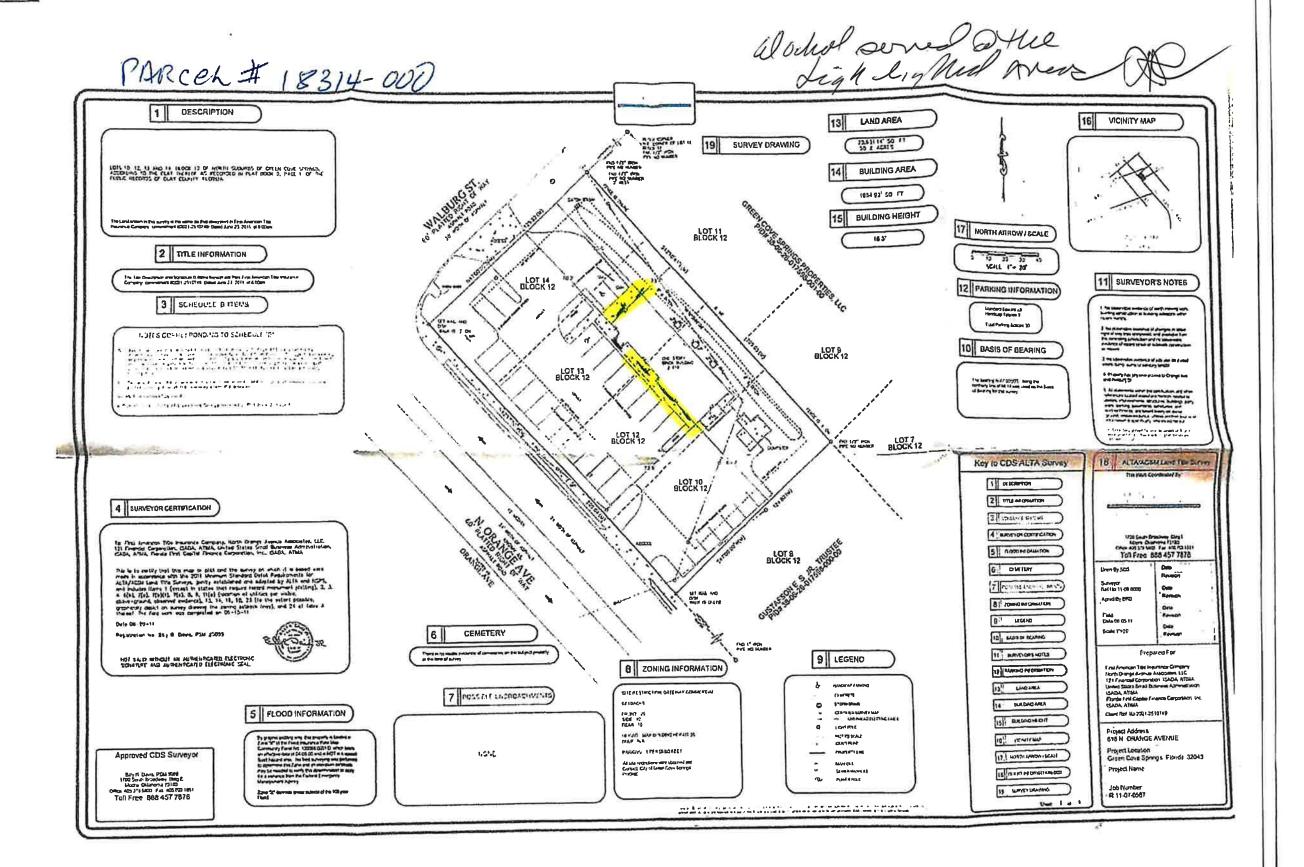

| A. | PROJECT                                                                                                        |  |  |
|----|----------------------------------------------------------------------------------------------------------------|--|--|
| 1. | Project Name: Modification of Special Exception to allow for serving alcohol outside                           |  |  |
| 2. | Address of Subject Property: 618 N Orange Ave., Green Cove Springs, fl 32043                                   |  |  |
| 3. | Parcel ID Number(s) 38-06-26-017599 - 000-0                                                                    |  |  |
| 4. | Existing Use of Property: Restaurant                                                                           |  |  |
| 5. | Future Land Use Map Designation : Restaurant                                                                   |  |  |
| 6. | Zoning Designation:                                                                                            |  |  |
| 7. | Acreage:66 ples                                                                                                |  |  |
| В. | APPLICANT                                                                                                      |  |  |
| 1, | Applicant's Status □ Owner (title holder) □ Agent                                                              |  |  |
| 2. | Name of Applicant(s) or Contact Person(s): Richard Clark, Justin Clark  Title: Principal Manager               |  |  |
|    | Company (if applicable): SVC Sunrise LLC / Sunrise to Sunset                                                   |  |  |
|    | Mailing address: 618 N Orange Ave.,                                                                            |  |  |
|    | City: Green Cove Springs State: fl ZIP: 32043                                                                  |  |  |
|    | Telephone: 164 5377921 FAX: (                                                                                  |  |  |
| 3. | If the applicant is agent for the property owner*:                                                             |  |  |
| ,  | Name of Owner (title holder):                                                                                  |  |  |
|    | Company (if applicable): SVC Sunite LLC                                                                        |  |  |
|    | Mailing address: 8833 Vermer Perk Blvd. Svin 603                                                               |  |  |
|    | City: Jackson 14 State: F2 ZIP: 32216                                                                          |  |  |
|    | Telephone: (164) (37 792) FAX: ( ) e-mail: 105tin & prayerly theater. Lon                                      |  |  |
|    | * Must provide executed Property Owner Affidavit authorizing the agent to act on behalf of the property owner. |  |  |
| C. | ADDITIONAL INFORMATION                                                                                         |  |  |
|    | 1. Is there any additional contact for sale of, or options to purchase, the subject property?                  |  |  |
|    | If yes, list names of all parties involved:                                                                    |  |  |
|    | If yes, is the contract/option contingent or absolute?                                                         |  |  |

Revised 2/5/2013

City of Green Cove Springs Development Services Department ♦321 Walnut Street ♦ Green Cove Springs, FL 32043 ♦ (904) 297-7500

| ST                                                                                                                                                                                                                                                 | STATEMENT OF SPECIAL EXCEPTION SOUGHT                                                                                                                                                                                                           |  |  |
|----------------------------------------------------------------------------------------------------------------------------------------------------------------------------------------------------------------------------------------------------|-------------------------------------------------------------------------------------------------------------------------------------------------------------------------------------------------------------------------------------------------|--|--|
| Re                                                                                                                                                                                                                                                 | Requested Special Exception: Modification of Special Exception to allow for serving alcohol outside                                                                                                                                             |  |  |
|                                                                                                                                                                                                                                                    | Section of Land Development Regulations under which the Special Exception is sought                                                                                                                                                             |  |  |
|                                                                                                                                                                                                                                                    | ason Special Exception is requested: outside restaurant tables - alcohol serving                                                                                                                                                                |  |  |
|                                                                                                                                                                                                                                                    | tement of Facts for Requested Special Exception (Use additional pages if necessary)                                                                                                                                                             |  |  |
| LEA<br>IE S                                                                                                                                                                                                                                        | SE ANSWER THE FOLLOWING QUESTIONS TO THE BEST OF YOUR ABILITY. THESE FACTS WILL BE USED B'TAFF TO MAKE A RECOMMENDATION AND THE PLANNING AND ZONING BOARD IN MAKING THEIR DECISION)                                                             |  |  |
| a. Is this exception in compliance with all elements of the Comprehensive Plan?  yes                                                                                                                                                               |                                                                                                                                                                                                                                                 |  |  |
| b.                                                                                                                                                                                                                                                 | Is the establishment, maintenance or operation of the special exception detrimental to or endanger the public health safety or general welfare, or contrary to established standards, regulations or ordinances of other governmental agencies? |  |  |
| no                                                                                                                                                                                                                                                 |                                                                                                                                                                                                                                                 |  |  |
| c. Is the structure or improvement so designed and constructed that it is not unsightly, undesirable or appearance to the extent that it will hinder the orderly and harmonious development of Green Cove Spring district in which it is proposed? |                                                                                                                                                                                                                                                 |  |  |
| <ul> <li>Will the special exception adversely impact the permitted use in the zoning district or unduly restrict the e other property in the immediate vicinity nor substantially diminish or impair property values within the area?</li> </ul>   |                                                                                                                                                                                                                                                 |  |  |
| <b>e</b> .                                                                                                                                                                                                                                         | Will the establishment of the special exception impede the orderly development and improvement of the surrounding property for uses permitted in the zoning district?                                                                           |  |  |
| nc                                                                                                                                                                                                                                                 |                                                                                                                                                                                                                                                 |  |  |
| f.                                                                                                                                                                                                                                                 | Are adequate water and sewage disposal facilities provided?                                                                                                                                                                                     |  |  |
| ye                                                                                                                                                                                                                                                 | es                                                                                                                                                                                                                                              |  |  |
| g.                                                                                                                                                                                                                                                 | Are access roads adequate, on-site parking, on-site loading and loading berths, and drainage have been or will be provided where required?                                                                                                      |  |  |
| ye                                                                                                                                                                                                                                                 | es .                                                                                                                                                                                                                                            |  |  |
| f Gre                                                                                                                                                                                                                                              | een Cove Springs Development Services Department ◆321 Walnut Street ◆ Green Cove Springs, FL 32043 ◆ (904) 297-7500                                                                                                                             |  |  |

Page 2 of 4

Revised 2/5/2013

| h.        | Have adequate measures been taken to provide ingress and egress to the property and design in a manner to minimize traffic congestion on local roads?                                                                                                                                                     |
|-----------|-----------------------------------------------------------------------------------------------------------------------------------------------------------------------------------------------------------------------------------------------------------------------------------------------------------|
| j.        | Is adequate screening and buffering signs of the special exception provided, if needed??                                                                                                                                                                                                                  |
| <b>j.</b> | Will the special exception require signs or exterior lighting, which will cause glare, adversely impact area traffic safety or have a negative economic effect on the area? Any signs or exterior lighting required by the special exception shall be compatible with development in the zoning district? |
| k.        | Will the special exception conform to all applicable regulations of the zoning district in which it is proposed?                                                                                                                                                                                          |

#### CONDITIONS

- \* (Per Section 117-838E) Outdoor dining. Businesses may receive a permit to use adjoining/abutting sidewalks for outdoor dining, provided that:
- a. A minimum of five feet of the width within the public realm remains unobstructed.
- b. Nothing is permanently affixed to the sidewalk.
- c. The sidewalk is kept clean.
- d. Furniture and materials are brought inside at the end of each business day.
- e. The accessory use shall be identified as part of the required business tax receipt.
- \* Conditions Based on Special Exception:
- 1. Alcohol consumption shall be limited to within the enclosed building.