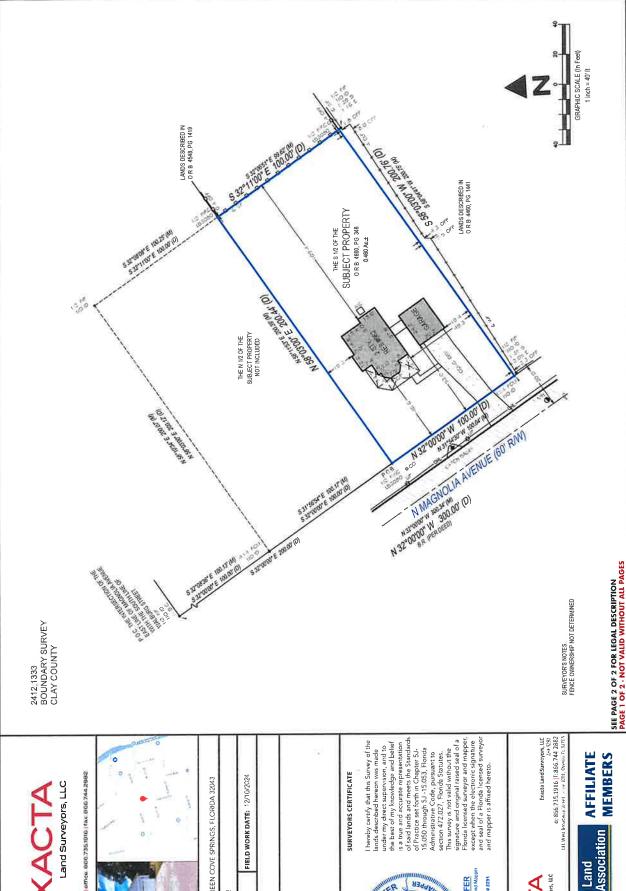

#### CITY OF GREEN COVE SPRINGS, FLORIDA

TO: Site Development Review Team MEETING DATE: February 5, 2025

**FROM:** Gabriel Barro, Development Services

**SUBJECT:** Review and approval of Lot Split request for a property located at 662 N Magnolia Ave

#### PROPERTY DESCRIPTION

**APPLICANT:** Reginald Vaughn **OWNER:** Reginald Vaughn

**PROPERTY LOCATION:** 662 Magnolia Ave

**PARCEL NUMBER:** 017576-001-00

FILE NUMBER: LOT-25-001

**CURRENT ZONING:** R1

FUTURE LAND USE DESIGNATION: Neighborhood

#### **BACKGROUND**

The Applicant has submitted a request to split a property located at 662 N Magnolia Ave, which will create two lots. Under the zoning for the property, development must have the following minimums:

|                           | Detached SF       | Commercial |
|---------------------------|-------------------|------------|
| Lot Area                  | 7,000 square feet | None       |
| Lot Width                 | 70 feet           | None       |
| Front & Rear Yard Setback | 20/10 feet        | 10 feet    |
| Side Yard Setback         | 10 feet           | 10 feet    |

#### STAFF RECOMMENDATION

This meeting is to determine staff consensus. The proposed lot split meets the necessary zoning density controls.

#### APPLICATION FOR LOT SPLIT (Applicable for creating no more than 2 lots from 1 lot)

| Da            | ite: <u>O6 JAN 2.025</u> File #: Filing Fee Receipt #:                                                                                  |
|---------------|-----------------------------------------------------------------------------------------------------------------------------------------|
| 1.            | Applicant Name: REGINALD VAUGHO Phone: 904 635 43 43                                                                                    |
|               | Address: 2449 45 TH STREET City/Zip: LOS ALAMOS, Nm 87544                                                                               |
|               | Email Address: REGGIE . VAUGHN @ GMAIL . COM                                                                                            |
| 2.            | Owner Name: REGINALD VAUGHN Phone: 904 635 4343                                                                                         |
|               | Address: 662 N MAGNOLIA AVE City/Zip: GREEN COVE SPANGS 320                                                                             |
|               | Email Address: REGGIE, VAVGHN @ GMALL.COM                                                                                               |
| 3.            | Property Address: 662 N MAGNOUP AVE GREEN COVE SPONGS 320                                                                               |
| 4.            | Legal Description: PAGT OF LOT 2 BLOCK & NONTH SUBJES OF GALEN COVE SPAINCS                                                             |
| 5.            | Present use of Property:                                                                                                                |
| 6.            |                                                                                                                                         |
| 7.            |                                                                                                                                         |
| 9.            | Character of proposed development: Lot SPLIT                                                                                            |
| 10<br>All att | n. Total area of site: ACREAGE O.9  achments are required for a complete submittal.                                                     |
| I/We o        | ertify and acknowledge that the information contained herein is true and correct to the best of my/our knowledge.                       |
|               | Signature of Co-applicant                                                                                                               |
| Red<br>Typed  | Typed or printed name of co-applicant                                                                                                   |
| State         | of The foregoing application is acknowledged                                                                                            |
| before        | e me this day of                                                                                                                        |
| knowr         | to me, or who has/have produced as identification.                                                                                      |
|               | Commission # HH 295823 Expires November 25, 2026  Signature of Notary Public, State of Torida                                           |
| Ci            | ty of Green Cove Springs Development Services Department •321 Walnut Street•Green Cove Springs, FL 32043•(904) 297-7500 Revised 2/18/14 |