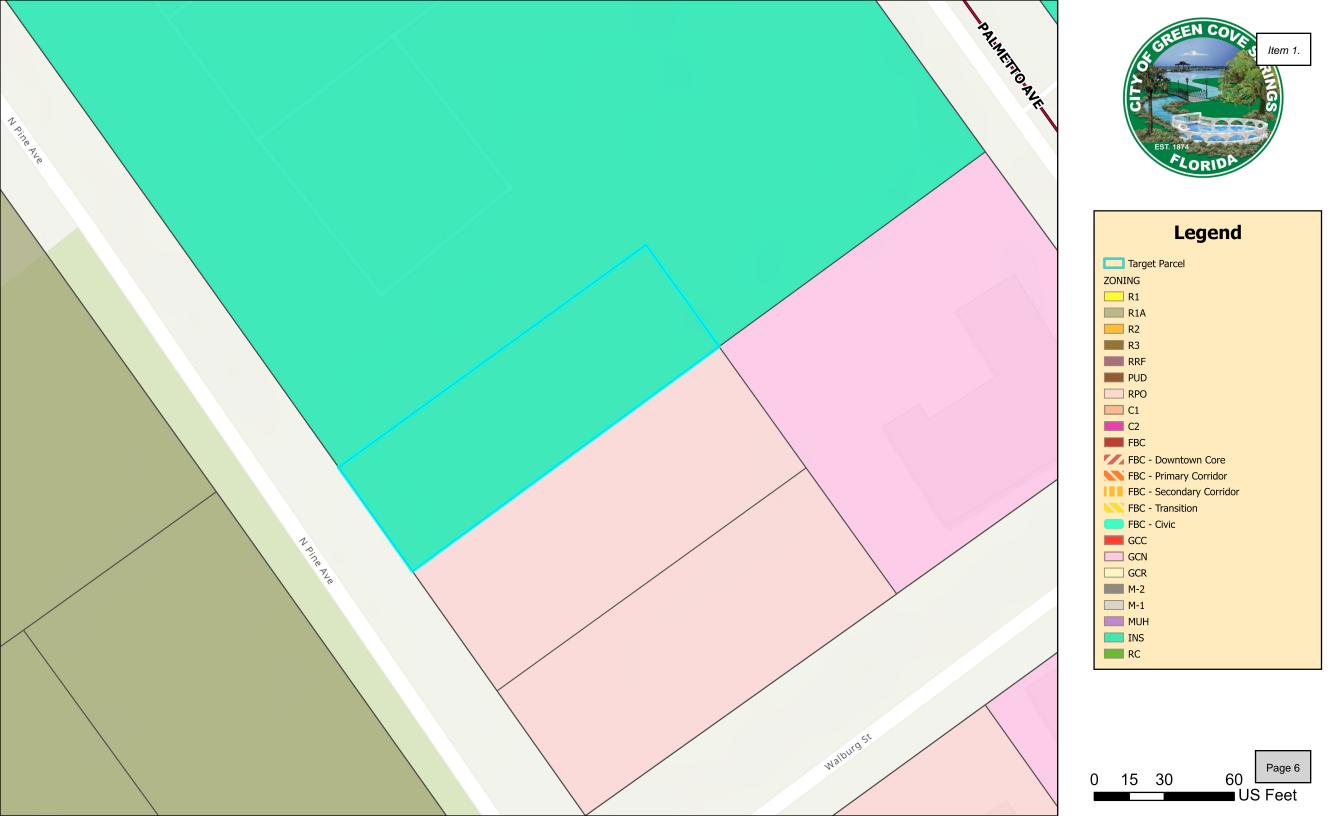

### **Rezoning Application**

| NEZ     | orning Application                                                 |                                      |                                      |
|---------|--------------------------------------------------------------------|--------------------------------------|--------------------------------------|
| A. PRO  | <mark>ЈЕСТ</mark><br>Project Name: Parking Expa                    | ansion Pine Ave                      |                                      |
|         |                                                                    |                                      |                                      |
| 2.      | Address of Subject Property: N F Parcel ID Number(s): 38-06-26     | 3-017678-000-00                      |                                      |
| 3.      |                                                                    |                                      |                                      |
| 4.      | Existing Use of Property: Vacar                                    |                                      |                                      |
| 5.      | Future Land Use Map Designation                                    | Neighborhood                         |                                      |
| 6.      | Existing Zoning Designation: Residential Professional Office (RPO) |                                      |                                      |
| 7.      | Proposed Zoning Designation: Ins                                   | stitutional (INS)                    |                                      |
| 8.      | Acreage: .143                                                      |                                      |                                      |
| B. APPI | LICANT                                                             |                                      | <i>y</i>                             |
| 1.      | Applicant's Status                                                 | Owner (title holder)                 | ⊠Agent                               |
| 2.      | Name of Applicant(s) or Contact Po                                 | erson(s): Caleb Risinger             | Title:                               |
|         | Company (if applicable): Clay C                                    | County Board of Count                | y Commissioners                      |
|         | Mailing address: PO Box 136                                        |                                      |                                      |
|         | City: Green Cove Springs                                           | <sub>State:</sub> Florida            | <sub>ZIP:</sub> 32043                |
|         |                                                                    |                                      | e-mail:                              |
| 3.      | If the applicant is agent for the prop                             | perty owner*                         |                                      |
|         | Name of Owner (titleholder):):                                     |                                      |                                      |
|         | Mailing address:                                                   |                                      |                                      |
|         | City:                                                              | State:                               | ZIP:                                 |
|         | Telephone: ()                                                      | FAX: ()                              | e-mail:                              |
| * Mu    | st provide executed Property Owner                                 | r Affidavit authorizing the agent to | act on behalf of the property owner. |
| C. ADD  | ITIONAL INFORMATION                                                |                                      |                                      |
|         | 1. Is there any additional contact for                             | or sale of, or options to purchase,  | the subject property?                |
|         |                                                                    | all parties involved:                |                                      |
|         | If yes, is the contract/option cont                                | ingent or absolute?                  | □Absolute                            |

Proposed Zoning:

Institutional (INS)

Acreage to be Changed:

.143

Planning and Zoning Board and City Council,

The Clay County Board of County Commissioners is requesting a landuse and zoning change to parcel 38-06-26-017678-000-00 located along N. Pine Ave and adjacent to an existing parking area that supports the County Administration building at 477 Houston St, Green Cove Springs, FL (please see attached maps). The property in question, is currently vacant and wooded but if acquired by the County (contingent upon proposed landuse and zoning change) would be utilized as a potential future addition to, or extension of, the current adjacent parking area.