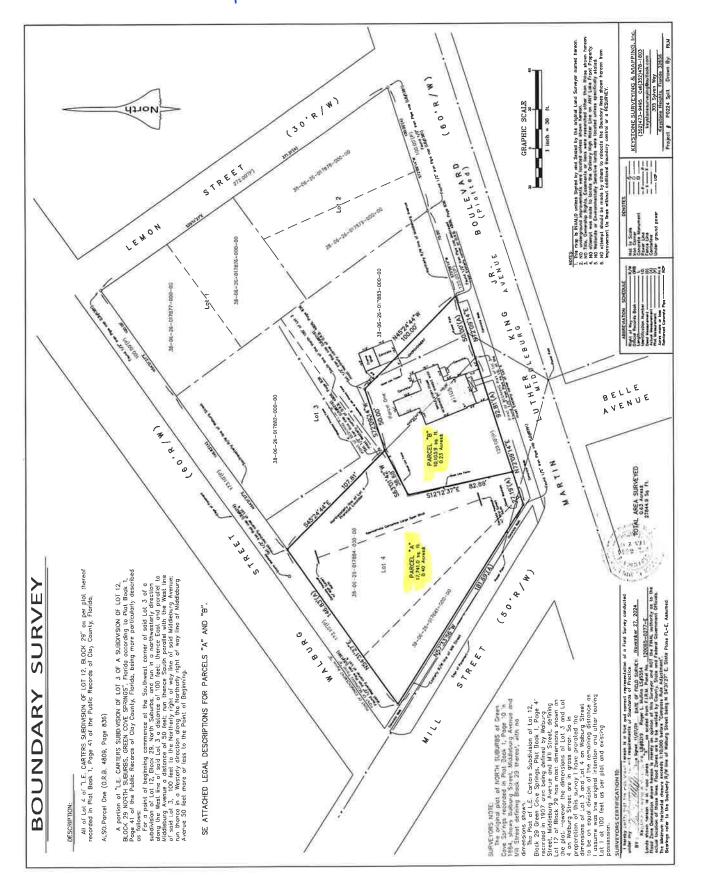

#### BOUNDARY SURVEY DESCRIPTION: All of Lot 4 of "L.E. CARTERS SUBDIVISION OF LOT 12, BLOCK 29" as per plat thereof recorded in Plat Book 1, Page 41 of the Public Records of Clay County, Florida. ALSO: Parcel One (O.R.B. 4809, Page 836) A portion of "L.E. CARTERS SUBDIVISION OF LOT 3 OF A SUBDIVISION OF LOT 12, 100.00(P) 100° BLOCK 29 NORTH SUBURBS, GREEN COVE SPRINGS", Florida according to Plat Book 1, orth Page 41 of the Public Records of Clay County, Florida, being more particularly described For a point of beginning commence at the Southwest corner of said Lot 3 of a subdivision of Lot 12, Block 29, North Suburbs, and run in a northwesterly direction 0 along the West line of said Lot 3 a distance of 100 feet; thence East and parallel to Middleburg Avenue a distance of 50 feet; run thence South parallel with the West line of said Lot 3, 100 feet to the Northerly right of way line of said Middleburg Avenue; 38-06-26-017877-000-00 run thence in a Westerly direction along the Northerly right of way line of Middleburg Avenue 50 feet more or less to the Point of Beginning. 173.70'(P) ~ 38-06-26-017876-000-00 38-06-26-017882-000-00 (y 0 Lot 3 38-06-26-017884-000-00 50.00 38-06-26-017883-000-00 Parcel One: 100.00(A) 572.09'14"W 100.00'(P) Found 1/2" Found 1/2" (IB#1381) Lot 4 (60.81M) TOTAL AREA 0.63 Acres± 27844.9 Sq. Ft. 1 120.00 (P) 14°W -Found 1/2" Iron Pipe cap destroyed LUTHER LEBURG LUTHER LEBURG \$72.09.14. M 20.00'(P) OF BEGINNING PORT of Lot the 99(A) SURVEYORS NOTE: (50. P/W) The original plat of NORTH SUBURBS of Green Cove Springs recorded in Plat Book 1, Page 10 in 1884, shows Walburg Street, Middleburg Avenue and Mill Street defining Block 29 thereof, with no dimensions shown. GRAPHIC SCALE The Plat of L.E. Carters Subdivision of Lot 12, Block 29 Green Cove Springs, Plat Book 1, Page 41 recorded in 1907 also being defined by Walburg Street, Middleburg Avenue and Mill Street, defining MARTIN 1 inch = 30Lot 12 of Block 29 has most dimensions shown on the plat. However the dimensions of Lot 3 and Lot 4 on Walburg Street are in gross error. So in preparation of this survey I have prorated the 1. This map is INVALID unless Signed by and Sealed by the original Land Surveyor named hereon. 2. NO underground improvements were located unless shown hereon. dimensions of Lot 3 and Lot 4 on Walburg Street 3. NO Title, Ownership Rights, Easements or liens were researched other than those shown hereon. to be an equal division of the remaining distance as 4. NO attempt was made to locate the Ordinary High Water Line on ANY Lake Front Property. I assume was the original intention and after leaving 5. NO Wetlands or Environmentally Sensitive lands were located unless specifically stated. Lot 1 at 100 feet as per plat and existing 6. NO attempt should be made by others to relocate the Boundary lines shown hereon from P Ø possession. improvement tie lines without additional Boundary control or a RESURVEY. L M SURVEYORS CERTIFICATION TO: MI I hereby certify that the map shown hereon is a true and correct representation of a Field Survey conducted ABBREVIATION SCHEDULE DENOTES under my supervision, meeting all current requirements of Standards of Practice. ZT BY: Date Signed: 11/27/24 DATE OF FIELD SURVEY: November 27, 2024 Keystone Surveying & Mapping, Inc. LB#8219 Roger L. Mullins LS#5554 Lands shown hereon lie in Flood Zones "X" as scaled from F.I.R.M. Panel No. 120065-0277-E Flood Zone Delineation shown hereon is merely an opinion of this Surveyor and NOT the FINAL authority as to the Right of Way Official Records Book Not to Scale Iron Corner **KEYSTONE SURVEYING & MAPPING, Inc. C** Concrete Monument ----- · (352)473-9495 Cell(352)478-1803 Power Line Fence Line \_ P \_\_\_\_ P \_ M Deed Measurement -Actual Measurement \_ x \_\_\_ x \_\_ keystonesurveying@outlook.com Centerline actual location of those lines. Flood Zones are to be verified by County, State and Federal Government Officials. 305 Sylvan Way Plat Measurement ---- UGP -----Jnder ground power The Minimum Horizontal closure exceeds 1:10,000 before "Compass Rule Adjustment". Acres more or less Ac.± Keystone Heights, Florida 32656 Reinforced Concrete Pipe-Bearings refer to the Southerly R/W line of Walburg Street being N 54°31'27" E, State Plane FL—E, Assumed. Project # P0224 Drawn By: RLM