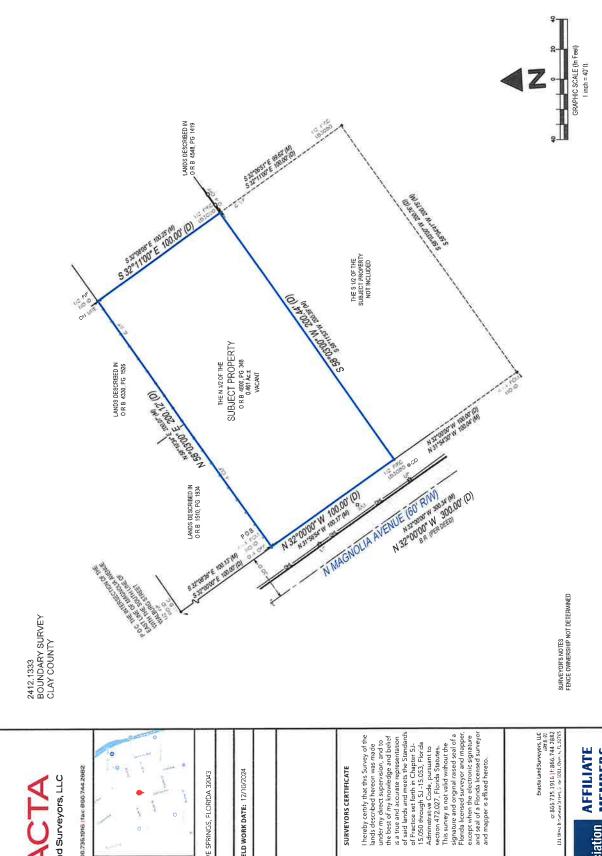

#### CITY OF GREEN COVE SPRINGS, FLORIDA

TO: Site Development Review Team MEETING DATE: February 5, 2025

**FROM:** Gabriel Barro, Development Services

**SUBJECT:** Review and approval of Lot Split request for a property located at 662 N Magnolia Ave

#### PROPERTY DESCRIPTION

**APPLICANT:** Reginald Vaughn **OWNER:** Reginald Vaughn

**PROPERTY LOCATION:** 662 Magnolia Ave

**PARCEL NUMBER:** 017576-001-00

FILE NUMBER: LOT-25-001

**CURRENT ZONING:** R1

FUTURE LAND USE DESIGNATION: Neighborhood

#### **BACKGROUND**

The Applicant has submitted a request to split a property located at 662 N Magnolia Ave, which will create two lots. Under the zoning for the property, development must have the following minimums:

|                           | Detached SF       | Commercial |
|---------------------------|-------------------|------------|
| Lot Area                  | 7,000 square feet | None       |
| Lot Width                 | 70 feet           | None       |
| Front & Rear Yard Setback | 20/10 feet        | 10 feet    |
| Side Yard Setback         | 10 feet           | 10 feet    |

#### STAFF RECOMMENDATION

This meeting is to determine staff consensus. The proposed lot split meets the necessary zoning density controls.

#### APPLICATION FOR LOT SPLIT (Applicable for creating no more than 2 lots from 1 lot)

| Da            | ite: <u>O6 JAN 2.025</u> File #: Filing Fee Receipt #:                                                                                  |
|---------------|-----------------------------------------------------------------------------------------------------------------------------------------|
| 1.            | Applicant Name: REGINALD VAUGHO Phone: 904 635 43 43                                                                                    |
|               | Address: 2449 45 TH STREET City/Zip: LOS ALAMOS, Nm 87544                                                                               |
|               | Email Address: REGGIE . VAUGHN @ GMAIL . COM                                                                                            |
| 2.            | Owner Name: REGINALD VAUGHN Phone: 904 635 4343                                                                                         |
|               | Address: 662 N MAGNOLIA AVE City/Zip: GREEN COVE SPANGS 320                                                                             |
|               | Email Address: REGGIE, VAVGHN @ GMALL.COM                                                                                               |
| 3.            | Property Address: 662 N MAGNOUP AVE GREEN COVE SPONGS 320                                                                               |
| 4.            | Legal Description: PAGT OF LOT 2 BLOCK & NONTH SUBJES OF GALEN COVE SPAINCS                                                             |
| 5.            | Present use of Property:                                                                                                                |
| 6.            |                                                                                                                                         |
| 7.            |                                                                                                                                         |
| 9.            | Character of proposed development: Lot SPLIT                                                                                            |
| 10<br>All att | n. Total area of site: ACREAGE O.9  achments are required for a complete submittal.                                                     |
| I/We o        | ertify and acknowledge that the information contained herein is true and correct to the best of my/our knowledge.                       |
|               | Signature of Co-applicant                                                                                                               |
| Red<br>Typed  | Typed or printed name of co-applicant                                                                                                   |
| State         | of The foregoing application is acknowledged                                                                                            |
| before        | e me this day of                                                                                                                        |
| knowr         | to me, or who has/have produced as identification.                                                                                      |
|               | Commission # HH 295823 Expires November 25, 2026  Signature of Notary Public, State of Torida                                           |
| Ci            | ty of Green Cove Springs Development Services Department •321 Walnut Street•Green Cove Springs, FL 32043•(904) 297-7500 Revised 2/18/14 |