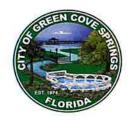

Location:

Parcel 38-06-26-017678-000-00

Existing Future Land Use:

Neighborhood

Proposed Future Land Use:

**Public** 

**Existing Zoning:** 

Residential Professional Office (RPO)

Proposed Zoning:

Institutional (INS)

Acreage to be Changed:

.143

Planning and Zoning Board and City Council,

The Clay County Board of County Commissioners is requesting a landuse and zoning change to parcel 38-06-26-017678-000-00 located along N. Pine Ave and adjacent to an existing parking area that supports the County Administration building at 477 Houston St, Green Cove Springs, FL (please see attached maps). The property in question, is currently vacant and wooded but if acquired by the County (contingent upon proposed landuse and zoning change) would be utilized as a potential future addition to, or extension of, the current adjacent parking area.