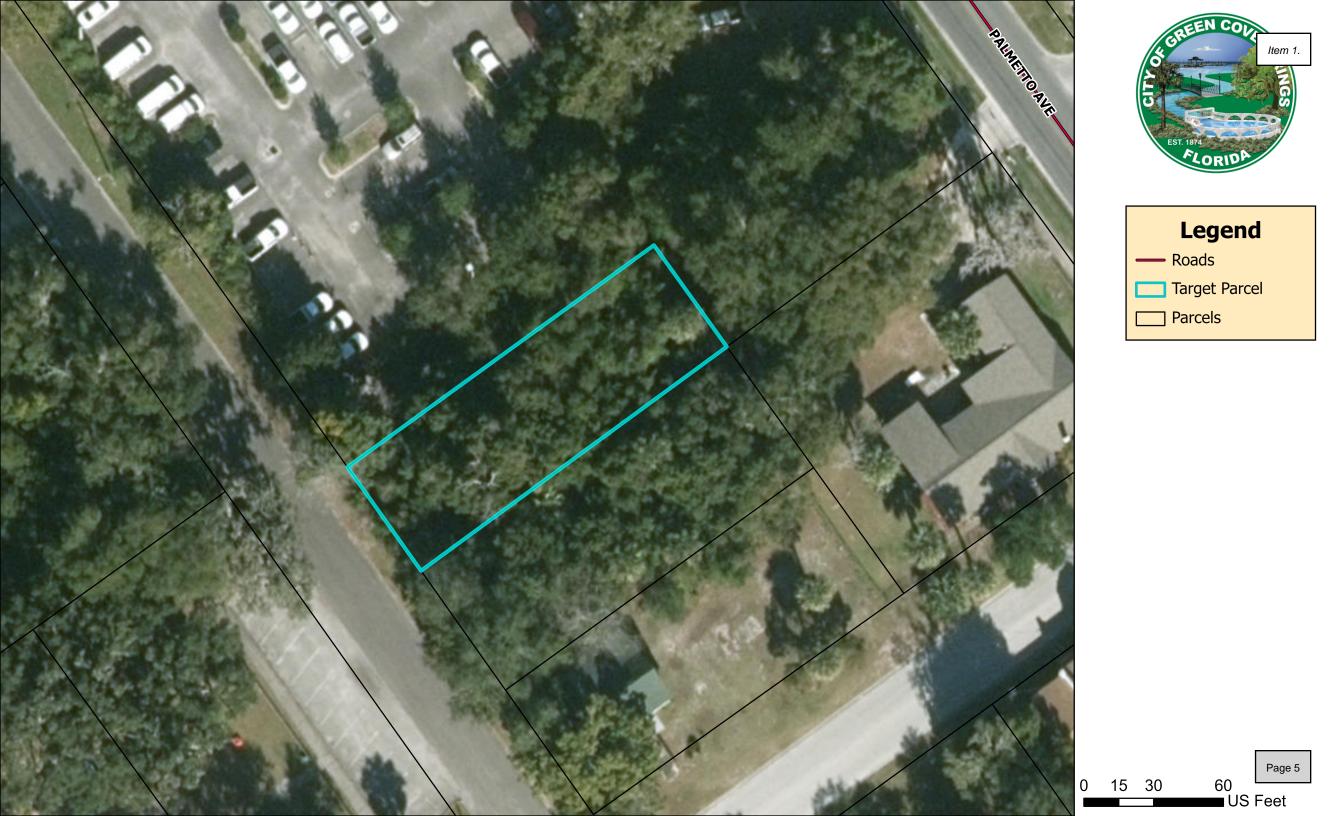

### **Rezoning Application**

| NEZ     | orning Application                                                 |                                      |                                      |
|---------|--------------------------------------------------------------------|--------------------------------------|--------------------------------------|
| A. PRO  | <mark>ЈЕСТ</mark><br>Project Name: Parking Expa                    | ansion Pine Ave                      |                                      |
|         |                                                                    |                                      |                                      |
| 2.      | Address of Subject Property: N F Parcel ID Number(s): 38-06-26     | 3-017678-000-00                      |                                      |
| 3.      |                                                                    |                                      |                                      |
| 4.      | Existing Use of Property: Vacar                                    |                                      |                                      |
| 5.      | Future Land Use Map Designation                                    | Neighborhood                         |                                      |
| 6.      | Existing Zoning Designation: Residential Professional Office (RPO) |                                      |                                      |
| 7.      | Proposed Zoning Designation: Ins                                   | stitutional (INS)                    |                                      |
| 8.      | Acreage: .143                                                      |                                      |                                      |
| B. APPI | LICANT                                                             |                                      | <i>y</i>                             |
| 1.      | Applicant's Status                                                 | Owner (title holder)                 | ⊠Agent                               |
| 2.      | Name of Applicant(s) or Contact Po                                 | erson(s): Caleb Risinger             | Title:                               |
|         | Company (if applicable): Clay C                                    | County Board of Count                | y Commissioners                      |
|         | Mailing address: PO Box 136                                        |                                      |                                      |
|         | City: Green Cove Springs                                           | <sub>State:</sub> Florida            | <sub>ZIP:</sub> 32043                |
|         |                                                                    |                                      | e-mail:                              |
| 3.      | If the applicant is agent for the prop                             | perty owner*                         |                                      |
|         | Name of Owner (titleholder):):                                     |                                      |                                      |
|         | Mailing address:                                                   |                                      |                                      |
|         | City:                                                              | State:                               | ZIP:                                 |
|         | Telephone: ()                                                      | FAX: ()                              | e-mail:                              |
| * Mu    | st provide executed Property Owner                                 | r Affidavit authorizing the agent to | act on behalf of the property owner. |
| C. ADD  | ITIONAL INFORMATION                                                |                                      |                                      |
|         | 1. Is there any additional contact for                             | or sale of, or options to purchase,  | the subject property?                |
|         |                                                                    | all parties involved:                |                                      |
|         | If yes, is the contract/option cont                                | ingent or absolute?                  | □Absolute                            |

Proposed Zoning:

Institutional (INS)

Acreage to be Changed:

.143

Planning and Zoning Board and City Council,

The Clay County Board of County Commissioners is requesting a landuse and zoning change to parcel 38-06-26-017678-000-00 located along N. Pine Ave and adjacent to an existing parking area that supports the County Administration building at 477 Houston St, Green Cove Springs, FL (please see attached maps). The property in question, is currently vacant and wooded but if acquired by the County (contingent upon proposed landuse and zoning change) would be utilized as a potential future addition to, or extension of, the current adjacent parking area.