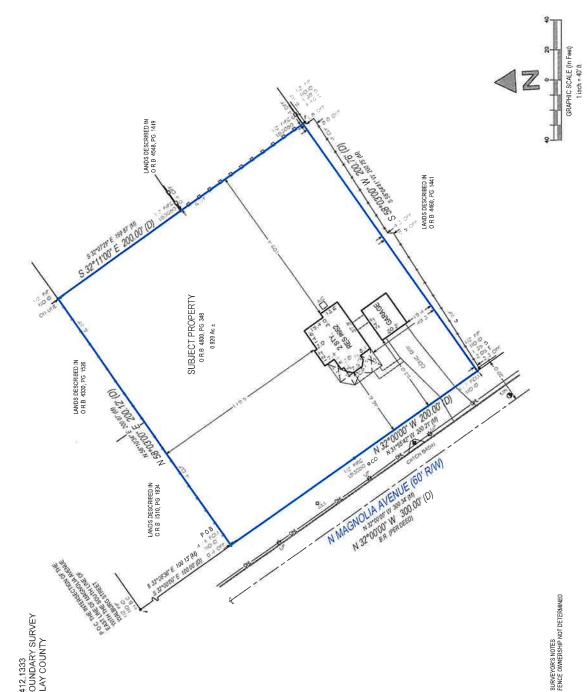

#### CITY OF GREEN COVE SPRINGS, FLORIDA

TO: Site Development Review Team MEETING DATE: February 5, 2025

**FROM:** Gabriel Barro, Development Services

**SUBJECT:** Review and approval of Lot Split request for a property located at 662 N Magnolia Ave

#### PROPERTY DESCRIPTION

**APPLICANT:** Reginald Vaughn **OWNER:** Reginald Vaughn

**PROPERTY LOCATION:** 662 Magnolia Ave

**PARCEL NUMBER:** 017576-001-00

FILE NUMBER: LOT-25-001

**CURRENT ZONING:** R1

FUTURE LAND USE DESIGNATION: Neighborhood

#### **BACKGROUND**

The Applicant has submitted a request to split a property located at 662 N Magnolia Ave, which will create two lots. Under the zoning for the property, development must have the following minimums: