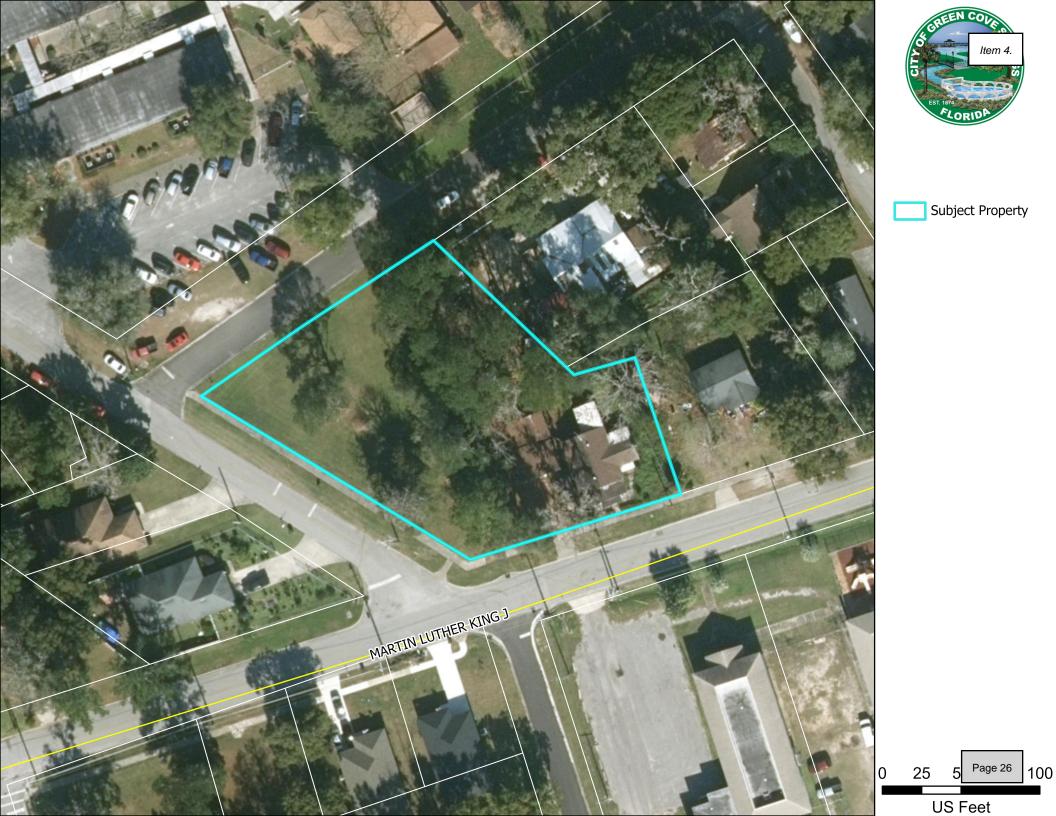

#### CITY OF GREEN COVE SPRINGS, FLORIDA

TO: Site Development Review Team MEETING DATE: February 5, 2025

**FROM:** Gabriel Barro, Development Services

**SUBJECT:** Review and approval of Lot Split request for a property located near the corner of Martin

Luther King Jr Blvd and Mill St.

#### PROPERTY DESCRIPTION

**APPLICANT:** Fredric Depuydt **OWNER:** Fredric Depuydt

**PROPERTY LOCATION:** Martin Luther King Jr Blvd

**PARCEL NUMBER:** 017884-000-00

FILE NUMBER: LOT-24-003

**CURRENT ZONING:** C1

**FUTURE LAND USE DESIGNATION:** Mixed Use

#### SURROUNDING LAND USE

NORTH: FLU: Public SOUTH: FLU: Public

Z: INS

Use: School Board of Clay County Use: Government

**EAST:** FLU: Mixed Use WEST: FLU: Neighborhood

**Z**: C1 **Z**: R2

Use: Single Family Home
Use: Single Family Home

#### **BACKGROUND**

The Applicant has submitted a request to split a property located near the corner of Martin Luther King Jr Blvd and Mill St, which will create two lots, one facing MLK Blvd and another that will combined with 017881-000-00 facing Mill St. Under the zoning for the property, development must have the following minimums: