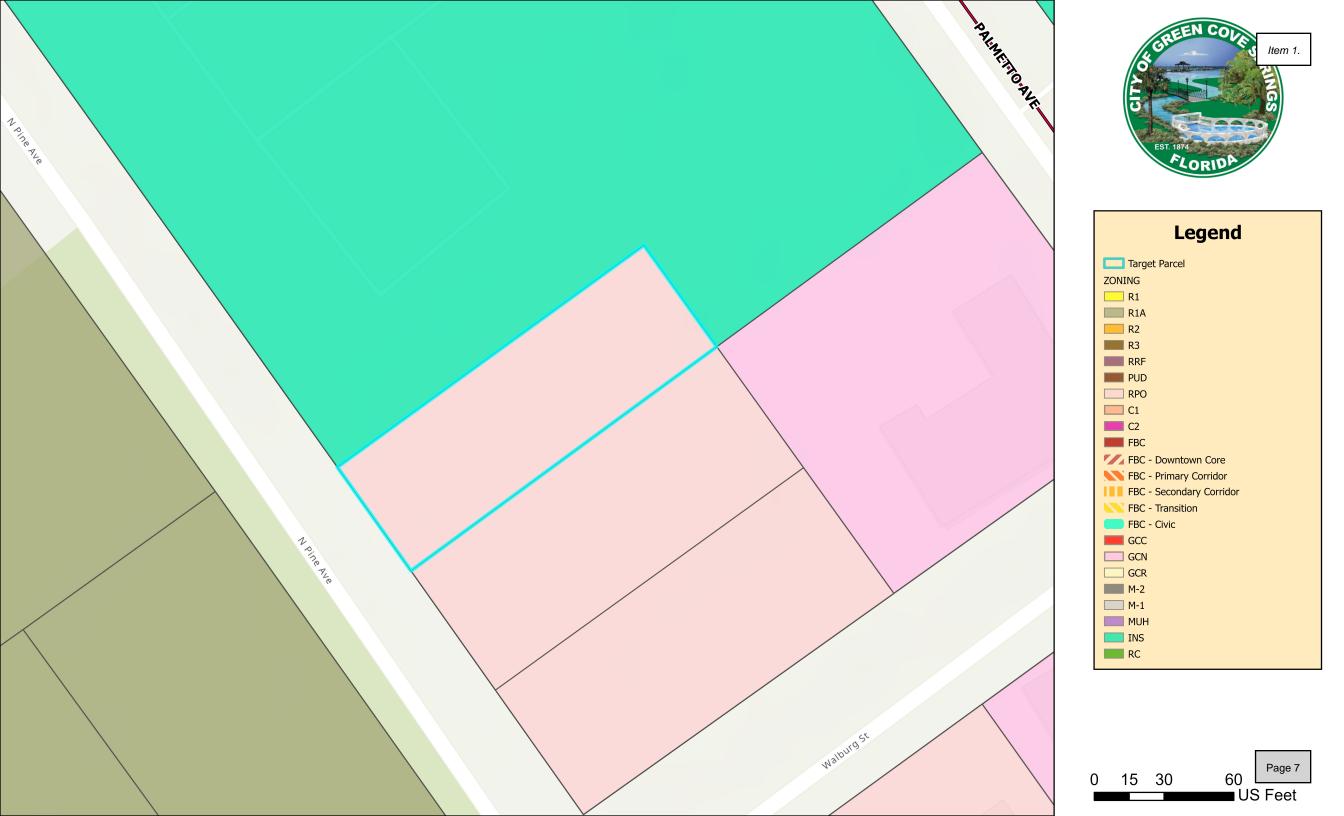

### **Rezoning Application**

| NEZ     | orning Application                                                 |                                      |                                      |
|---------|--------------------------------------------------------------------|--------------------------------------|--------------------------------------|
| A. PRO  | <mark>ЈЕСТ</mark><br>Project Name: Parking Expa                    | ansion Pine Ave                      |                                      |
|         |                                                                    |                                      |                                      |
| 2.      | Address of Subject Property: N F Parcel ID Number(s): 38-06-26     | 3-017678-000-00                      |                                      |
| 3.      |                                                                    |                                      |                                      |
| 4.      | Existing Use of Property: Vacar                                    |                                      |                                      |
| 5.      | Future Land Use Map Designation                                    | Neighborhood                         |                                      |
| 6.      | Existing Zoning Designation: Residential Professional Office (RPO) |                                      |                                      |
| 7.      | Proposed Zoning Designation: Ins                                   | stitutional (INS)                    |                                      |
| 8.      | Acreage: .143                                                      |                                      |                                      |
| B. APPI | LICANT                                                             |                                      | <i>y</i>                             |
| 1.      | Applicant's Status                                                 | Owner (title holder)                 | ⊠Agent                               |
| 2.      | Name of Applicant(s) or Contact Po                                 | erson(s): Caleb Risinger             | Title:                               |
|         | Company (if applicable): Clay C                                    | County Board of Count                | y Commissioners                      |
|         | Mailing address: PO Box 136                                        |                                      |                                      |
|         | City: Green Cove Springs                                           | <sub>State:</sub> Florida            | <sub>ZIP:</sub> 32043                |
|         |                                                                    |                                      | e-mail:                              |
| 3.      | If the applicant is agent for the prop                             | perty owner*                         |                                      |
|         | Name of Owner (titleholder):):                                     |                                      |                                      |
|         | Mailing address:                                                   |                                      |                                      |
|         | City:                                                              | State:                               | ZIP:                                 |
|         | Telephone: ()                                                      | FAX: ()                              | e-mail:                              |
| * Mu    | st provide executed Property Owner                                 | r Affidavit authorizing the agent to | act on behalf of the property owner. |
| C. ADD  | ITIONAL INFORMATION                                                |                                      |                                      |
|         | 1. Is there any additional contact for                             | or sale of, or options to purchase,  | the subject property?                |
|         |                                                                    | all parties involved:                |                                      |
|         | If yes, is the contract/option cont                                | ingent or absolute?                  | □Absolute                            |

Location:

Parcel 38-06-26-017678-000-00

Existing Future Land Use:

Neighborhood

Proposed Future Land Use:

**Public** 

**Existing Zoning:** 

Residential Professional Office (RPO)

Proposed Zoning:

Institutional (INS)

Acreage to be Changed:

.143

Planning and Zoning Board and City Council,

The Clay County Board of County Commissioners is requesting a landuse and zoning change to parcel 38-06-26-017678-000-00 located along N. Pine Ave and adjacent to an existing parking area that supports the County Administration building at 477 Houston St, Green Cove Springs, FL (please see attached maps). The property in question, is currently vacant and wooded but if acquired by the County (contingent upon proposed landuse and zoning change) would be utilized as a potential future addition to, or extension of, the current adjacent parking area.