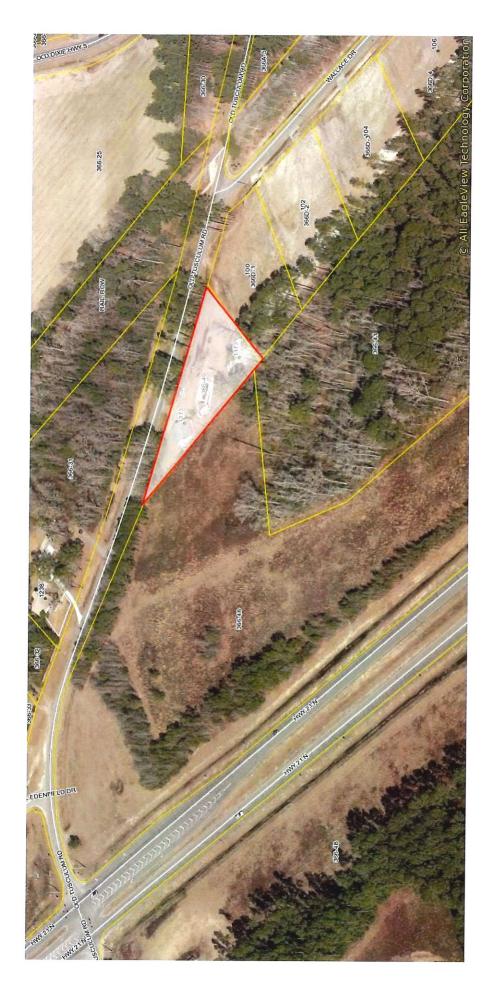

### 9. [2023-172 Public Hearing] Katie Dunnigan

The Planning Board recommends approving an application by **Christian Hale** for a **conditional use** for a **rural business** located at 1173 Highway 21 North to allow for an automotive shop **Map# 366 Parcel# 40,** in the **Third District** 

### **10.** [2023-173 Second Reading]

Consideration to approve the Second Reading of an application by **Christian Hale** for a **conditional use** for a **rural business** located at 1173 Highway 21 North to allow for an automotive shop **Map# 366 Parcel# 40**, in the **Third District** 

### 11. [2023-174 Public Hearing] Katie Dunnigan

The Planning Board recommends approving an application by **Christian Hale** requests a **variance** from Sec. 3.15B, which requires a minimum of 3 acres for **rural business conditional use** approval, located at 1173 Hwy 21 North. **Map# 366 Parcel# 40,** in the **Third District** 

### **12.** [2023-175 Second Reading]

Consideration to approve a Second Reading of an application by **Christian Hale** requests a **variance** from Sec. 3.15B, which requires a minimum of 3 acres for **rural business conditional use** approval, located at 1173 Hwy 21 North. **Map# 366 Parcel# 40,** in the **Third District** 