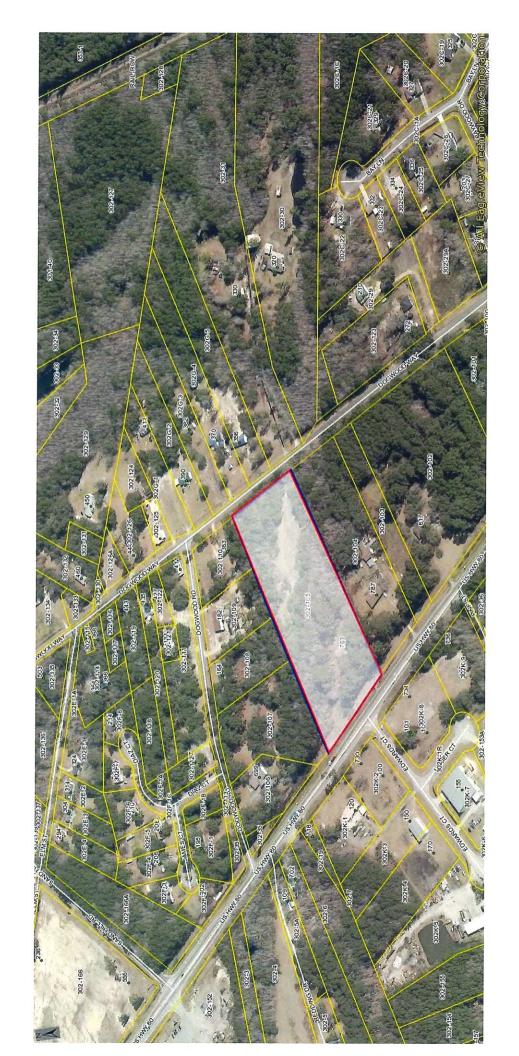

### 15. [2023-178 Public Hearing] Katie Dunnigan

The Planning Board recommends denying an application by **TK Electric, LLC** requests to **rezone** 6.2 acres located at 763 US Highway 80 from **AR-1** to **B-3**, to allow for commercial development **Map# 302 Parcel# 105**, in the **First District** 

### 16. [2023-179 Second Reading]

Consideration to approve a Second Reading of an application by **TK Electric, LLC** requests to **rezone** 6.2 acres located at 763 US Highway 80 from **AR-1** to **B-3**, to allow for commercial development **Map# 302 Parcel# 105**, in the **First District** 

### 17. [2023-180 Sketch Plan] Katie Dunnigan

The Planning Board recommends denying an application by **TK Electric, LLC** for approval of a **sketch plan** located at 763 US Highway 80 to allow for commercial development **Map# 302 Parcel# 105,** in the **First District** 