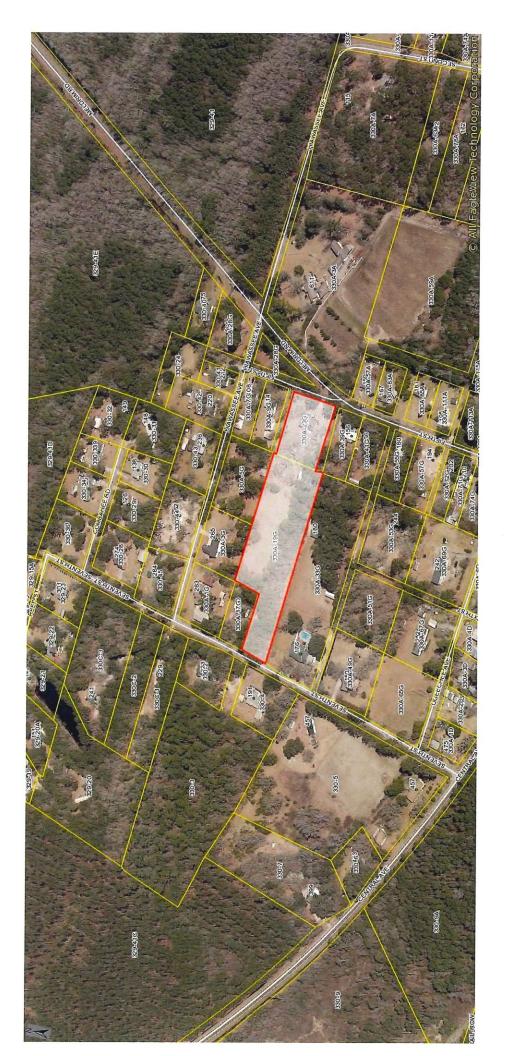

### 1. [2023-164 Public Hearing] Katie Dunnigan

The Planning Board recommends approving an application by Jeffery Fordham & Jeffery Fordham as Agent for Lois & Otto Deidrich to rezone 3.9 acres located at 190 Seventh Avenue, Meldrim to allow for a recombination of adjacent parcels from AR-1 to AR-2 Map# 330A Parcels# 19G & 23G in the First District

### **2.** [2023-165 Second Reading]

Consideration to approve a Second Reading of an application by **Jeffery Fordham & Jeffery Fordham** as Agent for **Lois & Otto Deidrich** to **rezone** 3.9 acres located at 190 Seventh Avenue, Meldrim to allow for a recombination of adjacent parcels from **AR-1** to **AR-2 Map# 330A Parcels# 19G & 23G** in the **First District** 