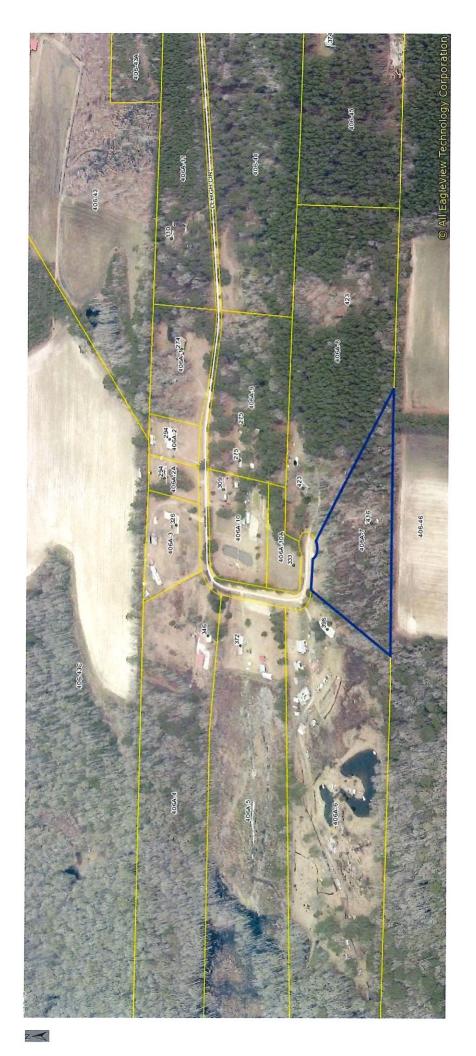

### 3. [2023-166 Public Hearing] Katie Dunnigan

The Planning Board recommends approving an application by **Dale A. Jackson** as Agent for **Earl Wayne Tomlinson** to **rezone** 5.8 acres located at 416 Lehigh Circle to allow for a homesite from **AR-1** to **AR-2 Map# 406A Parcel# 7** in **Third District** 

### **4.** [2023-167 Second Reading]

Consideration to approve the Second Reading of an application by **Dale A. Jackson** as Agent for **Earl Wayne Tomlinson** to **rezone** 5.8 acres located at 416 Lehigh Circle to allow for a homesite from **AR-1** to **AR-2 Map# 406A Parcel# 7** in **Third District** 