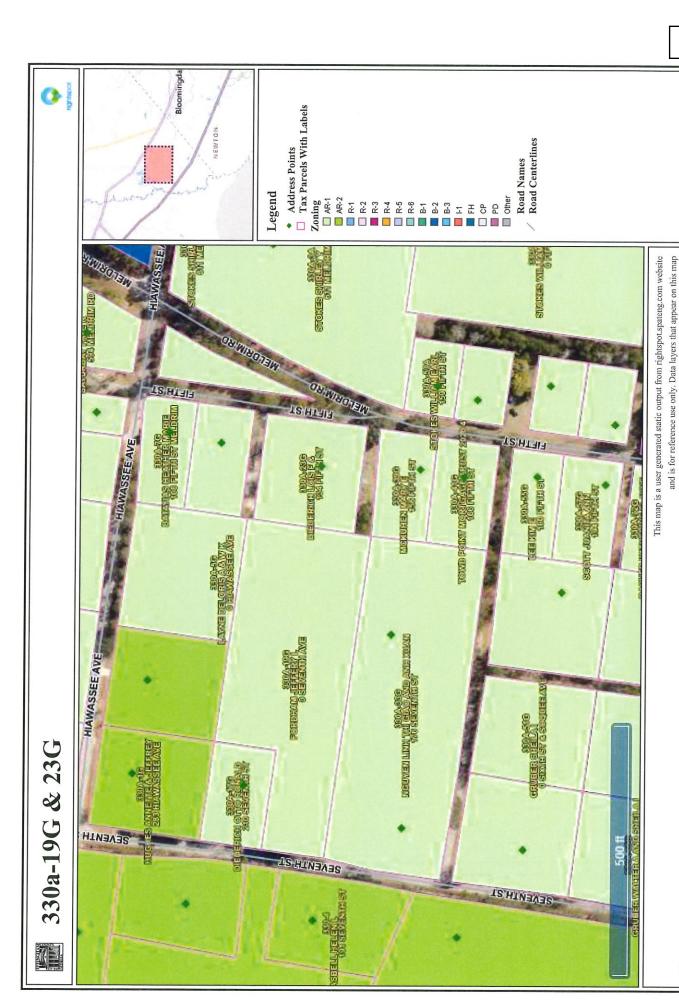

### 1. [2023-164 Public Hearing] Katie Dunnigan

The Planning Board recommends approving an application by Jeffery Fordham & Jeffery Fordham as Agent for Lois & Otto Deidrich to rezone 3.9 acres located at 190 Seventh Avenue, Meldrim to allow for a recombination of adjacent parcels from AR-1 to AR-2 Map# 330A Parcels# 19G & 23G in the First District

### **2.** [2023-165 Second Reading]

Consideration to approve a Second Reading of an application by **Jeffery Fordham & Jeffery Fordham** as Agent for **Lois & Otto Deidrich** to **rezone** 3.9 acres located at 190 Seventh Avenue, Meldrim to allow for a recombination of adjacent parcels from **AR-1** to **AR-2 Map# 330A Parcels# 19G & 23G** in the **First District** 