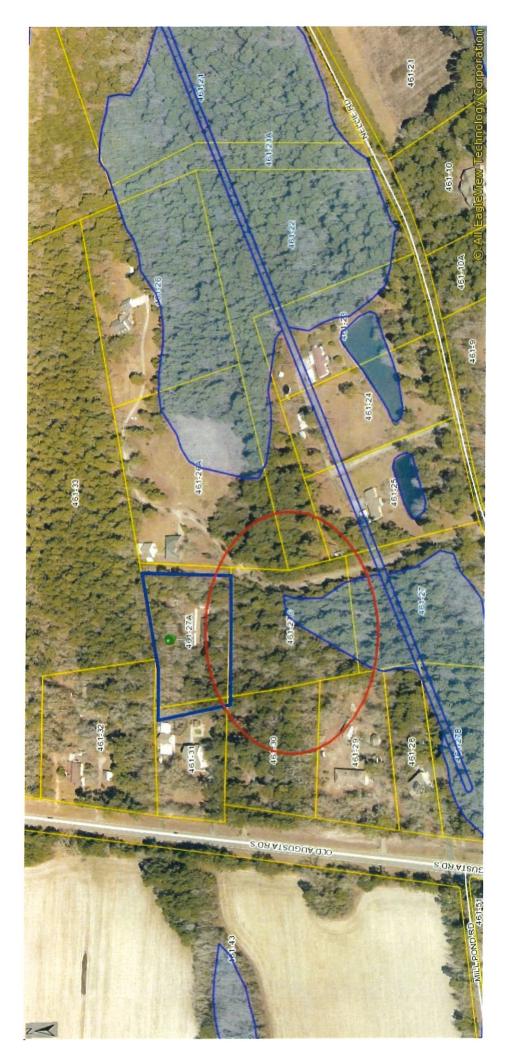

### 7. **[2023-170 Public Hearing]** *Katie Dunnigan*

The Planning Board recommends approving an application by **Wesley Neurath** requests a **variance** from section 3.3.2(A), which restricts placement of secondary buildings on property before a primary structure is in place, located on Nellie Road, zoned **AR-2**. **Map#461 Parcel#27C**, in the **Fifth District** 

### **8.** [2023-171 Second Reading]

Consideration to approve the Second Reading of an application by **Wesley Neurath** requests a **variance** from section 3.3.2(A), which restricts placement of secondary buildings on property before a primary structure is in place, located on Nellie Road, zoned **AR-2**. **Map#461 Parcel#27C**, in the **Fifth District** 