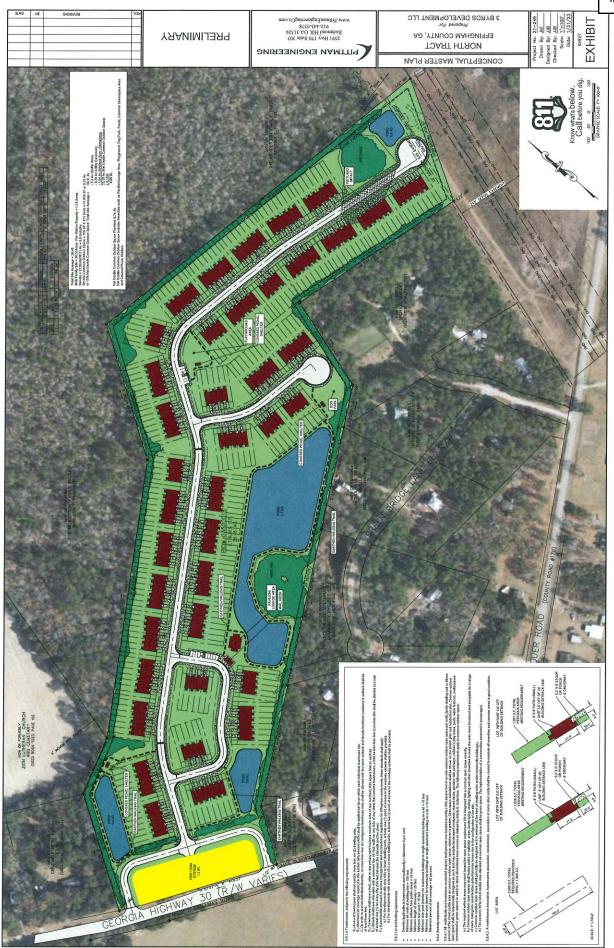

### 22. [2023-185 Sketch Plan] Katie Dunnigan

The Planning Board recommends denying an application by **The Carson Company Unlimited**, **LLC** as Agent for **Cynthia Roberts et al** for approval of a **sketch plan** for Baker Hill located on Old Augusta Road between Chimney Road and Caroni Drive, zoned **AR-1**; proposed zoning **R-3**. **Map# 476 Parcels# 71,72,78**, in the **Fifth District** 