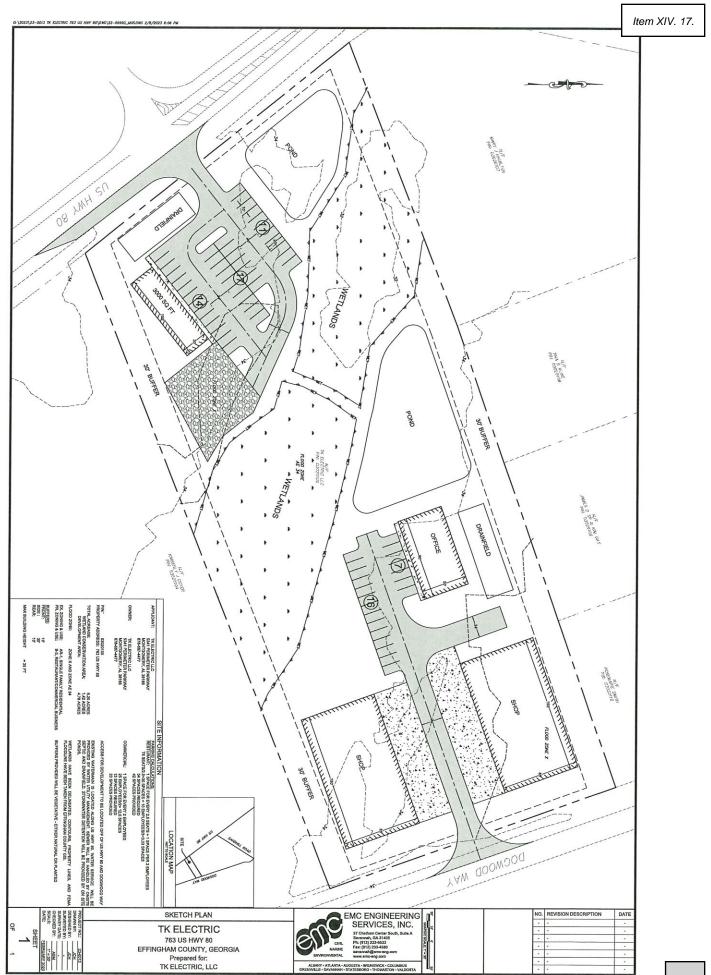

### 17. [2023-180 Sketch Plan] Katie Dunnigan

The Planning Board recommends denying an application by **TK Electric, LLC** for approval of a **sketch plan** located at 763 US Highway 80 to allow for commercial development **Map# 302 Parcel# 105,** in the **First District** 