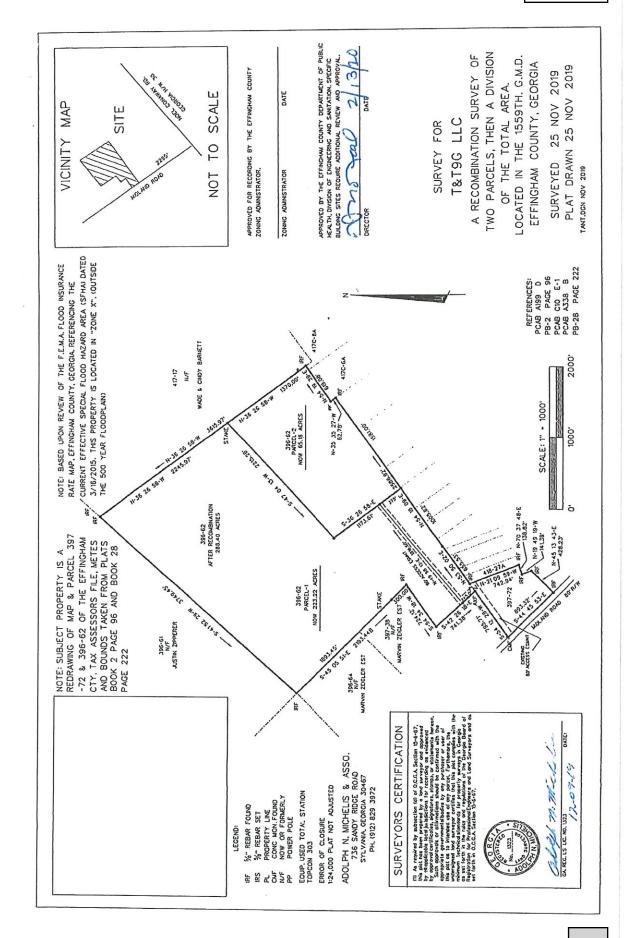

### 13. [2023-176 Public Hearing] Katie Dunnigan

The Planning Board recommends denying an application by **Bryant Ligon, BRD Land and Investment, GP** as Agent for **T and T 9G, LLC** to **rezone** 288.36 acres located on Midland Road from **AR-1 & I-1** to **R-3 & R-5**, to allow for a 549 unit single family and multi-family residential development **Map# 396 Parcels# 62, 62A,** in the **Second District** (this item was postponed 03/07/2023)

### **14.** [2023-177 Second Reading]

Consideration to approve the Second Reading of an application by **Bryant Ligon, BRD Land and Investment, GP** as Agent for **T and T 9G, LLC** to **rezone** 288.36 acres located on Midland Road from **AR-1 & I-1** to **R-3 & R-5**, to allow for a 549 unit single family and multi-family residential development **Map# 396 Parcels# 62, 62A,** in the **Second District** (this item was postponed 03/07/2023)