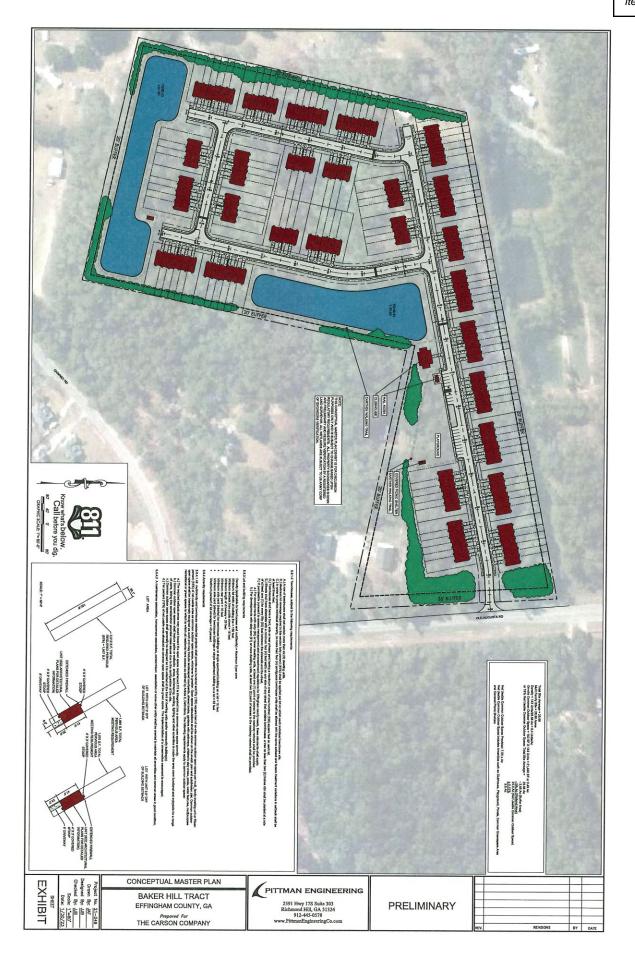

### 22. [2023-185 Sketch Plan] Katie Dunnigan

The Planning Board recommends denying an application by **The Carson Company Unlimited**, **LLC** as Agent for **Cynthia Roberts et al** for approval of a **sketch plan** for Baker Hill located on Old Augusta Road between Chimney Road and Caroni Drive, zoned **AR-1**; proposed zoning **R-3**. **Map# 476 Parcels# 71,72,78**, in the **Fifth District** 