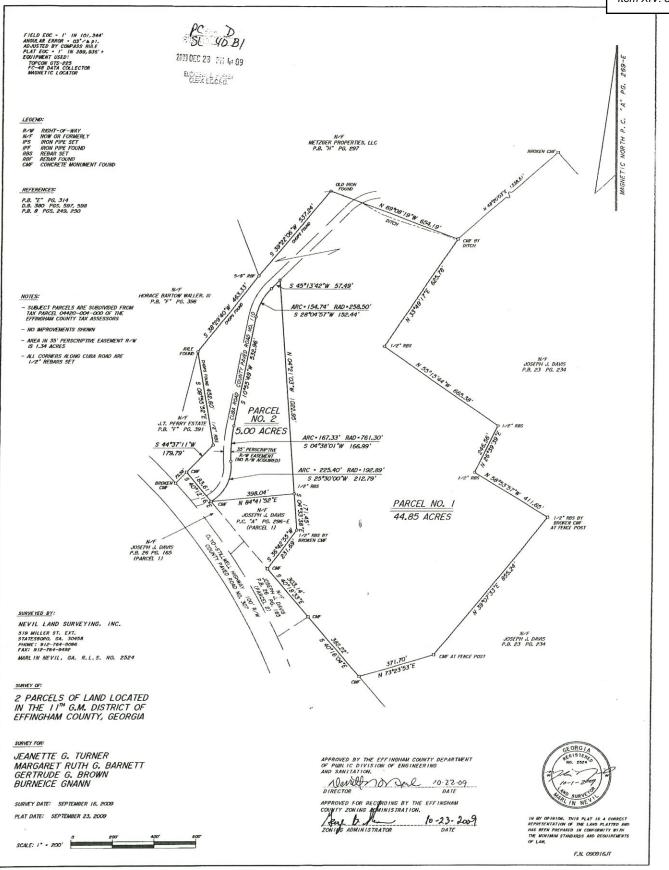

### 5. [2023-168 Public Hearing] Katie Dunnigan

The Planning Board recommends approving an application by **Joseph R. Davis** as Agent for **Shirley Y. Davis** to **rezone** 6.4 of 50.72 acres located on Stilwell Clyo Road to allow for a recombination of adjacent lots from **AR-1 & R-1 to AR-1 & AR-2 Map# 422 Parcel# 3 & 4A,** in the **Third District** 

### **6.** [2023-169 Second Reading]

Consideration to approve the Second Reading of an application by **Joseph R. Davis** as Agent for **Shirley Y. Davis** to **rezone** 6.4 of 50.72 acres located on Stilwell Clyo Road to allow for a recombination of adjacent lots from **AR-1 & R-1 to AR-1 & AR-2 Map# 422 Parcel# 3 & 4A,** in the **Third District** 