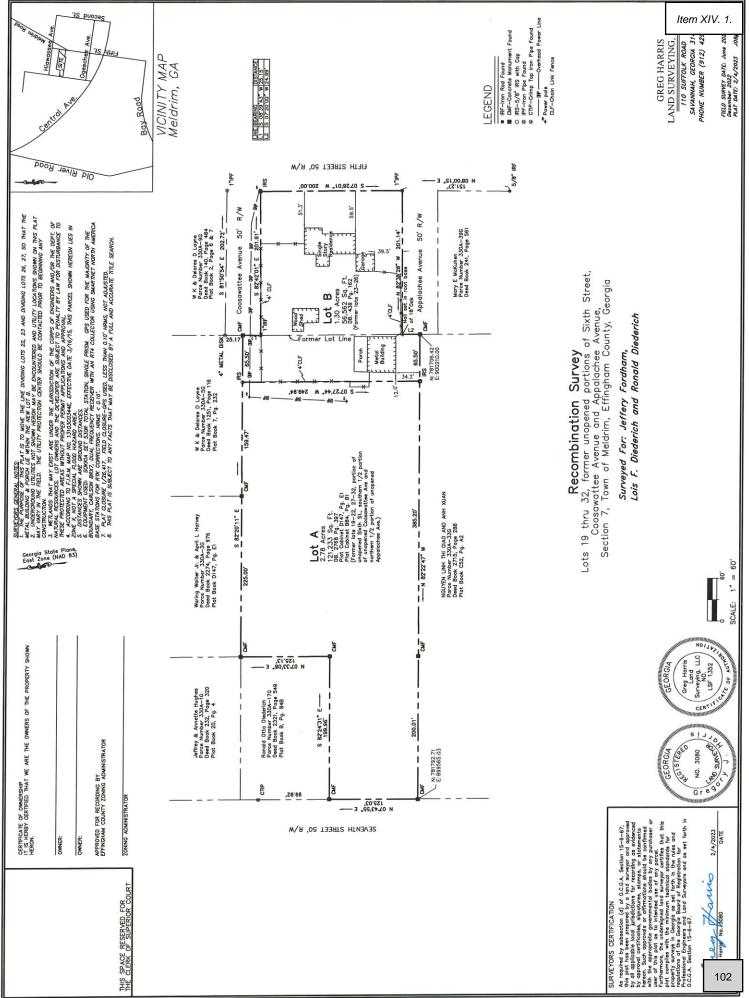

### 1. [2023-164 Public Hearing] Katie Dunnigan

The Planning Board recommends approving an application by Jeffery Fordham & Jeffery Fordham as Agent for Lois & Otto Deidrich to rezone 3.9 acres located at 190 Seventh Avenue, Meldrim to allow for a recombination of adjacent parcels from AR-1 to AR-2 Map# 330A Parcels# 19G & 23G in the First District

### **2.** [2023-165 Second Reading]

Consideration to approve a Second Reading of an application by **Jeffery Fordham & Jeffery Fordham** as Agent for **Lois & Otto Deidrich** to **rezone** 3.9 acres located at 190 Seventh Avenue, Meldrim to allow for a recombination of adjacent parcels from **AR-1** to **AR-2 Map# 330A Parcels# 19G & 23G** in the **First District** 