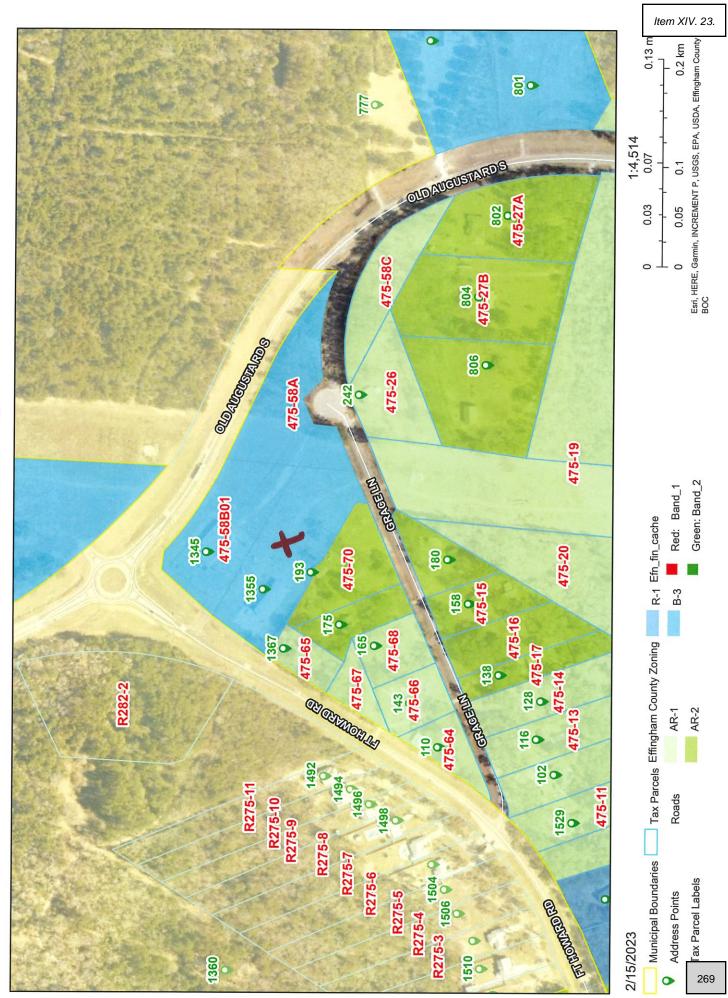

### 23. [2023-186 Sketch Plan] Katie Dunnigan

The Planning Board recommends approving an application by **Angela Sauls** for a **sketch plan** for JMS Storage Facility located at 1355 Fort Howard Road, zoned **B-3**. **Map# 475 Parcel# 58B03**, in the **Fifth District** 