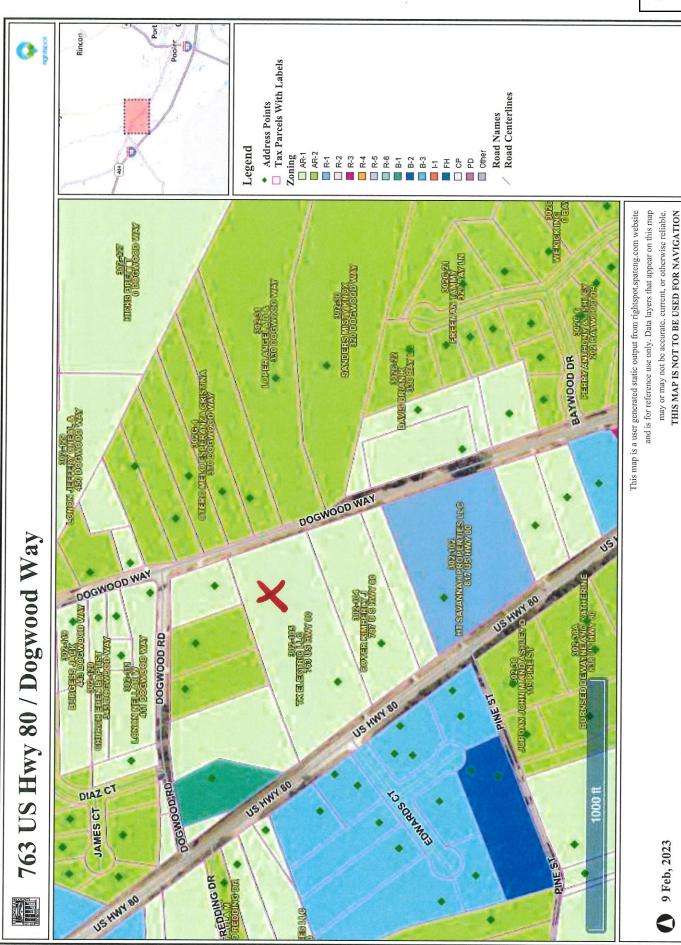

### 15. [2023-178 Public Hearing] Katie Dunnigan

The Planning Board recommends denying an application by **TK Electric, LLC** requests to **rezone** 6.2 acres located at 763 US Highway 80 from **AR-1** to **B-3**, to allow for commercial development **Map# 302 Parcel# 105**, in the **First District** 

### 16. [2023-179 Second Reading]

Consideration to approve a Second Reading of an application by **TK Electric, LLC** requests to **rezone** 6.2 acres located at 763 US Highway 80 from **AR-1** to **B-3**, to allow for commercial development **Map# 302 Parcel# 105**, in the **First District** 

### 17. [2023-180 Sketch Plan] Katie Dunnigan

The Planning Board recommends denying an application by **TK Electric, LLC** for approval of a **sketch plan** located at 763 US Highway 80 to allow for commercial development **Map# 302 Parcel# 105,** in the **First District** 