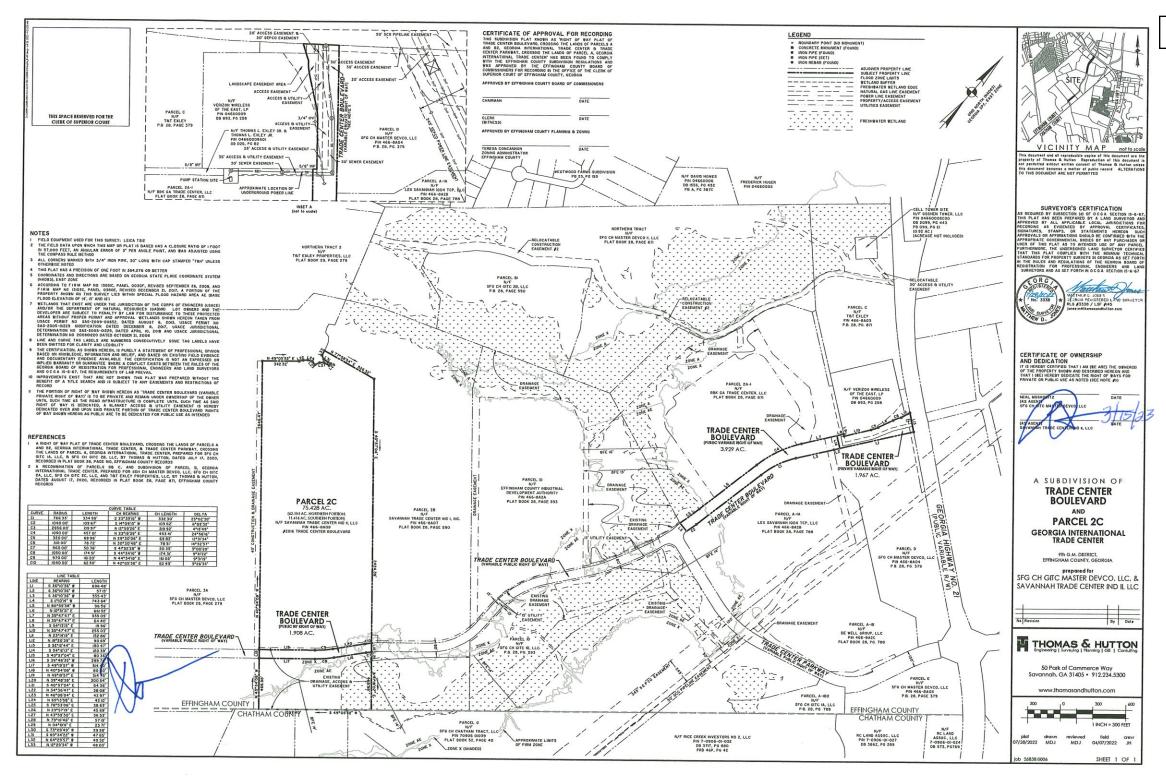

### 7. [2023-163 Deed] Teresa Concannon

Consideration to accept two road segments and associated right-of-way, easements, and utilities infrastructure consisting of water distribution, wastewater collection and storm drainage conveyance systems at the Georgia International Trade Center. **Map#466D Parcel #1C** and **Map #466D Parcel #8** in the **Fifth District** 