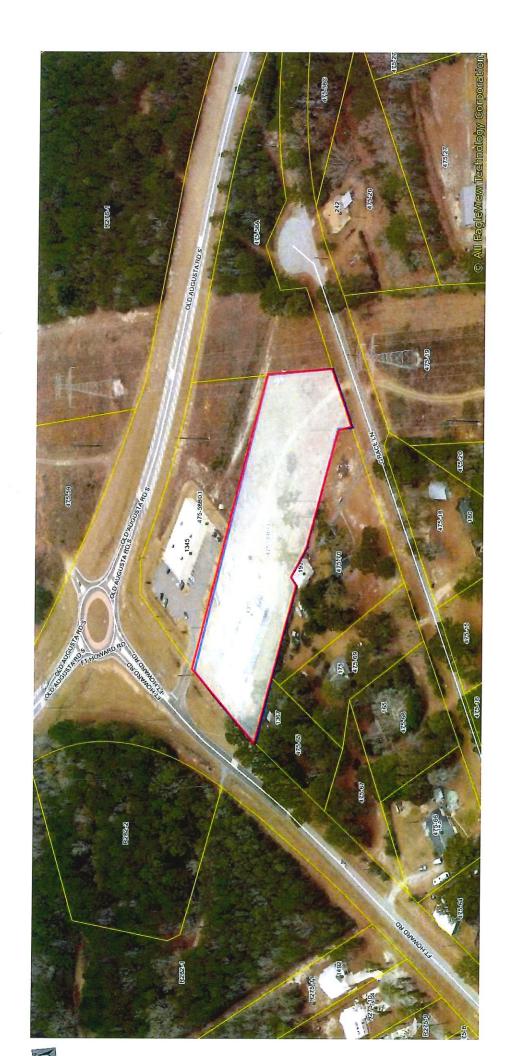

### 23. [2023-186 Sketch Plan] Katie Dunnigan

The Planning Board recommends approving an application by **Angela Sauls** for a **sketch plan** for JMS Storage Facility located at 1355 Fort Howard Road, zoned **B-3**. **Map# 475 Parcel# 58B03**, in the **Fifth District** 