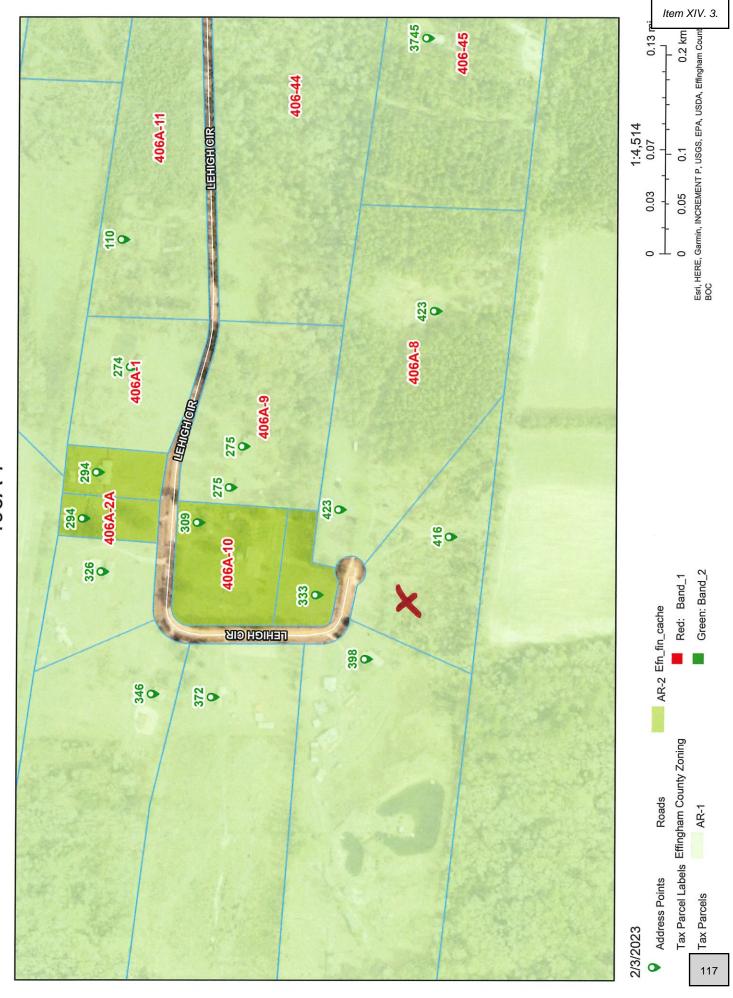

### 3. [2023-166 Public Hearing] Katie Dunnigan

The Planning Board recommends approving an application by **Dale A. Jackson** as Agent for **Earl Wayne Tomlinson** to **rezone** 5.8 acres located at 416 Lehigh Circle to allow for a homesite from **AR-1** to **AR-2 Map# 406A Parcel# 7** in **Third District** 

### **4.** [2023-167 Second Reading]

Consideration to approve the Second Reading of an application by **Dale A. Jackson** as Agent for **Earl Wayne Tomlinson** to **rezone** 5.8 acres located at 416 Lehigh Circle to allow for a homesite from **AR-1** to **AR-2 Map# 406A Parcel# 7** in **Third District** 