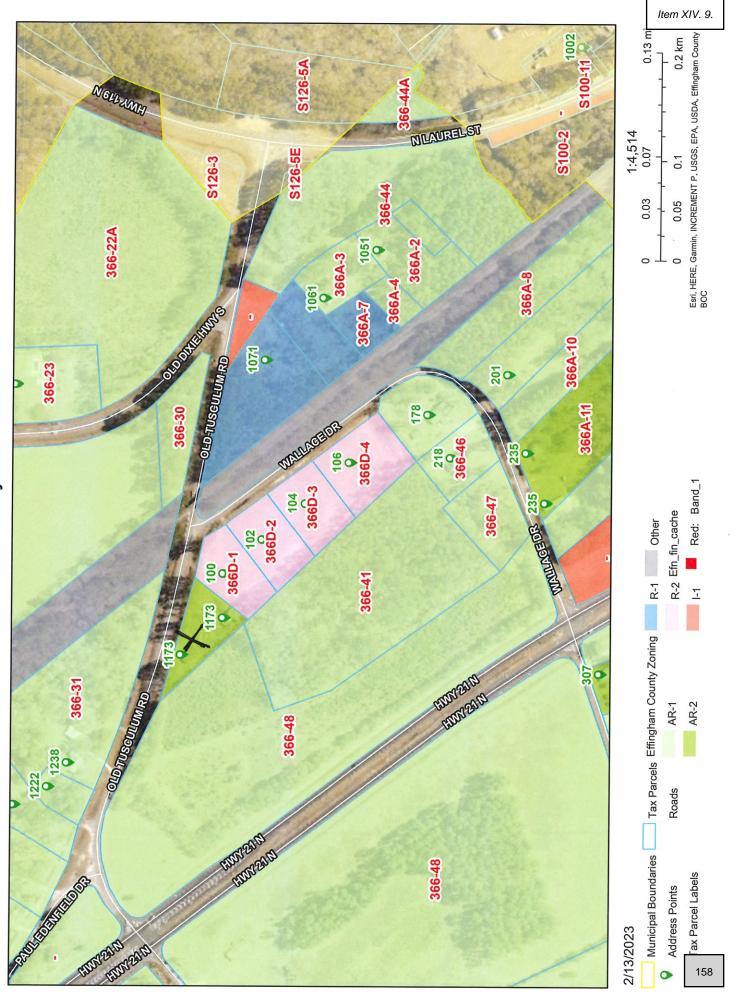

### 9. [2023-172 Public Hearing] Katie Dunnigan

The Planning Board recommends approving an application by **Christian Hale** for a **conditional use** for a **rural business** located at 1173 Highway 21 North to allow for an automotive shop **Map# 366 Parcel# 40,** in the **Third District** 

### **10.** [2023-173 Second Reading]

Consideration to approve the Second Reading of an application by **Christian Hale** for a **conditional use** for a **rural business** located at 1173 Highway 21 North to allow for an automotive shop **Map# 366 Parcel# 40**, in the **Third District** 

### 11. [2023-174 Public Hearing] Katie Dunnigan

The Planning Board recommends approving an application by **Christian Hale** requests a **variance** from Sec. 3.15B, which requires a minimum of 3 acres for **rural business conditional use** approval, located at 1173 Hwy 21 North. **Map# 366 Parcel# 40,** in the **Third District** 

### **12.** [2023-175 Second Reading]

Consideration to approve a Second Reading of an application by **Christian Hale** requests a **variance** from Sec. 3.15B, which requires a minimum of 3 acres for **rural business conditional use** approval, located at 1173 Hwy 21 North. **Map# 366 Parcel# 40,** in the **Third District** 