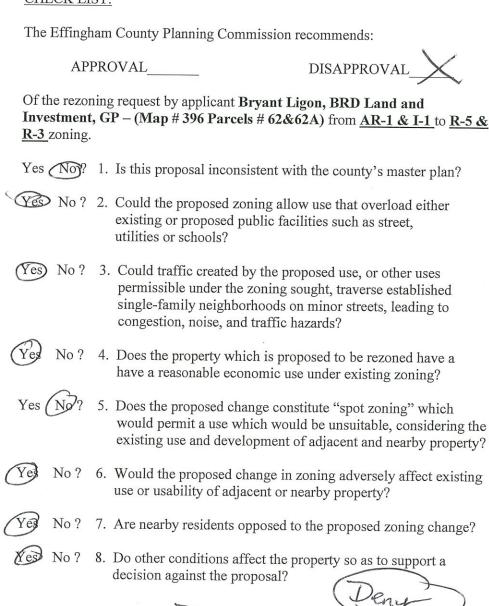

### 13. [2023-176 Public Hearing] Katie Dunnigan

The Planning Board recommends denying an application by **Bryant Ligon, BRD Land and Investment, GP** as Agent for **T and T 9G, LLC** to **rezone** 288.36 acres located on Midland Road from **AR-1 & I-1** to **R-3 & R-5**, to allow for a 549 unit single family and multi-family residential development **Map# 396 Parcels# 62, 62A,** in the **Second District** (this item was postponed 03/07/2023)