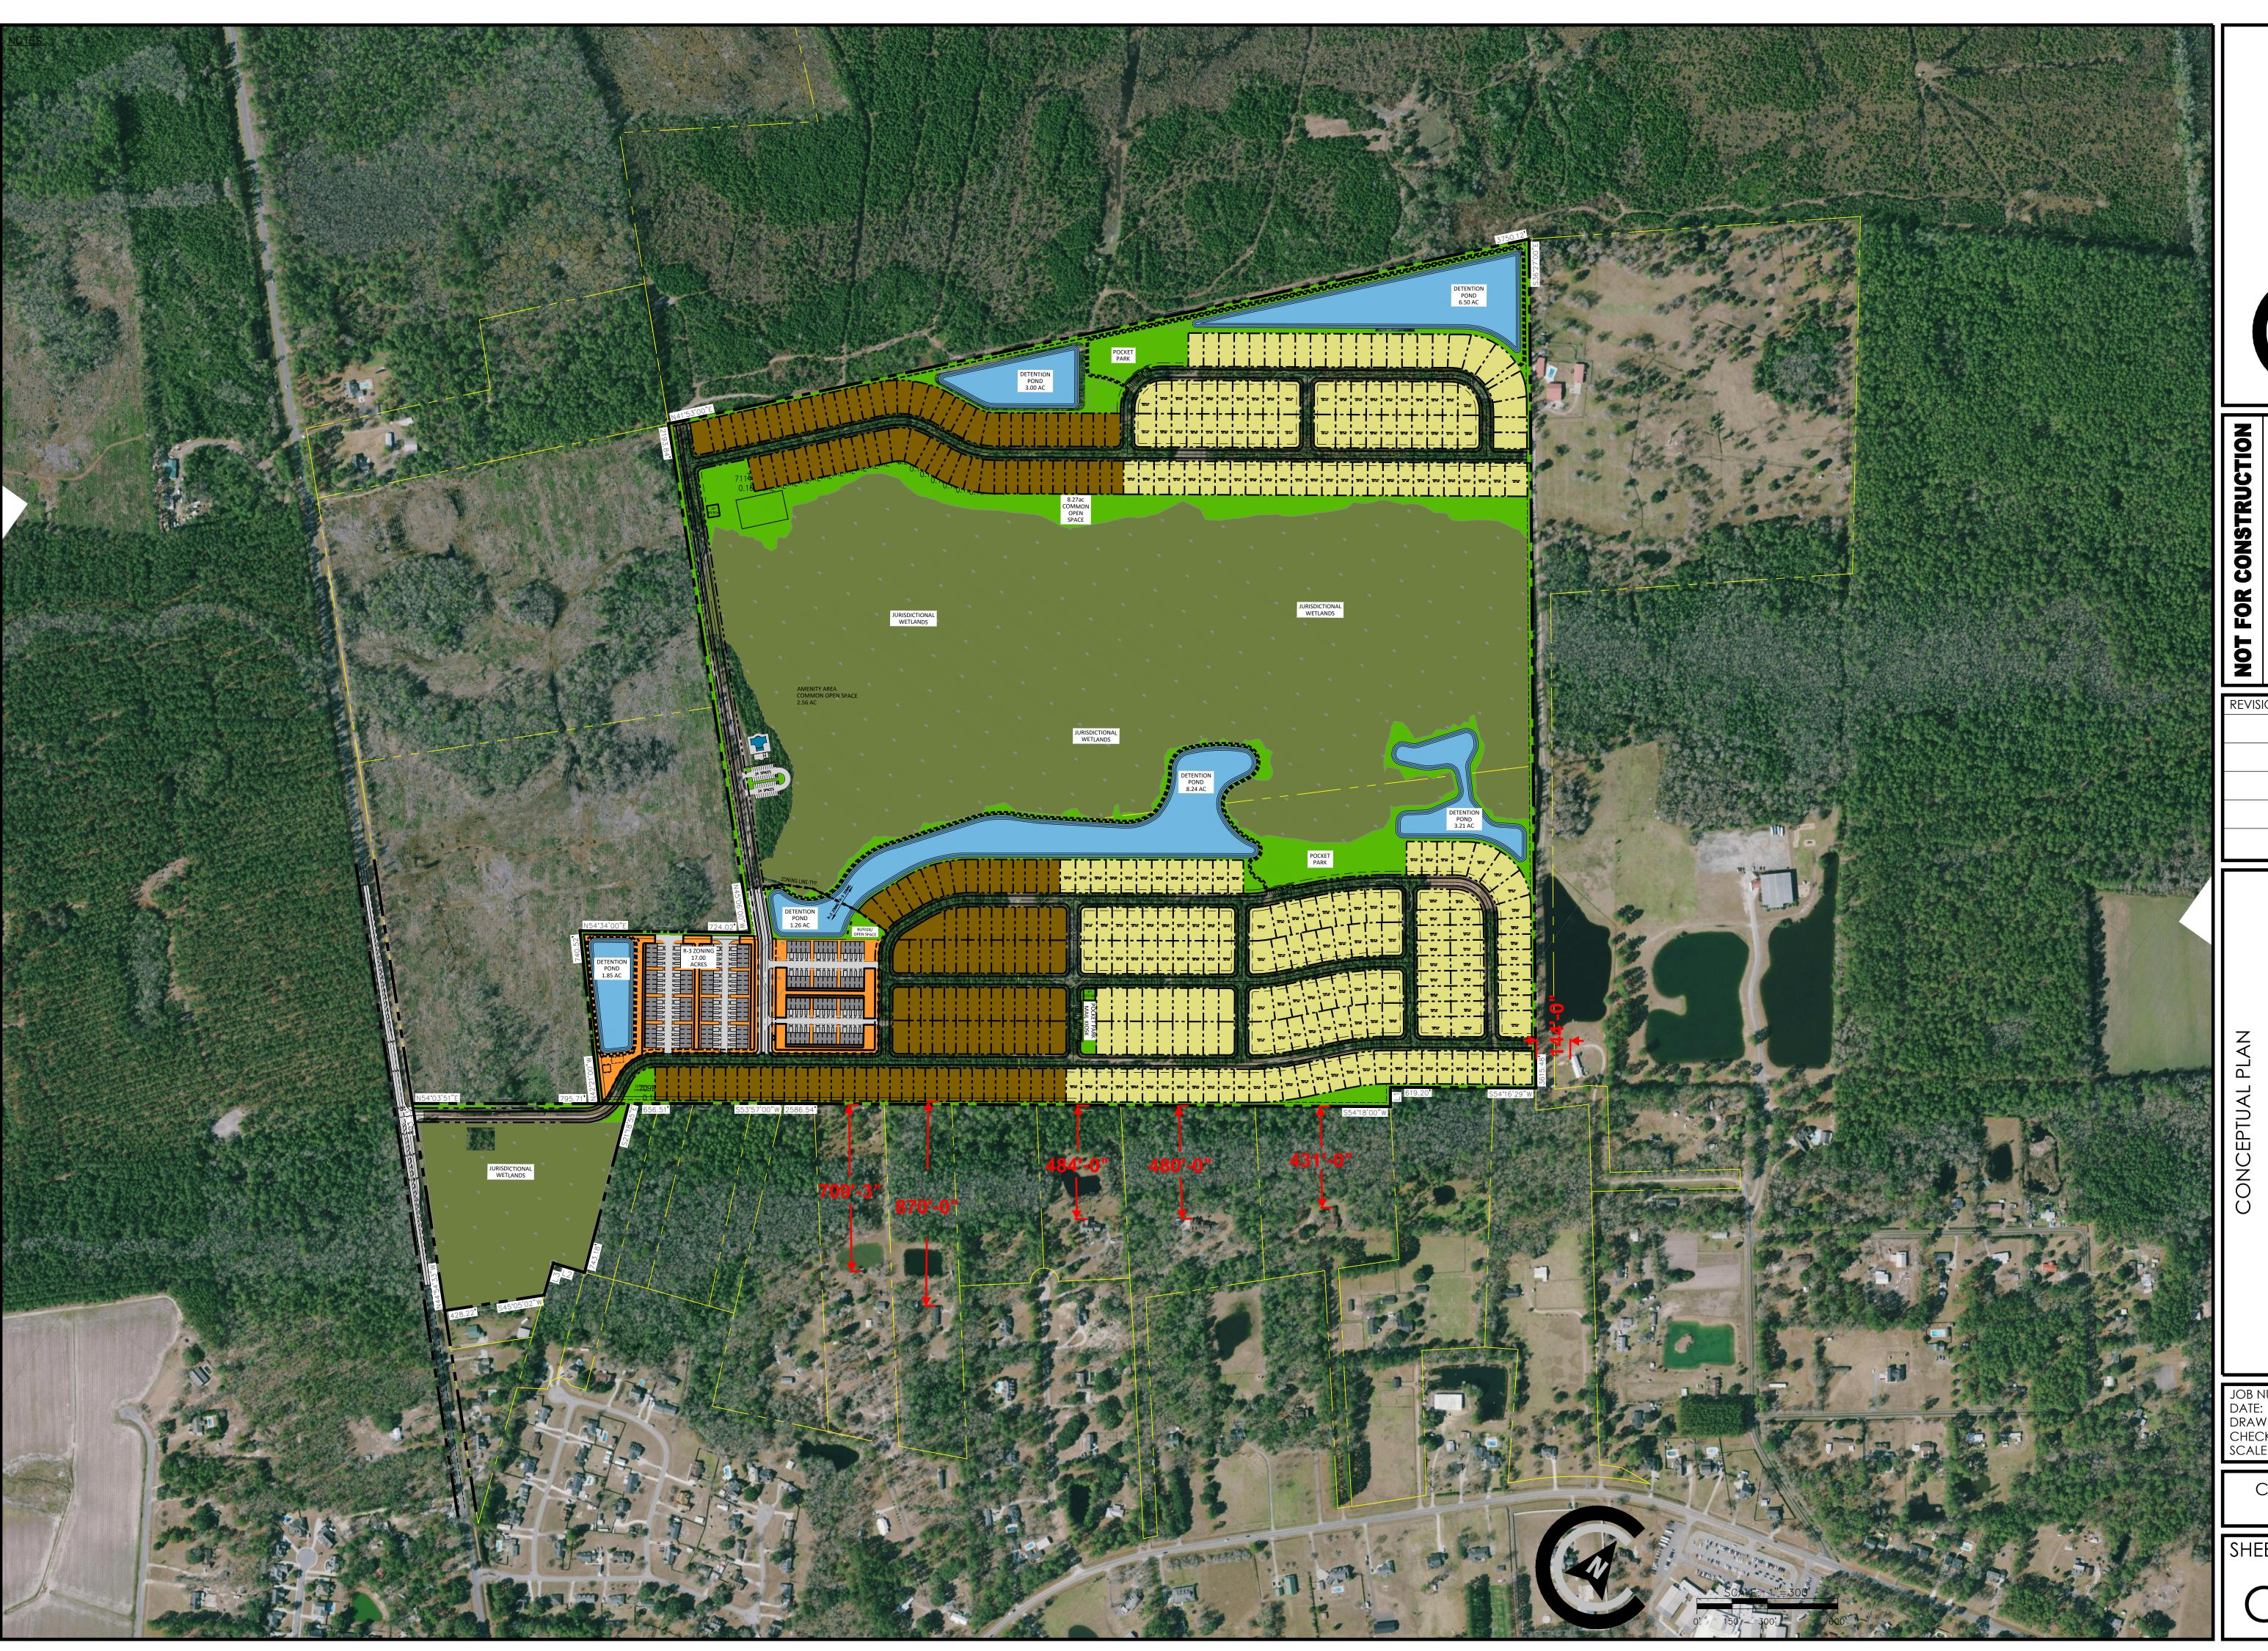

### 13. [2023-176 Public Hearing] Katie Dunnigan

The Planning Board recommends denying an application by **Bryant Ligon, BRD Land and Investment, GP** as Agent for **T and T 9G, LLC** to **rezone** 288.36 acres located on Midland Road from **AR-1 & I-1** to **R-3 & R-5**, to allow for a 549 unit single family and multi-family residential development **Map# 396 Parcels# 62, 62A,** in the **Second District** (this item was postponed 03/07/2023)

### **14.** [2023-177 Second Reading]

Consideration to approve the Second Reading of an application by **Bryant Ligon, BRD Land and Investment, GP** as Agent for **T and T 9G, LLC** to **rezone** 288.36 acres located on Midland Road from **AR-1 & I-1** to **R-3 & R-5**, to allow for a 549 unit single family and multi-family residential development **Map# 396 Parcels# 62, 62A,** in the **Second District** (this item was postponed 03/07/2023)