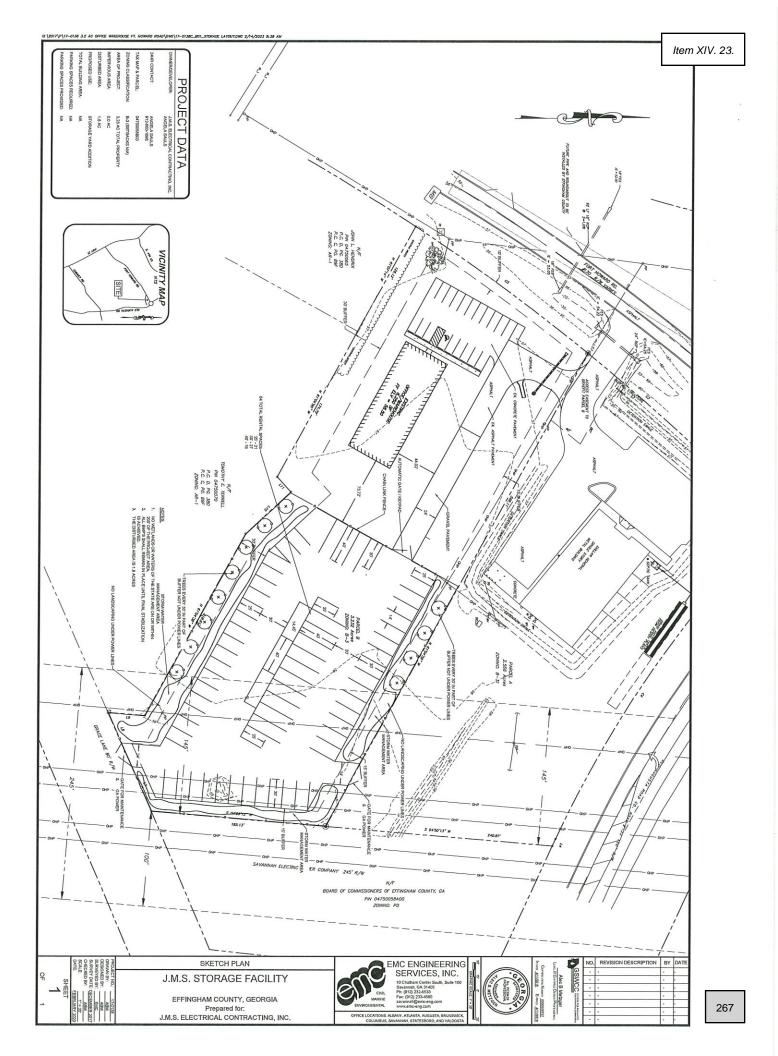

### 23. [2023-186 Sketch Plan] Katie Dunnigan

The Planning Board recommends approving an application by **Angela Sauls** for a **sketch plan** for JMS Storage Facility located at 1355 Fort Howard Road, zoned **B-3**. **Map# 475 Parcel# 58B03**, in the **Fifth District** 