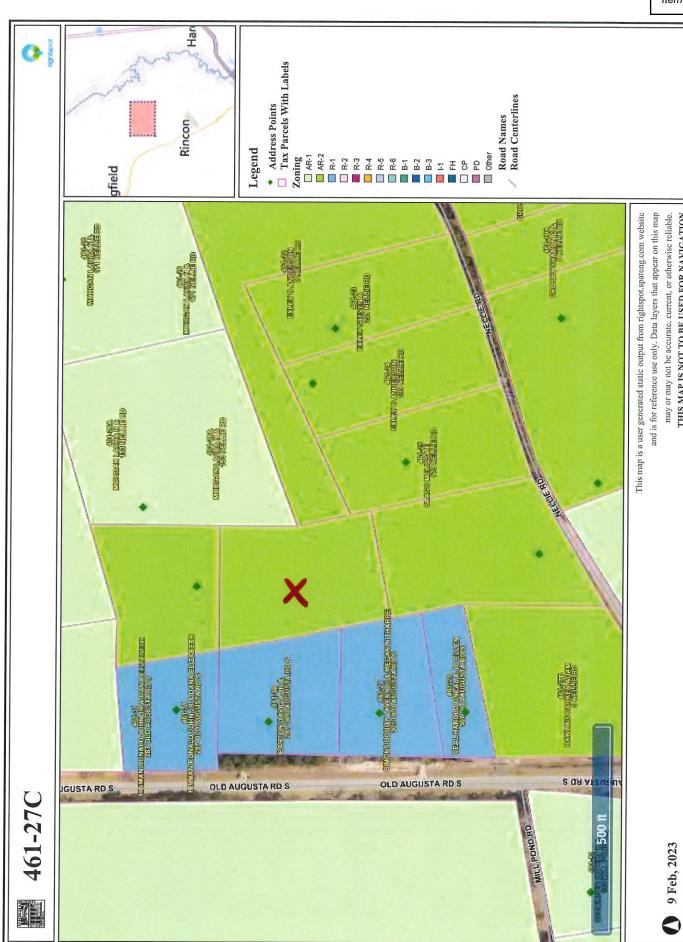

### 7. **[2023-170 Public Hearing]** *Katie Dunnigan*

The Planning Board recommends approving an application by **Wesley Neurath** requests a **variance** from section 3.3.2(A), which restricts placement of secondary buildings on property before a primary structure is in place, located on Nellie Road, zoned **AR-2**. **Map#461 Parcel#27C**, in the **Fifth District** 

### **8.** [2023-171 Second Reading]

Consideration to approve the Second Reading of an application by **Wesley Neurath** requests a **variance** from section 3.3.2(A), which restricts placement of secondary buildings on property before a primary structure is in place, located on Nellie Road, zoned **AR-2**. **Map#461 Parcel#27C**, in the **Fifth District** 