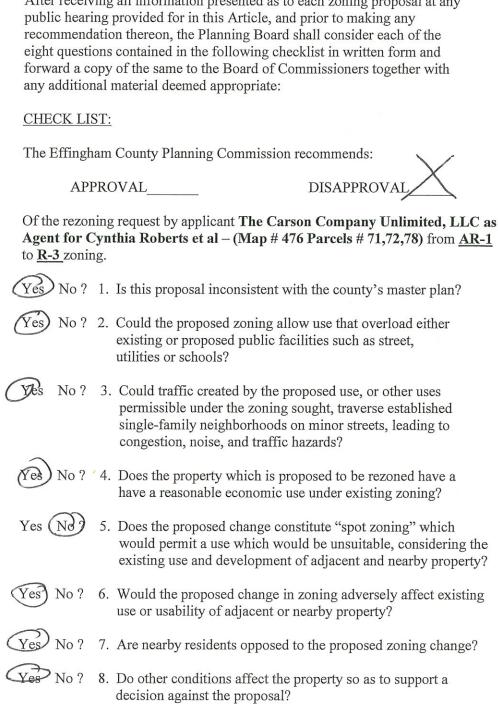

### 20. [2023-183 Public Hearing] Katie Dunnigan

The Planning Board recommends approving an application by **The Carson Company Unlimited**, **LLC** as Agent for **Cynthia Roberts et al** to **rezone** 26.68 acres located on Old Augusta Road between Chimney Road and Caroni Drive from **AR-1** to **R-3** to allow for a multi-family residential development **Map# 476 Parcels# 71,72,78**, in the **Fifth District** 

### 22. [2023-185 Sketch Plan] Katie Dunnigan

The Planning Board recommends denying an application by **The Carson Company Unlimited**, **LLC** as Agent for **Cynthia Roberts et al** for approval of a **sketch plan** for Baker Hill located on Old Augusta Road between Chimney Road and Caroni Drive, zoned **AR-1**; proposed zoning **R-3**. **Map# 476 Parcels# 71,72,78**, in the **Fifth District** 