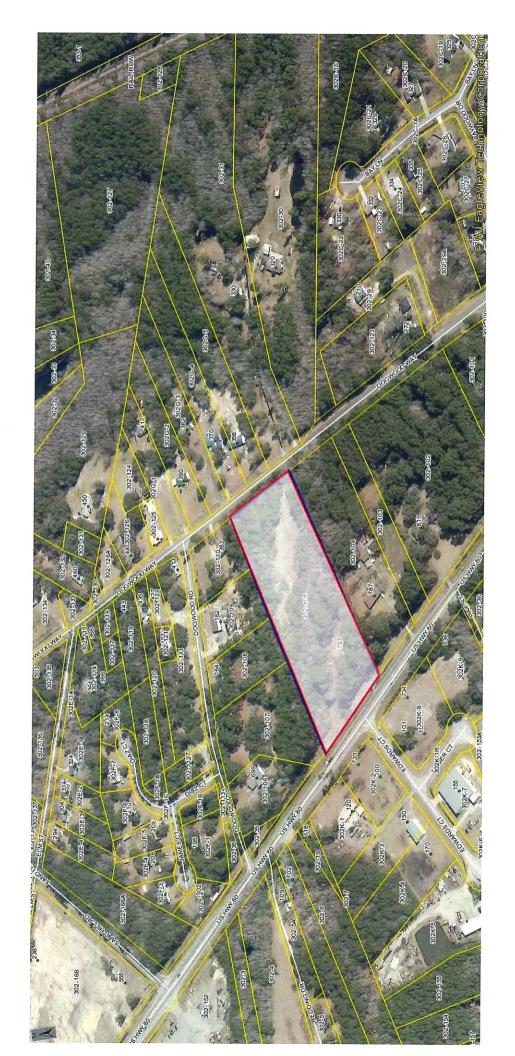

### 15. [2023-178 Public Hearing] Katie Dunnigan

The Planning Board recommends denying an application by **TK Electric, LLC** requests to **rezone** 6.2 acres located at 763 US Highway 80 from **AR-1** to **B-3**, to allow for commercial development **Map# 302 Parcel# 105**, in the **First District** 

### 16. [2023-179 Second Reading]

Consideration to approve a Second Reading of an application by **TK Electric, LLC** requests to **rezone** 6.2 acres located at 763 US Highway 80 from **AR-1** to **B-3**, to allow for commercial development **Map# 302 Parcel# 105**, in the **First District** 

### 17. [2023-180 Sketch Plan] Katie Dunnigan

The Planning Board recommends denying an application by **TK Electric, LLC** for approval of a **sketch plan** located at 763 US Highway 80 to allow for commercial development **Map# 302 Parcel# 105,** in the **First District** 