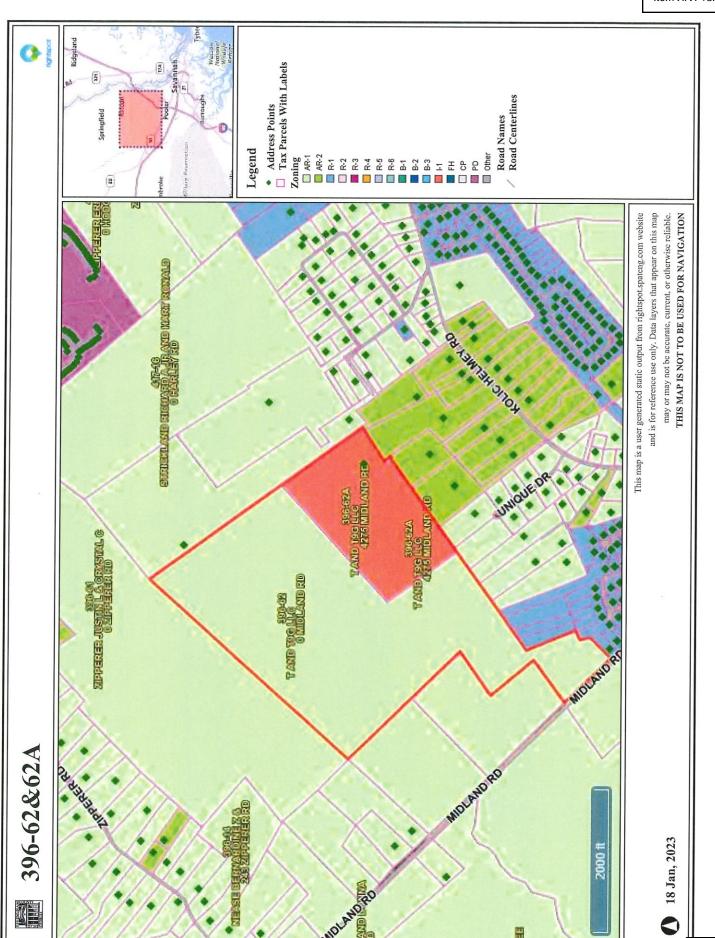

### 13. [2023-176 Public Hearing] Katie Dunnigan

The Planning Board recommends denying an application by **Bryant Ligon, BRD Land and Investment, GP** as Agent for **T and T 9G, LLC** to **rezone** 288.36 acres located on Midland Road from **AR-1 & I-1** to **R-3 & R-5**, to allow for a 549 unit single family and multi-family residential development **Map# 396 Parcels# 62, 62A,** in the **Second District** (this item was postponed 03/07/2023)

### **14.** [2023-177 Second Reading]

Consideration to approve the Second Reading of an application by **Bryant Ligon, BRD Land and Investment, GP** as Agent for **T and T 9G, LLC** to **rezone** 288.36 acres located on Midland Road from **AR-1 & I-1** to **R-3 & R-5**, to allow for a 549 unit single family and multi-family residential development **Map# 396 Parcels# 62, 62A,** in the **Second District** (this item was postponed 03/07/2023)