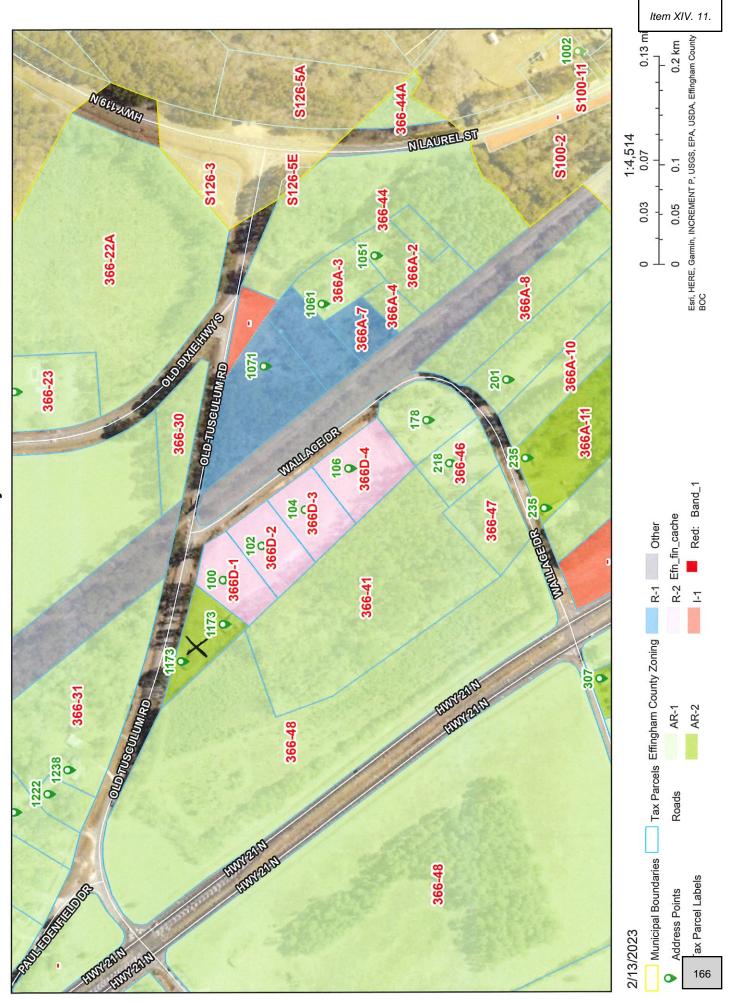

### 13. [2023-176 Public Hearing] Katie Dunnigan

The Planning Board recommends denying an application by **Bryant Ligon, BRD Land and Investment, GP** as Agent for **T and T 9G, LLC** to **rezone** 288.36 acres located on Midland Road from **AR-1 & I-1** to **R-3 & R-5**, to allow for a 549 unit single family and multi-family residential development **Map# 396 Parcels# 62, 62A,** in the **Second District** (this item was postponed 03/07/2023)

### **14.** [2023-177 Second Reading]

Consideration to approve the Second Reading of an application by **Bryant Ligon, BRD Land and Investment, GP** as Agent for **T and T 9G, LLC** to **rezone** 288.36 acres located on Midland Road from **AR-1 & I-1** to **R-3 & R-5**, to allow for a 549 unit single family and multi-family residential development **Map# 396 Parcels# 62, 62A,** in the **Second District** (this item was postponed 03/07/2023)