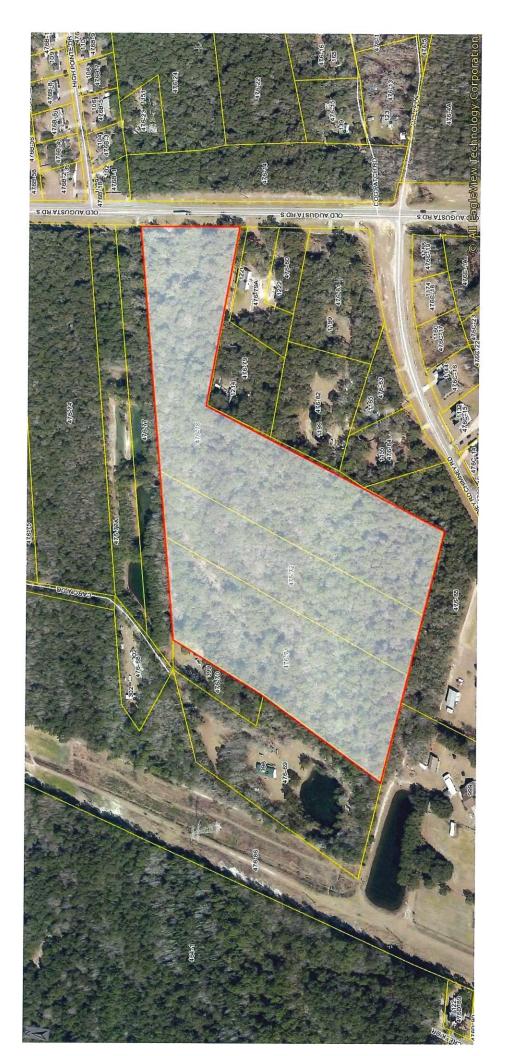

### 20. [2023-183 Public Hearing] Katie Dunnigan

The Planning Board recommends approving an application by **The Carson Company Unlimited**, **LLC** as Agent for **Cynthia Roberts et al** to **rezone** 26.68 acres located on Old Augusta Road between Chimney Road and Caroni Drive from **AR-1** to **R-3** to allow for a multi-family residential development **Map# 476 Parcels# 71,72,78**, in the **Fifth District** 

### 21. [2023-184 Second Reading] Katie Dunnigan

Consideration to approve the Second Reading of an application by **The Carson Company Unlimited**, **LLC** as Agent for **Cynthia Roberts et al** to **rezone** 26.68 acres located on Old Augusta Road between Chimney Road and Caroni Drive from **AR-1** to **R-3** to allow for a multi-family residential development **Map# 476 Parcels# 71,72,78**, in the **Fifth District** 

### 22. [2023-185 Sketch Plan] Katie Dunnigan

The Planning Board recommends denying an application by **The Carson Company Unlimited**, **LLC** as Agent for **Cynthia Roberts et al** for approval of a **sketch plan** for Baker Hill located on Old Augusta Road between Chimney Road and Caroni Drive, zoned **AR-1**; proposed zoning **R-3**. **Map# 476 Parcels# 71,72,78**, in the **Fifth District** 