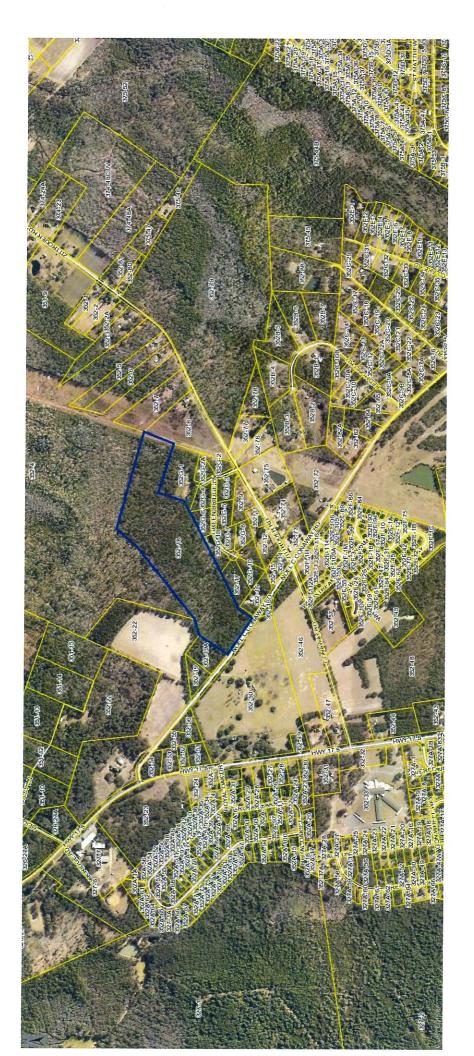

### 18. [2023-181 Public Hearing] Katie Dunnigan

The Planning Boards recommends approving an application by **3 Byrds Development**, **LLC** to **rezone** 39.46 acres located on Hwy 30 from **AR-1** to **R-3** to allow for a 213-unit multi-family residential development **Map# 352 Parcel# 18**, in the **First District** 

### 19. [2023-182 Second Reading]

Consideration to approve the Second Reading of an application by **3 Byrds Development, LLC** to **rezone** 39.46 acres located on Hwy 30 from **AR-1** to **R-3** to allow for a 213-unit multi-family residential development **Map# 352 Parcel# 18,** in the **First District** 