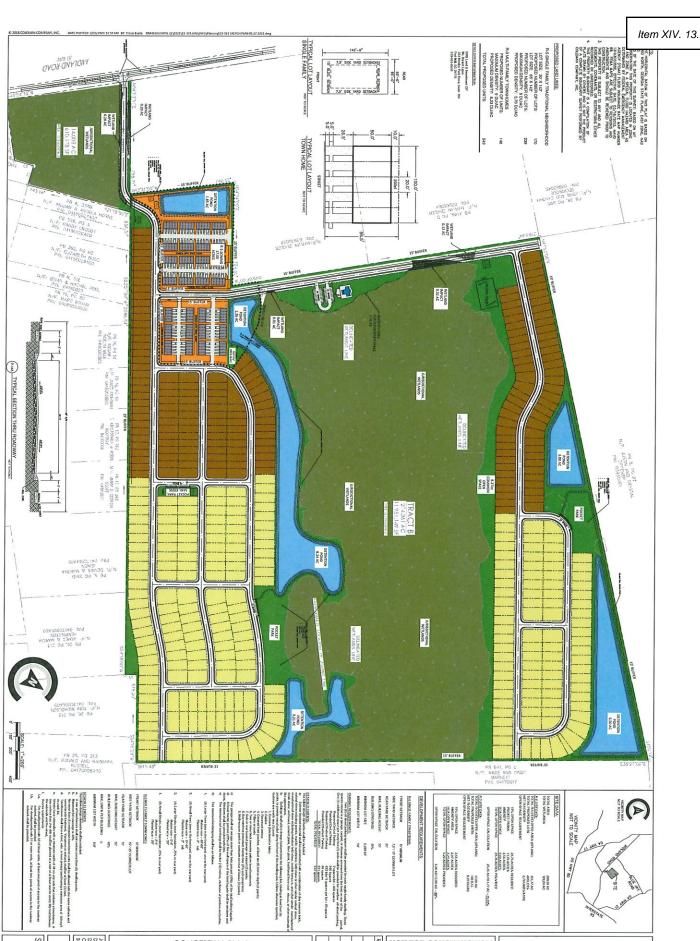

### 13. [2023-176 Public Hearing] Katie Dunnigan

The Planning Board recommends denying an application by **Bryant Ligon, BRD Land and Investment, GP** as Agent for **T and T 9G, LLC** to **rezone** 288.36 acres located on Midland Road from **AR-1 & I-1** to **R-3 & R-5**, to allow for a 549 unit single family and multi-family residential development **Map# 396 Parcels# 62, 62A,** in the **Second District** (this item was postponed 03/07/2023)

### **14.** [2023-177 Second Reading]

Consideration to approve the Second Reading of an application by **Bryant Ligon, BRD Land and Investment, GP** as Agent for **T and T 9G, LLC** to **rezone** 288.36 acres located on Midland Road from **AR-1 & I-1** to **R-3 & R-5**, to allow for a 549 unit single family and multi-family residential development **Map# 396 Parcels# 62, 62A,** in the **Second District** (this item was postponed 03/07/2023)