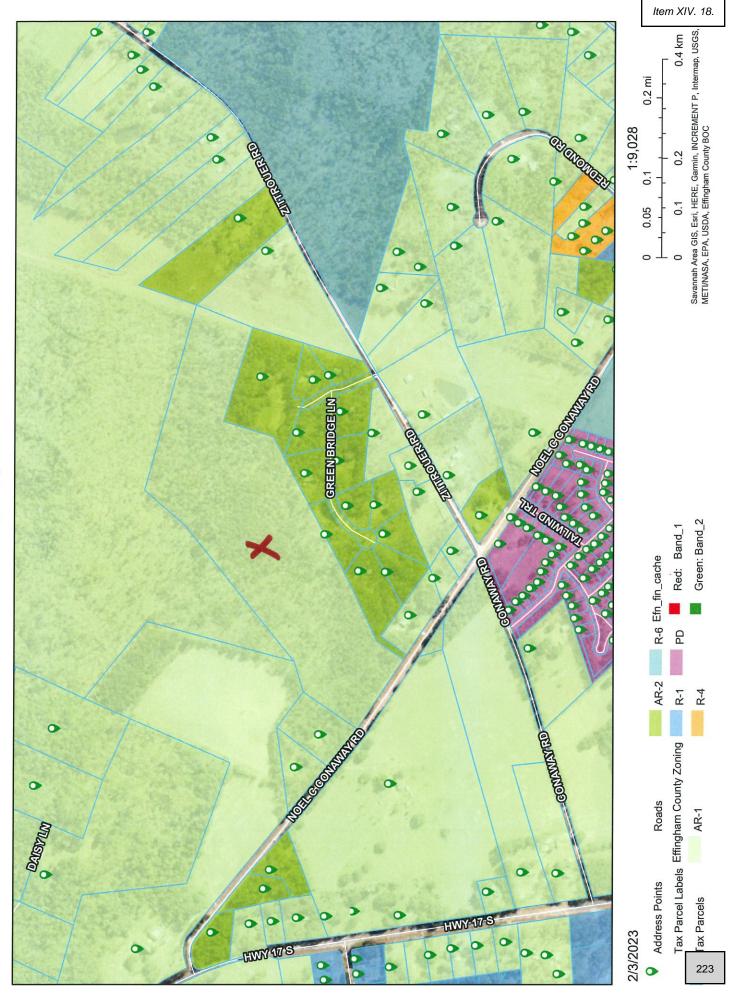

### 9. [2023-172 Public Hearing] Katie Dunnigan

The Planning Board recommends approving an application by **Christian Hale** for a **conditional use** for a **rural business** located at 1173 Highway 21 North to allow for an automotive shop **Map# 366 Parcel# 40,** in the **Third District** 

### 11. [2023-174 Public Hearing] Katie Dunnigan

The Planning Board recommends approving an application by **Christian Hale** requests a **variance** from Sec. 3.15B, which requires a minimum of 3 acres for **rural business conditional use** approval, located at 1173 Hwy 21 North. **Map# 366 Parcel# 40,** in the **Third District** 