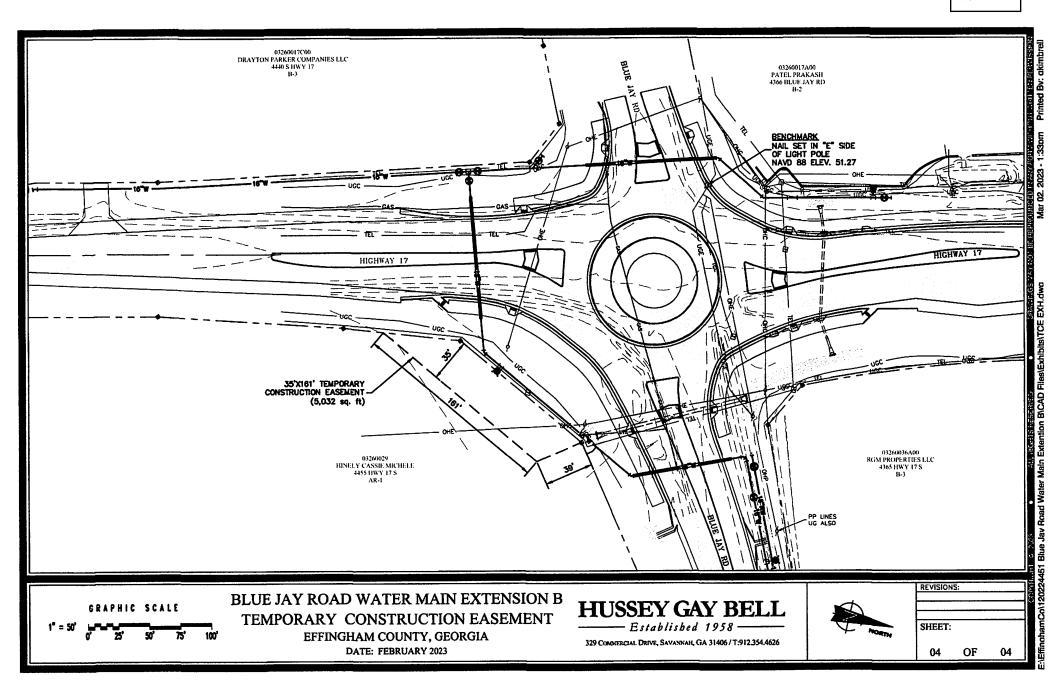

### 2. [2023-158 Assemblage Permit] Katie Dunnigan

Consideration to approve an Assemblage Permit for Sonja Hall-Johnson to close a section of Standard Lane on September 2, 2023, beginning at 3:00PM, to hold a "block party". Map# 366 Parcels# 15,56 Map# 366B Parcels# 24-29, Map# 366C Parcels# 9A,10A,11B01 on Standard Lane, in the Third District