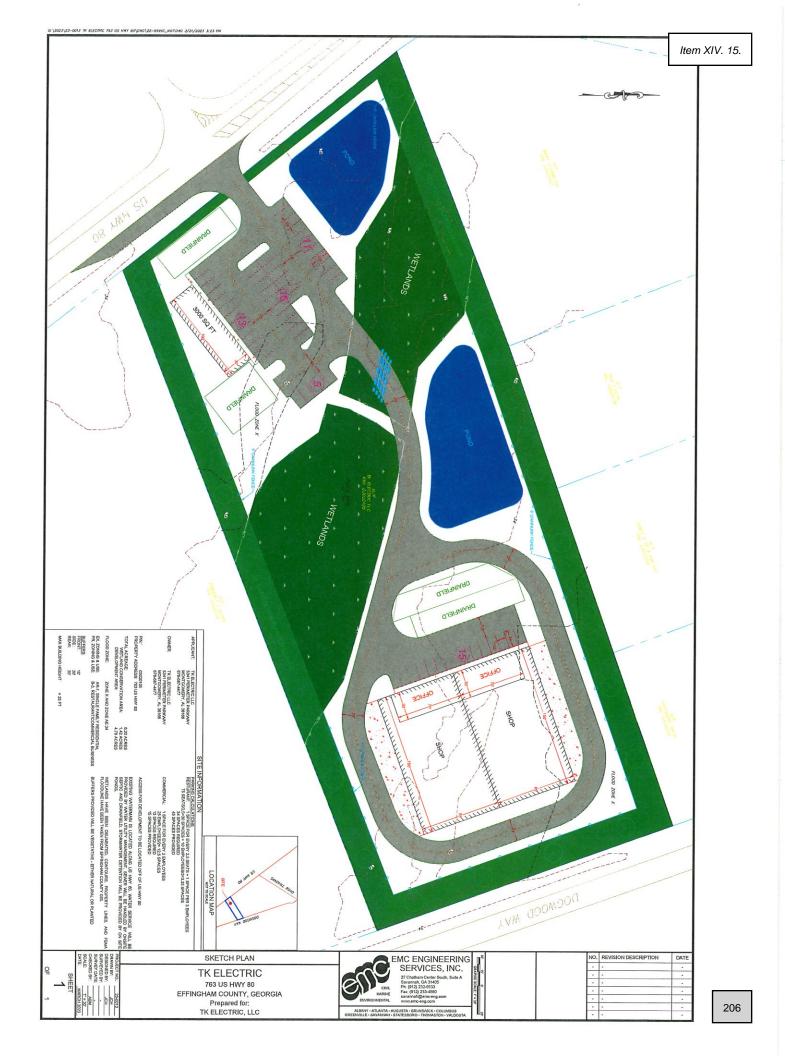

### 15. [2023-178 Public Hearing] Katie Dunnigan

The Planning Board recommends denying an application by **TK Electric, LLC** requests to **rezone** 6.2 acres located at 763 US Highway 80 from **AR-1** to **B-3**, to allow for commercial development **Map# 302 Parcel# 105**, in the **First District** 

### 16. [2023-179 Second Reading]

Consideration to approve a Second Reading of an application by **TK Electric, LLC** requests to **rezone** 6.2 acres located at 763 US Highway 80 from **AR-1** to **B-3**, to allow for commercial development **Map# 302 Parcel# 105**, in the **First District** 

### 17. [2023-180 Sketch Plan] Katie Dunnigan

The Planning Board recommends denying an application by **TK Electric, LLC** for approval of a **sketch plan** located at 763 US Highway 80 to allow for commercial development **Map# 302 Parcel# 105,** in the **First District** 