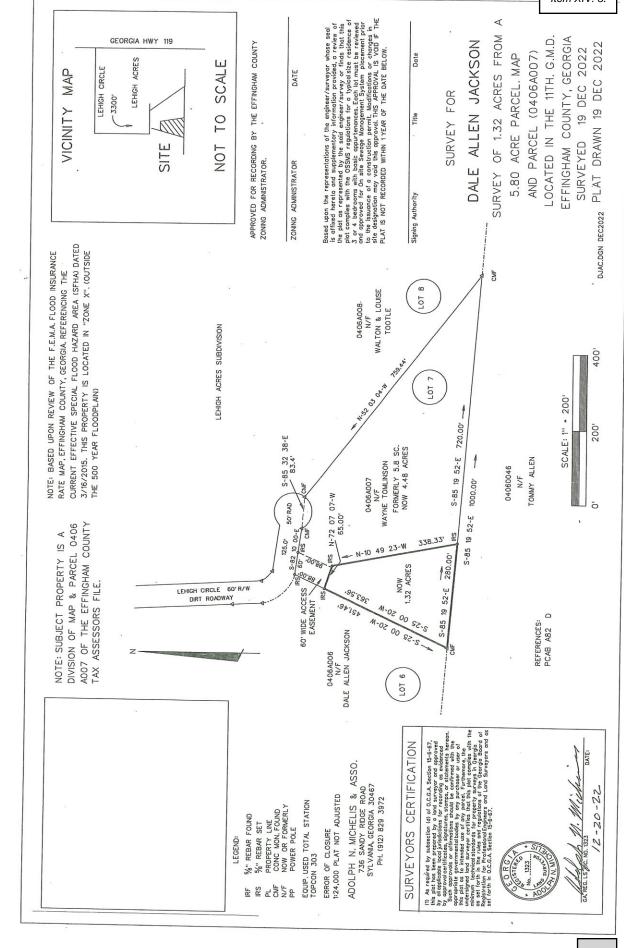

### 3. [2023-166 Public Hearing] Katie Dunnigan

The Planning Board recommends approving an application by **Dale A. Jackson** as Agent for **Earl Wayne Tomlinson** to **rezone** 5.8 acres located at 416 Lehigh Circle to allow for a homesite from **AR-1** to **AR-2 Map# 406A Parcel# 7** in **Third District** 

### **4.** [2023-167 Second Reading]

Consideration to approve the Second Reading of an application by **Dale A. Jackson** as Agent for **Earl Wayne Tomlinson** to **rezone** 5.8 acres located at 416 Lehigh Circle to allow for a homesite from **AR-1** to **AR-2 Map# 406A Parcel# 7** in **Third District** 