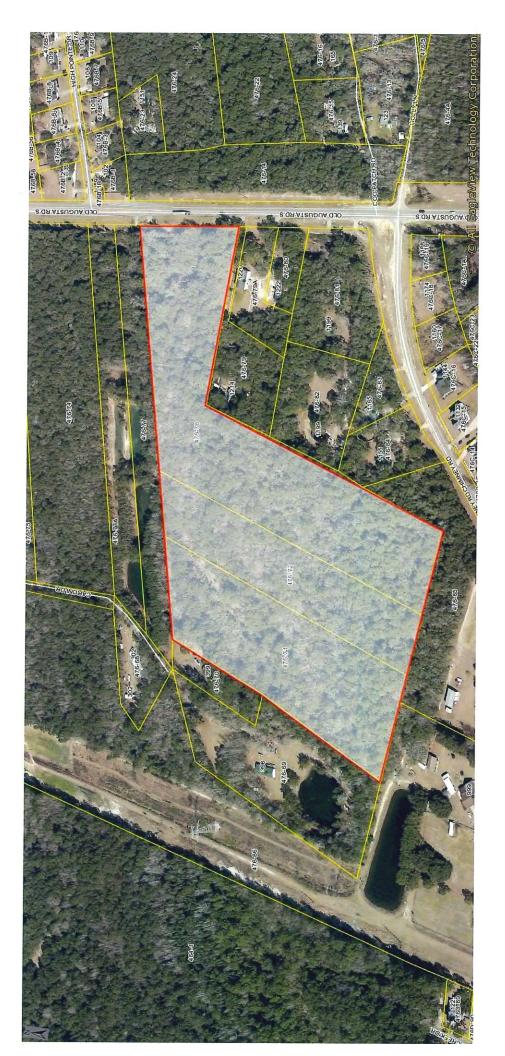

### 20. [2023-183 Public Hearing] Katie Dunnigan

The Planning Board recommends approving an application by **The Carson Company Unlimited**, **LLC** as Agent for **Cynthia Roberts et al** to **rezone** 26.68 acres located on Old Augusta Road between Chimney Road and Caroni Drive from **AR-1** to **R-3** to allow for a multi-family residential development **Map# 476 Parcels# 71,72,78**, in the **Fifth District** 

### 21. [2023-184 Second Reading] Katie Dunnigan

Consideration to approve the Second Reading of an application by **The Carson Company Unlimited**, **LLC** as Agent for **Cynthia Roberts et al** to **rezone** 26.68 acres located on Old Augusta Road between Chimney Road and Caroni Drive from **AR-1** to **R-3** to allow for a multi-family residential development **Map# 476 Parcels# 71,72,78**, in the **Fifth District** 

### 22. [2023-185 Sketch Plan] Katie Dunnigan

The Planning Board recommends denying an application by **The Carson Company Unlimited**, **LLC** as Agent for **Cynthia Roberts et al** for approval of a **sketch plan** for Baker Hill located on Old Augusta Road between Chimney Road and Caroni Drive, zoned **AR-1**; proposed zoning **R-3**. **Map# 476 Parcels# 71,72,78**, in the **Fifth District** 