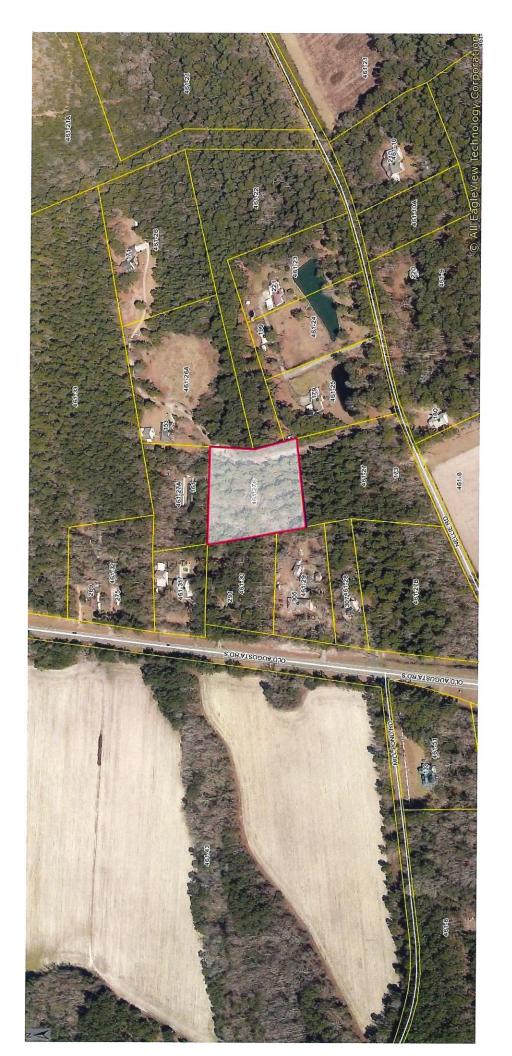

### 7. **[2023-170 Public Hearing]** *Katie Dunnigan*

The Planning Board recommends approving an application by **Wesley Neurath** requests a **variance** from section 3.3.2(A), which restricts placement of secondary buildings on property before a primary structure is in place, located on Nellie Road, zoned **AR-2**. **Map#461 Parcel#27C**, in the **Fifth District** 

### **8.** [2023-171 Second Reading]

Consideration to approve the Second Reading of an application by **Wesley Neurath** requests a **variance** from section 3.3.2(A), which restricts placement of secondary buildings on property before a primary structure is in place, located on Nellie Road, zoned **AR-2**. **Map#461 Parcel#27C**, in the **Fifth District** 