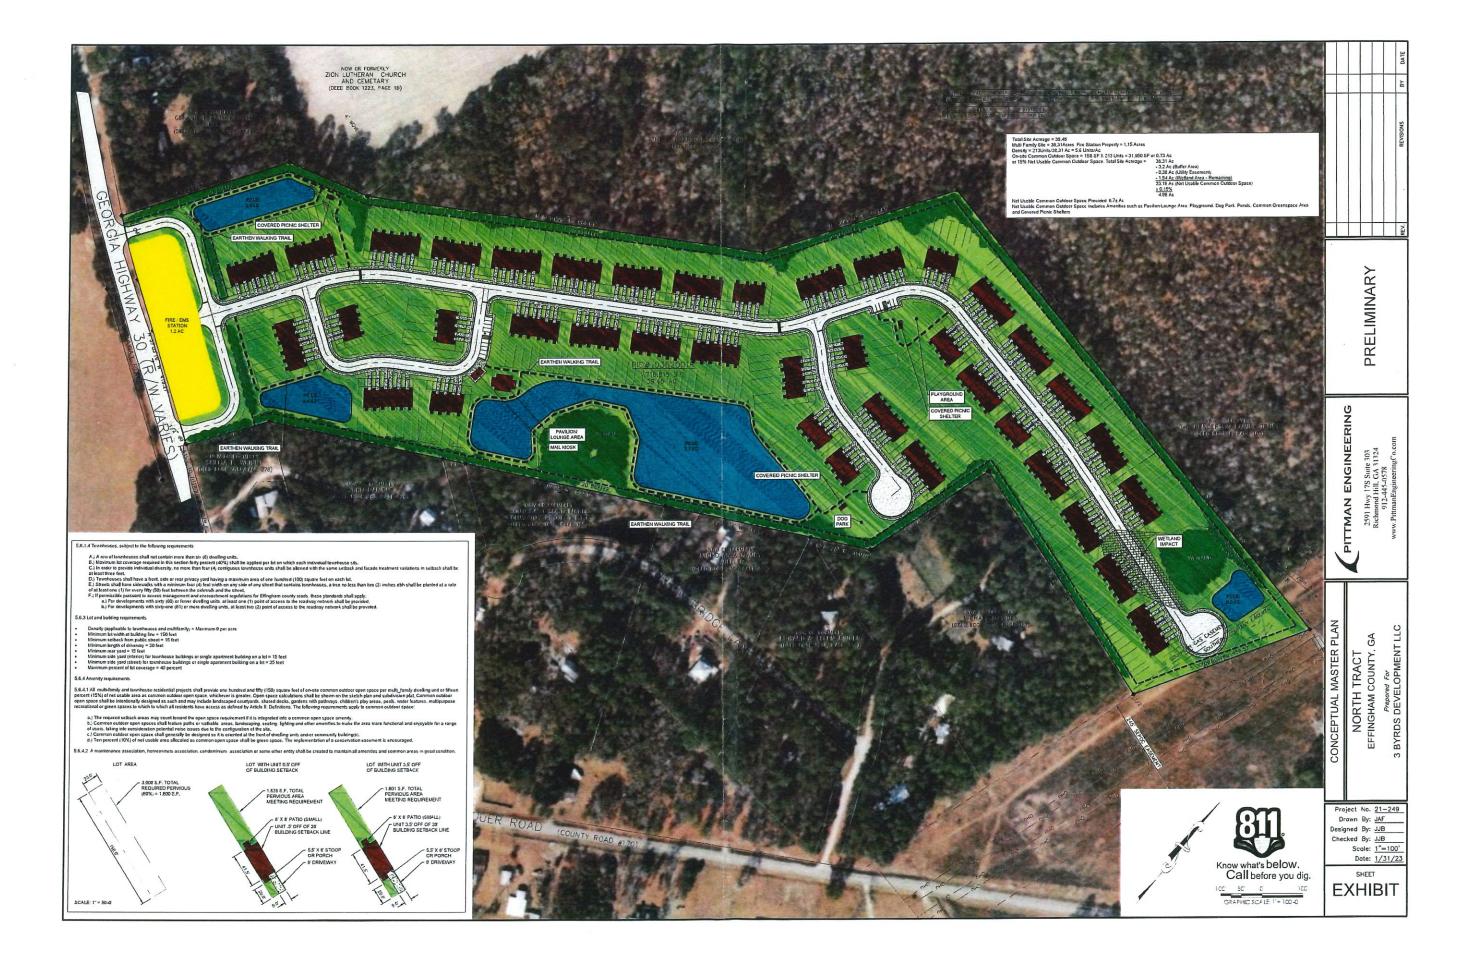

### 18. [2023-181 Public Hearing] Katie Dunnigan

The Planning Boards recommends approving an application by **3 Byrds Development**, **LLC** to **rezone** 39.46 acres located on Hwy 30 from **AR-1** to **R-3** to allow for a 213-unit multi-family residential development **Map# 352 Parcel# 18**, in the **First District** 

### 19. [2023-182 Second Reading]

Consideration to approve the Second Reading of an application by **3 Byrds Development, LLC** to **rezone** 39.46 acres located on Hwy 30 from **AR-1** to **R-3** to allow for a 213-unit multi-family residential development **Map# 352 Parcel# 18,** in the **First District** 