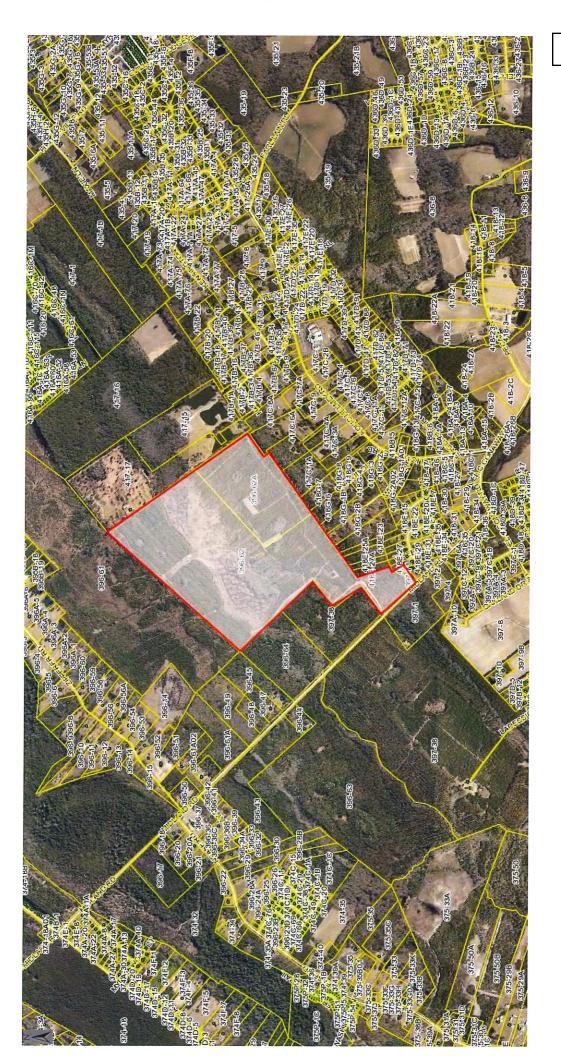

### 13. [2023-176 Public Hearing] Katie Dunnigan

The Planning Board recommends denying an application by **Bryant Ligon, BRD Land and Investment, GP** as Agent for **T and T 9G, LLC** to **rezone** 288.36 acres located on Midland Road from **AR-1 & I-1** to **R-3 & R-5**, to allow for a 549 unit single family and multi-family residential development **Map# 396 Parcels# 62, 62A,** in the **Second District** (this item was postponed 03/07/2023)

### **14.** [2023-177 Second Reading]

Consideration to approve the Second Reading of an application by **Bryant Ligon, BRD Land and Investment, GP** as Agent for **T and T 9G, LLC** to **rezone** 288.36 acres located on Midland Road from **AR-1 & I-1** to **R-3 & R-5**, to allow for a 549 unit single family and multi-family residential development **Map# 396 Parcels# 62, 62A,** in the **Second District** (this item was postponed 03/07/2023)