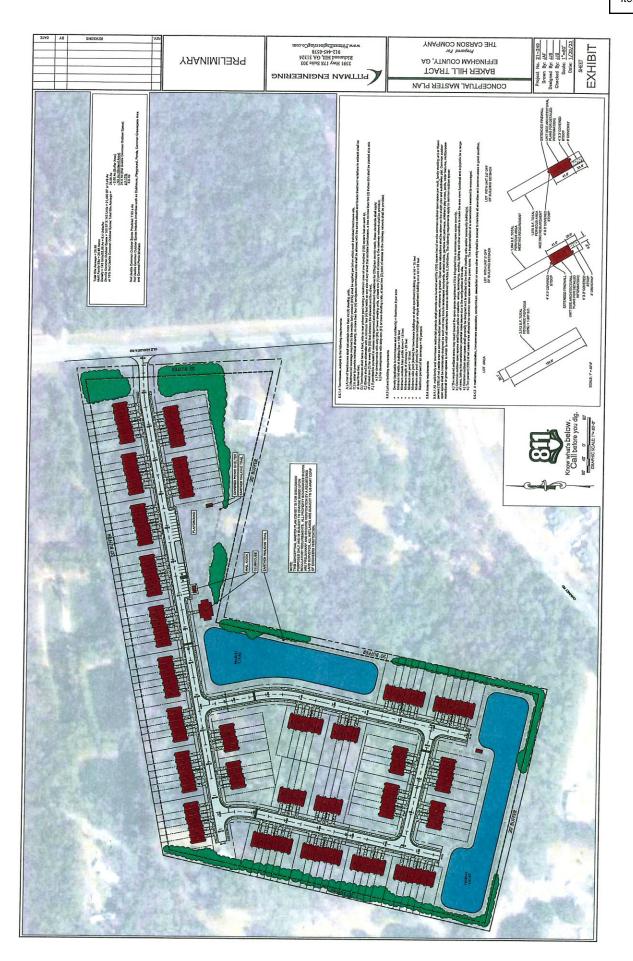

### 22. [2023-185 Sketch Plan] Katie Dunnigan

The Planning Board recommends denying an application by **The Carson Company Unlimited**, **LLC** as Agent for **Cynthia Roberts et al** for approval of a **sketch plan** for Baker Hill located on Old Augusta Road between Chimney Road and Caroni Drive, zoned **AR-1**; proposed zoning **R-3**. **Map# 476 Parcels# 71,72,78**, in the **Fifth District** 