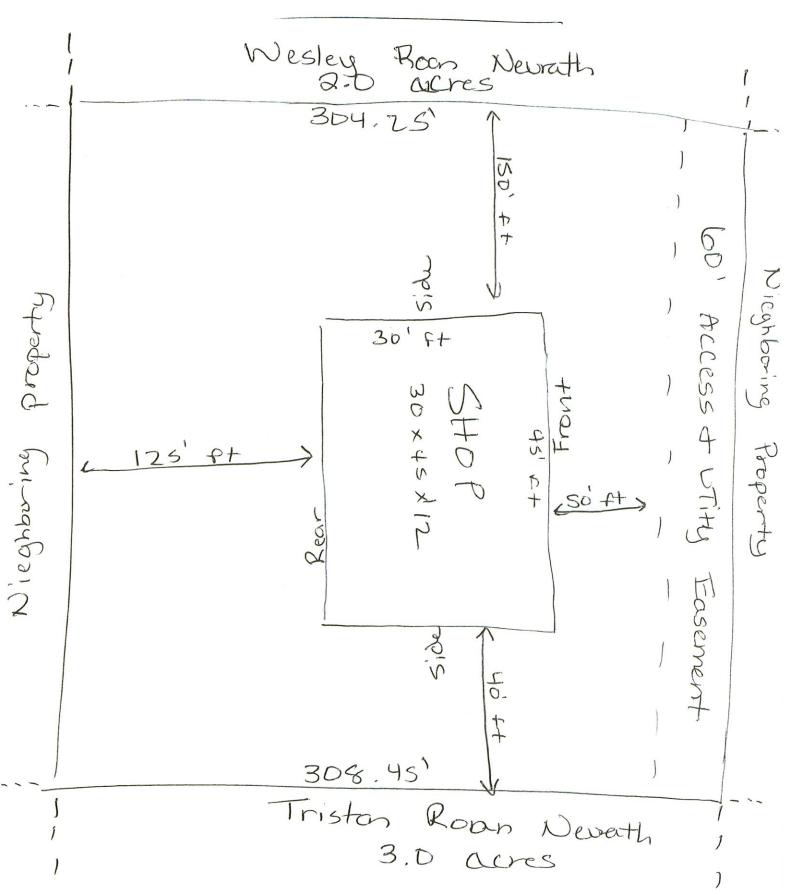

### 7. **[2023-170 Public Hearing]** *Katie Dunnigan*

The Planning Board recommends approving an application by **Wesley Neurath** requests a **variance** from section 3.3.2(A), which restricts placement of secondary buildings on property before a primary structure is in place, located on Nellie Road, zoned **AR-2**. **Map#461 Parcel#27C**, in the **Fifth District** 

### **8.** [2023-171 Second Reading]

Consideration to approve the Second Reading of an application by **Wesley Neurath** requests a **variance** from section 3.3.2(A), which restricts placement of secondary buildings on property before a primary structure is in place, located on Nellie Road, zoned **AR-2**. **Map#461 Parcel#27C**, in the **Fifth District** 