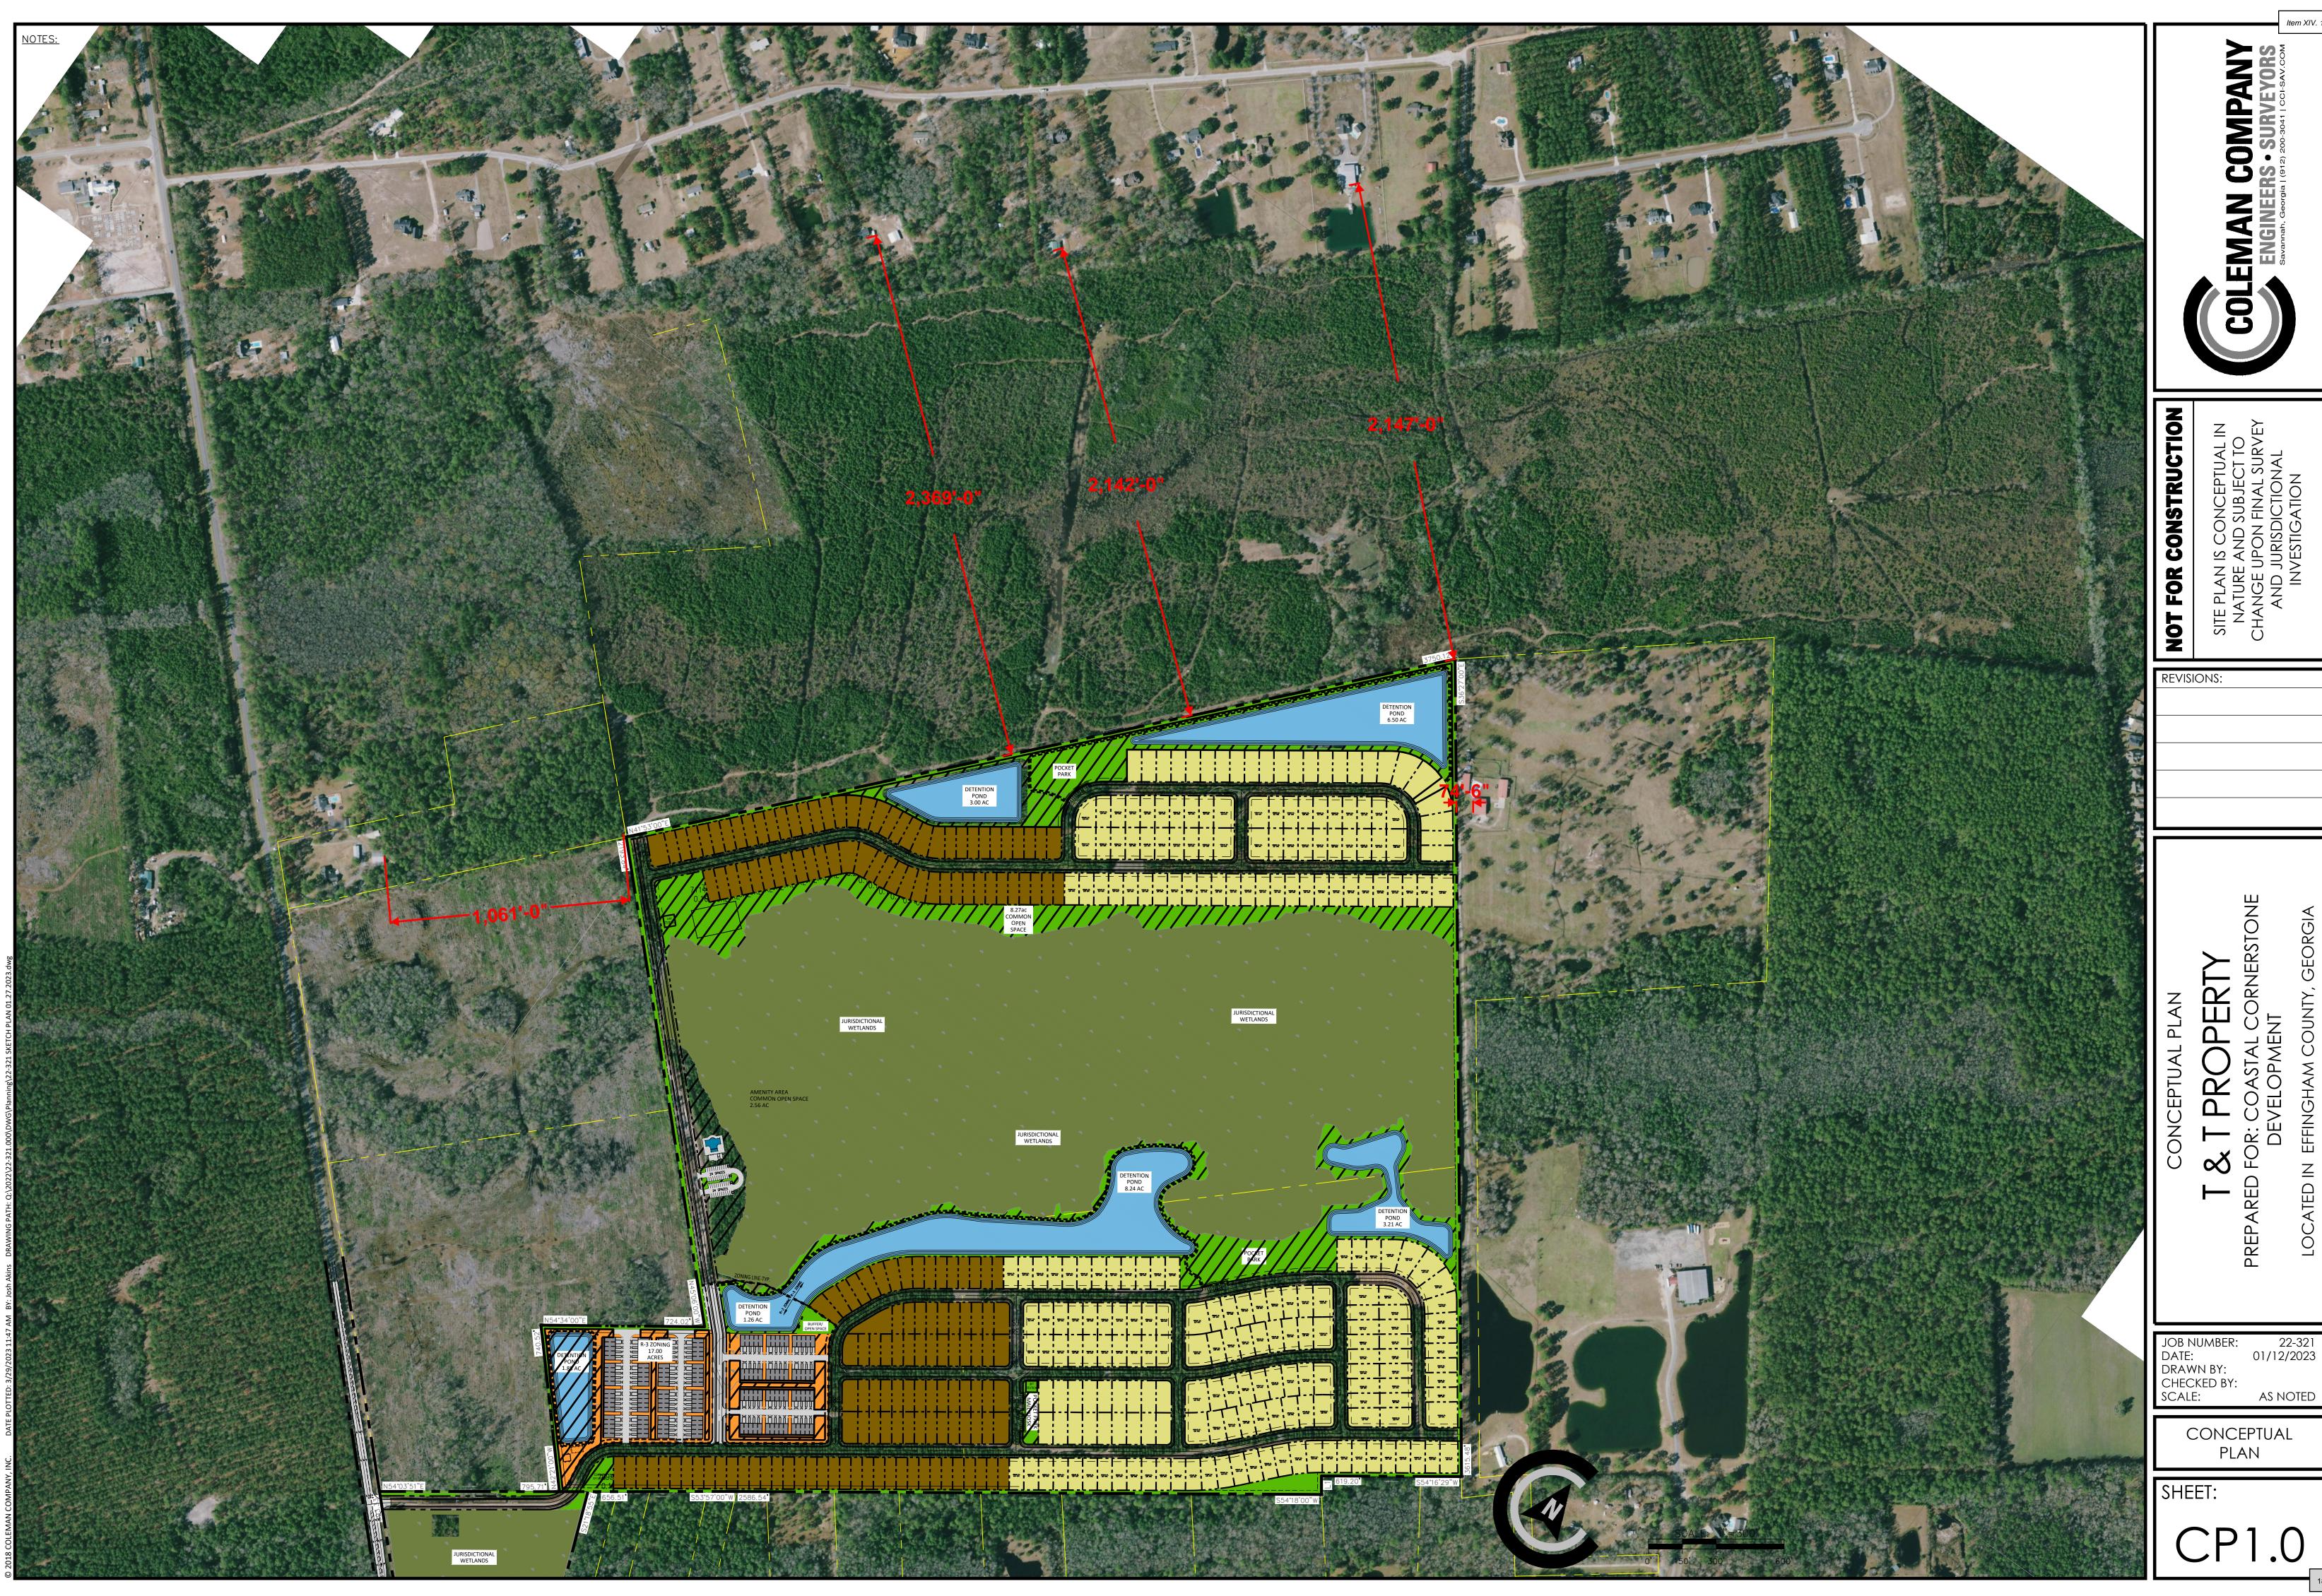

### 15. [2023-178 Public Hearing] Katie Dunnigan

The Planning Board recommends denying an application by **TK Electric, LLC** requests to **rezone** 6.2 acres located at 763 US Highway 80 from **AR-1** to **B-3**, to allow for commercial development **Map# 302 Parcel# 105**, in the **First District** 

### 16. [2023-179 Second Reading]

Consideration to approve a Second Reading of an application by **TK Electric, LLC** requests to **rezone** 6.2 acres located at 763 US Highway 80 from **AR-1** to **B-3**, to allow for commercial development **Map# 302 Parcel# 105**, in the **First District** 

### 17. [2023-180 Sketch Plan] Katie Dunnigan

The Planning Board recommends denying an application by **TK Electric, LLC** for approval of a **sketch plan** located at 763 US Highway 80 to allow for commercial development **Map# 302 Parcel# 105,** in the **First District** 