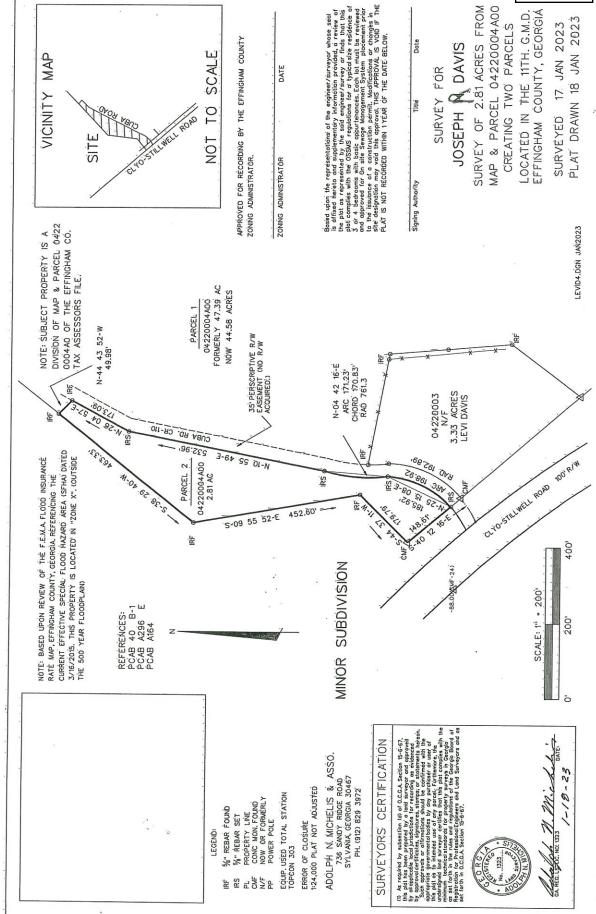

### 5. [2023-168 Public Hearing] Katie Dunnigan

The Planning Board recommends approving an application by **Joseph R. Davis** as Agent for **Shirley Y. Davis** to **rezone** 6.4 of 50.72 acres located on Stilwell Clyo Road to allow for a recombination of adjacent lots from **AR-1 & R-1 to AR-1 & AR-2 Map# 422 Parcel# 3 & 4A,** in the **Third District** 

### **6.** [2023-169 Second Reading]

Consideration to approve the Second Reading of an application by **Joseph R. Davis** as Agent for **Shirley Y. Davis** to **rezone** 6.4 of 50.72 acres located on Stilwell Clyo Road to allow for a recombination of adjacent lots from **AR-1 & R-1 to AR-1 & AR-2 Map# 422 Parcel# 3 & 4A,** in the **Third District** 