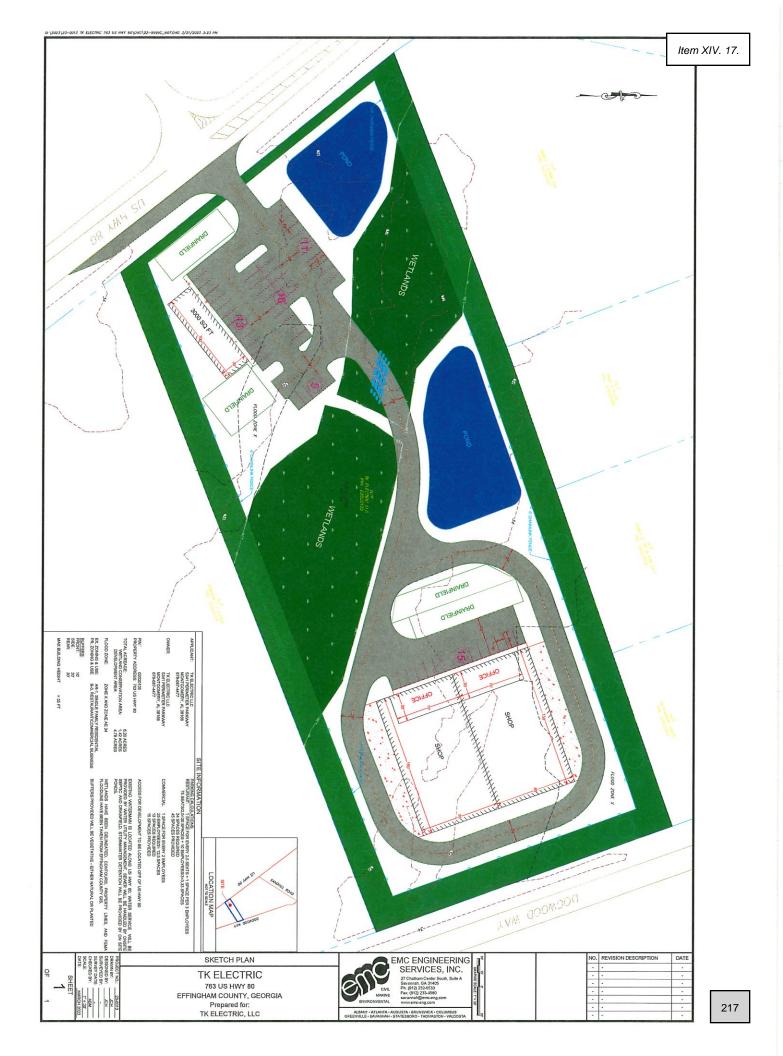

### 17. [2023-180 Sketch Plan] Katie Dunnigan

The Planning Board recommends denying an application by **TK Electric, LLC** for approval of a **sketch plan** located at 763 US Highway 80 to allow for commercial development **Map# 302 Parcel# 105,** in the **First District** 