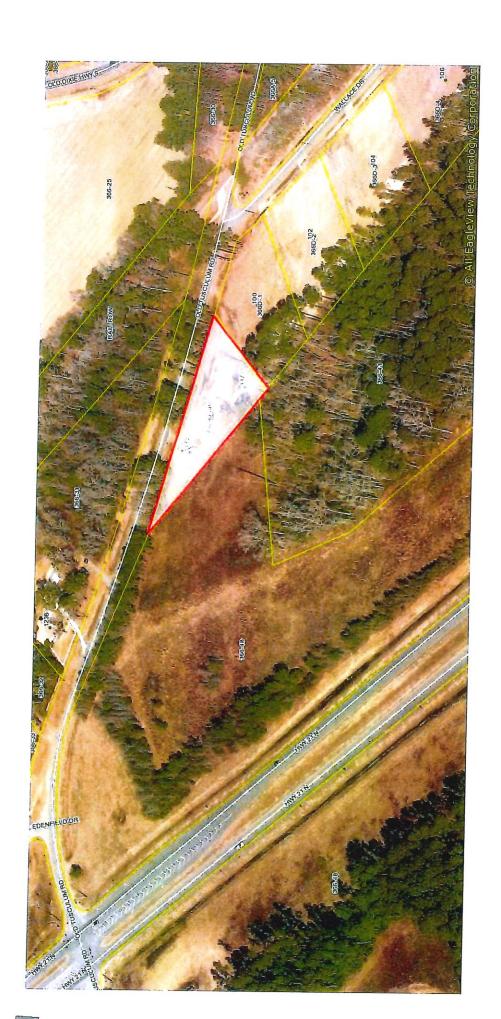

### 9. [2023-172 Public Hearing] Katie Dunnigan

The Planning Board recommends approving an application by **Christian Hale** for a **conditional use** for a **rural business** located at 1173 Highway 21 North to allow for an automotive shop **Map# 366 Parcel# 40,** in the **Third District** 

### **10.** [2023-173 Second Reading]

Consideration to approve the Second Reading of an application by **Christian Hale** for a **conditional use** for a **rural business** located at 1173 Highway 21 North to allow for an automotive shop **Map# 366 Parcel# 40**, in the **Third District** 

### 11. [2023-174 Public Hearing] Katie Dunnigan

The Planning Board recommends approving an application by **Christian Hale** requests a **variance** from Sec. 3.15B, which requires a minimum of 3 acres for **rural business conditional use** approval, located at 1173 Hwy 21 North. **Map# 366 Parcel# 40,** in the **Third District** 

### **12.** [2023-175 Second Reading]

Consideration to approve a Second Reading of an application by **Christian Hale** requests a **variance** from Sec. 3.15B, which requires a minimum of 3 acres for **rural business conditional use** approval, located at 1173 Hwy 21 North. **Map# 366 Parcel# 40,** in the **Third District** 