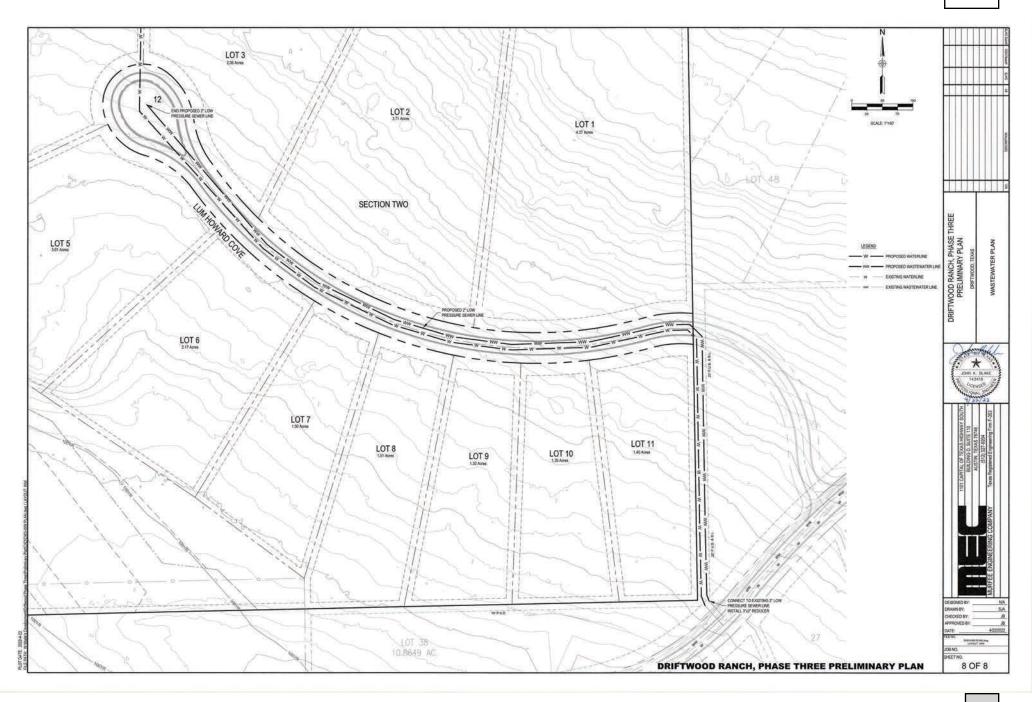

- 8. Denial of SUB2022-0012: an application for the Driftwood Phase 3 Section 1 Final Plat for a 9.070 acre tract out of the Freelove Woody survey located at 17901 FM 1826. Applicant: John Blake, P.E., Murfee Engineering Company, Inc.
- 9. Denial of SUB2022-0013: an application for the Driftwood Phase 3 Section 2 Final Plat for a 34.665 acre tract out of the Freelove Woody survey located at 17901 FM 1826. Applicant: John Blake, P.E., Murfee Engineering Company, Inc.
- **10.** Denial of SUB2022-0006: an application for the CRTX Preliminary Plat for a 8.59 acre tract located out of the P.A. Smith Survey located at 27110 Ranch Road 12. *Applicant: Chet Manning, Allen Harrison Company, LLC*