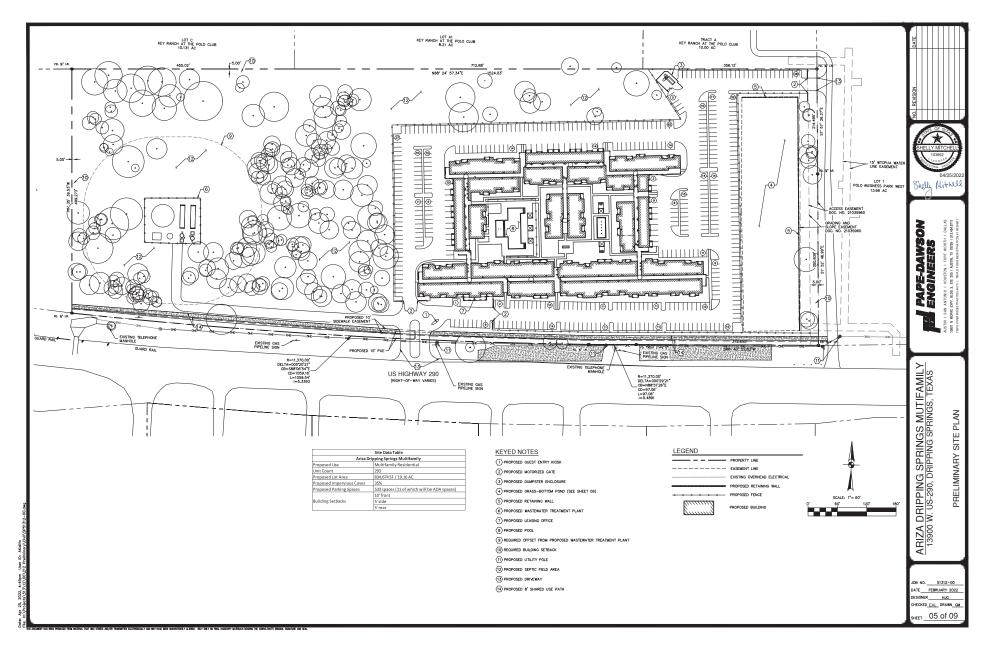

# Planning and Zoning Commission Planning Department Staff Report

| Planning and Zoning<br>Commission Meeting: | May 24, 2022                                                          |
|--------------------------------------------|-----------------------------------------------------------------------|
| Project No:                                | SUB2022-0010                                                          |
| Project Planner:                           | Tory Carpenter, AICP - Senior Planner                                 |
| Item Details                               |                                                                       |
| Project Name:                              | Ariza Multifamily Preliminary Plat                                    |
| Property Location:                         | 13900 W US 290                                                        |
| Legal Description:                         | 19.16 acre tract out of the E. B. Hargraves and Hermon Benson surveys |
| Applicant:                                 | Katie Steward, P.E. Pape Dawson Engineers                             |
| Property Owner:                            | Dustin Lindig, Henna Investments, LLC                                 |
| Staff recommendation:                      | Approval of the Preliminary Plat                                      |
|                                            |                                                                       |

#### Overview

This preliminary plat consists of one multifamily lot served by a private wastewater treatment plant.

#### Access and Transportation

The applicant will extend Rob Shelton through the site and access the development through this extension.

PHYSICAL: 511 Mercer Street • MAILING: PO Box 384 • Dripping Springs, TX 78620

512.858.4725 • wcityofdrippingsprings.com

| PROJECT INFORMATION                                                                                                                                       |                                                  |  |
|-----------------------------------------------------------------------------------------------------------------------------------------------------------|--------------------------------------------------|--|
| PROPOSED SUBDIVISION                                                                                                                                      | Ariza Multifamily                                |  |
| TOTAL ACREAGE OF<br>DEVELOPMENT                                                                                                                           | 19.16 Acres                                      |  |
| TOTAL NUMBER OF LOTS                                                                                                                                      | 1                                                |  |
| AVERAGE SIZE OF LOTS                                                                                                                                      | 19.16 Acres                                      |  |
| INTENDED USE OF LOTS                                                                                                                                      | RESIDENTIAL     GOMMERCIAL     INDUSTRIAL/OTHER: |  |
| # OF LOTS PER USE                                                                                                                                         | RESIDENTIAL:<br>COMMERCIAL: _1                   |  |
|                                                                                                                                                           | INDUSTRIAL:                                      |  |
| ACREAGE PER USE                                                                                                                                           | RESIDENTIAL:                                     |  |
|                                                                                                                                                           | COMMERCIAL: 19.16 Acres                          |  |
|                                                                                                                                                           | INDUSTRIAL:                                      |  |
| LINEAR FEET (ADDED) OF                                                                                                                                    | PUBLIC: N/A                                      |  |
| PROPOSED ROADS                                                                                                                                            | PRIVATE: N/A                                     |  |
| ANTICIPATED                                                                                                                                               | CONVENTIONAL SEPTIC SYSTEM                       |  |
| WASTEWATER SYSTEM                                                                                                                                         | CLASS I (AEROBIC) PERMITTED SYSTEM               |  |
|                                                                                                                                                           |                                                  |  |
| WATER SOURCES                                                                                                                                             | SURFACE WATER                                    |  |
|                                                                                                                                                           | PUBLIC WATER SUPPLY                              |  |
|                                                                                                                                                           |                                                  |  |
|                                                                                                                                                           | GROUND WATER*                                    |  |
|                                                                                                                                                           |                                                  |  |
|                                                                                                                                                           | SHARED WELL                                      |  |
|                                                                                                                                                           | PUBLIC WATER SUPPLY                              |  |
| *IF DOING GROUND WATER PROVISION FOR THE DEVELOPMENT USING GROUNDWATER RESOURCES,<br>THE HAYS-TRINITY GROUNDWATER CONSERVATION DISTRICT MUST BE NOTIFIED: |                                                  |  |
| HAYS-TRINITY GCD NOTIFIED?  VES NO N/A                                                                                                                    |                                                  |  |