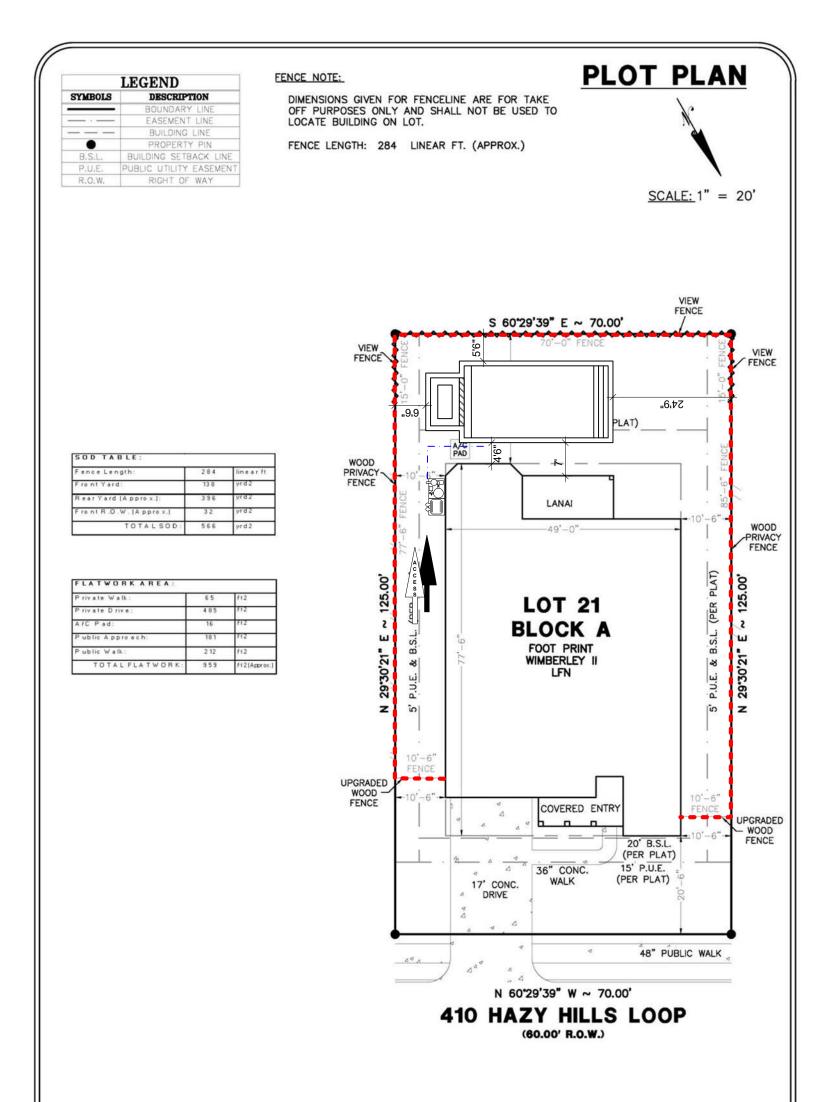

| (512)               |                     |            |  |
| _                             |                                              |                                                 |                |                  |                                              |                     |                     |            |  |



Copyright © 2021 Anthony & Sylvan Pools Corp. All rights reserved. Reproduction or transmission prohibited without prior written permission of Anthony & Sylvan Pools.

BUILT FOR LIFE

DRAWING SCALE: 1/8" = 1' Unless otherwise noted

 Changes from the agreement are by addendum only, signed by both parties and paid in full at time of affixing signature. No changes will occur prior to signing addendum.
 T.O.C. = ?
 Date
 Description

 Image: Strain Str











# **City of Dripping Springs**

511 Mercer Street Dripping Springs, Texas 78620

Agenda Item Report from: Howard Koontz, Planning Director; Laura Mueller, City Attorney; Leslie Pollack, Transportation Engineer.

| Meeting Date:             | May 24, 2022