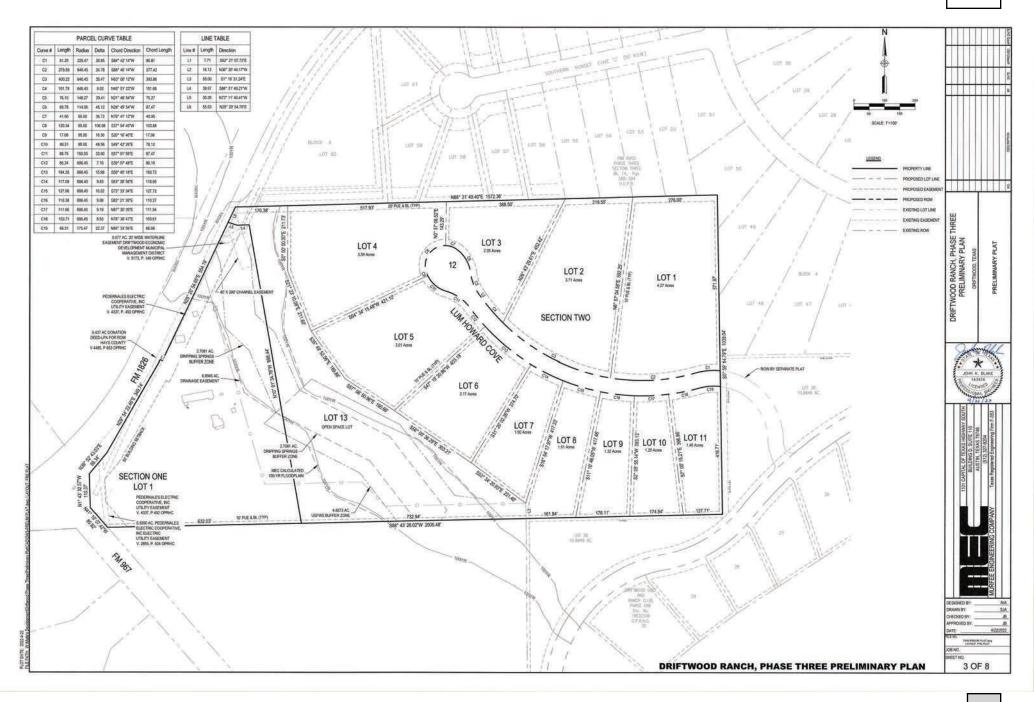

- **<u>1.</u>** Approval of the April 26, 2022, Planning & Zoning Commission regular meeting minutes.
- 2. Approval of the May 10, 2022, Planning & Zoning Commission workshop meeting minutes.
- **3.** Approval of SUB2022-0010: an application for the Ariza Multifamily preliminary plat for a 19.16 acre tract out of the E. B. Hargraves and Hermon Benson surveys located at 13900 W US 290. *Applicant: Katie Stewart, P.E. Pape-Dawson Engineers*
- **4.** Denial of SUB2022-0008: an application for the Wild Ridge Preliminary Plat for a 283.4 acre tract located out of the I.V. Davis Jr. and Edward W. Brown surveys. *Applicant: Richard Pham, P.E., Doucet & Associates, Inc.*
- 5. Approval of SUB2022-0009: an application for the Driftwood Subdivision Phase 3 preliminary plat for a 43.7352 acre tract out of the Freelove Woody survey located at 17901 FM 1826. Applicant: John Blake, P.E., Murfee Engineering Company
- 6. Approval of SUB2021-0012: an application to consider the final plat of Caliterra Phase 4 Section 12 for a 65.964 acre tract of land out of the Philip A. Smith Survey. *Applicant: Bill Couch, Carlson Brigance and Doering, Inc.*
- 7. Conditional approval of SUB2021-0061: an application for Big Sky Ranch Phase 3 Final Plat for a 81.71 acre tract located at the intersection of Sue Peaks Loop and Diablo Rim Terrace out of the Philip A. Smith Survey. *Applicant: Christopher Reid, Doucet & Associates.*
- 8. Conditional approval of SUB2021-0062: an application for Big Sky Ranch Phase 4 Final Plat for a 212.4 acre tract located at the intersection of Lone Peak Way and Bartlett Peak Lane out of the Philip A. Smith Survey. *Applicant: Christopher Reid, Doucet & Associates.*
- **9.** Approval of SUB2021-0067: an application for the Headwaters Phase 5 Section 2 Final Plat for a 57.14 acre tract located at the intersection of Headwaters Boulevard and Sage Thrasher Circle out of the MD Raper and W Walk Jr Surveys. *Applicant: WFC Headwaters Owner VII, L.P.*
- **10.** Denial of SUB2022-0021: an application for Headwaters at Barton Creek Phase 3 Final Plat for a 200.77 acre tract out of the FA Jolly, JP Powell, WM Walker, and H Benson Surveys located near the intersection of Canyonwood Drive and US 290. *Applicant: WFC Headwaters Owner VII, L.P.*

- 8. Denial of SUB2022-0012: an application for the Driftwood Phase 3 Section 1 Final Plat for a 9.070 acre tract out of the Freelove Woody survey located at 17901 FM 1826. Applicant: John Blake, P.E., Murfee Engineering Company, Inc.
- 9. Denial of SUB2022-0013: an application for the Driftwood Phase 3 Section 2 Final Plat for a 34.665 acre tract out of the Freelove Woody survey located at 17901 FM 1826. Applicant: John Blake, P.E., Murfee Engineering Company, Inc.
- **10.** Denial of SUB2022-0006: an application for the CRTX Preliminary Plat for a 8.59 acre tract located out of the P.A. Smith Survey located at 27110 Ranch Road 12. *Applicant: Chet Manning, Allen Harrison Company, LLC*