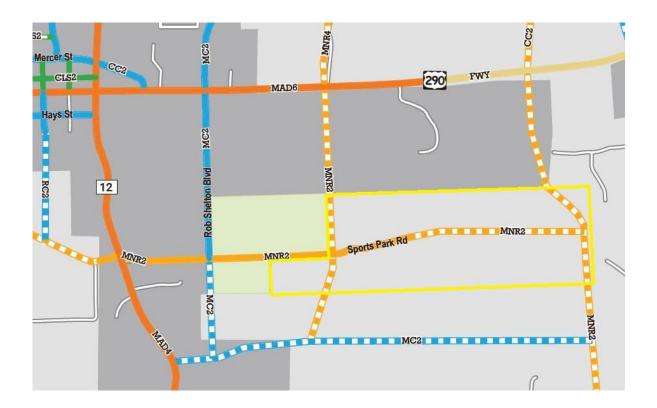

### BUSINESS

- **12.** Public hearing and consideration of approval of SUB2022-0022: an application for the Ladera Lot 2 replat for a 15 acre tract located at 4630 W US 290. Applicant: Jon Thompson
  - a. Applicant Presentation
  - b. Staff Report
  - c. Public Hearing
  - d. Replat
- **13.** Public hearing and consideration of recommendation regarding VAR2022-0003: an application for a variance to allow more than 50% impervious cover for a property located at 410 Hazy Hills Loop, being Block A, Lot 21 of the Headwaters at Bardon Creek Phase 1 subdivision. *Applicant: Renee Godinez, Permit Solutions.* 
  - a. Applicant Presentation
  - b. Staff Report
  - c. Public Hearing
  - d. Variance
- **14.** Public hearing and consideration of recommendation regarding an ordinance rezoning a property from AG to PDD # 14 with a base zoning of SF-3, SF-5, and LR with primarily residential uses with some local retail and governmental uses for property located south of U.S. 290 and east of Rob Shelton Blvd. along Sports Park Road adjacent to the Sports and Recreation Park and commonly known as "Village Grove", directly south and adjacent to Wallace Mountain, and directly west and adjacent to The Preserve subdivision. *Applicant: Matthew Scrivener, Austin Land Innovations* 
  - a. Applicant Presentation
  - b. Staff Report
  - c. Public Hearing
  - d. Ordinance Recommendation

**b.** Consultant Team Presentation & Exercises – The DTJ Design team, city staff and the CPAC engaged in various exercises and information gathering related to the development of the plan.

2. Presentation and discussion regarding an ordinance rezoning a property from AG to PDD # 14 with a base zoning of SF-3, SF-5, and LR with primarily residential uses with some local retail and governmental uses for property located south of U.S. 290 and east of Rob Shelton Blvd. along Sports Park Road adjacent to the Sports and Recreation Park and commonly known as "Village Grove", directly south and adjacent to Wallace Mountain, and directly west and adjacent to The Preserve subdivision. *Applicant: Matthew Scrivener, Austin Land Innovations* 