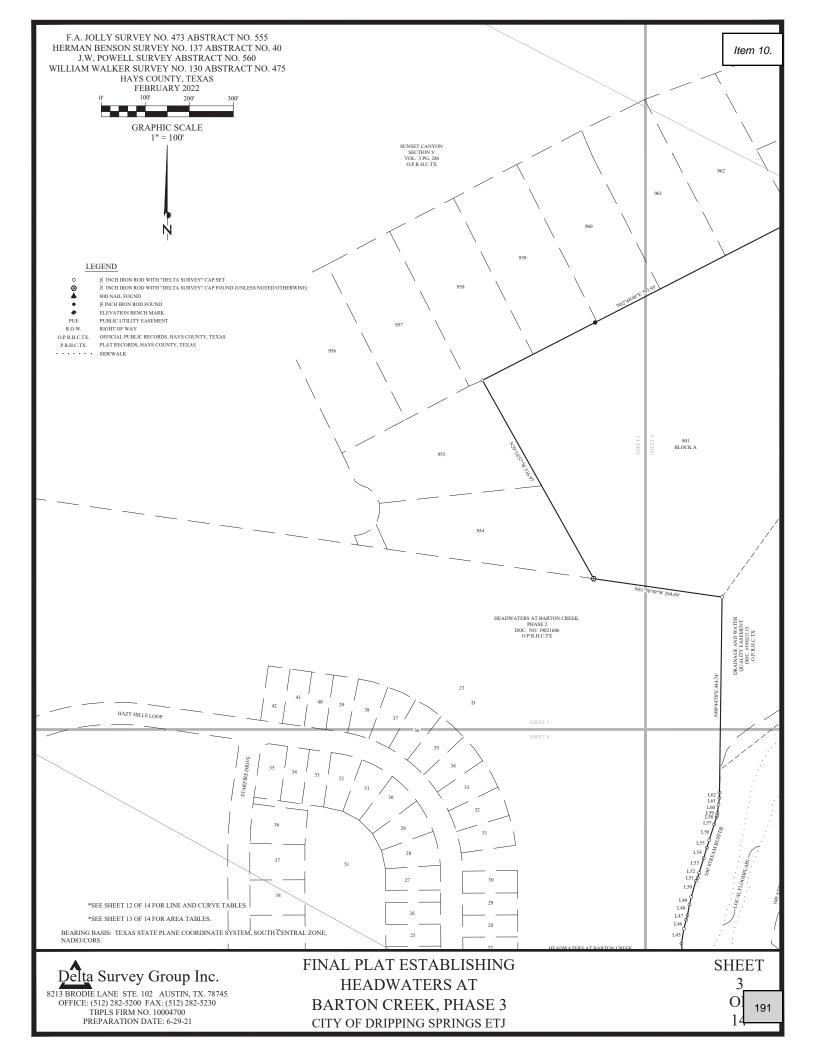

- **<u>1.</u>** Approval of the April 26, 2022, Planning & Zoning Commission regular meeting minutes.
- 2. Approval of the May 10, 2022, Planning & Zoning Commission workshop meeting minutes.
- **3.** Approval of SUB2022-0010: an application for the Ariza Multifamily preliminary plat for a 19.16 acre tract out of the E. B. Hargraves and Hermon Benson surveys located at 13900 W US 290. *Applicant: Katie Stewart, P.E. Pape-Dawson Engineers*
- **4.** Denial of SUB2022-0008: an application for the Wild Ridge Preliminary Plat for a 283.4 acre tract located out of the I.V. Davis Jr. and Edward W. Brown surveys. *Applicant: Richard Pham, P.E., Doucet & Associates, Inc.*
- 5. Approval of SUB2022-0009: an application for the Driftwood Subdivision Phase 3 preliminary plat for a 43.7352 acre tract out of the Freelove Woody survey located at 17901 FM 1826. Applicant: John Blake, P.E., Murfee Engineering Company
- 6. Approval of SUB2021-0012: an application to consider the final plat of Caliterra Phase 4 Section 12 for a 65.964 acre tract of land out of the Philip A. Smith Survey. *Applicant: Bill Couch, Carlson Brigance and Doering, Inc.*
- 7. Conditional approval of SUB2021-0061: an application for Big Sky Ranch Phase 3 Final Plat for a 81.71 acre tract located at the intersection of Sue Peaks Loop and Diablo Rim Terrace out of the Philip A. Smith Survey. *Applicant: Christopher Reid, Doucet & Associates.*
- 8. Conditional approval of SUB2021-0062: an application for Big Sky Ranch Phase 4 Final Plat for a 212.4 acre tract located at the intersection of Lone Peak Way and Bartlett Peak Lane out of the Philip A. Smith Survey. *Applicant: Christopher Reid, Doucet & Associates.*
- **9.** Approval of SUB2021-0067: an application for the Headwaters Phase 5 Section 2 Final Plat for a 57.14 acre tract located at the intersection of Headwaters Boulevard and Sage Thrasher Circle out of the MD Raper and W Walk Jr Surveys. *Applicant: WFC Headwaters Owner VII, L.P.*
- **10.** Denial of SUB2022-0021: an application for Headwaters at Barton Creek Phase 3 Final Plat for a 200.77 acre tract out of the FA Jolly, JP Powell, WM Walker, and H Benson Surveys located near the intersection of Canyonwood Drive and US 290. *Applicant: WFC Headwaters Owner VII, L.P.*