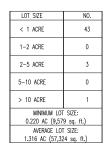

**11.** Denial of SUB2022-0020: an application to consider the final plat of Caliterra Phase 4 Section 14 for a 50.947 acre tract of land out of the Philip A. Smith Survey near the intersection of Caliterra Parkway and Crosswater Lane. *Applicant: Bill Couch, Carlson Brigance and Doering, Inc.* 