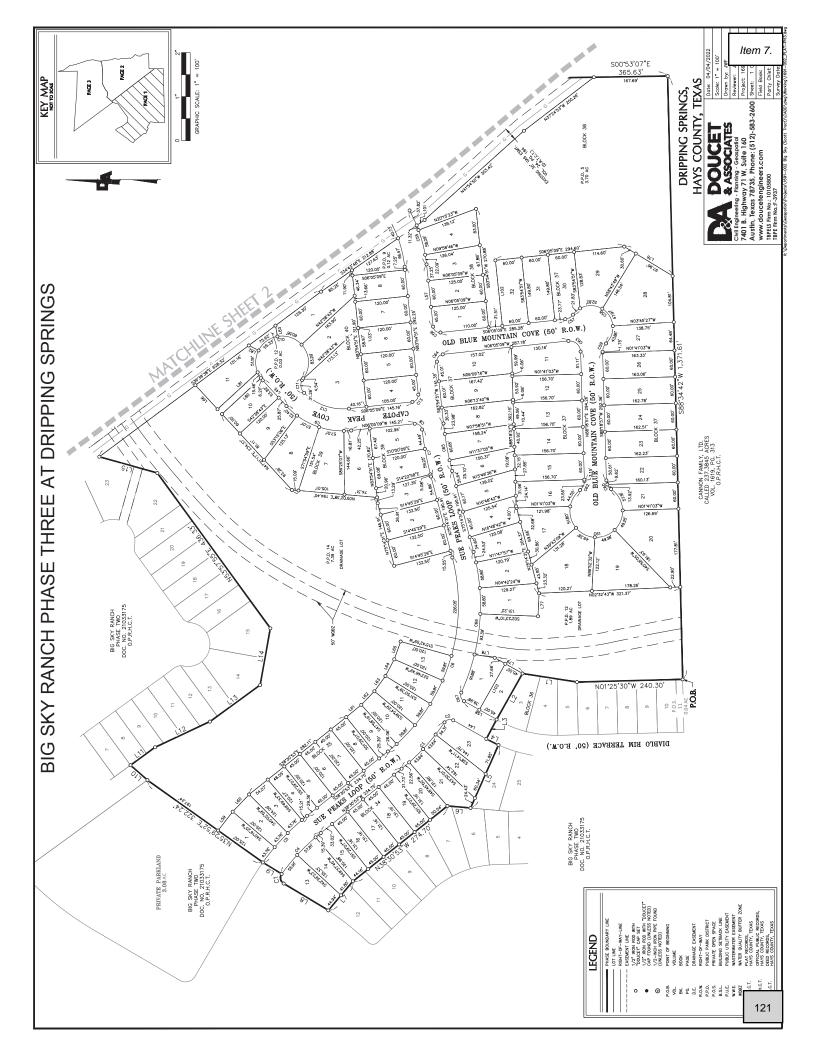

- **<u>1.</u>** Approval of the April 26, 2022, Planning & Zoning Commission regular meeting minutes.
- 2. Approval of the May 10, 2022, Planning & Zoning Commission workshop meeting minutes.
- **3.** Approval of SUB2022-0010: an application for the Ariza Multifamily preliminary plat for a 19.16 acre tract out of the E. B. Hargraves and Hermon Benson surveys located at 13900 W US 290. *Applicant: Katie Stewart, P.E. Pape-Dawson Engineers*
- **4.** Denial of SUB2022-0008: an application for the Wild Ridge Preliminary Plat for a 283.4 acre tract located out of the I.V. Davis Jr. and Edward W. Brown surveys. *Applicant: Richard Pham, P.E., Doucet & Associates, Inc.*
- 5. Approval of SUB2022-0009: an application for the Driftwood Subdivision Phase 3 preliminary plat for a 43.7352 acre tract out of the Freelove Woody survey located at 17901 FM 1826. Applicant: John Blake, P.E., Murfee Engineering Company
- 6. Approval of SUB2021-0012: an application to consider the final plat of Caliterra Phase 4 Section 12 for a 65.964 acre tract of land out of the Philip A. Smith Survey. *Applicant: Bill Couch, Carlson Brigance and Doering, Inc.*
- 7. Conditional approval of SUB2021-0061: an application for Big Sky Ranch Phase 3 Final Plat for a 81.71 acre tract located at the intersection of Sue Peaks Loop and Diablo Rim Terrace out of the Philip A. Smith Survey. *Applicant: Christopher Reid, Doucet & Associates.*
- 8. Conditional approval of SUB2021-0062: an application for Big Sky Ranch Phase 4 Final Plat for a 212.4 acre tract located at the intersection of Lone Peak Way and Bartlett Peak Lane out of the Philip A. Smith Survey. *Applicant: Christopher Reid, Doucet & Associates.*
- **9.** Approval of SUB2021-0067: an application for the Headwaters Phase 5 Section 2 Final Plat for a 57.14 acre tract located at the intersection of Headwaters Boulevard and Sage Thrasher Circle out of the MD Raper and W Walk Jr Surveys. *Applicant: WFC Headwaters Owner VII, L.P.*
- **10.** Denial of SUB2022-0021: an application for Headwaters at Barton Creek Phase 3 Final Plat for a 200.77 acre tract out of the FA Jolly, JP Powell, WM Walker, and H Benson Surveys located near the intersection of Canyonwood Drive and US 290. *Applicant: WFC Headwaters Owner VII, L.P.*