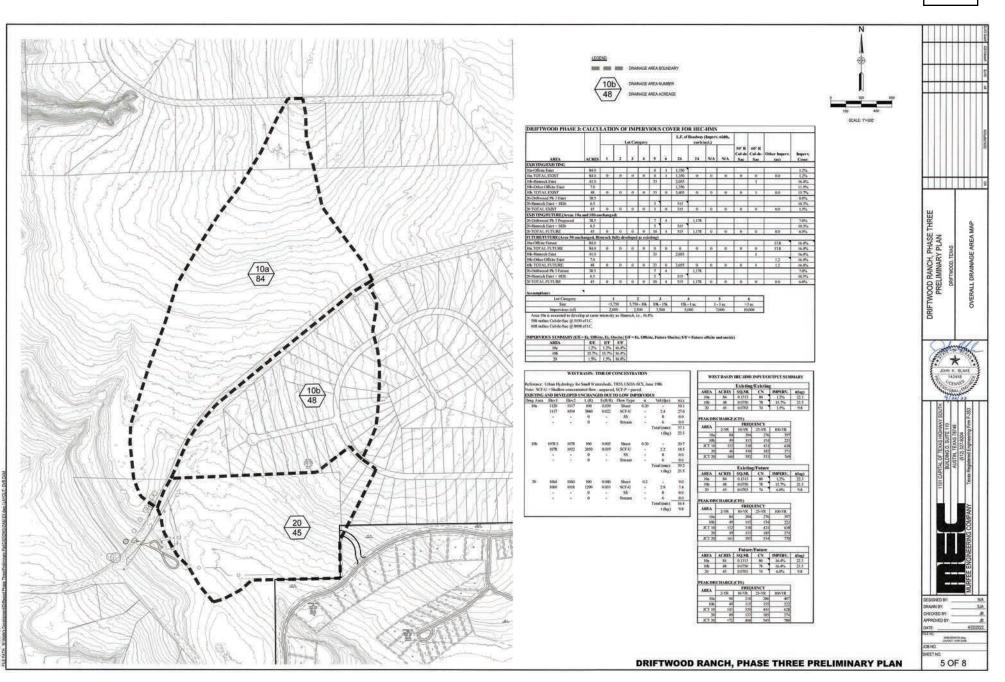

- **<u>1.</u>** Approval of the April 26, 2022, Planning & Zoning Commission regular meeting minutes.
- 2. Approval of the May 10, 2022, Planning & Zoning Commission workshop meeting minutes.
- **3.** Approval of SUB2022-0010: an application for the Ariza Multifamily preliminary plat for a 19.16 acre tract out of the E. B. Hargraves and Hermon Benson surveys located at 13900 W US 290. *Applicant: Katie Stewart, P.E. Pape-Dawson Engineers*
- **4.** Denial of SUB2022-0008: an application for the Wild Ridge Preliminary Plat for a 283.4 acre tract located out of the I.V. Davis Jr. and Edward W. Brown surveys. *Applicant: Richard Pham, P.E., Doucet & Associates, Inc.*
- 5. Approval of SUB2022-0009: an application for the Driftwood Subdivision Phase 3 preliminary plat for a 43.7352 acre tract out of the Freelove Woody survey located at 17901 FM 1826. Applicant: John Blake, P.E., Murfee Engineering Company
- 6. Approval of SUB2021-0012: an application to consider the final plat of Caliterra Phase 4 Section 12 for a 65.964 acre tract of land out of the Philip A. Smith Survey. *Applicant: Bill Couch, Carlson Brigance and Doering, Inc.*
- 7. Conditional approval of SUB2021-0061: an application for Big Sky Ranch Phase 3 Final Plat for a 81.71 acre tract located at the intersection of Sue Peaks Loop and Diablo Rim Terrace out of the Philip A. Smith Survey. *Applicant: Christopher Reid, Doucet & Associates.*
- 8. Conditional approval of SUB2021-0062: an application for Big Sky Ranch Phase 4 Final Plat for a 212.4 acre tract located at the intersection of Lone Peak Way and Bartlett Peak Lane out of the Philip A. Smith Survey. *Applicant: Christopher Reid, Doucet & Associates.*
- **9.** Approval of SUB2021-0067: an application for the Headwaters Phase 5 Section 2 Final Plat for a 57.14 acre tract located at the intersection of Headwaters Boulevard and Sage Thrasher Circle out of the MD Raper and W Walk Jr Surveys. *Applicant: WFC Headwaters Owner VII, L.P.*
- **10.** Denial of SUB2022-0021: an application for Headwaters at Barton Creek Phase 3 Final Plat for a 200.77 acre tract out of the FA Jolly, JP Powell, WM Walker, and H Benson Surveys located near the intersection of Canyonwood Drive and US 290. *Applicant: WFC Headwaters Owner VII, L.P.*

- 8. Denial of SUB2022-0012: an application for the Driftwood Phase 3 Section 1 Final Plat for a 9.070 acre tract out of the Freelove Woody survey located at 17901 FM 1826. Applicant: John Blake, P.E., Murfee Engineering Company, Inc.
- 9. Denial of SUB2022-0013: an application for the Driftwood Phase 3 Section 2 Final Plat for a 34.665 acre tract out of the Freelove Woody survey located at 17901 FM 1826. Applicant: John Blake, P.E., Murfee Engineering Company, Inc.
- **10.** Denial of SUB2022-0006: an application for the CRTX Preliminary Plat for a 8.59 acre tract located out of the P.A. Smith Survey located at 27110 Ranch Road 12. *Applicant: Chet Manning, Allen Harrison Company, LLC*