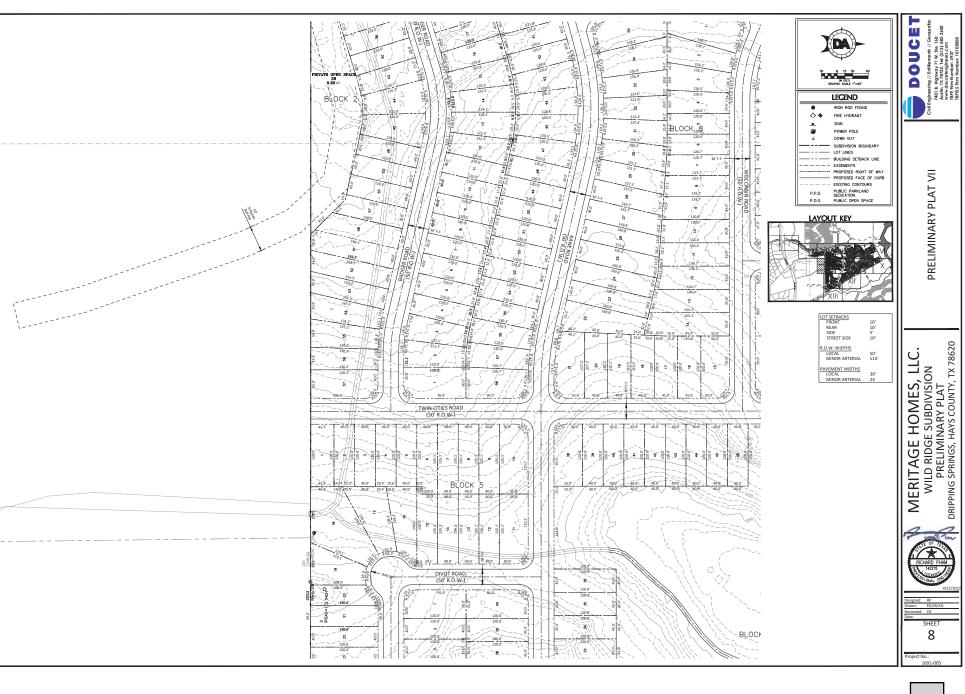

- **<u>1.</u>** Approval of the April 26, 2022, Planning & Zoning Commission regular meeting minutes.
- 2. Approval of the May 10, 2022, Planning & Zoning Commission workshop meeting minutes.
- **3.** Approval of SUB2022-0010: an application for the Ariza Multifamily preliminary plat for a 19.16 acre tract out of the E. B. Hargraves and Hermon Benson surveys located at 13900 W US 290. *Applicant: Katie Stewart, P.E. Pape-Dawson Engineers*
- **4.** Denial of SUB2022-0008: an application for the Wild Ridge Preliminary Plat for a 283.4 acre tract located out of the I.V. Davis Jr. and Edward W. Brown surveys. *Applicant: Richard Pham, P.E., Doucet & Associates, Inc.*
- 5. Approval of SUB2022-0009: an application for the Driftwood Subdivision Phase 3 preliminary plat for a 43.7352 acre tract out of the Freelove Woody survey located at 17901 FM 1826. Applicant: John Blake, P.E., Murfee Engineering Company
- 6. Approval of SUB2021-0012: an application to consider the final plat of Caliterra Phase 4 Section 12 for a 65.964 acre tract of land out of the Philip A. Smith Survey. *Applicant: Bill Couch, Carlson Brigance and Doering, Inc.*
- 7. Conditional approval of SUB2021-0061: an application for Big Sky Ranch Phase 3 Final Plat for a 81.71 acre tract located at the intersection of Sue Peaks Loop and Diablo Rim Terrace out of the Philip A. Smith Survey. *Applicant: Christopher Reid, Doucet & Associates.*
- 8. Conditional approval of SUB2021-0062: an application for Big Sky Ranch Phase 4 Final Plat for a 212.4 acre tract located at the intersection of Lone Peak Way and Bartlett Peak Lane out of the Philip A. Smith Survey. *Applicant: Christopher Reid, Doucet & Associates.*
- **9.** Approval of SUB2021-0067: an application for the Headwaters Phase 5 Section 2 Final Plat for a 57.14 acre tract located at the intersection of Headwaters Boulevard and Sage Thrasher Circle out of the MD Raper and W Walk Jr Surveys. *Applicant: WFC Headwaters Owner VII, L.P.*
- **10.** Denial of SUB2022-0021: an application for Headwaters at Barton Creek Phase 3 Final Plat for a 200.77 acre tract out of the FA Jolly, JP Powell, WM Walker, and H Benson Surveys located near the intersection of Canyonwood Drive and US 290. *Applicant: WFC Headwaters Owner VII, L.P.*