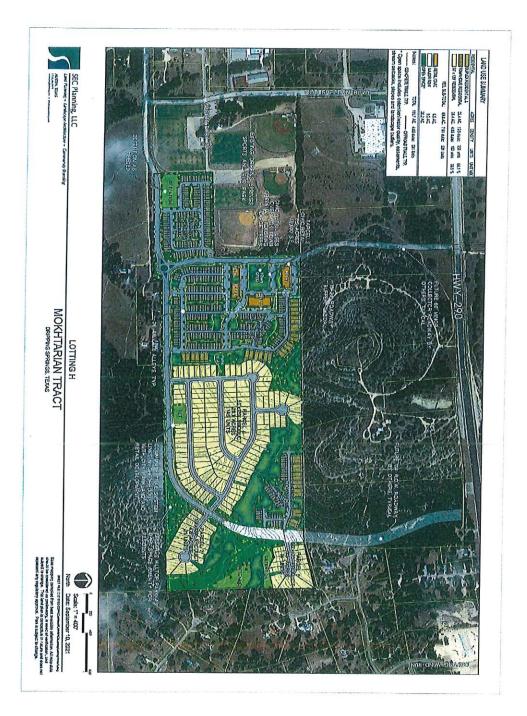

### BUSINESS

- **12.** Public hearing and consideration of approval of SUB2022-0022: an application for the Ladera Lot 2 replat for a 15 acre tract located at 4630 W US 290. Applicant: Jon Thompson
  - a. Applicant Presentation
  - b. Staff Report
  - c. Public Hearing
  - d. Replat
- **13.** Public hearing and consideration of recommendation regarding VAR2022-0003: an application for a variance to allow more than 50% impervious cover for a property located at 410 Hazy Hills Loop, being Block A, Lot 21 of the Headwaters at Bardon Creek Phase 1 subdivision. *Applicant: Renee Godinez, Permit Solutions.* 
  - a. Applicant Presentation
  - b. Staff Report
  - c. Public Hearing
  - d. Variance
- **14.** Public hearing and consideration of recommendation regarding an ordinance rezoning a property from AG to PDD # 14 with a base zoning of SF-3, SF-5, and LR with primarily residential uses with some local retail and governmental uses for property located south of U.S. 290 and east of Rob Shelton Blvd. along Sports Park Road adjacent to the Sports and Recreation Park and commonly known as "Village Grove", directly south and adjacent to Wallace Mountain, and directly west and adjacent to The Preserve subdivision. *Applicant: Matthew Scrivener, Austin Land Innovations* 
  - a. Applicant Presentation
  - b. Staff Report
  - c. Public Hearing
  - d. Ordinance Recommendation

**b.** Consultant Team Presentation & Exercises – The DTJ Design team, city staff and the CPAC engaged in various exercises and information gathering related to the development of the plan.

2. Presentation and discussion regarding an ordinance rezoning a property from AG to PDD # 14 with a base zoning of SF-3, SF-5, and LR with primarily residential uses with some local retail and governmental uses for property located south of U.S. 290 and east of Rob Shelton Blvd. along Sports Park Road adjacent to the Sports and Recreation Park and commonly known as "Village Grove", directly south and adjacent to Wallace Mountain, and directly west and adjacent to The Preserve subdivision. *Applicant: Matthew Scrivener, Austin Land Innovations* 