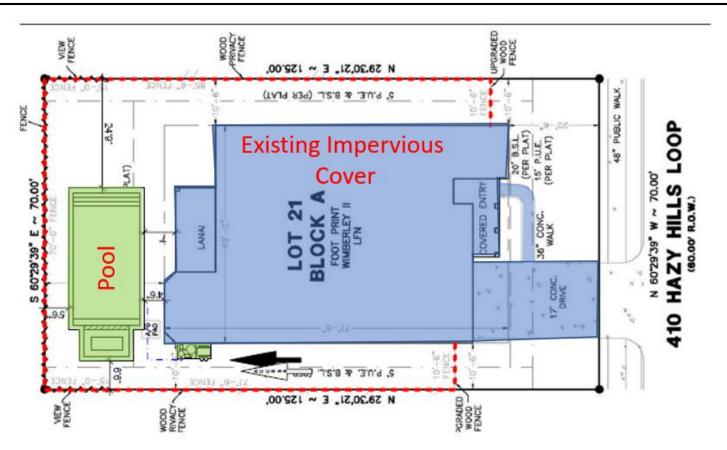

### BUSINESS

- **12.** Public hearing and consideration of approval of SUB2022-0022: an application for the Ladera Lot 2 replat for a 15 acre tract located at 4630 W US 290. Applicant: Jon Thompson
  - a. Applicant Presentation
  - b. Staff Report
  - c. Public Hearing
  - d. Replat
- **13.** Public hearing and consideration of recommendation regarding VAR2022-0003: an application for a variance to allow more than 50% impervious cover for a property located at 410 Hazy Hills Loop, being Block A, Lot 21 of the Headwaters at Bardon Creek Phase 1 subdivision. *Applicant: Renee Godinez, Permit Solutions.* 
  - a. Applicant Presentation
  - b. Staff Report
  - c. Public Hearing
  - d. Variance
- **14.** Public hearing and consideration of recommendation regarding an ordinance rezoning a property from AG to PDD # 14 with a base zoning of SF-3, SF-5, and LR with primarily residential uses with some local retail and governmental uses for property located south of U.S. 290 and east of Rob Shelton Blvd. along Sports Park Road adjacent to the Sports and Recreation Park and commonly known as "Village Grove", directly south and adjacent to Wallace Mountain, and directly west and adjacent to The Preserve subdivision. *Applicant: Matthew Scrivener, Austin Land Innovations* 
  - a. Applicant Presentation
  - b. Staff Report
  - c. Public Hearing
  - d. Ordinance Recommendation