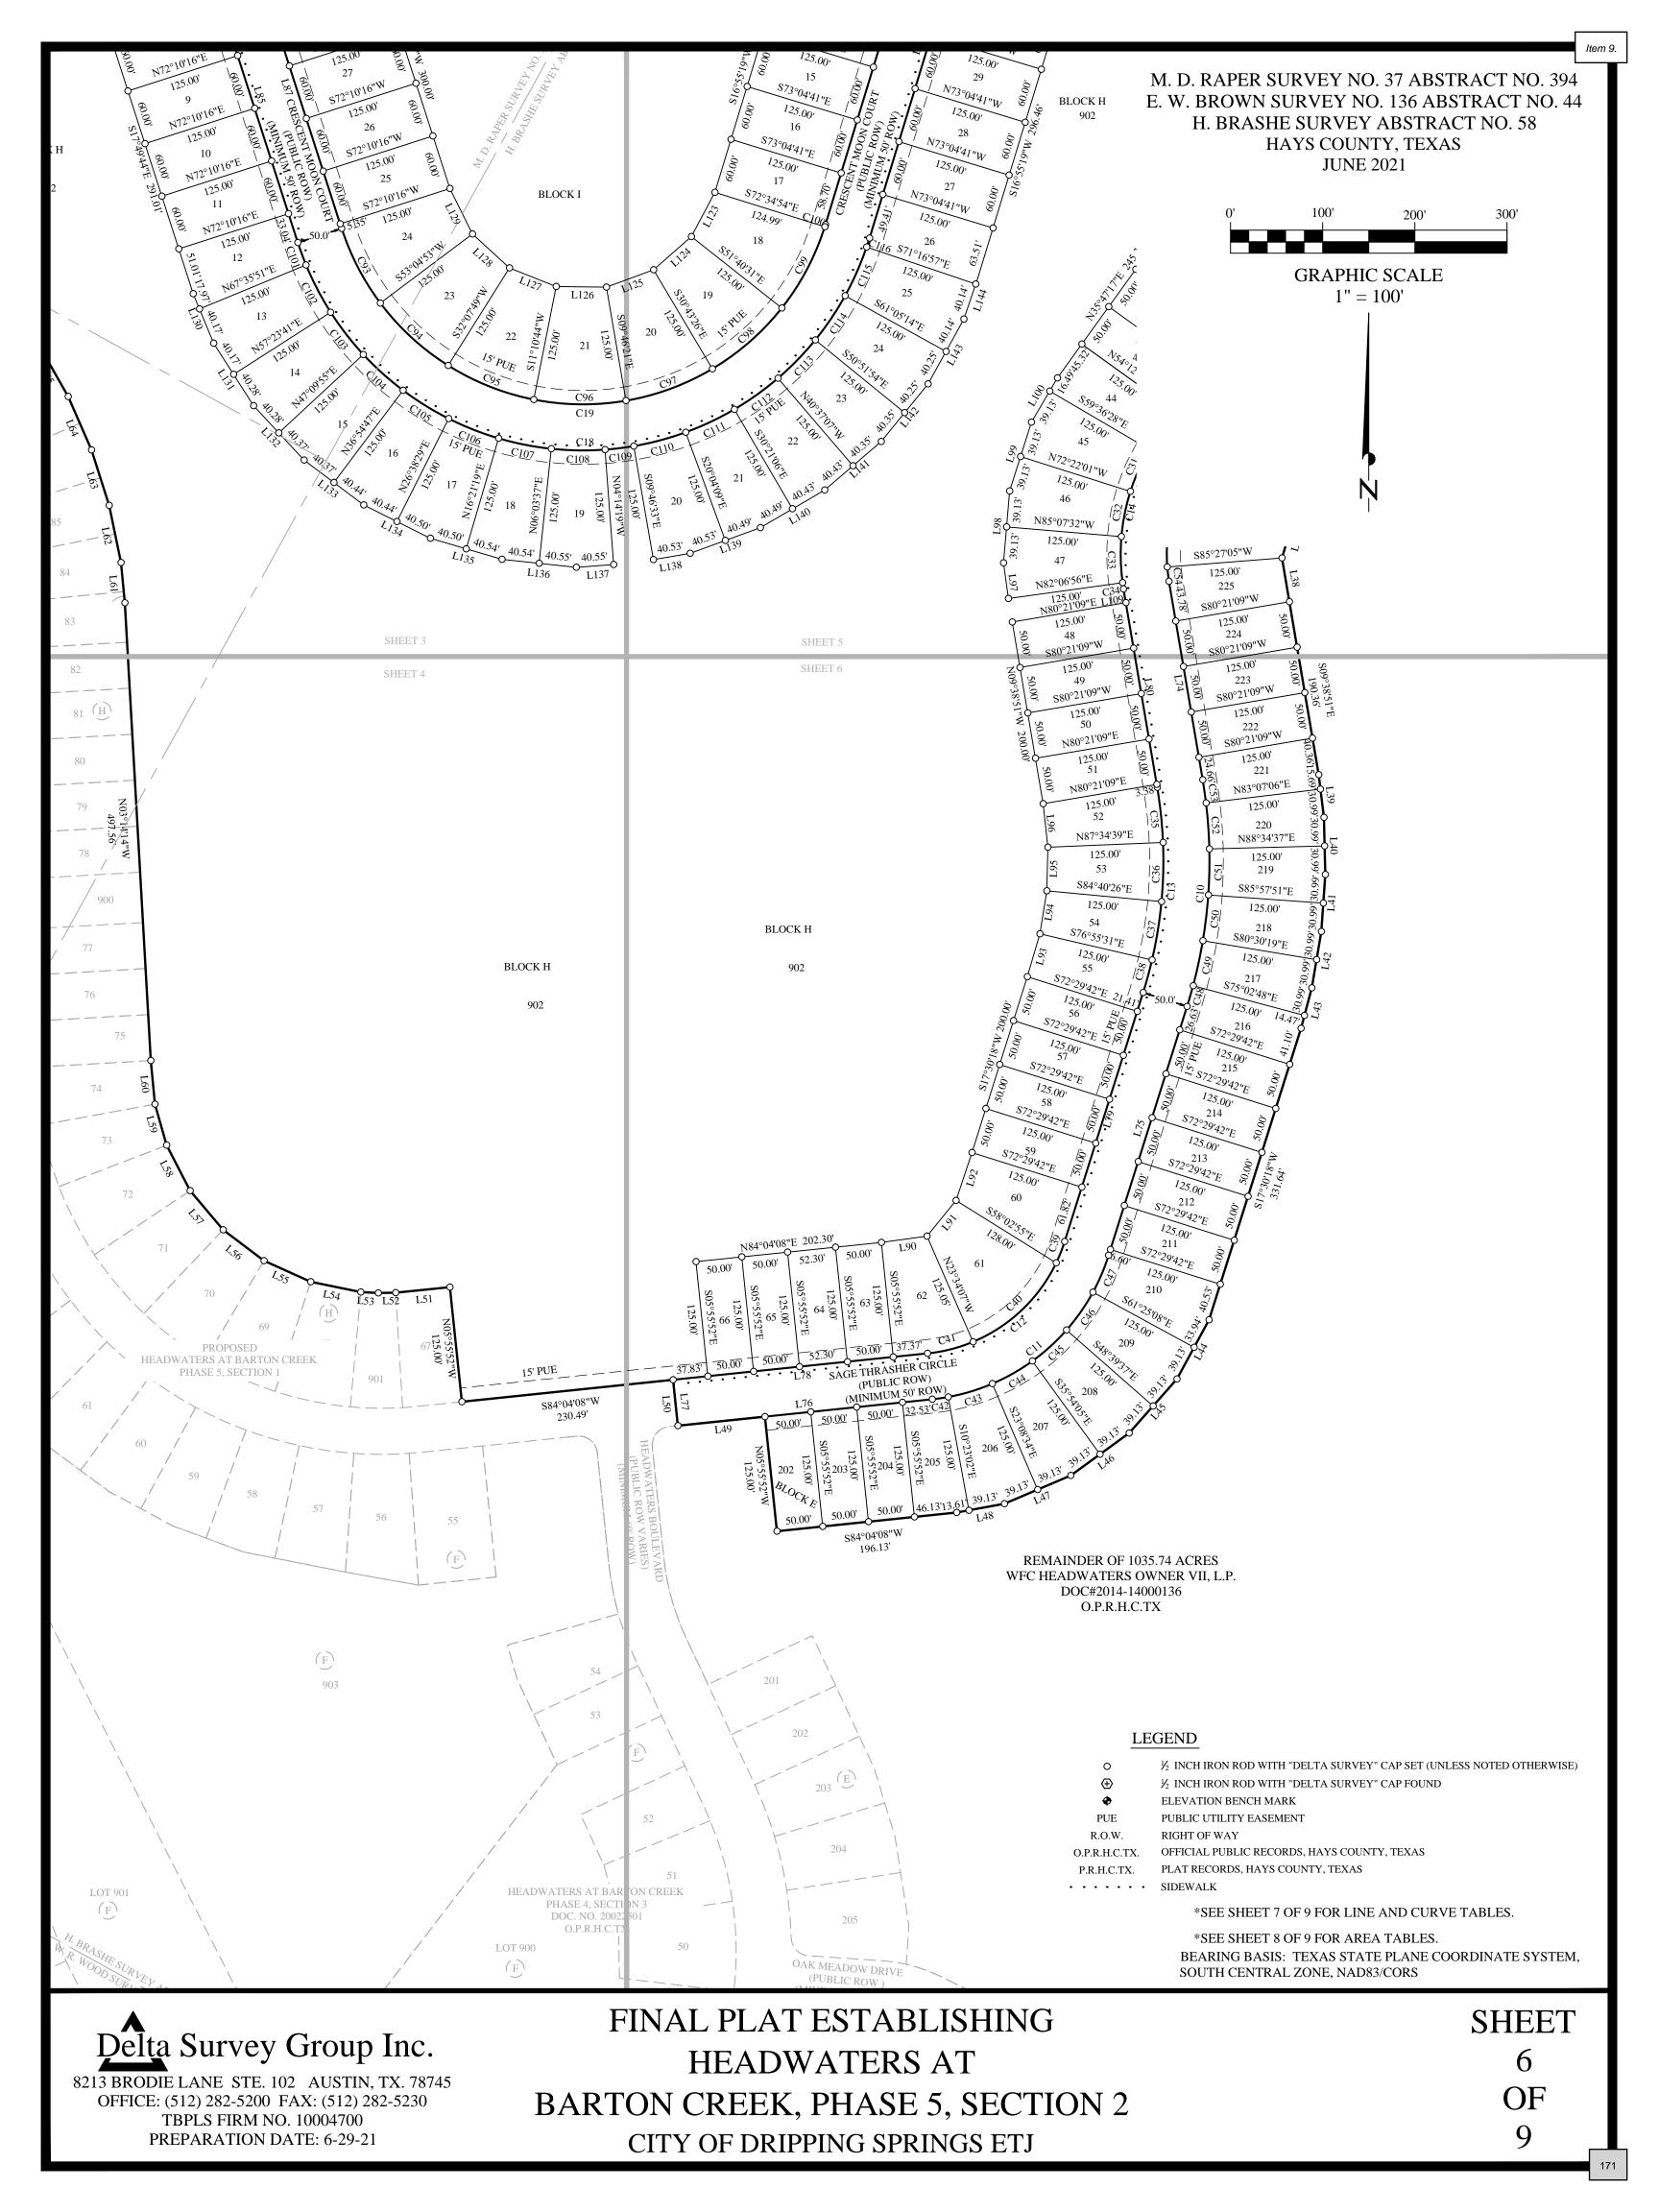

- **<u>1.</u>** Approval of the April 26, 2022, Planning & Zoning Commission regular meeting minutes.
- 2. Approval of the May 10, 2022, Planning & Zoning Commission workshop meeting minutes.
- **3.** Approval of SUB2022-0010: an application for the Ariza Multifamily preliminary plat for a 19.16 acre tract out of the E. B. Hargraves and Hermon Benson surveys located at 13900 W US 290. *Applicant: Katie Stewart, P.E. Pape-Dawson Engineers*
- **4.** Denial of SUB2022-0008: an application for the Wild Ridge Preliminary Plat for a 283.4 acre tract located out of the I.V. Davis Jr. and Edward W. Brown surveys. *Applicant: Richard Pham, P.E., Doucet & Associates, Inc.*
- 5. Approval of SUB2022-0009: an application for the Driftwood Subdivision Phase 3 preliminary plat for a 43.7352 acre tract out of the Freelove Woody survey located at 17901 FM 1826. Applicant: John Blake, P.E., Murfee Engineering Company
- 6. Approval of SUB2021-0012: an application to consider the final plat of Caliterra Phase 4 Section 12 for a 65.964 acre tract of land out of the Philip A. Smith Survey. *Applicant: Bill Couch, Carlson Brigance and Doering, Inc.*
- 7. Conditional approval of SUB2021-0061: an application for Big Sky Ranch Phase 3 Final Plat for a 81.71 acre tract located at the intersection of Sue Peaks Loop and Diablo Rim Terrace out of the Philip A. Smith Survey. *Applicant: Christopher Reid, Doucet & Associates.*
- 8. Conditional approval of SUB2021-0062: an application for Big Sky Ranch Phase 4 Final Plat for a 212.4 acre tract located at the intersection of Lone Peak Way and Bartlett Peak Lane out of the Philip A. Smith Survey. *Applicant: Christopher Reid, Doucet & Associates.*
- **9.** Approval of SUB2021-0067: an application for the Headwaters Phase 5 Section 2 Final Plat for a 57.14 acre tract located at the intersection of Headwaters Boulevard and Sage Thrasher Circle out of the MD Raper and W Walk Jr Surveys. *Applicant: WFC Headwaters Owner VII, L.P.*
- **10.** Denial of SUB2022-0021: an application for Headwaters at Barton Creek Phase 3 Final Plat for a 200.77 acre tract out of the FA Jolly, JP Powell, WM Walker, and H Benson Surveys located near the intersection of Canyonwood Drive and US 290. *Applicant: WFC Headwaters Owner VII, L.P.*