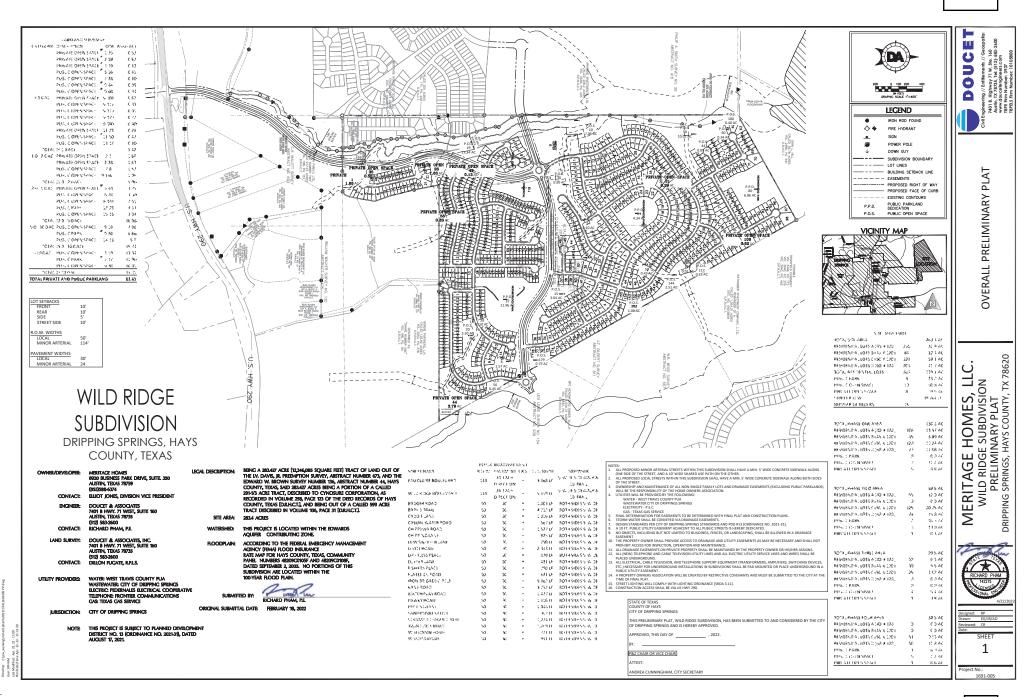

- **<u>1.</u>** Approval of the April 26, 2022, Planning & Zoning Commission regular meeting minutes.
- 2. Approval of the May 10, 2022, Planning & Zoning Commission workshop meeting minutes.
- **3.** Approval of SUB2022-0010: an application for the Ariza Multifamily preliminary plat for a 19.16 acre tract out of the E. B. Hargraves and Hermon Benson surveys located at 13900 W US 290. *Applicant: Katie Stewart, P.E. Pape-Dawson Engineers*
- **4.** Denial of SUB2022-0008: an application for the Wild Ridge Preliminary Plat for a 283.4 acre tract located out of the I.V. Davis Jr. and Edward W. Brown surveys. *Applicant: Richard Pham, P.E., Doucet & Associates, Inc.*
- 5. Approval of SUB2022-0009: an application for the Driftwood Subdivision Phase 3 preliminary plat for a 43.7352 acre tract out of the Freelove Woody survey located at 17901 FM 1826. Applicant: John Blake, P.E., Murfee Engineering Company
- 6. Approval of SUB2021-0012: an application to consider the final plat of Caliterra Phase 4 Section 12 for a 65.964 acre tract of land out of the Philip A. Smith Survey. *Applicant: Bill Couch, Carlson Brigance and Doering, Inc.*
- 7. Conditional approval of SUB2021-0061: an application for Big Sky Ranch Phase 3 Final Plat for a 81.71 acre tract located at the intersection of Sue Peaks Loop and Diablo Rim Terrace out of the Philip A. Smith Survey. *Applicant: Christopher Reid, Doucet & Associates.*
- 8. Conditional approval of SUB2021-0062: an application for Big Sky Ranch Phase 4 Final Plat for a 212.4 acre tract located at the intersection of Lone Peak Way and Bartlett Peak Lane out of the Philip A. Smith Survey. *Applicant: Christopher Reid, Doucet & Associates.*
- **9.** Approval of SUB2021-0067: an application for the Headwaters Phase 5 Section 2 Final Plat for a 57.14 acre tract located at the intersection of Headwaters Boulevard and Sage Thrasher Circle out of the MD Raper and W Walk Jr Surveys. *Applicant: WFC Headwaters Owner VII, L.P.*
- **10.** Denial of SUB2022-0021: an application for Headwaters at Barton Creek Phase 3 Final Plat for a 200.77 acre tract out of the FA Jolly, JP Powell, WM Walker, and H Benson Surveys located near the intersection of Canyonwood Drive and US 290. *Applicant: WFC Headwaters Owner VII, L.P.*