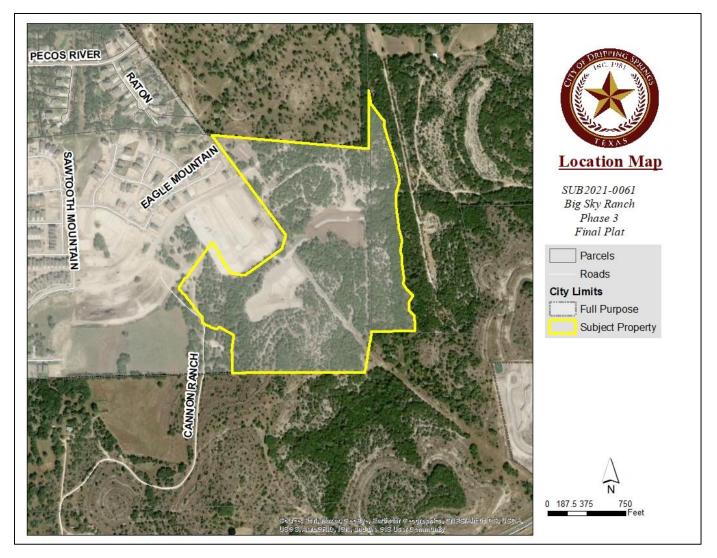

- **<u>1.</u>** Approval of the April 26, 2022, Planning & Zoning Commission regular meeting minutes.
- 2. Approval of the May 10, 2022, Planning & Zoning Commission workshop meeting minutes.
- **3.** Approval of SUB2022-0010: an application for the Ariza Multifamily preliminary plat for a 19.16 acre tract out of the E. B. Hargraves and Hermon Benson surveys located at 13900 W US 290. *Applicant: Katie Stewart, P.E. Pape-Dawson Engineers*
- **4.** Denial of SUB2022-0008: an application for the Wild Ridge Preliminary Plat for a 283.4 acre tract located out of the I.V. Davis Jr. and Edward W. Brown surveys. *Applicant: Richard Pham, P.E., Doucet & Associates, Inc.*
- 5. Approval of SUB2022-0009: an application for the Driftwood Subdivision Phase 3 preliminary plat for a 43.7352 acre tract out of the Freelove Woody survey located at 17901 FM 1826. Applicant: John Blake, P.E., Murfee Engineering Company
- 6. Approval of SUB2021-0012: an application to consider the final plat of Caliterra Phase 4 Section 12 for a 65.964 acre tract of land out of the Philip A. Smith Survey. *Applicant: Bill Couch, Carlson Brigance and Doering, Inc.*
- 7. Conditional approval of SUB2021-0061: an application for Big Sky Ranch Phase 3 Final Plat for a 81.71 acre tract located at the intersection of Sue Peaks Loop and Diablo Rim Terrace out of the Philip A. Smith Survey. *Applicant: Christopher Reid, Doucet & Associates.*
- 8. Conditional approval of SUB2021-0062: an application for Big Sky Ranch Phase 4 Final Plat for a 212.4 acre tract located at the intersection of Lone Peak Way and Bartlett Peak Lane out of the Philip A. Smith Survey. *Applicant: Christopher Reid, Doucet & Associates.*
- **9.** Approval of SUB2021-0067: an application for the Headwaters Phase 5 Section 2 Final Plat for a 57.14 acre tract located at the intersection of Headwaters Boulevard and Sage Thrasher Circle out of the MD Raper and W Walk Jr Surveys. *Applicant: WFC Headwaters Owner VII, L.P.*
- **10.** Denial of SUB2022-0021: an application for Headwaters at Barton Creek Phase 3 Final Plat for a 200.77 acre tract out of the FA Jolly, JP Powell, WM Walker, and H Benson Surveys located near the intersection of Canyonwood Drive and US 290. *Applicant: WFC Headwaters Owner VII, L.P.*