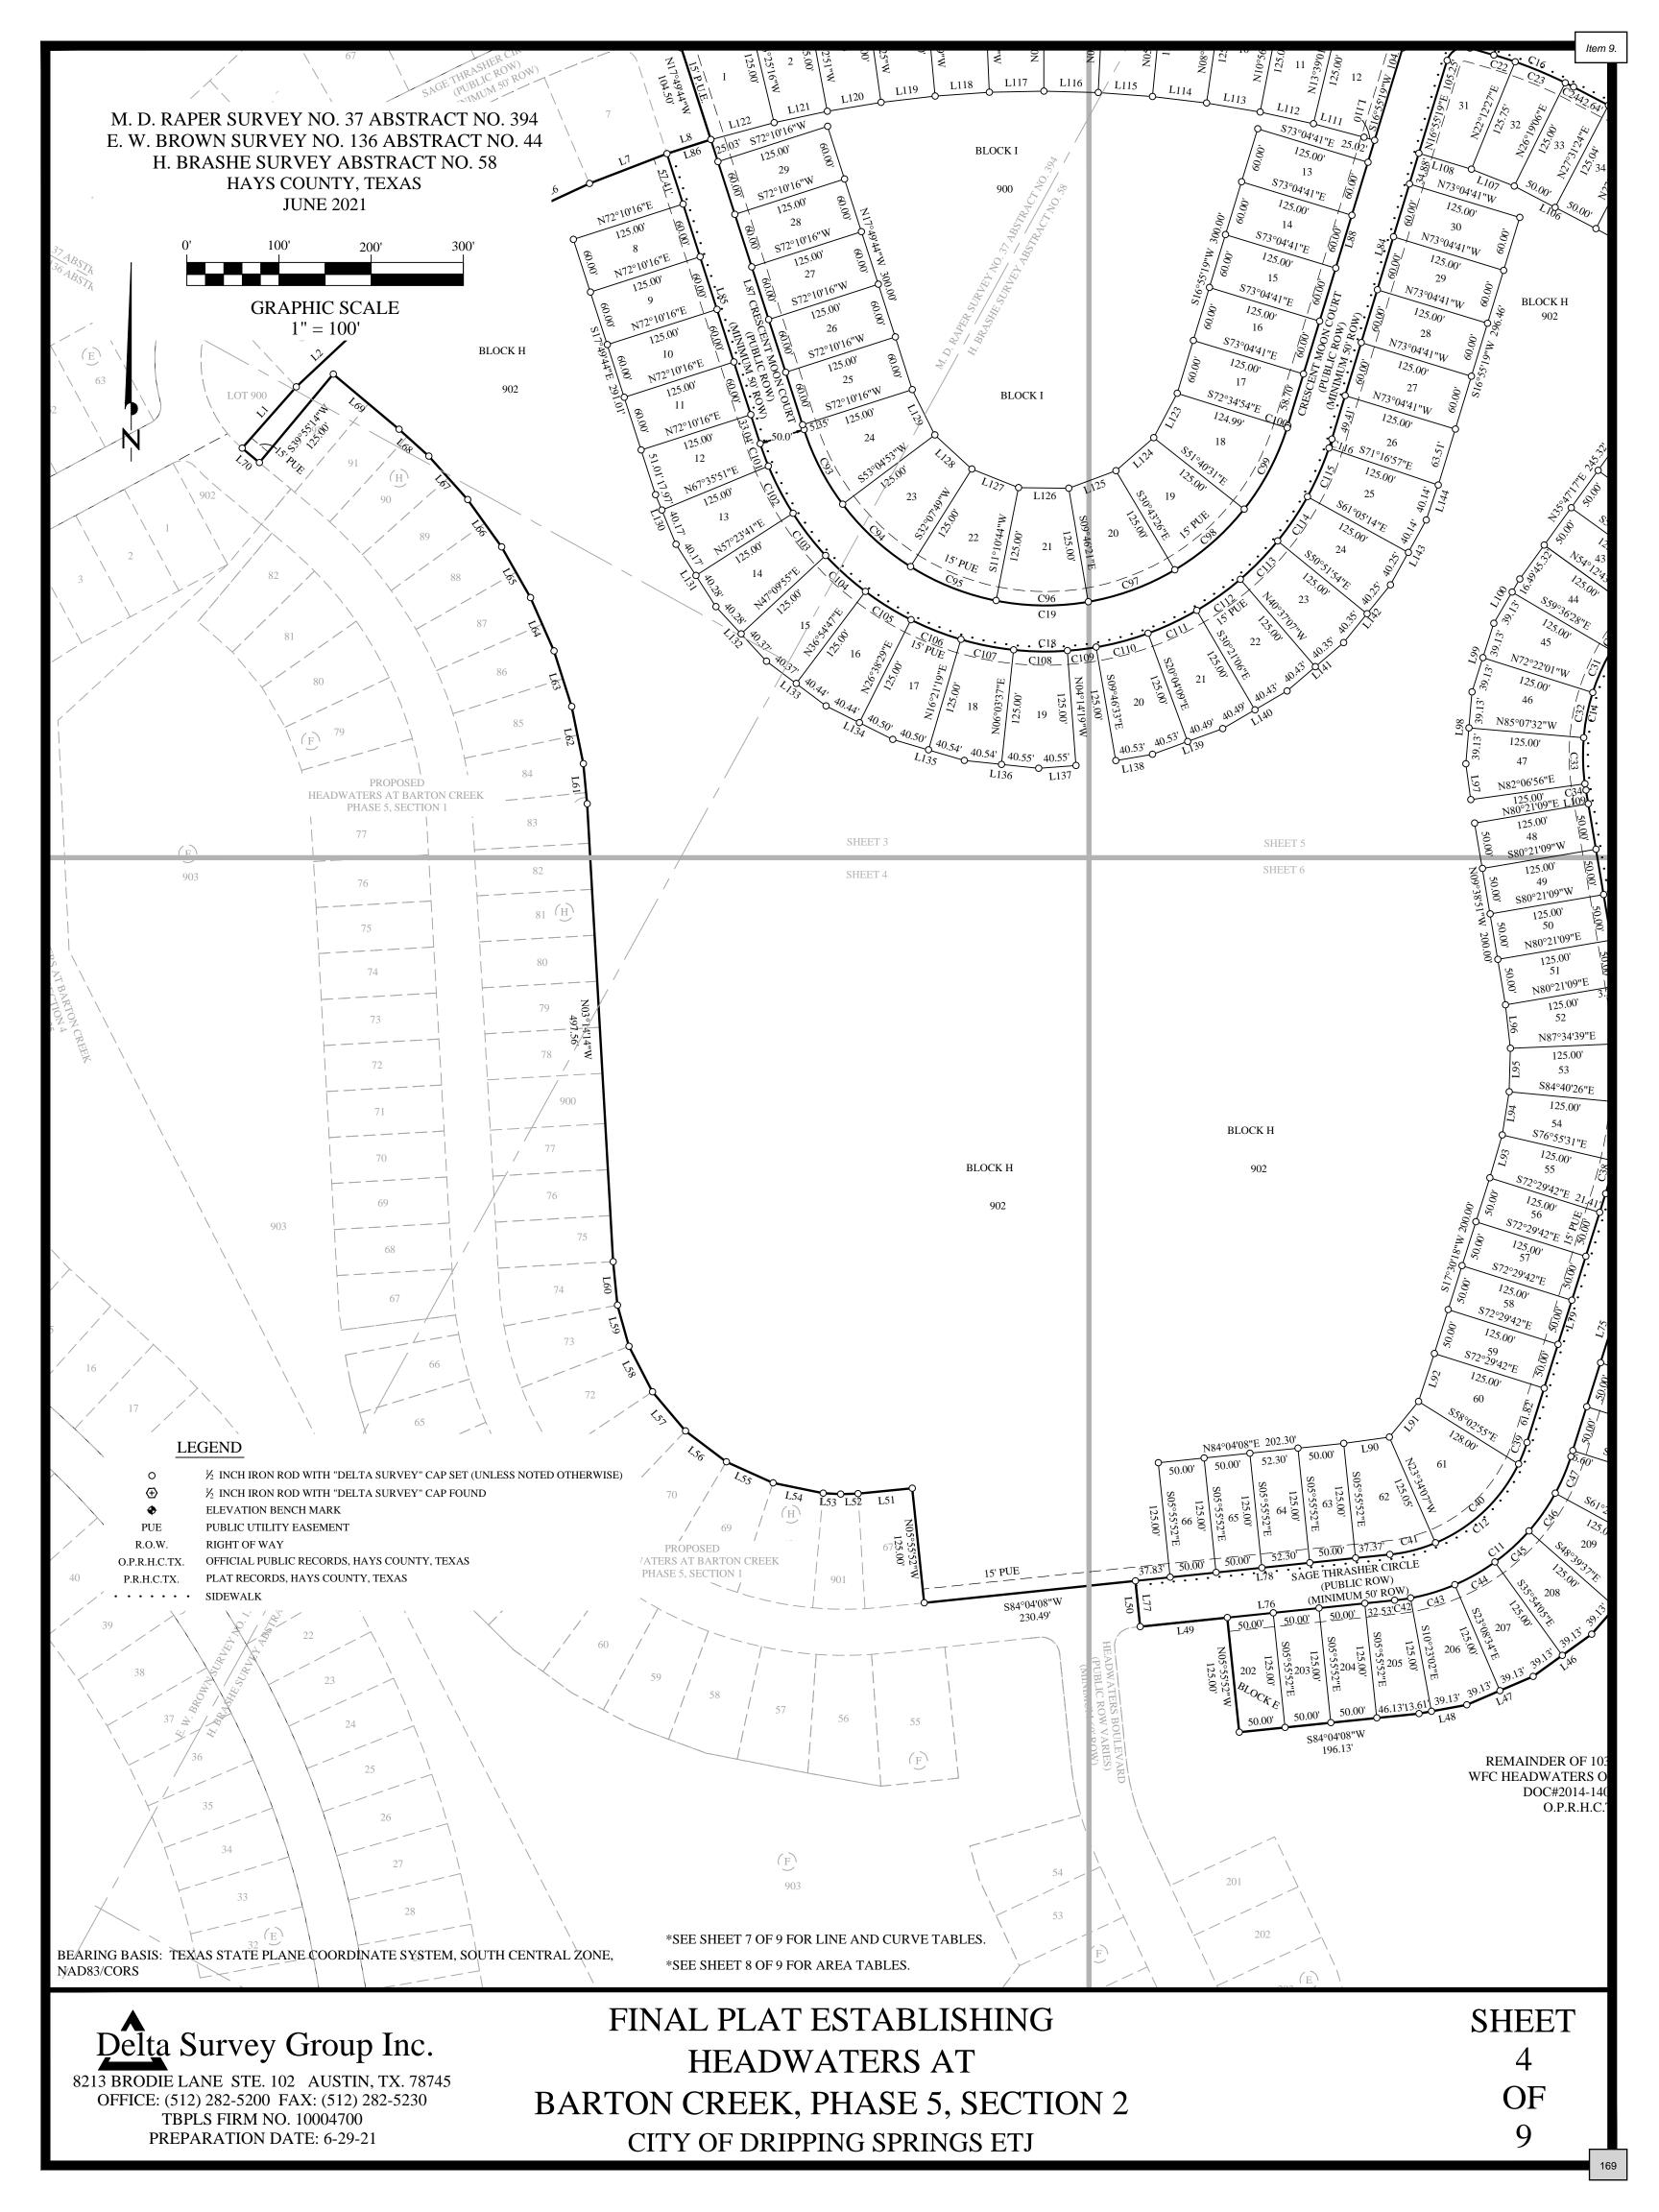

- **<u>1.</u>** Approval of the April 26, 2022, Planning & Zoning Commission regular meeting minutes.
- 2. Approval of the May 10, 2022, Planning & Zoning Commission workshop meeting minutes.
- **3.** Approval of SUB2022-0010: an application for the Ariza Multifamily preliminary plat for a 19.16 acre tract out of the E. B. Hargraves and Hermon Benson surveys located at 13900 W US 290. *Applicant: Katie Stewart, P.E. Pape-Dawson Engineers*
- **4.** Denial of SUB2022-0008: an application for the Wild Ridge Preliminary Plat for a 283.4 acre tract located out of the I.V. Davis Jr. and Edward W. Brown surveys. *Applicant: Richard Pham, P.E., Doucet & Associates, Inc.*
- 5. Approval of SUB2022-0009: an application for the Driftwood Subdivision Phase 3 preliminary plat for a 43.7352 acre tract out of the Freelove Woody survey located at 17901 FM 1826. Applicant: John Blake, P.E., Murfee Engineering Company
- 6. Approval of SUB2021-0012: an application to consider the final plat of Caliterra Phase 4 Section 12 for a 65.964 acre tract of land out of the Philip A. Smith Survey. *Applicant: Bill Couch, Carlson Brigance and Doering, Inc.*
- 7. Conditional approval of SUB2021-0061: an application for Big Sky Ranch Phase 3 Final Plat for a 81.71 acre tract located at the intersection of Sue Peaks Loop and Diablo Rim Terrace out of the Philip A. Smith Survey. *Applicant: Christopher Reid, Doucet & Associates.*
- 8. Conditional approval of SUB2021-0062: an application for Big Sky Ranch Phase 4 Final Plat for a 212.4 acre tract located at the intersection of Lone Peak Way and Bartlett Peak Lane out of the Philip A. Smith Survey. *Applicant: Christopher Reid, Doucet & Associates.*
- **9.** Approval of SUB2021-0067: an application for the Headwaters Phase 5 Section 2 Final Plat for a 57.14 acre tract located at the intersection of Headwaters Boulevard and Sage Thrasher Circle out of the MD Raper and W Walk Jr Surveys. *Applicant: WFC Headwaters Owner VII, L.P.*
- **10.** Denial of SUB2022-0021: an application for Headwaters at Barton Creek Phase 3 Final Plat for a 200.77 acre tract out of the FA Jolly, JP Powell, WM Walker, and H Benson Surveys located near the intersection of Canyonwood Drive and US 290. *Applicant: WFC Headwaters Owner VII, L.P.*