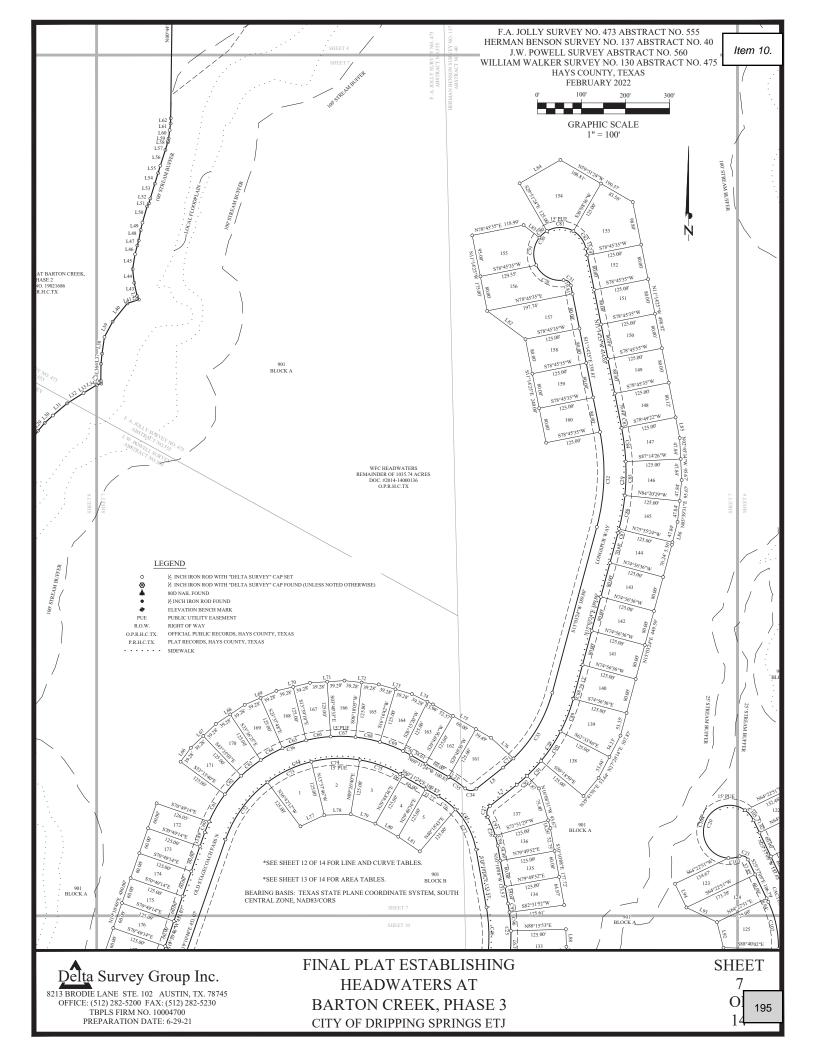

- **<u>1.</u>** Approval of the April 26, 2022, Planning & Zoning Commission regular meeting minutes.
- 2. Approval of the May 10, 2022, Planning & Zoning Commission workshop meeting minutes.
- **3.** Approval of SUB2022-0010: an application for the Ariza Multifamily preliminary plat for a 19.16 acre tract out of the E. B. Hargraves and Hermon Benson surveys located at 13900 W US 290. *Applicant: Katie Stewart, P.E. Pape-Dawson Engineers*
- **4.** Denial of SUB2022-0008: an application for the Wild Ridge Preliminary Plat for a 283.4 acre tract located out of the I.V. Davis Jr. and Edward W. Brown surveys. *Applicant: Richard Pham, P.E., Doucet & Associates, Inc.*
- 5. Approval of SUB2022-0009: an application for the Driftwood Subdivision Phase 3 preliminary plat for a 43.7352 acre tract out of the Freelove Woody survey located at 17901 FM 1826. Applicant: John Blake, P.E., Murfee Engineering Company
- 6. Approval of SUB2021-0012: an application to consider the final plat of Caliterra Phase 4 Section 12 for a 65.964 acre tract of land out of the Philip A. Smith Survey. *Applicant: Bill Couch, Carlson Brigance and Doering, Inc.*
- 7. Conditional approval of SUB2021-0061: an application for Big Sky Ranch Phase 3 Final Plat for a 81.71 acre tract located at the intersection of Sue Peaks Loop and Diablo Rim Terrace out of the Philip A. Smith Survey. *Applicant: Christopher Reid, Doucet & Associates.*
- 8. Conditional approval of SUB2021-0062: an application for Big Sky Ranch Phase 4 Final Plat for a 212.4 acre tract located at the intersection of Lone Peak Way and Bartlett Peak Lane out of the Philip A. Smith Survey. *Applicant: Christopher Reid, Doucet & Associates.*
- **9.** Approval of SUB2021-0067: an application for the Headwaters Phase 5 Section 2 Final Plat for a 57.14 acre tract located at the intersection of Headwaters Boulevard and Sage Thrasher Circle out of the MD Raper and W Walk Jr Surveys. *Applicant: WFC Headwaters Owner VII, L.P.*
- **10.** Denial of SUB2022-0021: an application for Headwaters at Barton Creek Phase 3 Final Plat for a 200.77 acre tract out of the FA Jolly, JP Powell, WM Walker, and H Benson Surveys located near the intersection of Canyonwood Drive and US 290. *Applicant: WFC Headwaters Owner VII, L.P.*