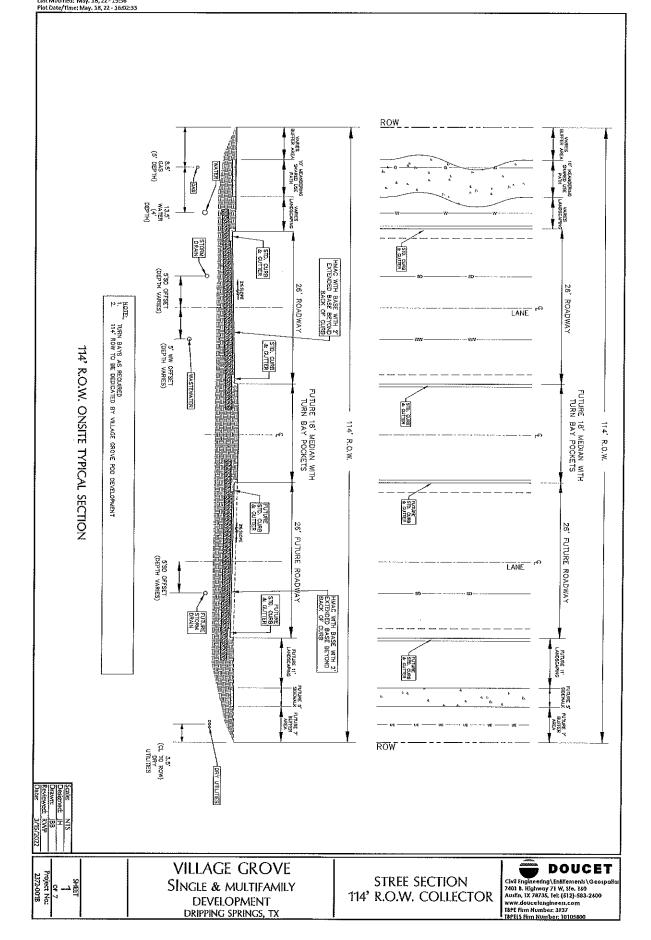

### BUSINESS

- **12.** Public hearing and consideration of approval of SUB2022-0022: an application for the Ladera Lot 2 replat for a 15 acre tract located at 4630 W US 290. Applicant: Jon Thompson
  - a. Applicant Presentation
  - b. Staff Report
  - c. Public Hearing
  - d. Replat
- **13.** Public hearing and consideration of recommendation regarding VAR2022-0003: an application for a variance to allow more than 50% impervious cover for a property located at 410 Hazy Hills Loop, being Block A, Lot 21 of the Headwaters at Bardon Creek Phase 1 subdivision. *Applicant: Renee Godinez, Permit Solutions.* 
  - a. Applicant Presentation
  - b. Staff Report
  - c. Public Hearing
  - d. Variance
- **14.** Public hearing and consideration of recommendation regarding an ordinance rezoning a property from AG to PDD # 14 with a base zoning of SF-3, SF-5, and LR with primarily residential uses with some local retail and governmental uses for property located south of U.S. 290 and east of Rob Shelton Blvd. along Sports Park Road adjacent to the Sports and Recreation Park and commonly known as "Village Grove", directly south and adjacent to Wallace Mountain, and directly west and adjacent to The Preserve subdivision. *Applicant: Matthew Scrivener, Austin Land Innovations* 
  - a. Applicant Presentation
  - b. Staff Report
  - c. Public Hearing
  - d. Ordinance Recommendation

**b.** Consultant Team Presentation & Exercises – The DTJ Design team, city staff and the CPAC engaged in various exercises and information gathering related to the development of the plan.

2. Presentation and discussion regarding an ordinance rezoning a property from AG to PDD # 14 with a base zoning of SF-3, SF-5, and LR with primarily residential uses with some local retail and governmental uses for property located south of U.S. 290 and east of Rob Shelton Blvd. along Sports Park Road adjacent to the Sports and Recreation Park and commonly known as "Village Grove", directly south and adjacent to Wallace Mountain, and directly west and adjacent to The Preserve subdivision. *Applicant: Matthew Scrivener, Austin Land Innovations* 