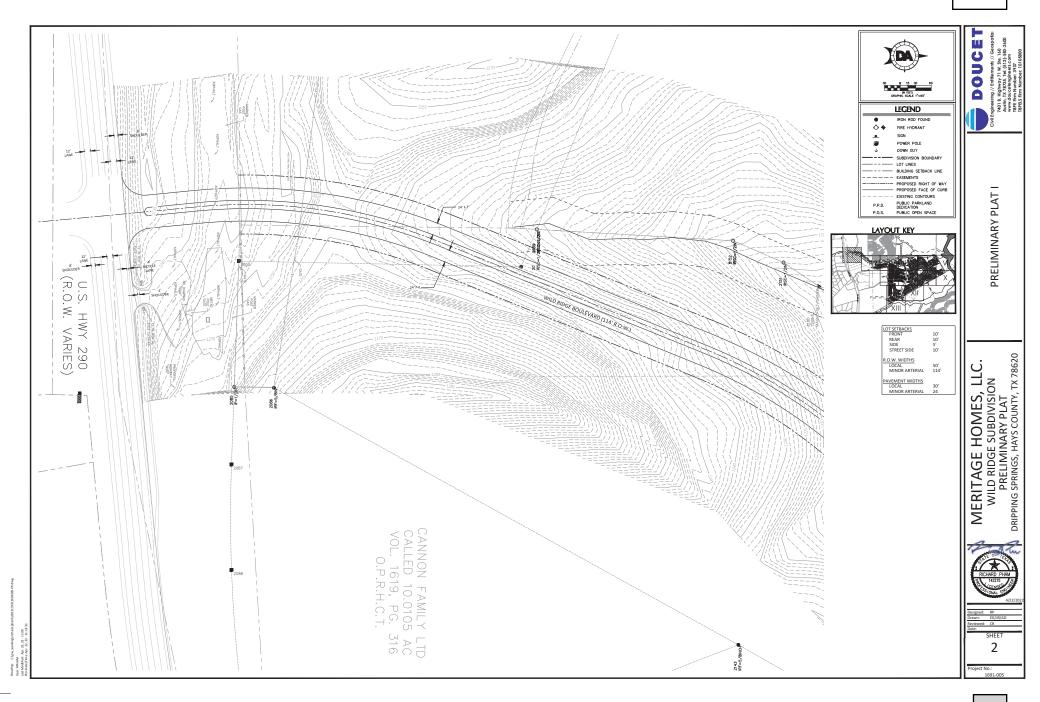

- **<u>1.</u>** Approval of the April 26, 2022, Planning & Zoning Commission regular meeting minutes.
- 2. Approval of the May 10, 2022, Planning & Zoning Commission workshop meeting minutes.
- **3.** Approval of SUB2022-0010: an application for the Ariza Multifamily preliminary plat for a 19.16 acre tract out of the E. B. Hargraves and Hermon Benson surveys located at 13900 W US 290. *Applicant: Katie Stewart, P.E. Pape-Dawson Engineers*
- **4.** Denial of SUB2022-0008: an application for the Wild Ridge Preliminary Plat for a 283.4 acre tract located out of the I.V. Davis Jr. and Edward W. Brown surveys. *Applicant: Richard Pham, P.E., Doucet & Associates, Inc.*
- 5. Approval of SUB2022-0009: an application for the Driftwood Subdivision Phase 3 preliminary plat for a 43.7352 acre tract out of the Freelove Woody survey located at 17901 FM 1826. Applicant: John Blake, P.E., Murfee Engineering Company
- 6. Approval of SUB2021-0012: an application to consider the final plat of Caliterra Phase 4 Section 12 for a 65.964 acre tract of land out of the Philip A. Smith Survey. *Applicant: Bill Couch, Carlson Brigance and Doering, Inc.*
- 7. Conditional approval of SUB2021-0061: an application for Big Sky Ranch Phase 3 Final Plat for a 81.71 acre tract located at the intersection of Sue Peaks Loop and Diablo Rim Terrace out of the Philip A. Smith Survey. *Applicant: Christopher Reid, Doucet & Associates.*
- 8. Conditional approval of SUB2021-0062: an application for Big Sky Ranch Phase 4 Final Plat for a 212.4 acre tract located at the intersection of Lone Peak Way and Bartlett Peak Lane out of the Philip A. Smith Survey. *Applicant: Christopher Reid, Doucet & Associates.*
- **9.** Approval of SUB2021-0067: an application for the Headwaters Phase 5 Section 2 Final Plat for a 57.14 acre tract located at the intersection of Headwaters Boulevard and Sage Thrasher Circle out of the MD Raper and W Walk Jr Surveys. *Applicant: WFC Headwaters Owner VII, L.P.*
- **10.** Denial of SUB2022-0021: an application for Headwaters at Barton Creek Phase 3 Final Plat for a 200.77 acre tract out of the FA Jolly, JP Powell, WM Walker, and H Benson Surveys located near the intersection of Canyonwood Drive and US 290. *Applicant: WFC Headwaters Owner VII, L.P.*