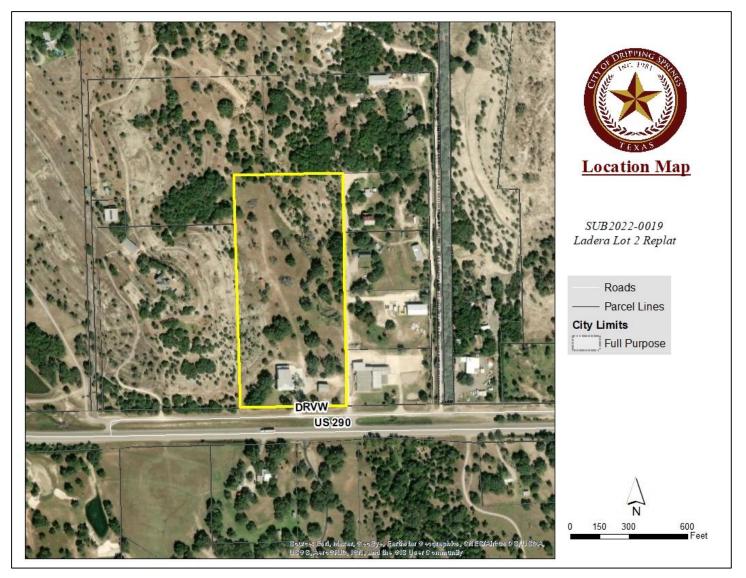

### BUSINESS

- **12.** Public hearing and consideration of approval of SUB2022-0022: an application for the Ladera Lot 2 replat for a 15 acre tract located at 4630 W US 290. Applicant: Jon Thompson
  - a. Applicant Presentation
  - b. Staff Report
  - c. Public Hearing
  - d. Replat
- **13.** Public hearing and consideration of recommendation regarding VAR2022-0003: an application for a variance to allow more than 50% impervious cover for a property located at 410 Hazy Hills Loop, being Block A, Lot 21 of the Headwaters at Bardon Creek Phase 1 subdivision. *Applicant: Renee Godinez, Permit Solutions.* 
  - a. Applicant Presentation
  - b. Staff Report
  - c. Public Hearing
  - d. Variance
- **14.** Public hearing and consideration of recommendation regarding an ordinance rezoning a property from AG to PDD # 14 with a base zoning of SF-3, SF-5, and LR with primarily residential uses with some local retail and governmental uses for property located south of U.S. 290 and east of Rob Shelton Blvd. along Sports Park Road adjacent to the Sports and Recreation Park and commonly known as "Village Grove", directly south and adjacent to Wallace Mountain, and directly west and adjacent to The Preserve subdivision. *Applicant: Matthew Scrivener, Austin Land Innovations* 
  - a. Applicant Presentation
  - b. Staff Report
  - c. Public Hearing
  - d. Ordinance Recommendation