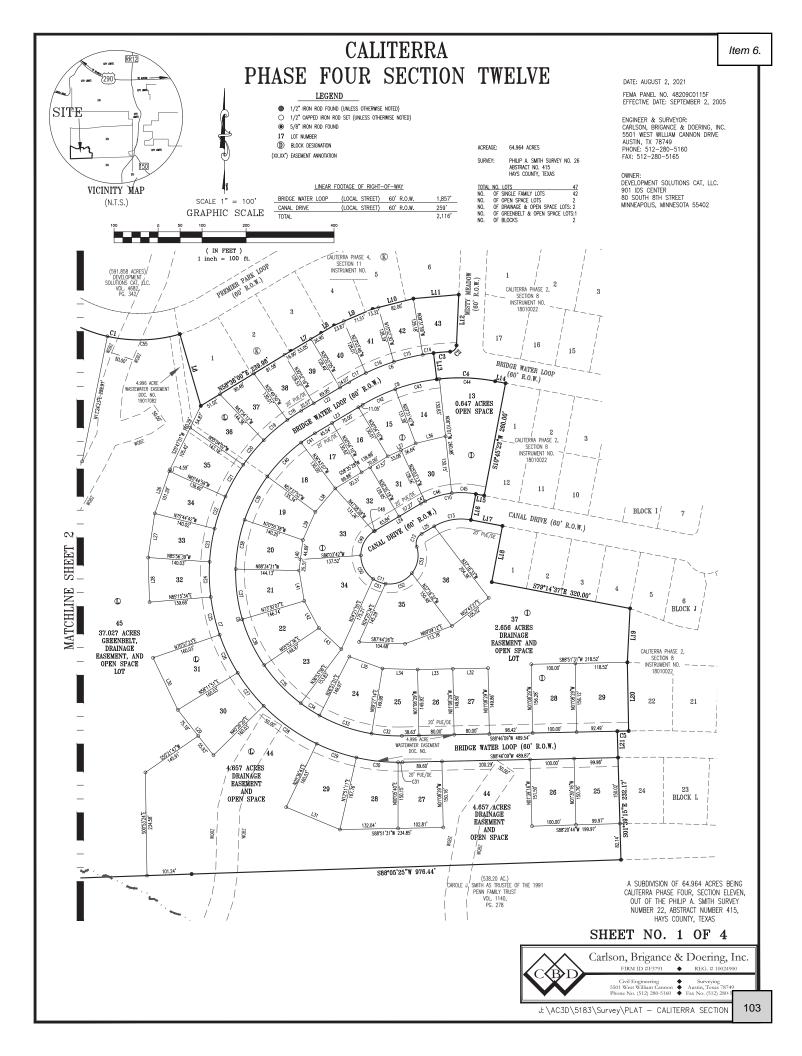

**11.** Denial of SUB2022-0020: an application to consider the final plat of Caliterra Phase 4 Section 14 for a 50.947 acre tract of land out of the Philip A. Smith Survey near the intersection of Caliterra Parkway and Crosswater Lane. *Applicant: Bill Couch, Carlson Brigance and Doering, Inc.* 