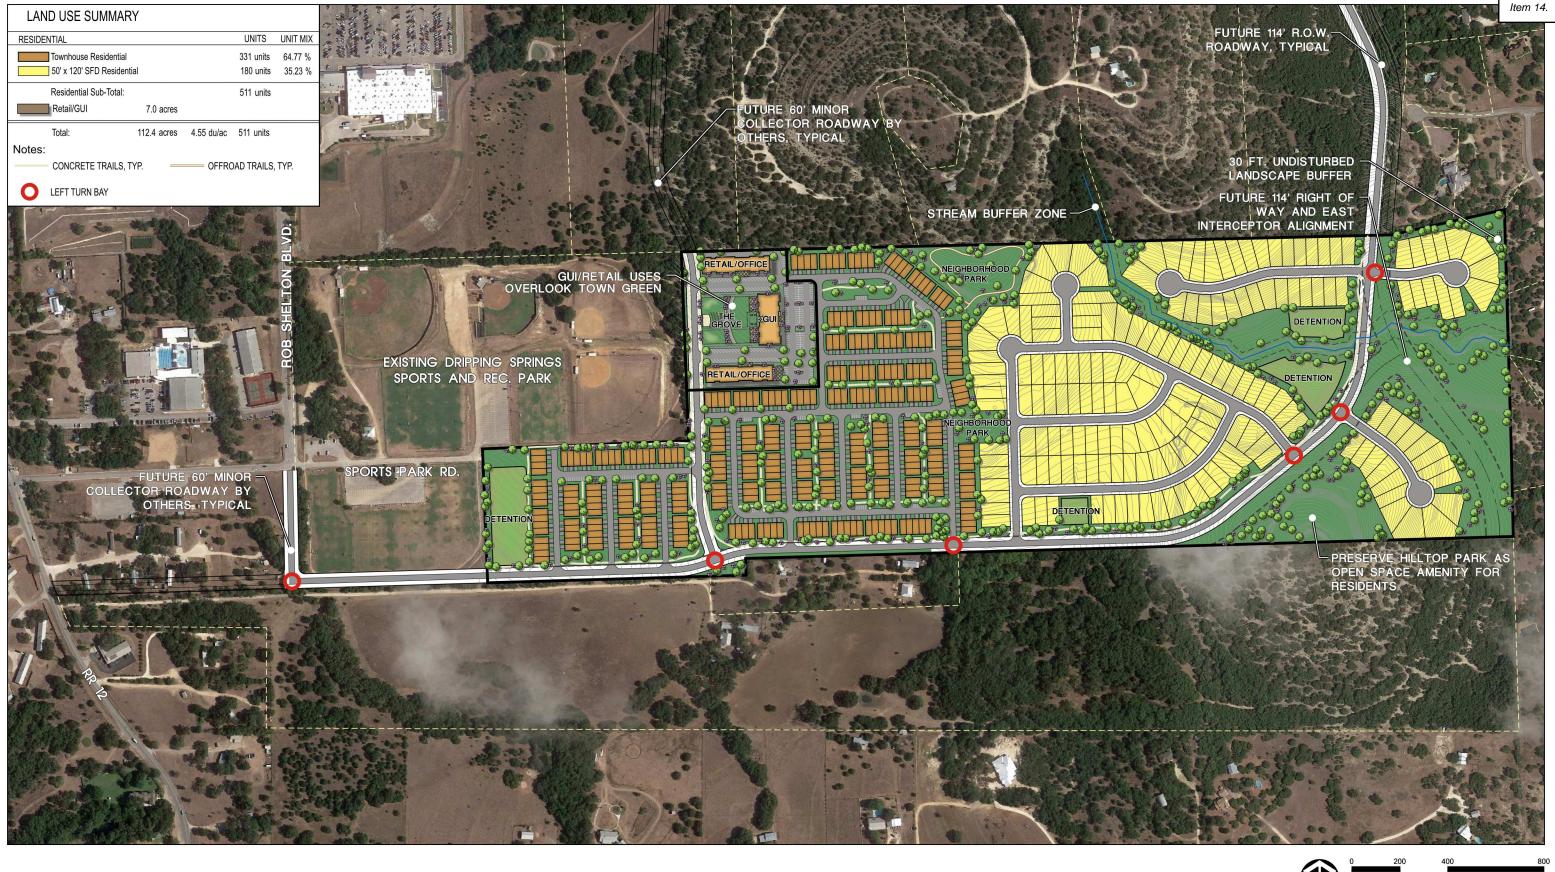

### BUSINESS

- **12.** Public hearing and consideration of approval of SUB2022-0022: an application for the Ladera Lot 2 replat for a 15 acre tract located at 4630 W US 290. Applicant: Jon Thompson
  - a. Applicant Presentation
  - b. Staff Report
  - c. Public Hearing
  - d. Replat
- **13.** Public hearing and consideration of recommendation regarding VAR2022-0003: an application for a variance to allow more than 50% impervious cover for a property located at 410 Hazy Hills Loop, being Block A, Lot 21 of the Headwaters at Bardon Creek Phase 1 subdivision. *Applicant: Renee Godinez, Permit Solutions.* 
  - a. Applicant Presentation
  - b. Staff Report
  - c. Public Hearing
  - d. Variance
- **14.** Public hearing and consideration of recommendation regarding an ordinance rezoning a property from AG to PDD # 14 with a base zoning of SF-3, SF-5, and LR with primarily residential uses with some local retail and governmental uses for property located south of U.S. 290 and east of Rob Shelton Blvd. along Sports Park Road adjacent to the Sports and Recreation Park and commonly known as "Village Grove", directly south and adjacent to Wallace Mountain, and directly west and adjacent to The Preserve subdivision. *Applicant: Matthew Scrivener, Austin Land Innovations* 
  - a. Applicant Presentation
  - b. Staff Report
  - c. Public Hearing
  - d. Ordinance Recommendation

**b.** Consultant Team Presentation & Exercises – The DTJ Design team, city staff and the CPAC engaged in various exercises and information gathering related to the development of the plan.

2. Presentation and discussion regarding an ordinance rezoning a property from AG to PDD # 14 with a base zoning of SF-3, SF-5, and LR with primarily residential uses with some local retail and governmental uses for property located south of U.S. 290 and east of Rob Shelton Blvd. along Sports Park Road adjacent to the Sports and Recreation Park and commonly known as "Village Grove", directly south and adjacent to Wallace Mountain, and directly west and adjacent to The Preserve subdivision. *Applicant: Matthew Scrivener, Austin Land Innovations* 