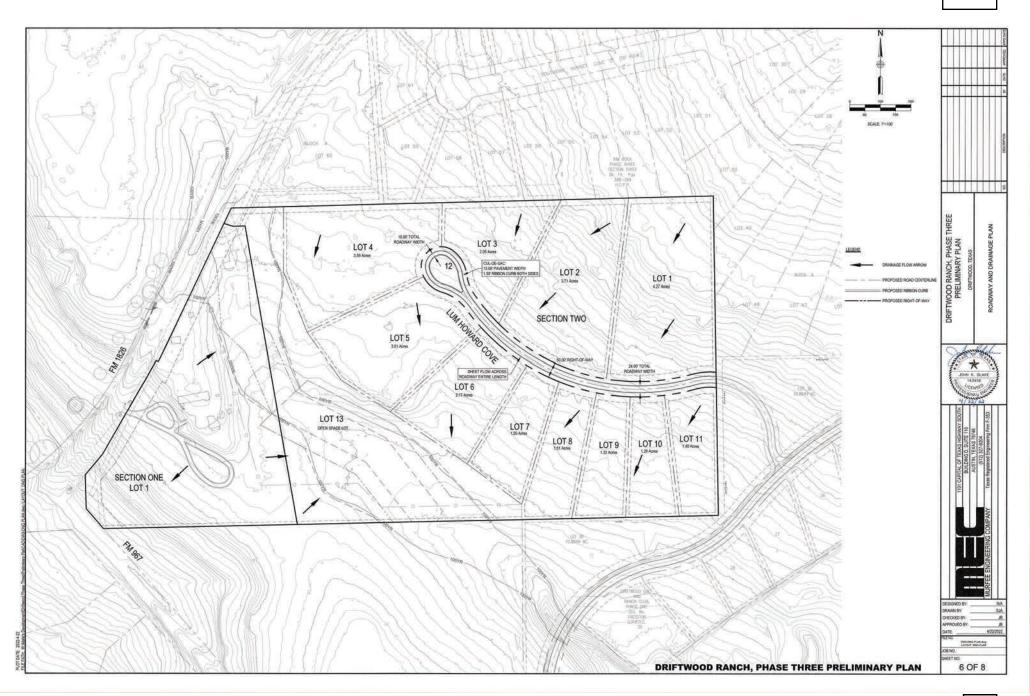

- 8. Denial of SUB2022-0012: an application for the Driftwood Phase 3 Section 1 Final Plat for a 9.070 acre tract out of the Freelove Woody survey located at 17901 FM 1826. Applicant: John Blake, P.E., Murfee Engineering Company, Inc.
- 9. Denial of SUB2022-0013: an application for the Driftwood Phase 3 Section 2 Final Plat for a 34.665 acre tract out of the Freelove Woody survey located at 17901 FM 1826. Applicant: John Blake, P.E., Murfee Engineering Company, Inc.
- **10.** Denial of SUB2022-0006: an application for the CRTX Preliminary Plat for a 8.59 acre tract located out of the P.A. Smith Survey located at 27110 Ranch Road 12. *Applicant: Chet Manning, Allen Harrison Company, LLC*