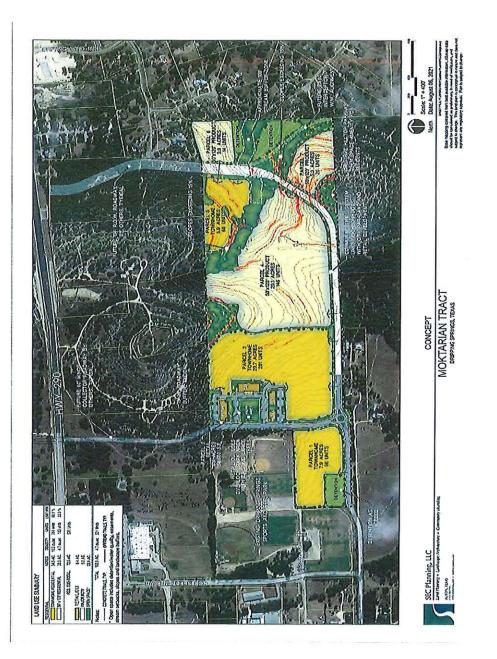

**b.** Consultant Team Presentation & Exercises – The DTJ Design team, city staff and the CPAC engaged in various exercises and information gathering related to the development of the plan.

2. Presentation and discussion regarding an ordinance rezoning a property from AG to PDD # 14 with a base zoning of SF-3, SF-5, and LR with primarily residential uses with some local retail and governmental uses for property located south of U.S. 290 and east of Rob Shelton Blvd. along Sports Park Road adjacent to the Sports and Recreation Park and commonly known as "Village Grove", directly south and adjacent to Wallace Mountain, and directly west and adjacent to The Preserve subdivision. *Applicant: Matthew Scrivener, Austin Land Innovations* 

Chair James recused from the item and exited the dais. Vice Chair Martin presided over the meeting.

**a. Applicant Presentation** – SEC Planning Principal Peter Verdicchio gave a presentation which is on file.

- **b.** Staff Report Howard Koontz presented the staff report which is on file.
- c. Public Hearing Eugene and Brenda Foster spoke in opposition to the project.
- d. Discussion The Commission discussed the item, and no action was taken.