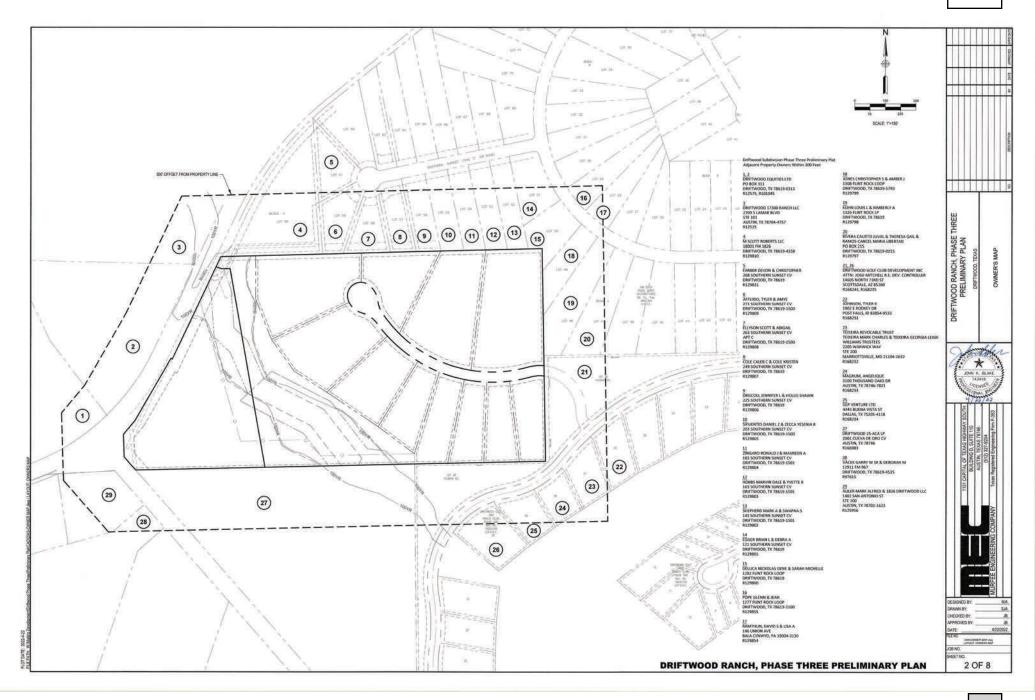

- **<u>1.</u>** Approval of the April 26, 2022, Planning & Zoning Commission regular meeting minutes.
- 2. Approval of the May 10, 2022, Planning & Zoning Commission workshop meeting minutes.
- **3.** Approval of SUB2022-0010: an application for the Ariza Multifamily preliminary plat for a 19.16 acre tract out of the E. B. Hargraves and Hermon Benson surveys located at 13900 W US 290. *Applicant: Katie Stewart, P.E. Pape-Dawson Engineers*
- **4.** Denial of SUB2022-0008: an application for the Wild Ridge Preliminary Plat for a 283.4 acre tract located out of the I.V. Davis Jr. and Edward W. Brown surveys. *Applicant: Richard Pham, P.E., Doucet & Associates, Inc.*
- 5. Approval of SUB2022-0009: an application for the Driftwood Subdivision Phase 3 preliminary plat for a 43.7352 acre tract out of the Freelove Woody survey located at 17901 FM 1826. Applicant: John Blake, P.E., Murfee Engineering Company
- 6. Approval of SUB2021-0012: an application to consider the final plat of Caliterra Phase 4 Section 12 for a 65.964 acre tract of land out of the Philip A. Smith Survey. *Applicant: Bill Couch, Carlson Brigance and Doering, Inc.*
- 7. Conditional approval of SUB2021-0061: an application for Big Sky Ranch Phase 3 Final Plat for a 81.71 acre tract located at the intersection of Sue Peaks Loop and Diablo Rim Terrace out of the Philip A. Smith Survey. *Applicant: Christopher Reid, Doucet & Associates.*
- 8. Conditional approval of SUB2021-0062: an application for Big Sky Ranch Phase 4 Final Plat for a 212.4 acre tract located at the intersection of Lone Peak Way and Bartlett Peak Lane out of the Philip A. Smith Survey. *Applicant: Christopher Reid, Doucet & Associates.*
- **9.** Approval of SUB2021-0067: an application for the Headwaters Phase 5 Section 2 Final Plat for a 57.14 acre tract located at the intersection of Headwaters Boulevard and Sage Thrasher Circle out of the MD Raper and W Walk Jr Surveys. *Applicant: WFC Headwaters Owner VII, L.P.*
- **10.** Denial of SUB2022-0021: an application for Headwaters at Barton Creek Phase 3 Final Plat for a 200.77 acre tract out of the FA Jolly, JP Powell, WM Walker, and H Benson Surveys located near the intersection of Canyonwood Drive and US 290. *Applicant: WFC Headwaters Owner VII, L.P.*

- 8. Denial of SUB2022-0012: an application for the Driftwood Phase 3 Section 1 Final Plat for a 9.070 acre tract out of the Freelove Woody survey located at 17901 FM 1826. Applicant: John Blake, P.E., Murfee Engineering Company, Inc.
- 9. Denial of SUB2022-0013: an application for the Driftwood Phase 3 Section 2 Final Plat for a 34.665 acre tract out of the Freelove Woody survey located at 17901 FM 1826. Applicant: John Blake, P.E., Murfee Engineering Company, Inc.
- **10.** Denial of SUB2022-0006: an application for the CRTX Preliminary Plat for a 8.59 acre tract located out of the P.A. Smith Survey located at 27110 Ranch Road 12. *Applicant: Chet Manning, Allen Harrison Company, LLC*