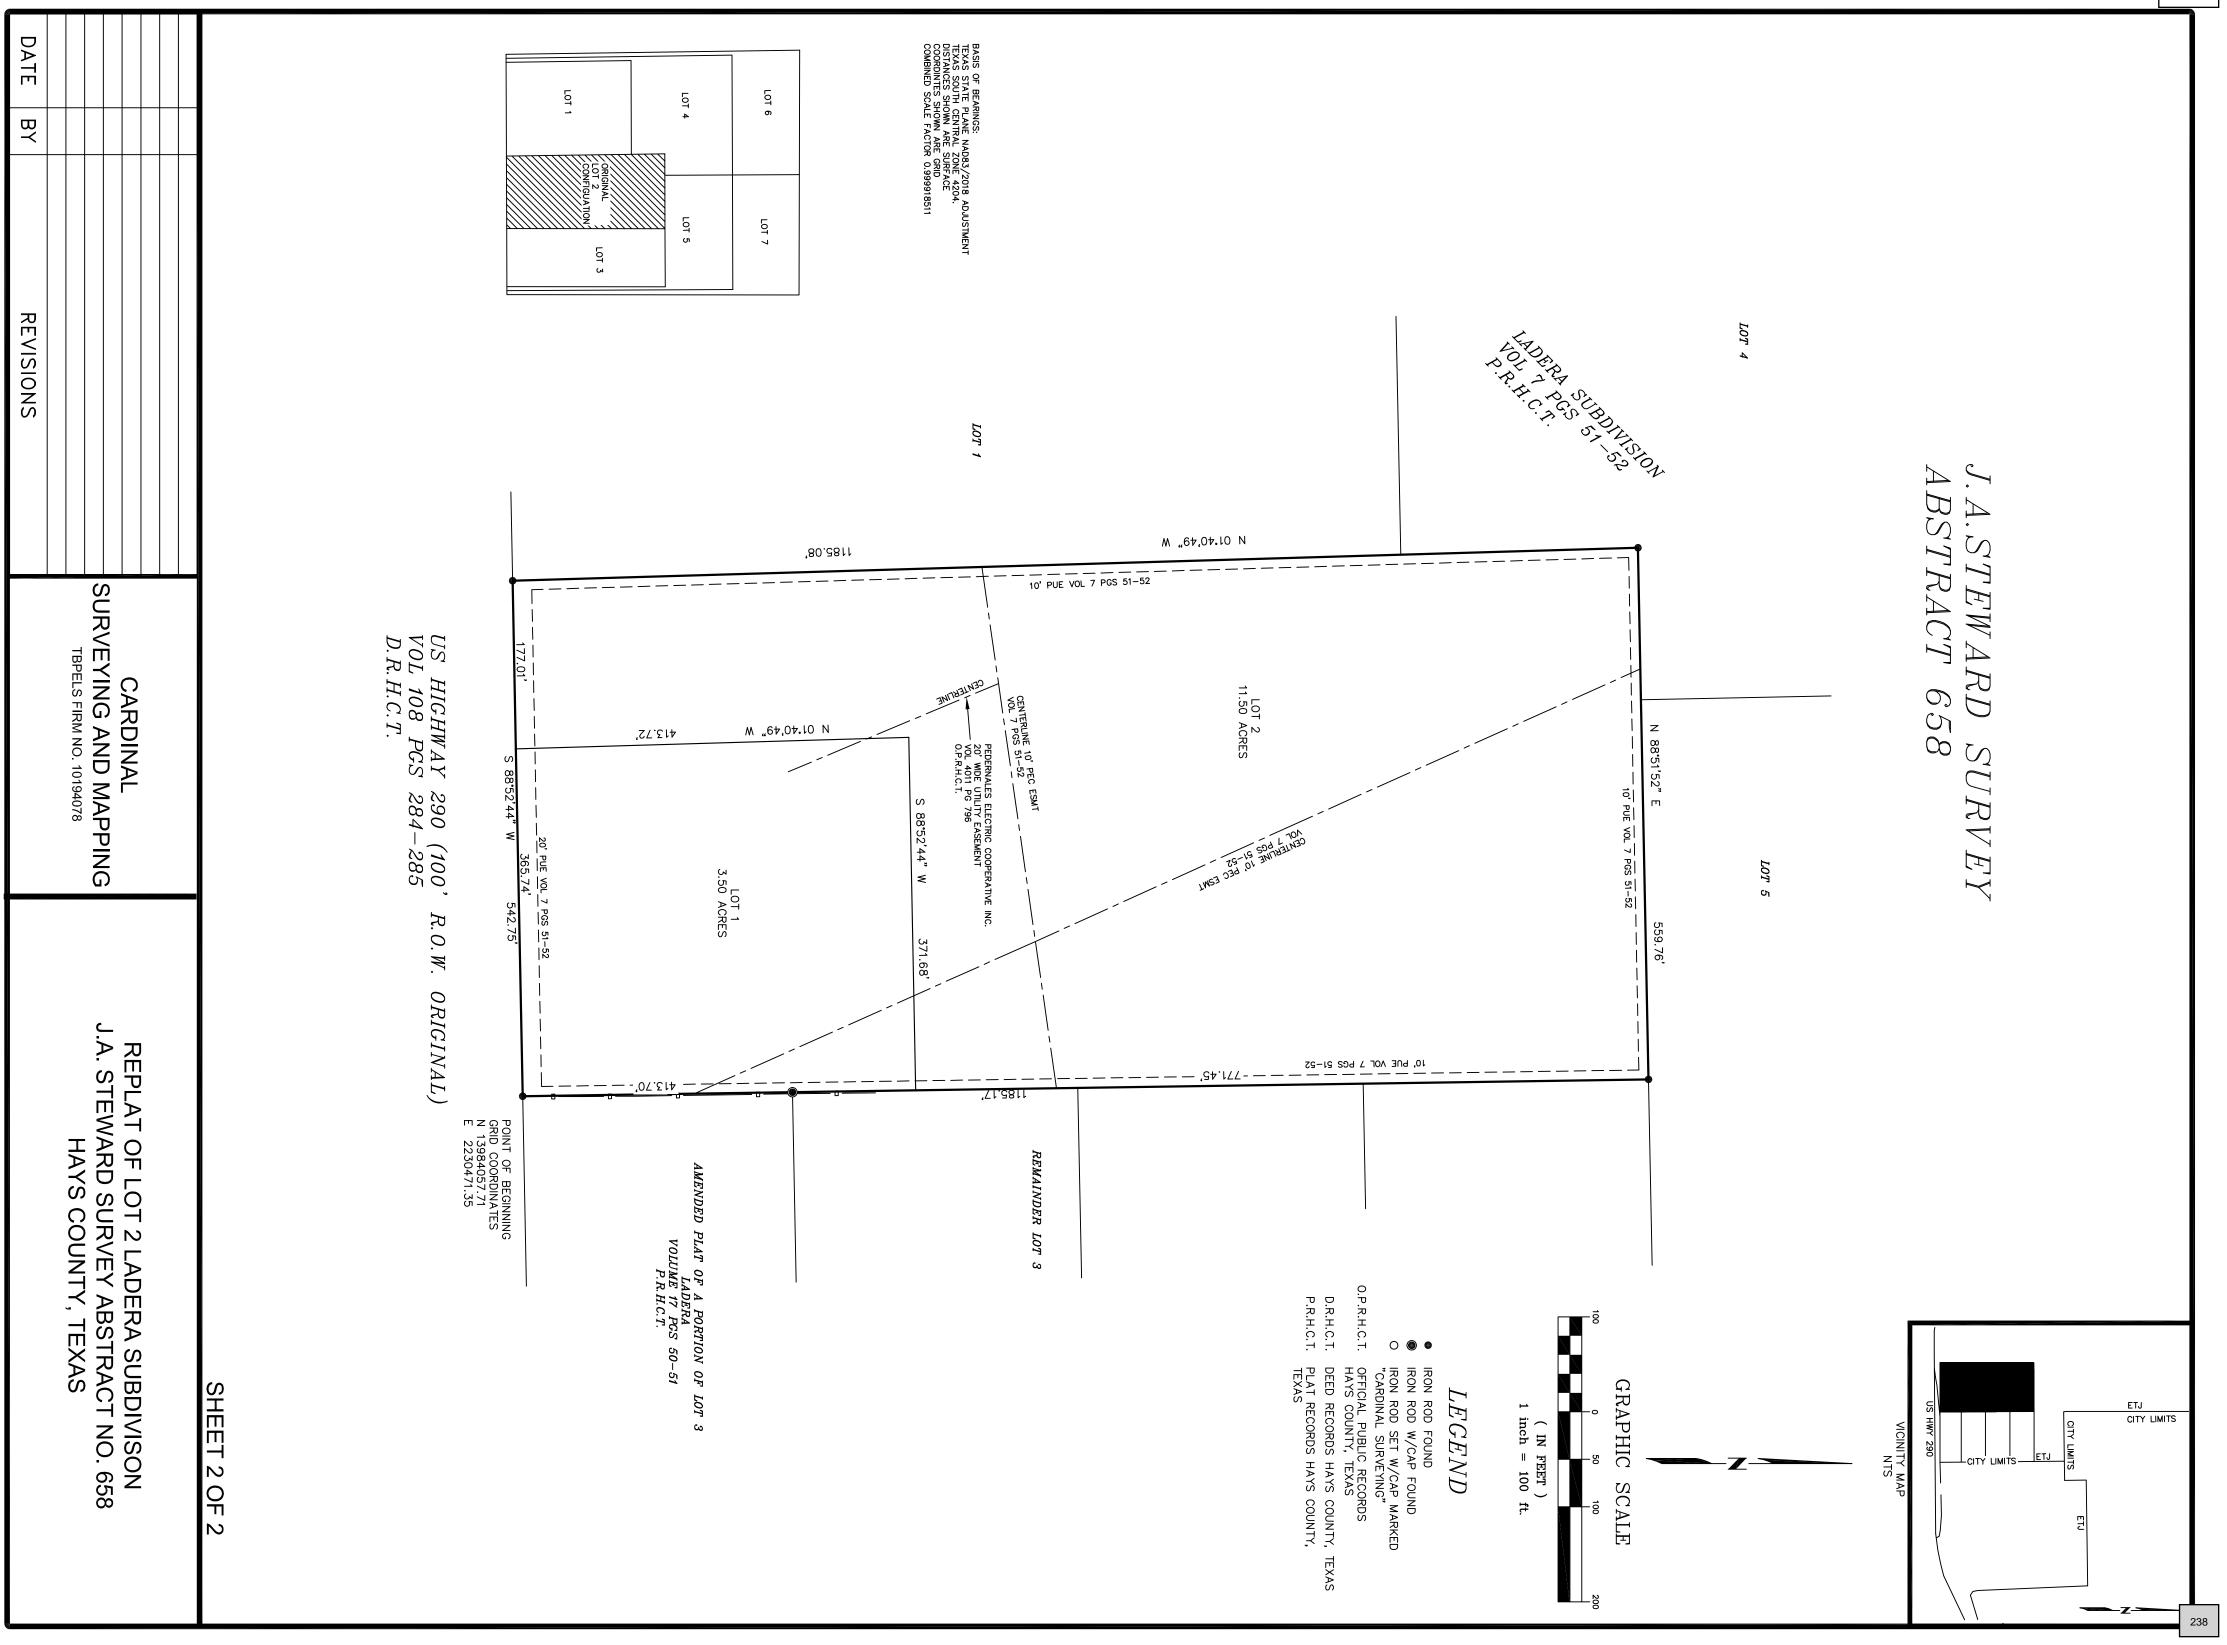

### BUSINESS

- **12.** Public hearing and consideration of approval of SUB2022-0022: an application for the Ladera Lot 2 replat for a 15 acre tract located at 4630 W US 290. Applicant: Jon Thompson
  - a. Applicant Presentation
  - b. Staff Report
  - c. Public Hearing
  - d. Replat
- **13.** Public hearing and consideration of recommendation regarding VAR2022-0003: an application for a variance to allow more than 50% impervious cover for a property located at 410 Hazy Hills Loop, being Block A, Lot 21 of the Headwaters at Bardon Creek Phase 1 subdivision. *Applicant: Renee Godinez, Permit Solutions.* 
  - a. Applicant Presentation
  - b. Staff Report
  - c. Public Hearing
  - d. Variance
- **14.** Public hearing and consideration of recommendation regarding an ordinance rezoning a property from AG to PDD # 14 with a base zoning of SF-3, SF-5, and LR with primarily residential uses with some local retail and governmental uses for property located south of U.S. 290 and east of Rob Shelton Blvd. along Sports Park Road adjacent to the Sports and Recreation Park and commonly known as "Village Grove", directly south and adjacent to Wallace Mountain, and directly west and adjacent to The Preserve subdivision. *Applicant: Matthew Scrivener, Austin Land Innovations* 
  - a. Applicant Presentation
  - b. Staff Report
  - c. Public Hearing
  - d. Ordinance Recommendation