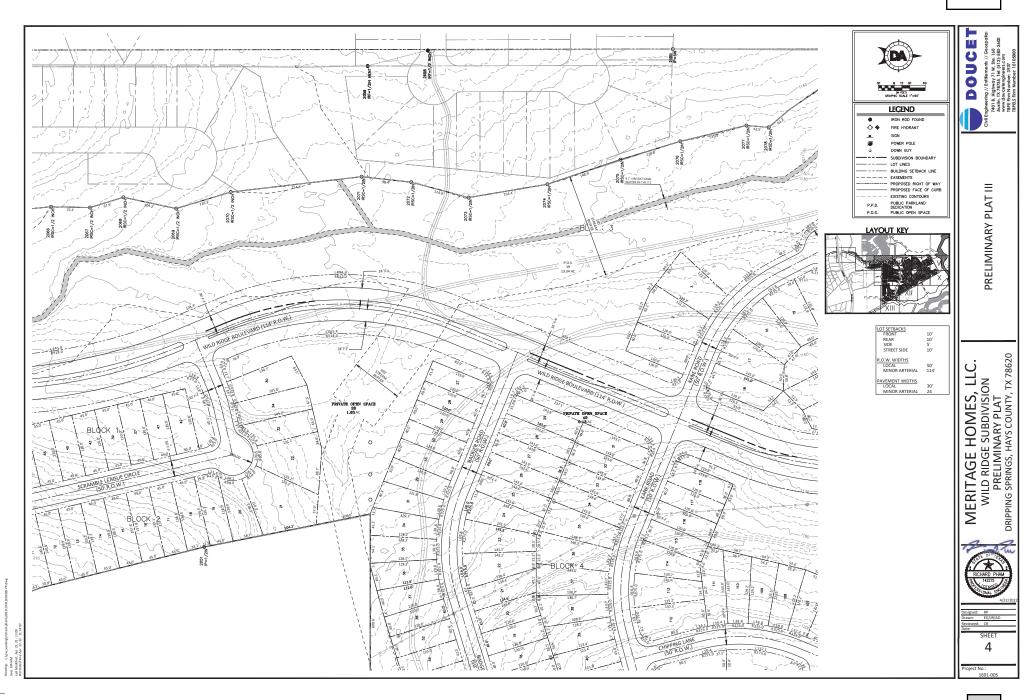

- **<u>1.</u>** Approval of the April 26, 2022, Planning & Zoning Commission regular meeting minutes.
- 2. Approval of the May 10, 2022, Planning & Zoning Commission workshop meeting minutes.
- **3.** Approval of SUB2022-0010: an application for the Ariza Multifamily preliminary plat for a 19.16 acre tract out of the E. B. Hargraves and Hermon Benson surveys located at 13900 W US 290. *Applicant: Katie Stewart, P.E. Pape-Dawson Engineers*
- **4.** Denial of SUB2022-0008: an application for the Wild Ridge Preliminary Plat for a 283.4 acre tract located out of the I.V. Davis Jr. and Edward W. Brown surveys. *Applicant: Richard Pham, P.E., Doucet & Associates, Inc.*
- 5. Approval of SUB2022-0009: an application for the Driftwood Subdivision Phase 3 preliminary plat for a 43.7352 acre tract out of the Freelove Woody survey located at 17901 FM 1826. Applicant: John Blake, P.E., Murfee Engineering Company
- 6. Approval of SUB2021-0012: an application to consider the final plat of Caliterra Phase 4 Section 12 for a 65.964 acre tract of land out of the Philip A. Smith Survey. *Applicant: Bill Couch, Carlson Brigance and Doering, Inc.*
- 7. Conditional approval of SUB2021-0061: an application for Big Sky Ranch Phase 3 Final Plat for a 81.71 acre tract located at the intersection of Sue Peaks Loop and Diablo Rim Terrace out of the Philip A. Smith Survey. *Applicant: Christopher Reid, Doucet & Associates.*
- 8. Conditional approval of SUB2021-0062: an application for Big Sky Ranch Phase 4 Final Plat for a 212.4 acre tract located at the intersection of Lone Peak Way and Bartlett Peak Lane out of the Philip A. Smith Survey. *Applicant: Christopher Reid, Doucet & Associates.*
- **9.** Approval of SUB2021-0067: an application for the Headwaters Phase 5 Section 2 Final Plat for a 57.14 acre tract located at the intersection of Headwaters Boulevard and Sage Thrasher Circle out of the MD Raper and W Walk Jr Surveys. *Applicant: WFC Headwaters Owner VII, L.P.*
- **10.** Denial of SUB2022-0021: an application for Headwaters at Barton Creek Phase 3 Final Plat for a 200.77 acre tract out of the FA Jolly, JP Powell, WM Walker, and H Benson Surveys located near the intersection of Canyonwood Drive and US 290. *Applicant: WFC Headwaters Owner VII, L.P.*