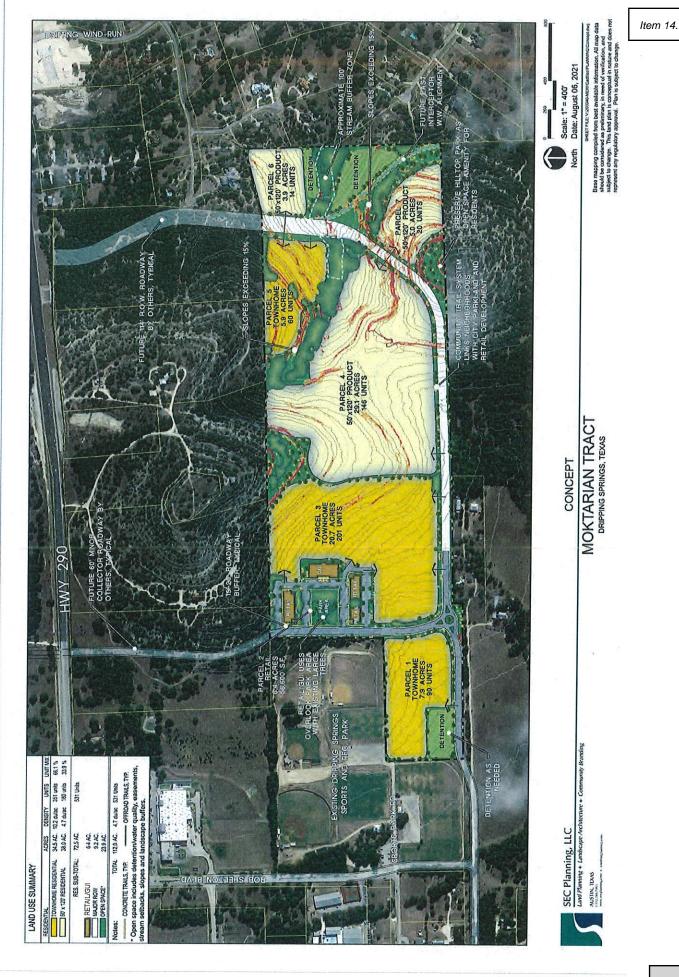

**b.** Consultant Team Presentation & Exercises – The DTJ Design team, city staff and the CPAC engaged in various exercises and information gathering related to the development of the plan.

2. Presentation and discussion regarding an ordinance rezoning a property from AG to PDD # 14 with a base zoning of SF-3, SF-5, and LR with primarily residential uses with some local retail and governmental uses for property located south of U.S. 290 and east of Rob Shelton Blvd. along Sports Park Road adjacent to the Sports and Recreation Park and commonly known as "Village Grove", directly south and adjacent to Wallace Mountain, and directly west and adjacent to The Preserve subdivision. *Applicant: Matthew Scrivener, Austin Land Innovations* 

Chair James recused from the item and exited the dais. Vice Chair Martin presided over the meeting.

**a. Applicant Presentation** – SEC Planning Principal Peter Verdicchio gave a presentation which is on file.