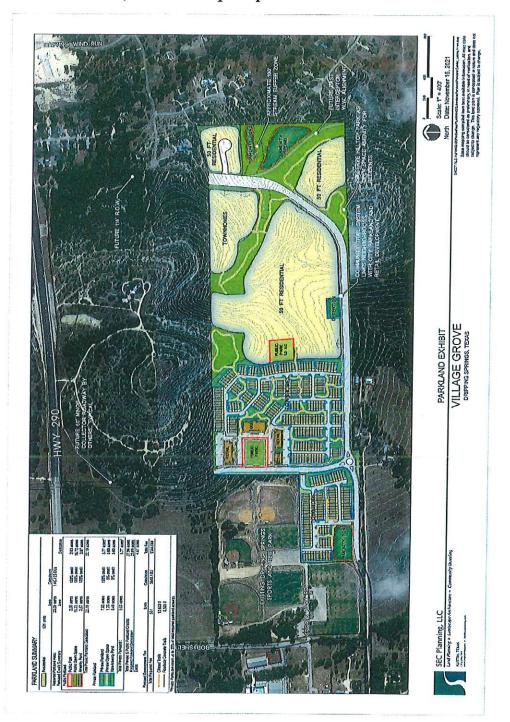

### BUSINESS

- **12.** Public hearing and consideration of approval of SUB2022-0022: an application for the Ladera Lot 2 replat for a 15 acre tract located at 4630 W US 290. Applicant: Jon Thompson
  - a. Applicant Presentation
  - b. Staff Report
  - c. Public Hearing
  - d. Replat
- **13.** Public hearing and consideration of recommendation regarding VAR2022-0003: an application for a variance to allow more than 50% impervious cover for a property located at 410 Hazy Hills Loop, being Block A, Lot 21 of the Headwaters at Bardon Creek Phase 1 subdivision. *Applicant: Renee Godinez, Permit Solutions.* 
  - a. Applicant Presentation
  - b. Staff Report
  - c. Public Hearing
  - d. Variance
- **14.** Public hearing and consideration of recommendation regarding an ordinance rezoning a property from AG to PDD # 14 with a base zoning of SF-3, SF-5, and LR with primarily residential uses with some local retail and governmental uses for property located south of U.S. 290 and east of Rob Shelton Blvd. along Sports Park Road adjacent to the Sports and Recreation Park and commonly known as "Village Grove", directly south and adjacent to Wallace Mountain, and directly west and adjacent to The Preserve subdivision. *Applicant: Matthew Scrivener, Austin Land Innovations* 
  - a. Applicant Presentation
  - b. Staff Report
  - c. Public Hearing
  - d. Ordinance Recommendation

**b.** Consultant Team Presentation & Exercises – The DTJ Design team, city staff and the CPAC engaged in various exercises and information gathering related to the development of the plan.

2. Presentation and discussion regarding an ordinance rezoning a property from AG to PDD # 14 with a base zoning of SF-3, SF-5, and LR with primarily residential uses with some local retail and governmental uses for property located south of U.S. 290 and east of Rob Shelton Blvd. along Sports Park Road adjacent to the Sports and Recreation Park and commonly known as "Village Grove", directly south and adjacent to Wallace Mountain, and directly west and adjacent to The Preserve subdivision. *Applicant: Matthew Scrivener, Austin Land Innovations* 