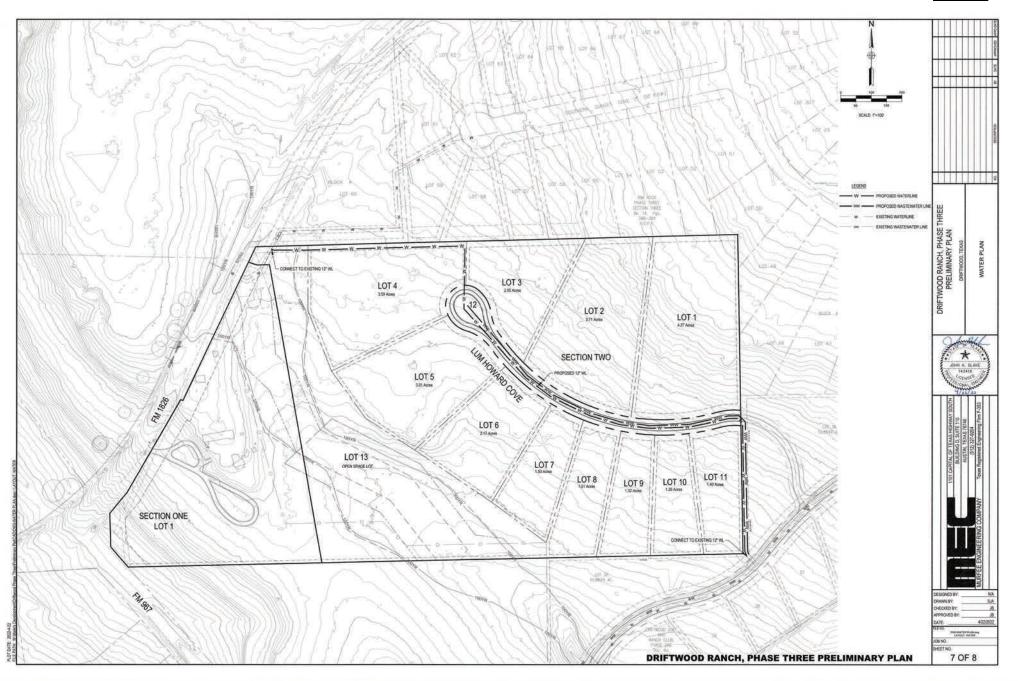

- 8. Denial of SUB2022-0012: an application for the Driftwood Phase 3 Section 1 Final Plat for a 9.070 acre tract out of the Freelove Woody survey located at 17901 FM 1826. Applicant: John Blake, P.E., Murfee Engineering Company, Inc.
- 9. Denial of SUB2022-0013: an application for the Driftwood Phase 3 Section 2 Final Plat for a 34.665 acre tract out of the Freelove Woody survey located at 17901 FM 1826. Applicant: John Blake, P.E., Murfee Engineering Company, Inc.
- **10.** Denial of SUB2022-0006: an application for the CRTX Preliminary Plat for a 8.59 acre tract located out of the P.A. Smith Survey located at 27110 Ranch Road 12. *Applicant: Chet Manning, Allen Harrison Company, LLC*