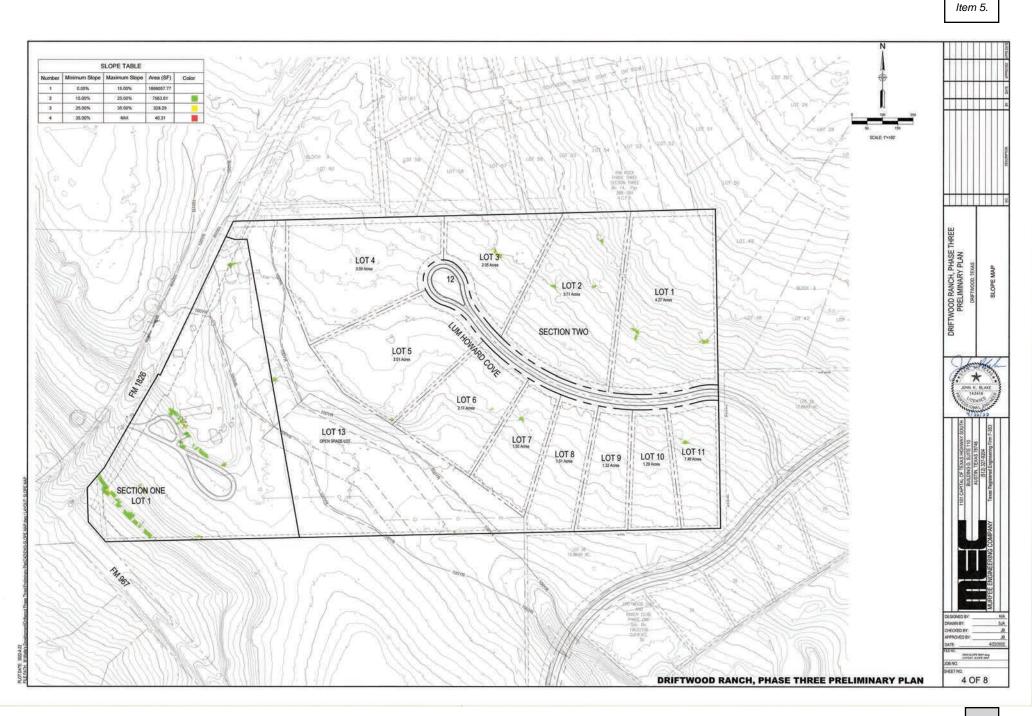

- **<u>1.</u>** Approval of the April 26, 2022, Planning & Zoning Commission regular meeting minutes.
- 2. Approval of the May 10, 2022, Planning & Zoning Commission workshop meeting minutes.
- **3.** Approval of SUB2022-0010: an application for the Ariza Multifamily preliminary plat for a 19.16 acre tract out of the E. B. Hargraves and Hermon Benson surveys located at 13900 W US 290. *Applicant: Katie Stewart, P.E. Pape-Dawson Engineers*
- **4.** Denial of SUB2022-0008: an application for the Wild Ridge Preliminary Plat for a 283.4 acre tract located out of the I.V. Davis Jr. and Edward W. Brown surveys. *Applicant: Richard Pham, P.E., Doucet & Associates, Inc.*
- 5. Approval of SUB2022-0009: an application for the Driftwood Subdivision Phase 3 preliminary plat for a 43.7352 acre tract out of the Freelove Woody survey located at 17901 FM 1826. Applicant: John Blake, P.E., Murfee Engineering Company
- 6. Approval of SUB2021-0012: an application to consider the final plat of Caliterra Phase 4 Section 12 for a 65.964 acre tract of land out of the Philip A. Smith Survey. *Applicant: Bill Couch, Carlson Brigance and Doering, Inc.*
- 7. Conditional approval of SUB2021-0061: an application for Big Sky Ranch Phase 3 Final Plat for a 81.71 acre tract located at the intersection of Sue Peaks Loop and Diablo Rim Terrace out of the Philip A. Smith Survey. *Applicant: Christopher Reid, Doucet & Associates.*
- 8. Conditional approval of SUB2021-0062: an application for Big Sky Ranch Phase 4 Final Plat for a 212.4 acre tract located at the intersection of Lone Peak Way and Bartlett Peak Lane out of the Philip A. Smith Survey. *Applicant: Christopher Reid, Doucet & Associates.*
- **9.** Approval of SUB2021-0067: an application for the Headwaters Phase 5 Section 2 Final Plat for a 57.14 acre tract located at the intersection of Headwaters Boulevard and Sage Thrasher Circle out of the MD Raper and W Walk Jr Surveys. *Applicant: WFC Headwaters Owner VII, L.P.*
- **10.** Denial of SUB2022-0021: an application for Headwaters at Barton Creek Phase 3 Final Plat for a 200.77 acre tract out of the FA Jolly, JP Powell, WM Walker, and H Benson Surveys located near the intersection of Canyonwood Drive and US 290. *Applicant: WFC Headwaters Owner VII, L.P.*

- 8. Denial of SUB2022-0012: an application for the Driftwood Phase 3 Section 1 Final Plat for a 9.070 acre tract out of the Freelove Woody survey located at 17901 FM 1826. Applicant: John Blake, P.E., Murfee Engineering Company, Inc.
- 9. Denial of SUB2022-0013: an application for the Driftwood Phase 3 Section 2 Final Plat for a 34.665 acre tract out of the Freelove Woody survey located at 17901 FM 1826. Applicant: John Blake, P.E., Murfee Engineering Company, Inc.
- **10.** Denial of SUB2022-0006: an application for the CRTX Preliminary Plat for a 8.59 acre tract located out of the P.A. Smith Survey located at 27110 Ranch Road 12. *Applicant: Chet Manning, Allen Harrison Company, LLC*