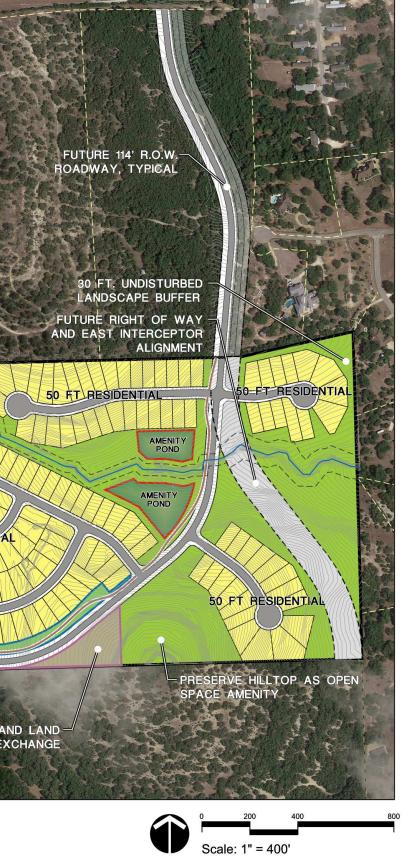

### BUSINESS

- **12.** Public hearing and consideration of approval of SUB2022-0022: an application for the Ladera Lot 2 replat for a 15 acre tract located at 4630 W US 290. Applicant: Jon Thompson
  - a. Applicant Presentation
  - b. Staff Report
  - c. Public Hearing
  - d. Replat
- **13.** Public hearing and consideration of recommendation regarding VAR2022-0003: an application for a variance to allow more than 50% impervious cover for a property located at 410 Hazy Hills Loop, being Block A, Lot 21 of the Headwaters at Bardon Creek Phase 1 subdivision. *Applicant: Renee Godinez, Permit Solutions.* 
  - a. Applicant Presentation
  - b. Staff Report
  - c. Public Hearing
  - d. Variance
- **14.** Public hearing and consideration of recommendation regarding an ordinance rezoning a property from AG to PDD # 14 with a base zoning of SF-3, SF-5, and LR with primarily residential uses with some local retail and governmental uses for property located south of U.S. 290 and east of Rob Shelton Blvd. along Sports Park Road adjacent to the Sports and Recreation Park and commonly known as "Village Grove", directly south and adjacent to Wallace Mountain, and directly west and adjacent to The Preserve subdivision. *Applicant: Matthew Scrivener, Austin Land Innovations* 
  - a. Applicant Presentation
  - b. Staff Report
  - c. Public Hearing
  - d. Ordinance Recommendation