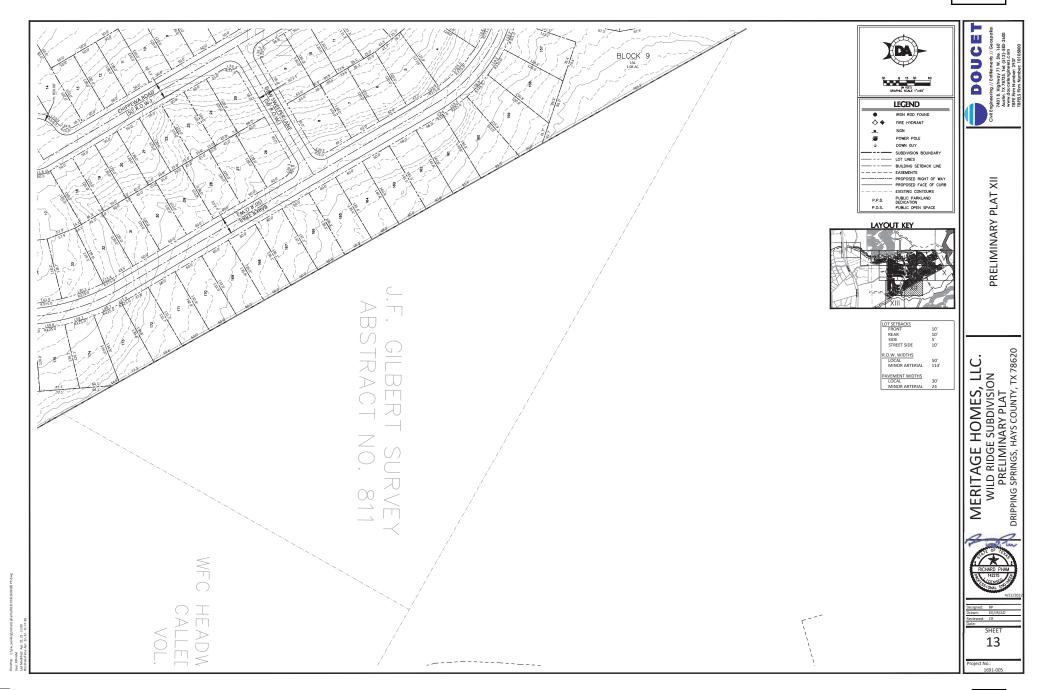

- **<u>1.</u>** Approval of the April 26, 2022, Planning & Zoning Commission regular meeting minutes.
- 2. Approval of the May 10, 2022, Planning & Zoning Commission workshop meeting minutes.
- **3.** Approval of SUB2022-0010: an application for the Ariza Multifamily preliminary plat for a 19.16 acre tract out of the E. B. Hargraves and Hermon Benson surveys located at 13900 W US 290. *Applicant: Katie Stewart, P.E. Pape-Dawson Engineers*
- **4.** Denial of SUB2022-0008: an application for the Wild Ridge Preliminary Plat for a 283.4 acre tract located out of the I.V. Davis Jr. and Edward W. Brown surveys. *Applicant: Richard Pham, P.E., Doucet & Associates, Inc.*
- 5. Approval of SUB2022-0009: an application for the Driftwood Subdivision Phase 3 preliminary plat for a 43.7352 acre tract out of the Freelove Woody survey located at 17901 FM 1826. Applicant: John Blake, P.E., Murfee Engineering Company
- 6. Approval of SUB2021-0012: an application to consider the final plat of Caliterra Phase 4 Section 12 for a 65.964 acre tract of land out of the Philip A. Smith Survey. *Applicant: Bill Couch, Carlson Brigance and Doering, Inc.*
- 7. Conditional approval of SUB2021-0061: an application for Big Sky Ranch Phase 3 Final Plat for a 81.71 acre tract located at the intersection of Sue Peaks Loop and Diablo Rim Terrace out of the Philip A. Smith Survey. *Applicant: Christopher Reid, Doucet & Associates.*
- 8. Conditional approval of SUB2021-0062: an application for Big Sky Ranch Phase 4 Final Plat for a 212.4 acre tract located at the intersection of Lone Peak Way and Bartlett Peak Lane out of the Philip A. Smith Survey. *Applicant: Christopher Reid, Doucet & Associates.*
- **9.** Approval of SUB2021-0067: an application for the Headwaters Phase 5 Section 2 Final Plat for a 57.14 acre tract located at the intersection of Headwaters Boulevard and Sage Thrasher Circle out of the MD Raper and W Walk Jr Surveys. *Applicant: WFC Headwaters Owner VII, L.P.*
- **10.** Denial of SUB2022-0021: an application for Headwaters at Barton Creek Phase 3 Final Plat for a 200.77 acre tract out of the FA Jolly, JP Powell, WM Walker, and H Benson Surveys located near the intersection of Canyonwood Drive and US 290. *Applicant: WFC Headwaters Owner VII, L.P.*