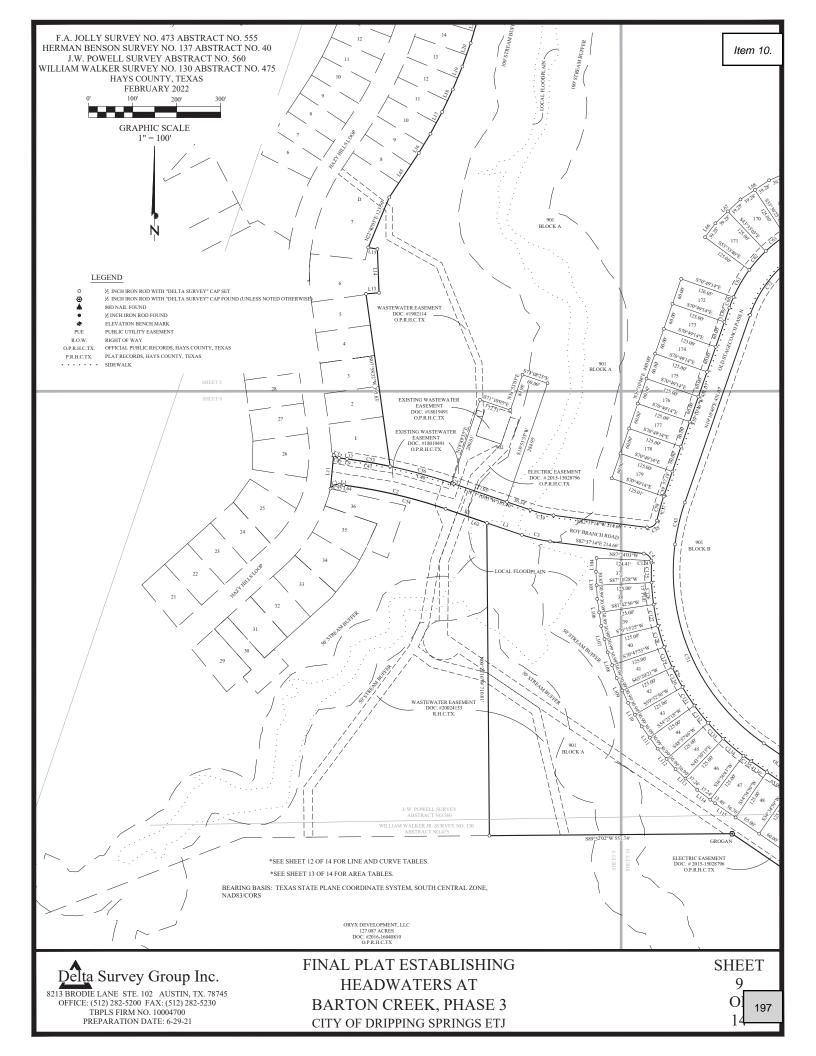

### BUSINESS

- **12.** Public hearing and consideration of approval of SUB2022-0022: an application for the Ladera Lot 2 replat for a 15 acre tract located at 4630 W US 290. Applicant: Jon Thompson
  - a. Applicant Presentation
  - b. Staff Report
  - c. Public Hearing
  - d. Replat
- **13.** Public hearing and consideration of recommendation regarding VAR2022-0003: an application for a variance to allow more than 50% impervious cover for a property located at 410 Hazy Hills Loop, being Block A, Lot 21 of the Headwaters at Bardon Creek Phase 1 subdivision. *Applicant: Renee Godinez, Permit Solutions.* 
  - a. Applicant Presentation
  - b. Staff Report
  - c. Public Hearing
  - d. Variance
- **14.** Public hearing and consideration of recommendation regarding an ordinance rezoning a property from AG to PDD # 14 with a base zoning of SF-3, SF-5, and LR with primarily residential uses with some local retail and governmental uses for property located south of U.S. 290 and east of Rob Shelton Blvd. along Sports Park Road adjacent to the Sports and Recreation Park and commonly known as "Village Grove", directly south and adjacent to Wallace Mountain, and directly west and adjacent to The Preserve subdivision. *Applicant: Matthew Scrivener, Austin Land Innovations* 
  - a. Applicant Presentation
  - b. Staff Report
  - c. Public Hearing
  - d. Ordinance Recommendation