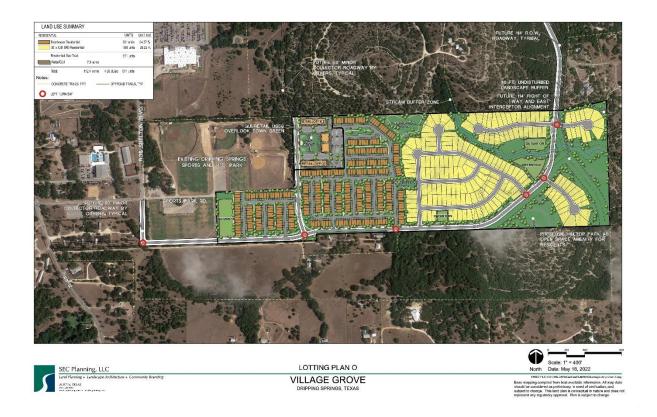

### BUSINESS

- **12.** Public hearing and consideration of approval of SUB2022-0022: an application for the Ladera Lot 2 replat for a 15 acre tract located at 4630 W US 290. Applicant: Jon Thompson
  - a. Applicant Presentation
  - b. Staff Report
  - c. Public Hearing
  - d. Replat
- **13.** Public hearing and consideration of recommendation regarding VAR2022-0003: an application for a variance to allow more than 50% impervious cover for a property located at 410 Hazy Hills Loop, being Block A, Lot 21 of the Headwaters at Bardon Creek Phase 1 subdivision. *Applicant: Renee Godinez, Permit Solutions.* 
  - a. Applicant Presentation
  - b. Staff Report
  - c. Public Hearing
  - d. Variance
- **14.** Public hearing and consideration of recommendation regarding an ordinance rezoning a property from AG to PDD # 14 with a base zoning of SF-3, SF-5, and LR with primarily residential uses with some local retail and governmental uses for property located south of U.S. 290 and east of Rob Shelton Blvd. along Sports Park Road adjacent to the Sports and Recreation Park and commonly known as "Village Grove", directly south and adjacent to Wallace Mountain, and directly west and adjacent to The Preserve subdivision. *Applicant: Matthew Scrivener, Austin Land Innovations* 
  - a. Applicant Presentation
  - b. Staff Report
  - c. Public Hearing
  - d. Ordinance Recommendation

**b.** Consultant Team Presentation & Exercises – The DTJ Design team, city staff and the CPAC engaged in various exercises and information gathering related to the development of the plan.

2. Presentation and discussion regarding an ordinance rezoning a property from AG to PDD # 14 with a base zoning of SF-3, SF-5, and LR with primarily residential uses with some local retail and governmental uses for property located south of U.S. 290 and east of Rob Shelton Blvd. along Sports Park Road adjacent to the Sports and Recreation Park and commonly known as "Village Grove", directly south and adjacent to Wallace Mountain, and directly west and adjacent to The Preserve subdivision. *Applicant: Matthew Scrivener, Austin Land Innovations* 

Chair James recused from the item and exited the dais. Vice Chair Martin presided over the meeting.

**a. Applicant Presentation** – SEC Planning Principal Peter Verdicchio gave a presentation which is on file.

- **b.** Staff Report Howard Koontz presented the staff report which is on file.
- c. Public Hearing Eugene and Brenda Foster spoke in opposition to the project.
- d. Discussion The Commission discussed the item, and no action was taken.