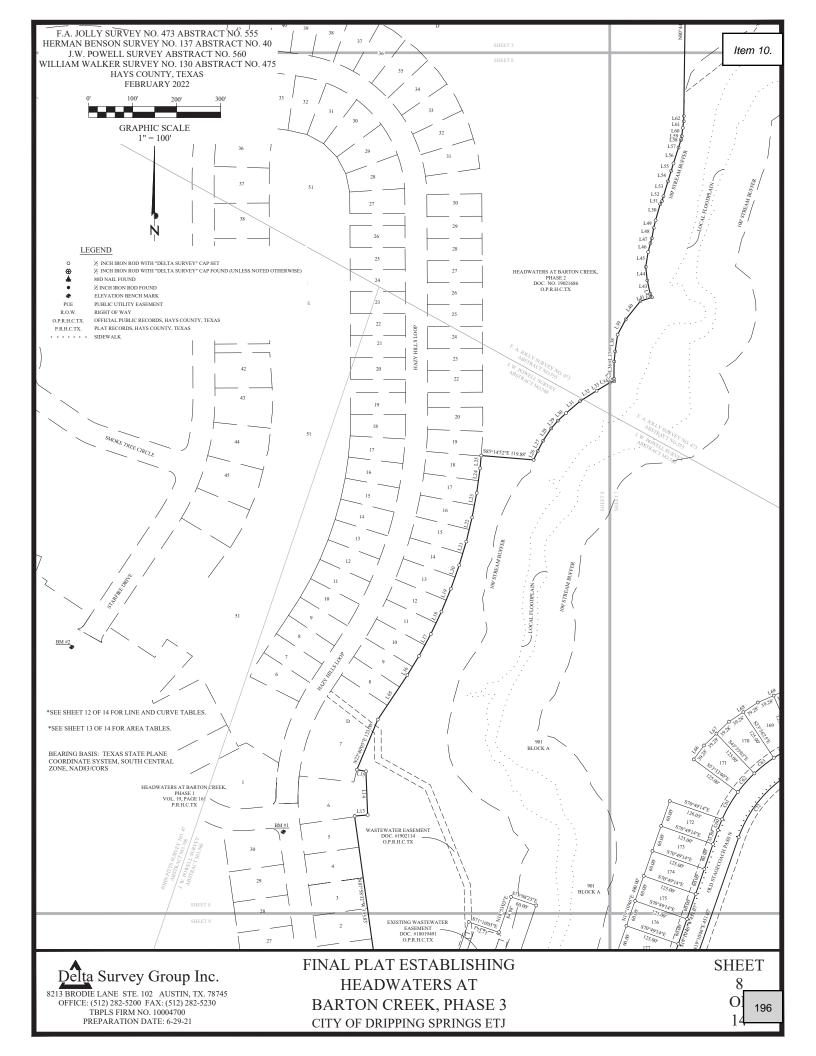

- **<u>1.</u>** Approval of the April 26, 2022, Planning & Zoning Commission regular meeting minutes.
- 2. Approval of the May 10, 2022, Planning & Zoning Commission workshop meeting minutes.
- **3.** Approval of SUB2022-0010: an application for the Ariza Multifamily preliminary plat for a 19.16 acre tract out of the E. B. Hargraves and Hermon Benson surveys located at 13900 W US 290. *Applicant: Katie Stewart, P.E. Pape-Dawson Engineers*
- **4.** Denial of SUB2022-0008: an application for the Wild Ridge Preliminary Plat for a 283.4 acre tract located out of the I.V. Davis Jr. and Edward W. Brown surveys. *Applicant: Richard Pham, P.E., Doucet & Associates, Inc.*
- 5. Approval of SUB2022-0009: an application for the Driftwood Subdivision Phase 3 preliminary plat for a 43.7352 acre tract out of the Freelove Woody survey located at 17901 FM 1826. Applicant: John Blake, P.E., Murfee Engineering Company
- 6. Approval of SUB2021-0012: an application to consider the final plat of Caliterra Phase 4 Section 12 for a 65.964 acre tract of land out of the Philip A. Smith Survey. *Applicant: Bill Couch, Carlson Brigance and Doering, Inc.*
- 7. Conditional approval of SUB2021-0061: an application for Big Sky Ranch Phase 3 Final Plat for a 81.71 acre tract located at the intersection of Sue Peaks Loop and Diablo Rim Terrace out of the Philip A. Smith Survey. *Applicant: Christopher Reid, Doucet & Associates.*
- 8. Conditional approval of SUB2021-0062: an application for Big Sky Ranch Phase 4 Final Plat for a 212.4 acre tract located at the intersection of Lone Peak Way and Bartlett Peak Lane out of the Philip A. Smith Survey. *Applicant: Christopher Reid, Doucet & Associates.*
- **9.** Approval of SUB2021-0067: an application for the Headwaters Phase 5 Section 2 Final Plat for a 57.14 acre tract located at the intersection of Headwaters Boulevard and Sage Thrasher Circle out of the MD Raper and W Walk Jr Surveys. *Applicant: WFC Headwaters Owner VII, L.P.*
- **10.** Denial of SUB2022-0021: an application for Headwaters at Barton Creek Phase 3 Final Plat for a 200.77 acre tract out of the FA Jolly, JP Powell, WM Walker, and H Benson Surveys located near the intersection of Canyonwood Drive and US 290. *Applicant: WFC Headwaters Owner VII, L.P.*