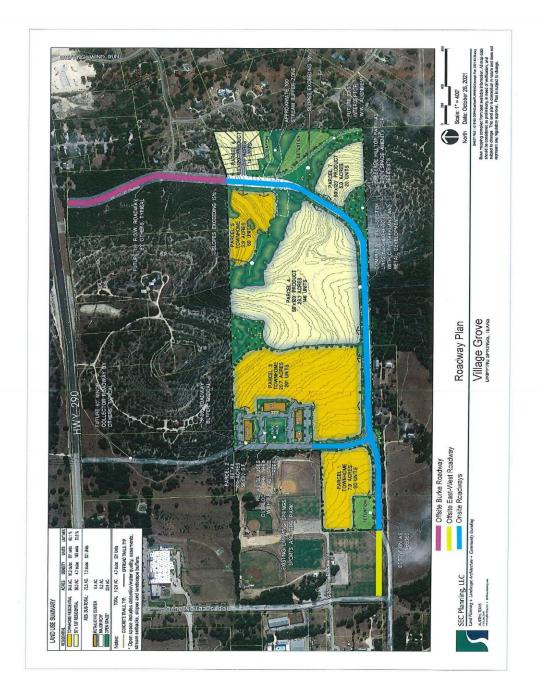

### BUSINESS

- **12.** Public hearing and consideration of approval of SUB2022-0022: an application for the Ladera Lot 2 replat for a 15 acre tract located at 4630 W US 290. Applicant: Jon Thompson
  - a. Applicant Presentation
  - b. Staff Report
  - c. Public Hearing
  - d. Replat
- **13.** Public hearing and consideration of recommendation regarding VAR2022-0003: an application for a variance to allow more than 50% impervious cover for a property located at 410 Hazy Hills Loop, being Block A, Lot 21 of the Headwaters at Bardon Creek Phase 1 subdivision. *Applicant: Renee Godinez, Permit Solutions.* 
  - a. Applicant Presentation
  - b. Staff Report
  - c. Public Hearing
  - d. Variance
- **14.** Public hearing and consideration of recommendation regarding an ordinance rezoning a property from AG to PDD # 14 with a base zoning of SF-3, SF-5, and LR with primarily residential uses with some local retail and governmental uses for property located south of U.S. 290 and east of Rob Shelton Blvd. along Sports Park Road adjacent to the Sports and Recreation Park and commonly known as "Village Grove", directly south and adjacent to Wallace Mountain, and directly west and adjacent to The Preserve subdivision. *Applicant: Matthew Scrivener, Austin Land Innovations* 
  - a. Applicant Presentation
  - b. Staff Report
  - c. Public Hearing
  - d. Ordinance Recommendation

**b.** Consultant Team Presentation & Exercises – The DTJ Design team, city staff and the CPAC engaged in various exercises and information gathering related to the development of the plan.

2. Presentation and discussion regarding an ordinance rezoning a property from AG to PDD # 14 with a base zoning of SF-3, SF-5, and LR with primarily residential uses with some local retail and governmental uses for property located south of U.S. 290 and east of Rob Shelton Blvd. along Sports Park Road adjacent to the Sports and Recreation Park and commonly known as "Village Grove", directly south and adjacent to Wallace Mountain, and directly west and adjacent to The Preserve subdivision. *Applicant: Matthew Scrivener, Austin Land Innovations* 