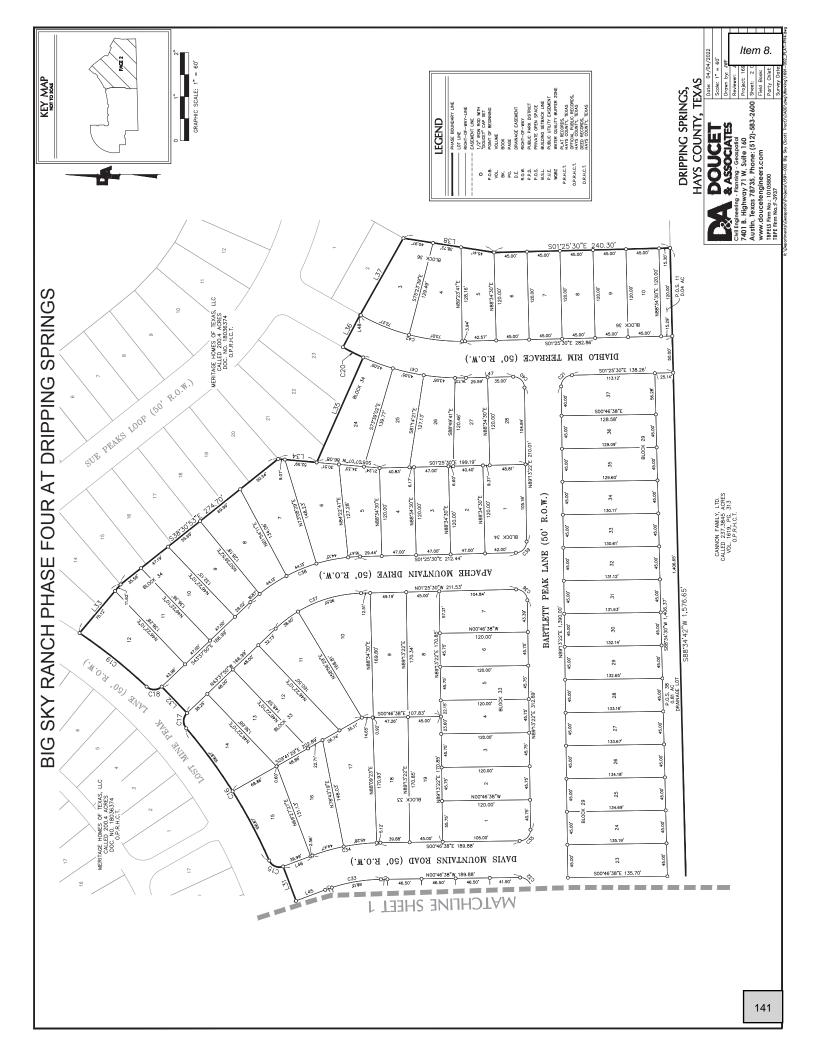

- **<u>1.</u>** Approval of the April 26, 2022, Planning & Zoning Commission regular meeting minutes.
- 2. Approval of the May 10, 2022, Planning & Zoning Commission workshop meeting minutes.
- **3.** Approval of SUB2022-0010: an application for the Ariza Multifamily preliminary plat for a 19.16 acre tract out of the E. B. Hargraves and Hermon Benson surveys located at 13900 W US 290. *Applicant: Katie Stewart, P.E. Pape-Dawson Engineers*
- **4.** Denial of SUB2022-0008: an application for the Wild Ridge Preliminary Plat for a 283.4 acre tract located out of the I.V. Davis Jr. and Edward W. Brown surveys. *Applicant: Richard Pham, P.E., Doucet & Associates, Inc.*
- 5. Approval of SUB2022-0009: an application for the Driftwood Subdivision Phase 3 preliminary plat for a 43.7352 acre tract out of the Freelove Woody survey located at 17901 FM 1826. Applicant: John Blake, P.E., Murfee Engineering Company
- 6. Approval of SUB2021-0012: an application to consider the final plat of Caliterra Phase 4 Section 12 for a 65.964 acre tract of land out of the Philip A. Smith Survey. *Applicant: Bill Couch, Carlson Brigance and Doering, Inc.*
- 7. Conditional approval of SUB2021-0061: an application for Big Sky Ranch Phase 3 Final Plat for a 81.71 acre tract located at the intersection of Sue Peaks Loop and Diablo Rim Terrace out of the Philip A. Smith Survey. *Applicant: Christopher Reid, Doucet & Associates.*
- 8. Conditional approval of SUB2021-0062: an application for Big Sky Ranch Phase 4 Final Plat for a 212.4 acre tract located at the intersection of Lone Peak Way and Bartlett Peak Lane out of the Philip A. Smith Survey. *Applicant: Christopher Reid, Doucet & Associates.*
- **9.** Approval of SUB2021-0067: an application for the Headwaters Phase 5 Section 2 Final Plat for a 57.14 acre tract located at the intersection of Headwaters Boulevard and Sage Thrasher Circle out of the MD Raper and W Walk Jr Surveys. *Applicant: WFC Headwaters Owner VII, L.P.*
- **10.** Denial of SUB2022-0021: an application for Headwaters at Barton Creek Phase 3 Final Plat for a 200.77 acre tract out of the FA Jolly, JP Powell, WM Walker, and H Benson Surveys located near the intersection of Canyonwood Drive and US 290. *Applicant: WFC Headwaters Owner VII, L.P.*