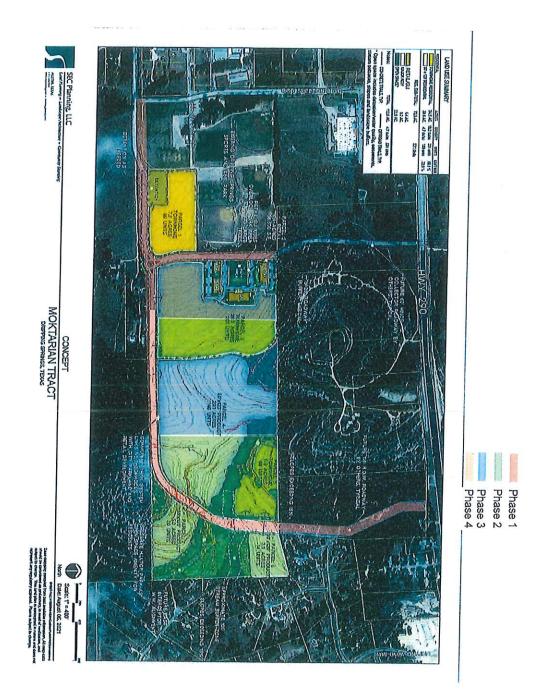

**b.** Consultant Team Presentation & Exercises – The DTJ Design team, city staff and the CPAC engaged in various exercises and information gathering related to the development of the plan.

2. Presentation and discussion regarding an ordinance rezoning a property from AG to PDD # 14 with a base zoning of SF-3, SF-5, and LR with primarily residential uses with some local retail and governmental uses for property located south of U.S. 290 and east of Rob Shelton Blvd. along Sports Park Road adjacent to the Sports and Recreation Park and commonly known as "Village Grove", directly south and adjacent to Wallace Mountain, and directly west and adjacent to The Preserve subdivision. *Applicant: Matthew Scrivener, Austin Land Innovations* 

Chair James recused from the item and exited the dais. Vice Chair Martin presided over the meeting.

**a. Applicant Presentation** – SEC Planning Principal Peter Verdicchio gave a presentation which is on file.

- **b.** Staff Report Howard Koontz presented the staff report which is on file.
- c. Public Hearing Eugene and Brenda Foster spoke in opposition to the project.
- d. Discussion The Commission discussed the item, and no action was taken.