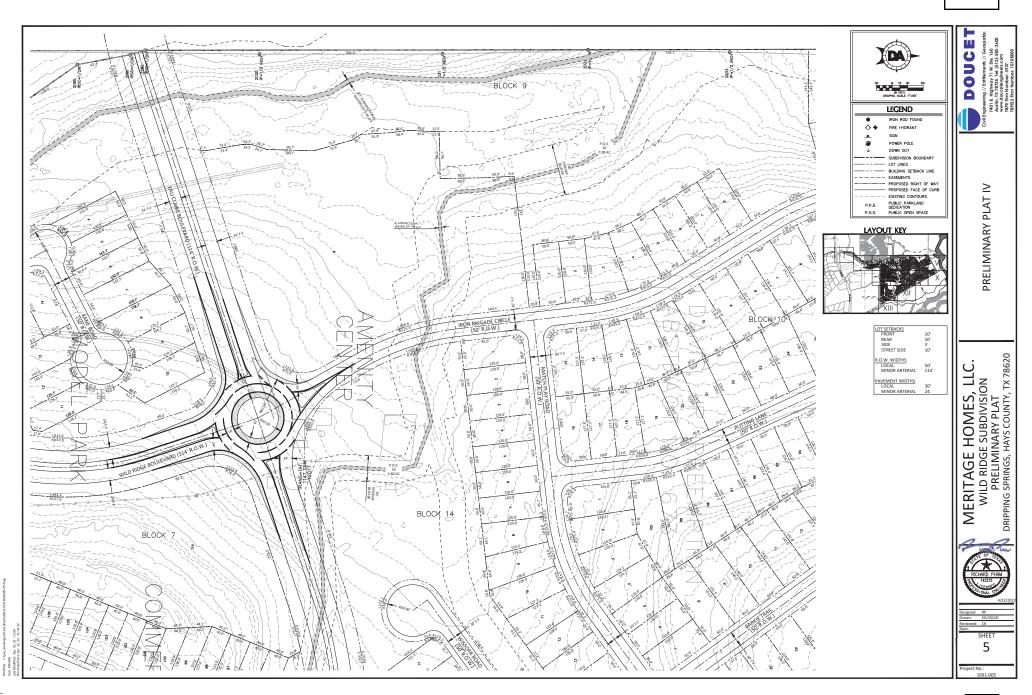

- **<u>1.</u>** Approval of the April 26, 2022, Planning & Zoning Commission regular meeting minutes.
- 2. Approval of the May 10, 2022, Planning & Zoning Commission workshop meeting minutes.
- **3.** Approval of SUB2022-0010: an application for the Ariza Multifamily preliminary plat for a 19.16 acre tract out of the E. B. Hargraves and Hermon Benson surveys located at 13900 W US 290. *Applicant: Katie Stewart, P.E. Pape-Dawson Engineers*
- **4.** Denial of SUB2022-0008: an application for the Wild Ridge Preliminary Plat for a 283.4 acre tract located out of the I.V. Davis Jr. and Edward W. Brown surveys. *Applicant: Richard Pham, P.E., Doucet & Associates, Inc.*
- 5. Approval of SUB2022-0009: an application for the Driftwood Subdivision Phase 3 preliminary plat for a 43.7352 acre tract out of the Freelove Woody survey located at 17901 FM 1826. Applicant: John Blake, P.E., Murfee Engineering Company
- 6. Approval of SUB2021-0012: an application to consider the final plat of Caliterra Phase 4 Section 12 for a 65.964 acre tract of land out of the Philip A. Smith Survey. *Applicant: Bill Couch, Carlson Brigance and Doering, Inc.*
- 7. Conditional approval of SUB2021-0061: an application for Big Sky Ranch Phase 3 Final Plat for a 81.71 acre tract located at the intersection of Sue Peaks Loop and Diablo Rim Terrace out of the Philip A. Smith Survey. *Applicant: Christopher Reid, Doucet & Associates.*
- 8. Conditional approval of SUB2021-0062: an application for Big Sky Ranch Phase 4 Final Plat for a 212.4 acre tract located at the intersection of Lone Peak Way and Bartlett Peak Lane out of the Philip A. Smith Survey. *Applicant: Christopher Reid, Doucet & Associates.*
- **9.** Approval of SUB2021-0067: an application for the Headwaters Phase 5 Section 2 Final Plat for a 57.14 acre tract located at the intersection of Headwaters Boulevard and Sage Thrasher Circle out of the MD Raper and W Walk Jr Surveys. *Applicant: WFC Headwaters Owner VII, L.P.*
- **10.** Denial of SUB2022-0021: an application for Headwaters at Barton Creek Phase 3 Final Plat for a 200.77 acre tract out of the FA Jolly, JP Powell, WM Walker, and H Benson Surveys located near the intersection of Canyonwood Drive and US 290. *Applicant: WFC Headwaters Owner VII, L.P.*