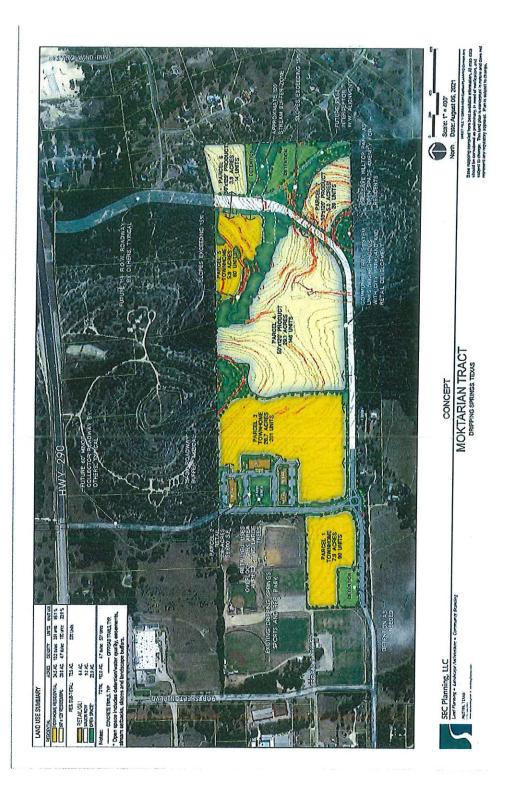

### BUSINESS

- **12.** Public hearing and consideration of approval of SUB2022-0022: an application for the Ladera Lot 2 replat for a 15 acre tract located at 4630 W US 290. Applicant: Jon Thompson
  - a. Applicant Presentation
  - b. Staff Report
  - c. Public Hearing
  - d. Replat
- **13.** Public hearing and consideration of recommendation regarding VAR2022-0003: an application for a variance to allow more than 50% impervious cover for a property located at 410 Hazy Hills Loop, being Block A, Lot 21 of the Headwaters at Bardon Creek Phase 1 subdivision. *Applicant: Renee Godinez, Permit Solutions.* 
  - a. Applicant Presentation
  - b. Staff Report
  - c. Public Hearing
  - d. Variance
- **14.** Public hearing and consideration of recommendation regarding an ordinance rezoning a property from AG to PDD # 14 with a base zoning of SF-3, SF-5, and LR with primarily residential uses with some local retail and governmental uses for property located south of U.S. 290 and east of Rob Shelton Blvd. along Sports Park Road adjacent to the Sports and Recreation Park and commonly known as "Village Grove", directly south and adjacent to Wallace Mountain, and directly west and adjacent to The Preserve subdivision. *Applicant: Matthew Scrivener, Austin Land Innovations* 
  - a. Applicant Presentation
  - b. Staff Report
  - c. Public Hearing
  - d. Ordinance Recommendation

**b.** Consultant Team Presentation & Exercises – The DTJ Design team, city staff and the CPAC engaged in various exercises and information gathering related to the development of the plan.

2. Presentation and discussion regarding an ordinance rezoning a property from AG to PDD # 14 with a base zoning of SF-3, SF-5, and LR with primarily residential uses with some local retail and governmental uses for property located south of U.S. 290 and east of Rob Shelton Blvd. along Sports Park Road adjacent to the Sports and Recreation Park and commonly known as "Village Grove", directly south and adjacent to Wallace Mountain, and directly west and adjacent to The Preserve subdivision. *Applicant: Matthew Scrivener, Austin Land Innovations* 