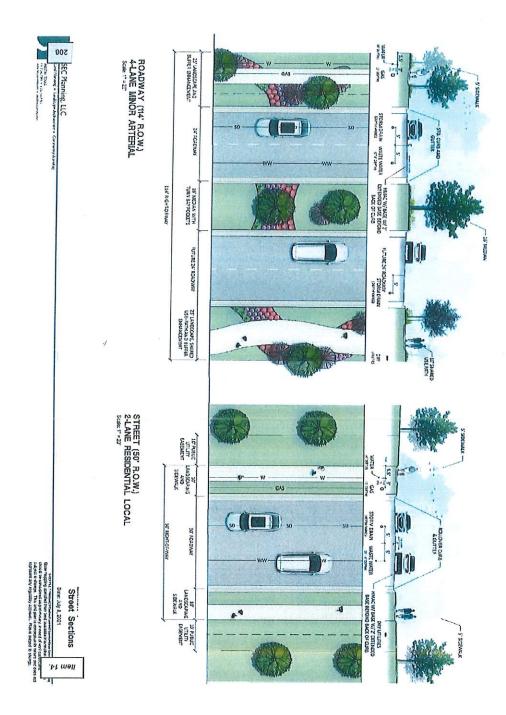

### BUSINESS

- **12.** Public hearing and consideration of approval of SUB2022-0022: an application for the Ladera Lot 2 replat for a 15 acre tract located at 4630 W US 290. Applicant: Jon Thompson
  - a. Applicant Presentation
  - b. Staff Report
  - c. Public Hearing
  - d. Replat
- **13.** Public hearing and consideration of recommendation regarding VAR2022-0003: an application for a variance to allow more than 50% impervious cover for a property located at 410 Hazy Hills Loop, being Block A, Lot 21 of the Headwaters at Bardon Creek Phase 1 subdivision. *Applicant: Renee Godinez, Permit Solutions.* 
  - a. Applicant Presentation
  - b. Staff Report
  - c. Public Hearing
  - d. Variance
- **14.** Public hearing and consideration of recommendation regarding an ordinance rezoning a property from AG to PDD # 14 with a base zoning of SF-3, SF-5, and LR with primarily residential uses with some local retail and governmental uses for property located south of U.S. 290 and east of Rob Shelton Blvd. along Sports Park Road adjacent to the Sports and Recreation Park and commonly known as "Village Grove", directly south and adjacent to Wallace Mountain, and directly west and adjacent to The Preserve subdivision. *Applicant: Matthew Scrivener, Austin Land Innovations* 
  - a. Applicant Presentation
  - b. Staff Report
  - c. Public Hearing
  - d. Ordinance Recommendation

**b.** Consultant Team Presentation & Exercises – The DTJ Design team, city staff and the CPAC engaged in various exercises and information gathering related to the development of the plan.

2. Presentation and discussion regarding an ordinance rezoning a property from AG to PDD # 14 with a base zoning of SF-3, SF-5, and LR with primarily residential uses with some local retail and governmental uses for property located south of U.S. 290 and east of Rob Shelton Blvd. along Sports Park Road adjacent to the Sports and Recreation Park and commonly known as "Village Grove", directly south and adjacent to Wallace Mountain, and directly west and adjacent to The Preserve subdivision. *Applicant: Matthew Scrivener, Austin Land Innovations* 