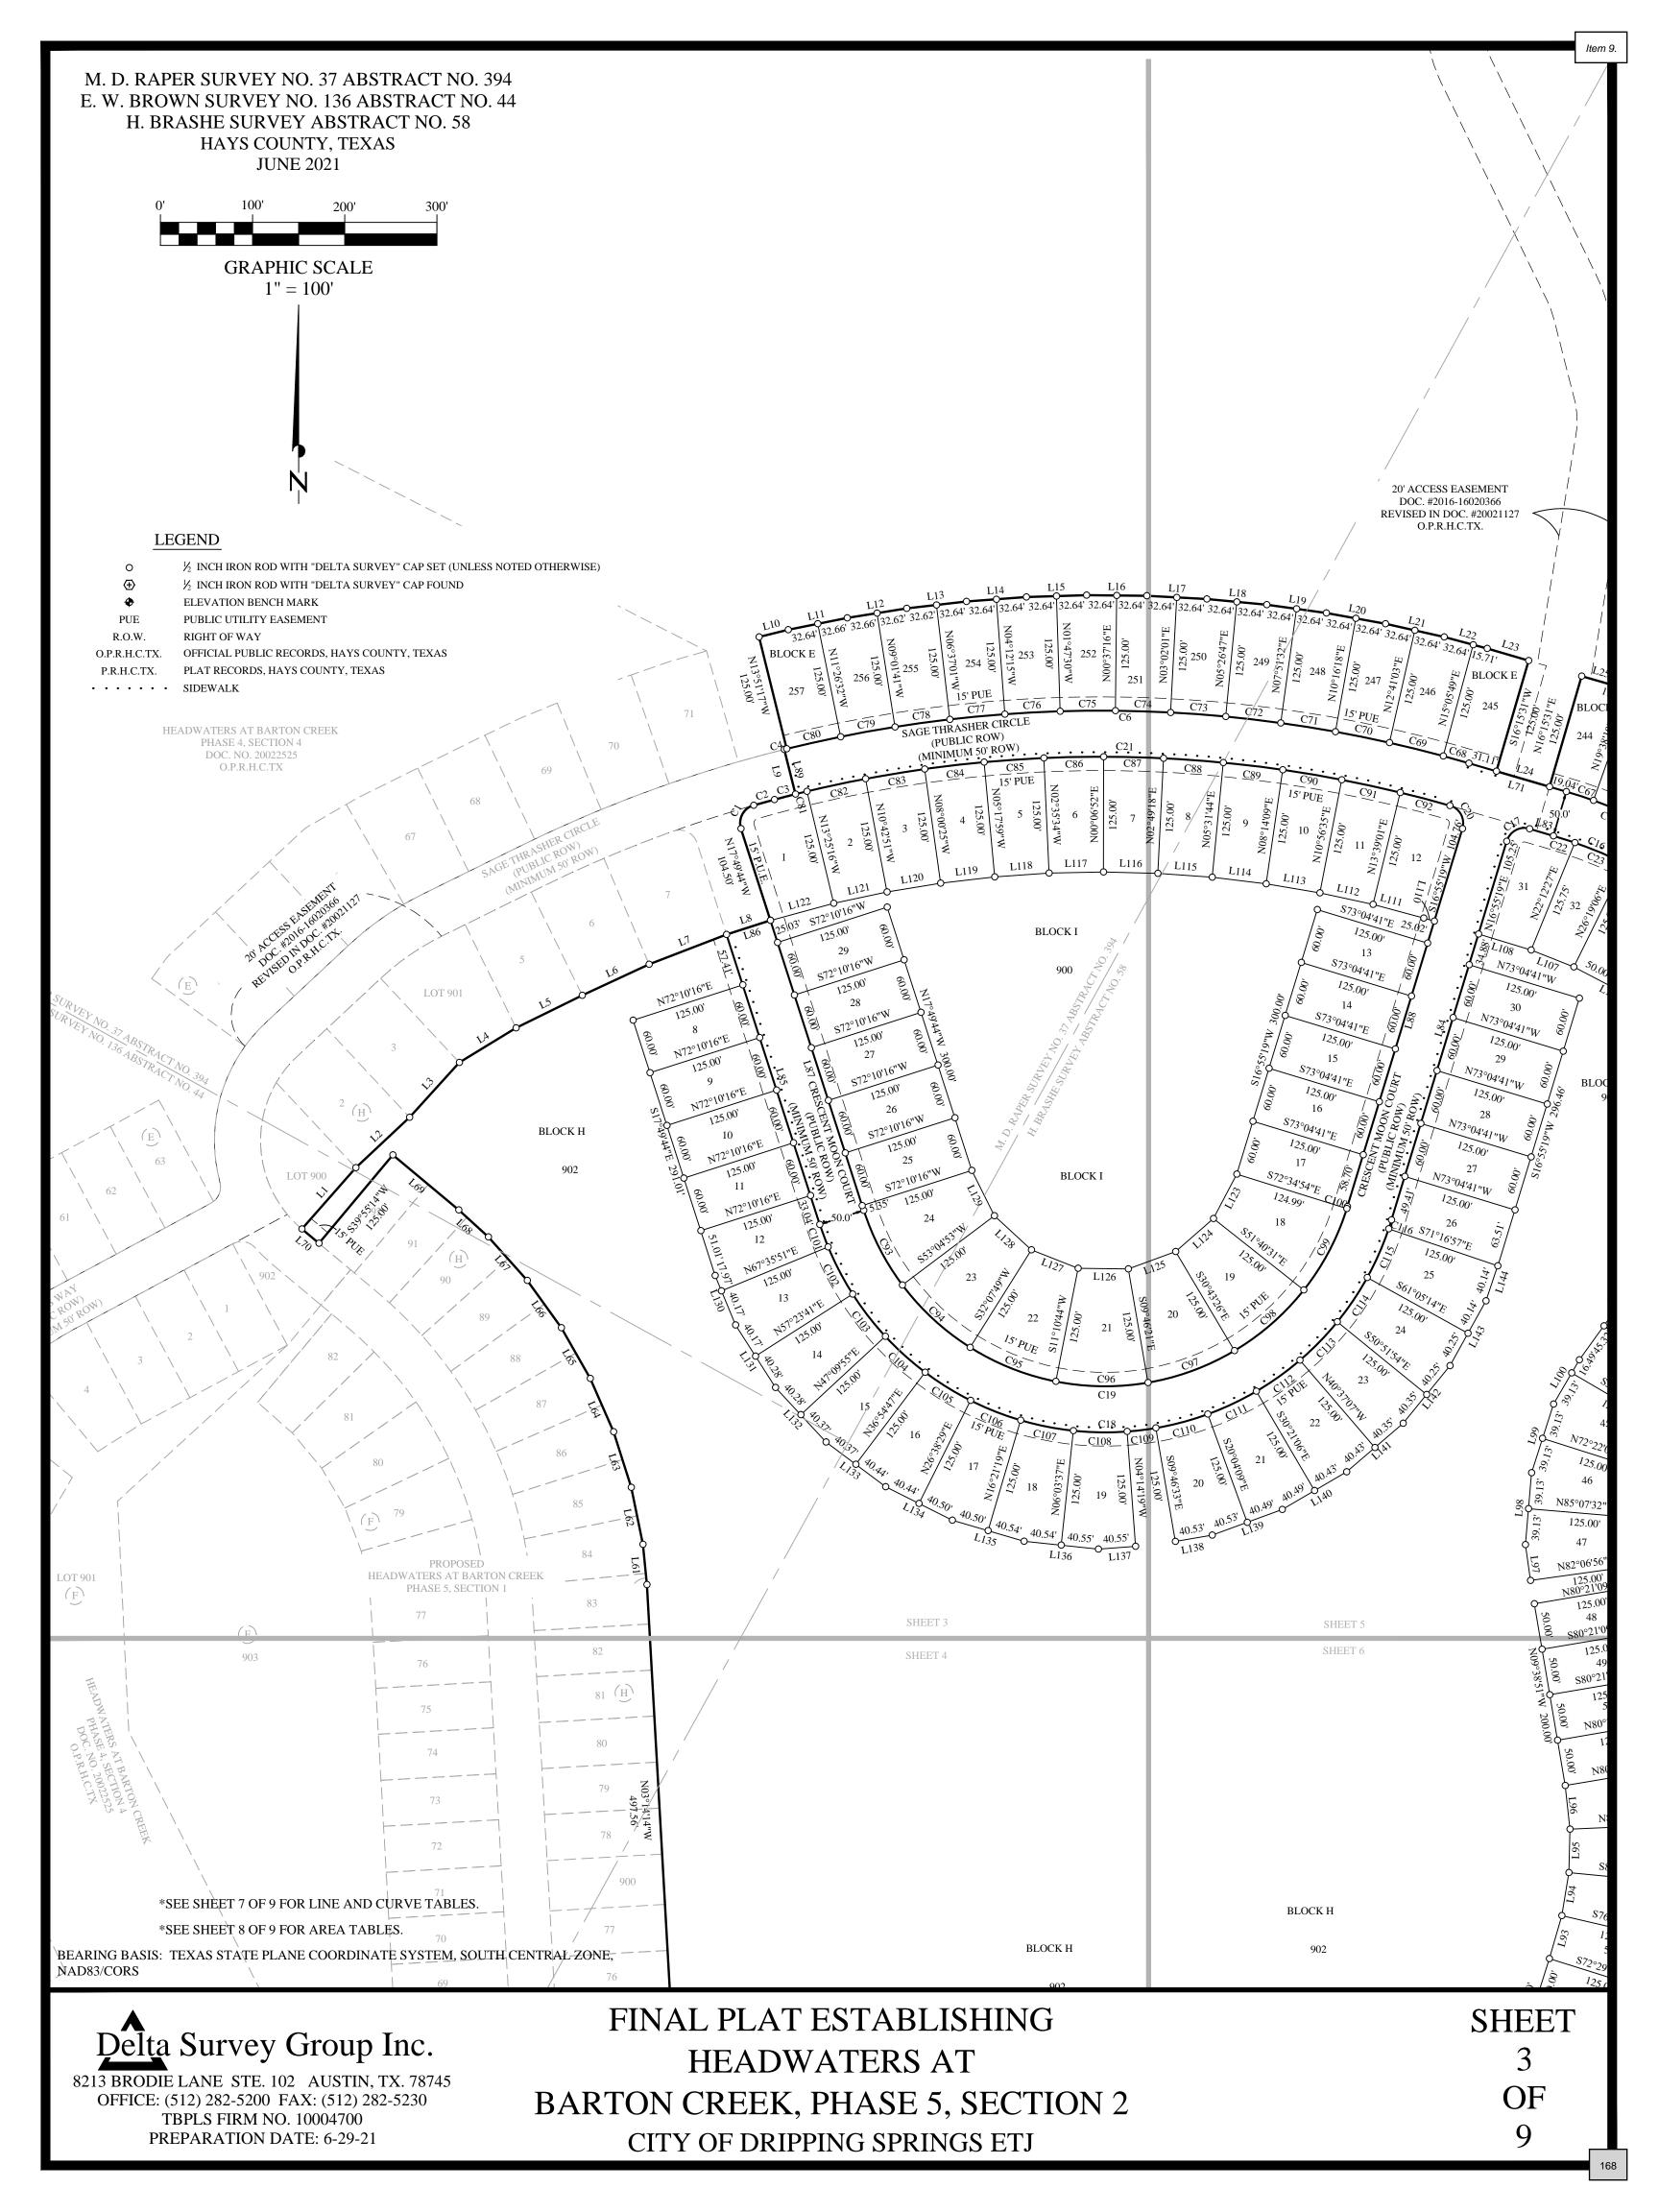

MENT E344 GRID COORDINATES N=10055821.99 E=3093670.81 C.S.F. = 0.99997207 ELEVATION = 678.33' NAVD 88

#### **BENCHMARK LIST:**

BM#6- COTTON SPINDLE SET IN TREE #8423 ELEV= 1121.98'

BM#7- COTTON SPINDLE SET IN TREE #8432 ELEV= 1101.32'

#### **SUBDIVISION ROADS:**

PUBLIC STREET DEDICATION

#### STREET SUMMARY

| STREET NAME (CLASSIFICATION) | ROW<br>WIDTH | LENGTH<br>(LF) | PAVEMENT WIDTH<br>(F-F) |
|------------------------------|--------------|----------------|-------------------------|
| SAGE THRASHER CIRCLE (LOCAL) | 50'          | 3161'          | 29' C&G                 |
| CRESCENT MOON COURT (LOCAL)  | 50'          | 1565'          | 29' C&G                 |
| TOTAL LINEAR FEET            |              | 4726'          |                         |

RIGHT-OF-WAY = 5.40 ACRES









| $\frac{1}{1000} + \frac{1}{1000} + 1$ | 105     10     10     10     10     10     10     10     10     10     10     10     10     10     10     10     10     10     10     10     10     10     10     10     10     10     10     10     10     10     10     10     10     10     10     10     10     10     10     10     10     10     10     10     10     10     10     10     10     10     10     10     10     10     10     10     10     10     10     10     10     10     10     10     10     10     10     10     10     10     10     10     10     10     10     10     10     10     10     10     10     10     10     10     10     10     10     10     10     10     10     10     10     10     10     10     10     10     10     10     10     10     10     10     10     10     10     10