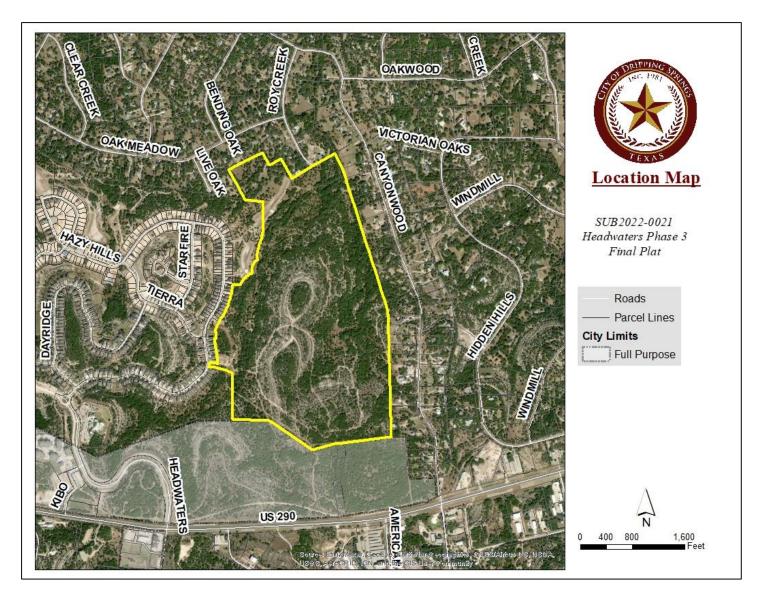

- **<u>1.</u>** Approval of the April 26, 2022, Planning & Zoning Commission regular meeting minutes.
- 2. Approval of the May 10, 2022, Planning & Zoning Commission workshop meeting minutes.
- **3.** Approval of SUB2022-0010: an application for the Ariza Multifamily preliminary plat for a 19.16 acre tract out of the E. B. Hargraves and Hermon Benson surveys located at 13900 W US 290. *Applicant: Katie Stewart, P.E. Pape-Dawson Engineers*
- **4.** Denial of SUB2022-0008: an application for the Wild Ridge Preliminary Plat for a 283.4 acre tract located out of the I.V. Davis Jr. and Edward W. Brown surveys. *Applicant: Richard Pham, P.E., Doucet & Associates, Inc.*
- 5. Approval of SUB2022-0009: an application for the Driftwood Subdivision Phase 3 preliminary plat for a 43.7352 acre tract out of the Freelove Woody survey located at 17901 FM 1826. Applicant: John Blake, P.E., Murfee Engineering Company
- 6. Approval of SUB2021-0012: an application to consider the final plat of Caliterra Phase 4 Section 12 for a 65.964 acre tract of land out of the Philip A. Smith Survey. *Applicant: Bill Couch, Carlson Brigance and Doering, Inc.*
- 7. Conditional approval of SUB2021-0061: an application for Big Sky Ranch Phase 3 Final Plat for a 81.71 acre tract located at the intersection of Sue Peaks Loop and Diablo Rim Terrace out of the Philip A. Smith Survey. *Applicant: Christopher Reid, Doucet & Associates.*
- 8. Conditional approval of SUB2021-0062: an application for Big Sky Ranch Phase 4 Final Plat for a 212.4 acre tract located at the intersection of Lone Peak Way and Bartlett Peak Lane out of the Philip A. Smith Survey. *Applicant: Christopher Reid, Doucet & Associates.*
- **9.** Approval of SUB2021-0067: an application for the Headwaters Phase 5 Section 2 Final Plat for a 57.14 acre tract located at the intersection of Headwaters Boulevard and Sage Thrasher Circle out of the MD Raper and W Walk Jr Surveys. *Applicant: WFC Headwaters Owner VII, L.P.*
- **10.** Denial of SUB2022-0021: an application for Headwaters at Barton Creek Phase 3 Final Plat for a 200.77 acre tract out of the FA Jolly, JP Powell, WM Walker, and H Benson Surveys located near the intersection of Canyonwood Drive and US 290. *Applicant: WFC Headwaters Owner VII, L.P.*