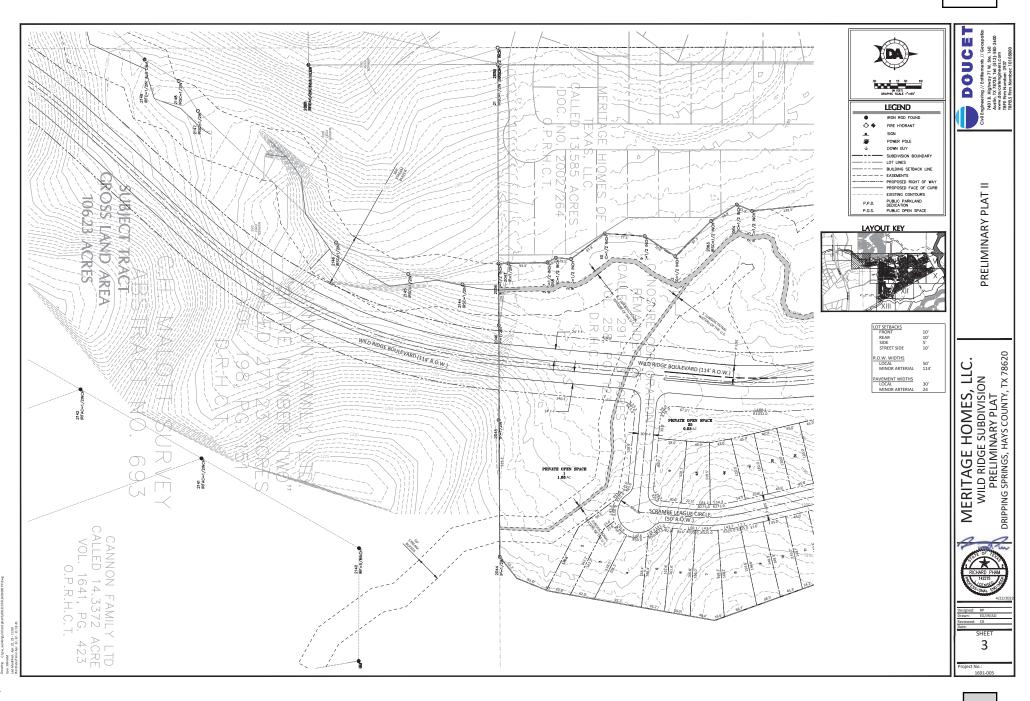

- **<u>1.</u>** Approval of the April 26, 2022, Planning & Zoning Commission regular meeting minutes.
- 2. Approval of the May 10, 2022, Planning & Zoning Commission workshop meeting minutes.
- **3.** Approval of SUB2022-0010: an application for the Ariza Multifamily preliminary plat for a 19.16 acre tract out of the E. B. Hargraves and Hermon Benson surveys located at 13900 W US 290. *Applicant: Katie Stewart, P.E. Pape-Dawson Engineers*
- **4.** Denial of SUB2022-0008: an application for the Wild Ridge Preliminary Plat for a 283.4 acre tract located out of the I.V. Davis Jr. and Edward W. Brown surveys. *Applicant: Richard Pham, P.E., Doucet & Associates, Inc.*
- 5. Approval of SUB2022-0009: an application for the Driftwood Subdivision Phase 3 preliminary plat for a 43.7352 acre tract out of the Freelove Woody survey located at 17901 FM 1826. Applicant: John Blake, P.E., Murfee Engineering Company
- 6. Approval of SUB2021-0012: an application to consider the final plat of Caliterra Phase 4 Section 12 for a 65.964 acre tract of land out of the Philip A. Smith Survey. *Applicant: Bill Couch, Carlson Brigance and Doering, Inc.*
- 7. Conditional approval of SUB2021-0061: an application for Big Sky Ranch Phase 3 Final Plat for a 81.71 acre tract located at the intersection of Sue Peaks Loop and Diablo Rim Terrace out of the Philip A. Smith Survey. *Applicant: Christopher Reid, Doucet & Associates.*
- 8. Conditional approval of SUB2021-0062: an application for Big Sky Ranch Phase 4 Final Plat for a 212.4 acre tract located at the intersection of Lone Peak Way and Bartlett Peak Lane out of the Philip A. Smith Survey. *Applicant: Christopher Reid, Doucet & Associates.*
- **9.** Approval of SUB2021-0067: an application for the Headwaters Phase 5 Section 2 Final Plat for a 57.14 acre tract located at the intersection of Headwaters Boulevard and Sage Thrasher Circle out of the MD Raper and W Walk Jr Surveys. *Applicant: WFC Headwaters Owner VII, L.P.*
- **10.** Denial of SUB2022-0021: an application for Headwaters at Barton Creek Phase 3 Final Plat for a 200.77 acre tract out of the FA Jolly, JP Powell, WM Walker, and H Benson Surveys located near the intersection of Canyonwood Drive and US 290. *Applicant: WFC Headwaters Owner VII, L.P.*