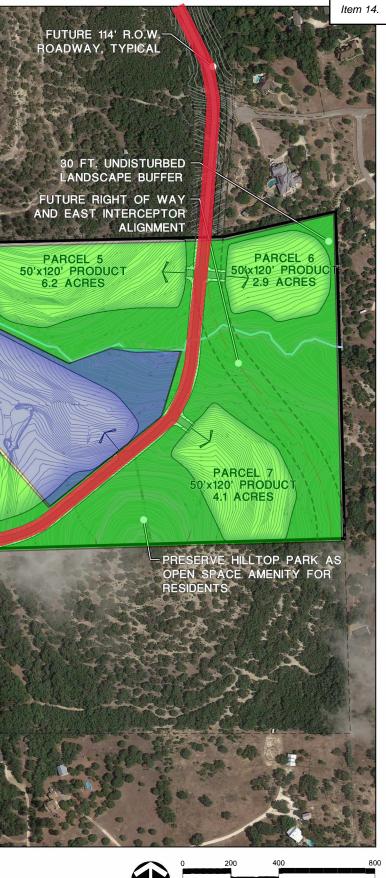

### BUSINESS

- **12.** Public hearing and consideration of approval of SUB2022-0022: an application for the Ladera Lot 2 replat for a 15 acre tract located at 4630 W US 290. Applicant: Jon Thompson
  - a. Applicant Presentation
  - b. Staff Report
  - c. Public Hearing
  - d. Replat
- **13.** Public hearing and consideration of recommendation regarding VAR2022-0003: an application for a variance to allow more than 50% impervious cover for a property located at 410 Hazy Hills Loop, being Block A, Lot 21 of the Headwaters at Bardon Creek Phase 1 subdivision. *Applicant: Renee Godinez, Permit Solutions.* 
  - a. Applicant Presentation
  - b. Staff Report
  - c. Public Hearing
  - d. Variance
- **14.** Public hearing and consideration of recommendation regarding an ordinance rezoning a property from AG to PDD # 14 with a base zoning of SF-3, SF-5, and LR with primarily residential uses with some local retail and governmental uses for property located south of U.S. 290 and east of Rob Shelton Blvd. along Sports Park Road adjacent to the Sports and Recreation Park and commonly known as "Village Grove", directly south and adjacent to Wallace Mountain, and directly west and adjacent to The Preserve subdivision. *Applicant: Matthew Scrivener, Austin Land Innovations* 
  - a. Applicant Presentation
  - b. Staff Report
  - c. Public Hearing
  - d. Ordinance Recommendation

**b.** Consultant Team Presentation & Exercises – The DTJ Design team, city staff and the CPAC engaged in various exercises and information gathering related to the development of the plan.

2. Presentation and discussion regarding an ordinance rezoning a property from AG to PDD # 14 with a base zoning of SF-3, SF-5, and LR with primarily residential uses with some local retail and governmental uses for property located south of U.S. 290 and east of Rob Shelton Blvd. along Sports Park Road adjacent to the Sports and Recreation Park and commonly known as "Village Grove", directly south and adjacent to Wallace Mountain, and directly west and adjacent to The Preserve subdivision. *Applicant: Matthew Scrivener, Austin Land Innovations* 