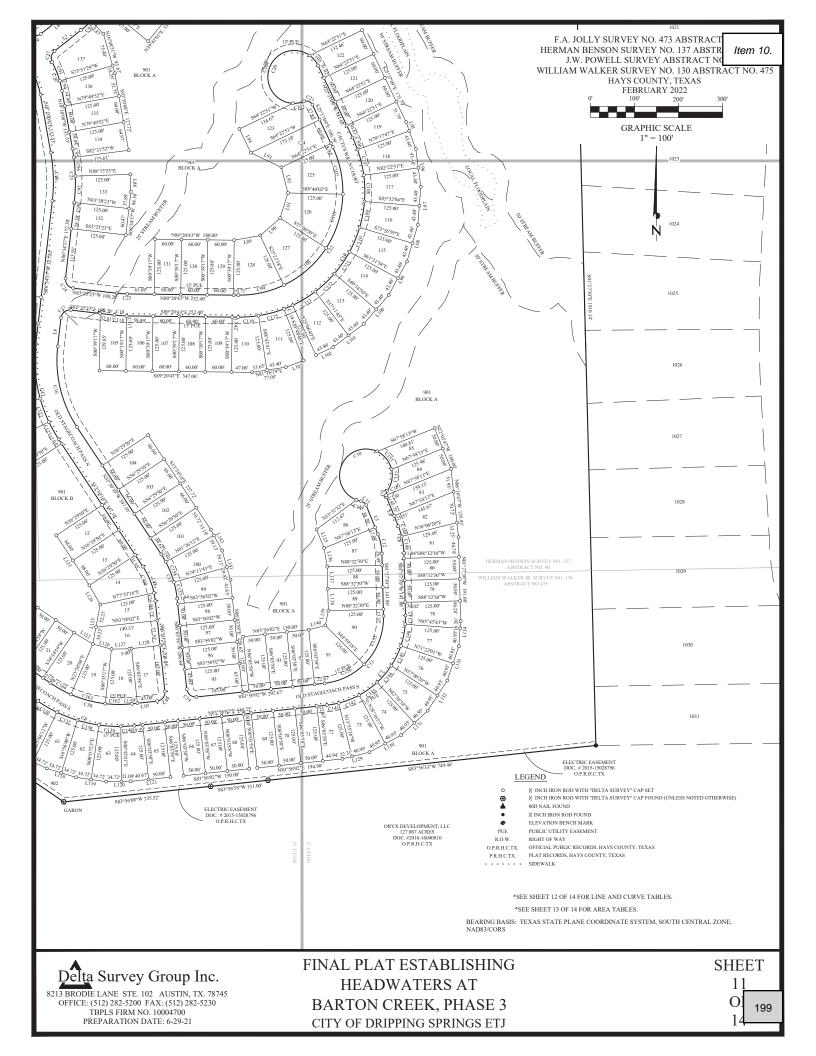

### BUSINESS

- **12.** Public hearing and consideration of approval of SUB2022-0022: an application for the Ladera Lot 2 replat for a 15 acre tract located at 4630 W US 290. Applicant: Jon Thompson
  - a. Applicant Presentation
  - b. Staff Report
  - c. Public Hearing
  - d. Replat
- **13.** Public hearing and consideration of recommendation regarding VAR2022-0003: an application for a variance to allow more than 50% impervious cover for a property located at 410 Hazy Hills Loop, being Block A, Lot 21 of the Headwaters at Bardon Creek Phase 1 subdivision. *Applicant: Renee Godinez, Permit Solutions.* 
  - a. Applicant Presentation
  - b. Staff Report
  - c. Public Hearing
  - d. Variance
- **14.** Public hearing and consideration of recommendation regarding an ordinance rezoning a property from AG to PDD # 14 with a base zoning of SF-3, SF-5, and LR with primarily residential uses with some local retail and governmental uses for property located south of U.S. 290 and east of Rob Shelton Blvd. along Sports Park Road adjacent to the Sports and Recreation Park and commonly known as "Village Grove", directly south and adjacent to Wallace Mountain, and directly west and adjacent to The Preserve subdivision. *Applicant: Matthew Scrivener, Austin Land Innovations* 
  - a. Applicant Presentation
  - b. Staff Report
  - c. Public Hearing
  - d. Ordinance Recommendation