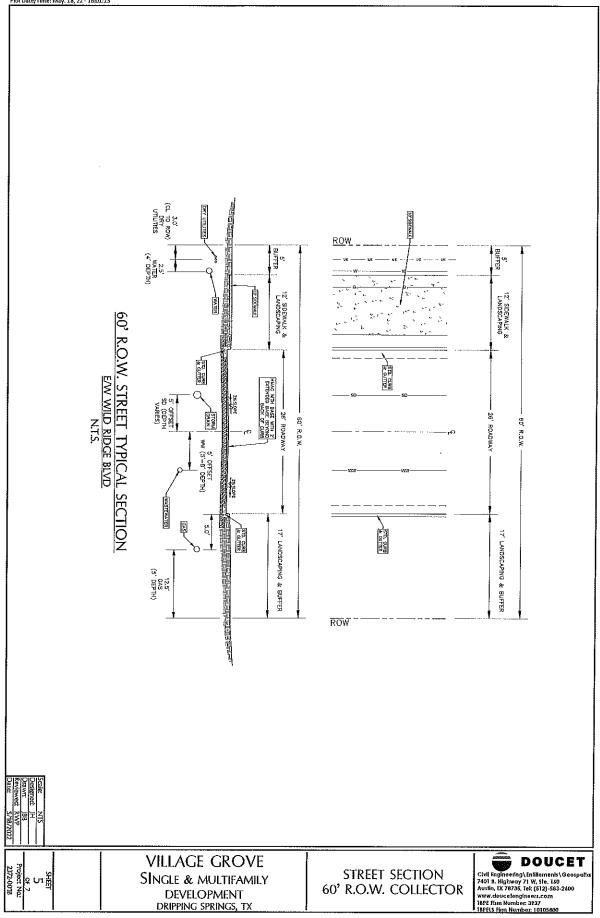

ONE PEAK WAY NTS. 12' LANE Ę, A DILA LANE SID. SPILL CURB & CUTTER SID. SPILL MAC WITH BASE WITH 2 EXTENDED BASE BEYOND BACK OF CURB 16" MEDIAN -16' MEDIAN STD. SPILL CURE & CUITER 5' OFFSET SD (DEPTH VARIES) DRAN 60" R.O.W 5' OFFSET WW (5'-8' DEPTH) CURB \* CUTER ant for 12' LANE 12 LANE WASTEWATER LANDSCAPING A CUTER 10' SIDEWALK & LANDSCAPING 3.0' GAS (5' DEPTH) S. 3DEWALK <u>C</u> \* Ľ, 6" BUFFER 6° BUFFER 1 ROW β 3.0° CL TO ROW) DRY UTILITIES ATVAUATE A STUTIC AND VILLAGE GROVE DOUCET SHEET 2 OF 7 Project No: 2372-001B STREET SECTION 60' R.O.W. COLLECTOR Civil Engineering\Entitlements\Ge 7401 B. Highway 71 W, Ste. 160 Austin, 1X 78735, Tel: (512)-583-260 www.douccelengineers.com TBPE film Number: 3937 TBPELS film Number: 3937 SINGLE & MULTIFAMILY DEVELOPMENT DRIPPING SPRINGS, TX











436

Item 14.



437

| LAND USE SUMMARY         RESIDENTIAL       ACRES       DENSITY       UNITS       UNIT MIX         TOWNHOME RESIDENTIAL       30.7 AC. 11.43 du/ac       351 units       66.10 %         50' x 120' RESIDENTIAL       30.7 AC. 11.43 du/ac       351 units       66.10 %         50' x 120' RESIDENTIAL       37.4 AC.       4.81 du/ac       531 units       66.10 %         RES. SUB-TOTAL:       68.1 AC.       7.97 du/ac       531 Units       66.10 %         RETAIL/CIVIC CENTER       7.0 AC.       7.5 AC.       0PEN SPACE*       29.8 AC.         Notes:       TOTAL       112.4 AC.       4.72 du/ac       531 Units | P<br>FUTUR<br>COLLE<br>OTHER      | E 60' MINOR<br>CTOR ROADWAY BY<br>S, TYPICAL |
|----------------------------------------------------------------------------