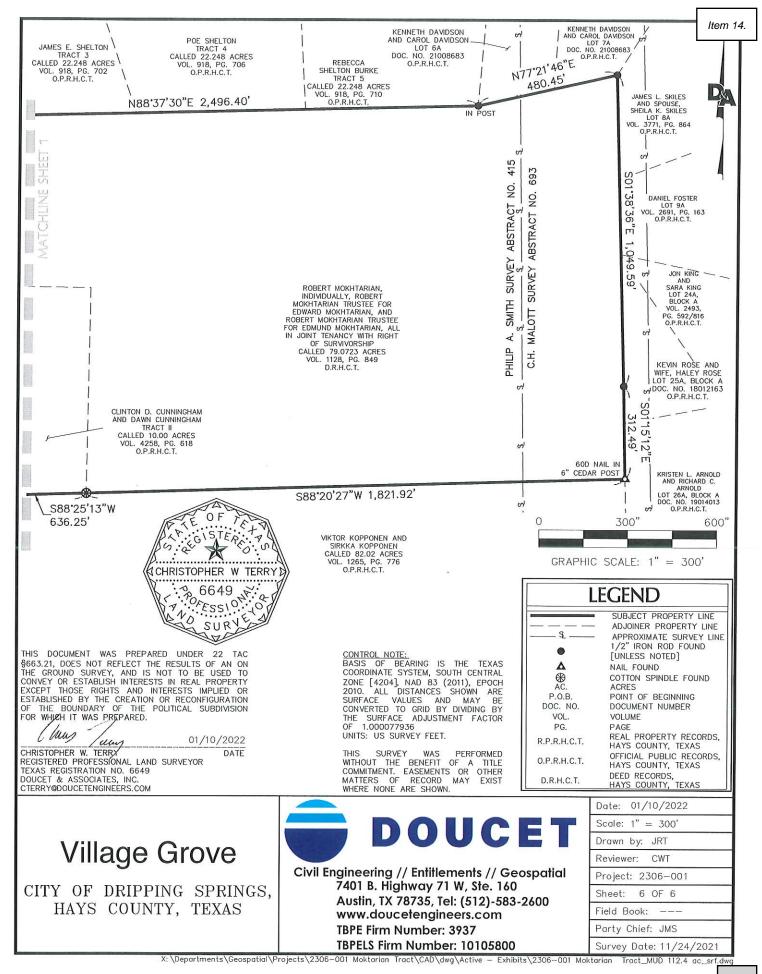

### BUSINESS

- **12.** Public hearing and consideration of approval of SUB2022-0022: an application for the Ladera Lot 2 replat for a 15 acre tract located at 4630 W US 290. Applicant: Jon Thompson
  - a. Applicant Presentation
  - b. Staff Report
  - c. Public Hearing
  - d. Replat
- **13.** Public hearing and consideration of recommendation regarding VAR2022-0003: an application for a variance to allow more than 50% impervious cover for a property located at 410 Hazy Hills Loop, being Block A, Lot 21 of the Headwaters at Bardon Creek Phase 1 subdivision. *Applicant: Renee Godinez, Permit Solutions.* 
  - a. Applicant Presentation
  - b. Staff Report
  - c. Public Hearing
  - d. Variance
- **14.** Public hearing and consideration of recommendation regarding an ordinance rezoning a property from AG to PDD # 14 with a base zoning of SF-3, SF-5, and LR with primarily residential uses with some local retail and governmental uses for property located south of U.S. 290 and east of Rob Shelton Blvd. along Sports Park Road adjacent to the Sports and Recreation Park and commonly known as "Village Grove", directly south and adjacent to Wallace Mountain, and directly west and adjacent to The Preserve subdivision. *Applicant: Matthew Scrivener, Austin Land Innovations* 
  - a. Applicant Presentation
  - b. Staff Report
  - c. Public Hearing
  - d. Ordinance Recommendation