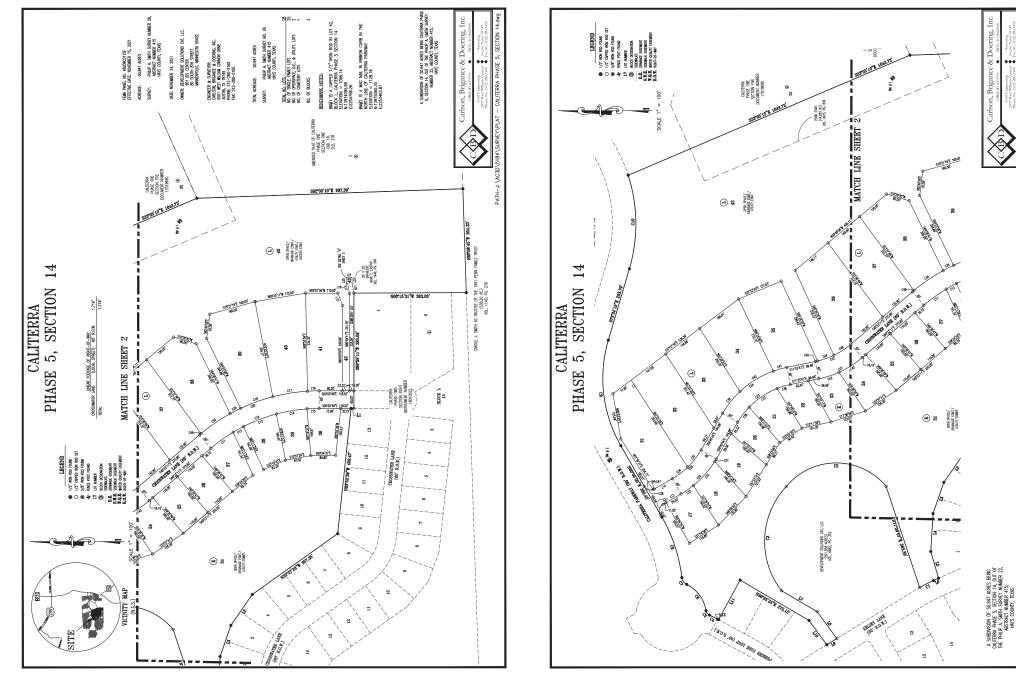

**11.** Denial of SUB2022-0020: an application to consider the final plat of Caliterra Phase 4 Section 14 for a 50.947 acre tract of land out of the Philip A. Smith Survey near the intersection of Caliterra Parkway and Crosswater Lane. *Applicant: Bill Couch, Carlson Brigance and Doering, Inc.* 