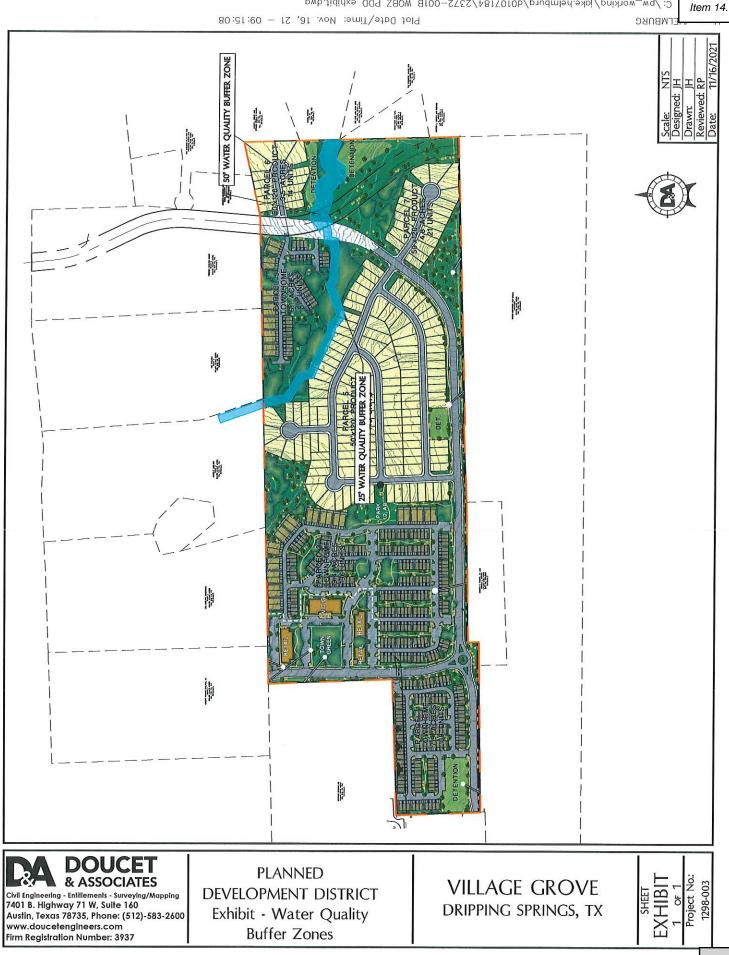

### BUSINESS

- **12.** Public hearing and consideration of approval of SUB2022-0022: an application for the Ladera Lot 2 replat for a 15 acre tract located at 4630 W US 290. Applicant: Jon Thompson
  - a. Applicant Presentation
  - b. Staff Report
  - c. Public Hearing
  - d. Replat
- **13.** Public hearing and consideration of recommendation regarding VAR2022-0003: an application for a variance to allow more than 50% impervious cover for a property located at 410 Hazy Hills Loop, being Block A, Lot 21 of the Headwaters at Bardon Creek Phase 1 subdivision. *Applicant: Renee Godinez, Permit Solutions.* 
  - a. Applicant Presentation
  - b. Staff Report
  - c. Public Hearing
  - d. Variance
- **14.** Public hearing and consideration of recommendation regarding an ordinance rezoning a property from AG to PDD # 14 with a base zoning of SF-3, SF-5, and LR with primarily residential uses with some local retail and governmental uses for property located south of U.S. 290 and east of Rob Shelton Blvd. along Sports Park Road adjacent to the Sports and Recreation Park and commonly known as "Village Grove", directly south and adjacent to Wallace Mountain, and directly west and adjacent to The Preserve subdivision. *Applicant: Matthew Scrivener, Austin Land Innovations* 
  - a. Applicant Presentation
  - b. Staff Report
  - c. Public Hearing
  - d. Ordinance Recommendation

**b.** Consultant Team Presentation & Exercises – The DTJ Design team, city staff and the CPAC engaged in various exercises and information gathering related to the development of the plan.

2. Presentation and discussion regarding an ordinance rezoning a property from AG to PDD # 14 with a base zoning of SF-3, SF-5, and LR with primarily residential uses with some local retail and governmental uses for property located south of U.S. 290 and east of Rob Shelton Blvd. along Sports Park Road adjacent to the Sports and Recreation Park and commonly known as "Village Grove", directly south and adjacent to Wallace Mountain, and directly west and adjacent to The Preserve subdivision. *Applicant: Matthew Scrivener, Austin Land Innovations* 