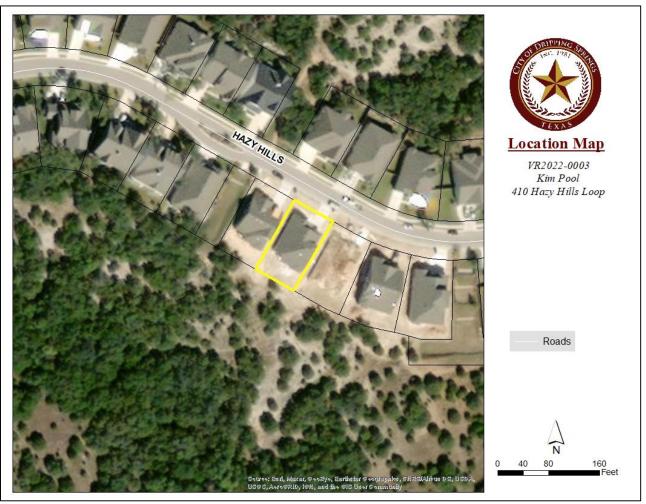

### BUSINESS

- **12.** Public hearing and consideration of approval of SUB2022-0022: an application for the Ladera Lot 2 replat for a 15 acre tract located at 4630 W US 290. Applicant: Jon Thompson
  - a. Applicant Presentation
  - b. Staff Report
  - c. Public Hearing
  - d. Replat
- **13.** Public hearing and consideration of recommendation regarding VAR2022-0003: an application for a variance to allow more than 50% impervious cover for a property located at 410 Hazy Hills Loop, being Block A, Lot 21 of the Headwaters at Bardon Creek Phase 1 subdivision. *Applicant: Renee Godinez, Permit Solutions.* 
  - a. Applicant Presentation
  - b. Staff Report
  - c. Public Hearing
  - d. Variance
- **14.** Public hearing and consideration of recommendation regarding an ordinance rezoning a property from AG to PDD # 14 with a base zoning of SF-3, SF-5, and LR with primarily residential uses with some local retail and governmental uses for property located south of U.S. 290 and east of Rob Shelton Blvd. along Sports Park Road adjacent to the Sports and Recreation Park and commonly known as "Village Grove", directly south and adjacent to Wallace Mountain, and directly west and adjacent to The Preserve subdivision. *Applicant: Matthew Scrivener, Austin Land Innovations* 
  - a. Applicant Presentation
  - b. Staff Report
  - c. Public Hearing
  - d. Ordinance Recommendation