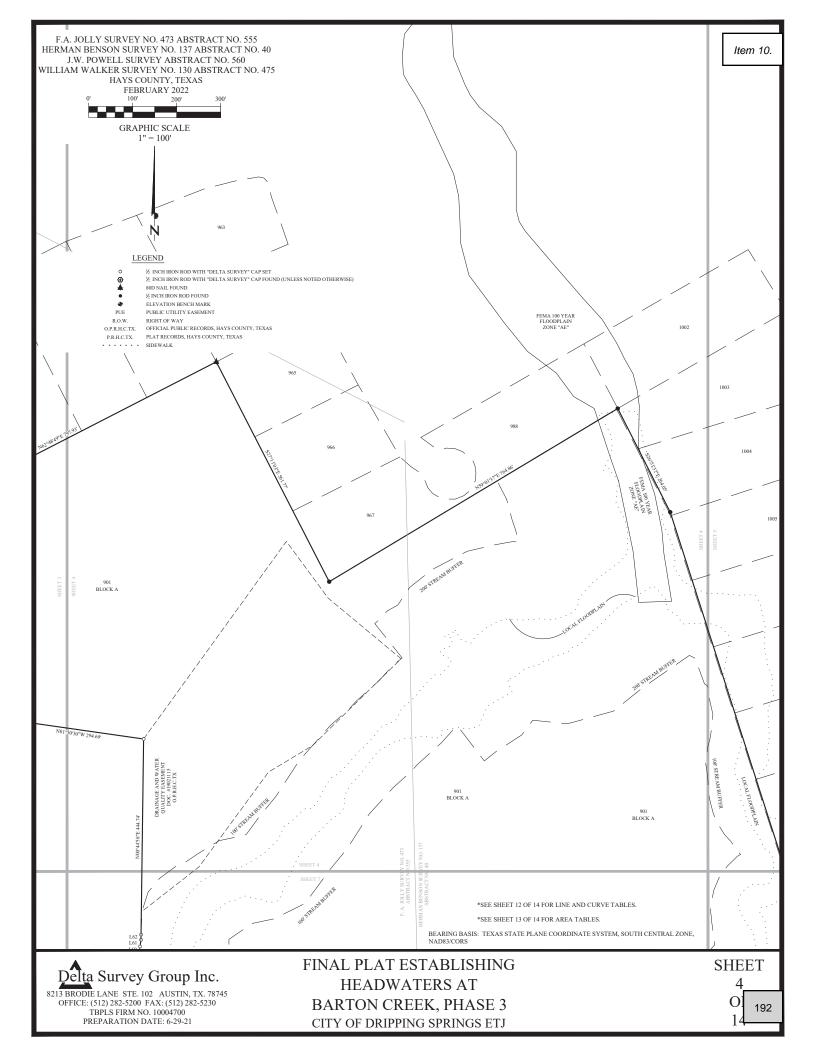

- **<u>1.</u>** Approval of the April 26, 2022, Planning & Zoning Commission regular meeting minutes.
- 2. Approval of the May 10, 2022, Planning & Zoning Commission workshop meeting minutes.
- **3.** Approval of SUB2022-0010: an application for the Ariza Multifamily preliminary plat for a 19.16 acre tract out of the E. B. Hargraves and Hermon Benson surveys located at 13900 W US 290. *Applicant: Katie Stewart, P.E. Pape-Dawson Engineers*
- **4.** Denial of SUB2022-0008: an application for the Wild Ridge Preliminary Plat for a 283.4 acre tract located out of the I.V. Davis Jr. and Edward W. Brown surveys. *Applicant: Richard Pham, P.E., Doucet & Associates, Inc.*
- 5. Approval of SUB2022-0009: an application for the Driftwood Subdivision Phase 3 preliminary plat for a 43.7352 acre tract out of the Freelove Woody survey located at 17901 FM 1826. Applicant: John Blake, P.E., Murfee Engineering Company
- 6. Approval of SUB2021-0012: an application to consider the final plat of Caliterra Phase 4 Section 12 for a 65.964 acre tract of land out of the Philip A. Smith Survey. *Applicant: Bill Couch, Carlson Brigance and Doering, Inc.*
- 7. Conditional approval of SUB2021-0061: an application for Big Sky Ranch Phase 3 Final Plat for a 81.71 acre tract located at the intersection of Sue Peaks Loop and Diablo Rim Terrace out of the Philip A. Smith Survey. *Applicant: Christopher Reid, Doucet & Associates.*
- 8. Conditional approval of SUB2021-0062: an application for Big Sky Ranch Phase 4 Final Plat for a 212.4 acre tract located at the intersection of Lone Peak Way and Bartlett Peak Lane out of the Philip A. Smith Survey. *Applicant: Christopher Reid, Doucet & Associates.*
- **9.** Approval of SUB2021-0067: an application for the Headwaters Phase 5 Section 2 Final Plat for a 57.14 acre tract located at the intersection of Headwaters Boulevard and Sage Thrasher Circle out of the MD Raper and W Walk Jr Surveys. *Applicant: WFC Headwaters Owner VII, L.P.*
- **10.** Denial of SUB2022-0021: an application for Headwaters at Barton Creek Phase 3 Final Plat for a 200.77 acre tract out of the FA Jolly, JP Powell, WM Walker, and H Benson Surveys located near the intersection of Canyonwood Drive and US 290. *Applicant: WFC Headwaters Owner VII, L.P.*