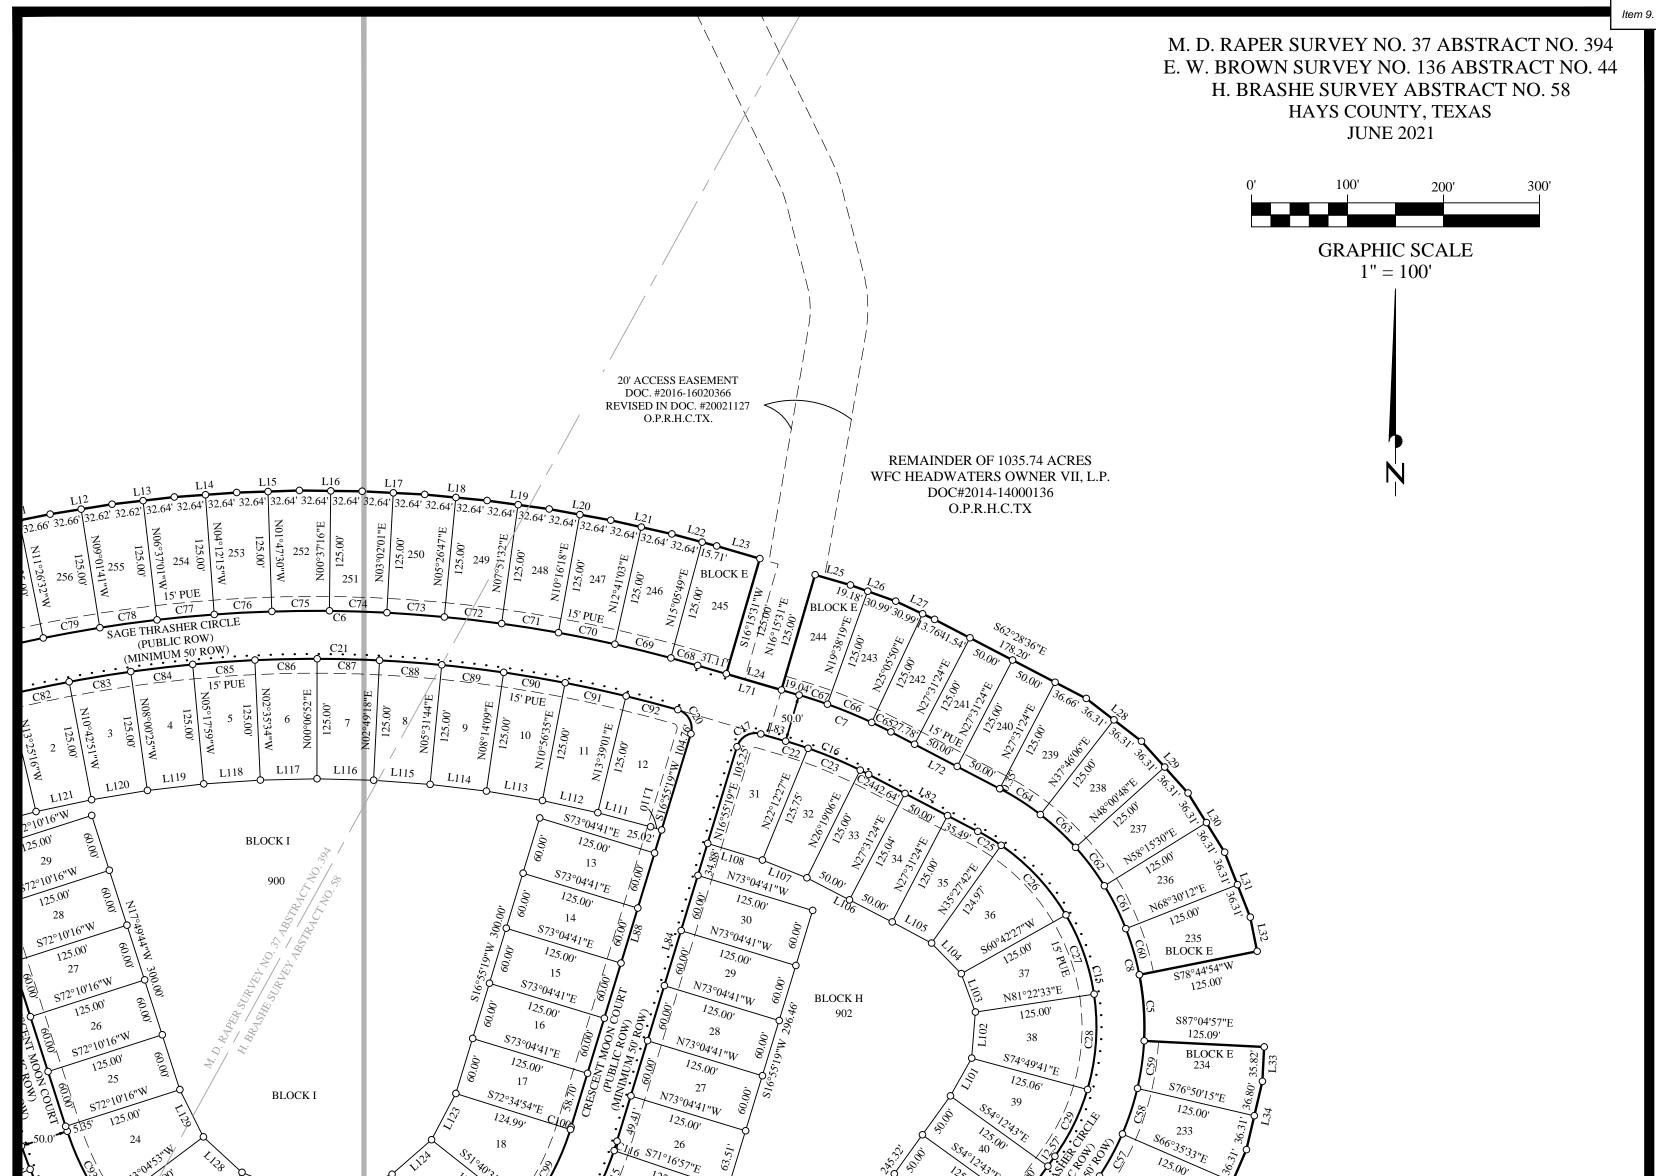

- **<u>1.</u>** Approval of the April 26, 2022, Planning & Zoning Commission regular meeting minutes.
- 2. Approval of the May 10, 2022, Planning & Zoning Commission workshop meeting minutes.
- **3.** Approval of SUB2022-0010: an application for the Ariza Multifamily preliminary plat for a 19.16 acre tract out of the E. B. Hargraves and Hermon Benson surveys located at 13900 W US 290. *Applicant: Katie Stewart, P.E. Pape-Dawson Engineers*
- **4.** Denial of SUB2022-0008: an application for the Wild Ridge Preliminary Plat for a 283.4 acre tract located out of the I.V. Davis Jr. and Edward W. Brown surveys. *Applicant: Richard Pham, P.E., Doucet & Associates, Inc.*
- 5. Approval of SUB2022-0009: an application for the Driftwood Subdivision Phase 3 preliminary plat for a 43.7352 acre tract out of the Freelove Woody survey located at 17901 FM 1826. Applicant: John Blake, P.E., Murfee Engineering Company
- 6. Approval of SUB2021-0012: an application to consider the final plat of Caliterra Phase 4 Section 12 for a 65.964 acre tract of land out of the Philip A. Smith Survey. *Applicant: Bill Couch, Carlson Brigance and Doering, Inc.*
- 7. Conditional approval of SUB2021-0061: an application for Big Sky Ranch Phase 3 Final Plat for a 81.71 acre tract located at the intersection of Sue Peaks Loop and Diablo Rim Terrace out of the Philip A. Smith Survey. *Applicant: Christopher Reid, Doucet & Associates.*
- 8. Conditional approval of SUB2021-0062: an application for Big Sky Ranch Phase 4 Final Plat for a 212.4 acre tract located at the intersection of Lone Peak Way and Bartlett Peak Lane out of the Philip A. Smith Survey. *Applicant: Christopher Reid, Doucet & Associates.*
- **9.** Approval of SUB2021-0067: an application for the Headwaters Phase 5 Section 2 Final Plat for a 57.14 acre tract located at the intersection of Headwaters Boulevard and Sage Thrasher Circle out of the MD Raper and W Walk Jr Surveys. *Applicant: WFC Headwaters Owner VII, L.P.*
- **10.** Denial of SUB2022-0021: an application for Headwaters at Barton Creek Phase 3 Final Plat for a 200.77 acre tract out of the FA Jolly, JP Powell, WM Walker, and H Benson Surveys located near the intersection of Canyonwood Drive and US 290. *Applicant: WFC Headwaters Owner VII, L.P.*