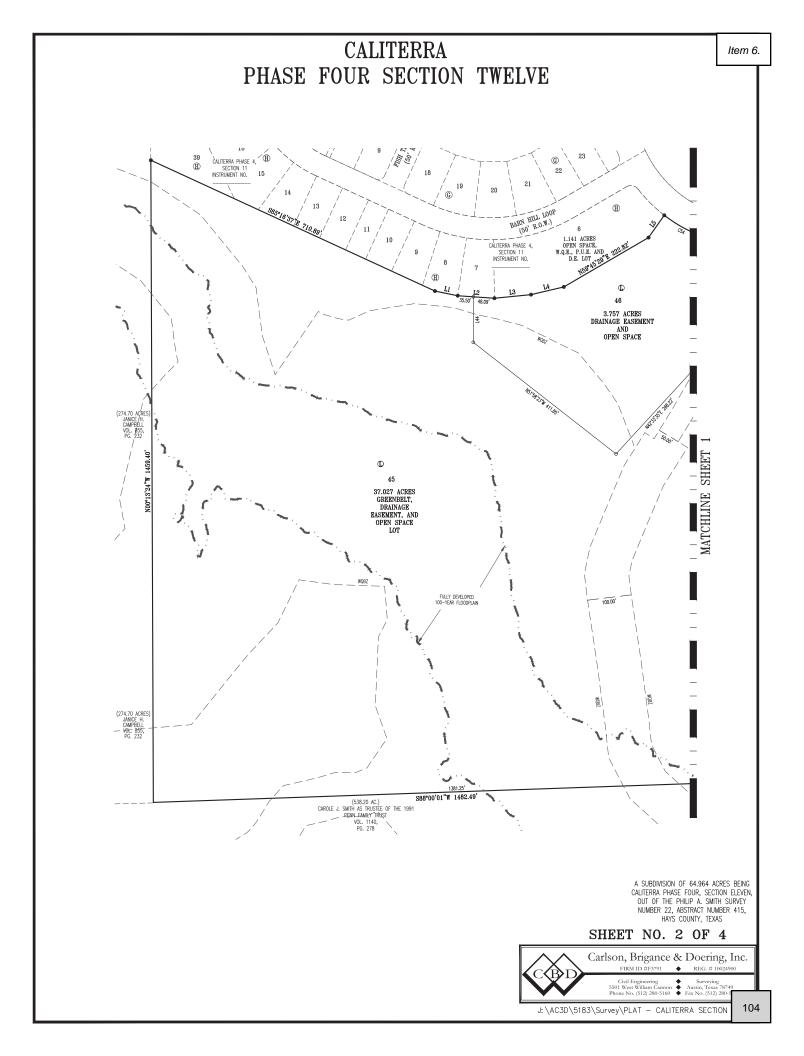

**11.** Denial of SUB2022-0020: an application to consider the final plat of Caliterra Phase 4 Section 14 for a 50.947 acre tract of land out of the Philip A. Smith Survey near the intersection of Caliterra Parkway and Crosswater Lane. *Applicant: Bill Couch, Carlson Brigance and Doering, Inc.* 