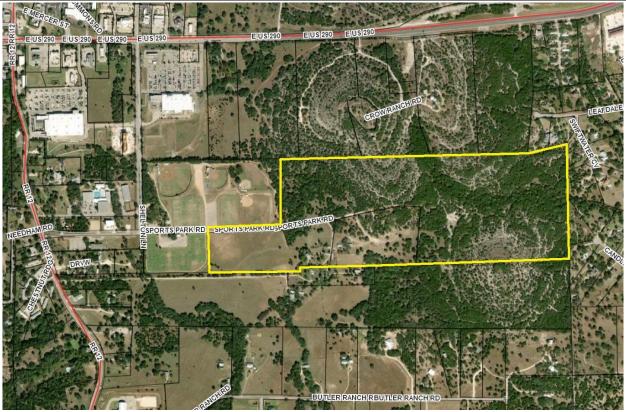

### BUSINESS

- **12.** Public hearing and consideration of approval of SUB2022-0022: an application for the Ladera Lot 2 replat for a 15 acre tract located at 4630 W US 290. Applicant: Jon Thompson
  - a. Applicant Presentation
  - b. Staff Report
  - c. Public Hearing
  - d. Replat
- **13.** Public hearing and consideration of recommendation regarding VAR2022-0003: an application for a variance to allow more than 50% impervious cover for a property located at 410 Hazy Hills Loop, being Block A, Lot 21 of the Headwaters at Bardon Creek Phase 1 subdivision. *Applicant: Renee Godinez, Permit Solutions.* 
  - a. Applicant Presentation
  - b. Staff Report
  - c. Public Hearing
  - d. Variance
- **14.** Public hearing and consideration of recommendation regarding an ordinance rezoning a property from AG to PDD # 14 with a base zoning of SF-3, SF-5, and LR with primarily residential uses with some local retail and governmental uses for property located south of U.S. 290 and east of Rob Shelton Blvd. along Sports Park Road adjacent to the Sports and Recreation Park and commonly known as "Village Grove", directly south and adjacent to Wallace Mountain, and directly west and adjacent to The Preserve subdivision. *Applicant: Matthew Scrivener, Austin Land Innovations* 
  - a. Applicant Presentation
  - b. Staff Report
  - c. Public Hearing
  - d. Ordinance Recommendation

**b.** Consultant Team Presentation & Exercises – The DTJ Design team, city staff and the CPAC engaged in various exercises and information gathering related to the development of the plan.

2. Presentation and discussion regarding an ordinance rezoning a property from AG to PDD # 14 with a base zoning of SF-3, SF-5, and LR with primarily residential uses with some local retail and governmental uses for property located south of U.S. 290 and east of Rob Shelton Blvd. along Sports Park Road adjacent to the Sports and Recreation Park and commonly known as "Village Grove", directly south and adjacent to Wallace Mountain, and directly west and adjacent to The Preserve subdivision. *Applicant: Matthew Scrivener, Austin Land Innovations* 