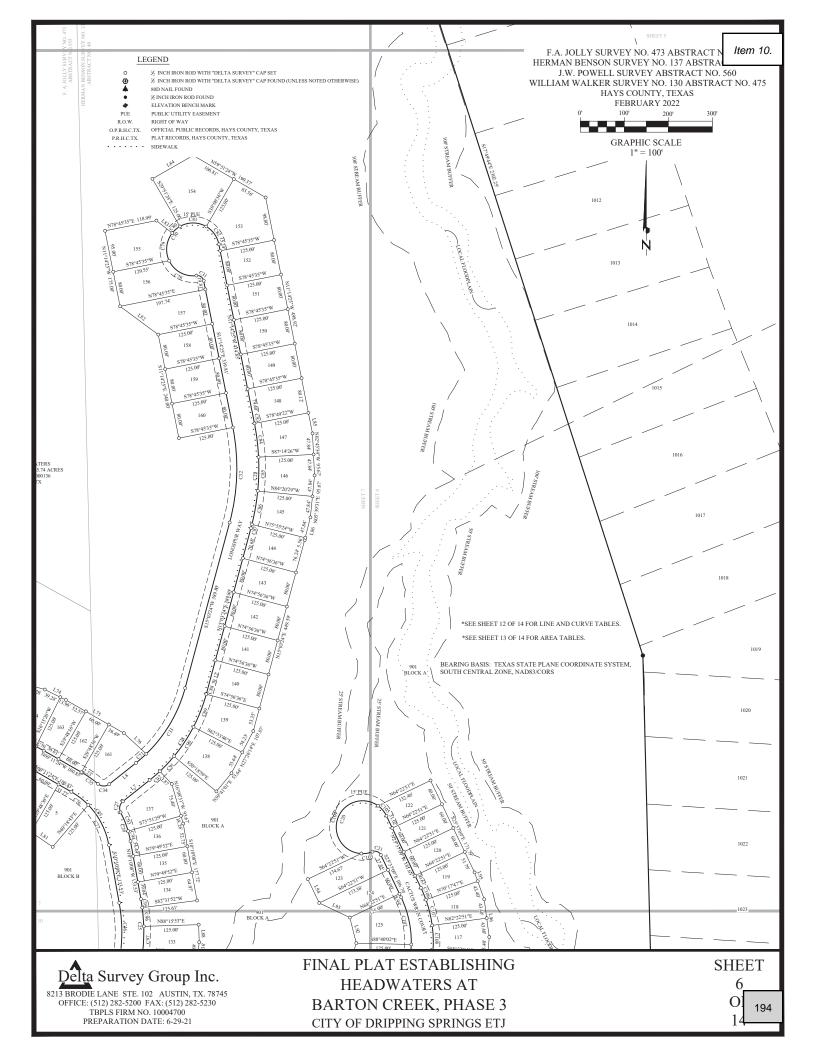

- **<u>1.</u>** Approval of the April 26, 2022, Planning & Zoning Commission regular meeting minutes.
- 2. Approval of the May 10, 2022, Planning & Zoning Commission workshop meeting minutes.
- **3.** Approval of SUB2022-0010: an application for the Ariza Multifamily preliminary plat for a 19.16 acre tract out of the E. B. Hargraves and Hermon Benson surveys located at 13900 W US 290. *Applicant: Katie Stewart, P.E. Pape-Dawson Engineers*
- **4.** Denial of SUB2022-0008: an application for the Wild Ridge Preliminary Plat for a 283.4 acre tract located out of the I.V. Davis Jr. and Edward W. Brown surveys. *Applicant: Richard Pham, P.E., Doucet & Associates, Inc.*
- 5. Approval of SUB2022-0009: an application for the Driftwood Subdivision Phase 3 preliminary plat for a 43.7352 acre tract out of the Freelove Woody survey located at 17901 FM 1826. Applicant: John Blake, P.E., Murfee Engineering Company
- 6. Approval of SUB2021-0012: an application to consider the final plat of Caliterra Phase 4 Section 12 for a 65.964 acre tract of land out of the Philip A. Smith Survey. *Applicant: Bill Couch, Carlson Brigance and Doering, Inc.*
- 7. Conditional approval of SUB2021-0061: an application for Big Sky Ranch Phase 3 Final Plat for a 81.71 acre tract located at the intersection of Sue Peaks Loop and Diablo Rim Terrace out of the Philip A. Smith Survey. *Applicant: Christopher Reid, Doucet & Associates.*
- 8. Conditional approval of SUB2021-0062: an application for Big Sky Ranch Phase 4 Final Plat for a 212.4 acre tract located at the intersection of Lone Peak Way and Bartlett Peak Lane out of the Philip A. Smith Survey. *Applicant: Christopher Reid, Doucet & Associates.*
- **9.** Approval of SUB2021-0067: an application for the Headwaters Phase 5 Section 2 Final Plat for a 57.14 acre tract located at the intersection of Headwaters Boulevard and Sage Thrasher Circle out of the MD Raper and W Walk Jr Surveys. *Applicant: WFC Headwaters Owner VII, L.P.*
- **10.** Denial of SUB2022-0021: an application for Headwaters at Barton Creek Phase 3 Final Plat for a 200.77 acre tract out of the FA Jolly, JP Powell, WM Walker, and H Benson Surveys located near the intersection of Canyonwood Drive and US 290. *Applicant: WFC Headwaters Owner VII, L.P.*