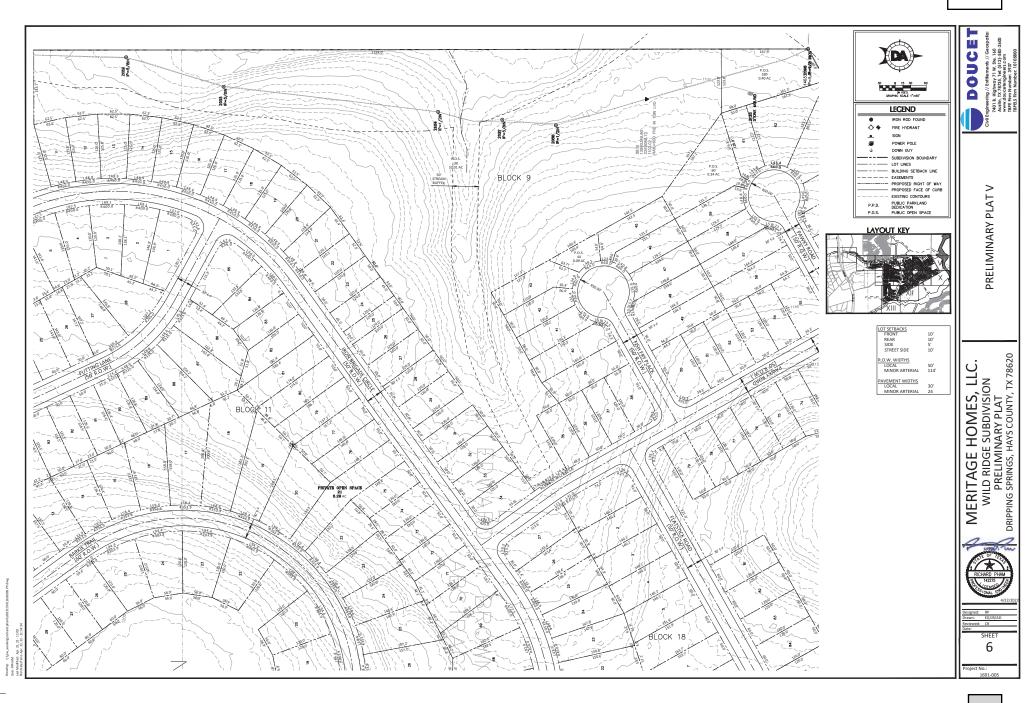

- **<u>1.</u>** Approval of the April 26, 2022, Planning & Zoning Commission regular meeting minutes.
- 2. Approval of the May 10, 2022, Planning & Zoning Commission workshop meeting minutes.
- **3.** Approval of SUB2022-0010: an application for the Ariza Multifamily preliminary plat for a 19.16 acre tract out of the E. B. Hargraves and Hermon Benson surveys located at 13900 W US 290. *Applicant: Katie Stewart, P.E. Pape-Dawson Engineers*
- **4.** Denial of SUB2022-0008: an application for the Wild Ridge Preliminary Plat for a 283.4 acre tract located out of the I.V. Davis Jr. and Edward W. Brown surveys. *Applicant: Richard Pham, P.E., Doucet & Associates, Inc.*
- 5. Approval of SUB2022-0009: an application for the Driftwood Subdivision Phase 3 preliminary plat for a 43.7352 acre tract out of the Freelove Woody survey located at 17901 FM 1826. Applicant: John Blake, P.E., Murfee Engineering Company
- 6. Approval of SUB2021-0012: an application to consider the final plat of Caliterra Phase 4 Section 12 for a 65.964 acre tract of land out of the Philip A. Smith Survey. *Applicant: Bill Couch, Carlson Brigance and Doering, Inc.*
- 7. Conditional approval of SUB2021-0061: an application for Big Sky Ranch Phase 3 Final Plat for a 81.71 acre tract located at the intersection of Sue Peaks Loop and Diablo Rim Terrace out of the Philip A. Smith Survey. *Applicant: Christopher Reid, Doucet & Associates.*
- 8. Conditional approval of SUB2021-0062: an application for Big Sky Ranch Phase 4 Final Plat for a 212.4 acre tract located at the intersection of Lone Peak Way and Bartlett Peak Lane out of the Philip A. Smith Survey. *Applicant: Christopher Reid, Doucet & Associates.*
- **9.** Approval of SUB2021-0067: an application for the Headwaters Phase 5 Section 2 Final Plat for a 57.14 acre tract located at the intersection of Headwaters Boulevard and Sage Thrasher Circle out of the MD Raper and W Walk Jr Surveys. *Applicant: WFC Headwaters Owner VII, L.P.*
- **10.** Denial of SUB2022-0021: an application for Headwaters at Barton Creek Phase 3 Final Plat for a 200.77 acre tract out of the FA Jolly, JP Powell, WM Walker, and H Benson Surveys located near the intersection of Canyonwood Drive and US 290. *Applicant: WFC Headwaters Owner VII, L.P.*