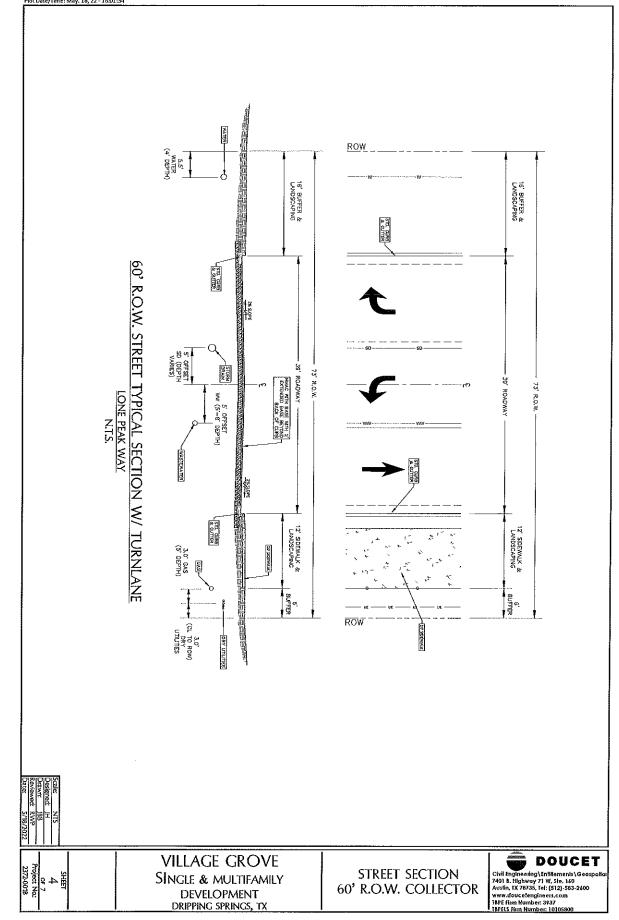

LONE PEAK WAY NTS. 12' LANE Ę, A DILA LANE SID. SPILL CURB & CUTTER SID. SPILL MAC WITH BASE WITH 2 EXTENDED BASE BEYOND BACK OF CURB 16" MEDIAN -16' MEDIAN STD. SPILL CURE & CUITER 5' OFFSET SD (DEPTH VARIES) DRAN 60" R.O.W 5' OFFSET WW (5'-8' DEPTH) CURB \* CUTER ant for 12' LANE 12 LANE WASTEWATER LANDSCAPING A CUTER 10' SIDEWALK & LANDSCAPING 3.0' GAS (5' DEPTH) S. 3DEWALK <u>C</u> \* Ľ, 6" BUFFER 6° BUFFER 1 ROW β 3.0° CL TO ROW) DRY UTILITIES ATVAUATE A STUTIC AND VILLAGE GROVE DOUCET SHEET 2 OF 7 Project No: 2372-001B STREET SECTION 60' R.O.W. COLLECTOR Civil Engineering\Entitlements\Ge 7401 B. Highway 71 W, Ste. 160 Austin, 1X 78735, Tel: (512)-583-260 www.douccelengineers.com TBPE film Number: 3937 TBPELS film Number: 3937 SINGLE & MULTIFAMILY DEVELOPMENT DRIPPING SPRINGS, TX











436

Item 14.



437

| LAND USE SUMMARY         RESIDENTIAL       ACRES       DENSITY       UNITS       UNIT MIX         TOWNHOME RESIDENTIAL       30.7 AC. 11.43 du/ac       351 units       66.10 %         50' x 120' RESIDENTIAL       30.7 AC. 11.43 du/ac       351 units       66.10 %         50' x 120' RESIDENTIAL       37.4 AC.       4.81 du/ac       531 units       66.10 %         RES. SUB-TOTAL:       68.1 AC.       7.97 du/ac       531 Units       66.10 %         RETAIL/CIVIC CENTER       7.0 AC.       7.5 AC.       0PEN SPACE*       29.8 AC.         Notes:       TOTAL       112.4 AC.       4.72 du/ac       531 Units | P<br>FUTUR<br>COLLE<br>OTHER      | E 60' MINOR<br>CTOR ROADWAY BY<br>S, TYPICAL |
|--------------------------------------------------------------------------