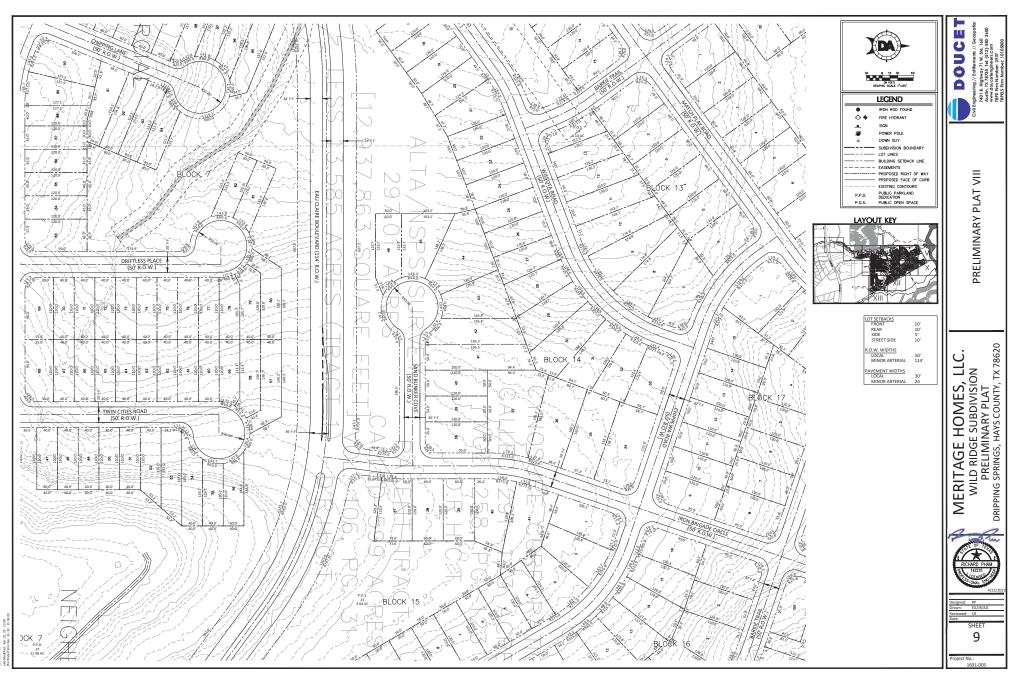

- **<u>1.</u>** Approval of the April 26, 2022, Planning & Zoning Commission regular meeting minutes.
- 2. Approval of the May 10, 2022, Planning & Zoning Commission workshop meeting minutes.
- **3.** Approval of SUB2022-0010: an application for the Ariza Multifamily preliminary plat for a 19.16 acre tract out of the E. B. Hargraves and Hermon Benson surveys located at 13900 W US 290. *Applicant: Katie Stewart, P.E. Pape-Dawson Engineers*
- **4.** Denial of SUB2022-0008: an application for the Wild Ridge Preliminary Plat for a 283.4 acre tract located out of the I.V. Davis Jr. and Edward W. Brown surveys. *Applicant: Richard Pham, P.E., Doucet & Associates, Inc.*
- 5. Approval of SUB2022-0009: an application for the Driftwood Subdivision Phase 3 preliminary plat for a 43.7352 acre tract out of the Freelove Woody survey located at 17901 FM 1826. Applicant: John Blake, P.E., Murfee Engineering Company
- 6. Approval of SUB2021-0012: an application to consider the final plat of Caliterra Phase 4 Section 12 for a 65.964 acre tract of land out of the Philip A. Smith Survey. *Applicant: Bill Couch, Carlson Brigance and Doering, Inc.*
- 7. Conditional approval of SUB2021-0061: an application for Big Sky Ranch Phase 3 Final Plat for a 81.71 acre tract located at the intersection of Sue Peaks Loop and Diablo Rim Terrace out of the Philip A. Smith Survey. *Applicant: Christopher Reid, Doucet & Associates.*
- 8. Conditional approval of SUB2021-0062: an application for Big Sky Ranch Phase 4 Final Plat for a 212.4 acre tract located at the intersection of Lone Peak Way and Bartlett Peak Lane out of the Philip A. Smith Survey. *Applicant: Christopher Reid, Doucet & Associates.*
- **9.** Approval of SUB2021-0067: an application for the Headwaters Phase 5 Section 2 Final Plat for a 57.14 acre tract located at the intersection of Headwaters Boulevard and Sage Thrasher Circle out of the MD Raper and W Walk Jr Surveys. *Applicant: WFC Headwaters Owner VII, L.P.*
- **10.** Denial of SUB2022-0021: an application for Headwaters at Barton Creek Phase 3 Final Plat for a 200.77 acre tract out of the FA Jolly, JP Powell, WM Walker, and H Benson Surveys located near the intersection of Canyonwood Drive and US 290. *Applicant: WFC Headwaters Owner VII, L.P.*