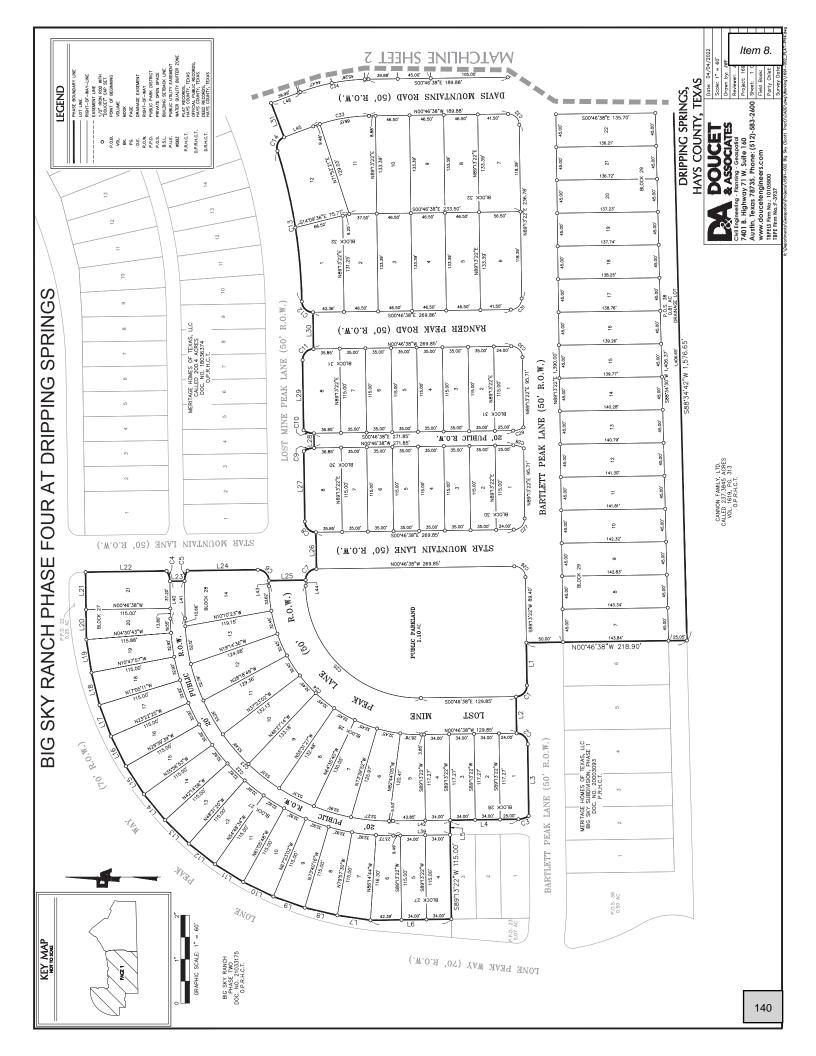

- **<u>1.</u>** Approval of the April 26, 2022, Planning & Zoning Commission regular meeting minutes.
- 2. Approval of the May 10, 2022, Planning & Zoning Commission workshop meeting minutes.
- **3.** Approval of SUB2022-0010: an application for the Ariza Multifamily preliminary plat for a 19.16 acre tract out of the E. B. Hargraves and Hermon Benson surveys located at 13900 W US 290. *Applicant: Katie Stewart, P.E. Pape-Dawson Engineers*
- **4.** Denial of SUB2022-0008: an application for the Wild Ridge Preliminary Plat for a 283.4 acre tract located out of the I.V. Davis Jr. and Edward W. Brown surveys. *Applicant: Richard Pham, P.E., Doucet & Associates, Inc.*
- 5. Approval of SUB2022-0009: an application for the Driftwood Subdivision Phase 3 preliminary plat for a 43.7352 acre tract out of the Freelove Woody survey located at 17901 FM 1826. Applicant: John Blake, P.E., Murfee Engineering Company
- 6. Approval of SUB2021-0012: an application to consider the final plat of Caliterra Phase 4 Section 12 for a 65.964 acre tract of land out of the Philip A. Smith Survey. *Applicant: Bill Couch, Carlson Brigance and Doering, Inc.*
- 7. Conditional approval of SUB2021-0061: an application for Big Sky Ranch Phase 3 Final Plat for a 81.71 acre tract located at the intersection of Sue Peaks Loop and Diablo Rim Terrace out of the Philip A. Smith Survey. *Applicant: Christopher Reid, Doucet & Associates.*
- 8. Conditional approval of SUB2021-0062: an application for Big Sky Ranch Phase 4 Final Plat for a 212.4 acre tract located at the intersection of Lone Peak Way and Bartlett Peak Lane out of the Philip A. Smith Survey. *Applicant: Christopher Reid, Doucet & Associates.*
- **9.** Approval of SUB2021-0067: an application for the Headwaters Phase 5 Section 2 Final Plat for a 57.14 acre tract located at the intersection of Headwaters Boulevard and Sage Thrasher Circle out of the MD Raper and W Walk Jr Surveys. *Applicant: WFC Headwaters Owner VII, L.P.*
- **10.** Denial of SUB2022-0021: an application for Headwaters at Barton Creek Phase 3 Final Plat for a 200.77 acre tract out of the FA Jolly, JP Powell, WM Walker, and H Benson Surveys located near the intersection of Canyonwood Drive and US 290. *Applicant: WFC Headwaters Owner VII, L.P.*