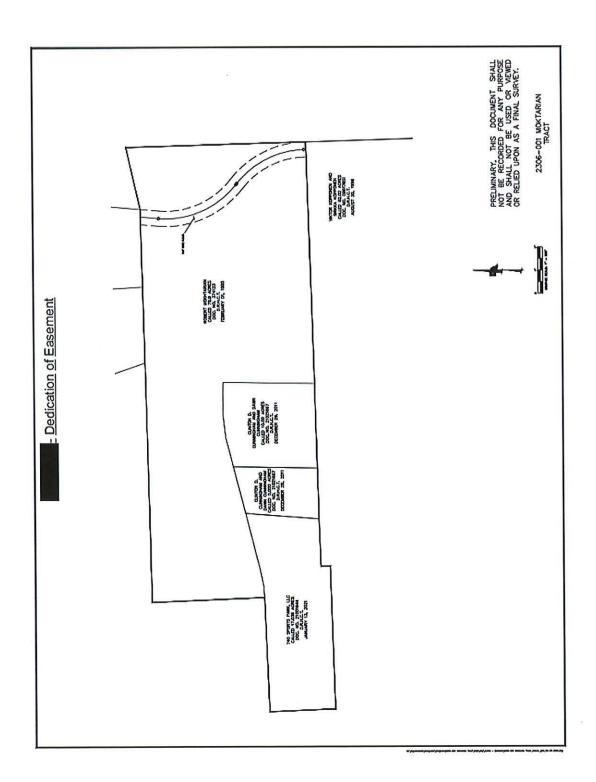

### BUSINESS

- **12.** Public hearing and consideration of approval of SUB2022-0022: an application for the Ladera Lot 2 replat for a 15 acre tract located at 4630 W US 290. Applicant: Jon Thompson
  - a. Applicant Presentation
  - b. Staff Report
  - c. Public Hearing
  - d. Replat
- **13.** Public hearing and consideration of recommendation regarding VAR2022-0003: an application for a variance to allow more than 50% impervious cover for a property located at 410 Hazy Hills Loop, being Block A, Lot 21 of the Headwaters at Bardon Creek Phase 1 subdivision. *Applicant: Renee Godinez, Permit Solutions.* 
  - a. Applicant Presentation
  - b. Staff Report
  - c. Public Hearing
  - d. Variance
- **14.** Public hearing and consideration of recommendation regarding an ordinance rezoning a property from AG to PDD # 14 with a base zoning of SF-3, SF-5, and LR with primarily residential uses with some local retail and governmental uses for property located south of U.S. 290 and east of Rob Shelton Blvd. along Sports Park Road adjacent to the Sports and Recreation Park and commonly known as "Village Grove", directly south and adjacent to Wallace Mountain, and directly west and adjacent to The Preserve subdivision. *Applicant: Matthew Scrivener, Austin Land Innovations* 
  - a. Applicant Presentation
  - b. Staff Report
  - c. Public Hearing
  - d. Ordinance Recommendation