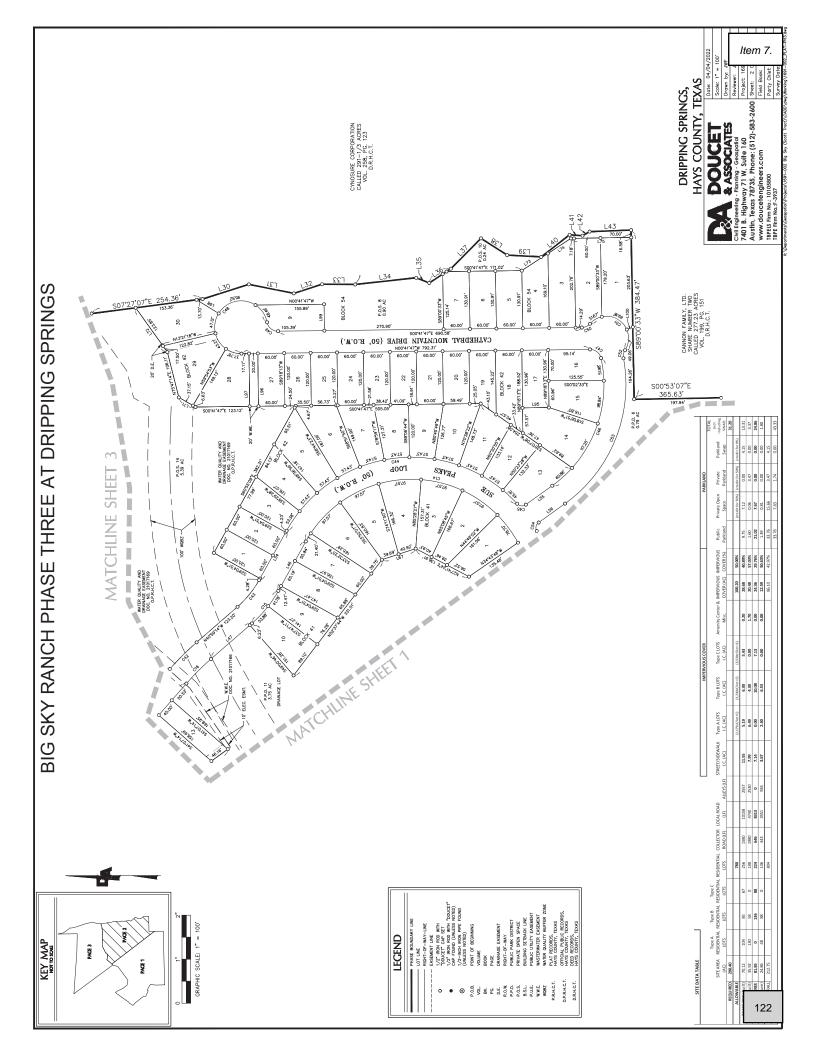

- **<u>1.</u>** Approval of the April 26, 2022, Planning & Zoning Commission regular meeting minutes.
- 2. Approval of the May 10, 2022, Planning & Zoning Commission workshop meeting minutes.
- **3.** Approval of SUB2022-0010: an application for the Ariza Multifamily preliminary plat for a 19.16 acre tract out of the E. B. Hargraves and Hermon Benson surveys located at 13900 W US 290. *Applicant: Katie Stewart, P.E. Pape-Dawson Engineers*
- **4.** Denial of SUB2022-0008: an application for the Wild Ridge Preliminary Plat for a 283.4 acre tract located out of the I.V. Davis Jr. and Edward W. Brown surveys. *Applicant: Richard Pham, P.E., Doucet & Associates, Inc.*
- 5. Approval of SUB2022-0009: an application for the Driftwood Subdivision Phase 3 preliminary plat for a 43.7352 acre tract out of the Freelove Woody survey located at 17901 FM 1826. Applicant: John Blake, P.E., Murfee Engineering Company
- 6. Approval of SUB2021-0012: an application to consider the final plat of Caliterra Phase 4 Section 12 for a 65.964 acre tract of land out of the Philip A. Smith Survey. *Applicant: Bill Couch, Carlson Brigance and Doering, Inc.*
- 7. Conditional approval of SUB2021-0061: an application for Big Sky Ranch Phase 3 Final Plat for a 81.71 acre tract located at the intersection of Sue Peaks Loop and Diablo Rim Terrace out of the Philip A. Smith Survey. *Applicant: Christopher Reid, Doucet & Associates.*
- 8. Conditional approval of SUB2021-0062: an application for Big Sky Ranch Phase 4 Final Plat for a 212.4 acre tract located at the intersection of Lone Peak Way and Bartlett Peak Lane out of the Philip A. Smith Survey. *Applicant: Christopher Reid, Doucet & Associates.*
- **9.** Approval of SUB2021-0067: an application for the Headwaters Phase 5 Section 2 Final Plat for a 57.14 acre tract located at the intersection of Headwaters Boulevard and Sage Thrasher Circle out of the MD Raper and W Walk Jr Surveys. *Applicant: WFC Headwaters Owner VII, L.P.*
- **10.** Denial of SUB2022-0021: an application for Headwaters at Barton Creek Phase 3 Final Plat for a 200.77 acre tract out of the FA Jolly, JP Powell, WM Walker, and H Benson Surveys located near the intersection of Canyonwood Drive and US 290. *Applicant: WFC Headwaters Owner VII, L.P.*