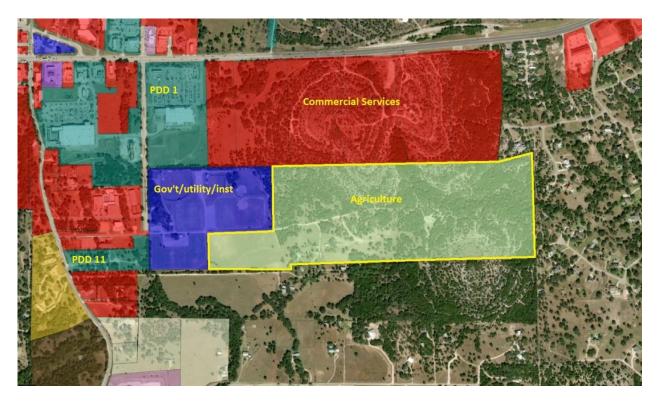

### BUSINESS

- **12.** Public hearing and consideration of approval of SUB2022-0022: an application for the Ladera Lot 2 replat for a 15 acre tract located at 4630 W US 290. Applicant: Jon Thompson
  - a. Applicant Presentation
  - b. Staff Report
  - c. Public Hearing
  - d. Replat
- **13.** Public hearing and consideration of recommendation regarding VAR2022-0003: an application for a variance to allow more than 50% impervious cover for a property located at 410 Hazy Hills Loop, being Block A, Lot 21 of the Headwaters at Bardon Creek Phase 1 subdivision. *Applicant: Renee Godinez, Permit Solutions.* 
  - a. Applicant Presentation
  - b. Staff Report
  - c. Public Hearing
  - d. Variance
- **14.** Public hearing and consideration of recommendation regarding an ordinance rezoning a property from AG to PDD # 14 with a base zoning of SF-3, SF-5, and LR with primarily residential uses with some local retail and governmental uses for property located south of U.S. 290 and east of Rob Shelton Blvd. along Sports Park Road adjacent to the Sports and Recreation Park and commonly known as "Village Grove", directly south and adjacent to Wallace Mountain, and directly west and adjacent to The Preserve subdivision. *Applicant: Matthew Scrivener, Austin Land Innovations* 
  - a. Applicant Presentation
  - b. Staff Report
  - c. Public Hearing
  - d. Ordinance Recommendation

**b.** Consultant Team Presentation & Exercises – The DTJ Design team, city staff and the CPAC engaged in various exercises and information gathering related to the development of the plan.

2. Presentation and discussion regarding an ordinance rezoning a property from AG to PDD # 14 with a base zoning of SF-3, SF-5, and LR with primarily residential uses with some local retail and governmental uses for property located south of U.S. 290 and east of Rob Shelton Blvd. along Sports Park Road adjacent to the Sports and Recreation Park and commonly known as "Village Grove", directly south and adjacent to Wallace Mountain, and directly west and adjacent to The Preserve subdivision. *Applicant: Matthew Scrivener, Austin Land Innovations* 