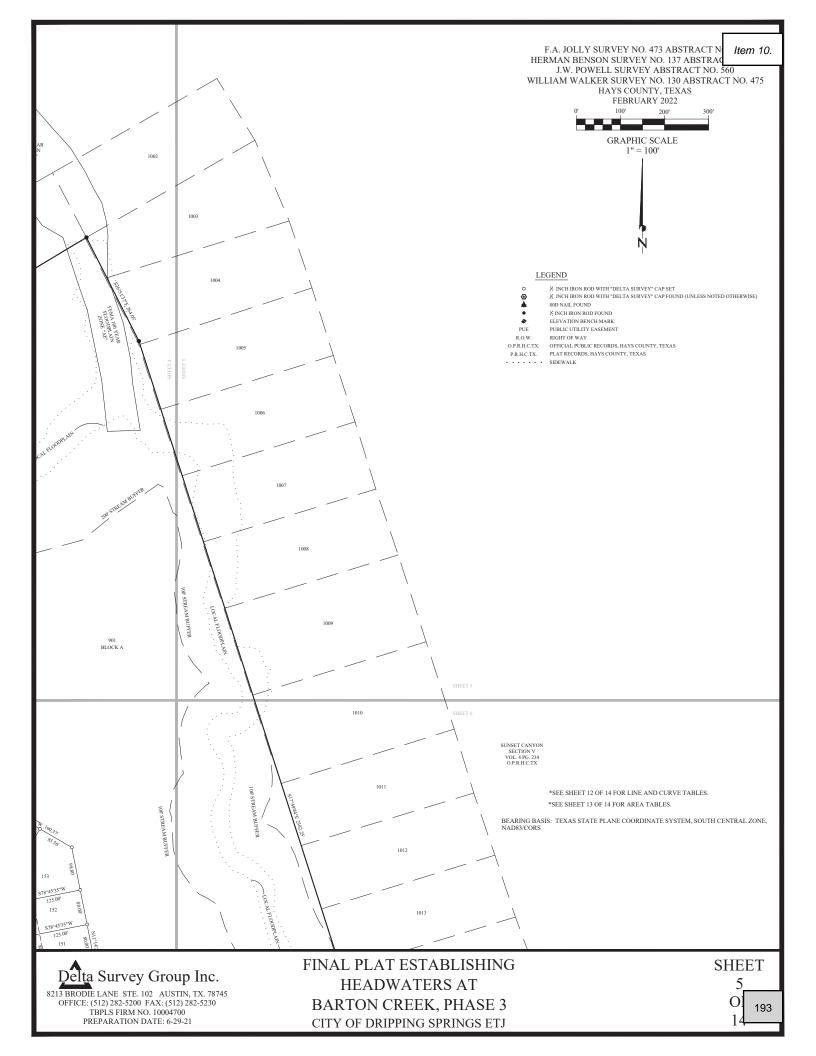

- **<u>1.</u>** Approval of the April 26, 2022, Planning & Zoning Commission regular meeting minutes.
- 2. Approval of the May 10, 2022, Planning & Zoning Commission workshop meeting minutes.
- **3.** Approval of SUB2022-0010: an application for the Ariza Multifamily preliminary plat for a 19.16 acre tract out of the E. B. Hargraves and Hermon Benson surveys located at 13900 W US 290. *Applicant: Katie Stewart, P.E. Pape-Dawson Engineers*
- **4.** Denial of SUB2022-0008: an application for the Wild Ridge Preliminary Plat for a 283.4 acre tract located out of the I.V. Davis Jr. and Edward W. Brown surveys. *Applicant: Richard Pham, P.E., Doucet & Associates, Inc.*
- 5. Approval of SUB2022-0009: an application for the Driftwood Subdivision Phase 3 preliminary plat for a 43.7352 acre tract out of the Freelove Woody survey located at 17901 FM 1826. Applicant: John Blake, P.E., Murfee Engineering Company
- 6. Approval of SUB2021-0012: an application to consider the final plat of Caliterra Phase 4 Section 12 for a 65.964 acre tract of land out of the Philip A. Smith Survey. *Applicant: Bill Couch, Carlson Brigance and Doering, Inc.*
- 7. Conditional approval of SUB2021-0061: an application for Big Sky Ranch Phase 3 Final Plat for a 81.71 acre tract located at the intersection of Sue Peaks Loop and Diablo Rim Terrace out of the Philip A. Smith Survey. *Applicant: Christopher Reid, Doucet & Associates.*
- 8. Conditional approval of SUB2021-0062: an application for Big Sky Ranch Phase 4 Final Plat for a 212.4 acre tract located at the intersection of Lone Peak Way and Bartlett Peak Lane out of the Philip A. Smith Survey. *Applicant: Christopher Reid, Doucet & Associates.*
- **9.** Approval of SUB2021-0067: an application for the Headwaters Phase 5 Section 2 Final Plat for a 57.14 acre tract located at the intersection of Headwaters Boulevard and Sage Thrasher Circle out of the MD Raper and W Walk Jr Surveys. *Applicant: WFC Headwaters Owner VII, L.P.*
- **10.** Denial of SUB2022-0021: an application for Headwaters at Barton Creek Phase 3 Final Plat for a 200.77 acre tract out of the FA Jolly, JP Powell, WM Walker, and H Benson Surveys located near the intersection of Canyonwood Drive and US 290. *Applicant: WFC Headwaters Owner VII, L.P.*