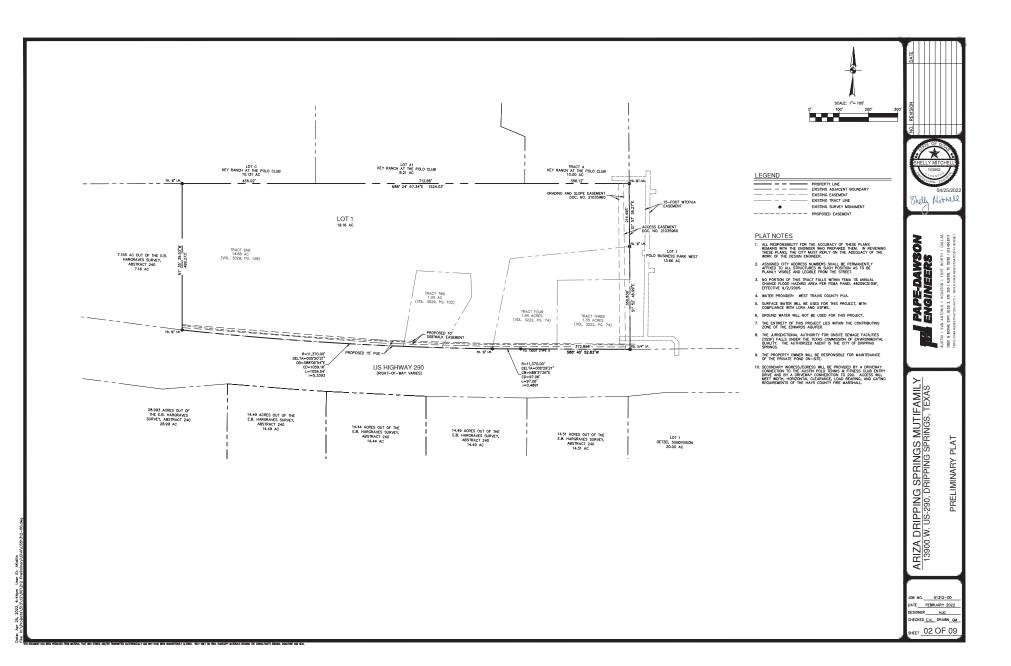

# Planning and Zoning Commission Planning Department Staff Report

| Planning and Zoning<br>Commission Meeting: | May 24, 2022                                                          |
|--------------------------------------------|-----------------------------------------------------------------------|
| Project No:                                | SUB2022-0010                                                          |
| Project Planner:                           | Tory Carpenter, AICP - Senior Planner                                 |
| Item Details                               |                                                                       |
| Project Name:                              | Ariza Multifamily Preliminary Plat                                    |
| Property Location:                         | 13900 W US 290                                                        |
| Legal Description:                         | 19.16 acre tract out of the E. B. Hargraves and Hermon Benson surveys |
| Applicant:                                 | Katie Steward, P.E. Pape Dawson Engineers                             |
| Property Owner:                            | Dustin Lindig, Henna Investments, LLC                                 |
| Staff recommendation:                      | Approval of the Preliminary Plat                                      |
|                                            |                                                                       |

#### Overview

This preliminary plat consists of one multifamily lot served by a private wastewater treatment plant.

#### Access and Transportation

The applicant will extend Rob Shelton through the site and access the development through this extension.