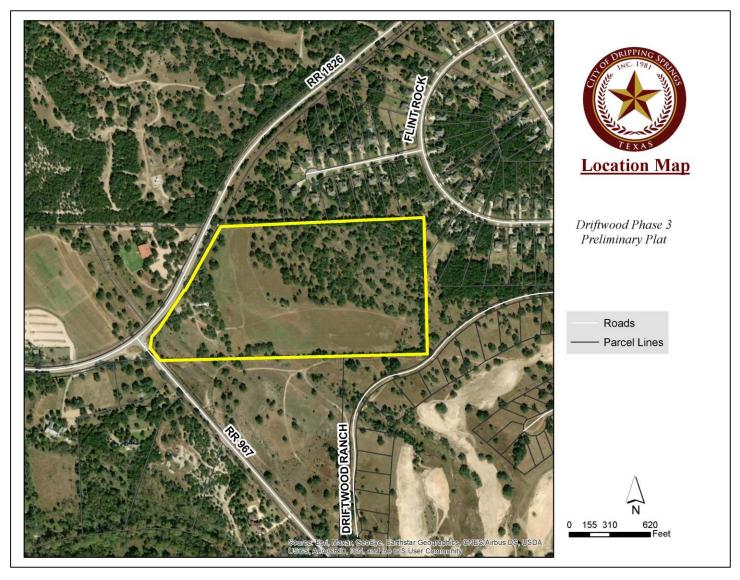

- 8. Denial of SUB2022-0012: an application for the Driftwood Phase 3 Section 1 Final Plat for a 9.070 acre tract out of the Freelove Woody survey located at 17901 FM 1826. Applicant: John Blake, P.E., Murfee Engineering Company, Inc.
- 9. Denial of SUB2022-0013: an application for the Driftwood Phase 3 Section 2 Final Plat for a 34.665 acre tract out of the Freelove Woody survey located at 17901 FM 1826. Applicant: John Blake, P.E., Murfee Engineering Company, Inc.
- **10.** Denial of SUB2022-0006: an application for the CRTX Preliminary Plat for a 8.59 acre tract located out of the P.A. Smith Survey located at 27110 Ranch Road 12. *Applicant: Chet Manning, Allen Harrison Company, LLC*