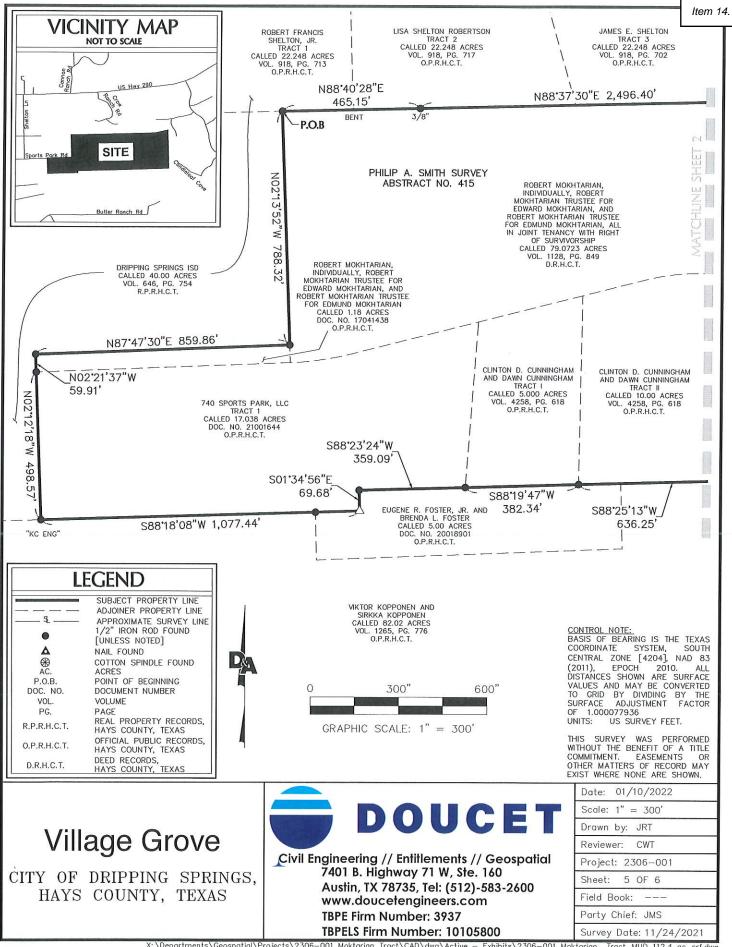

### BUSINESS

- **12.** Public hearing and consideration of approval of SUB2022-0022: an application for the Ladera Lot 2 replat for a 15 acre tract located at 4630 W US 290. Applicant: Jon Thompson
  - a. Applicant Presentation
  - b. Staff Report
  - c. Public Hearing
  - d. Replat
- **13.** Public hearing and consideration of recommendation regarding VAR2022-0003: an application for a variance to allow more than 50% impervious cover for a property located at 410 Hazy Hills Loop, being Block A, Lot 21 of the Headwaters at Bardon Creek Phase 1 subdivision. *Applicant: Renee Godinez, Permit Solutions.* 
  - a. Applicant Presentation
  - b. Staff Report
  - c. Public Hearing
  - d. Variance
- **14.** Public hearing and consideration of recommendation regarding an ordinance rezoning a property from AG to PDD # 14 with a base zoning of SF-3, SF-5, and LR with primarily residential uses with some local retail and governmental uses for property located south of U.S. 290 and east of Rob Shelton Blvd. along Sports Park Road adjacent to the Sports and Recreation Park and commonly known as "Village Grove", directly south and adjacent to Wallace Mountain, and directly west and adjacent to The Preserve subdivision. *Applicant: Matthew Scrivener, Austin Land Innovations* 
  - a. Applicant Presentation
  - b. Staff Report
  - c. Public Hearing
  - d. Ordinance Recommendation