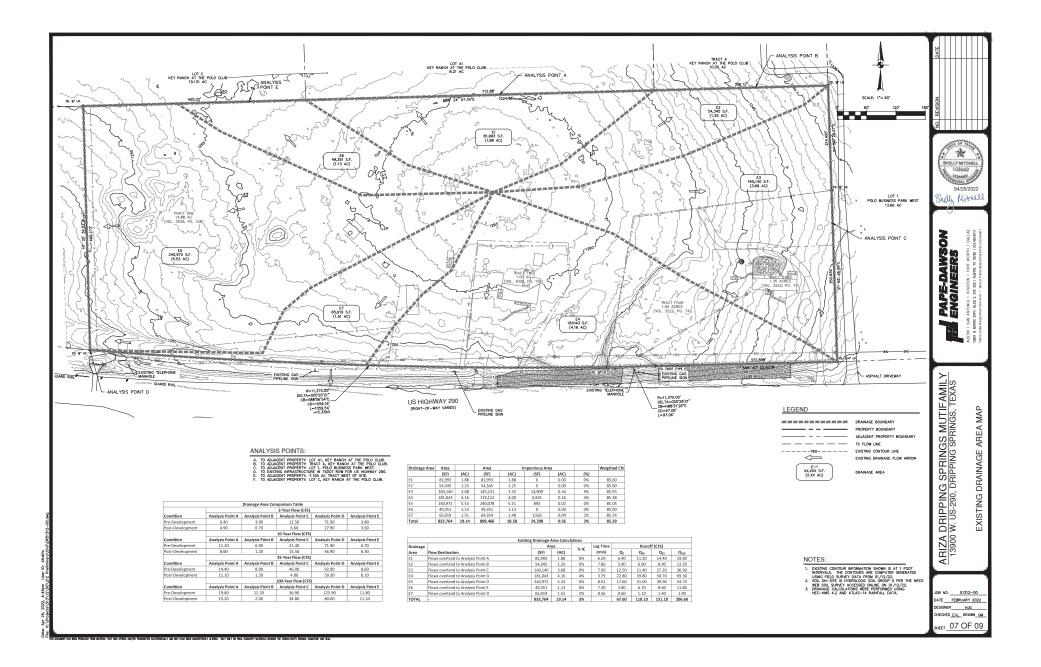

PHYSICAL: 511 Mercer Street • MAILING: PO Box 384 • Dripping Springs, TX 78620

512.858.4725 • wcityofdrippingsprings.com

|       | the application form) for all new street names (street name approval is required at the time the Preliminary Plat is approved)                                                                                                                                                                                                                                                                                                                                                                                                                                         |
|-------|------------------------------------------------------------------------------------------------------------------------------------------------------------------------------------------------------------------------------------------------------------------------------------------------------------------------------------------------------------------------------------------------------------------------------------------------------------------------------------------------------------------------------------------------------------------------|
| d     | The location of all existing property lines, existing lot and block numbers and date recorded, easements of record (with recording information), buildings, existing sewer or water mains (can be shown on a separate sheet, if preferred), gas mains or other underground structures, or other existing features within the area proposed for subdivision;                                                                                                                                                                                                            |
| đ     | Proposed arrangement and square footage of lots or Units (including lot and<br>block numbers or Unit numbers) proposed use of same; for nonresidential<br>uses, the location and size of buildings, existing and proposed. This<br>information shall be provided on a separate sheet, such as on a concept plan<br>or the final site plan.                                                                                                                                                                                                                             |
| ц     | All sheets shall have a title block which shows the title or name under which<br>the proposed subdivision is to be recorded; the name, address and phone<br>number of the property owner(s); the name, address and phone number of<br>the licensed engineer or registered professional land surveyor who prepared<br>the plat/plans; the scale of the plat/plans; the date the plat/plan was<br>prepared; and the location of the property according to the abstract or survey<br>records of Hays County, Texas.                                                       |
| □ N/A | Sites, if any, to be reserved or dedicated for parks, schools, playgrounds, other public uses or for private facilities or amenities                                                                                                                                                                                                                                                                                                                                                                                                                                   |
| 4     | Scale (including a graphic scale), date, north arrow oriented to the top or left side of the sheet, and other pertinent informational data                                                                                                                                                                                                                                                                                                                                                                                                                             |
| đ     | Contours with intervals of two feet (2') or less shown for the area, with all elevations on the contour map referenced to sea level datum; and the limits of any portion of the 100-year floodplain (pursuant to the flood study, if required by the City Engineer) that may be within or adjacent to (i.e., within 100 feet of) the property (final monumentation of the floodplain shall occur, and shall be shown, on the final plat prior to approval and filing at the County) - if no floodplain is present, then a note stating this shall be shown on the plat |
| Ð     | Areas contributing drainage to the proposed subdivision shall be shown in the drainage study and construction plans; locations proposed for drainage discharge from the site shall be shown by directional arrows.                                                                                                                                                                                                                                                                                                                                                     |
| र्ष   | <ul> <li>All physical features of the property to be subdivided shall be shown, including:</li> <li>The location and size of all watercourses; and</li> <li>100-year floodplain according to Federal Emergency Management Agency</li> </ul>                                                                                                                                                                                                                                                                                                                            |
|       | 100 year hoouplain according to reactal Emergency Management Agency                                                                                                                                                                                                                                                                                                                                                                                                                                                                                                    |

512.858.4725 • wcityofdrippingsprings.com

| [ |                                                                                                                                                                                                                                                                                                                                                                                                                                                                                                           |
|---|-----------------------------------------------------------------------------------------------------------------------------------------------------------------------------------------------------------------------------------------------------------------------------------------------------------------------------------------------------------------------------------------------------------------------------------------------------------------------------------------------------------|
|   | (FEMA) information; and                                                                                                                                                                                                                                                                                                                                                                                                                                                                                   |
|   | - Water Quality Buffer Zones as required by [WQO 22.05.017]                                                                                                                                                                                                                                                                                                                                                                                                                                               |
|   | - Drainage ways and drainage easements. Drainage easements are required<br>for bypass of any offsite flows and for concentrated flows conveyed across<br>lots. Drainage easements shall be large enough to contain the 100-yr storm<br>[Sub. Ord. 12.2.2].                                                                                                                                                                                                                                                |
|   | - U.S. Army Corps of Engineers flowage easement requirements; and                                                                                                                                                                                                                                                                                                                                                                                                                                         |
|   | - All critical environmental features (CEFs) such as karsts, springs, sinkholes, caves, etc., to be located and documentation to be signed and certified by a geologist. All CEF to have a minimum setback of 150'. All designated wetlands to be certified as such by an accredited wetland biologist relying the presence of wetlands plant species. Applicant to include a slope map identifying the breakdown of all lands in categories from 0% to 15 slope, 15 to 30 slope, and over 30% slope; and |
|   | - Ravines; and                                                                                                                                                                                                                                                                                                                                                                                                                                                                                            |
|   | - Bridges; and                                                                                                                                                                                                                                                                                                                                                                                                                                                                                            |
|   | - Culverts; and                                                                                                                                                                                                                                                                                                                                                                                                                                                                                           |
|   | - Existing structures; and                                                                                                                                                                                                                                                                                                                                                                                                                                                                                |
|   | - Drainage area in acres or area draining into subdivisions (to be included in drainage study and construction plans); and                                                                                                                                                                                                                                                                                                                                                                                |
|   | - Outline of major wooded areas or the location of major or important<br>individual trees (excluding Cedar Trees) with trunk diameters exceeding<br>twelve inches (12") measured four feet (4') above the ground, and other<br>features pertinent to subdivision; is defined in the City's Technical<br>Construction Standards and Specifications, and the City's Landscape<br>Ordinance.                                                                                                                 |
| đ | <ul> <li>Provide notes identifying the following:</li> <li>Owner responsible for operation and maintenance of stormwater facilities.</li> </ul>                                                                                                                                                                                                                                                                                                                                                           |
|   | Owner/operator of water and wastewater utilities.                                                                                                                                                                                                                                                                                                                                                                                                                                                         |
|   | Owner/operator of roadway facilities                                                                                                                                                                                                                                                                                                                                                                                                                                                                      |
| 1 | Schematic Engineering plans of water and sewer lines and other infrastructure                                                                                                                                                                                                                                                                                                                                                                                                                             |