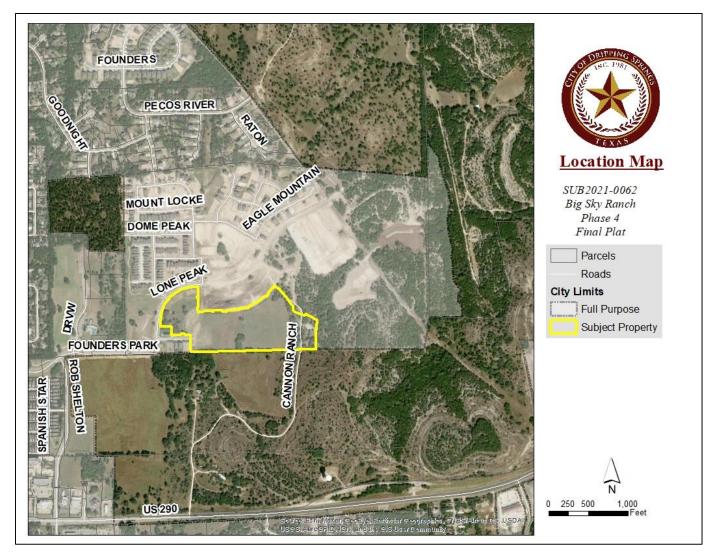

- **<u>1.</u>** Approval of the April 26, 2022, Planning & Zoning Commission regular meeting minutes.
- 2. Approval of the May 10, 2022, Planning & Zoning Commission workshop meeting minutes.
- **3.** Approval of SUB2022-0010: an application for the Ariza Multifamily preliminary plat for a 19.16 acre tract out of the E. B. Hargraves and Hermon Benson surveys located at 13900 W US 290. *Applicant: Katie Stewart, P.E. Pape-Dawson Engineers*
- **4.** Denial of SUB2022-0008: an application for the Wild Ridge Preliminary Plat for a 283.4 acre tract located out of the I.V. Davis Jr. and Edward W. Brown surveys. *Applicant: Richard Pham, P.E., Doucet & Associates, Inc.*
- 5. Approval of SUB2022-0009: an application for the Driftwood Subdivision Phase 3 preliminary plat for a 43.7352 acre tract out of the Freelove Woody survey located at 17901 FM 1826. Applicant: John Blake, P.E., Murfee Engineering Company
- 6. Approval of SUB2021-0012: an application to consider the final plat of Caliterra Phase 4 Section 12 for a 65.964 acre tract of land out of the Philip A. Smith Survey. *Applicant: Bill Couch, Carlson Brigance and Doering, Inc.*
- 7. Conditional approval of SUB2021-0061: an application for Big Sky Ranch Phase 3 Final Plat for a 81.71 acre tract located at the intersection of Sue Peaks Loop and Diablo Rim Terrace out of the Philip A. Smith Survey. *Applicant: Christopher Reid, Doucet & Associates.*
- 8. Conditional approval of SUB2021-0062: an application for Big Sky Ranch Phase 4 Final Plat for a 212.4 acre tract located at the intersection of Lone Peak Way and Bartlett Peak Lane out of the Philip A. Smith Survey. *Applicant: Christopher Reid, Doucet & Associates.*
- **9.** Approval of SUB2021-0067: an application for the Headwaters Phase 5 Section 2 Final Plat for a 57.14 acre tract located at the intersection of Headwaters Boulevard and Sage Thrasher Circle out of the MD Raper and W Walk Jr Surveys. *Applicant: WFC Headwaters Owner VII, L.P.*
- **10.** Denial of SUB2022-0021: an application for Headwaters at Barton Creek Phase 3 Final Plat for a 200.77 acre tract out of the FA Jolly, JP Powell, WM Walker, and H Benson Surveys located near the intersection of Canyonwood Drive and US 290. *Applicant: WFC Headwaters Owner VII, L.P.*