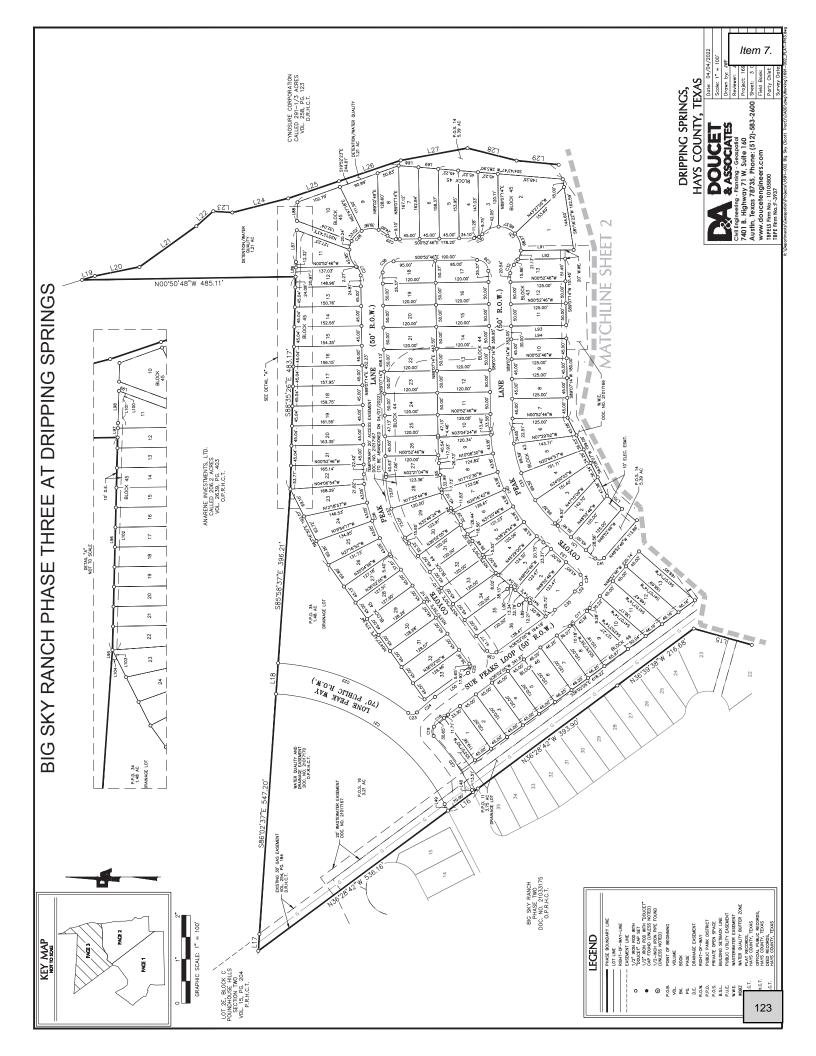

- **<u>1.</u>** Approval of the April 26, 2022, Planning & Zoning Commission regular meeting minutes.
- 2. Approval of the May 10, 2022, Planning & Zoning Commission workshop meeting minutes.
- **3.** Approval of SUB2022-0010: an application for the Ariza Multifamily preliminary plat for a 19.16 acre tract out of the E. B. Hargraves and Hermon Benson surveys located at 13900 W US 290. *Applicant: Katie Stewart, P.E. Pape-Dawson Engineers*
- **4.** Denial of SUB2022-0008: an application for the Wild Ridge Preliminary Plat for a 283.4 acre tract located out of the I.V. Davis Jr. and Edward W. Brown surveys. *Applicant: Richard Pham, P.E., Doucet & Associates, Inc.*
- 5. Approval of SUB2022-0009: an application for the Driftwood Subdivision Phase 3 preliminary plat for a 43.7352 acre tract out of the Freelove Woody survey located at 17901 FM 1826. Applicant: John Blake, P.E., Murfee Engineering Company
- 6. Approval of SUB2021-0012: an application to consider the final plat of Caliterra Phase 4 Section 12 for a 65.964 acre tract of land out of the Philip A. Smith Survey. *Applicant: Bill Couch, Carlson Brigance and Doering, Inc.*
- 7. Conditional approval of SUB2021-0061: an application for Big Sky Ranch Phase 3 Final Plat for a 81.71 acre tract located at the intersection of Sue Peaks Loop and Diablo Rim Terrace out of the Philip A. Smith Survey. *Applicant: Christopher Reid, Doucet & Associates.*
- 8. Conditional approval of SUB2021-0062: an application for Big Sky Ranch Phase 4 Final Plat for a 212.4 acre tract located at the intersection of Lone Peak Way and Bartlett Peak Lane out of the Philip A. Smith Survey. *Applicant: Christopher Reid, Doucet & Associates.*
- **9.** Approval of SUB2021-0067: an application for the Headwaters Phase 5 Section 2 Final Plat for a 57.14 acre tract located at the intersection of Headwaters Boulevard and Sage Thrasher Circle out of the MD Raper and W Walk Jr Surveys. *Applicant: WFC Headwaters Owner VII, L.P.*
- **10.** Denial of SUB2022-0021: an application for Headwaters at Barton Creek Phase 3 Final Plat for a 200.77 acre tract out of the FA Jolly, JP Powell, WM Walker, and H Benson Surveys located near the intersection of Canyonwood Drive and US 290. *Applicant: WFC Headwaters Owner VII, L.P.*