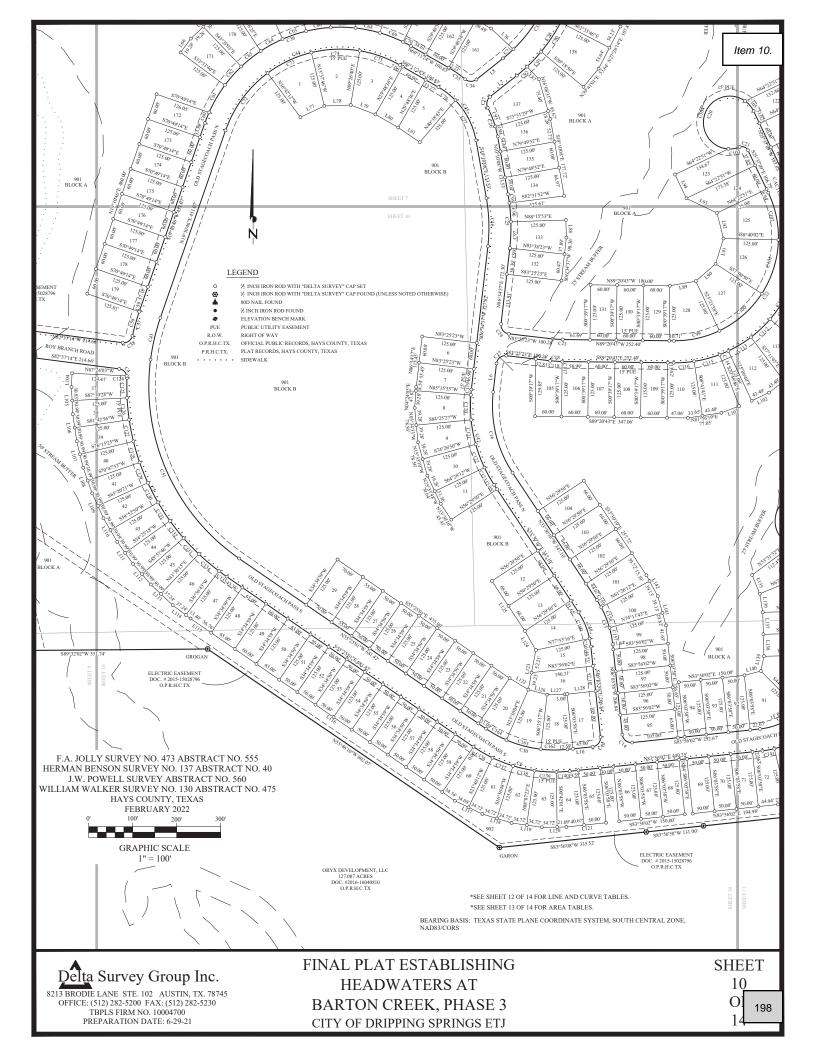

### BUSINESS

- **12.** Public hearing and consideration of approval of SUB2022-0022: an application for the Ladera Lot 2 replat for a 15 acre tract located at 4630 W US 290. Applicant: Jon Thompson
  - a. Applicant Presentation
  - b. Staff Report
  - c. Public Hearing
  - d. Replat
- **13.** Public hearing and consideration of recommendation regarding VAR2022-0003: an application for a variance to allow more than 50% impervious cover for a property located at 410 Hazy Hills Loop, being Block A, Lot 21 of the Headwaters at Bardon Creek Phase 1 subdivision. *Applicant: Renee Godinez, Permit Solutions.* 
  - a. Applicant Presentation
  - b. Staff Report
  - c. Public Hearing
  - d. Variance
- **14.** Public hearing and consideration of recommendation regarding an ordinance rezoning a property from AG to PDD # 14 with a base zoning of SF-3, SF-5, and LR with primarily residential uses with some local retail and governmental uses for property located south of U.S. 290 and east of Rob Shelton Blvd. along Sports Park Road adjacent to the Sports and Recreation Park and commonly known as "Village Grove", directly south and adjacent to Wallace Mountain, and directly west and adjacent to The Preserve subdivision. *Applicant: Matthew Scrivener, Austin Land Innovations* 
  - a. Applicant Presentation
  - b. Staff Report
  - c. Public Hearing
  - d. Ordinance Recommendation