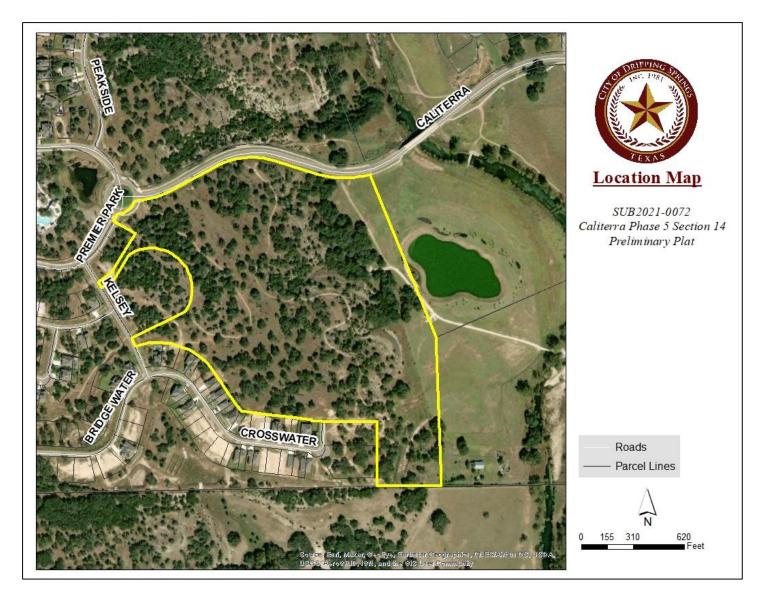

**11.** Denial of SUB2022-0020: an application to consider the final plat of Caliterra Phase 4 Section 14 for a 50.947 acre tract of land out of the Philip A. Smith Survey near the intersection of Caliterra Parkway and Crosswater Lane. *Applicant: Bill Couch, Carlson Brigance and Doering, Inc.* 