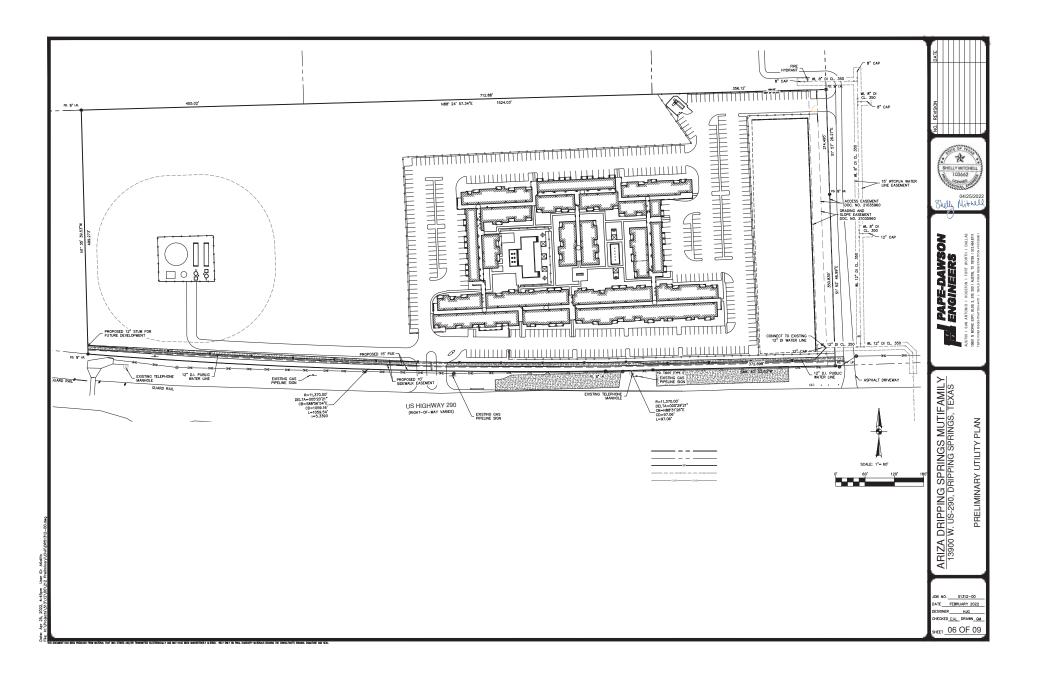

# Planning and Zoning Commission Planning Department Staff Report

| Planning and Zoning<br>Commission Meeting: | May 24, 2022                                                          |
|--------------------------------------------|-----------------------------------------------------------------------|
| Project No:                                | SUB2022-0010                                                          |
| Project Planner:                           | Tory Carpenter, AICP - Senior Planner                                 |
| Item Details                               |                                                                       |
| Project Name:                              | Ariza Multifamily Preliminary Plat                                    |
| Property Location:                         | 13900 W US 290                                                        |
| Legal Description:                         | 19.16 acre tract out of the E. B. Hargraves and Hermon Benson surveys |
| Applicant:                                 | Katie Steward, P.E. Pape Dawson Engineers                             |
| Property Owner:                            | Dustin Lindig, Henna Investments, LLC                                 |
| Staff recommendation:                      | Approval of the Preliminary Plat                                      |
|                                            |                                                                       |

PHYSICAL: 511 Mercer Street • MAILING: PO Box 384 • Dripping Springs, TX 78620

512.858.4725 • wcityofdrippingsprings.com

| PROJECT INFORMATION                                                                                                                                       |                                                  |  |
|-----------------------------------------------------------------------------------------------------------------------------------------------------------|--------------------------------------------------|--|
| PROPOSED SUBDIVISION                                                                                                                                      | Ariza Multifamily                                |  |
| TOTAL ACREAGE OF<br>DEVELOPMENT                                                                                                                           | 19.16 Acres                                      |  |
| TOTAL NUMBER OF LOTS                                                                                                                                      | 1                                                |  |
| AVERAGE SIZE OF LOTS                                                                                                                                      | 19.16 Acres                                      |  |
| INTENDED USE OF LOTS                                                                                                                                      | RESIDENTIAL     GOMMERCIAL     INDUSTRIAL/OTHER: |  |
| # OF LOTS PER USE                                                                                                                                         | RESIDENTIAL:<br>COMMERCIAL: _1                   |  |
|                                                                                                                                                           | INDUSTRIAL:                                      |  |
| ACREAGE PER USE                                                                                                                                           | RESIDENTIAL:                                     |  |
|                                                                                                                                                           | COMMERCIAL: 19.16 Acres                          |  |
|                                                                                                                                                           | INDUSTRIAL:                                      |  |
| LINEAR FEET (ADDED) OF                                                                                                                                    | PUBLIC: N/A                                      |  |
| PROPOSED ROADS                                                                                                                                            | PRIVATE: N/A                                     |  |
| ANTICIPATED                                                                                                                                               | CONVENTIONAL SEPTIC SYSTEM                       |  |
| WASTEWATER SYSTEM                                                                                                                                         | CLASS I (AEROBIC) PERMITTED SYSTEM               |  |
|                                                                                                                                                           |                                                  |  |
| WATER SOURCES                                                                                                                                             | SURFACE WATER                                    |  |
|                                                                                                                                                           | PUBLIC WATER SUPPLY                              |  |
|                                                                                                                                                           |                                                  |  |
|                                                                                                                                                           | GROUND WATER*                                    |  |
|                                                                                                                                                           |                                                  |  |
|                                                                                                                                                           | SHARED WELL                                      |  |
|                                                                                                                                                           | PUBLIC WATER SUPPLY                              |  |
| *IF DOING GROUND WATER PROVISION FOR THE DEVELOPMENT USING GROUNDWATER RESOURCES,<br>THE HAYS-TRINITY GROUNDWATER CONSERVATION DISTRICT MUST BE NOTIFIED: |                                                  |  |
| HAYS-TRINITY GCD NOTIFIED?  VES NO N/A                                                                                                                    |                                                  |  |