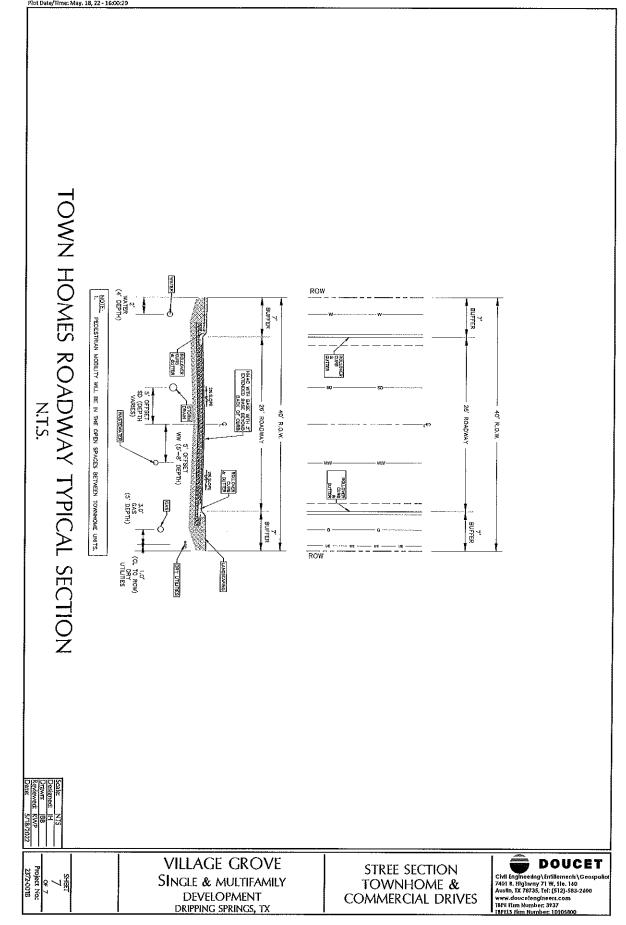

PEAK WAY NTS. 12' LANE Ę, A DILA LANE SID. SPILL CURB & CUTTER SID. SPILL MAC WITH BASE WITH 2 EXTENDED BASE BEYOND BACK OF CURB 16" MEDIAN -16' MEDIAN STD. SPILL CURE & CUITER 5' OFFSET SD (DEPTH VARIES) DRAN 60" R.O.W 5' OFFSET WW (5'-8' DEPTH) CURB \* CUTER ant for 12' LANE 12 LANE WASTEWATER LANDSCAPING A CUTER 10' SIDEWALK & LANDSCAPING 3.0' GAS (5' DEPTH) S. 3DEWALK <u>C</u> \* Ľ, 6" BUFFER 6° BUFFER 1 ROW β 3.0° CL TO ROW) DRY UTILITIES ATVAUATE A STUTIC AND VILLAGE GROVE DOUCET SHEET 2 OF 7 Project No: 2372-001B STREET SECTION 60' R.O.W. COLLECTOR Civil Engineering\Entitlements\Ge 7401 B. Highway 71 W, Ste. 160 Austin, 1X 78735, Tel: (512)-583-260 www.douccelengineers.com TBPE film Number: 3937 TBPELS film Number: 3937 SINGLE & MULTIFAMILY DEVELOPMENT DRIPPING SPRINGS, TX











436

Item 14.



437

| LAND USE SUMMARY         RESIDENTIAL       ACRES       DENSITY       UNITS       UNIT MIX         TOWNHOME RESIDENTIAL       30.7 AC. 11.43 du/ac       351 units       66.10 %         50' x 120' RESIDENTIAL       30.7 AC. 11.43 du/ac       351 units       66.10 %         50' x 120' RESIDENTIAL       37.4 AC.       4.81 du/ac       531 units       66.10 %         RES. SUB-TOTAL:       68.1 AC.       7.97 du/ac       531 Units       66.10 %         RETAIL/CIVIC CENTER       7.0 AC.       7.5 AC.       0PEN SPACE*       29.8 AC.         Notes:       TOTAL       112.4 AC.       4.72 du/ac       531 Units | P<br>FUTUR<br>COLLE<br>OTHER      | E 60' MINOR<br>CTOR ROADWAY BY<br>S, TYPICAL |
|--------------------------------------------------------------------------------