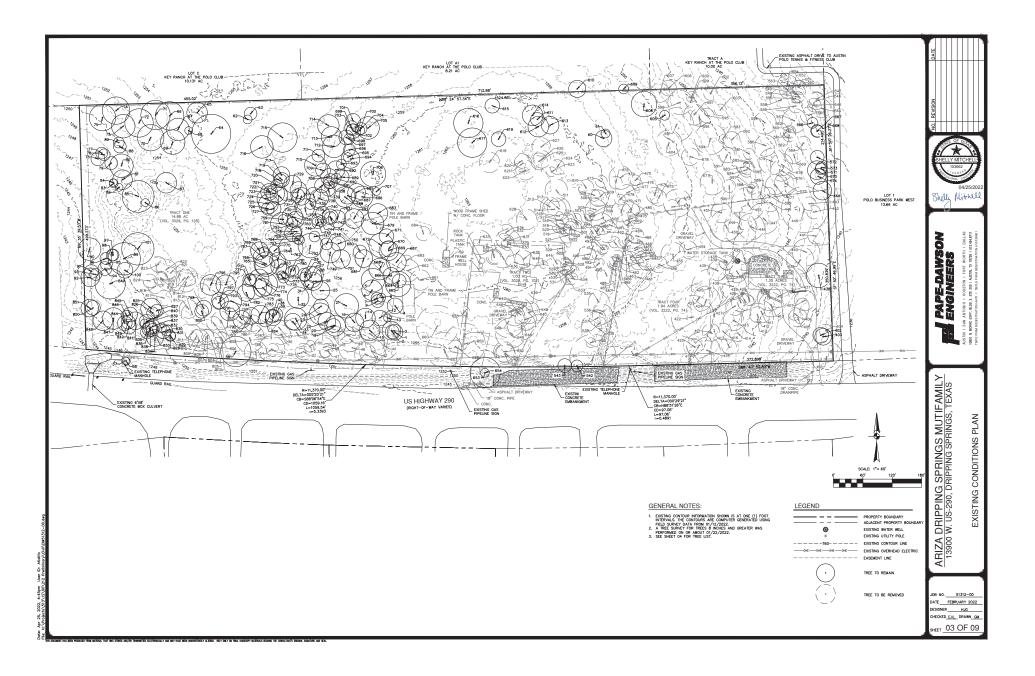

# Planning and Zoning Commission Planning Department Staff Report

| Planning and Zoning<br>Commission Meeting: | May 24, 2022                                                          |
|--------------------------------------------|-----------------------------------------------------------------------|
| Project No:                                | SUB2022-0010                                                          |
| Project Planner:                           | Tory Carpenter, AICP - Senior Planner                                 |
| Item Details                               |                                                                       |
| Project Name:                              | Ariza Multifamily Preliminary Plat                                    |
| Property Location:                         | 13900 W US 290                                                        |
| Legal Description:                         | 19.16 acre tract out of the E. B. Hargraves and Hermon Benson surveys |
| Applicant:                                 | Katie Steward, P.E. Pape Dawson Engineers                             |
| Property Owner:                            | Dustin Lindig, Henna Investments, LLC                                 |
| Staff recommendation:                      | Approval of the Preliminary Plat                                      |
|                                            |                                                                       |

#### Overview

This preliminary plat consists of one multifamily lot served by a private wastewater treatment plant.

#### Access and Transportation

The applicant will extend Rob Shelton through the site and access the development through this extension.

| PROPERTY INFORMATION             |                                                                                                                                                                           |  |  |
|----------------------------------|---------------------------------------------------------------------------------------------------------------------------------------------------------------------------|--|--|
| PROPERTY OWNER NAME              | Henna Investments, LLC                                                                                                                                                    |  |  |
| PROPERTY ADDRESS                 | (Approximately) 13900 W. US Highway 290, Dripping Springs, TX                                                                                                             |  |  |
| CURRENT LEGAL<br>DESCRIPTION     | A0240 E B HARGRAVES SURVEY, ACRES 14.875<br>A0040 HERMON BENSON SURVEY, ACRES 1.00<br>A0240 E B HARGRAVES SURVEY, ACRES 1.905 AC<br>A0240 E B HARGRAVES SURVEY ACRES 1.38 |  |  |
| TAX ID #                         | 10-0240-0002-00010-4, 10-0040-0005-00000-4, 10-0240-0002-00001-4, 10-0240-0003-00000-4                                                                                    |  |  |
| LOCATED IN                       | City Limits                                                                                                                                                               |  |  |
|                                  | Extraterritorial Jurisdiction                                                                                                                                             |  |  |
| CURRENT LAND ACREAGE             | 19.16 Acres                                                                                                                                                               |  |  |
| SCHOOL DISTRICT                  | Dripping Springs ISD                                                                                                                                                      |  |  |
| ESD DISTRICT(S)                  | North Hays County ESD #1, Hays County Fire ESD #6                                                                                                                         |  |  |
| ZONING/PDD/OVERLAY               | N/A - site is in ETJ                                                                                                                                                      |  |  |
| EXISTING ROAD FRONTAGE           | Private Name:                                                                                                                                                             |  |  |
|                                  | State Name: US Highway 290                                                                                                                                                |  |  |
|                                  | City/County (public) Name:                                                                                                                                                |  |  |
| DEVELOPMENT                      | □ Yes (see attached)                                                                                                                                                      |  |  |
| AGREEMENT?                       | Not Applicable                                                                                                                                                            |  |  |
| (If so, please attach agreement) | Development Agreement Name:                                                                                                                                               |  |  |

PHYSICAL: 511 Mercer Street • MAILING: PO Box 384 • Dripping Springs, TX 78620

512.858.4725 • wcityofdrippingsprings.com

| PROJECT INFORMATION                                                                                                                                       |                                                  |  |
|-----------------------------------------------------------------------------------------------------------------------------------------------------------|--------------------------------------------------|--|
| PROPOSED SUBDIVISION                                                                                                                                      | Ariza Multifamily                                |  |
| TOTAL ACREAGE OF<br>DEVELOPMENT                                                                                                                           | 19.16 Acres                                      |  |
| TOTAL NUMBER OF LOTS                                                                                                                                      | 1                                                |  |
| AVERAGE SIZE OF LOTS                                                                                                                                      | 19.16 Acres                                      |  |
| INTENDED USE OF LOTS                                                                                                                                      | RESIDENTIAL     GOMMERCIAL     INDUSTRIAL/OTHER: |  |
| # OF LOTS PER USE                                                                                                                                         | RESIDENTIAL:<br>COMMERCIAL: _1                   |  |
|                                                                                                                                                           | INDUSTRIAL:                                      |  |
| ACREAGE PER USE                                                                                                                                           | RESIDENTIAL:                                     |  |
|                                                                                                                                                           | COMMERCIAL: 19.16 Acres                          |  |
|                                                                                                                                                           | INDUSTRIAL:                                      |  |
| LINEAR FEET (ADDED) OF                                                                                                                                    | PUBLIC: N/A                                      |  |
| PROPOSED ROADS                                                                                                                                            | PRIVATE: N/A                                     |  |
| ANTICIPATED                                                                                                                                               | CONVENTIONAL SEPTIC SYSTEM                       |  |
| WASTEWATER SYSTEM                                                                                                                                         | CLASS I (AEROBIC) PERMITTED SYSTEM               |  |
|                                                                                                                                                           |                                                  |  |
| WATER SOURCES                                                                                                                                             | SURFACE WATER                                    |  |
|                                                                                                                                                           | PUBLIC WATER SUPPLY                              |  |
|                                                                                                                                                           |                                                  |  |
|                                                                                                                                                           | GROUND WATER*                                    |  |
|                                                                                                                                                           |                                                  |  |
|                                                                                                                                                           | SHARED WELL                                      |  |
|                                                                                                                                                           | PUBLIC WATER SUPPLY                              |  |
| *IF DOING GROUND WATER PROVISION FOR THE DEVELOPMENT USING GROUNDWATER RESOURCES,<br>THE HAYS-TRINITY GROUNDWATER CONSERVATION DISTRICT MUST BE NOTIFIED: |                                                  |  |
| HAYS-TRINITY GCD NOTIFIED?  VES NO N/A                                                                                                                    |                                                  |  |