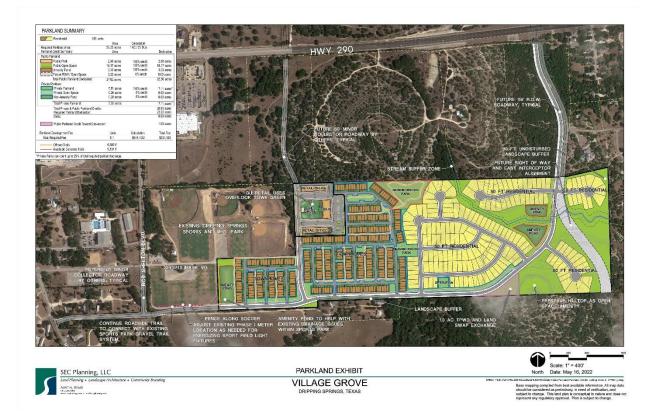

**b.** Consultant Team Presentation & Exercises – The DTJ Design team, city staff and the CPAC engaged in various exercises and information gathering related to the development of the plan.

2. Presentation and discussion regarding an ordinance rezoning a property from AG to PDD # 14 with a base zoning of SF-3, SF-5, and LR with primarily residential uses with some local retail and governmental uses for property located south of U.S. 290 and east of Rob Shelton Blvd. along Sports Park Road adjacent to the Sports and Recreation Park and commonly known as "Village Grove", directly south and adjacent to Wallace Mountain, and directly west and adjacent to The Preserve subdivision. *Applicant: Matthew Scrivener, Austin Land Innovations* 

Chair James recused from the item and exited the dais. Vice Chair Martin presided over the meeting.

**a. Applicant Presentation** – SEC Planning Principal Peter Verdicchio gave a presentation which is on file.