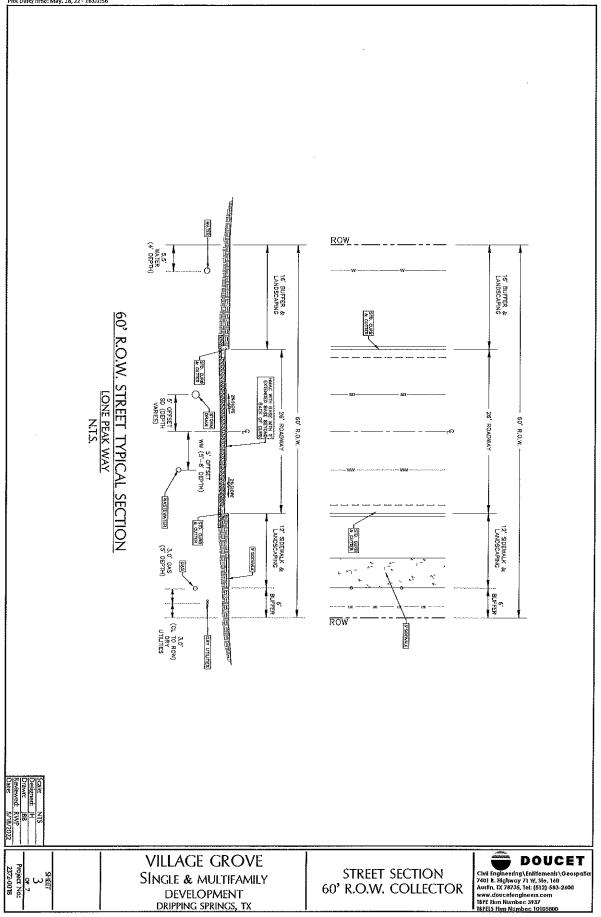

### BUSINESS

- **12.** Public hearing and consideration of approval of SUB2022-0022: an application for the Ladera Lot 2 replat for a 15 acre tract located at 4630 W US 290. Applicant: Jon Thompson
  - a. Applicant Presentation
  - b. Staff Report
  - c. Public Hearing
  - d. Replat
- **13.** Public hearing and consideration of recommendation regarding VAR2022-0003: an application for a variance to allow more than 50% impervious cover for a property located at 410 Hazy Hills Loop, being Block A, Lot 21 of the Headwaters at Bardon Creek Phase 1 subdivision. *Applicant: Renee Godinez, Permit Solutions.* 
  - a. Applicant Presentation
  - b. Staff Report
  - c. Public Hearing
  - d. Variance
- **14.** Public hearing and consideration of recommendation regarding an ordinance rezoning a property from AG to PDD # 14 with a base zoning of SF-3, SF-5, and LR with primarily residential uses with some local retail and governmental uses for property located south of U.S. 290 and east of Rob Shelton Blvd. along Sports Park Road adjacent to the Sports and Recreation Park and commonly known as "Village Grove", directly south and adjacent to Wallace Mountain, and directly west and adjacent to The Preserve subdivision. *Applicant: Matthew Scrivener, Austin Land Innovations* 
  - a. Applicant Presentation
  - b. Staff Report
  - c. Public Hearing
  - d. Ordinance Recommendation

**b.** Consultant Team Presentation & Exercises – The DTJ Design team, city staff and the CPAC engaged in various exercises and information gathering related to the development of the plan.

2. Presentation and discussion regarding an ordinance rezoning a property from AG to PDD # 14 with a base zoning of SF-3, SF-5, and LR with primarily residential uses with some local retail and governmental uses for property located south of U.S. 290 and east of Rob Shelton Blvd. along Sports Park Road adjacent to the Sports and Recreation Park and commonly known as "Village Grove", directly south and adjacent to Wallace Mountain, and directly west and adjacent to The Preserve subdivision. *Applicant: Matthew Scrivener, Austin Land Innovations* 