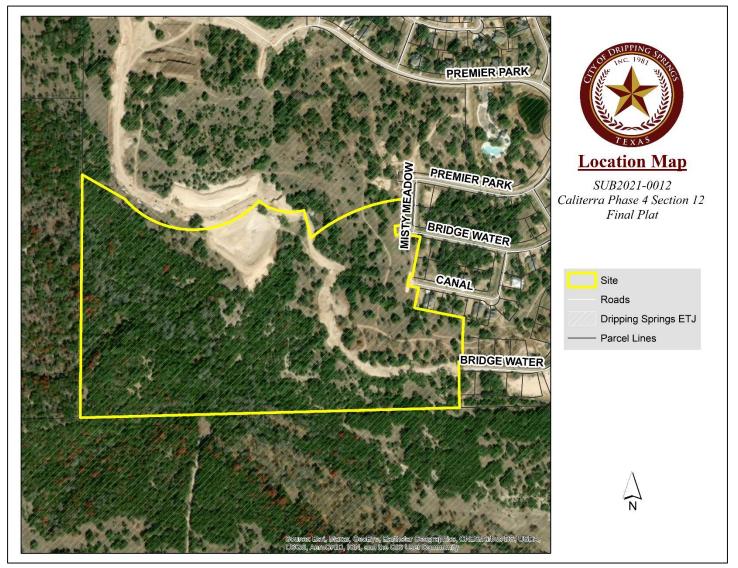

literra Phase 4 Section 12 Final Plat                  |
| <b>Property Location:</b>                  | Premier Park Loop                                        |
| Legal Description:                         | A0415 Philip A Smith Survey, AC 158.048                  |
| Applicant:                                 | Bill Couch, Carlson Brigance and Doering, Inc.           |
| Property Owner:                            | Development Solutions Cat, LLC                           |
| Request:                                   | Final Plat Caliterra Phase 4 Section 12                  |
| Staff recommendation:                      | Approval of the Final Plat based on outstanding comments |
|                                            |                                                          |



### Overview

The applicant is requesting to Final Plat Caliterra Phase 4 Section 12. The Caliterra development is planned as a low-density single-family residential development located South of Hwy 290 on Ranch Road 12, within the City of Dripping Springs Extraterritorial Jurisdiction (ETJ). Caliterra Phase 4 Section 12 is a portion of the Caliterra Concept Plan approved with the Caliterra Development Agreement. The 65.17-acre Final Plat consists of a total of 47 lots and right of way. The lots include 42 single family lots, and 5 open space lot.

### ACCESS AND TRANSPORTATION

Access to this project shall be from a continuation of existing Canal Drive and Bridgewater Loop built and barricaded with Section 8. The roadways in this subdivision compromise of 60' R.O.W.

#### **Recommendati