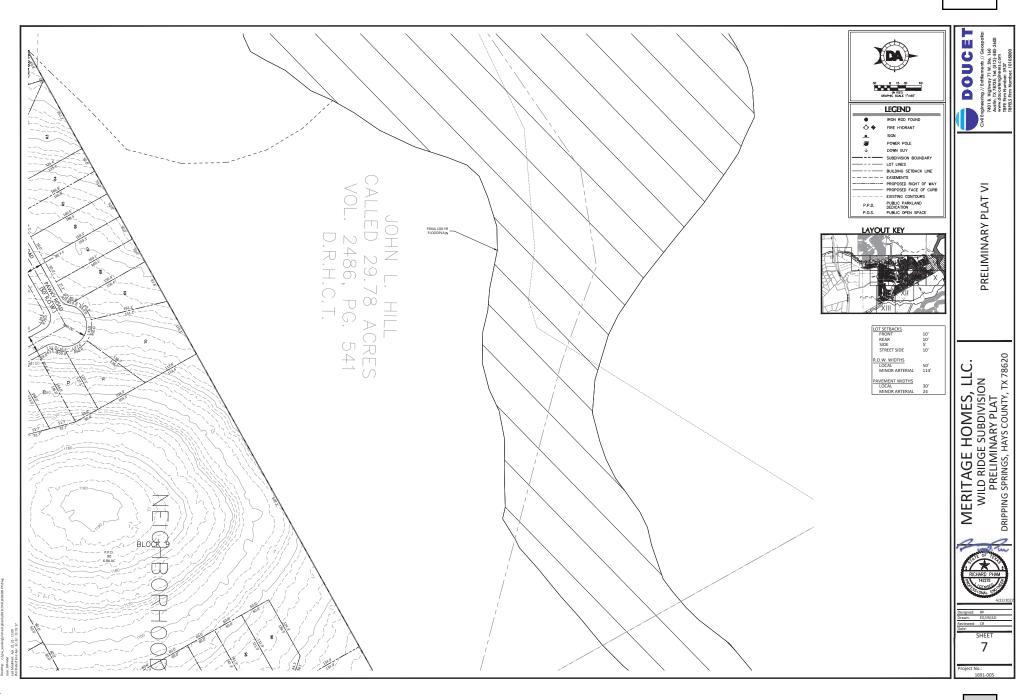

- **<u>1.</u>** Approval of the April 26, 2022, Planning & Zoning Commission regular meeting minutes.
- 2. Approval of the May 10, 2022, Planning & Zoning Commission workshop meeting minutes.
- **3.** Approval of SUB2022-0010: an application for the Ariza Multifamily preliminary plat for a 19.16 acre tract out of the E. B. Hargraves and Hermon Benson surveys located at 13900 W US 290. *Applicant: Katie Stewart, P.E. Pape-Dawson Engineers*
- **4.** Denial of SUB2022-0008: an application for the Wild Ridge Preliminary Plat for a 283.4 acre tract located out of the I.V. Davis Jr. and Edward W. Brown surveys. *Applicant: Richard Pham, P.E., Doucet & Associates, Inc.*
- 5. Approval of SUB2022-0009: an application for the Driftwood Subdivision Phase 3 preliminary plat for a 43.7352 acre tract out of the Freelove Woody survey located at 17901 FM 1826. Applicant: John Blake, P.E., Murfee Engineering Company
- 6. Approval of SUB2021-0012: an application to consider the final plat of Caliterra Phase 4 Section 12 for a 65.964 acre tract of land out of the Philip A. Smith Survey. *Applicant: Bill Couch, Carlson Brigance and Doering, Inc.*
- 7. Conditional approval of SUB2021-0061: an application for Big Sky Ranch Phase 3 Final Plat for a 81.71 acre tract located at the intersection of Sue Peaks Loop and Diablo Rim Terrace out of the Philip A. Smith Survey. *Applicant: Christopher Reid, Doucet & Associates.*
- 8. Conditional approval of SUB2021-0062: an application for Big Sky Ranch Phase 4 Final Plat for a 212.4 acre tract located at the intersection of Lone Peak Way and Bartlett Peak Lane out of the Philip A. Smith Survey. *Applicant: Christopher Reid, Doucet & Associates.*
- **9.** Approval of SUB2021-0067: an application for the Headwaters Phase 5 Section 2 Final Plat for a 57.14 acre tract located at the intersection of Headwaters Boulevard and Sage Thrasher Circle out of the MD Raper and W Walk Jr Surveys. *Applicant: WFC Headwaters Owner VII, L.P.*
- **10.** Denial of SUB2022-0021: an application for Headwaters at Barton Creek Phase 3 Final Plat for a 200.77 acre tract out of the FA Jolly, JP Powell, WM Walker, and H Benson Surveys located near the intersection of Canyonwood Drive and US 290. *Applicant: WFC Headwaters Owner VII, L.P.*