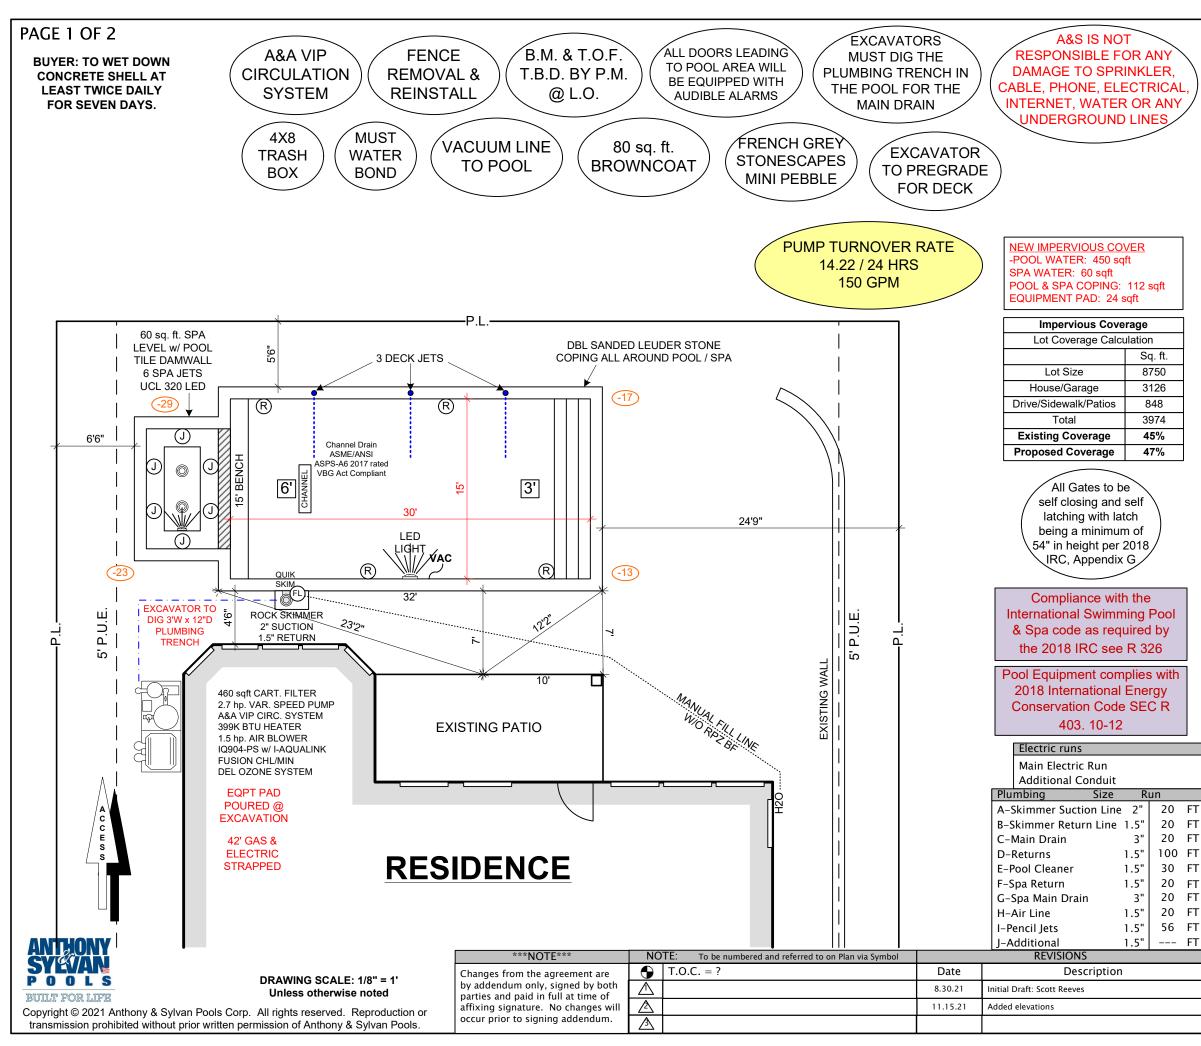

### BUSINESS

- **12.** Public hearing and consideration of approval of SUB2022-0022: an application for the Ladera Lot 2 replat for a 15 acre tract located at 4630 W US 290. Applicant: Jon Thompson
  - a. Applicant Presentation
  - b. Staff Report
  - c. Public Hearing
  - d. Replat
- **13.** Public hearing and consideration of recommendation regarding VAR2022-0003: an application for a variance to allow more than 50% impervious cover for a property located at 410 Hazy Hills Loop, being Block A, Lot 21 of the Headwaters at Bardon Creek Phase 1 subdivision. *Applicant: Renee Godinez, Permit Solutions.* 
  - a. Applicant Presentation
  - b. Staff Report
  - c. Public Hearing
  - d. Variance
- **14.** Public hearing and consideration of recommendation regarding an ordinance rezoning a property from AG to PDD # 14 with a base zoning of SF-3, SF-5, and LR with primarily residential uses with some local retail and governmental uses for property located south of U.S. 290 and east of Rob Shelton Blvd. along Sports Park Road adjacent to the Sports and Recreation Park and commonly known as "Village Grove", directly south and adjacent to Wallace Mountain, and directly west and adjacent to The Preserve subdivision. *Applicant: Matthew Scrivener, Austin Land Innovations* 
  - a. Applicant Presentation
  - b. Staff Report
  - c. Public Hearing
  - d. Ordinance Recommendation