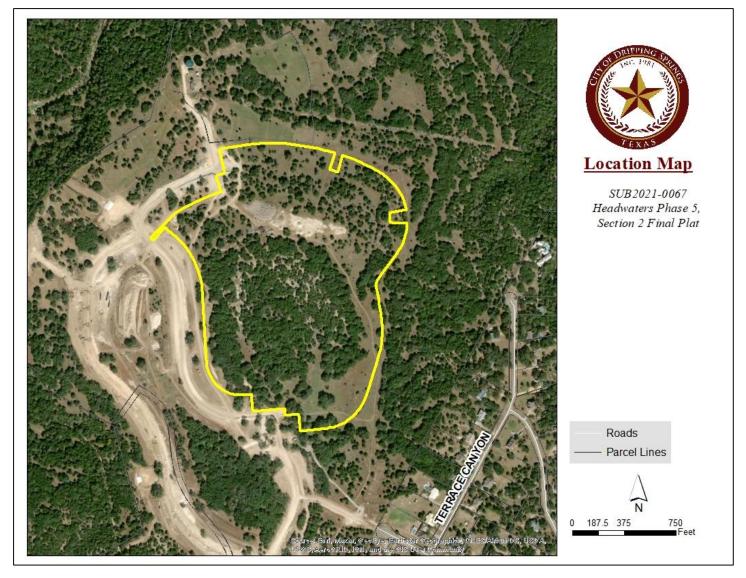

- **<u>1.</u>** Approval of the April 26, 2022, Planning & Zoning Commission regular meeting minutes.
- 2. Approval of the May 10, 2022, Planning & Zoning Commission workshop meeting minutes.
- **3.** Approval of SUB2022-0010: an application for the Ariza Multifamily preliminary plat for a 19.16 acre tract out of the E. B. Hargraves and Hermon Benson surveys located at 13900 W US 290. *Applicant: Katie Stewart, P.E. Pape-Dawson Engineers*
- **4.** Denial of SUB2022-0008: an application for the Wild Ridge Preliminary Plat for a 283.4 acre tract located out of the I.V. Davis Jr. and Edward W. Brown surveys. *Applicant: Richard Pham, P.E., Doucet & Associates, Inc.*
- 5. Approval of SUB2022-0009: an application for the Driftwood Subdivision Phase 3 preliminary plat for a 43.7352 acre tract out of the Freelove Woody survey located at 17901 FM 1826. Applicant: John Blake, P.E., Murfee Engineering Company
- 6. Approval of SUB2021-0012: an application to consider the final plat of Caliterra Phase 4 Section 12 for a 65.964 acre tract of land out of the Philip A. Smith Survey. *Applicant: Bill Couch, Carlson Brigance and Doering, Inc.*
- 7. Conditional approval of SUB2021-0061: an application for Big Sky Ranch Phase 3 Final Plat for a 81.71 acre tract located at the intersection of Sue Peaks Loop and Diablo Rim Terrace out of the Philip A. Smith Survey. *Applicant: Christopher Reid, Doucet & Associates.*
- 8. Conditional approval of SUB2021-0062: an application for Big Sky Ranch Phase 4 Final Plat for a 212.4 acre tract located at the intersection of Lone Peak Way and Bartlett Peak Lane out of the Philip A. Smith Survey. *Applicant: Christopher Reid, Doucet & Associates.*
- **9.** Approval of SUB2021-0067: an application for the Headwaters Phase 5 Section 2 Final Plat for a 57.14 acre tract located at the intersection of Headwaters Boulevard and Sage Thrasher Circle out of the MD Raper and W Walk Jr Surveys. *Applicant: WFC Headwaters Owner VII, L.P.*
- **10.** Denial of SUB2022-0021: an application for Headwaters at Barton Creek Phase 3 Final Plat for a 200.77 acre tract out of the FA Jolly, JP Powell, WM Walker, and H Benson Surveys located near the intersection of Canyonwood Drive and US 290. *Applicant: WFC Headwaters Owner VII, L.P.*