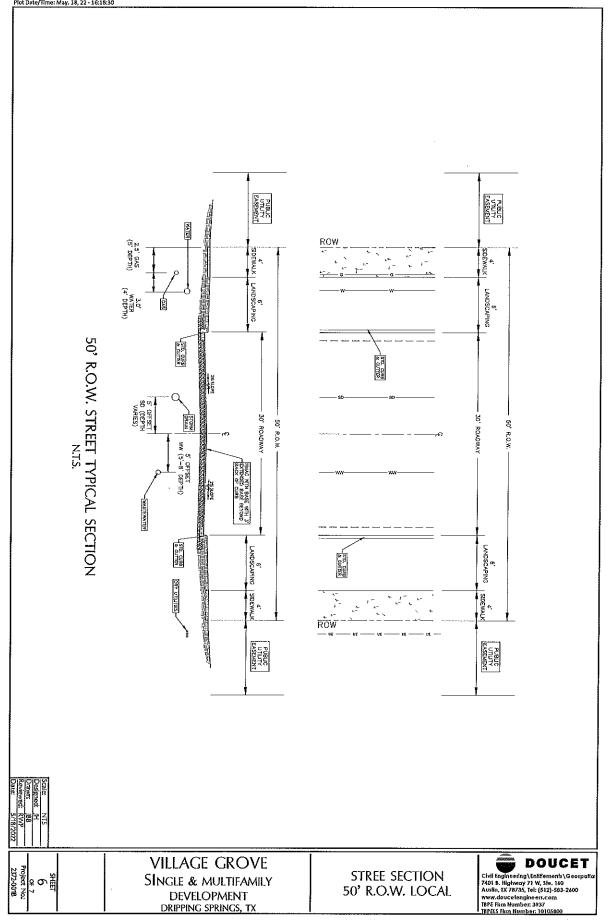

E PEAK WAY NTS. 12' LANE Ę, A DILA LANE SID. SPILL CURB & CUTTER SID. SPILL MAC WITH BASE WITH 2 EXTENDED BASE BEYOND BACK OF CURB 16" MEDIAN -16' MEDIAN STD. SPILL CURE & CUITER 5' OFFSET SD (DEPTH VARIES) DRAN 60" R.O.W 5' OFFSET WW (5'-8' DEPTH) CURB \* CUTER ant for 12' LANE 12 LANE WASTEWATER LANDSCAPING A CUTER 10' SIDEWALK & LANDSCAPING 3.0' GAS (5' DEPTH) S. 3DEWALK <u>C</u> \* Ľ, 6" BUFFER 6° BUFFER 1 ROW β 3.0° CL TO ROW) DRY UTILITIES ATVAUATE A STUTIC AND VILLAGE GROVE DOUCET SHEET 2 OF 7 Project No: 2372-001B STREET SECTION 60' R.O.W. COLLECTOR Civil Engineering\Entitlements\Ge 7401 B. Highway 71 W, Ste. 160 Austin, 1X 78735, Tel: (512)-583-260 www.douccelengineers.com TBPE film Number: 3937 TBPELS film Number: 3937 SINGLE & MULTIFAMILY DEVELOPMENT DRIPPING SPRINGS, TX











436

Item 14.



437

| LAND USE SUMMARY         RESIDENTIAL       ACRES       DENSITY       UNITS       UNIT MIX         TOWNHOME RESIDENTIAL       30.7 AC. 11.43 du/ac       351 units       66.10 %         50' x 120' RESIDENTIAL       30.7 AC. 11.43 du/ac       351 units       66.10 %         50' x 120' RESIDENTIAL       37.4 AC.       4.81 du/ac       531 units       66.10 %         RES. SUB-TOTAL:       68.1 AC.       7.97 du/ac       531 Units       66.10 %         RETAIL/CIVIC CENTER       7.0 AC.       7.5 AC.       0PEN SPACE*       29.8 AC.         Notes:       TOTAL       112.4 AC.       4.72 du/ac       531 Units | P<br>FUTUR<br>COLLE<br>OTHER      | E 60' MINOR<br>CTOR ROADWAY BY<br>S, TYPICAL |
|------------------------------------------------------------------------------