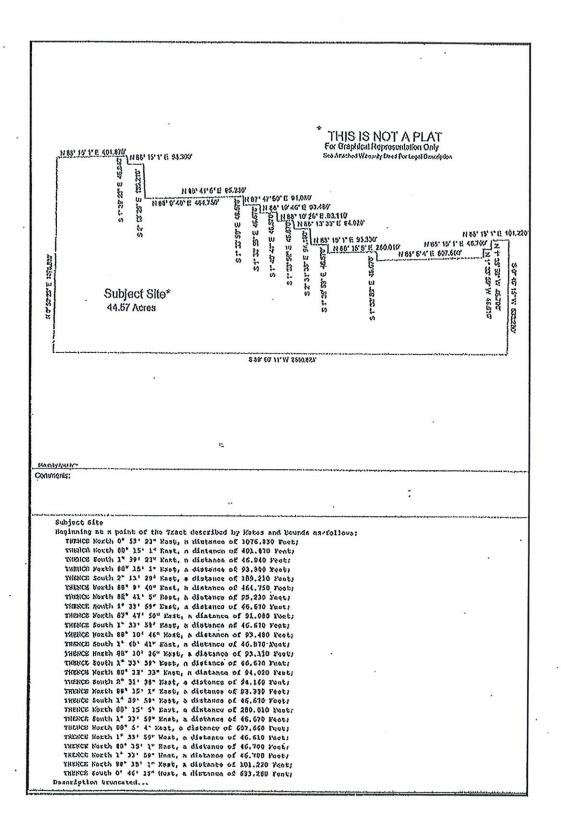

#### **MEMORANDUM**

Date: September 5, 2024

To: Dougherty County Board of Commissioners

From: Albany-Dougherty Planning Commission

Subject: 24-038 Rezoning 2615 Liberty Expressway SE

Fred Orton (24-038) has submitted an application to the Albany Dougherty Planning Commission requesting that the Official Zoning Map of Dougherty County, Georgia, be amended to rezone a 44.57-acre parcel from R-2 (Single-Family Residential District) and AG (Agricultural District) to AG (Agricultural District). The rezoning would allow for the portion of property zoned R-2 to align with Agricultural uses. The property is 2615 Liberty Expressway SE parcel (00174/00001/084). The property owner/applicant is Fred Orton. District 6

#### **BASIC INFORMATION**

Fred Orton has submitted an application to the Albany Dougherty Planning Commission requesting to amend the Official Zoning Map of Dougherty County, Georgia to rezone a 44.57-acre parcel from a multiple zoning district parcel of R-2, FH, and AG to AG (Agricultural District). The rezoning would allow for Agricultural use and construction of a single-family structure.

#### RELEVANT ZONING HISTORY

The parcel has maintained its original zoning districts since Dougherty County adopted zoning in 1969. (R-2, AG, and FH)