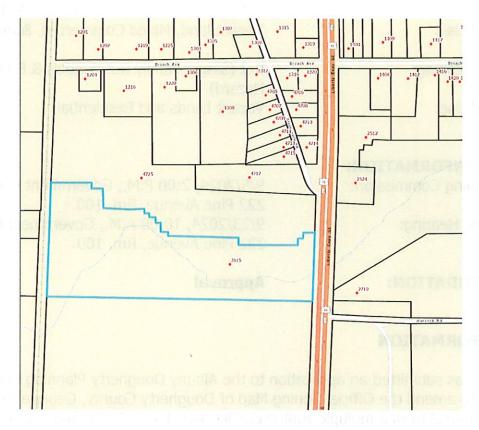

- Call the meeting to order by Chairman Lorenzo Heard.
- 2. Roll Call.
- 3. Invocation.
- 4. Pledge of Allegiance.
- 5. Minutes.
  - a. Consider for action the Minutes of the August 19th Regular Meeting, August 19th Tax Public Hearing, August 26th Work Session, August 26th Special Called Meeting, and August 29th Special Called Meeting. ACTION:
- 6. Delegations (The Commission will hear comments on those items pertaining to Dougherty County for which a public hearing has not been held or scheduled. Please be brief, to the point, and considerate of time for others).
- 7. Zoning Public Hearing. (Those wishing to speak for or against this item should sign the Sign Up sheet located on the table in the rear of the Chamber).
  - a. Fred Orton, applicant and owner (24-038) requests to rezone a 44.57-acre parcel from R-2 (Single-Family Residential District) and AG (Agricultural District) to AG (Agricultural District). The rezoning would allow for the portion of property zoned R-2 to align with Agricultural uses. The property is at 2615 Liberty Expressway SE. The Planning Commission recommends approval.

#### **MEMORANDUM**

Date: September 5, 2024

To: Dougherty County Board of Commissioners

From: Albany-Dougherty Planning Commission

Subject: 24-038 Rezoning 2615 Liberty Expressway SE

Fred Orton (24-038) has submitted an application to the Albany Dougherty Planning Commission requesting that the Official Zoning Map of Dougherty County, Georgia, be amended to rezone a 44.57-acre parcel from R-2 (Single-Family Residential District) and AG (Agricultural District) to AG (Agricultural District). The rezoning would allow for the portion of property zoned R-2 to align with Agricultural uses. The property is 2615 Liberty Expressway SE parcel (00174/00001/084). The property owner/applicant is Fred Orton. District 6

# STAFF ANALYSIS AND REPORT APPLICATION #24-038 REZONING

**OWNER:** 

Fred Orton

**APPLICANT:** 

Fred Orton

LOCATION:

2615 Liberty Expressway SE

Tax Parcel 00174/00001/084

**CURRENT ZONING/USE:** 

Zoning:

Use:

R-2, FH, and AG

44.57-Acre Vacant Parcel

PROPOSED ZONING/USE:

Zoning: Use: AG (Agricultural District)

Agriculture & Single-Family Home

**ZONING/ADJACENT LAND USE:** 

North: Zoning: Land Use:

R-2 (Single-Family Residential District)

Single Family and Vacant Lands

South: Zoning:

AG (Agricultural District)

Land Use:

Vacant Lands, Single-Family, & Farmland

West: Zoning:

AG (Agricultural District) & R-2 (Single-Family

Residential District)

Land Use:

Vacant land, Mixed Commercial, & Residential

East: Zoning:

R-2 (Single-Family Residential) & FH (Flood

Hazard)

Land Use:

Vacant Lands and Residential