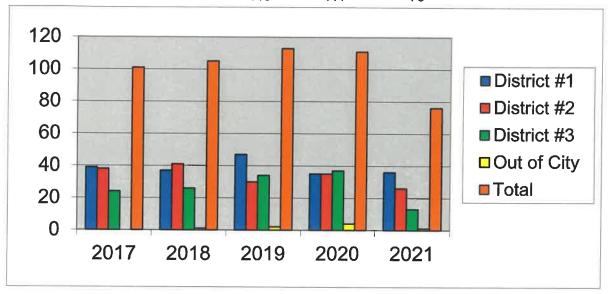

|             | <u> 2017</u> | <u>2018</u> | <u> 2019</u> | 2020 | 2021 |
|-------------|--------------|-------------|--------------|------|------|
| District #1 | 39           | 37          | 47           | 35   | 36   |
| District #2 | 38           | 41          | 30           | 35   | 26   |
| District #3 | 24           | 26          | 34           | 37   | 13   |
| Out of City | <u>0</u>     | <u>1</u>    | 2            | 4    | 1    |
| Total       | 101          | 105         | 113          | 111  | 76   |