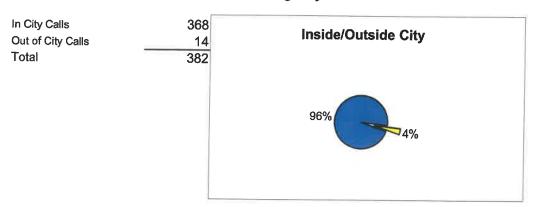

### Cumberland Fire Department Responded to 382 Emergency Medical Calls:

Cumberland Fire Department Provided 12 Mutual Aid Calls:

- 10 Mutual Aid Calls within Allegany County
- 2 Mutual Aid Calls outside of Allegany County

Ambulance Calls in the Month of February for a Five-Year Period

|                               | <u>2017</u> | <u> 2018</u> | <u>2019</u> | 2020      | <u>2021</u> |
|-------------------------------|-------------|--------------|-------------|-----------|-------------|
| Inside of City                | 373         | 423          | 408         | 423       | 368         |
| Outside of City               | <u>27</u>   | <u>17</u>    | <u>16</u>   | <u>10</u> | <u>14</u>   |
| Total Emergency Medical Calls | 400         | 440          | 424         | 433       | 382         |