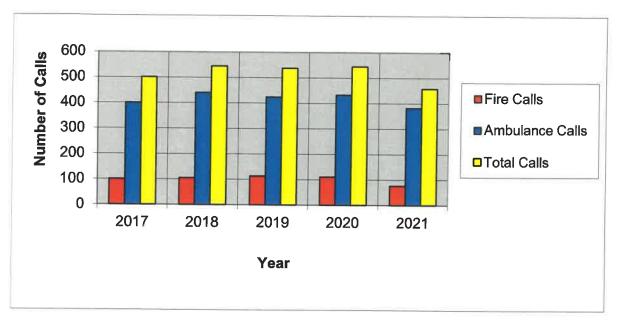

FY2021 Ambulance Fees Paid in FY2021: \$592,909.74

Total Ambulance Fees Paid in FY2021: \$744,032.12

(All ambulance fees, current and previous fiscal years, paid in FY2021.)

Fire Calls for the Month of February for a Five-Year Period

|             | <u> 2017</u> | <u>2018</u> | <u> 2019</u> | 2020 | 2021 |
|-------------|--------------|-------------|--------------|------|------|
| District #1 | 39           | 37          | 47           | 35   | 36   |
| District #2 | 38           | 41          | 30           | 35   | 26   |
| District #3 | 24           | 26          | 34           | 37   | 13   |
| Out of City | <u>0</u>     | <u>1</u>    | 2            | 4    | 1    |
| Total       | 101          | 105         | 113          | 111  | 76   |

Ambulance Calls in the Month of February for a Five-Year Period

|                               | <u>2017</u> | <u> 2018</u> | <u>2019</u> | 2020      | <u>2021</u> |
|-------------------------------|-------------|--------------|-------------|-----------|-------------|
| Inside of City                | 373         | 423          | 408         | 423       | 368         |
| Outside of City               | <u>27</u>   | <u>17</u>    | <u>16</u>   | <u>10</u> | <u>14</u>   |
| Total Emergency Medical Calls | 400         | 440          | 424         | 433       | 382         |

# Fire and Ambulance Calls in the Month of February for a Five-Year Period

|                 | <u> 2017</u> | <u>2018</u> | <u>2019</u> | <u>2020</u> | 2021       |
|-----------------|--------------|-------------|-------------|-------------|------------|
| Fire Calls      | 101          | 105         | 113         | 111         | 76         |
| Ambulance Calls | <u>400</u>   | <u>440</u>  | <u>424</u>  | <u>433</u>  | <u>382</u> |
| Total Calls     | 501          | 545         | 537         | 544         | 458        |