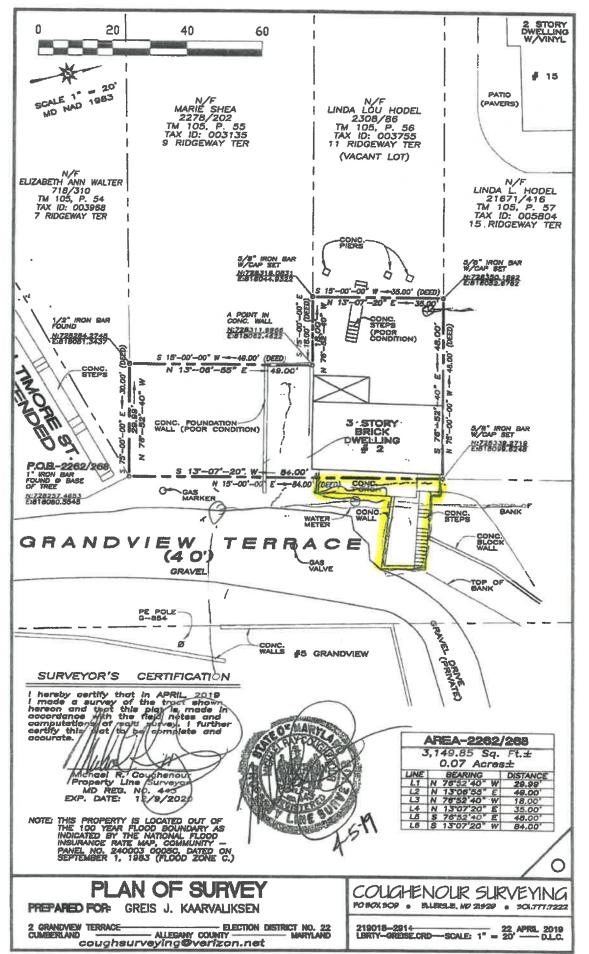

### (B) Orders (Consent Agenda)

- Order 26,763 accepting the sole source proposal from Hertrich Fleet Services, Inc. to provide a 2021 Ford F150 4WD Extended Cab for the amount not to exceed \$33,194 using joint pricing through the Howard County, MD Contract #4400003197
- Order 26,764 declaring a 2001 Freightliner Ambulance (VIN #1FVABLBW51HB62976) to be surplus and authorizing its donation to the Mountain Maryland Search and Rescue (MMSR)
- 3. Order 26,765 authorizing the execution of a temporary Encroachment Agreement with Greis Kaarvaliksen, owner of 2 Grandview Terrace, to allow for his use and access of the public right-of-way adjacent to his property and to repair and maintain the steps and porch in this designated area
- 4. Order 26,766 authorizing a Special Taxing District Exemption for 55 Baltimore Street for the 2020-2021 tax year in the amount of \$1,104.72 (Original tax \$1,472.42 / 75% residential occupancy)
- Order 26,76 authorizing appointments to the Human Relations Commission, Planning & Zoning Commission, Parks & Recreation Board, and Shade Tree Commission