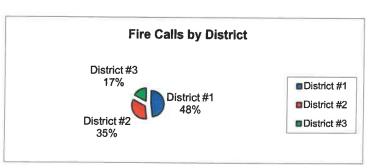

### **Cumberland Fire Department Responded to 76 Fire Alarms:**

| Responses by D | istrict: |
|----------------|----------|
| District #1    | 36       |
| District #2    | 26       |
| District #3    | 13       |
| Out of City    | 1        |
|                | 76       |