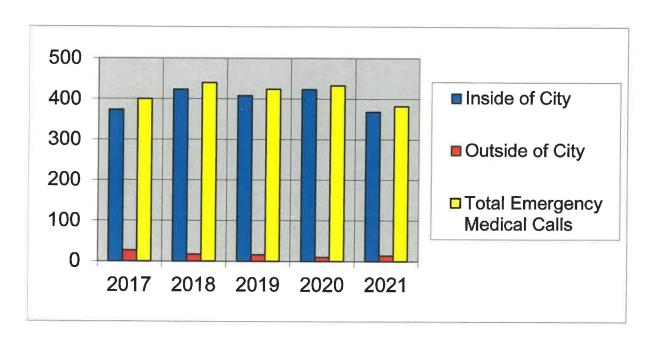

Ambulance Calls in the Month of February for a Five-Year Period

|                               | <u>2017</u> | <u> 2018</u> | <u>2019</u> | 2020      | <u>2021</u> |
|-------------------------------|-------------|--------------|-------------|-----------|-------------|
| Inside of City                | 373         | 423          | 408         | 423       | 368         |
| Outside of City               | <u>27</u>   | <u>17</u>    | <u>16</u>   | <u>10</u> | <u>14</u>   |
| Total Emergency Medical Calls | 400         | 440          | 424         | 433       | 382         |