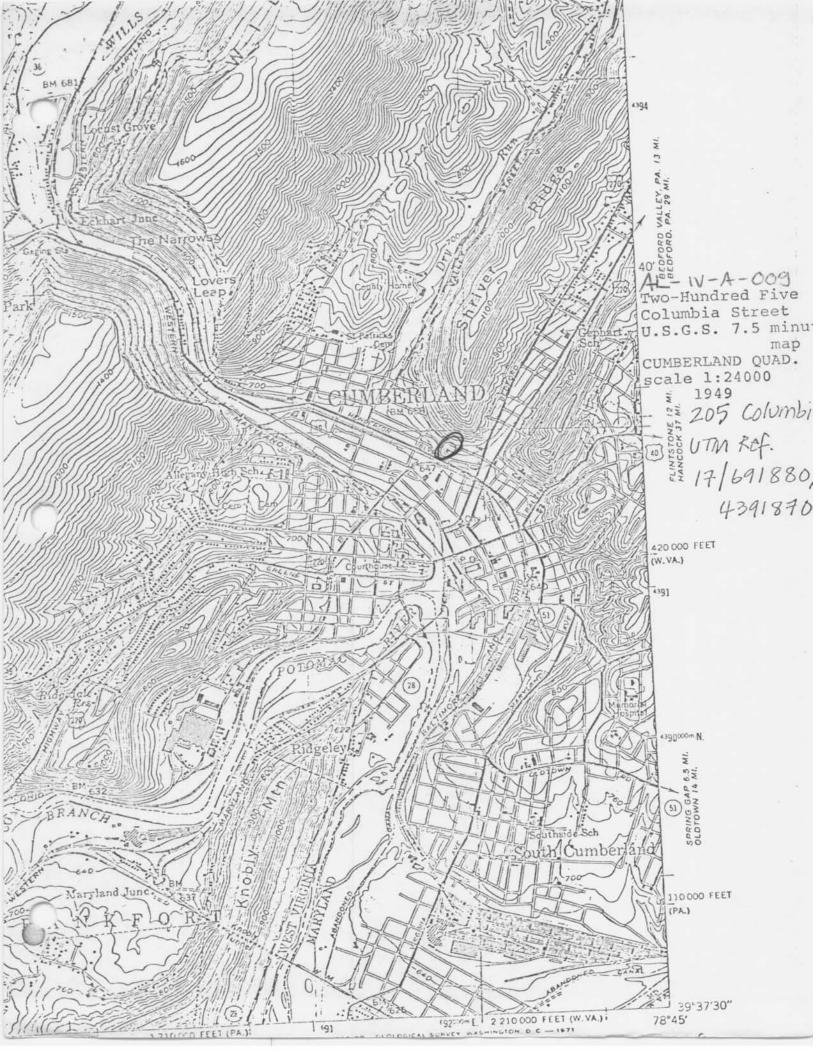

After discussion, Dr. Stephen Gibson made the motion that letters be sent to the properties on the list that has already shown an interest in preservation between 16 Altamont Terrace and the Wright Butler House (205 Columbia Street) to initiate a conversation between property owners, the Commission and staff whether they are interested in exploring possibility of being locally designated. Mr. Mike Llewellyn seconded the motion. All members were in favor; motion approved.