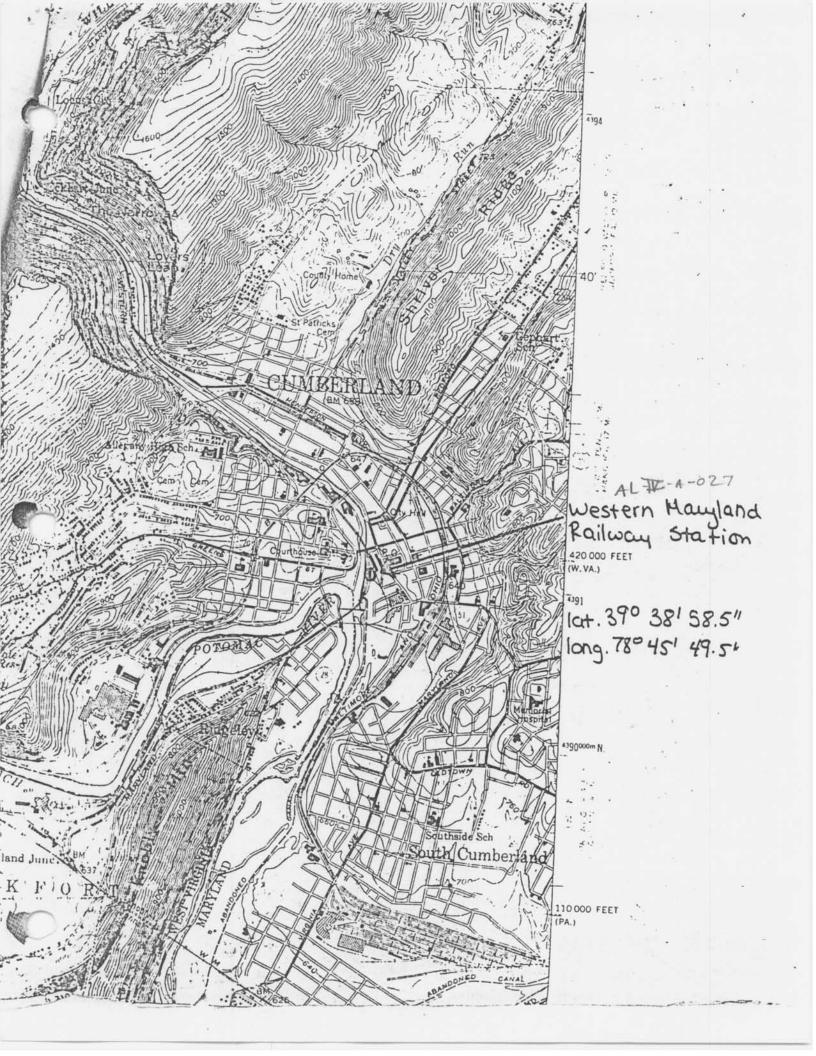

- a. Bell Tower Building (24 Frederick Street) CPPD
- b. B'er Chayim Temple (107 West Union Street) CPPD
- c. Cumberland City Hall (57 North Liberty Street) CPPD
- d. Footer's Dye works (2 Howard Street) CPPD
- e. Public Safety Building (19 Frederick Street) CPPD
- f. Western Maryland Railway Station (13 Canal Street) CPPD