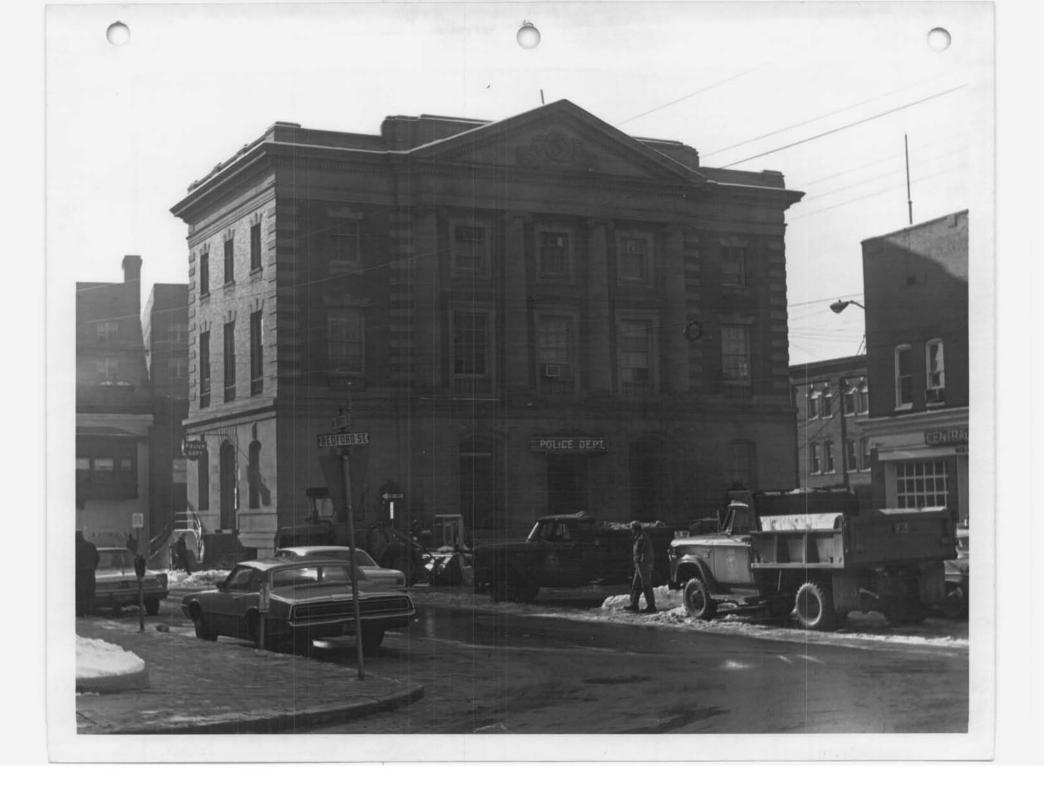

- a. Bell Tower Building (24 Frederick Street) CPPD
- b. B'er Chayim Temple (107 West Union Street) CPPD
- c. Cumberland City Hall (57 North Liberty Street) CPPD
- d. Footer's Dye works (2 Howard Street) CPPD
- e. Public Safety Building (19 Frederick Street) CPPD
- f. Western Maryland Railway Station (13 Canal Street) CPPD