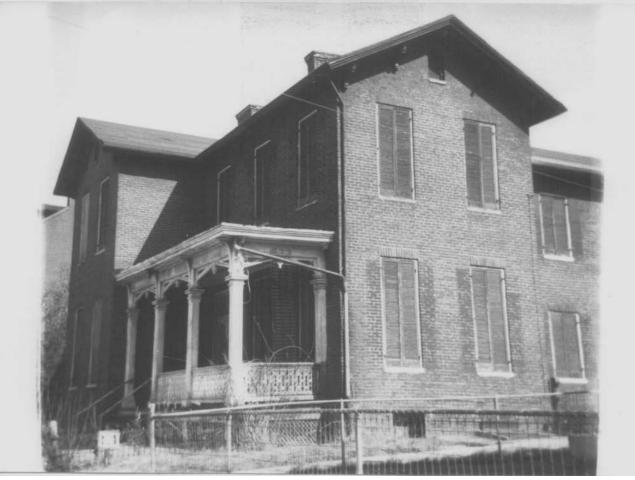

son) | 175–144                            |
| 1962 | Thomas J. Lacey to Regina Hinds                                               | 350-524                            |
| 1976 | Hinds to Troutman                                                             | <del>487-</del> 534                |
| 1977 | W. R. Troutman to Jane Troutman                                               |                                    |

In 1908 house purchased by Patrick Lacey, Superintendant of B&O Railroad shops in Cumberland who's family owned home for 54 years.

## HALEY FLOOR PLAN



IRON Maryland Ave.

















Haley, Francis, House
Allegany County, Maryland
December 1979
Photo: David Dorsey
Neg: Maryland Historical Trust, Annapolis, MD
Newell post, first floor
7/7

rewell, wein start a ref





AL-1V-A-128 FRANCIS HALEY MANSION 634 MARYLAND AUE 634 Maryland Ance Cumberland Cumberland, mo PHOTO TAKEN 3/75 By MEL COLLINS PRESERVATION SOCIETY



FRANCIS HALEY MANSION
634 MARYLAND AVE
CLIMBERLAND, MO 21502

AL IV A-128.

WEST FACABE PHOTO BY YOU JANE TROUTMAN, OWNER



AL-1V-A-128 FRANCIS HALEY MANSION 634 Maryland Ave, Cumberland David A. Dorsey 11/21/79 NORth



Al-1V-A-128
Francis Haley Mansion
634 Maryland Ave, Cumberland
David A-Dolsey
11/21/19



AL-1V-A-128 Francis Haley Mansion 634 Maryland Ave, Cumberland David A. Dorsey



100





CS.

74

.

6

5

.

.24

Mary land

0104551719 STATE: UNITED STATES DEPARTMENT OF THE INTERIOR orm 10-300 Mary land NATIONAL PARK SERVICE (Rev. 6-72) COUNTY: NATIONAL REGISTER OF HISTORIC PLACES Allegany INVENTORY - HOMINATION FORM FOR NPS USE