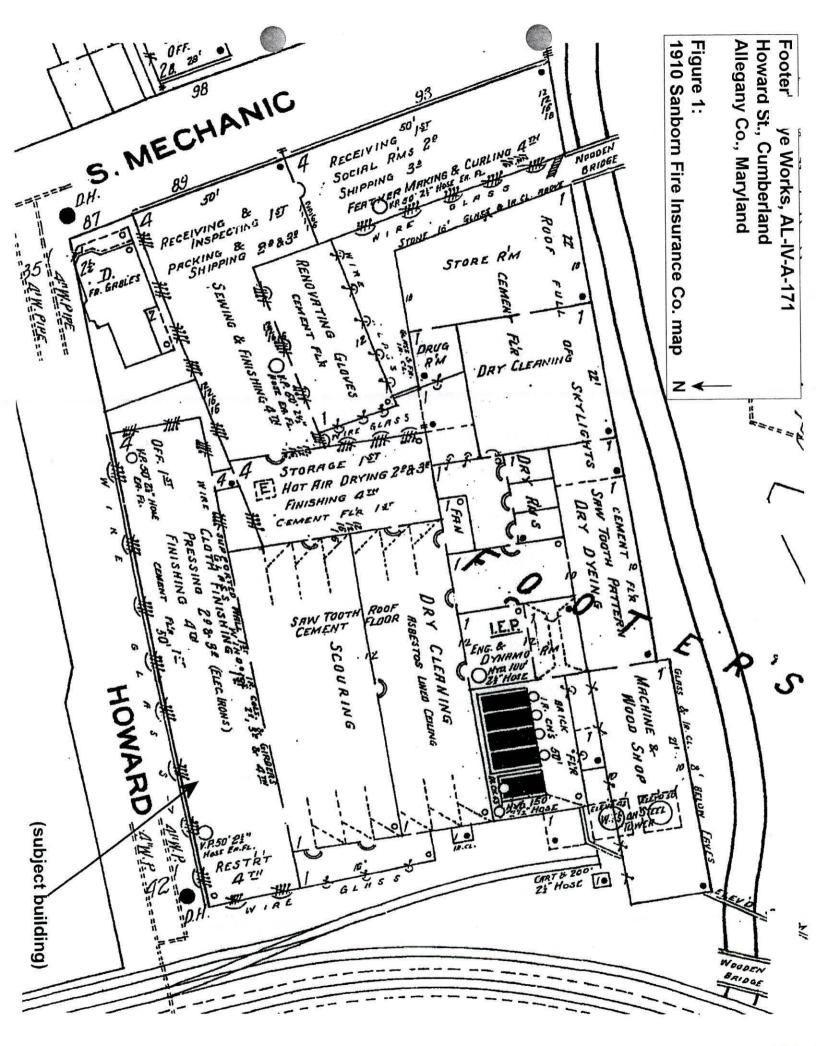

- a. Bell Tower Building (24 Frederick Street) CPPD
- b. B'er Chayim Temple (107 West Union Street) CPPD
- c. Cumberland City Hall (57 North Liberty Street) CPPD
- d. Footer's Dye works (2 Howard Street) CPPD
- e. Public Safety Building (19 Frederick Street) CPPD
- f. Western Maryland Railway Station (13 Canal Street) CPPD