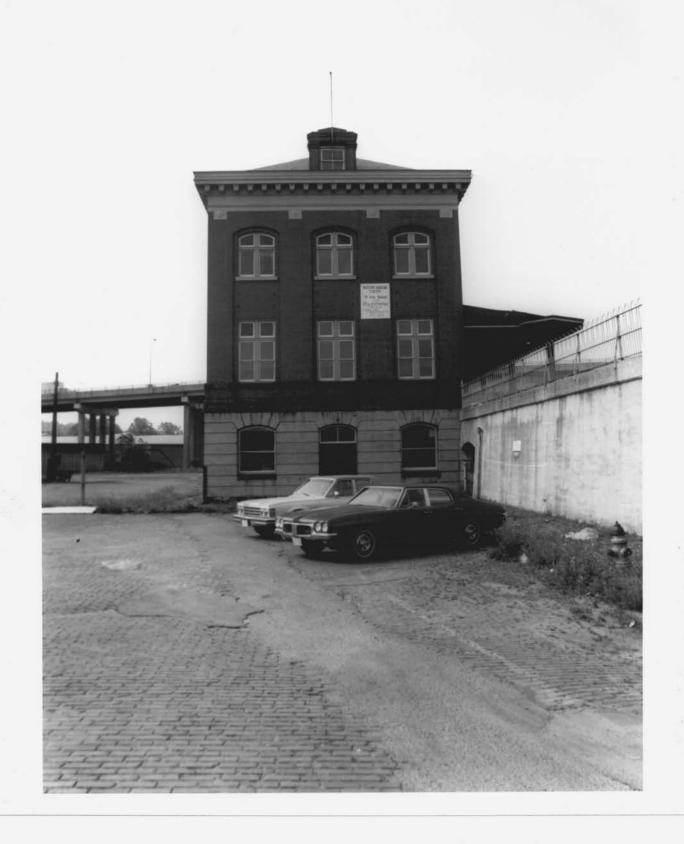

- a. Bell Tower Building (24 Frederick Street) CPPD
- b. B'er Chayim Temple (107 West Union Street) CPPD
- c. Cumberland City Hall (57 North Liberty Street) CPPD
- d. Footer's Dye works (2 Howard Street) CPPD
- e. Public Safety Building (19 Frederick Street) CPPD
- f. Western Maryland Railway Station (13 Canal Street) CPPD