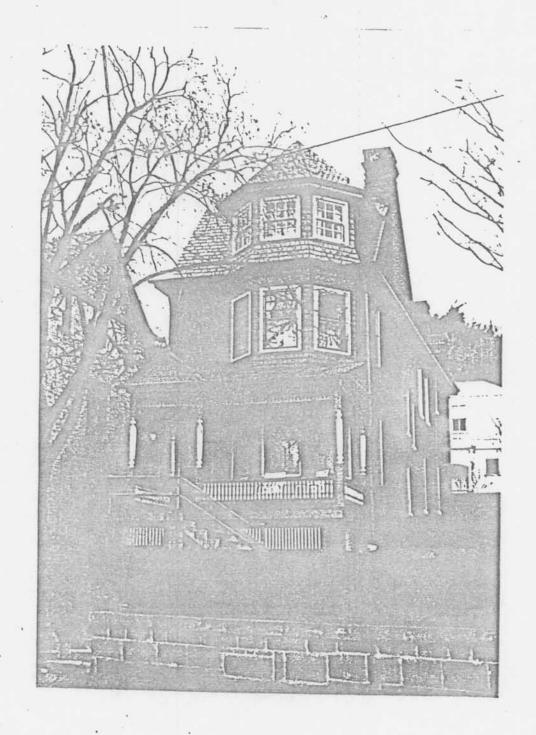

After discussion, Dr. Stephen Gibson made the motion that letters be sent to the properties on the list that has already shown an interest in preservation between 16 Altamont Terrace and the Wright Butler House (205 Columbia Street) to initiate a conversation between property owners, the Commission and staff whether they are interested in exploring possibility of being locally designated. Mr. Mike Llewellyn seconded the motion. All members were in favor; motion approved.