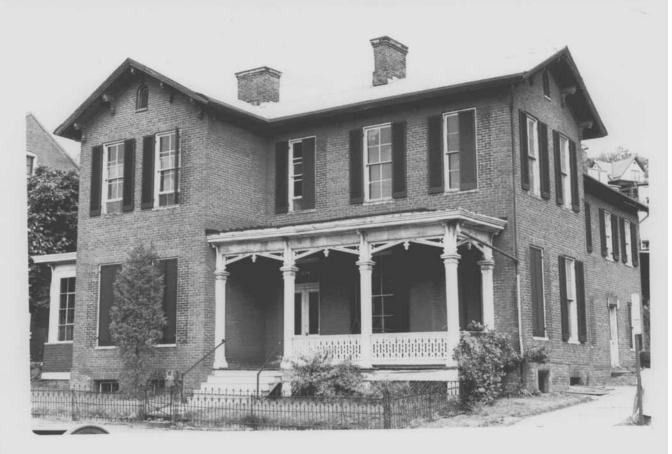

|
| 1976 | Hinds to Troutman                                                             | <del>487-</del> 534                |
| 1977 | W. R. Troutman to Jane Troutman                                               |                                    |

In 1908 house purchased by Patrick Lacey, Superintendant of B&O Railroad shops in Cumberland who's family owned home for 54 years.

## HALEY FLOOR PLAN



IRON Maryland Ave.

















Haley, Francis, House
Allegany County, Maryland
December 1979
Photo: David Dorsey
Neg: Maryland Historical Trust, Annapolis, MD
Newell post, first floor
7/7

rewell, wein start a ref





AL-1V-A-128 FRANCIS HALEY MANSION 634 MARYLAND AUE 634 Maryland Ance Cumberland Cumberland, mo PHOTO TAKEN 3/75 By MEL COLLINS PRESERVATION SOCIETY



FRANCIS HALEY MANSION
634 MARYLAND AVE
CLIMBERLAND, MO 21502

AL IV A-128.

WEST FACABE PHOTO BY YOU JANE TROUTMAN, OWNER



AL-1V-A-128 FRANCIS HALEY MANSION 634 Maryland Ave, Cumberland David A. Dorsey 11/21/79 NORth



Al-1V-A-128
Francis Haley Mansion
634 Maryland Ave, Cumberland
David A-Dolsey
11/21/19



AL-1V-A-128 Francis Haley Mansion 634 Maryland Ave, Cumberland David A. Dorsey



100





CS.

74

.

6

5

.

.24

Mary land

0104551719 STATE: UNITED STATES DEPARTMENT OF THE INTERIOR orm 10-300 Mary land NATIONAL PARK SERVICE (Rev. 6-72) COUNTY: NATIONAL REGISTER OF HISTORIC PLACES Allegany INVENTORY - HOMINATION FORM FOR NPS USE ONLY ENTRY DATE (Type all entries - complete applicable sections) 1. NAME COMMON: Western Maryland Railway Station AND OR HISTORICE same 2. LOCATION S