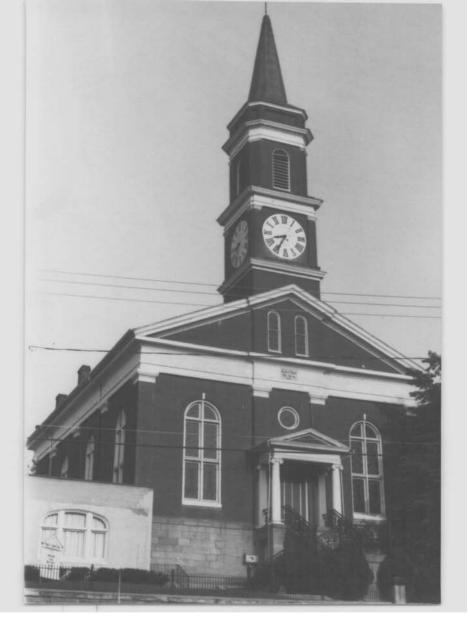

- a. Bell Tower Building (24 Frederick Street) CPPD
- b. B'er Chayim Temple (107 West Union Street) CPPD
- c. Cumberland City Hall (57 North Liberty Street) CPPD
- d. Footer's Dye works (2 Howard Street) CPPD
- e. Public Safety Building (19 Frederick Street) CPPD
- f. Western Maryland Railway Station (13 Canal Street) CPPD