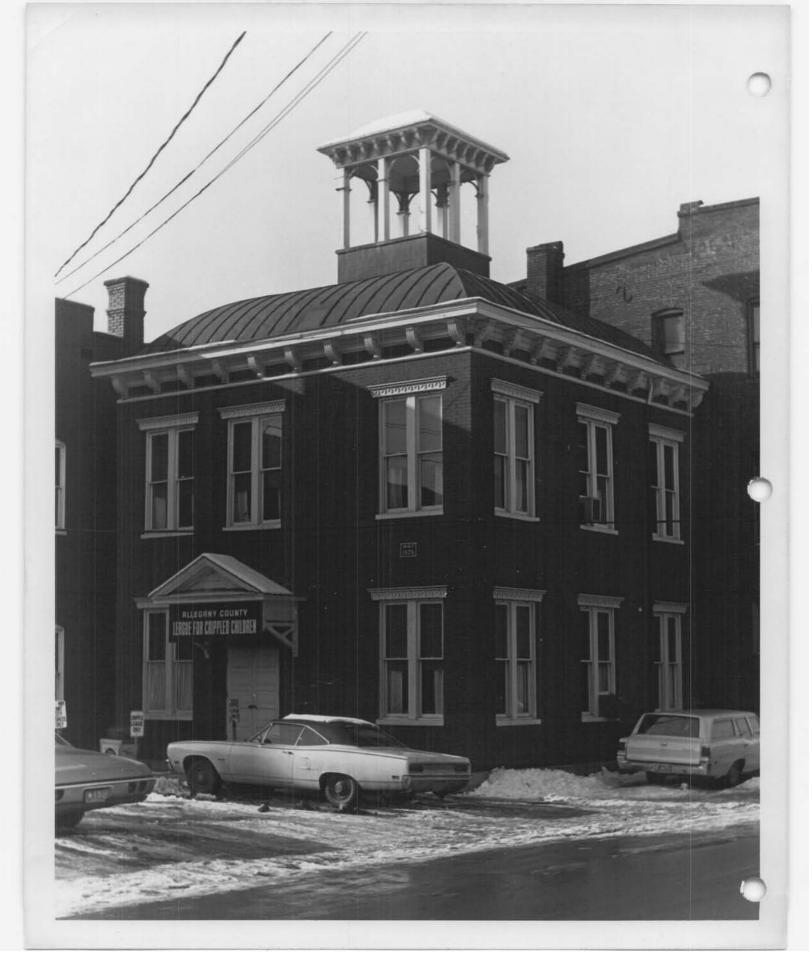

- a. Bell Tower Building (24 Frederick Street) CPPD
- b. B'er Chayim Temple (107 West Union Street) CPPD
- c. Cumberland City Hall (57 North Liberty Street) CPPD
- d. Footer's Dye works (2 Howard Street) CPPD
- e. Public Safety Building (19 Frederick Street) CPPD
- f. Western Maryland Railway Station (13 Canal Street) CPPD