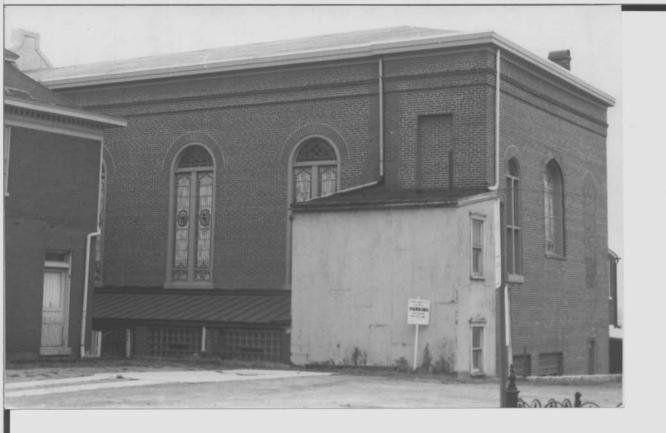

- a. Bell Tower Building (24 Frederick Street) CPPD
- b. B'er Chayim Temple (107 West Union Street) CPPD
- c. Cumberland City Hall (57 North Liberty Street) CPPD
- d. Footer's Dye works (2 Howard Street) CPPD
- e. Public Safety Building (19 Frederick Street) CPPD
- f. Western Maryland Railway Station (13 Canal Street) CPPD