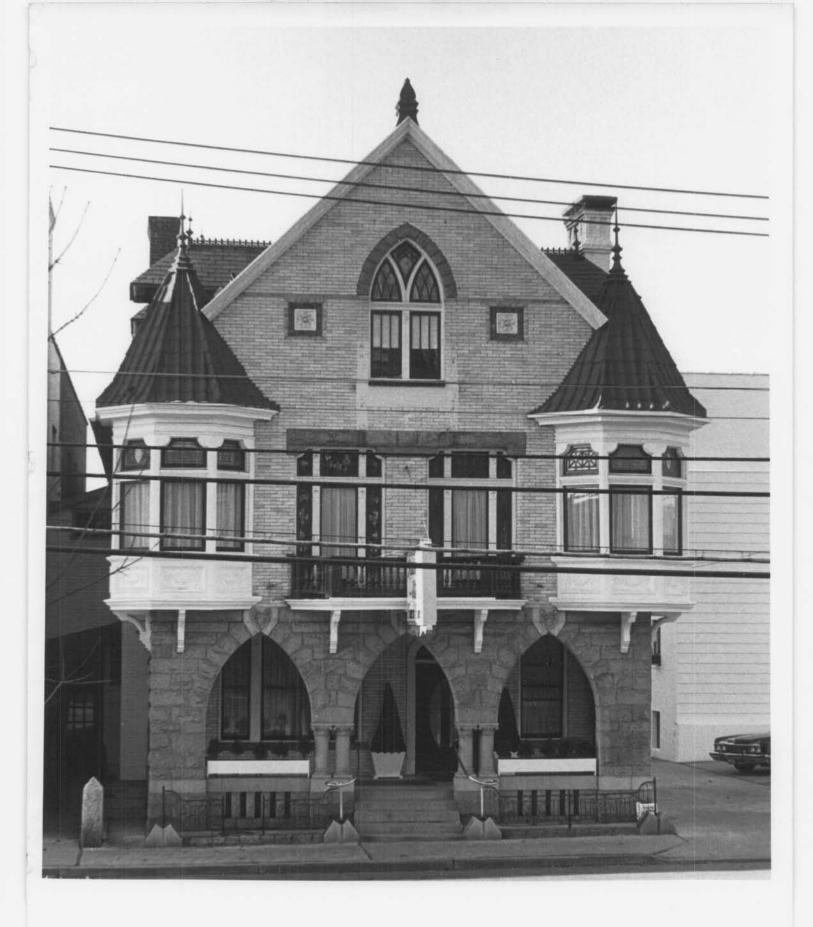

- a. Bell Tower Building (24 Frederick Street) CPPD
- b. B'er Chayim Temple (107 West Union Street) CPPD
- c. Cumberland City Hall (57 North Liberty Street) CPPD
- d. Footer's Dye works (2 Howard Street) CPPD
- e. Public Safety Building (19 Frederick Street) CPPD
- f. Western Maryland Railway Station (13 Canal Street) CPPD