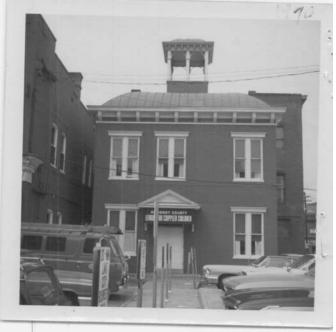

- a. Bell Tower Building (24 Frederick Street) CPPD
- b. B'er Chayim Temple (107 West Union Street) CPPD
- c. Cumberland City Hall (57 North Liberty Street) CPPD
- d. Footer's Dye works (2 Howard Street) CPPD
- e. Public Safety Building (19 Frederick Street) CPPD
- f. Western Maryland Railway Station (13 Canal Street) CPPD