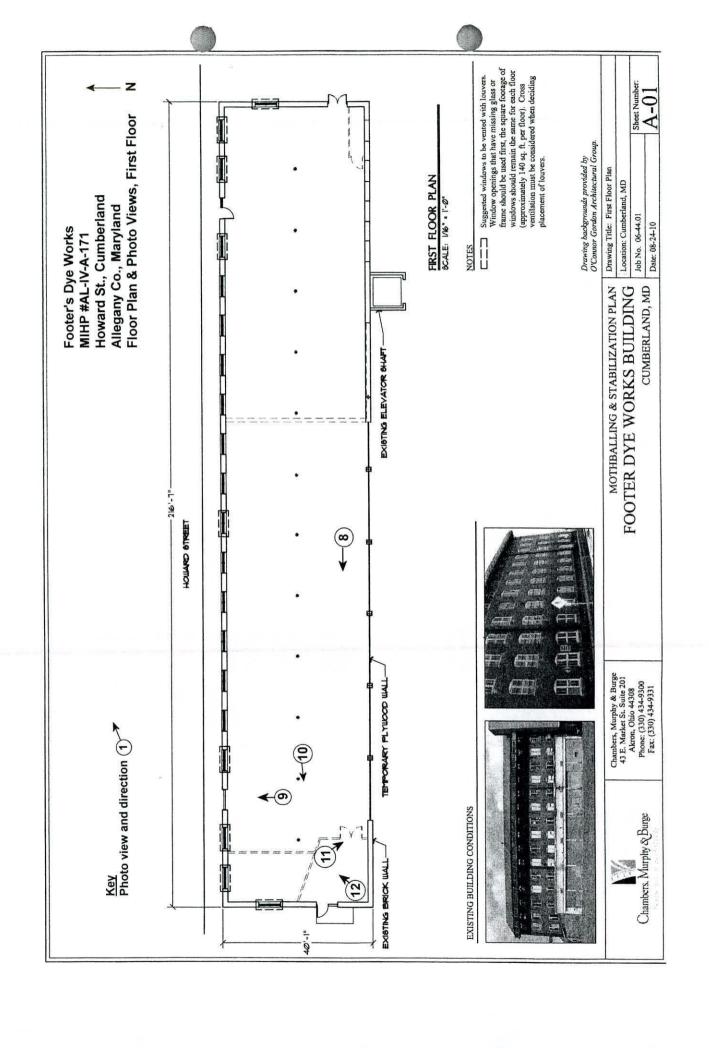

- a. Bell Tower Building (24 Frederick Street) CPPD
- b. B'er Chayim Temple (107 West Union Street) CPPD
- c. Cumberland City Hall (57 North Liberty Street) CPPD
- d. Footer's Dye works (2 Howard Street) CPPD
- e. Public Safety Building (19 Frederick Street) CPPD
- f. Western Maryland Railway Station (13 Canal Street) CPPD