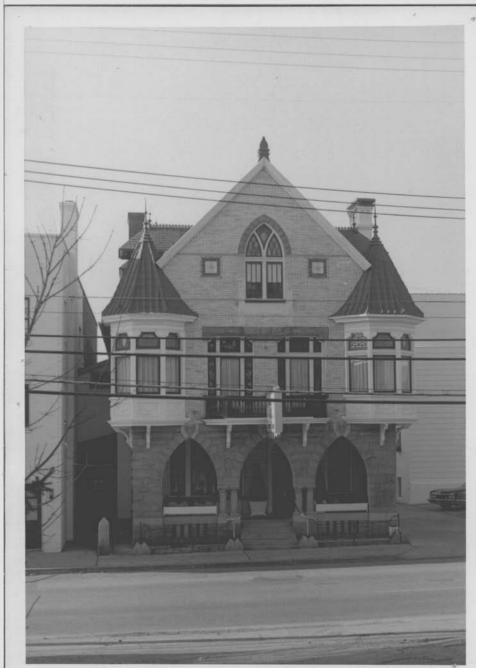

- a. Bell Tower Building (24 Frederick Street) CPPD
- b. B'er Chayim Temple (107 West Union Street) CPPD
- c. Cumberland City Hall (57 North Liberty Street) CPPD
- d. Footer's Dye works (2 Howard Street) CPPD
- e. Public Safety Building (19 Frederick Street) CPPD
- f. Western Maryland Railway Station (13 Canal Street) CPPD