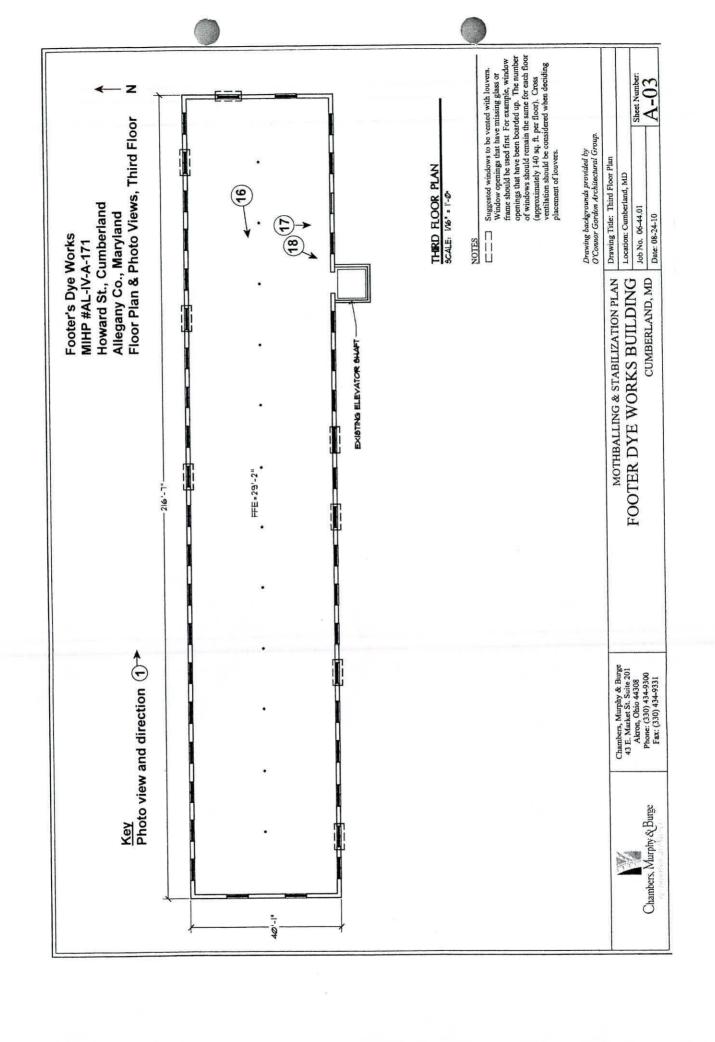

- a. Bell Tower Building (24 Frederick Street) CPPD
- b. B'er Chayim Temple (107 West Union Street) CPPD
- c. Cumberland City Hall (57 North Liberty Street) CPPD
- d. Footer's Dye works (2 Howard Street) CPPD
- e. Public Safety Building (19 Frederick Street) CPPD
- f. Western Maryland Railway Station (13 Canal Street) CPPD