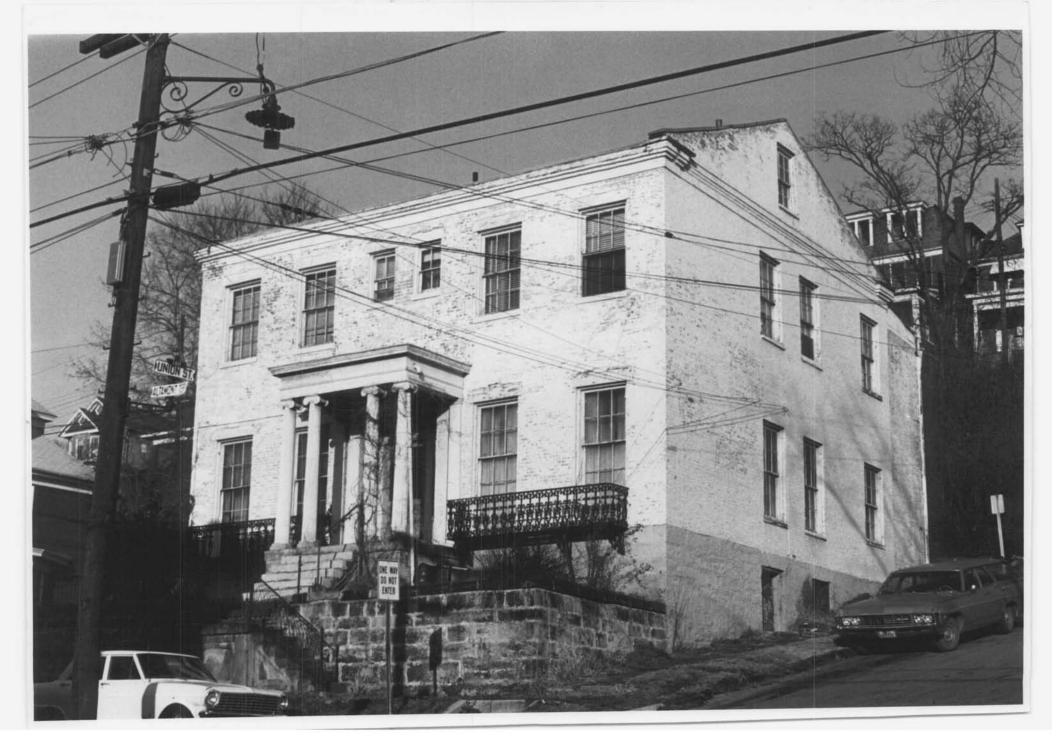

After discussion, Dr. Stephen Gibson made the motion that letters be sent to the properties on the list that has already shown an interest in preservation between 16 Altamont Terrace and the Wright Butler House (205 Columbia Street) to initiate a conversation between property owners, the Commission and staff whether they are interested in exploring possibility of being locally designated. Mr. Mike Llewellyn seconded the motion. All members were in favor; motion approved.