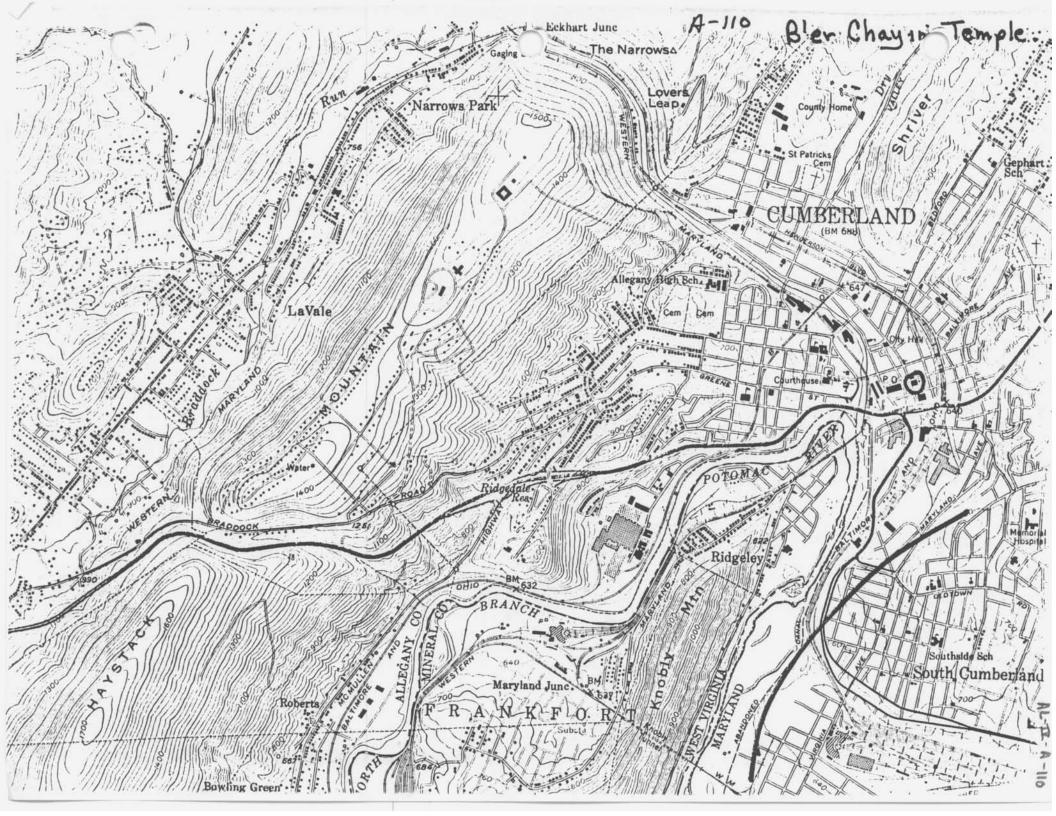

- a. Bell Tower Building (24 Frederick Street) CPPD
- b. B'er Chayim Temple (107 West Union Street) CPPD
- c. Cumberland City Hall (57 North Liberty Street) CPPD
- d. Footer's Dye works (2 Howard Street) CPPD
- e. Public Safety Building (19 Frederick Street) CPPD
- f. Western Maryland Railway Station (13 Canal Street) CPPD

### MAGI # 0140062404

Form 10-300 (Rev. 6-72) UNITED STATES DEPARTMENT OF THE INTERIOR NATIONAL PARK SERVICE