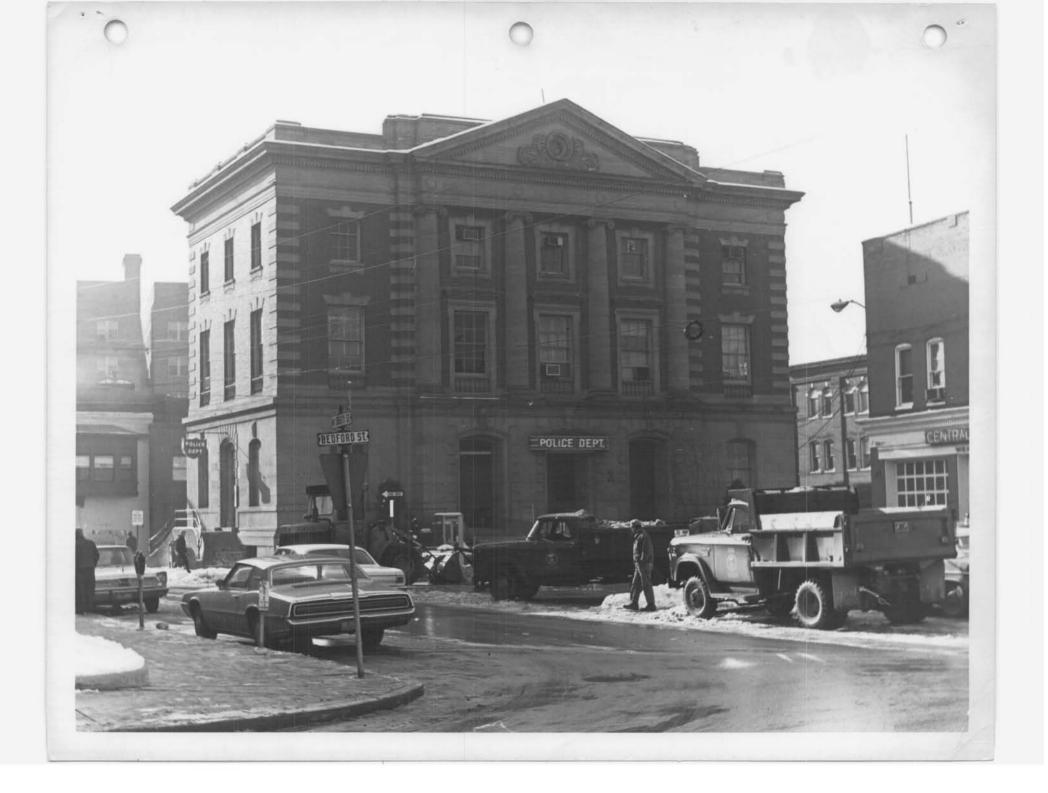

- a. Bell Tower Building (24 Frederick Street) CPPD
- b. B'er Chayim Temple (107 West Union Street) CPPD
- c. Cumberland City Hall (57 North Liberty Street) CPPD
- d. Footer's Dye works (2 Howard Street) CPPD
- e. Public Safety Building (19 Frederick Street) CPPD
- f. Western Maryland Railway Station (13 Canal Street) CPPD