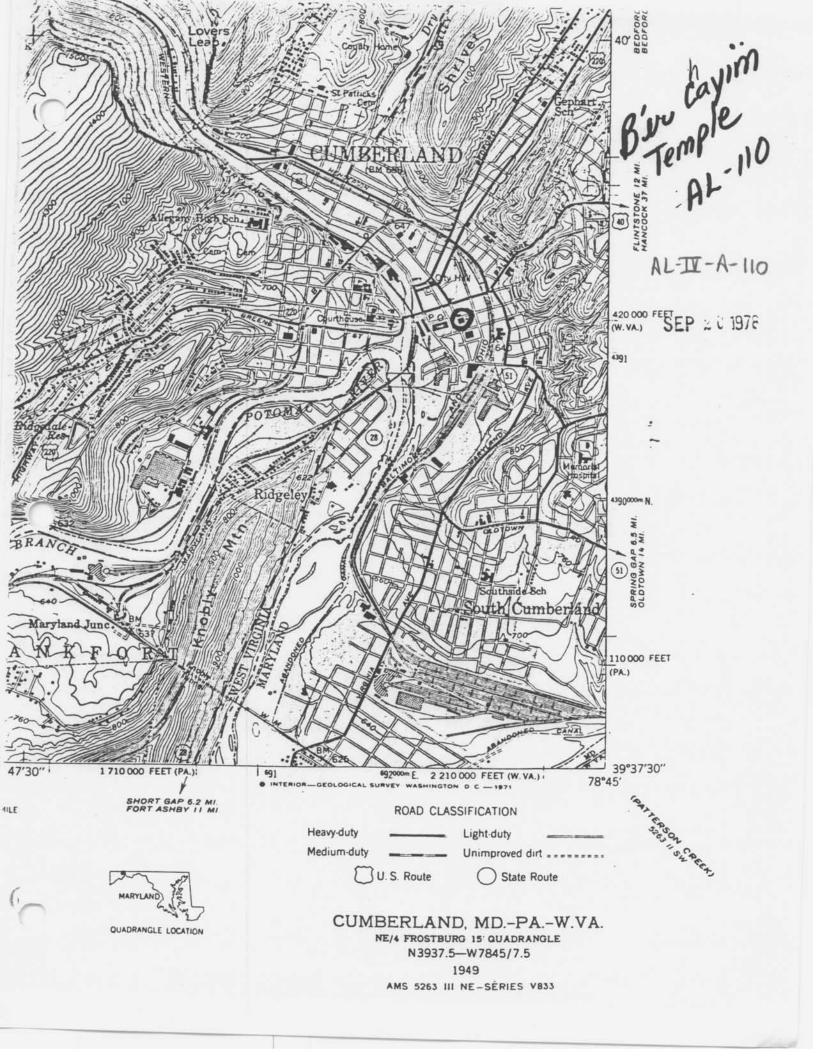

- a. Bell Tower Building (24 Frederick Street) CPPD
- b. B'er Chayim Temple (107 West Union Street) CPPD
- c. Cumberland City Hall (57 North Liberty Street) CPPD
- d. Footer's Dye works (2 Howard Street) CPPD
- e. Public Safety Building (19 Frederick Street) CPPD
- f. Western Maryland Railway Station (13 Canal Street) CPPD

### MAGI # 0140062404

Form 10-300 (Rev. 6-72) UNITED STATES DEPARTMENT OF THE INTERIOR NATIONAL PARK SERVICE