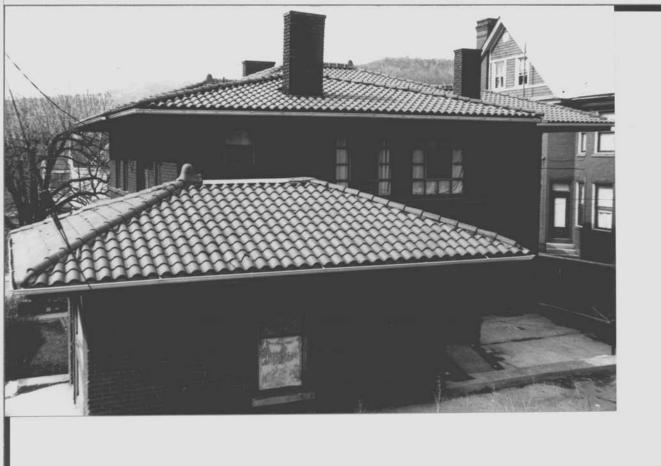

- a. Bell Tower Building (24 Frederick Street) CPPD
- b. B'er Chayim Temple (107 West Union Street) CPPD
- c. Cumberland City Hall (57 North Liberty Street) CPPD
- d. Footer's Dye works (2 Howard Street) CPPD
- e. Public Safety Building (19 Frederick Street) CPPD
- f. Western Maryland Railway Station (13 Canal Street) CPPD