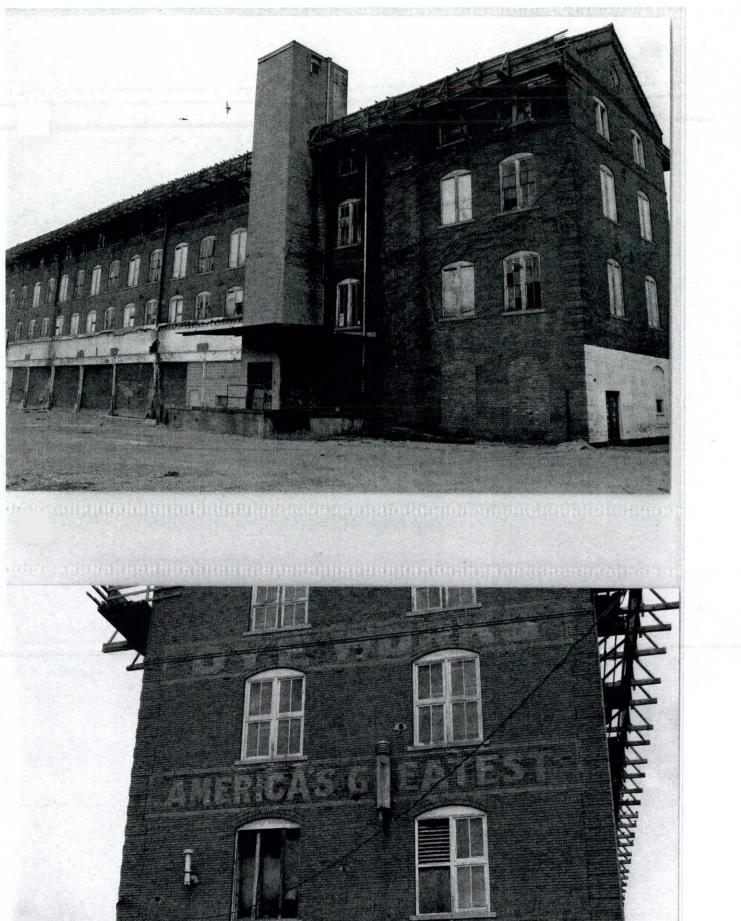

- a. Bell Tower Building (24 Frederick Street) CPPD
- b. B'er Chayim Temple (107 West Union Street) CPPD
- c. Cumberland City Hall (57 North Liberty Street) CPPD
- d. Footer's Dye works (2 Howard Street) CPPD
- e. Public Safety Building (19 Frederick Street) CPPD
- f. Western Maryland Railway Station (13 Canal Street) CPPD