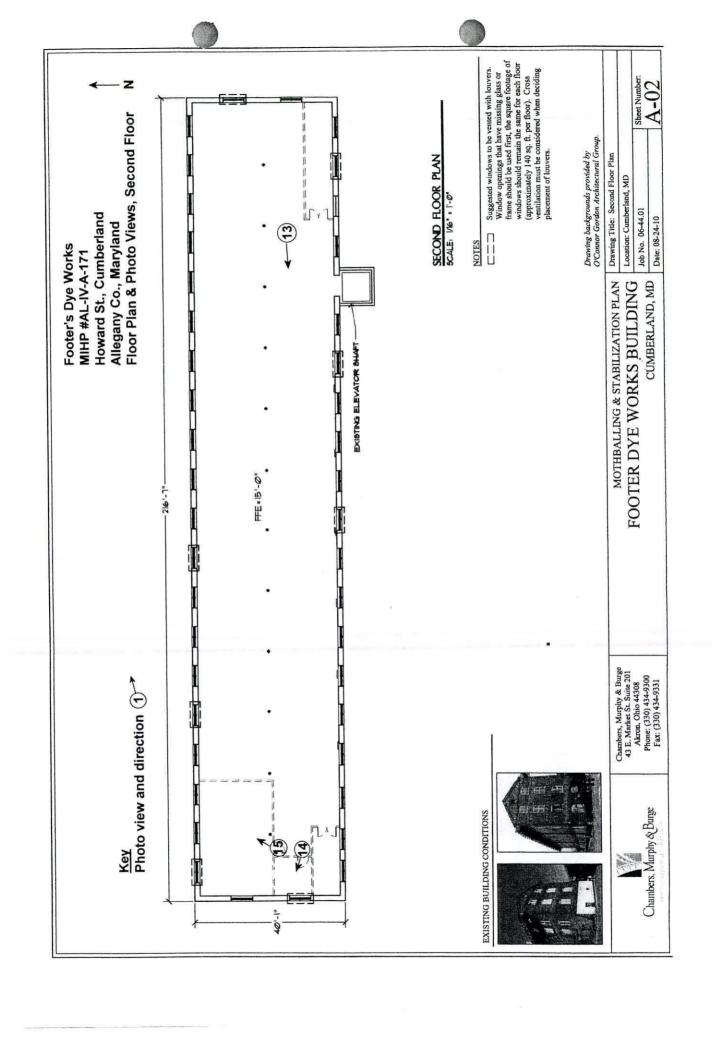

- a. Bell Tower Building (24 Frederick Street) CPPD
- b. B'er Chayim Temple (107 West Union Street) CPPD
- c. Cumberland City Hall (57 North Liberty Street) CPPD
- d. Footer's Dye works (2 Howard Street) CPPD
- e. Public Safety Building (19 Frederick Street) CPPD
- f. Western Maryland Railway Station (13 Canal Street) CPPD