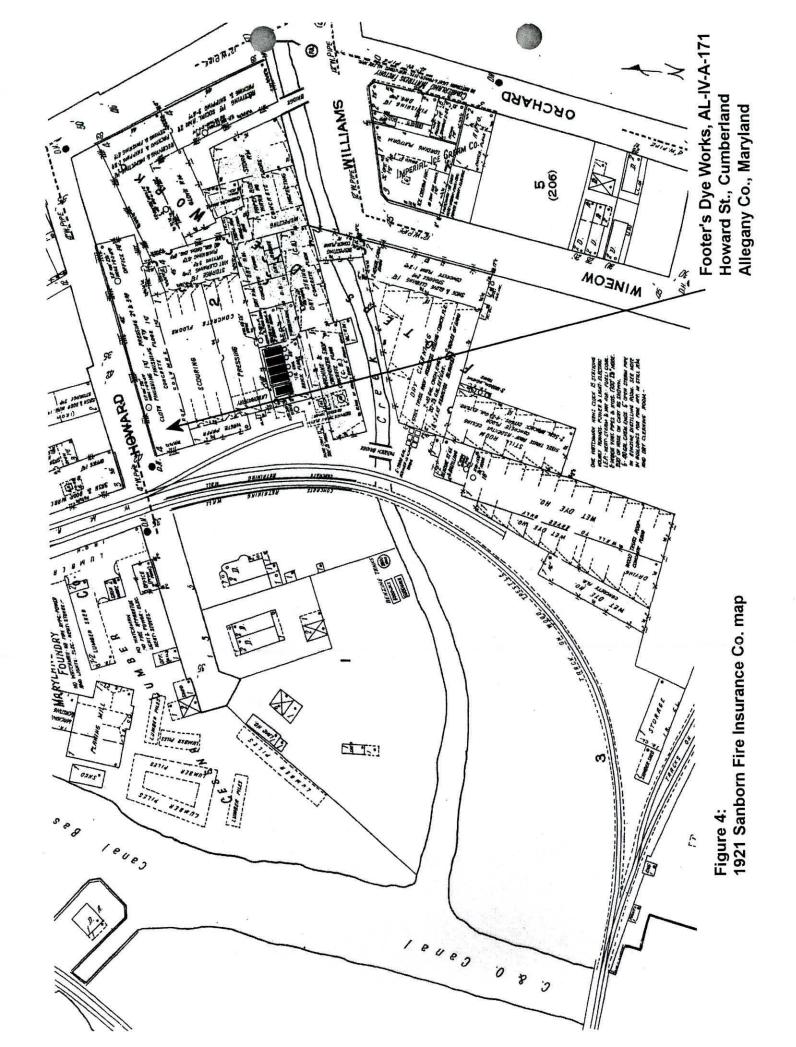

- a. Bell Tower Building (24 Frederick Street) CPPD
- b. B'er Chayim Temple (107 West Union Street) CPPD
- c. Cumberland City Hall (57 North Liberty Street) CPPD
- d. Footer's Dye works (2 Howard Street) CPPD
- e. Public Safety Building (19 Frederick Street) CPPD
- f. Western Maryland Railway Station (13 Canal Street) CPPD