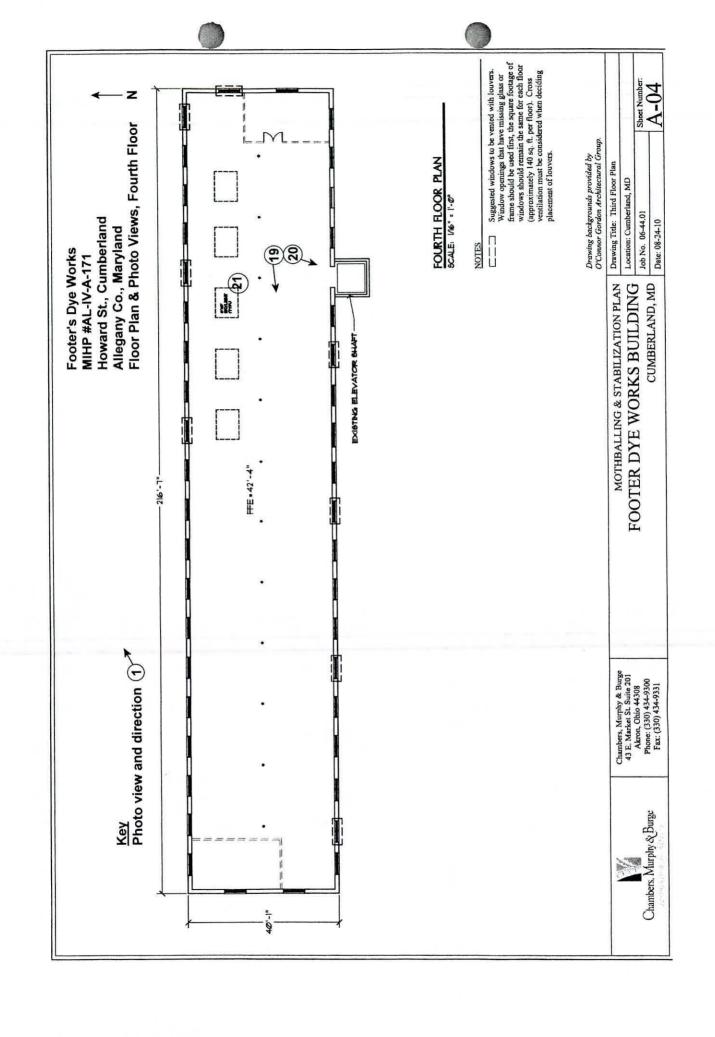

- a. Bell Tower Building (24 Frederick Street) CPPD
- b. B'er Chayim Temple (107 West Union Street) CPPD
- c. Cumberland City Hall (57 North Liberty Street) CPPD
- d. Footer's Dye works (2 Howard Street) CPPD
- e. Public Safety Building (19 Frederick Street) CPPD
- f. Western Maryland Railway Station (13 Canal Street) CPPD