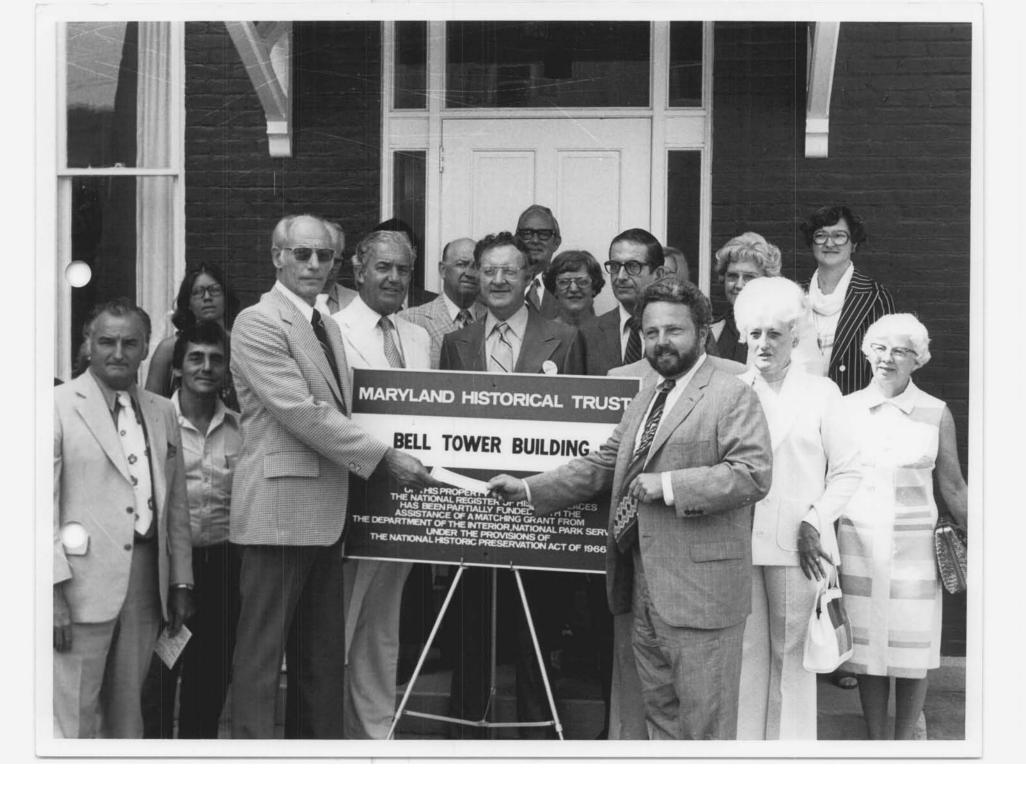

- a. Bell Tower Building (24 Frederick Street) CPPD
- b. B'er Chayim Temple (107 West Union Street) CPPD
- c. Cumberland City Hall (57 North Liberty Street) CPPD
- d. Footer's Dye works (2 Howard Street) CPPD
- e. Public Safety Building (19 Frederick Street) CPPD
- f. Western Maryland Railway Station (13 Canal Street) CPPD