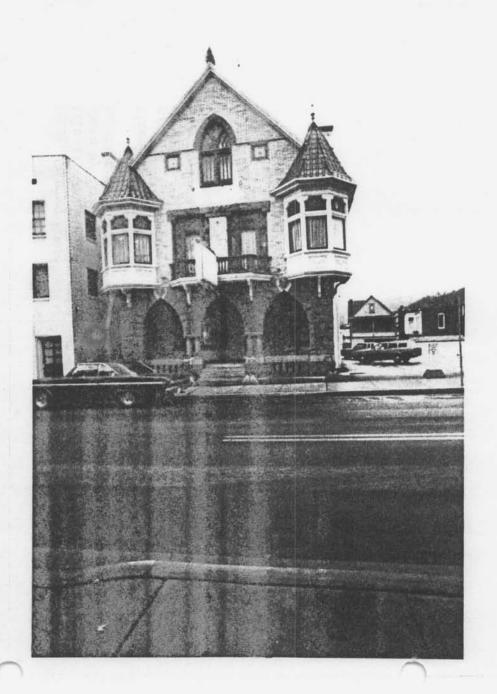

- a. Bell Tower Building (24 Frederick Street) CPPD
- b. B'er Chayim Temple (107 West Union Street) CPPD
- c. Cumberland City Hall (57 North Liberty Street) CPPD
- d. Footer's Dye works (2 Howard Street) CPPD
- e. Public Safety Building (19 Frederick Street) CPPD
- f. Western Maryland Railway Station (13 Canal Street) CPPD

After discussion, Dr. Stephen Gibson made the motion that letters be sent to the properties on the list that has already shown an interest in preservation between 16 Altamont Terrace and the Wright Butler House (205 Columbia Street) to initiate a conversation between property owners, the Commission and staff whether they are interested in exploring possibility of being locally designated. Mr. Mike Llewellyn seconded the motion. All members were in favor; motion approved.