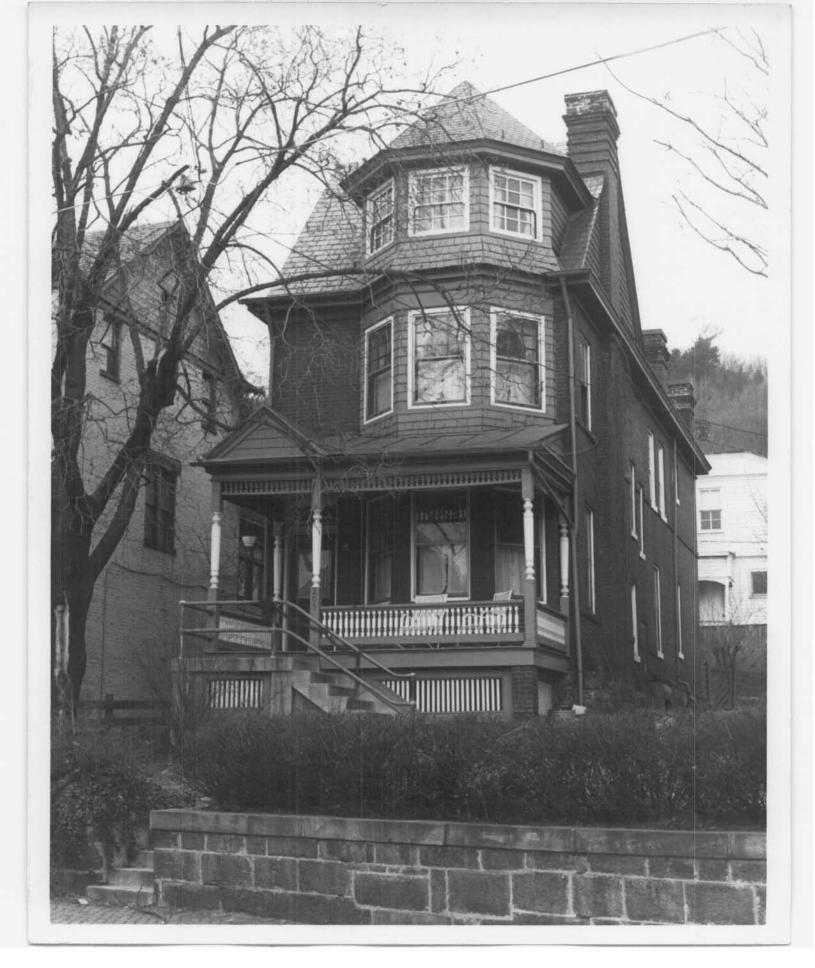

After discussion, Dr. Stephen Gibson made the motion that letters be sent to the properties on the list that has already shown an interest in preservation between 16 Altamont Terrace and the Wright Butler House (205 Columbia Street) to initiate a conversation between property owners, the Commission and staff whether they are interested in exploring possibility of being locally designated. Mr. Mike Llewellyn seconded the motion. All members were in favor; motion approved.