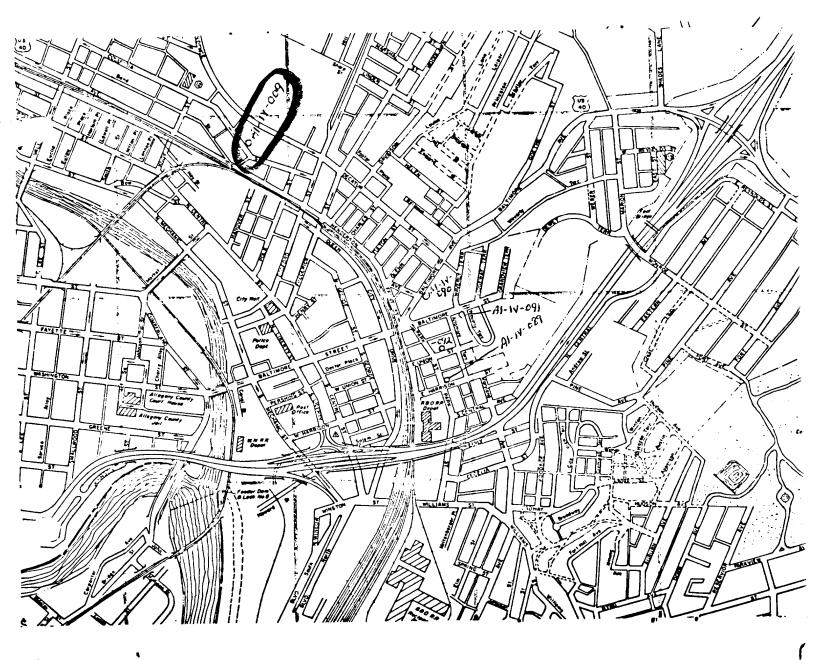

After discussion, Dr. Stephen Gibson made the motion that letters be sent to the properties on the list that has already shown an interest in preservation between 16 Altamont Terrace and the Wright Butler House (205 Columbia Street) to initiate a conversation between property owners, the Commission and staff whether they are interested in exploring possibility of being locally designated. Mr. Mike Llewellyn seconded the motion. All members were in favor; motion approved.