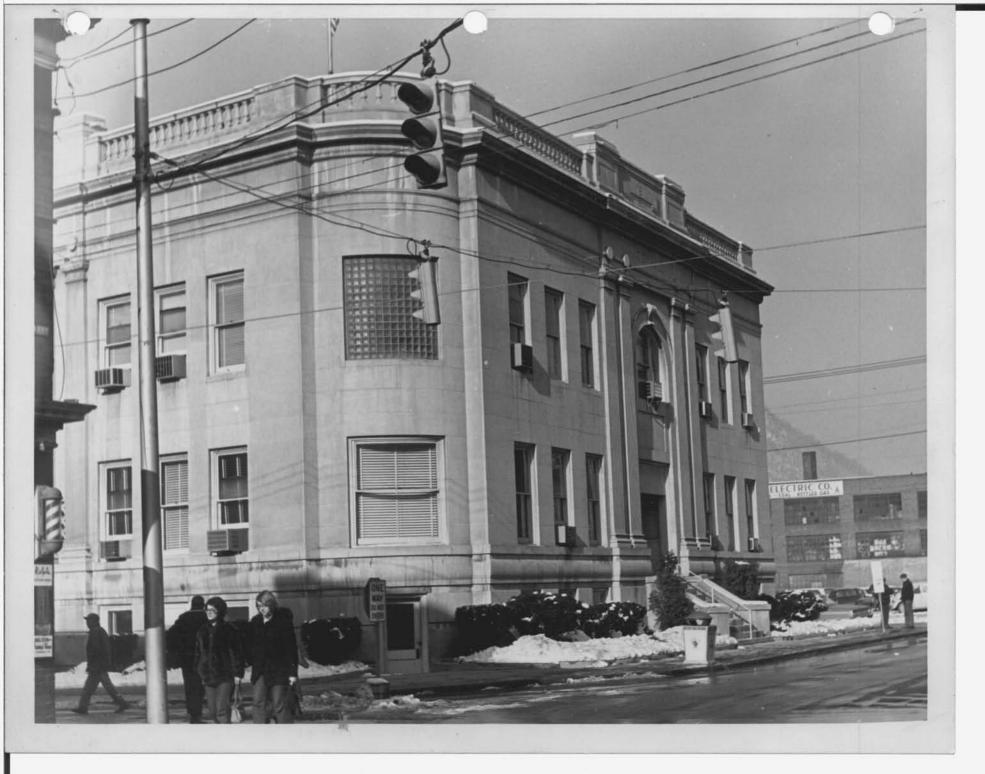

- a. Bell Tower Building (24 Frederick Street) CPPD
- b. B'er Chayim Temple (107 West Union Street) CPPD
- c. Cumberland City Hall (57 North Liberty Street) CPPD
- d. Footer's Dye works (2 Howard Street) CPPD
- e. Public Safety Building (19 Frederick Street) CPPD
- f. Western Maryland Railway Station (13 Canal Street) CPPD