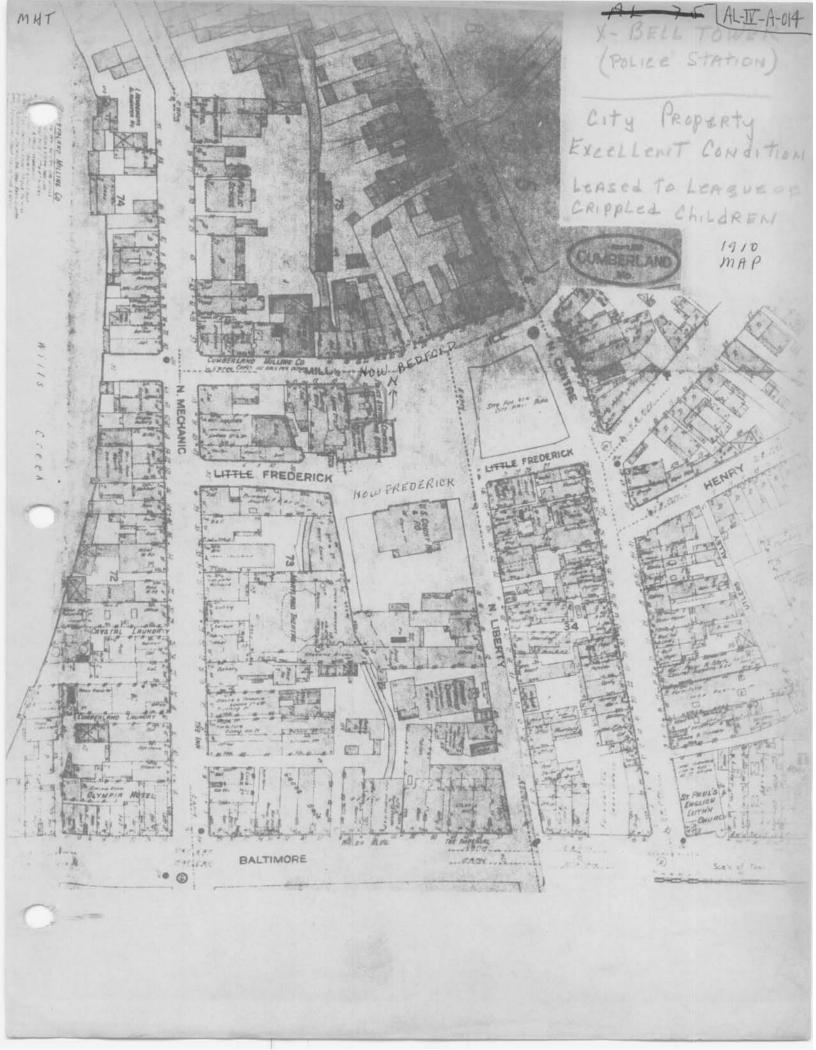

- a. Bell Tower Building (24 Frederick Street) CPPD
- b. B'er Chayim Temple (107 West Union Street) CPPD
- c. Cumberland City Hall (57 North Liberty Street) CPPD
- d. Footer's Dye works (2 Howard Street) CPPD
- e. Public Safety Building (19 Frederick Street) CPPD
- f. Western Maryland Railway Station (13 Canal Street) CPPD