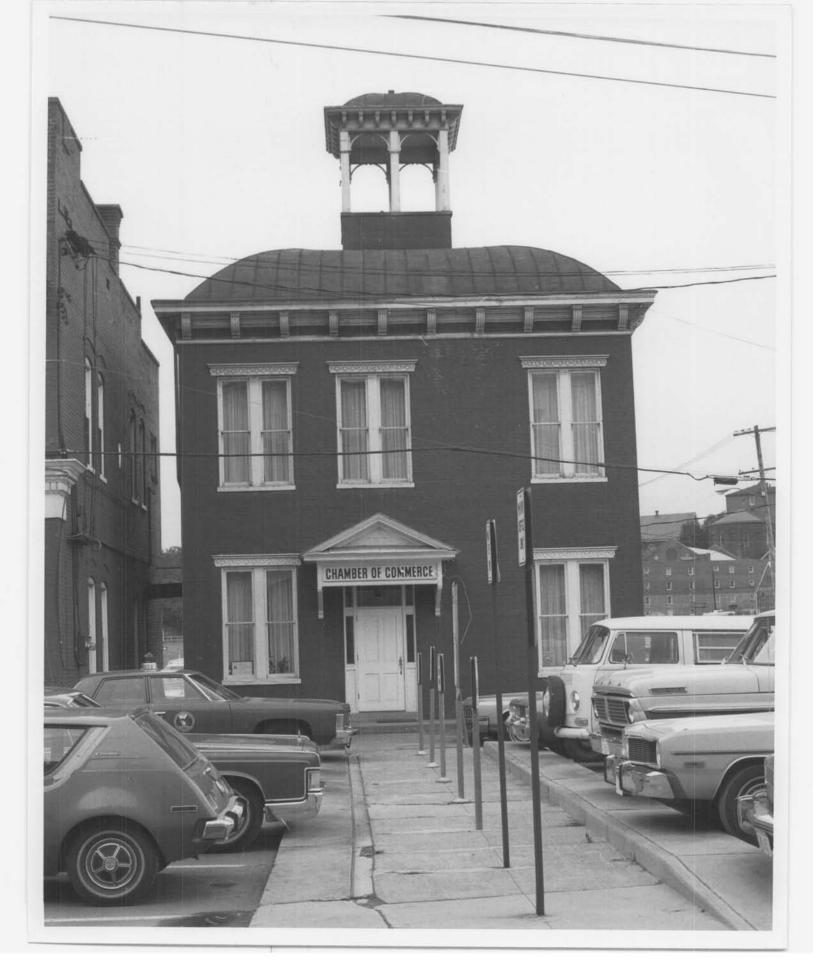

- a. Bell Tower Building (24 Frederick Street) CPPD
- b. B'er Chayim Temple (107 West Union Street) CPPD
- c. Cumberland City Hall (57 North Liberty Street) CPPD
- d. Footer's Dye works (2 Howard Street) CPPD
- e. Public Safety Building (19 Frederick Street) CPPD
- f. Western Maryland Railway Station (13 Canal Street) CPPD