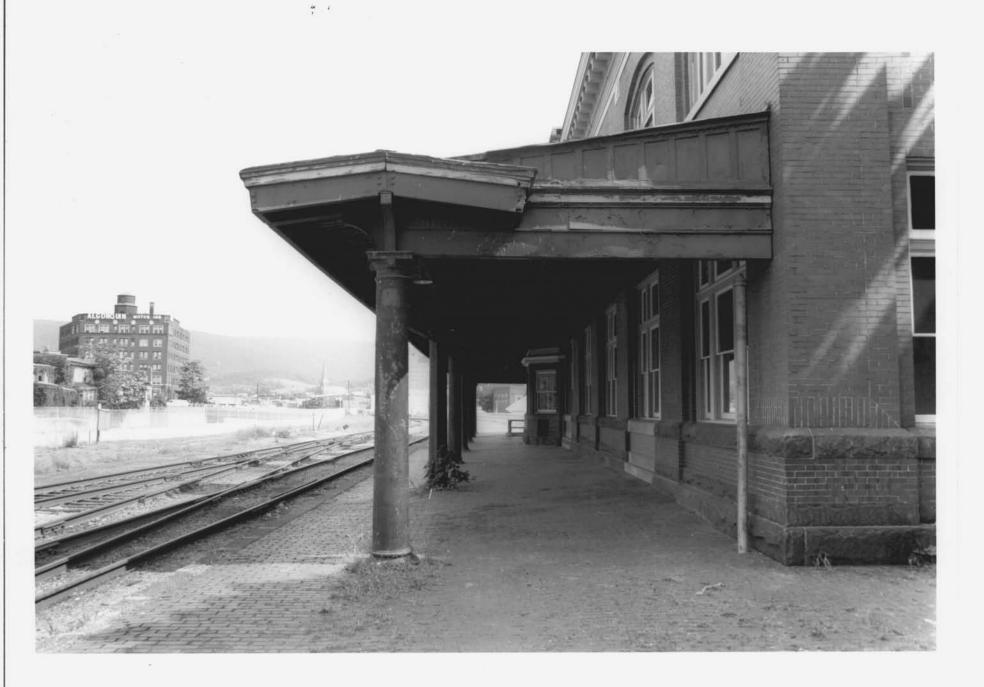

- a. Bell Tower Building (24 Frederick Street) CPPD
- b. B'er Chayim Temple (107 West Union Street) CPPD
- c. Cumberland City Hall (57 North Liberty Street) CPPD
- d. Footer's Dye works (2 Howard Street) CPPD
- e. Public Safety Building (19 Frederick Street) CPPD
- f. Western Maryland Railway Station (13 Canal Street) CPPD