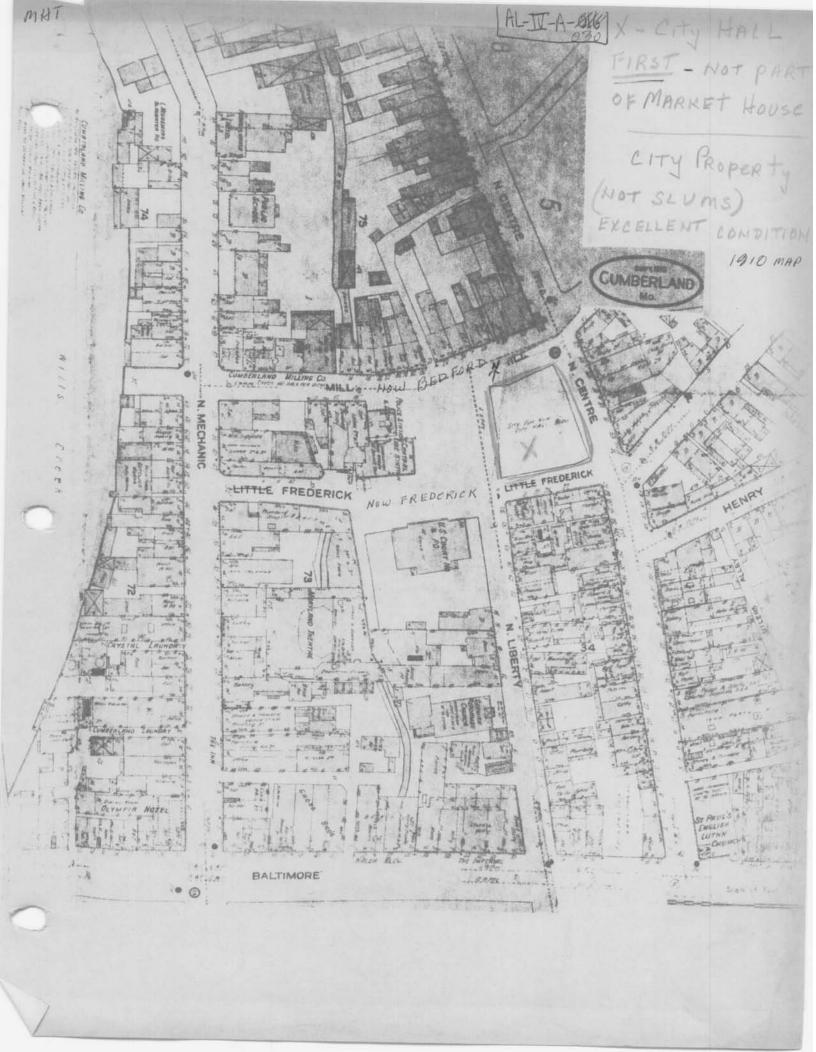

- a. Bell Tower Building (24 Frederick Street) CPPD
- b. B'er Chayim Temple (107 West Union Street) CPPD
- c. Cumberland City Hall (57 North Liberty Street) CPPD
- d. Footer's Dye works (2 Howard Street) CPPD
- e. Public Safety Building (19 Frederick Street) CPPD
- f. Western Maryland Railway Station (13 Canal Street) CPPD