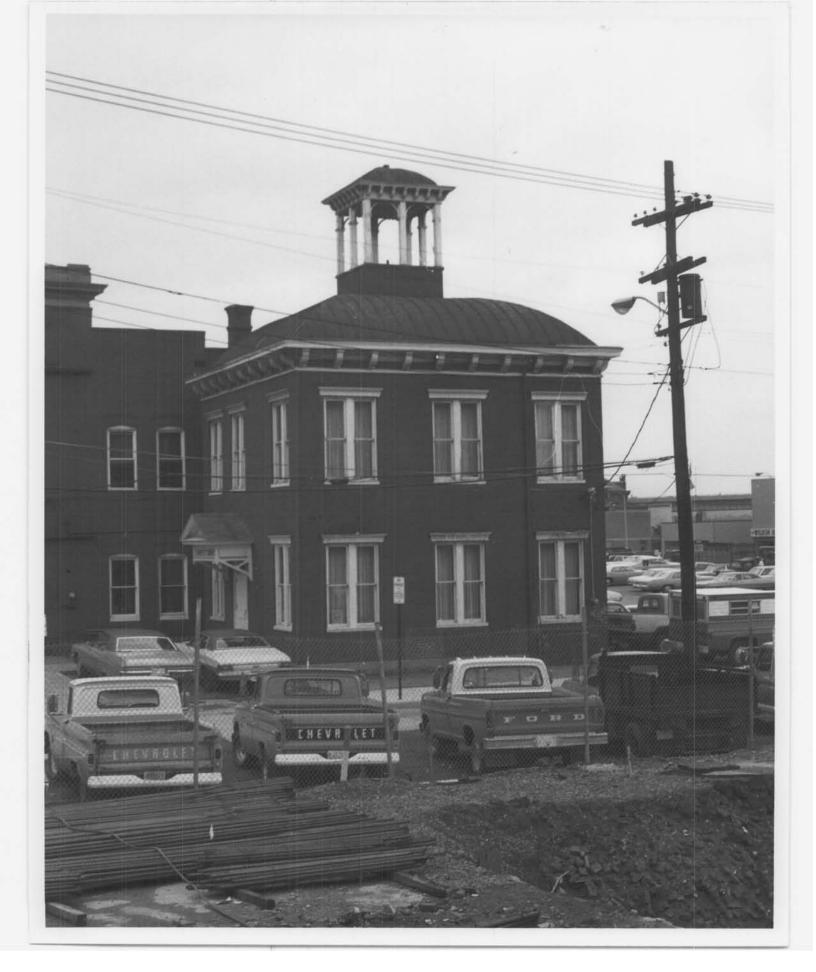

- a. Bell Tower Building (24 Frederick Street) CPPD
- b. B'er Chayim Temple (107 West Union Street) CPPD
- c. Cumberland City Hall (57 North Liberty Street) CPPD
- d. Footer's Dye works (2 Howard Street) CPPD
- e. Public Safety Building (19 Frederick Street) CPPD
- f. Western Maryland Railway Station (13 Canal Street) CPPD