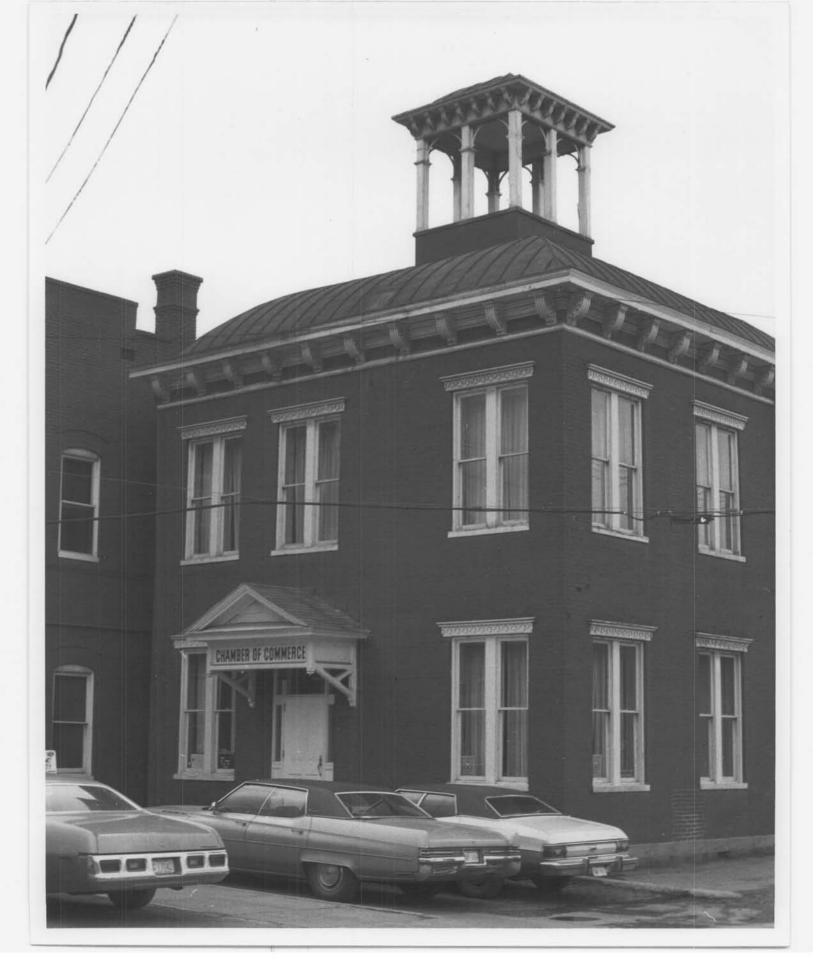

- a. Bell Tower Building (24 Frederick Street) CPPD
- b. B'er Chayim Temple (107 West Union Street) CPPD
- c. Cumberland City Hall (57 North Liberty Street) CPPD
- d. Footer's Dye works (2 Howard Street) CPPD
- e. Public Safety Building (19 Frederick Street) CPPD
- f. Western Maryland Railway Station (13 Canal Street) CPPD