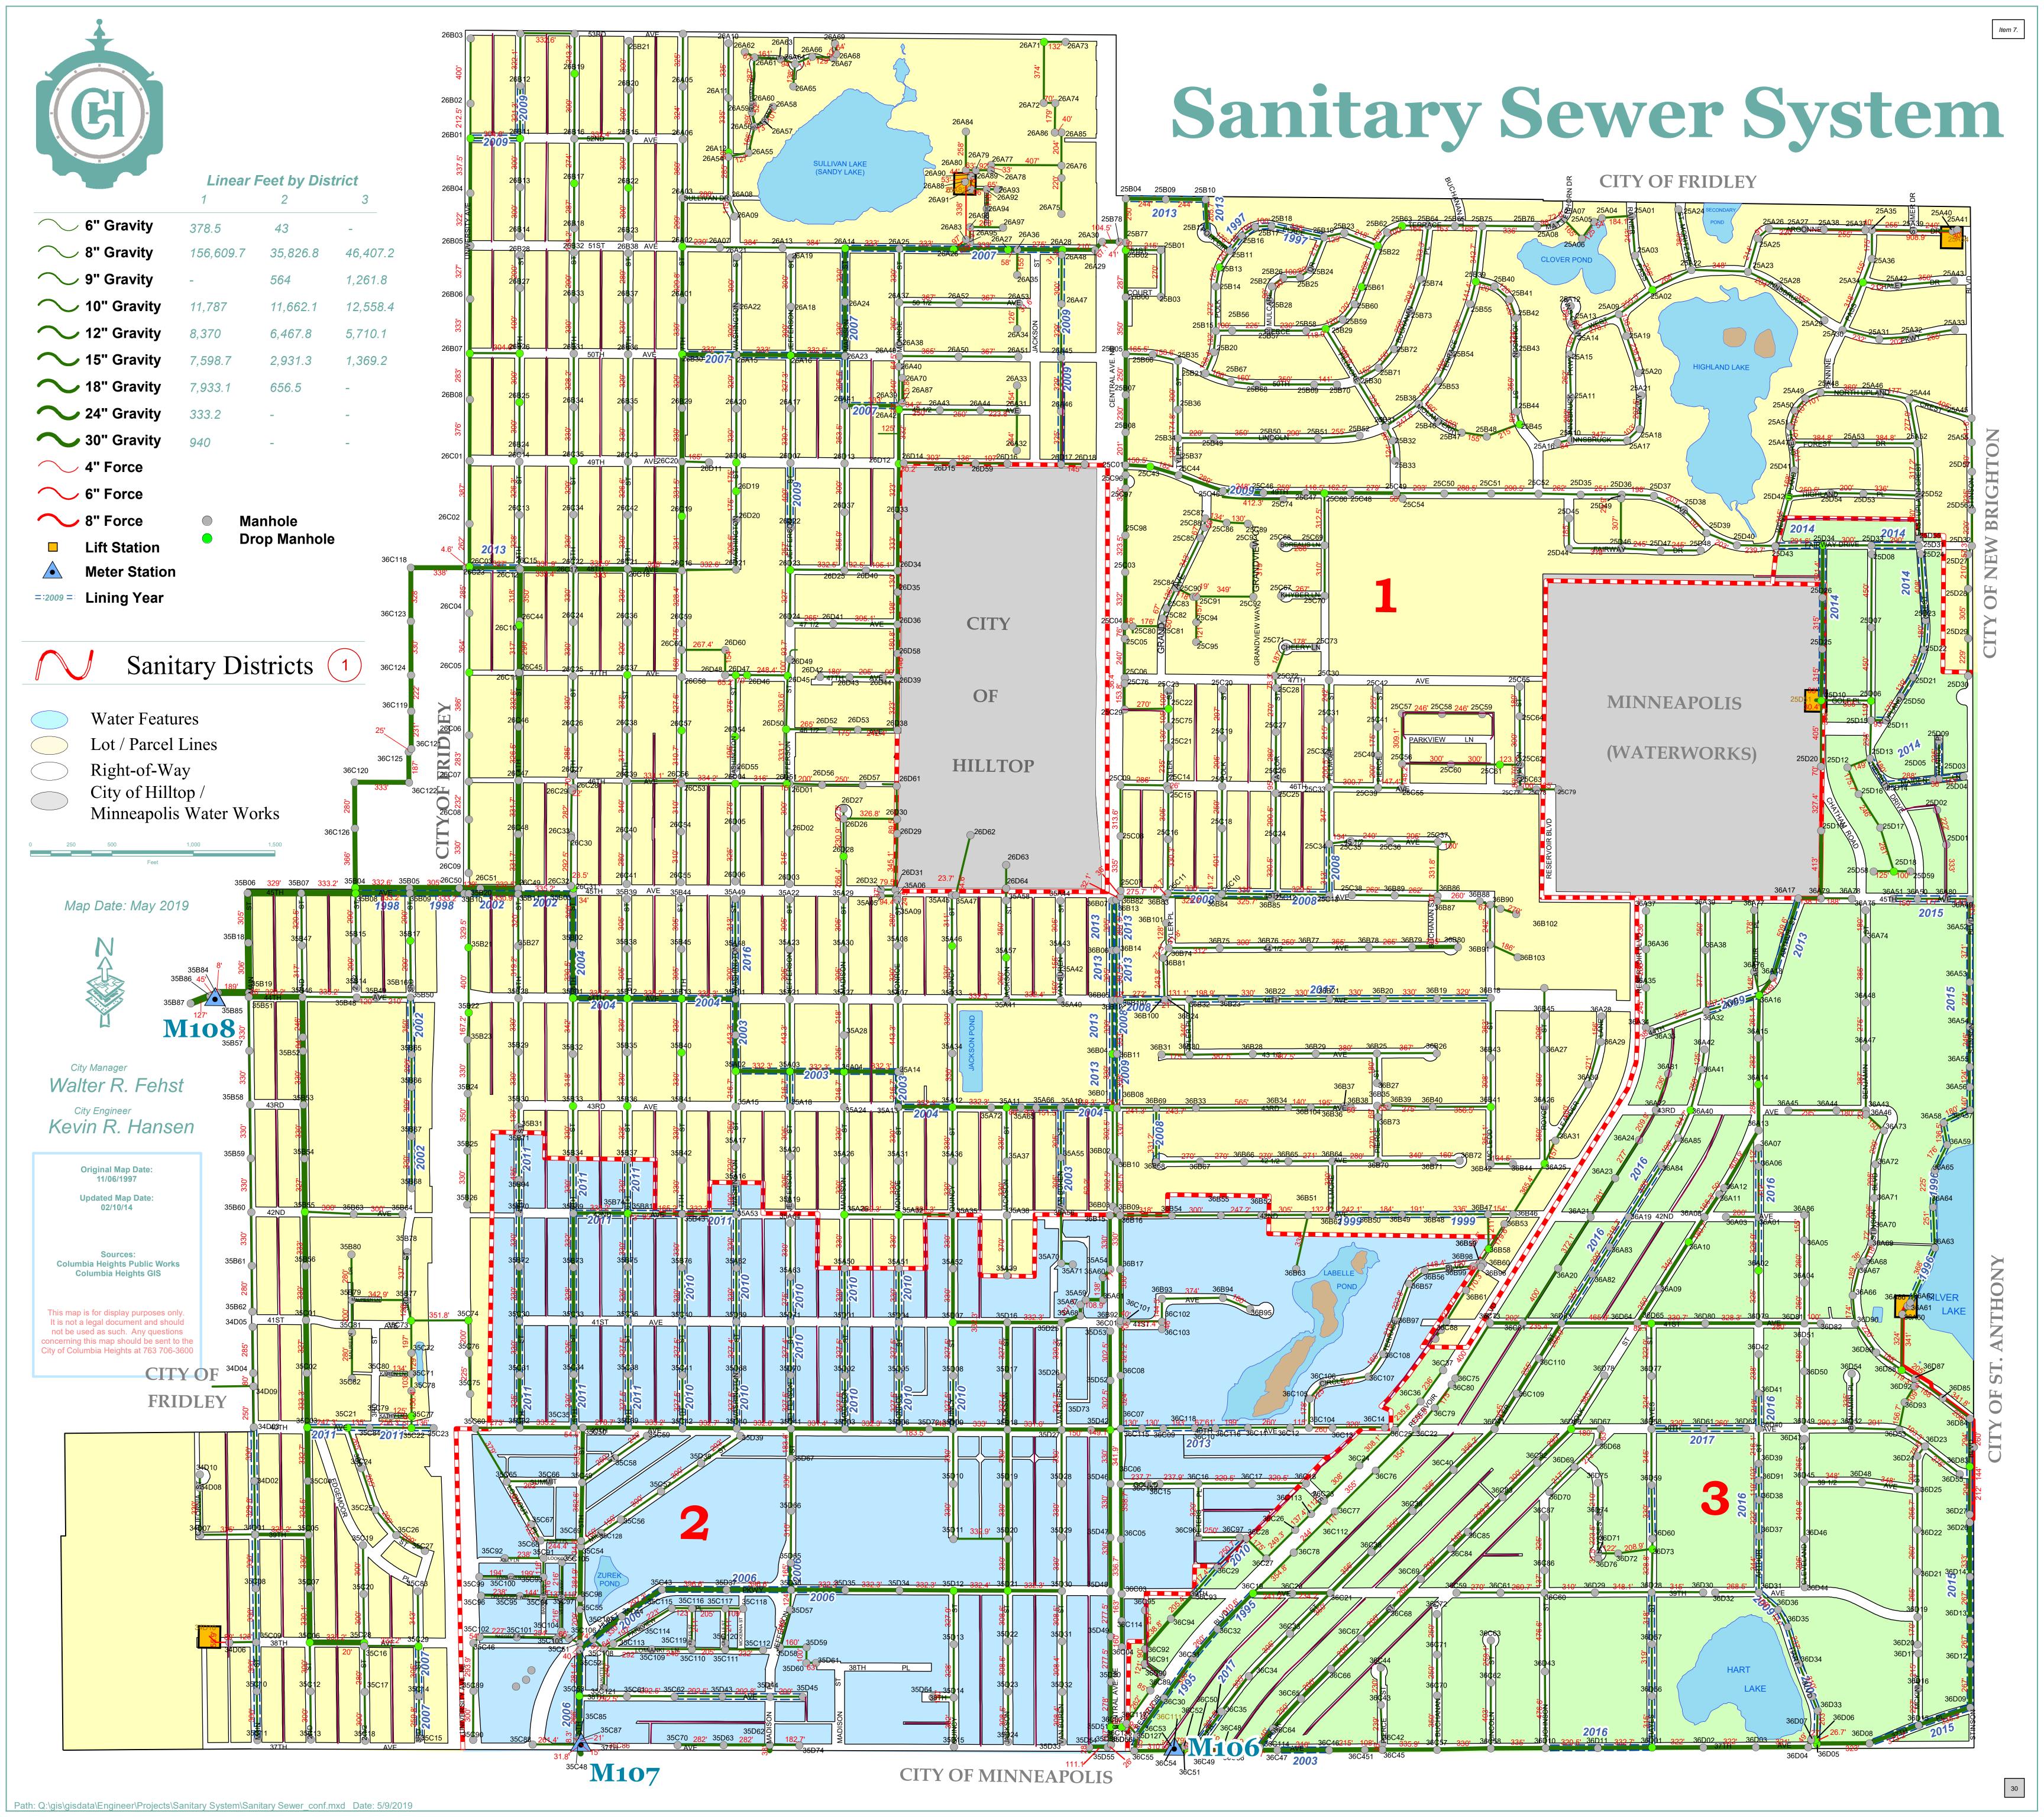

**BACKGROUND:** BACKGROUND: The City of Columbia Heights has three collection districts providing sanitary sewer service for the entire city (attached). The City has previously experienced flow capacity issues in the trunk sanitary sewer system in Collection District 1. Issues such as size of pipe, grades or slope of the pipe, and flows exceeding the design capacity may be contributing factors reducing flow capacity. With proposed and/or potential development in Collection District 1, it is critical to have an in-depth analysis of the primary trunk mains serving this district to evaluate current pipe capacity and provide recommendations to ensure sufficient future capacity for sewage flows are available.

Staff requested proposals from engineering firms to provide this analysis. The scope of work will involve:

- Review existing sewer sheds
- Review existing and planned land uses
- Create Sewer Model
- Evaluate dry weather flow capacities
- Place flow gauges in manholes for the summer to determine wet weather flows
- Model dry + wet weather flows (continuous for 3-4 months) to evaluate existing and future capacity
- Provide analysis report with recommendations

Staff obtained proposals from AE2S and Bolton and Menk. The work programs from each firm was very similar with costs provided at \$32,000 and \$28,635.

#### **RECOMMENDED MOTION(S):**

MOTION: Move to approve a Professional Services Agreement with Bolton and Menk for engineering consultant services for the sanitary sewer modeling of Collection District 1 in an amount not-to-exceed \$28,635 appropriated from Fund 652-52108-3050.

**ATTACHMENT(S):** Sewer District Map

Item 8.