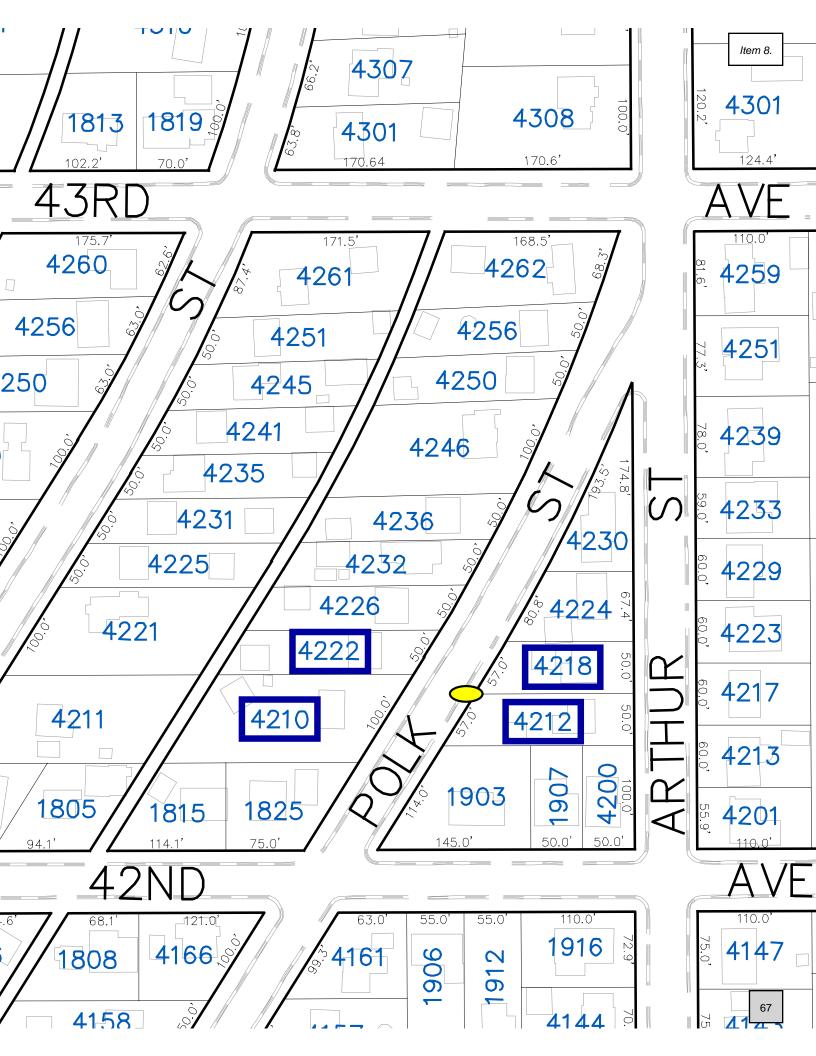

**BACKGROUND:** Attached is the business license agenda for the March 08, 2021 City Council meeting. This agenda consists of applications for 2021 Contractor Licenses, 2021 Ice Cream Truck Licenses, 2021 Tobacco Licenses, and 2021 Fuel Dispensing Licenses. At the top of the license agenda you will notice a phrase stating "\*Signed Waiver Form accompanied application". This means that the data privacy form has been submitted as required. If not submitted, certain information cannot be released to the public.

#### **RECOMMENDED MOTION(S):**

MOTION: Move to approve the items as listed on the business license agenda for March 08, 2021 as presented.

#### **ATTACHMENT(S):**

Contractor Licenses – 2021 Ice Cream Truck Licenses – 2021 Tobacco Licenses – 2021 Fuel Dispensing Licenses - 2021

### TO CITY COUNCIL MAR 08, 2021

\*Signed Waiver Form accompanied application

| Contractor Licenses – 2021 |                                       |          |  |  |  |  |  |  |  |  |  |
|----------------------------|---------------------------------------|----------|--|--|--|--|--|--|--|--|--|
| *PRONTO HEATING & AIR      | 7415 CAHILL RD, EDINA                 | \$80.00  |  |  |  |  |  |  |  |  |  |
| *ALL CLIMATE MECHANICAL    | 298 COON RAPIDS BLVD, COON RAPIDS     | \$80.00  |  |  |  |  |  |  |  |  |  |
|                            |                                       |          |  |  |  |  |  |  |  |  |  |
|                            | Ice Cream Truck Licenses – 2021       |          |  |  |  |  |  |  |  |  |  |
| *ROSA CHUNCHI P LLC        | 4550 CENTRAL AVE LOT 1404, HILLTOP    | \$50.00  |  |  |  |  |  |  |  |  |  |
|                            |                                       |          |  |  |  |  |  |  |  |  |  |
|                            | <u>Tobacco Licenses – 2021</u>        |          |  |  |  |  |  |  |  |  |  |
| *STOP IN                   | 5257 UNIVERSITY AVE, COLUMBIA HEIGHTS | \$500.00 |  |  |  |  |  |  |  |  |  |
|                            |                                       |          |  |  |  |  |  |  |  |  |  |
|                            | Fuel Dispensing Licenses – 2021       |          |  |  |  |  |  |  |  |  |  |
| *STOP IN                   | 5257 UNIVERSITY AVE, COLUMBIA HEIGHTS | \$80.00  |  |  |  |  |  |  |  |  |  |