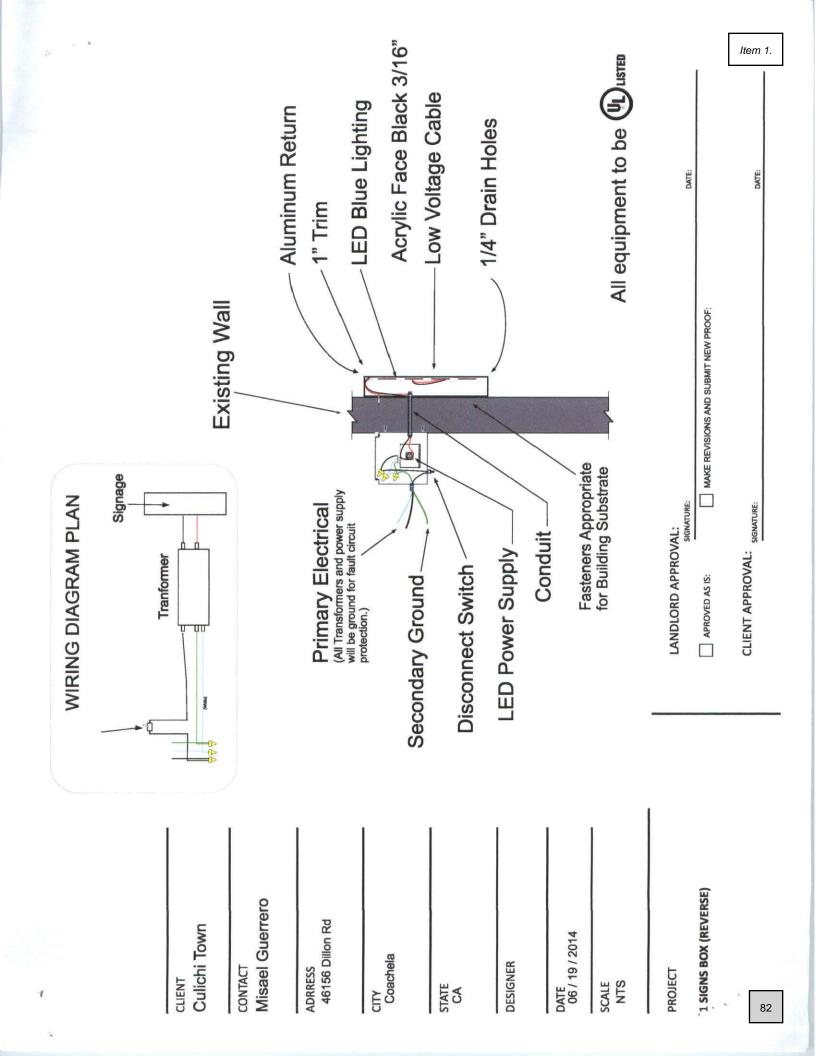

## Signage

New wall signs will replace the existing wall signs located on the east, north and west sides of the building as shown below:

2 EAST ELEVATION 3/16" = 1'-0"

11

1 NORTH ELEVATION

2 WEST ELEVATION

12

The Canna Club wall signs will be finished with a brass finish while the Chick Next Door wall sign will consist of extruded lit channel letters with an acrylic face and aluminum return as illustrated below:

New copy is proposed for the existing monument sign along Dillon Road as illustrated below.

A new 25-foot-high pole sign with 66.5 square foot of surface area will be constructed as shown below:

3 EXTERIOR SIGN - POST