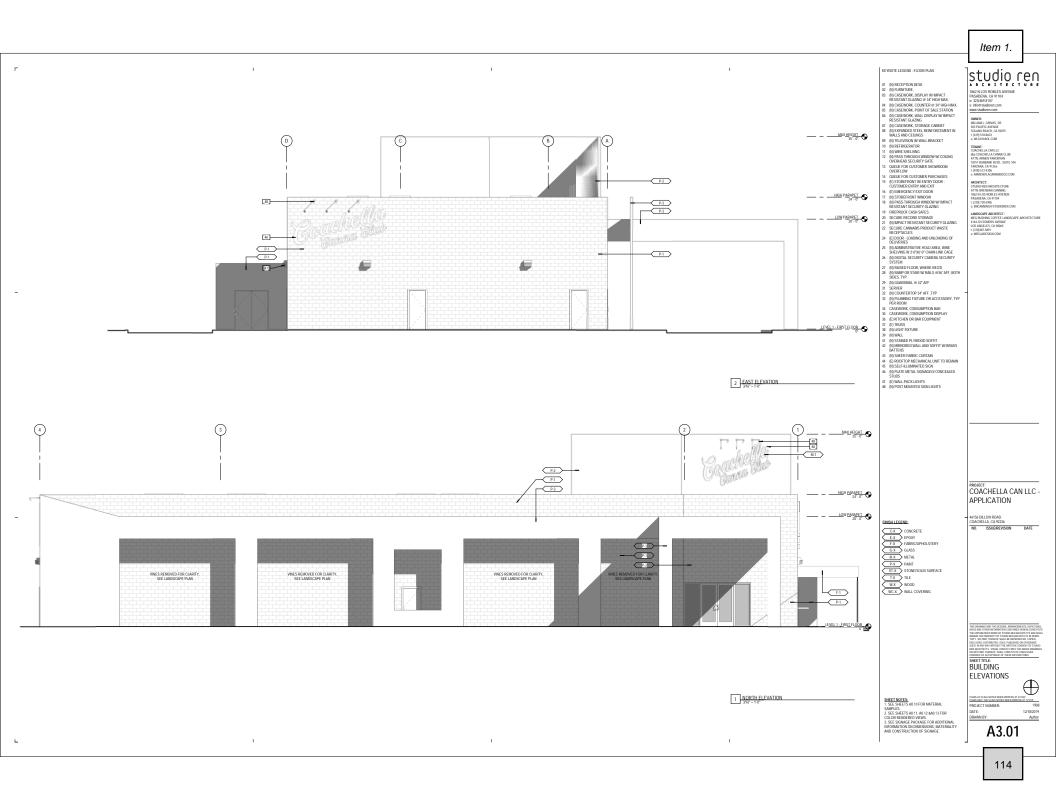

## Signage

New wall signs will replace the existing wall signs located on the east, north and west sides of the building as shown below:

2 EAST ELEVATION 3/16" = 1'-0"

11

1 NORTH ELEVATION

2 WEST ELEVATION

12

The Canna Club wall signs will be finished with a brass finish while the Chick Next Door wall sign will consist of extruded lit channel letters with an acrylic face and aluminum return as illustrated below:

New copy is proposed for the existing monument sign along Dillon Road as illustrated below.

A new 25-foot-high pole sign with 66.5 square foot of surface area will be constructed as shown below:

3 EXTERIOR SIGN - POST