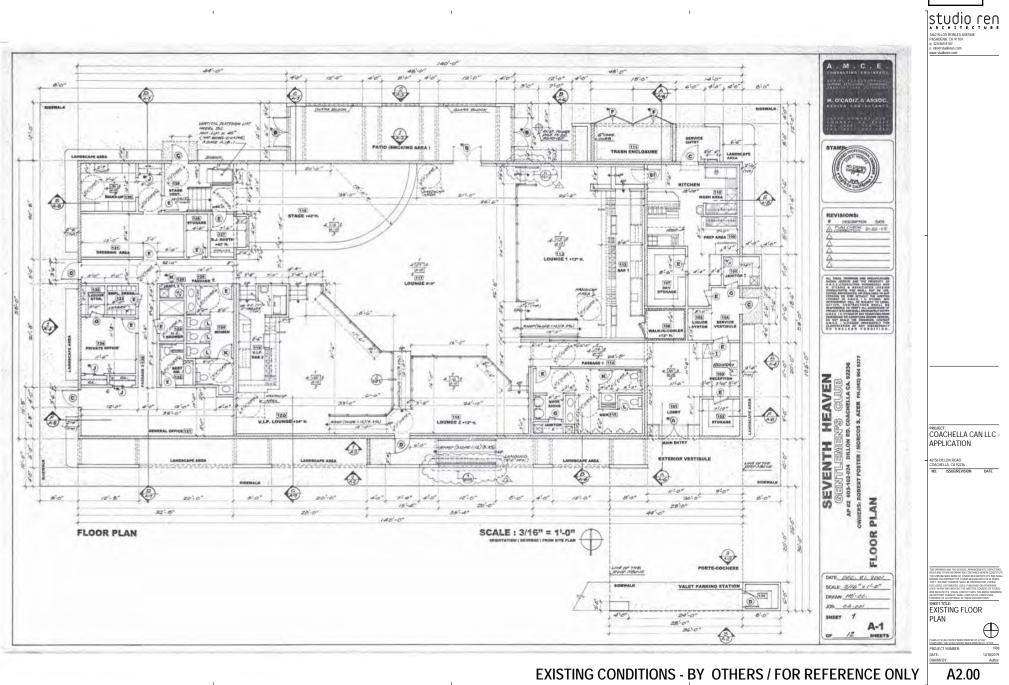

## Overview of the Coachella Canna Club Project: CUP 330 and CUP 331 and CZ 20-04

The Coachella Canna Club Project proposes to establish the following on the Project site:

CUP 330 proposes to establish a 7170 square foot retail cannabis business and consumption lounge within the existing building. Plans include modifications to interior partitions, doors and millworks, removal of grid ceilings and the installation of new ceilings and glass partitions. New plumbing fixtures will be installed, and mechanical and electrical systems will be brought up to current codes. A copy of the existing building floor plan is illustrated below.

EXISTING CONDITIONS - BY OTHERS / FOR REFERENCE ONLY

A copy of the proposed interior floor plan of the building is attached below and include a retail sales area and two consumption lounges.

Artist renderings of the retail sales area and consumption lounges are illustrated below.