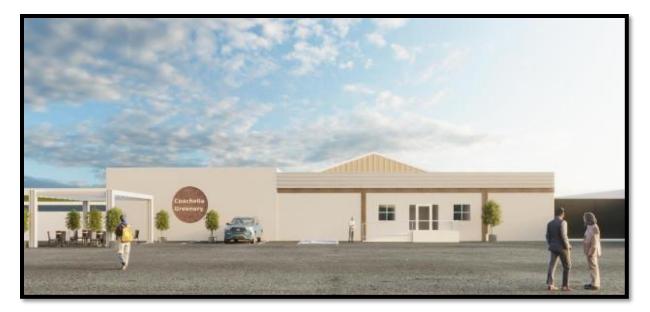

c) Change of Zone No. 20-04 proposes to add the Retail Cannabis Overlay zone (R-C) to the existing C-G (General Commercial) Zone on the project site.

2. Coachella Greenery Project

a) Conditional Use Permit 334 proposes to establish an 1100 square foot cannabis dispensary within units 1 and 3 of the existing industrial building located at 84-801 Avenue 48.

b) Conditional Use Permit 293, (Modification), proposes to modify the phasing plan in order to convert what was approved as an interim facility into an 1100 square foot retail cannabis business and in the future remove the existing building that will contain the dispensary and relocate the dispensary within Phase 1 of the cannabis cultivation project that was previously approved as part of CUP No. 293.