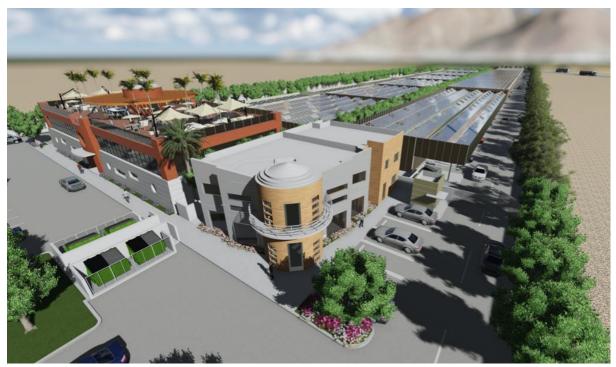

c) Change of Zone No. 20-04 proposes to add the Retail Cannabis Overlay zone (R-C) to the existing C-G (General Commercial) Zone on the project site.

2. Coachella Greenery Project

a) Conditional Use Permit 334 proposes to establish an 1100 square foot cannabis dispensary within units 1 and 3 of the existing industrial building located at 84-801 Avenue 48.

b) Conditional Use Permit 293, (Modification), proposes to modify the phasing plan in order to convert what was approved as an interim facility into an 1100 square foot retail cannabis business and in the future remove the existing building that will contain the dispensary and relocate the dispensary within Phase 1 of the cannabis cultivation project that was previously approved as part of CUP No. 293.