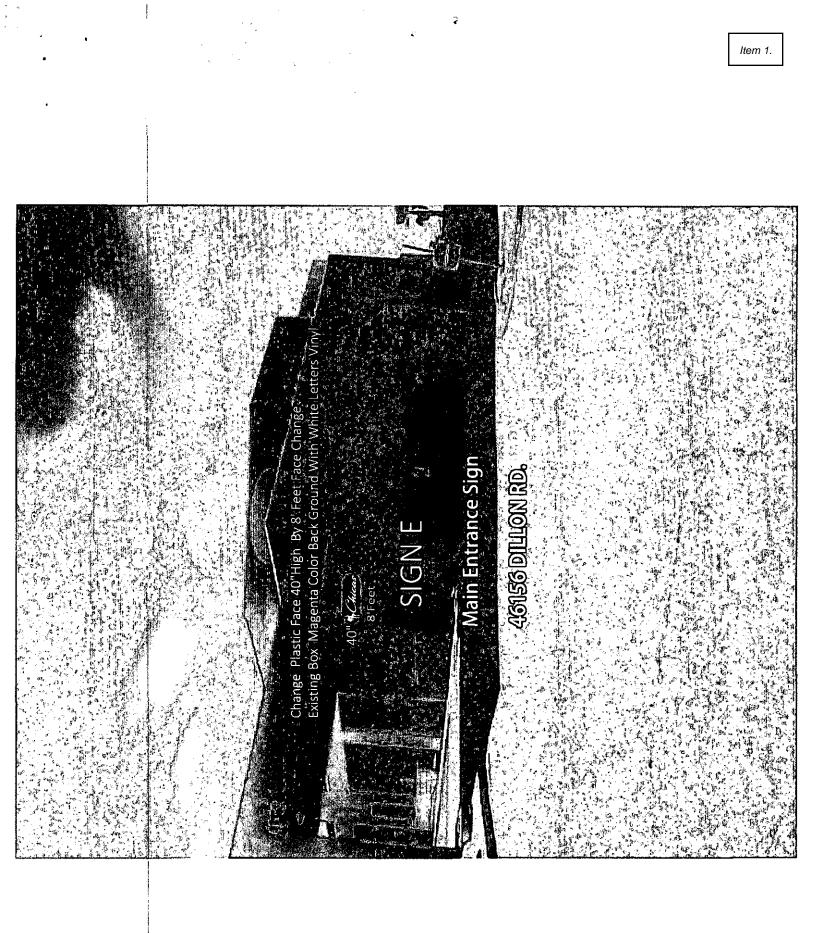

New copy is proposed for the existing monument sign along Dillon Road as illustrated below.

A new 25-foot-high pole sign with 66.5 square foot of surface area will be constructed as shown below:

3 EXTERIOR SIGN - POST