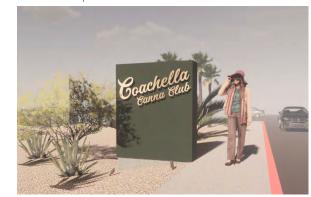

New copy is proposed for the existing monument sign along Dillon Road as illustrated below.

A new 25-foot-high pole sign with 66.5 square foot of surface area will be constructed as shown below:

3 EXTERIOR SIGN - POST