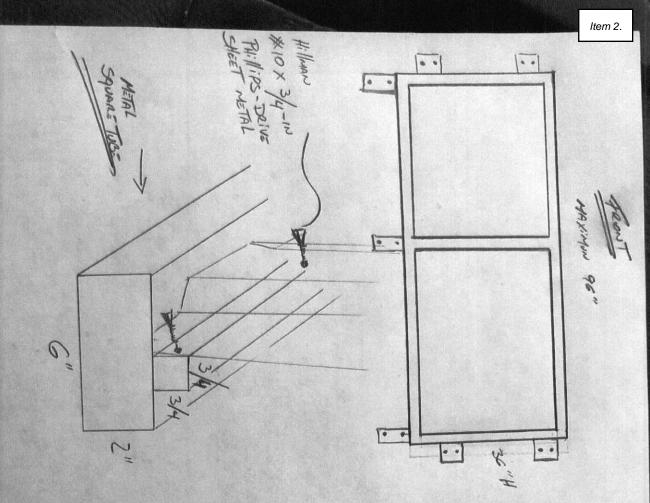

|











#### (a) RAMP WITH INTERMEDIATE SWITCH BACK LANDING





#### (b) RAMP LANDING AT DOORWAY

RAMP LANDING AND DOORWAY FIGURE 11A-6D.PPROVE

of, any violation of any of the provident of the state or local laws. One set of any local laws are plans must be kept on the job until completion.

CITY OF COACHELLA



193



### (a) RAMP WITH INTERMEDIATE SWITCH BACK LANDING



24" MIN. EXTERIOR AND 18" MIN. INTERIOR BEYOND THE STRIKE EDGE OF A GATE OR DOOR ON THE SIDE TOWARD WHICH IT SWINGS

(b) RAMP LANDING AT DOORWAY

FIGURE 11A-6D, PPROVED BY RAMP LANDING AND DOORWAY

Approval of these plans shall not be construed to be a permit for, or an approval of, any violation of any of the provisions of the state or local laws. One set of approved plans must be kept on the job until completion.

CIT