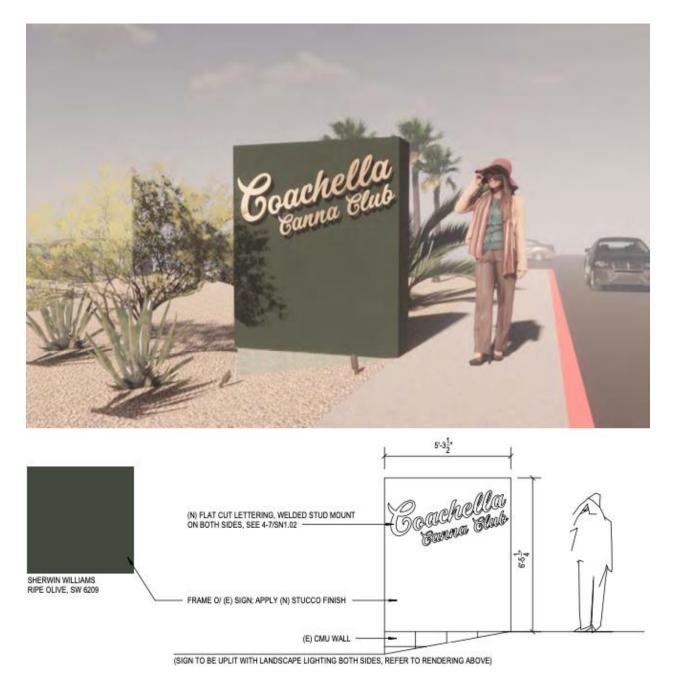

New copy is proposed for the existing monument sign along Dillon Road as illustrated below.

A new 25-foot-high pole sign with 66.5 square foot of surface area will be constructed as shown below:

3 EXTERIOR SIGN - POST

## **Landscaping**

All existing landscaped areas will be upgraded to meet current City landscape requirements as shown on the exhibit below.

Î.