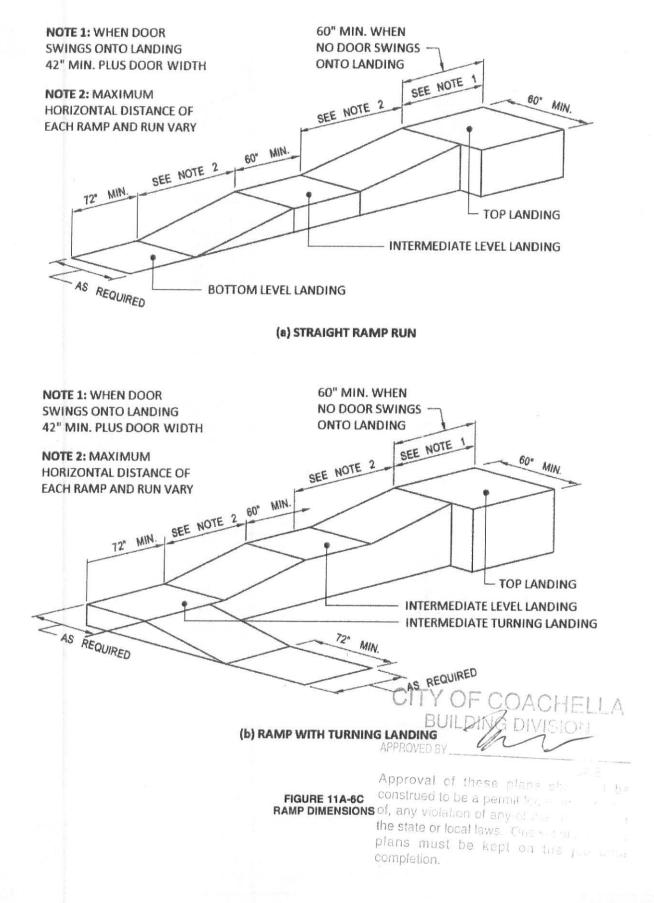

#### **Engineering – Grading and Drainage:**

- 11. Site access improvements shall be in conformance with the requirements of Title 24 of the California Administrative Code. This shall include access ramps for off-site and on-site streets as required.
- 12. If the applicant is planning to build a wall(s), separate permits shall be required for wall construction. The maximum height of any wall shall be limited to six (6) feet as measured from an average of the ground elevations on either side.