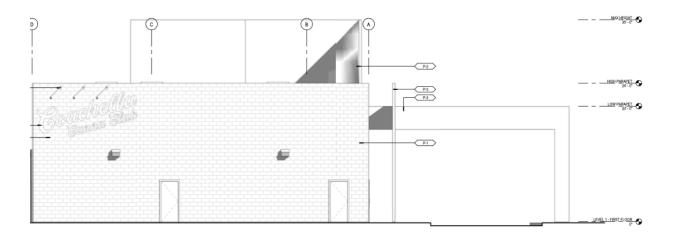

## Signage

New wall signs will replace the existing wall signs located on the east, north and west sides of the building as shown below:

2 EAST ELEVATION 3/16" = 1'-0"

11

1 NORTH ELEVATION

2 WEST ELEVATION

12

The Canna Club wall signs will be finished with a brass finish while the Chick Next Door wall sign will consist of extruded lit channel letters with an acrylic face and aluminum return as illustrated below:

New copy is proposed for the existing monument sign along Dillon Road as illustrated below.

A new 25-foot-high pole sign with 66.5 square foot of surface area will be constructed as shown below:

3 EXTERIOR SIGN - POST