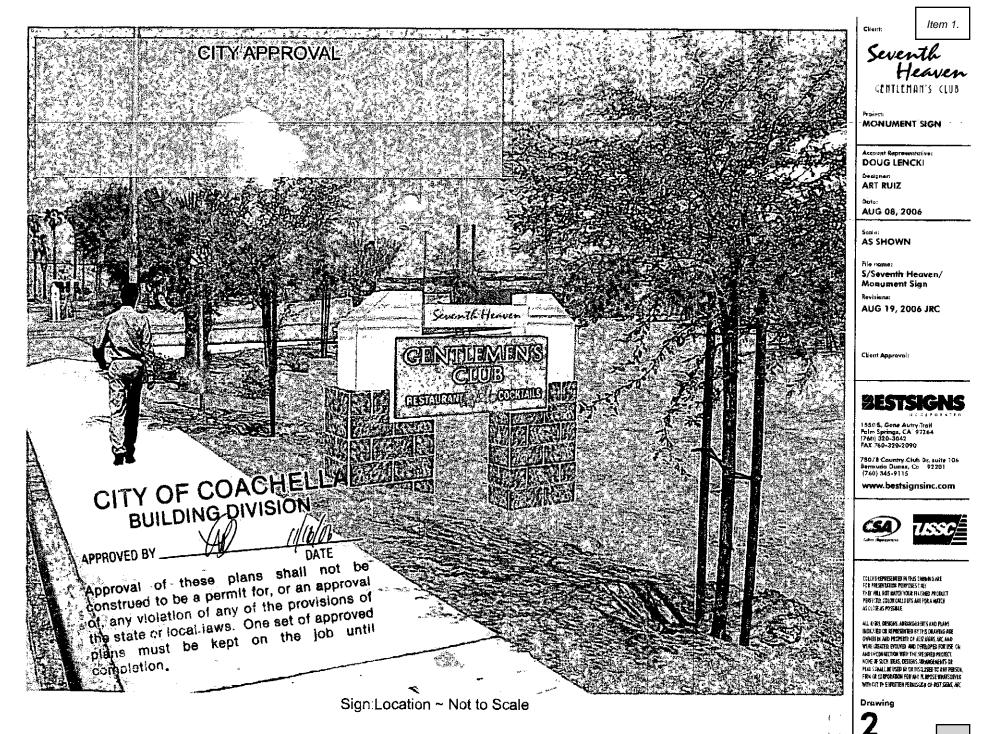

New copy is proposed for the existing monument sign along Dillon Road as illustrated below.

A new 25-foot-high pole sign with 66.5 square foot of surface area will be constructed as shown below:

3 EXTERIOR SIGN - POST