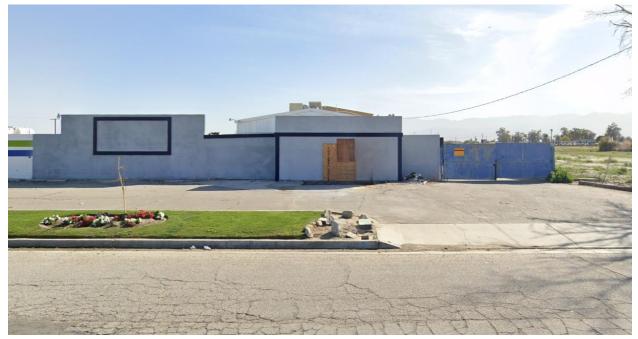

c) Change of Zone No. 20-04 proposes to add the Retail Cannabis Overlay zone (R-C) to the existing C-G (General Commercial) Zone on the project site.

2. Coachella Greenery Project

a) Conditional Use Permit 334 proposes to establish an 1100 square foot cannabis dispensary within units 1 and 3 of the existing industrial building located at 84-801 Avenue 48.

b) Conditional Use Permit 293, (Modification), proposes to modify the phasing plan in order to convert what was approved as an interim facility into an 1100 square foot retail cannabis business and in the future remove the existing building that will contain the dispensary and relocate the dispensary within Phase 1 of the cannabis cultivation project that was previously approved as part of CUP No. 293.