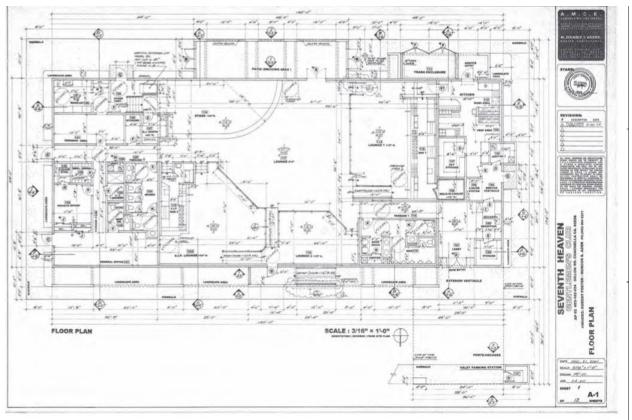

## Overview of the Coachella Canna Club Project: CUP 330 and CUP 331 and CZ 20-04

The Coachella Canna Club Project proposes to establish the following on the Project site:

CUP 330 proposes to establish a 7170 square foot retail cannabis business and consumption lounge within the existing building. Plans include modifications to interior partitions, doors and millworks, removal of grid ceilings and the installation of new ceilings and glass partitions. New plumbing fixtures will be installed, and mechanical and electrical systems will be brought up to current codes. A copy of the existing building floor plan is illustrated below.