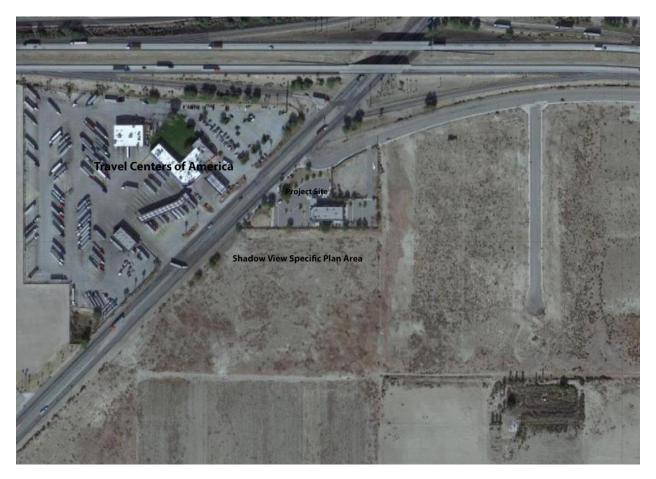

## **BACKGROUND:**

The above referenced applications are proposed on a 1.9-acre site located east of Dillon Road and south of Vista Del Sur as shown on the aerial photograph below. The address of the project site is 46156 Dillon Road.

The project site is zoned General Commercial (C-G) as illustrated on the exhibit below. Surrounding properties to the north, south, east and west are zoned C-G as well.

Surrounding land uses are illustrated on the aerial photograph below.

Property to the west across Dillon Road consists of the Travel Centers of America complex. Properties to the east, north and south are vacant. The approved Shadow View Specific Plan is located immediately south of the project site. The Shadow View Specific Plan designates that area as Planning Area 1 West which is planned for commercial/mixed use/high density overlay as illustrated on the attached exhibit.