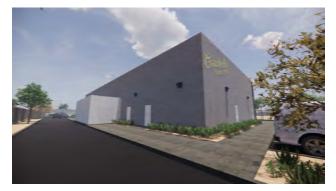

Exterior work will include the painting of all exterior sides of the building as illustrated on the exhibits below:

CUP 331 proposes to create a commercial take-out kitchen and take-out window including an outside seating area on the west side of the existing building as illustrated on the exhibit below. A new awning over the proposed take-out window and outdoor seating area is also planned as shown below.