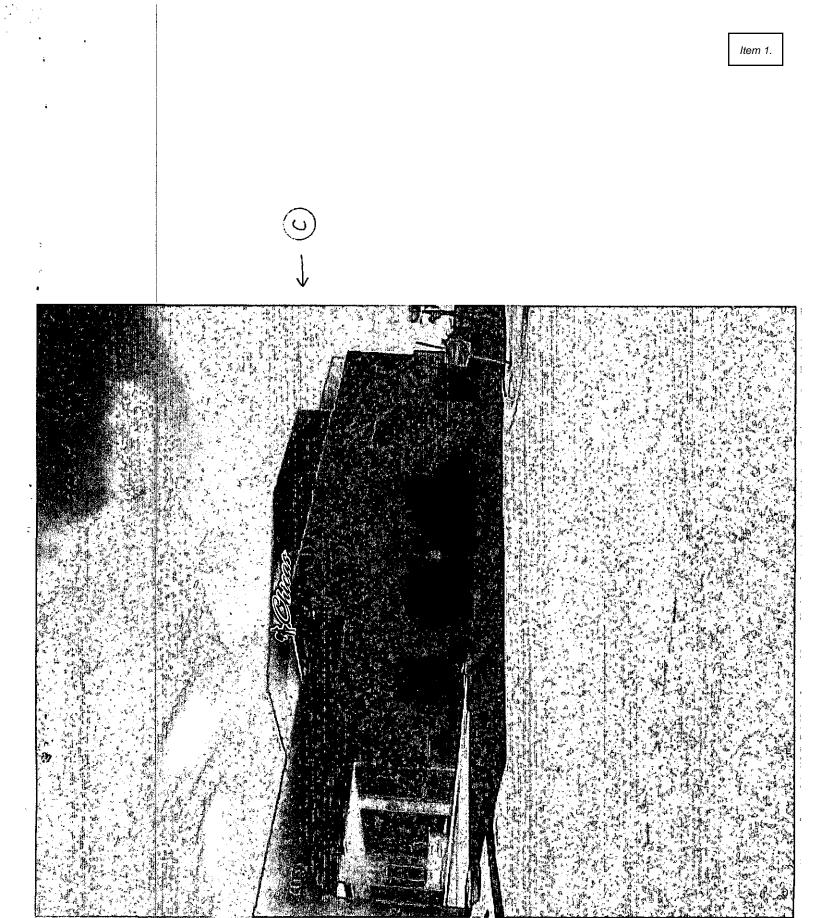

## Signage

New wall signs will replace the existing wall signs located on the east, north and west sides of the building as shown below:

2 EAST ELEVATION 3/16" = 1'-0"

11

1 NORTH ELEVATION

2 WEST ELEVATION

12

The Canna Club wall signs will be finished with a brass finish while the Chick Next Door wall sign will consist of extruded lit channel letters with an acrylic face and aluminum return as illustrated below:

New copy is proposed for the existing monument sign along Dillon Road as illustrated below.

A new 25-foot-high pole sign with 66.5 square foot of surface area will be constructed as shown below:

3 EXTERIOR SIGN - POST