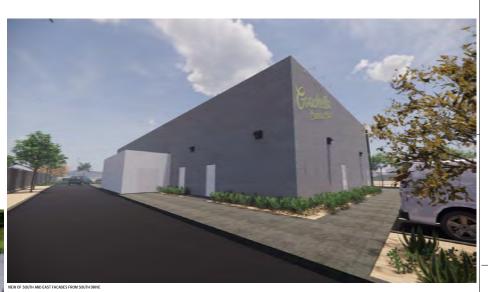

Exterior work will include the painting of all exterior sides of the building as illustrated on the exhibits below:

CUP 331 proposes to create a commercial take-out kitchen and take-out window including an outside seating area on the west side of the existing building as illustrated on the exhibit below. A new awning over the proposed take-out window and outdoor seating area is also planned as shown below.

## **Landscaping**

All existing landscaped areas will be upgraded to meet current City landscape requirements as shown on the exhibit below.

Î.