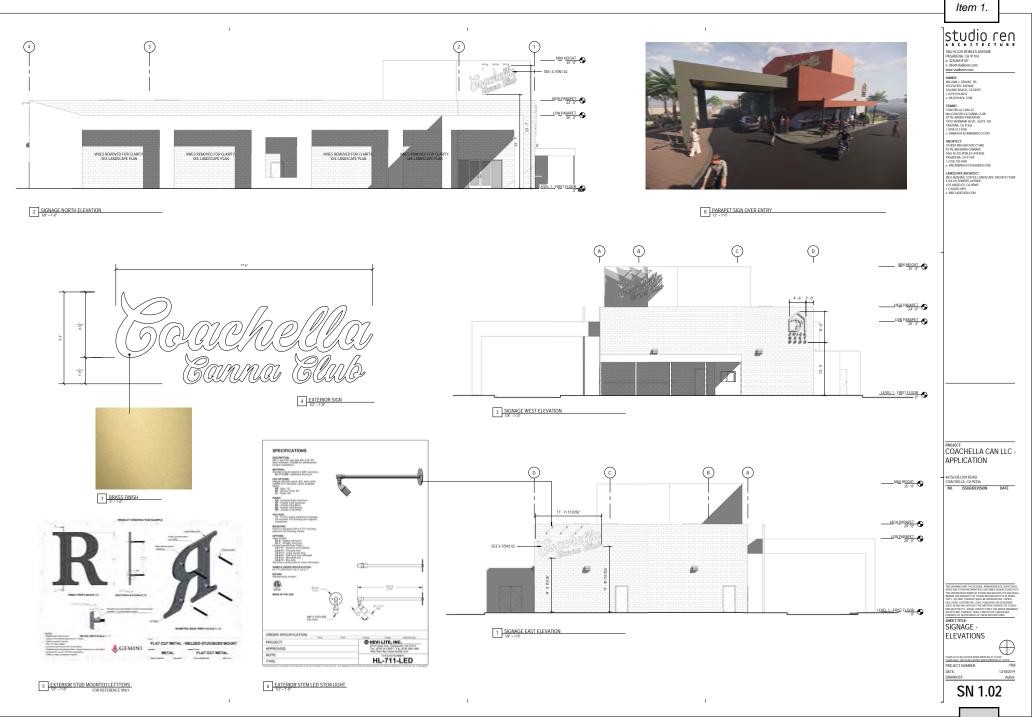

## Signage

New wall signs will replace the existing wall signs located on the east, north and west sides of the building as shown below:

2 EAST ELEVATION 3/16" = 1'-0"

11

1 NORTH ELEVATION

2 WEST ELEVATION

12

The Canna Club wall signs will be finished with a brass finish while the Chick Next Door wall sign will consist of extruded lit channel letters with an acrylic face and aluminum return as illustrated below:

New copy is proposed for the existing monument sign along Dillon Road as illustrated below.

A new 25-foot-high pole sign with 66.5 square foot of surface area will be constructed as shown below:

3 EXTERIOR SIGN - POST

## **Landscaping**

All existing landscaped areas will be upgraded to meet current City landscape requirements as shown on the exhibit below.

Î.