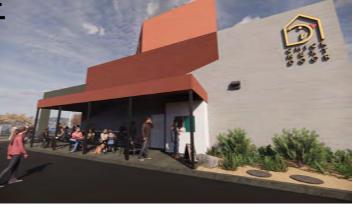

The photographs below were taken in 2019. The first photograph was taken from Vista Del Sur and shows the north side of the existing building, the landscaped areas and the parking lot. As shown on the photograph, the site contains an existing building that was originally constructed in 2005 and given final occupancy permits by the City in January 2006.

The photograph below was taken from Dillon Road and illustrates the west side of the building, driveway access to the site off Dillon Road and the existing on-site landscaping.

Exterior work will include the painting of all exterior sides of the building as illustrated on the exhibits below:

CUP 331 proposes to create a commercial take-out kitchen and take-out window including an outside seating area on the west side of the existing building as illustrated on the exhibit below. A new awning over the proposed take-out window and outdoor seating area is also planned as shown below.