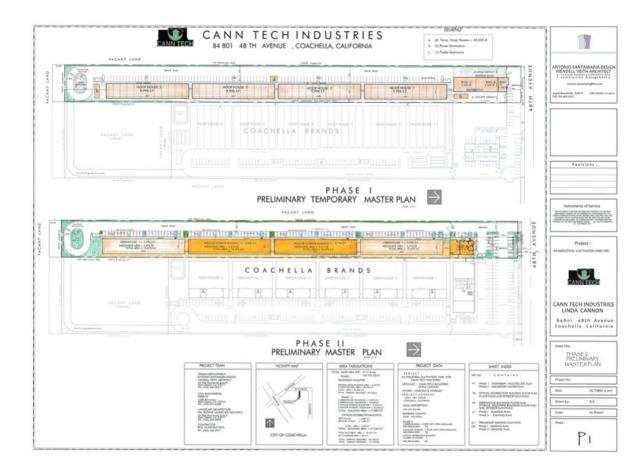

c) Change of Zone No. 20-04 proposes to add the Retail Cannabis Overlay zone (R-C) to the existing C-G (General Commercial) Zone on the project site.

2. Coachella Greenery Project

a) Conditional Use Permit 334 proposes to establish an 1100 square foot cannabis dispensary within units 1 and 3 of the existing industrial building located at 84-801 Avenue 48.

b) Conditional Use Permit 293, (Modification), proposes to modify the phasing plan in order to convert what was approved as an interim facility into an 1100 square foot retail cannabis business and in the future remove the existing building that will contain the dispensary and relocate the dispensary within Phase 1 of the cannabis cultivation project that was previously approved as part of CUP No. 293.