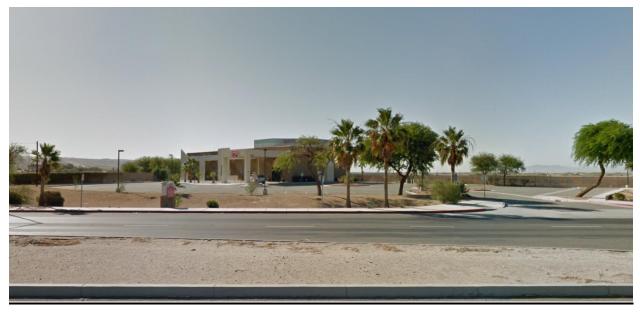

The photograph below was taken from Dillon Road and illustrates the west side of the building, driveway access to the site off Dillon Road and the existing on-site landscaping.