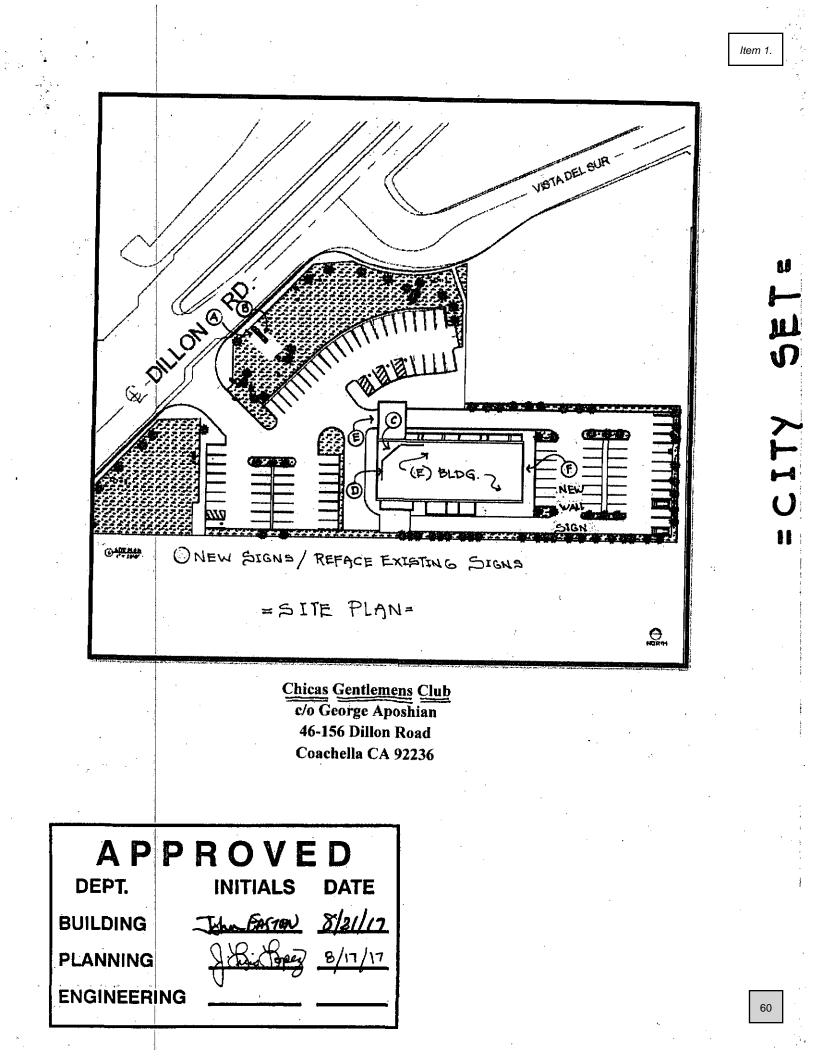

## **BACKGROUND:**

The above referenced applications are proposed on a 1.9-acre site located east of Dillon Road and south of Vista Del Sur as shown on the aerial photograph below. The address of the project site is 46156 Dillon Road.

## **History of the Project Site**

According to building permit records, (see attachment 3) the Seventh Heaven Club Gentlemen's Club began construction of the building in 2005 and was granted final occupancy permits in January 2006. Various other sexually oriented businesses, and a restaurant/nightclub (Culichi Town) occupied the project site from January 2006 through September 2019. The most recent tenant was the Chicas Gentlemen's Club that occupied the building from March 2018 to September 2019. The building has been vacant since September 2019.

The existing building, parking lot and landscaped areas are consistent with the plans that were

approved in 2018 when Chicas Gentlemen's Club was granted approval to operate the project site as a sexually oriented business.