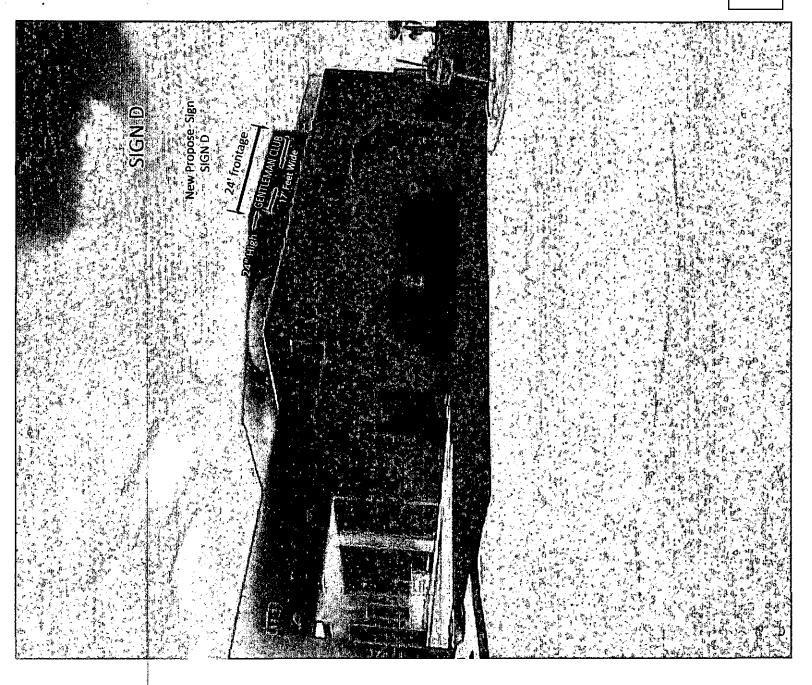

## Signage

New wall signs will replace the existing wall signs located on the east, north and west sides of the building as shown below:

2 EAST ELEVATION 3/16" = 1'-0"

11

1 NORTH ELEVATION

2 WEST ELEVATION

12

The Canna Club wall signs will be finished with a brass finish while the Chick Next Door wall sign will consist of extruded lit channel letters with an acrylic face and aluminum return as illustrated below:

New copy is proposed for the existing monument sign along Dillon Road as illustrated below.

A new 25-foot-high pole sign with 66.5 square foot of surface area will be constructed as shown below:

3 EXTERIOR SIGN - POST