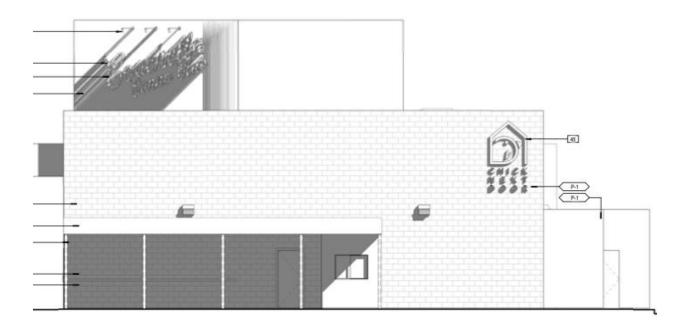

## Signage

New wall signs will replace the existing wall signs located on the east, north and west sides of the building as shown below:

2 EAST ELEVATION 3/16" = 1'-0"

11

1 NORTH ELEVATION

2 WEST ELEVATION

12

The Canna Club wall signs will be finished with a brass finish while the Chick Next Door wall sign will consist of extruded lit channel letters with an acrylic face and aluminum return as illustrated below: