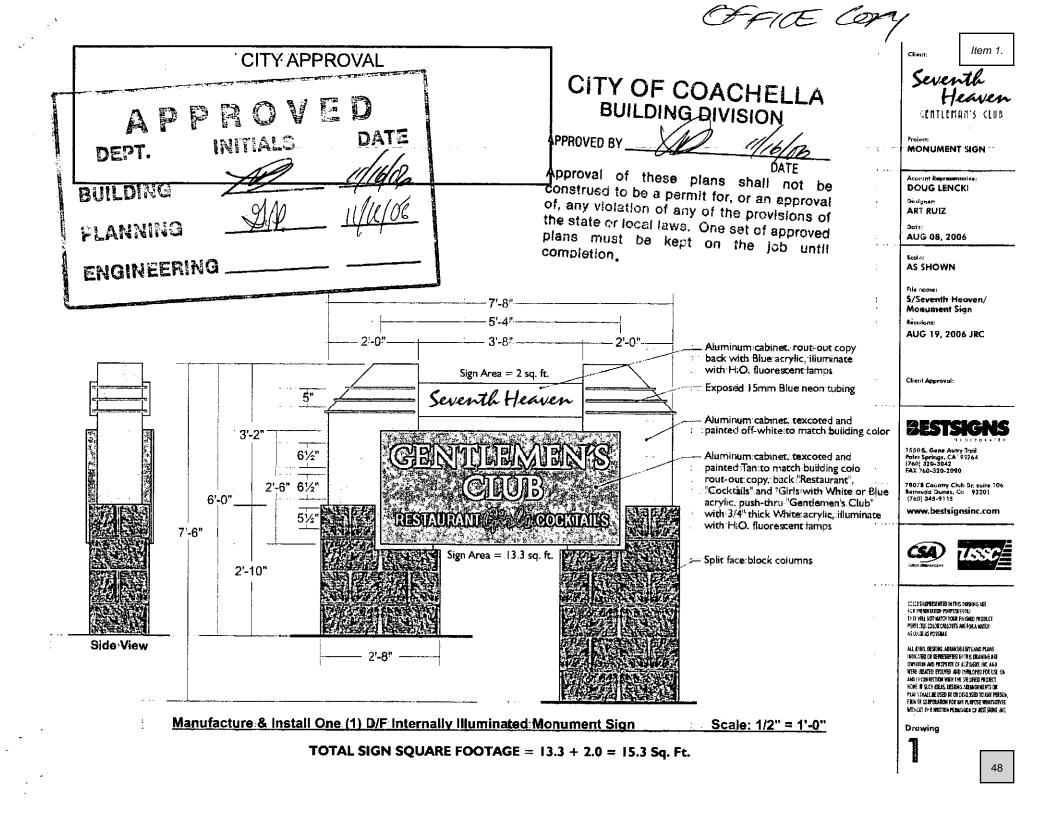

New copy is proposed for the existing monument sign along Dillon Road as illustrated below.

A new 25-foot-high pole sign with 66.5 square foot of surface area will be constructed as shown below:

3 EXTERIOR SIGN - POST

## CITY OF COACHELLA BUILDING PERMIT COMMUNITY & DEVELOPMENT SERVICES

Inspection Request Require 24 Hour Notice (760) 398-3002

DATE: 02/05/2018 PERMIT NO: BL-2018-02-12675 USE ZONE: OCCUPANCY: CONSTR TYPE:

Inspection Request Require 24 Hour Notice (760) 398-3002

PERMIT NO.: BL-2005-03-00013 USE ZONE: General Commercial OCCUPANCY: CONSTR TYPE:

rest

v-n 8,12

SQ FT: 8,120.00

Item 1.

| Project Address:      | 46156 DILLON RD                    | Project Valuation: \$ 719,307.20 |
|-----------------------|------------------------------------|----------------------------------|
|                       | COACHELLA CA 92236                 | PARCEL #: 603102024              |
| :                     |                                    | LOT #: 2                         |
| Applicant's Name:     | DALKE & SONS CONSTRUCTION, INC     | TRACT #: 0.00                    |
| Owner's Name:         | CLOUDY MOON INC                    |                                  |
| Owner's Address:      | 7319 RIO FLORA PL                  | Phone:                           |
|                       | DOWNEY CA 90241                    | Fax:                             |
| Contractor's Name:    | DALKE & SONS CONSTRUCTION, INC     | Phone: (951) 236-2995            |
| Contractor's Address: | 4585 ALLSTATE DR                   | Fax: (951) 274-0319              |
|                       | RIVERSIDE CA 92501                 | Business Lic: ON FILE            |
| -<br>-                |                                    | State Licence:612500             |
| Contact Person:       | BOB JACOBSON                       | Contact Phone: (951) 236-2995    |
| Project Name:         |                                    |                                  |
| Permit Type:          | MASTER BUILDING PERMIT             |                                  |
| Description of Work:  | CONSTRUCT COMMERCIAL BUILDING "GEN | ITLEMEN'S CLUB" 8,120 SQ.FT.     |

| Use Classification: | SEVENTH HEAVEN    | CLUB               |          | BI       | ldg. Permit No | BL-2005-03 | -00013            |
|---------------------|-------------------|--------------------|----------|----------|----------------|------------|-------------------|
| Occupancy Type:     | RESTAURANTS       | Construction Type: | TYPE V-N |          |                | Use Zone:  | GENERAL COMMERCIA |
| Owner of Building:  | CLOUDY MOON INC   |                    |          | Address: | 7319 RIO F     | LORA PL_DO | WNEY. CA 90241    |
| Building Address:   | 46156 DILLON RD C | OACHELLA, CA 922   | 36       |          |                |            |                   |
|                     | Conte             | 2                  |          |          | By: EL         | oon K. L   | GE                |
|                     | Building Official |                    |          |          | Date: 1/2      | 27/2006    |                   |
|                     |                   | POST IN A          | A CONSPI | CUOUS    | PLACE          |            |                   |