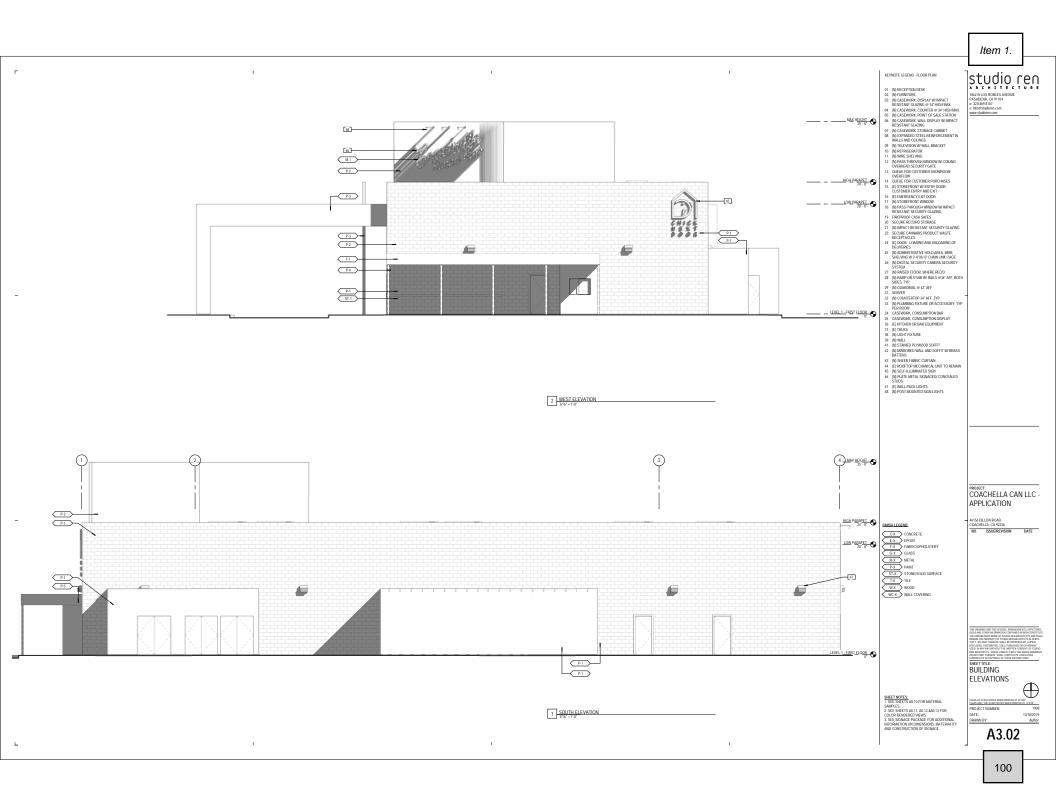

## Signage

New wall signs will replace the existing wall signs located on the east, north and west sides of the building as shown below:

2 EAST ELEVATION 3/16" = 1'-0"

11

1 NORTH ELEVATION

2 WEST ELEVATION

12

The Canna Club wall signs will be finished with a brass finish while the Chick Next Door wall sign will consist of extruded lit channel letters with an acrylic face and aluminum return as illustrated below: