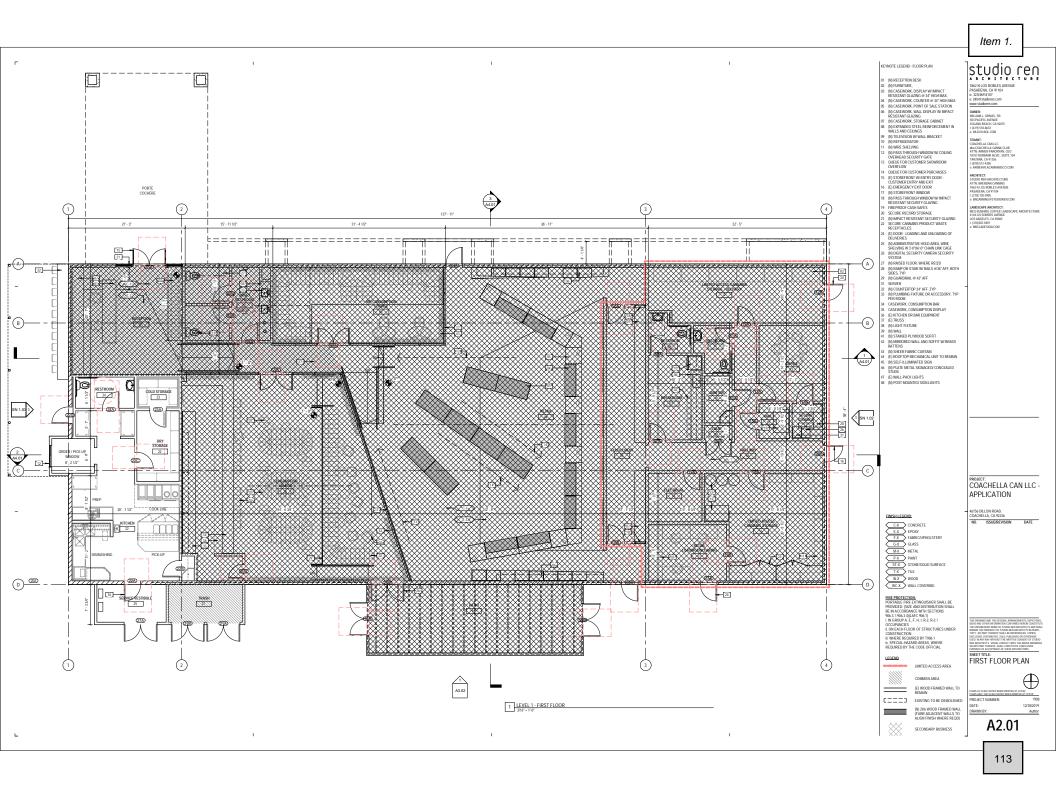

## Overview of the Coachella Canna Club Project: CUP 330 and CUP 331 and CZ 20-04

The Coachella Canna Club Project proposes to establish the following on the Project site:

CUP 330 proposes to establish a 7170 square foot retail cannabis business and consumption lounge within the existing building. Plans include modifications to interior partitions, doors and millworks, removal of grid ceilings and the installation of new ceilings and glass partitions. New plumbing fixtures will be installed, and mechanical and electrical systems will be brought up to current codes. A copy of the existing building floor plan is illustrated below.

EXISTING CONDITIONS - BY OTHERS / FOR REFERENCE ONLY

A copy of the proposed interior floor plan of the building is attached below and include a retail sales area and two consumption lounges.

Artist renderings of the retail sales area and consumption lounges are illustrated below.

Exterior work will include the painting of all exterior sides of the building as illustrated on the exhibits below:

CUP 331 proposes to create a commercial take-out kitchen and take-out window including an outside seating area on the west side of the existing building as illustrated on the exhibit below. A new awning over the proposed take-out window and outdoor seating area is also planned as shown below.