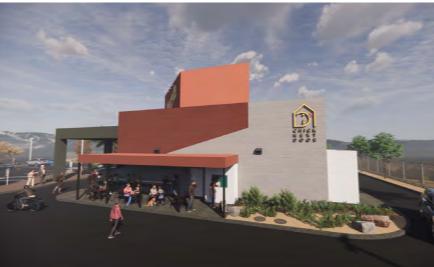

Exterior work will include the painting of all exterior sides of the building as illustrated on the exhibits below:

CUP 331 proposes to create a commercial take-out kitchen and take-out window including an outside seating area on the west side of the existing building as illustrated on the exhibit below. A new awning over the proposed take-out window and outdoor seating area is also planned as shown below.

## Signage

New wall signs will replace the existing wall signs located on the east, north and west sides of the building as shown below:

2 EAST ELEVATION 3/16" = 1'-0"

11

1 NORTH ELEVATION

2 WEST ELEVATION

12

The Canna Club wall signs will be finished with a brass finish while the Chick Next Door wall sign will consist of extruded lit channel letters with an acrylic face and aluminum return as illustrated below:

New copy is proposed for the existing monument sign along Dillon Road as illustrated below.

A new 25-foot-high pole sign with 66.5 square foot of surface area will be constructed as shown below:

3 EXTERIOR SIGN - POST

## **Landscaping**

All existing landscaped areas will be upgraded to meet current City landscape requirements as shown on the exhibit below.

Î.