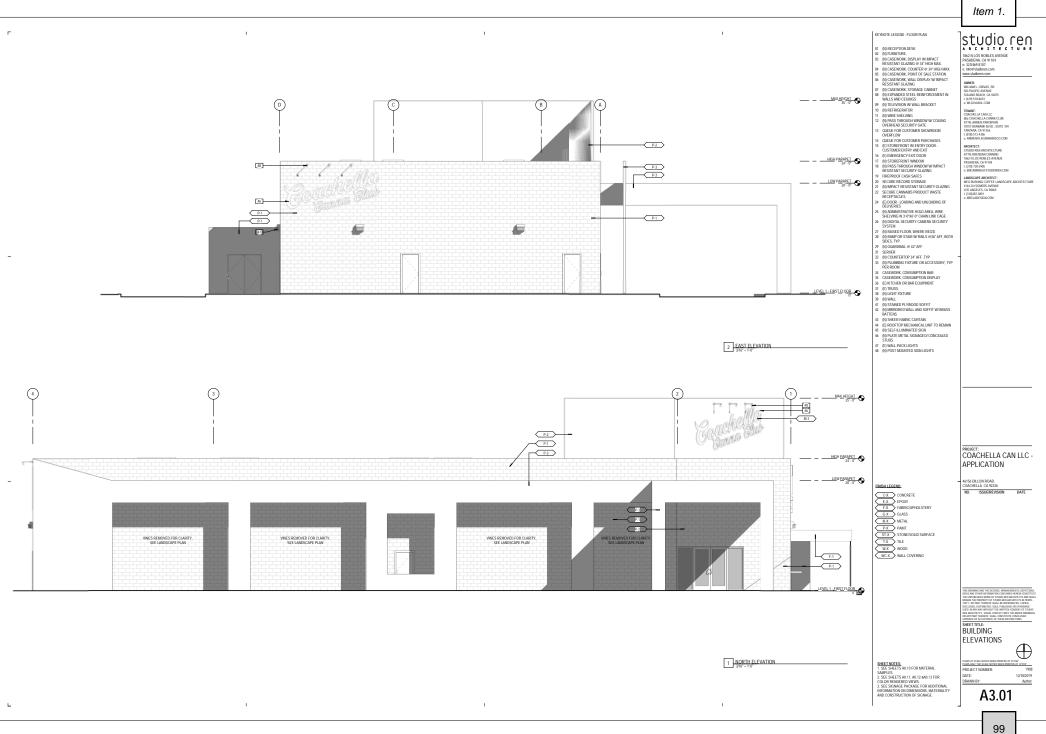

Exterior work will include the painting of all exterior sides of the building as illustrated on the exhibits below:

CUP 331 proposes to create a commercial take-out kitchen and take-out window including an outside seating area on the west side of the existing building as illustrated on the exhibit below. A new awning over the proposed take-out window and outdoor seating area is also planned as shown below.

## Signage

New wall signs will replace the existing wall signs located on the east, north and west sides of the building as shown below:

2 EAST ELEVATION 3/16" = 1'-0"

11

1 NORTH ELEVATION

2 WEST ELEVATION

12

The Canna Club wall signs will be finished with a brass finish while the Chick Next Door wall sign will consist of extruded lit channel letters with an acrylic face and aluminum return as illustrated below: