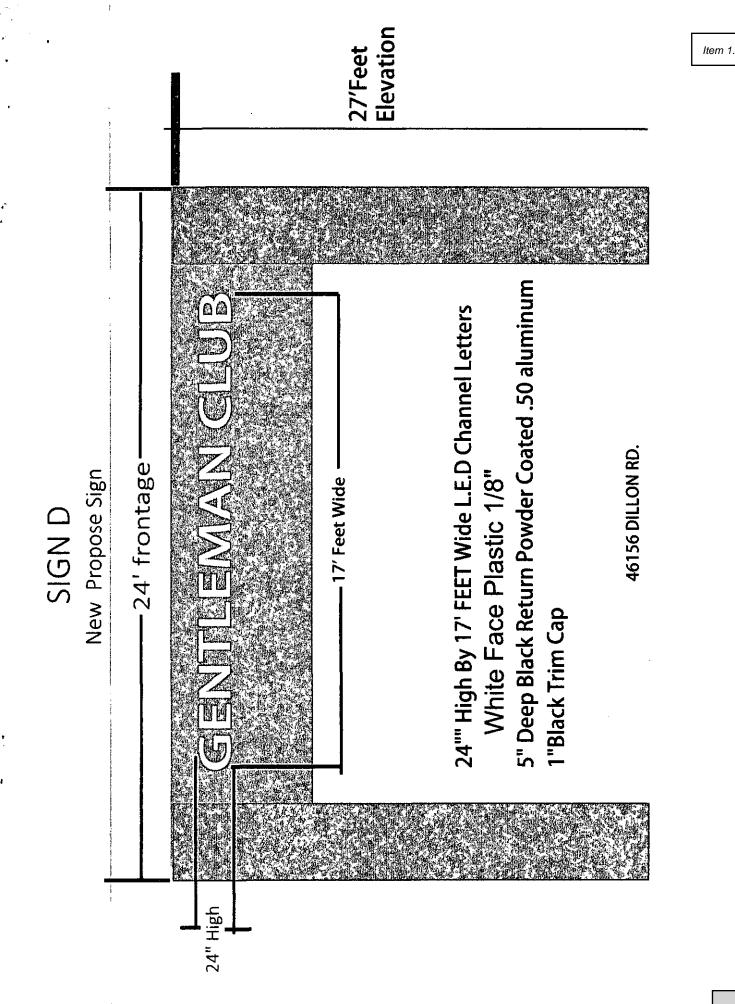

## Signage

New wall signs will replace the existing wall signs located on the east, north and west sides of the building as shown below:

2 EAST ELEVATION 3/16" = 1'-0"

11

1 NORTH ELEVATION

2 WEST ELEVATION

12

The Canna Club wall signs will be finished with a brass finish while the Chick Next Door wall sign will consist of extruded lit channel letters with an acrylic face and aluminum return as illustrated below:

New copy is proposed for the existing monument sign along Dillon Road as illustrated below.

A new 25-foot-high pole sign with 66.5 square foot of surface area will be constructed as shown below:

3 EXTERIOR SIGN - POST