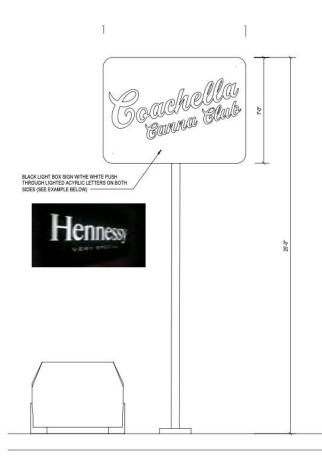

New copy is proposed for the existing monument sign along Dillon Road as illustrated below.

A new 25-foot-high pole sign with 66.5 square foot of surface area will be constructed as shown below:

3 EXTERIOR SIGN - POST