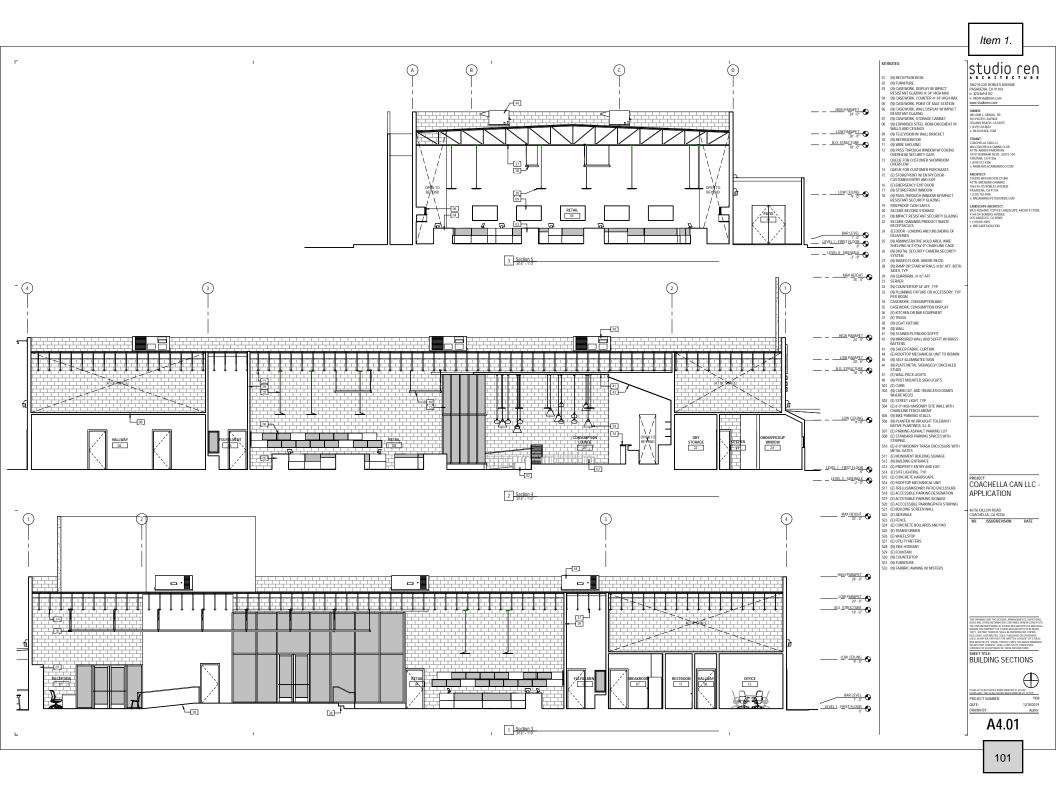

## Overview of the Coachella Canna Club Project: CUP 330 and CUP 331 and CZ 20-04

The Coachella Canna Club Project proposes to establish the following on the Project site:

CUP 330 proposes to establish a 7170 square foot retail cannabis business and consumption lounge within the existing building. Plans include modifications to interior partitions, doors and millworks, removal of grid ceilings and the installation of new ceilings and glass partitions. New plumbing fixtures will be installed, and mechanical and electrical systems will be brought up to current codes. A copy of the existing building floor plan is illustrated below.

EXISTING CONDITIONS - BY OTHERS / FOR REFERENCE ONLY

A copy of the proposed interior floor plan of the building is attached below and include a retail sales area and two consumption lounges.

Artist renderings of the retail sales area and consumption lounges are illustrated below.

Exterior work will include the painting of all exterior sides of the building as illustrated on the exhibits below:

CUP 331 proposes to create a commercial take-out kitchen and take-out window including an outside seating area on the west side of the existing building as illustrated on the exhibit below. A new awning over the proposed take-out window and outdoor seating area is also planned as shown below.