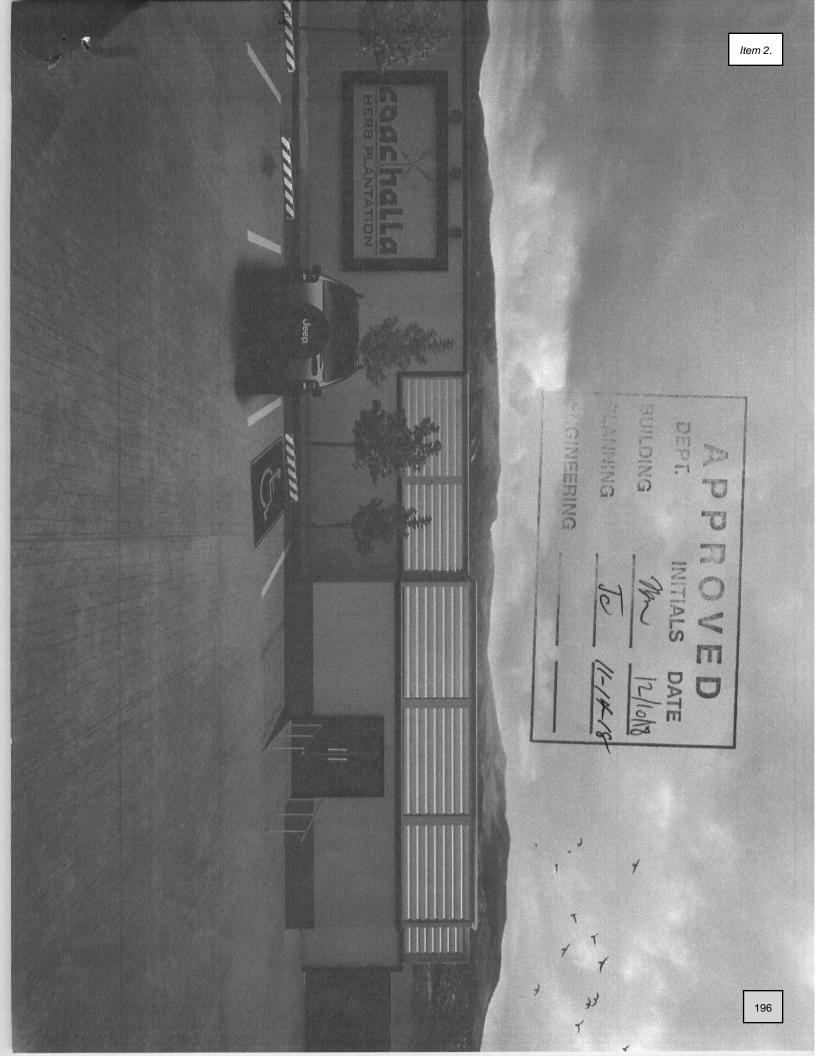

The photographs below were taken in 2019. The first photograph was taken from Vista Del Sur and shows the north side of the existing building, the landscaped areas and the parking lot. As shown on the photograph, the site contains an existing building that was originally constructed in 2005 and given final occupancy permits by the City in January 2006.

The photograph below was taken from Dillon Road and illustrates the west side of the building, driveway access to the site off Dillon Road and the existing on-site landscaping.