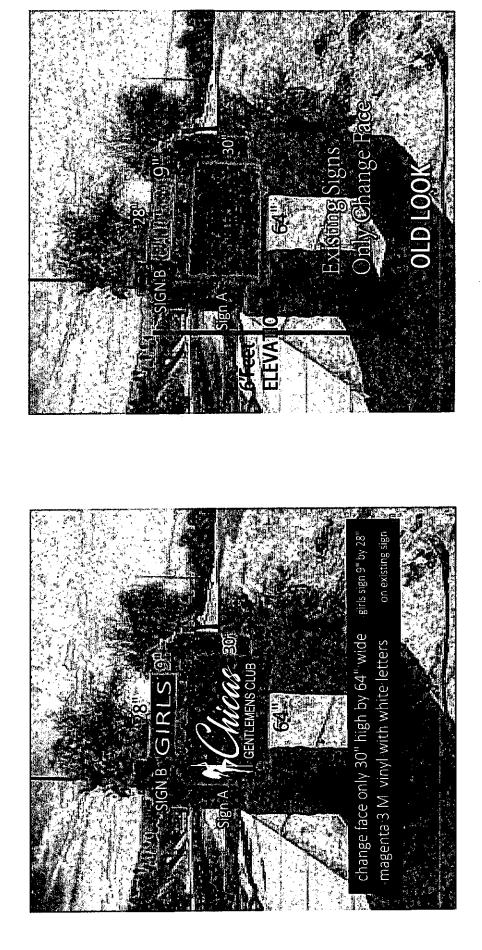

## Signage

New wall signs will replace the existing wall signs located on the east, north and west sides of the building as shown below:

2 EAST ELEVATION 3/16" = 1'-0"

11

1 NORTH ELEVATION

2 WEST ELEVATION

12

The Canna Club wall signs will be finished with a brass finish while the Chick Next Door wall sign will consist of extruded lit channel letters with an acrylic face and aluminum return as illustrated below:

New copy is proposed for the existing monument sign along Dillon Road as illustrated below.

A new 25-foot-high pole sign with 66.5 square foot of surface area will be constructed as shown below:

3 EXTERIOR SIGN - POST