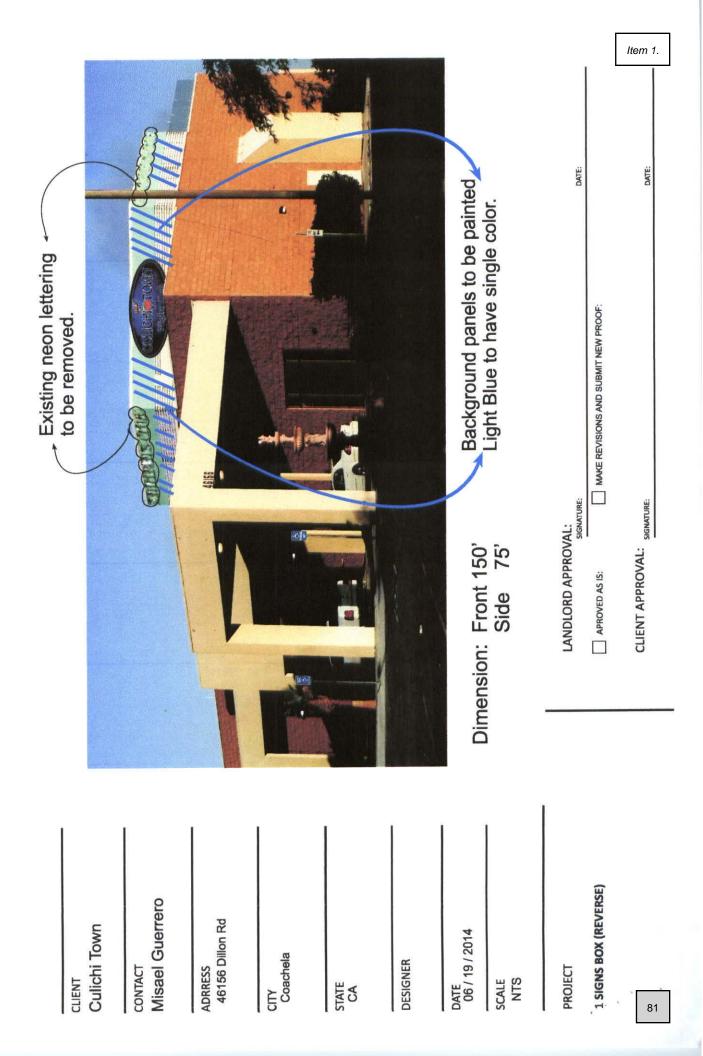

## Signage

New wall signs will replace the existing wall signs located on the east, north and west sides of the building as shown below:

2 EAST ELEVATION 3/16" = 1'-0"

11

1 NORTH ELEVATION

2 WEST ELEVATION

12

The Canna Club wall signs will be finished with a brass finish while the Chick Next Door wall sign will consist of extruded lit channel letters with an acrylic face and aluminum return as illustrated below:

New copy is proposed for the existing monument sign along Dillon Road as illustrated below.

A new 25-foot-high pole sign with 66.5 square foot of surface area will be constructed as shown below:

3 EXTERIOR SIGN - POST