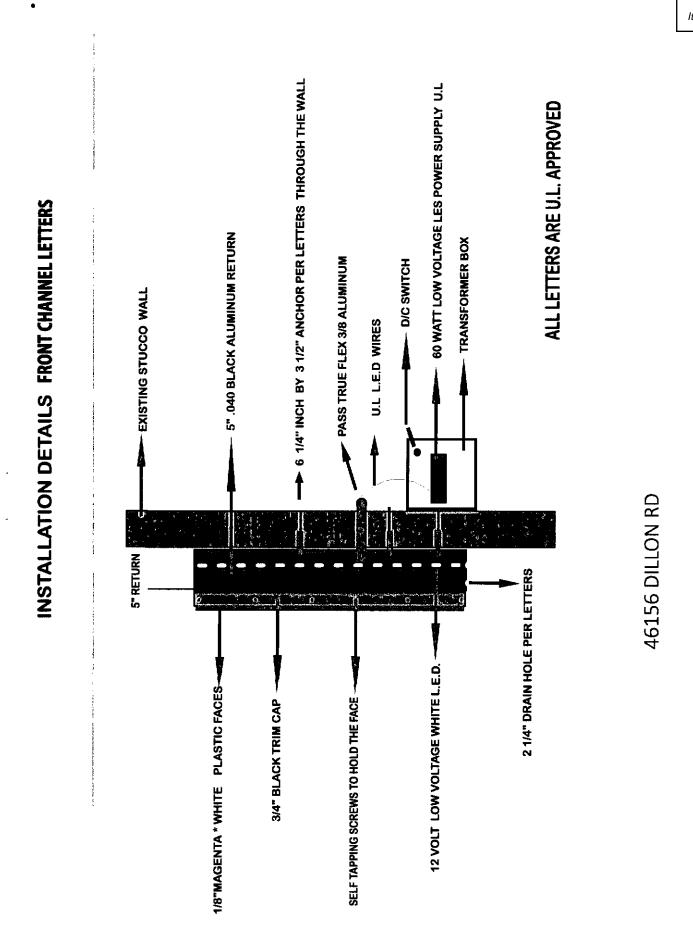

## Signage

New wall signs will replace the existing wall signs located on the east, north and west sides of the building as shown below:

2 EAST ELEVATION 3/16" = 1'-0"

11

1 NORTH ELEVATION

2 WEST ELEVATION

12

The Canna Club wall signs will be finished with a brass finish while the Chick Next Door wall sign will consist of extruded lit channel letters with an acrylic face and aluminum return as illustrated below: