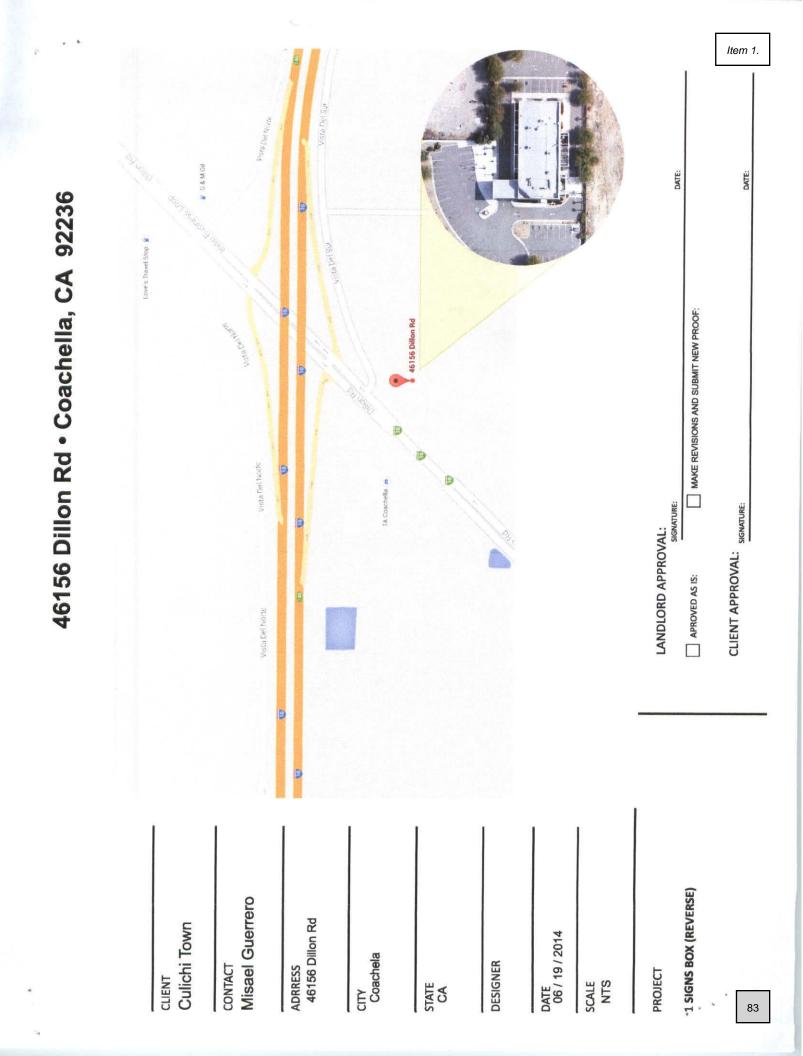

## **BACKGROUND:**

The above referenced applications are proposed on a 1.9-acre site located east of Dillon Road and south of Vista Del Sur as shown on the aerial photograph below. The address of the project site is 46156 Dillon Road.

The project site is zoned General Commercial (C-G) as illustrated on the exhibit below. Surrounding properties to the north, south, east and west are zoned C-G as well.

Surrounding land uses are illustrated on the aerial photograph below.