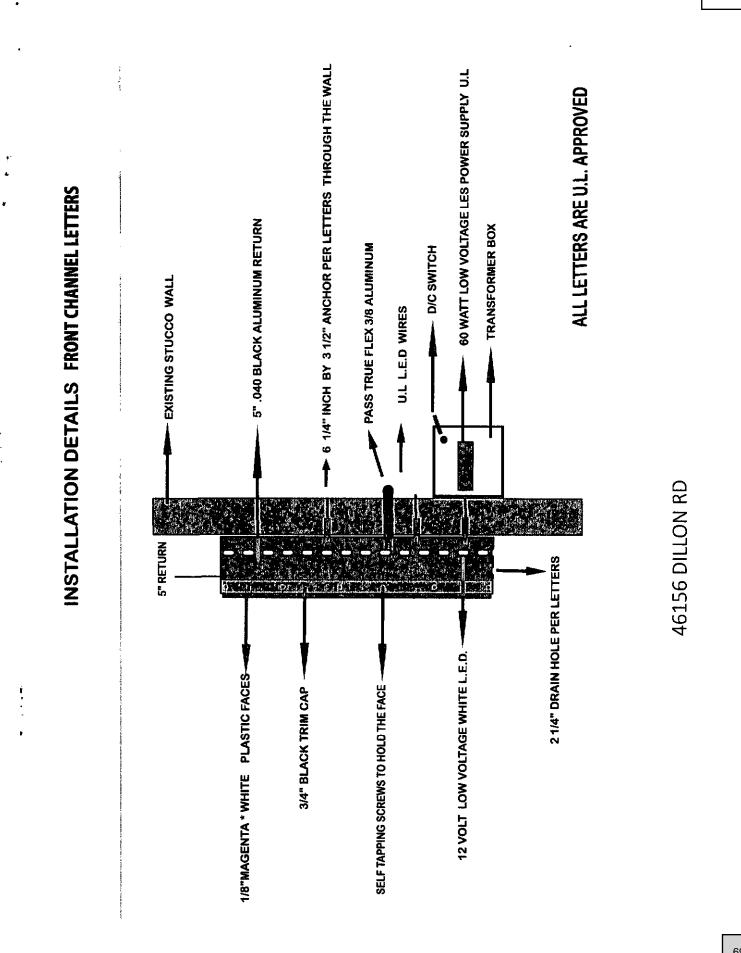

## Signage

New wall signs will replace the existing wall signs located on the east, north and west sides of the building as shown below:

2 EAST ELEVATION 3/16" = 1'-0"

11

1 NORTH ELEVATION

2 WEST ELEVATION

12

The Canna Club wall signs will be finished with a brass finish while the Chick Next Door wall sign will consist of extruded lit channel letters with an acrylic face and aluminum return as illustrated below:

New copy is proposed for the existing monument sign along Dillon Road as illustrated below.

A new 25-foot-high pole sign with 66.5 square foot of surface area will be constructed as shown below:

3 EXTERIOR SIGN - POST