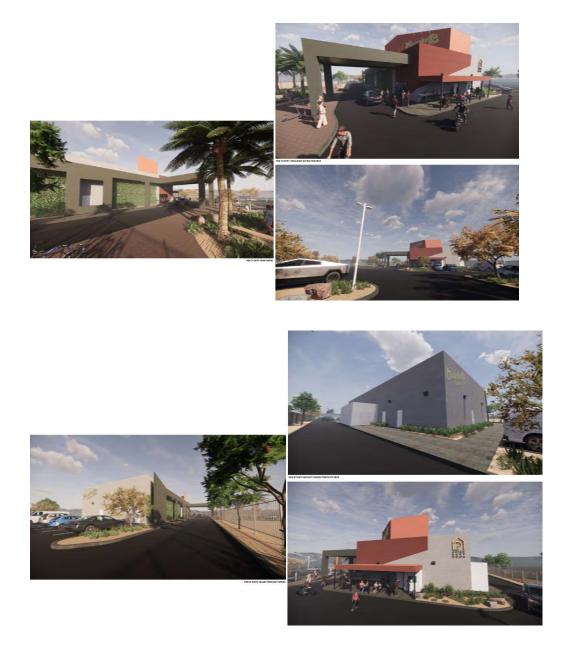

Exterior work will include the painting of all exterior sides of the building as illustrated on the exhibits below:

CUP 331 proposes to create a commercial take-out kitchen and take-out window including an outside seating area on the west side of the existing building as illustrated on the exhibit below. A new awning over the proposed take-out window and outdoor seating area is also planned as shown below.