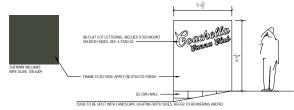

## Signage

New wall signs will replace the existing wall signs located on the east, north and west sides of the building as shown below:

2 EAST ELEVATION 3/16" = 1'-0"

11

1 NORTH ELEVATION

2 WEST ELEVATION

12

The Canna Club wall signs will be finished with a brass finish while the Chick Next Door wall sign will consist of extruded lit channel letters with an acrylic face and aluminum return as illustrated below: