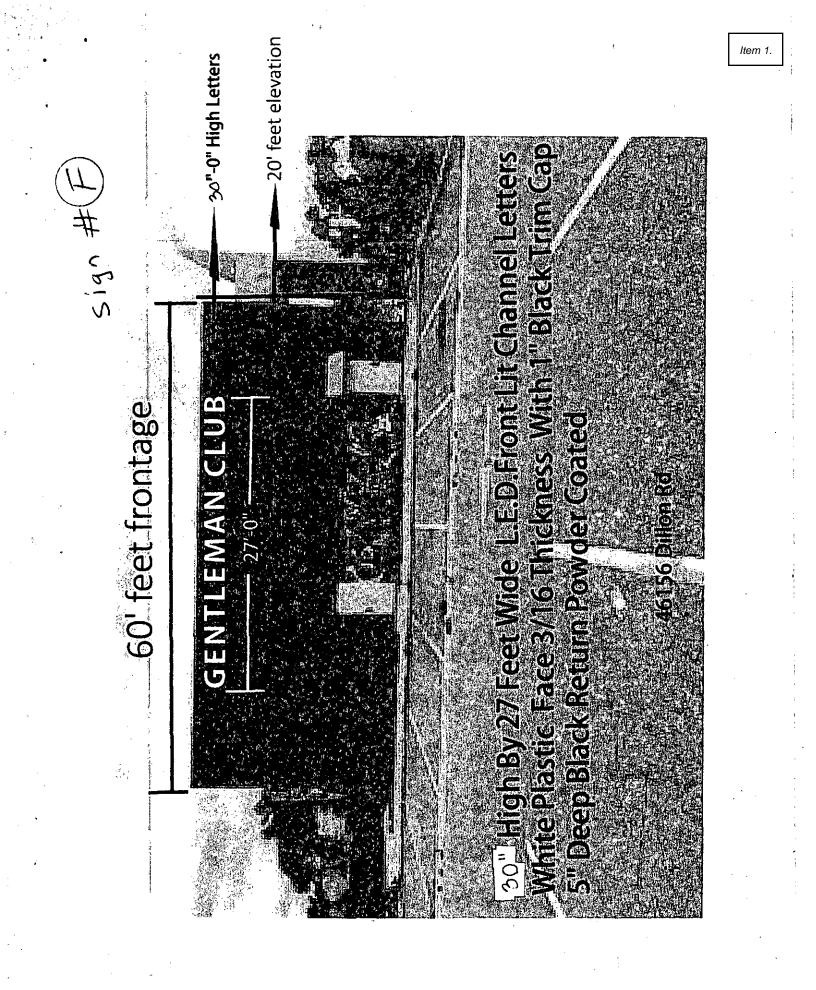

## Signage

New wall signs will replace the existing wall signs located on the east, north and west sides of the building as shown below:

2 EAST ELEVATION 3/16" = 1'-0"

11

1 NORTH ELEVATION

2 WEST ELEVATION

12

The Canna Club wall signs will be finished with a brass finish while the Chick Next Door wall sign will consist of extruded lit channel letters with an acrylic face and aluminum return as illustrated below:

New copy is proposed for the existing monument sign along Dillon Road as illustrated below.

A new 25-foot-high pole sign with 66.5 square foot of surface area will be constructed as shown below:

3 EXTERIOR SIGN - POST