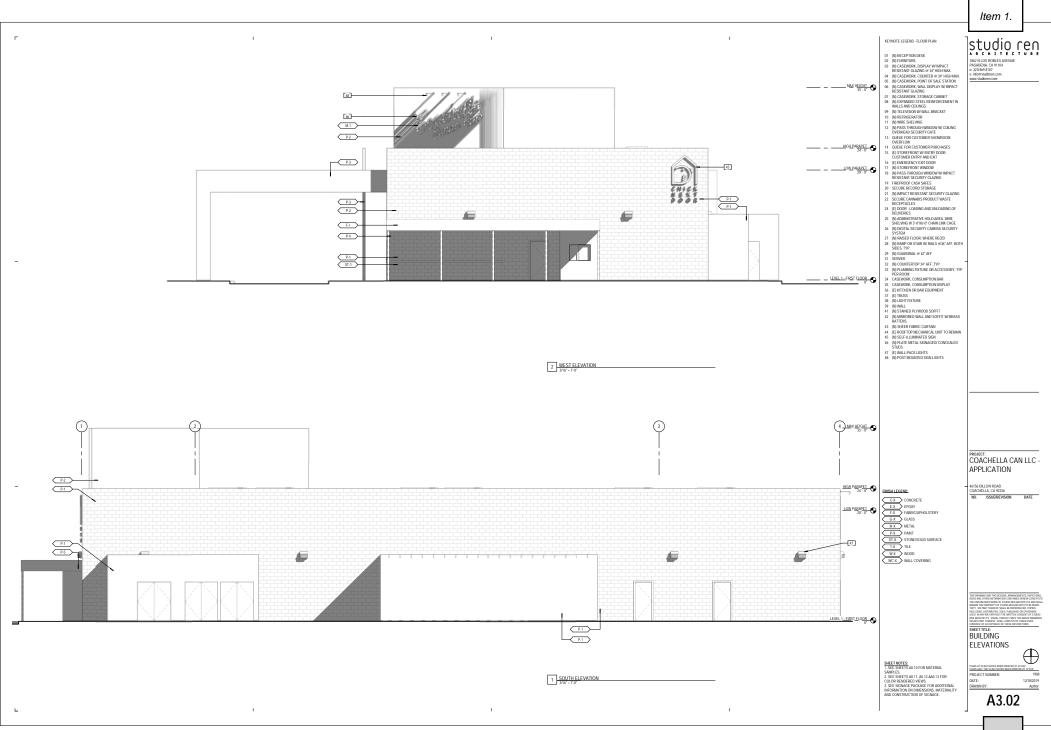

## Signage

New wall signs will replace the existing wall signs located on the east, north and west sides of the building as shown below:

2 EAST ELEVATION 3/16" = 1'-0"

11

1 NORTH ELEVATION

2 WEST ELEVATION

12

The Canna Club wall signs will be finished with a brass finish while the Chick Next Door wall sign will consist of extruded lit channel letters with an acrylic face and aluminum return as illustrated below: