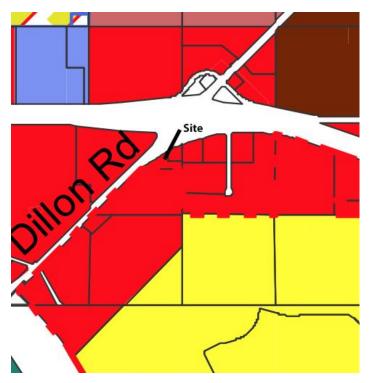

## **BACKGROUND:**

The above referenced applications are proposed on a 1.9-acre site located east of Dillon Road and south of Vista Del Sur as shown on the aerial photograph below. The address of the project site is 46156 Dillon Road.

The project site is zoned General Commercial (C-G) as illustrated on the exhibit below. Surrounding properties to the north, south, east and west are zoned C-G as well.

Surrounding land uses are illustrated on the aerial photograph below.

Property to the west across Dillon Road consists of the Travel Centers of America complex. Properties to the east, north and south are vacant. The approved Shadow View Specific Plan is located immediately south of the project site. The Shadow View Specific Plan designates that area as Planning Area 1 West which is planned for commercial/mixed use/high density overlay as illustrated on the attached exhibit.