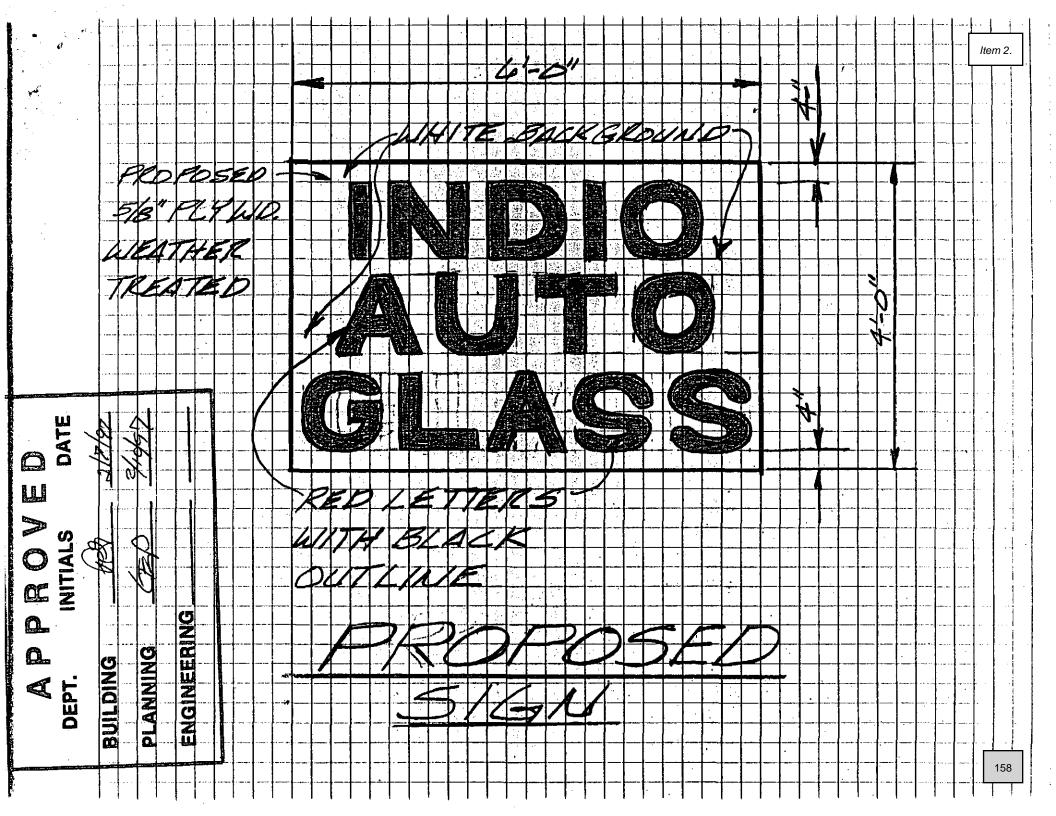

## Signage

New wall signs will replace the existing wall signs located on the east, north and west sides of the building as shown below:

2 EAST ELEVATION 3/16" = 1'-0"

11

1 NORTH ELEVATION

2 WEST ELEVATION

12

The Canna Club wall signs will be finished with a brass finish while the Chick Next Door wall sign will consist of extruded lit channel letters with an acrylic face and aluminum return as illustrated below: