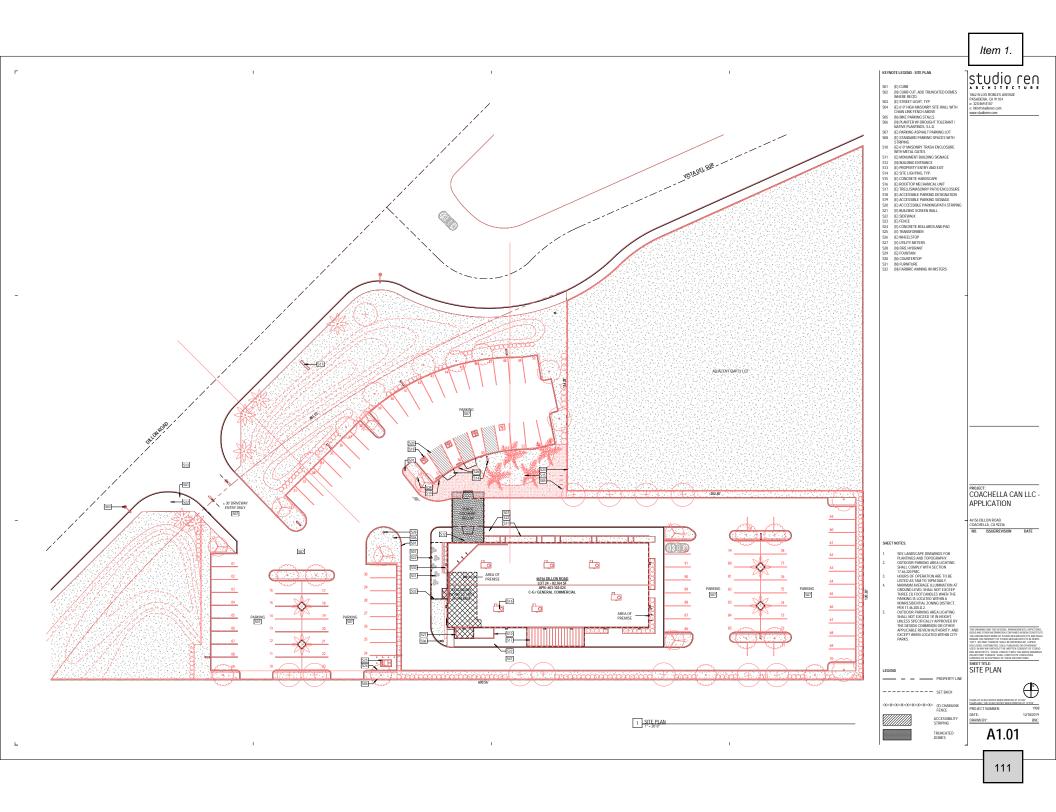

## **BACKGROUND:**

The above referenced applications are proposed on a 1.9-acre site located east of Dillon Road and south of Vista Del Sur as shown on the aerial photograph below. The address of the project site is 46156 Dillon Road.

#### **Environmental Setting:**

The site is designated Regional Retail District on the 2035 Coachella General Plan as illustrated on the exhibit below. Surrounding properties in all directions are also designated Regional Retail District on the 2035 Coachella General Plan.

The project site is zoned General Commercial (C-G) as illustrated on the exhibit below. Surrounding properties to the north, south, east and west are zoned C-G as well.

Surrounding land uses are illustrated on the aerial photograph below.

Property to the west across Dillon Road consists of the Travel Centers of America complex. Properties to the east, north and south are vacant. The approved Shadow View Specific Plan is located immediately south of the project site. The Shadow View Specific Plan designates that area as Planning Area 1 West which is planned for commercial/mixed use/high density overlay as illustrated on the attached exhibit.