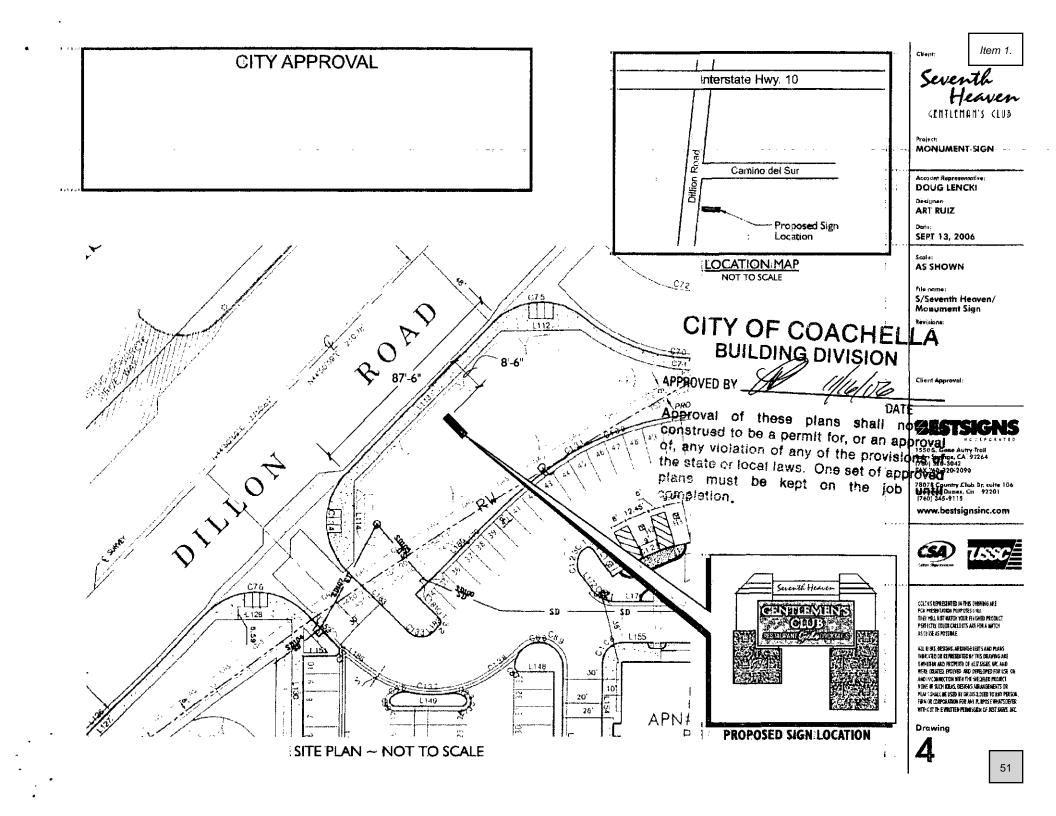

## **BACKGROUND:**

The above referenced applications are proposed on a 1.9-acre site located east of Dillon Road and south of Vista Del Sur as shown on the aerial photograph below. The address of the project site is 46156 Dillon Road.

The project site is zoned General Commercial (C-G) as illustrated on the exhibit below. Surrounding properties to the north, south, east and west are zoned C-G as well.

Surrounding land uses are illustrated on the aerial photograph below.