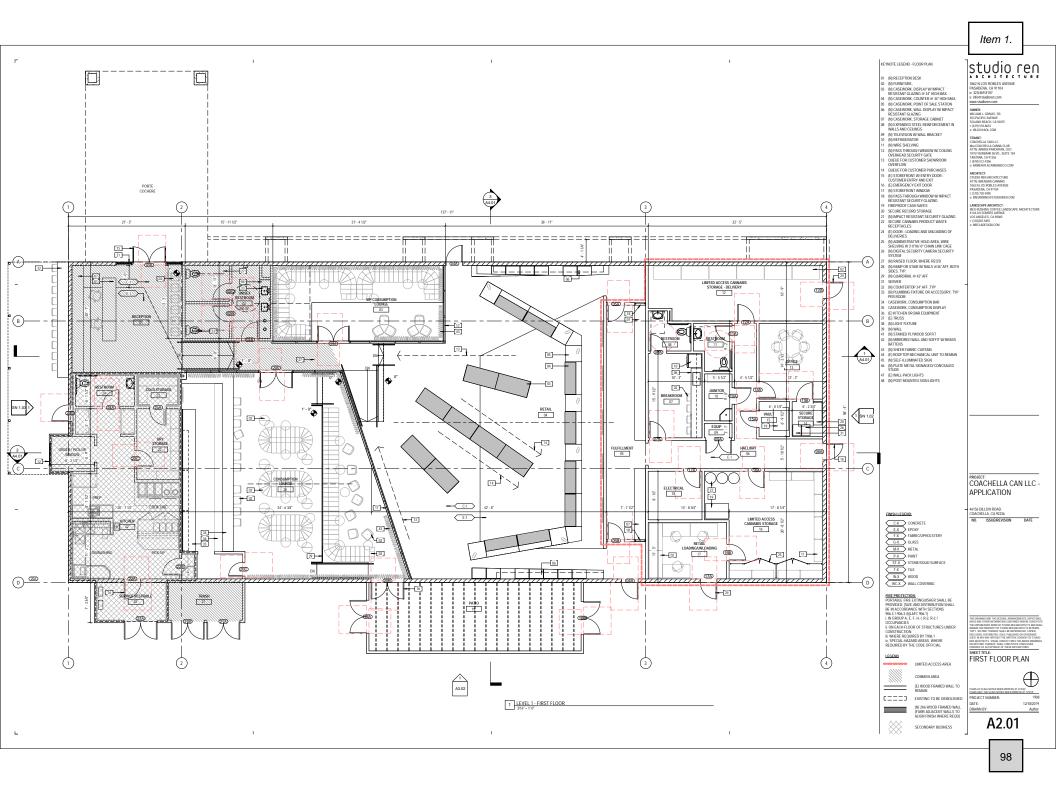

## Overview of the Coachella Canna Club Project: CUP 330 and CUP 331 and CZ 20-04

The Coachella Canna Club Project proposes to establish the following on the Project site:

CUP 330 proposes to establish a 7170 square foot retail cannabis business and consumption lounge within the existing building. Plans include modifications to interior partitions, doors and millworks, removal of grid ceilings and the installation of new ceilings and glass partitions. New plumbing fixtures will be installed, and mechanical and electrical systems will be brought up to current codes. A copy of the existing building floor plan is illustrated below.

EXISTING CONDITIONS - BY OTHERS / FOR REFERENCE ONLY

A copy of the proposed interior floor plan of the building is attached below and include a retail sales area and two consumption lounges.

Artist renderings of the retail sales area and consumption lounges are illustrated below.