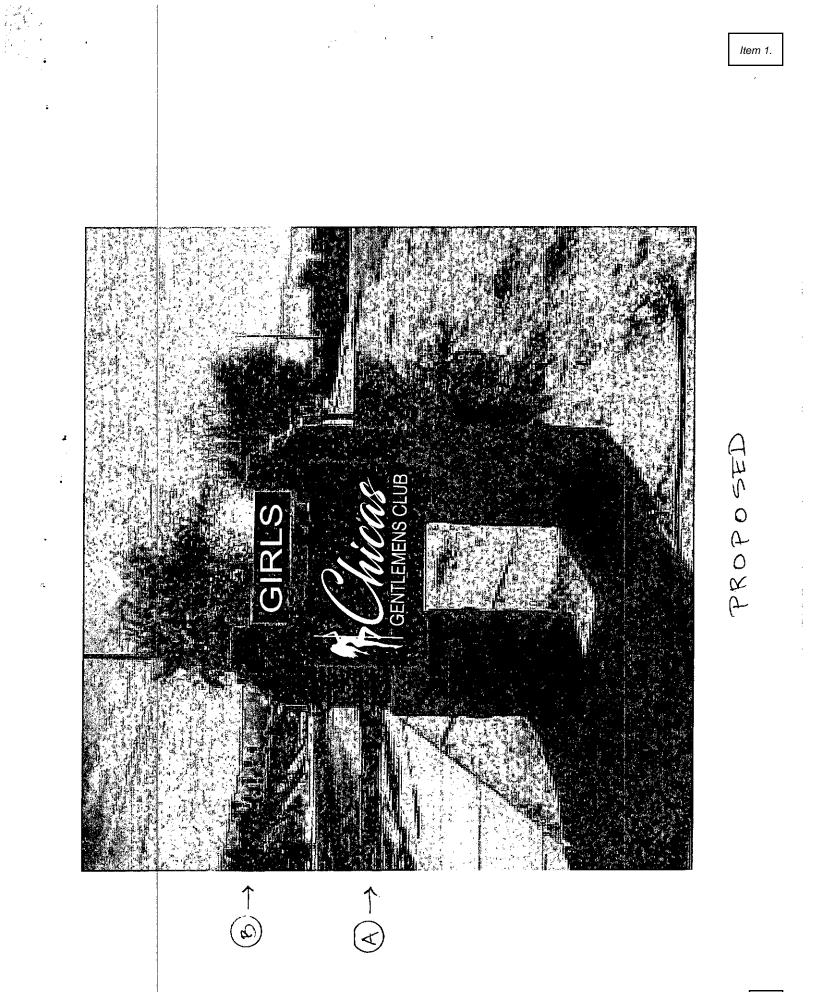

## Signage

New wall signs will replace the existing wall signs located on the east, north and west sides of the building as shown below:

2 EAST ELEVATION 3/16" = 1'-0"

11

1 NORTH ELEVATION

2 WEST ELEVATION

12

The Canna Club wall signs will be finished with a brass finish while the Chick Next Door wall sign will consist of extruded lit channel letters with an acrylic face and aluminum return as illustrated below:

New copy is proposed for the existing monument sign along Dillon Road as illustrated below.

A new 25-foot-high pole sign with 66.5 square foot of surface area will be constructed as shown below:

3 EXTERIOR SIGN - POST