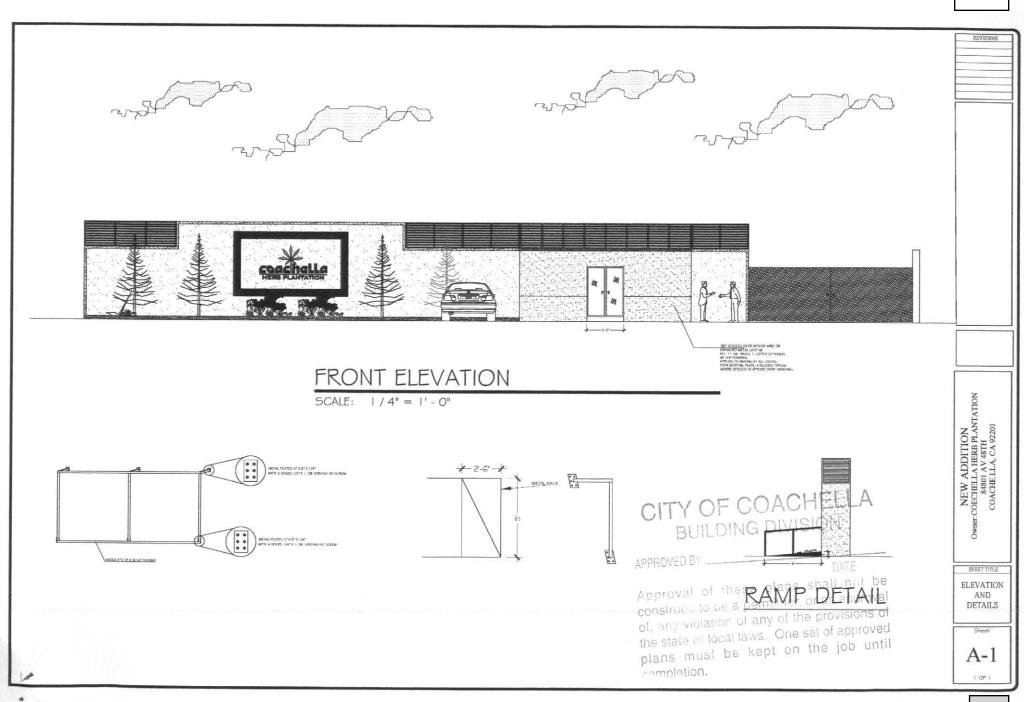

## Overview of the Coachella Canna Club Project: CUP 330 and CUP 331 and CZ 20-04

The Coachella Canna Club Project proposes to establish the following on the Project site:

CUP 330 proposes to establish a 7170 square foot retail cannabis business and consumption lounge within the existing building. Plans include modifications to interior partitions, doors and millworks, removal of grid ceilings and the installation of new ceilings and glass partitions. New plumbing fixtures will be installed, and mechanical and electrical systems will be brought up to current codes. A copy of the existing building floor plan is illustrated below.

## Signage

New wall signs will replace the existing wall signs located on the east, north and west sides of the building as shown below:

2 EAST ELEVATION 3/16" = 1'-0"

11

1 NORTH ELEVATION

2 WEST ELEVATION

New copy is proposed for the existing monument sign along Dillon Road as illustrated below.

A new 25-foot-high pole sign with 66.5 square foot of surface area will be constructed as shown below:

3 EXTERIOR SIGN - POST