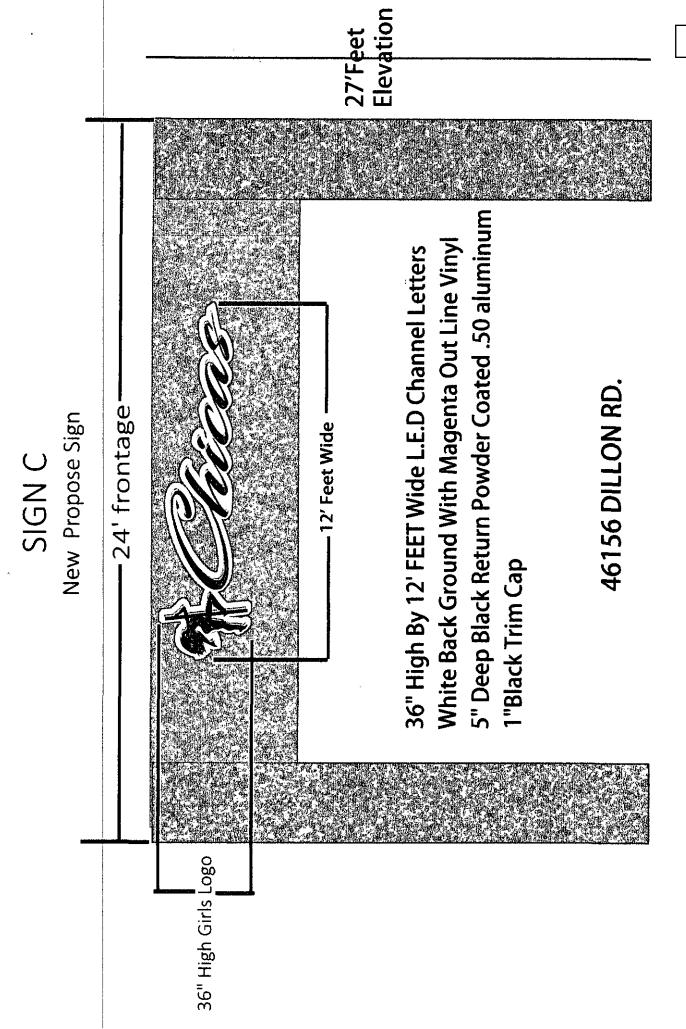

## Signage

New wall signs will replace the existing wall signs located on the east, north and west sides of the building as shown below:

2 EAST ELEVATION 3/16" = 1'-0"

11

1 NORTH ELEVATION

2 WEST ELEVATION

12

The Canna Club wall signs will be finished with a brass finish while the Chick Next Door wall sign will consist of extruded lit channel letters with an acrylic face and aluminum return as illustrated below:

New copy is proposed for the existing monument sign along Dillon Road as illustrated below.

A new 25-foot-high pole sign with 66.5 square foot of surface area will be constructed as shown below:

3 EXTERIOR SIGN - POST