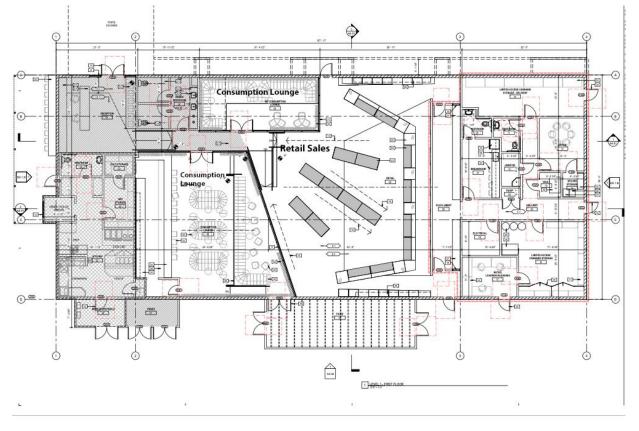

## Overview of the Coachella Canna Club Project: CUP 330 and CUP 331 and CZ 20-04

The Coachella Canna Club Project proposes to establish the following on the Project site:

CUP 330 proposes to establish a 7170 square foot retail cannabis business and consumption lounge within the existing building. Plans include modifications to interior partitions, doors and millworks, removal of grid ceilings and the installation of new ceilings and glass partitions. New plumbing fixtures will be installed, and mechanical and electrical systems will be brought up to current codes. A copy of the existing building floor plan is illustrated below.

EXISTING CONDITIONS - BY OTHERS / FOR REFERENCE ONLY

A copy of the proposed interior floor plan of the building is attached below and include a retail sales area and two consumption lounges.

Artist renderings of the retail sales area and consumption lounges are illustrated below.