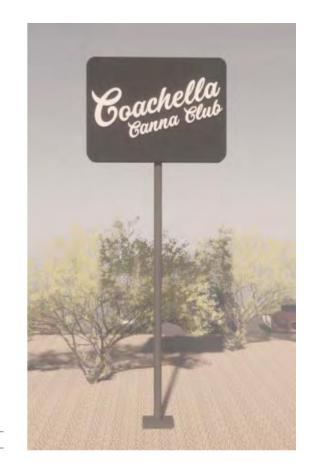

New copy is proposed for the existing monument sign along Dillon Road as illustrated below.

A new 25-foot-high pole sign with 66.5 square foot of surface area will be constructed as shown below:

3 EXTERIOR SIGN - POST