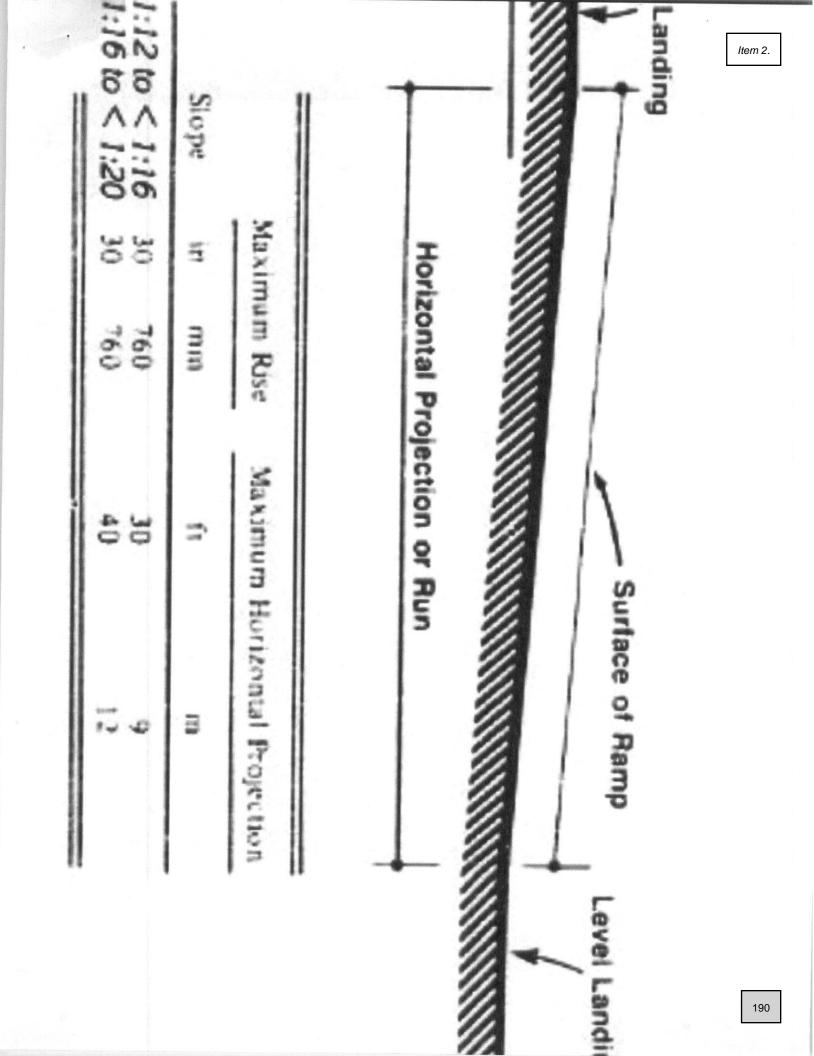

#### **Engineering – Grading and Drainage:**

- 11. Site access improvements shall be in conformance with the requirements of Title 24 of the California Administrative Code. This shall include access ramps for off-site and on-site streets as required.
- 12. If the applicant is planning to build a wall(s), separate permits shall be required for wall construction. The maximum height of any wall shall be limited to six (6) feet as measured from an average of the ground elevations on either side.