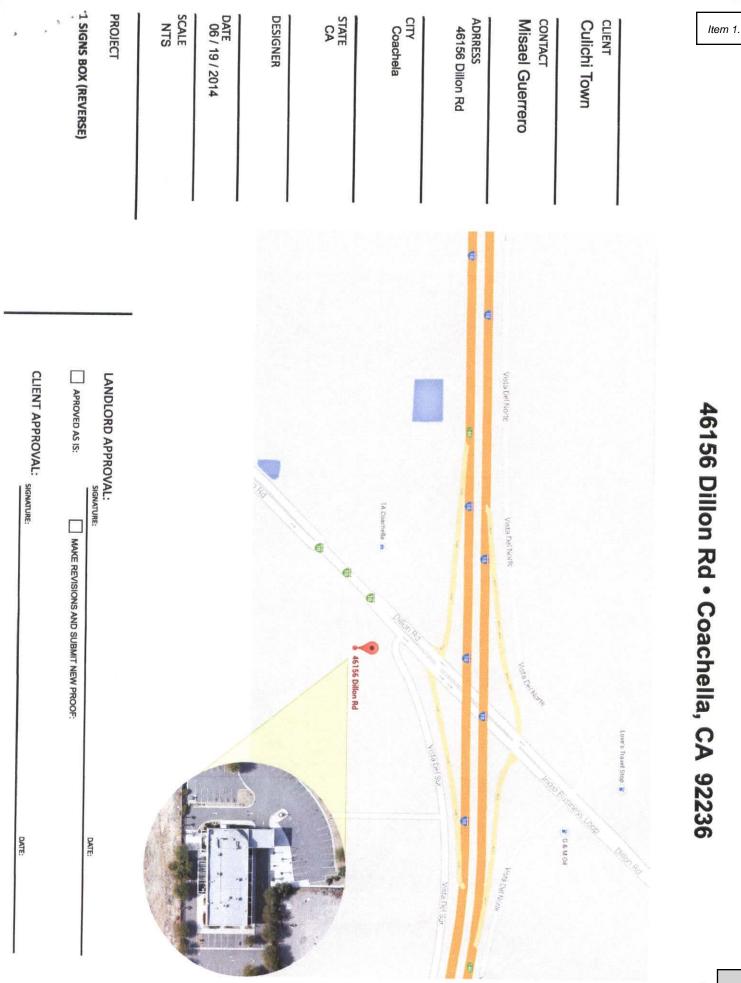

## **BACKGROUND:**

The above referenced applications are proposed on a 1.9-acre site located east of Dillon Road and south of Vista Del Sur as shown on the aerial photograph below. The address of the project site is 46156 Dillon Road.

The project site is zoned General Commercial (C-G) as illustrated on the exhibit below. Surrounding properties to the north, south, east and west are zoned C-G as well.

Surrounding land uses are illustrated on the aerial photograph below.