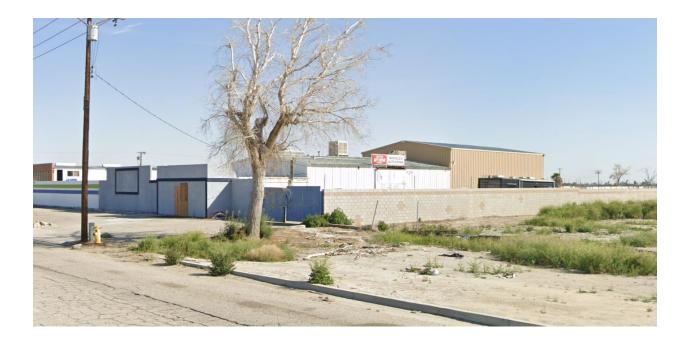

The photographs below were taken in 2019. The first photograph was taken from Vista Del Sur and shows the north side of the existing building, the landscaped areas and the parking lot. As shown on the photograph, the site contains an existing building that was originally constructed in 2005 and given final occupancy permits by the City in January 2006.

The photograph below was taken from Dillon Road and illustrates the west side of the building, driveway access to the site off Dillon Road and the existing on-site landscaping.