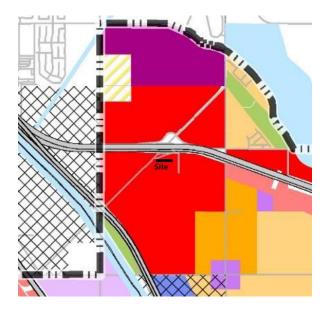

#### **Environmental Setting:**

The site is designated Regional Retail District on the 2035 Coachella General Plan as illustrated on the exhibit below. Surrounding properties in all directions are also designated Regional Retail District on the 2035 Coachella General Plan.

The project site is zoned General Commercial (C-G) as illustrated on the exhibit below. Surrounding properties to the north, south, east and west are zoned C-G as well.

Surrounding land uses are illustrated on the aerial photograph below.

Property to the west across Dillon Road consists of the Travel Centers of America complex. Properties to the east, north and south are vacant. The approved Shadow View Specific Plan is located immediately south of the project site. The Shadow View Specific Plan designates that area as Planning Area 1 West which is planned for commercial/mixed use/high density overlay as illustrated on the attached exhibit.