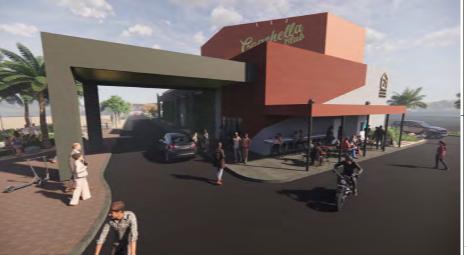

EXISTING CONDITIONS - BY OTHERS / FOR REFERENCE ONLY

A copy of the proposed interior floor plan of the building is attached below and include a retail sales area and two consumption lounges.

Artist renderings of the retail sales area and consumption lounges are illustrated below.

Exterior work will include the painting of all exterior sides of the building as illustrated on the exhibits below:

CUP 331 proposes to create a commercial take-out kitchen and take-out window including an outside seating area on the west side of the existing building as illustrated on the exhibit below. A new awning over the proposed take-out window and outdoor seating area is also planned as shown below.