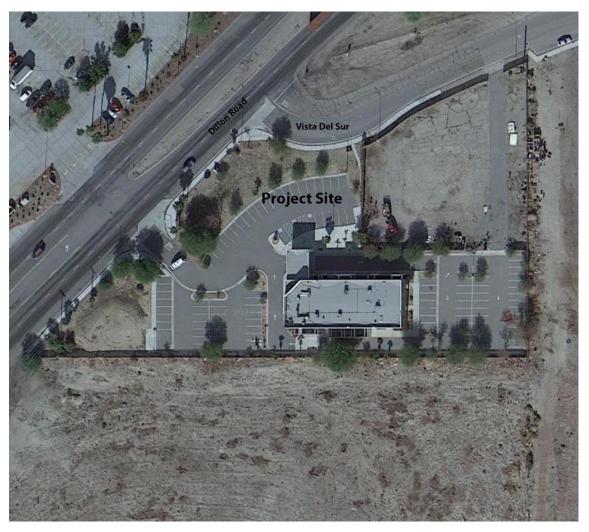

## **BACKGROUND:**

The above referenced applications are proposed on a 1.9-acre site located east of Dillon Road and south of Vista Del Sur as shown on the aerial photograph below. The address of the project site is 46156 Dillon Road.

The project site is zoned General Commercial (C-G) as illustrated on the exhibit below. Surrounding properties to the north, south, east and west are zoned C-G as well.

Surrounding land uses are illustrated on the aerial photograph below.