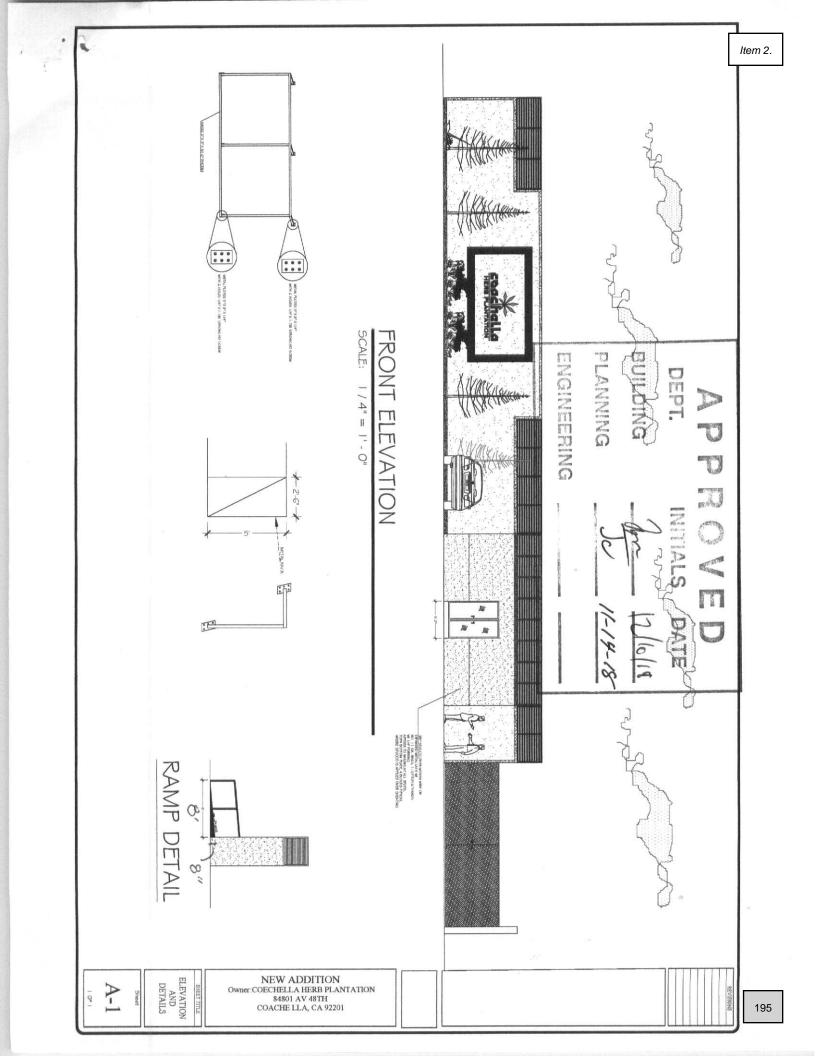

## Overview of the Coachella Canna Club Project: CUP 330 and CUP 331 and CZ 20-04

The Coachella Canna Club Project proposes to establish the following on the Project site:

CUP 330 proposes to establish a 7170 square foot retail cannabis business and consumption lounge within the existing building. Plans include modifications to interior partitions, doors and millworks, removal of grid ceilings and the installation of new ceilings and glass partitions. New plumbing fixtures will be installed, and mechanical and electrical systems will be brought up to current codes. A copy of the existing building floor plan is illustrated below.

## Signage

New wall signs will replace the existing wall signs located on the east, north and west sides of the building as shown below:

2 EAST ELEVATION 3/16" = 1'-0"

11

1 NORTH ELEVATION

2 WEST ELEVATION

New copy is proposed for the existing monument sign along Dillon Road as illustrated below.

A new 25-foot-high pole sign with 66.5 square foot of surface area will be constructed as shown below:

3 EXTERIOR SIGN - POST