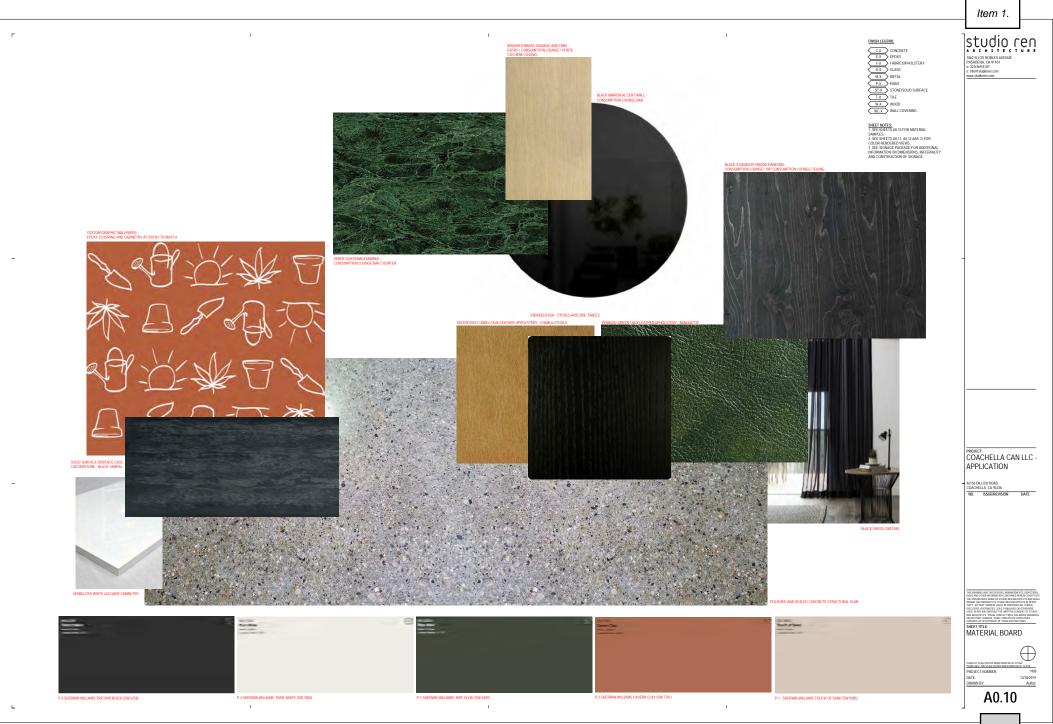

Exterior work will include the painting of all exterior sides of the building as illustrated on the exhibits below:

CUP 331 proposes to create a commercial take-out kitchen and take-out window including an outside seating area on the west side of the existing building as illustrated on the exhibit below. A new awning over the proposed take-out window and outdoor seating area is also planned as shown below.

## **Landscaping**

All existing landscaped areas will be upgraded to meet current City landscape requirements as shown on the exhibit below.

Î.