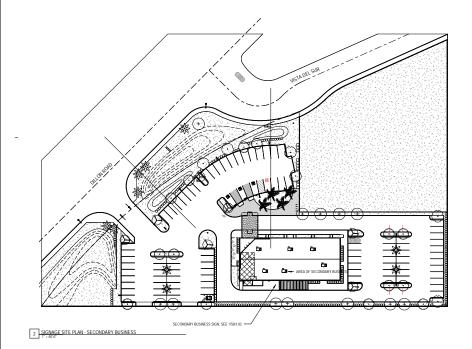

New copy is proposed for the existing monument sign along Dillon Road as illustrated below.

A new 25-foot-high pole sign with 66.5 square foot of surface area will be constructed as shown below:

3 EXTERIOR SIGN - POST

## **Landscaping**

All existing landscaped areas will be upgraded to meet current City landscape requirements as shown on the exhibit below.

Î.