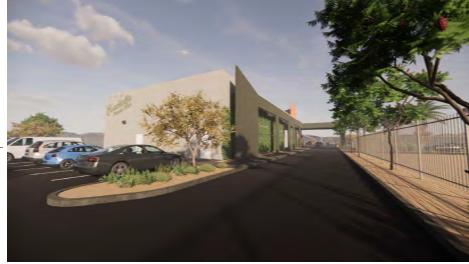

Exterior work will include the painting of all exterior sides of the building as illustrated on the exhibits below:

CUP 331 proposes to create a commercial take-out kitchen and take-out window including an outside seating area on the west side of the existing building as illustrated on the exhibit below. A new awning over the proposed take-out window and outdoor seating area is also planned as shown below.

## **Landscaping**

All existing landscaped areas will be upgraded to meet current City landscape requirements as shown on the exhibit below.

Î.