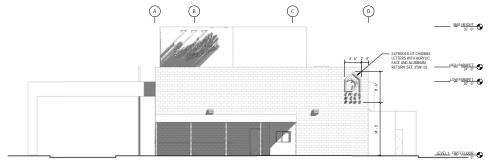

## Signage

New wall signs will replace the existing wall signs located on the east, north and west sides of the building as shown below:

2 EAST ELEVATION 3/16" = 1'-0"

11

1 NORTH ELEVATION

2 WEST ELEVATION

12

The Canna Club wall signs will be finished with a brass finish while the Chick Next Door wall sign will consist of extruded lit channel letters with an acrylic face and aluminum return as illustrated below: