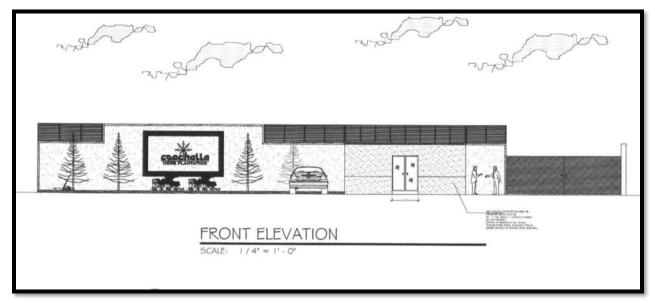

Exterior work will include the painting of all exterior sides of the building as illustrated on the exhibits below:

CUP 331 proposes to create a commercial take-out kitchen and take-out window including an outside seating area on the west side of the existing building as illustrated on the exhibit below. A new awning over the proposed take-out window and outdoor seating area is also planned as shown below.