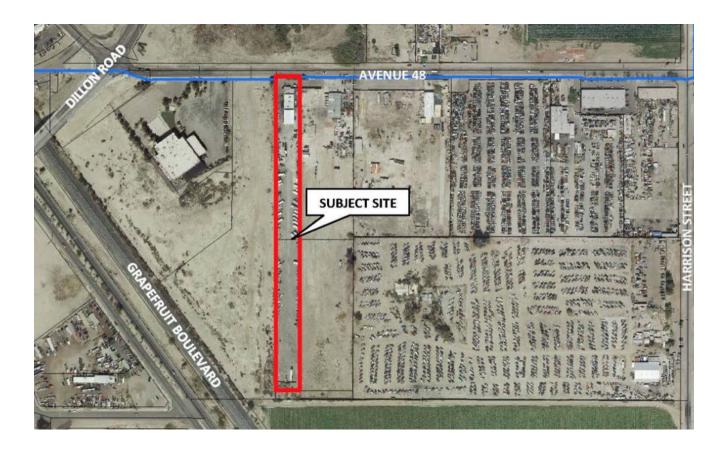

## **BACKGROUND:**

The above referenced applications are proposed on a 1.9-acre site located east of Dillon Road and south of Vista Del Sur as shown on the aerial photograph below. The address of the project site is 46156 Dillon Road.