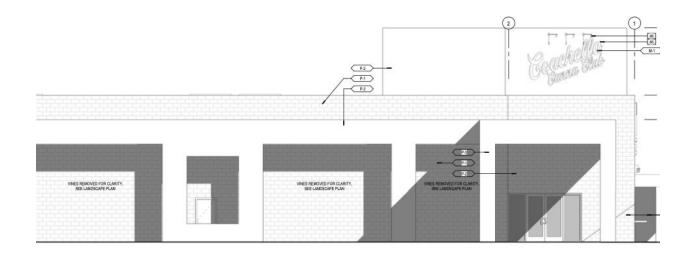

## **Landscaping**

All existing landscaped areas will be upgraded to meet current City landscape requirements as shown on the exhibit below.

Î.

Exterior work will include the painting of all exterior sides of the building as illustrated on the exhibits below:

CUP 331 proposes to create a commercial take-out kitchen and take-out window including an outside seating area on the west side of the existing building as illustrated on the exhibit below. A new awning over the proposed take-out window and outdoor seating area is also planned as shown below.