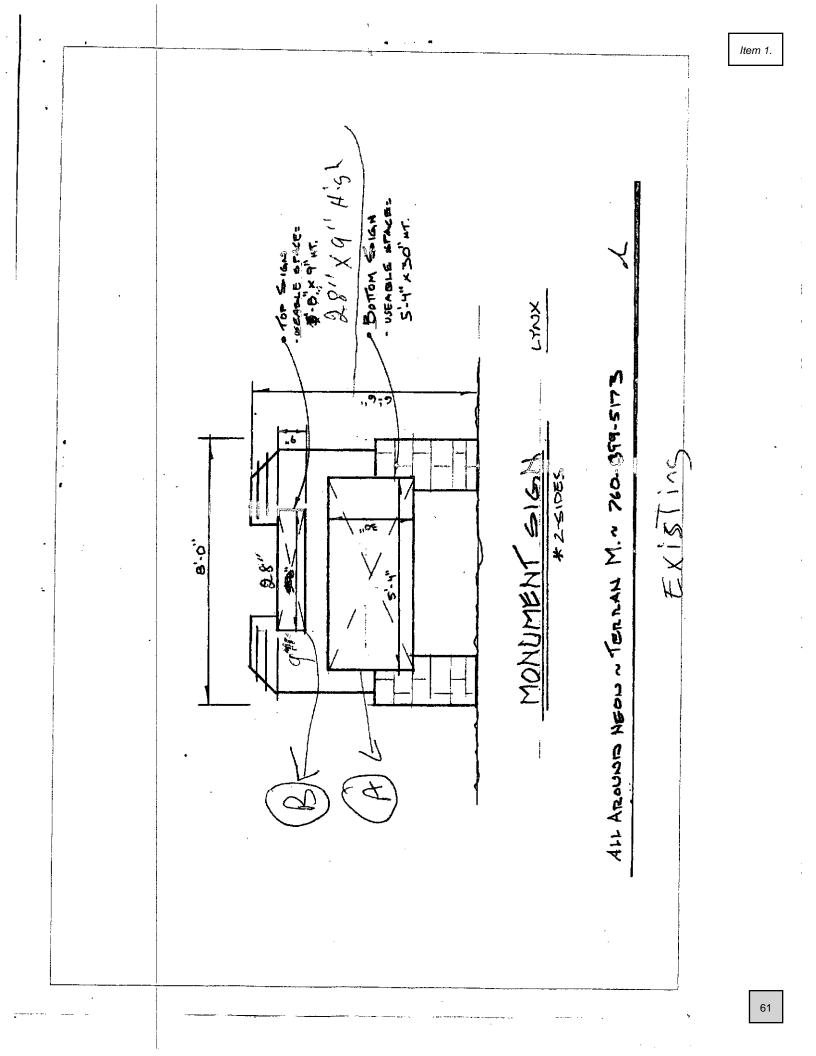

New copy is proposed for the existing monument sign along Dillon Road as illustrated below.

A new 25-foot-high pole sign with 66.5 square foot of surface area will be constructed as shown below:

3 EXTERIOR SIGN - POST