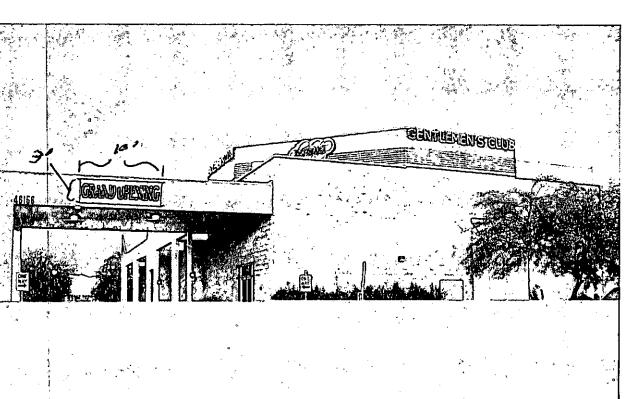

The photographs below were taken in 2019. The first photograph was taken from Vista Del Sur and shows the north side of the existing building, the landscaped areas and the parking lot. As shown on the photograph, the site contains an existing building that was originally constructed in 2005 and given final occupancy permits by the City in January 2006.

The photograph below was taken from Dillon Road and illustrates the west side of the building, driveway access to the site off Dillon Road and the existing on-site landscaping.