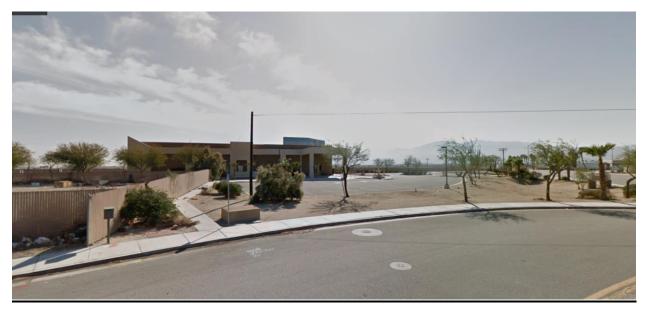

The photographs below were taken in 2019. The first photograph was taken from Vista Del Sur and shows the north side of the existing building, the landscaped areas and the parking lot. As shown on the photograph, the site contains an existing building that was originally constructed in 2005 and given final occupancy permits by the City in January 2006.