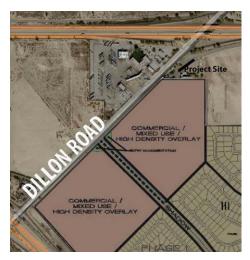

Property to the west across Dillon Road consists of the Travel Centers of America complex. Properties to the east, north and south are vacant. The approved Shadow View Specific Plan is located immediately south of the project site. The Shadow View Specific Plan designates that area as Planning Area 1 West which is planned for commercial/mixed use/high density overlay as illustrated on the attached exhibit.