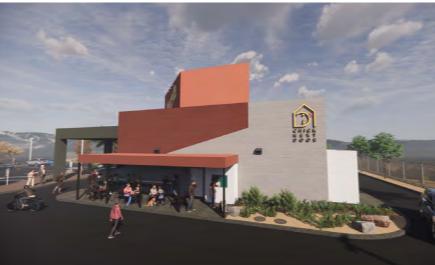

Exterior work will include the painting of all exterior sides of the building as illustrated on the exhibits below:

CUP 331 proposes to create a commercial take-out kitchen and take-out window including an outside seating area on the west side of the existing building as illustrated on the exhibit below. A new awning over the proposed take-out window and outdoor seating area is also planned as shown below.

## Signage

New wall signs will replace the existing wall signs located on the east, north and west sides of the building as shown below:

2 EAST ELEVATION 3/16" = 1'-0"

11

1 NORTH ELEVATION

2 WEST ELEVATION

12

The Canna Club wall signs will be finished with a brass finish while the Chick Next Door wall sign will consist of extruded lit channel letters with an acrylic face and aluminum return as illustrated below: