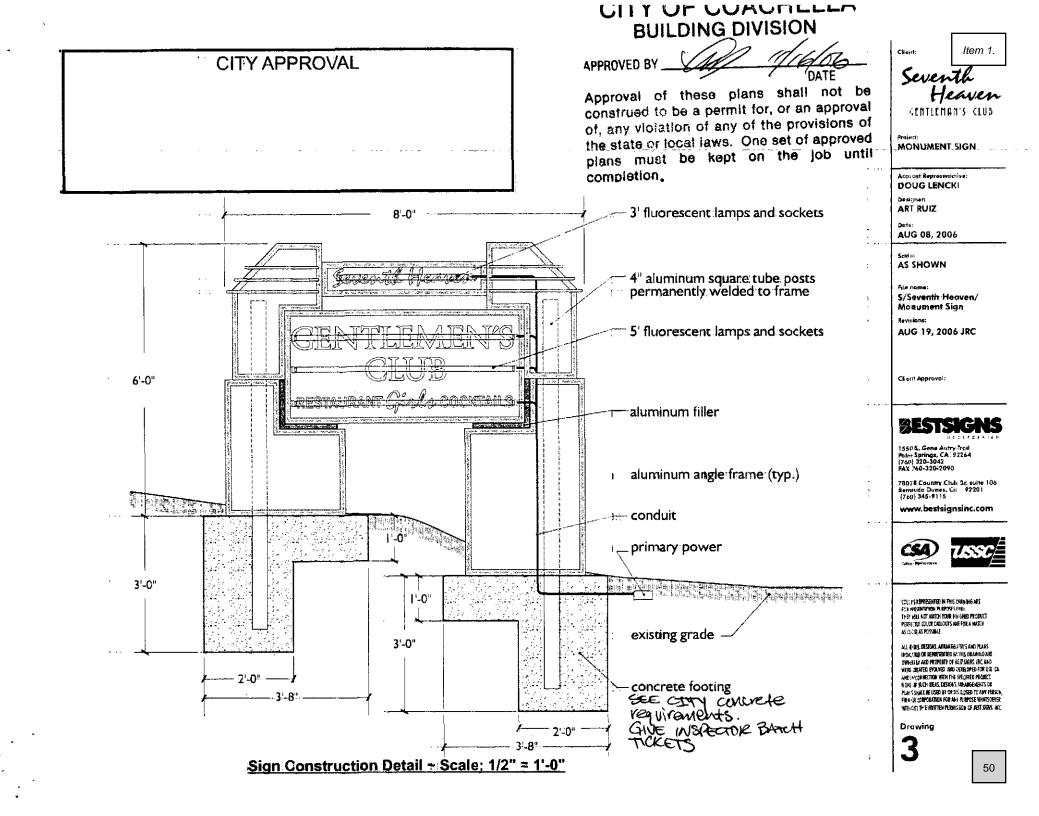

New copy is proposed for the existing monument sign along Dillon Road as illustrated below.

A new 25-foot-high pole sign with 66.5 square foot of surface area will be constructed as shown below:

3 EXTERIOR SIGN - POST