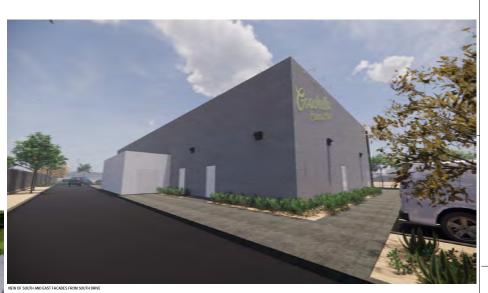

Exterior work will include the painting of all exterior sides of the building as illustrated on the exhibits below:

CUP 331 proposes to create a commercial take-out kitchen and take-out window including an outside seating area on the west side of the existing building as illustrated on the exhibit below. A new awning over the proposed take-out window and outdoor seating area is also planned as shown below.

## Signage

New wall signs will replace the existing wall signs located on the east, north and west sides of the building as shown below:

2 EAST ELEVATION 3/16" = 1'-0"

11

1 NORTH ELEVATION

2 WEST ELEVATION