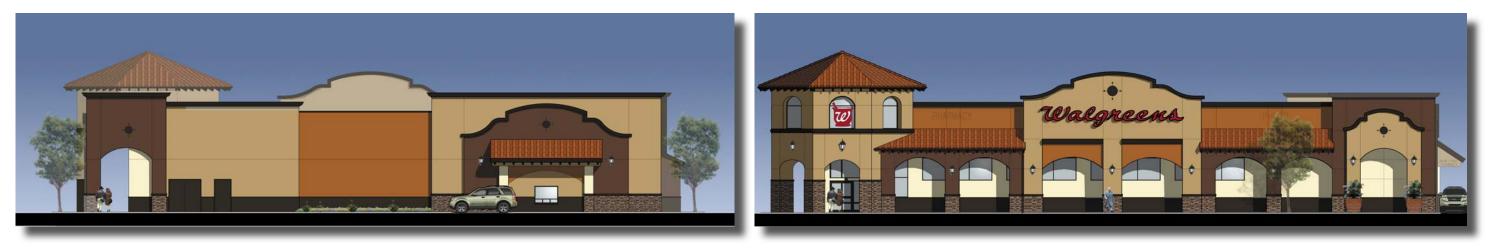

#### Architectural Theming:

The project is designed in a contemporary Spanish / Colonial/ Moorish architectural theming with the use of smooth plaster, terra-cotta concrete S-tile roofing, ceramic tile mosaics, rounded arches and gothic arches with tiled accents, wrought iron railings / gates/ decorative gills, canvas awnings with spire supports, brick veneers, and decorative pavers. There are numerous tower elements on each of the buildings that create architectural variation and the roof lines are varied in the front portions of the site where it transitions from two to three stories, in order to be more compatible with the single story character of the homes to the south.