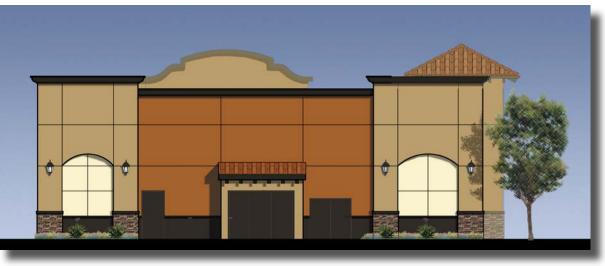

#### Architectural Theming:

The project is designed in a contemporary Spanish / Colonial/ Moorish architectural theming with the use of smooth plaster, terra-cotta concrete S-tile roofing, ceramic tile mosaics, rounded arches and gothic arches with tiled accents, wrought iron railings / gates/ decorative gills, canvas awnings with spire supports, brick veneers, and decorative pavers. There are numerous tower elements on each of the buildings that create architectural variation and the roof lines are varied in the front portions of the site where it transitions from two to three stories, in order to be more compatible with the single story character of the homes to the south.