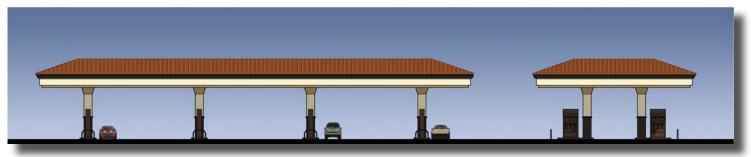

#### 3. Fountainhead Plaza Phase II and III

Tentative Parcel Map 37940 (Revision), Conditional Use Permit (CUP) 346, CUP 347, CUP 321 (modification), Architectural Review (AR) 21-12, and AR 20-03 (modification) to develop 2.83 acres of an 8.25 acre property to include a 2,028 sq. ft. Starbucks drive thru building, a 2,600 sq. ft. Panda Express drive thru restaurant and a 20,442 sq. ft. Aldi supermarket with Type 20 Alcohol Sales (Off-Sale Beer and Wine) at the northeast corner of Cesar Chavez Street and First Street (APN# 778-020-007 and 778-010-017). Applicant: Coachella Retail Realty Associates, LP.