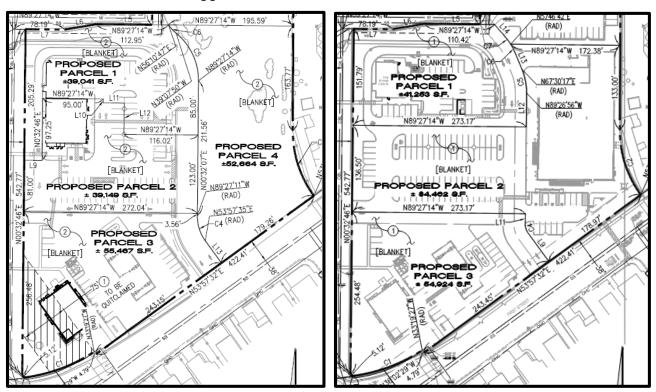

#### 3. Fountainhead Plaza Phase II and III

Tentative Parcel Map 37940 (Revision), Conditional Use Permit (CUP) 346, CUP 347, CUP 321 (modification), Architectural Review (AR) 21-12, and AR 20-03 (modification) to develop 2.83 acres of an 8.25 acre property to include a 2,028 sq. ft. Starbucks drive thru building, a 2,600 sq. ft. Panda Express drive thru restaurant and a 20,442 sq. ft. Aldi supermarket with Type 20 Alcohol Sales (Off-Sale Beer and Wine) at the northeast corner of Cesar Chavez Street and First Street (APN# 778-020-007 and 778-010-017). Applicant: Coachella Retail Realty Associates, LP.