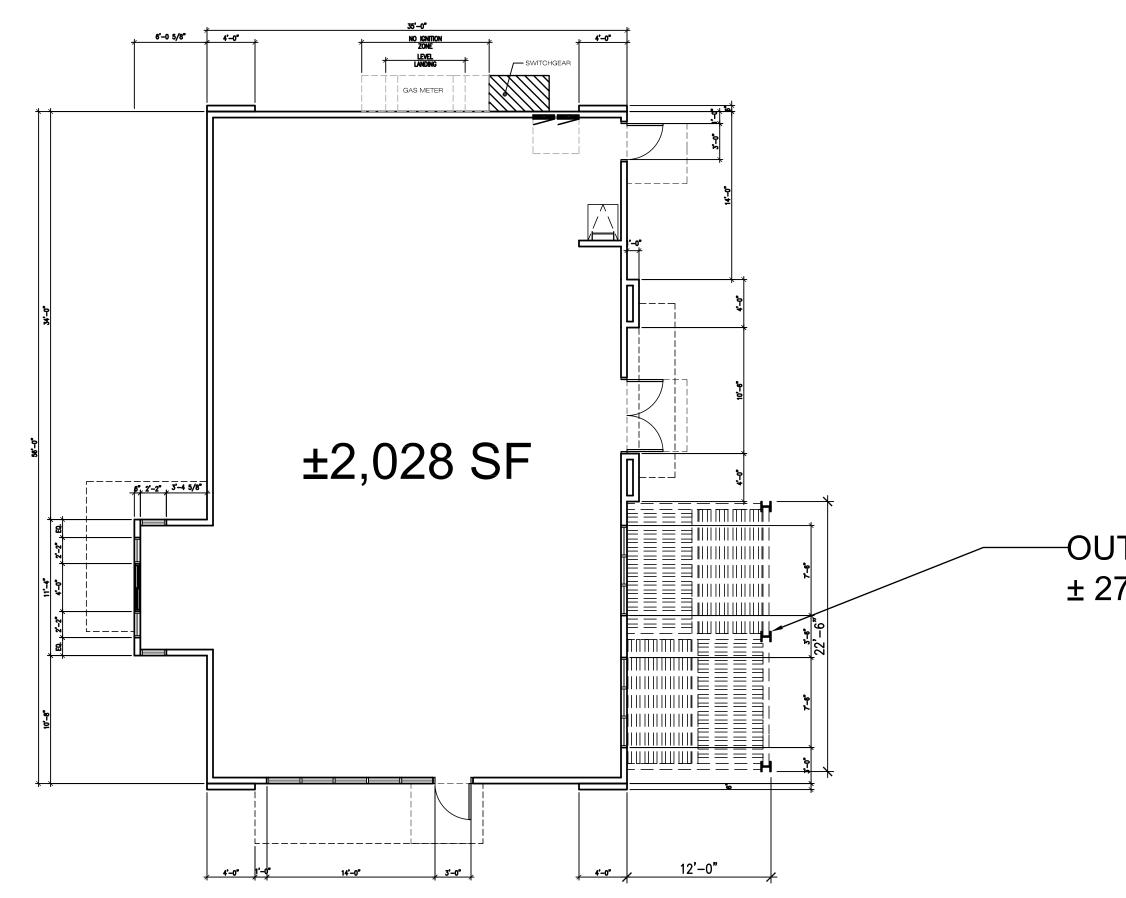

#### 3. Fountainhead Plaza Phase II and III

Tentative Parcel Map 37940 (Revision), Conditional Use Permit (CUP) 346, CUP 347, CUP 321 (modification), Architectural Review (AR) 21-12, and AR 20-03 (modification) to develop 2.83 acres of an 8.25 acre property to include a 2,028 sq. ft. Starbucks drive thru building, a 2,600 sq. ft. Panda Express drive thru restaurant and a 20,442 sq. ft. Aldi supermarket with Type 20 Alcohol Sales (Off-Sale Beer and Wine) at the northeast corner of Cesar Chavez Street and First Street (APN# 778-020-007 and 778-010-017). Applicant: Coachella Retail Realty Associates, LP.