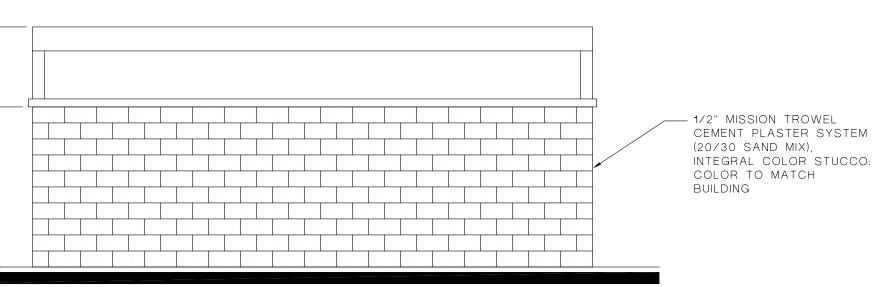

- 8. The owner shall vote to annex the subject property into the City's Public Safety Community Facilities District (CFD No. 2005-01) for City police, fire and paramedic services, and shall execute all necessary documents and prepare the annexation map, prior to the issuance of a grading permit.
- 9. The developer shall meet and confer with the 29 Palms Band of Mission Indians, or another local tribe to obtain sensitivity training, in the event that potentially significant cultural resources are encountered during ground-disturbing activities.
- 10. Prior to issuance of building permits, the developer shall pay all applicable City of Coachella Development Impact Fees (DIF) and any applicable regional fees including Transportation Uniform Mitigation Fees (TUMF), and Multi Species Habitat Conservation fees in effect at the time of permit issuance.
- 11. The applicant or successor in interest shall submit plans and pay applicable fees to the Imperial Irrigation District for electrical utility infrastructure, and include all on-site and off-site utility infrastructure work on composite utility plans submitted to the City of Coachella.
- 12. All roof-top equipment must be architecturally screened from public view by screening materials of the same nature as the building's basic materials. Mechanical equipment generally shall be located below the parapet walls of the building. Please provide cross sections showing the line of site from street elevation, height of parapets, and height of rooftop mechanical equipment.
- 13. Typical 10' X 25' trash enclosures (minimum 6-ft high masonry wall with opaque metal gates) shall be installed conforming to the standards of Burrtec Waste Disposal as shown on the site plan, and in convenient centrally-located areas accessible to all residents.