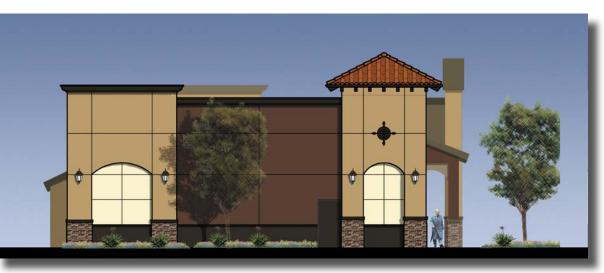

#### Architectural Theming:

The project is designed in a contemporary Spanish / Colonial/ Moorish architectural theming with the use of smooth plaster, terra-cotta concrete S-tile roofing, ceramic tile mosaics, rounded arches and gothic arches with tiled accents, wrought iron railings / gates/ decorative gills, canvas awnings with spire supports, brick veneers, and decorative pavers. There are numerous tower elements on each of the buildings that create architectural variation and the roof lines are varied in the front portions of the site where it transitions from two to three stories, in order to be more compatible with the single story character of the homes to the south.