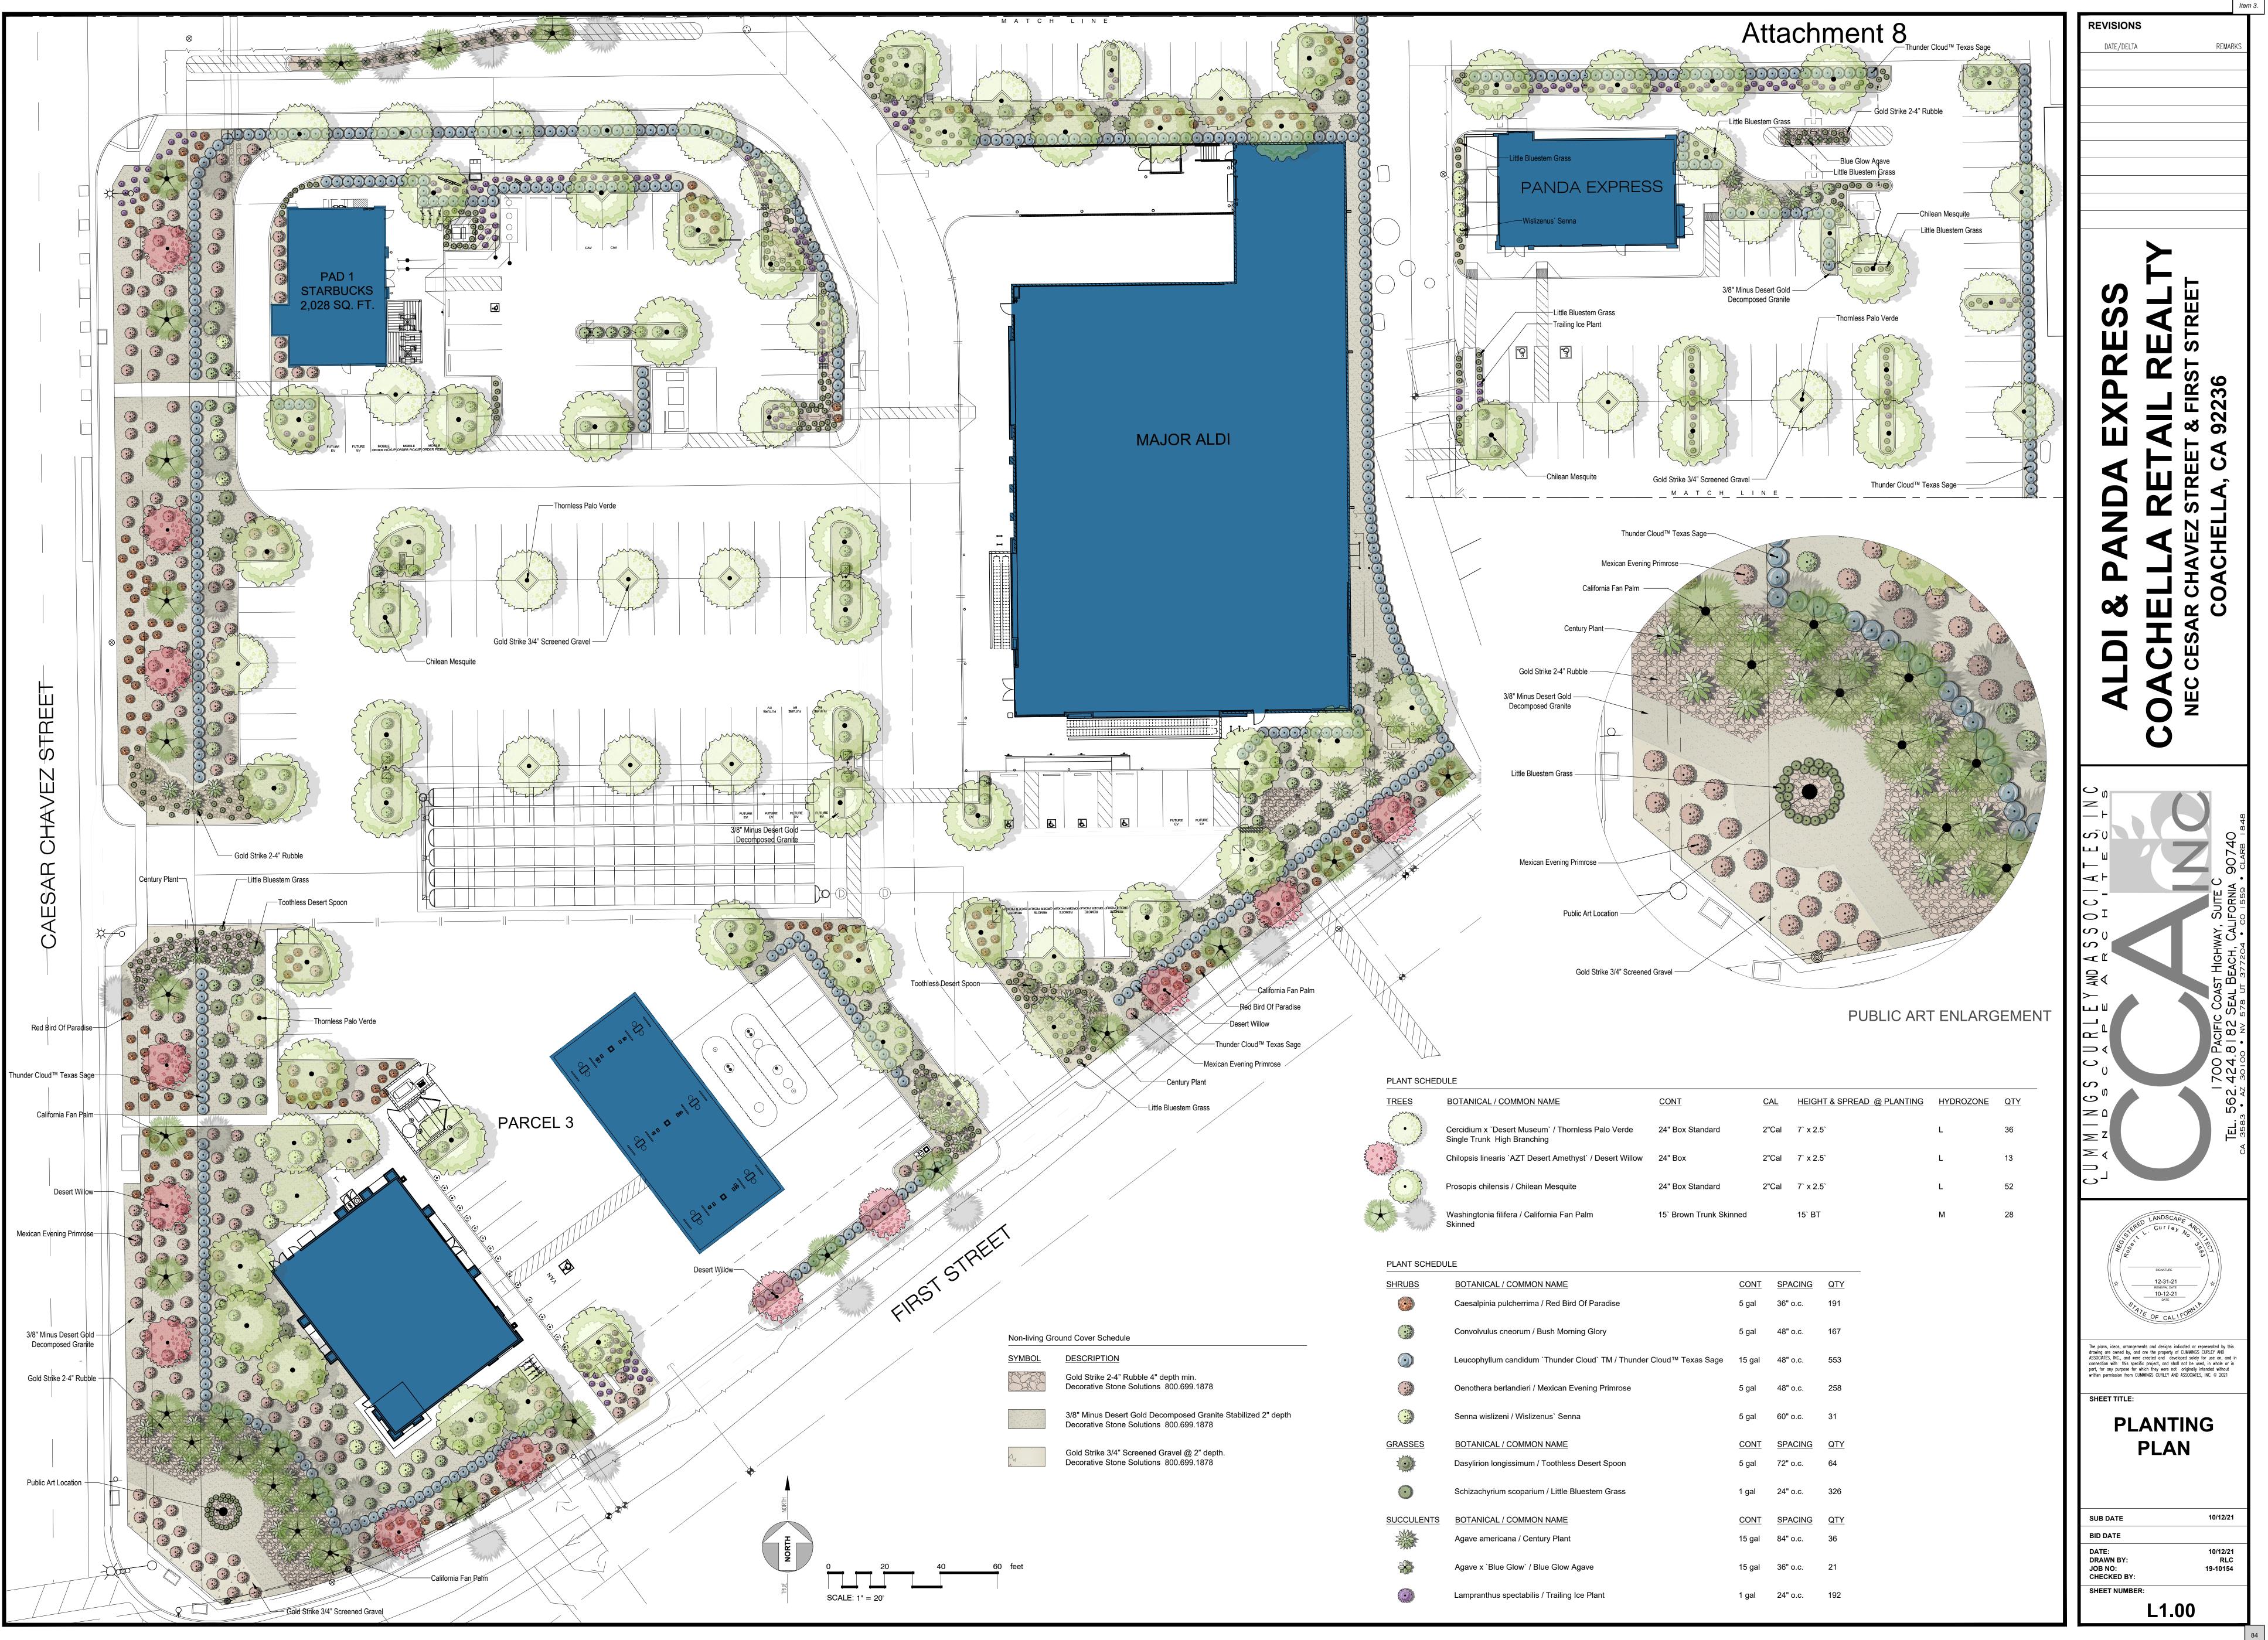

#### 3. Fountainhead Plaza Phase II and III

Tentative Parcel Map 37940 (Revision), Conditional Use Permit (CUP) 346, CUP 347, CUP 321 (modification), Architectural Review (AR) 21-12, and AR 20-03 (modification) to develop 2.83 acres of an 8.25 acre property to include a 2,028 sq. ft. Starbucks drive thru building, a 2,600 sq. ft. Panda Express drive thru restaurant and a 20,442 sq. ft. Aldi supermarket with Type 20 Alcohol Sales (Off-Sale Beer and Wine) at the northeast corner of Cesar Chavez Street and First Street (APN# 778-020-007 and 778-010-017). Applicant: Coachella Retail Realty Associates, LP.