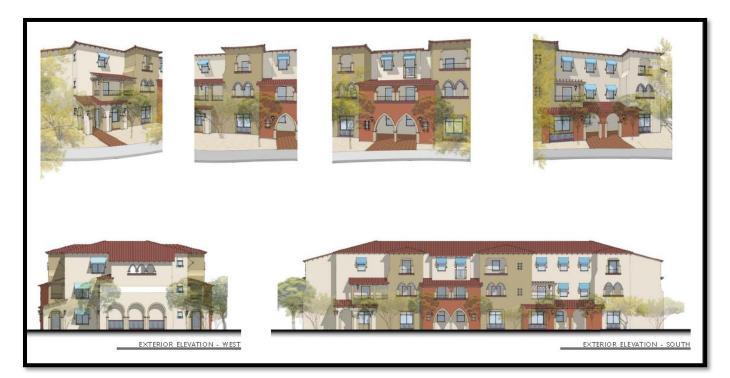

#### Architectural Theming:

The project is designed in a contemporary Spanish / Colonial/ Moorish architectural theming with the use of smooth plaster, terra-cotta concrete S-tile roofing, ceramic tile mosaics, rounded arches and gothic arches with tiled accents, wrought iron railings / gates/ decorative gills, canvas awnings with spire supports, brick veneers, and decorative pavers. There are numerous tower elements on each of the buildings that create architectural variation and the roof lines are varied in the front portions of the site where it transitions from two to three stories, in order to be more compatible with the single story character of the homes to the south.