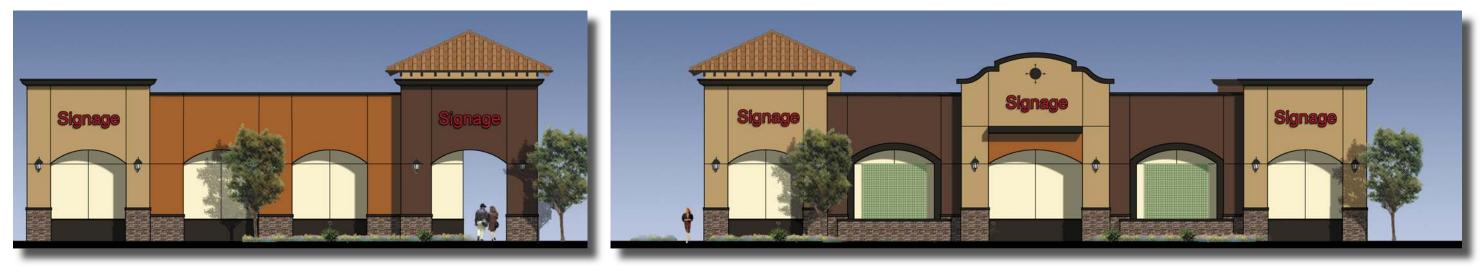

#### Architectural Theming:

The project is designed in a contemporary Spanish / Colonial/ Moorish architectural theming with the use of smooth plaster, terra-cotta concrete S-tile roofing, ceramic tile mosaics, rounded arches and gothic arches with tiled accents, wrought iron railings / gates/ decorative gills, canvas awnings with spire supports, brick veneers, and decorative pavers. There are numerous tower elements on each of the buildings that create architectural variation and the roof lines are varied in the front portions of the site where it transitions from two to three stories, in order to be more compatible with the single story character of the homes to the south.