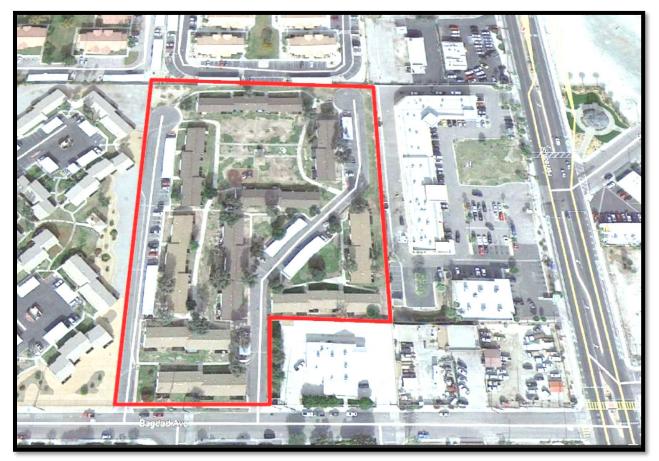

#### **BACKGROUND:**

The subject site has a 50-unit multifamily affordable housing project that was built during the 1970's in two phases. There are six clustered buildings in the front portion of the site, and four clustered buildings in the rear portion of the site. The dwellings consist of two and three bedroom dwellings with detached carports serving the residences with common area open space between the buildings and minimal amenities. The site has a reduced street frontage along Bagdad Avenue such that most of the dwellings are not visible from the street. The aerial photo below depicts a birds-eye view of the existing property as viewed from the south side of Bagdad Avenue, looking north.