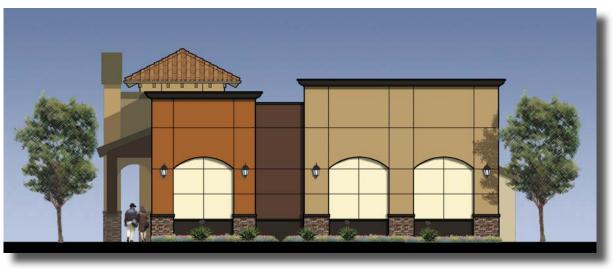

#### Architectural Theming:

The project is designed in a contemporary Spanish / Colonial/ Moorish architectural theming with the use of smooth plaster, terra-cotta concrete S-tile roofing, ceramic tile mosaics, rounded arches and gothic arches with tiled accents, wrought iron railings / gates/ decorative gills, canvas awnings with spire supports, brick veneers, and decorative pavers. There are numerous tower elements on each of the buildings that create architectural variation and the roof lines are varied in the front portions of the site where it transitions from two to three stories, in order to be more compatible with the single story character of the homes to the south.