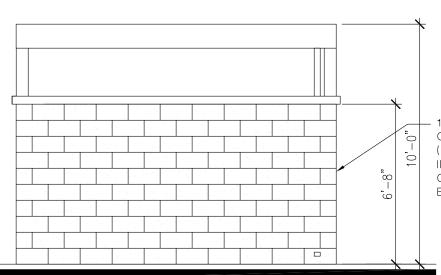

#### Architectural Theming:

The project is designed in a contemporary Spanish / Colonial/ Moorish architectural theming with the use of smooth plaster, terra-cotta concrete S-tile roofing, ceramic tile mosaics, rounded arches and gothic arches with tiled accents, wrought iron railings / gates/ decorative gills, canvas awnings with spire supports, brick veneers, and decorative pavers. There are numerous tower elements on each of the buildings that create architectural variation and the roof lines are varied in the front portions of the site where it transitions from two to three stories, in order to be more compatible with the single story character of the homes to the south.

#### **Conditions of Approval for Architectural Review No. 19-10:**

- 1. The Architectural Review (AR 19-10) is contingent upon City Council approval of Tentative Parcel Map No. 37833 and shall be valid for 24 months from the effective date of said City Council approvals unless an extension of time is requested by the applicant and granted by the Planning Commission. Issuance of building permits and pursuit of construction will vest the Architectural Review.
- 2. The construction of all new structures shall be in conformance with construction drawings and landscaping plans designed in accordance with the submitted plans and conditions of approval imposed below:
  - a. All exterior building materials and colors shall substantially match the exhibits submitted with the Coachella Valley Apartments Project applications.
  - b. All carports shall be treated architecturally and painted to match the residential buildings.

- c. All fencing or garden walls for the project shall be subject to issuance of a separate building permit by the City Building Division. The use of decorative masonry with wrought iron fencing shall be used to include textured precision block, slump stone, or splitface block and wrought iron painted to complement the residential structures.
- d. All parking lot lighting for the project center shall incorporate a Spanish Colonial decorative design.
- e. All masonry perimeter walls and garden walls shall be decorative masonry with decorative cap subject to review by the Development Services Director, and subject to the City's Building Codes.
- f. Decorative paving in the form of pavers or stamped/colored concrete shall be used for the first 20 feet behind the sidewalk at both driveway entrances into the project site.
- 3. All plans, as shown, are considered "conceptual," subject to revisions as called out by the conditions of this resolution. The plans shall not be stamp-approved until all conditions requesting revisions have been satisfied during the building plan check process. Any substantial changes to the plans, including changes shown on future building permit plans deemed by Staff to not be within substantial conformance with this approval, will require an amendment to the approval of Architectural Review No. 19-10, including architectural features, materials, and site layout.
- 4. The project shall comply with all applicable codes, laws and regulations, regardless of whether they are listed in these conditions. This includes conformance with the requirements of the adopted C.B.C., C.P.C., C.M.C., N.E.C., including all requirements of the South Coast Air Quality Management District, the Riverside County Fire Marshal's Office and any requirements by any other agency having jurisdiction on the project.
- 5. Prior to the issuance of any building permits, the applicant shall submit landscape and irrigation plans with appropriate water calculations, and tabulations of overall new areas of outdoor landscaping for water efficiency monitoring purposes, to the Development Services Director. Compliance with regional Model Water Efficiently Landscape Ordinance is encouraged.
- 6. The applicant will agree to defend and indemnify the City of Coachella against all claims, actions, damages, and losses, including attorney fees and costs, in the event that anyone files legal challenges to the approval of this project on the basis of the California Environmental Quality Act (CEQA). Prior to the issuance of building permits, the applicant shall execute a standard indemnification agreement subject to review by the City Attorney.
- 7. All plan submittals are the responsibility of the developer; this includes plan submittals to the City of Coachella, the Riverside County Fire Marshal's Office, Coachella Engineering Department or to other agencies for whom plan review and approval is required.