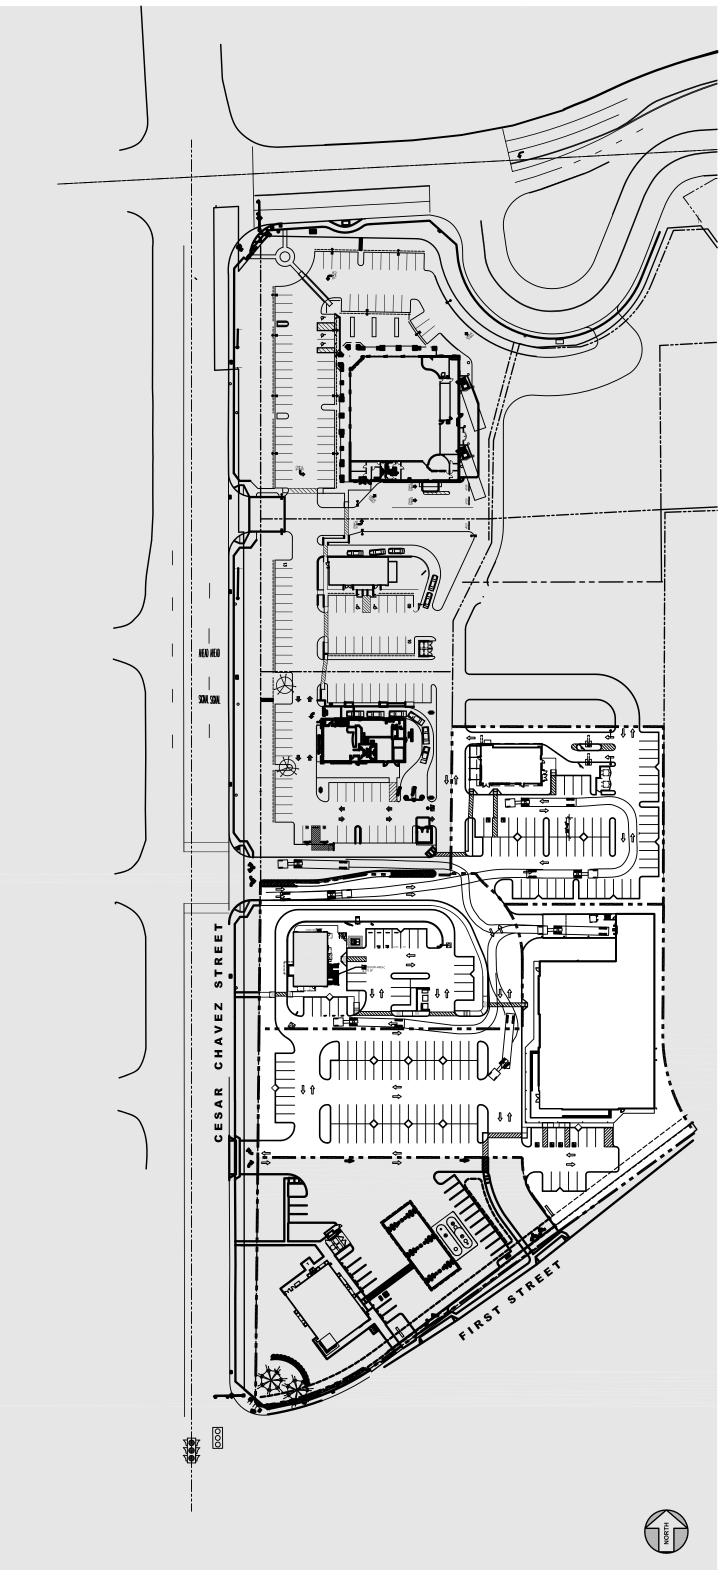

#### 3. Fountainhead Plaza Phase II and III

Tentative Parcel Map 37940 (Revision), Conditional Use Permit (CUP) 346, CUP 347, CUP 321 (modification), Architectural Review (AR) 21-12, and AR 20-03 (modification) to develop 2.83 acres of an 8.25 acre property to include a 2,028 sq. ft. Starbucks drive thru building, a 2,600 sq. ft. Panda Express drive thru restaurant and a 20,442 sq. ft. Aldi supermarket with Type 20 Alcohol Sales (Off-Sale Beer and Wine) at the northeast corner of Cesar Chavez Street and First Street (APN# 778-020-007 and 778-010-017). Applicant: Coachella Retail Realty Associates, LP.

### **NON-HEARING ITEMS:**

 Request for a first 12-month time extension for Tentative Parcel Map No. 37940, Conditional Use Permit No. 321, Conditional Use Permit No. 322 and Architecture Review No. 20-03 for a multi-tenant development (Fountainhead Development Phase II) which consists of retail, restaurant, office building, mini market with alcohol sales, and a 12-pump fueling service station on a 3.1 acre vacant portion of land on an existing partially developed shopping center located at the northeast corner of Cesar Chavez Street and First Street. (APN 778-020-007 & 778-010-017)