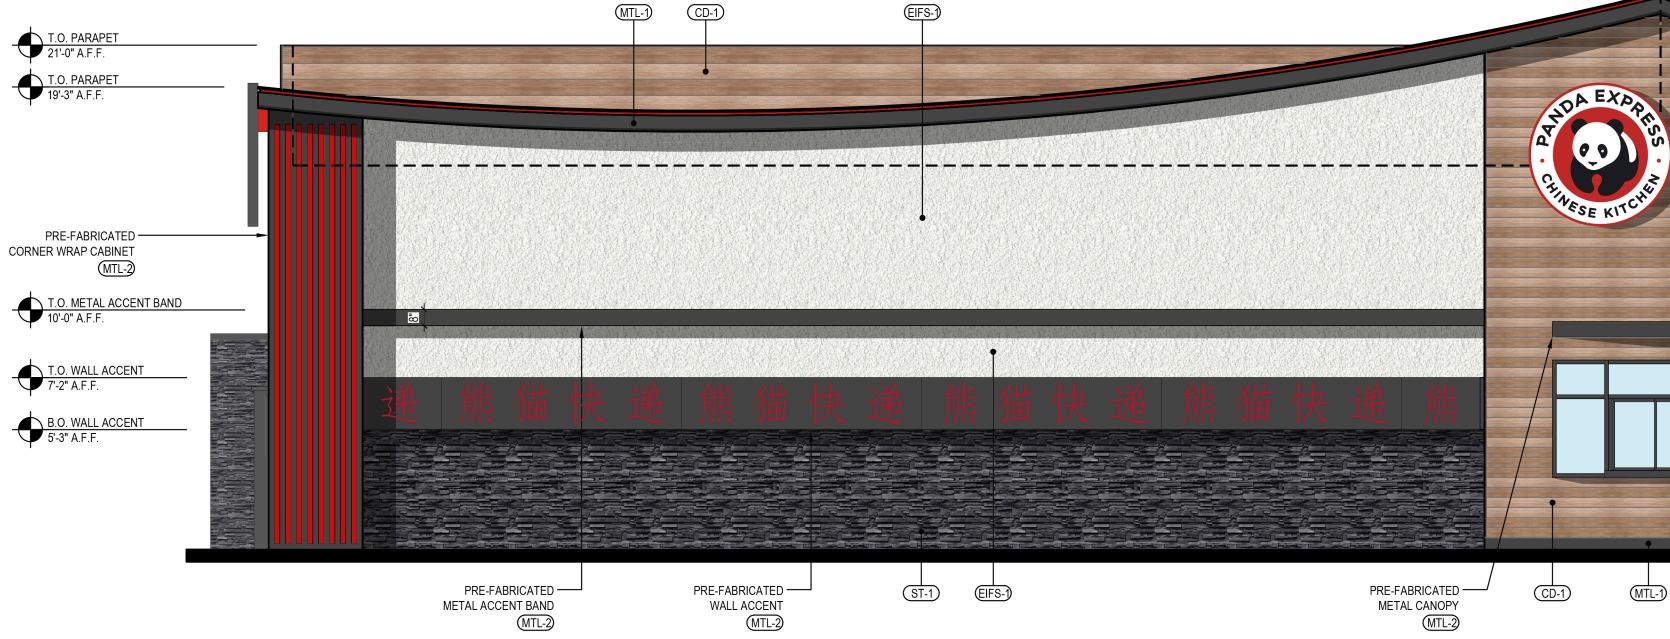

#### 3. Fountainhead Plaza Phase II and III

Tentative Parcel Map 37940 (Revision), Conditional Use Permit (CUP) 346, CUP 347, CUP 321 (modification), Architectural Review (AR) 21-12, and AR 20-03 (modification) to develop 2.83 acres of an 8.25 acre property to include a 2,028 sq. ft. Starbucks drive thru building, a 2,600 sq. ft. Panda Express drive thru restaurant and a 20,442 sq. ft. Aldi supermarket with Type 20 Alcohol Sales (Off-Sale Beer and Wine) at the northeast corner of Cesar Chavez Street and First Street (APN# 778-020-007 and 778-010-017). Applicant: Coachella Retail Realty Associates, LP.

#### Architectural Theming:

The project is designed in a contemporary Spanish / Colonial/ Moorish architectural theming with the use of smooth plaster, terra-cotta concrete S-tile roofing, ceramic tile mosaics, rounded arches and gothic arches with tiled accents, wrought iron railings / gates/ decorative gills, canvas awnings with spire supports, brick veneers, and decorative pavers. There are numerous tower elements on each of the buildings that create architectural variation and the roof lines are varied in the front portions of the site where it transitions from two to three stories, in order to be more compatible with the single story character of the homes to the south.