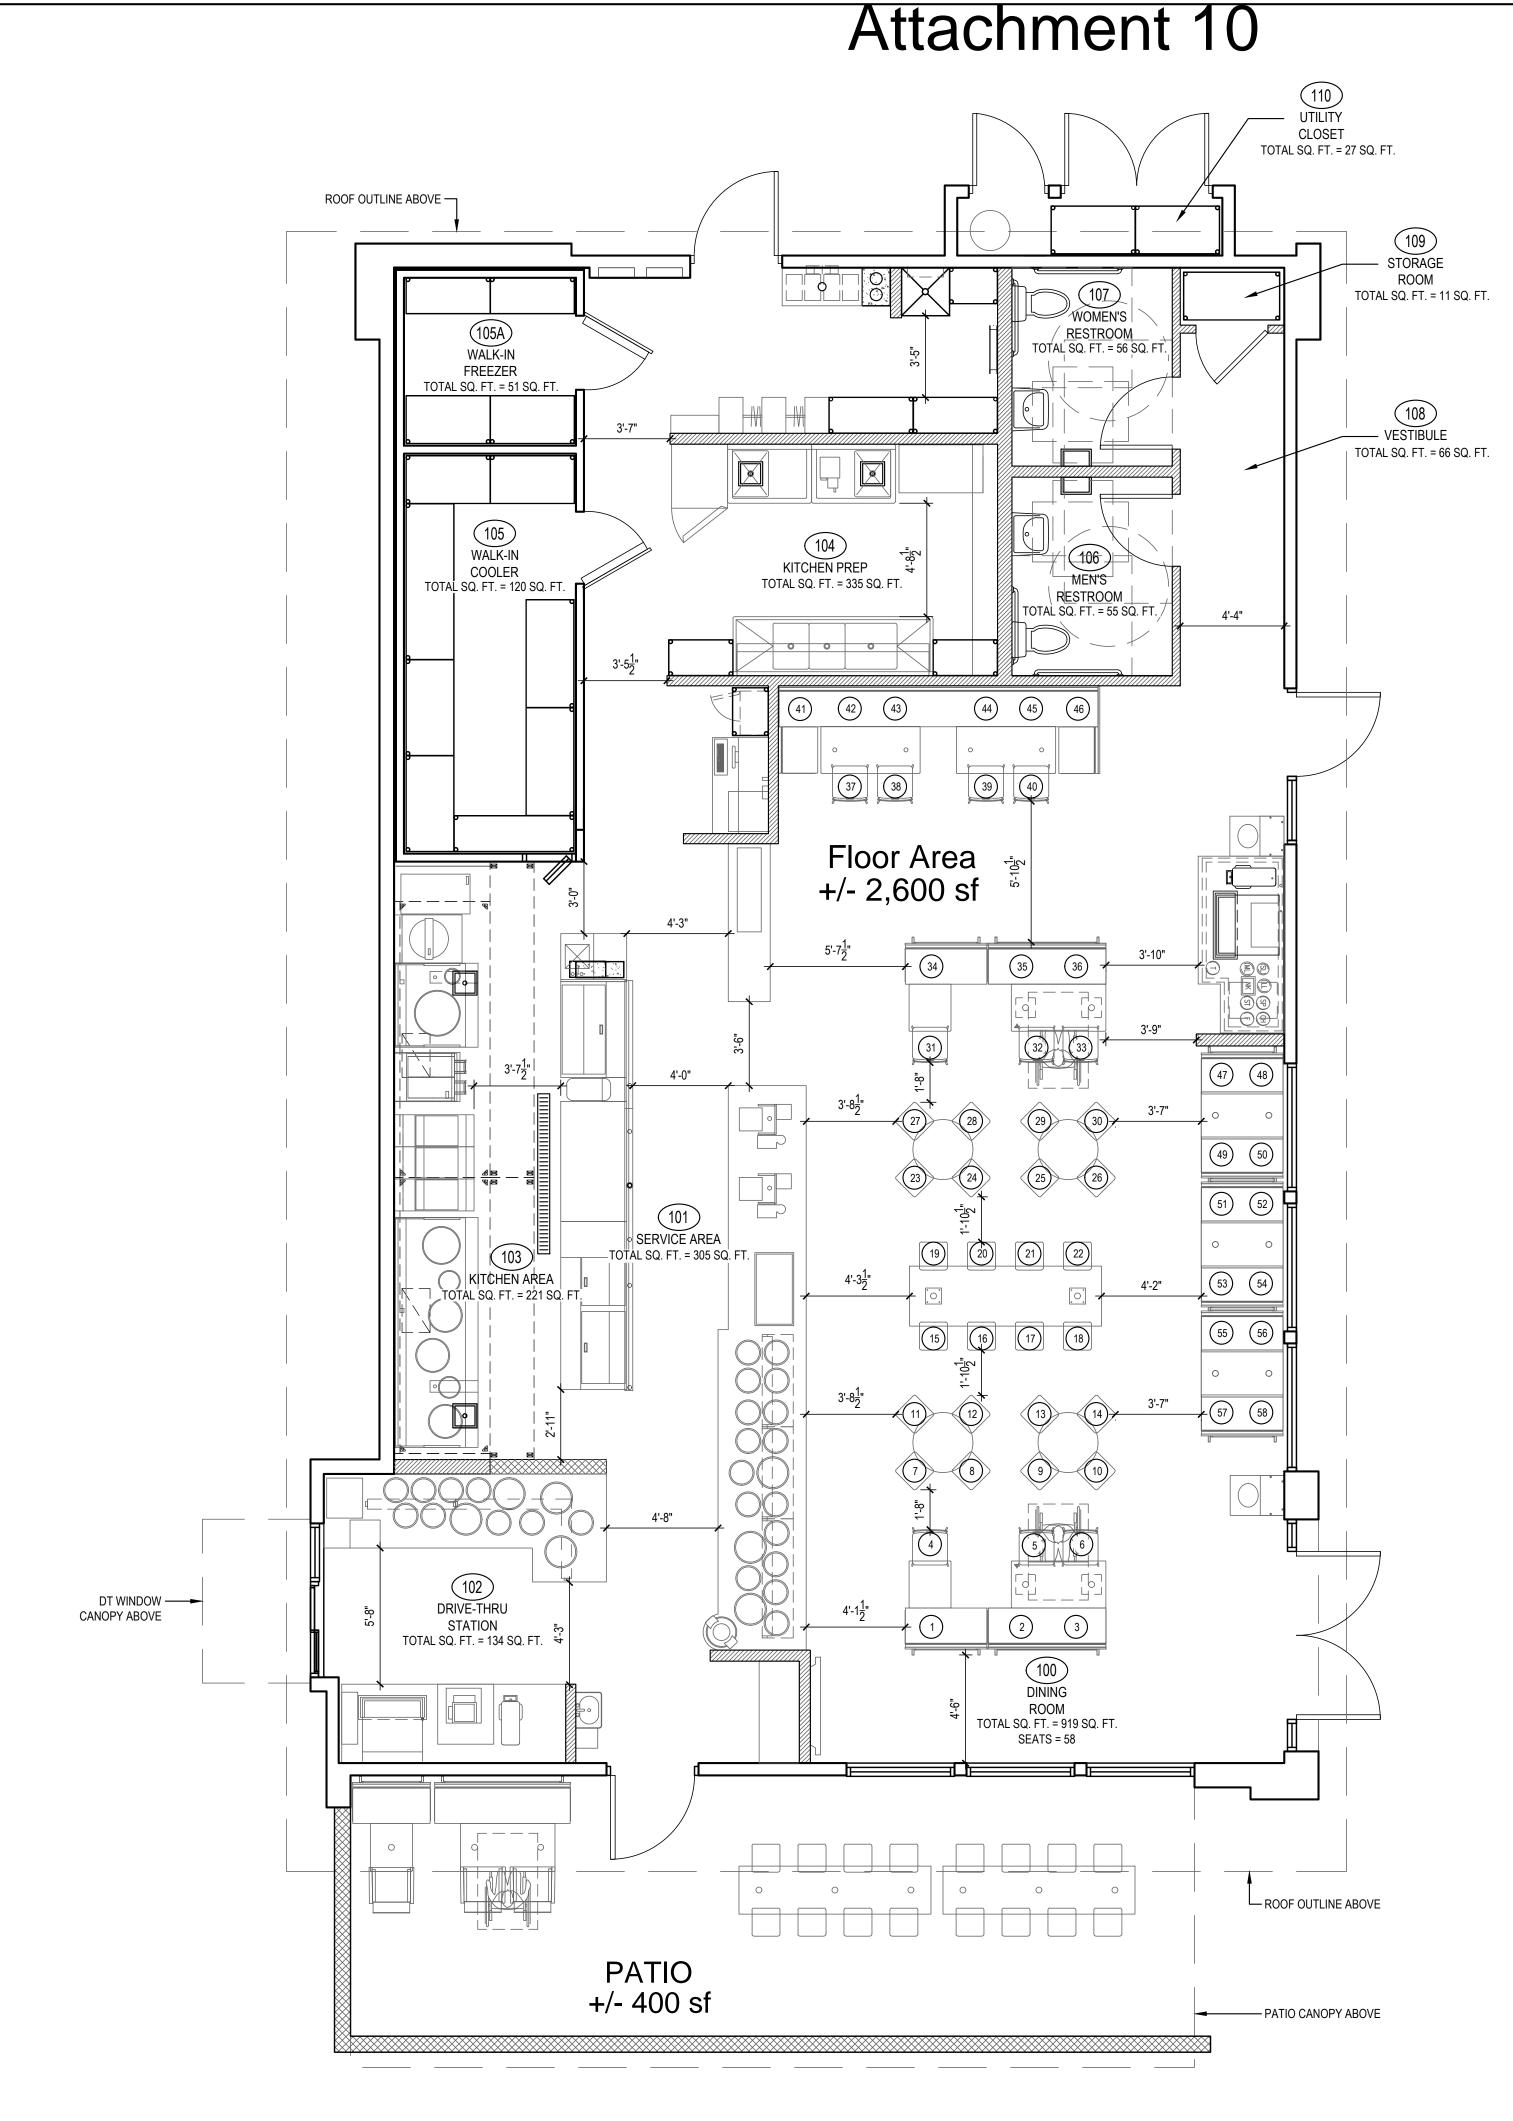

#### 3. Fountainhead Plaza Phase II and III

Tentative Parcel Map 37940 (Revision), Conditional Use Permit (CUP) 346, CUP 347, CUP 321 (modification), Architectural Review (AR) 21-12, and AR 20-03 (modification) to develop 2.83 acres of an 8.25 acre property to include a 2,028 sq. ft. Starbucks drive thru building, a 2,600 sq. ft. Panda Express drive thru restaurant and a 20,442 sq. ft. Aldi supermarket with Type 20 Alcohol Sales (Off-Sale Beer and Wine) at the northeast corner of Cesar Chavez Street and First Street (APN# 778-020-007 and 778-010-017). Applicant: Coachella Retail Realty Associates, LP.

On February 5, 2020, the Planning Commission approved the applicant's request as proposed in Architectural Review No. 19-10 for the demolition of the existing 50 multi-family dwelling units and construction of a new 110-unit multi-family residential community. The project consists of eight (8) freestanding buildings each containing a variety of floor plans and elevation facades. The buildings are all two-story and three-story structures, except for the freestanding community

building in the central part of the project, which will be a one-story structure. The floor plans include one-story units on the ground floor, and two-story "townhouse style" units with one-story "flats" on the 3<sup>rd</sup> floors.