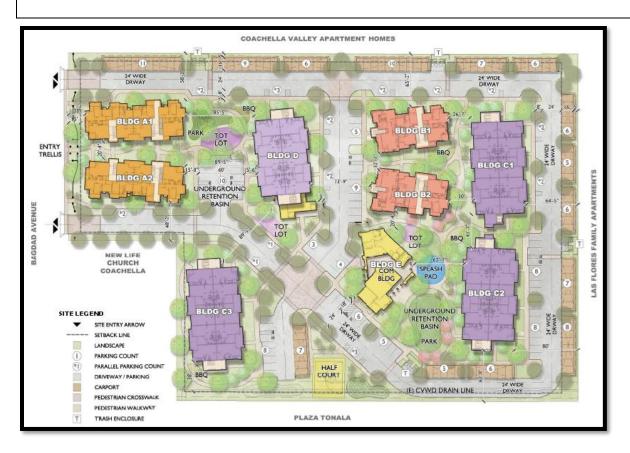

On February 5, 2020, the Planning Commission approved the applicant's request as proposed in Architectural Review No. 19-10 for the demolition of the existing 50 multi-family dwelling units and construction of a new 110-unit multi-family residential community. The project consists of eight (8) freestanding buildings each containing a variety of floor plans and elevation facades. The buildings are all two-story and three-story structures, except for the freestanding community

building in the central part of the project, which will be a one-story structure. The floor plans include one-story units on the ground floor, and two-story "townhouse style" units with one-story "flats" on the 3<sup>rd</sup> floors.

hills and mountains from the City.

- 2. The proposed project will be in compliance with the applicable land use regulations and development standards of the City's Zoning Code. The site plan proposes to redevelop an older 50-unit multifamily residential project by demolishing existing units, and constructing a new high-density 110-unit project with several two-story and three-story multifamily residential buildings surrounding a new community building and common open-space amenities including a pocket park, basketball half-court, outdoor splash pad, barbeque / picnic areas and shade structures. The project has shown a financial barrier to providing affordable housing and is entitled to development incentives in the form of reduced parking, and reduced dwelling unit sizes which includes 600 square foot one-bedroom units, and 940 square foot two-bedroom units and 1030 square foot three-bedroom units. Except for these development incentives, the project will comply with all applicable R-M (Multi-Family) zoning development standards as proposed.
- 3. Development of the land and application of architectural guidelines and development standards shall be considered on the basis of the suitability of the site for a particular use or development intended, and the total development, including the prescribed development standards, shall be so arranged as to avoid traffic congestion, ensure the protection of public health, safety and general welfare, prevent adverse effects on neighboring property and shall be in accord with all elements of the general plan. The proposed project will provide a high-density residential development designed in a traditional garden apartments theme with generous common open space directly accessible and visible to the street. The architecture is a contemporary Spanish/ Colonial/ Moorish style that will significantly improve the built environment conditions. The proposed uses will be compatible with existing adjacent uses in that there are one-story elements placed near the street and the two-story and three-story structures are set back from the street, in order to be compatible with the surrounding residential structures in the vicinity, and commercial uses to the east.
- 4. The proposed project will be compatible with neighboring properties with respect to land development patterns and application of architectural treatments. The plans submitted for this project propose a two-story and three-story multi-family residential development with attractive architectural features and that will enhance the surrounding uses. The streetscape buildings will include substantial one-story elements including a trellis/arbor, front porches and covered walkways to be in keeping with one-story homes on the south side of Bagdad Avenue.
- 5. The proposed project qualifies for a streamlined environmental review process pursuant to Section 15183 of the California Environmental Quality Act (CEQA) Guidelines for projects which are consistent with the development density established by existing zoning, community plan, or general plan policies for which an Environmental Impact Report (EIR) was certified, except as might be necessary to examine whether there are project-specific significant effects which are peculiar to the project or its sites. Therefore, the City has limited its examination