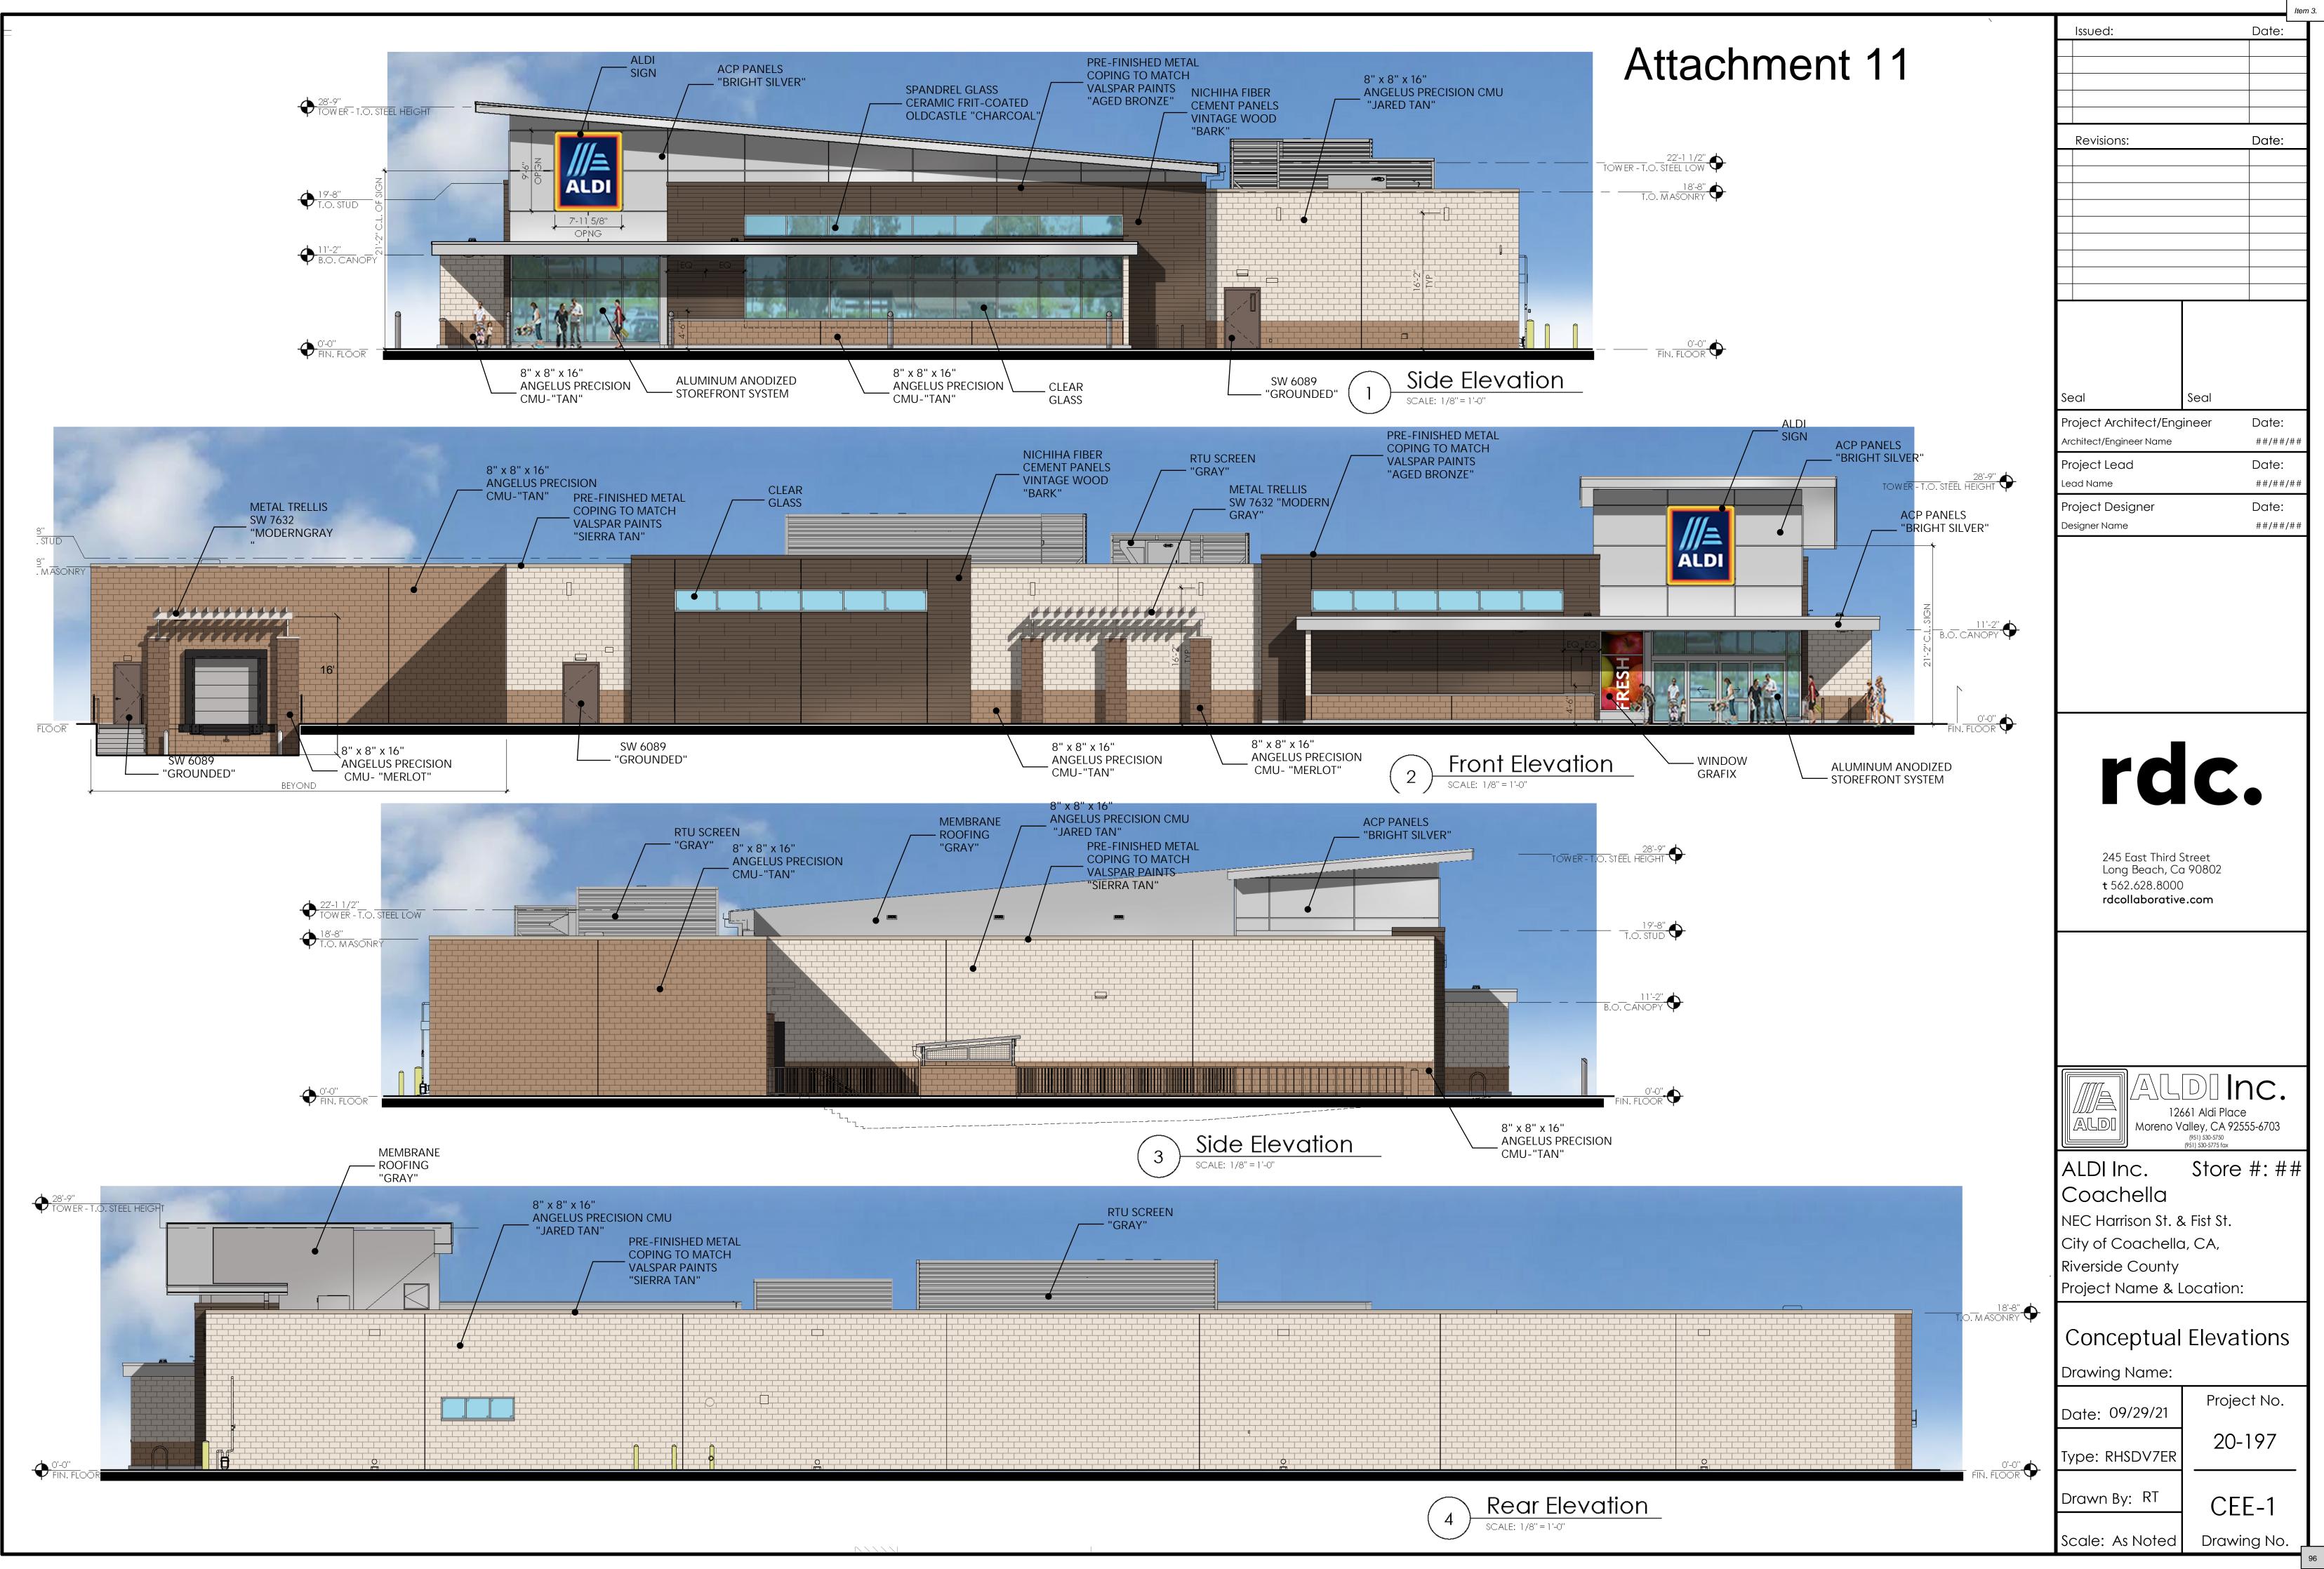

#### 3. Fountainhead Plaza Phase II and III

Tentative Parcel Map 37940 (Revision), Conditional Use Permit (CUP) 346, CUP 347, CUP 321 (modification), Architectural Review (AR) 21-12, and AR 20-03 (modification) to develop 2.83 acres of an 8.25 acre property to include a 2,028 sq. ft. Starbucks drive thru building, a 2,600 sq. ft. Panda Express drive thru restaurant and a 20,442 sq. ft. Aldi supermarket with Type 20 Alcohol Sales (Off-Sale Beer and Wine) at the northeast corner of Cesar Chavez Street and First Street (APN# 778-020-007 and 778-010-017). Applicant: Coachella Retail Realty Associates, LP.