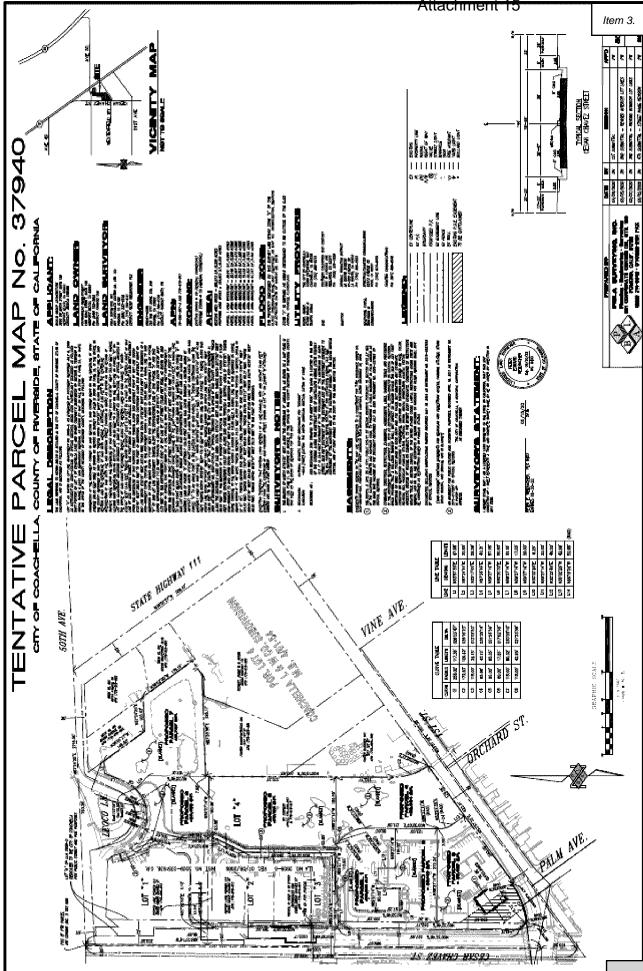

#### 3. Fountainhead Plaza Phase II and III

Tentative Parcel Map 37940 (Revision), Conditional Use Permit (CUP) 346, CUP 347, CUP 321 (modification), Architectural Review (AR) 21-12, and AR 20-03 (modification) to develop 2.83 acres of an 8.25 acre property to include a 2,028 sq. ft. Starbucks drive thru building, a 2,600 sq. ft. Panda Express drive thru restaurant and a 20,442 sq. ft. Aldi supermarket with Type 20 Alcohol Sales (Off-Sale Beer and Wine) at the northeast corner of Cesar Chavez Street and First Street (APN# 778-020-007 and 778-010-017). Applicant: Coachella Retail Realty Associates, LP.