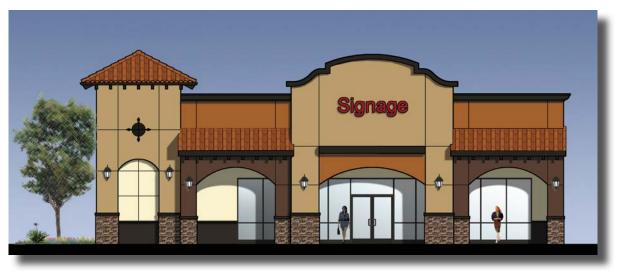

#### Architectural Theming:

The project is designed in a contemporary Spanish / Colonial/ Moorish architectural theming with the use of smooth plaster, terra-cotta concrete S-tile roofing, ceramic tile mosaics, rounded arches and gothic arches with tiled accents, wrought iron railings / gates/ decorative gills, canvas awnings with spire supports, brick veneers, and decorative pavers. There are numerous tower elements on each of the buildings that create architectural variation and the roof lines are varied in the front portions of the site where it transitions from two to three stories, in order to be more compatible with the single story character of the homes to the south.