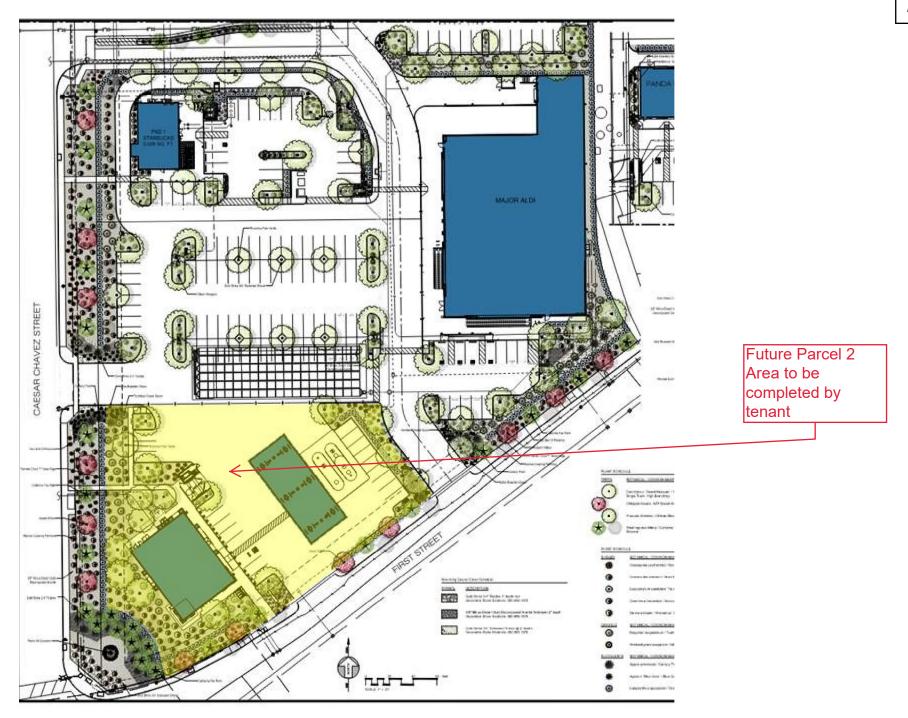

#### 3. Fountainhead Plaza Phase II and III

Tentative Parcel Map 37940 (Revision), Conditional Use Permit (CUP) 346, CUP 347, CUP 321 (modification), Architectural Review (AR) 21-12, and AR 20-03 (modification) to develop 2.83 acres of an 8.25 acre property to include a 2,028 sq. ft. Starbucks drive thru building, a 2,600 sq. ft. Panda Express drive thru restaurant and a 20,442 sq. ft. Aldi supermarket with Type 20 Alcohol Sales (Off-Sale Beer and Wine) at the northeast corner of Cesar Chavez Street and First Street (APN# 778-020-007 and 778-010-017). Applicant: Coachella Retail Realty Associates, LP.