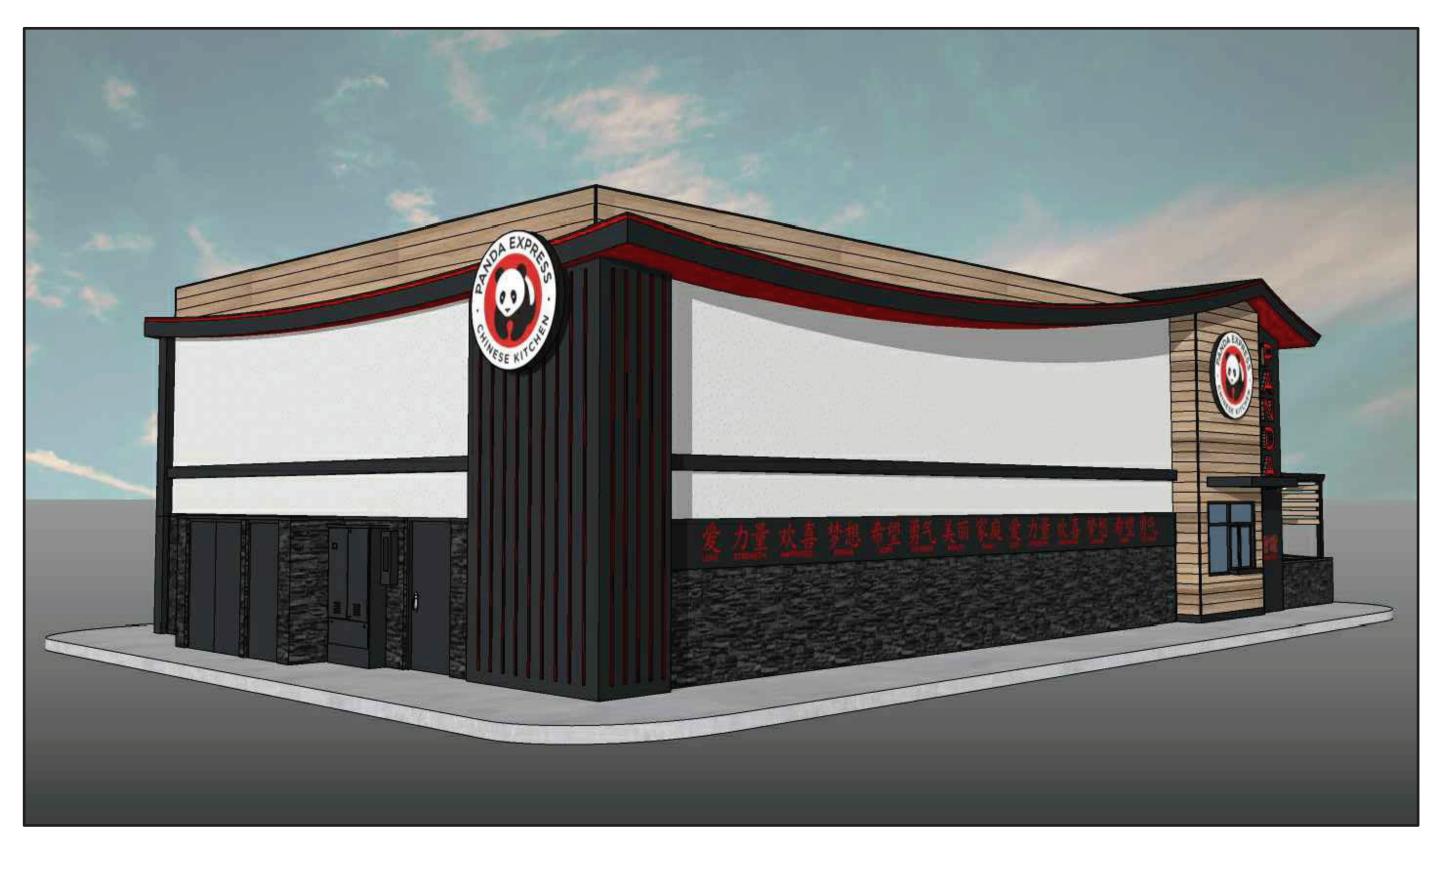

#### 3. Fountainhead Plaza Phase II and III

Tentative Parcel Map 37940 (Revision), Conditional Use Permit (CUP) 346, CUP 347, CUP 321 (modification), Architectural Review (AR) 21-12, and AR 20-03 (modification) to develop 2.83 acres of an 8.25 acre property to include a 2,028 sq. ft. Starbucks drive thru building, a 2,600 sq. ft. Panda Express drive thru restaurant and a 20,442 sq. ft. Aldi supermarket with Type 20 Alcohol Sales (Off-Sale Beer and Wine) at the northeast corner of Cesar Chavez Street and First Street (APN# 778-020-007 and 778-010-017). Applicant: Coachella Retail Realty Associates, LP.

#### Architectural Theming:

The project is designed in a contemporary Spanish / Colonial/ Moorish architectural theming with the use of smooth plaster, terra-cotta concrete S-tile roofing, ceramic tile mosaics, rounded arches and gothic arches with tiled accents, wrought iron railings / gates/ decorative gills, canvas awnings with spire supports, brick veneers, and decorative pavers. There are numerous tower elements on each of the buildings that create architectural variation and the roof lines are varied in the front portions of the site where it transitions from two to three stories, in order to be more compatible with the single story character of the homes to the south.