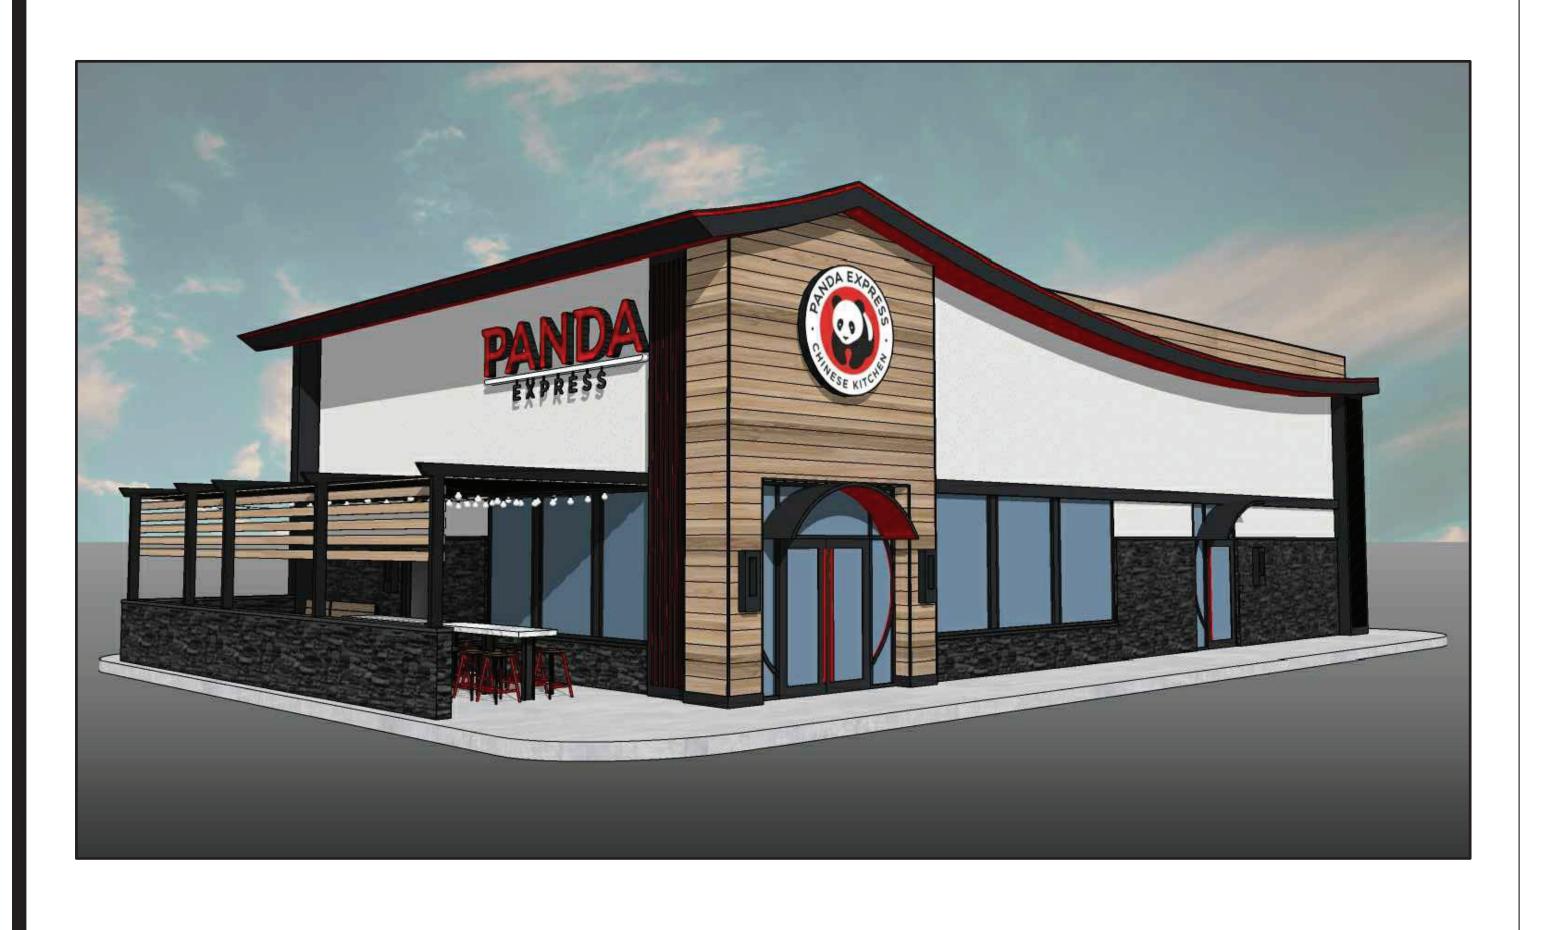

#### 3. Fountainhead Plaza Phase II and III

Tentative Parcel Map 37940 (Revision), Conditional Use Permit (CUP) 346, CUP 347, CUP 321 (modification), Architectural Review (AR) 21-12, and AR 20-03 (modification) to develop 2.83 acres of an 8.25 acre property to include a 2,028 sq. ft. Starbucks drive thru building, a 2,600 sq. ft. Panda Express drive thru restaurant and a 20,442 sq. ft. Aldi supermarket with Type 20 Alcohol Sales (Off-Sale Beer and Wine) at the northeast corner of Cesar Chavez Street and First Street (APN# 778-020-007 and 778-010-017). Applicant: Coachella Retail Realty Associates, LP.

#### Architectural Theming:

The project is designed in a contemporary Spanish / Colonial/ Moorish architectural theming with the use of smooth plaster, terra-cotta concrete S-tile roofing, ceramic tile mosaics, rounded arches and gothic arches with tiled accents, wrought iron railings / gates/ decorative gills, canvas awnings with spire supports, brick veneers, and decorative pavers. There are numerous tower elements on each of the buildings that create architectural variation and the roof lines are varied in the front portions of the site where it transitions from two to three stories, in order to be more compatible with the single story character of the homes to the south.