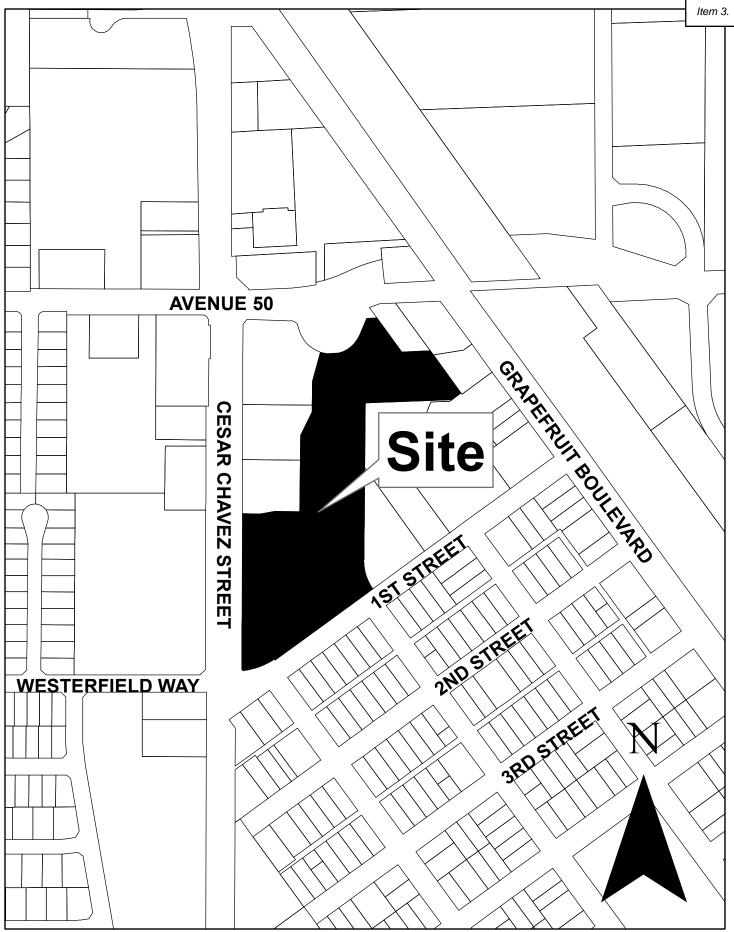

#### 3. Fountainhead Plaza Phase II and III

Tentative Parcel Map 37940 (Revision), Conditional Use Permit (CUP) 346, CUP 347, CUP 321 (modification), Architectural Review (AR) 21-12, and AR 20-03 (modification) to develop 2.83 acres of an 8.25 acre property to include a 2,028 sq. ft. Starbucks drive thru building, a 2,600 sq. ft. Panda Express drive thru restaurant and a 20,442 sq. ft. Aldi supermarket with Type 20 Alcohol Sales (Off-Sale Beer and Wine) at the northeast corner of Cesar Chavez Street and First Street (APN# 778-020-007 and 778-010-017). Applicant: Coachella Retail Realty Associates, LP.