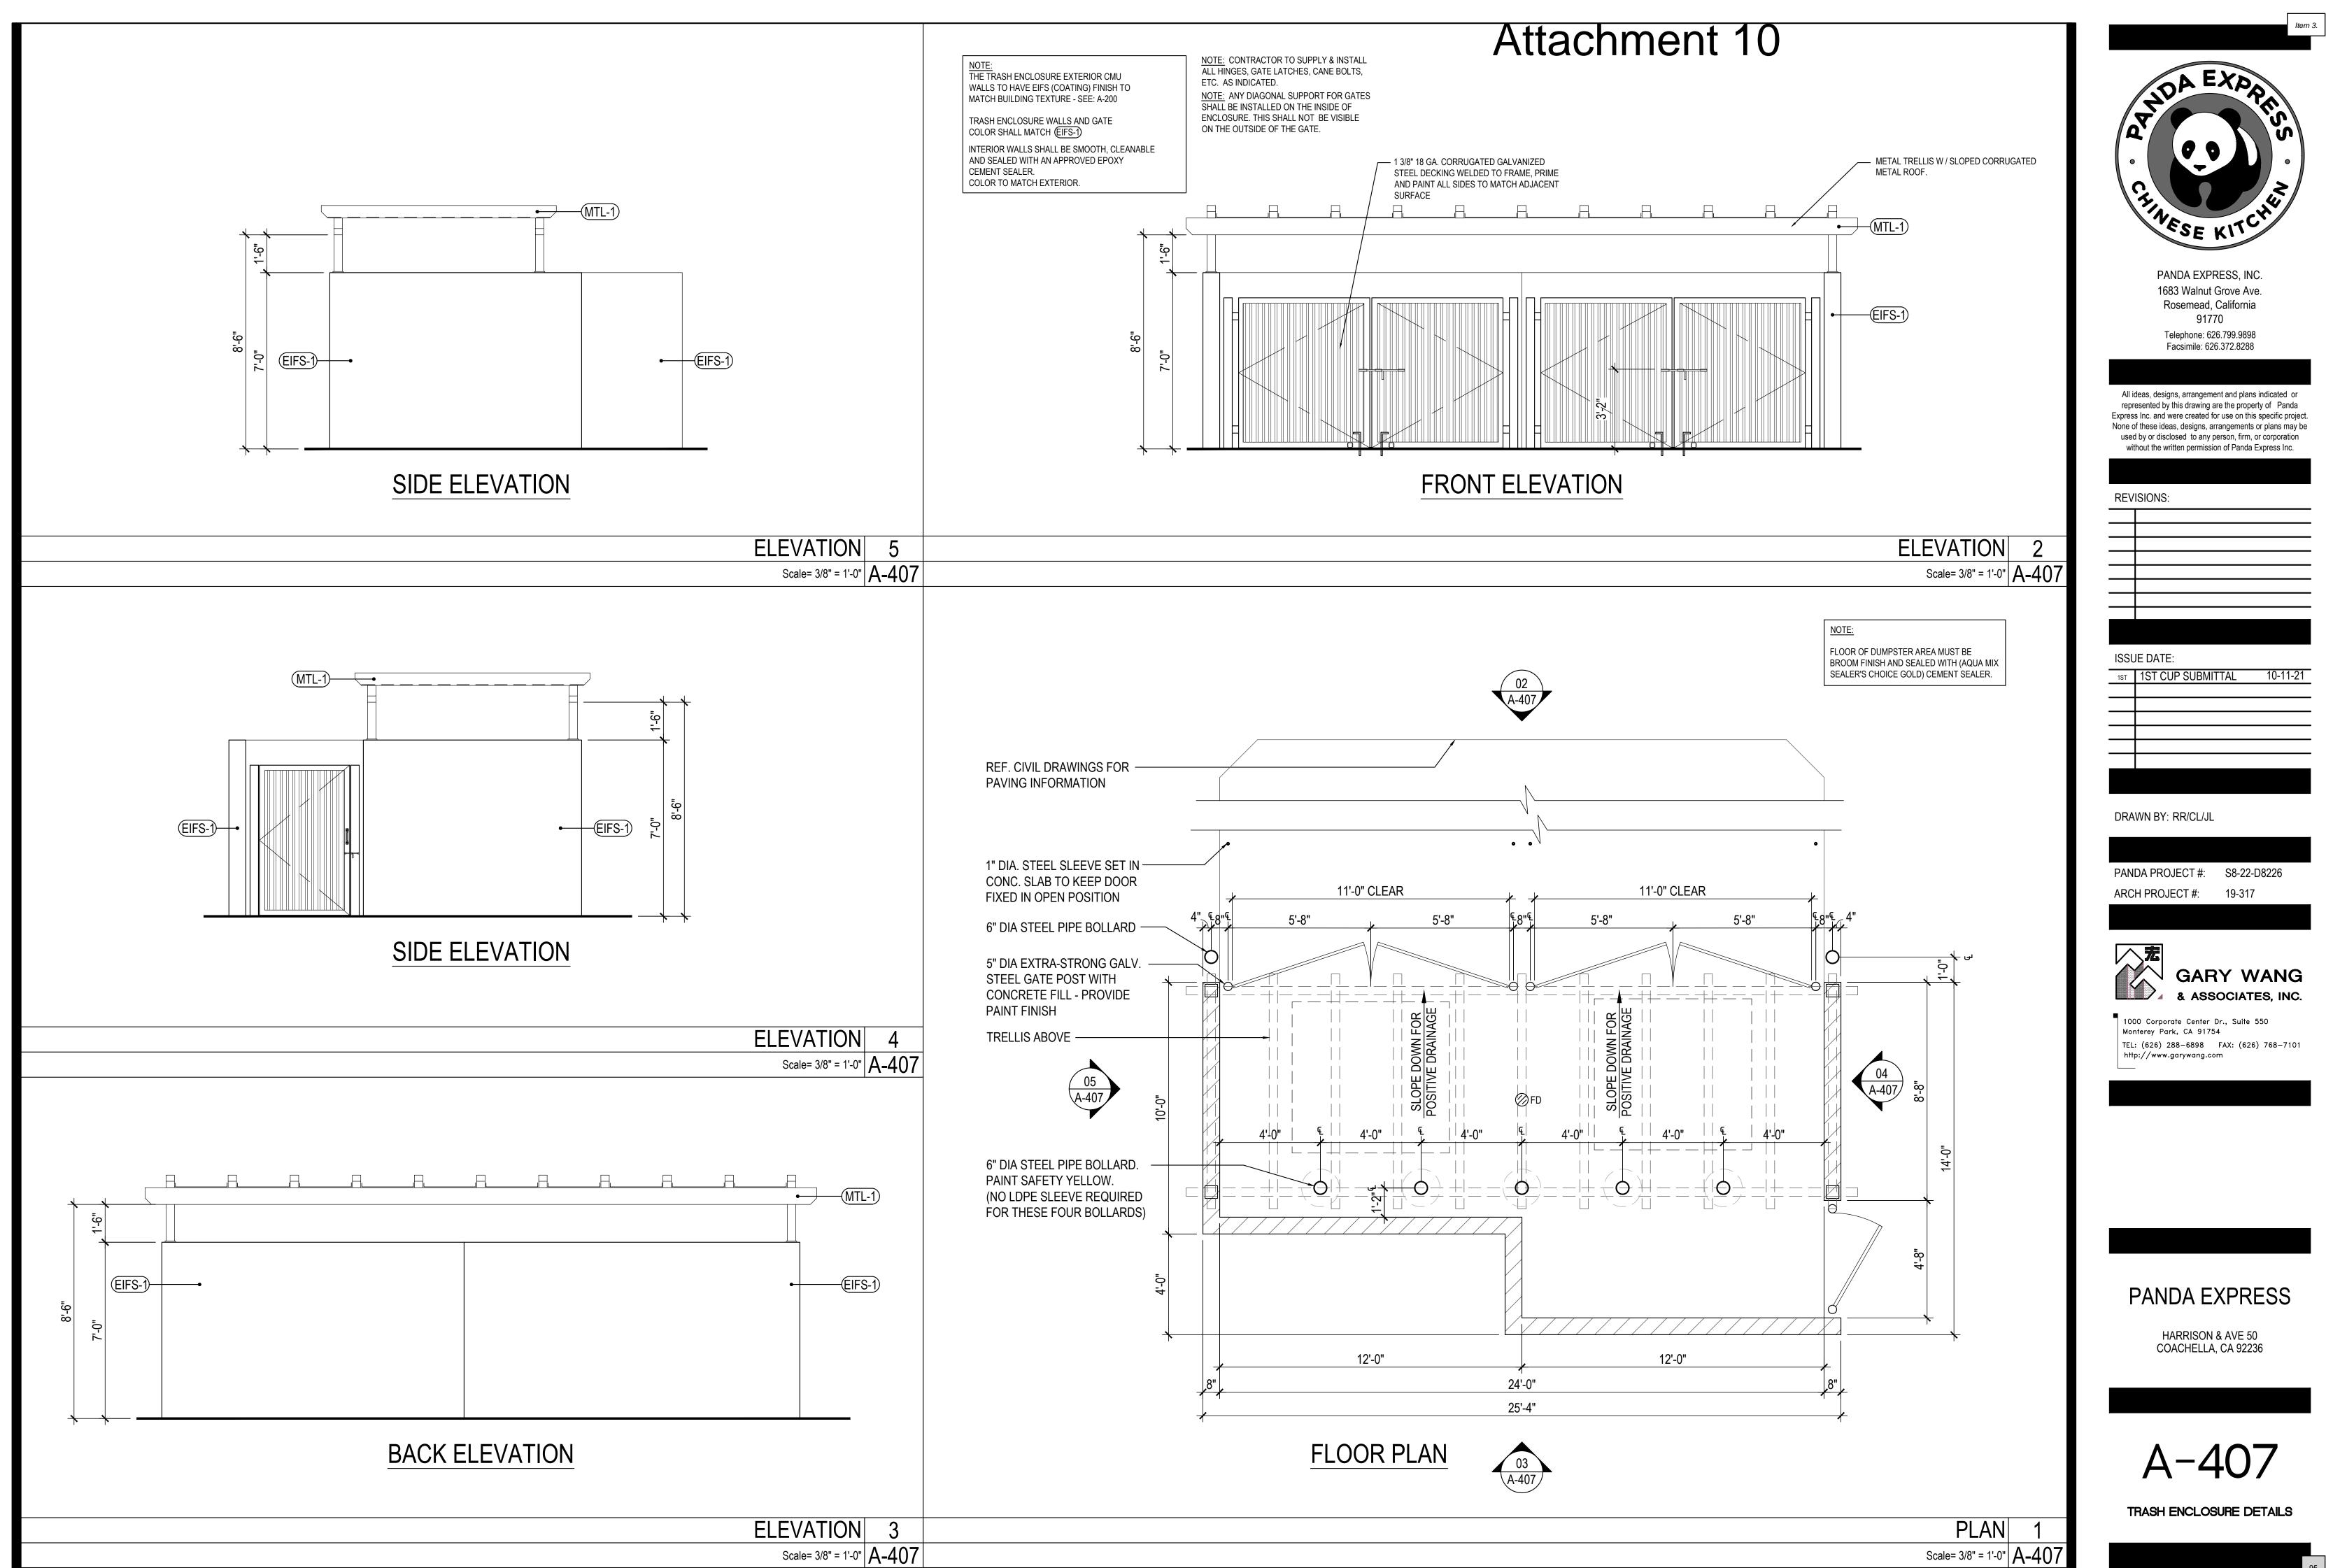

- 8. The owner shall vote to annex the subject property into the City's Public Safety Community Facilities District (CFD No. 2005-01) for City police, fire and paramedic services, and shall execute all necessary documents and prepare the annexation map, prior to the issuance of a grading permit.
- 9. The developer shall meet and confer with the 29 Palms Band of Mission Indians, or another local tribe to obtain sensitivity training, in the event that potentially significant cultural resources are encountered during ground-disturbing activities.
- 10. Prior to issuance of building permits, the developer shall pay all applicable City of Coachella Development Impact Fees (DIF) and any applicable regional fees including Transportation Uniform Mitigation Fees (TUMF), and Multi Species Habitat Conservation fees in effect at the time of permit issuance.
- 11. The applicant or successor in interest shall submit plans and pay applicable fees to the Imperial Irrigation District for electrical utility infrastructure, and include all on-site and off-site utility infrastructure work on composite utility plans submitted to the City of Coachella.
- 12. All roof-top equipment must be architecturally screened from public view by screening materials of the same nature as the building's basic materials. Mechanical equipment generally shall be located below the parapet walls of the building. Please provide cross sections showing the line of site from street elevation, height of parapets, and height of rooftop mechanical equipment.
- 13. Typical 10' X 25' trash enclosures (minimum 6-ft high masonry wall with opaque metal gates) shall be installed conforming to the standards of Burrtec Waste Disposal as shown on the site plan, and in convenient centrally-located areas accessible to all residents.