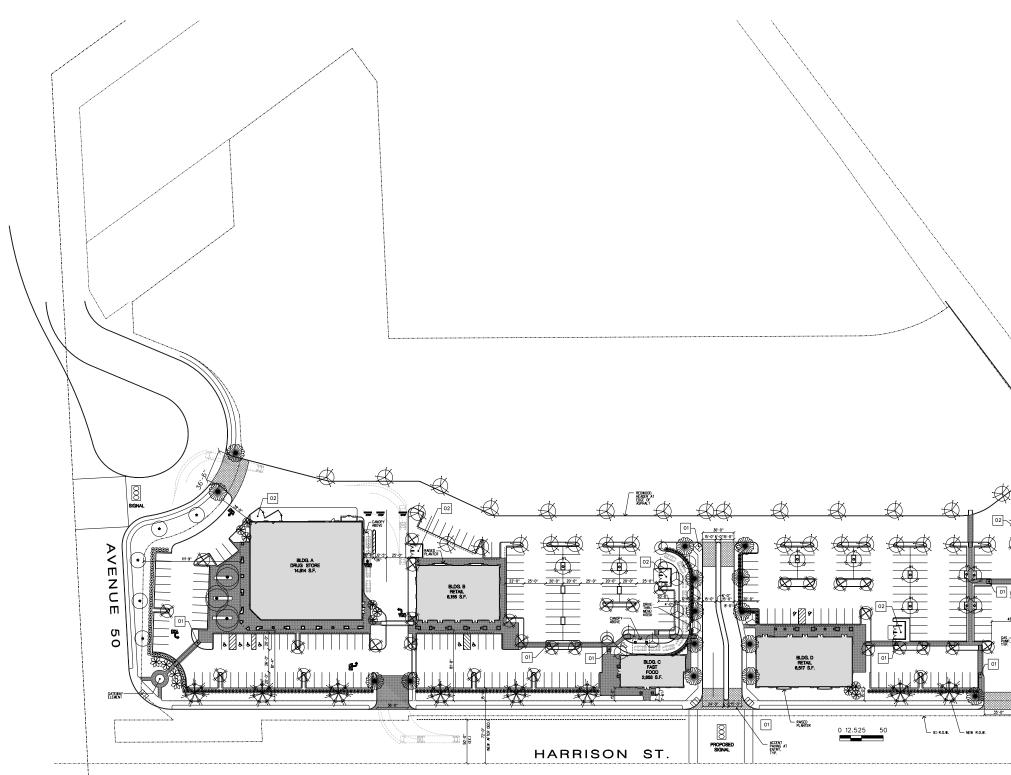

#### 3. Fountainhead Plaza Phase II and III

Tentative Parcel Map 37940 (Revision), Conditional Use Permit (CUP) 346, CUP 347, CUP 321 (modification), Architectural Review (AR) 21-12, and AR 20-03 (modification) to develop 2.83 acres of an 8.25 acre property to include a 2,028 sq. ft. Starbucks drive thru building, a 2,600 sq. ft. Panda Express drive thru restaurant and a 20,442 sq. ft. Aldi supermarket with Type 20 Alcohol Sales (Off-Sale Beer and Wine) at the northeast corner of Cesar Chavez Street and First Street (APN# 778-020-007 and 778-010-017). Applicant: Coachella Retail Realty Associates, LP.

### **NON-HEARING ITEMS:**

 Request for a first 12-month time extension for Tentative Parcel Map No. 37940, Conditional Use Permit No. 321, Conditional Use Permit No. 322 and Architecture Review No. 20-03 for a multi-tenant development (Fountainhead Development Phase II) which consists of retail, restaurant, office building, mini market with alcohol sales, and a 12-pump fueling service station on a 3.1 acre vacant portion of land on an existing partially developed shopping center located at the northeast corner of Cesar Chavez Street and First Street. (APN 778-020-007 & 778-010-017)