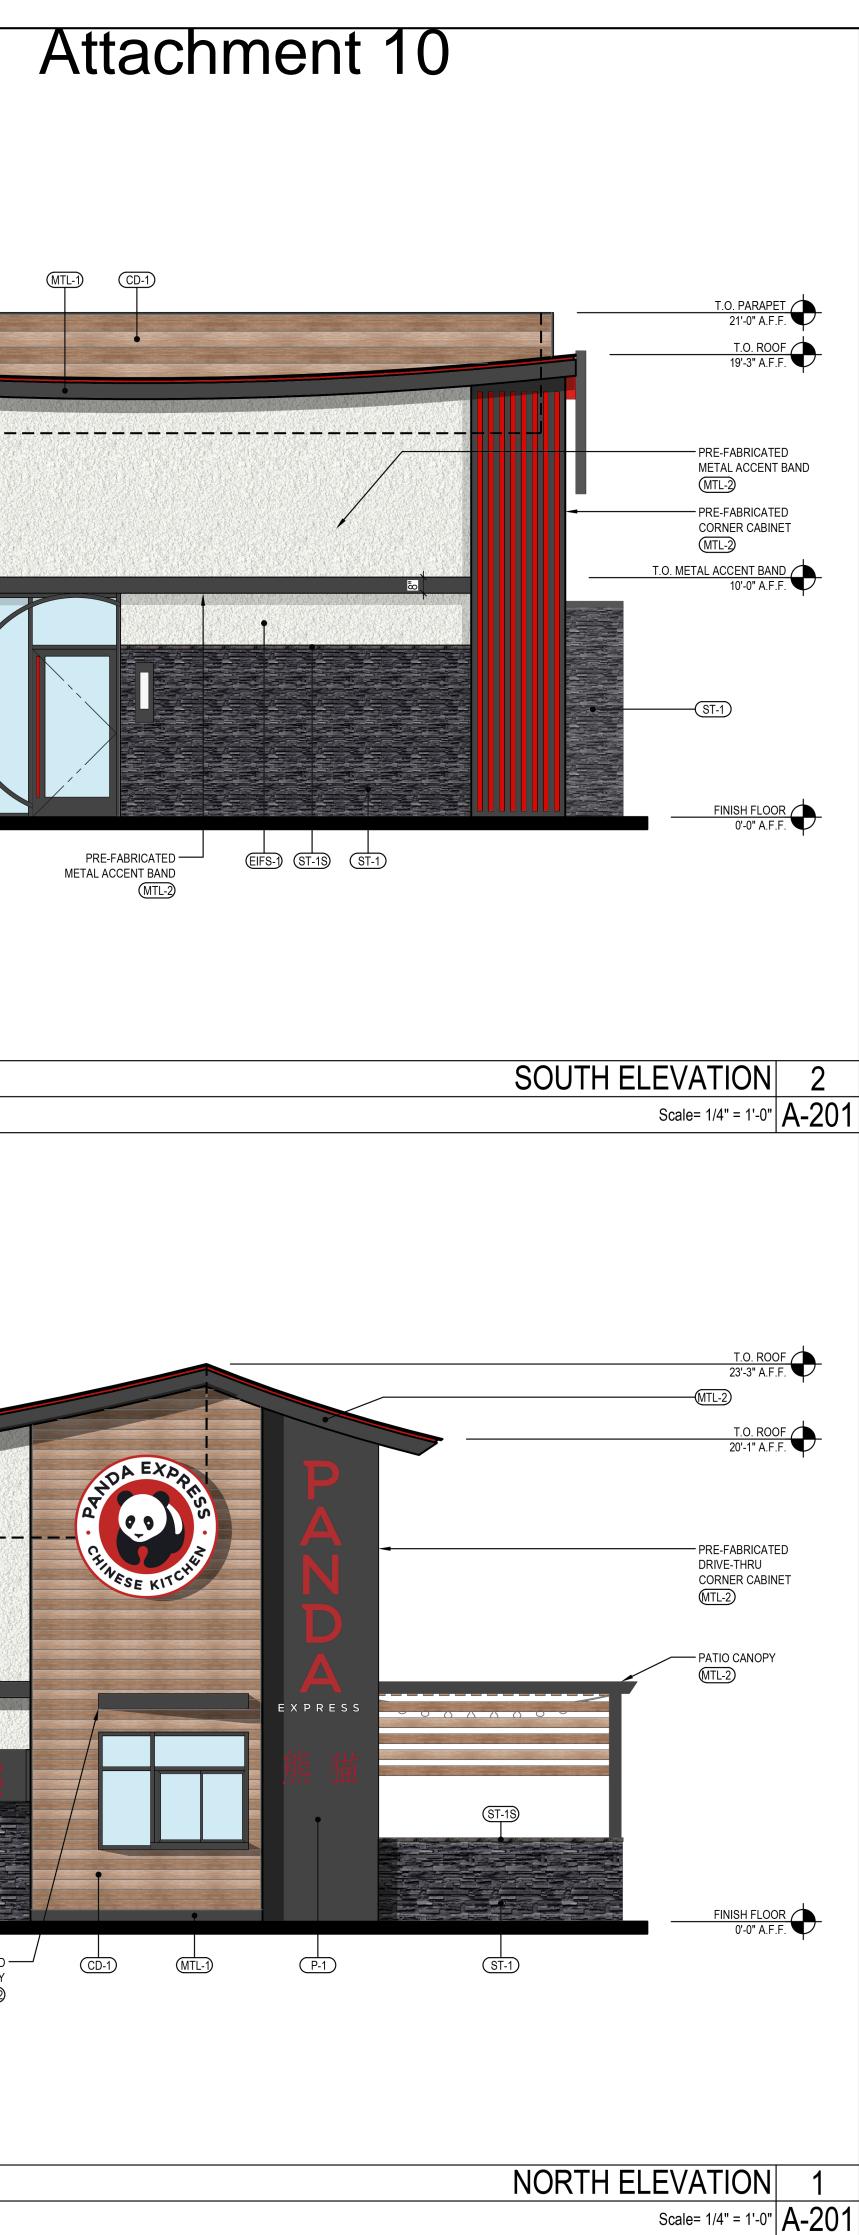

#### 3. Fountainhead Plaza Phase II and III

Tentative Parcel Map 37940 (Revision), Conditional Use Permit (CUP) 346, CUP 347, CUP 321 (modification), Architectural Review (AR) 21-12, and AR 20-03 (modification) to develop 2.83 acres of an 8.25 acre property to include a 2,028 sq. ft. Starbucks drive thru building, a 2,600 sq. ft. Panda Express drive thru restaurant and a 20,442 sq. ft. Aldi supermarket with Type 20 Alcohol Sales (Off-Sale Beer and Wine) at the northeast corner of Cesar Chavez Street and First Street (APN# 778-020-007 and 778-010-017). Applicant: Coachella Retail Realty Associates, LP.

#### Architectural Theming:

The project is designed in a contemporary Spanish / Colonial/ Moorish architectural theming with the use of smooth plaster, terra-cotta concrete S-tile roofing, ceramic tile mosaics, rounded arches and gothic arches with tiled accents, wrought iron railings / gates/ decorative gills, canvas awnings with spire supports, brick veneers, and decorative pavers. There are numerous tower elements on each of the buildings that create architectural variation and the roof lines are varied in the front portions of the site where it transitions from two to three stories, in order to be more compatible with the single story character of the homes to the south.