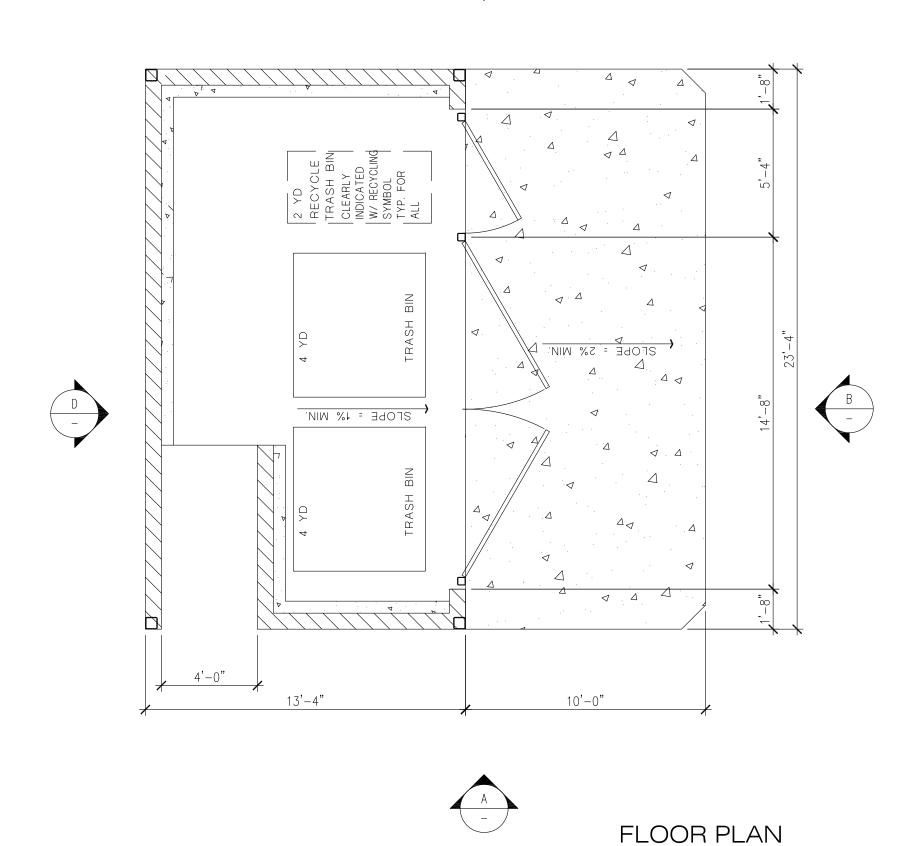

- 8. The owner shall vote to annex the subject property into the City's Public Safety Community Facilities District (CFD No. 2005-01) for City police, fire and paramedic services, and shall execute all necessary documents and prepare the annexation map, prior to the issuance of a grading permit.
- 9. The developer shall meet and confer with the 29 Palms Band of Mission Indians, or another local tribe to obtain sensitivity training, in the event that potentially significant cultural resources are encountered during ground-disturbing activities.
- 10. Prior to issuance of building permits, the developer shall pay all applicable City of Coachella Development Impact Fees (DIF) and any applicable regional fees including Transportation Uniform Mitigation Fees (TUMF), and Multi Species Habitat Conservation fees in effect at the time of permit issuance.
- 11. The applicant or successor in interest shall submit plans and pay applicable fees to the Imperial Irrigation District for electrical utility infrastructure, and include all on-site and off-site utility infrastructure work on composite utility plans submitted to the City of Coachella.
- 12. All roof-top equipment must be architecturally screened from public view by screening materials of the same nature as the building's basic materials. Mechanical equipment generally shall be located below the parapet walls of the building. Please provide cross sections showing the line of site from street elevation, height of parapets, and height of rooftop mechanical equipment.
- 13. Typical 10' X 25' trash enclosures (minimum 6-ft high masonry wall with opaque metal gates) shall be installed conforming to the standards of Burrtec Waste Disposal as shown on the site plan, and in convenient centrally-located areas accessible to all residents.