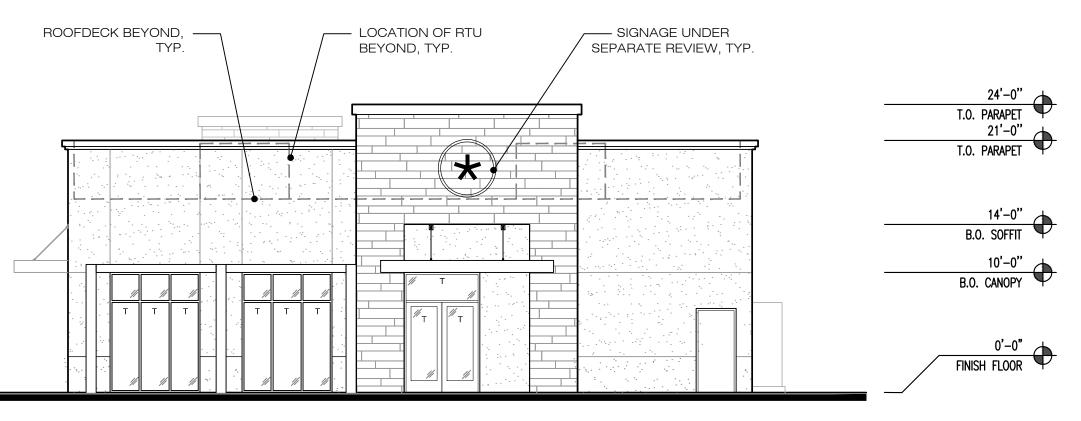

#### Architectural Theming:

The project is designed in a contemporary Spanish / Colonial/ Moorish architectural theming with the use of smooth plaster, terra-cotta concrete S-tile roofing, ceramic tile mosaics, rounded arches and gothic arches with tiled accents, wrought iron railings / gates/ decorative gills, canvas awnings with spire supports, brick veneers, and decorative pavers. There are numerous tower elements on each of the buildings that create architectural variation and the roof lines are varied in the front portions of the site where it transitions from two to three stories, in order to be more compatible with the single story character of the homes to the south.