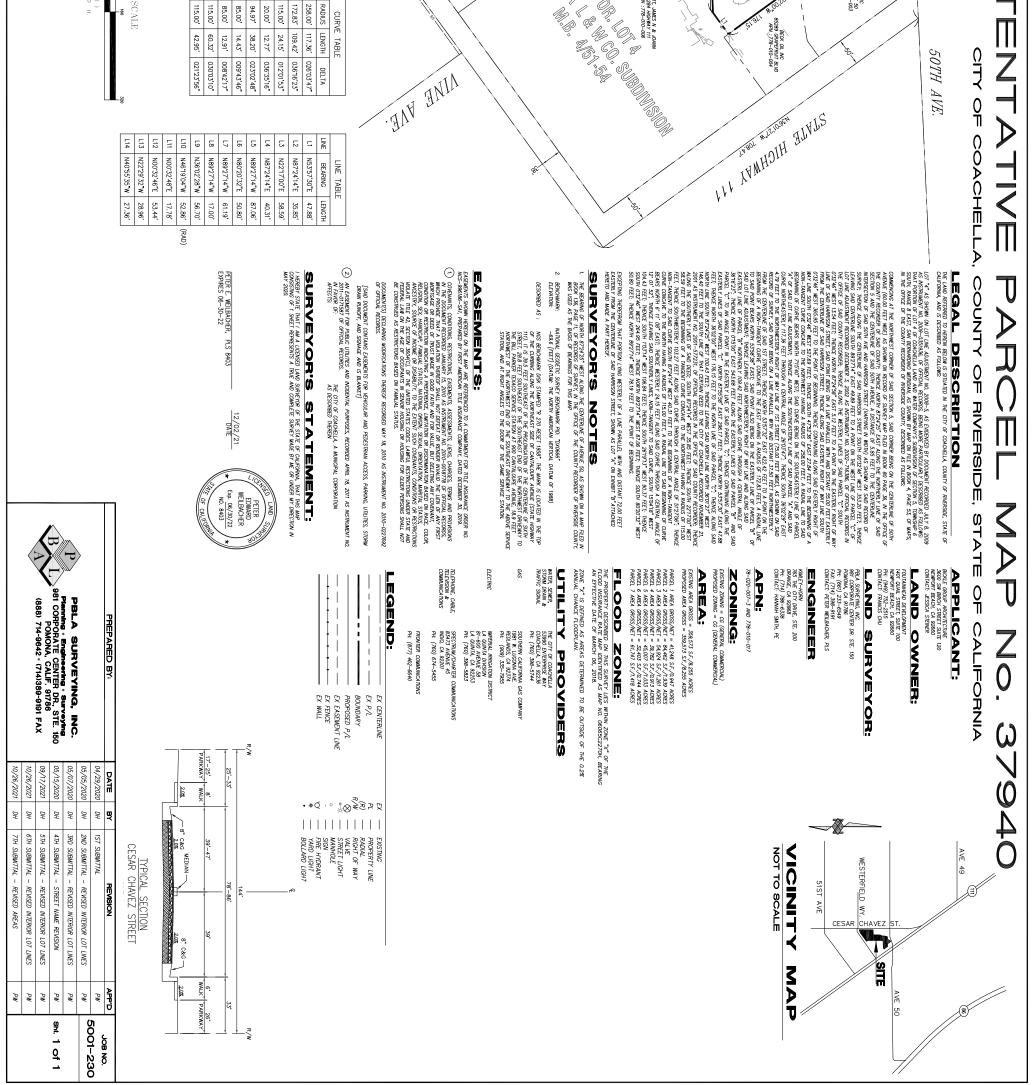

#### 3. Fountainhead Plaza Phase II and III

Tentative Parcel Map 37940 (Revision), Conditional Use Permit (CUP) 346, CUP 347, CUP 321 (modification), Architectural Review (AR) 21-12, and AR 20-03 (modification) to develop 2.83 acres of an 8.25 acre property to include a 2,028 sq. ft. Starbucks drive thru building, a 2,600 sq. ft. Panda Express drive thru restaurant and a 20,442 sq. ft. Aldi supermarket with Type 20 Alcohol Sales (Off-Sale Beer and Wine) at the northeast corner of Cesar Chavez Street and First Street (APN# 778-020-007 and 778-010-017). Applicant: Coachella Retail Realty Associates, LP.

### **NON-HEARING ITEMS:**

 Request for a first 12-month time extension for Tentative Parcel Map No. 37940, Conditional Use Permit No. 321, Conditional Use Permit No. 322 and Architecture Review No. 20-03 for a multi-tenant development (Fountainhead Development Phase II) which consists of retail, restaurant, office building, mini market with alcohol sales, and a 12-pump fueling service station on a 3.1 acre vacant portion of land on an existing partially developed shopping center located at the northeast corner of Cesar Chavez Street and First Street. (APN 778-020-007 & 778-010-017)