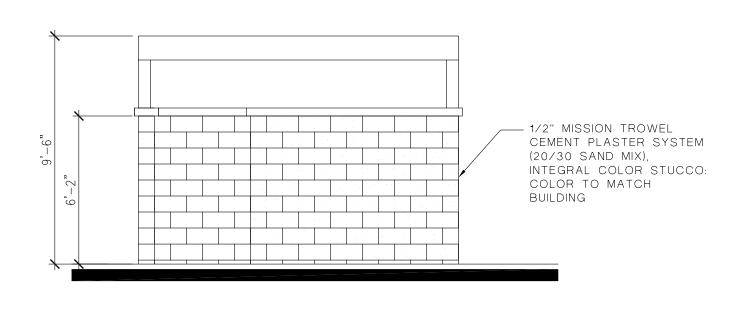

#### Architectural Theming:

The project is designed in a contemporary Spanish / Colonial/ Moorish architectural theming with the use of smooth plaster, terra-cotta concrete S-tile roofing, ceramic tile mosaics, rounded arches and gothic arches with tiled accents, wrought iron railings / gates/ decorative gills, canvas awnings with spire supports, brick veneers, and decorative pavers. There are numerous tower elements on each of the buildings that create architectural variation and the roof lines are varied in the front portions of the site where it transitions from two to three stories, in order to be more compatible with the single story character of the homes to the south.