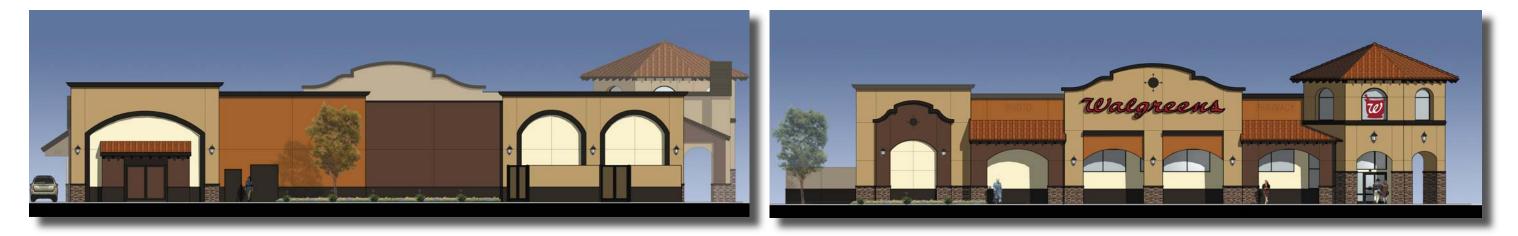

#### Architectural Theming:

The project is designed in a contemporary Spanish / Colonial/ Moorish architectural theming with the use of smooth plaster, terra-cotta concrete S-tile roofing, ceramic tile mosaics, rounded arches and gothic arches with tiled accents, wrought iron railings / gates/ decorative gills, canvas awnings with spire supports, brick veneers, and decorative pavers. There are numerous tower elements on each of the buildings that create architectural variation and the roof lines are varied in the front portions of the site where it transitions from two to three stories, in order to be more compatible with the single story character of the homes to the south.