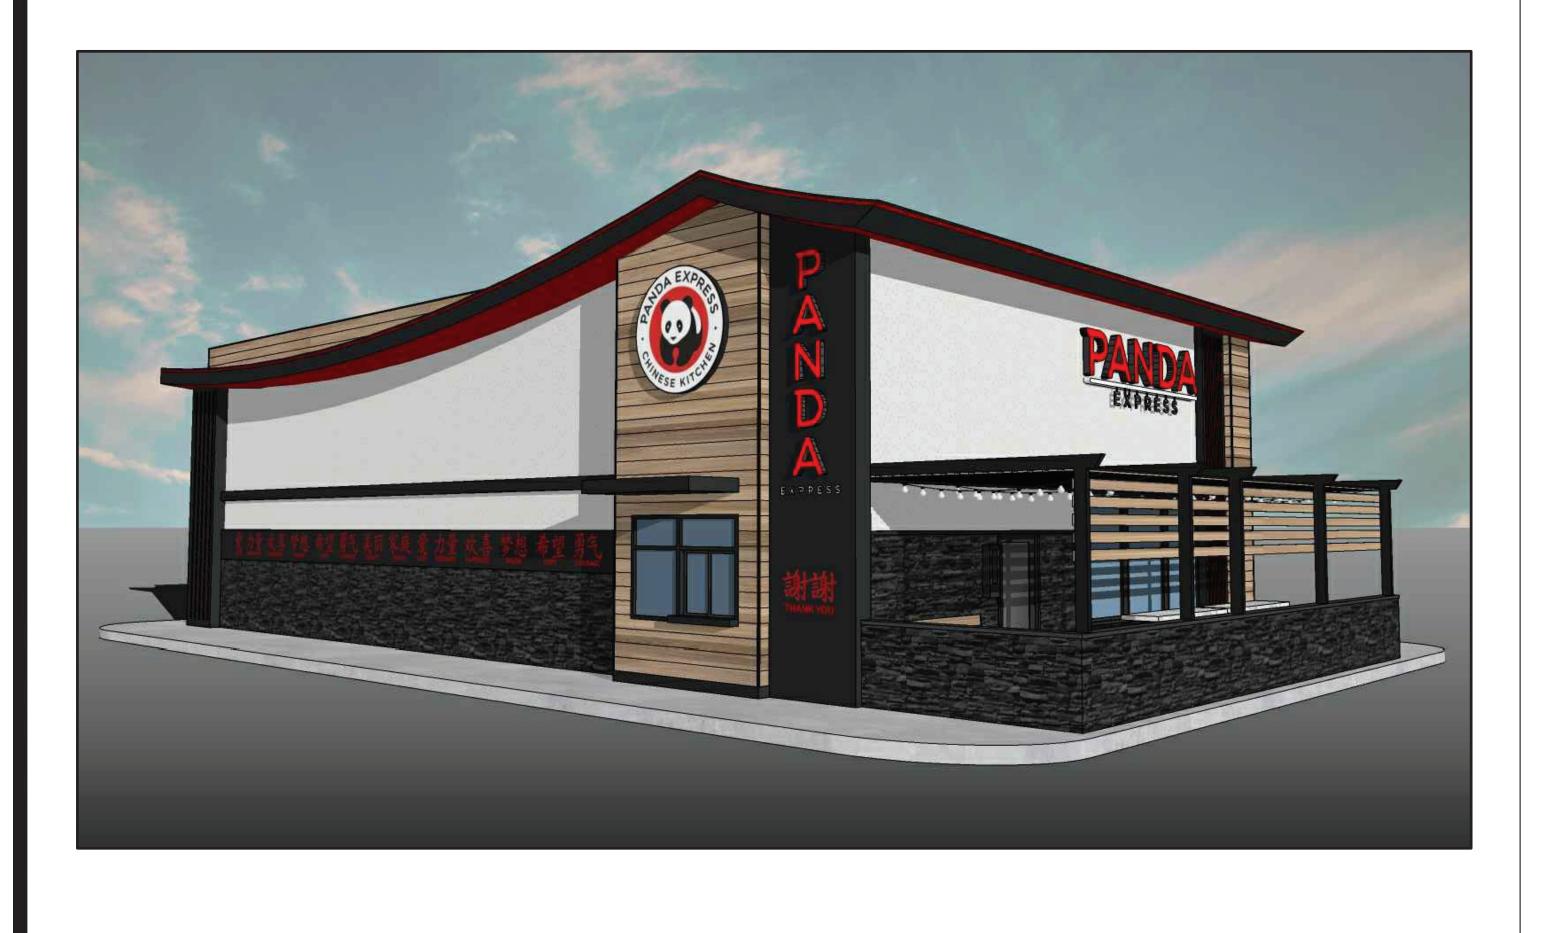

#### 3. Fountainhead Plaza Phase II and III

Tentative Parcel Map 37940 (Revision), Conditional Use Permit (CUP) 346, CUP 347, CUP 321 (modification), Architectural Review (AR) 21-12, and AR 20-03 (modification) to develop 2.83 acres of an 8.25 acre property to include a 2,028 sq. ft. Starbucks drive thru building, a 2,600 sq. ft. Panda Express drive thru restaurant and a 20,442 sq. ft. Aldi supermarket with Type 20 Alcohol Sales (Off-Sale Beer and Wine) at the northeast corner of Cesar Chavez Street and First Street (APN# 778-020-007 and 778-010-017). Applicant: Coachella Retail Realty Associates, LP.

#### Architectural Theming:

The project is designed in a contemporary Spanish / Colonial/ Moorish architectural theming with the use of smooth plaster, terra-cotta concrete S-tile roofing, ceramic tile mosaics, rounded arches and gothic arches with tiled accents, wrought iron railings / gates/ decorative gills, canvas awnings with spire supports, brick veneers, and decorative pavers. There are numerous tower elements on each of the buildings that create architectural variation and the roof lines are varied in the front portions of the site where it transitions from two to three stories, in order to be more compatible with the single story character of the homes to the south.