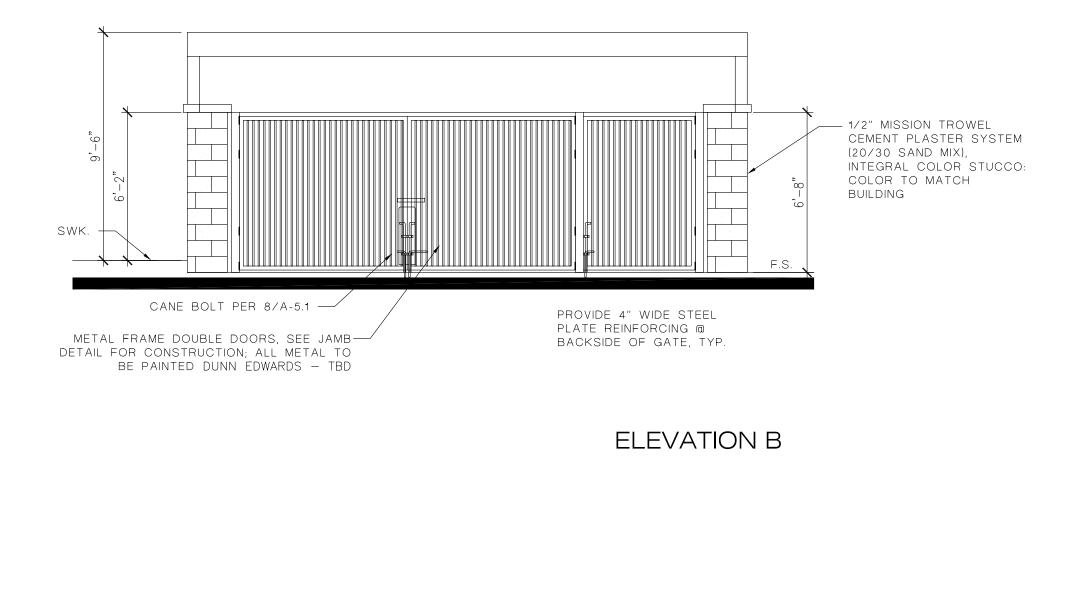

#### Architectural Theming:

The project is designed in a contemporary Spanish / Colonial/ Moorish architectural theming with the use of smooth plaster, terra-cotta concrete S-tile roofing, ceramic tile mosaics, rounded arches and gothic arches with tiled accents, wrought iron railings / gates/ decorative gills, canvas awnings with spire supports, brick veneers, and decorative pavers. There are numerous tower elements on each of the buildings that create architectural variation and the roof lines are varied in the front portions of the site where it transitions from two to three stories, in order to be more compatible with the single story character of the homes to the south.

#### **Conditions of Approval for Architectural Review No. 19-10:**

- 1. The Architectural Review (AR 19-10) is contingent upon City Council approval of Tentative Parcel Map No. 37833 and shall be valid for 24 months from the effective date of said City Council approvals unless an extension of time is requested by the applicant and granted by the Planning Commission. Issuance of building permits and pursuit of construction will vest the Architectural Review.
- 2. The construction of all new structures shall be in conformance with construction drawings and landscaping plans designed in accordance with the submitted plans and conditions of approval imposed below:
  - a. All exterior building materials and colors shall substantially match the exhibits submitted with the Coachella Valley Apartments Project applications.
  - b. All carports shall be treated architecturally and painted to match the residential buildings.

- c. All fencing or garden walls for the project shall be subject to issuance of a separate building permit by the City Building Division. The use of decorative masonry with wrought iron fencing shall be used to include textured precision block, slump stone, or splitface block and wrought iron painted to complement the residential structures.
- d. All parking lot lighting for the project center shall incorporate a Spanish Colonial decorative design.
- e. All masonry perimeter walls and garden walls shall be decorative masonry with decorative cap subject to review by the Development Services Director, and subject to the City's Building Codes.
- f. Decorative paving in the form of pavers or stamped/colored concrete shall be used for the first 20 feet behind the sidewalk at both driveway entrances into the project site.
- 3. All plans, as shown, are considered "conceptual," subject to revisions as called out by the conditions of this resolution. The plans shall not be stamp-approved until all conditions requesting revisions have been satisfied during the building plan check process. Any substantial changes to the plans, including changes shown on future building permit plans deemed by Staff to not be within substantial conformance with this approval, will require an amendment to the approval of Architectural Review No. 19-10, including architectural features, materials, and site layout.
- 4. The project shall comply with all applicable codes, laws and regulations, regardless of whether they are listed in these conditions. This includes conformance with the requirements of the adopted C.B.C., C.P.C., C.M.C., N.E.C., including all requirements of the South Coast Air Quality Management District, the Riverside County Fire Marshal's Office and any requirements by any other agency having jurisdiction on the project.
- 5. Prior to the issuance of any building permits, the applicant shall submit landscape and irrigation plans with appropriate water calculations, and tabulations of overall new areas of outdoor landscaping for water efficiency monitoring purposes, to the Development Services Director. Compliance with regional Model Water Efficiently Landscape Ordinance is encouraged.
- 6. The applicant will agree to defend and indemnify the City of Coachella against all claims, actions, damages, and losses, including attorney fees and costs, in the event that anyone files legal challenges to the approval of this project on the basis of the California Environmental Quality Act (CEQA). Prior to the issuance of building permits, the applicant shall execute a standard indemnification agreement subject to review by the City Attorney.
- 7. All plan submittals are the responsibility of the developer; this includes plan submittals to the City of Coachella, the Riverside County Fire Marshal's Office, Coachella Engineering Department or to other agencies for whom plan review and approval is required.