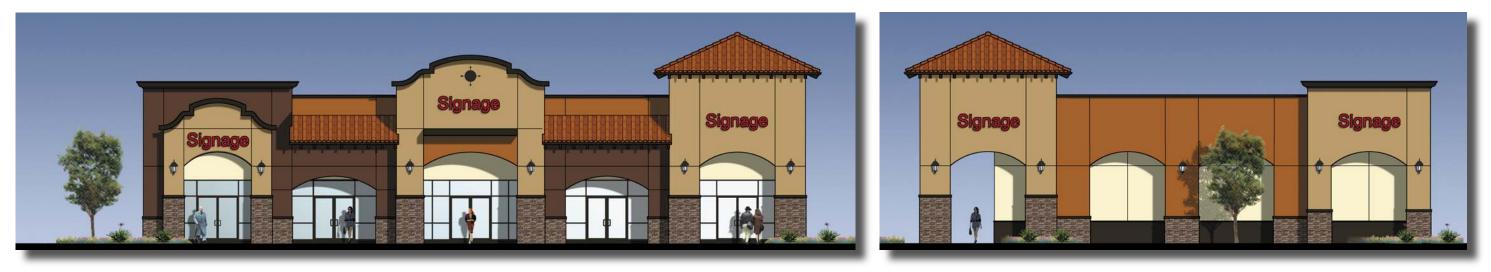

#### Architectural Theming:

The project is designed in a contemporary Spanish / Colonial/ Moorish architectural theming with the use of smooth plaster, terra-cotta concrete S-tile roofing, ceramic tile mosaics, rounded arches and gothic arches with tiled accents, wrought iron railings / gates/ decorative gills, canvas awnings with spire supports, brick veneers, and decorative pavers. There are numerous tower elements on each of the buildings that create architectural variation and the roof lines are varied in the front portions of the site where it transitions from two to three stories, in order to be more compatible with the single story character of the homes to the south.