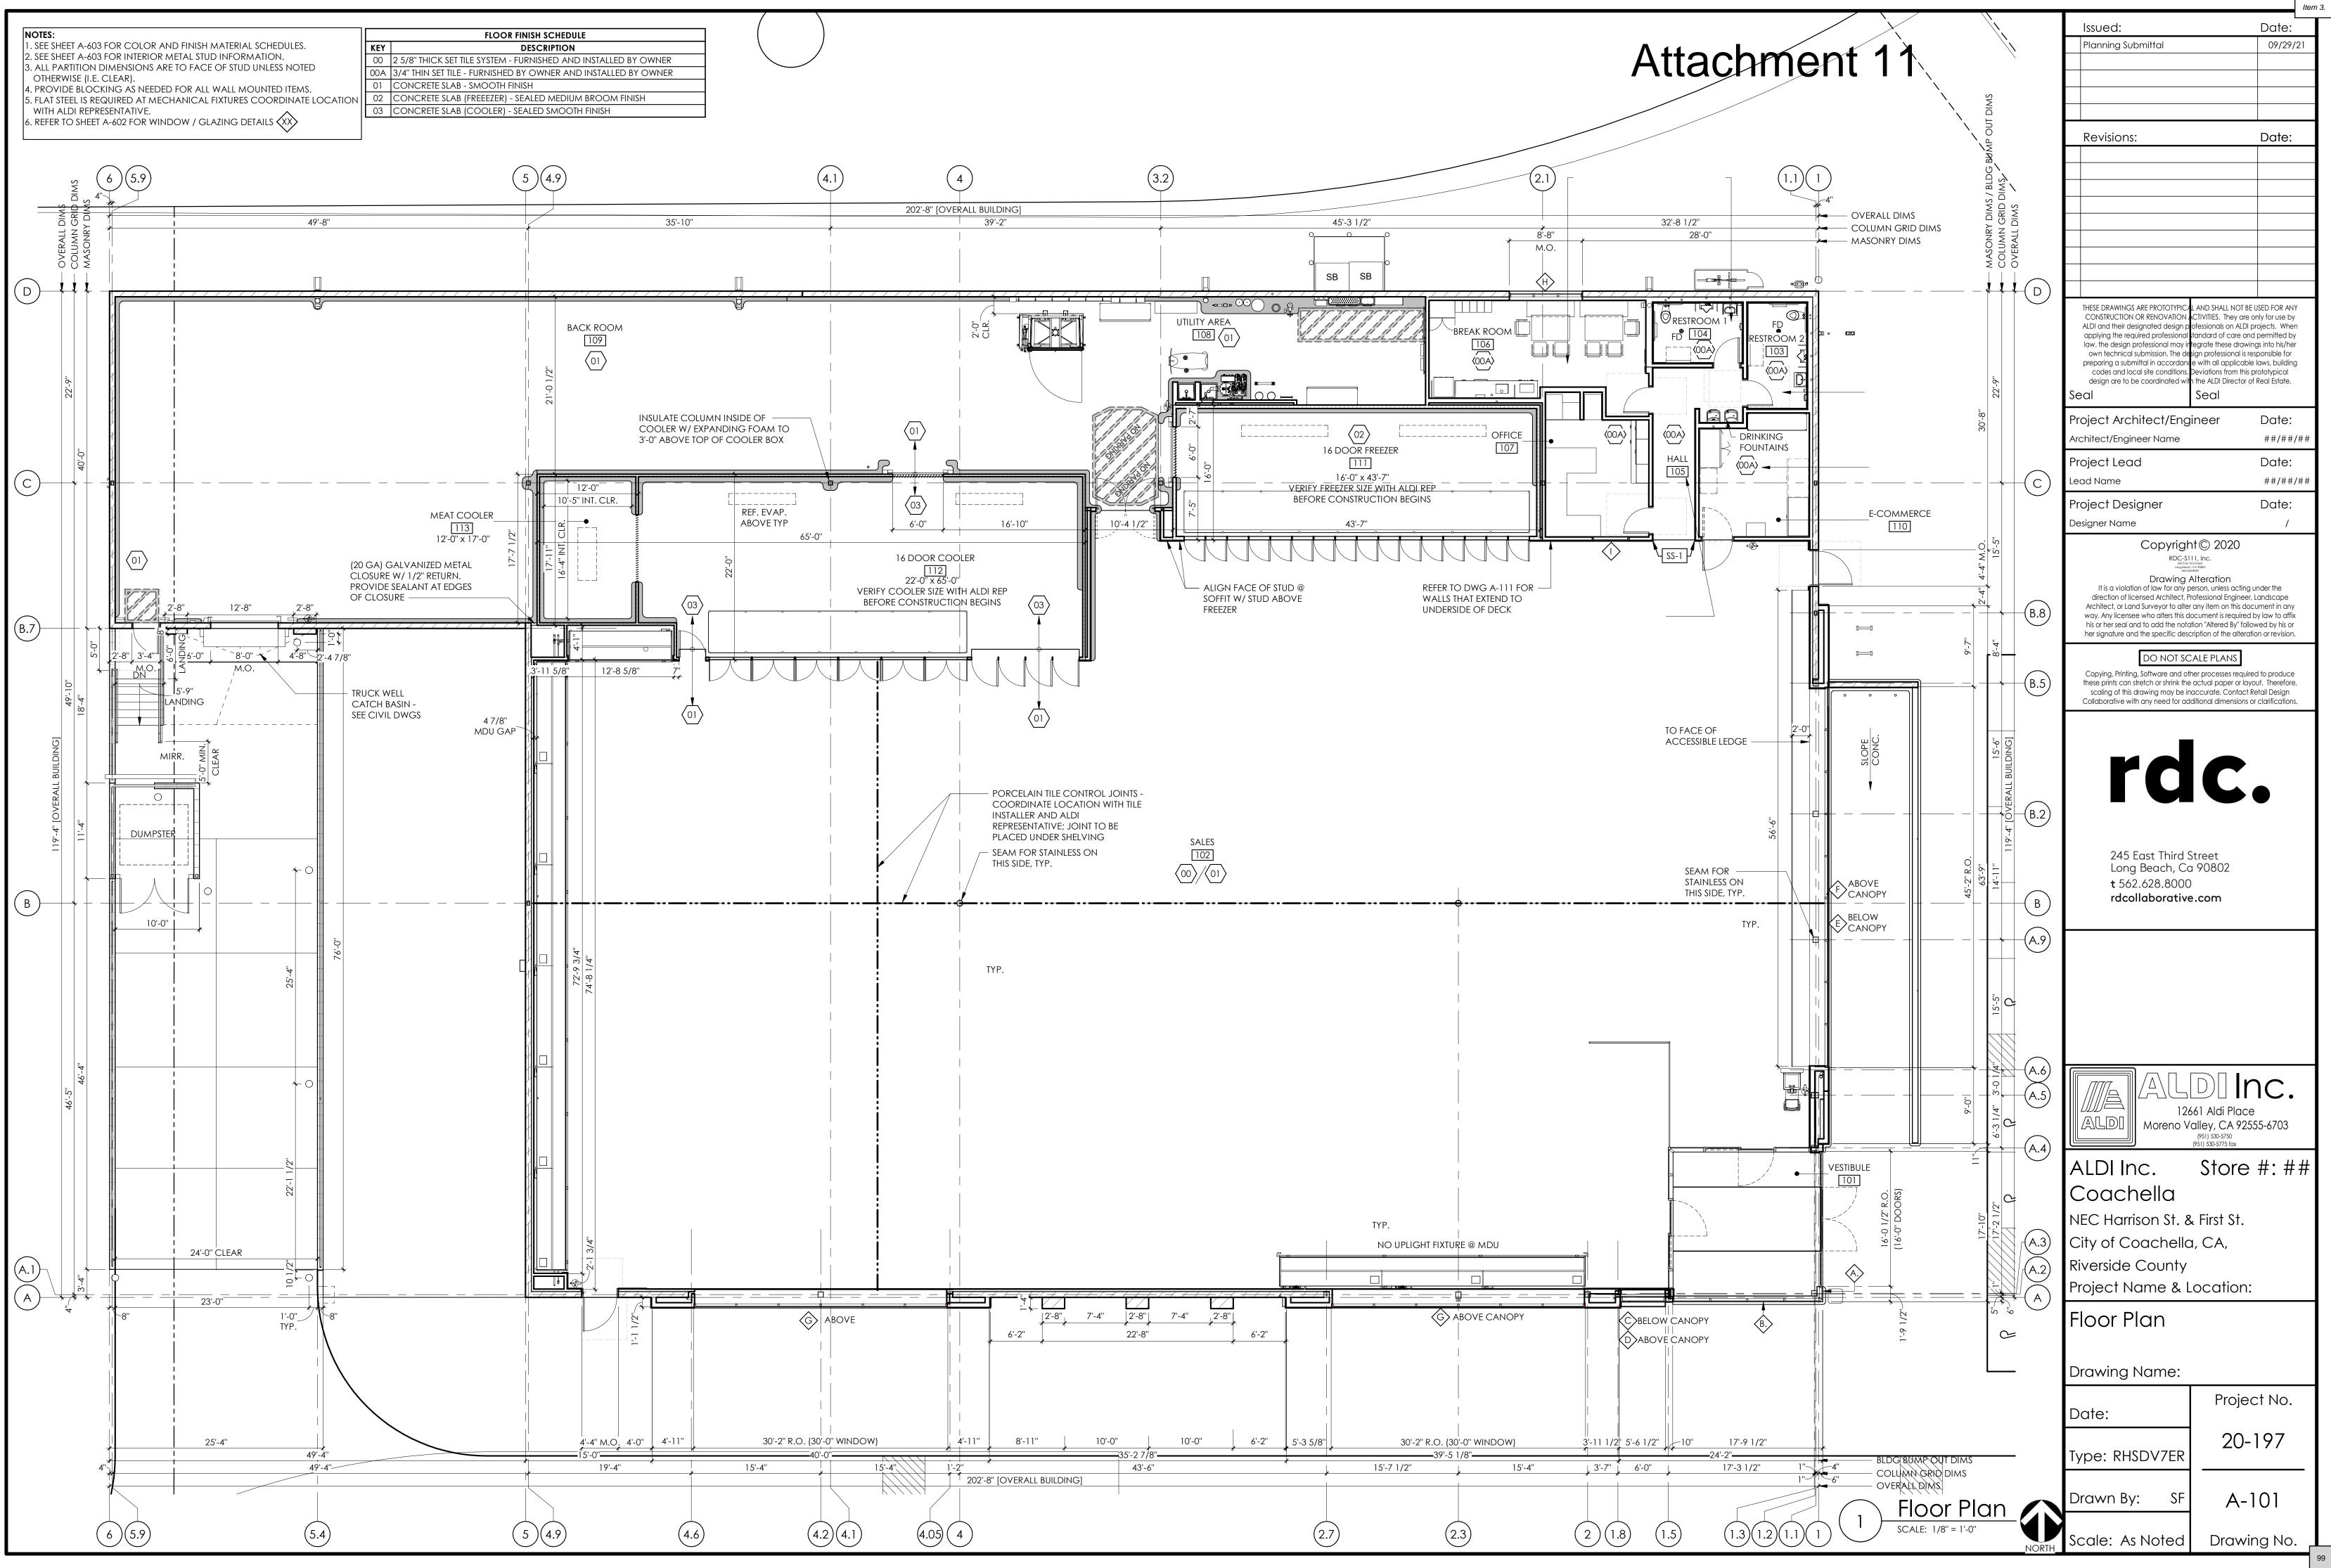

#### 3. Fountainhead Plaza Phase II and III

Tentative Parcel Map 37940 (Revision), Conditional Use Permit (CUP) 346, CUP 347, CUP 321 (modification), Architectural Review (AR) 21-12, and AR 20-03 (modification) to develop 2.83 acres of an 8.25 acre property to include a 2,028 sq. ft. Starbucks drive thru building, a 2,600 sq. ft. Panda Express drive thru restaurant and a 20,442 sq. ft. Aldi supermarket with Type 20 Alcohol Sales (Off-Sale Beer and Wine) at the northeast corner of Cesar Chavez Street and First Street (APN# 778-020-007 and 778-010-017). Applicant: Coachella Retail Realty Associates, LP.