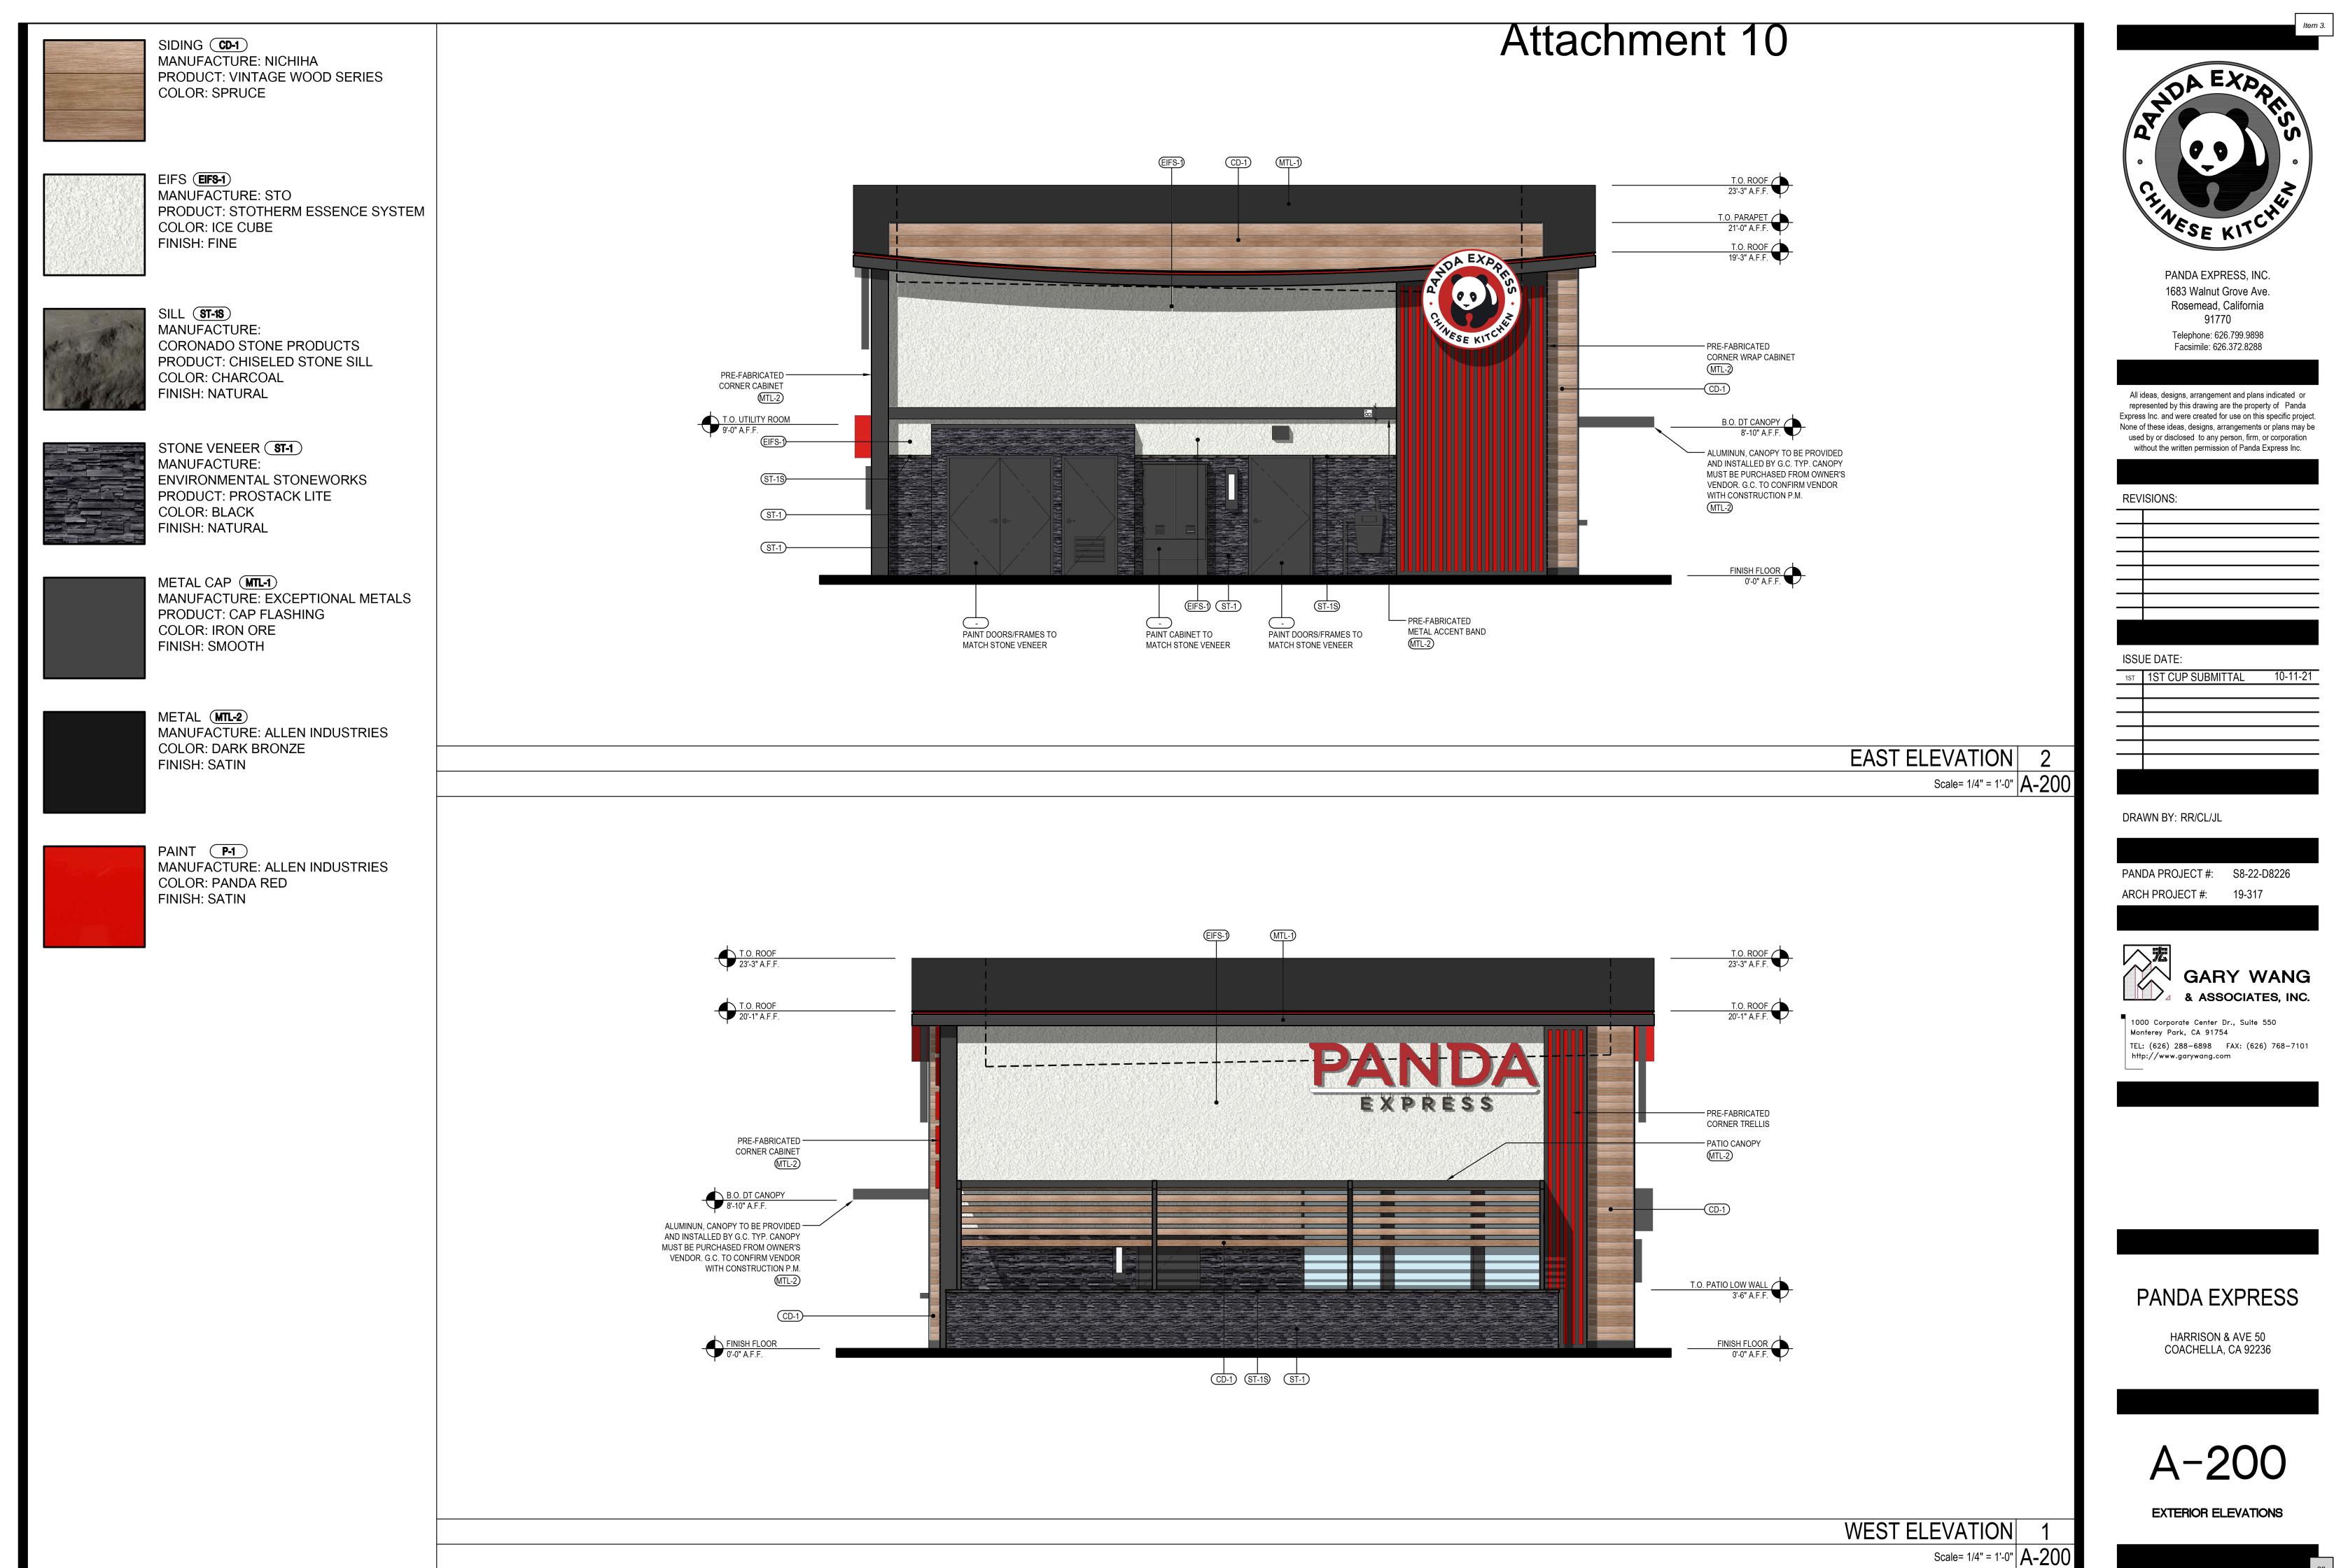

#### 3. Fountainhead Plaza Phase II and III

Tentative Parcel Map 37940 (Revision), Conditional Use Permit (CUP) 346, CUP 347, CUP 321 (modification), Architectural Review (AR) 21-12, and AR 20-03 (modification) to develop 2.83 acres of an 8.25 acre property to include a 2,028 sq. ft. Starbucks drive thru building, a 2,600 sq. ft. Panda Express drive thru restaurant and a 20,442 sq. ft. Aldi supermarket with Type 20 Alcohol Sales (Off-Sale Beer and Wine) at the northeast corner of Cesar Chavez Street and First Street (APN# 778-020-007 and 778-010-017). Applicant: Coachella Retail Realty Associates, LP.

#### Architectural Theming:

The project is designed in a contemporary Spanish / Colonial/ Moorish architectural theming with the use of smooth plaster, terra-cotta concrete S-tile roofing, ceramic tile mosaics, rounded arches and gothic arches with tiled accents, wrought iron railings / gates/ decorative gills, canvas awnings with spire supports, brick veneers, and decorative pavers. There are numerous tower elements on each of the buildings that create architectural variation and the roof lines are varied in the front portions of the site where it transitions from two to three stories, in order to be more compatible with the single story character of the homes to the south.