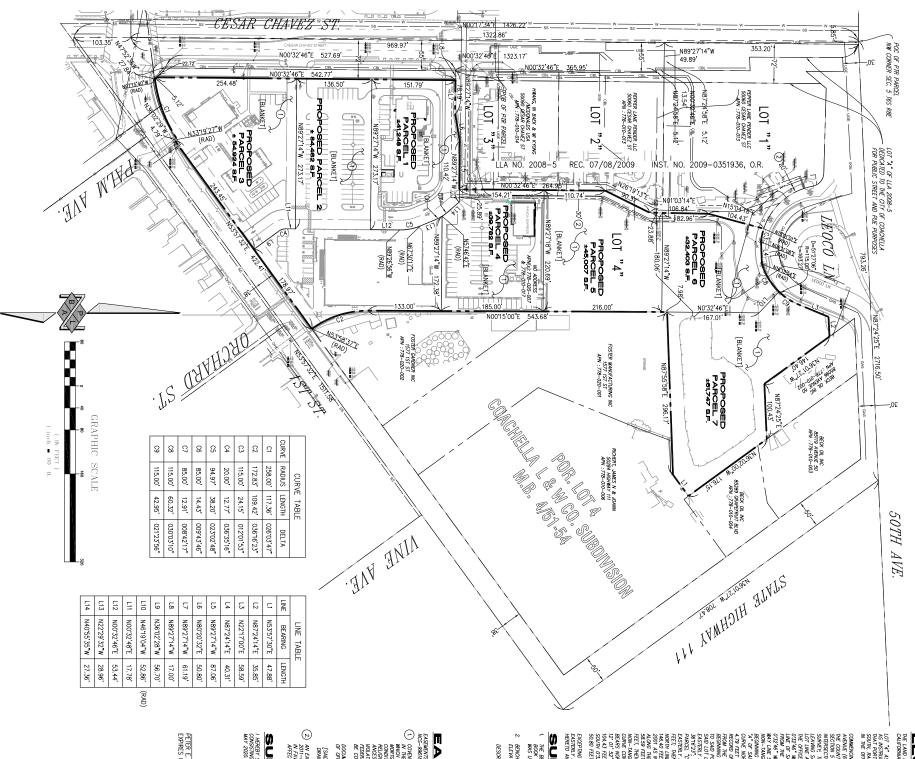

#### 3. Fountainhead Plaza Phase II and III

Tentative Parcel Map 37940 (Revision), Conditional Use Permit (CUP) 346, CUP 347, CUP 321 (modification), Architectural Review (AR) 21-12, and AR 20-03 (modification) to develop 2.83 acres of an 8.25 acre property to include a 2,028 sq. ft. Starbucks drive thru building, a 2,600 sq. ft. Panda Express drive thru restaurant and a 20,442 sq. ft. Aldi supermarket with Type 20 Alcohol Sales (Off-Sale Beer and Wine) at the northeast corner of Cesar Chavez Street and First Street (APN# 778-020-007 and 778-010-017). Applicant: Coachella Retail Realty Associates, LP.

### **NON-HEARING ITEMS:**

 Request for a first 12-month time extension for Tentative Parcel Map No. 37940, Conditional Use Permit No. 321, Conditional Use Permit No. 322 and Architecture Review No. 20-03 for a multi-tenant development (Fountainhead Development Phase II) which consists of retail, restaurant, office building, mini market with alcohol sales, and a 12-pump fueling service station on a 3.1 acre vacant portion of land on an existing partially developed shopping center located at the northeast corner of Cesar Chavez Street and First Street. (APN 778-020-007 & 778-010-017)