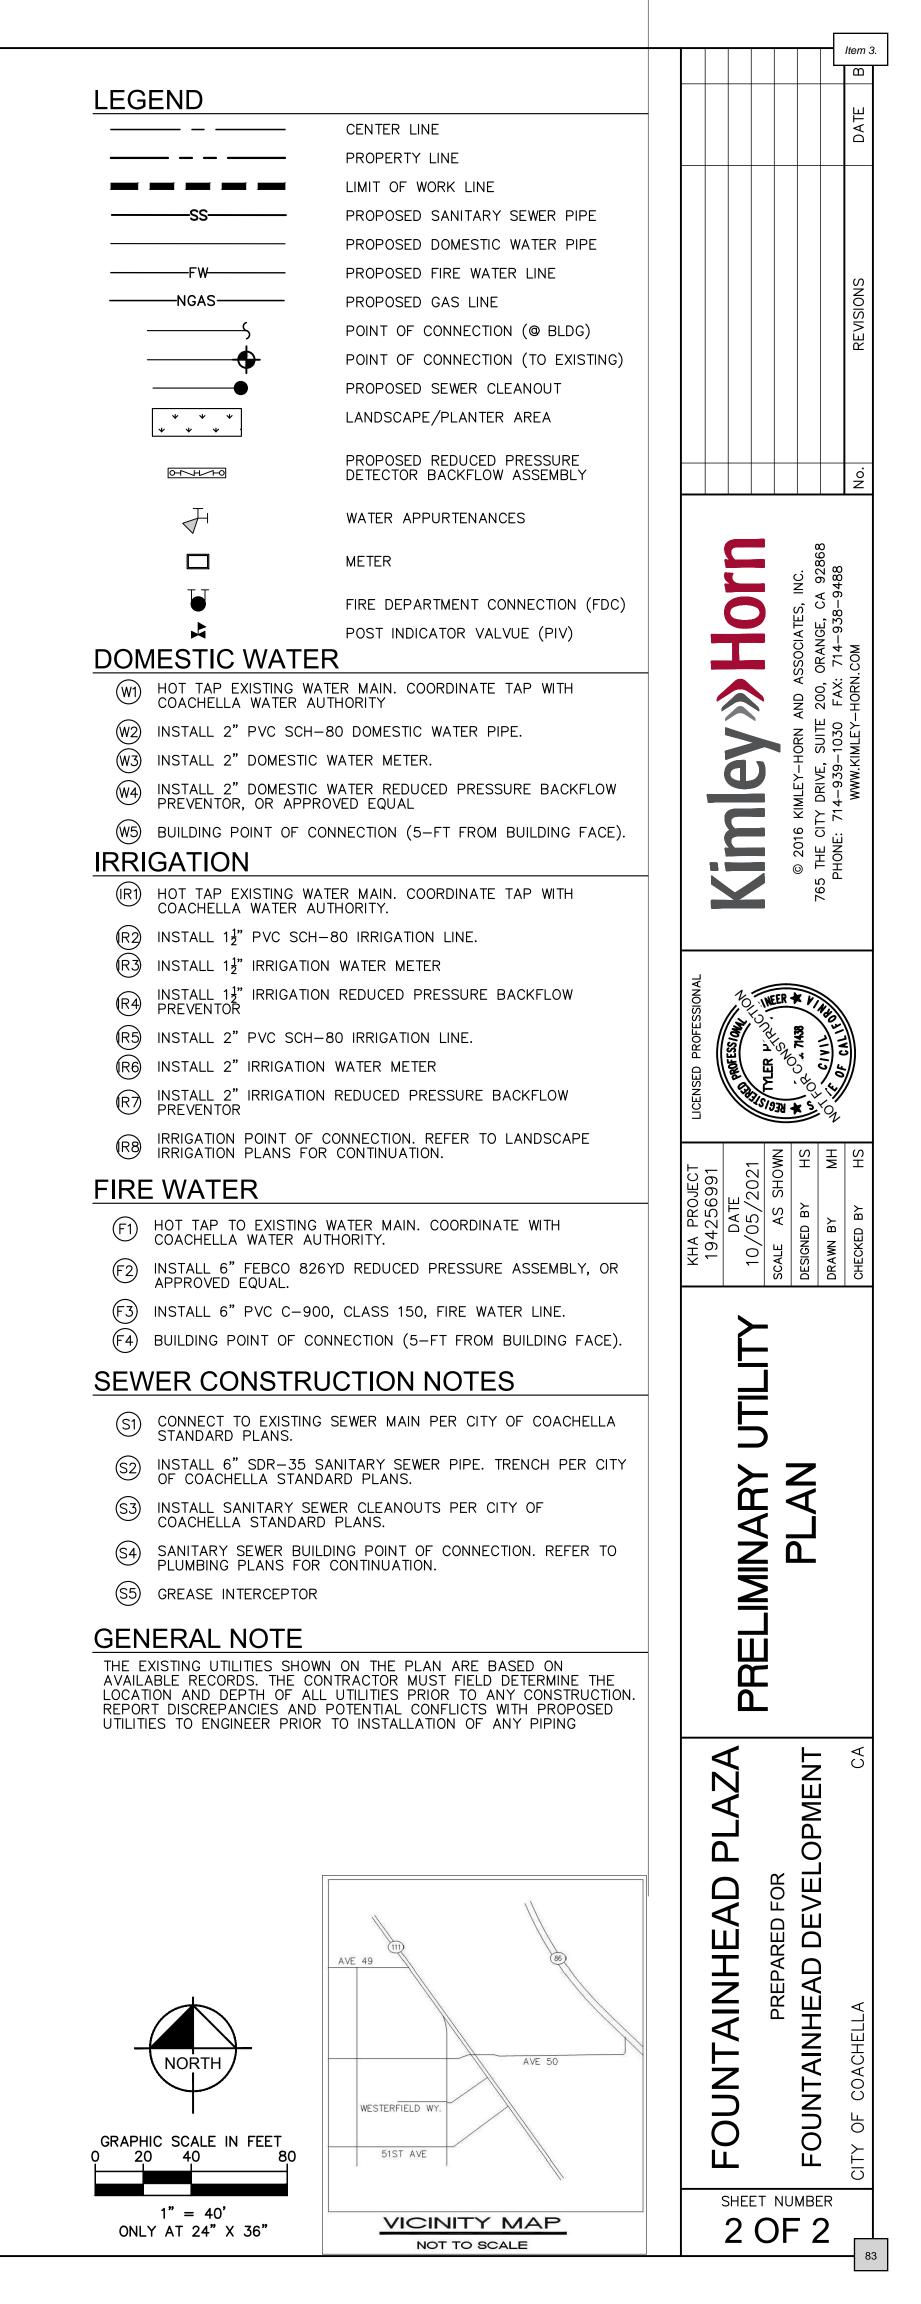

#### 3. Fountainhead Plaza Phase II and III

Tentative Parcel Map 37940 (Revision), Conditional Use Permit (CUP) 346, CUP 347, CUP 321 (modification), Architectural Review (AR) 21-12, and AR 20-03 (modification) to develop 2.83 acres of an 8.25 acre property to include a 2,028 sq. ft. Starbucks drive thru building, a 2,600 sq. ft. Panda Express drive thru restaurant and a 20,442 sq. ft. Aldi supermarket with Type 20 Alcohol Sales (Off-Sale Beer and Wine) at the northeast corner of Cesar Chavez Street and First Street (APN# 778-020-007 and 778-010-017). Applicant: Coachella Retail Realty Associates, LP.