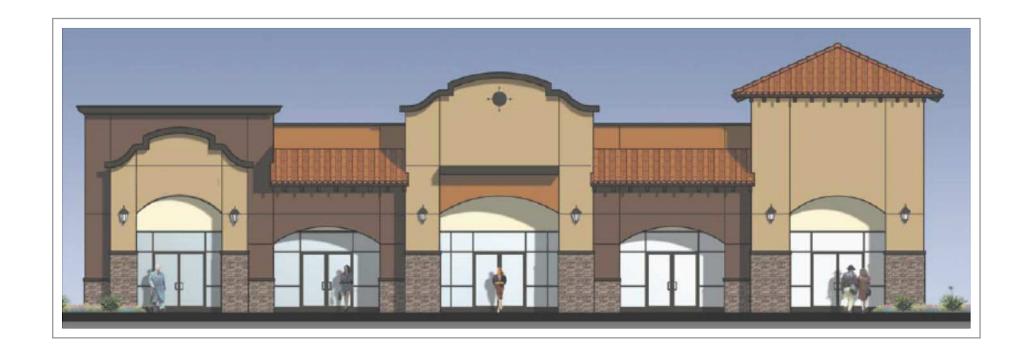

#### Architectural Theming:

The project is designed in a contemporary Spanish / Colonial/ Moorish architectural theming with the use of smooth plaster, terra-cotta concrete S-tile roofing, ceramic tile mosaics, rounded arches and gothic arches with tiled accents, wrought iron railings / gates/ decorative gills, canvas awnings with spire supports, brick veneers, and decorative pavers. There are numerous tower elements on each of the buildings that create architectural variation and the roof lines are varied in the front portions of the site where it transitions from two to three stories, in order to be more compatible with the single story character of the homes to the south.