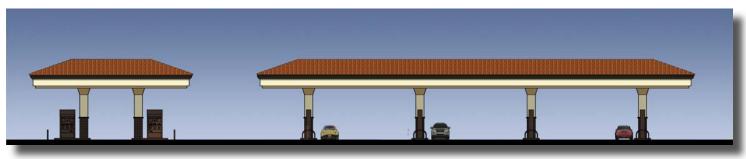

#### 3. Fountainhead Plaza Phase II and III

Tentative Parcel Map 37940 (Revision), Conditional Use Permit (CUP) 346, CUP 347, CUP 321 (modification), Architectural Review (AR) 21-12, and AR 20-03 (modification) to develop 2.83 acres of an 8.25 acre property to include a 2,028 sq. ft. Starbucks drive thru building, a 2,600 sq. ft. Panda Express drive thru restaurant and a 20,442 sq. ft. Aldi supermarket with Type 20 Alcohol Sales (Off-Sale Beer and Wine) at the northeast corner of Cesar Chavez Street and First Street (APN# 778-020-007 and 778-010-017). Applicant: Coachella Retail Realty Associates, LP.