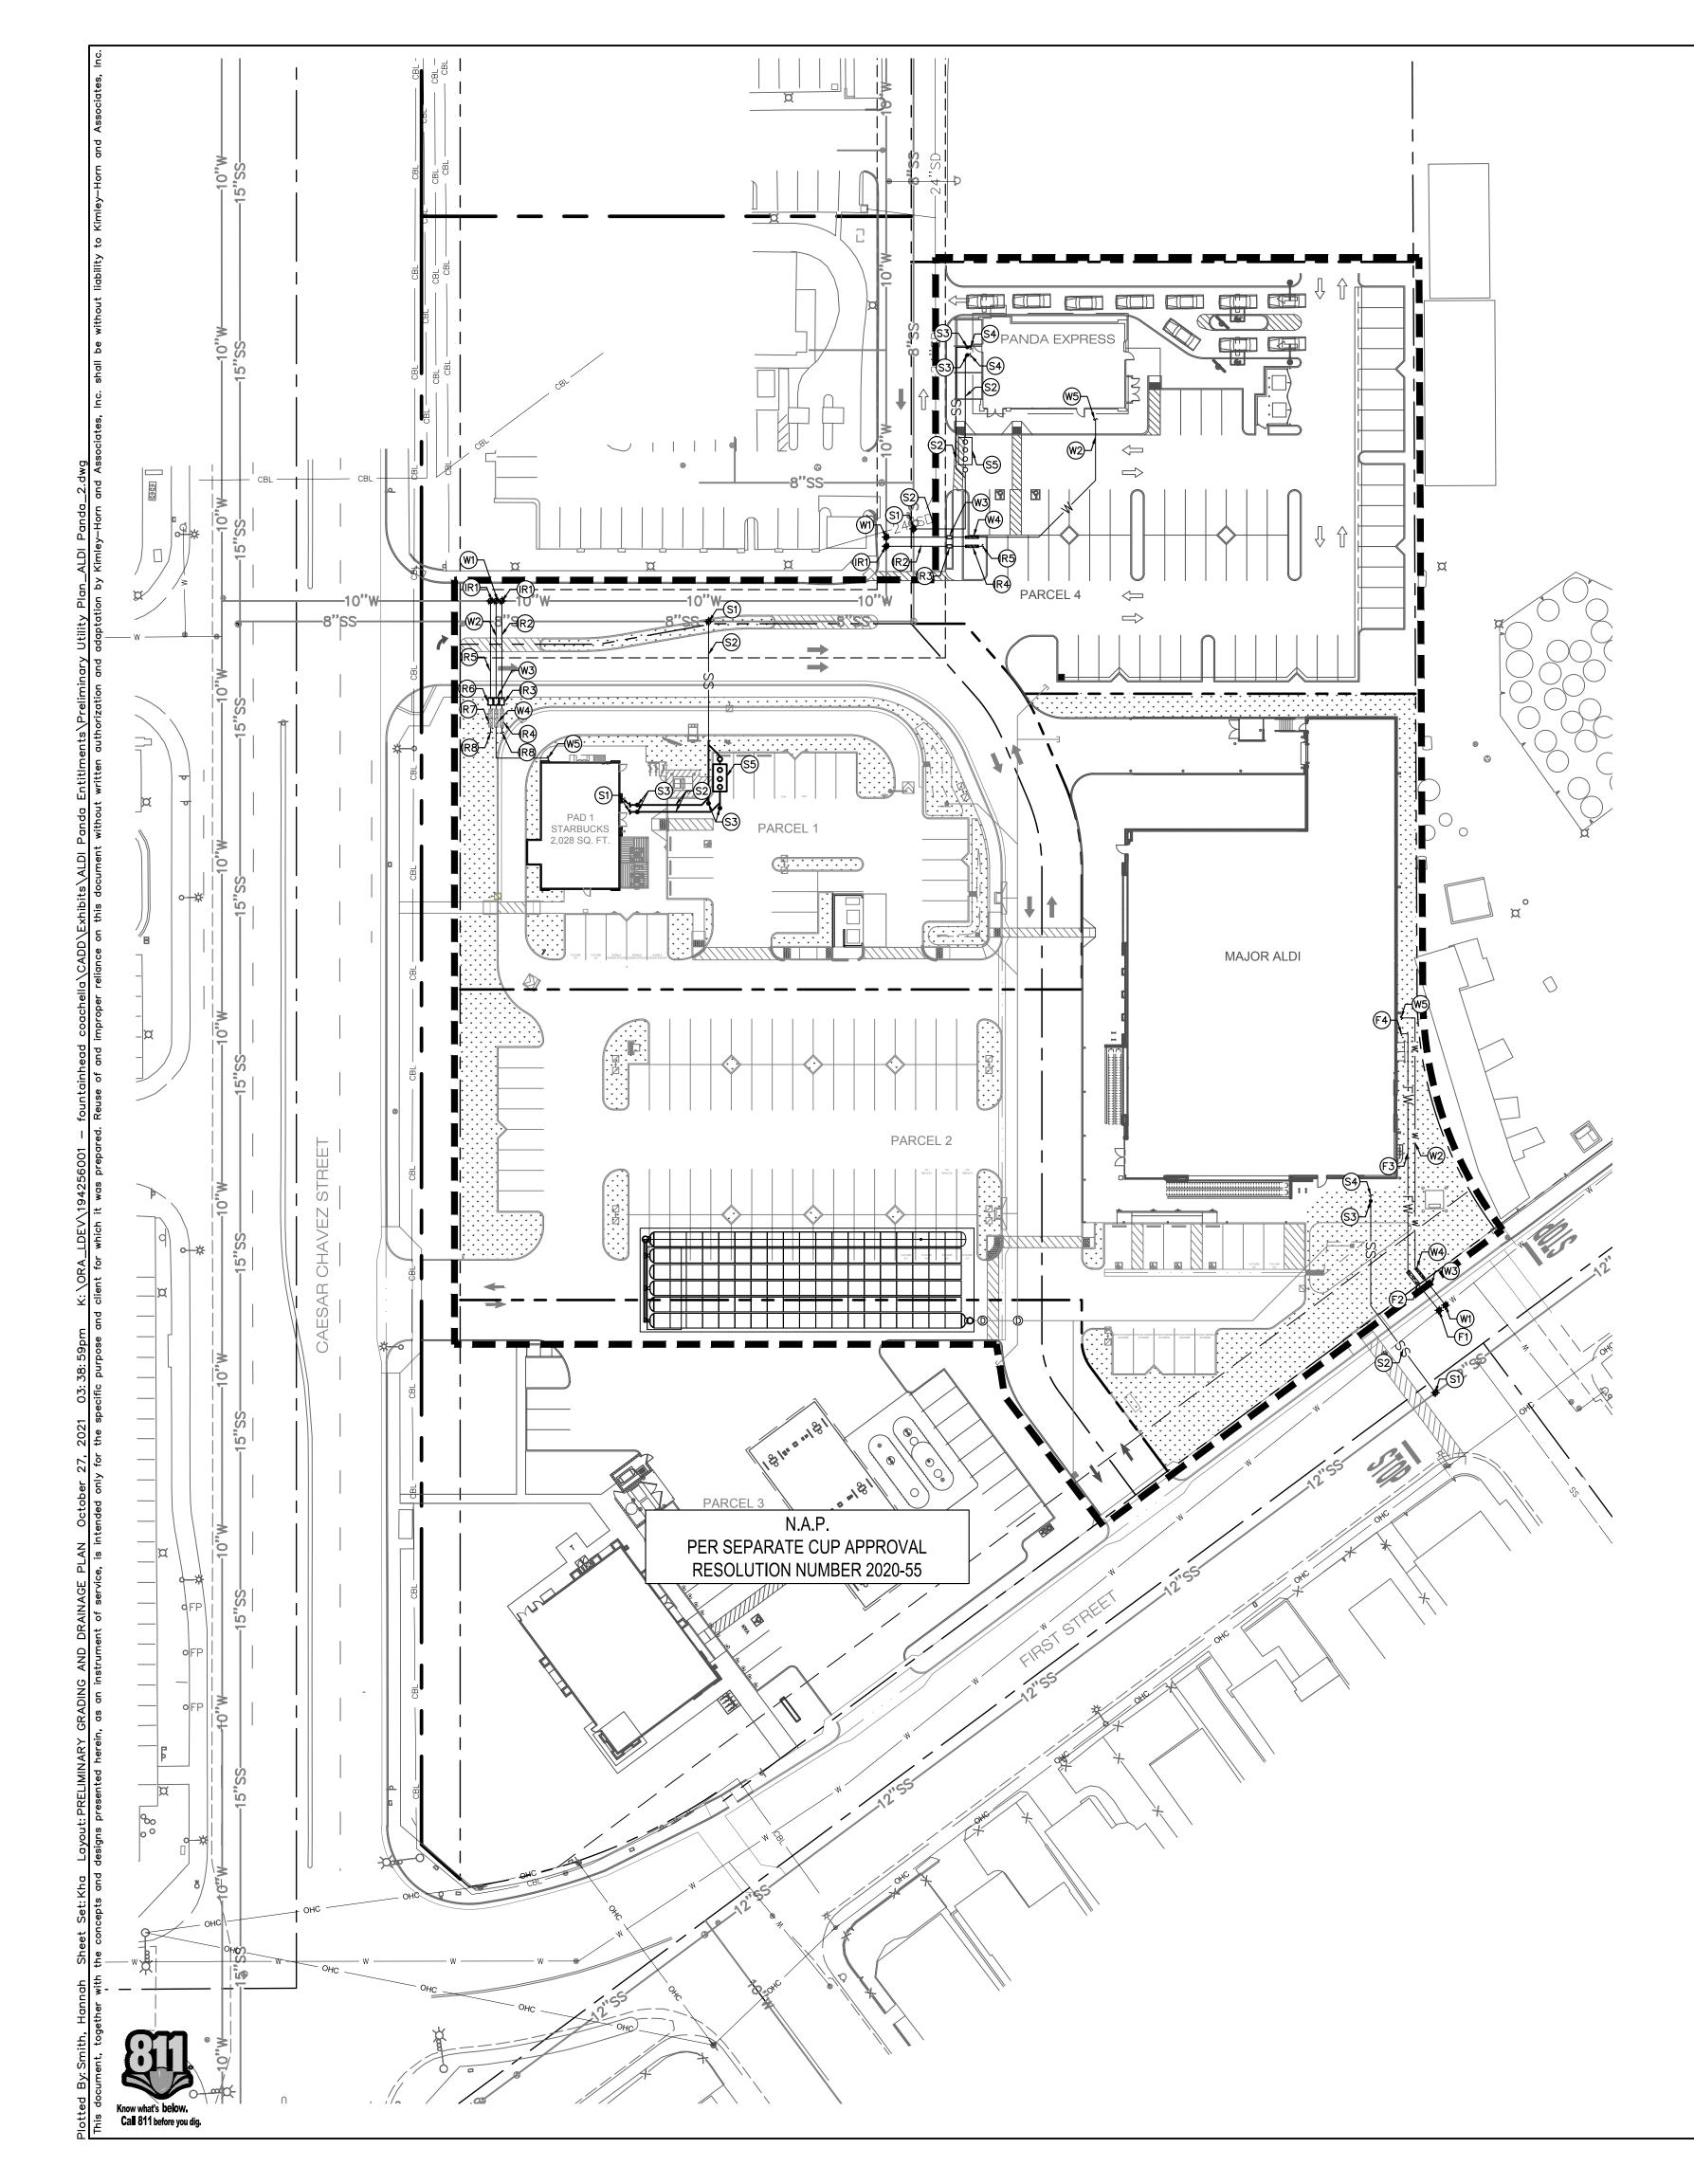

#### 3. Fountainhead Plaza Phase II and III

Tentative Parcel Map 37940 (Revision), Conditional Use Permit (CUP) 346, CUP 347, CUP 321 (modification), Architectural Review (AR) 21-12, and AR 20-03 (modification) to develop 2.83 acres of an 8.25 acre property to include a 2,028 sq. ft. Starbucks drive thru building, a 2,600 sq. ft. Panda Express drive thru restaurant and a 20,442 sq. ft. Aldi supermarket with Type 20 Alcohol Sales (Off-Sale Beer and Wine) at the northeast corner of Cesar Chavez Street and First Street (APN# 778-020-007 and 778-010-017). Applicant: Coachella Retail Realty Associates, LP.

### **NON-HEARING ITEMS:**

 Request for a first 12-month time extension for Tentative Parcel Map No. 37940, Conditional Use Permit No. 321, Conditional Use Permit No. 322 and Architecture Review No. 20-03 for a multi-tenant development (Fountainhead Development Phase II) which consists of retail, restaurant, office building, mini market with alcohol sales, and a 12-pump fueling service station on a 3.1 acre vacant portion of land on an existing partially developed shopping center located at the northeast corner of Cesar Chavez Street and First Street. (APN 778-020-007 & 778-010-017)