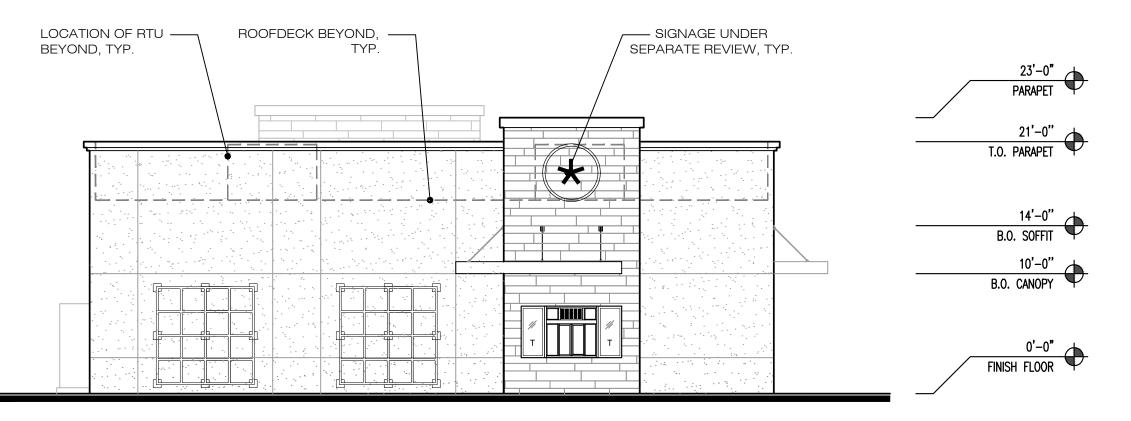

#### Architectural Theming:

The project is designed in a contemporary Spanish / Colonial/ Moorish architectural theming with the use of smooth plaster, terra-cotta concrete S-tile roofing, ceramic tile mosaics, rounded arches and gothic arches with tiled accents, wrought iron railings / gates/ decorative gills, canvas awnings with spire supports, brick veneers, and decorative pavers. There are numerous tower elements on each of the buildings that create architectural variation and the roof lines are varied in the front portions of the site where it transitions from two to three stories, in order to be more compatible with the single story character of the homes to the south.