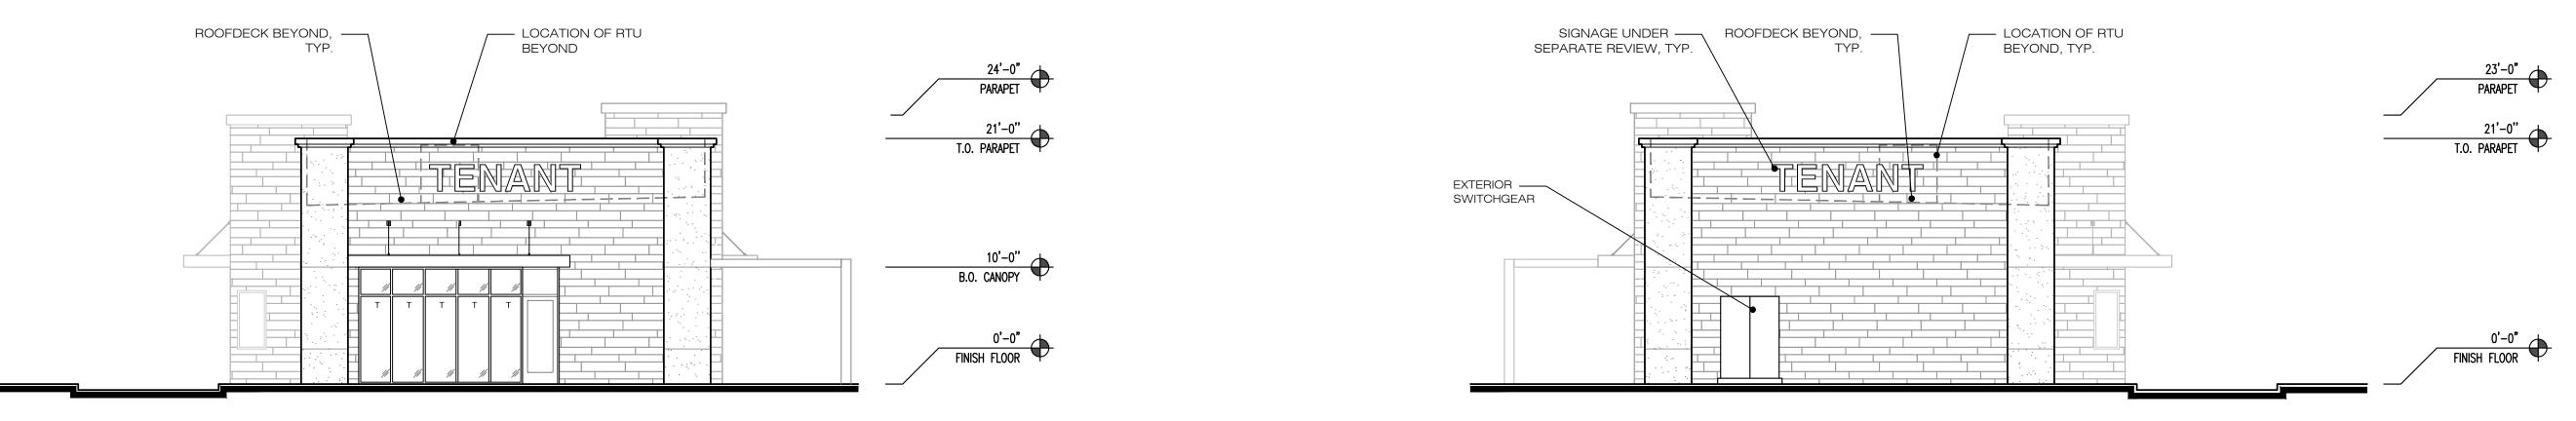

#### Architectural Theming:

The project is designed in a contemporary Spanish / Colonial/ Moorish architectural theming with the use of smooth plaster, terra-cotta concrete S-tile roofing, ceramic tile mosaics, rounded arches and gothic arches with tiled accents, wrought iron railings / gates/ decorative gills, canvas awnings with spire supports, brick veneers, and decorative pavers. There are numerous tower elements on each of the buildings that create architectural variation and the roof lines are varied in the front portions of the site where it transitions from two to three stories, in order to be more compatible with the single story character of the homes to the south.