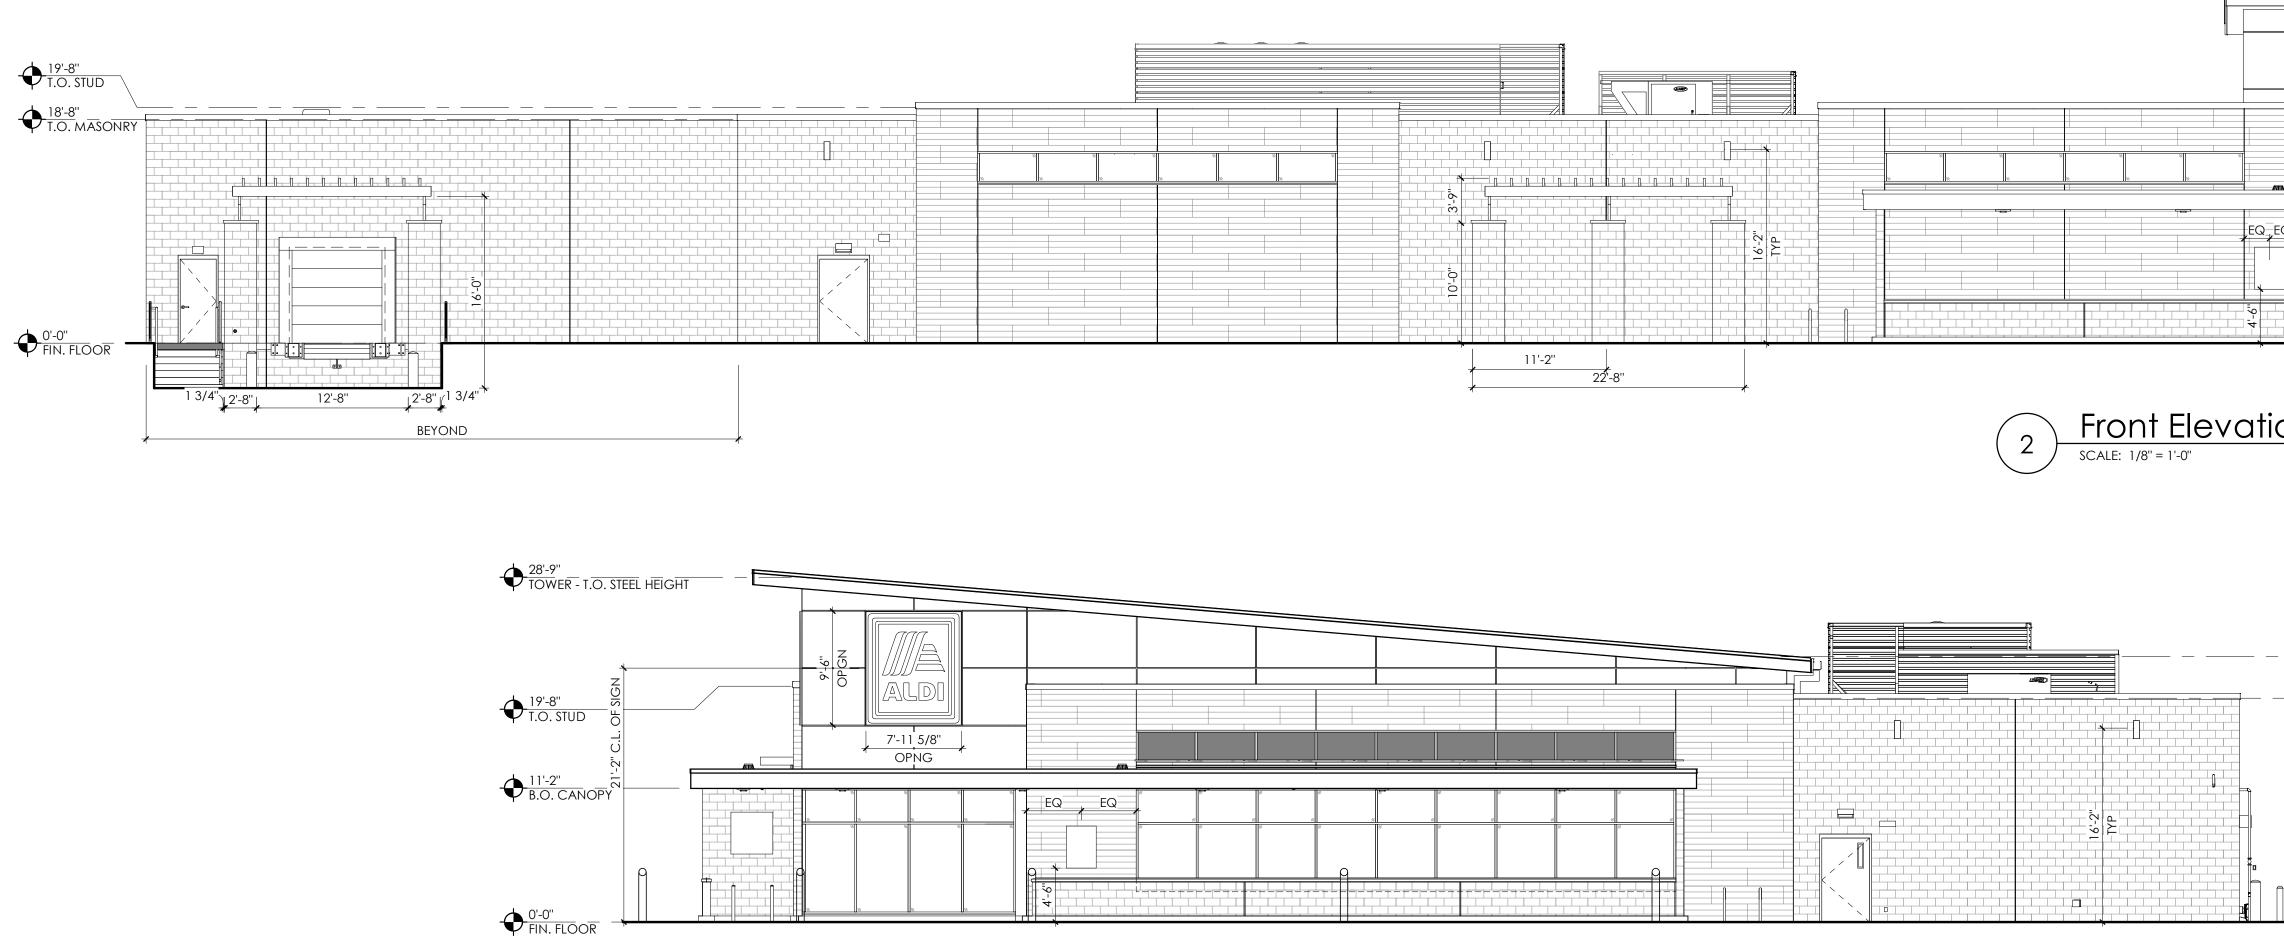

#### 3. Fountainhead Plaza Phase II and III

Tentative Parcel Map 37940 (Revision), Conditional Use Permit (CUP) 346, CUP 347, CUP 321 (modification), Architectural Review (AR) 21-12, and AR 20-03 (modification) to develop 2.83 acres of an 8.25 acre property to include a 2,028 sq. ft. Starbucks drive thru building, a 2,600 sq. ft. Panda Express drive thru restaurant and a 20,442 sq. ft. Aldi supermarket with Type 20 Alcohol Sales (Off-Sale Beer and Wine) at the northeast corner of Cesar Chavez Street and First Street (APN# 778-020-007 and 778-010-017). Applicant: Coachella Retail Realty Associates, LP.

#### Architectural Theming:

The project is designed in a contemporary Spanish / Colonial/ Moorish architectural theming with the use of smooth plaster, terra-cotta concrete S-tile roofing, ceramic tile mosaics, rounded arches and gothic arches with tiled accents, wrought iron railings / gates/ decorative gills, canvas awnings with spire supports, brick veneers, and decorative pavers. There are numerous tower elements on each of the buildings that create architectural variation and the roof lines are varied in the front portions of the site where it transitions from two to three stories, in order to be more compatible with the single story character of the homes to the south.