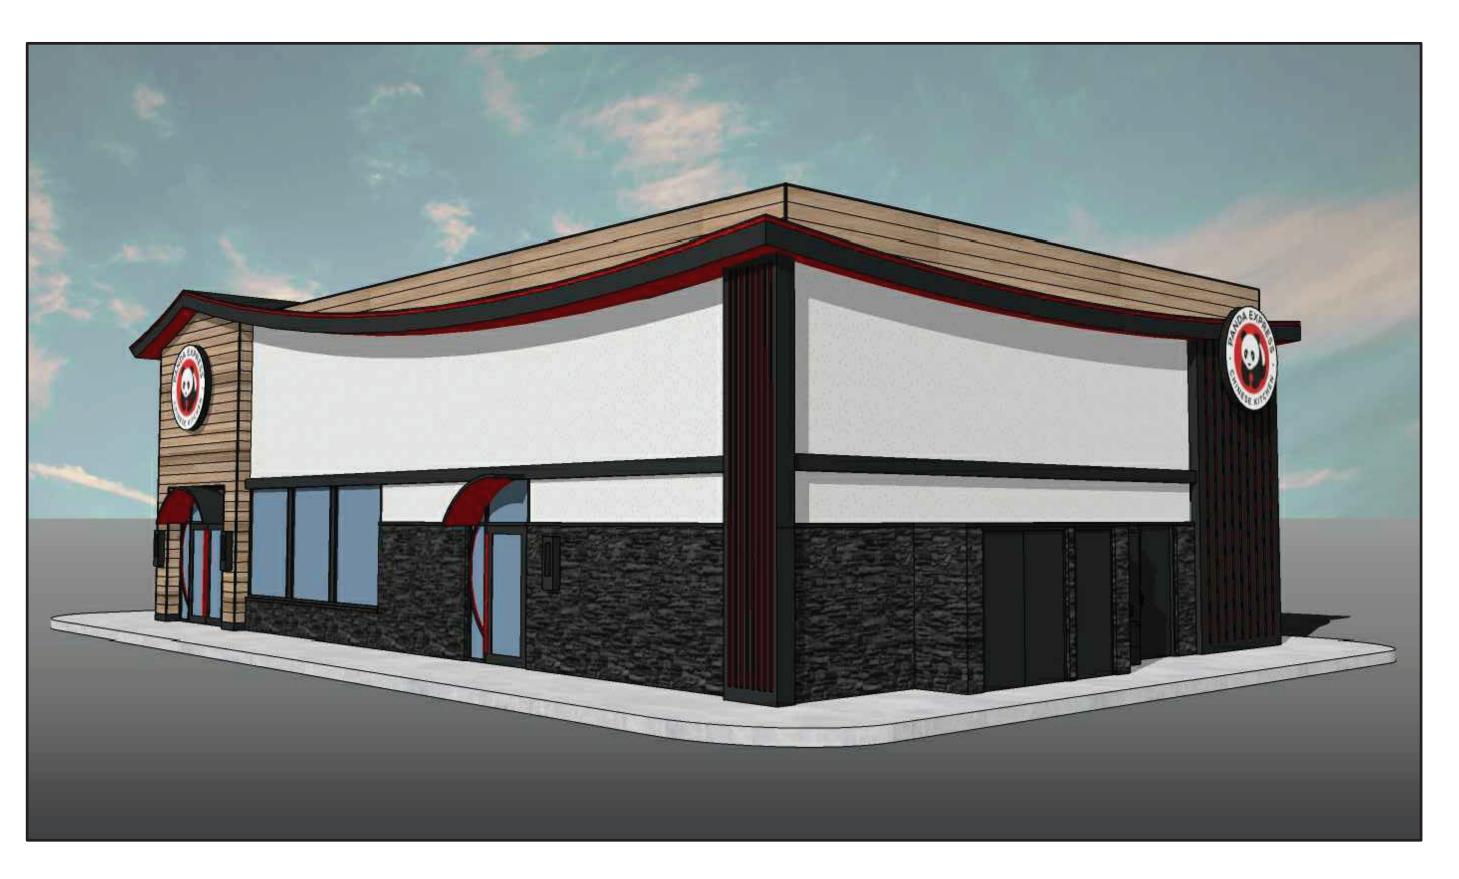

#### 3. Fountainhead Plaza Phase II and III

Tentative Parcel Map 37940 (Revision), Conditional Use Permit (CUP) 346, CUP 347, CUP 321 (modification), Architectural Review (AR) 21-12, and AR 20-03 (modification) to develop 2.83 acres of an 8.25 acre property to include a 2,028 sq. ft. Starbucks drive thru building, a 2,600 sq. ft. Panda Express drive thru restaurant and a 20,442 sq. ft. Aldi supermarket with Type 20 Alcohol Sales (Off-Sale Beer and Wine) at the northeast corner of Cesar Chavez Street and First Street (APN# 778-020-007 and 778-010-017). Applicant: Coachella Retail Realty Associates, LP.