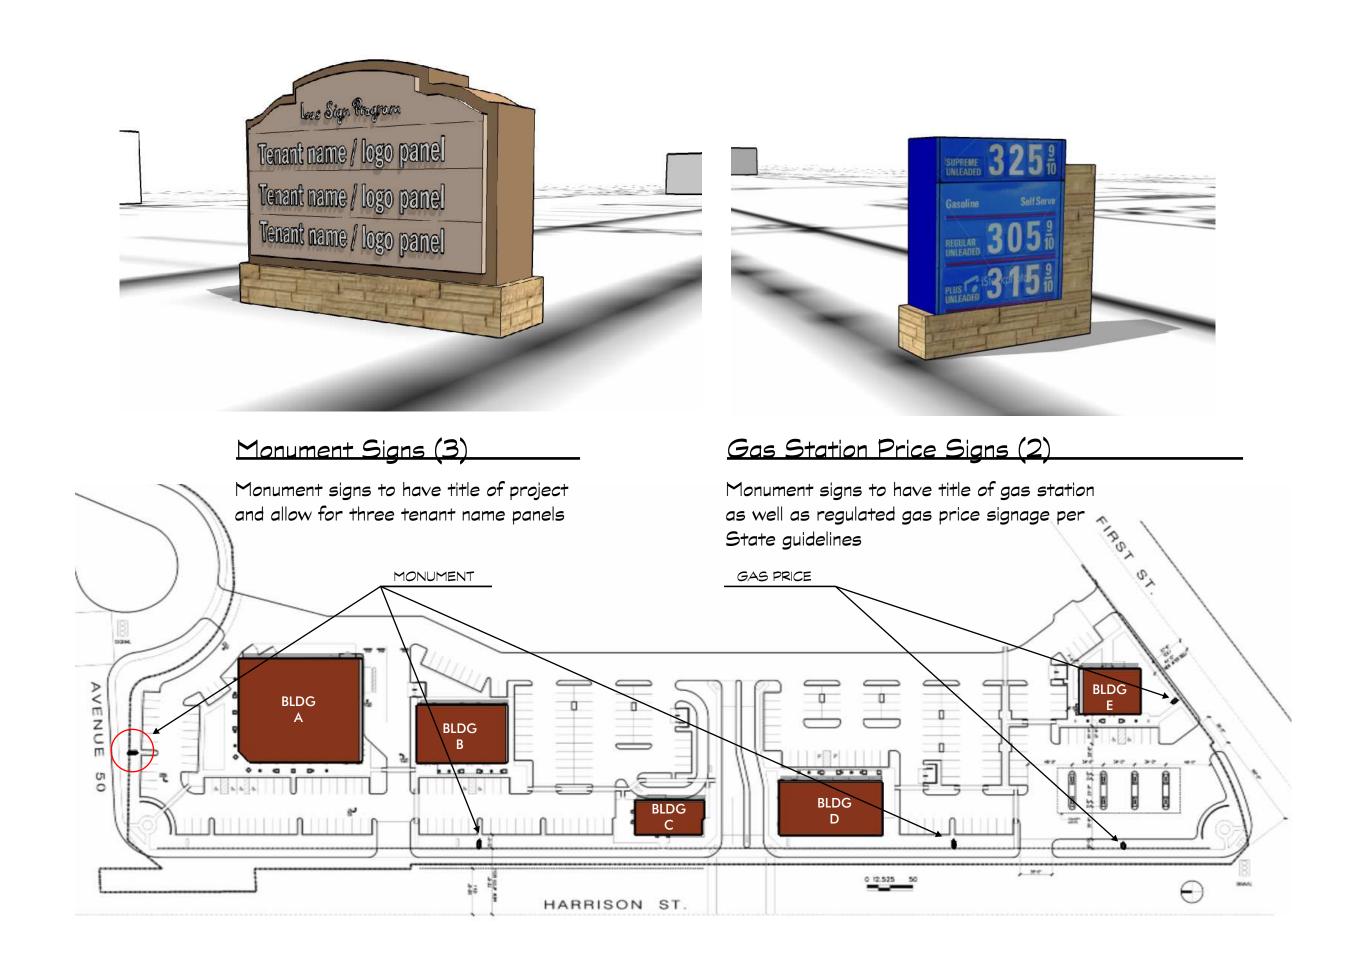

#### 3. Fountainhead Plaza Phase II and III

Tentative Parcel Map 37940 (Revision), Conditional Use Permit (CUP) 346, CUP 347, CUP 321 (modification), Architectural Review (AR) 21-12, and AR 20-03 (modification) to develop 2.83 acres of an 8.25 acre property to include a 2,028 sq. ft. Starbucks drive thru building, a 2,600 sq. ft. Panda Express drive thru restaurant and a 20,442 sq. ft. Aldi supermarket with Type 20 Alcohol Sales (Off-Sale Beer and Wine) at the northeast corner of Cesar Chavez Street and First Street (APN# 778-020-007 and 778-010-017). Applicant: Coachella Retail Realty Associates, LP.

### **NON-HEARING ITEMS:**

 Request for a first 12-month time extension for Tentative Parcel Map No. 37940, Conditional Use Permit No. 321, Conditional Use Permit No. 322 and Architecture Review No. 20-03 for a multi-tenant development (Fountainhead Development Phase II) which consists of retail, restaurant, office building, mini market with alcohol sales, and a 12-pump fueling service station on a 3.1 acre vacant portion of land on an existing partially developed shopping center located at the northeast corner of Cesar Chavez Street and First Street. (APN 778-020-007 & 778-010-017)