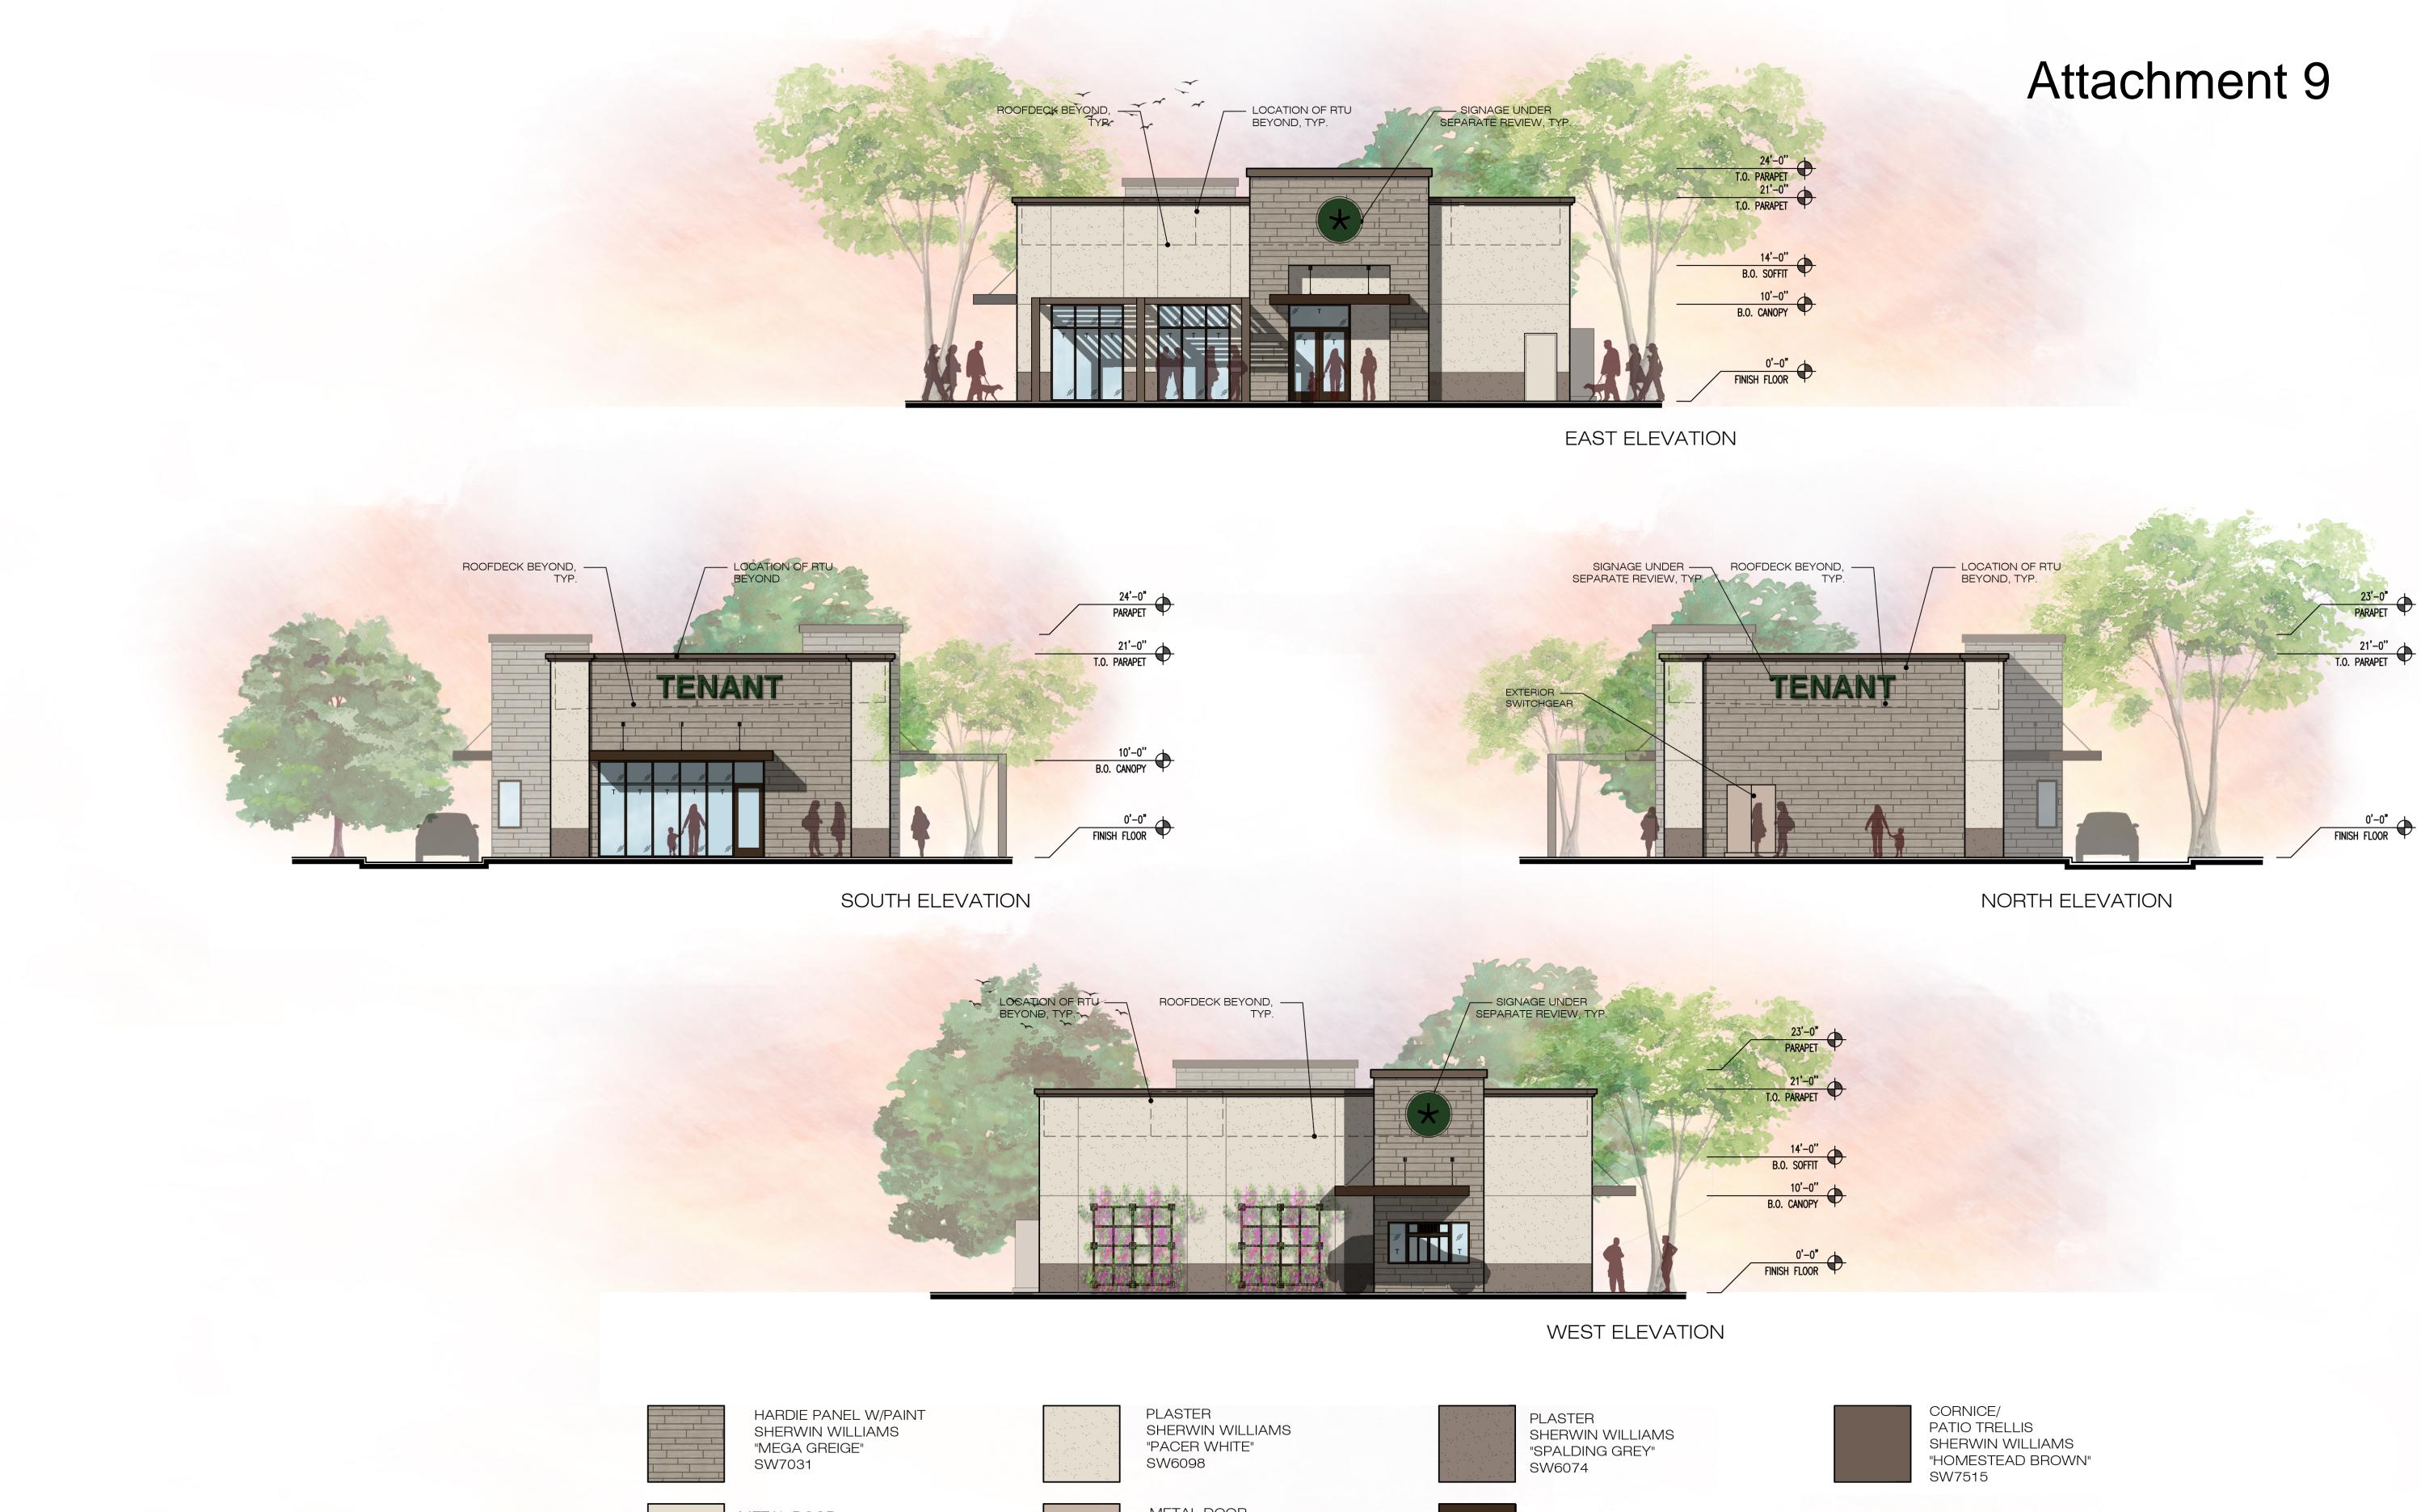

#### 3. Fountainhead Plaza Phase II and III

Tentative Parcel Map 37940 (Revision), Conditional Use Permit (CUP) 346, CUP 347, CUP 321 (modification), Architectural Review (AR) 21-12, and AR 20-03 (modification) to develop 2.83 acres of an 8.25 acre property to include a 2,028 sq. ft. Starbucks drive thru building, a 2,600 sq. ft. Panda Express drive thru restaurant and a 20,442 sq. ft. Aldi supermarket with Type 20 Alcohol Sales (Off-Sale Beer and Wine) at the northeast corner of Cesar Chavez Street and First Street (APN# 778-020-007 and 778-010-017). Applicant: Coachella Retail Realty Associates, LP.