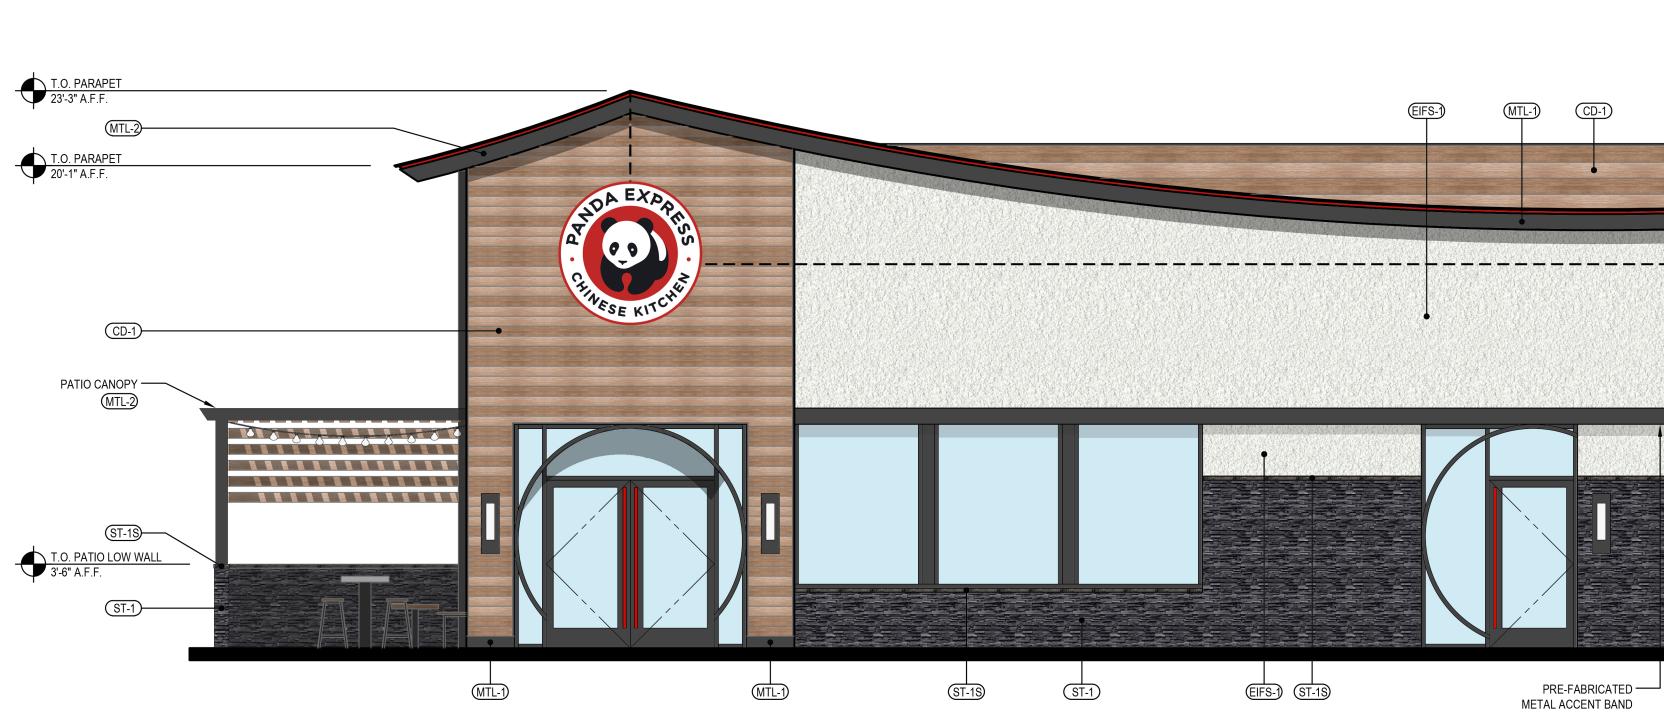

#### 3. Fountainhead Plaza Phase II and III

Tentative Parcel Map 37940 (Revision), Conditional Use Permit (CUP) 346, CUP 347, CUP 321 (modification), Architectural Review (AR) 21-12, and AR 20-03 (modification) to develop 2.83 acres of an 8.25 acre property to include a 2,028 sq. ft. Starbucks drive thru building, a 2,600 sq. ft. Panda Express drive thru restaurant and a 20,442 sq. ft. Aldi supermarket with Type 20 Alcohol Sales (Off-Sale Beer and Wine) at the northeast corner of Cesar Chavez Street and First Street (APN# 778-020-007 and 778-010-017). Applicant: Coachella Retail Realty Associates, LP.

#### Architectural Theming:

The project is designed in a contemporary Spanish / Colonial/ Moorish architectural theming with the use of smooth plaster, terra-cotta concrete S-tile roofing, ceramic tile mosaics, rounded arches and gothic arches with tiled accents, wrought iron railings / gates/ decorative gills, canvas awnings with spire supports, brick veneers, and decorative pavers. There are numerous tower elements on each of the buildings that create architectural variation and the roof lines are varied in the front portions of the site where it transitions from two to three stories, in order to be more compatible with the single story character of the homes to the south.