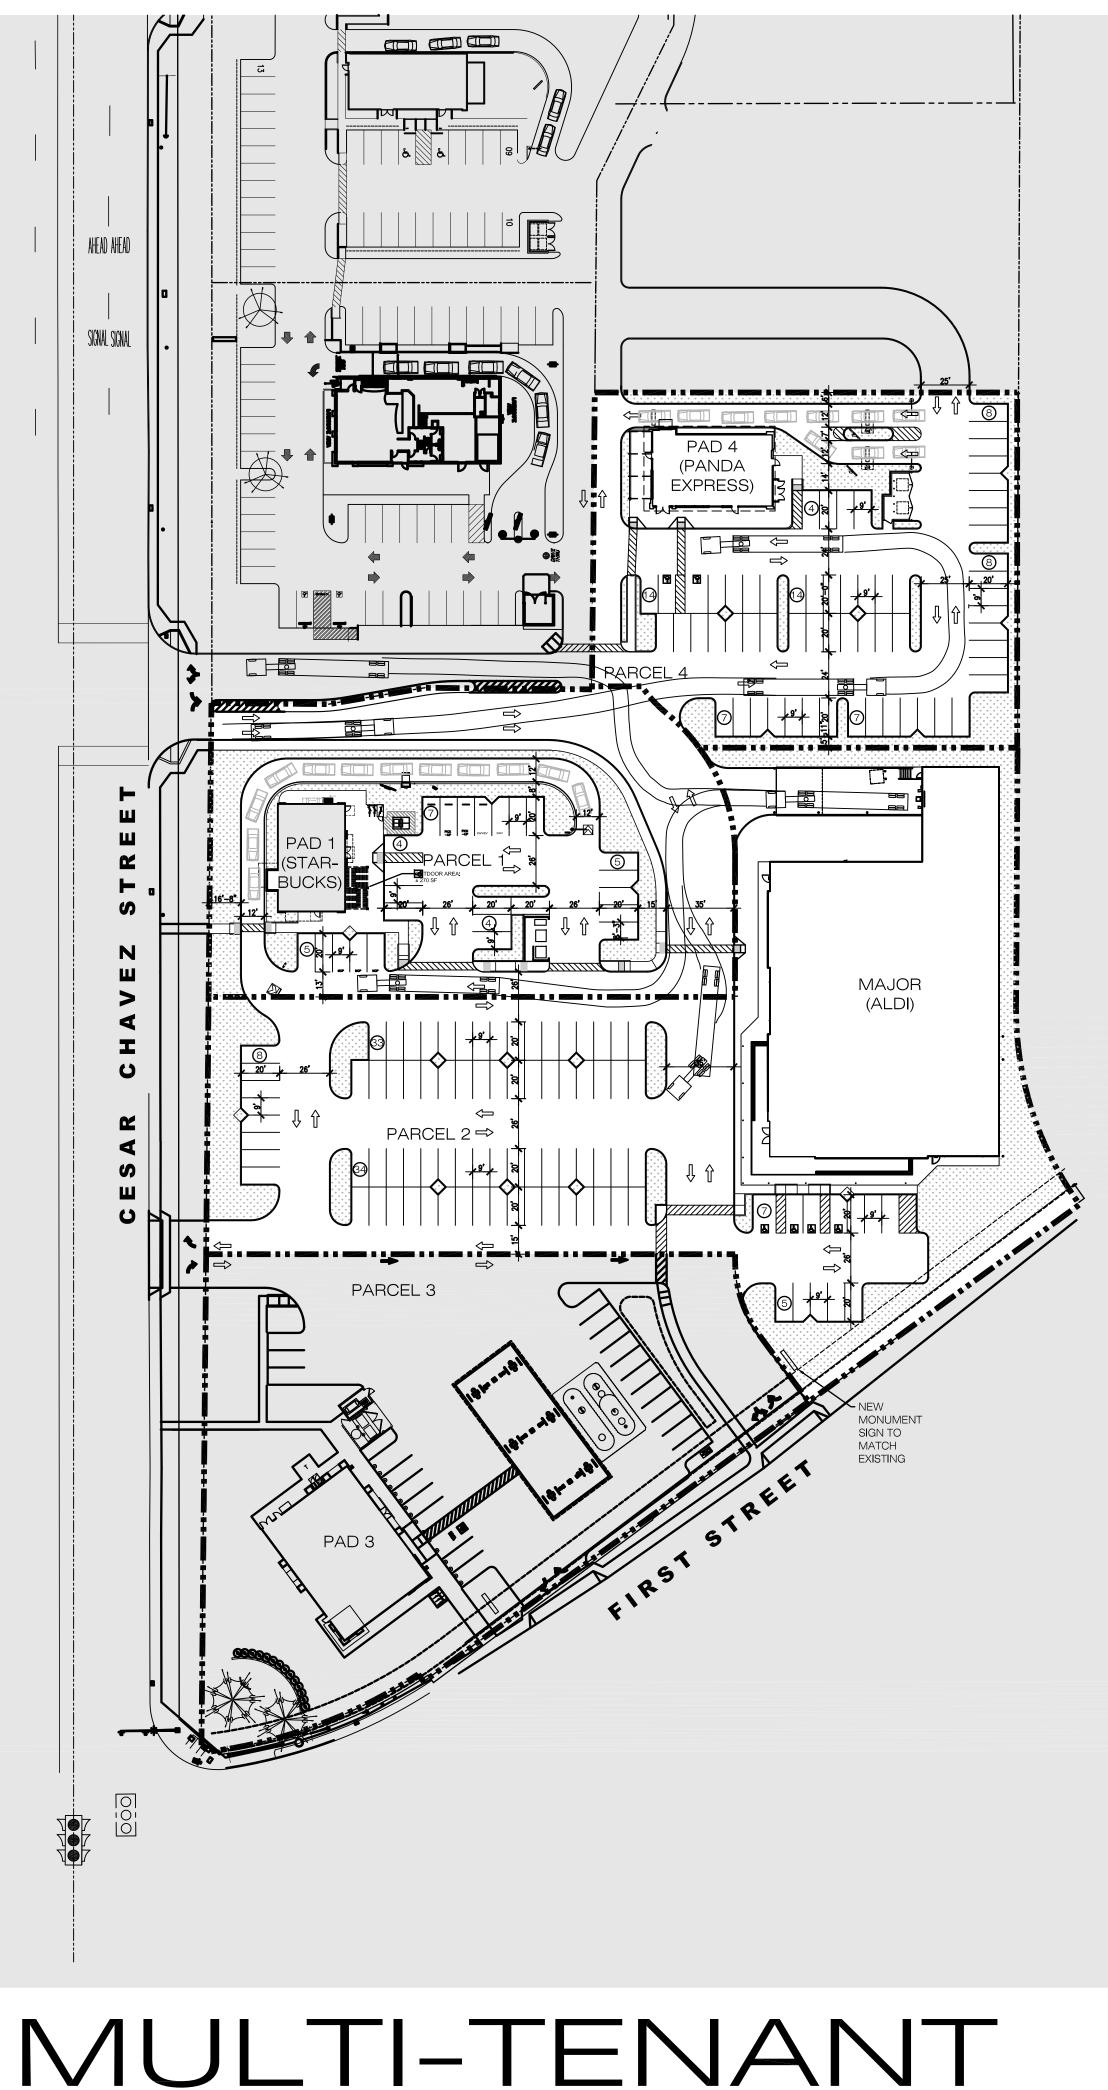

#### 3. Fountainhead Plaza Phase II and III

Tentative Parcel Map 37940 (Revision), Conditional Use Permit (CUP) 346, CUP 347, CUP 321 (modification), Architectural Review (AR) 21-12, and AR 20-03 (modification) to develop 2.83 acres of an 8.25 acre property to include a 2,028 sq. ft. Starbucks drive thru building, a 2,600 sq. ft. Panda Express drive thru restaurant and a 20,442 sq. ft. Aldi supermarket with Type 20 Alcohol Sales (Off-Sale Beer and Wine) at the northeast corner of Cesar Chavez Street and First Street (APN# 778-020-007 and 778-010-017). Applicant: Coachella Retail Realty Associates, LP.

### **NON-HEARING ITEMS:**

 Request for a first 12-month time extension for Tentative Parcel Map No. 37940, Conditional Use Permit No. 321, Conditional Use Permit No. 322 and Architecture Review No. 20-03 for a multi-tenant development (Fountainhead Development Phase II) which consists of retail, restaurant, office building, mini market with alcohol sales, and a 12-pump fueling service station on a 3.1 acre vacant portion of land on an existing partially developed shopping center located at the northeast corner of Cesar Chavez Street and First Street. (APN 778-020-007 & 778-010-017)