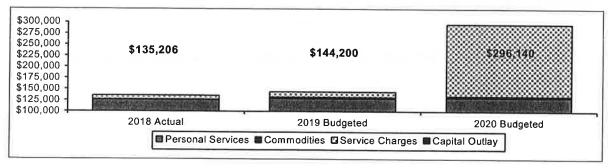

as an obligation of \$15,520 to be devoted toward MET vehicle replacement. It is deposited annually in the "City's" capital account for vehicle replacement when requested by MET. MET has requested an additional amount to their base funding of \$32,800. This will be used to increase the daily routes of Route 9. MET has seen a need for this due to the growth in southern Cedar Falls.

An ongoing grant to support a portion of the salary and benefits for one Police Officer devoted to drug enforcement (Tri-County Drug Task Force) is provided.

Portions of this budget have been transferred to the Enterprise Funds for revenue purposes. A debt service payment will be budgeted again in FY20 out of the \$8.10 levy in an effort to keep the debt service levy as low as possible.

### B. Mayor's Office



The increase in this budget is due to expenses for Economic Development activities. Portions of this budget have been transferred to Enterprise Funds for revenue purposes.

### C. City Administrator



This budget reflects adjustments for employee benefit and salary adjustments set by the City Council. Two new full-time positions are being budgeted. One of these positions is for a communications specialist. This position will help promote Cedar Falls and keep the public informed of activities at the City. The other position is an economic development position that was budgeted under planning for FY19. Portions of this budget have been transferred to Enterprise Funds for revenue purposes.

### D. Finance & Business Operations/Financial Services



This budget reflects adjustments in salar