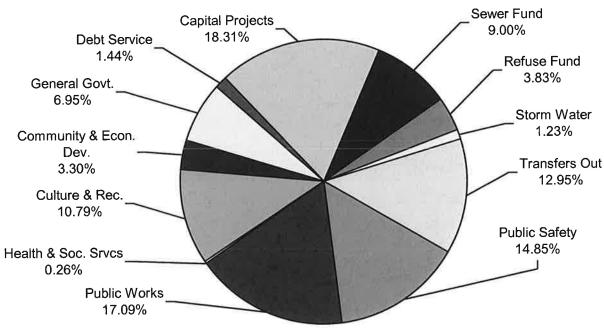

rt-time parking meter attendant positions were added.
  - One full-time V&T coordinator position was added.
  - One part-time building inspector was added.
  - One part-time fitness instructor position was budgeted at full-time.
  - Two additional public safety officer positions were budgeted in advance.

Budget Message City of Cedar Falls

#### **BUDGET SUMMARY**

The summary of revenues and expenditures as presented below and on the following pages follows the format of the State Budget Forms. The total revenues and expenditures may differ slightly from the fund activity as presented in sections 5 and 6 of this budget document due to certain eliminations and reclassifications of transfer activity.

Resources - "Where the money comes from"



Expenditures (Uses) - "Where the money goes"



| Budget Summary by Fund Type |                                               |                            |                                    |                                            |  |  |  |  |  |
|-----------------------------|-----------------------------------------------|----------------------------|------------------------------------|--------------------------------------------|--|--|--|--|--|
| Fund Type/Fund              | Estimated<br>Beginning<br>Balance<br>07/01/19 | Revenues &<br>Transfers In | Expenditures<br>& Transfers<br>Out | Estimated<br>Ending<br>Balance<br>06/30/20 |  |  |  |  |  |
| Governmental Funds:         |                                               |                            | 3 <del>1</del>                     |