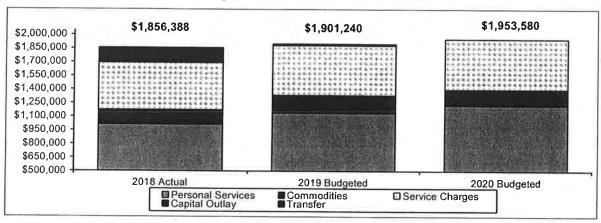

to run the golf course and decided to privatize the operation. There is a small amount of services & charges being budgeted for FY20.

### Q. Municipal Operations & Programs/Parks



During FY13, several portions of the park operations were moved to the new Public Works Complex. This includes the maintenance of parks equipment. Those employees are now funded under the Vehicle Maintenance budget and all repairs and service to parks equipment is done in one centralized maintenance area. The use of

Hotel/Motel Tax funding for capital improvements to the parks is continued in FY20. If the commercial rollback state backfill funding is eliminated, the City Council may need to pay operating costs from these proceeds in FY21 and FY22.

### R. Municipal Operations & Programs/Recreation Services



In FY16, the part-time aquatics/rec supervisor position was upgraded to a full-time position due to the anticipated retirement of the recreation manager. In FY20 a part-time Fitness Coordinator is being budgeted as full-time. Excess revenues generated each pool season from the Aquatic Center are set aside in a capital reserve account to assist with the financing of future maintenance and improvements.

### S. Municipal Operations & Programs/Public Buildings



Included in this budget is \$25,000 for energy initiatives. \$13,000 is budgeted in FY20 for siren replacements.

### T. Public Safety Services: Fire



In FY12, EMA costs were transferred from the police budget to the fire budget. The City utilized the EMA levy for the first time in FY13. The EMA levy will continue to be utilized