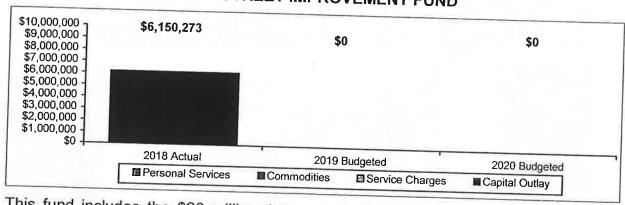

transferred to the Storm Water Utility. This is to account for the time the street section spends on street sweeping. Sweeping streets helps to improve the quality of water runoff.

In 2015, the State of Iowa passed a ten cent increase in gas taxes, which will provide \$215 million additional revenue to the State of Iowa. This is projected to provide approximately \$687,000 in additional funding to the City of Cedar Falls. This increase in funding will finance a portion of the University Avenue Reconstruction project, Cedar Heights Drive, and Main Street.

#### **B.** Traffic Operations Section

In FY20, there are changes in salary adjustments; insurance allocations, vehicle maintenance and data processing. \$200,000 is budgeted in FY20 for signal upgrades.

#### STREET IMPROVEMENT FUND



This fund includes the \$20 million that was received from the State of Iowa for the transfer of jurisdiction for University Avenue. Since FY16, funds have been expended for the University Avenue project. Additional funding to finance the remainder of this project will be from Road Use taxes, Local Option Sales tax, Federal safety grant, utility funds, Black Hawk County Gaming, and TIF.

#### **VEHICLE MAINTENANCE FUND**



Since fuel costs have been stable over the past few years, this line item was reduced by \$100,000 for FY19 and remains the same in FY20. \$30,000 is budgeted for refurbishing of vehicles and \$25,000 is budgeted for the installation of vehicle locators.





#### **General Fund**

The General Fund is the City's primary operating fund. It accounts for the financial re