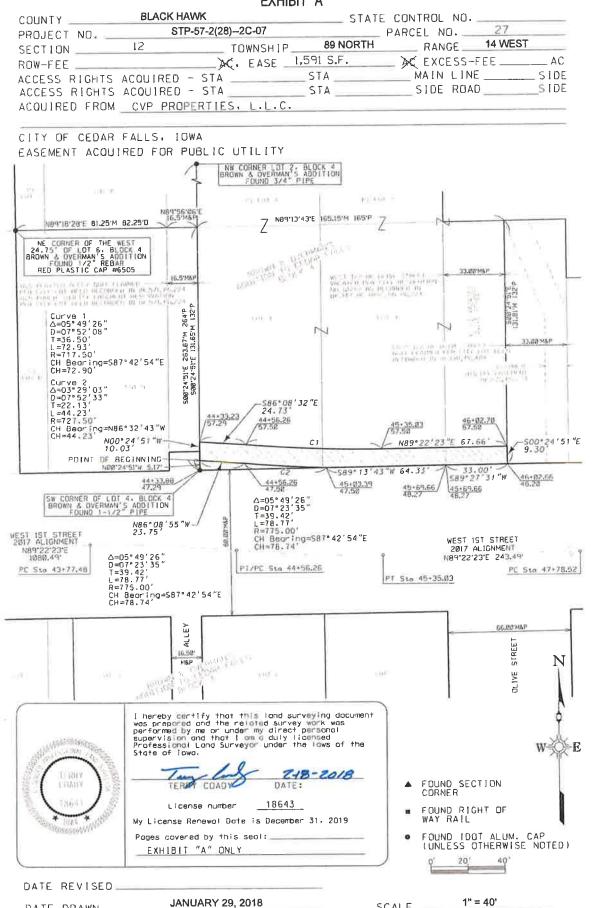

## **Special Order of Business**

- 2. Hearing on a proposed resolution adopting and levying the final schedule of assessments for the 2018 Sidewalk Assessment Project, Zone 9.
  - a) Oral comments.
- 3. Resolution adopting and levying the final schedule of assessments for the 2018 Sidewalk Assessment Project, Zone 9.
- 4. Public hearing on the proposed FY20 Budget for the City of Cedar Falls.
  - a) Receive and file proof of publication of notice of hearing. (Notice published February 6, 2019)
  - b) Written communications filed with the City Clerk.
  - c) Oral comments.
- 5. Resolution approving and adopting the FY20 Budget for the City of Cedar Falls.
- 6. Public hearing on a proposal to undertake a public improvement project for the Walnut Street Box Culvert Replacement - University Branch of Dry Run Creek Project and to authorize acquisition of private property for said project.
  - a) Receive and file proof of publication of notice of hearing. (Notice published February 1, 2019)
  - b) Written communications filed with the City Clerk.
  - c) Oral comments.
- Resolution approving a public improvement for the Walnut Street Box Culvert Replacement -University Branch of Dry Run Creek Project and authorizing acquisition of private property for said project.
- 8. Public hearing on proposed amendments to Chapter 29, Zoning, of the Code of Ordinances relative to the College Hill Neighborhood Overlay Zoning District.
  - a) Receive and file proof of publication of notice of hearing. (Notice published February 8, 2019)