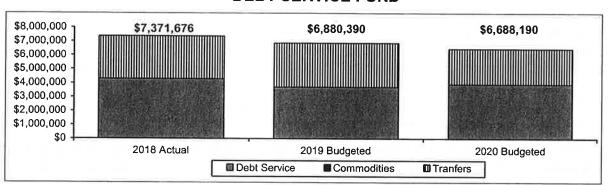

## INTEROFFICE MEMORANDUM

**TO:** Mayor Brown and City Council Members

FROM: Jennifer Rodenbeck, Director of Finance & Business Operations

**DATE:** February 6, 2019

**SUBJECT:** FY2020 Budget

Attached are the state budget forms for the FY20 budget. This sets the \$10.95 rate that was approved at the Committee of the Whole budget worksession on February 4<sup>th</sup> and the maximum budget amount of \$81,783,380 that the hearing was set for. The budget, as proposed will cause a .13% decrease on residential properties, a 2.41% decrease on commercial/industrial properties, and a 7.05% decrease on multiresidential properties.