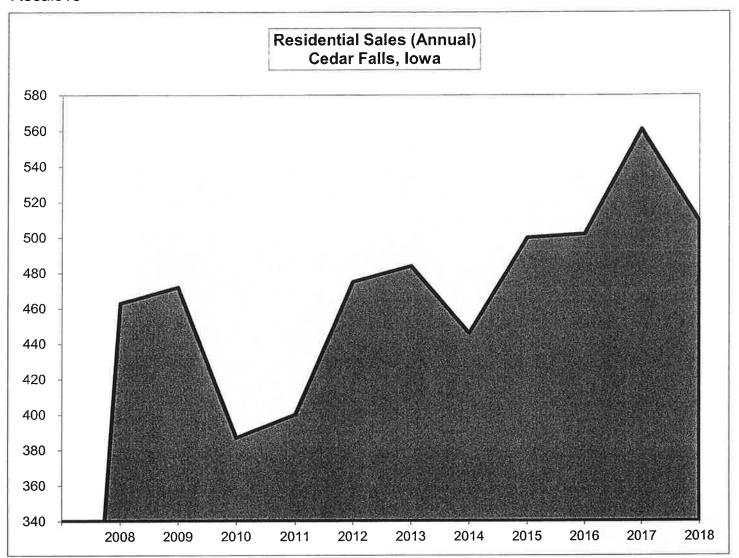

|
| FY09 | 137                                     |
| FY10 | 210                                     |
| FY11 | 219                                     |
| FY12 | 159                                     |
| FY13 | 155                                     |
| FY14 | 154                                     |
| FY15 | 113                                     |
| FY16 | 120                                     |
| FY17 | 151                                     |
| FY18 | 115                                     |

Single family construction is stongly driven by interest rates and the availability of quality lots. Cedar Falls had an abundance of property suitable for development over the past ten years

Development will depend on the national economy and interest rates.

### Resale18



| Year    | Single<br>Family<br>Sales |
|---------|---------------------------|
| 2008    | 463                       |
| 2009    | 472                       |
| 2010    | 387                       |
| 2011    | 400                       |
| 2012    | 475                       |
| 2013    | 484                       |
| 2014    | 446                       |
| 2015    | 500                       |
| 2016    | 502                       |
| 2017    | 561                       |
| 2018    | 509                       |
| Average | 473                       |

In 2010, residential property sales decreased dramatically and decreased again in 2014. However, FY17 saw a strong increase.

Caution should be taken by the City Council in levying taxes. Many new residential construction projects will s