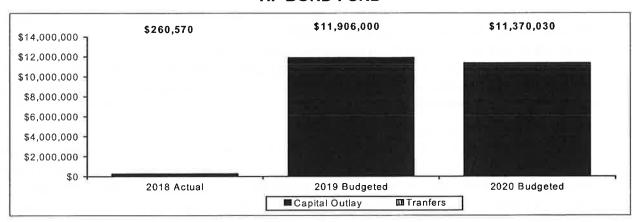

## INTEROFFICE MEMORANDUM

**TO:** Mayor Brown and City Council Members

FROM: Jennifer Rodenbeck, Director of Finance & Business Operations

**DATE:** February 6, 2019

**SUBJECT:** FY2020 Budget

Attached are the state budget forms for the FY20 budget. This sets the \$10.95 rate that was approved at the Committee of the Whole budget worksession on February 4<sup>th</sup> and the maximum budget amount of \$81,783,380 that the hearing was set for. The budget, as proposed will cause a .13% decrease on residential properties, a 2.41% decrease on commercial/industrial properties, and a 7.05% decrease on multiresidential properties.

Council was provided with the full budget document prior to the budget worksession. Once the budget is formally approved, new books will be printed and published on our website.

If you have any questions about the budget or the budget process, please feel free to contact me.