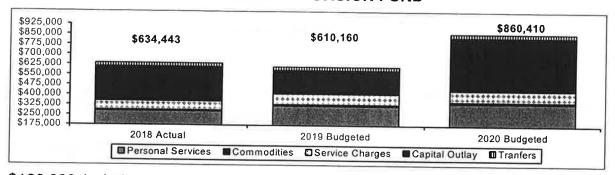

## INTEROFFICE MEMORANDUM

**TO:** Mayor Brown and City Council Members

FROM: Jennifer Rodenbeck, Director of Finance & Business Operations

**DATE:** February 6, 2019

**SUBJECT:** FY2020 Budget

Attached are the state budget forms for the FY20 budget. This sets the \$10.95 rate that was approved at the Committee of the Whole budget worksession on February 4<sup>th</sup> and the maximum budget amount of \$81,783,380 that the hearing was set for. The budget, as proposed will cause a .13% decrease on residential properties, a 2.41% decrease on commercial/industrial properties, and a 7.05% decrease on multiresidential properties.