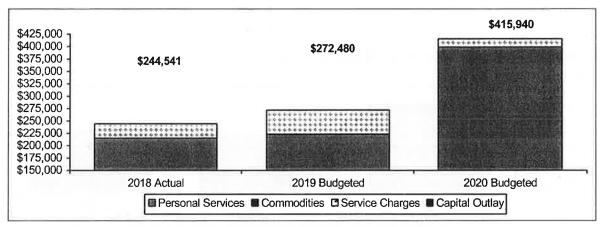

ditional amount to their base funding of \$32,800. This will be used to increase the daily routes of Route 9. MET has seen a need for this due to the growth in southern Cedar Falls.

An ongoing grant to support a portion of the salary and benefits for one Police Officer devoted to drug enforcement (Tri-County Drug Task Force) is provided.

Portions of this budget have been transferred to the Enterprise Funds for revenue purposes. A debt service payment will be budgeted again in FY20 out of the \$8.10 levy in an effort to keep the debt service levy as low as possible.

### B. Mayor's Office



The increase in this budget is due to expenses for Economic Development activities. Portions of this budget have been transferred to Enterprise Funds for revenue purposes.

### C. City Administrator



This budget reflects adjustments for employee benefit and salary adjustments set by the City Council. Two new full-time positions are being budgeted. One of these positions is for a communications specialist. This position will help promote Cedar Falls and keep the public informed of activities at the City. The other position is an economic development position that was budgeted under planning for FY19. Portions of this budget have been transferred to Enterprise Funds for revenue purposes.

### D. Finance & Business Operations/Financial Services



This budget reflects adjustments in salaries and benefits set by the City Council. Portions of this budget have been transferred to Enterprise Funds for revenue purposes. The director is budgeted 100% in this division.

Funds are still being b