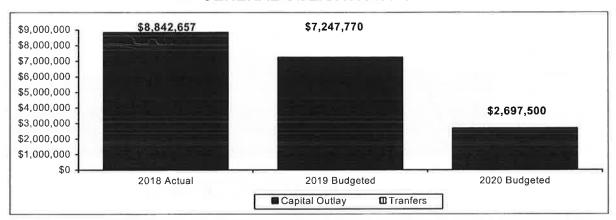

## INTEROFFICE MEMORANDUM

**TO:** Mayor Brown and City Council Members

FROM: Jennifer Rodenbeck, Director of Finance & Business Operations

**DATE:** February 6, 2019

**SUBJECT:** FY2020 Budget

Attached are the state budget forms for the FY20 budget. This sets the \$10.95 rate that was approved at the Committee of the Whole budget worksession on February 4<sup>th</sup> and the maximum budget amount of \$81,783,380 that the hearing was set for. The budget, as proposed will cause a .13% decrease on residential properties, a 2.41% decrease on commercial/industrial properties, and a 7.05% decrease on multiresidential properties.

Council was provided with the full budget document prior to the budget worksession. Once the budget is formally approved, new books will be printed and published on our website.

If you have any questions about the budget or the budget process, please feel free to contact me.