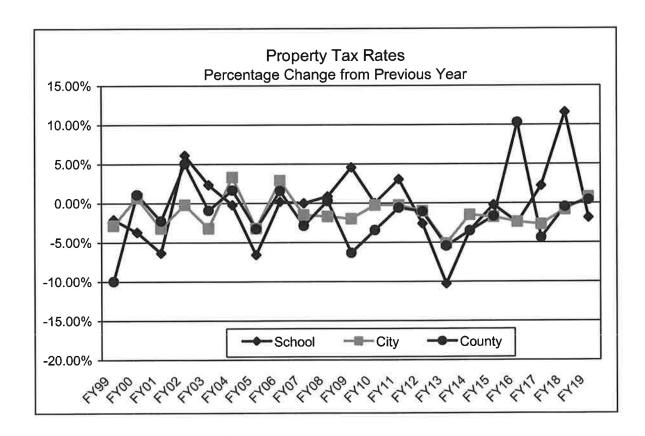

nteers or other cross training programs to respond to long-term staffing needs.

word/20impact

#### FY20 FINANCIAL IMPACT AND POLICY SUMMARY

#### I. IMPACT ON PROPERTY TAX LEVIES

#### A. Property Tax Rate Change

FY19

\$ 11.22 /\$1,000 taxable value

FY20

\$ 10.95 /\$1,000 taxable value

% Decrease

-2.41 %

#### B. Property Tax Change Adjusted for New Construction Activity

There was a \$101 million dollar growth in assessed values. There was a \$26 million increase in commercial, industrial and multi-residential properties. There was a \$75 million increase in residential properties, which combined with the increase in the residential rollback factor, caused taxable valuations on residential properties to increase by \$74 million. Overall, taxable valuations grew by \$118 million.



#### C. FY20 Impact on Residential and Commercial Property Taxes Levied

|    |                                                                    | Re | sidential        | Co | mmercial           | I  | Industrial         | Mult | i-Residential      |
|----|--------------------------------------------------------------------|----|------------------|----|--------------------|----|--------------------|------|--------------------|
| 1. | FY19 Taxes:                                                        |    |                  |    |                    |    |                    |      |                    |
|    | Value                                                              | \$ | 100,000          | \$ | 500,000            | \$ | 1,000,000          | \$   | 500,000            |
|