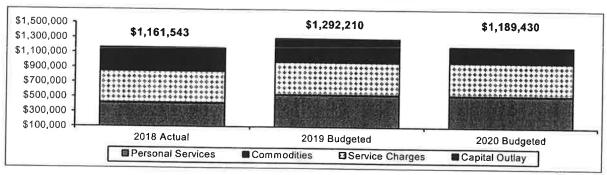

## INTEROFFICE MEMORANDUM

**TO:** Mayor Brown and City Council Members

FROM: Jennifer Rodenbeck, Director of Finance & Business Operations

**DATE:** February 6, 2019

**SUBJECT:** FY2020 Budget

Attached are the state budget forms for the FY20 budget. This sets the \$10.95 rate that was approved at the Committee of the Whole budget worksession on February 4<sup>th</sup> and the maximum budget amount of \$81,783,380 that the hearing was set for. The budget, as proposed will cause a .13% decrease on residential properties, a 2.41% decrease on commercial/industrial properties, and a 7.05% decrease on multiresidential properties.