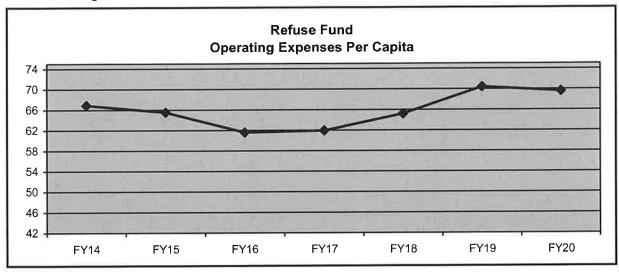

## INTEROFFICE MEMORANDUM

**TO:** Mayor Brown and City Council Members

FROM: Jennifer Rodenbeck, Director of Finance & Business Operations

**DATE:** February 6, 2019

**SUBJECT:** FY2020 Budget

Attached are the state budget forms for the FY20 budget. This sets the \$10.95 rate that was approved at the Committee of the Whole budget worksession on February 4<sup>th</sup> and the maximum budget amount of \$81,783,380 that the hearing was set for. The budget, as proposed will cause a .13% decrease on residential properties, a 2.41% decrease on commercial/industrial properties, and a 7.05% decrease on multiresidential properties.