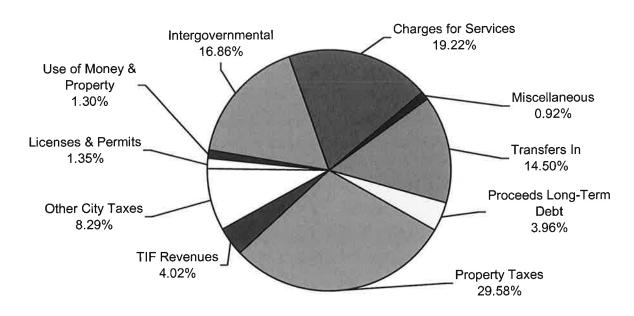

ed to help with the Community Center.
  - Two part-time parking meter attendant positions were added.
  - One full-time V&T coordinator position was added.
  - One part-time building inspector was added.
  - One part-time fitness instructor position was budgeted at full-time.
  - Two additional public safety officer positions were budgeted in advance.

Budget Message City of Cedar Falls

#### **BUDGET SUMMARY**

The summary of revenues and expenditures as presented below and on the following pages follows the format of the State Budget Forms. The total revenues and expenditures may differ slightly from the fund activity as presented in sections 5 and 6 of this budget document due to certain eliminations and reclassifications of transfer activity.

Resources - "Where the money comes from"



Expenditures (Uses) - "Where the money goes"



| Budget Summary by Fund Type |                                               |                            |                                    |                                            |  |  |  |  |  |
|-----------------------------|-----------------------------------------------|----------------------------|------------------------------------|--------------------------------------------|--|--|--|--|--|
| Fund Type/Fund              | Estimated<br>Beginning<br>Balance<br>07/01/19 | Revenues &<br>Transfers In | Expenditures<br>& Transfers<br>Out | Estimated<br>Ending<br>Balance<br>06/30/20 |  |  |  |  |  |
| Governmental Funds:         |                                               |                            | 3 <del>1</del>