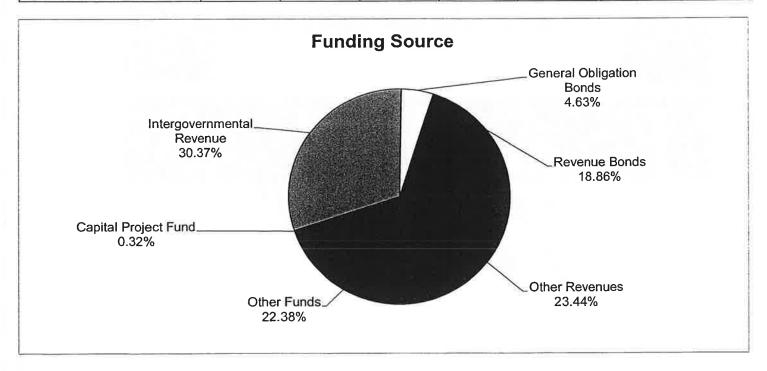

Fund      | 135,000      | 135,000      | 135,000      | 225,000      | 135,000      | 135,000      | \$900,000     |
| Intergovernmental Revenue | 29,164,453   | 20,588,753   | 14,572,790   | 9,292,150    | 4,203,000    | 7,997,000    | \$85,818,146  |
| General Obligation Bonds  | 3,344,712    | 1,383,000    | 2,028,000    | 2,326,000    | 750,000      | 3,255,000    | \$13,086,712  |
| Revenue Bonds             | 1,700,000    | 1,600,000    | 8,000,000    | О            | 0            | 42,000,000   | \$53,300,000  |
| Other Revenues            | 25,433,927   | 14,864,848   | 15,001,246   | 6,784,600    | 1,719,000    | 2,455,000    | \$66,258,621  |
| TOTAL                     | \$95,394,956 | \$45,689,538 | \$46,251,195 | \$24,612,825 | \$10,612,575 | \$60,061,575 | \$282,622,664 |





FY19 - FY24 CAPITAL IMPROVEMENTS PROGRAM
CITY OF CEDAR FALLS, IOWA

Presented to City Council/Planning & Zoning Comm: Approved by the City Council: Resolution Number:

7-Jan-2019 21-Jan-2019 21,399

29-Jan-19

| 3   |
|-----|
| FY1 |

|                                                             |               |           |         | V       |                | Y       |                |              |                 |         |                 |         |                 | : 21,399<br>TOTAL |                     |                  |
|-------------------------------------------------------------|---------------|-----------|---------|---------|----------------|---------|----------------|--------------|-----------------|---------|-----------------|---------|-----------------|-----------