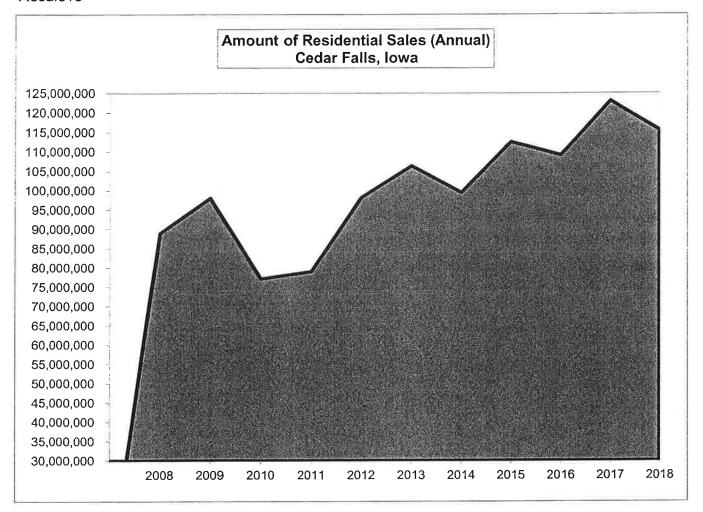

|
|--------------------------------------------------------------------------------------|-----------------------------------------------------------------------------------------------------------------------|
| 2008<br>2009<br>2010<br>2011<br>2012<br>2013<br>2014<br>2015<br>2016<br>2017<br>2018 | 192,154<br>207,754<br>199,318<br>197,576<br>206,773<br>219,746<br>223,093<br>225,048<br>217,393<br>219,263<br>226,890 |
| Average                                                                              | 212,273                                                                                                               |

The average sale price of residential properties in Cedar Falls has grown by 18% between 2008- 2018 from \$192,154 to \$226,890

Resale18



| Year                                                                                 | Amount of<br>Sales                                                                                                                                          |
|--------------------------------------------------------------------------------------|-------------------------------------------------------------------------------------------------------------------------------------------------------------|
| 2008<br>2009<br>2010<br>2011<br>2012<br>2013<br>2014<br>2015<br>2016<br>2017<br>2018 | 88,967,228<br>98,059,888<br>77,136,066<br>79,030,400<br>98,217,175<br>106,357,064<br>99,499,478<br>112,524,000<br>109,131,286<br>123,006,543<br>115,487,010 |
| Average