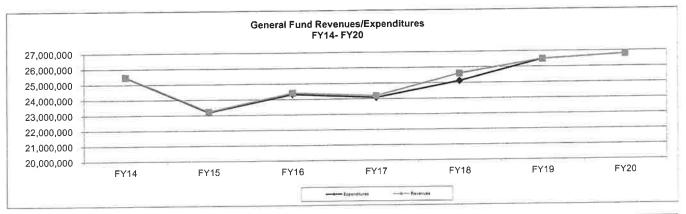

| FY19<br>Project | FY20<br>Budget |
|------------------------------------|----------------|----------------|----------------|----------------|----------------|-----------------|----------------|
| Operating<br>Expense               | \$25,368,808   | \$25,097,667   | \$24,281,509   | \$23,924,428   | \$24,925,953   | \$25,194,563    | \$24,455,440   |
| Population                         | 39,260         | 39,260         | 39,260         | 39,260         | 39,260         | 39,260          | 39,260         |
| Operating<br>Expense<br>Per Capita | \$646.17       | \$588.33       | \$618.48       | \$609.38       | \$634.89       | \$641.74        | \$622.91       |

General Fund operating expenses have steadily risen over the past six years due to negotiated salary and benefit increases.



| General Fund                                                       | FY14<br>Actual                                       | FY15<br>Actual                                        | FY16<br>Actual                                  | FY17<br>Actual                                         | FY18<br>Actual                                         | FY19<br>Project                                  | FY20<br>Budget                                   |
|--------------------------------------------------------------------|------------------------------------------------------|-------------------------------------------------------|-------------------------------------------------|--------------------------------------------------------|--------------------------------------------------------|-----