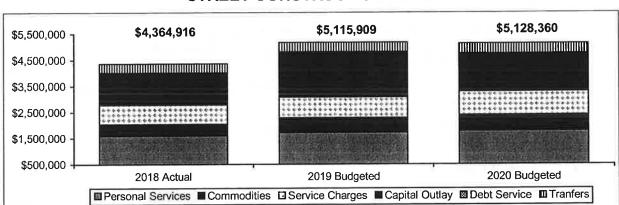

52183 - It was moved by Miller and seconded by Darrah that Resolution #21,423, receiving and filing the bids, and approving and accepting the low bid of Peterson Contractors, Inc., in the amount of \$4,711,475.14, for the 2019 Street Construction Project, be adopted. Following a comment by Councilmember Green, the Mayor put the question on the motion and upon call of the roll, the following named Councilmembers voted. Aye: Miller, deBuhr, Blanford, Darrah, Wieland, Green. Nay: None. Motion carried. The Mayor then declared Resolution #21,423 duly passed and adopted.

## INTEROFFICE MEMORANDUM

**TO:** Mayor Brown and City Council Members

FROM: Jennifer Rodenbeck, Director of Finance & Business Operations

**DATE:** February 6, 2019

**SUBJECT:** FY2020 Budget

Attached are the state budget forms for the FY20 budget. This sets the \$10.95 rate that was approved at the Committee of the Whole budget worksession on February 4<sup>th</sup> and the maximum budget amount of \$81,783,380 that the hearing was set for. The budget, as proposed will cause a .13% decrease on residential properties, a 2.41% decrease on commercial/industrial properties, and a 7.05% decrease on multiresidential properties.