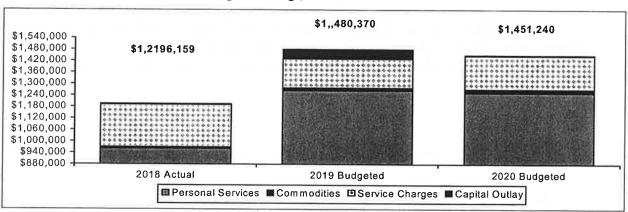

or the Friends of the Library group for the support of the Library should be included in the City's budget. The City would pay for these expenses, with the corresponding agency reimbursing the City. In an effort to provide for this, \$100,000 is being budgeted for expenses with an offsetting revenue source from the Friends/Endowment of the Library being included in the General Fund revenues in FY20.

Included in the FY20 budget is the continuation of a full-time director. The City of Cedar Falls and City of Waterloo decided to discontinue the sharing of a full-time director and each hired their own director.

### I. Community Development/Administration



This budget reflects adjustments in salaries and benefits set by the City Council.

### J. Community Development/Engineering Services



Project design reimbursements to the General Fund are made from General Obligation bond projects and enterprise accounts. A transfer of engineering design, inspection, and overhead costs are not made unless necessary since the transfer depletes bond funds available to construct projects.

### K. Community Development/Inspection Services



This Division's budget is subject to occasional over-expenditure created by increased building inspection demands from new construction in the City. Adjustments are made through the budget amendment process during the months of April and May and increased inspection fees are used to cover the increased expenditures. A part-time seasonal inspector is budgeted in FY20 to help with increased activity during the construction months. Also, a civilian code e