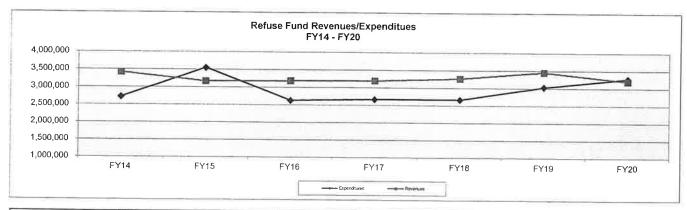

## INTEROFFICE MEMORANDUM

**TO:** Mayor Brown and City Council Members

FROM: Jennifer Rodenbeck, Director of Finance & Business Operations

**DATE:** February 6, 2019

**SUBJECT:** FY2020 Budget

Attached are the state budget forms for the FY20 budget. This sets the \$10.95 rate that was approved at the Committee of the Whole budget worksession on February 4<sup>th</sup> and the maximum budget amount of \$81,783,380 that the hearing was set for. The budget, as proposed will cause a .13% decrease on residential properties, a 2.41% decrease on commercial/industrial properties, and a 7.05% decrease on multiresidential properties.