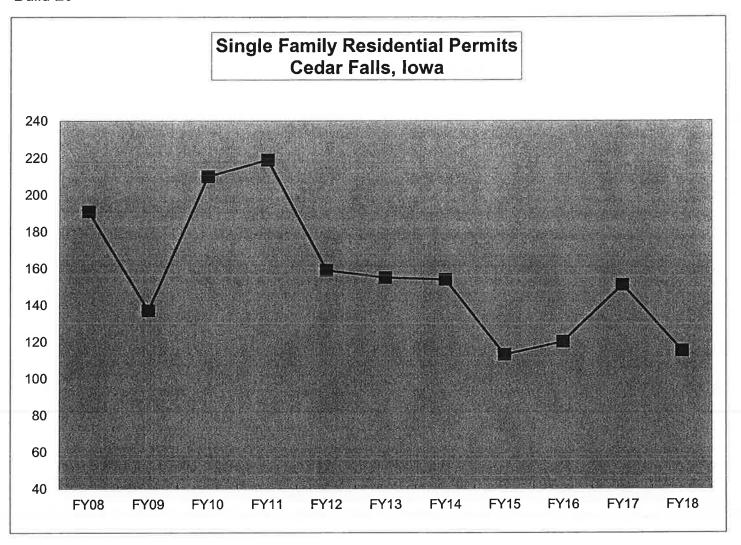

s maintaining a low tax rate will be critical to ensure that prospective homebuilders do not construct in the country or outlying small communities.



| Year | Commercial<br>Value |
|------|---------------------|
| FY08 | 52,394,257          |
| FY09 | 31,899,748          |
| FY10 | 17,725,932          |
| FY11 | 19,526,145          |
| FY12 | 44,897,448          |
| FY13 | 33,267,911          |
| FY14 | 35,061,840          |
| FY15 | 28,052,093          |
| FY16 | 98,405,062          |
| FY17 | 46,568,190          |
| FY18 | 70,385,807          |

Commercial construction activity between FY08 and FY18 continues to be very strong in Cedar Falls. This is created by the availability of premium commercial sites, new roads, low interest rates, and a strong service based community.

Build 20



| Year | Single Family<br>Residential<br>Permits |
|------|-----------------------------------------|
| FY08 | 191                                     |
| FY09 | 137                                     |
| FY10 | 210                                     |
| FY11 | 219                                     |
| FY12 | 159                                     |
| FY13 | 155                                     |
| FY14 | 154                                     |
| FY15 | 113                                     |
| FY16 | 120                                     |
| FY17 | 151                                     |
| FY18 | 115                                     |

Single family construction is stongly driven by interest rates and the availability of quality lots. Cedar Falls had an abundance of p