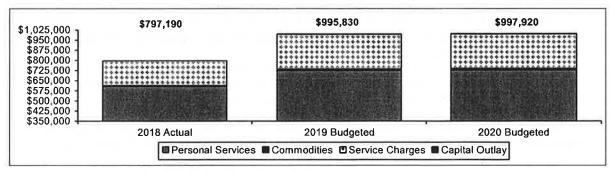

s low as possible.

### B. Mayor's Office



The increase in this budget is due to expenses for Economic Development activities. Portions of this budget have been transferred to Enterprise Funds for revenue purposes.

### C. City Administrator



This budget reflects adjustments for employee benefit and salary adjustments set by the City Council. Two new full-time positions are being budgeted. One of these positions is for a communications specialist. This position will help promote Cedar Falls and keep the public informed of activities at the City. The other position is an economic development position that was budgeted under planning for FY19. Portions of this budget have been transferred to Enterprise Funds for revenue purposes.

### D. Finance & Business Operations/Financial Services



This budget reflects adjustments in salaries and benefits set by the City Council. Portions of this budget have been transferred to Enterprise Funds for revenue purposes. The director is budgeted 100% in this division.

Funds are still being budgeted in FY20 in case there is follow up work needed for the pay plan study.

### E. Finance & Business Operations/Legal Services



This budget reflects adjustments in salaries and benefits set by the City Council. Portions of this budget have been transferred to Enterprise Funds for revenue purposes.

### F. Finance & Business Operations/Public Records



This budget reflects adjustments in salaries and benefits set by the City Council. Portions of this budget have been transferred to Enterprise Funds for revenue purposes.

G. Finance & Business