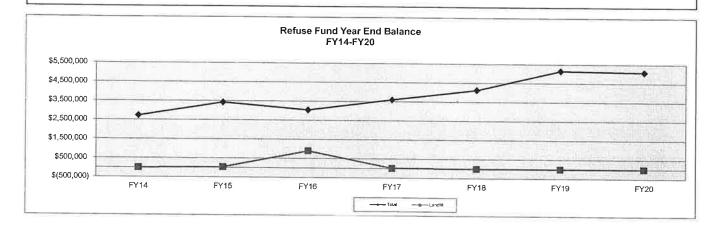

## INTEROFFICE MEMORANDUM

**TO:** Mayor Brown and City Council Members

FROM: Jennifer Rodenbeck, Director of Finance & Business Operations

**DATE:** February 6, 2019

**SUBJECT:** FY2020 Budget

Attached are the state budget forms for the FY20 budget. This sets the \$10.95 rate that was approved at the Committee of the Whole budget worksession on February 4<sup>th</sup> and the maximum budget amount of \$81,783,380 that the hearing was set for. The budget, as proposed will cause a .13% decrease on residential properties, a 2.41% decrease on commercial/industrial properties, and a 7.05% decrease on multiresidential properties.