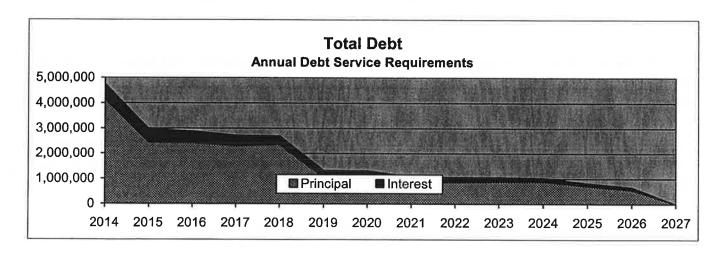

| 1,610,000          | 129,200      | 1,739,200     |
| 2027    | -             | 1,360,000          | 83,500       | 1,443,500     |
| 2028    |               | 1,390,000          | 42,200       | 1,432,200     |
| 2029    | 100           |                    | -22          |               |
| 2030    |               |                    |              |               |
| 2031    |               |                    |              |               |
|         | \$ 860,000    | \$ 13,225,000      | \$ 2,130,100 | \$ 16,215,100 |

Table does not include the debt service to finance the sewer & water treatment facility upgrades through the State Revolving Fund and internal financing. The table also does not include the debt service on bonds expected to be sold in calendar year 2020.



The City of Cedar Falls was upgraded to a Aa1 rating from Moody's Investor Services for all general obligation issuances. This was a result of Moody's recalibrating their U.S. municipal rating scale.

In 2018, the City issued \$5,940,000 in General Obligation Bonds. \$2,860,000 of the proceeds were for various capital projects, including Greenhill Road extension, Center Street Trail, and a new fire truck. These proceeds will be repaid through the debt service levy. The remaining \$3,080,000 in proceeds were for sewer and storm water projects. These proceeds will be repaid by sewer and storm water revenues. The City maintained its Aa1 rating from Moody's.

### **Impact on Property Taxes**

During calendar year 2020, the City may sell approximately \$3,263,000 in General Obligation Bonds.