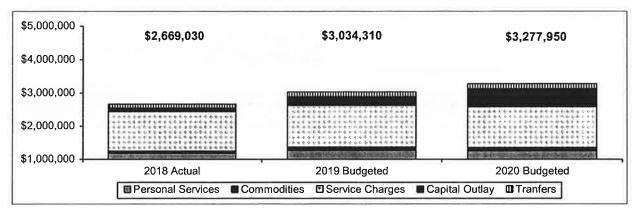

## INTEROFFICE MEMORANDUM

**TO:** Mayor Brown and City Council Members

FROM: Jennifer Rodenbeck, Director of Finance & Business Operations

**DATE:** February 6, 2019

**SUBJECT:** FY2020 Budget

Attached are the state budget forms for the FY20 budget. This sets the \$10.95 rate that was approved at the Committee of the Whole budget worksession on February 4<sup>th</sup> and the maximum budget amount of \$81,783,380 that the hearing was set for. The budget, as proposed will cause a .13% decrease on residential properties, a 2.41% decrease on commercial/industrial properties, and a 7.05% decrease on multiresidential properties.