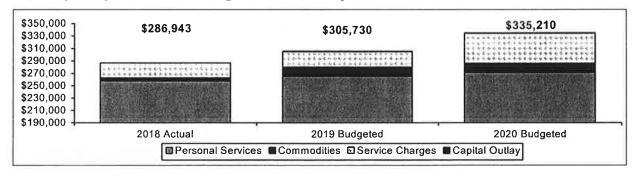

## INTEROFFICE MEMORANDUM

**TO:** Mayor Brown and City Council Members

FROM: Jennifer Rodenbeck, Director of Finance & Business Operations

**DATE:** February 6, 2019

**SUBJECT:** FY2020 Budget

Attached are the state budget forms for the FY20 budget. This sets the \$10.95 rate that was approved at the Committee of the Whole budget worksession on February 4<sup>th</sup> and the maximum budget amount of \$81,783,380 that the hearing was set for. The budget, as proposed will cause a .13% decrease on residential properties, a 2.41% decrease on commercial/industrial properties, and a 7.05% decrease on multiresidential properties.