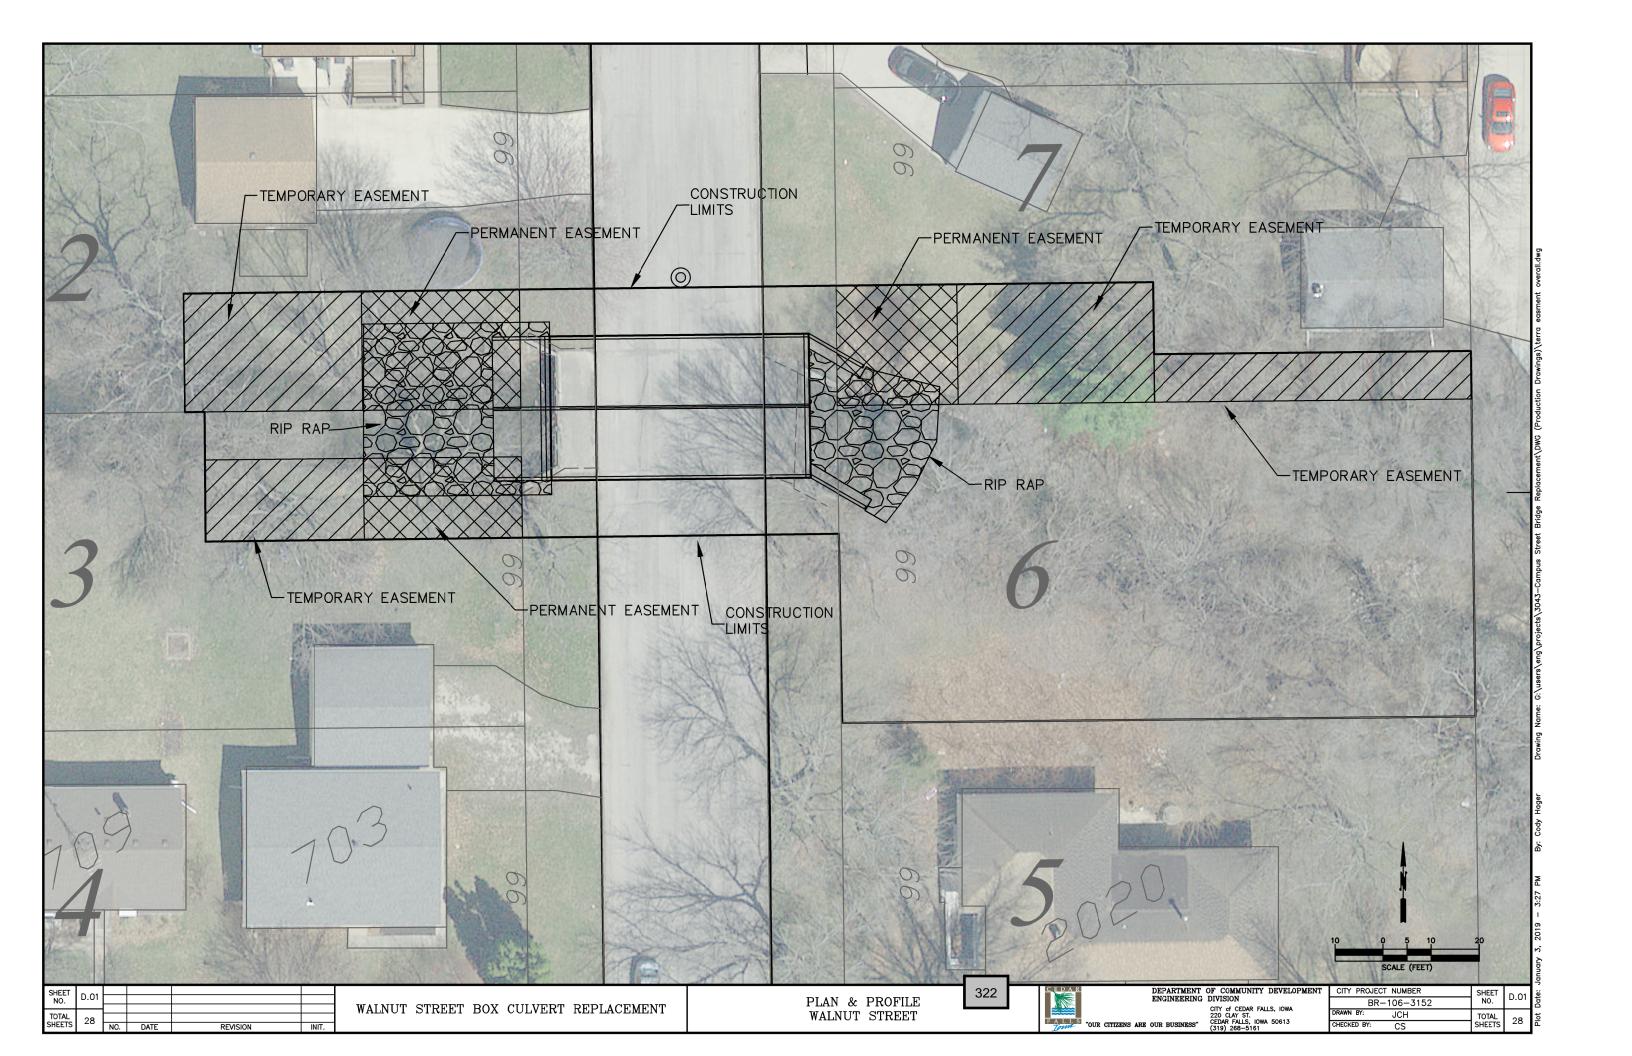

## **Special Order of Business**

- 2. Hearing on a proposed resolution adopting and levying the final schedule of assessments for the 2018 Sidewalk Assessment Project, Zone 9.
  - a) Oral comments.
- 3. Resolution adopting and levying the final schedule of assessments for the 2018 Sidewalk Assessment Project, Zone 9.
- 4. Public hearing on the proposed FY20 Budget for the City of Cedar Falls.
  - a) Receive and file proof of publication of notice of hearing. (Notice published February 6, 2019)
  - b) Written communications filed with the City Clerk.
  - c) Oral comments.
- 5. Resolution approving and adopting the FY20 Budget for the City of Cedar Falls.
- 6. Public hearing on a proposal to undertake a public improvement project for the Walnut Street Box Culvert Replacement - University Branch of Dry Run Creek Project and to authorize acquisition of private property for said project.
  - a) Receive and file proof of publication of notice of hearing. (Notice published February 1, 2019)
  - b) Written communications filed with the City Clerk.
  - c) Oral comments.
- Resolution approving a public improvement for the Walnut Street Box Culvert Replacement -University Branch of Dry Run Creek Project and authorizing acquisition of private property for said project.
- 8. Public hearing on proposed amendments to Chapter 29, Zoning, of the Code of Ordinances relative to the College Hill Neighborhood Overlay Zoning District.
  - a) Receive and file proof of publication of notice of hearing. (Notice published February 8, 2019)