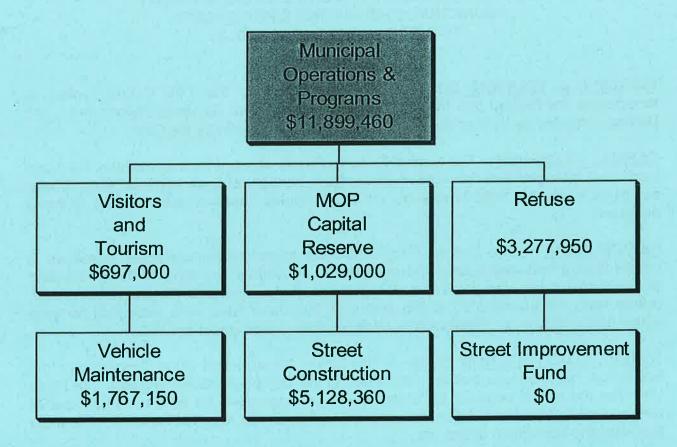

0                  |
| Total Revenues                    | 7,142,487        | 34,144              | 1,220,000             | 3,353,045              | 1,600,000             | 8,000,000          | 0                  |
| Total Expenditures                | 5,517,056        | 3,909,642           | 1,220,000             | 864,199                | 1,600,000             | 8,000,000          | 0                  |
| Ending Balance                    | \$1,386,652      | (\$2,488,846)       | (\$2,488,846)         | \$0                    | \$0                   | \$0                | \$0                |
| Current Year Cash<br>Added (Used) | \$1,625,431      | (\$3,875,498)       | \$0                   | \$2,488,846            | \$0                   | \$0                | \$0.               |





# CITY OF CEDAR FALLS REVENUE SUMMARY BY FUND AND DEPARTMENT MUNICIPAL OPERATIONS & PROGRAMS FOR FISCAL YEAR 2017 – 2022

<u>VISITORS & TOURISM SERVICES</u> — During FY01, the City Council voted to incorporate the Bureau into the City's Human and Leisure Services Department. The Bureau is funded by 50% of the hotel/motel revenue received by the City.

<u>CAPITAL RESERVES</u> – The Capital Reserve Funds account for the revenues set aside each year from golf fees, recreation center fees, softball fees, and cultural fees. These set aside funds are held in reserve for future capital improvements relating to these activities.

REFUSE FUND — The Refuse Fund has been experiencing significant increases in landfill tipping fees and refuse collection costs, as well as investing curbside recycling