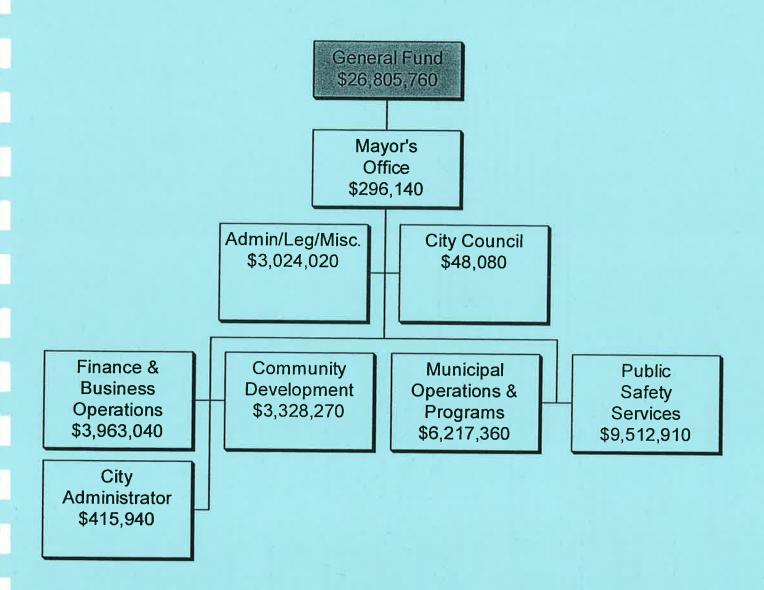

ntenance and data processing. \$200,000 is budgeted in FY20 for signal upgrades.

#### STREET IMPROVEMENT FUND



This fund includes the \$20 million that was received from the State of Iowa for the transfer of jurisdiction for University Avenue. Since FY16, funds have been expended for the University Avenue project. Additional funding to finance the remainder of this project will be from Road Use taxes, Local Option Sales tax, Federal safety grant, utility funds, Black Hawk County Gaming, and TIF.

#### **VEHICLE MAINTENANCE FUND**



Since fuel costs have been stable over the past few years, this line item was reduced by \$100,000 for FY19 and remains the same in FY20. \$30,000 is budgeted for refurbishing of vehicles and \$25,000 is budgeted for the installation of vehicle locators.





#### **General Fund**

The General Fund is the City's primary operating fund. It accounts for the financial resources of the general government, except those required to be accounted for in another fund. The general government activities include:

Mayor and City Council City Administrator Financial Services Legal Services Public Records Library Services

Engineering
Planning & Community Srvc.
Inspection Services
Cultural Services
Cemetery
Golf

Parks
Recreation Services
Fire
Police
Public Buildings

City of Cedar Falls, Iowa Departments & Divisions

Financial Services January 22, 2019

#### **GENERAL FUND SUMMARY**

25-Jan-19

|                    | Actual 2016/2017 | Actual 2017/2018 | Budgeted<br>2018/2019 | Projected<br>2018/2019 | Budgeted<br>2019/2020 | Proposed 2020/2021 | Proposed