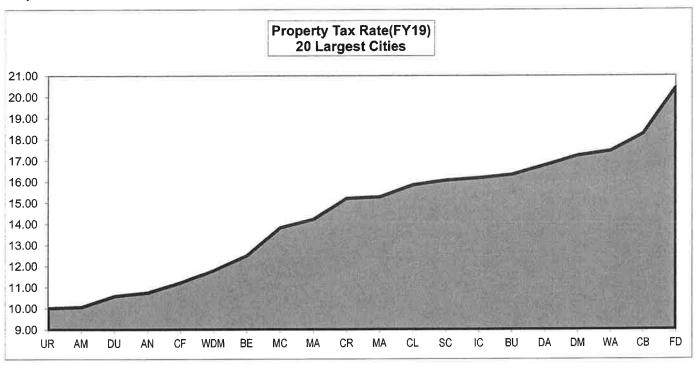

| 57,637             | DU            |
| Burlington      | 460.23                    | 25,663             | BU            |
| Average         | 652.48                    |                    |               |

For over two decades Cedar Falls' local government has operated at one of the lowest per capita property tax rates among the 20 largest cities in lowa.

At a cost of \$525.13 per person, the City is substantially below the average rate of \$652.48. This rate can be attributed to the City's concerted efforts to streamline operations over the past 20 years.

If the City of Cedar Falls operated at the state average property tax per capita, an additional 5.0 million dollars would be devoted to operations. This would be an increase of 24% of taxes levied in FY19.

#### Citytaxr



Property Tax Rate (FY19) 20 Largest Iowa Cities

| City            | FY19<br>Tax Rate | 2010<br>Population | Abbre-viation |
|-----------------|------------------|--------------------|---------------|
| Urbandale       | 10.02            | 39,463             | UR            |
| Ames            | 10.07            | 58,965             | AM            |
| Dubuque         | 10.59            | 57,637             | DU            |
| Ankeny          | 10.75            | 45,582             | AN            |
| Cedar Falls     | 11.22            | 39,260             | CF            |
| West Des Moines | 11.79            | 56,609             | WDM           |
| Bettendorf      | 12.50            | 33,217             | BE            |
| Mason City      | 13.83            | 28,079             | MC