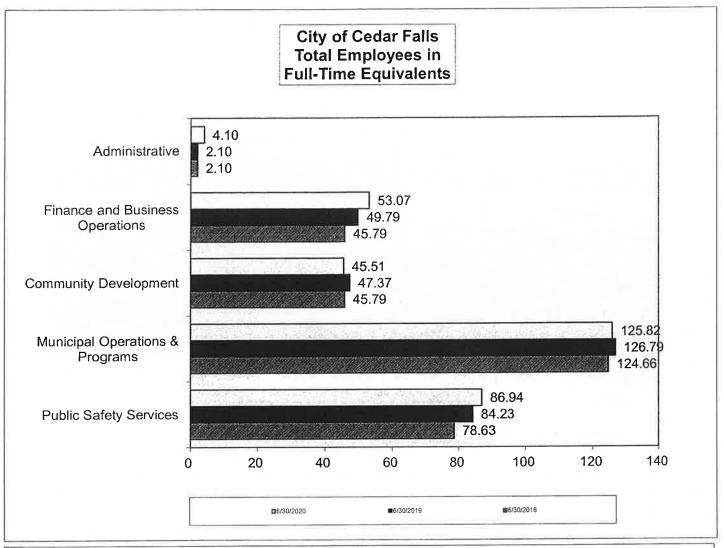

|
| Total Part-Time                    | 100.57               | 100.77               | 10                   |
| Total Employees in FTE             | 296.97               | 310.28               | 315.44               |

ADMIN- Increase in full-time due to the additional Economic Development Coordinator & Communication Specialist added in FY20.

FBO- Increase in part-time is due to two Parking Meter Attendants in Parking and a Facility Assistant in Community Services.

CD- Decrease in full-time due to one less Engineer.

MOP- Increase in full-time due to a Fitness Coordinator going from part-time to full-time, hiring a V&T Coordinator and moving a part-time Maintenance Worker from part-time to full-time.

PSS- Increase in full-time due to hiring ahead for Public Safety Officers.





Build 20



Following a steep decline in the mid-1980's, Cedar Falls construction activity has consistently grown. The chart includes institutional building activity which stabilized the City building activity in the 1990's with continued construction at UNI. FY16 was the highest year on record for building permits.

| Year | Single Family<br>Residential<br>Permits | Residential<br>Value | Commercial<br>Value | Residential &<br>Commercial<br>Value | Total<br>Permit<br>Value |
|------|-----------------------------------------|----------------------|---------------------|--------------------------------------|--------------------------|
| FY08 | 191                                     | 57,201,641           | 52,394,257          | 109,595,898                          | 111,559,354