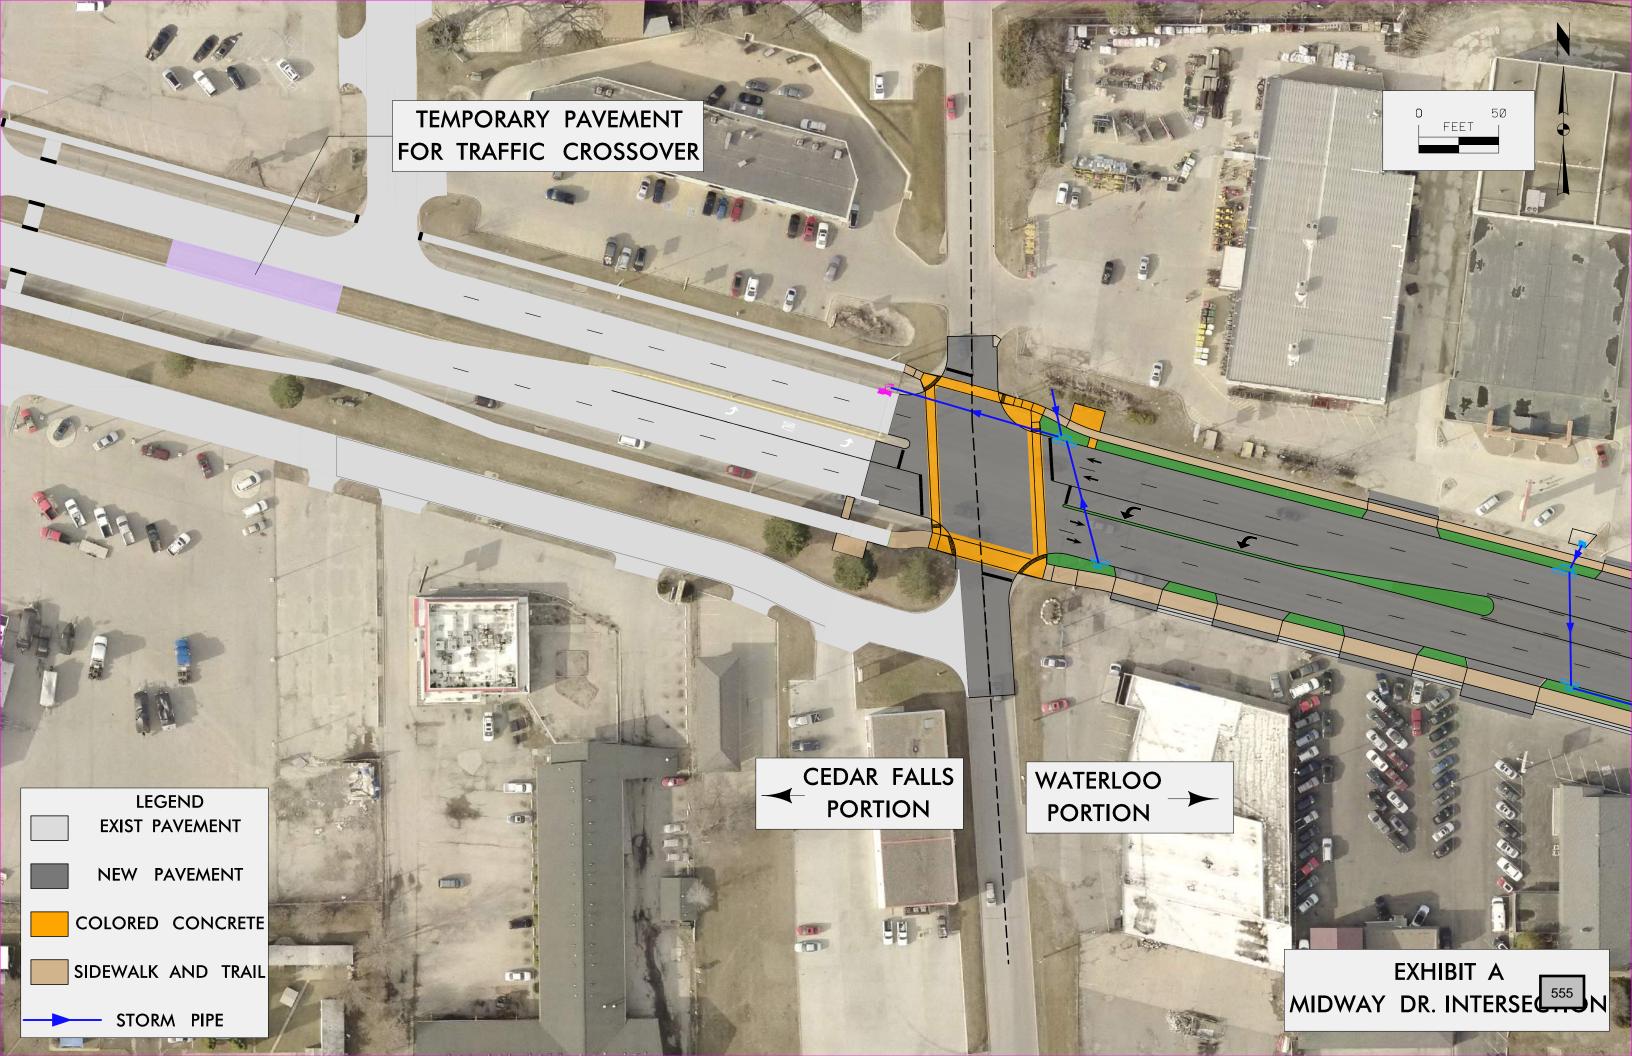

- 20. Resolution approving and accepting the contract and bond of Peterson Contractors, Inc. for the 2019 Street Construction Project.
- 21. Resolution approving and authorizing execution of Supplemental Agreement No. 3 with Snyder & Associates, Inc. relative to 2019 Engineering Services.
- 22. Resolution approving and authorizing execution of one Owner Purchase Agreement and two Tenant Purchase Agreements, and approving and accepting one Public Utility Easement and one Owner's Temporary Easement for Construction, in conjunction with the West 1st Street Reconstruction Project.
- 23. Resolution approving and authorizing submission of the Iowa Certified Local Government (CLG) 2018 Annual Report of the Historic Preservation Commission to the State Historical Society of Iowa.
- 24. Resolution approving and authorizing a Joint Project Agreement with the City of Waterloo relative to reconstruction of the University Avenue & Midway Drive intersection.
- 25. Resolution approving and authorizing execution of a Professional Service Agreement with Community ReCode, LLC relative to the Downtown Visioning & Zoning Code Update Project.