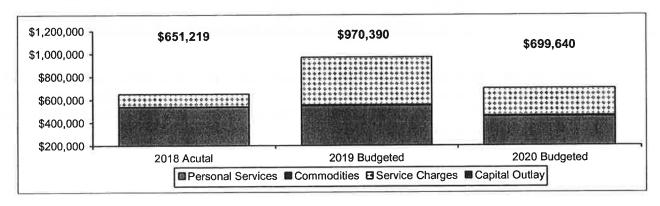

nless necessary since the transfer depletes bond funds available to construct projects.

### K. Community Development/Inspection Services



This Division's budget is subject to occasional over-expenditure created by increased building inspection demands from new construction in the City. Adjustments are made through the budget amendment process during the months of April and May and increased inspection fees are used to cover the increased expenditures. A part-time seasonal inspector is budgeted in FY20 to help with increased activity during the construction months. Also, a civilian code enforcement position is being budgeted in FY20 and the police officer assigned to code enforcement in the past will move back to police shift.

### L. Community Development/Planning & Community Services



Adjustments to this budget relate to salary and benefits set by the City Council. \$60,000 is budgeted in FY20 to update the Zoning ordinance. One third of the INRCOG membership dues have been budgeted since FY01 from the Road Use Tax Funds. This transfer is justified by the City's required participation in the MPO to obtain federal and state roadway improvement funds. The economic development position that was budgeted in FY19 is being budgeted under the City Administrator for FY20.

### M. Municipal Operations & Programs/Administration



Included in this budget are some of the projects funded by Hotel/Motel tax proceeds. Projects for FY20 include:

- 1. The Cedar Valley Soccer is at \$10,000 for FY20.
- 2. Funding for the trail maintenance and the reserve account remained the same at