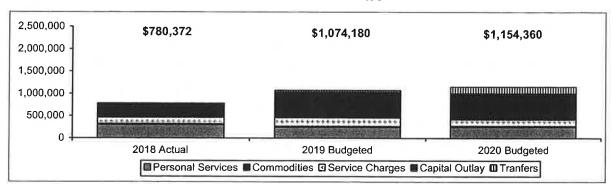

not a feasible option, so it has been moved back to the Community Development Department.

#### **BLOCK GRANT FUND**



The Block Grant budget is based on the subsidy provided by the Federal government. The City has, for several years, faced a reduced Federal commitment to the Block Grant Program. This decreases the City's ability to pay for administrative and support staff with Block Grant funds. Starting in FY18, the City started contracting out some of the block grant services. The City Council will be required to hold an additional public hearing on the Block Grant program following adoption of the Cedar Falls budget. Unobligated or carryover monies are adjusted annually within the Block Grant program following the completion of a fiscal year or a specific project.

#### STORM WATER



This was a new enterprise fund for the City in FY07. Federal and state mandates related to storm water runoff and water quality have forced the City to provide inspection and detection services. New ordinances were created in FY06 to establish the Storm Water Utility. By July 1, 2006, a rate structure was adopted to cover the costs of adhering to the new mandates. All residential, commercial, and industrial properties are billed a storm water fee on a monthly basis. The City has contracted with the Cedar Falls Utilities to bill these fees similar to the current arrangement we have for sewer and refuse. In FY18, the rates were studied and increases of 5% each year for the next four years were adopted.

Several projects are budgeted on the current CIP. This includes funding to continue the