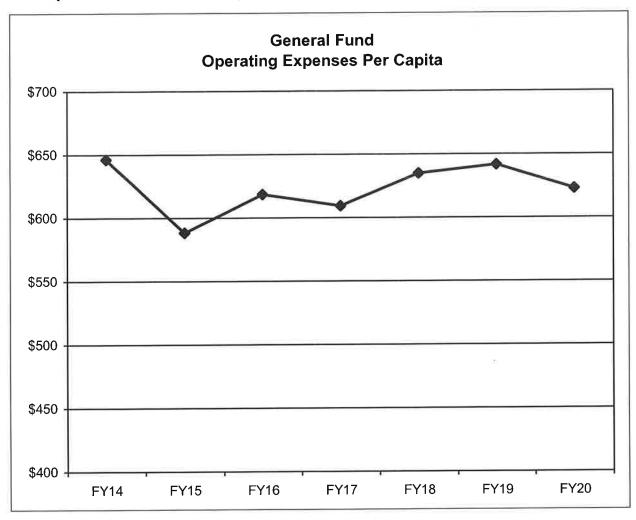

0-25 percent reserve and that policy directive remains in effect.

**General Fund Reserve Percentages** 

| Fiscal Year | Balance   | Percentage |
|-------------|-----------|------------|
| FY17        | 5,276,117 | 21.29%     |
| FY18        | 5,760,875 | 21.94%     |
| FY19        | 5,760,875 | 21.49%*    |
| FY20        | 5,760,875 | 20.98%*    |
|             |           |            |

<sup>\*</sup> Projected

For the City to maintain reserve balances above 15%, additions to reserves will need to be evaluated each budget year. However, proposed state legislation may limit the amount of reserves maintained by cities and Cedar Falls could be greatly affected by this.

Administratively, the City has, through management and spending controls, protected the City's cash reserves annually.



| General<br>Fund                    | FY14<br>Actual | FY15<br>Actual | FY16<br>Actual | FY17<br>Actual | FY18<br>Actual | FY19<br>Project | FY20<br>Budget |
|------------------------------------|----------------|----------------|----------------|----------------|----------------|-----------------|----------------|
| Operating<br>Expense               | \$25,368,808   | \$25,097,667   | \$24,281,509   | \$23,924,428   | \$24,925,953   | \$25,194,563    | \$24,455,440   |
| Population                         | 39,260         | 39,260         | 39,260         | 39,260         | 39,260         | 39,260          | 39,260         |
| Operating<br>Expense<br>Per Capita | \$646.17       | \$588.33       | \$618.48       | \$609.38       | \$634.89       | \$641.74        | \$622.91       |

Ge