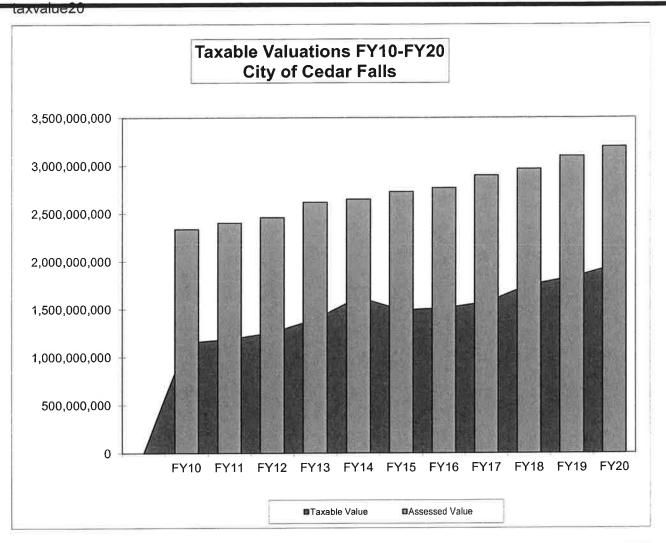

1,950,451,511    | 6.43%             | 15,798,657      | 954,172          | 3,195,848,285 | 3.10%             | 159,792,414   | 4,804,150            | FY20 |
|      |                  |                   |                 |                  |               |                   |               |                      |      |

In FY97 there was a dramatic decrease in the residential rollback. Since then the rollback factor continued to decline until FY10 when it continues to strip away taxable value and shift tax burdens, Cedar Falls has been fortunate to have increased valuations over the past started increasing slightly each year. The rollback factor on residential increased to 56.92% for FY20. Even though the rollback ten years. There was a 3.10% increase in assessed valuations for FY20.



| Year | Taxable<br>Value | Assessed<br>Value |
|------|------------------|-------------------|
| Icai | value            | talao             |
| FY10 | 1,150,078,051    | 2,336,646,915     |
| FY11 | 1,185,969,161    | 2,402,107,961     |
| FY12 | 1,254,821,347    | 2,458,320,459     |
| FY13 | 1,393,511,204    | 2,618,319,843     |
| FY14 | 1,622,862,335    | 2,650,433,900     |
| FY15 | 1,490,616,188    | 2,729,240,639     |
| FY16 | 1,509,722,828    | 2,769,405,368     |
| FY17 | 1,569,292,287    | 2,897,854,208     |
| FY18 | 1,750,040,895    | 2,965,854,183     |
| FY19 | 1,832,652,499    | 3,099,765,282     |
| FY20 | 1,950,451,511    | 3,195,848,285     |
|      |                  |                   |

The last ten years have provided a steady growth trend in assessed valuations