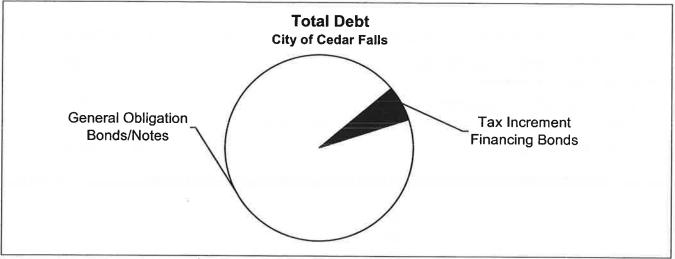

Bonds | General<br>Obligation<br>Notes/Bonds |
|-----------|----------------------------------------|--------------------------------------|
| 2020      | 160,000                                | 1,555,000                            |
| 2021      | 165,000                                | 1,375,000                            |
| 2022      | 170,000                                | 1,410,000                            |
| 2023      | 180,000                                | 1,455,000                            |
| 2024      | 185,000                                | 1,510,000                            |
| 2025-2028 | 0                                      | 5,920,000                            |
| Total     | 860,000                                | 13,225,000                           |



**Annual Service Requirements** 

The annual debt service requirements to service the outstanding indebtedness of the City's are as follows:

| Year      | Tax<br>Increment<br>Financing<br>Bonds | General<br>Obligation<br>Notes/Bonds |
|-----------|----------------------------------------|--------------------------------------|
| 2020      | 191,033                                | 1,967,220                            |
| 2021      | 190,673                                | 1,738,000                            |
| 2022      | 189,815                                | 1,729,600                            |
| 2023      | 193,780                                | 1,729,900                            |
| 2024      | 192,030                                | 1,738,400