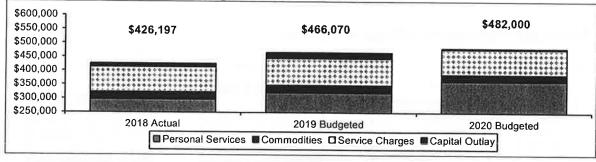

## INTEROFFICE MEMORANDUM

**TO:** Mayor Brown and City Council Members

FROM: Jennifer Rodenbeck, Director of Finance & Business Operations

**DATE:** February 6, 2019

**SUBJECT:** FY2020 Budget

Attached are the state budget forms for the FY20 budget. This sets the \$10.95 rate that was approved at the Committee of the Whole budget worksession on February 4<sup>th</sup> and the maximum budget amount of \$81,783,380 that the hearing was set for. The budget, as proposed will cause a .13% decrease on residential properties, a 2.41% decrease on commercial/industrial properties, and a 7.05% decrease on multiresidential properties.