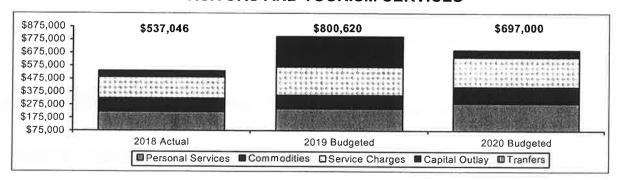

tion of the land not used for disposal.

Debt service for the sewer fund is at \$2.6 million for FY20.

#### **SEWER REVENUE BOND**



In 2012, 2013 and 2014 the Disinfection project was financed with a State Revolving Fund loan through the lowa Finance Authority and internally. Financing was reviewed and it was determined using reserve funds invested at a lower interest rate is more cost effective. For FY20, \$1.6 million is being budgeted for the Plant Digester Rehabilitation. Bonds were sold in 2018 to finance large projects in sewer and is anticipated in 2020 as well. A rate study was performed and rate increases of 5% each year for the next three years were adopted. Rate increases may be needed in the future for other large projects coming up.

#### **VISITORS AND TOURISM SERVICES**



During FY01, the City Council approved reorganization for the Visitors and Tourism Bureau removing it from the Cedar Falls Chamber of Commerce control. This includes having the Bureau become a division of the City's organizational structure.

This division moved to a new building by the City's Industrial Park in FY05. A portion of the building is being financed through a loan to this division. Excess funds generated by the division will repay the variable interest rate loan over the next 15 years.

A full-time V&T Coordinator position is being budgeted in FY20 with the anticipation of the Program Manager's retirement.

#### **MUNICIPAL OPERATIONS & PROGRAMS CAPITAL RESERVES**



This section was created in FY99 to separate the funds budgeted for capital improvements projects out of the G