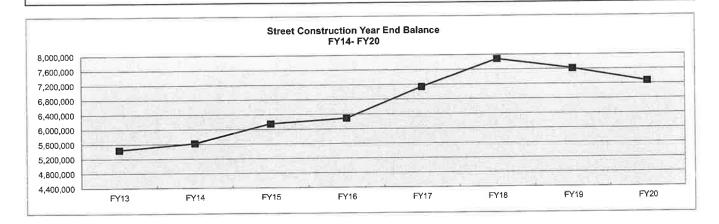

ax aid in FY19 was budgeted at \$121.50 and is budgeted at \$121.50 for FY20 based on lowa Department of Transportation estimates.

A strong operating balance is important in this fund since the City does not budget surplus funds for overtime or materials in the event of a major snowstorm. These catastrophic events are annually dealt with through a budget amendment. Without an operating blance above \$1.0 million added stress would be placed on the Debt Service and General Funds. Reserves were built up in this fund in anticipation of various large projects. As those large projects are funded, the City will have to determine whether the Street Fund can support those expenditures or whether the projects will need to be funded by other revenue sources, other than the local option sales tax.



### V. MANAGEMENT ISSUES

A. Internal Service Funds: The City, in the FY20 budget, will continue to fund Vehicle Replacement and Data Processing internal service funds.

### B. \$8.10 Limitation:

- 1. To avoid exceeding the \$8.10 levy limit, building maintenance and Administrative/Legislative/Miscellaneous costs have been prorated among User Funds to ensure that those User Funds, which utilize internal services, pay portions of the costs.
- 2. Tort liability costs have continued to be transferred to the liability insurance levy outside of the \$8.10 levy.
- 3. All salaries of User Fund employees have been levied in the appropriate User Funds.
- 4. Police liability insurance has been included in the liability insurance levy, which is outside the \$8.10 levy.
- 5. Some employee benefits