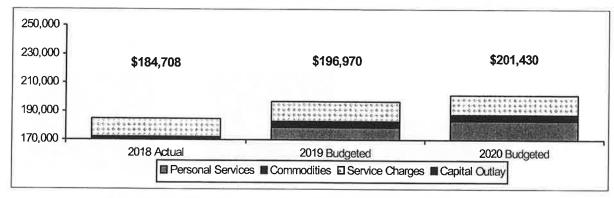

hat are not included in the library budget.

During the FY05 audit, the auditors noted that costs paid for by the Library endowment funds or the Friends of the Library group for the support of the Library should be included in the City's budget. The City would pay for these expenses, with the corresponding agency reimbursing the City. In an effort to provide for this, \$100,000 is being budgeted for expenses with an offsetting revenue source from the Friends/Endowment of the Library being included in the General Fund revenues in FY20.

Included in the FY20 budget is the continuation of a full-time director. The City of Cedar Falls and City of Waterloo decided to discontinue the sharing of a full-time director and each hired their own director.

### I. Community Development/Administration



This budget reflects adjustments in salaries and benefits set by the City Council.

### J. Community Development/Engineering Services



Project design reimbursements to the General Fund are made from General Obligation bond projects and enterprise accounts. A transfer of engineering design, inspection, and overhead costs are not made unless necessary since the transfer depletes bond funds available to construct projects.

### K. Community Development/Inspection Services



This Division's budget is subject to occasional over-expenditure created by increased building inspection demands from new construction in the City. Adjustments are made through the budget amendment process during the months of April and May and increased inspection fees are used to cover the increased expenditures. A