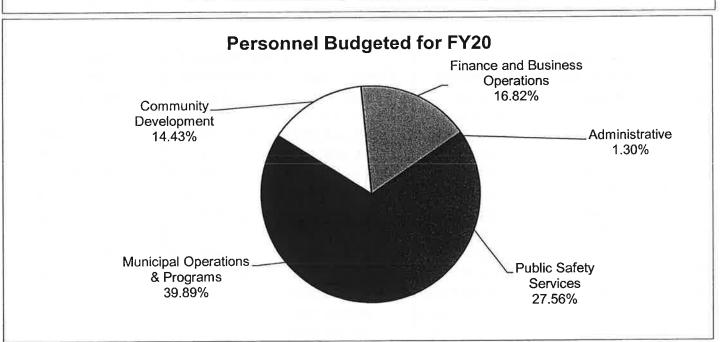

|
| Total Part-Time                    | 100.57               | 100.77               | 10                   |
| Total Employees in FTE             | 296.97               | 310.28               | 315.44               |

ADMIN- Increase in full-time due to the additional Economic Development Coordinator & Communication Specialist added in FY20.

FBO- Increase in part-time is due to two Parking Meter Attendants in Parking and a Facility Assistant in Community Services.

CD- Decrease in full-time due to one less Engineer.

MOP- Increase in full-time due to a Fitness Coordinator going from part-time to full-time, hiring a V&T Coordinator and moving a part-time Maintenance Worker from part-time to full-time.

PSS- Increase in full-time due to hiring ahead for Public Safety Officers.





Build 20



Following a steep decline in the mid-1980's, Cedar Falls construction activity has consistently grown. The chart includes institutional building activity which stabilized the City building activity in the 1990's with continued construction at UNI. FY16 was the highest year on record for building permits.

| Year | Single Family<br>Residential<br>Permits | Residential<br>Value | Commercial<br>Value | Residential &<br>Commercial<br>Value | Total<br>Permit<br>Value |
|------|-----------------------------------------|----------------------|---------------------|--------------------------------------|--------------------------|
| FY08 | 191                                     | 57,201,641           | 52,394,257          | 109,595,898                          | 111,559,354