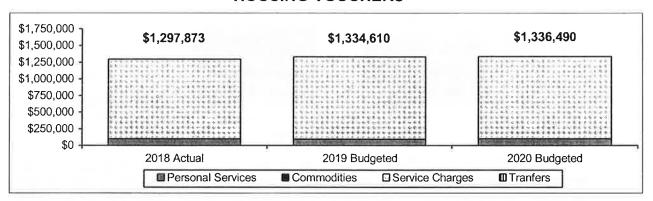

ES**



During negotiations for the development of a new library site, it was determined that the joining of the existing library site and the Community Center was a feasible option. The two organizations built one large building to house both of their operations. In connection with this, the Community Center has become a division of the City and oversight is the responsibility of the Library. Starting in FY09, general fund dollars subsidized this division and will continue in FY20. The operations of this division will need to be reviewed to determine options that are available for funding this service. A part-time position is being budgeted in FY20. This position will primarily work in the Community Center, but will also fill in where necessary at the library.

#### **HOUSING VOUCHERS**



In FY14, the Housing division was moved to the Public Safety department in an effort to streamline inspections with Fire. However, that was not a feasible option, so it has been moved back to the Community Development Department.

#### **BLOCK GRANT FUND**



The Block Grant budget is based on the subsidy provided by the Federal government. The City has, for several years, faced a reduced Federal commitment to the Block Grant Program. This decreases the City's ability to pay for administrative and support staff with Block Grant funds. Starting in FY18, the City started contracting out some of the block grant services. The City Council will be required to hold an additional public hearing on the Block Grant program following adoption of the Cedar Falls budget. Unobligated or carryover mon