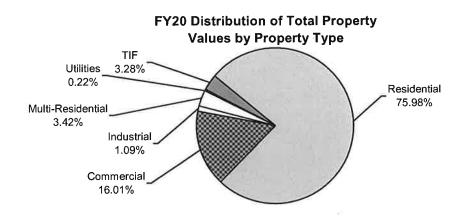

the next 5 years until they are taxed equivalent to residential properties, this is \$109 million of valuation that Cedar Falls will lose property tax revenue on. For FY15, the commercial rollback caused a loss of \$25 million in taxable valuation for the \$8.10 levy and \$14 million in taxable valuation in the TIF districts. For FY16, the commercial rollback caused an additional loss of \$22 million in taxable valuation for the \$8.10 levy and \$15 million in taxable valuation in the TIF districts. For FY15, FY16, and FY17 the State Legislature had guaranteed replacement funds for this loss of revenue (backfill) and they funded it in FY18 & FY19. However, the amount received from the State does not make up the entire loss. In addition, these funds are not guaranteed in FY20 and beyond.



## **Employee Benefits**

Pension benefits provided to employees continue to have an effect on the FY 20 budget, and are projected to continue to have major impacts in future budget years.

The municipal Police and Fire Retirement rate decreased from 26.02% to 24.41% and \$1.5 million in property tax support is still needed in FY20. In FY20, the IPERS contribution, which is the pension plan for all other city employees, remained 9.44% for the employer. The total

Budget Message City of Cedar Falls

IPERS contribution by the City is budgeted at \$1,115,840 for FY20. Other employee benefits continue to increase, including health insurance costs.

#### **User Fees**

Another issue that will need to be addressed by the City Council in FY20 is user fees for refuse, sewer and storm water. The