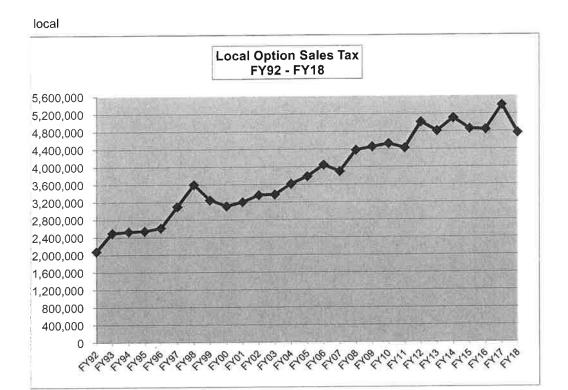

4,844,321.00          |
| 2017           | 1,853,400.60              | 1,653,842.02           | 496,426.69                       | 5,397,376.00          |
| 2018           | 2,756,213.23              | 285,553.53             | 4,411,782.88                     | 4,770,023.00          |
| Total          | \$45,119,219.12           | \$41,398,168.97        | \$12,204,886.08                  | \$103,227,414.4       |

Over the past twenty-six years, the Street Repair program has expended \$98,722,274 and has received local option sales tax revenue of \$103,227,414. This results in a balance that allows the program to completely cashflow itself. In FY20 reserve funds will be used to finance larger projects, including West 1st Street. Sales Tax revenue for 2017 includes 13 months of payments.



| Fiscal |           | Percentage     |
|--------|-----------|----------------|
| Year   | Total     | Change         |
| FY92   | 2,078,962 |                |
| FY93   | 2,500,578 | 20.28%         |
| FY94   | 2,530,151 | 1.18%          |
| FY95   | 2,544,855 | 0.58%          |
| FY96   | 2,613,489 | 2.70%          |
| FY97   | 3,101,207 | 18.66%         |
| FY98   | 3,601,487 | 16.13%         |
| FY99   | 3,251,023 | <b>-</b> 9.73% |
| FY00   | 3,113,084 | -4.24%         |
| FY01   | 3,204,731 | 2.94%          |
| FY02   | 3,364,204 | 4.98%          |
| FY03   | 3,375,434 | 0.33%          |
| FY04   | 3,614,244 | 7.07%          |
| FY05   | 3,785,420 | 4.74%          |
| FY06   | 4,046,618 | 6.90%          |
| FY07   | 3,898,529 | -3.66%         |
| FY08   | 4,383,127 | 12.43%