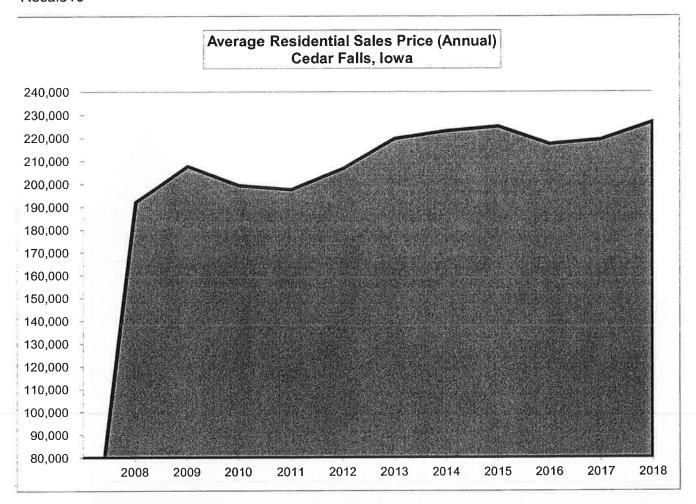

9    | 472                       |
| 2010    | 387                       |
| 2011    | 400                       |
| 2012    | 475                       |
| 2013    | 484                       |
| 2014    | 446                       |
| 2015    | 500                       |
| 2016    | 502                       |
| 2017    | 561                       |
| 2018    | 509                       |
| Average | 473                       |

In 2010, residential property sales decreased dramatically and decreased again in 2014. However, FY17 saw a strong increase.

Caution should be taken by the City Council in levying taxes. Many new residential construction projects will seek the \$20.00 county tax rate versus the City \$32.00 rate within the Cedar Falls school district if taxes become too high.



| Year                                                                                 | Average<br>Sales<br>Price                                                                                             |
|--------------------------------------------------------------------------------------|-----------------------------------------------------------------------------------------------------------------------|
| 2008<br>2009<br>2010<br>2011<br>2012<br>2013<br>2014<br>2015<br>2016<br>2017<br>2018 | 192,154<br>207,754<br>199,318<br>197,576<br>206,773<br>219,746<br>223,093<br>225,048<br>217,393<br>219,263<br>226,890 |
| Average                                                                              | 212,273