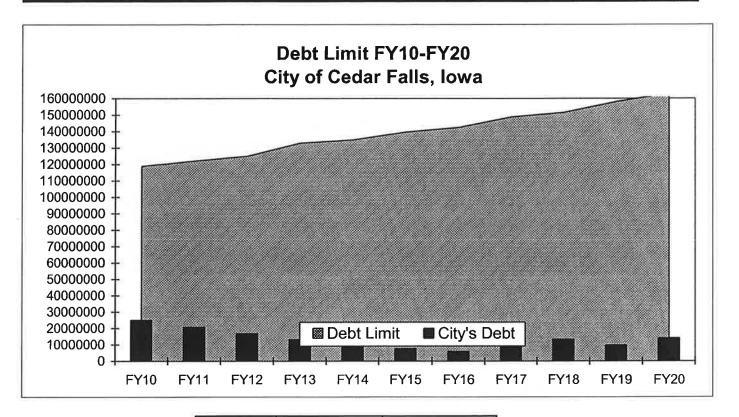

various capital projects, including Greenhill Road extension, Center Street Trail, and a new fire truck. These proceeds will be repaid through the debt service levy. The remaining \$3,080,000 in proceeds were for sewer and storm water projects. These proceeds will be repaid by sewer and storm water revenues. The City maintained its Aa1 rating from Moody's.

### **Impact on Property Taxes**

During calendar year 2020, the City may sell approximately \$3,263,000 in General Obligation Bonds. These proceeds will be used for various citywide projects, including Main Street Reconstruction, Cedar Heights Drive Reconstruction, Riverbank improvements, and South Main Intersection improvements.

During calendar year 2020, the city may sell revenue bonds to finance the Plant Digester Rehab project.



| Year | Debt Limit  | City's Debt  |  |  |  |
|------|-------------|--------------|--|--|--|
| FY10 | 118,846,750 | 25,005,000   |  |  |  |
| FY11 | 122,094,381 | 20,770,000   |  |  |  |
| FY12 | 125,016,901 | 16,660,000   |  |  |  |
| FY13 | 132,967,751 | 13,205,000   |  |  |  |
| FY14 | 134,876,517 | 9,640,000    |  |  |  |
| FY15 | 139,586,122 | 7,770,000    |  |  |  |
| FY16 | 142,421,126 | 5,920,000    |  |  |  |
| FY17 | 149,224,259 | 13,270,000   |  |  |  |
| FY18 | 151,911,983 | 9,740,000    |  |  |  |
| FY19 | 157,935,441 | 15,680,000   |  |  |  |
| FY20 | 163,006,221 | 14,085,000 * |  |  |  |

<sup>\*</sup> estimate

### **Debt Service Levy**

The City of Cedar Falls' debt levy is very low compared to similar sized cities in Iowa. This is caused by two reasons:

- 1. The City