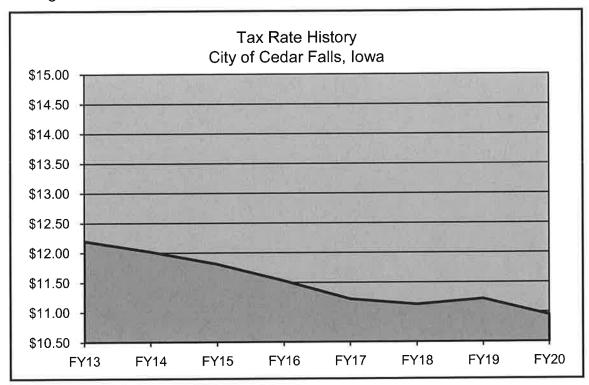

## INTEROFFICE MEMORANDUM

**TO:** Mayor Brown and City Council Members

FROM: Jennifer Rodenbeck, Director of Finance & Business Operations

**DATE:** February 6, 2019

**SUBJECT:** FY2020 Budget

Attached are the state budget forms for the FY20 budget. This sets the \$10.95 rate that was approved at the Committee of the Whole budget worksession on February 4<sup>th</sup> and the maximum budget amount of \$81,783,380 that the hearing was set for. The budget, as proposed will cause a .13% decrease on residential properties, a 2.41% decrease on commercial/industrial properties, and a 7.05% decrease on multiresidential properties.