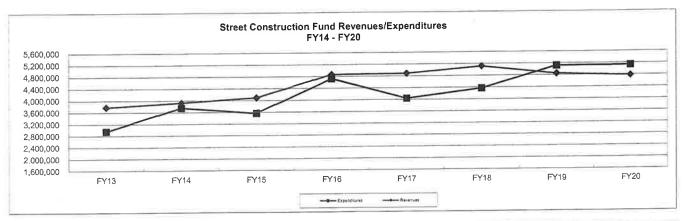

tual | FY17<br>Actual | FY18<br>Actual | FY19<br>Projected | FY20<br>Budget |
|------------------------------------|----------------|----------------|----------------|----------------|----------------|-------------------|----------------|
| Operating<br>Expense               | \$2,860,998    | \$3,111,794    | \$3,149,988    | \$2,963,516    | \$3,118,990    | \$3,379,809       | \$3,673,660    |
| Population                         | 39,260         | 39,260         | 39,260         | 39,260         | 39,260         | 39,260            | 39,260         |
| Operating<br>Expense<br>Per Capita | \$72.87        | \$79.26        | \$80.23        | \$75.48        | \$79.44        | \$86.09           | \$93.57        |

Operating expenses in FY20 have increased due to increased equipment costs.



| Street Const. Fund                                                 | FY14<br>Actual                                       | FY15<br>Actual                                       | FY16<br>Actual                                       | FY17<br>Actual                                       | FY18<br>Actual                                       | FY19<br>Project                                        | FY20<br>Budget                                   |
|--------------------------------------------------------------------|------------------------------------------------------|------------------------------------------------------|------------------------------------------------------|------------------------------------------------------|------------------------------------------------------