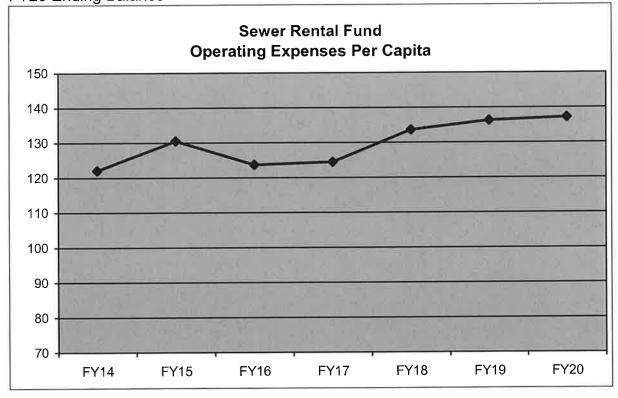

## INTEROFFICE MEMORANDUM

**TO:** Mayor Brown and City Council Members

FROM: Jennifer Rodenbeck, Director of Finance & Business Operations

**DATE:** February 6, 2019

**SUBJECT:** FY2020 Budget

Attached are the state budget forms for the FY20 budget. This sets the \$10.95 rate that was approved at the Committee of the Whole budget worksession on February 4<sup>th</sup> and the maximum budget amount of \$81,783,380 that the hearing was set for. The budget, as proposed will cause a .13% decrease on residential properties, a 2.41% decrease on commercial/industrial properties, and a 7.05% decrease on multiresidential properties.