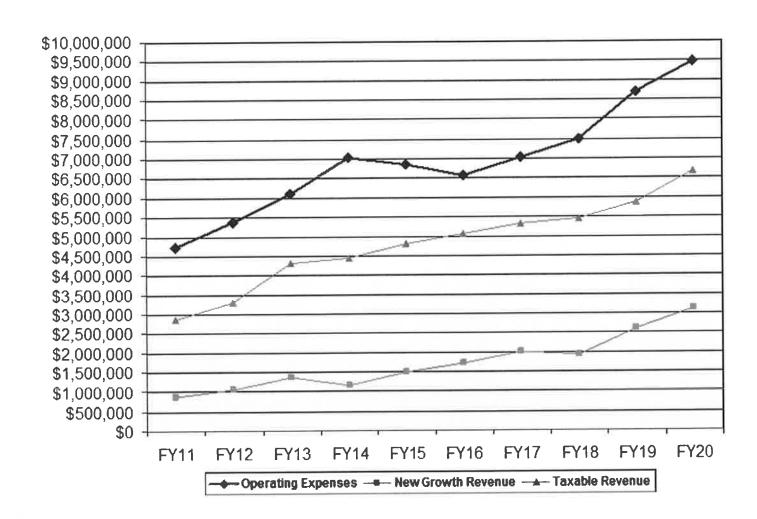

## INTEROFFICE MEMORANDUM

**TO:** Mayor Brown and City Council Members

FROM: Jennifer Rodenbeck, Director of Finance & Business Operations

**DATE:** February 6, 2019

**SUBJECT:** FY2020 Budget

Attached are the state budget forms for the FY20 budget. This sets the \$10.95 rate that was approved at the Committee of the Whole budget worksession on February 4<sup>th</sup> and the maximum budget amount of \$81,783,380 that the hearing was set for. The budget, as proposed will cause a .13% decrease on residential properties, a 2.41% decrease on commercial/industrial properties, and a 7.05% decrease on multiresidential properties.