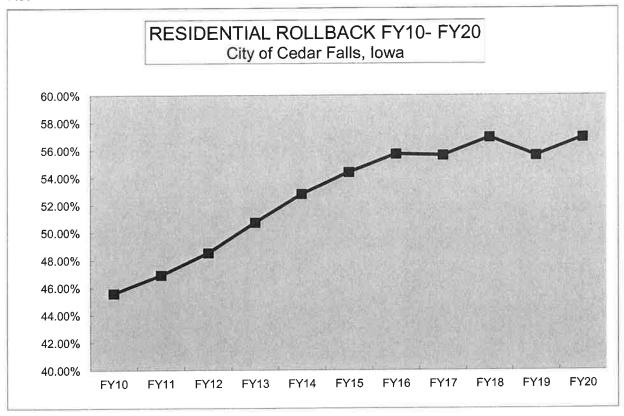

| FY11 | 1,185,969,161    | 2,402,107,961     |
| FY12 | 1,254,821,347    | 2,458,320,459     |
| FY13 | 1,393,511,204    | 2,618,319,843     |
| FY14 | 1,622,862,335    | 2,650,433,900     |
| FY15 | 1,490,616,188    | 2,729,240,639     |
| FY16 | 1,509,722,828    | 2,769,405,368     |
| FY17 | 1,569,292,287    | 2,897,854,208     |
| FY18 | 1,750,040,895    | 2,965,854,183     |
| FY19 | 1,832,652,499    | 3,099,765,282     |
| FY20 | 1,950,451,511    | 3,195,848,285     |
|      |                  |                   |

The last ten years have provided a steady growth trend in assessed valuations. In addition, FY19 was the first year that assessed values exceeded \$3 billion.

For FY20, assessed values increased by \$96,083,003. Taxable values increased by \$117,799,012.

#### Resroll



| YEAR | PERCENTAGE<br>RESIDENTIAL<br>ROLLBACK |
|------|---------------------------------------|
| FY10 | 45.59%                                |
| FY11 | 46.91%                                |
| FY12 | 48.53%                                |
| FY13 | 50.75%                                |
| FY14 | 52.82%                                |
| FY15 | 54.40%                                |
| FY16 | 55.73%                                |
| FY17 | 55.63%                                |
| FY18 | 56.94%                                |
| FY19 | 55.62%                                |
| FY20 | 56.92%                                |

The rollback increased for FY20. It is still lower since the 1980's when residential rollback was at 80%. This has a major impact on Cedar Falls whose tax base