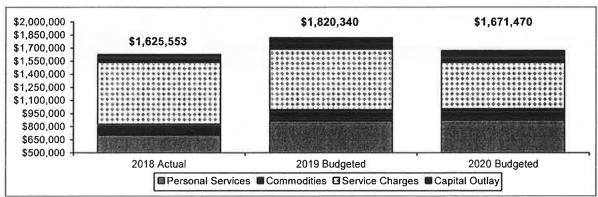

## INTEROFFICE MEMORANDUM

**TO:** Mayor Brown and City Council Members

FROM: Jennifer Rodenbeck, Director of Finance & Business Operations

**DATE:** February 6, 2019

**SUBJECT:** FY2020 Budget

Attached are the state budget forms for the FY20 budget. This sets the \$10.95 rate that was approved at the Committee of the Whole budget worksession on February 4<sup>th</sup> and the maximum budget amount of \$81,783,380 that the hearing was set for. The budget, as proposed will cause a .13% decrease on residential properties, a 2.41% decrease on commercial/industrial properties, and a 7.05% decrease on multiresidential properties.