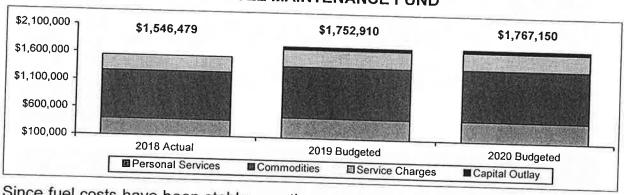

This increase in funding will finance a portion of the University Avenue Reconstruction project, Cedar Heights Drive, and Main Street.

#### **B.** Traffic Operations Section

In FY20, there are changes in salary adjustments; insurance allocations, vehicle maintenance and data processing. \$200,000 is budgeted in FY20 for signal upgrades.

#### STREET IMPROVEMENT FUND



This fund includes the \$20 million that was received from the State of Iowa for the transfer of jurisdiction for University Avenue. Since FY16, funds have been expended for the University Avenue project. Additional funding to finance the remainder of this project will be from Road Use taxes, Local Option Sales tax, Federal safety grant, utility funds, Black Hawk County Gaming, and TIF.

#### **VEHICLE MAINTENANCE FUND**



Since fuel costs have been stable over the past few years, this line item was reduced by \$100,000 for FY19 and remains the same in FY20. \$30,000 is budgeted for refurbishing of vehicles and \$25,000 is budgeted for the installation of vehicle locators.





#### **General Fund**

The General Fund is the City's primary operating fund. It accounts for the financial resources of the general government, except those required to be accounted for in another fund. The general government activities include:

Mayor and City Council City Administrator Financial Services Legal Services Public Records Library Services

Engineering
Planning & Community Srvc.
Inspection Services
Cultural Services
Cemetery
Golf

Parks
Recreation Services
Fire
Police
Public Buildings

City of Cedar Falls, Iowa Departm