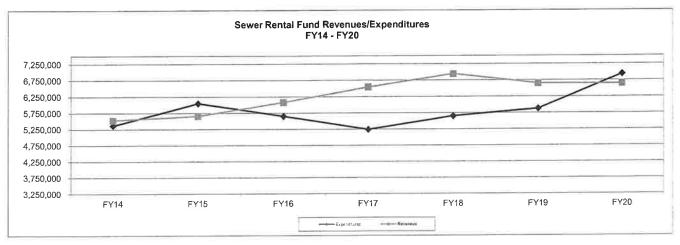

Actual | FY17<br>Actual | FY18<br>Actual | FY19<br>Project | FY20<br>Budget |
|------------------------------------|----------------|----------------|----------------|----------------|----------------|-----------------|----------------|
| Operating<br>Expense               | \$4,4792,921   | \$5,122,917    | \$4,856,559    | \$4,886,490    | \$5,245,066    | \$5,350,630     | \$5,385,490    |
| Population                         | 39,260         | 39,260         | 39,260         | 39,260         | 39,260         | 39,260          | 39,260         |
| Operating<br>Expense<br>Per Capita | \$122.08       | \$130.49       | \$130.49       | \$124.46       | \$133.60       | \$136.29        | \$137.17       |

Increases in FY18, FY19 and FY20 expenditures are caused by increased debt service.



| Sewer Rental Fund | FY14<br>Actual  | FY15<br>Actual  | FY16<br>Actual  | FY17<br>Actual  | FY18<br>Actual  | FY19<br>Projected | FY20<br>Budget  |
|-------------------|-----------------|-----------------|-----------------|-----------------|-----------------|-------------------|-----------------|
| Beginning Balance | \$<br>4,340,397 | \$<br>4,507,372 | \$<br>4,118,855 | \$<br>4,547,268 | \$<br>5,854,027 | \$<br>7,150,682   | \$<br>7,926,194 |
| Expenditures      | 5,364,003       | 6,047,343       | 5,652,095       | 5,239,489       | 5,651,947       | 5,875,630         | 6,940,490       |
| Revenues          | 5,530,980       | 5,658,827       | 6,080,508       | 6,546,248       | 6,948,602       | 6,651,142         | 6,650,000       |
| Cash Added (Used) | 166,977         | (388,516