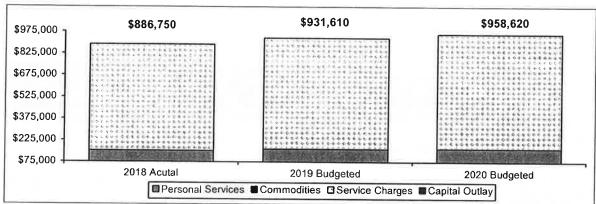

g the construction months. Also, a civilian code enforcement position is being budgeted in FY20 and the police officer assigned to code enforcement in the past will move back to police shift.

### L. Community Development/Planning & Community Services



Adjustments to this budget relate to salary and benefits set by the City Council. \$60,000 is budgeted in FY20 to update the Zoning ordinance. One third of the INRCOG membership dues have been budgeted since FY01 from the Road Use Tax Funds. This transfer is justified by the City's required participation in the MPO to obtain federal and state roadway improvement funds. The economic development position that was budgeted in FY19 is being budgeted under the City Administrator for FY20.

### M. Municipal Operations & Programs/Administration



Included in this budget are some of the projects funded by Hotel/Motel tax proceeds. Projects for FY20 include:

- 1. The Cedar Valley Soccer is at \$10,000 for FY20.
- 2. Funding for the trail maintenance and the reserve account remained the same at \$43,750 in FY20.
- 3. The tourism building expansion line item is budgeted at \$21,880 for FY20. The Tourism Building will be paid off by 2030.
- 4. \$78,750 is budgeted in FY20 from the Tourism Fund. This fund will provide support to outside agencies that apply through the Visitors & Tourism Division for operating or marketing grants.

Also included in this budget is \$60,000 to support the Community Center operations.

N. Municipal Operations & Programs/Cultural Services



In FY20, additional part-time staff is being budgeted.

### O. Mu