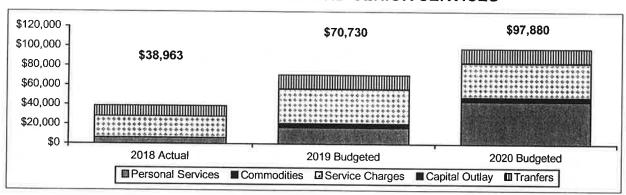

erging the 2 Industrial Parks into the Unified District. For FY18, a portion of this district expired. The City will be receiving \$3.1 million less in TIF revenues starting FY18. The effect of this will extend the payoff date of debt in that district and the City will need to review its economic development policies and incentives. In FY20, the City will continue to reserve \$1.3 million of the amount released for future economic development projects.

### **CAPITAL PROJECTS**



This budget can vary from year to year due to the timing of projects. In FY20, approximately \$370,000 is budgeted to complete the new public safety building. In addition, the City was awarded a \$750,000 grant from the Black Hawk Gaming Commission for this project.

### **COMMUNITY CENTER AND SENIOR SERVICES**



During negotiations for the development of a new library site, it was determined that the joining of the existing library site and the Community Center was a feasible option. The two organizations built one large building to house both of their operations. In connection with this, the Community Center has become a division of the City and oversight is the responsibility of the Library. Starting in FY09, general fund dollars subsidized this division and will continue in FY20. The operations of this division will need to be reviewed to determine options that are available for funding this service. A part-time position is being budgeted in FY20. This position will primarily work in the Community Center, but will also fill in where necessary at the library.

#### **HOUSING VOUCHERS**



In F