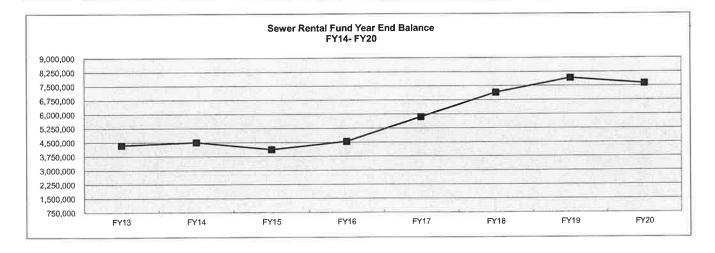

96,655       | 775,512           | (290,490)       |
| Ending Balance    | \$<br>4,507,372 | \$<br>4,118,855 | \$<br>4,547,268 | \$<br>5,854,027 | \$<br>7,150,682 | \$<br>7,926,194   | \$<br>7,635,704 |

Sewer rates were raised in FY09 to pay for the bond issuance relating to sanitary sewer and lift station improvements. In FY16, these rates were increased again to pay for Dry Run Creek Sanitary Sewer improvements and sewer improvements related to the University Avenue project. Rates were increased again in FY19 to pay for large sewer projects, including West 1st St. sewer and the digester rehabilitation. In FY20, the rates will be \$19.45 on the first 200 cubic feet of water used and \$3.49 on every cubic feet used over 200 cubic feet. Rates will be evaluated again in the upcoming year.



**4. Street Construction Fund:** Currently, Road Use Taxes have been stable, however, will increase due to the increase in the gas tax by the State of Iowa.

| FY18 Cash Balance                      | \$ 7,885,301 |
|----------------------------------------|--------------|
| FY19 Expected Cash Reserve Added(Used) | (269,351)    |
| FY20 Expected Cash Reserve Added(Used) | (348,270)    |
| FY20 Ending Balance                    | \$ 7,267,679 |

In FY20, \$121.50 per capita is budgeted to be received. In the past, consideration was given to phasing Debt Service payments for road repair out of Street Construction and placing the burden on property taxes. However, no debt service is planned for FY20.



| Street<br>Construct<br>Fund        | FY14<br>Actual | FY15<br>Actual | FY16<br>Actual