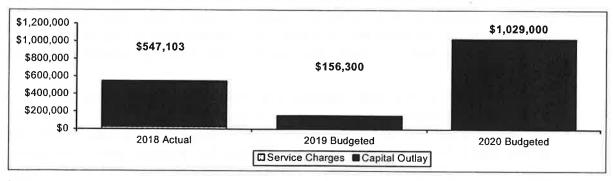

## INTEROFFICE MEMORANDUM

**TO:** Mayor Brown and City Council Members

FROM: Jennifer Rodenbeck, Director of Finance & Business Operations

**DATE:** February 6, 2019

**SUBJECT:** FY2020 Budget

Attached are the state budget forms for the FY20 budget. This sets the \$10.95 rate that was approved at the Committee of the Whole budget worksession on February 4<sup>th</sup> and the maximum budget amount of \$81,783,380 that the hearing was set for. The budget, as proposed will cause a .13% decrease on residential properties, a 2.41% decrease on commercial/industrial properties, and a 7.05% decrease on multiresidential properties.