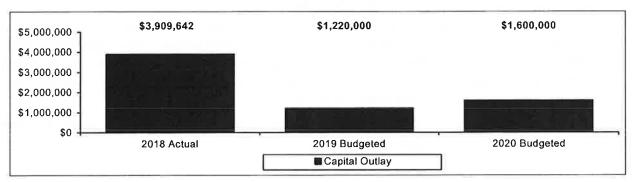

FY20 for these improvements.

#### B. Water Reclamation Section

In FY07, one full-time position was transferred from this section to the Storm Water Utility. This was done due to the time the Water Reclamation will spend on collecting and testing water samples in conformance with federal mandates. This position will continue to be budgeted in the Storm Water Utility for FY20.

Since FY02, this fund has rented farmland from the City's Hospital Fund for the disposal of biosolids. The total estimated lease payments on the entire farm are budgeted in this fund. However, lease income on 2/3<sup>rds</sup> of the farm will be received by the Sewer Fund for the portion of the land not used for disposal.

Debt service for the sewer fund is at \$2.6 million for FY20.

#### **SEWER REVENUE BOND**



In 2012, 2013 and 2014 the Disinfection project was financed with a State Revolving Fund loan through the lowa Finance Authority and internally. Financing was reviewed and it was determined using reserve funds invested at a lower interest rate is more cost effective. For FY20, \$1.6 million is being budgeted for the Plant Digester Rehabilitation. Bonds were sold in 2018 to finance large projects in sewer and is anticipated in 2020 as well. A rate study was performed and rate increases of 5% each year for the next three years were adopted. Rate increases may be needed in the future for other large projects coming up.

#### **VISITORS AND TOURISM SERVICES**



During FY01, the City Council approved reorganization for the Visitors and Tourism Bureau removing it from the Cedar Falls Chamber