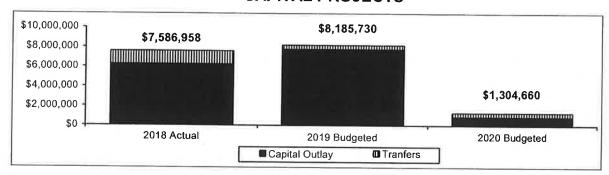

his fund is used to cashflow projects in the City's four active TIF districts, the Unified, Downtown, College Hill, and Pinnacle Prairie. At this point, projects in the Industrial Park can be cashflowed with current TIF revenues and bonding for the projects is not necessary.

The City has completed the process of merging the 2 Industrial Parks into the Unified District. For FY18, a portion of this district expired. The City will be receiving \$3.1 million less in TIF revenues starting FY18. The effect of this will extend the payoff date of debt in that district and the City will need to review its economic development policies and incentives. In FY20, the City will continue to reserve \$1.3 million of the amount released for future economic development projects.

### **CAPITAL PROJECTS**



This budget can vary from year to year due to the timing of projects. In FY20, approximately \$370,000 is budgeted to complete the new public safety building. In addition, the City was awarded a \$750,000 grant from the Black Hawk Gaming Commission for this project.

### **COMMUNITY CENTER AND SENIOR SERVICES**



During negotiations for the development of a new library site, it was determined that the joining of the existing library site and the Community Center was a feasible option. The two organizations built one large building to house both of their operations. In connection with this, the Community Center has become a division of the City and oversight is the responsibility of the Library. Starting in FY09, general fund dollars subsidized this division and will continue in FY20. Th