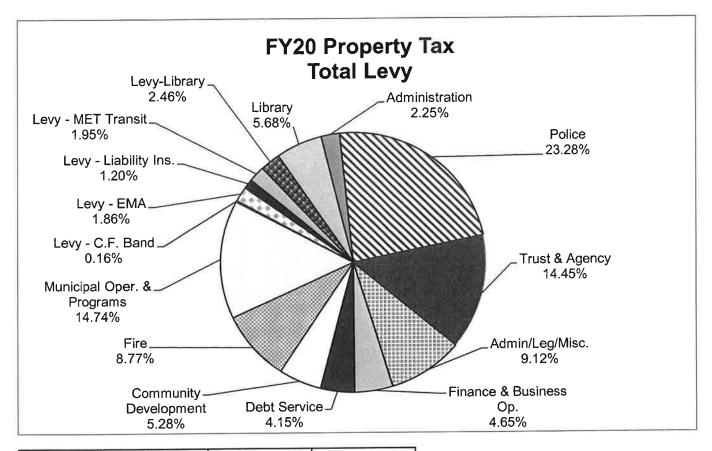

%<br>6.26%<br>7.17%<br>11.89%<br>19.99%<br>7.70%<br>3.05%<br>31.56% | \$1.00<br>0.51<br>0.58<br>0.96<br>1.62<br>0.62<br>0.25<br>2.56 |
| GENERAL LEVY                                                                                                            | 100.00%                                                                  | \$8.10                                                         |

These charts depict where funds within the \$8.10 levy are allocated. Direct revenues attributable to the activity areas are deductible from operations costs, and the activity areas are credited with pro-rated indirect revenue.

The majority of these restricted levies (71.14%) are devoted to Fire (11.89%), Police (31.56%), Library (7.70%) and Municipal Operations & Programs (19.99%) departments.



| Department or Fund                                                                                                                                                                                                                      | Percent of<br>Total Levy<br>Property Tax                                                                                               | Total Levy<br>Property Tax<br>Per \$1,000                                                    |
|-----------------------------------------------------------------------------------------------------------------------------------------------------------------------------------------------------------------------------------------|-----------------------------------------------------------------------------------------------