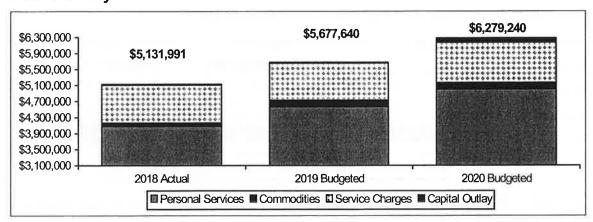

osts were transferred from the police budget to the fire budget. The City utilized the EMA levy for the first time in FY13. The EMA levy will continue to be utilized in FY20 for both EMA costs and consolidated dispatch.

Since FY09, money has been budgeted for the city's contribution to NIRG (Northeast Iowa Response Group). This amount for FY20 is \$19,630.

One of the Chief's goals is to lower traditionally high overtime costs. Paid-on-call (POC) employees and Public Safety Officers (PSO's) can help with this goal. POC's and PSO's are available to respond to fire incidents during their normal work shift. During the Council's FY18, FY19 and FY20 goal setting sessions they decided to make the expansion of the PSO program a priority for Public Safety.

### U. Public Safety Services: Police



\* Includes Police forfeiture expenditures. These are not regular operating budget expenditures. They are included to comply with State budget requirements.

In accordance with Council directive, more PSO positions are included in the FY20 budget. Five additional public safety officer positions were budgeted in FY19 to plan ahead for anticipated retirements. The FY20 budget includes two more positions anticipated to be hired ahead. It takes 9-12 months after hire for an officer to be fully trained, therefore, hiring ahead of retirements allows officers to get on the street faster.

Included in this budget, is the City's allocated share for the Humane Society. The amount budgeted for FY20 is \$100,000. The City is now working with the City of Waterloo to provide these animal control servi