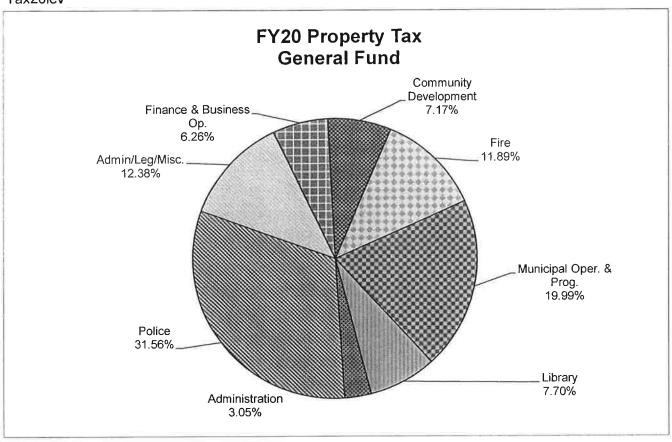

| 10.66                   |
| LEVY-CF BAND                  | 35,000                     | N/A                          | 0.16%                       | 0.02                           | 0.89                    |
| LEVY-EMA                      | 398,090                    | N/A                          | 1.86%                       | 0.21                           | 10.14                   |
| LEVY-LIBRARY                  | 527,890                    | N/A                          | 2.46%                       | 0.27                           | 13.45                   |
| TOTAL                         | \$21,420,920               | 100.00%                      | 100.00%                     | \$10.95                        | \$545.62                |

#### Tax20lev



## CITY OF CEDAR FALLS Property Tax Impact General Levy FY20

| Department                                                                                                              | Percent of<br>General Levy<br>Property Tax                               | General Levy<br>Property Tax<br>Per \$1,000                    |
|-------------------------------------------------------------------------------------------------------------------------|--------------------------------------------------------------------------|----------------------------------------------------------------|
| Admin/Leg/Misc. Finance & Business Op. Community Development Fire Municipal Oper. & Prog. Library Administration Police | 12.38%<br>6.26%<br>7.17%<br>11.89%<br>19.99%<br>7.70%<br>3.05%<br>31.56% | \$1.00<br