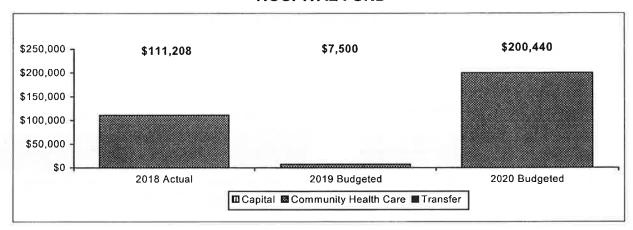

## INTEROFFICE MEMORANDUM

**TO:** Mayor Brown and City Council Members

FROM: Jennifer Rodenbeck, Director of Finance & Business Operations

**DATE:** February 6, 2019

**SUBJECT:** FY2020 Budget

Attached are the state budget forms for the FY20 budget. This sets the \$10.95 rate that was approved at the Committee of the Whole budget worksession on February 4<sup>th</sup> and the maximum budget amount of \$81,783,380 that the hearing was set for. The budget, as proposed will cause a .13% decrease on residential properties, a 2.41% decrease on commercial/industrial properties, and a 7.05% decrease on multiresidential properties.

Council was provided with the full budget document prior to the budget worksession. Once the budget is formally approved, new books will be printed and published on our website.

If you have any questions about the budget or the budget process, please feel free to contact me.