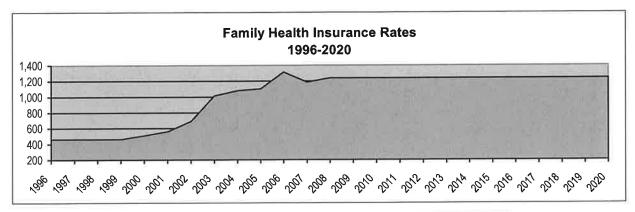

for FY07. The City also moved from two health plans to one.

The City continues to look for ways to reduce health insurance costs and to try and increase the employee's share of the costs. Unfortunately collective bargaining and the federal Health Care Reform Act provide limitations on how much the employees can contribute to health insurance coverage. Under the Health Care Reform Act, increases in co-payments, deductibles, and out-of-pocket maximums cannot exceed the medical CPI plus 15%. The employee's contribution cannot change by more than 5 percentage points. These limitations will force the City and property tax payers to continue to bear most increases in health insurance costs.

The table and chart below shows the history of health insurance rates for the past twenty-four years.



| Fiscal    | Single | %       | Family   | %       |
|-----------|--------|---------|----------|---------|
| Year      | Rate   | Diff.   | Rate*    | Diff.   |
| 1996      | 160.21 | 0.00    | 463.27   | 0.00    |
| 1997      | 160.21 | 0.00    | 463.27   | 0.00    |
| 1998      | 160.21 | 0.00    | 463.27   | 0.00    |
| 1999      | 160.21 | 0.00    | 463.27   | 0.00    |
| 2000      | 176.23 | 10.00   | 509.60   | 10.00   |
| 2001      | 193.85 | 10.00   | 560.56   | 10.00   |
| 2002      | 238.44 | 23.00   | 689.49   | 23.00   |
| 2003*     | 350.96 | 47.19   | 1,014.85 | 47.19   |
| 2004*     | 373.77 | 6.50    | 1,080.82 | 6.50    |
| 2005*     | 437.31 | 17.00   | 1,103.52 | 2.10    |
| 2006*     | 534.40 | 22.20   | 1,314.29 | 19.10   |
| 2007      | 412.50 | (22.81) | 1,187.38