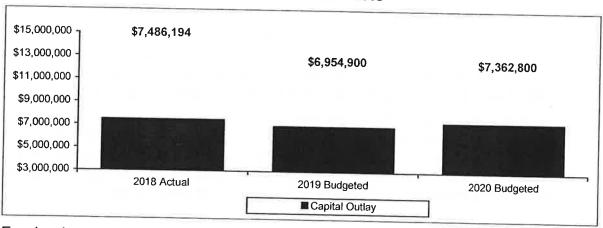

## INTEROFFICE MEMORANDUM

**TO:** Mayor Brown and City Council Members

FROM: Jennifer Rodenbeck, Director of Finance & Business Operations

**DATE:** February 6, 2019

**SUBJECT:** FY2020 Budget

Attached are the state budget forms for the FY20 budget. This sets the \$10.95 rate that was approved at the Committee of the Whole budget worksession on February 4<sup>th</sup> and the maximum budget amount of \$81,783,380 that the hearing was set for. The budget, as proposed will cause a .13% decrease on residential properties, a 2.41% decrease on commercial/industrial properties, and a 7.05% decrease on multiresidential properties.