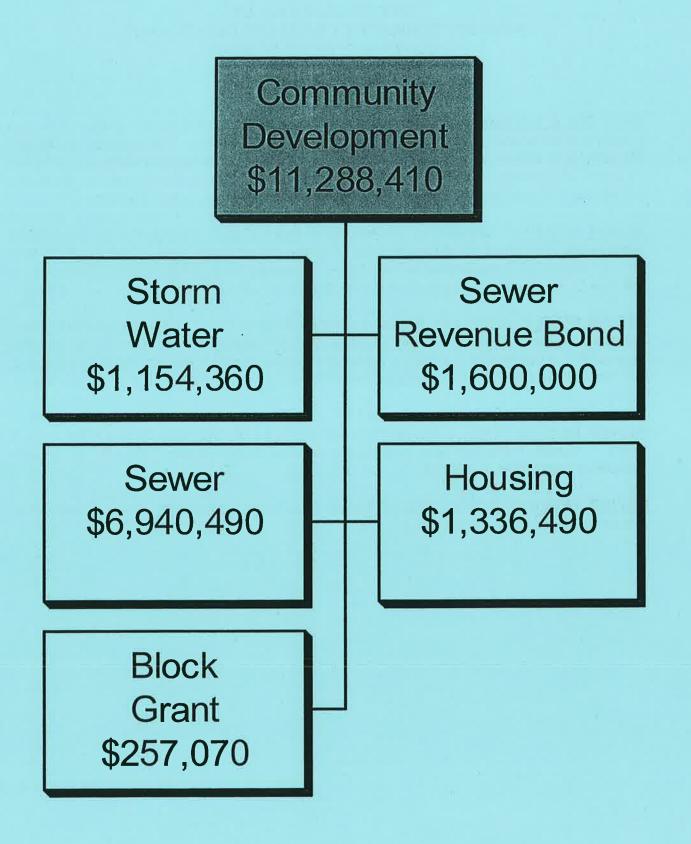

| 0                  |
| Total Revenues                    | 43,216           | 38,963           | 70,730                | 46,743                 | 97,880                | 100,380            | 102,960            |
| Total Expenditures                | 43,216           | 38,963           | 70,730                | 46,742                 | 97,880                | 100,380            | 102,960            |
| Ending Balance                    | \$0              | \$0              | \$0                   | \$0                    | \$0                   | \$0                | \$0                |
| Current Year Cash<br>Added (Used) | \$0              | \$0              | \$0                   | \$0                    | \$0                   | \$0                | \$0                |



# CITY OF CEDAR FALLS REVENUE SUMMARY BY FUND AND DEPARTMENT COMMUNITY DEVELOPMENT FOR FISCAL YEAR 2017 – 2022

<u>SECTION 8 HOUSING ASSISTANCE</u> —These funds are federal grants that are required to be accounted for in separate special revenue funds. The purpose of Section 8 grants is to ensure adequate housing for everyone. Strict requirements are adhered to in the administration and distribution of these funds. Fluctuations in these revenues result due to fluctuations in the number of eligible participants in the programs.

<u>BLOCK GRANT</u> – Community Development Block Grant (CDBG) funds are federal grant funds that must be accounted for in a special revenue fund. Only projects that comply with CDBG requirements may be programmed for any fiscal year. Fluctuations are due to the nu