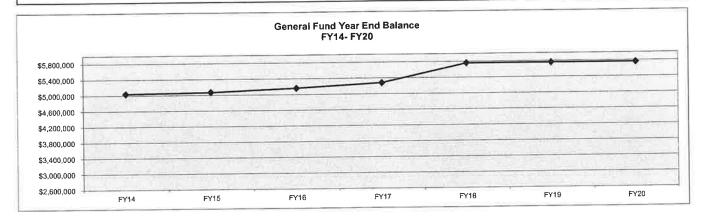

,760,875                                        | \$<br>5,760,875                                  | \$<br>5,760,875                                  |

The City Council adopted resolution #9054, which required the balance remain between 15% - 25% and be maintained at 20-25%. Due to proposed property tax legislation and a national recession, maintaining a balance closer to 25% is necessary.

The General Fund Balances are critical to the City's operations and serves to cashflow operations in September and October and provide a reserve to assist operations in the event of a catastrophe. In Cedar Falls' case the 8.10 levy limit restricts operations in the event of a catastrophe, Therefore, without an ability to levy taxes the City must rely on a sound reserve to protect citizen's interests.



2. Refuse Fund: The Refuse fund is expected to decrease slightly in FY20. Rates were analyzed and increases implemented on July 1, 2013. The capital projects fund has actually cash flowed the projects funded with the landfill surplus funds so refuse funds are not depleted. As the surplus funds were received each year from Black Hawk County Solid Waste Commission, the Refuse Fund repaid the Capital Projects Fund.

Reserves will be affected as follows:

|                                       | Refuse      |          |             |
|---------------------------------------|-------------|----------|-------------|
|                                       | Operating   | Landfill |             |
|                                       | Fund        | Cash     | Total       |
| FY18 Cash