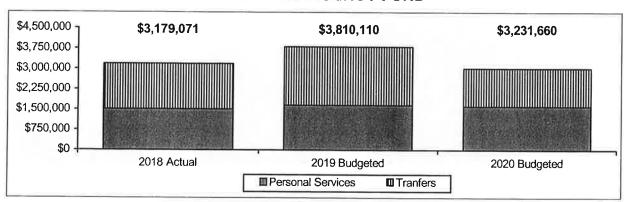

## INTEROFFICE MEMORANDUM

**TO:** Mayor Brown and City Council Members

FROM: Jennifer Rodenbeck, Director of Finance & Business Operations

**DATE:** February 6, 2019

**SUBJECT:** FY2020 Budget

Attached are the state budget forms for the FY20 budget. This sets the \$10.95 rate that was approved at the Committee of the Whole budget worksession on February 4<sup>th</sup> and the maximum budget amount of \$81,783,380 that the hearing was set for. The budget, as proposed will cause a .13% decrease on residential properties, a 2.41% decrease on commercial/industrial properties, and a 7.05% decrease on multiresidential properties.

Council was provided with the full budget document prior to the budget worksession. Once the budget is formally approved, new books will be printed and published on our website.

If you have any questions about the budget or the budget process, please feel free to contact me.