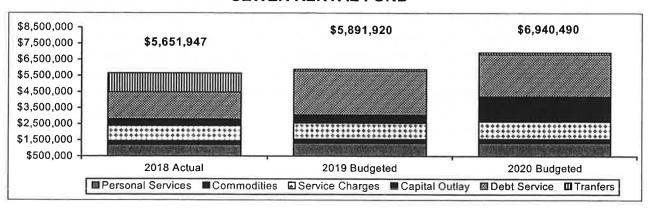

Federal and state mandates related to storm water runoff and water quality have forced the City to provide inspection and detection services. New ordinances were created in FY06 to establish the Storm Water Utility. By July 1, 2006, a rate structure was adopted to cover the costs of adhering to the new mandates. All residential, commercial, and industrial properties are billed a storm water fee on a monthly basis. The City has contracted with the Cedar Falls Utilities to bill these fees similar to the current arrangement we have for sewer and refuse. In FY18, the rates were studied and increases of 5% each year for the next four years were adopted.

Several projects are budgeted on the current CIP. This includes funding to continue the permeable alley program.

#### **SEWER RENTAL FUND**



#### A. O & M Sewer Section

Increases in this section of the Sewer Fund are due to increases in the capital line item total. In FY20 Sewer replacements & Water Line Extensions are being planned. It is anticipated that as street reconstructions are planned, sewer improvements in these areas will need to be addressed. Therefore, \$350,000 is budgeted in FY20 for these improvements.

#### B. Water Reclamation Section

In FY07, one full-time position was transferred from this section to the Storm Water Utility. This was done due to the time the Water Reclamation will spend on collecting and testing water samples in conformance with federal mandates. This position will continue to be budgeted in the Storm Water Utility for FY20.

Since FY02, this fund has rented farmland from the City's Hosp