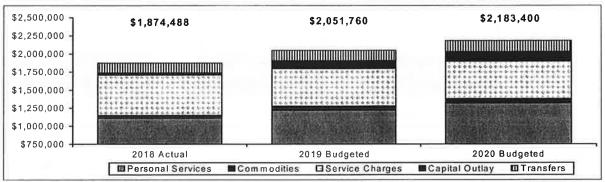

been transferred to Enterprise Funds for revenue purposes.

### F. Finance & Business Operations/Public Records



This budget reflects adjustments in salaries and benefits set by the City Council. Portions of this budget have been transferred to Enterprise Funds for revenue purposes.

G. Finance & Business Operations/Street Lighting



Street lighting costs have been transferred to Cedar Falls Utilities as of January, 2016. A separate line item is displayed on the customer billings to note the fee that is being charged specifically for street lighting. This allows for transparency for the costs of providing street lighting and will also provide for tax-exempt property, including the University of Northern Iowa, to share in the costs of street lighting that those entities benefit from.





Increases in the Library budget are related to salaries and benefits set by the Library Board. During FY06, the citizens of Cedar Falls approved the \$.27 library levy. This levy will generate approximately \$527,890 for FY20. Normally, one-half of the levy is used to fund increased materials for the library and some staffing and technical costs related to the purchasing and handling of the new materials. The remaining portion of the levy is used for property tax relief by effectively reducing a portion of the property taxes paid to support library operations prior to the implementation of the tax. Due to the TIF release in FY18, this caused the library levy to increase significantly. These extra funds will be used to fund capital projects to support the library operations. Other city di