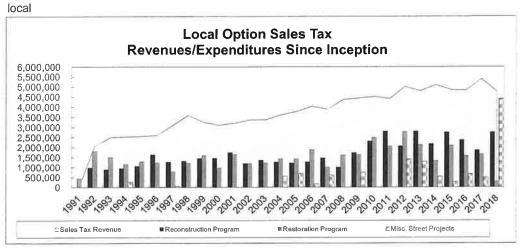

| 400,000         |
| Asphalt Alley Parking (RUT)                    | 55,000          |
| Miscellaneous Street Projects (Sales Tax)      | 100,000         |
|                                                | 7,567,800       |

<sup>\*</sup>This only includes the amount scheduled for FY20. The total project is estimated at \$38 million.

During FY15, the lowa Department of Transportation (IDOT) transferred jurisdiction of University Avenue to the City of Cedar Falls. As part of that transfer, the State of Iowa paid the City \$20 million. The City is in the process of reconstructing and redeveloping the University Avenue corridor. Therefore, included in the FY18 – FY20 budgets are funds from this transfer of jurisdiction, road use taxes, storm water, and sewer to pay for this project.



| Fiscal<br>Year | Reconstruction<br>Program | Restoration<br>Program | Miscellaneous<br>Street Projects | Sales Tax<br>Revenues |
|----------------|---------------------------|------------------------|----------------------------------|-----------------------|
| 1991           | \$0.00                    | \$437,684.89           | \$0.00                           | \$0.00                |
| 1992           | 979,784.55                | 1,804,045.18           | 0.00                             | 2,078,962.00          |
| 1993           | 897,301.04                | 1,500,348.56           | 0.00                             | 2,500,578.00          |
| 1994           | 943,792.61                | 1,151,813.85           | 273,583.56                       | 2,530,151.00          |
| 1995