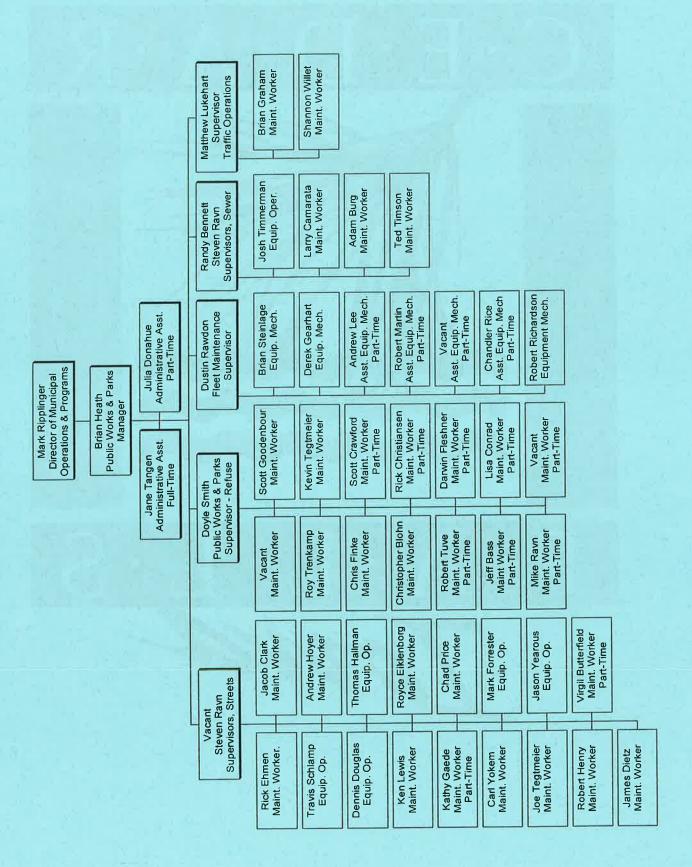

arate special revenue fund. The State determines the amount each city receives based on a formula that uses the population of the city.

<u>VEHICLE MAINTENANCE FUND</u> – The Vehicle Maintenance Fund maintains and accounts for all vehicles in the City. The Vehicle Maintenance expenditures are allocated to all the departments based on actual maintenance services provided to those departments in the past fiscal year.

<u>STREET IMPROVEMENT FUND</u> – This fund accounts for the \$20 million received from the State of Iowa for the transfer of jurisdiction related to University Avenue. Costs associated with the reconstruction of University Avenue flowed through this fund. As the project is completed, this fund will be closed out.

City of Cedar Falls Municipal Operations & Programs Department





Division:

MOP/Visitor & Tourism Srvcs

Fund:

Visitors & Tourism Services

(#261)

Program:

Culture & Recreation

| Revenue                   | Actual 2016/2017 | Actual<br>2017/2018 | Budgeted<br>2018/2019 | Projected<br>2018/2019 | Budgeted<br>2019/2020 | Proposed 2020/2021 | Proposed 2021/2022 |
|---------------------------|------------------|---------------------|-----------------------|------------------------|-----------------------|--------------------|--------------------|
| Interest                  | 7,347            | 11,416              | 2,000                 | 14,630                 | 2,000                 | 2,000              | 2,000              |
| Hotel/Motel Transfer      | 439,159          | 434,360             | 437,500               | 437,500                | 43