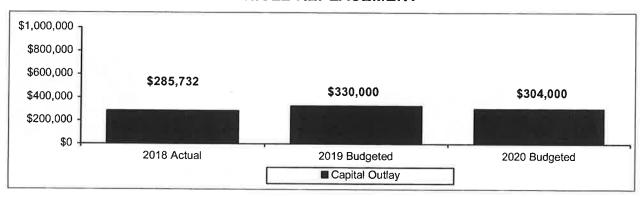

## INTEROFFICE MEMORANDUM

**TO:** Mayor Brown and City Council Members

FROM: Jennifer Rodenbeck, Director of Finance & Business Operations

**DATE:** February 6, 2019

**SUBJECT:** FY2020 Budget

Attached are the state budget forms for the FY20 budget. This sets the \$10.95 rate that was approved at the Committee of the Whole budget worksession on February 4<sup>th</sup> and the maximum budget amount of \$81,783,380 that the hearing was set for. The budget, as proposed will cause a .13% decrease on residential properties, a 2.41% decrease on commercial/industrial properties, and a 7.05% decrease on multiresidential properties.