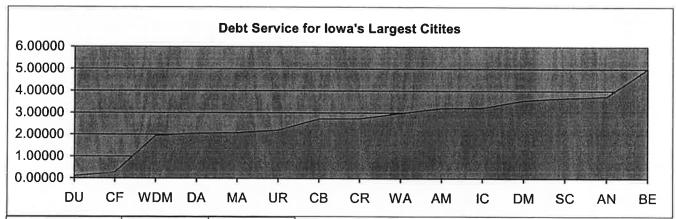

8 | 151,911,983 | 9,740,000    |  |  |  |
| FY19 | 157,935,441 | 15,680,000   |  |  |  |
| FY20 | 163,006,221 | 14,085,000 * |  |  |  |

<sup>\*</sup> estimate

### **Debt Service Levy**

The City of Cedar Falls' debt levy is very low compared to similar sized cities in Iowa. This is caused by two reasons:

- 1. The City of Cedar Falls tries to maintain its outstanding debt relatively stable by only issuing replacement debt.
- 2. The City currently pays some of its debt service out of the \$8.10 levy, while maximizing the trust and agency levy.

By maintaining the debt service rate at low levels, taxpayers avoid fluctuations year to year from debt service. The City utilizes its Capital Improvements Program to project how projects will affect the debt service levy over the next 3-5 years.



| City           | FY19<br>Debt<br>Service | 2010<br>Population |
|----------------|-------------------------|--------------------|
| Dubuque        | 0.10008                 | 57,637             |
| Cedar Falls    | 0.26483                 | 39,260             |
| W. Des Moines  | 1.95000                 | 56,609             |
| Davenport      | 2.05000                 | 99,685             |
| Marion         | 2.08103                 | 34,768             |
| Urbandale      | 2.20000                 | 39,463             |
| Council Bluffs | 2.72009                 | 62,230             |
| Cedar Rapids   | 2.73605                 | 126,326            |
| Waterloo       | 2.98828                 | 68,406             |
| Ames           | 3.21813                 | 58,965             |
| Iowa