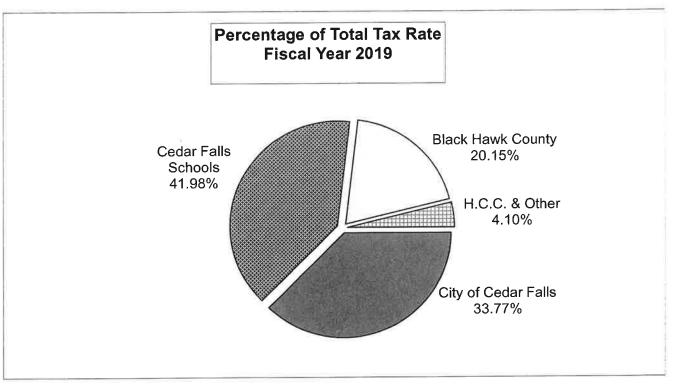

AL<br>ROLLBACK |
|------|---------------------------------------|
| FY10 | 45.59%                                |
| FY11 | 46.91%                                |
| FY12 | 48.53%                                |
| FY13 | 50.75%                                |
| FY14 | 52.82%                                |
| FY15 | 54.40%                                |
| FY16 | 55.73%                                |
| FY17 | 55.63%                                |
| FY18 | 56.94%                                |
| FY19 | 55.62%                                |
| FY20 | 56.92%                                |

The rollback increased for FY20. It is still lower since the 1980's when residential rollback was at 80%. This has a major impact on Cedar Falls whose tax base is 75% residential.

#### Ptax19



### Percentage of Total Tax Rate Fiscal Year 2019

| Governmental Body   | Amount  | Percent |
|---------------------|---------|---------|
| City of Cedar Falls | \$11.22 | 33.77%  |
| Cedar Falls Schools | 13.95   | 41.98%  |
| Black Hawk County   | 6.69    | 20.15%  |
| H.C.C. & Other      | 1.36    | 4.10%   |
| Total               | \$33.22 | 100.00% |

Distribution of the total property tax levy varies annually. The most recent shift is reflective of the \$8.10 levy limitations and the implementation of the public school educational support levy.

Historically, the City has been the largest user of property taxes. In FY98, FY99, FY00, FY01, FY02, FY04, FY05, FY06, FY07, FY08 and FY09 the City was the largest user because the school system receives substantial state aid subsidies to