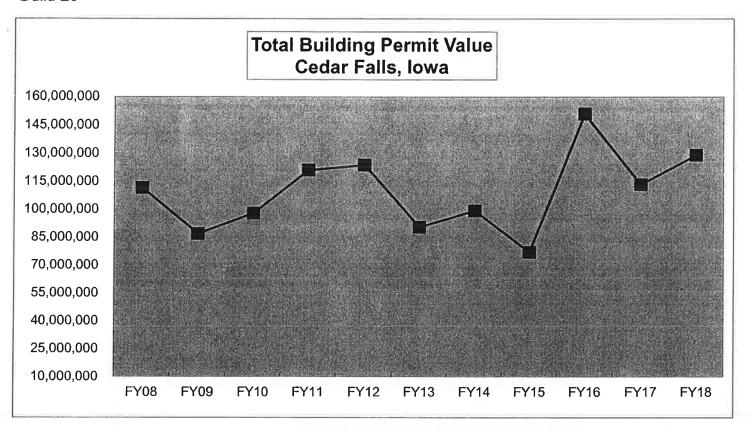

## INTEROFFICE MEMORANDUM

**TO:** Mayor Brown and City Council Members

FROM: Jennifer Rodenbeck, Director of Finance & Business Operations

**DATE:** February 6, 2019

**SUBJECT:** FY2020 Budget

Attached are the state budget forms for the FY20 budget. This sets the \$10.95 rate that was approved at the Committee of the Whole budget worksession on February 4<sup>th</sup> and the maximum budget amount of \$81,783,380 that the hearing was set for. The budget, as proposed will cause a .13% decrease on residential properties, a 2.41% decrease on commercial/industrial properties, and a 7.05% decrease on multiresidential properties.