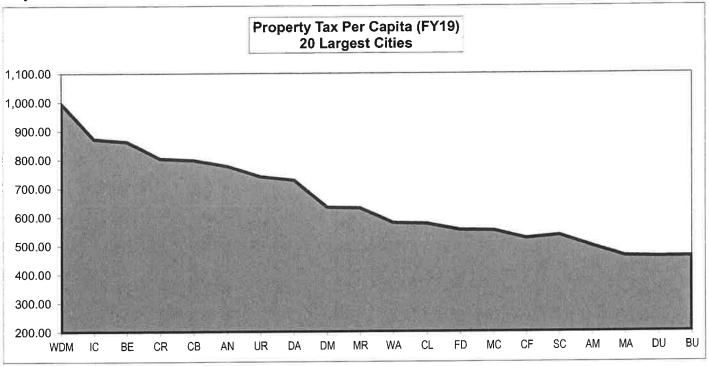

## INTEROFFICE MEMORANDUM

**TO:** Mayor Brown and City Council Members

FROM: Jennifer Rodenbeck, Director of Finance & Business Operations

**DATE:** February 6, 2019

**SUBJECT:** FY2020 Budget

Attached are the state budget forms for the FY20 budget. This sets the \$10.95 rate that was approved at the Committee of the Whole budget worksession on February 4<sup>th</sup> and the maximum budget amount of \$81,783,380 that the hearing was set for. The budget, as proposed will cause a .13% decrease on residential properties, a 2.41% decrease on commercial/industrial properties, and a 7.05% decrease on multiresidential properties.