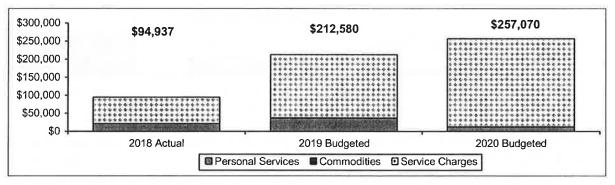

ons. In connection with this, the Community Center has become a division of the City and oversight is the responsibility of the Library. Starting in FY09, general fund dollars subsidized this division and will continue in FY20. The operations of this division will need to be reviewed to determine options that are available for funding this service. A part-time position is being budgeted in FY20. This position will primarily work in the Community Center, but will also fill in where necessary at the library.

#### **HOUSING VOUCHERS**



In FY14, the Housing division was moved to the Public Safety department in an effort to streamline inspections with Fire. However, that was not a feasible option, so it has been moved back to the Community Development Department.

#### **BLOCK GRANT FUND**



The Block Grant budget is based on the subsidy provided by the Federal government. The City has, for several years, faced a reduced Federal commitment to the Block Grant Program. This decreases the City's ability to pay for administrative and support staff with Block Grant funds. Starting in FY18, the City started contracting out some of the block grant services. The City Council will be required to hold an additional public hearing on the Block Grant program following adoption of the Cedar Falls budget. Unobligated or carryover monies are adjusted annually within the Block Grant program following the completion of a fiscal year or a specific project.

#### STORM WATER



This was a new enterprise fund for the City in FY07. Federal and state mandates related to storm water runoff and wat