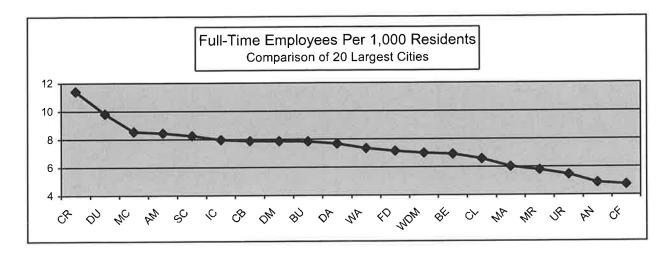

## INTEROFFICE MEMORANDUM

**TO:** Mayor Brown and City Council Members

FROM: Jennifer Rodenbeck, Director of Finance & Business Operations

**DATE:** February 6, 2019

**SUBJECT:** FY2020 Budget

Attached are the state budget forms for the FY20 budget. This sets the \$10.95 rate that was approved at the Committee of the Whole budget worksession on February 4<sup>th</sup> and the maximum budget amount of \$81,783,380 that the hearing was set for. The budget, as proposed will cause a .13% decrease on residential properties, a 2.41% decrease on commercial/industrial properties, and a 7.05% decrease on multiresidential properties.