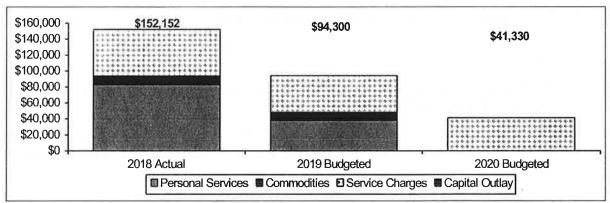

## INTEROFFICE MEMORANDUM

**TO:** Mayor Brown and City Council Members

FROM: Jennifer Rodenbeck, Director of Finance & Business Operations

**DATE:** February 6, 2019

**SUBJECT:** FY2020 Budget

Attached are the state budget forms for the FY20 budget. This sets the \$10.95 rate that was approved at the Committee of the Whole budget worksession on February 4<sup>th</sup> and the maximum budget amount of \$81,783,380 that the hearing was set for. The budget, as proposed will cause a .13% decrease on residential properties, a 2.41% decrease on commercial/industrial properties, and a 7.05% decrease on multiresidential properties.