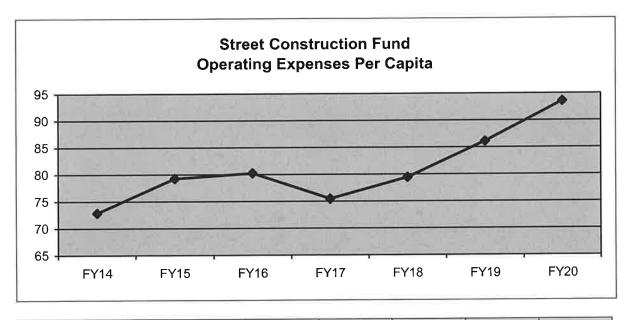

cubic feet used over 200 cubic feet. Rates will be evaluated again in the upcoming year.



**4. Street Construction Fund:** Currently, Road Use Taxes have been stable, however, will increase due to the increase in the gas tax by the State of Iowa.

| FY18 Cash Balance                      | \$ 7,885,301 |
|----------------------------------------|--------------|
| FY19 Expected Cash Reserve Added(Used) | (269,351)    |
| FY20 Expected Cash Reserve Added(Used) | (348,270)    |
| FY20 Ending Balance                    | \$ 7,267,679 |

In FY20, \$121.50 per capita is budgeted to be received. In the past, consideration was given to phasing Debt Service payments for road repair out of Street Construction and placing the burden on property taxes. However, no debt service is planned for FY20.



| Street<br>Construct<br>Fund        | FY14<br>Actual | FY15<br>Actual | FY16<br>Actual | FY17<br>Actual | FY18<br>Actual | FY19<br>Projected | FY20<br>Budget |
|------------------------------------|----------------|----------------|----------------|----------------|----------------|-------------------|----------------|
| Operating<br>Expense               | \$2,860,998    | \$3,111,794    | \$3,149,988    | \$2,963,516    | \$3,118,990    | \$3,379,809       | \$3,673,660    |
| Population                         | 39,260         | 39,260         | 39,260         | 39,260         | 39,260         | 39,260            | 39,260         |
| Operating<br>Expense<br>Per Capita | \$72.87        | \$79.26        | \$80.23        | \$75.48        | \$79.44        | \$86.09           | \$93.57