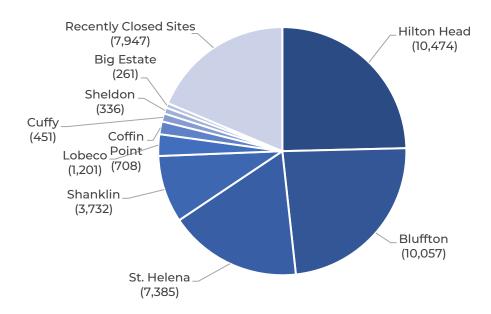

recorded. These visitors delivered 42,552 tons of waste for disposal. Most of this was residential solid waste and bulky items, as shown in Figure 5-2.



<sup>2</sup> Plastics #1 and #2, aluminum and steel, and glass containers.

Figure 5-2 | Tons of Solid Waste, Bulky Waste, Yard Waste, and C&D Received at Convenience Centers, FY20



The number of visitors and the amount of material accepted varies tremendously by convenience center. Three convenience centers, Hilton Head, St. Helena, and Bluffton all received more than 1,200 visits per operating day, on average. Figure 5-3 shows that two of these convenience centers, Bluffton, and Hilton Head, accounted for nearly half of the tonnage received at the convenience centers in FY20.

Figure 5-3 | Tons Received by Convenience Center, FY20





#### Curbside Collection

Curbside collection is provided to residents in the City of Beaufort and the Towns of Port Royal and Bluffton through municipal contracts with private waste haulers. The City of Beaufort has a curbside contract servicing 4,990 residential customers.<sup>4</sup> Residential solid waste, yard waste, and bulk items are picked up weekly. Commingled recyclables are collected every other week. Bulk items, furniture, and appliances (white goods) which cannot fit into the cart provided are picked up on an on-call basis by the Contractor.

The Town of Port Royal has a curbside contract servicing 2,832 customers.<sup>5</sup> Residential solid waste is collected weekly, while recyclables are collected every other week. The Town uses its own trucks and employees to collec