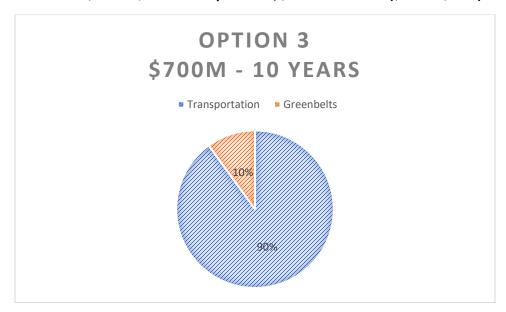

Greenbelts portion. (83/17 split)



Total Tax \$770M: \$640M Transportation/\$130M Greenbelts (\$60M + \$70M)

**OPTION 2:** Reduce \$70M total from recommended TAC proposal for the transporation projects & program except Greenbelts. The total tax remains at 10 years with the \$70M from the reduction in other projects & programs added to the Greenbelts portion. (81/19 split)



Total Tax \$700M: \$570M Transportation/\$130M Greenbelts (\$60M + \$70M)

**OPTION 3:** Reduce \$10M total from recommended TAC proposal for the transporation projects & program except Greenbelts. The total tax remains at 10 years with the \$10M from the reduction in other projects & programs added to the Greenbelts portion. (90/10 split)

Total Tax \$700M: \$630M Transportation/\$70M Greenbelts (\$60M + \$10M)



#### AN ORDINANCE

TO LEVY AND IMPOSE A ONE (1) PERCENT SALES AND USE TAX, SUBJECT TO A REFERENDUM, WITHIN BEAUFORT COUNTY PURSUANT TO SECTION 4-37-30 OF THE CODE OF LAWS OF SOUTH CAROLINA 1976, AS AMENDED; TO DEFINE THE SPECIFIC PURPOSES AND DESIGNATE THE PROJECTS FOR WHICH THE PROCEEDS OF THE TAX MAY BE USED; TO PROVIDE THE MAXIMUM TIME FOR WHICH SUCH TAX MAY BE IMPOSED; TO PROVIDE THE ESTIMATED COST OF THE PROJECTS FUNDED FROM THE PROCEEDS OF THE TAX; TO PROVIDE FOR A COUNTY-WIDE REFERENDUM ON THE IMPOSITION OF THE SALES AND USE TAX AND THE ISSUANCE OF GENERAL OBLIGATION BONDS AND TO PRESCRIBE THE CONTENTS OF THE BALLOT QUESTIONS IN THE REFERENDA; TO PROVIDE FOR THE CONDUCT OF THE REFERENDA BY THE BOARD OF VOTER REGISTRATION AND ELECTIONS OF BEAUFORT COUNTY; TO PROVIDE FOR THE ADMINIS