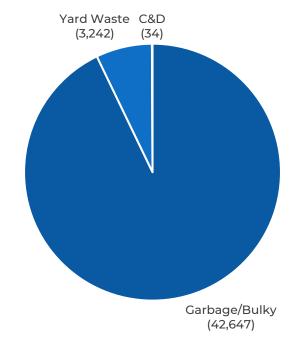

ection Customers, 2021

The County contracts for disposal of all residential waste collected in Beaufort County and pays the disposal facility the tipping fee for the tons reportedly received from residential sources each month. In FY20 a total of 45,924 tons of residential solid waste and bulky waste, yard waste, and C&D debris

<sup>&</sup>lt;sup>6</sup> Ibid.



<sup>&</sup>lt;sup>4</sup> Based on monthly reports submitted to County by haulers, March 2021. It should be noted that the haulers self-report these customer counts to the County, as required by ordinance, and that the numbers are likely to fluctuate monthly.

<sup>&</sup>lt;sup>5</sup> Ibid.

was reportedly collected from residents in Beaufort County and delivered to a disposal facility. The breakdown is shown in Figure 5-4.



Figure 5-4 | Tons Collected Curbside from Residents FY20

#### Non-Residential Collection

Commercial, industrial, and institutional waste is collected by private companies under separate agreements with the business or institution. The County does not pay for the disposal of non-residential waste.

#### Litter and Illegal Dumping

The County employs Solid Waste Litter Enforcement officers and has authorized several other staff in the Solid Waste and Recycling Department to issue citations for violations of the County's litter ordinance. In 2020, the Beaufort County Litter Crew responded to 220 litter complaints, cleaned 109 illegal dumpsites, and collected 160,000 pounds of litter. Beaufort County also has an active Adopt-a-Highway/Boat Landing program. In 2020, 3,267 volunteers collect