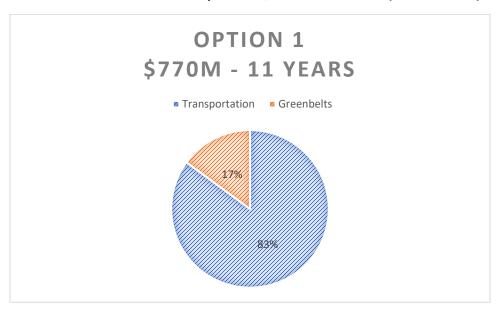

bed memorandum for implementation of the future program.

#### **FISCAL IMPACT:**

N\A

#### STAFF RECOMMENDATIONS TO COUNCIL:

Staff recommends approval of an ordinance and resolution for the 2022 Transportation Sales Tax Referendum as presented by the TAC

#### **OPTIONS FOR COUNCIL MOTION:**

Motion to approve/deny the first reading of an ordinance for 2022 Transportation Sales Tax Referendum and accompanying resolution for the implementation of the program.

(Next steps - Move forward to Council for Second Reading on June 13, 2022)

#### PROPOSED 2022 TRANSPORTATION SALES TAX SCENARIOS

**OPTION 1:** TAC proposal remains as recommended. The total tax sunset is extended to 11 years with the additional \$70M from that final collection year added to the Greenbelts portion. (83/17 split)



Total Tax \$770M: \$640M Transportation/\$130M Greenbelts (\$60M + \$70M)

**OPTION 2:** Reduce \$70M total from recommended TAC proposal for the transporation projects & program except Greenbelts. The total tax remains at 10 years with the \$70M from the reduction in other projects & programs added to the Greenbelts portion. (81/19 split)



Total Tax \$700M: \$570M Transportation/\$130M Greenbelts (\$60M + \$70M)

**OPTION 3:** Reduce \$10M total from recommended TAC proposal for the transporation projects & program except Greenbelts. The total tax remains at 10 years with the \$10M from the reduction in other projects & programs added to the Greenbelts portion. (90/10 split)

Total Tax \$700M: \$630M Transportation/\$70M Greenbelts (\$60M + \$10M)



#### AN ORDINANCE

TO LEVY AND IMP