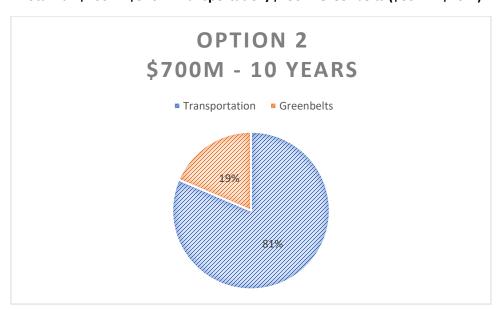

rdinance for 2022 Transportation Sales Tax Referendum and accompanying resolution for the implementation of the program.

(Next steps - Move forward to Council for Second Reading on June 13, 2022)

#### PROPOSED 2022 TRANSPORTATION SALES TAX SCENARIOS

**OPTION 1:** TAC proposal remains as recommended. The total tax sunset is extended to 11 years with the additional \$70M from that final collection year added to the Greenbelts portion. (83/17 split)



Total Tax \$770M: \$640M Transportation/\$130M Greenbelts (\$60M + \$70M)

**OPTION 2:** Reduce \$70M total from recommended TAC proposal for the transporation projects & program except Greenbelts. The total tax remains at 10 years with the \$70M from the reduction in other projects & programs added to the Greenbelts portion. (81/19 split)



Total Tax \$700M: \$570M Transportation/\$130M Greenbelts (\$60M + \$70M)

**OPTION 3:** Reduce \$10M total from recommended TAC proposal for the transporation projects & program except Greenbelts. The total tax remains at 10 years with the \$10M from the reduction in other projects & programs added to the Greenbelts portion. (90/10 split)

Total Tax \$700M: \$630M Transportation/\$70M Greenbelts (\$60M + \$10M)



#### AN ORDINANCE

TO LEVY AND IMPOSE A ONE (1) PERCENT SALES AND USE TAX, SUBJECT TO A REFERENDUM, WITHIN BEAUFORT COUNTY PURSUANT TO SECTION 4-37-30 OF THE CODE OF LAWS OF SOUTH CAROLINA 1976, AS AMENDED; TO DEFINE THE SPECIFIC PURPOSES AND DESIGNATE THE PROJECTS FOR WHICH THE PROCEEDS OF THE TAX MAY BE USED; TO PROVIDE THE MAXIMUM TIME FOR WHICH SUCH TAX MAY BE IMPOSED; TO