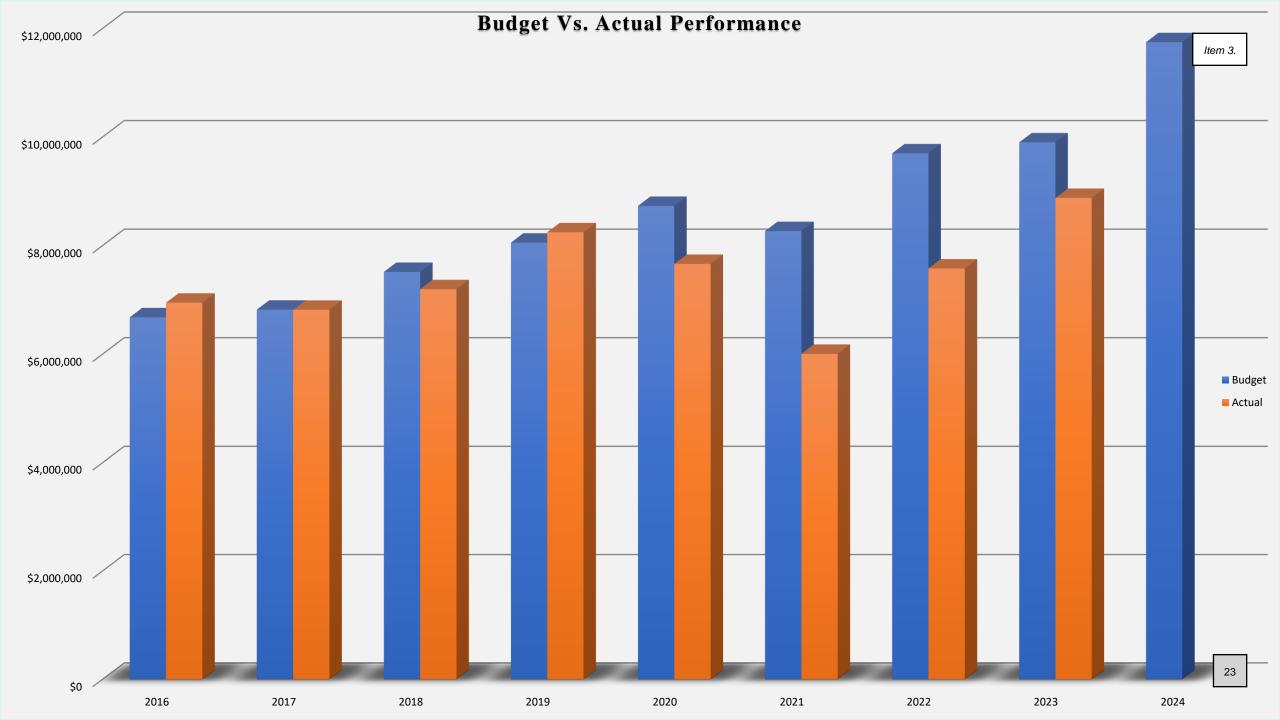

# The FY 25 Budget Summary

#### 1. General Fund

| a. General Government | \$2,794,880 |
|-----------------------|-------------|
| b. Emergency Services | \$1,454,458 |
| c. Public Works       | \$2,453,895 |
| d. Mosquito Control   | \$ 172,498  |
| e. Roads              | \$ 928,500  |
| f. Police             | \$1,445,335 |
| g. Dispatch           | \$ 336,574  |
| Harbor Fund           |             |
| Trolley Fund          |             |
| Water Fund            |             |

4. Water Fund

2.

3.

5. Center Fund

#### **Total FY2025 Proposed Budget**

\$9,586,140

\$ 822,269 \$ 92,803 \$1,028,000 \$ 218,400 \$11,747,612