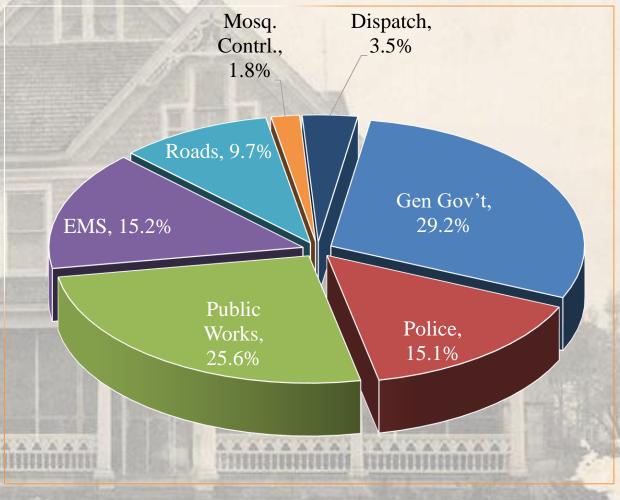

# General Fund

General Government - \$2,794,880

**Police - \$1,445,335** 

Dispatch - \$336,574

**Public Works -**\$2,453,894

**D**EMS - \$1,454,458

**Roads - \$928,500** 

Mosquito Control - \$172,498