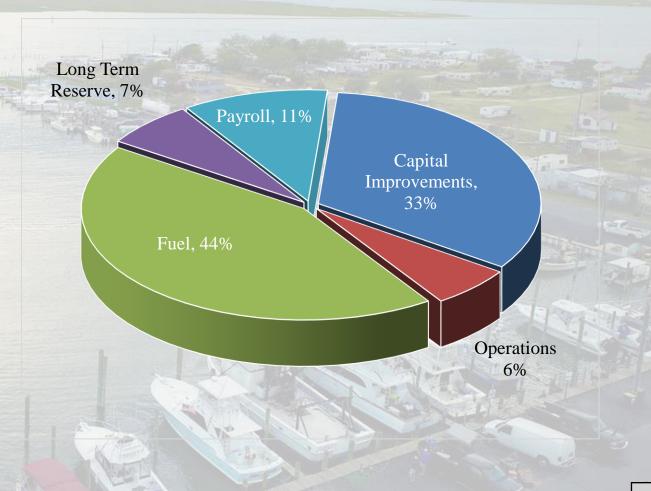

## Expenditures

Capital Improvements -\$273,269

□Fuel - \$359,129

□Payroll - \$86,871

1-Vano

□Long Term Reserve - \$54,000

1 L. Amongaline

**Operations - \$49,000** 