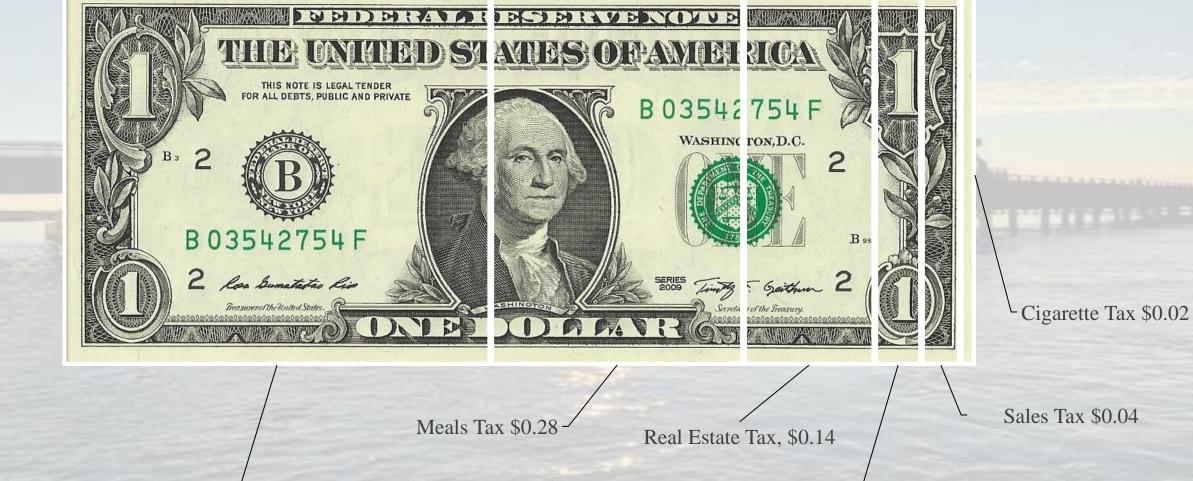

## Tax Revenue

### \$4,690,000 - 40% of Total

Item 3.

Personal Property Tax \$0.05

Transient Occupancy Tax \$0.47

11

15