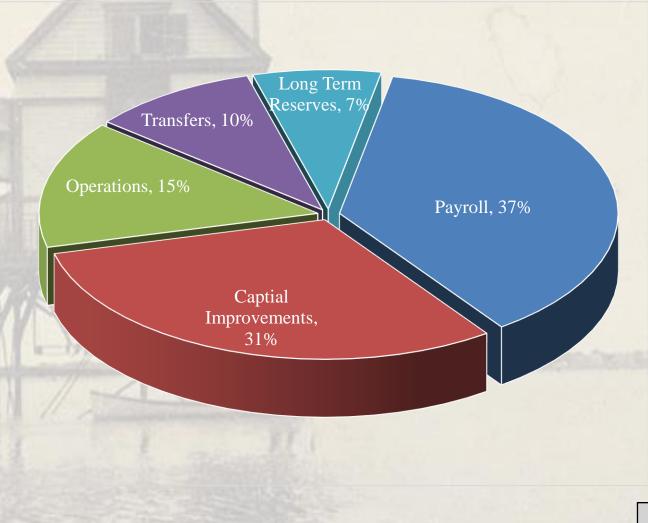

# Water Fund

**D** Payroll - \$381,237

Capital Improvement -\$318,028

□Long Term Reserves -\$76,285

□Transfers - \$100,000

**Operations -** \$152,450