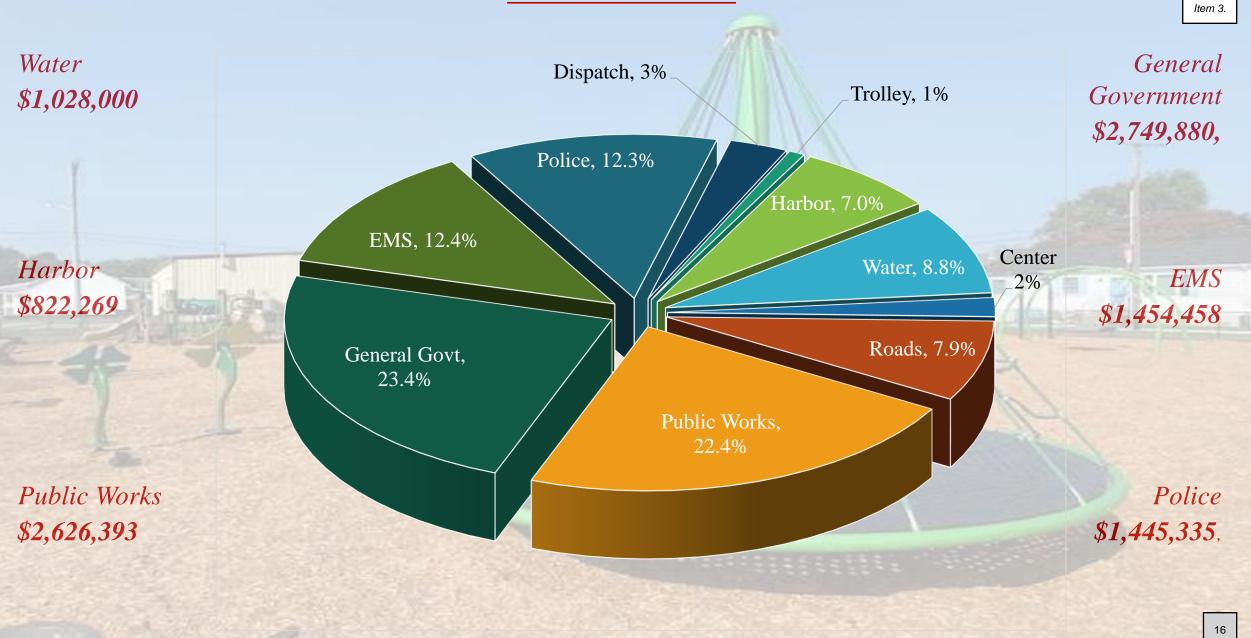

# General Fund

General Government - \$2,794,880

**Police - \$1,445,335** 

Dispatch - \$336,574

**Public Works -**\$2,453,894

**D**EMS - \$1,454,458

**Roads - \$928,500** 

Mosquito Control - \$172,498