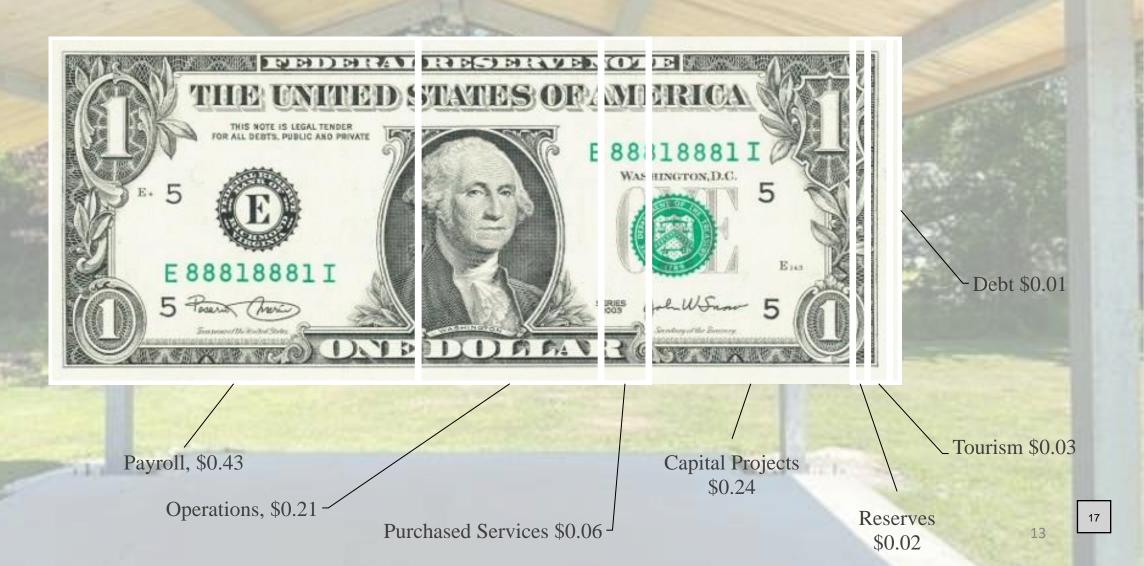

dget Summary

#### 1. General Fund

| a. General Government | \$2,794,880 |
|-----------------------|-------------|
| b. Emergency Services | \$1,454,458 |
| c. Public Works       | \$2,453,895 |
| d. Mosquito Control   | \$ 172,498  |
| e. Roads              | \$ 928,500  |
| f. Police             | \$1,445,335 |
| g. Dispatch           | \$ 336,574  |
| Harbor Fund           |             |
| Trolley Fund          |             |
| Water Fund            |             |

4. Water Fund

2.

3.

5. Center Fund

#### **Total FY2025 Proposed Budget**

\$9,586,140

\$ 822,269 \$ 92,803 \$1,028,000 \$ 218,400 \$11,747,612



## Tax Revenue

### \$4,690,000 - 40% of Total



Item 3.



Personal Property Tax \$0.05

Transient Occupancy Tax \$0.47

11

15

#### **EXPENDITURES**





\$11,747,612



# General Fund

General Government - \$2,794,880

**Police - \$1,445,335** 

Dispatch - \$336,574

**Public Works -**\$2,453,894

**D**EMS - \$1,454,458

**Roads - \$928,500** 

Mosquito Control - \$172,498

# Expenditures



Item 3.

# Harbor Fund

## Expenditures

Capital Improvements -\$273,269

□Fuel - \$359,129

□Payroll - \$86,871

1-Vano

□Long Term Reserve - \$54,000

1 L. Amongaline

**Operations - \$49,000** 



CHINCOTEAGUE, ACCOMAC CO. VA.

# Water Fund

**D** Payroll - \$381,237

Capital Improvement -\$318,028

□Long Term Reserves -\$76,285

□Transfers - \$100,000

**Operations -** \$152,450

## Expenditures



# **Trolley Fund**

□ Payroll - \$53,803

**Operations - \$39,150** 

□Fuel -\$8,000

**Repairs - \$7,500** 

# Expenditures

Payroll

51.5%

Repairs, 8.1%

Misc Oper