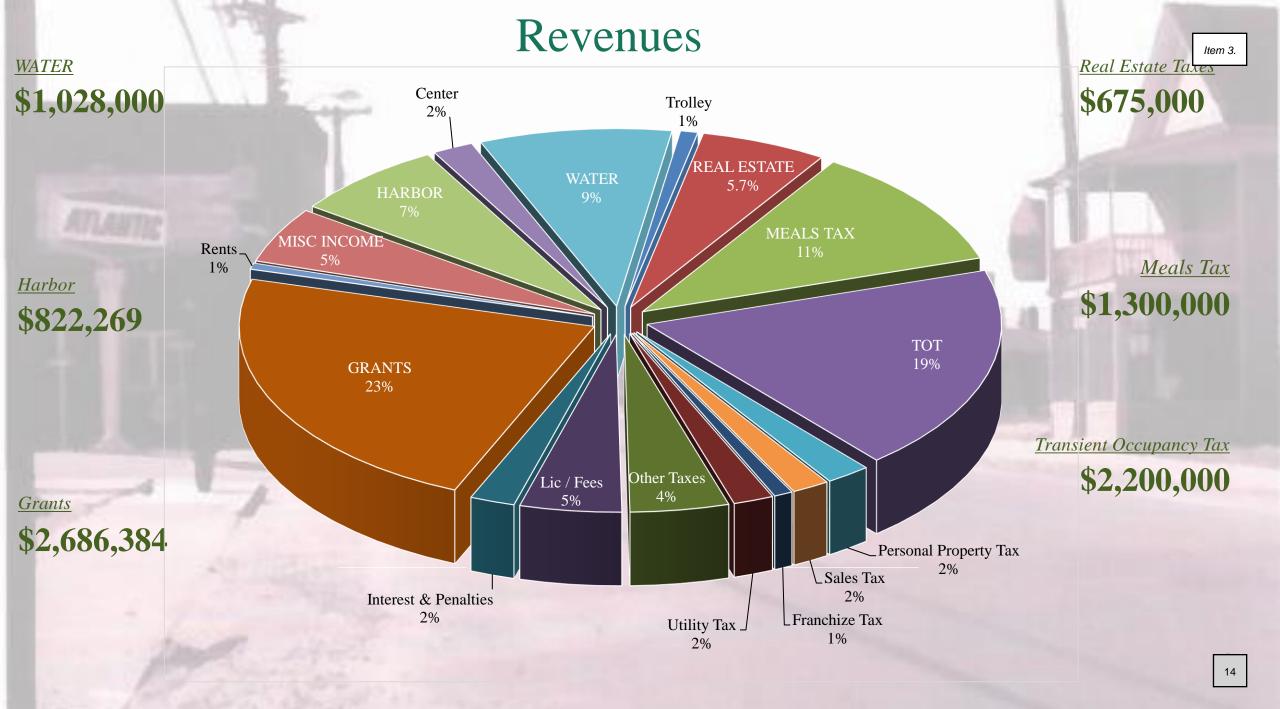

## Tax Revenue

### \$4,690,000 - 40% of Total

Item 3.

Personal Property Tax \$0.05

Transient Occupancy Tax \$0.47

11

15