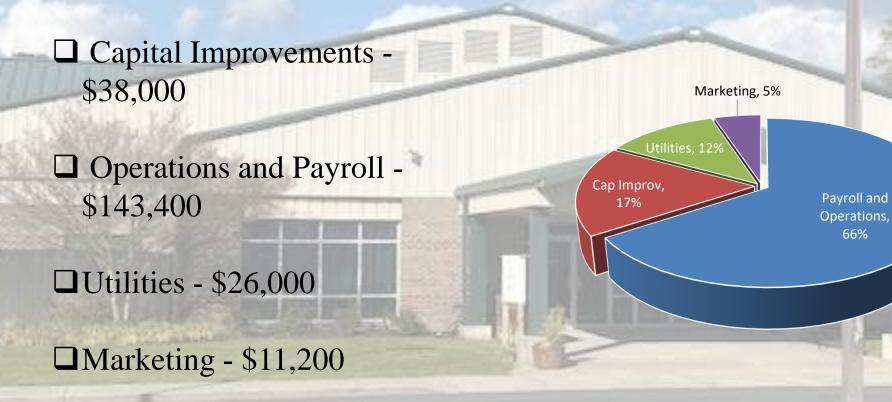

## FY24 Capital Improvement Project Highlights

- 1. New Website Design \$20,000
- 2. Water Plant Filter Upgrades \$120,000
- 3. Public Sewer Collection System \$1,120,000
- 4. Water Meter Bonds \$103,028
- 5. High Rise Lift Pump, Water Plant \$30,000
- 6. Harbor Long Term Replacement Reserve \$54,000
- 7. Digital Communications Display \$35,000