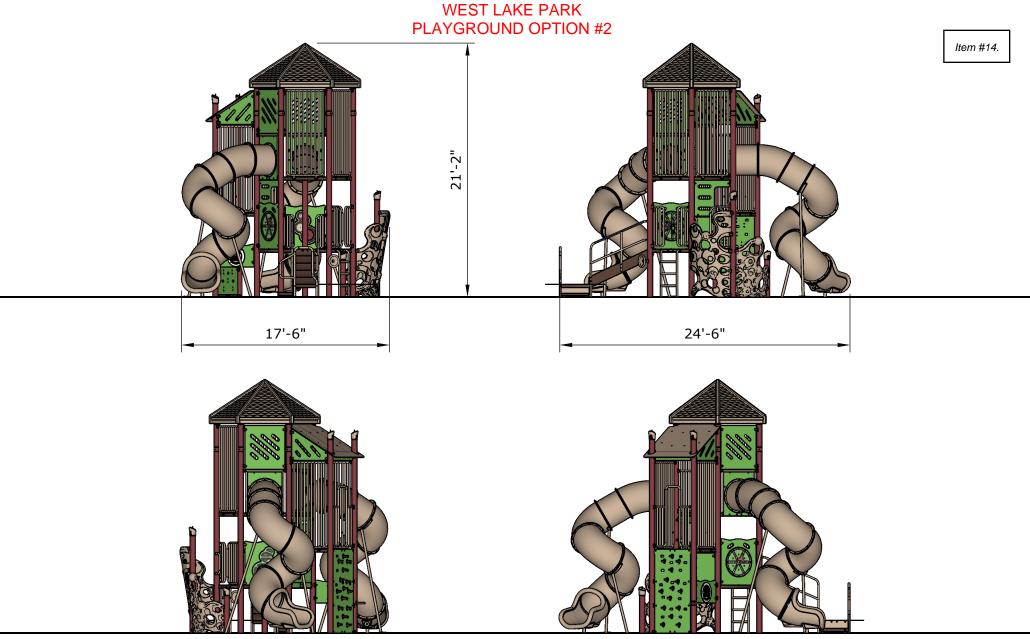

#### **NEW BUSINESS**

- 13. Agreement Between the Town of Johnstown and D2C Architects for the Design Services of a Development Services Building
- 14. Playground Equipment Replacement for Eddie Aragon Park and West Lake Park
- 15. Contract Amendment with Burns & McDonnell Engineering Company, Inc. for the Water Treatment Plant Design Contract for Work Authorization 1 & 2 Engineering Construction Services
- <u>16.</u> Downtown Masterplan Project Overview
- 17. Downtown Façade Grant Program Proposed Boundary Change
- 18. Termination of the Downtown Sign Project Contract