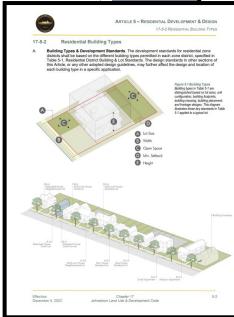

| Residential Care – General                   |     |     |     |     | S   |       | S     | Р     |   |     | 17-4-3.D               |
|                                                                                                                                                              | Residential Care – Institutional             |     |     |     |     |     |       |       | S     | S |     |                        |
|                                                                                                                                                              |                                              |     |     |     |     |     |       |       |       |   |     |                        |

## ZONING - LUDC - ARTICLES 3 & 5



















TOWN OF

Item #20.

LAND USE AND

EVELOPMENT CODE

EFFECTIVE DECEMBER 5, 2023

## VICINITY MAP













LARIMER COUNTY ROAD 16

TOJ

## ADJACENT ZONING















TOJ

280

Item #20.





Item #20.





### **ZONING - CONCLUSIONS**



#### **COMPREHENSIVE PLAN**

- The property is located in an LDI land use area.
- LDI areas are intended to provide multiple housing options in low-density formats, including townhomes and duplex/patio houses.
- LDI areas are intended to be served by collector and local streets.



#### TRANSPORTATION MASTER PLAN

- The primary street serving the property is a minor arterial.
- A regionally significant major arterial is located immediately east of the property.



#### **LAND USE & DEVELOPMENT CODE**

- The only two zoning designations tha