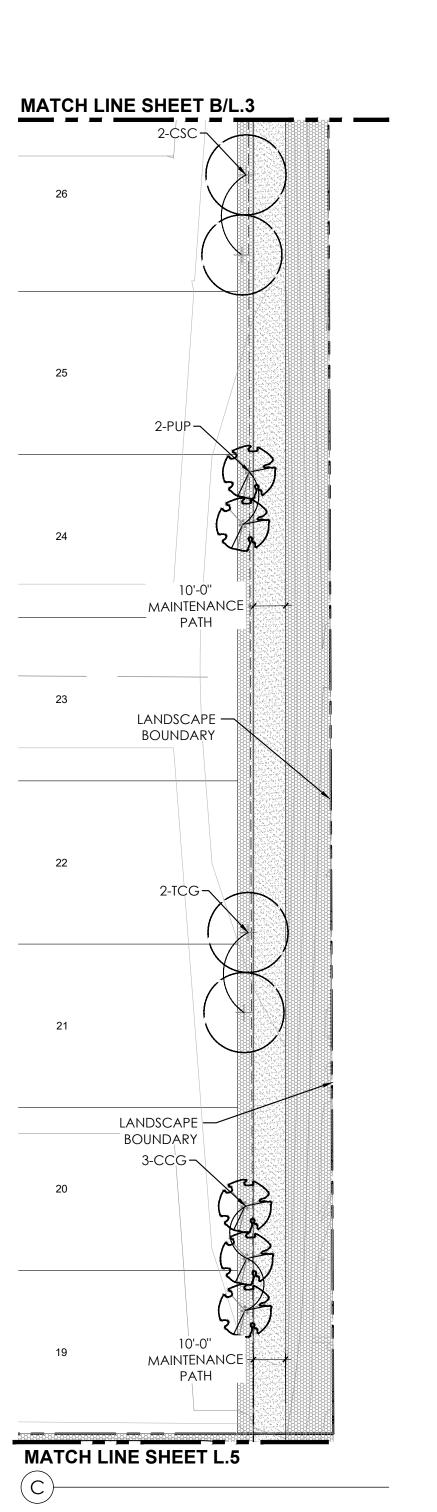

NGS CONTROL POINT "JOHNSON BEING A 1" STEEL ROD SET IN LOGO MONUMENT BOX LOCATED IN FRONT OF LAZY BOY'S RV IN JOHNSON'S CORNER, WEST OF THE FRONTAGE ROAD, 550 FEET NORTH OF THE INTERSECTION OF THE FRONTAGE ROAD AND MARKETPLACE DRIVE.

Know what's below.
Call before you dig.

PROJECT NAME

2

FILING NO

# REVERE NORTH FILING NO. 2 FINAL DEVELOPMENT PLAN

TOWN OF JOHNSTOWN, COLORADO



LEGEND

CRUSHER FINES

IRRIGATED NATIVE GRASS



NON-IRRIGATED NATIVE GRASS

DROUGHT TOLERANT SOD



SHRUB BED



CONCRETE



**ROCK MULCH** 



DECIDUOUS SHADE TREES



**EVERGREEN TREES** 



SUBMITTAL DATE: 04/16/2024 REVISION DATE:

SHEET TITLE

SHEET NUMBER

SHEET 9 OF 21



Know what's **below**. **Call** before you dig.

# REVERE NORTH FILING NO. 2 FINAL DEVELOPMENT PLAN

TOWN OF JOHNSTOWN, COLORADO





LEGEND

IRRIGATED NATIVE GRASS

DECIDUOUS SHADE TREES

**EVERGREEN TREES** 

ORNAMENTAL TREES

SHRUBS

**ROCK MULCH** 

CONCRETE

CRUSHER FINES

NON-IRRIGATED NATIVE GRASS



**KEY MAP** 



04/16/2024 REVISION DATE:

SHEET TITLE

SHEET NUMBER

SHEET 11 OF 21

Scale: 1"= 30'-0"

┙



# REVERE NORTH FILING NO. 2 FINAL DEVELOPMENT PLAN

TOWN OF JOHNSTOWN, COLORADO

## LANDSCAPE DESIGN INTENT STATEMENT

THE LANDSCAPE DESIGN FOR REVERE NORTH FILING NO. 2 IS INTENDED TO ESTABLISH A UNIQUE SENSE OF PLACE, WHICH REFLECTS THE CHARACTER AND QUALITIES OF THE COLORADO PLAINS. NATIVE AND XERIC PLANT SPECIES HAVE BEEN SELECTED TO FULFILL THIS INTENT. PLANT MATERIAL AND LANDSCAPE FEATURES ARE ARRANGED FOR MAXIMUM VISUAL IMPACT WITH MINIMAL WATER WASTE AND SIMPLE MAINTENANCE.

THE PARK AT REVERE NORTH