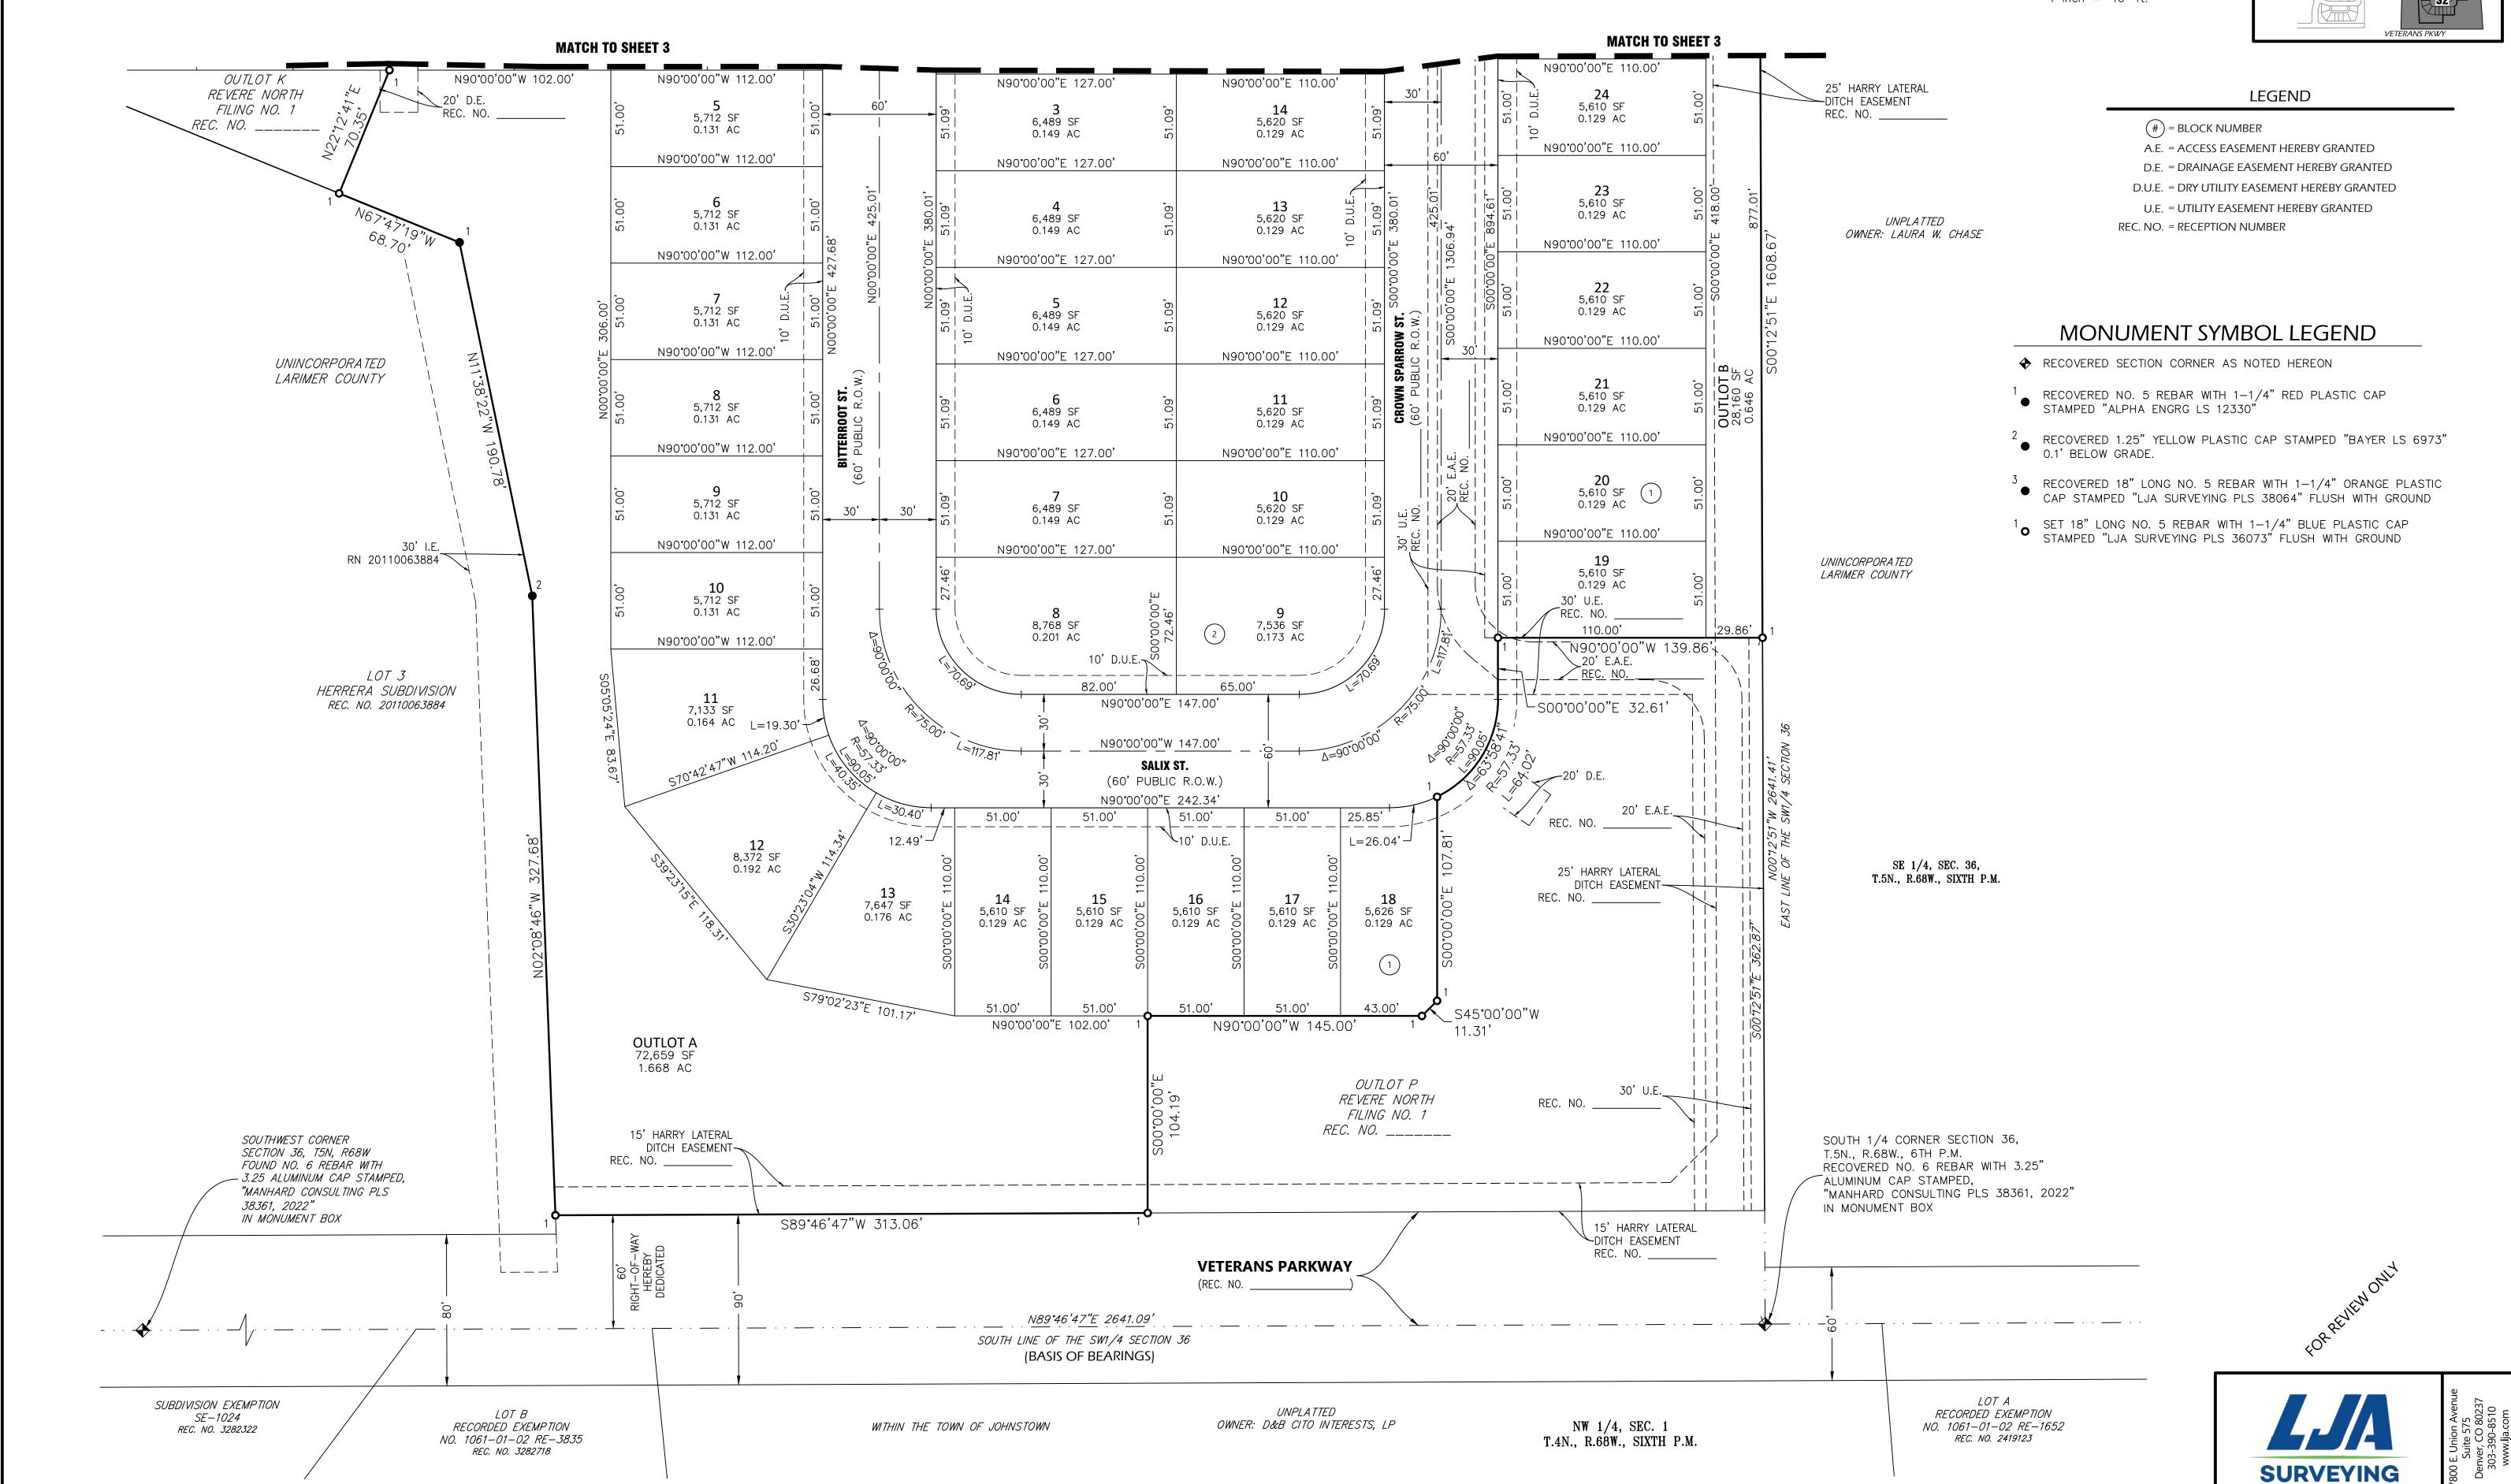

#### **PUBLIC HEARING**

- 19. Public Hearing New Tavern License Application for Mirror Image Brewpub Group LLC
- 20. Ordinance No. 2024-247: Establishing R-2 Zoning On The Property Known As The Blue Spruce Ridge Annexation on Second Reading
- 21. Revere North Filing No. 1 & 2 Subdivision
  - A. Public Hearing Resolution 2024-23: Consideration of Final Subdivision Plat/Development Plan for Revere North Filing No. 1 & 2
  - B. Water Sewer Service Agreement: Revere North Filing No. 1
  - C. Water Sewer Service Agreement: Revere North Filing No. 2
  - D. Development Agreement: Revere North Filing No. 1 and No. 2
- 22. Southridge Subdivision
  - A. Public Hearing Resolution 2024-24: Consideration of Final Subdivision Plat for Southridge
  - B. Water Sewer Service Agreement: Southridge Subdivision
  - C. Development Agreement: Southridge Subdivision