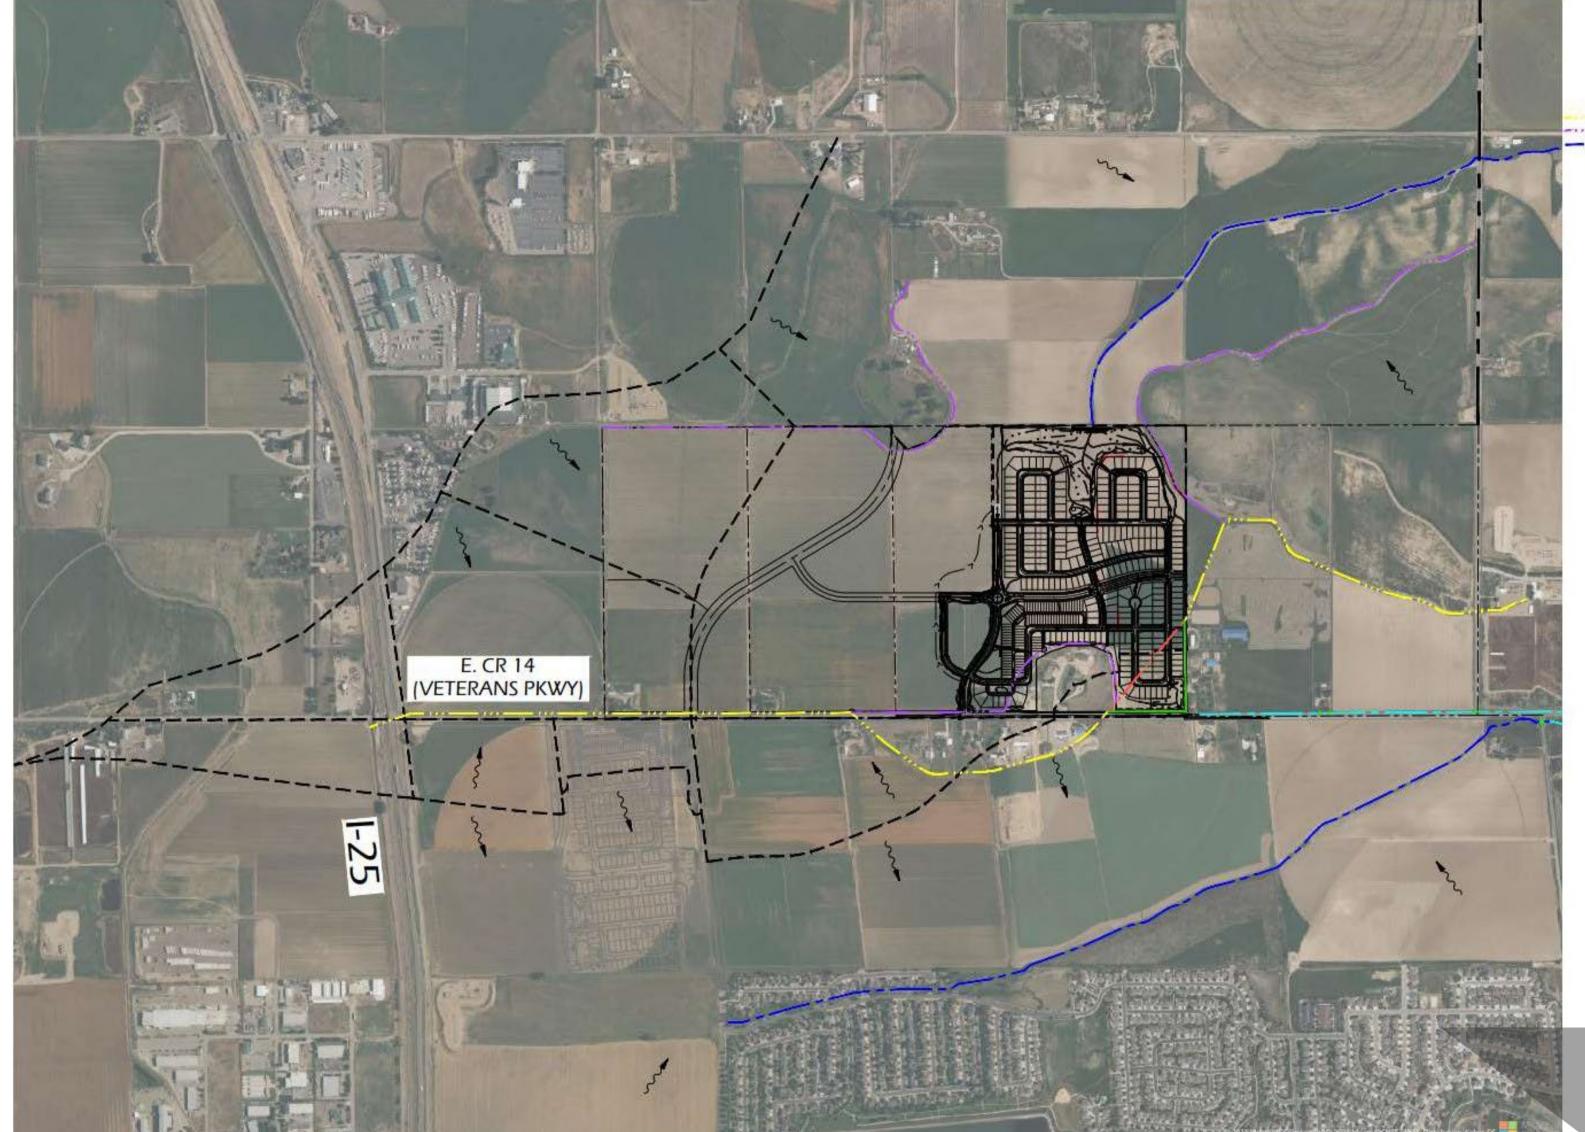

#### **PUBLIC HEARING**

- 19. Public Hearing New Tavern License Application for Mirror Image Brewpub Group LLC
- 20. Ordinance No. 2024-247: Establishing R-2 Zoning On The Property Known As The Blue Spruce Ridge Annexation on Second Reading
- 21. Revere North Filing No. 1 & 2 Subdivision
  - A. Public Hearing Resolution 2024-23: Consideration of Final Subdivision Plat/Development Plan for Revere North Filing No. 1 & 2
  - B. Water Sewer Service Agreement: Revere North Filing No. 1
  - C. Water Sewer Service Agreement: Revere North Filing No. 2
  - D. Development Agreement: Revere North Filing No. 1 and No. 2
- 22. Southridge Subdivision
  - A. Public Hearing Resolution 2024-24: Consideration of Final Subdivision Plat for Southridge
  - B. Water Sewer Service Agreement: Southridge Subdivision
  - C. Development Agreement: Southridge Subdivision