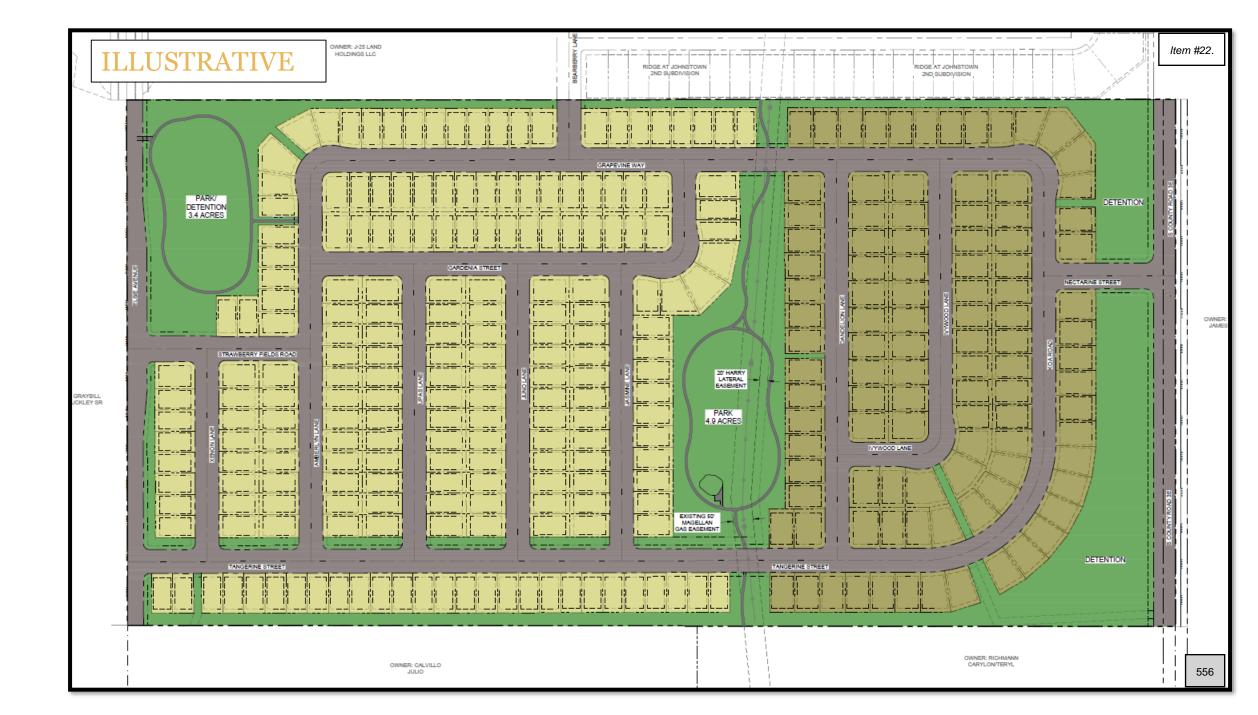

#### **PUBLIC HEARING**

- 19. Public Hearing New Tavern License Application for Mirror Image Brewpub Group LLC
- 20. Ordinance No. 2024-247: Establishing R-2 Zoning On The Property Known As The Blue Spruce Ridge Annexation on Second Reading
- 21. Revere North Filing No. 1 & 2 Subdivision
  - A. Public Hearing Resolution 2024-23: Consideration of Final Subdivision Plat/Development Plan for Revere North Filing No. 1 & 2
  - B. Water Sewer Service Agreement: Revere North Filing No. 1
  - C. Water Sewer Service Agreement: Revere North Filing No. 2
  - D. Development Agreement: Revere North Filing No. 1 and No. 2
- 22. Southridge Subdivision
  - A. Public Hearing Resolution 2024-24: Consideration of Final Subdivision Plat for Southridge
  - B. Water Sewer Service Agreement: Southridge Subdivision
  - C. Development Agreement: Southridge Subdivision