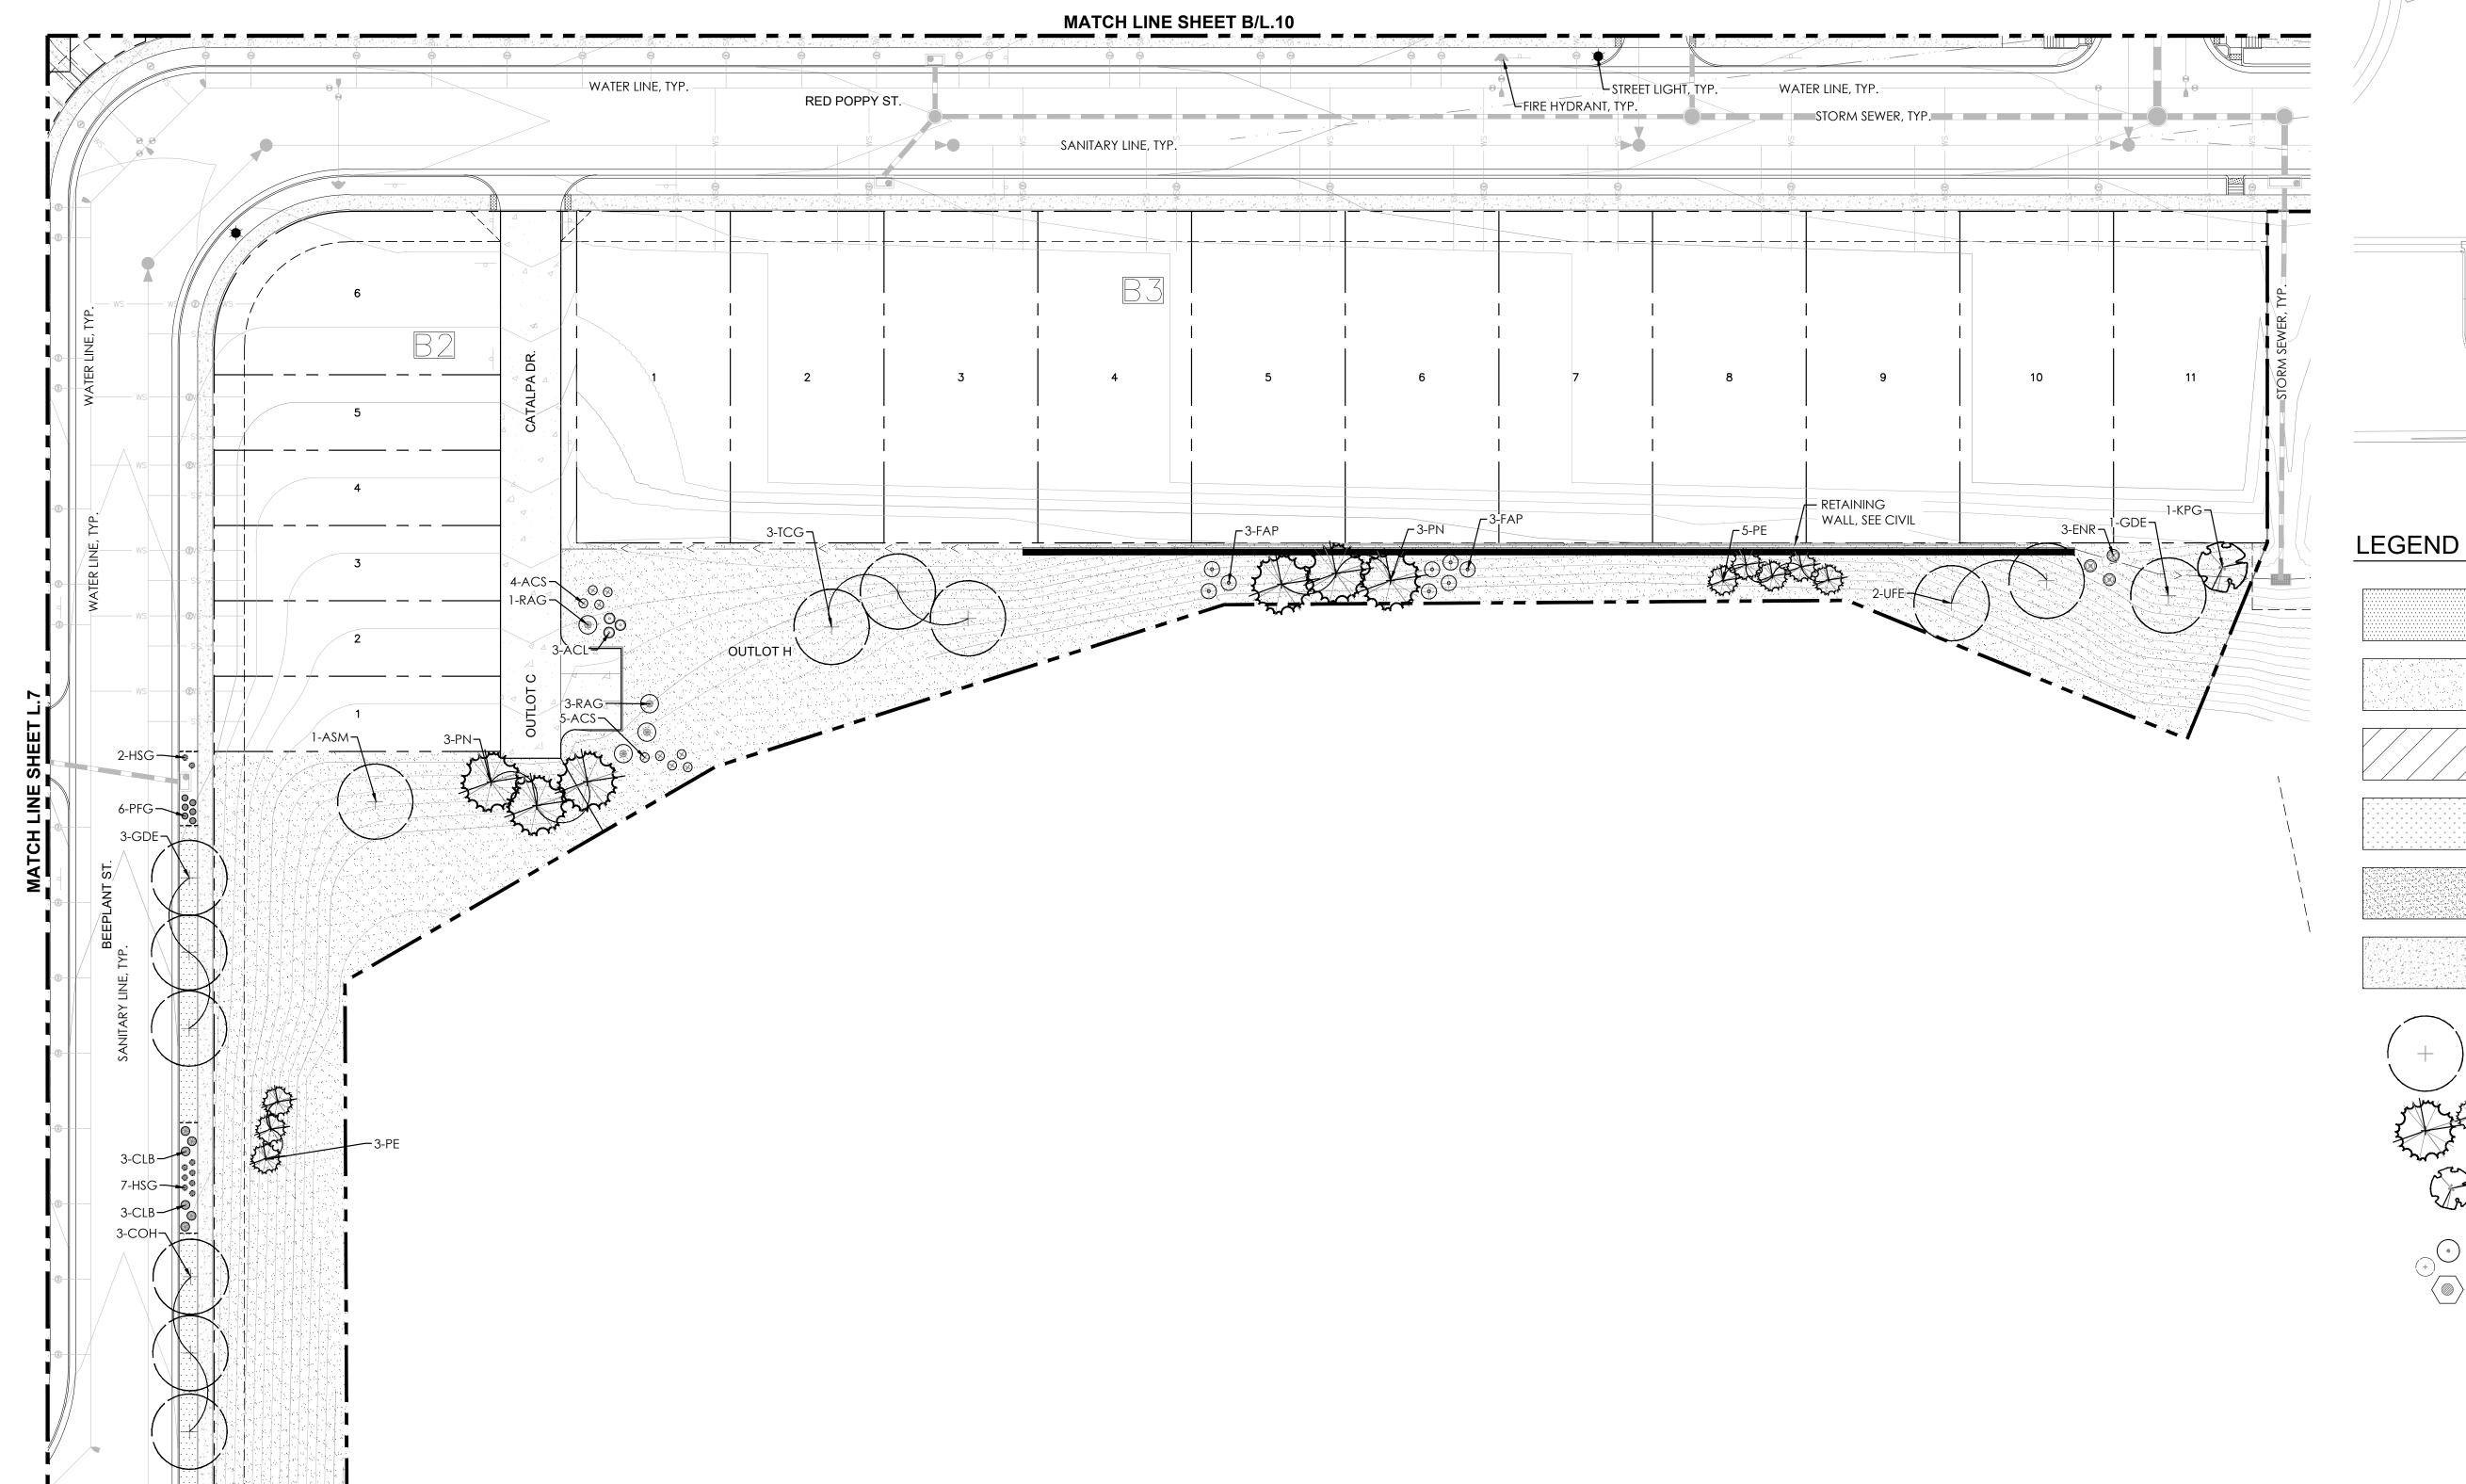

ENANCE PATH



TOWN OF JOHNSTOWN, COLORADO





LEGEND

DROUGHT TOLERANT SOD



NON-IRRIGATED NATIVE GRASS

PERMANENT IRRIGATED NATIVE GRASS



TEMPORARY IRRIGATED NATIVE GRASS



CRUSHER FINES



CONCRETE



DECIDUOUS SHADE TREES



**EVERGREEN TREES** 

ORNAMENTAL TREES

SHRUBS









PROJECT NAME

REVE SUBMITTAL DATE: 09/05/2023 **REVISION DATE:** 

SHEET TITLE

SHEET NUMBER

**SHEET 18 OF 33** 

PROJECT NAME

REVERE

SUBMITTAL DATE: 09/05/2023 REVISION DATE:

SHEET TITLE

SHEET NUMBER

**SHEET 19 OF 33** 



TOWN OF JOHNSTOWN, COLORADO



L.8 LEGEND DROUGHT TOLERANT SOD PERMANENT IRRIGATED NATIVE GRASS

NON-IRRIGATED NATIVE GRASS



TEMPORARY IRRIGATED NATIVE GRASS



CRUSHER FINES

CONCRETE



DECIDUOUS SHADE TREES



**EVERGREEN TREES** 



SHRUBS





TOWN OF JOHNSTOWN, COLORADO





DROUGHT TOLERANT SOD

PERMANENT IRRIGATED NATIVE GRASS

NON-IRRIGATED NATIVE GRASS

TEMPORARY IRRIGATED NATIVE GRASS

CRUSHER FINES

CONCRETE

+ ) DECIDUOUS SHADE TREES

**EVERGREEN TREES** 

ORNAMENTAL TREES

SHRUBS







LECTOCINO OESION 10200 E. Girard Äve, A-314 Denver, CO 80231 phr. 303.632.8867



PROJECT NAME

ORTH FILING NO. 'EVELOPMENT PLAN COLORADO

SUBMITTAL DATE:
09/05/2023
REVISION DATE:

SHEET TITLE

SCAPE PLANS

SHEET NUMBER

L.9

SHEET 20 OF 33



TOWN OF JOHNSTOWN, COLORADO





LEGEND

DROUGHT TOLERANT SOD



PERMANENT IRRIGATED NATIVE GRASS



TEMPORARY IRRIGATED NATIVE GRASS

NON-IRRIGATED NATIVE GRASS



CRUSHER FINES



CONCRETE

SHRUBS



DECIDUOUS SHADE TREES



ORNAMENTAL TREES

REES





Know what's below.
Call before you dig.



Know what's below.

Call befo