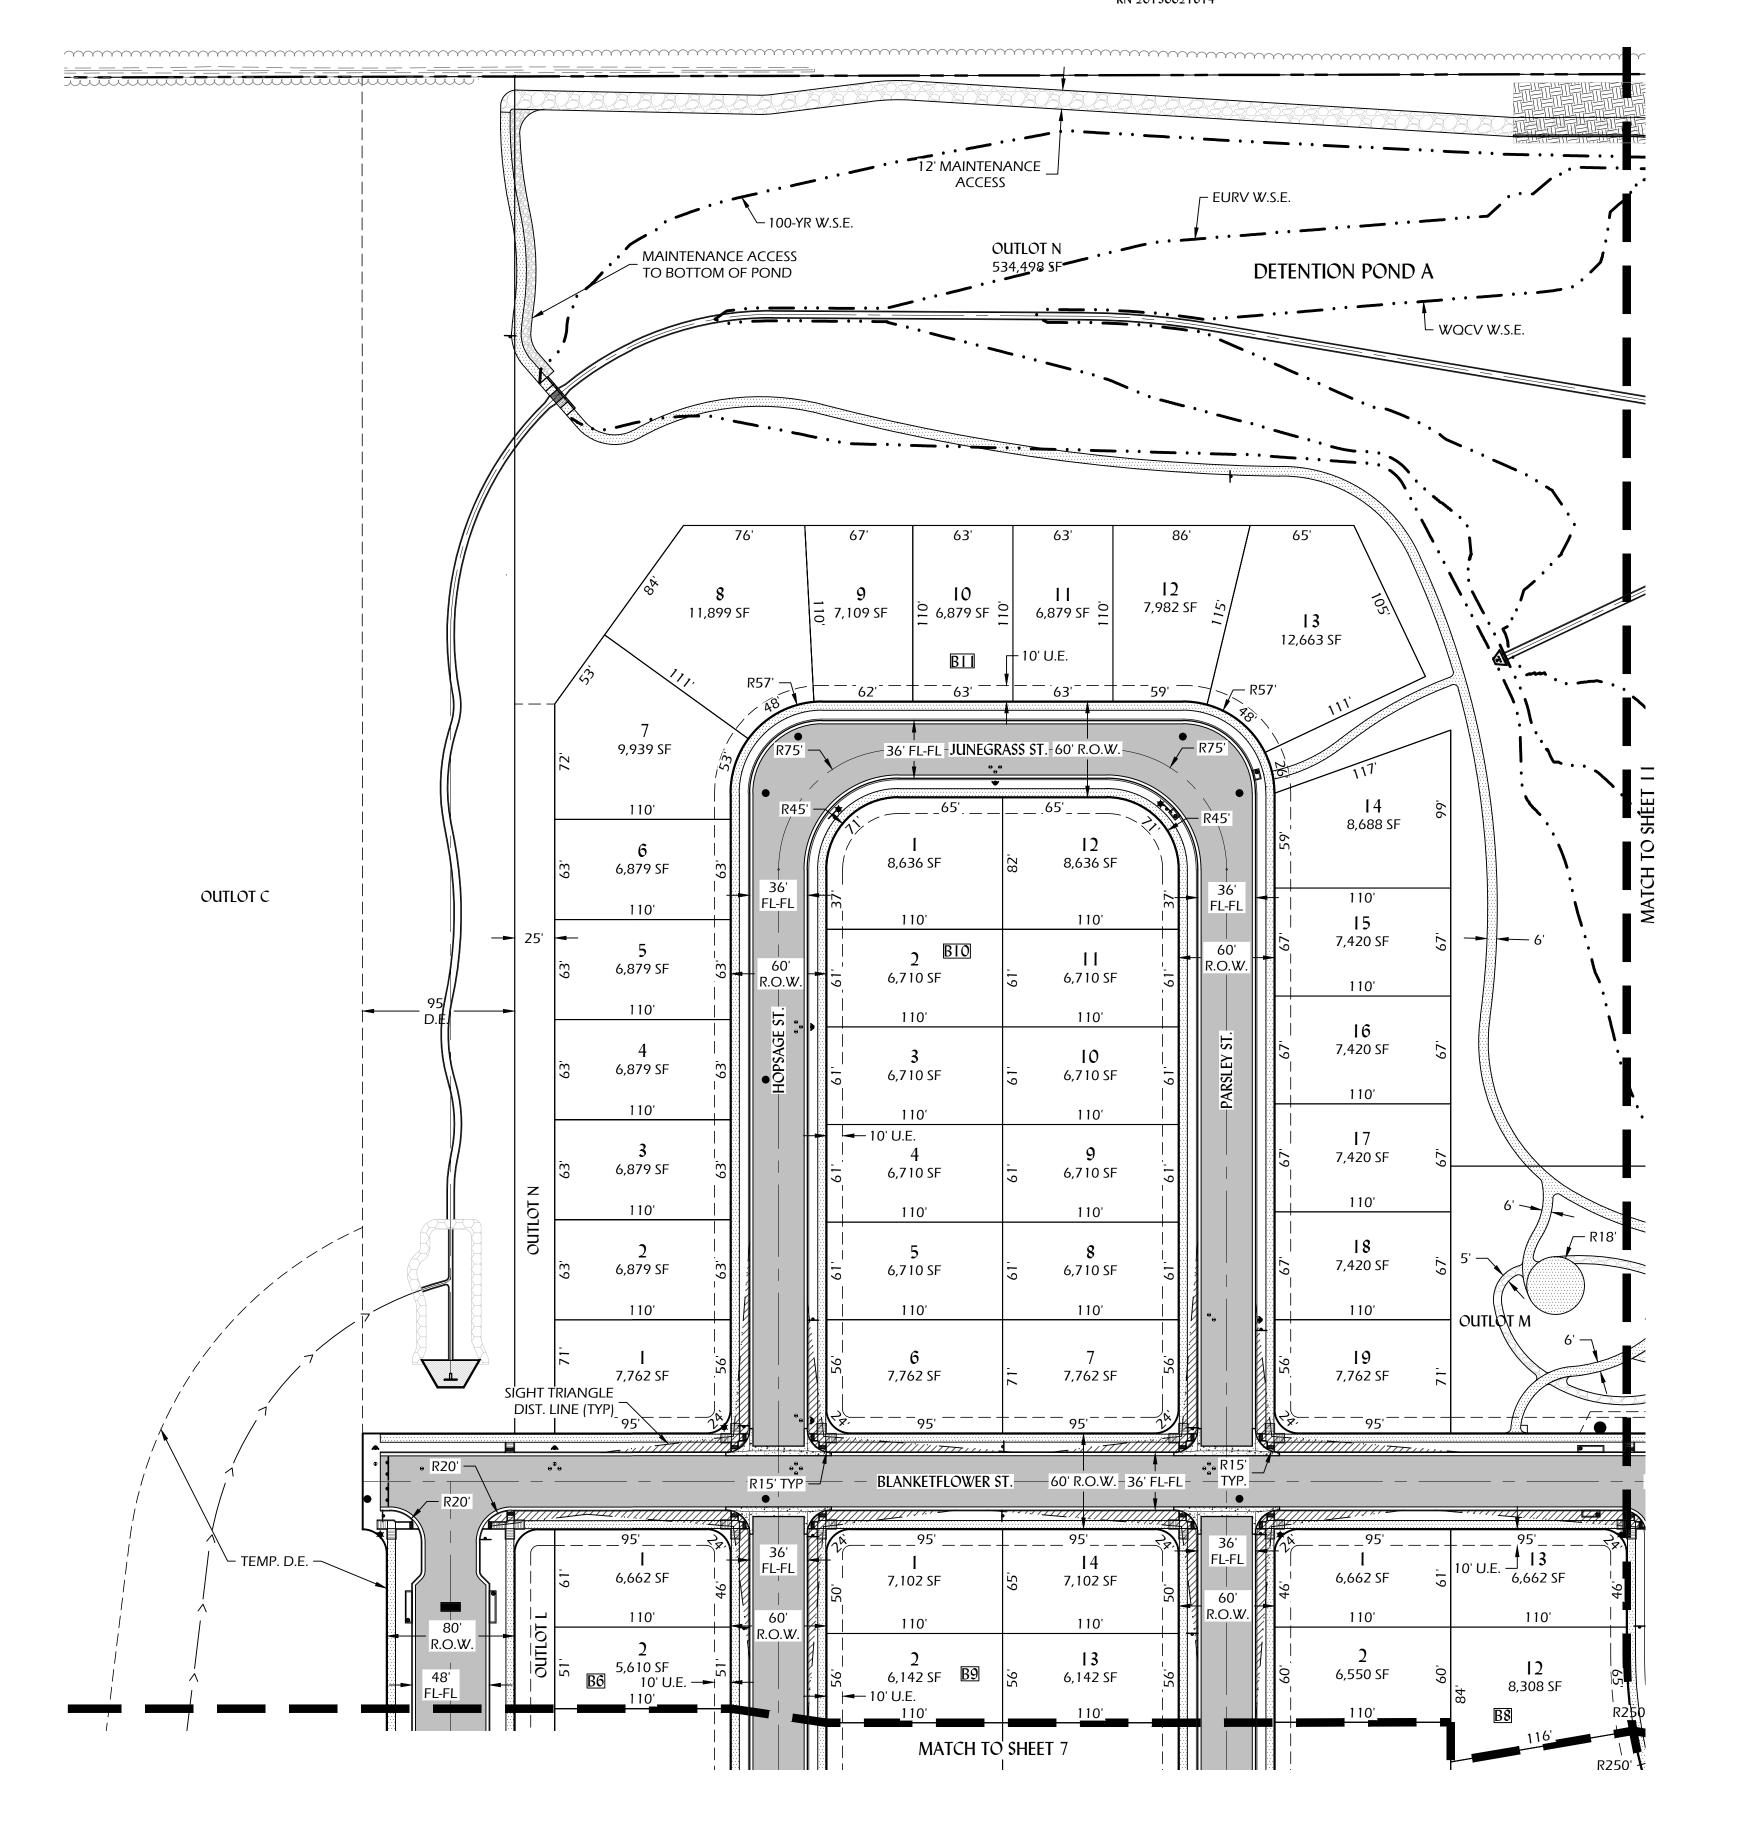

#### **AGENDA ITEM DESCRIPTION:**

The Council held a public hearing on April 15, 2024, and approved Ordinance No. 2024-250 on first reading.

This ordinance is for the approval of Annexation Case No. ANX23-0002. The subject property currently exists in Larimer County and measures approximately 5.7 acres in size. The project is located on the north side of Larimer County Road 16, just west of Interstate 25.

#### Legal Description:

All that part of the southeast quarter of Section 27, Township 5 North, Range 68 West of the 6th Principal Meridian, County of Larimer, State of Colorado, being more particularly described as follows:

Beginning at a point on the south line of said Section 27, which point is 1247.9 feet west of the southeast corner of said Section 27; thence westerly on the south line of said Section 27 a distance of 170 feet; thence on an angle of 75°27'30" to the right a distance of 531.2 feet; thence on an angle of 104°32'30" (104°12'30" record) to the right a distance of 519.68 feet to a point on the westerly right of way line of U.S. Highway No. 185; thence on an angle of 75°27'30" to the right along said right of way line a distance of 442.59 feet; thence on an angle of 93°51'30" to the right a distance of 333.2 feet; thence on an angle of 79°19'00" to the left a distance of 24.0 feet to the Point of Beginning.

#### **AGENDA ITEM DESCRIPTION:**

The Council held a public hearing on April 15, 2024, and approved Ordinance No. 2024-251 on first reading.

This ordinance is for the establishment of I-1 zoning for Annexation Case No. ANX23-0002. The subject property currently exists in Larimer County and measures approximately 5.7 acres in size. The project is located on the north side of Larimer County Road 16, just west of Interstate 25. I-1 (Industrial, Light) zoning is consistent with the High Density/Intensity Land Use that overlays the property.

#### **RECITALS**

**WHEREAS,** Owner desires to annex real property into the Town, situated in the Southeast Quarter of Section 27, Township 5 North, Range 68 West of the 6th Principal Meridian, County of Larimer, State of Colorado, consisting of approximately 5.7 acres, being more particularly described on Exhibit A, attached hereto and incorporated herein by this reference ("Property"); and