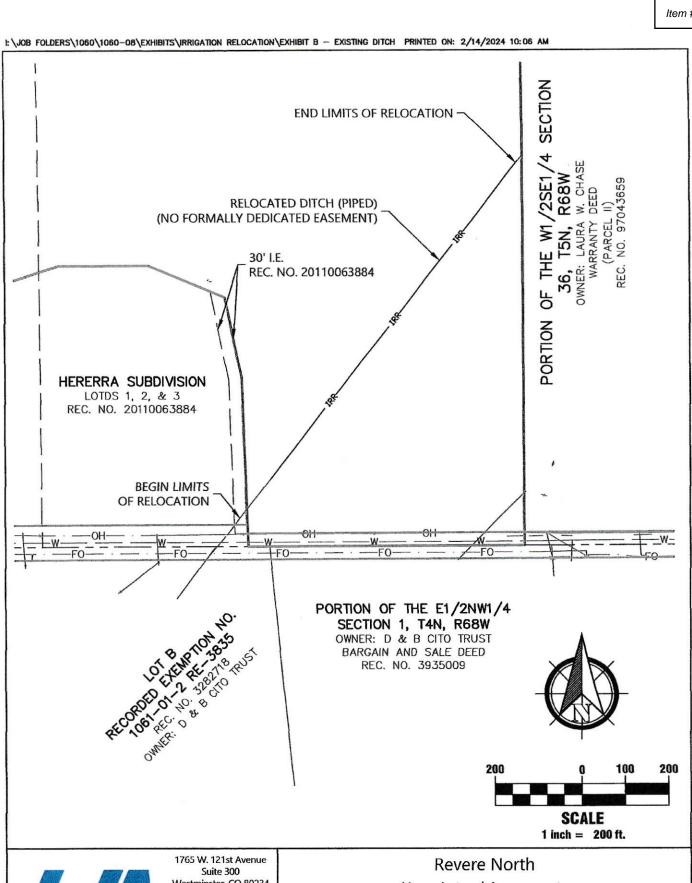

- 1. SOUTH 00°49'35" EAST, A DISTANCE OF 59.31 FEET;
- SOUTH 41°59'06" EAST, A DISTANCE OF 205.98 FEET;
- 3. NORTH 71°59'38" EAST, A DISTANCE OF 215.04 FEET;
- NORTH 44°48'07" EAST, A DISTANCE OF 164.98 FEET;
- NORTH 24°08'49" EAST, A DISTANCE OF 32.73 FEET TO A POINT ON THE NORTH LINE OF THE SOUTHWEST QUARTER OF SAID SECTION 36;

THENCE NORTH 89°52'50" EAST ALONG SAID NORTH LINE, A DISTANCE OF 2,196.57 FEET TO THE CENTER QUARTER CORNER OF SAID SECTION 36;

THENCE SOUTH 00°12'51" EAST ALONG THE EAST LINE OF SAID SOUTHWEST QUARTER SECTION 36, A DISTANCE OF 2,641.41 FEET TO THE **POINT OF BEGINNING**;

CONTAINING A CALCULATED AREA OF 13,479,981 SQUARE FEET OR 309.458 ACRES, MORE OR LESS, BEING SUBJECT TO ANY EASEMENTS OR RIGHTS-OF-WAY OF RECORD;

## Exhibit B EXISTING DITCH EASEMENT AREA





Westminster, CO 80234 303-421-4224 www.lja.com

Harry Lateral Agreements Exhibit B - Existing Ditch

Horiz. Scale: 1" = 200" Job No.: CO1060-08 Prepared: KRL Approved: KRL Vert. Scale: n/a

Date: February 14, 2024

Sheet: 1 of 1

## Exhibit C NEW DITCH EASEMENT AREA

#### EXHIBIT C NEW DITCH EASEMENT AREA

THOSE PORTIONS OF THAT PARCEL OF LAND AS DESCRIBED IN THAT SPECIAL WARRANTY DEED AS RECORDED UNDER RECEPTION NO. 20220035689 IN THE RECORDS OF THE LARIMER COUNTY CLERK AND RECORDERS OFFICE, SITUATE IN THE SOUTHEAST QUARTER OF THE SOUTHWEST QUARTER OF SECTION 36, TOWNSHIP 5 NORTH, RANGE 68 WEST OF THE SIXTH PRINCIPAL MERIDIAN, COUNTY OF LARIMER, STATE OF COLORADO, BEING MORE PARTICULARLY DESCRIBED AS FOLLOWS:

<u>BASIS OF BEARINGS</u>: THE EAST LINE OF THE SOUTHWEST QUARTER OF SECTION