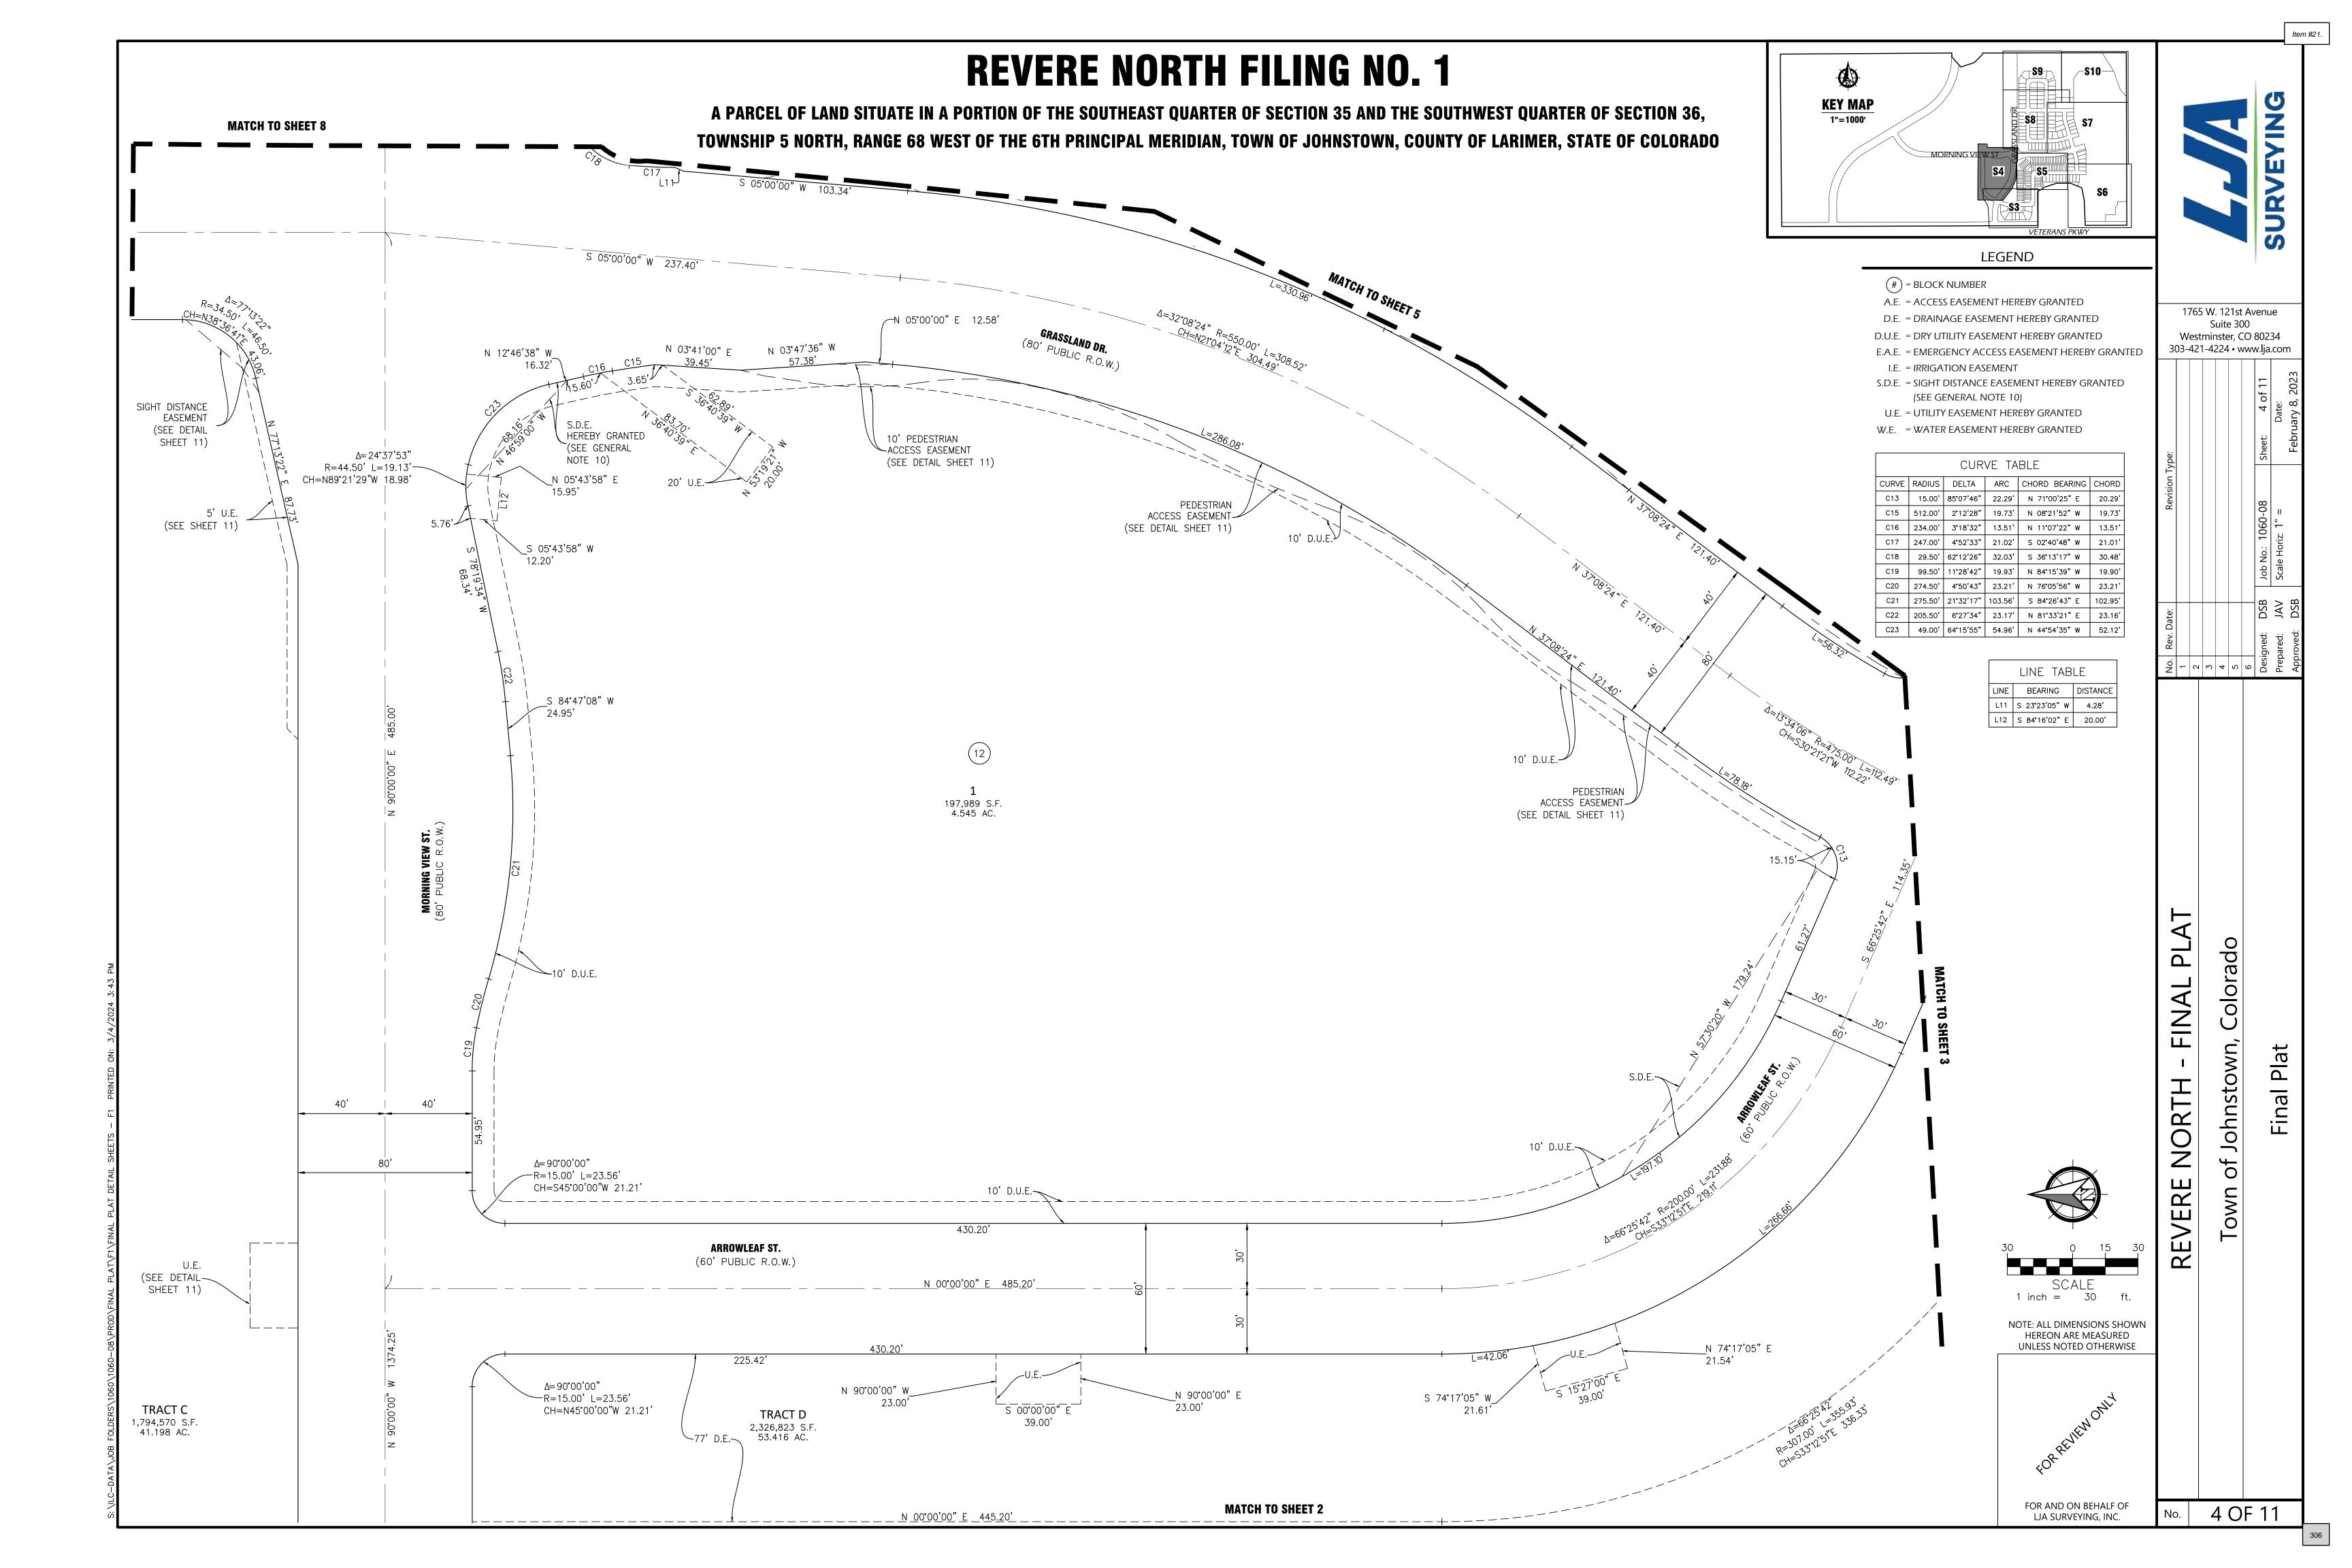

#### **PUBLIC HEARING**

- 19. Public Hearing New Tavern License Application for Mirror Image Brewpub Group LLC
- 20. Ordinance No. 2024-247: Establishing R-2 Zoning On The Property Known As The Blue Spruce Ridge Annexation on Second Reading
- 21. Revere North Filing No. 1 & 2 Subdivision
  - A. Public Hearing Resolution 2024-23: Consideration of Final Subdivision Plat/Development Plan for Revere North Filing No. 1 & 2
  - B. Water Sewer Service Agreement: Revere North Filing No. 1
  - C. Water Sewer Service Agreement: Revere North Filing No. 2
  - D. Development Agreement: Revere North Filing No. 1 and No. 2
- 22. Southridge Subdivision
  - A. Public Hearing Resolution 2024-24: Consideration of Final Subdivision Plat for Southridge
  - B. Water Sewer Service Agreement: Southridge Subdivision
  - C. Development Agreement: Southridge Subdivision