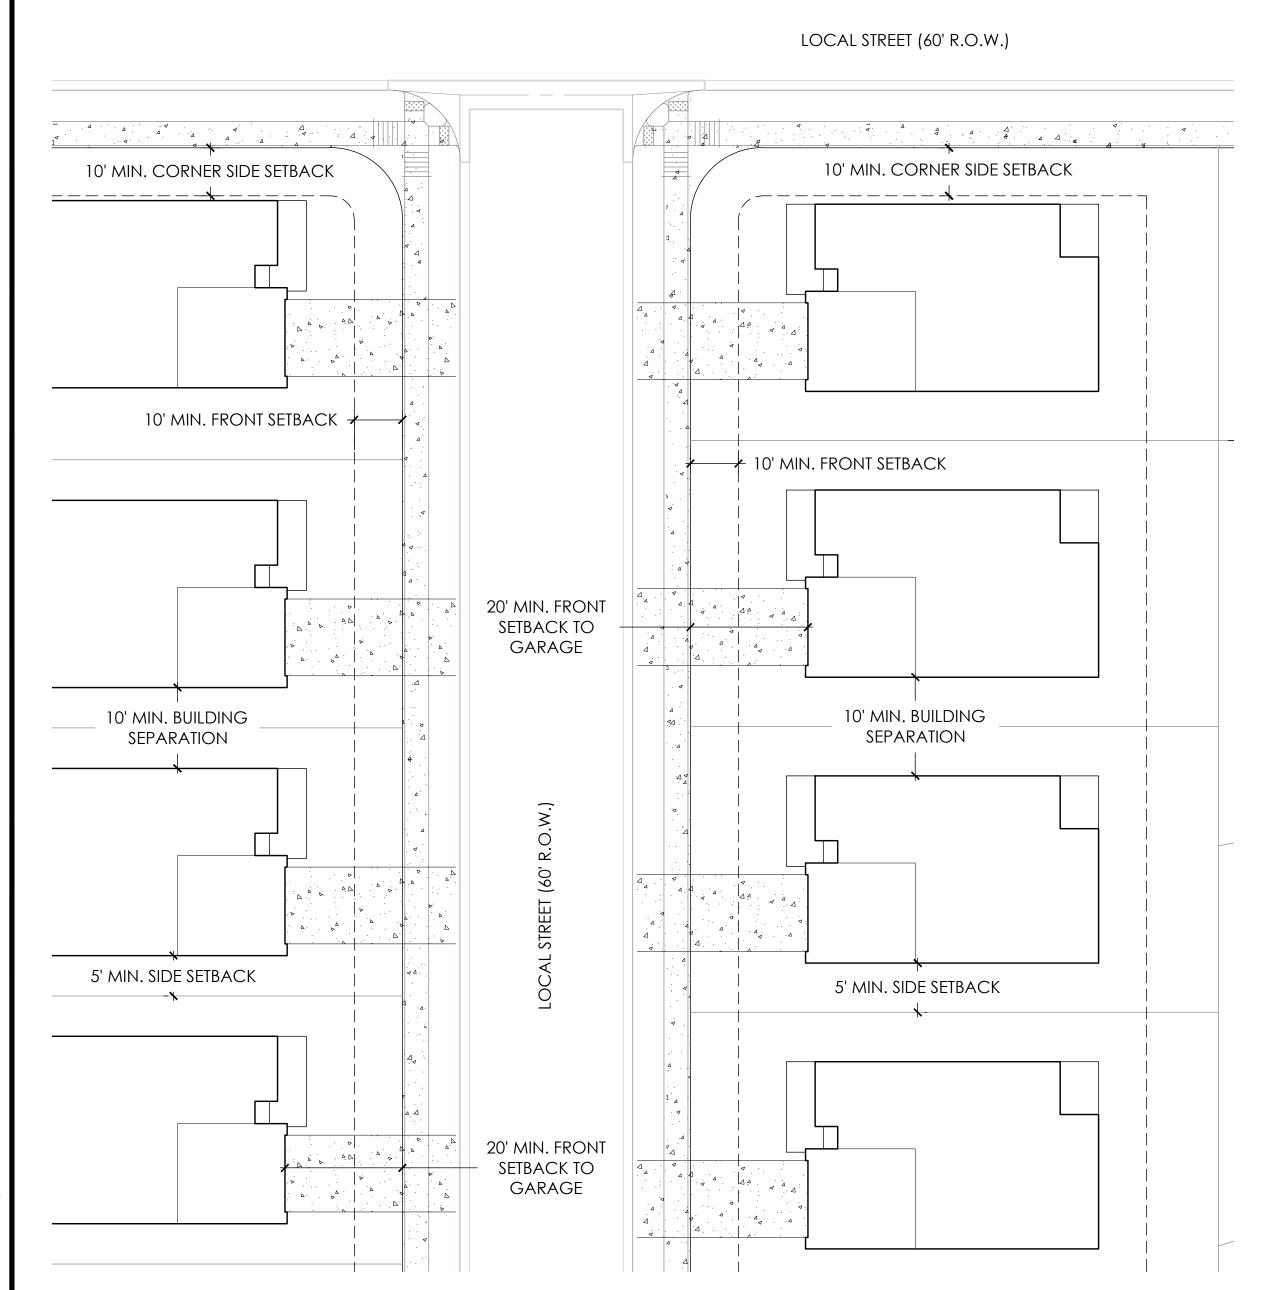

| # OF UNITS | % OF UNITS |  |  |  |  |
|                           | SINGLE FAMILY ATTACHED                  | 86         | 43.0%      |  |  |  |  |
|                           | SINGLE FAMILY DETACHED <6,000 S.F.      | 32         | 16.0%      |  |  |  |  |
| FILING 1                  | SINGLE FAMILY DETACHED 6,000-7,000 S.F. | 48         | 24.0%      |  |  |  |  |
|                           | SINGLE FAMILY DETACHED >7,000 S.F.      | 33         | 16.5%      |  |  |  |  |
|                           | AMENITY                                 | 1          | 0.5%       |  |  |  |  |
|                           | TOTAL                                   | 200        | 100.0%     |  |  |  |  |

## REVERE NORTH FILING NO. 1 FINAL DEVELOPMENT PLAN

TOWN OF JOHNSTOWN, COLORADO



EXHIBIT A - SINGLE FAMILY DETACHED LOT TYPICAL





## EXHIBIT B - SINGLE FAMILY ATTACHED ALLEY-LOADED LOT TYPICAL

NOTE: SETBACKS ONLY APPLY TO FILING NO. 1. FUTURE FILINGS ARE SUBJECT TO THE SETBACKS ESTABLISHED IN THE ODP UNLESS AMENDED THROUGH THE PDP/FDP PROCESS.

LOCAL STREET (60' R.O.W.)

| LAND USE DEVELOPMENT STANDARDS MAT         | M      | LAND USE DEVELOPMENT STANDARD            |
|--------------------------------------------|--------|------------------------------------------|
| RESIDENTIAL LAND USE DEVELOPMENT STANDARDS | MATRIX | RESIDENTIAL LAND USE DEVELOPMENT STAN    |
| SINGLE FAMILY DETACHED (SFD) RESIDENTIAL   |        | SINGLE FAMILY ATTACHED (SFA) RESIDENTIAL |
| PRINCIPAL USE                              | R-M    | PRINCIPAL USE                            |
| FRON