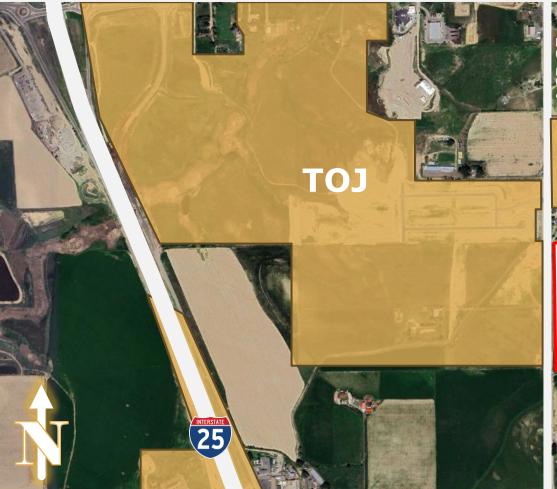

#### **AGENDA ITEM DESCRIPTION:**

The Council held a public hearing on April 15, 2024, and approved Ordinance No. 2024-250 on first reading.

This ordinance is for the approval of Annexation Case No. ANX23-0002. The subject property currently exists in Larimer County and measures approximately 5.7 acres in size. The project is located on the north side of Larimer County Road 16, just west of Interstate 25.

#### **AGENDA ITEM DESCRIPTION:**

The Council held a public hearing on April 15, 2024, and approved Ordinance No. 2024-251 on first reading.

This ordinance is for the establishment of I-1 zoning for Annexation Case No. ANX23-0002. The subject property currently exists in Larimer County and measures approximately 5.7 acres in size. The project is located on the north side of Larimer County Road 16, just west of Interstate 25. I-1 (Industrial, Light) zoning is consistent with the High Density/Intensity Land Use that overlays the property.