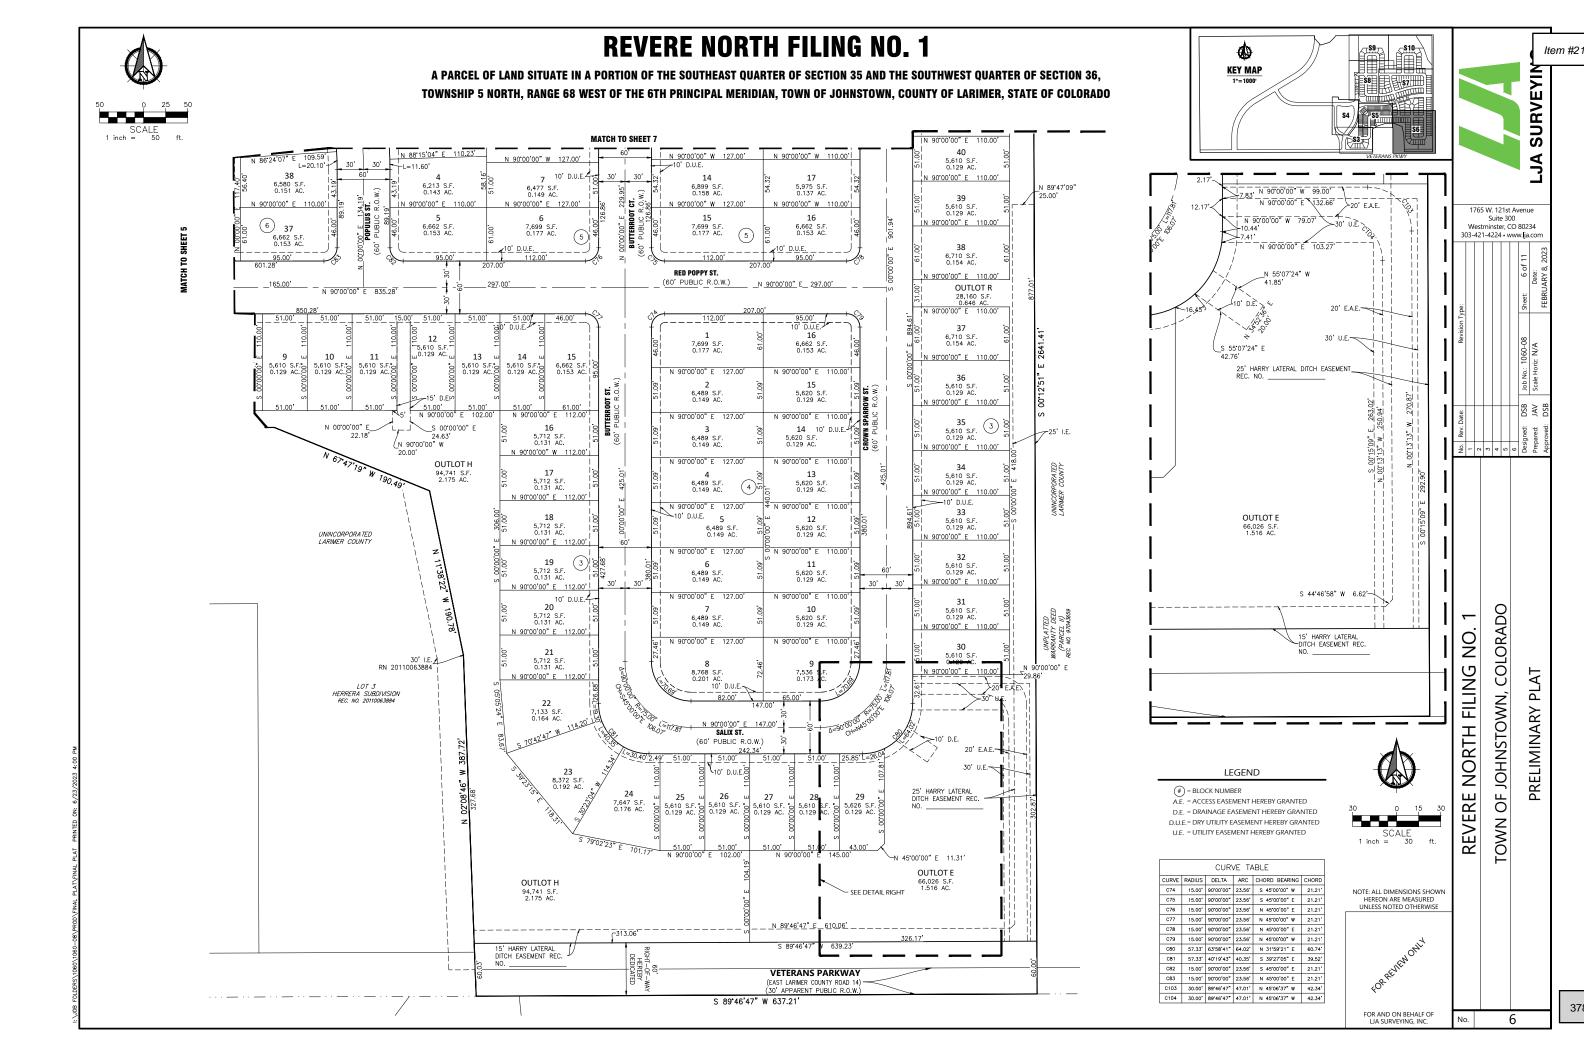

#### **PUBLIC HEARING**

- 19. Public Hearing New Tavern License Application for Mirror Image Brewpub Group LLC
- 20. Ordinance No. 2024-247: Establishing R-2 Zoning On The Property Known As The Blue Spruce Ridge Annexation on Second Reading
- 21. Revere North Filing No. 1 & 2 Subdivision
  - A. Public Hearing Resolution 2024-23: Consideration of Final Subdivision Plat/Development Plan for Revere North Filing No. 1 & 2
  - B. Water Sewer Service Agreement: Revere North Filing No. 1
  - C. Water Sewer Service Agreement: Revere North Filing No. 2
  - D. Development Agreement: Revere North Filing No. 1 and No. 2
- 22. Southridge Subdivision
  - A. Public Hearing Resolution 2024-24: Consideration of Final Subdivision Plat for Southridge
  - B. Water Sewer Service Agreement: Southridge Subdivision
  - C. Development Agreement: Southridge Subdivision