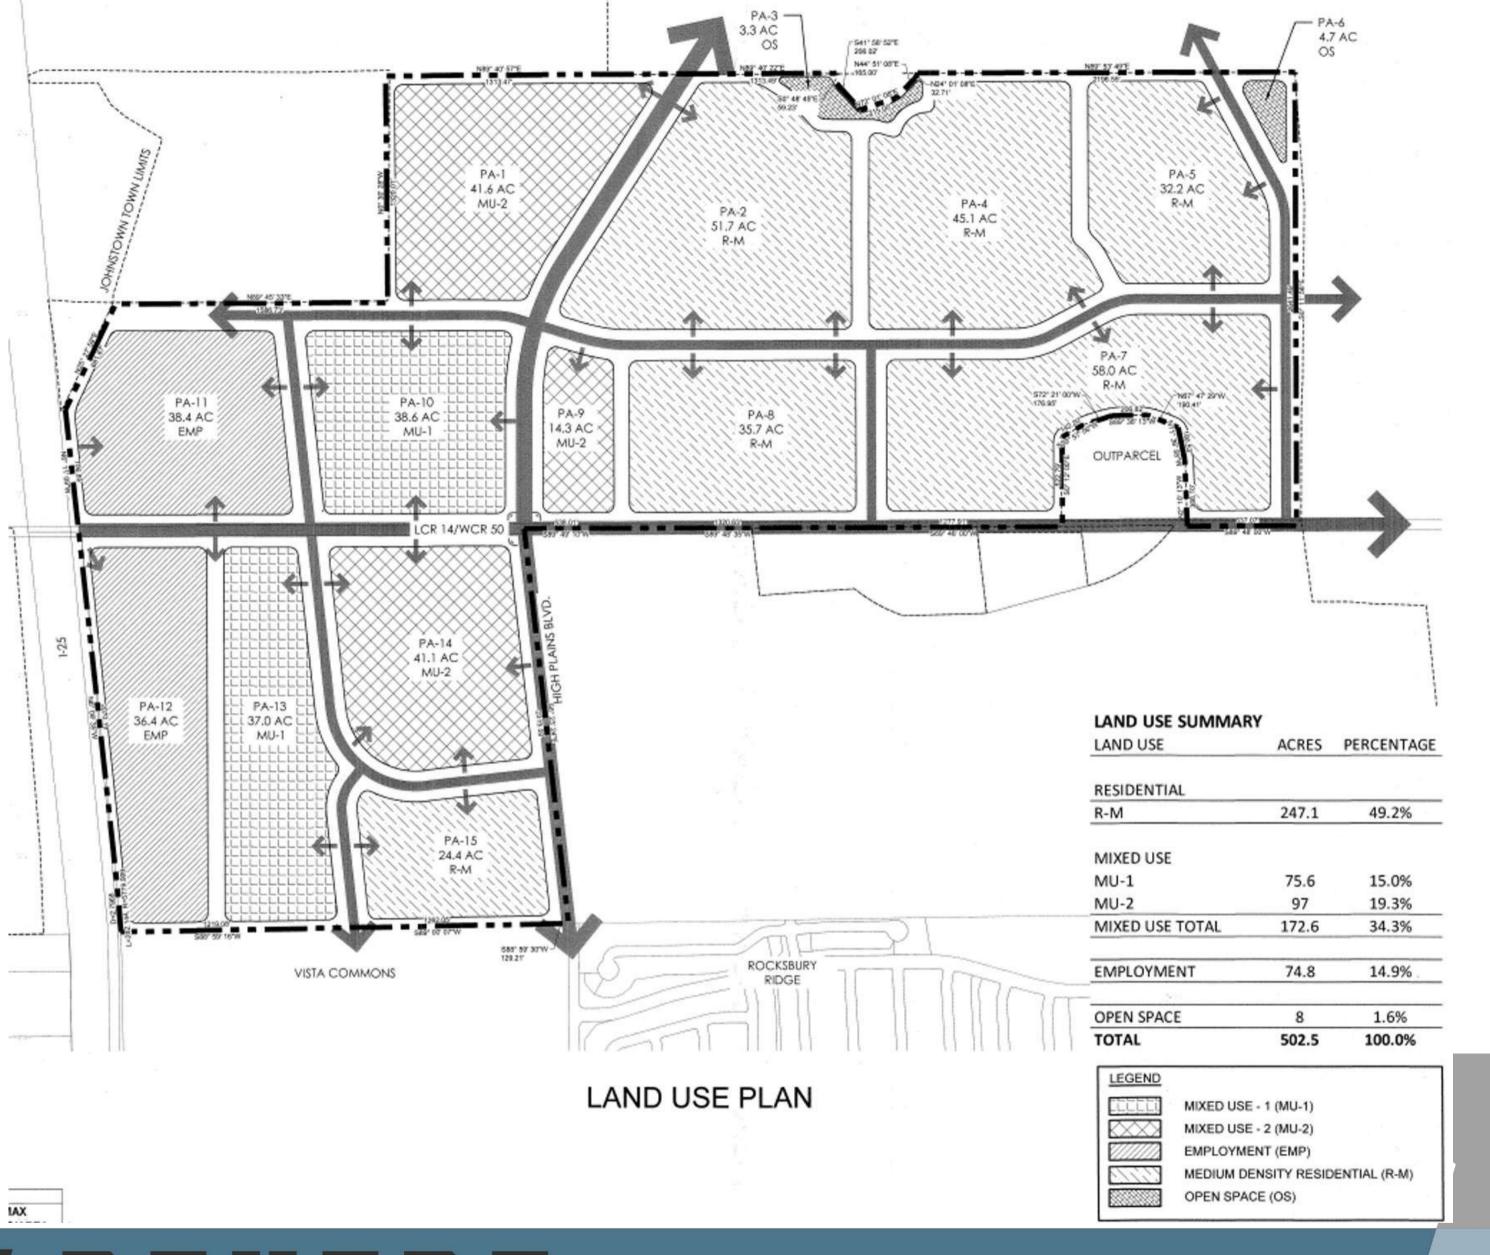

#### **PUBLIC HEARING**

- 19. Public Hearing New Tavern License Application for Mirror Image Brewpub Group LLC
- 20. Ordinance No. 2024-247: Establishing R-2 Zoning On The Property Known As The Blue Spruce Ridge Annexation on Second Reading
- 21. Revere North Filing No. 1 & 2 Subdivision
  - A. Public Hearing Resolution 2024-23: Consideration of Final Subdivision Plat/Development Plan for Revere North Filing No. 1 & 2
  - B. Water Sewer Service Agreement: Revere North Filing No. 1
  - C. Water Sewer Service Agreement: Revere North Filing No. 2
  - D. Development Agreement: Revere North Filing No. 1 and No. 2
- 22. Southridge Subdivision
  - A. Public Hearing Resolution 2024-24: Consideration of Final Subdivision Plat for Southridge
  - B. Water Sewer Service Agreement: Southridge Subdivision
  - C. Development Agreement: Southridge Subdivision