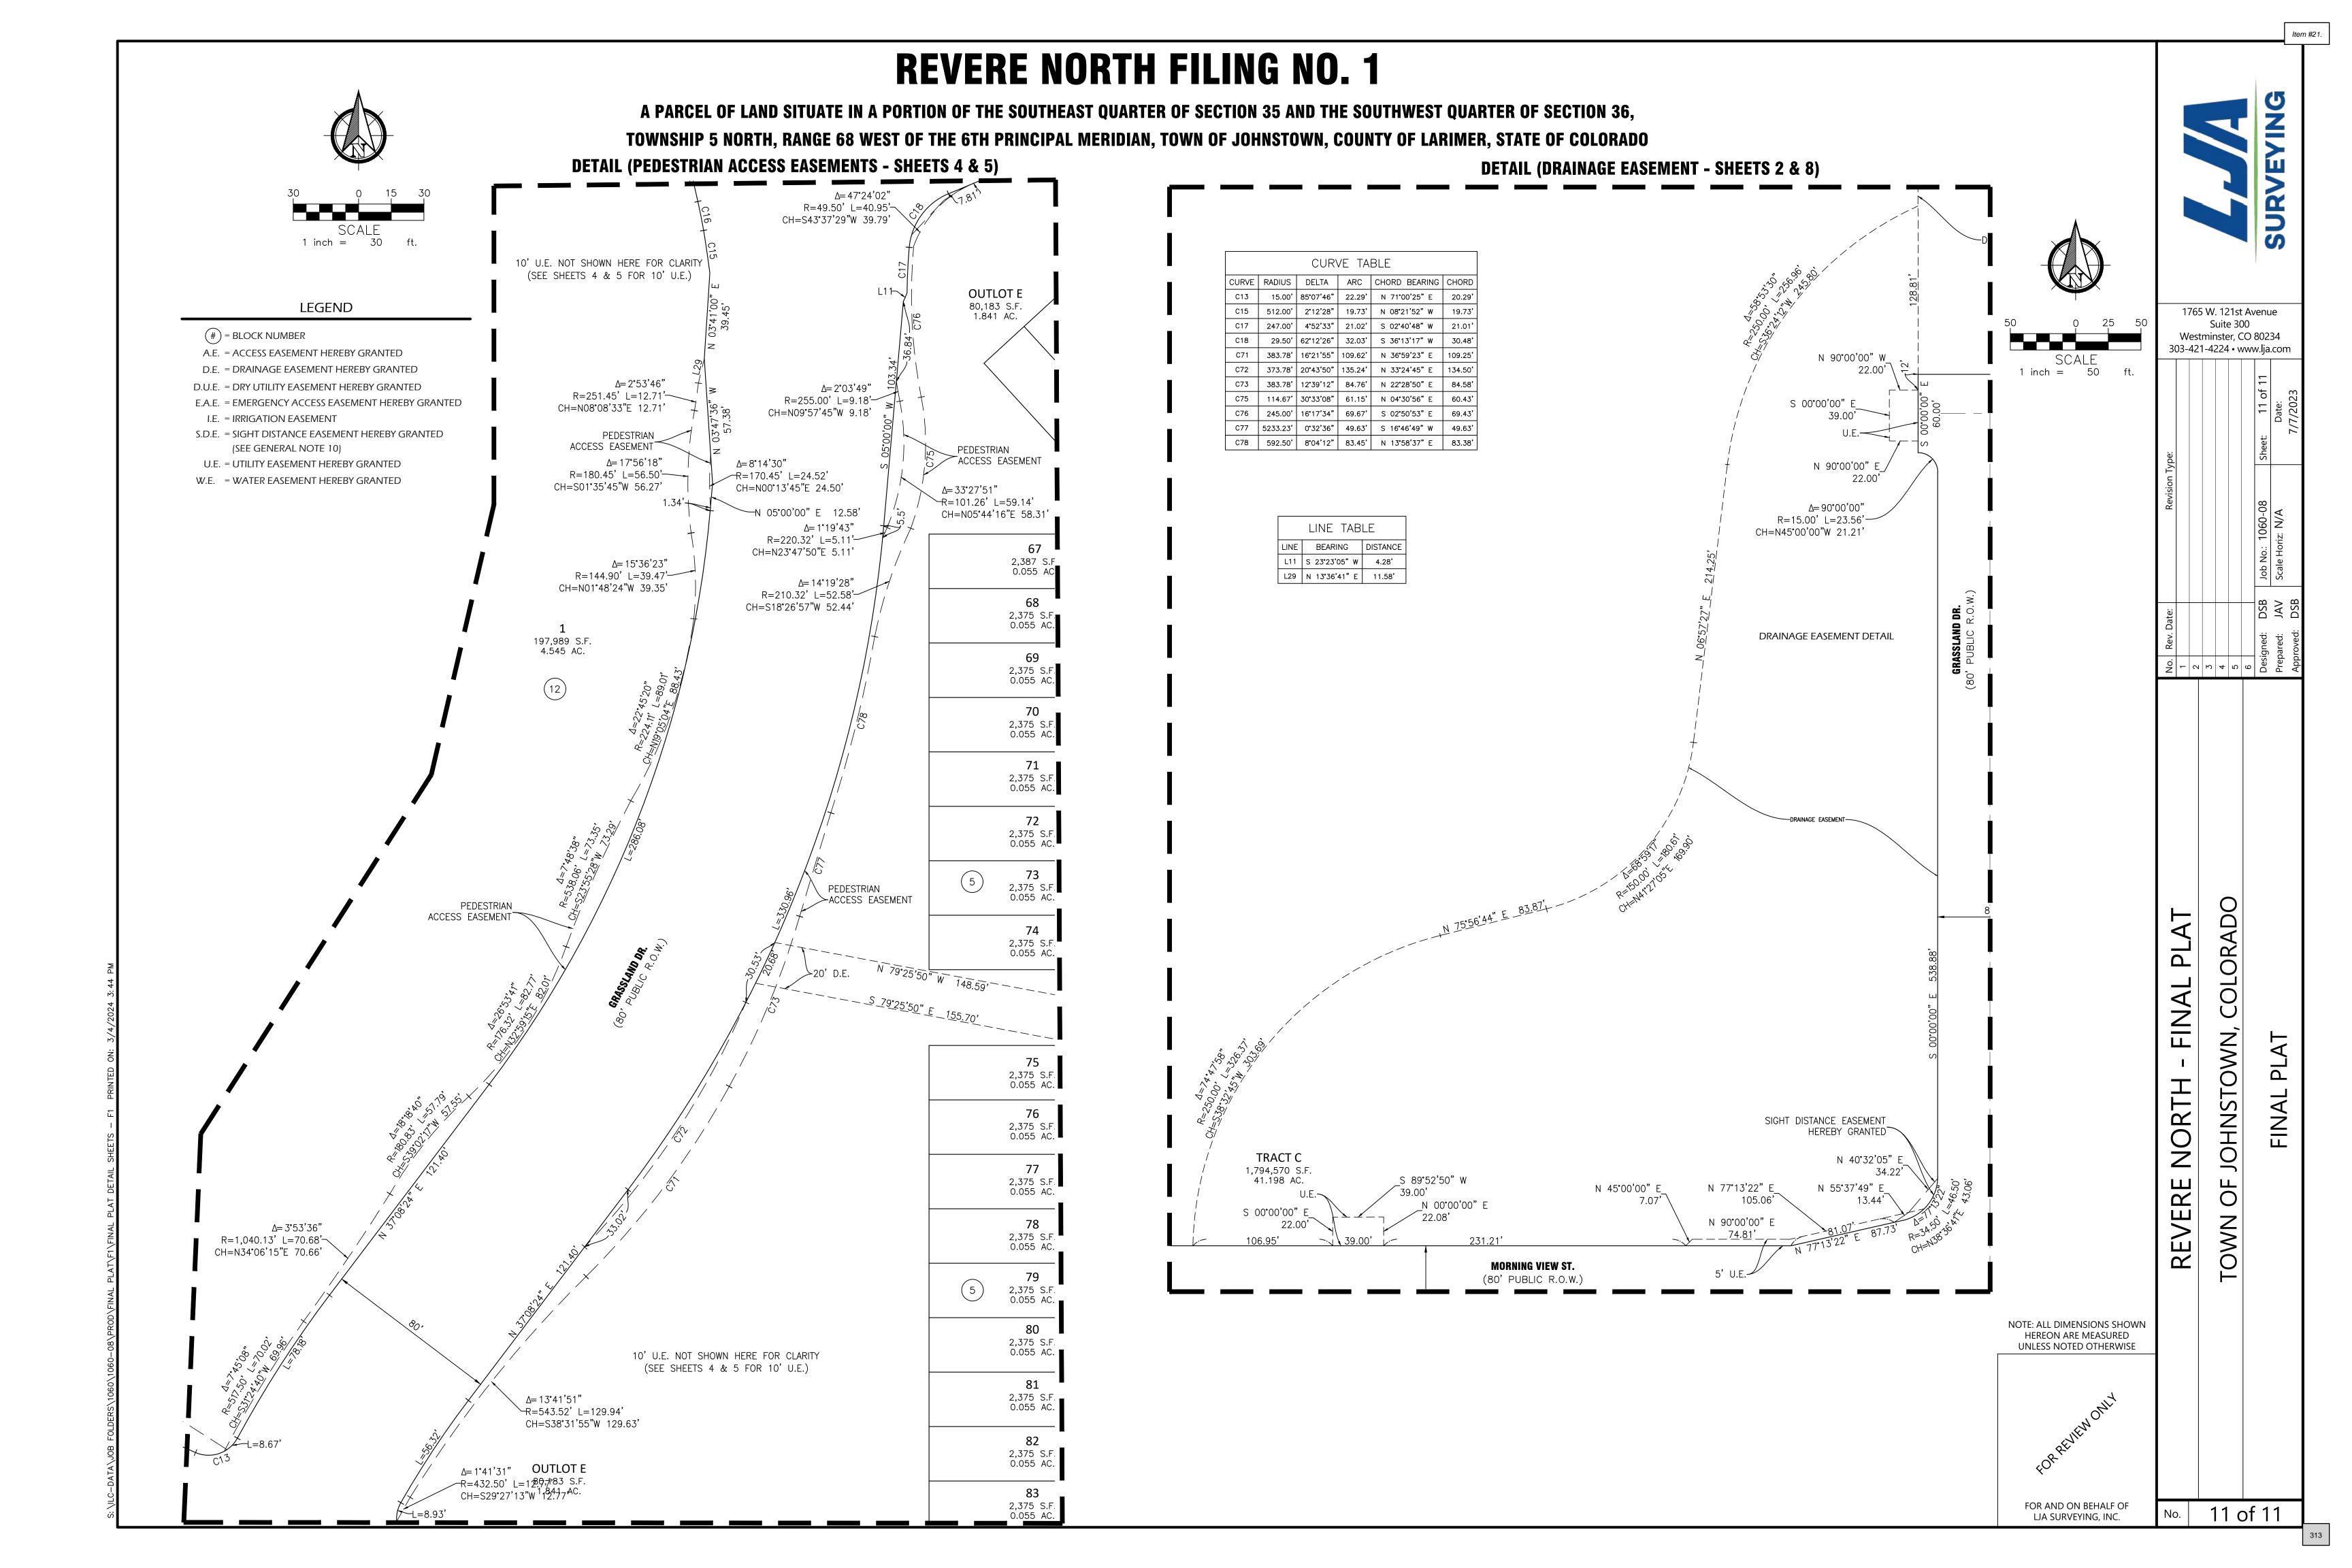

County residents having reported mental health challenges such as depression, anxiety,

or other mental health conditions than in years past; and

WHEREAS, Johnstown residents can find recovery through a variety of outpatient, residential, and