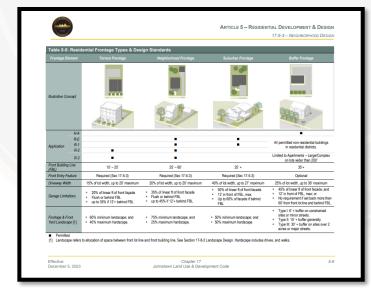

| Residential Care – General                   |     |     |     |     | S   |       | S     | Р     |   |     | 17-4-3.D               |
|                                                                                                                                                              | Residential Care – Institutional             |     |     |     |     |     |       |       | S     | S |     |                        |
|                                                                                                                                                              |                                              |     |     |     |     |     |       |       |       |   |     |                        |

## ZONING - LUDC - ARTICLES 3 & 5



















TOWN OF

Item #20.

LAND USE AND

EVELOPMENT CODE

EFFECTIVE DECEMBER 5, 2023

## VICINITY MAP













LARIMER COUNTY ROAD 16

TOJ

## ADJACENT ZONING















TOJ

280

Item #20.





Item #20.





### **ZONING - CONCLUSIONS**



#### **COMPREHENSIVE PLAN**

- The property is located in an LDI land use area.
- LDI areas are intended to provide multiple housing options in low-density formats, including townhomes and duplex/patio houses.
- LDI areas are intended to be served by collector and local streets.



#### TRANSPORTATION MASTER PLAN

- The primary street serving the property is a minor arterial.
- A regionally significant major arterial is located immediately east of the property.



#### **LAND USE & DEVELOPMENT CODE**

- The only two zoning designations that allo