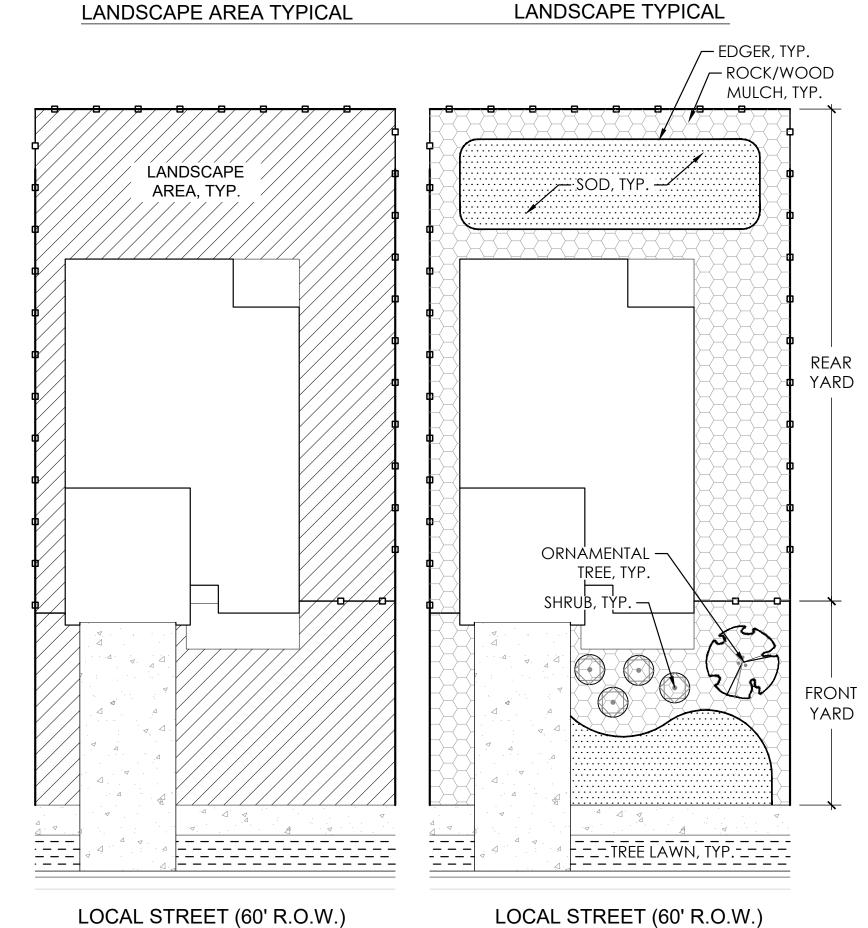

EET 26 OF 33

SHEET NUMBER

SINGLE-FAMILY DETACHED CORNER LOTS



LANDSCAPE AREA TYPICAL

YARD ORNAMENTAL — \_\_\_TREE LAWN, TYP. \_\_\_

LANDSCAPE TYPICAL

— ROCK/WOOD MULCH, TYP.

LOCAL STREET (60' R.O.W.)

LEGEND CONCRETE TURF (NON-SYNTHETIC) MULCH (ROCK/WOOD) TREE LAWN LANDSCAPE AREA EDGER

#### ALLEY LOAD SINGLE-FAMILY ATTACHED LOTS



#### SINGLE FAMILY ATTACHED LOT LANDSCAPE STANDARDS

- 1. AT LEAST FOUR (4) SHRUBS WILL BE PLANTED ON EVERY LOT.
- 2. AT LEAST ONE (1) TREE OF ONE AND ONE-HALF (1  $\frac{1}{2}$ ) INCH CALIPER WILL BE PROVIDED FOR EACH SINGLE FAMILY ATTACHED BUILDING IN THE FRONT YARD.
- 3. TREES REQUIRED IN THE ADJACENT RIGHT-OF-WAY WILL NOT BE USED TO MEET THE LOT STANDARDS.
- 4. TURF AREAS MAY BE A LOW WATER TURF OR SEED MIX.

# SINGLE-FAMILY DETACHED INTERIOR LOTS



#### SINGLE-FAMILY RESIDENTIAL LOT LANDSCAPE STANDARDS

- 1. AT LEAST FOUR (4) SHRUBS WILL BE PLANTED IN THE FRONT YARD OF EVERY LOT.
- 2. AT LEAST ONE (1) TREE IN THE INTERIOR LOT FRONT YARD, AND TWO (2) TREES IN THE CORNER LOT FRONT YARD OF ONE AND ONE-HALF  $(1\frac{1}{2})$  INCH CALIPER WILL BE PROVIDED.
- MAXIMUM 30% OF LANDSCAPE AREA CAN BE TURF.
- 4. TREES REQUIRED IN THE ADJACENT RIGHT-OF-WAY WILL NOT BE USED TO MEET THE LOT
- TURF AREAS MAY BE A LOW WATER TURF OR SEED MIX.
- REAR YARDS MAY INCLUDE SYNTHETIC TURF

#### TREE LAWN TYPICAL - TURF



#### TREE LAWN TYPICAL - XERIC PLANTING



TOWN OF JOHNSTOWN, COLORADO









SINGLE FAMILY DETACHED



L@FFCIOIO O@SIGN 10200 E. Girard Ave, A-314 Denver, CO 80231 ph: 303.632.8867

NOTES: 1. ELEVATIONS ARE CONCEPTUAL AND

ARE SHOWN F