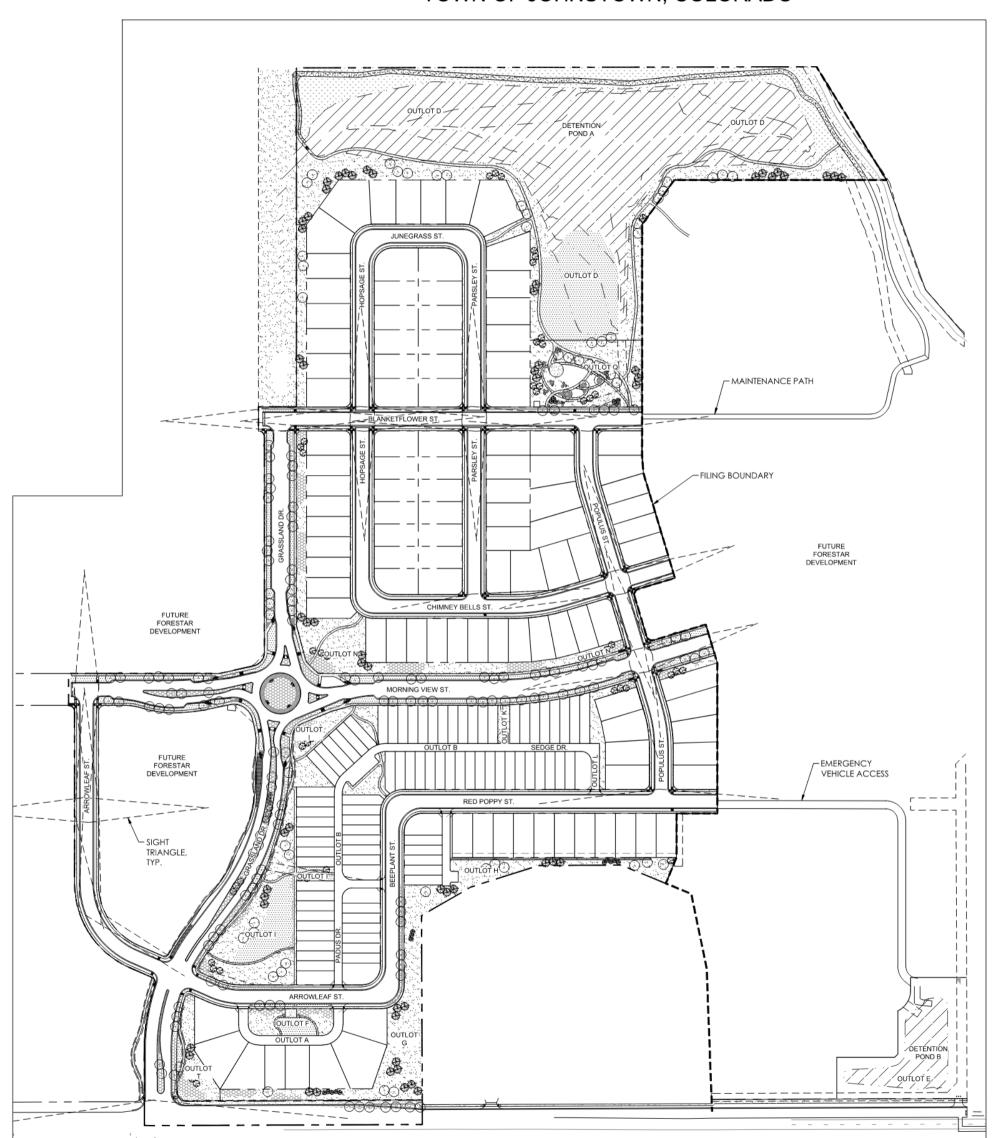

I Move to **Approve t**he Subdivision Development and Improvement Agreement with Forestar Real Estate Group, LLC., for Revere North Filing No. 1 and 2, Case No. SUB23-0015.





## **ENTITLEMENT APPROVALS:**

- ODP APPROVED January 6, 2020
- PDP APPROVED December 4, 2023
- PDP approval subject to two conditions:
- 1. The access on Grassland Drive shall be improved to minimize interference with the real properties located on the south side of Veteran's Parkway; and
- 2. The applicant, or its successor, shall enter into an agreement with the Harry Lateral Ditch Company related to the crossing of the Harry Lateral Ditch.













Item #21.







SITE ENLARGEMENT







OPEN SPACE & PARKS ENLARGEMENT







## REVERE NORTH FILING NO. 1 FINAL DEVELOPMENT PLAN

TOWN OF JOHNSTOWN, COLORADO







DROUGHT TOLERANT SOD



PERMANENT IRRIGATED NATIVE GRASS



TEMPORARY IRRIGATED NATIVE GRASS

NON-IRRIGATED NATIVE GRASS



**CRUSHER FINES** 



SHRUB BED



CONCRETE



**DECIDUOUS SHADE TREES** 



ORNAMENTAL TREES











PROJECT NAME

FILING NO FINAL DEVELOPMENT PLAN TOWN OF JOHNSTOWN, COLORADO REVERE NORTH

SUBMITTAL DATE: 01/12/2024 REVISION DATE:

OVERALL LANDSCAPI PLAN

SHEET NUMBER

SHEET 12 OF 33 407

### REVERE NORTH FILING 2 FINAL DEVELOPMENT PLAN

TOWN OF JOHNSTOWN, COLORADO

#### NOTES :

- SEE SHEET 4 (C.4) FOR GENERAL ABBREVIATIONS LIST,
- GENERAL NOTES, AND LEGEND.

  2. ALL FLOWLINE CURB RETURNS NOT LABELED ON THE PLANS SHALL BE 15' RADIUS.









PROJECT NAME

REVERE NORTH FILING 2 FINAL DEVELOPMENT PLAN TOWN OF JOHNSTOWN, COLORADO

SUBMITTAL DATE: 01-12-2024