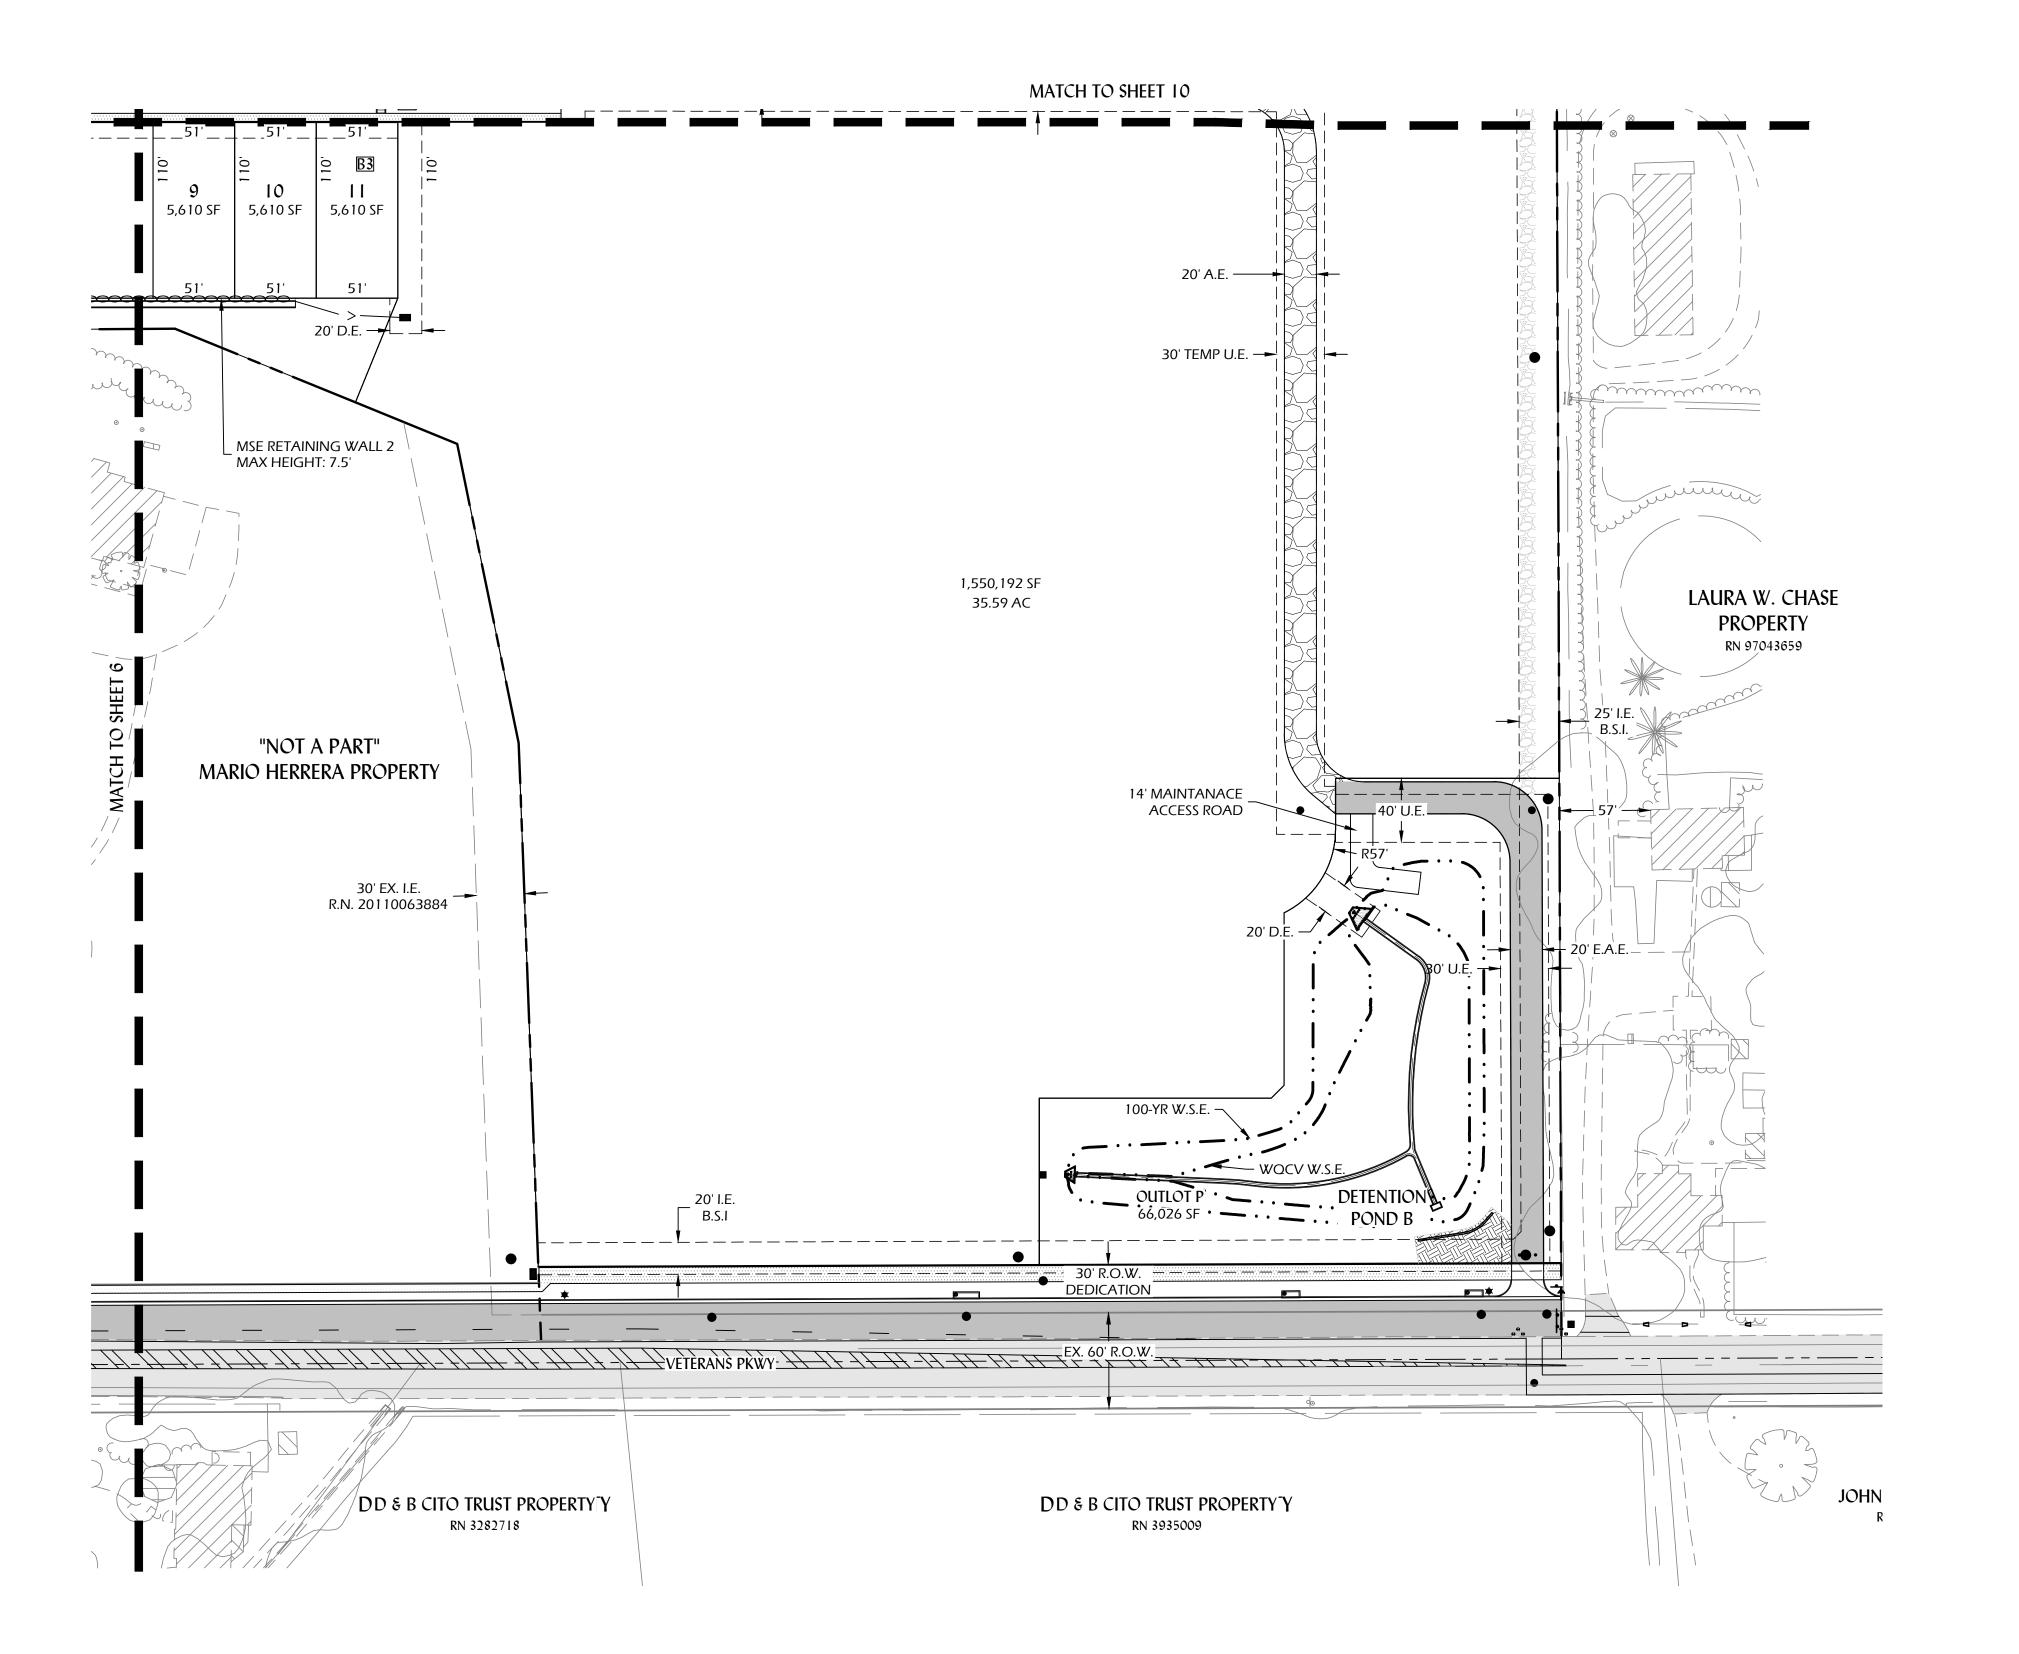

#### **AGENDA ITEM DESCRIPTION:**

The Council held a public hearing on April 15, 2024, and approved Ordinance No. 2024-250 on first reading.

This ordinance is for the approval of Annexation Case No. ANX23-0002. The subject property currently exists in Larimer County and measures approximately 5.7 acres in size. The project is located on the north side of Larimer County Road 16, just west of Interstate 25.

#### Legal Description:

All that part of the southeast quarter of Section 27, Township 5 North, Range 68 West of the 6th Principal Meridian, County of Larimer, State of Colorado, being more particularly described as follows:

Beginning at a point on the south line of said Section 27, which point is 1247.9 feet west of the southeast corner of said Section 27; thence westerly on the south line of said Section 27 a distance of 170 feet; thence on an angle of 75°27'30" to the right a distance of 531.2 feet; thence on an angle of 104°32'30" (104°12'30" record) to the right a distance of 519.68 feet to a point on the westerly right of way line of U.S. Highway No. 185; thence on an angle of 75°27'30" to the right along said right of way line a distance of 442.59 feet; thence on an angle of 93°51'30" to the right a distance of 333.2 feet; thence on an angle of 79°19'00" to the left a distance of 24.0 feet to the Point of Beginning.