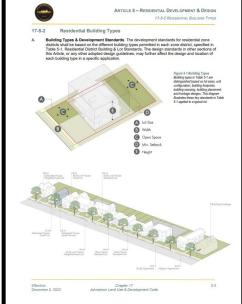

| Residential Care – General                   |     |     |     |     | S   |       | S     | Р     |   |     | 17-4-3.D               |
|                                                                                                                                                              | Residential Care – Institutional             |     |     |     |     |     |       |       | S     | S |     |                        |
|                                                                                                                                                              |                                              |     |     |     |     |     |       |       |       |   |     |                        |

## ZONING - LUDC - ARTICLES 3 & 5



















TOWN OF

Item #20.

LAND USE AND

EVELOPMENT CODE

EFFECTIVE DECEMBER 5, 2023

## VICINITY MAP













LARIMER COUNTY ROAD 16

TOJ

## ADJACENT ZONING















TOJ

280

Item #20.





Item #20.





### **ZONING - CONCLUSIONS**



#### **COMPREHENSIVE PLAN**

- The property is located in an LDI land use area.
- LDI areas are intended to provide multiple housing options in low-density formats, including townhomes and duplex/patio houses.
- LDI areas are intended to be served by collector and local streets.



#### TRANSPORTATION MASTER PLAN

- The primary street serving the property is a minor arterial.
- A regionally significant major arterial is located immediately east of the property.



#### **LAND USE & DEVELOPMENT CODE**

- The only two zoning designations that