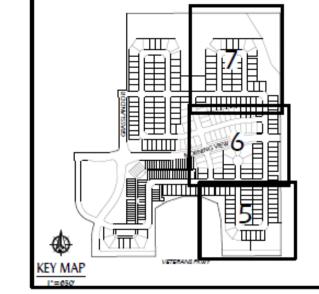

#### **PUBLIC HEARING**

- 19. Public Hearing New Tavern License Application for Mirror Image Brewpub Group LLC
- 20. Ordinance No. 2024-247: Establishing R-2 Zoning On The Property Known As The Blue Spruce Ridge Annexation on Second Reading
- 21. Revere North Filing No. 1 & 2 Subdivision
  - A. Public Hearing Resolution 2024-23: Consideration of Final Subdivision Plat/Development Plan for Revere North Filing No. 1 & 2
  - B. Water Sewer Service Agreement: Revere North Filing No. 1
  - C. Water Sewer Service Agreement: Revere North Filing No. 2
  - D. Development Agreement: Revere North Filing No. 1 and No. 2
- 22. Southridge Subdivision
  - A. Public Hearing Resolution 2024-24: Consideration of Final Subdivision Plat for Southridge
  - B. Water Sewer Service Agreement: Southridge Subdivision
  - C. Development Agreement: Southridge Subdivision