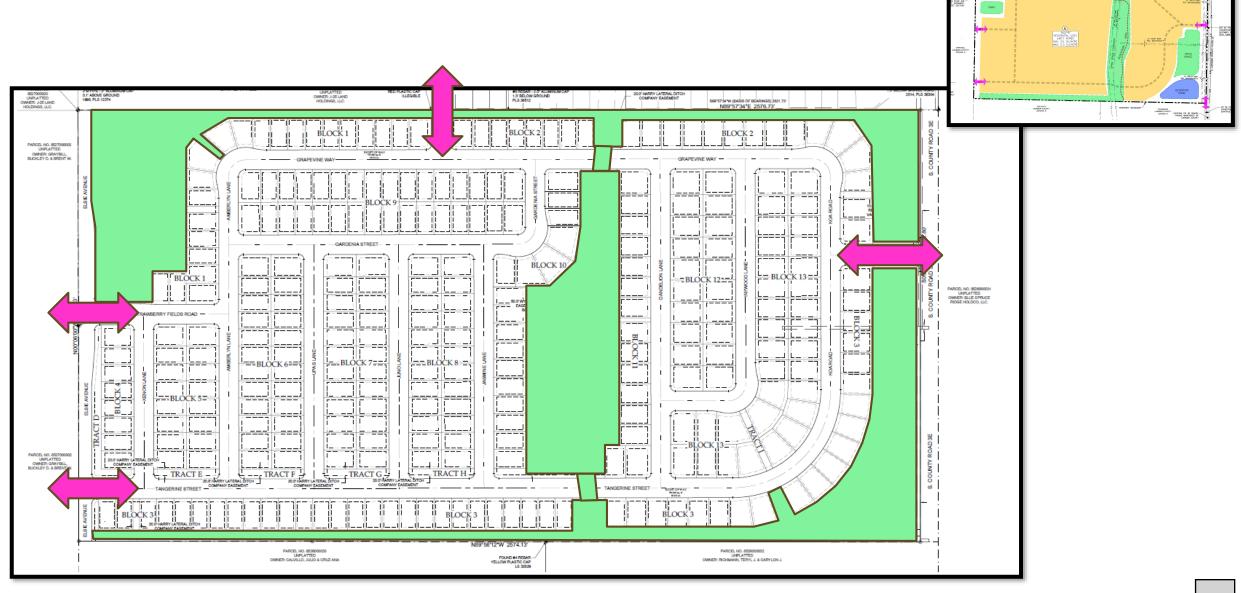

#### **PUBLIC HEARING**

- 19. Public Hearing New Tavern License Application for Mirror Image Brewpub Group LLC
- 20. Ordinance No. 2024-247: Establishing R-2 Zoning On The Property Known As The Blue Spruce Ridge Annexation on Second Reading
- 21. Revere North Filing No. 1 & 2 Subdivision
  - A. Public Hearing Resolution 2024-23: Consideration of Final Subdivision Plat/Development Plan for Revere North Filing No. 1 & 2
  - B. Water Sewer Service Agreement: Revere North Filing No. 1
  - C. Water Sewer Service Agreement: Revere North Filing No. 2
  - D. Development Agreement: Revere North Filing No. 1 and No. 2
- 22. Southridge Subdivision
  - A. Public Hearing Resolution 2024-24: Consideration of Final Subdivision Plat for Southridge
  - B. Water Sewer Service Agreement: Southridge Subdivision
  - C. Development Agreement: Southridge Subdivision