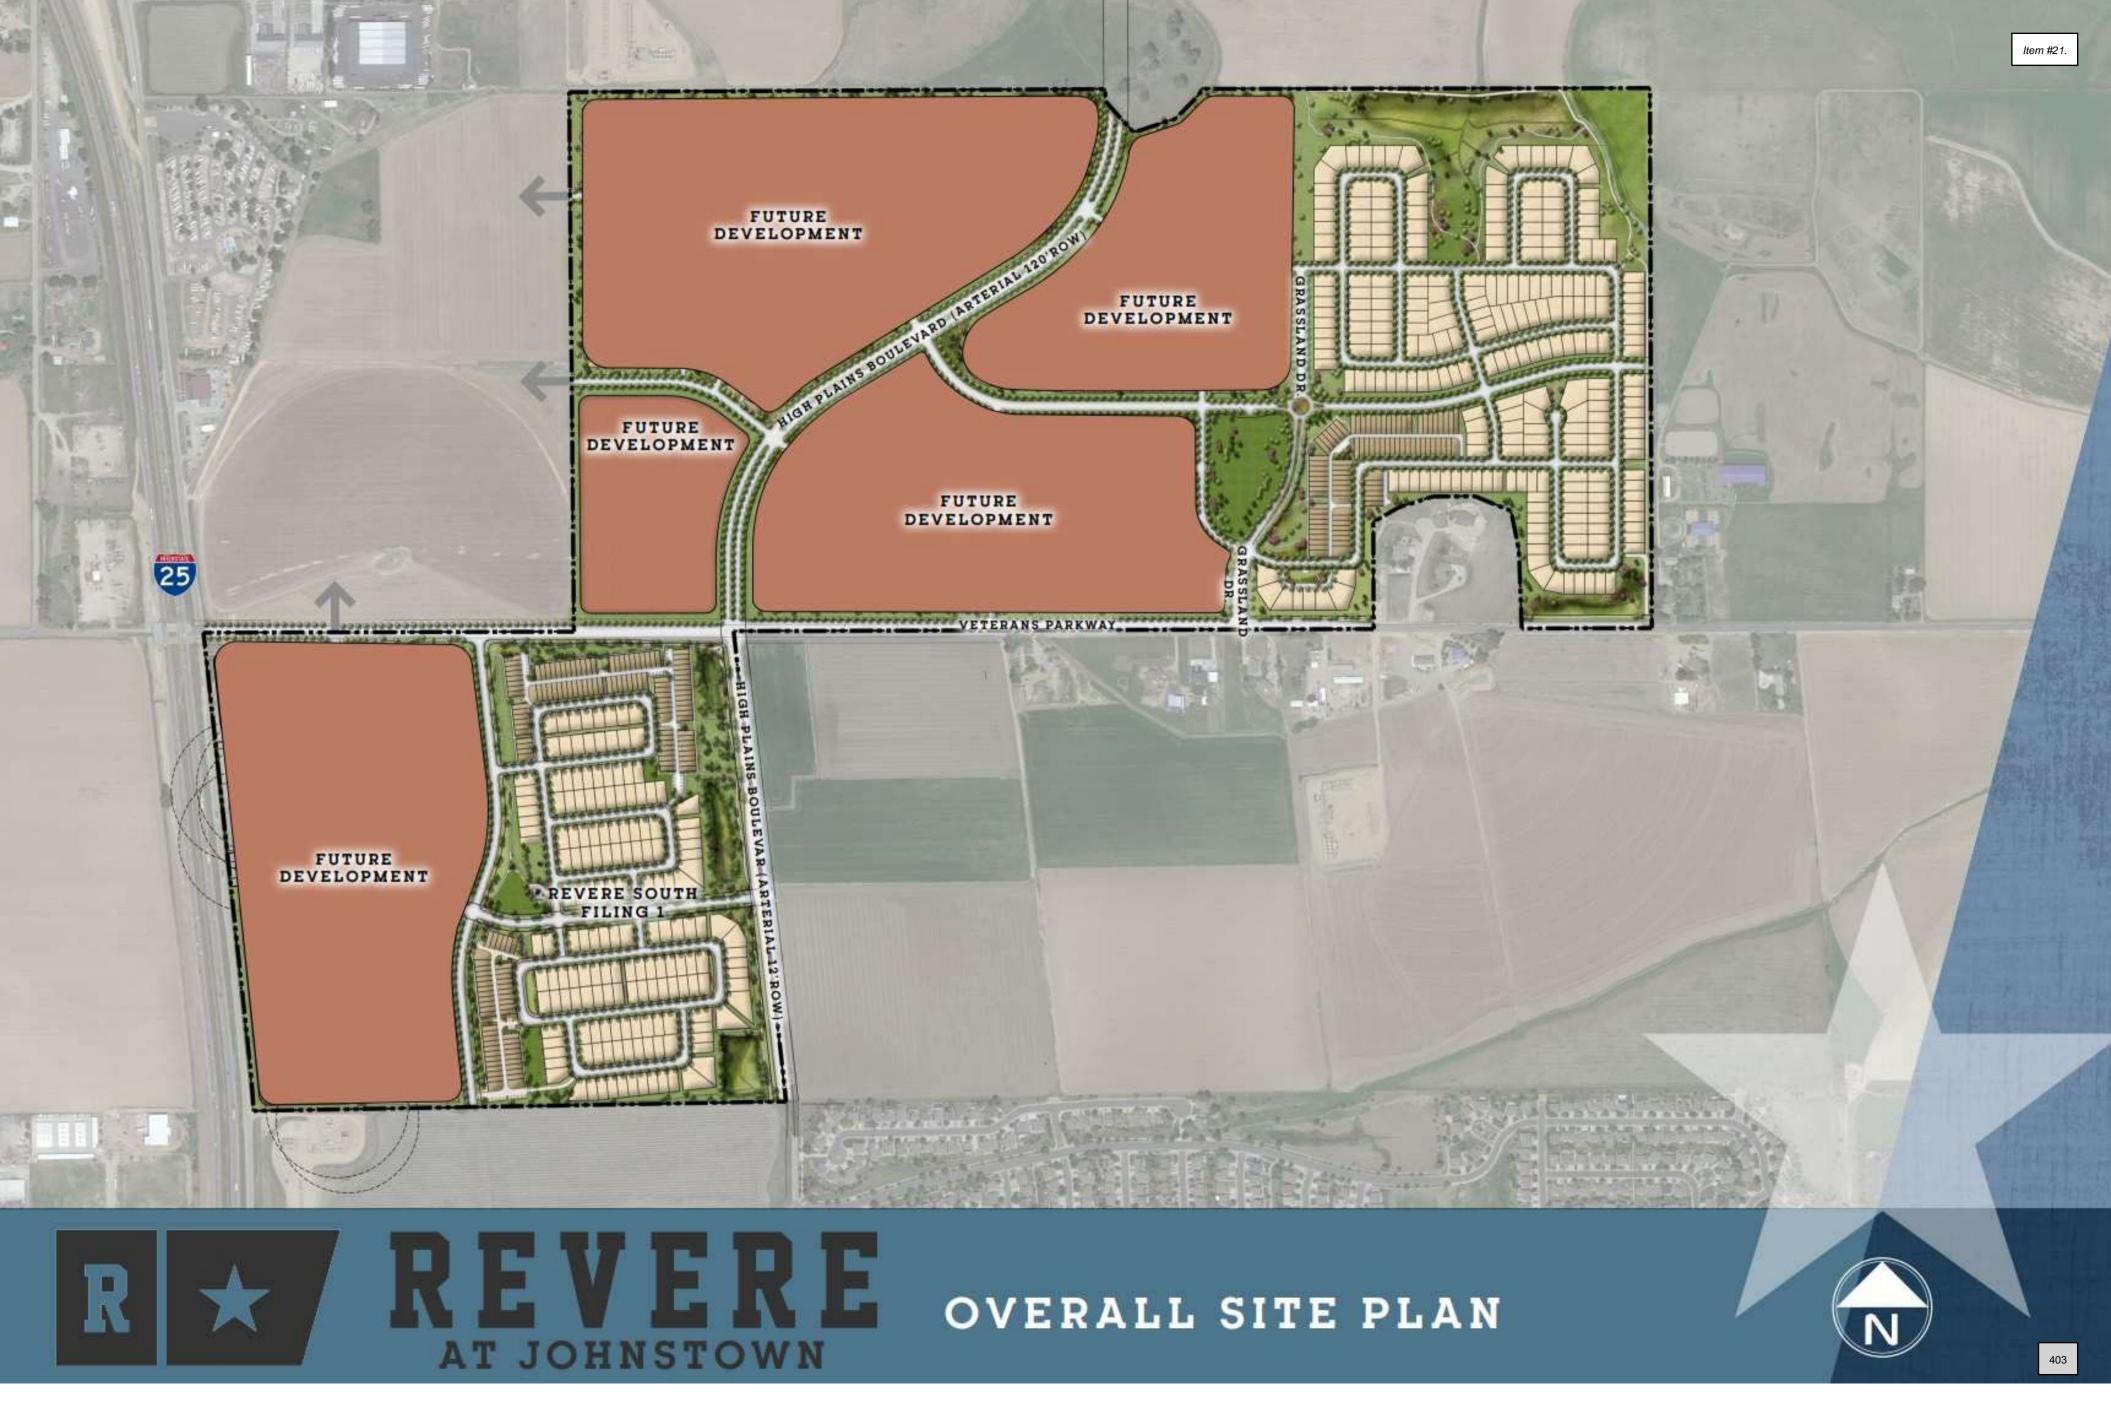

#### **PUBLIC HEARING**

- 19. Public Hearing New Tavern License Application for Mirror Image Brewpub Group LLC
- 20. Ordinance No. 2024-247: Establishing R-2 Zoning On The Property Known As The Blue Spruce Ridge Annexation on Second Reading
- 21. Revere North Filing No. 1 & 2 Subdivision
  - A. Public Hearing Resolution 2024-23: Consideration of Final Subdivision Plat/Development Plan for Revere North Filing No. 1 & 2
  - B. Water Sewer Service Agreement: Revere North Filing No. 1
  - C. Water Sewer Service Agreement: Revere North Filing No. 2
  - D. Development Agreement: Revere North Filing No. 1 and No. 2
- 22. Southridge Subdivision
  - A. Public Hearing Resolution 2024-24: Consideration of Final Subdivision Plat for Southridge
  - B. Water Sewer Service Agreement: Southridge Subdivision
  - C. Development Agreement: Southridge Subdivision