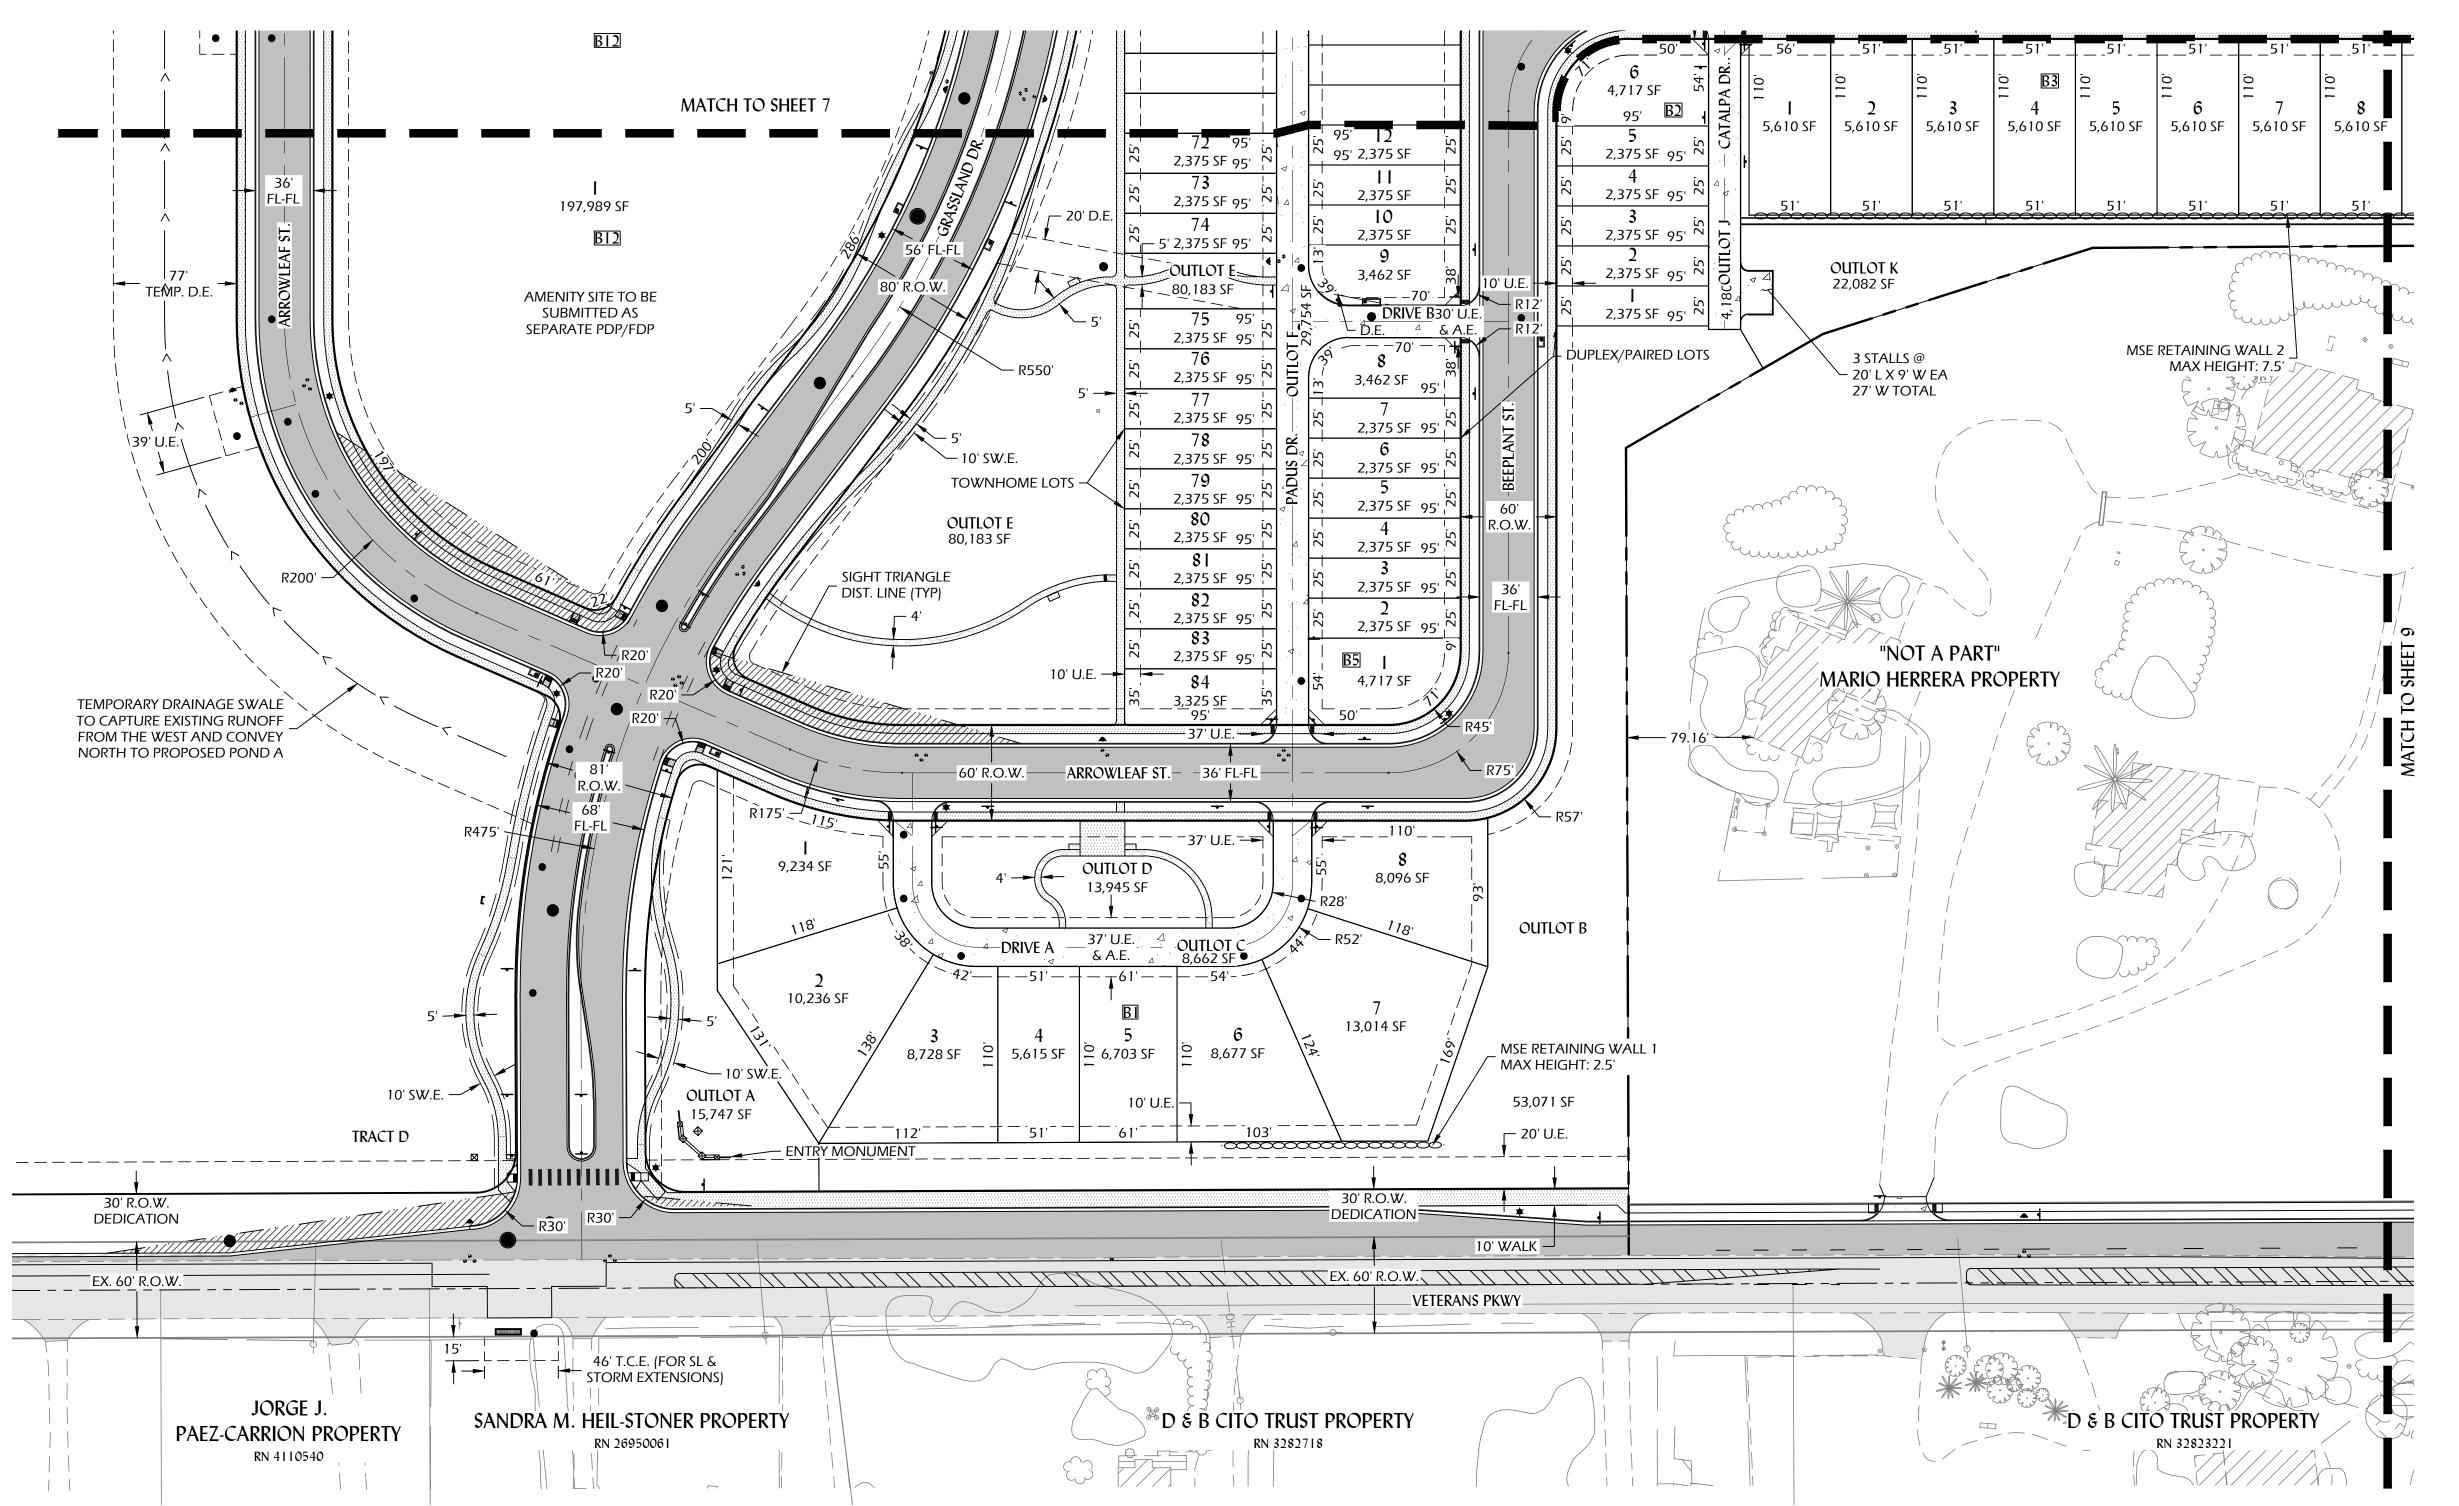

|                                      |   |                      |                                                                    |



PROJECT NAME

REVERE NORTH
INAL DEVELOPMENT PLAN
N OF JOHNSTOWN, COLORADO

SUBMITTAL DATE: 08-15-2023 REVISION DATE:

SHEET TITLE

TABLES &
BBREVIATIONS

SHEET NUMBER

**C.3** 

SHEET 4 OF 36

TOWN OF JOHNSTOWN, COLORADO



## NOTES :

- SEE SHEET 4 (C.6) FOR TYPICAL STREET SECTIONS, GENERAL
   ABBREVIATIONS LIST, GENERAL NOTES, TYPICAL LOT EASEMENT
   LAYOUT, AND LEGEND
- LAYOUT, AND LEGEND.

  2. ALL FLOWLINE CURB RETURNS NOT LABELED ON THE PLANS SHA
  15' RADIUS.







PROJECT NAME

REVERE NORTH
FINAL DEVELOPMENT PLAN
VN OF JOHNSTOWN, COLORAD

SUBMITTAL DATE: 08-15-2023

REVISION DATE:

SHEET TITLE

ITE PLAN

SHEET NUMBER

**C.5** 

SHEET 6 OF 36



PROJECT BENCHMARK:

NGS CONTROL POINT "JOHNSON BEING A  $\frac{1}{2}$ " STEEL ROD SET IN LOGO MONUMENT BOX LOCATED IN FRONT OF LAZY BOY'S RV IN JOHNSON'S CORNER, WEST OF THE FRONTAGE ROAD, 550 FEET NORTH OF THE INTERSECTION OF THE FRONTAGE ROAD AND MARKETPLACE DRIVE.



TOWN OF JOHNSTOWN, COLORADO



- 1. SEE SHEET 4 (C.6) FOR TYPICAL STREET SECTIONS, GENERAL ABBREVIATIONS LIST, GENERAL NOTES, TYPICAL LOT EASEMENT
- LAYOUT, AND LEGEND.

  2. ALL FLOWLINE CURB RETURNS NOT LABELED ON THE PLANS SHA
  15' RADIUS.



Know what's below.

Call before you dig.





PROJECT NAME

SUBMITTAL DATE: 08-15-2023

REVISION DATE:

SHEET TITLE

SHEET NUMBER

SHEET 7 OF 36



PROJECT BENCHMARK:

NGS CONTROL POINT "JOHNSON BEING A  $\frac{1}{2}$ " STEEL ROD SET IN LOGO MONUMENT BOX LOCATED IN FRONT OF LAZY