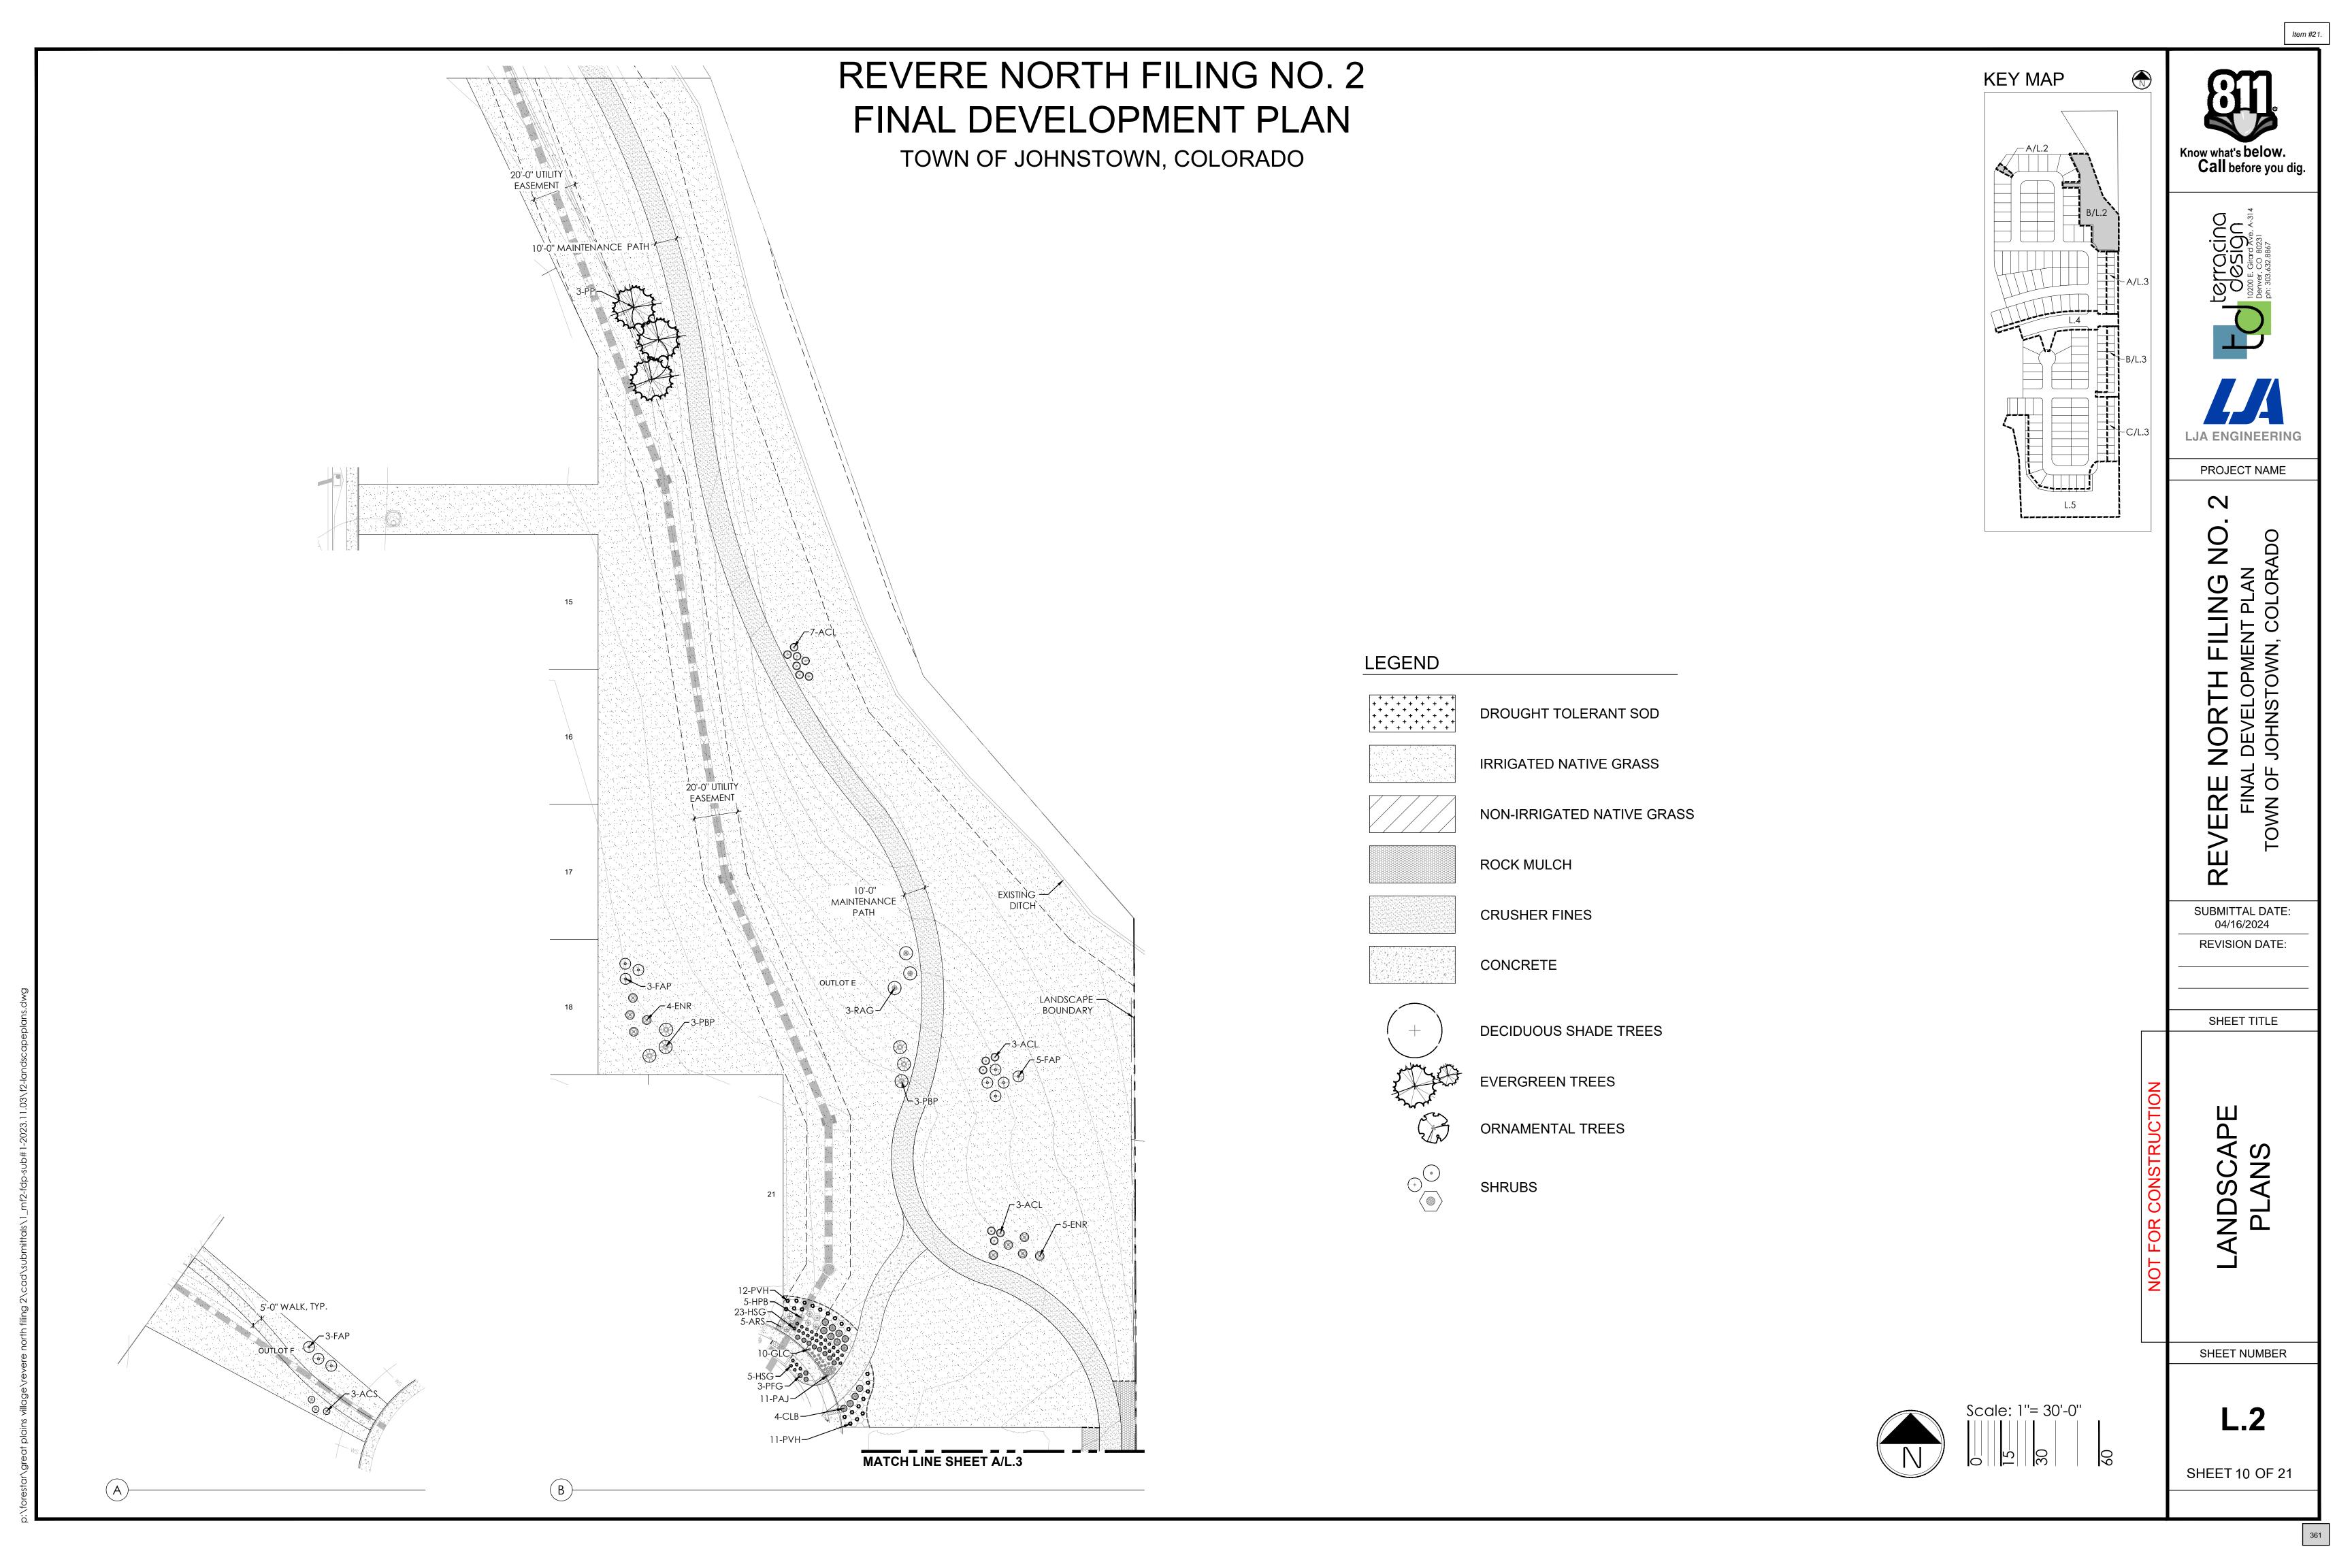

RE

SHEET TITLE

SHEET NUMBER

SHEET 8 OF 36





requirements. See separate construction document set for





PROJECT BENCHMARK:

NGS CONTROL POINT "JOHNSON BEING A 1" STEEL ROD SET IN LOGO MONUMENT BOX LOCATED IN FRONT OF LAZY BOY'S RV IN JOHNSON'S CORNER, WEST OF THE FRONTAGE ROAD, 550 FEET NORTH OF THE INTERSECTION OF THE FRONTAGE ROAD AND MARKETPLACE DRIVE.

Know what's below.
Call before you dig.

PROJECT NAME

2

FILING NO

# REVERE NORTH FILING NO. 2 FINAL DEVELOPMENT PLAN

TOWN OF JOHNSTOWN, COLORADO



LEGEND

CRUSHER FINES

IRRIGATED NATIVE GRASS



NON-IRRIGATED NATIVE GRASS

DROUGHT TOLERANT SOD



SHRUB BED



CONCRETE



**ROCK MULCH** 



DECIDUOUS SHADE TREES



**EVERGREEN TREES** 



SUBMITTAL DATE: 04/16/2024 REVISION DATE:

SHEET TITLE

SHEET NUMBER

SHEET 9 OF 21



Know what's **below**. **Call** before you dig.

# REVERE NORTH FILING NO. 2 FINAL DEVELOPMENT PLAN

TOWN OF JOHNSTOWN, COLORADO





LEGEND

IRRIGATED NATIVE GRASS

DECIDUOUS SHADE TREES

**EVERGREEN TREES** 

ORNAMENTAL TREES

SHRUBS

**ROCK MULCH** 

CONCRETE

CRUSHER FINES

NON-IRRIGATED NATIVE GRASS



**KEY MAP** 



04/16/2024 REVISION DATE:

SHEET TITLE

SHEET NUMBER

SHEET 11 OF 21

Scale: 1"= 30'-0"

┙



# REVERE NORTH FILING NO. 2 FINAL DEVELOPMENT PLAN

TOWN OF JOHNSTOWN, COLORADO

## LANDSCAPE DESIGN INTENT STATEMENT

THE LANDSCAPE DESIGN FOR REVERE NORTH FILING NO. 2 IS INTENDED TO ESTABLISH A UNIQUE SENSE OF PLACE, WHICH REFLECTS THE CHARACTER AND QUALITIES OF THE COLORADO PLAINS. NATIVE AND XERIC PLANT SPECIES HAVE BEEN SELECTED TO FULFILL THIS INTENT. PLANT MATERIAL AND