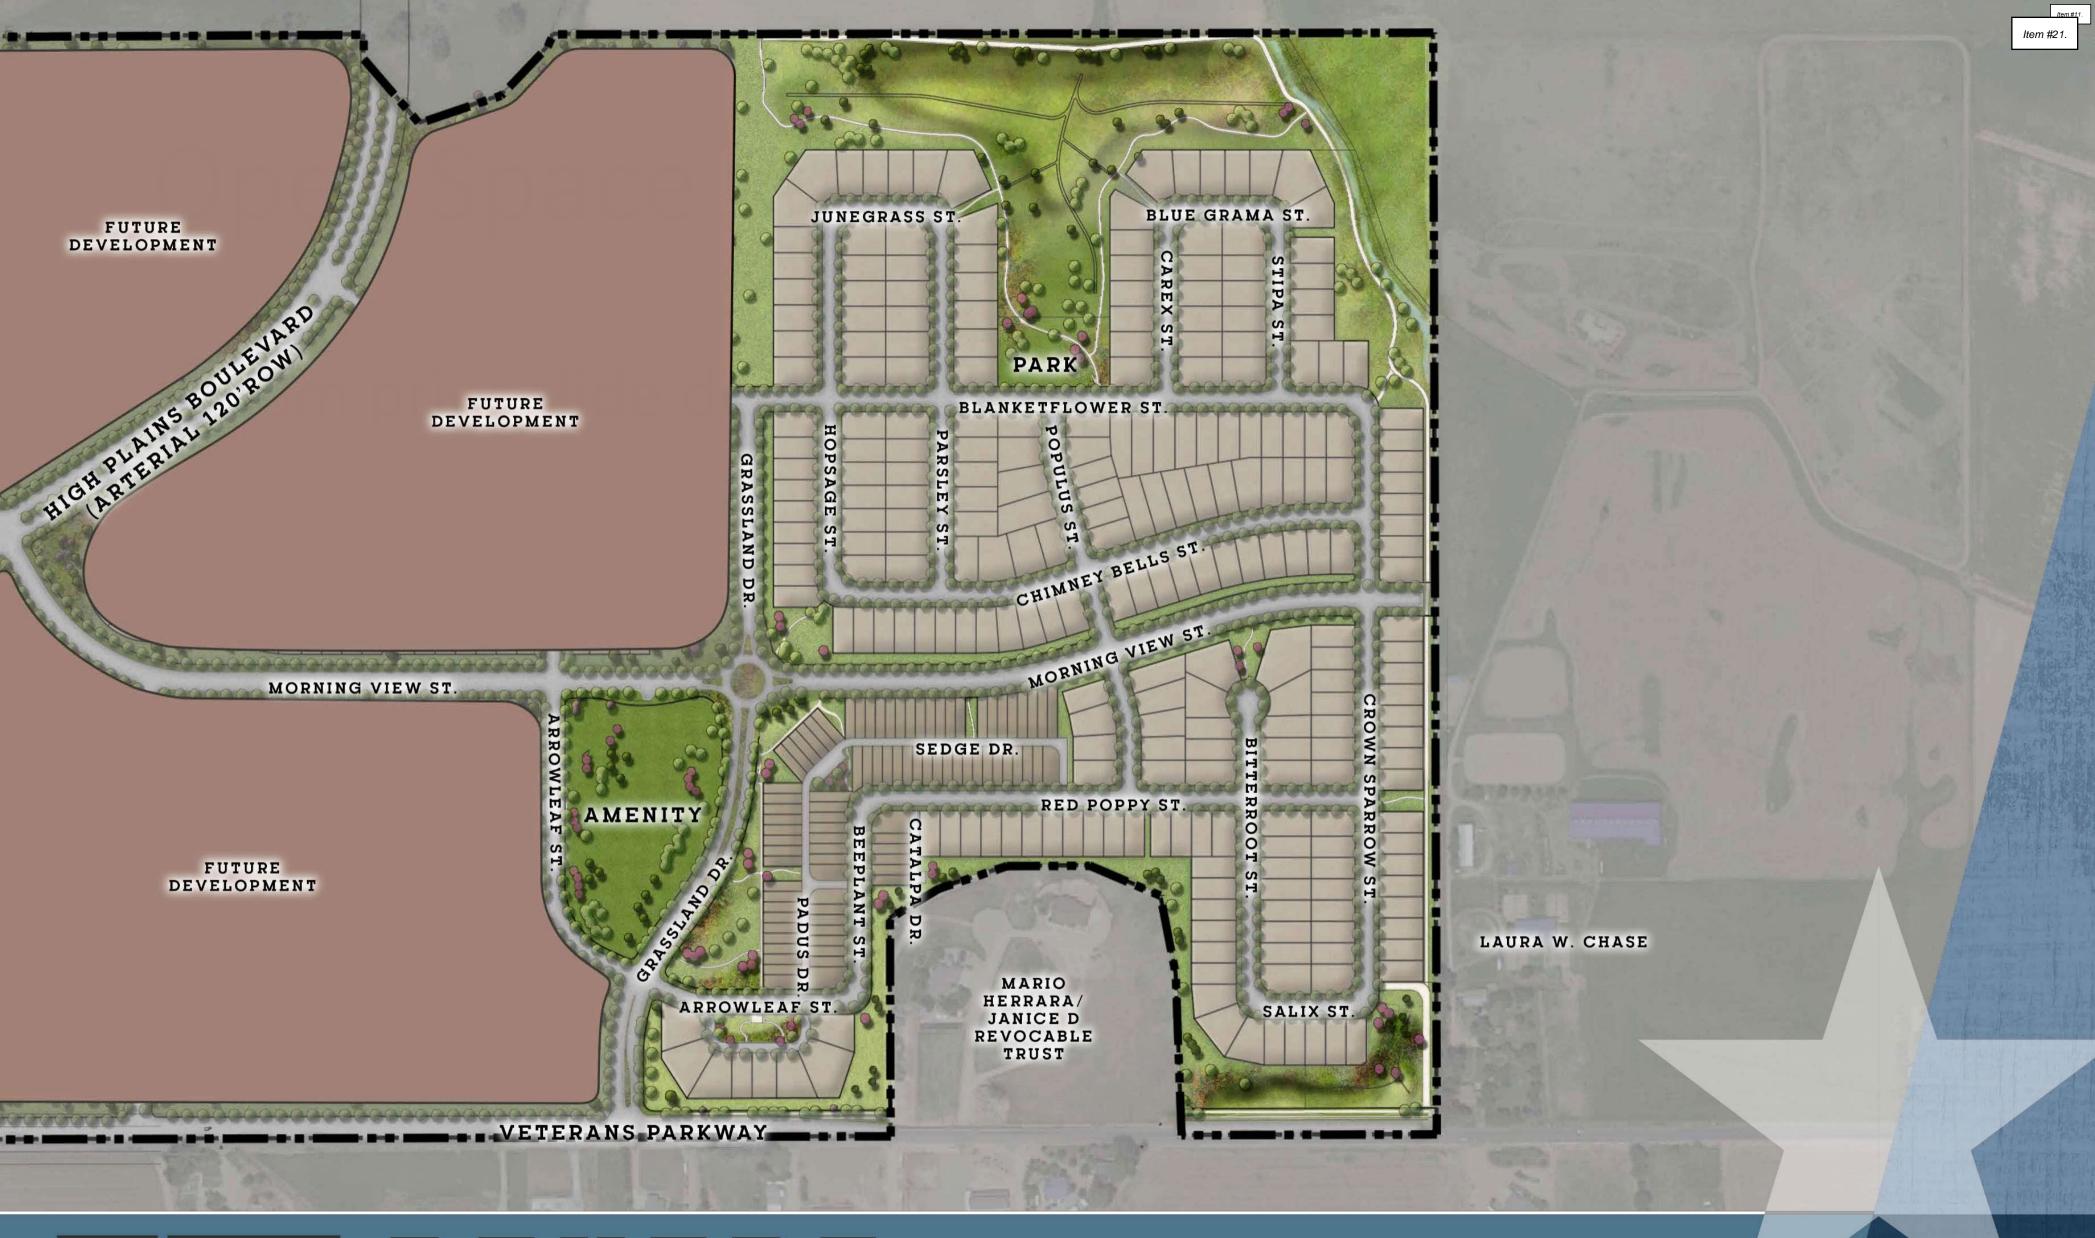

#### **PUBLIC HEARING**

- 19. Public Hearing New Tavern License Application for Mirror Image Brewpub Group LLC
- 20. Ordinance No. 2024-247: Establishing R-2 Zoning On The Property Known As The Blue Spruce Ridge Annexation on Second Reading
- 21. Revere North Filing No. 1 & 2 Subdivision
  - A. Public Hearing Resolution 2024-23: Consideration of Final Subdivision Plat/Development Plan for Revere North Filing No. 1 & 2
  - B. Water Sewer Service Agreement: Revere North Filing No. 1
  - C. Water Sewer Service Agreement: Revere North Filing No. 2
  - D. Development Agreement: Revere North Filing No. 1 and No. 2
- 22. Southridge Subdivision
  - A. Public Hearing Resolution 2024-24: Consideration of Final Subdivision Plat for Southridge
  - B. Water Sewer Service Agreement: Southridge Subdivision
  - C. Development Agreement: Southridge Subdivision