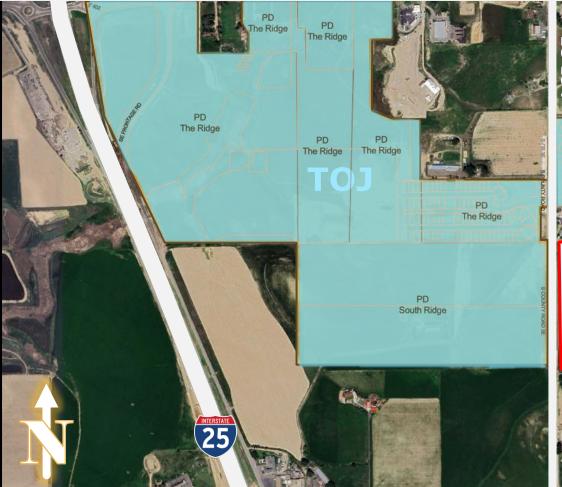

| Residential Care – Institutional             |     |     |     |     |     |       |       | S     | S |     |                        |
|                                                                                                                                                              |                                              |     |     |     |     |     |       |       |       |   |     |                        |

## ZONING - LUDC - ARTICLES 3 & 5



















TOWN OF

Item #20.

LAND USE AND

EVELOPMENT CODE

EFFECTIVE DECEMBER 5, 2023

## VICINITY MAP













LARIMER COUNTY ROAD 16

TOJ

## ADJACENT ZONING















TOJ

280

Item #20.





Item #20.





### **ZONING - CONCLUSIONS**



#### **COMPREHENSIVE PLAN**

- The property is located in an LDI land use area.
- LDI areas are intended to provide multiple housing options in low-density formats, including townhomes and duplex/patio houses.
- LDI areas are intended to be served by collector and local streets.



#### TRANSPORTATION MASTER PLAN

- The primary street serving the property is a minor arterial.
- A regionally significant major arterial is located immediately east of the property.



#### **LAND USE & DEVELOPMENT CODE**

- The only two zoning designations that allow both single-family detached and single-family attached/multi-unit dwellings is the R-2 and R-3 zones.
- The R-3 zone allows residential uses that are not consistent