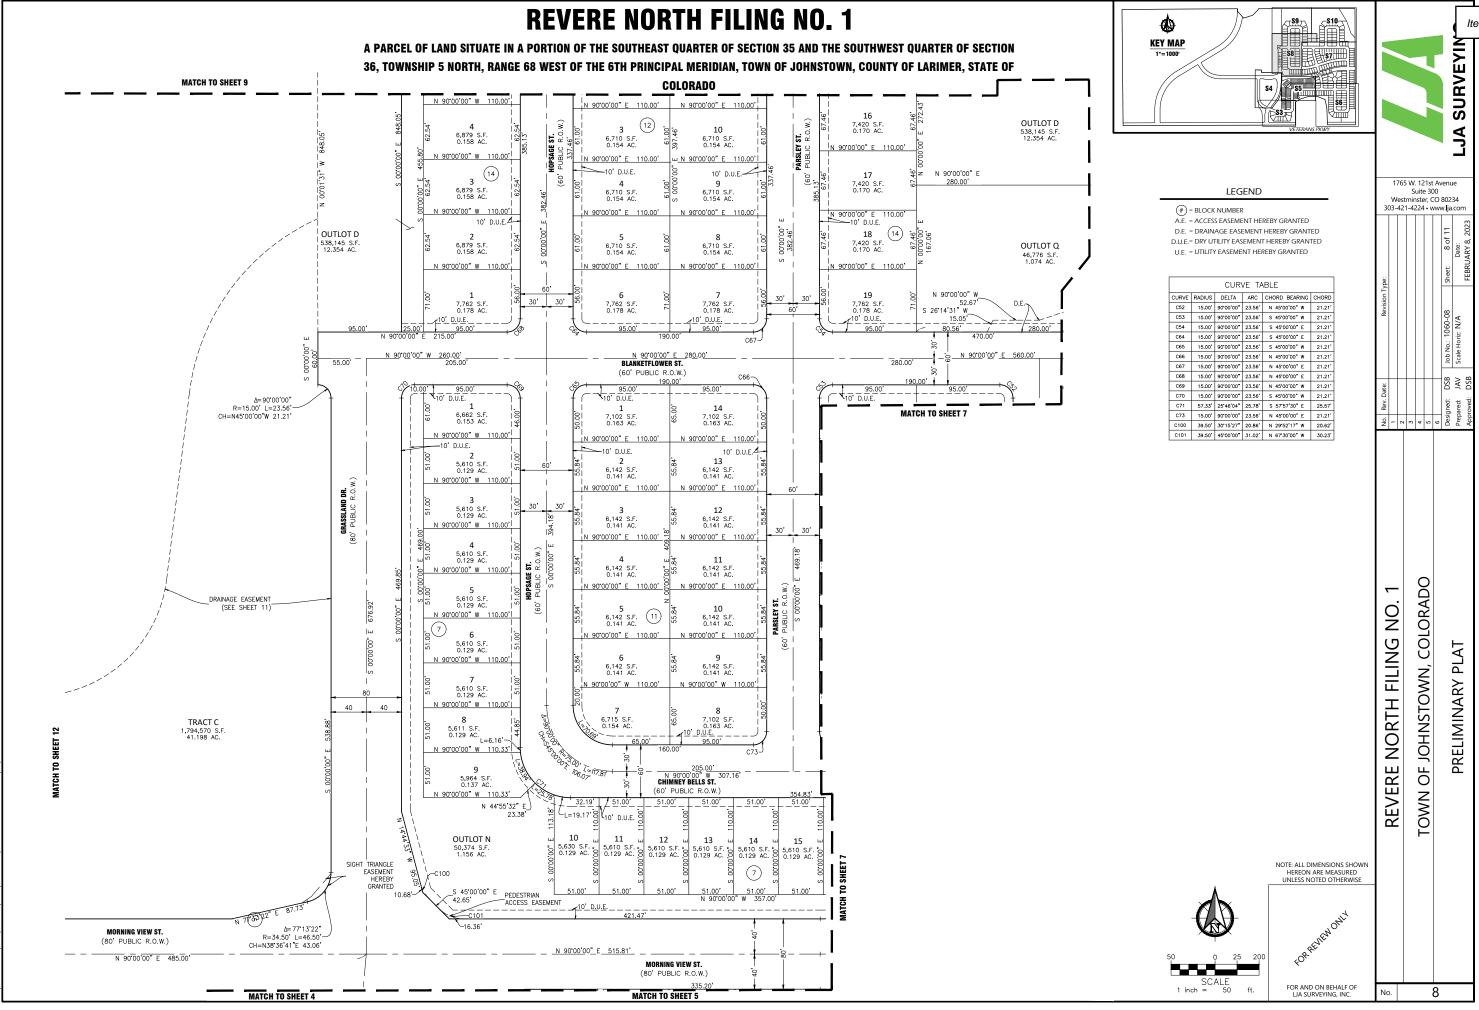

#### **PUBLIC HEARING**

- 19. Public Hearing New Tavern License Application for Mirror Image Brewpub Group LLC
- 20. Ordinance No. 2024-247: Establishing R-2 Zoning On The Property Known As The Blue Spruce Ridge Annexation on Second Reading
- 21. Revere North Filing No. 1 & 2 Subdivision
  - A. Public Hearing Resolution 2024-23: Consideration of Final Subdivision Plat/Development Plan for Revere North Filing No. 1 & 2
  - B. Water Sewer Service Agreement: Revere North Filing No. 1
  - C. Water Sewer Service Agreement: Revere North Filing No. 2
  - D. Development Agreement: Revere North Filing No. 1 and No. 2
- 22. Southridge Subdivision
  - A. Public Hearing Resolution 2024-24: Consideration of Final Subdivision Plat for Southridge
  - B. Water Sewer Service Agreement: Southridge Subdivision
  - C. Development Agreement: Southridge Subdivision