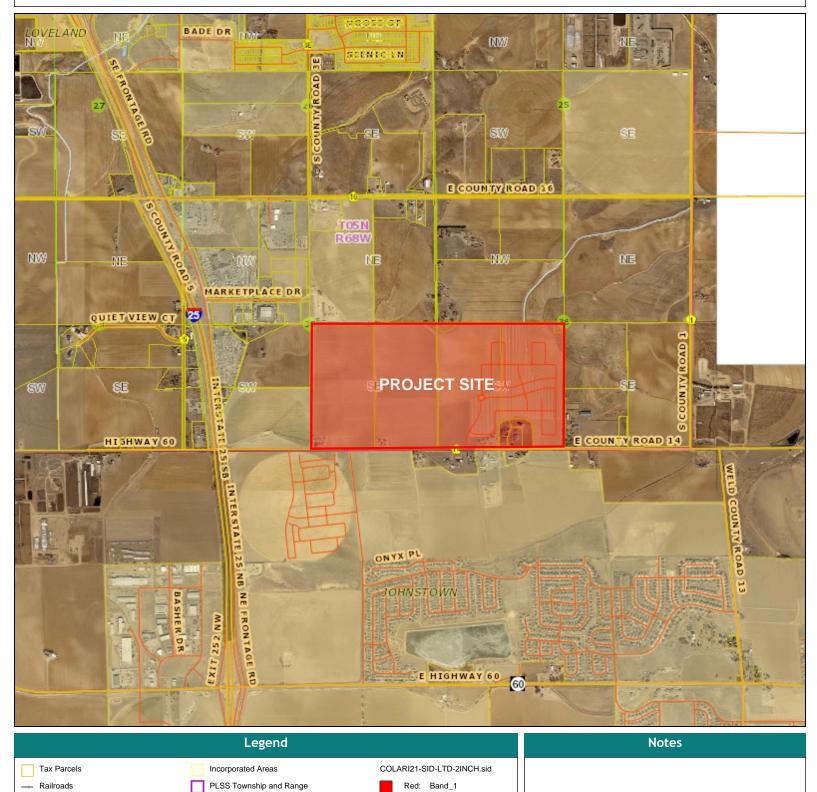

#### **AGENDA ITEM DESCRIPTION:**

The Council held a public hearing on April 15, 2024, and approved Ordinance No. 2024-250 on first reading.

This ordinance is for the approval of Annexation Case No. ANX23-0002. The subject property currently exists in Larimer County and measures approximately 5.7 acres in size. The project is located on the north side of Larimer County Road 16, just west of Interstate 25.

#### **AGENDA ITEM DESCRIPTION:**

The Council held a public hearing on April 15, 2024, and approved Ordinance No. 2024-251 on first reading.

This ordinance is for the establishment of I-1 zoning for Annexation Case No. ANX23-0002. The subject property currently exists in Larimer County and measures approximately 5.7 acres in size. The project is located on the north side of Larimer County Road 16, just west of Interstate 25. I-1 (Industrial, Light) zoning is consistent with the High Density/Intensity Land Use that overlays the property.