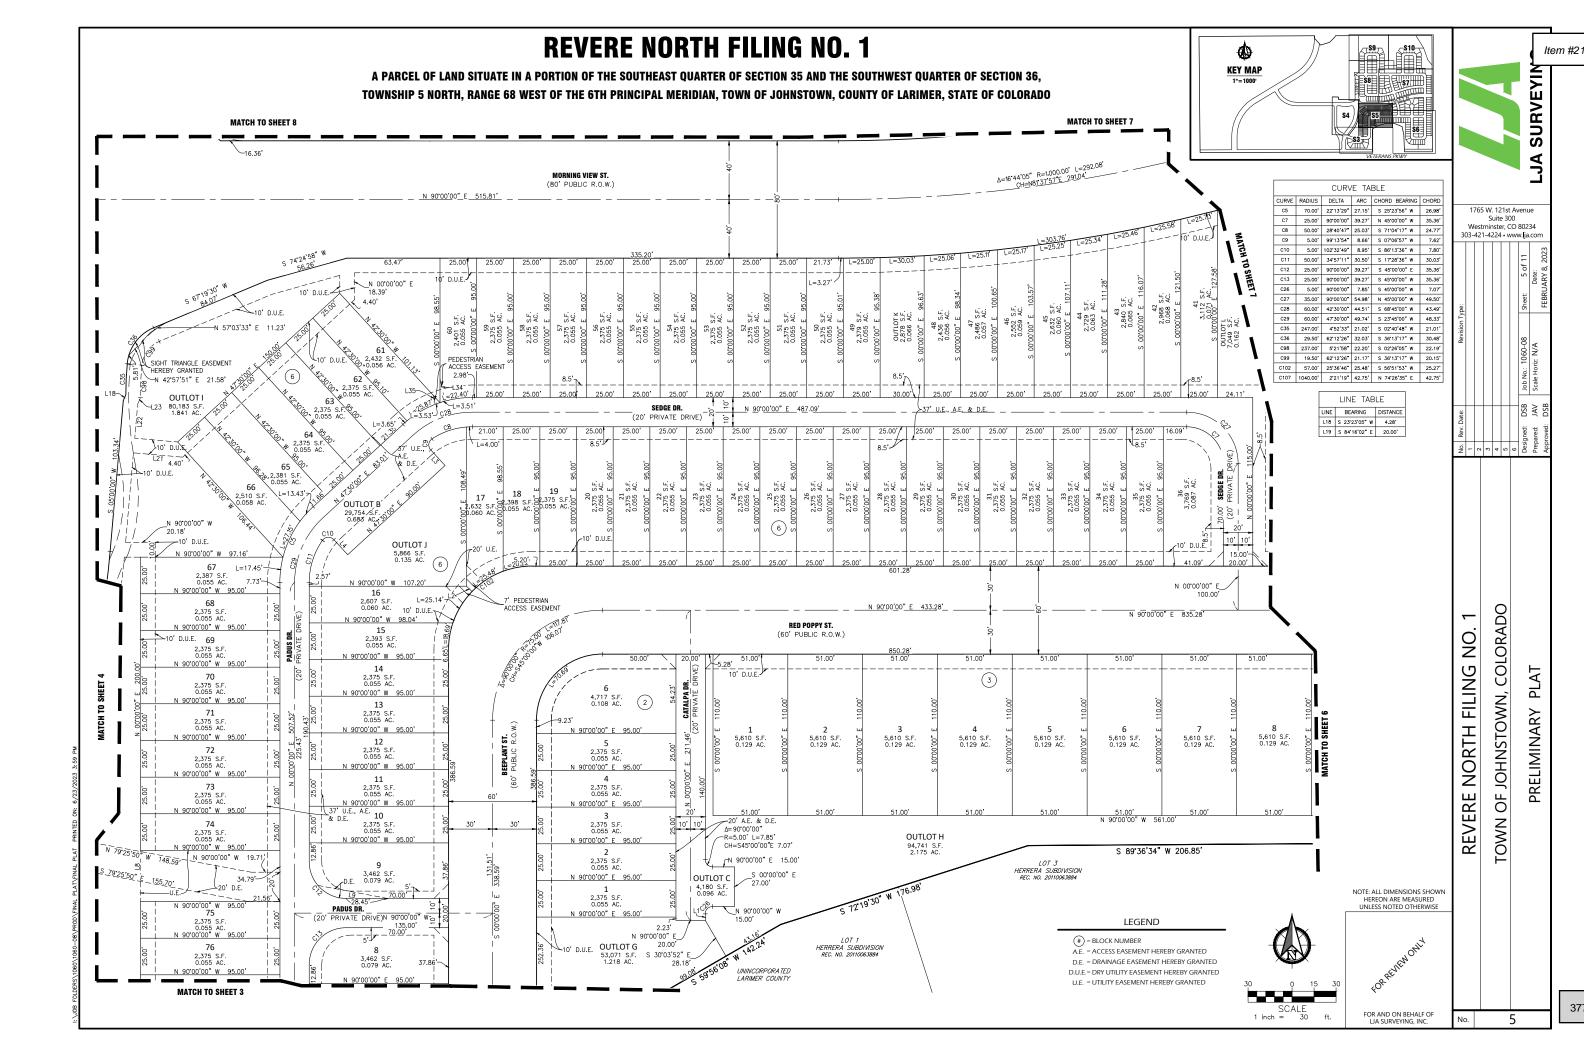

#### **PUBLIC HEARING**

- 19. Public Hearing New Tavern License Application for Mirror Image Brewpub Group LLC
- 20. Ordinance No. 2024-247: Establishing R-2 Zoning On The Property Known As The Blue Spruce Ridge Annexation on Second Reading
- 21. Revere North Filing No. 1 & 2 Subdivision
  - A. Public Hearing Resolution 2024-23: Consideration of Final Subdivision Plat/Development Plan for Revere North Filing No. 1 & 2
  - B. Water Sewer Service Agreement: Revere North Filing No. 1
  - C. Water Sewer Service Agreement: Revere North Filing No. 2
  - D. Development Agreement: Revere North Filing No. 1 and No. 2
- 22. Southridge Subdivision
  - A. Public Hearing Resolution 2024-24: Consideration of Final Subdivision Plat for Southridge
  - B. Water Sewer Service Agreement: Southridge Subdivision
  - C. Development Agreement: Southridge Subdivision