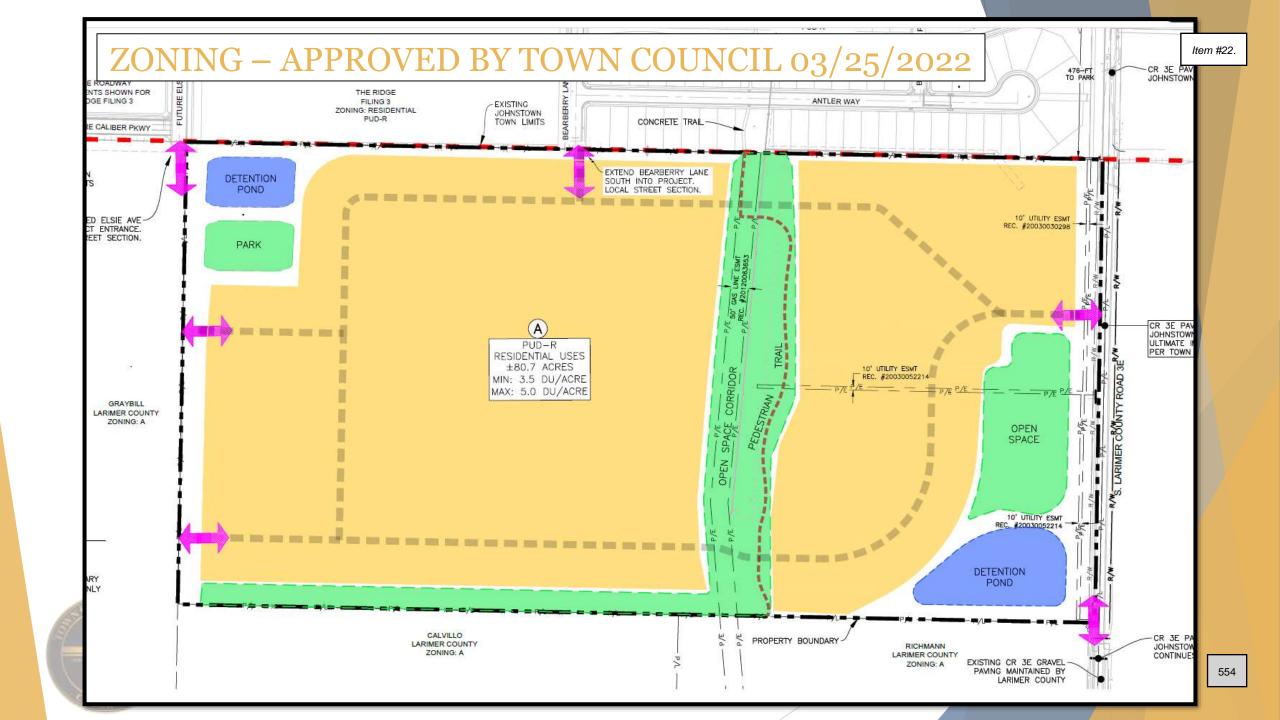

#### **PUBLIC HEARING**

- 19. Public Hearing New Tavern License Application for Mirror Image Brewpub Group LLC
- 20. Ordinance No. 2024-247: Establishing R-2 Zoning On The Property Known As The Blue Spruce Ridge Annexation on Second Reading
- 21. Revere North Filing No. 1 & 2 Subdivision
  - A. Public Hearing Resolution 2024-23: Consideration of Final Subdivision Plat/Development Plan for Revere North Filing No. 1 & 2
  - B. Water Sewer Service Agreement: Revere North Filing No. 1
  - C. Water Sewer Service Agreement: Revere North Filing No. 2
  - D. Development Agreement: Revere North Filing No. 1 and No. 2
- 22. Southridge Subdivision
  - A. Public Hearing Resolution 2024-24: Consideration of Final Subdivision Plat for Southridge
  - B. Water Sewer Service Agreement: Southridge Subdivision
  - C. Development Agreement: Southridge Subdivision