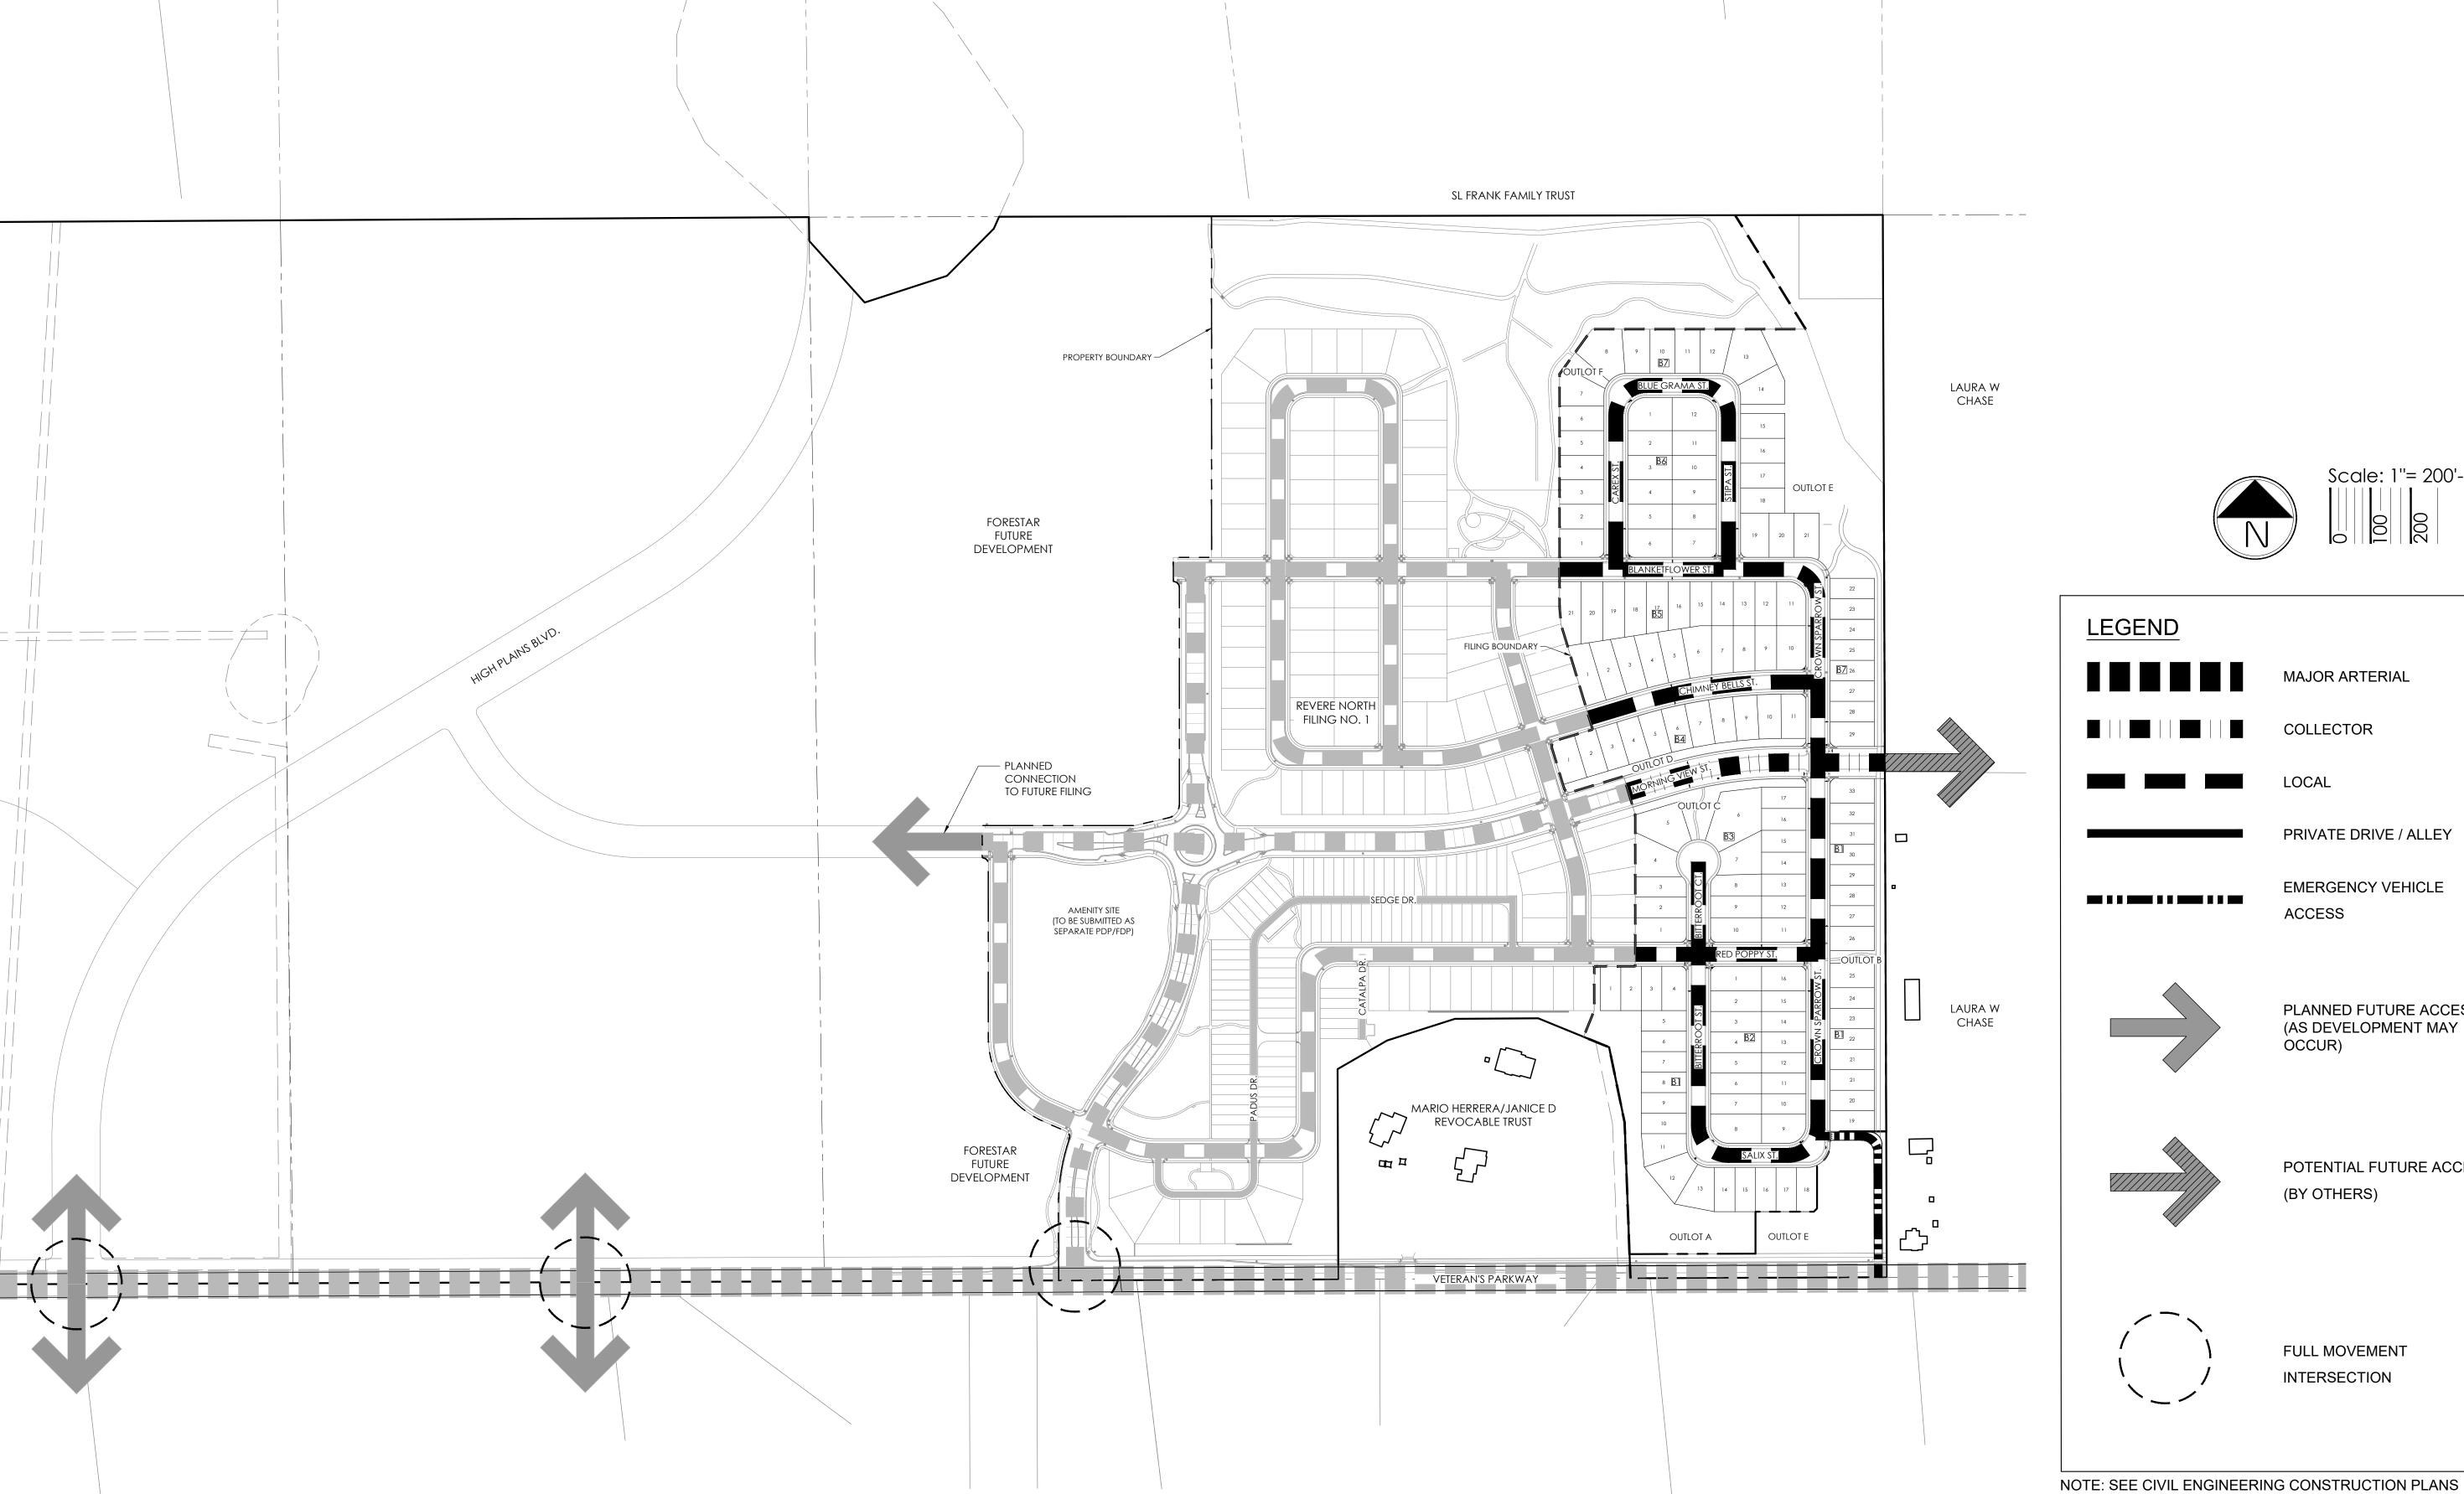

#### **PUBLIC HEARING**

- 19. Public Hearing New Tavern License Application for Mirror Image Brewpub Group LLC
- 20. Ordinance No. 2024-247: Establishing R-2 Zoning On The Property Known As The Blue Spruce Ridge Annexation on Second Reading
- 21. Revere North Filing No. 1 & 2 Subdivision
  - A. Public Hearing Resolution 2024-23: Consideration of Final Subdivision Plat/Development Plan for Revere North Filing No. 1 & 2
  - B. Water Sewer Service Agreement: Revere North Filing No. 1
  - C. Water Sewer Service Agreement: Revere North Filing No. 2
  - D. Development Agreement: Revere North Filing No. 1 and No. 2
- 22. Southridge Subdivision
  - A. Public Hearing Resolution 2024-24: Consideration of Final Subdivision Plat for Southridge
  - B. Water Sewer Service Agreement: Southridge Subdivision
  - C. Development Agreement: Southridge Subdivision