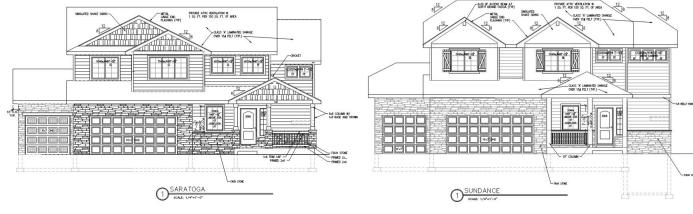

#### **PUBLIC HEARING**

- 19. Public Hearing New Tavern License Application for Mirror Image Brewpub Group LLC
- 20. Ordinance No. 2024-247: Establishing R-2 Zoning On The Property Known As The Blue Spruce Ridge Annexation on Second Reading
- 21. Revere North Filing No. 1 & 2 Subdivision
  - A. Public Hearing Resolution 2024-23: Consideration of Final Subdivision Plat/Development Plan for Revere North Filing No. 1 & 2
  - B. Water Sewer Service Agreement: Revere North Filing No. 1
  - C. Water Sewer Service Agreement: Revere North Filing No. 2
  - D. Development Agreement: Revere North Filing No. 1 and No. 2
- 22. Southridge Subdivision
  - A. Public Hearing Resolution 2024-24: Consideration of Final Subdivision Plat for Southridge
  - B. Water Sewer Service Agreement: Southridge Subdivision
  - C. Development Agreement: Southridge Subdivision