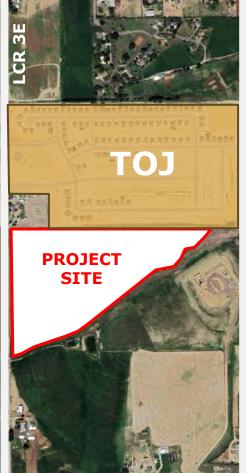

County residents having reported mental health challenges such as depression, anxiety,

or other mental health conditions than in years past; and

WHEREAS, Johnstown residents can find recovery through a variety of outpatient, residential, and