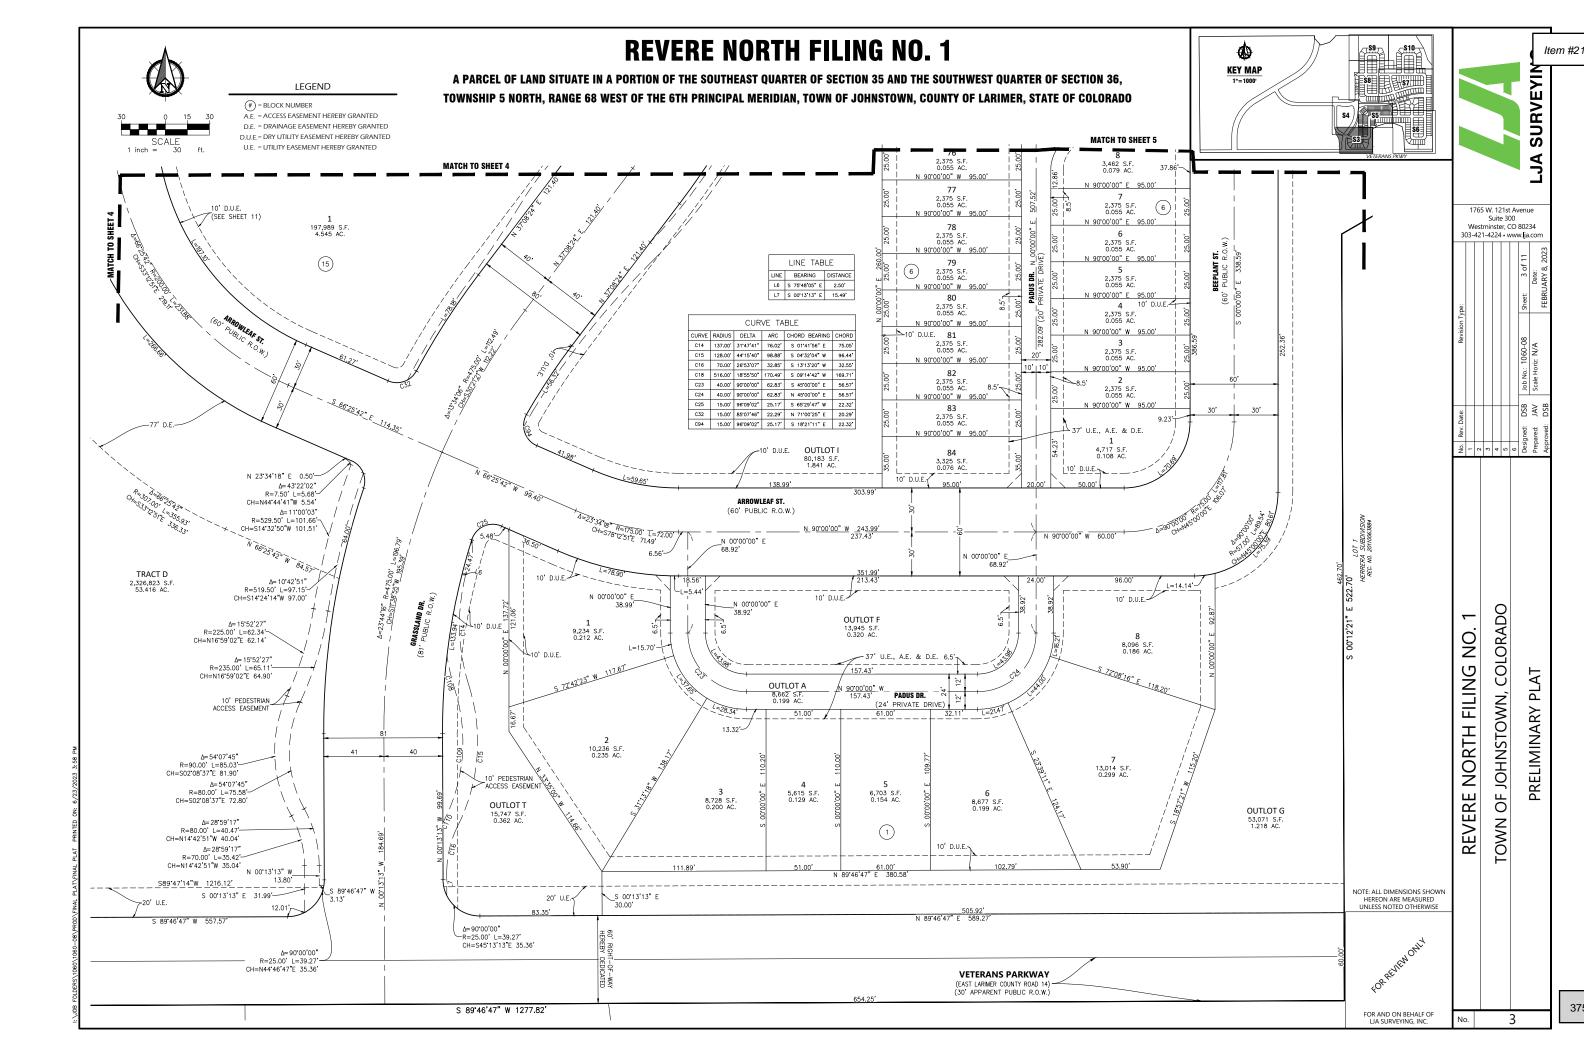

#### **PUBLIC HEARING**

- 19. Public Hearing New Tavern License Application for Mirror Image Brewpub Group LLC
- 20. Ordinance No. 2024-247: Establishing R-2 Zoning On The Property Known As The Blue Spruce Ridge Annexation on Second Reading
- 21. Revere North Filing No. 1 & 2 Subdivision
  - A. Public Hearing Resolution 2024-23: Consideration of Final Subdivision Plat/Development Plan for Revere North Filing No. 1 & 2
  - B. Water Sewer Service Agreement: Revere North Filing No. 1
  - C. Water Sewer Service Agreement: Revere North Filing No. 2
  - D. Development Agreement: Revere North Filing No. 1 and No. 2
- 22. Southridge Subdivision
  - A. Public Hearing Resolution 2024-24: Consideration of Final Subdivision Plat for Southridge
  - B. Water Sewer Service Agreement: Southridge Subdivision
  - C. Development Agreement: Southridge Subdivision