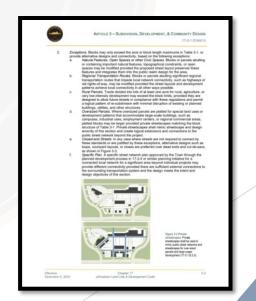

| Residential Care – General                   |     |     |     |     | S   |       | S     | Р     |   |     | 17-4-3.D               |
|                                                                                                                                                              | Residential Care – Institutional             |     |     |     |     |     |       |       | S     | S |     |                        |
|                                                                                                                                                              |                                              |     |     |     |     |     |       |       |       |   |     |                        |

## ZONING - LUDC - ARTICLES 3 & 5



















TOWN OF

Item #20.

LAND USE AND

EVELOPMENT CODE

EFFECTIVE DECEMBER 5, 2023

## VICINITY MAP













LARIMER COUNTY ROAD 16

TOJ

## ADJACENT ZONING















TOJ

280

Item #20.





Item #20.





### **ZONING - CONCLUSIONS**



#### **COMPREHENSIVE PLAN**

- The property is located in an LDI land use area.
- LDI areas are intended to provide multiple housing options in low-density formats, including townhomes and duplex/patio houses.
- LDI areas are intended to be served by collector and local streets.



#### TRANSPORTATION MASTER PLAN

- The primary street serving the property is a minor arterial.
- A regionally significant major arterial is located immediately east of the property.



#### **LAND USE & DEVELOPMENT CODE**

- The only two zoning designations that allow