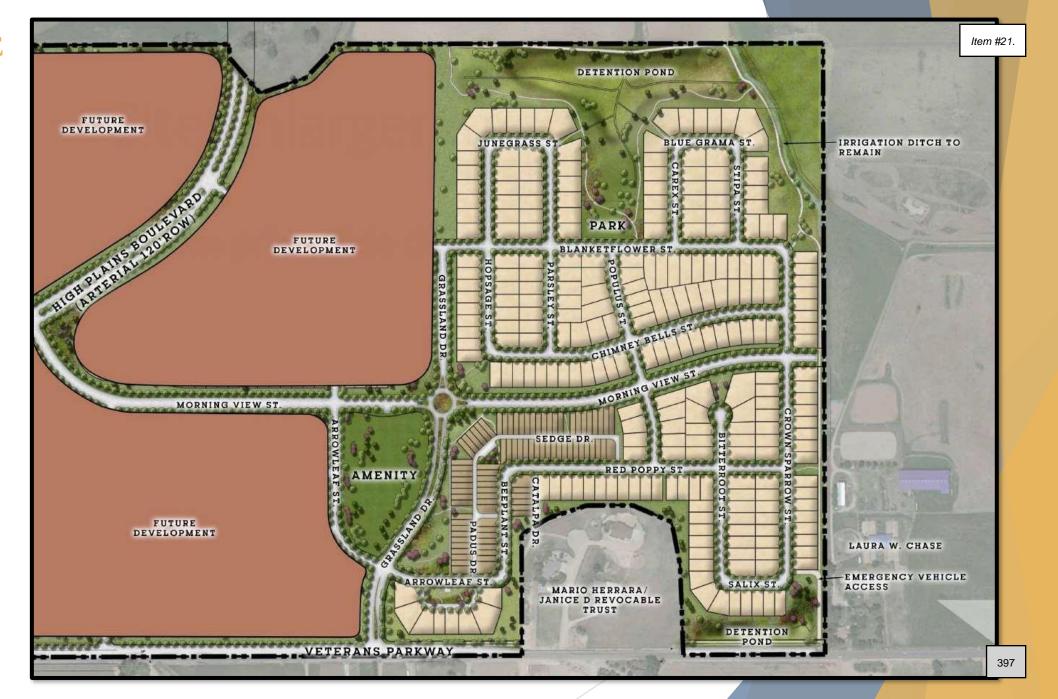

#### **PUBLIC HEARING**

- 19. Public Hearing New Tavern License Application for Mirror Image Brewpub Group LLC
- 20. Ordinance No. 2024-247: Establishing R-2 Zoning On The Property Known As The Blue Spruce Ridge Annexation on Second Reading
- 21. Revere North Filing No. 1 & 2 Subdivision
  - A. Public Hearing Resolution 2024-23: Consideration of Final Subdivision Plat/Development Plan for Revere North Filing No. 1 & 2
  - B. Water Sewer Service Agreement: Revere North Filing No. 1
  - C. Water Sewer Service Agreement: Revere North Filing No. 2
  - D. Development Agreement: Revere North Filing No. 1 and No. 2
- 22. Southridge Subdivision
  - A. Public Hearing Resolution 2024-24: Consideration of Final Subdivision Plat for Southridge
  - B. Water Sewer Service Agreement: Southridge Subdivision
  - C. Development Agreement: Southridge Subdivision