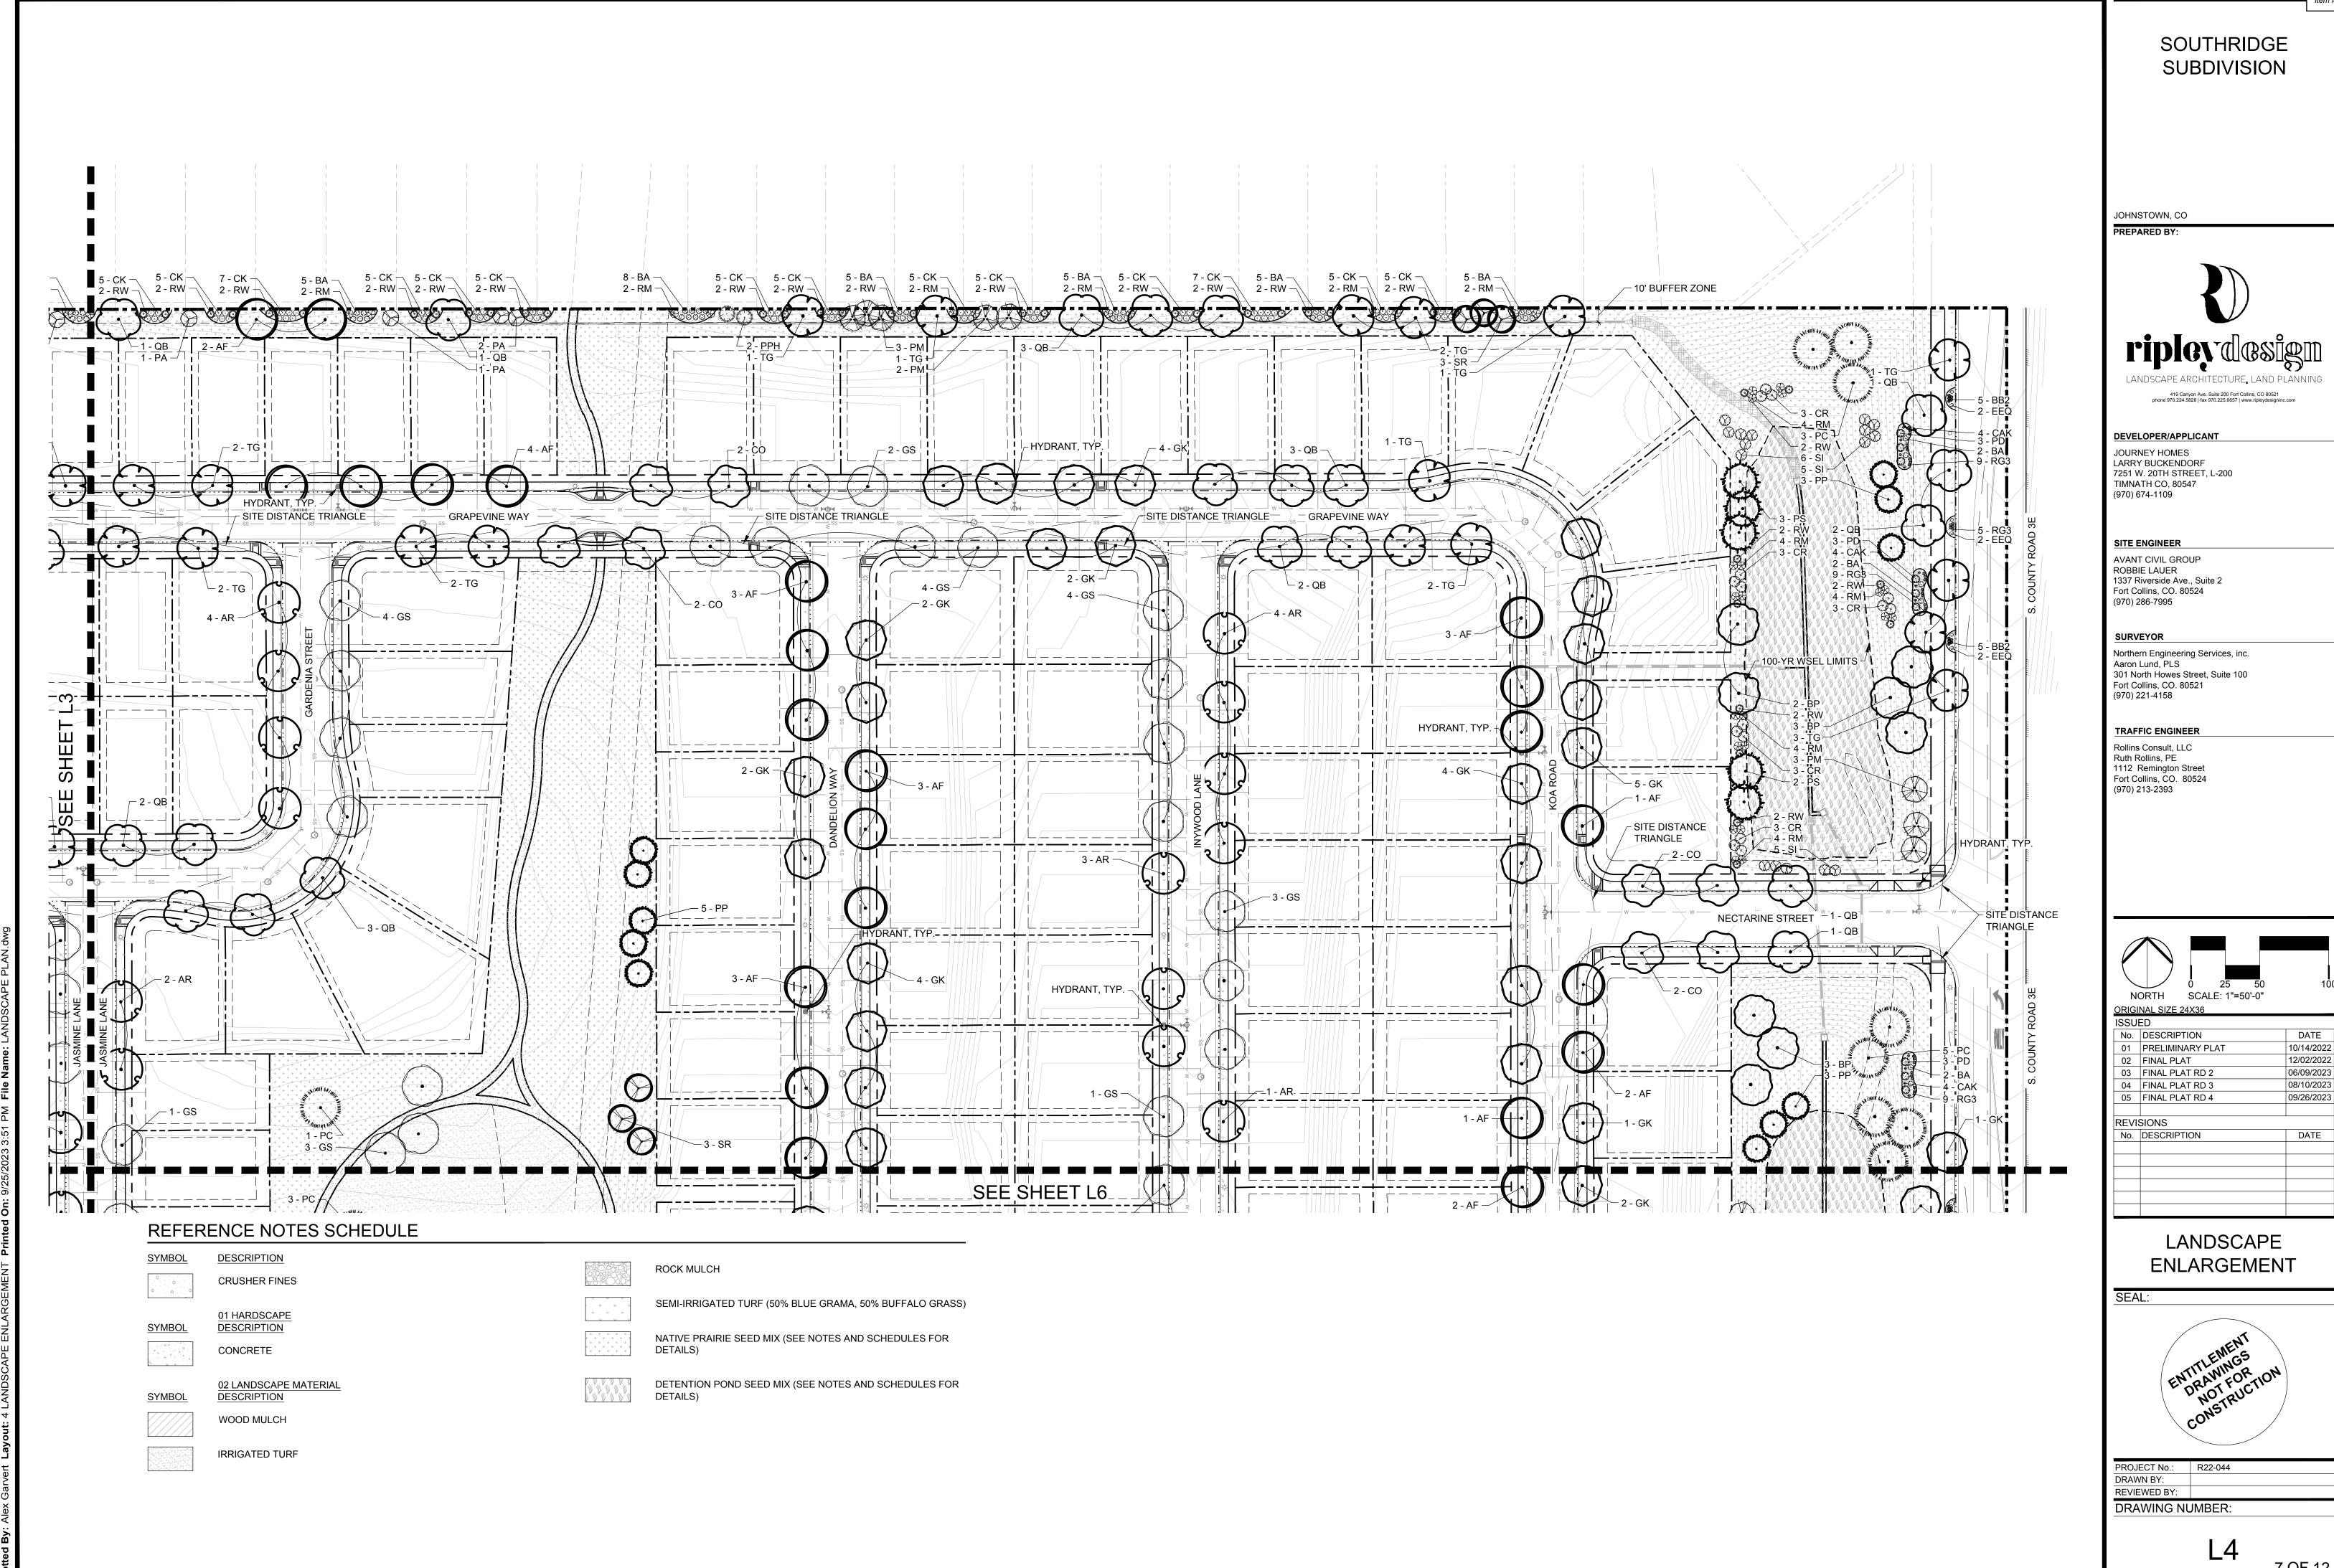

#### **PUBLIC HEARING**

- 19. Public Hearing New Tavern License Application for Mirror Image Brewpub Group LLC
- 20. Ordinance No. 2024-247: Establishing R-2 Zoning On The Property Known As The Blue Spruce Ridge Annexation on Second Reading
- 21. Revere North Filing No. 1 & 2 Subdivision
  - A. Public Hearing Resolution 2024-23: Consideration of Final Subdivision Plat/Development Plan for Revere North Filing No. 1 & 2
  - B. Water Sewer Service Agreement: Revere North Filing No. 1
  - C. Water Sewer Service Agreement: Revere North Filing No. 2
  - D. Development Agreement: Revere North Filing No. 1 and No. 2
- 22. Southridge Subdivision
  - A. Public Hearing Resolution 2024-24: Consideration of Final Subdivision Plat for Southridge
  - B. Water Sewer Service Agreement: Southridge Subdivision
  - C. Development Agreement: Southridge Subdivision