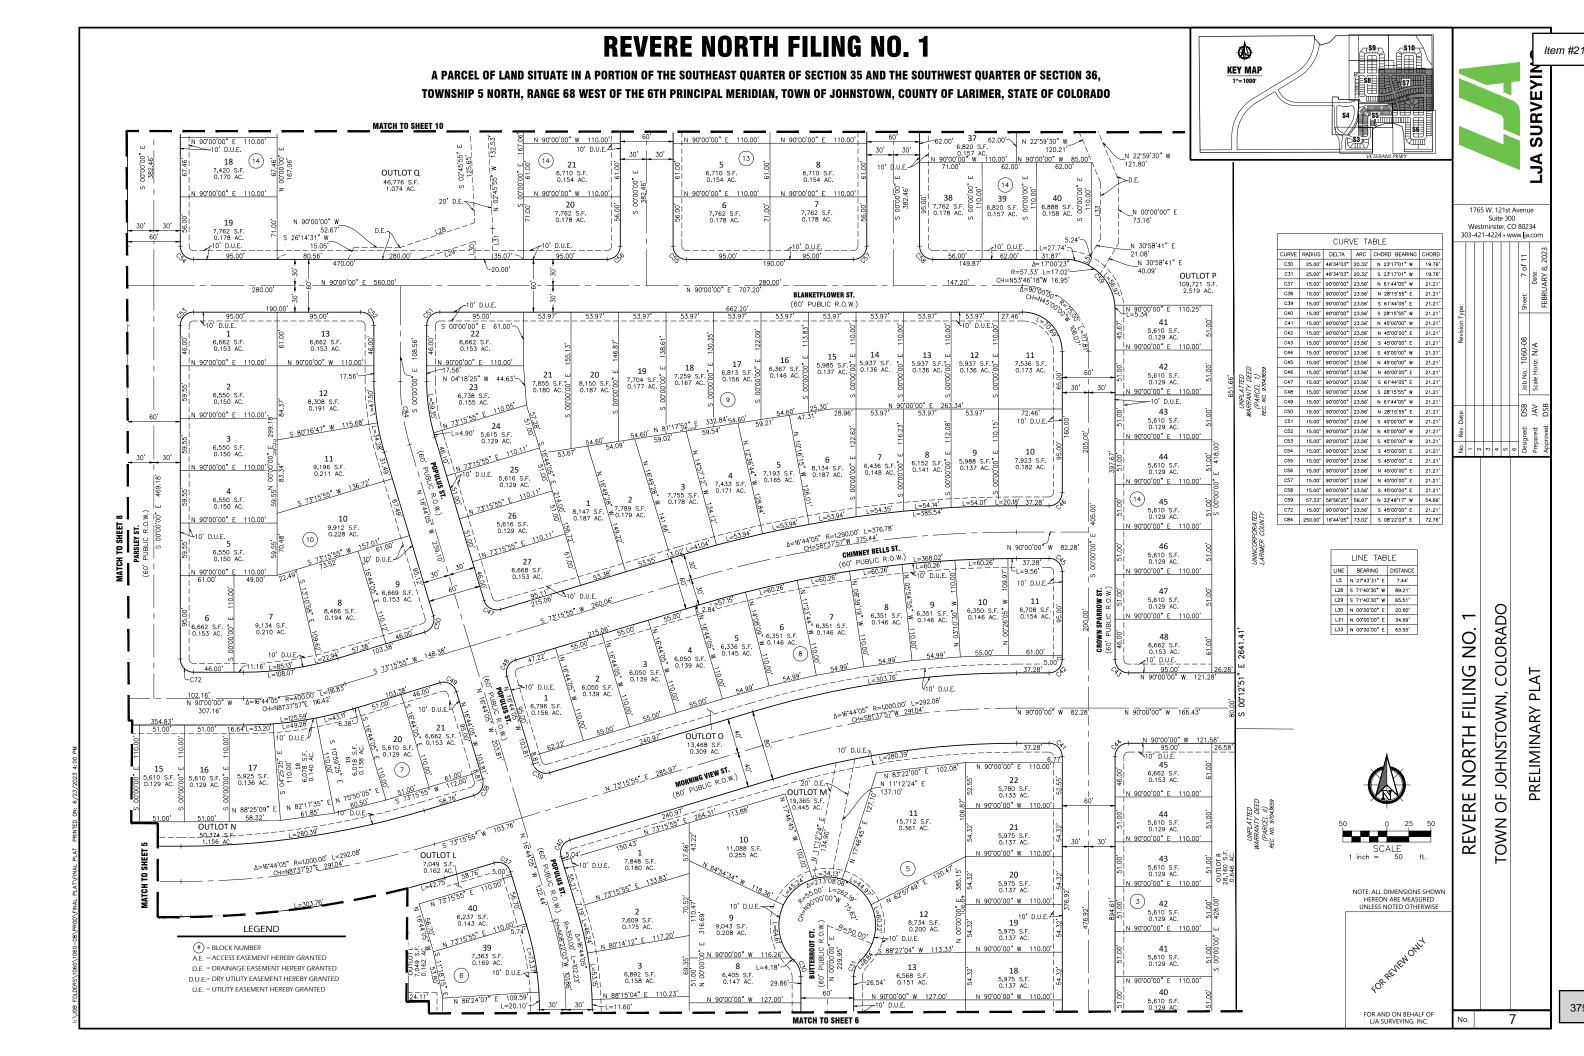

#### **PUBLIC HEARING**

- 19. Public Hearing New Tavern License Application for Mirror Image Brewpub Group LLC
- 20. Ordinance No. 2024-247: Establishing R-2 Zoning On The Property Known As The Blue Spruce Ridge Annexation on Second Reading
- 21. Revere North Filing No. 1 & 2 Subdivision
  - A. Public Hearing Resolution 2024-23: Consideration of Final Subdivision Plat/Development Plan for Revere North Filing No. 1 & 2
  - B. Water Sewer Service Agreement: Revere North Filing No. 1
  - C. Water Sewer Service Agreement: Revere North Filing No. 2
  - D. Development Agreement: Revere North Filing No. 1 and No. 2
- 22. Southridge Subdivision
  - A. Public Hearing Resolution 2024-24: Consideration of Final Subdivision Plat for Southridge
  - B. Water Sewer Service Agreement: Southridge Subdivision
  - C. Development Agreement: Southridge Subdivision