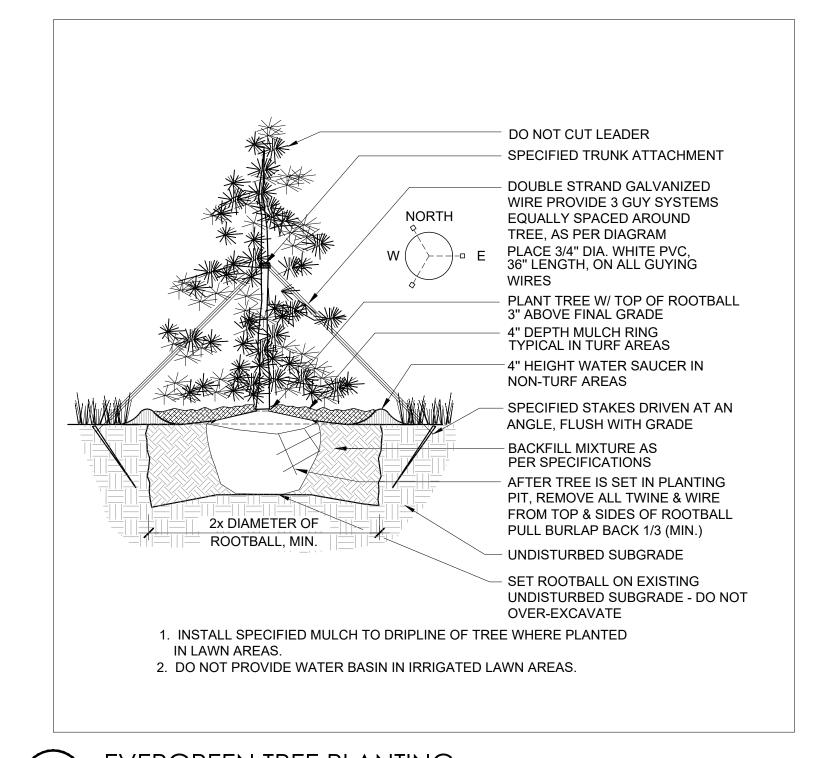

|
| Privately Owned and Operated Land                         |             |           |                |                 |                |                 |
| 1 tree + 5 shrubs for every 4500 square feet              |             | 314,820   | 70             | 350             | 277            | 556             |
| Detention Areas                                           |             |           |                |                 |                |                 |
| 1 tree + 5 shrubs for every 100 linear feet of perimeter  | 4,255       |           | 43             | 213             | 47             | 223             |

#### LANDSCAPE AREA MAP









PROJECT NAME

SUBMITTAL DATE: 09/05/2023 REVISION DATE:

SHEET TITLE

SHEET NUMBER

SHEET 23 OF 33

TOWN OF JOHNSTOWN, COLORADO





CONCRETE CURB OR SIDEWALK HOLD GRADE 1 IN. BELOW EDGE PRUNE ALL DAMAGED OR DEAD WOOD IMMEDIATELY PRIOR TO PLANTING SET SHRUB 1 IN. HIGHER THAN THE GRADE AT WHICH IT GREW 2'0" MIN → DIG PLANT PIT TWICE AS WIDE AS THE CONTAINER OR MORE APPLY SPECIFIED MULCH 3" DEEP REMOVE CONTAINER ROUGHEN SIDES OF PLANT PIT. SCORE SIDE OF ROOTBALL OF ROOTBOUND PLANTS ONLY. FILL PLANT PIT WITH SPECIFIED SOIL MIX NOTE: ANY BROKEN OR CRUMBLING ROOTBALL WILL BE REJECTED. REMOVING THE CONTAINER WILL NOT BE AN EXCUSE FOR DAMAGED ROOTBALL NOTE: HOLD GRADE 1" BELOW EDGE OF WALK OR CURB



DECIDUOUS TREE PLANTING

EVERGREEN TREE PLANTING

<del>|</del> 16 ¾" → ф 6 ф 13 • 7 NOTES:

1) EXACT MODEL AND COLOR WILL BE DETERMINED AT A LATER DATE. FINISH GRADE





GATEWAY MONUMENT \*PER APPROVED MASTER SIGN PLAN FOR REVE