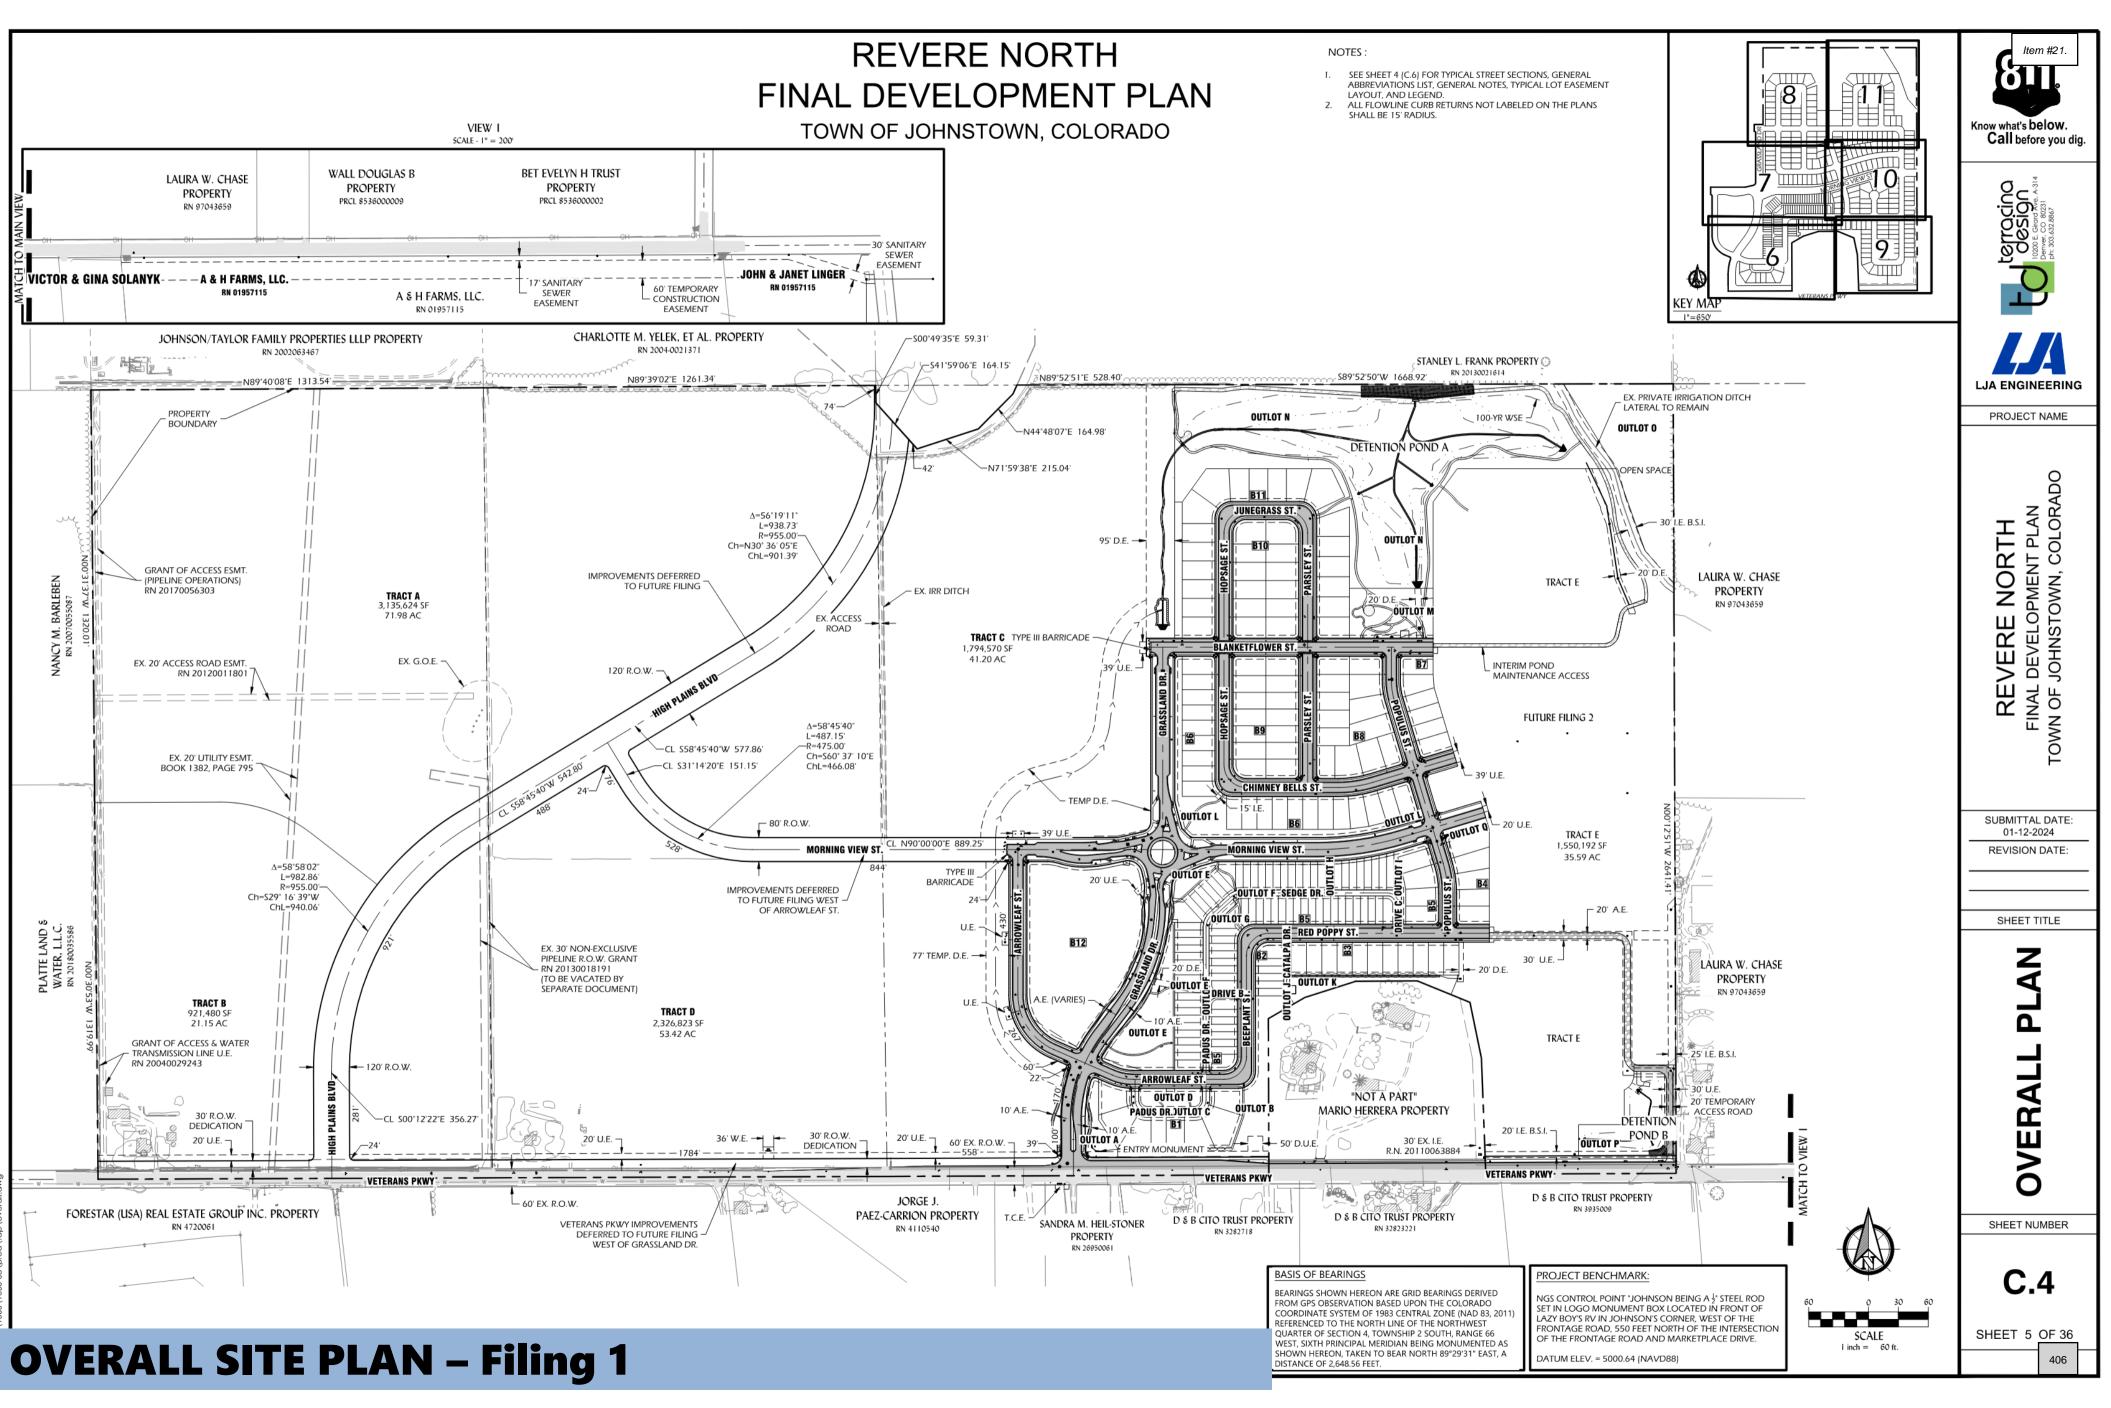

#### **PUBLIC HEARING**

- 19. Public Hearing New Tavern License Application for Mirror Image Brewpub Group LLC
- 20. Ordinance No. 2024-247: Establishing R-2 Zoning On The Property Known As The Blue Spruce Ridge Annexation on Second Reading
- 21. Revere North Filing No. 1 & 2 Subdivision
  - A. Public Hearing Resolution 2024-23: Consideration of Final Subdivision Plat/Development Plan for Revere North Filing No. 1 & 2
  - B. Water Sewer Service Agreement: Revere North Filing No. 1
  - C. Water Sewer Service Agreement: Revere North Filing No. 2
  - D. Development Agreement: Revere North Filing No. 1 and No. 2
- 22. Southridge Subdivision
  - A. Public Hearing Resolution 2024-24: Consideration of Final Subdivision Plat for Southridge
  - B. Water Sewer Service Agreement: Southridge Subdivision
  - C. Development Agreement: Southridge Subdivision