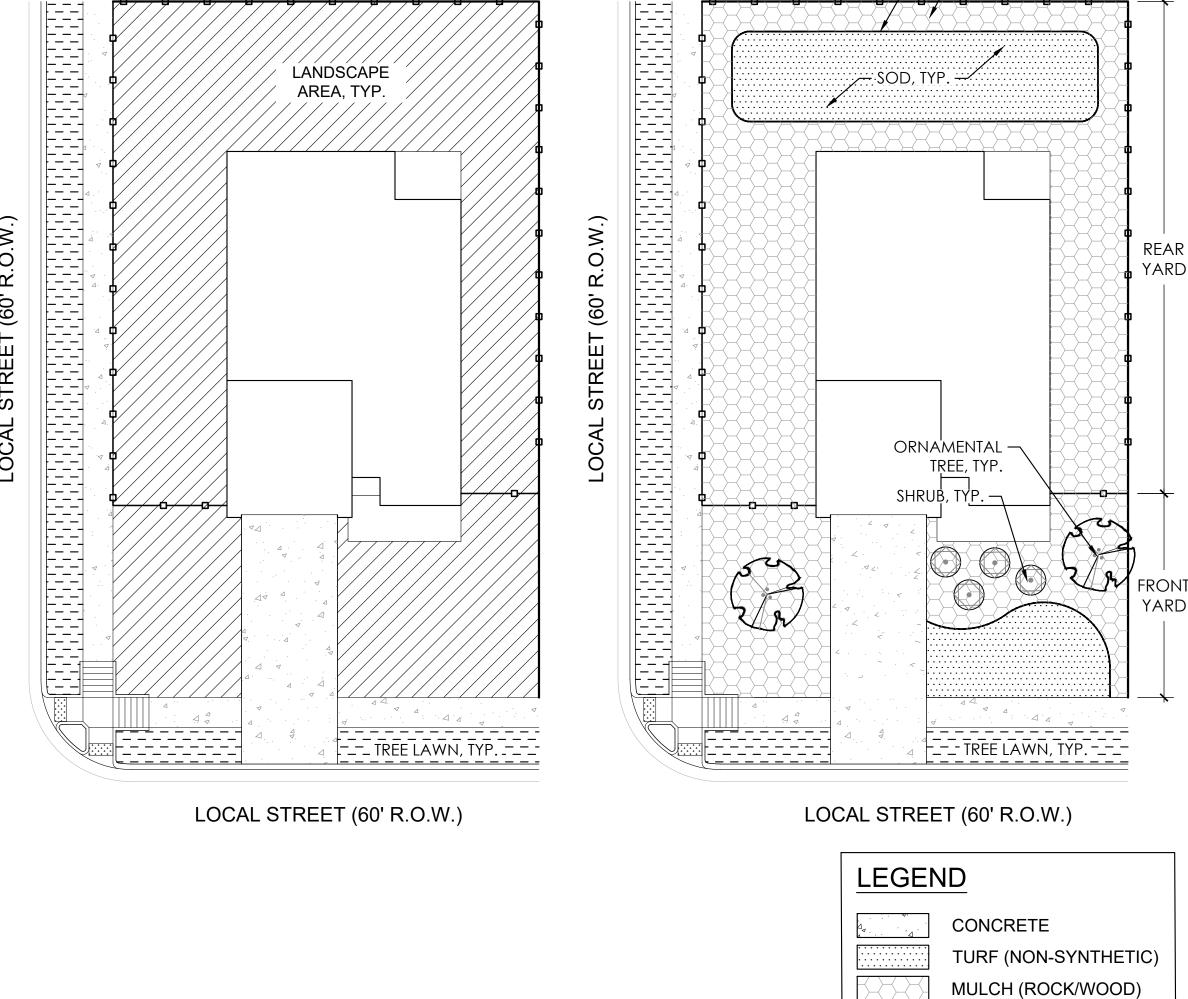

NUMBER

**L.8** 

SHEET 16 OF 21

# REVERE NORTH FILING NO. 2 FINAL DEVELOPMENT PLAN

TOWN OF JOHNSTOWN, COLORADO

# SINGLE-FAMILY DETACHED INTERIOR LOTS

# SINGLE-FAMILY DETACHED CORNER LOTS

LANDSCAPE TYPICAL

- ROCK/WOOD MULCH, TYP.

TREE LAWN

EDGER

LANDSCAPE AREA



## SINGLE-FAMILY RESIDENTIAL LOT LANDSCAPE STANDARDS

- 1. AT LEAST FOUR (4) SHRUBS WILL BE PLANTED IN THE FRONT YARD OF EVERY LOT.
- 2. AT LEAST ONE (1) TREE IN THE INTERIOR LOT FRONT YARD, AND TWO (2) TREES IN THE CORNER LOT FRONT YARD OF ONE AND ONE-HALF (1 $\frac{1}{2}$ ) INCH CALIPER WILL BE PROVIDED.
- MAXIMUM 30% OF LANDSCAPE AREA CAN BE TURF.
- TREES REQUIRED IN THE ADJACENT RIGHT-OF-WAY WILL NOT BE USED TO MEET THE LOT
- 5. TURF AREAS MAY BE A LOW WATER TURF OR SEED MIX.
- REAR YARDS MAY INCLUDE SYNTHETIC TURF



# TREE LAWN TYPICAL - XERIC PLANTING



# REVERE NORTH FILING NO. 2 FINAL DEVELOPMENT PLAN

TOWN OF JOHNSTOWN, COLORADO









SINGLE FAMILY DETACHED





ELEVATIONS ARE CONCEPTUAL AND

2. MODELS AND ELEVATIONS MAY DIFFER, BUT MUST BE APPROVED BY THE TOWN OF JOHNSTOWN.

ARE SHOWN FOR ILLUSTRATIVE PURPOSES ONLY.



PROJECT NAME

 $\sim$ 

E NORTH FILING NO.

IAL DEVELOPMENT PLAN

OF JOHNSTOWN, COLORADO

SUBMITTAL DATE: 04/16/2024

SHEET TITLE

CHITECTURAL HARACTER IMAGERY

SHEET NUMBER

L.S

SHEET 17 OF 21

# FINAL DEVELOPMENT PLAN

TOWN OF JOHNSTOWN, COLORADO

OUTLOT E

LAURA W CHASE







PROJECT NAME

2

SUBMITTAL DATE: 04/16/2024 **REVISION DATE:** 

SHEET TITLE

SHEET NUMBER

SHEET 18 OF 21



|                                        |                           |