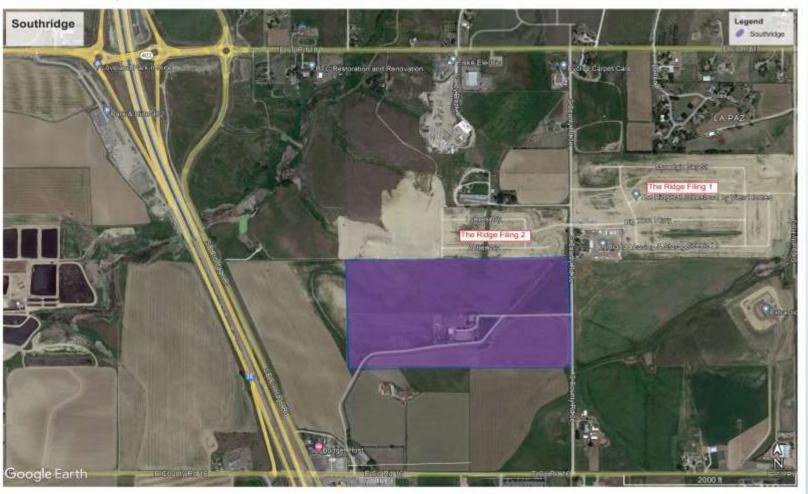

#### **PUBLIC HEARING**

- 19. Public Hearing New Tavern License Application for Mirror Image Brewpub Group LLC
- 20. Ordinance No. 2024-247: Establishing R-2 Zoning On The Property Known As The Blue Spruce Ridge Annexation on Second Reading
- 21. Revere North Filing No. 1 & 2 Subdivision
  - A. Public Hearing Resolution 2024-23: Consideration of Final Subdivision Plat/Development Plan for Revere North Filing No. 1 & 2
  - B. Water Sewer Service Agreement: Revere North Filing No. 1
  - C. Water Sewer Service Agreement: Revere North Filing No. 2
  - D. Development Agreement: Revere North Filing No. 1 and No. 2
- 22. Southridge Subdivision
  - A. Public Hearing Resolution 2024-24: Consideration of Final Subdivision Plat for Southridge
  - B. Water Sewer Service Agreement: Southridge Subdivision
  - C. Development Agreement: Southridge Subdivision