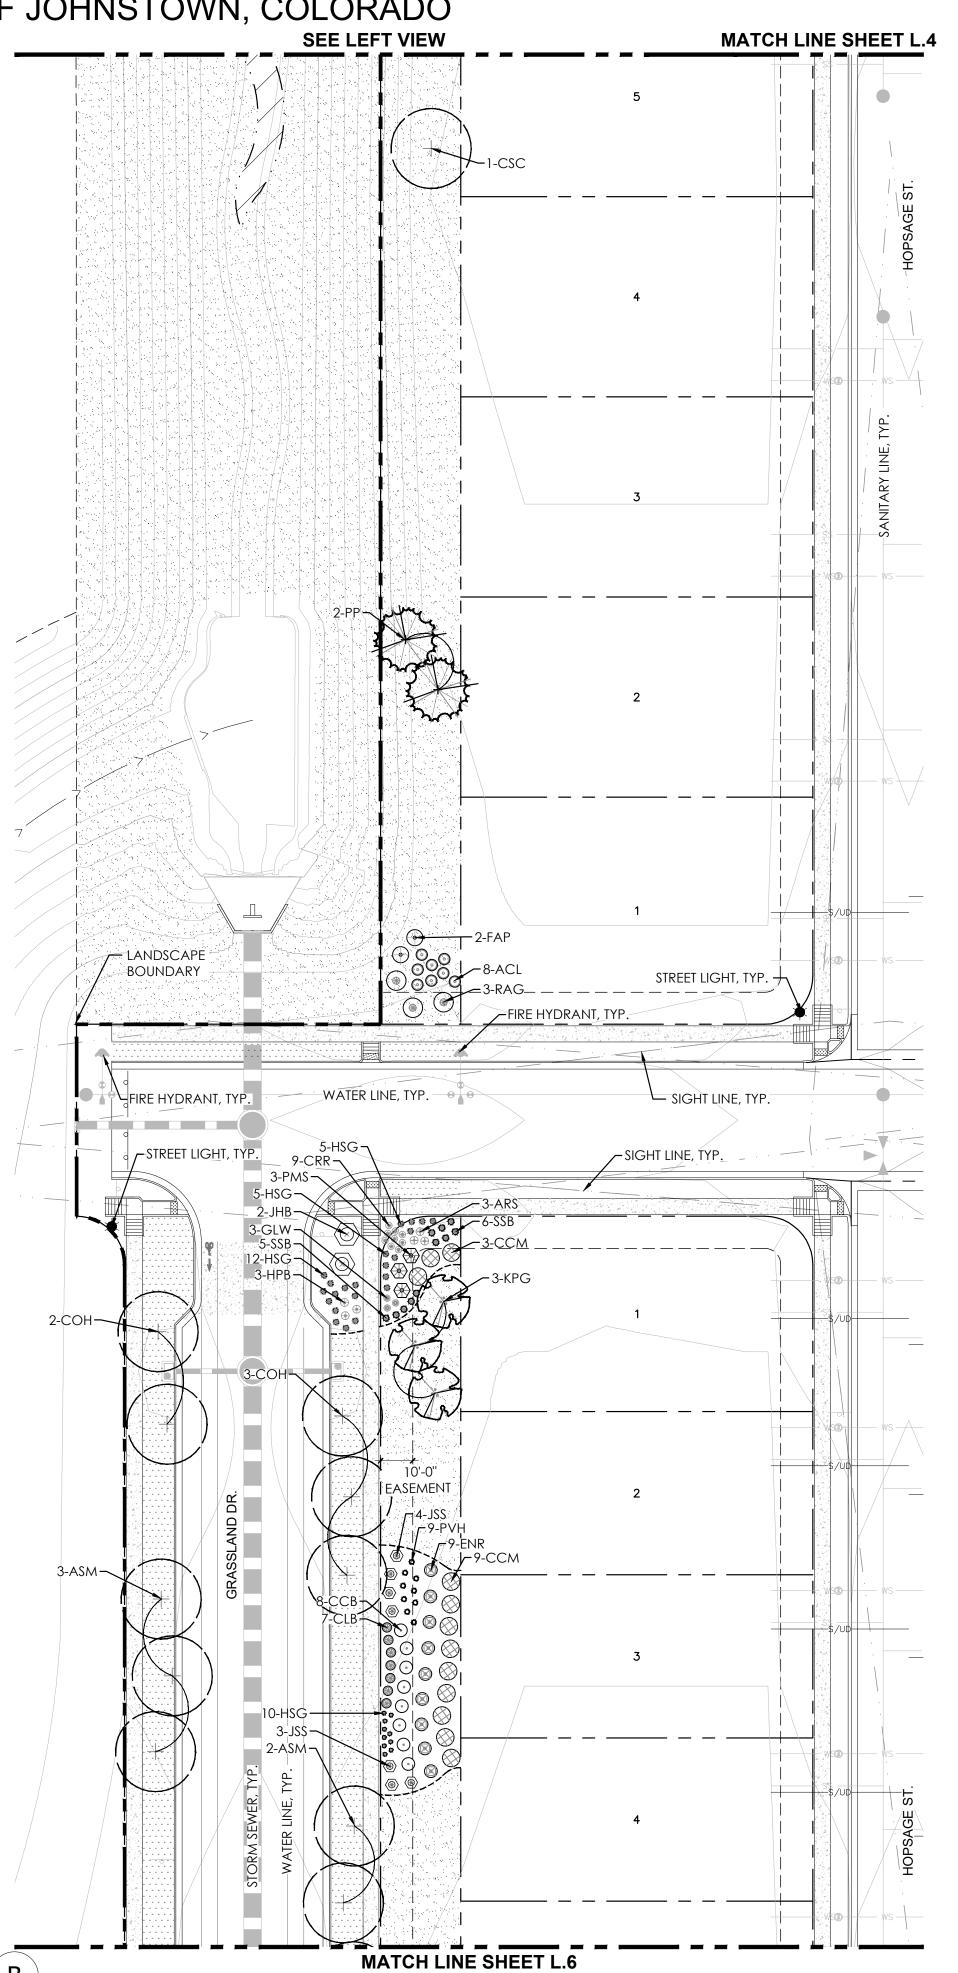

VE GRASS



CRUSHER FINES



CONCRETE

SHRUBS



DECIDUOUS SHADE TREES



**EVERGREEN TREES** 



ORNAMENTAL TREES













PROJECT NAME

SUBMITTAL DATE: 09/05/2023 **REVISION DATE:** 

SHEET TITLE

SHEET NUMBER

**SHEET 13 OF 33** 





PERMANENT IRRIGATED NATIVE GRASS

NON-IRRIGATED NATIVE GRASS

TEMPORARY IRRIGATED NATIVE GRASS





TOWN OF JOHNSTOWN, COLORADO





LEGEND

DROUGHT TOLERANT SOD



PERMANENT IRRIGATED NATIVE GRASS



NON-IRRIGATED NATIVE GRASS



TEMPORARY IRRIGATED NATIVE GRASS



CRUSHER FINES



CONCRETE

SHRUBS



DECIDUOUS SHADE TREES



**EVERGREEN TREES** 



ORNAMENTAL TREES







Know what's below.

Call before you dig.

PROJECT NAME

SUBMITTAL DATE: 09/05/2023 **REVISION DATE:** 

SHEET TITLE

SHEET NUMBER

**SHEET 15 OF 33** 

TOWN OF JOHNSTOWN, COLORADO





LEGEND

DROUGHT TOLERANT SOD

PERMANENT IRRIGATED NATIVE GRASS

NON-IRRIGATED NATIVE GRASS

TEMPORARY IRRIGATED NATIVE GRASS

CRUSHER FINES

CONCRETE

DECIDUOUS SHADE TREES

**EVERGREEN TREES** 

ORNAMENTAL TREES

SHRUBS









PROJECT NAME

SUBMITTAL DATE: 09/05/2023 **REVISION DATE:** 

SHEET TITLE

SHEET NUMBER

SHEET 16 OF 33



SEE RIGHT VIEW

12'-0" MAINTENANCE PATH



TOWN OF JOHNSTOWN, COLORADO





LEGEND

DROUGHT TOLERANT SOD



NON-IRRIGATED NATIVE GRASS

PERMANENT IRRIGATED NATIVE GRASS



TEMPORARY IRRIGATED NATIVE GRASS



CRUSHER FINES



CONCRETE



DECIDUOUS SHADE TREES



**EVERGREEN TREES** 

ORNAMENTAL TREES

SHRUBS









PROJECT NAME

REVE SUBMITTAL DATE: 09/05/2023 **REVISION DATE:** 

SHEET TITLE

SHEET NUMBER

**SHEET 18 OF 33** 

PROJECT NAME

REVERE

SUBM