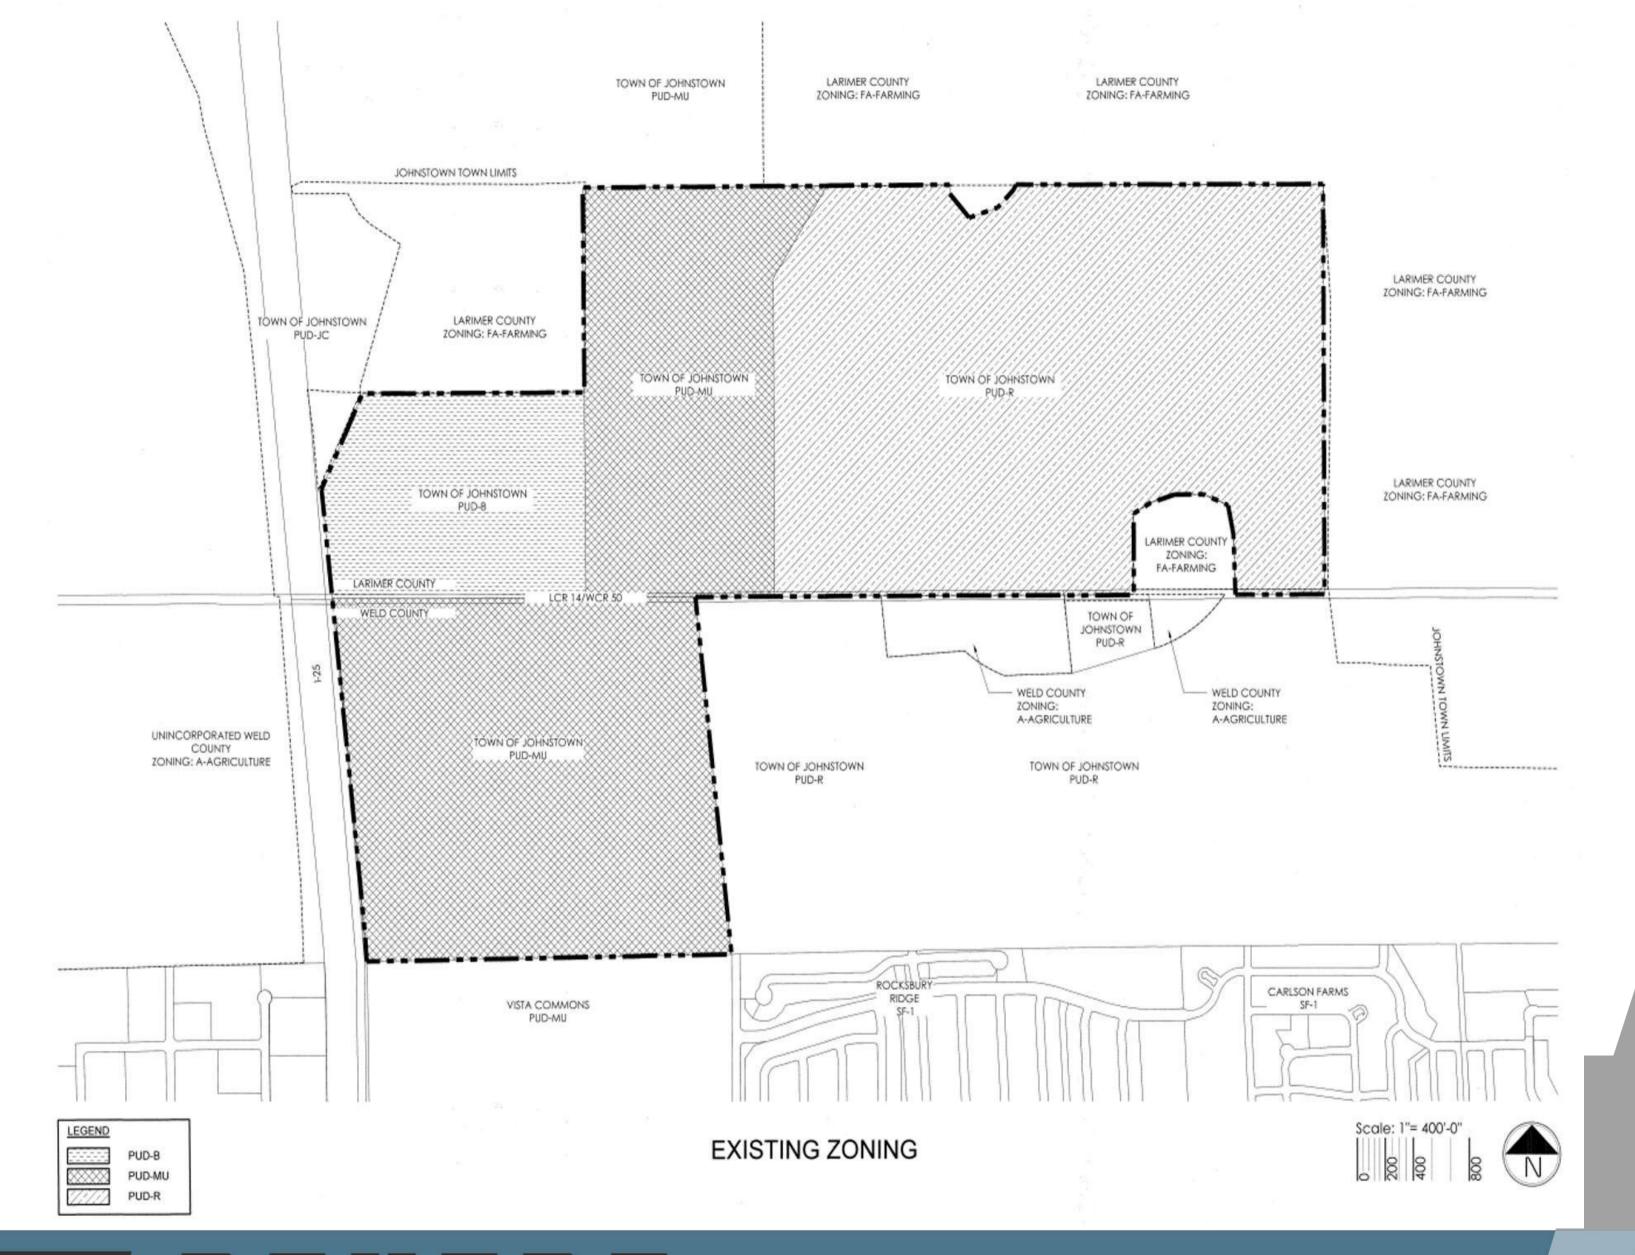

#### **PUBLIC HEARING**

- 19. Public Hearing New Tavern License Application for Mirror Image Brewpub Group LLC
- 20. Ordinance No. 2024-247: Establishing R-2 Zoning On The Property Known As The Blue Spruce Ridge Annexation on Second Reading
- 21. Revere North Filing No. 1 & 2 Subdivision
  - A. Public Hearing Resolution 2024-23: Consideration of Final Subdivision Plat/Development Plan for Revere North Filing No. 1 & 2
  - B. Water Sewer Service Agreement: Revere North Filing No. 1
  - C. Water Sewer Service Agreement: Revere North Filing No. 2
  - D. Development Agreement: Revere North Filing No. 1 and No. 2
- 22. Southridge Subdivision
  - A. Public Hearing Resolution 2024-24: Consideration of Final Subdivision Plat for Southridge
  - B. Water Sewer Service Agreement: Southridge Subdivision
  - C. Development Agreement: Southridge Subdivision