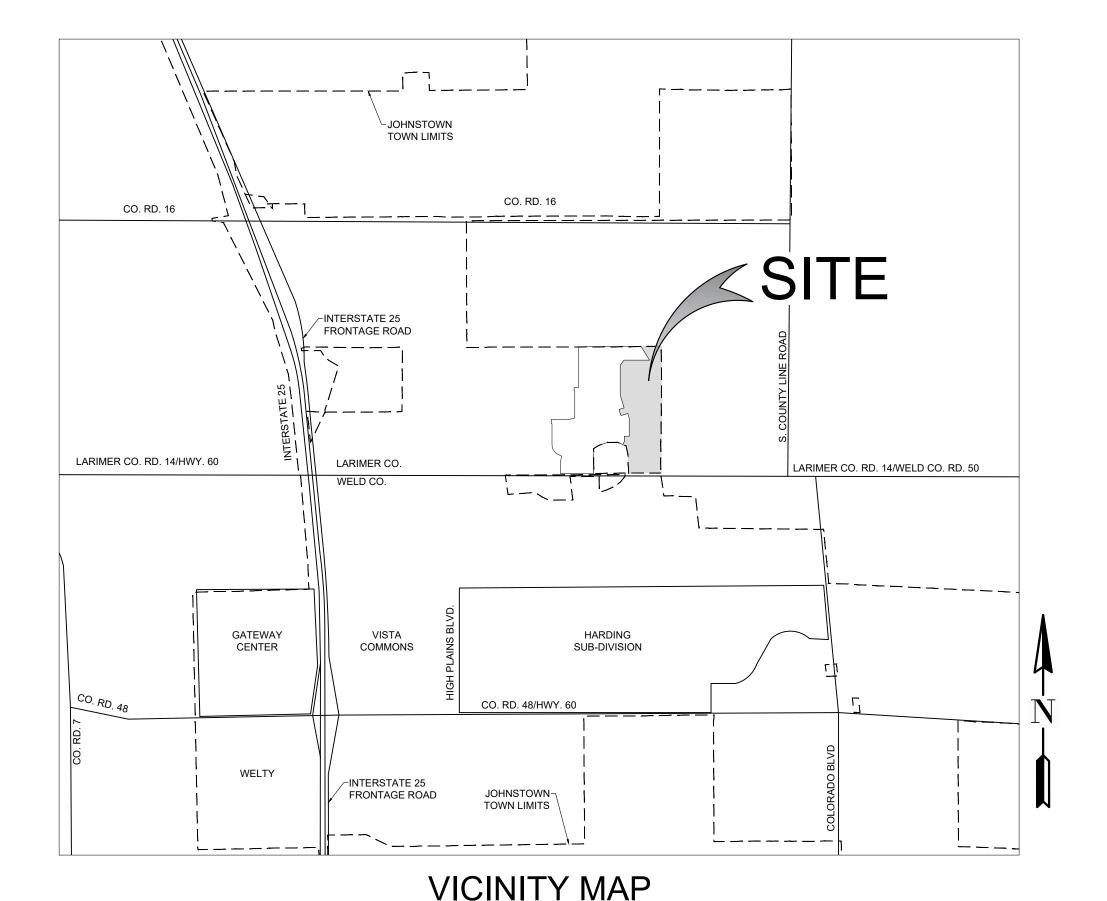

#### **AGENDA ITEM DESCRIPTION:**

The Council held a public hearing on April 15, 2024, and approved Ordinance No. 2024-250 on first reading.

This ordinance is for the approval of Annexation Case No. ANX23-0002. The subject property currently exists in Larimer County and measures approximately 5.7 acres in size. The project is located on the north side of Larimer County Road 16, just west of Interstate 25.

#### **AGENDA ITEM DESCRIPTION:**

The Council held a public hearing on April 15, 2024, and approved Ordinance No. 2024-251 on first reading.

This ordinance is for the establishment of I-1 zoning for Annexation Case No. ANX23-0002. The subject property currently exists in Larimer County and measures approximately 5.7 acres in size. The project is located on the north side of Larimer County Road 16, just west of Interstate 25. I-1 (Industrial, Light) zoning is consistent with the High Density/Intensity Land Use that overlays the property.