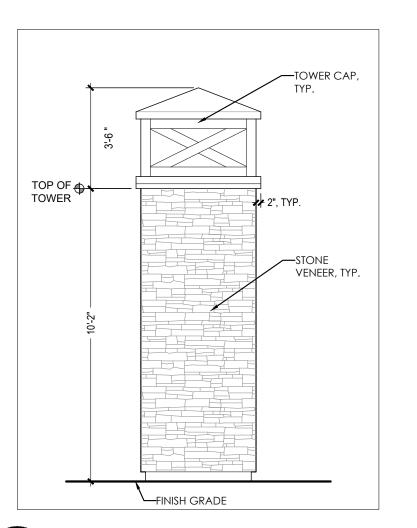

PLANT PIT WITH SPECIFIED SOIL MIX NOTE: ANY BROKEN OR CRUMBLING ROOTBALL WILL BE REJECTED. REMOVING THE CONTAINER WILL NOT BE AN EXCUSE FOR DAMAGED ROOTBALL NOTE: HOLD GRADE 1" BELOW EDGE OF WALK OR CURB

MULCH DEPTH- 3" MIN. DEPTH UNLESS NOTED OTHERWISE ON PLANS LOCATE TOP OF EDGER 1/2" MAX. ABOVE ADJACENT FINISH GRADE AND MULCH ADJACENT LANDSCAPE SEE PLANS STEEL EDGING SEE NOTES ROLL EDGE OF FABRIC UNDER EDGING **AS SHOWN** 1. STEEL EDGING SHALL BE MIN. 14 GA., 6", ROLL TOP W/ 14" STAKES 2. EDGING SHALL BE POWDER COATED, BLACK 3. EDGING SHALL ABUT ALL CONCRETE CURBS AND WALKS PERPENDICULAR, AND FLUSH W/ FINISH GRADE OF CONCRETE. 4. ALL JOINTS SHALL BE SECURELY STAKED.

DECIDUOUS TREE PLANTING

EVERGREEN TREE PLANTING

STEEL EDGER

\*PER APPROVED MASTER SIGN PLAN FOR REVERE (ZON22-0001)



Call before you dig.

PROJECT NAME

2

SUBMITTAL DATE: 04/16/2024 REVISION DATE:

SHEET TITLE

SHEET NUMBER

SHEET 15 OF 21

Know what's below.
Call before you dig.

L@Fracina 0@Sign 10200 E. Girard 706, A-314 Denver, CO 80231

PROJECT NAME

2

**S** 

REVE

SUBMITTAL DATE: 04/16/2024

**REVISION DATE:** 

SHEET TITLE

SHEET NUMBER

**L.8** 

SHEET 16 OF 21

# REVERE NORTH FILING NO. 2 FINAL DEVELOPMENT PLAN

TOWN OF JOHNSTOWN, COLORADO

# SINGLE-FAMILY DETACHED INTERIOR LOTS

# SINGLE-FAMILY DETACHED CORNER LOTS

LANDSCAPE TYPICAL

- ROCK/WOOD MULCH, TYP.

TREE LAWN

EDGER

LANDSCAPE AREA



## SINGLE-FAMILY RESIDENTIAL LOT LANDSCAPE STANDARDS

- 1. AT LEAST FOUR (4) SHRUBS WILL BE PLANTED IN THE FRONT YARD OF EVERY LOT.
- 2. AT LEAST ONE (1) TREE IN THE INTERIOR LOT FRONT YARD, AND TWO