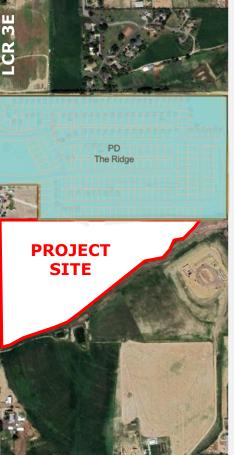

| Residential Care – Institutional             |     |     |     |     |     |       |       | S     | S |     |                        |
|                                                                                                                                                              |                                              |     |     |     |     |     |       |       |       |   |     |                        |

## ZONING - LUDC - ARTICLES 3 & 5



















TOWN OF

Item #20.

LAND USE AND

EVELOPMENT CODE

EFFECTIVE DECEMBER 5, 2023

## VICINITY MAP













LARIMER COUNTY ROAD 16

TOJ

## ADJACENT ZONING















TOJ

280

Item #20.





Item #20.





### **ZONING - CONCLUSIONS**



#### **COMPREHENSIVE PLAN**

- The property is located in an LDI land use area.
- LDI areas are intended to provide multiple housing options in low-density formats, including townhomes and duplex/patio houses.
- LDI areas are intended to be served by collector and local streets.



#### TRANSPORTATION MASTER PLAN

- The primary street serving the property is a minor arterial.
- A regionally significant major arterial is located immediately east of the property.



#### **LAND USE & DEVELOPMENT CODE**

- The only two zoning designations that allow both single-family detached and single-family attached/multi-unit dwellings is the R-2 and R-3 zones.
- The R-3 zone allows residential uses that are not consistent wi