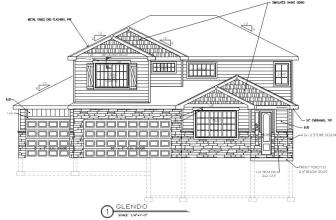

#### **PUBLIC HEARING**

- 19. Public Hearing New Tavern License Application for Mirror Image Brewpub Group LLC
- 20. Ordinance No. 2024-247: Establishing R-2 Zoning On The Property Known As The Blue Spruce Ridge Annexation on Second Reading
- 21. Revere North Filing No. 1 & 2 Subdivision
  - A. Public Hearing Resolution 2024-23: Consideration of Final Subdivision Plat/Development Plan for Revere North Filing No. 1 & 2
  - B. Water Sewer Service Agreement: Revere North Filing No. 1
  - C. Water Sewer Service Agreement: Revere North Filing No. 2
  - D. Development Agreement: Revere North Filing No. 1 and No. 2
- 22. Southridge Subdivision
  - A. Public Hearing Resolution 2024-24: Consideration of Final Subdivision Plat for Southridge
  - B. Water Sewer Service Agreement: Southridge Subdivision
  - C. Development Agreement: Southridge Subdivision