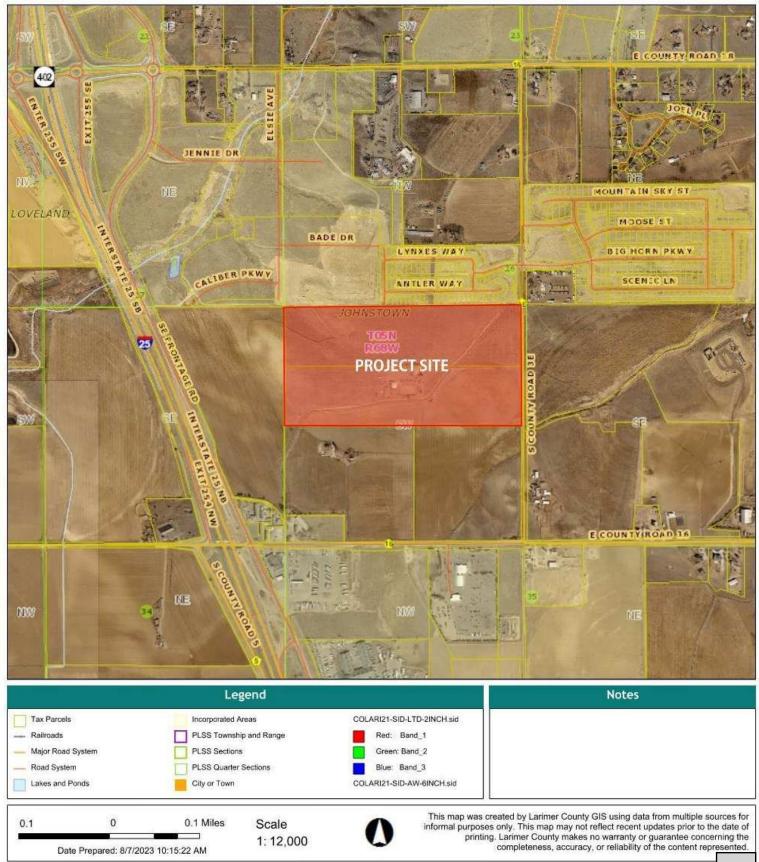

#### **AGENDA ITEM DESCRIPTION:**

The Council held a public hearing on April 15, 2024, and approved Ordinance No. 2024-250 on first reading.

This ordinance is for the approval of Annexation Case No. ANX23-0002. The subject property currently exists in Larimer County and measures approximately 5.7 acres in size. The project is located on the north side of Larimer County Road 16, just west of Interstate 25.

#### **AGENDA ITEM DESCRIPTION:**

The Council held a public hearing on April 15, 2024, and approved Ordinance No. 2024-251 on first reading.

This ordinance is for the establishment of I-1 zoning for Annexation Case No. ANX23-0002. The subject property currently exists in Larimer County and measures approximately 5.7 acres in size. The project is located on the north side of Larimer County Road 16, just west of Interstate 25. I-1 (Industrial, Light) zoning is consistent with the High Density/Intensity Land Use that overlays the property.