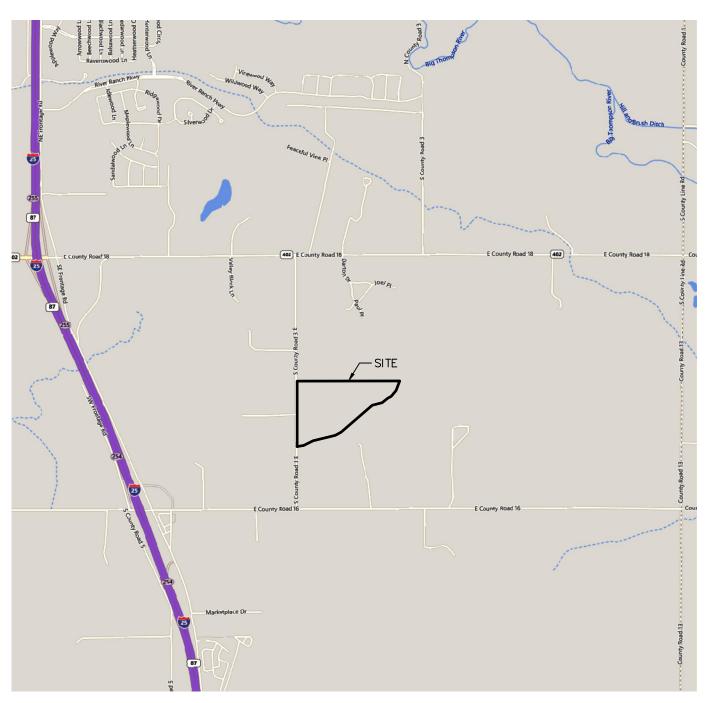

#### **AGENDA ITEM DESCRIPTION:**

The Council held a public hearing on April 15, 2024, and approved Ordinance No. 2024-250 on first reading.

This ordinance is for the approval of Annexation Case No. ANX23-0002. The subject property currently exists in Larimer County and measures approximately 5.7 acres in size. The project is located on the north side of Larimer County Road 16, just west of Interstate 25.

#### **AGENDA ITEM DESCRIPTION:**

The Council held a public hearing on April 15, 2024, and approved Ordinance No. 2024-251 on first reading.

This ordinance is for the establishment of I-1 zoning for Annexation Case No. ANX23-0002. The subject property currently exists in Larimer County and measures approximately 5.7 acres in size. The project is located on the north side of Larimer County Road 16, just west of Interstate 25. I-1 (Industrial, Light) zoning is consistent with the High Density/Intensity Land Use that overlays the property.