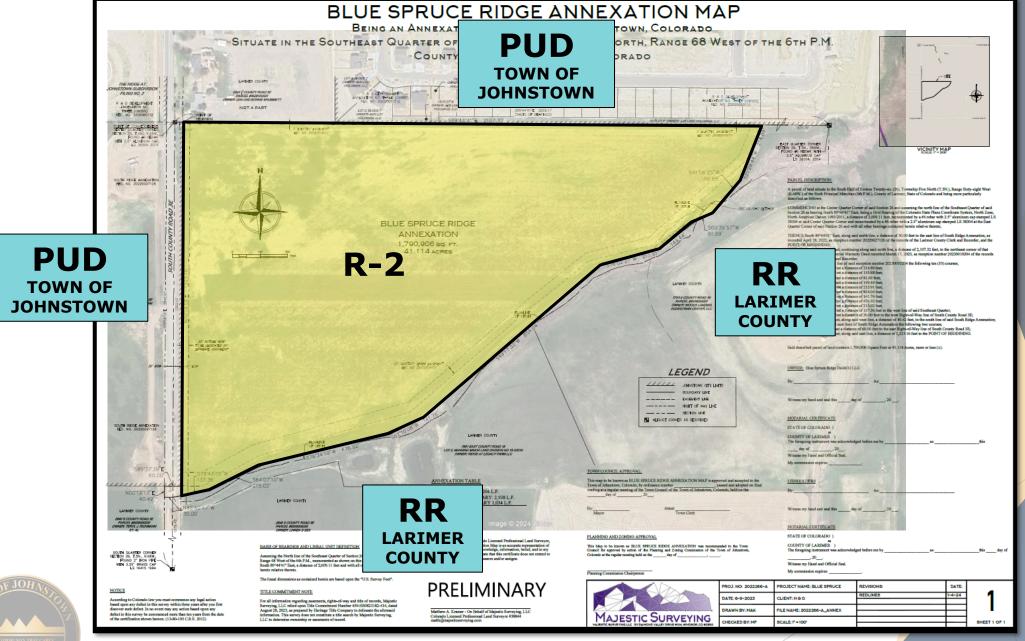

#### **PUBLIC HEARING**

- 19. Public Hearing New Tavern License Application for Mirror Image Brewpub Group LLC
- 20. Ordinance No. 2024-247: Establishing R-2 Zoning On The Property Known As The Blue Spruce Ridge Annexation on Second Reading
- 21. Revere North Filing No. 1 & 2 Subdivision
  - A. Public Hearing Resolution 2024-23: Consideration of Final Subdivision Plat/Development Plan for Revere North Filing No. 1 & 2
  - B. Water Sewer Service Agreement: Revere North Filing No. 1
  - C. Water Sewer Service Agreement: Revere North Filing No. 2
  - D. Development Agreement: Revere North Filing No. 1 and No. 2
- 22. Southridge Subdivision
  - A. Public Hearing Resolution 2024-24: Consideration of Final Subdivision Plat for Southridge
  - B. Water Sewer Service Agreement: Southridge Subdivision
  - C. Development Agreement: Southridge Subdivision