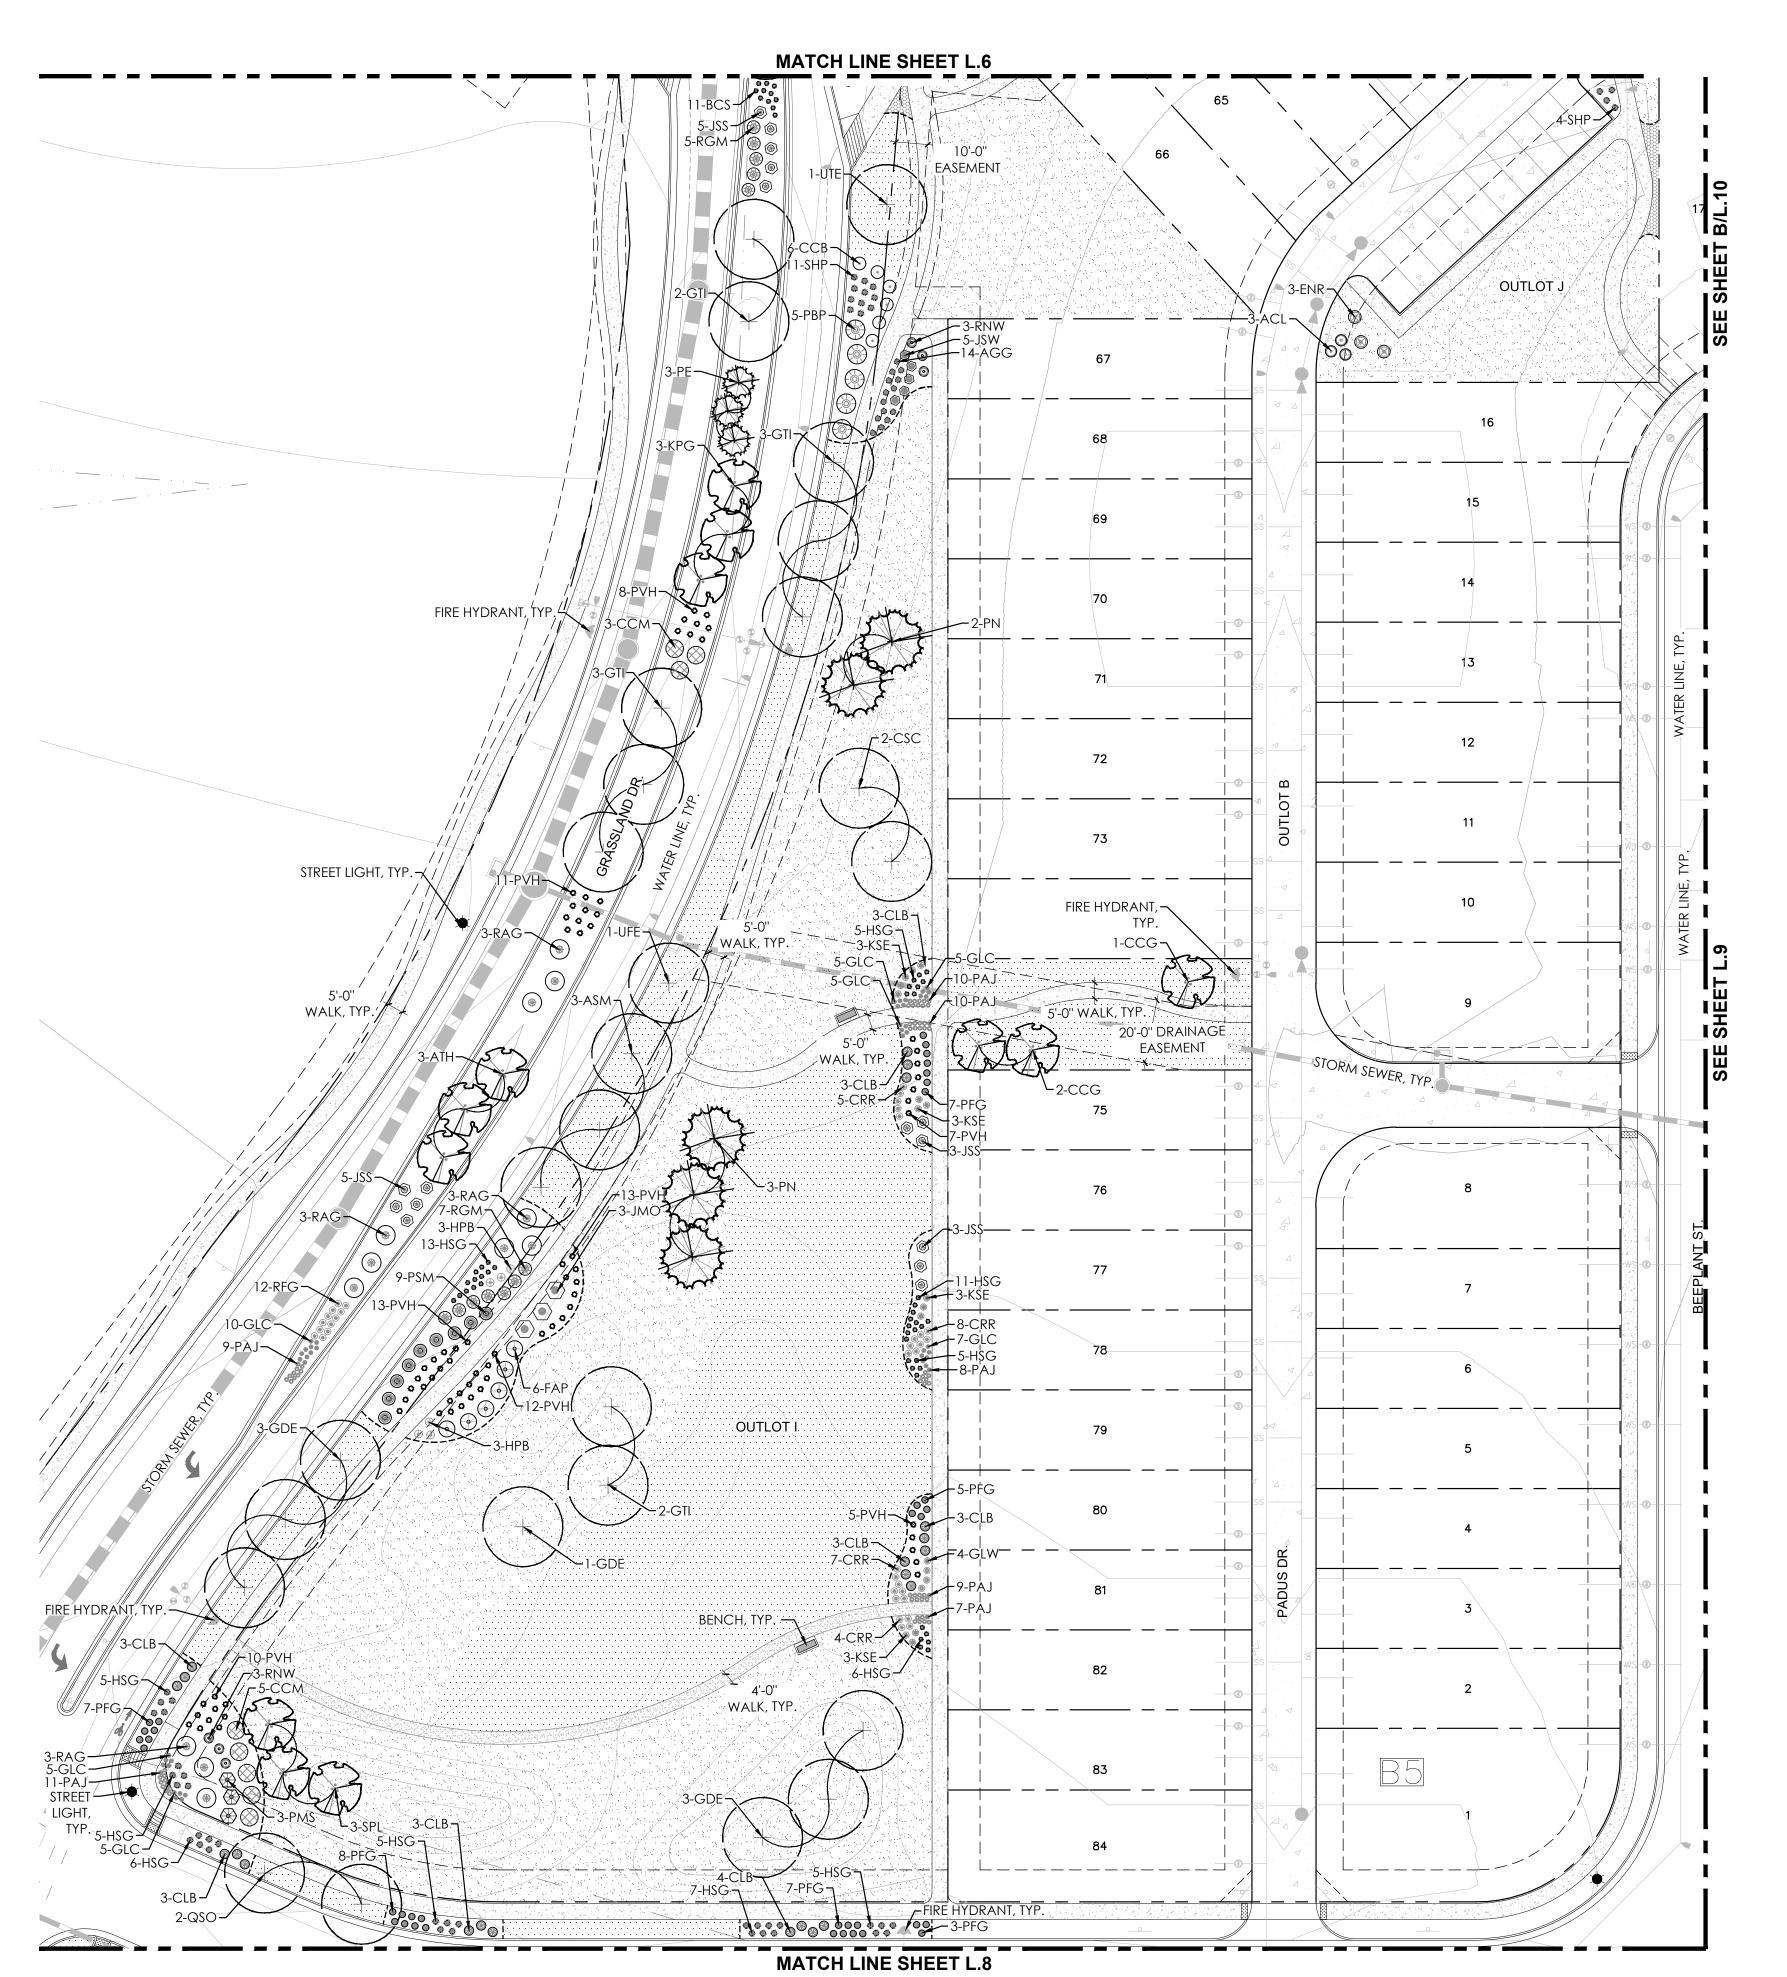

County residents having reported mental health challenges such as depression, anxiety,

or other mental health conditions than in years past; and

WHEREAS, Johnstown residents can find recovery through a variety of outpatient, residential, and