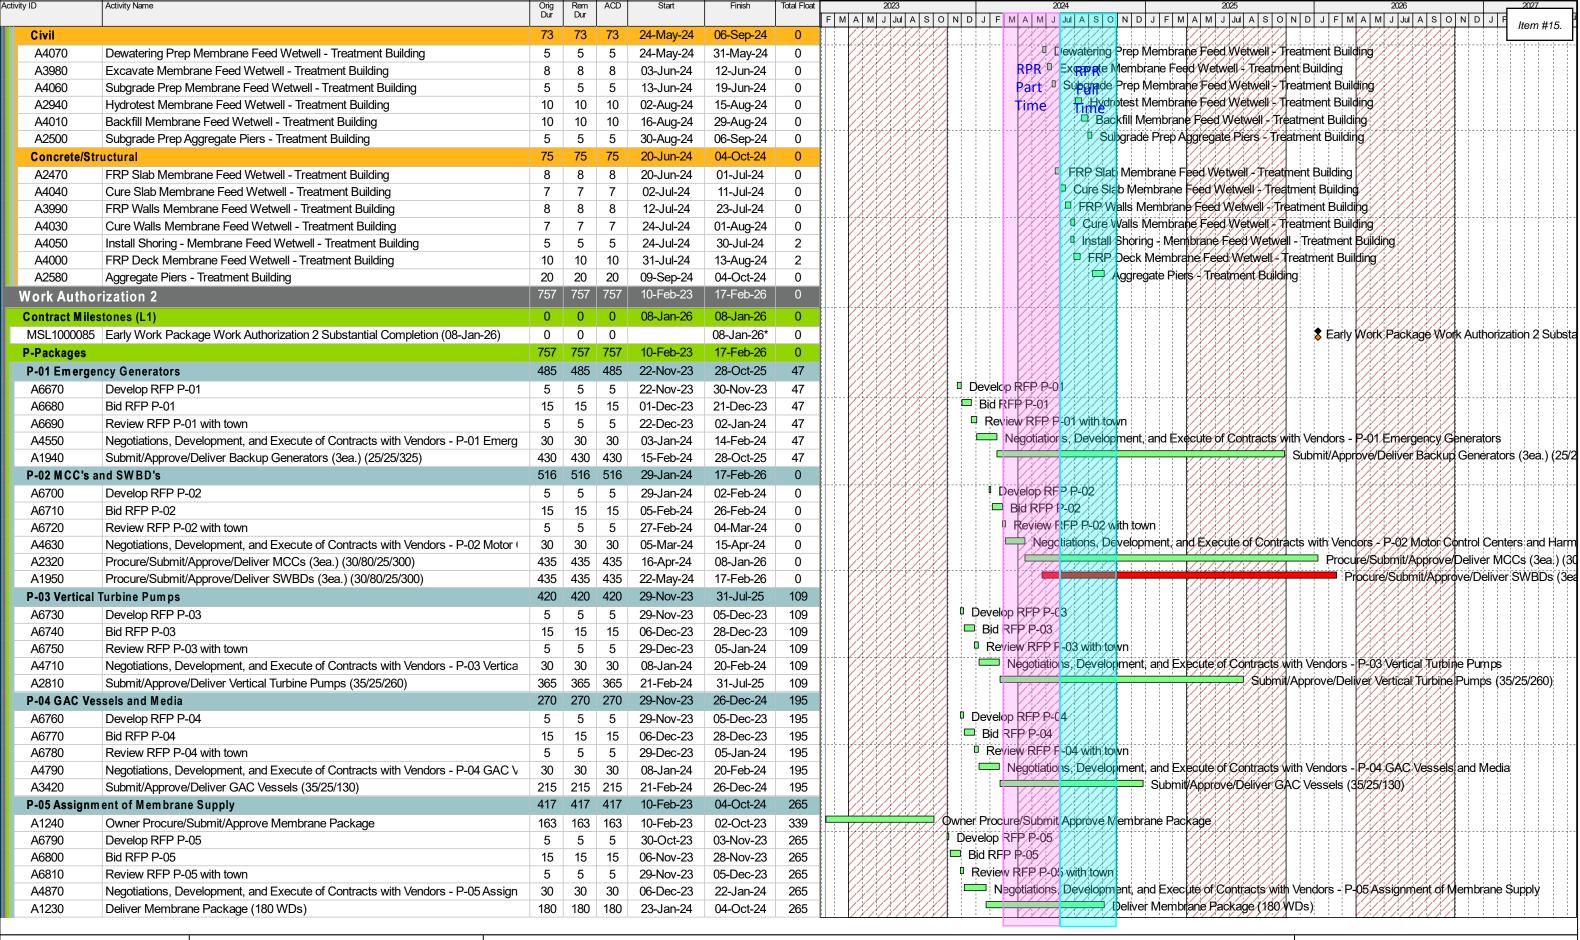

5. Resolution 2024-20: Adoption of Level 2 Drought Condition Water Conservation Measures

Ellen Hilbig, Utilities Director, presented the resolution to Council and noted that the Town's water portfolio is in a healthy position, but that the existing plant cannot treat the water fast enough to meet seasonal demand. The construction of the new water treatment plant will move the Town into 12 MGD, but noted that plant would not be complete for several years.

Ms. Hilbig noted the restrictions in drought level 2 measures and is recommending that residents stick with the schedule that they've had the past three years of watering 3 days a week. This approach should mitigate a lower snowpack than average and an increase in water leaving the Water Plant. This item is meant to be a proactive approach and encourage water conservation. Council expressed concern about hand-watering plants on the assigned watering day and asked if there would be amendments to allow hand watering as needed for potted plants, hanging baskets, or raised beds.