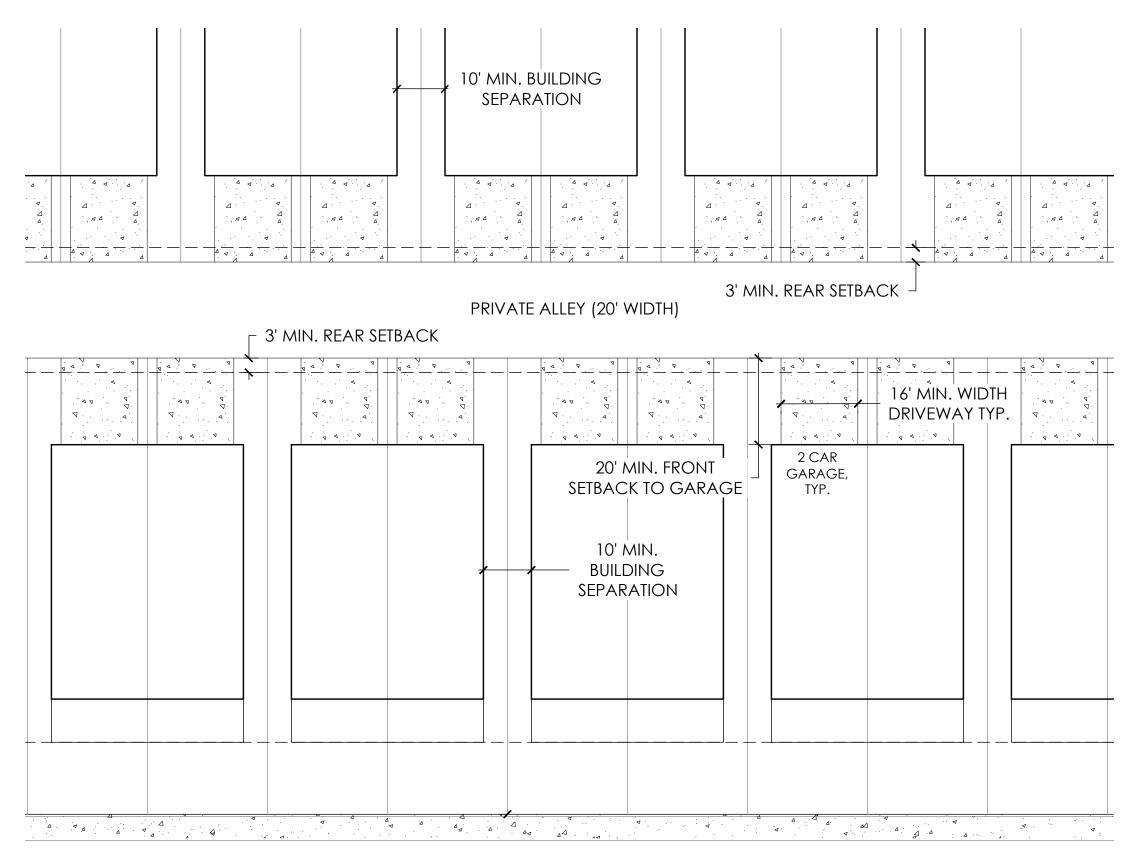

|  |
|                           | SINGLE FAMILY ATTACHED                  | 86         | 43.0%      |  |  |  |  |
|                           | SINGLE FAMILY DETACHED <6,000 S.F.      | 32         | 16.0%      |  |  |  |  |
| FILING 1                  | SINGLE FAMILY DETACHED 6,000-7,000 S.F. | 48         | 24.0%      |  |  |  |  |
|                           | SINGLE FAMILY DETACHED >7,000 S.F.      | 33         | 16.5%      |  |  |  |  |
|                           | AMENITY                                 | 1          | 0.5%       |  |  |  |  |
|                           | TOTAL                                   | 200        | 100.0%     |  |  |  |  |

## REVERE NORTH FILING NO. 1 FINAL DEVELOPMENT PLAN

TOWN OF JOHNSTOWN, COLORADO



EXHIBIT A - SINGLE FAMILY DETACHED LOT TYPICAL





## EXHIBIT B - SINGLE FAMILY ATTACHED ALLEY-LOADED LOT TYPICAL

NOTE: SETBACKS ONLY APPLY TO FILING NO. 1. FUTURE FILINGS ARE SUBJECT TO THE SETBACKS ESTABLISHED IN THE ODP UNLESS AMENDED THROUGH THE PDP/FDP PROCESS.

LOCAL STREET (60' R.O.W.)

| LAND USE DEVELOPMENT STANDARDS MAT         | M      | LAND USE DEVELOPMENT STANDARD            |
|--------------------------------------------|--------|------------------------------------------|
| RESIDENTIAL LAND USE DEVELOPMENT STANDARDS | MATRIX | RESIDENTIAL LAND USE DEVELOPMENT STAN    |
| SINGLE FAMILY DETACHED (SFD) RESIDENTIAL   |        | SINGLE FAMILY ATTACHED (SFA) RESIDENTIAL |
| PRINCIPAL USE                              | R-M    | PRINCIPAL USE                            |
| FRONT SETBACK TO BUILDING                  | 10'    | FR