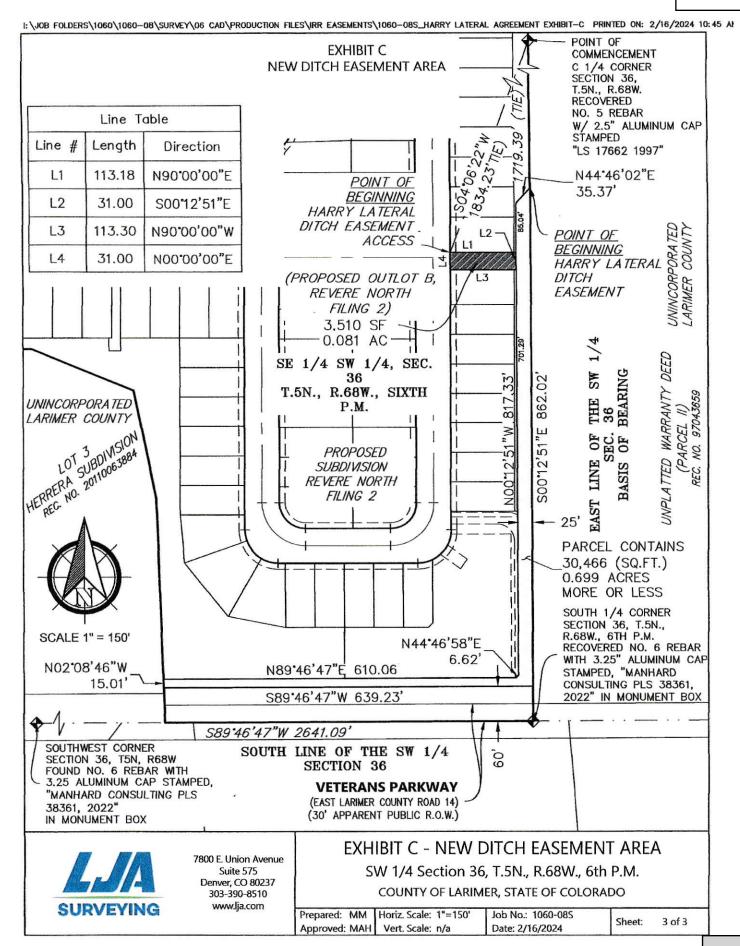

H 04°06'22" WEST A DISTANCE OF 1834.23 FEET TO THE POINT OF BEGINNING:

THENCE NORTH 90°00'00" EAST A DISTANCE OF 113.18 FEET TO A POINT ON THE WEST LINE OF THE ABOVE DESCRIBED HARRY LATERAL DITCH EASEMENT;

THENCE ALONG SAID WEST LINE OF THE ABOVE DESCRIBED HARRY LATERAL DITCH EASEMENT, SOUTH 00°12'51" EAST A DISTANCE OF 31.00 FEET;

THENCE DEPARTING SAID WEST LINE OF THE ABOVE DESCRIBED HARRY LATERAL DITCH EASEMENT, NORTH 90°00'00" WEST A DISTANCE OF 113.30 FEET;

THENCE NORTH 00°00'00" EAST A DISTANCE OF 31.00 TO THE POINT OF BEGINNING:

CONTAINING A CALCULATED AREA OF 3,510 SQUARE FEET OR 0.81 ACRES, MORE OR LESS.

PREPARED FOR AND ON BEHALF OF LJA SURVEYING, INC. BY:

MARK A. HALL, P.L.S. COLORADO LICENSED PROFESSIONAL LAND SURVEYOR NO. 36073 FOR AND ON BEHALF OF LJA SURVEYING, INC.



### Exhibit D REALIGNMENT PLANS

Note: The complete plan set for the irrigation ditch replacement plan, approved by the Company, is the Exhibit D to this Agreement. However, for purposes of recordation and execution, only the cover page to the full of set plans is included herein.

# GENERAL NOTES ACCAS OUTSIDE THE LIMITS OF CONSTRUCTION ARE SHOWN FOR INFORMATION ONLY. AUGMMENTS AND STATIONING ARE OFF THE BASELINE OF CONSTRUCTION UNLESS OTHERWISE AUGMENTATION AND STATIONARY AND OFF BASILARY OF CONSTRUCTION UNLESS OFFERNISS FOR THE PROPERTY OF DESTINED AND STATE FROM TO CONSTRUCTION PROJECT ENGINESS SHALL RE MANGINE'S NOTIFIED OF CONFLICTS WITH BEST FROM TO CONSTRUCTION PROJECT ENGINESS SHALL RELITED AND STATION OF THE PROPERTY OF THE STATE OF CONSTRUCTION CONSTRUCTION DESIGNATE CONCERT C