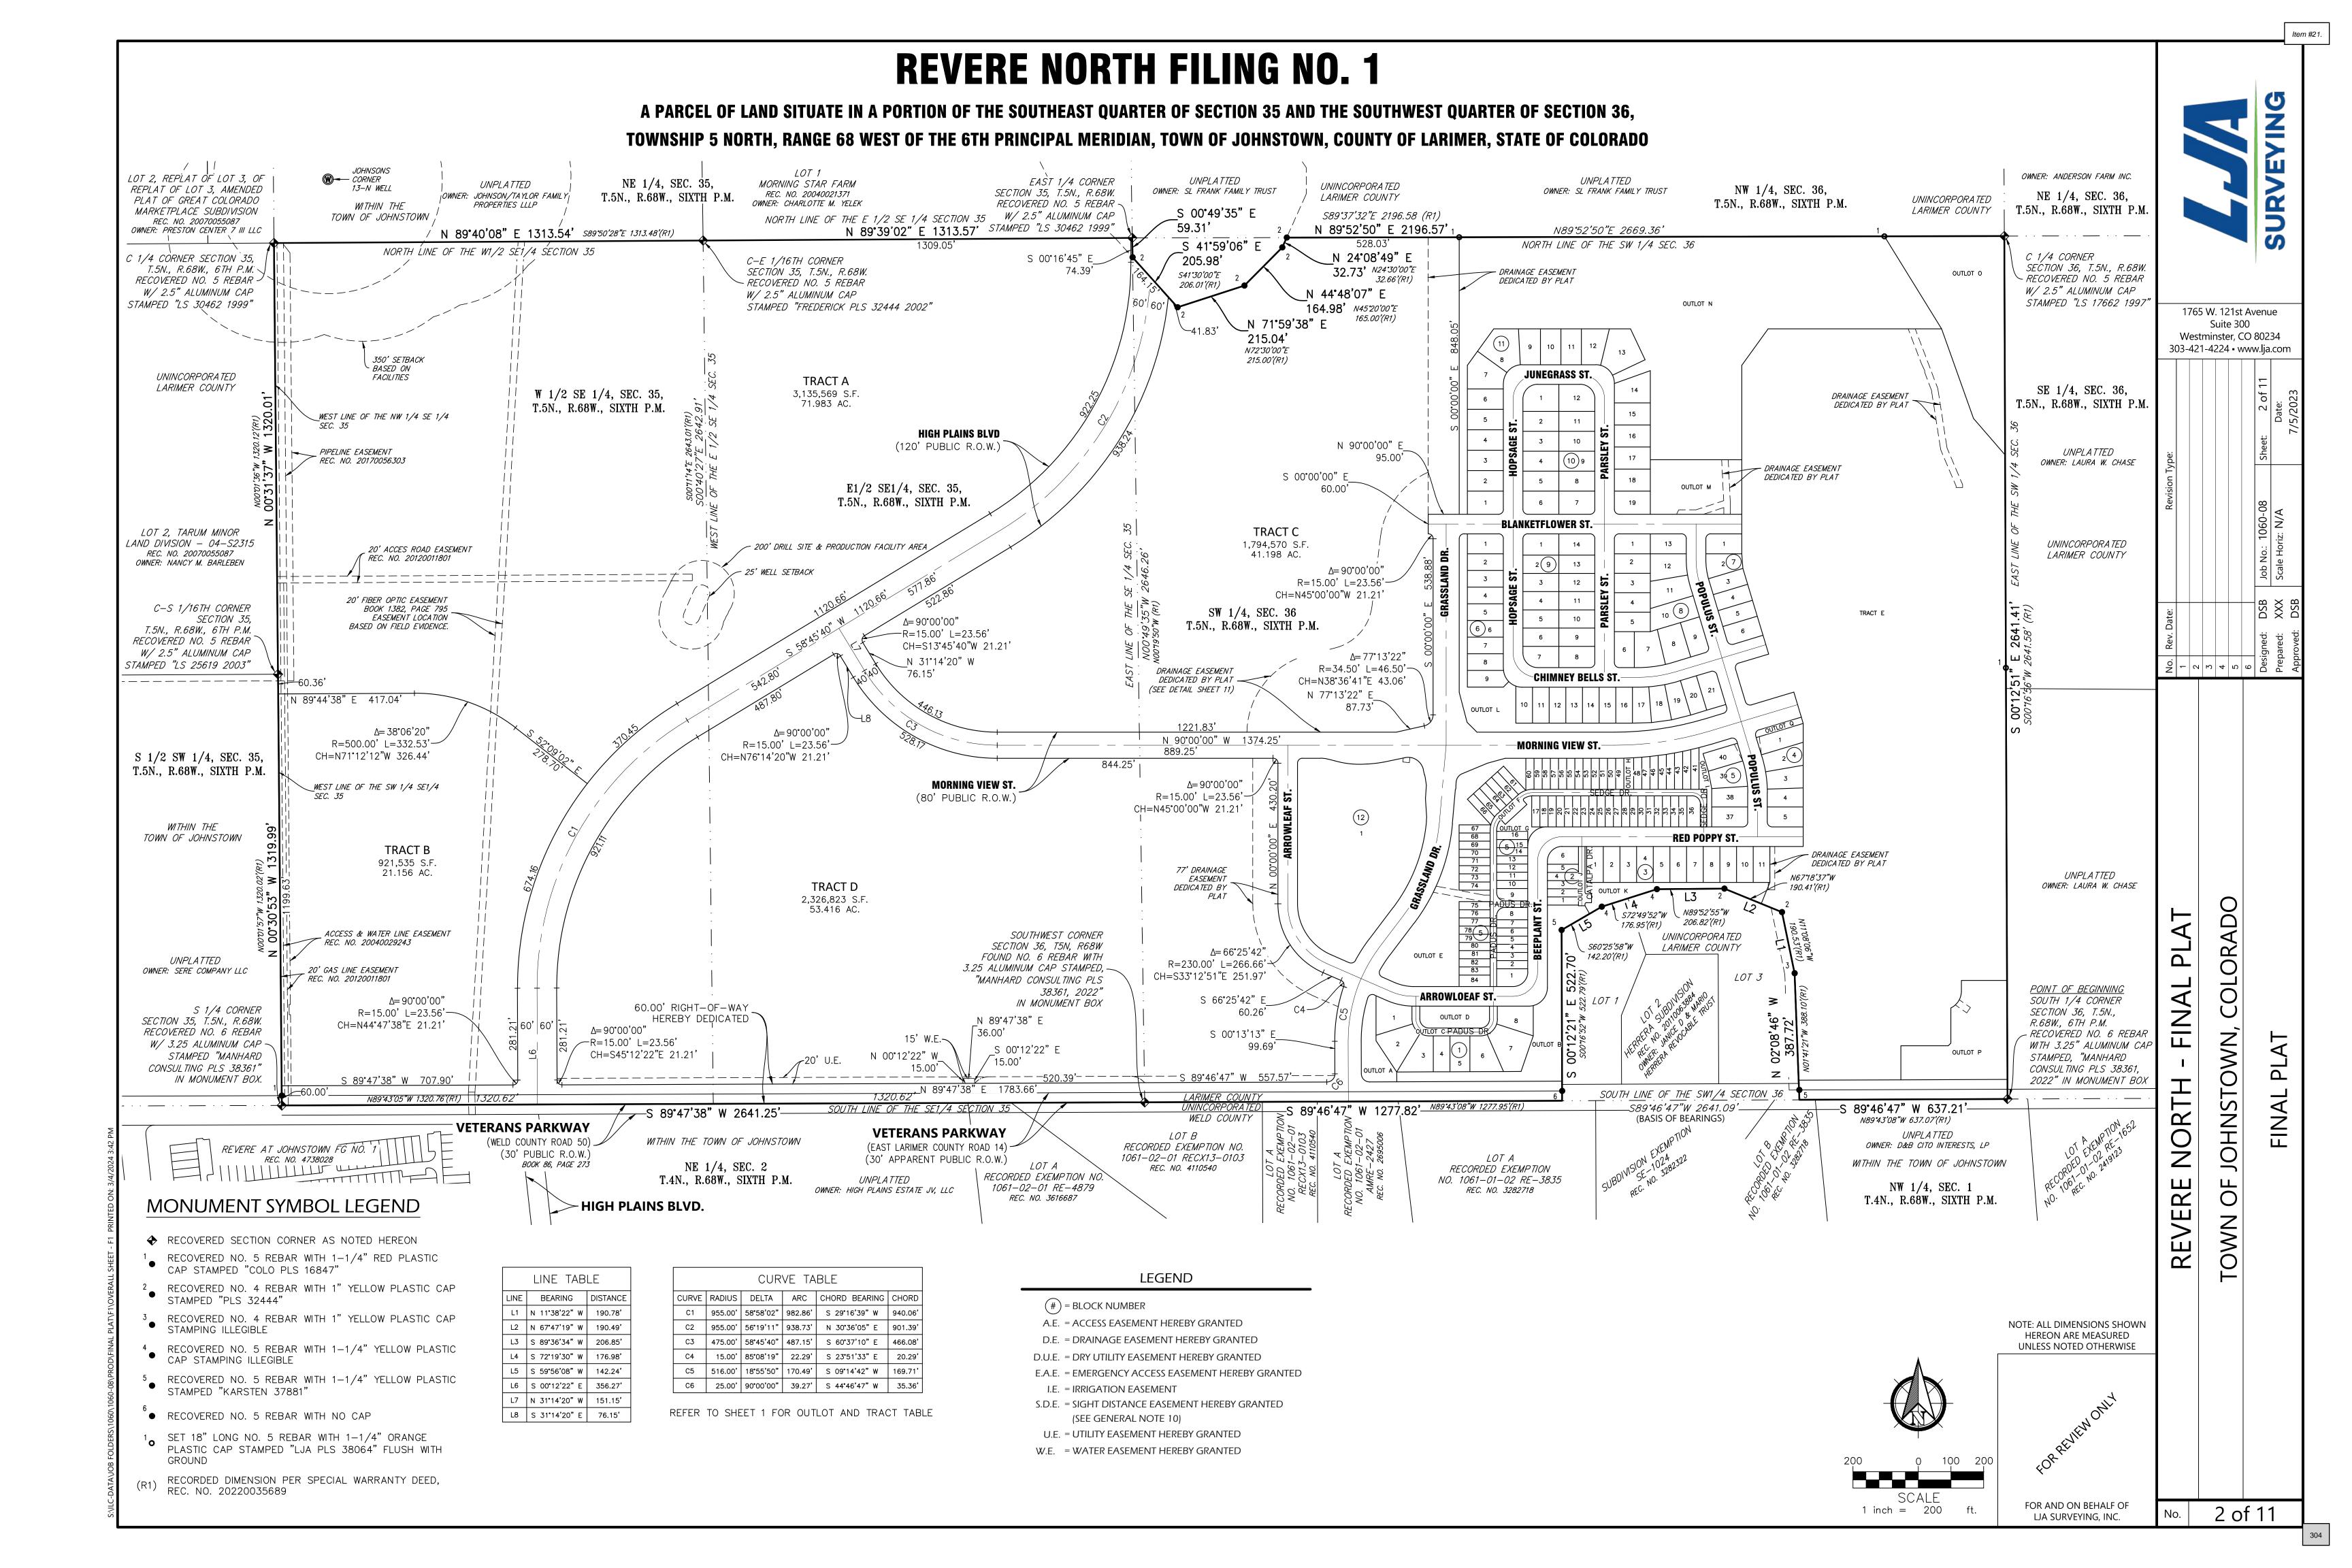

#### **PUBLIC HEARING**

- 19. Public Hearing New Tavern License Application for Mirror Image Brewpub Group LLC
- 20. Ordinance No. 2024-247: Establishing R-2 Zoning On The Property Known As The Blue Spruce Ridge Annexation on Second Reading
- 21. Revere North Filing No. 1 & 2 Subdivision
  - A. Public Hearing Resolution 2024-23: Consideration of Final Subdivision Plat/Development Plan for Revere North Filing No. 1 & 2
  - B. Water Sewer Service Agreement: Revere North Filing No. 1
  - C. Water Sewer Service Agreement: Revere North Filing No. 2
  - D. Development Agreement: Revere North Filing No. 1 and No. 2
- 22. Southridge Subdivision
  - A. Public Hearing Resolution 2024-24: Consideration of Final Subdivision Plat for Southridge
  - B. Water Sewer Service Agreement: Southridge Subdivision
  - C. Development Agreement: Southridge Subdivision