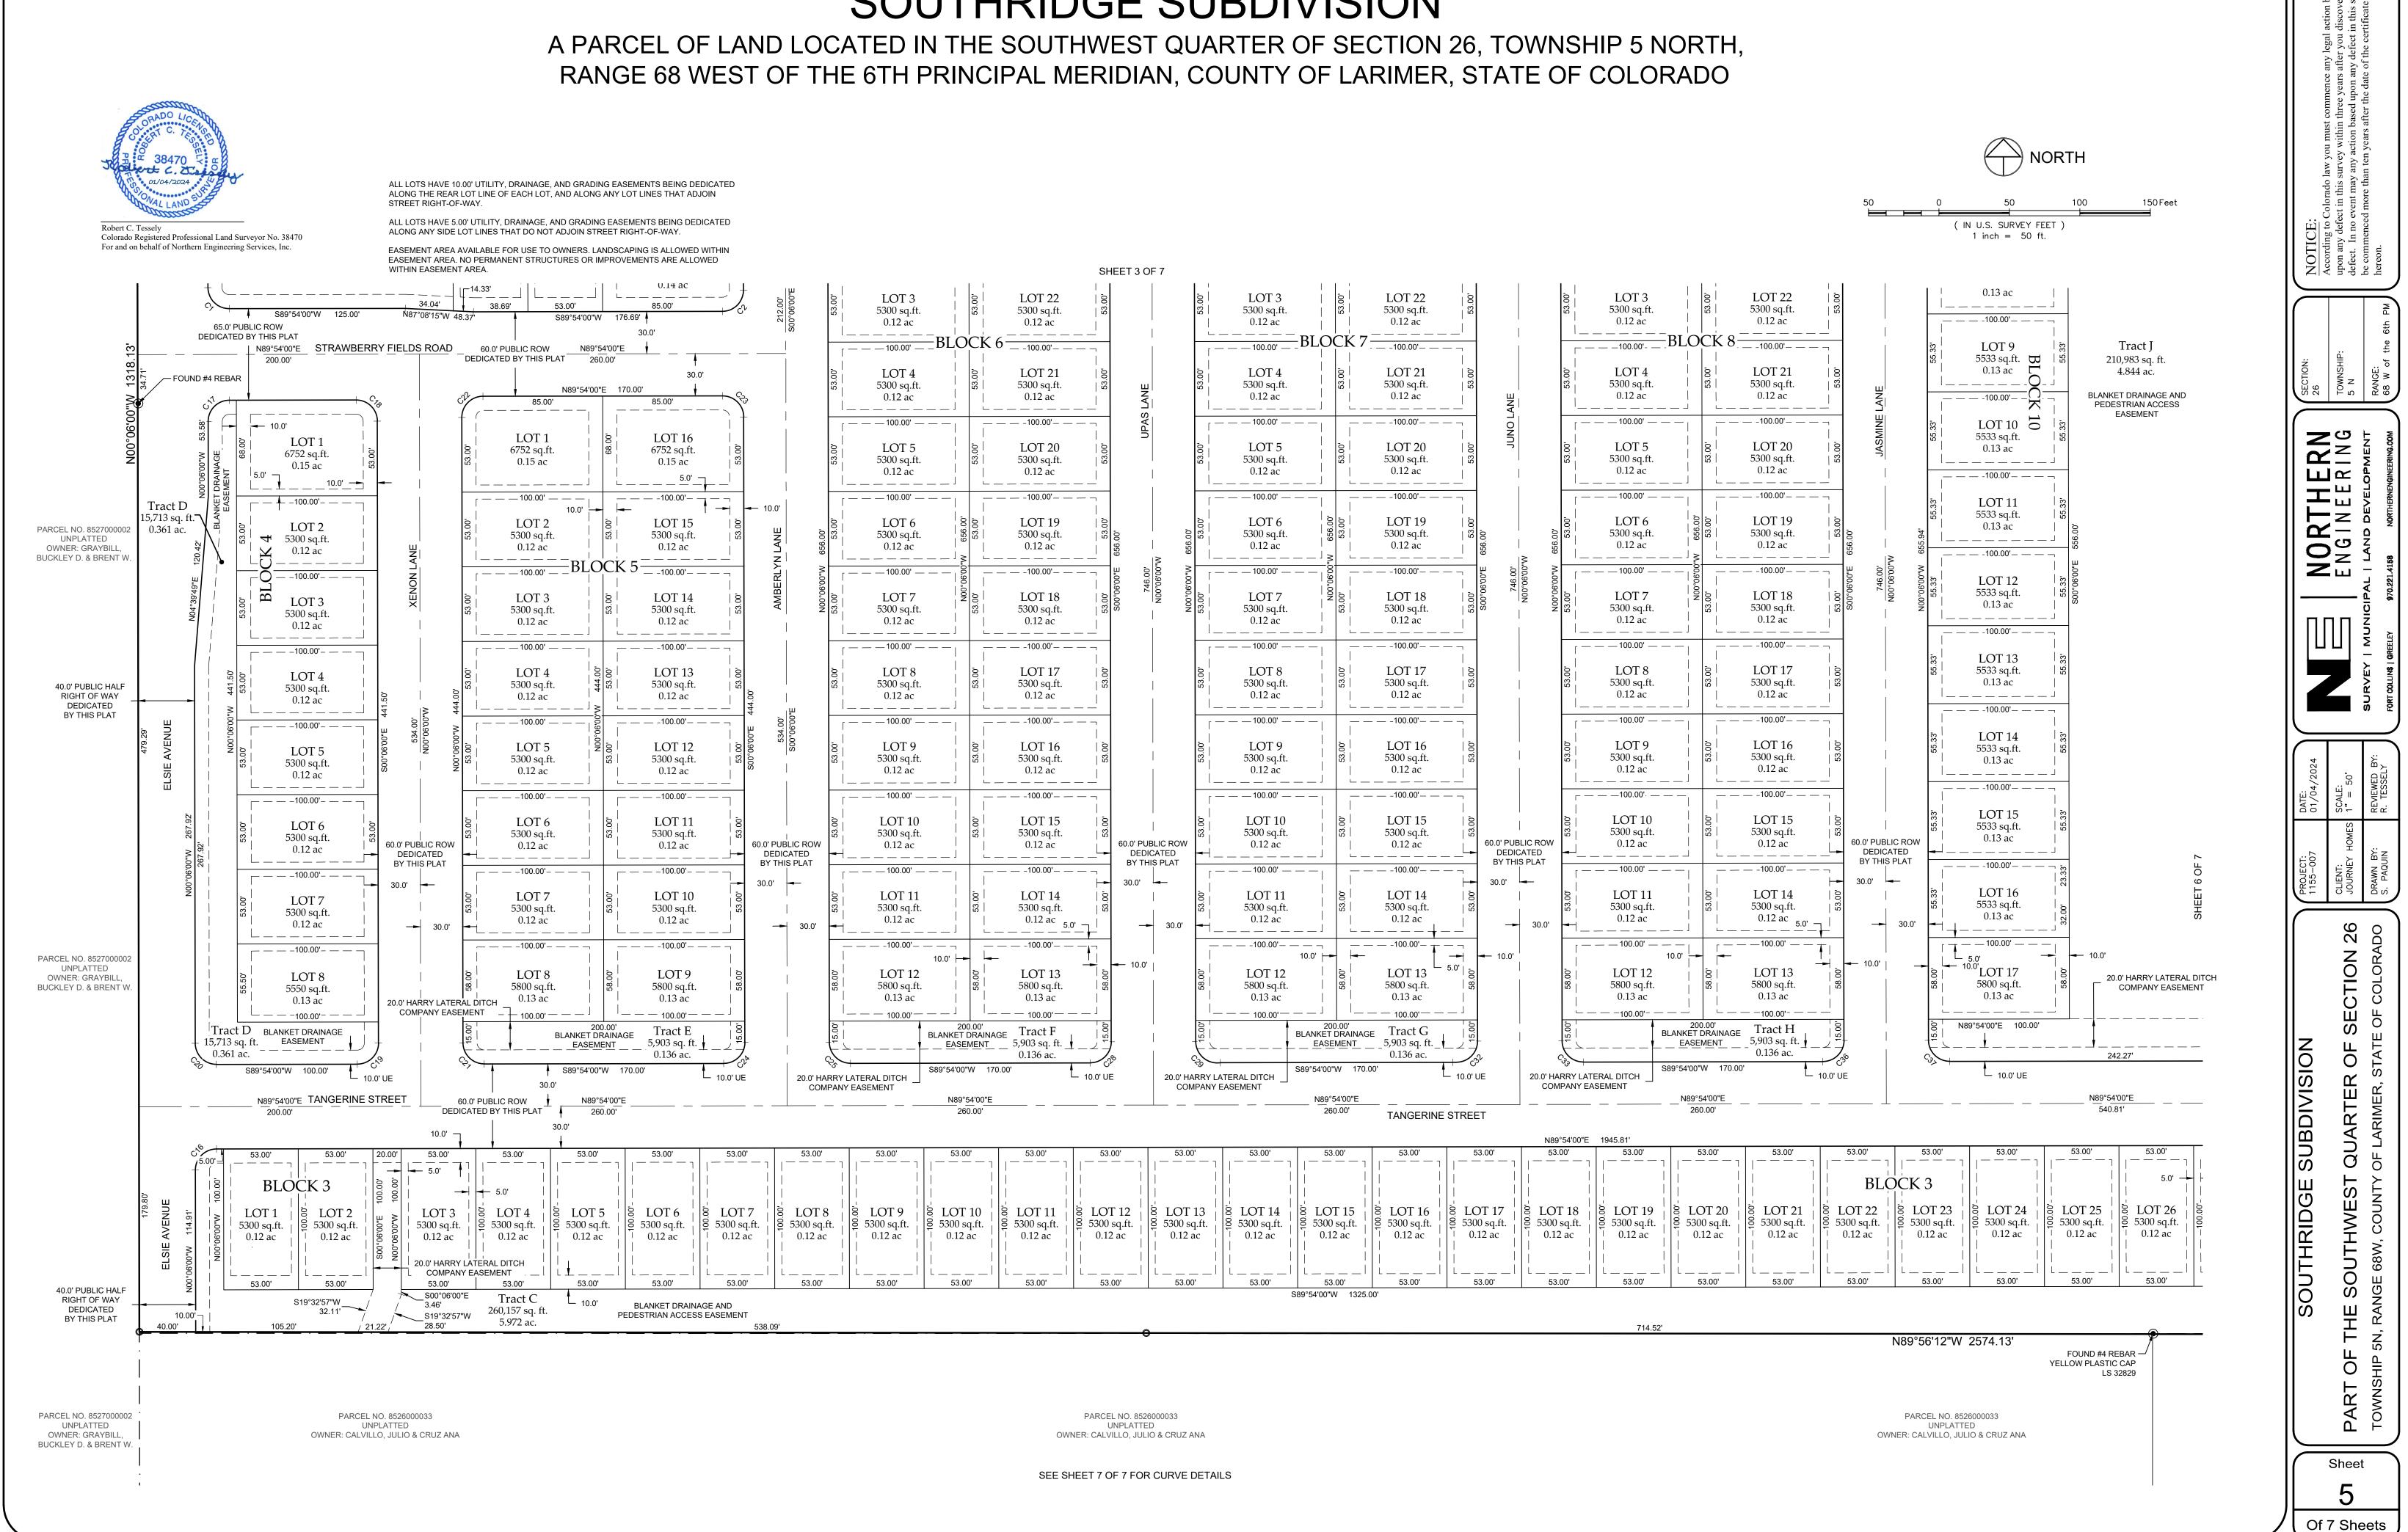

er the Larimer County Land Information Locator at time of survey.

13) It is unlawful under Colorado Revised Statutes Title 18. Criminal Code § 18-4-508 to knowingly disturb, deface, remove, or destroy a land survey monument or

### SURVEYOR'S CERTIFICATE:

subject property.

I, Robert C. Tessely, do hereby certify that I prepared this plat from an actual and accurate survey of the land, and that the corner monuments shown thereon were properly placed under my supervision, in accordance with the regulations of the State of Colorado.



Colorado Registered Professional Land Surveyor No. 38470 For and on behalf of Northern Engineering Services, Inc.

 $\simeq$  $\square$ 

ORT NGINI

OF

Sheet

Of 7 Sheets

SEE SHEET 7 OF 7 FOR CURVE DETAILS

SEE SHEET 7 OF 7 FOR CURVE DETAILS

Of 7 Sheets





A PARCEL OF LAND LOCATED IN THE SOUTHWEST QUARTER OF SECTION 26, TOWNSHIP 5 NORTH, RANGE 68 WEST OF THE 6TH PRINCIPAL MERIDIAN, COUNTY OF LARIMER, STATE OF COLORADO

| CURVE TABLE |            |         |         |             |         |  |  |  |
|-------------|------------|---------|---------|-------------|---------|--|--|--|
| CURVE       | DELTA      | RADIUS  | LENGTH  | BEARING     | CHORD   |  |  |  |
| C1          | 89°59'34"  | 15.00'  | 23.56'  | N45°05'47"W | 21.21'  |  |  |  |
| C2          | 90°00'00"  | 15.00'  | 23.56'  | S44°54'00"W | 21.21'  |  |  |  |
| C3          | 14°08'28"  | 173.00' | 42.70'  | S07°10'14"E | 42.59'  |  |  |  |
| C4          | 26°28'44"  | 91.00'  | 42.05'  | N21°52'07"E | 41.68'  |  |  |  |
| C5          | 14°08'28"  | 173.00' | 42.70'  | N83°01'