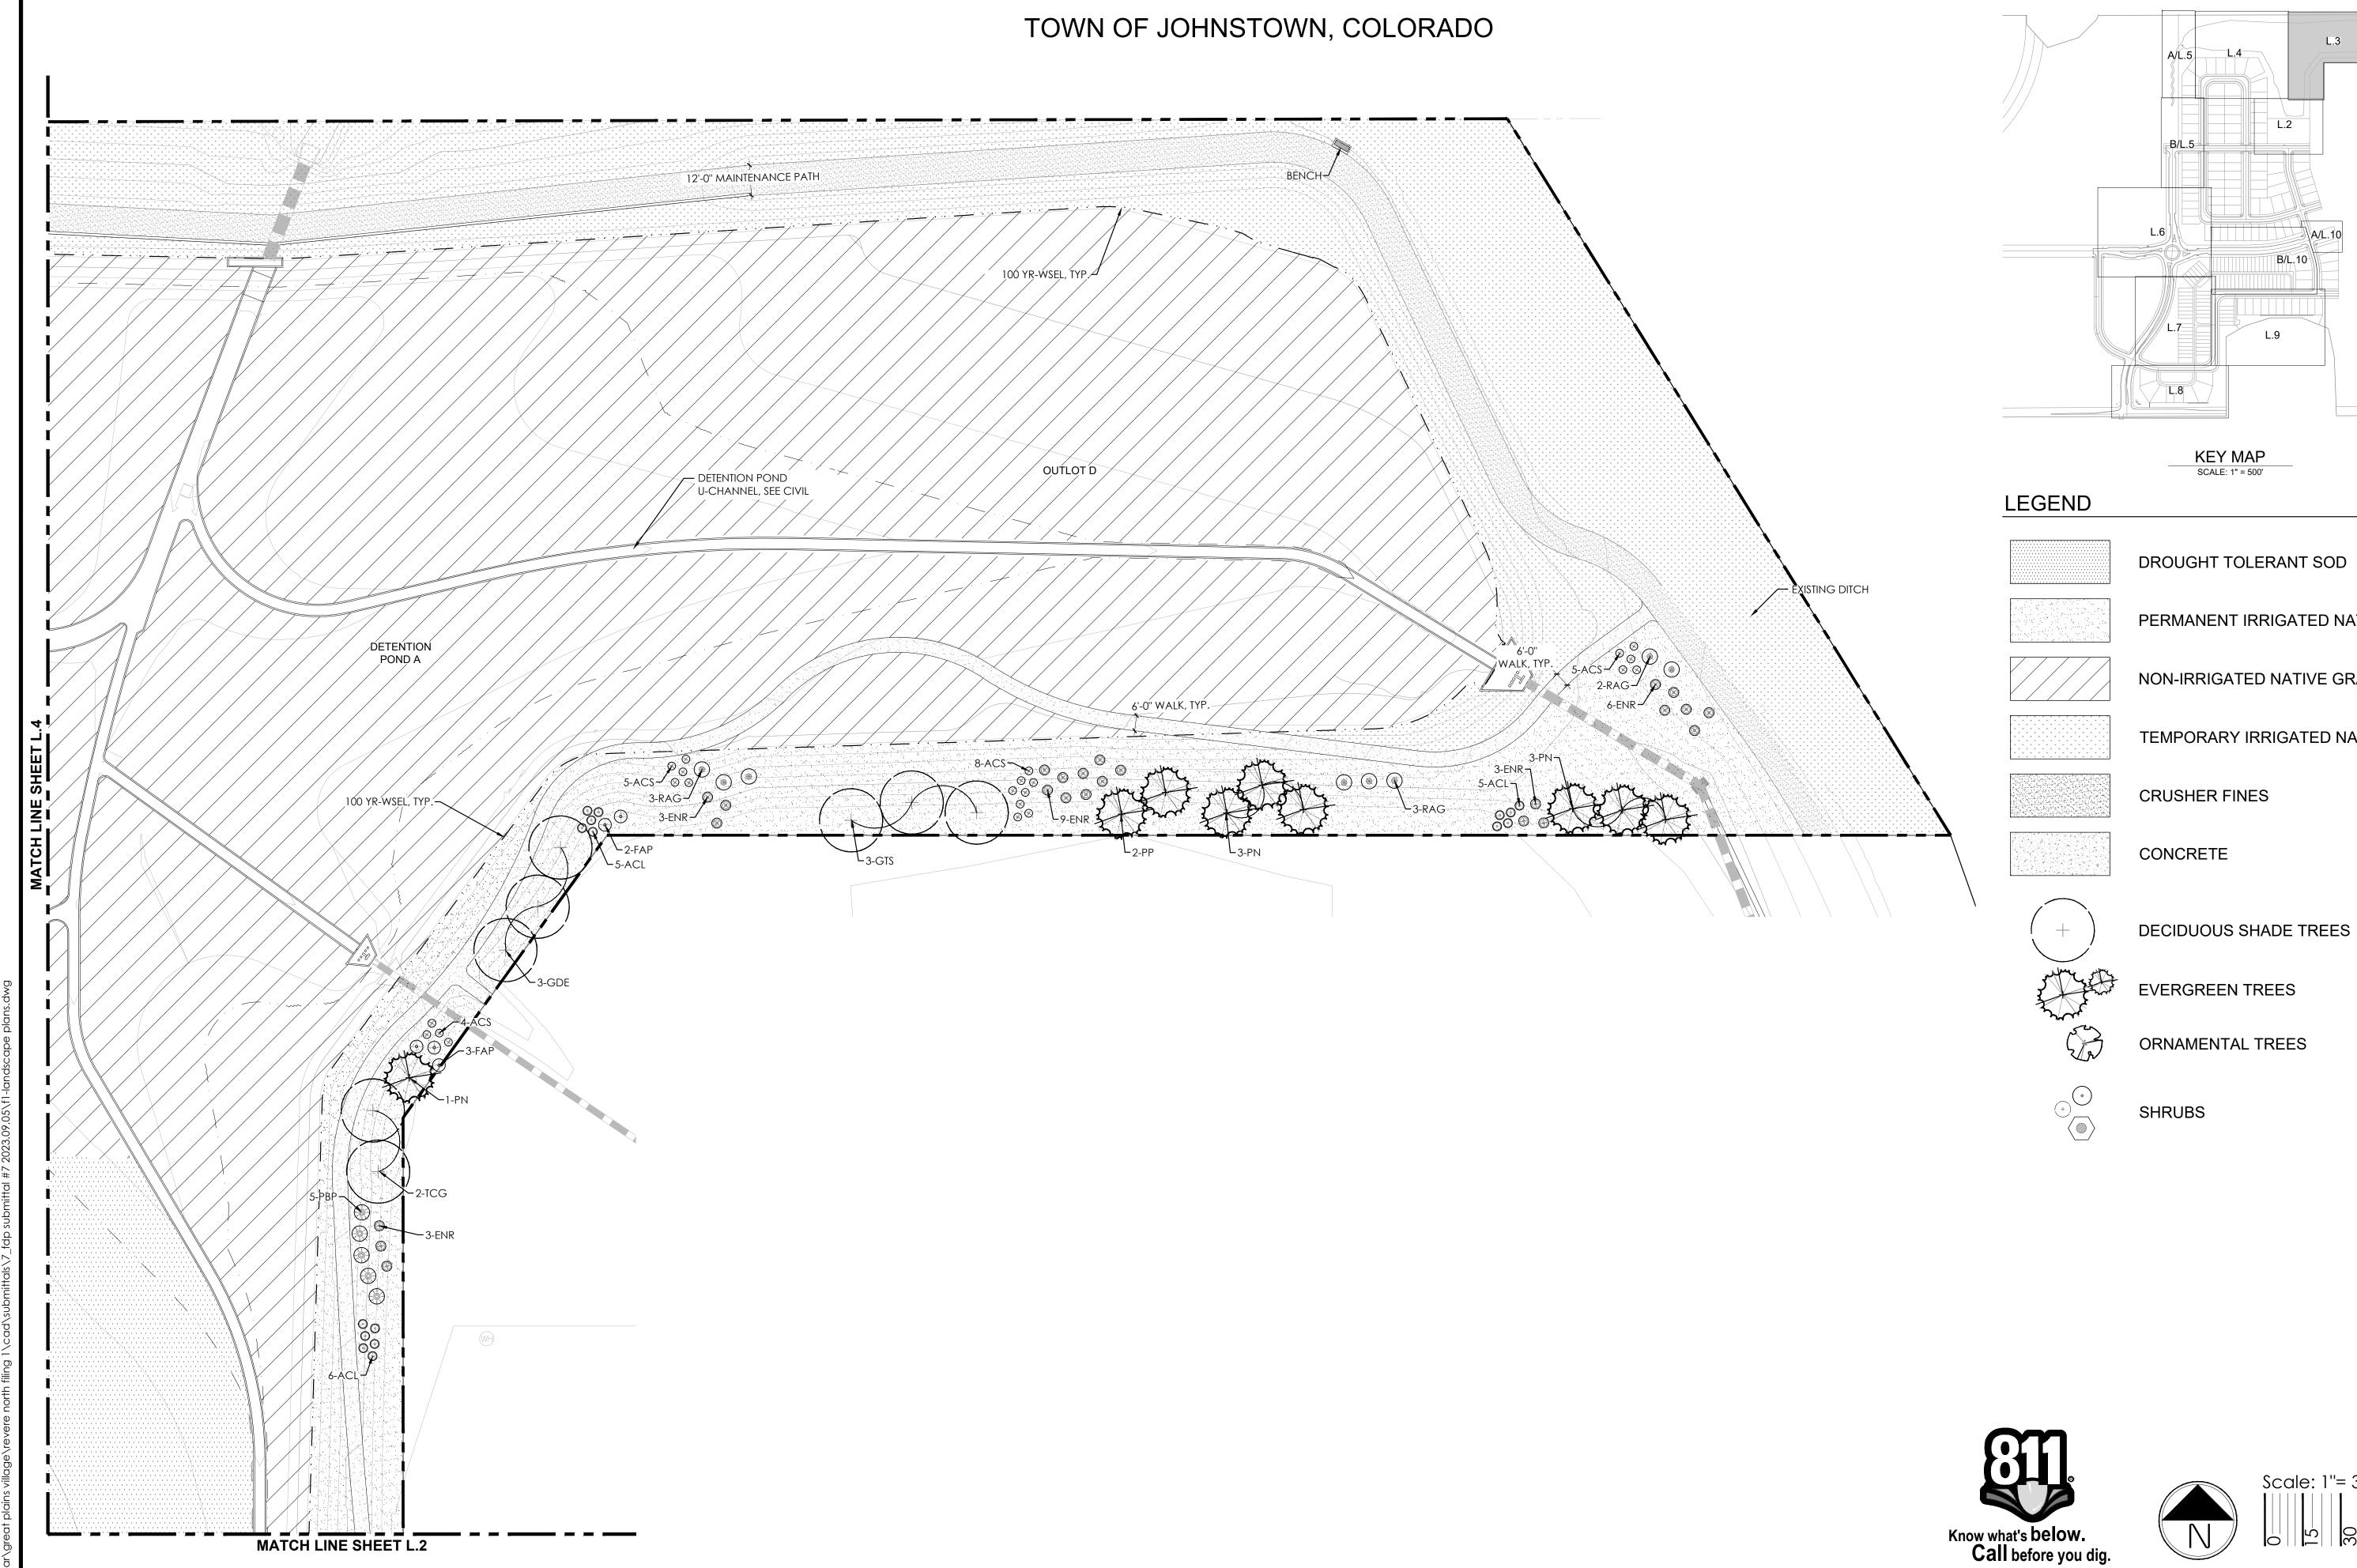

ARKETPLACE DRIVE.



TOWN OF JOHNSTOWN, COLORADO







DROUGHT TOLERANT SOD



PERMANENT IRRIGATED NATIVE GRASS



TEMPORARY IRRIGATED NATIVE GRASS

NON-IRRIGATED NATIVE GRASS



CRUSHER FINES



SHRUB BED



CONCRETE



DECIDUOUS SHADE TREES



**EVERGREEN TREES** 

ORNAMENTAL TREES











PROJECT NAME

SUBMITTAL DATE: 09/05/2023 **REVISION DATE:** 

SHEET TITLE

SHEET NUMBER

**SHEET 12 OF 33** 

TOWN OF JOHNSTOWN, COLORADO





LEGEND

DROUGHT TOLERANT SOD



PERMANENT IRRIGATED NATIVE GRASS



NON-IRRIGATED NATIVE GRASS



TEMPORARY IRRIGATED NATIVE GRASS



CRUSHER FINES



CONCRETE

SHRUBS



DECIDUOUS SHADE TREES



**EVERGREEN TREES** 



ORNAMENTAL TREES













PROJECT NAME

SUBMITTAL DATE: 09/05/2023 **REVISION DATE:** 

SHEET TITLE

SHEET NUMBER

**SHEET 13 OF 33** 





PERMANENT IRRIGATED NATIVE GRASS

NON-IRRIGATED NATIVE GRASS

TEMPORARY IRRIGATED NATIVE GRASS





TOWN OF JOHNSTOWN, COLORADO





LEGEND

DROUGHT TOLERANT SOD



PERMANENT IRRIGATED NATIVE GRASS



NON-IRRIGATED NATIVE GRASS



TEMPORARY IRRIGATED NATIVE GRASS



CRUSHER FINES



CONCRETE

SHRUBS



DECIDUOUS SHADE TREES



**EVERGREEN TREES** 



ORNAMENTAL TREES







Know what's below.

Call before you dig.

PROJECT NAME

SUBMITTAL DATE: 09/05/2023 **REVISION DATE:** 

SHEET TITLE

SHEET NUMBER

**SHEET 15 OF 33** 

TOWN OF JOHNSTOWN, COLORADO





LEGEND

DROUGHT TOLERANT SOD

PERMANENT IRRIGATED NATIVE GRASS

NON-IRRIGATED NATIVE GRASS

TEMPORARY IRRIGATED NATIVE GRASS

CRUSHER FINES

CONCRETE

DECIDUOUS SHADE TREES

**EVERGREEN TREES** 

ORNAMENTAL TREES

SHRUBS









PROJ