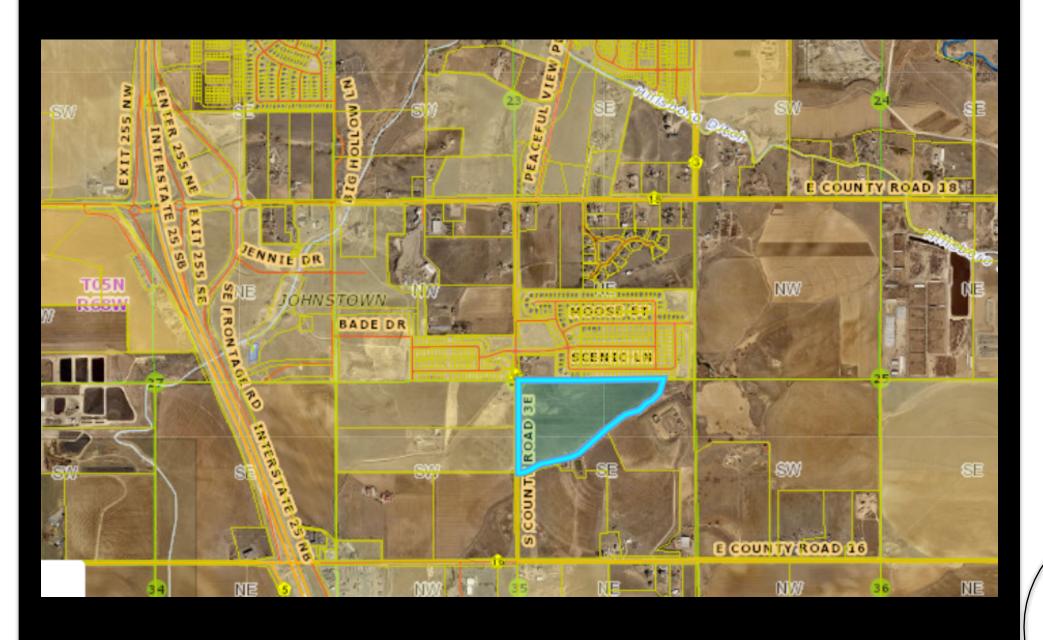

#### **PUBLIC HEARING**

- 19. Public Hearing New Tavern License Application for Mirror Image Brewpub Group LLC
- 20. Ordinance No. 2024-247: Establishing R-2 Zoning On The Property Known As The Blue Spruce Ridge Annexation on Second Reading
- 21. Revere North Filing No. 1 & 2 Subdivision
  - A. Public Hearing Resolution 2024-23: Consideration of Final Subdivision Plat/Development Plan for Revere North Filing No. 1 & 2
  - B. Water Sewer Service Agreement: Revere North Filing No. 1
  - C. Water Sewer Service Agreement: Revere North Filing No. 2
  - D. Development Agreement: Revere North Filing No. 1 and No. 2
- 22. Southridge Subdivision
  - A. Public Hearing Resolution 2024-24: Consideration of Final Subdivision Plat for Southridge
  - B. Water Sewer Service Agreement: Southridge Subdivision
  - C. Development Agreement: Southridge Subdivision