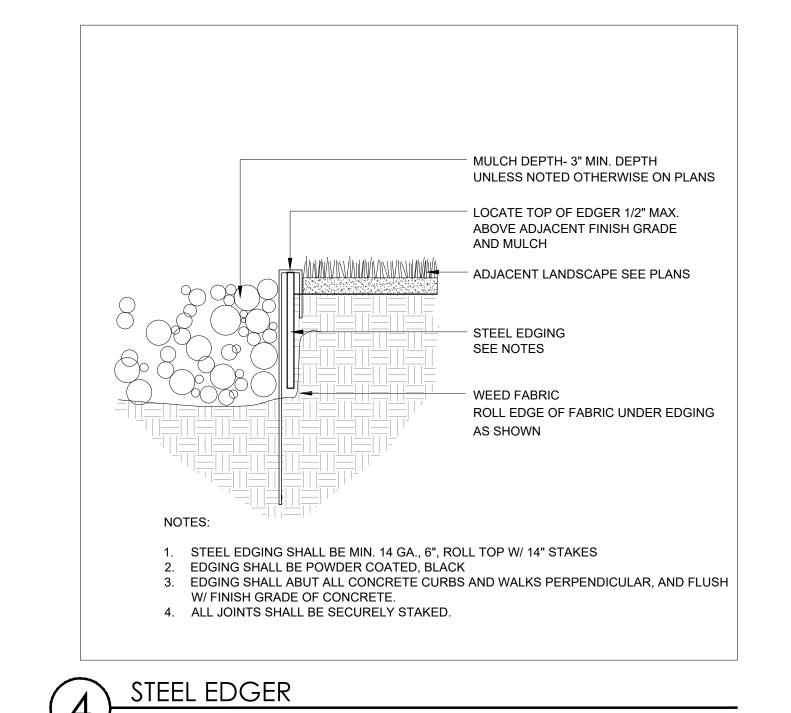

| 213             | 47             | 223             |

#### LANDSCAPE AREA MAP









PROJECT NAME

SUBMITTAL DATE: 09/05/2023 REVISION DATE:

SHEET TITLE

SHEET NUMBER

SHEET 23 OF 33

TOWN OF JOHNSTOWN, COLORADO





CONCRETE CURB OR SIDEWALK HOLD GRADE 1 IN. BELOW EDGE PRUNE ALL DAMAGED OR DEAD WOOD IMMEDIATELY PRIOR TO PLANTING SET SHRUB 1 IN. HIGHER THAN THE GRADE AT WHICH IT GREW 2'0" MIN → DIG PLANT PIT TWICE AS WIDE AS THE CONTAINER OR MORE APPLY SPECIFIED MULCH 3" DEEP REMOVE CONTAINER ROUGHEN SIDES OF PLANT PIT. SCORE SIDE OF ROOTBALL OF ROOTBOUND PLANTS ONLY. FILL PLANT PIT WITH SPECIFIED SOIL MIX NOTE: ANY BROKEN OR CRUMBLING ROOTBALL WILL BE REJECTED. REMOVING THE CONTAINER WILL NOT BE AN EXCUSE FOR DAMAGED ROOTBALL NOTE: HOLD GRADE 1" BELOW EDGE OF WALK OR CURB



DECIDUOUS TREE PLANTING

EVERGREEN TREE PLANTING

<del>|</del> 16 ¾" → ф 6 ф 13 • 7 NOTES:

1) EXACT MODEL AND COLOR WILL BE DETERMINED AT A LATER DATE. FINISH GRADE





GATEWAY MONUMENT \*PER APPROVED MASTER SIGN PLAN FOR REVERE (ZON22-0001)

**L.13** 

Call before you dig.

LJA ENGINEERING

PROJECT NAME

**OZ** 

SUBMITTAL DATE: 09/05/2023 **REVISION DATE:** 

REVE

SHEET TITLE

SHEET NUMBER

SHEET 24 OF 33

TOWN OF JOHNSTOWN, COLORADO



PROJECT NAME

REVE SUBMITTAL DATE: 09/05/2023 REVISION DATE:

SHEET TITLE

SHEET NUMBER

L.14

SHEET 25 OF 33









4 STEPPING STUMPS
NTS



TUNNEL CRAWL





BALANCE LOG
NTS





BIGGO SWING

NTS



STEPPING STONE & STUMP
NTS





10 BENCH NTS





12) TRASH RECEPTACLE

NTS

Know what's below.

Call before you dig.

TOWN OF JOHNSTOWN, COLORADO

#