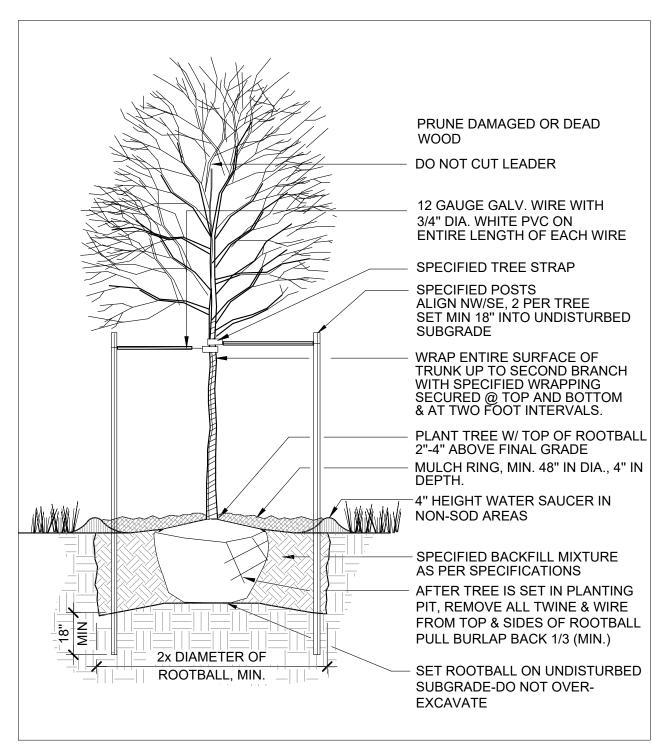

|             |           |                |                 |                |                 |
| 1 tree + 5 shrubs for every 100 linear feet of perimeter  | 872         | 27,457    | 9              | 45              | 9              | 45              |

NOTE: LANDSCAPE REQUIREMENTS ARE MET CUMULATIVELY BY REVERE NORTH FILING NO. 1 AND REVERE NORTH FILING NO. 2 AS SHOWN IN THE PRELIMINARY DEVELOPMENT PLAN.

## LANDSCAPE AREA MAP





Call before you dig.



PROJECT NAME

2

SUBMITTAL DATE: 04/16/2024 REVISION DATE:

SHEET TITLE

SHEET NUMBER

SHEET 14 OF 21

LEGEND



ARTERIAL BUFFER



ARTERIAL ROW



COLLECTOR ROW



PRIVATELY OWNED & OPERATED LAND



**DETENTION AREA** 



# REVERE NORTH FILING NO. 2 FINAL DEVELOPMENT PLAN

TOWN OF JOHNSTOWN, COLORADO



DO NOT CUT LEADER SPECIFIED TRUNK ATTACHMENT DOUBLE STRAND GALVANIZED WIRE PROVIDE 3 GUY SYSTEMS EQUALLY SPACED AROUND TREE, AS PER DIAGRAM PLACE 3/4" DIA. WHITE PVC, 36" LENGTH, ON ALL GUYING PLANT TREE W/ TOP OF ROOTBALL 3" ABOVE FINAL GRADE 4" DEPTH MULCH RING TYPICAL IN TURF AREAS 4" HEIGHT WATER SAUCER IN NON-TURF AREAS SPECIFIED STAKES DRIVEN AT AN ANGLE, FLUSH WITH GRADE BACKFILL MIXTURE AS PER SPECIFICATIONS AFTER TREE IS SET IN PLANTING PIT, REMOVE ALL TWINE & WIRE FROM TOP & SIDES OF ROOTBALL 2x DIAMETER OF PULL BURLAP BACK 1/3 (MIN.) ROOTBALL, MIN. - UNDISTURBED SUBGRADE SET ROOTBALL ON EXISTING UNDISTURBED SUBGRADE - DO NOT OVER-EXCAVATE 1. INSTALL SPECIFIED MULCH TO DRIPLINE OF TREE WHERE PLANTED 2. DO NOT PROVIDE WATER BASIN IN IRRIGATED LAWN AREAS.

CONCRETE CURB OR SIDEWA