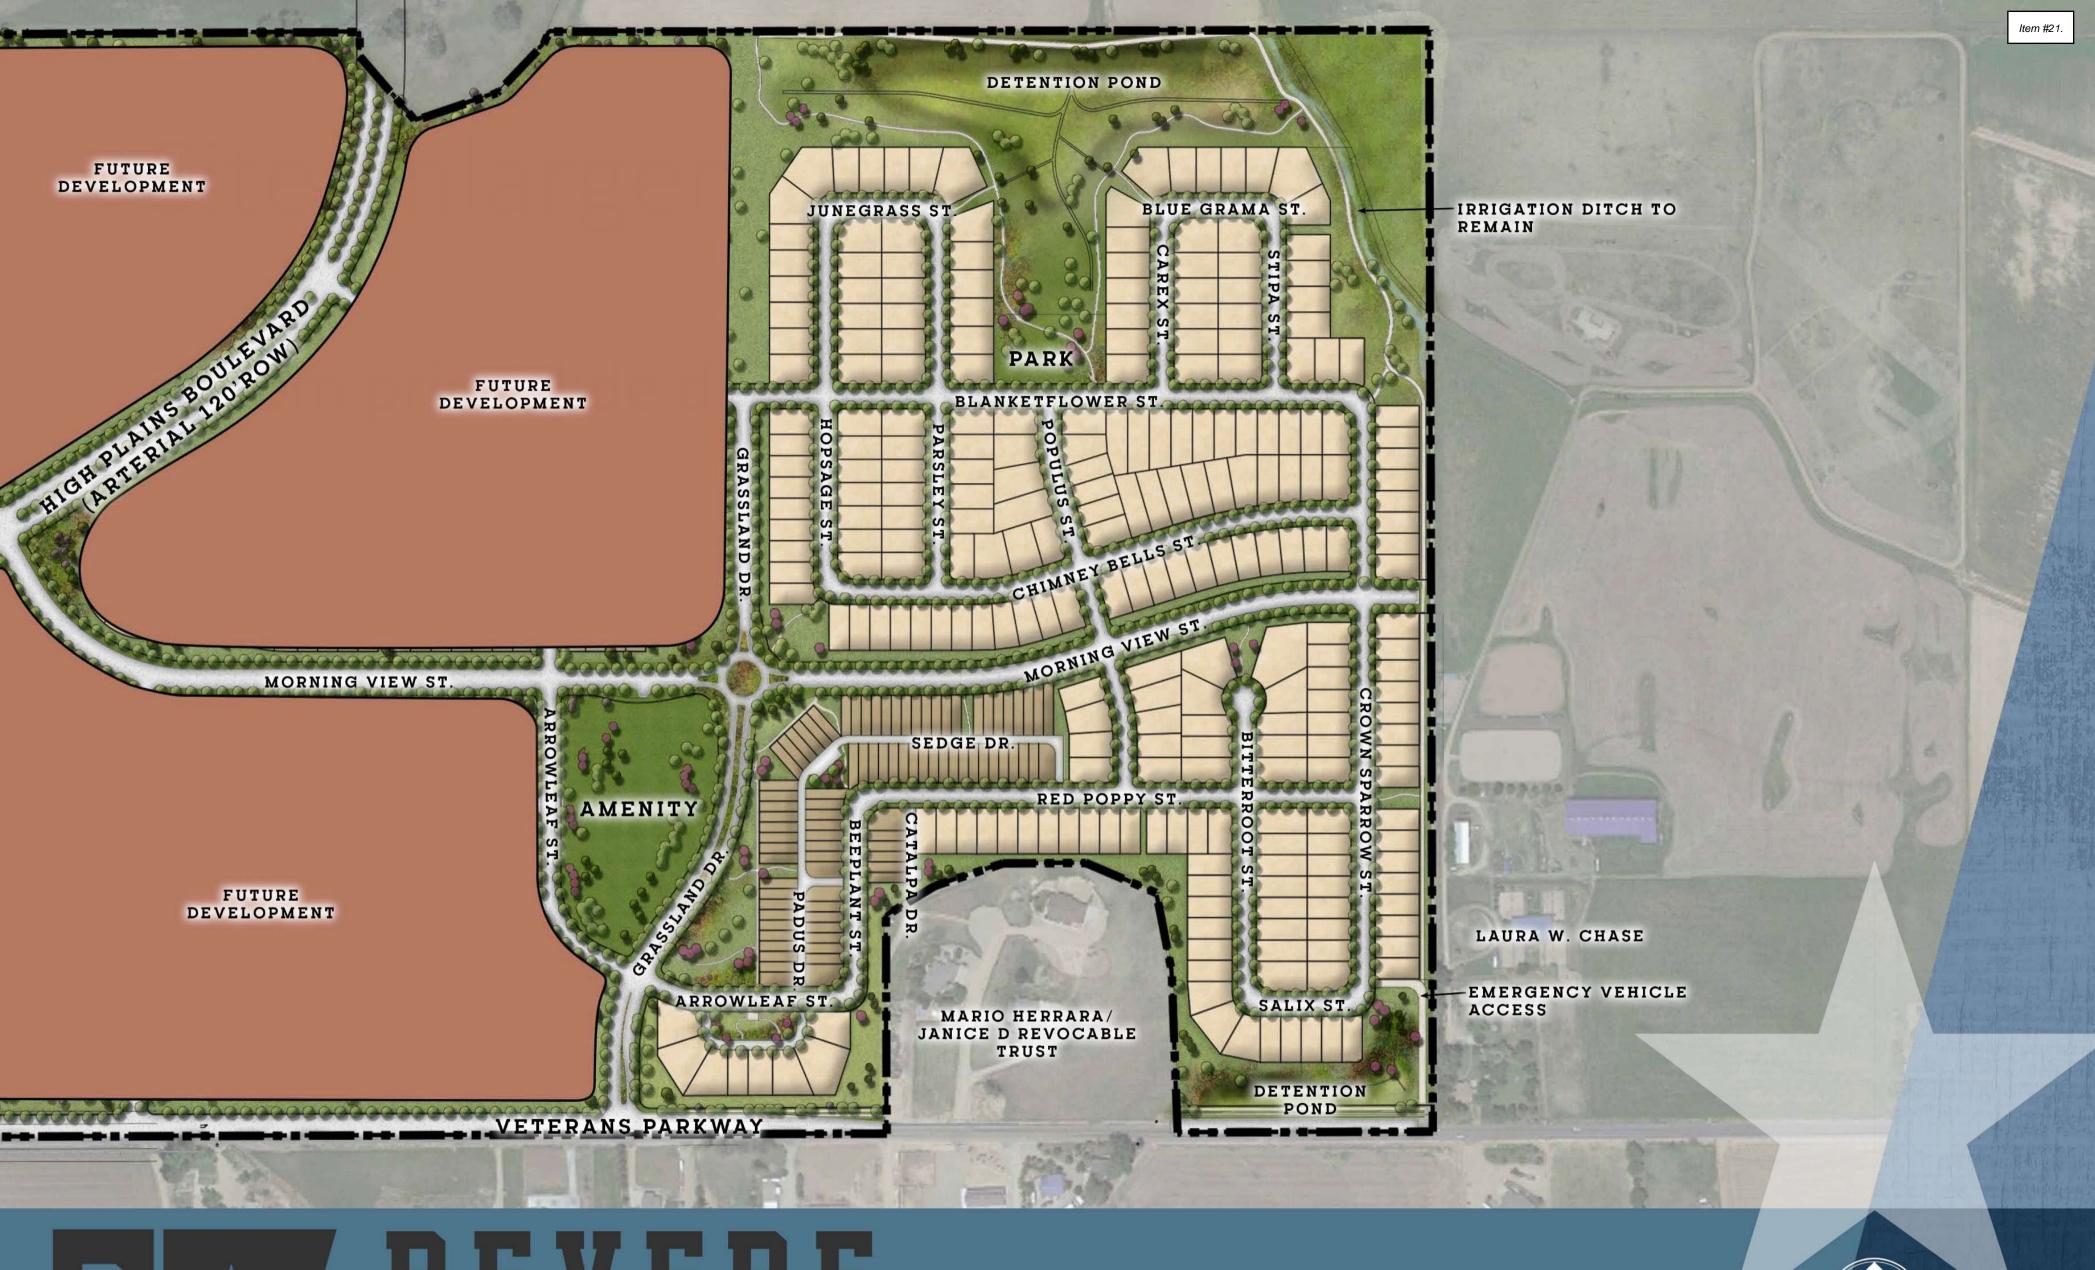

#### **PUBLIC HEARING**

- 19. Public Hearing New Tavern License Application for Mirror Image Brewpub Group LLC
- 20. Ordinance No. 2024-247: Establishing R-2 Zoning On The Property Known As The Blue Spruce Ridge Annexation on Second Reading
- 21. Revere North Filing No. 1 & 2 Subdivision
  - A. Public Hearing Resolution 2024-23: Consideration of Final Subdivision Plat/Development Plan for Revere North Filing No. 1 & 2
  - B. Water Sewer Service Agreement: Revere North Filing No. 1
  - C. Water Sewer Service Agreement: Revere North Filing No. 2
  - D. Development Agreement: Revere North Filing No. 1 and No. 2
- 22. Southridge Subdivision
  - A. Public Hearing Resolution 2024-24: Consideration of Final Subdivision Plat for Southridge
  - B. Water Sewer Service Agreement: Southridge Subdivision
  - C. Development Agreement: Southridge Subdivision