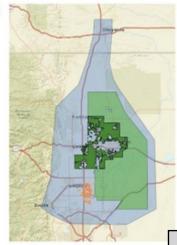

#### **AGENDA ITEM DESCRIPTION:**

The Council held a public hearing on April 15, 2024, and approved Ordinance No. 2024-250 on first reading.

This ordinance is for the approval of Annexation Case No. ANX23-0002. The subject property currently exists in Larimer County and measures approximately 5.7 acres in size. The project is located on the north side of Larimer County Road 16, just west of Interstate 25.

#### **AGENDA ITEM DESCRIPTION:**

The Council held a public hearing on April 15, 2024, and approved Ordinance No. 2024-251 on first reading.

This ordinance is for the establishment of I-1 zoning for Annexation Case No. ANX23-0002. The subject property currently exists in Larimer County and measures approximately 5.7 acres in size. The project is located on the north side of Larimer County Road 16, just west of Interstate 25. I-1 (Industrial, Light) zoning is consistent with the High Density/Intensity Land Use that overlays the property.