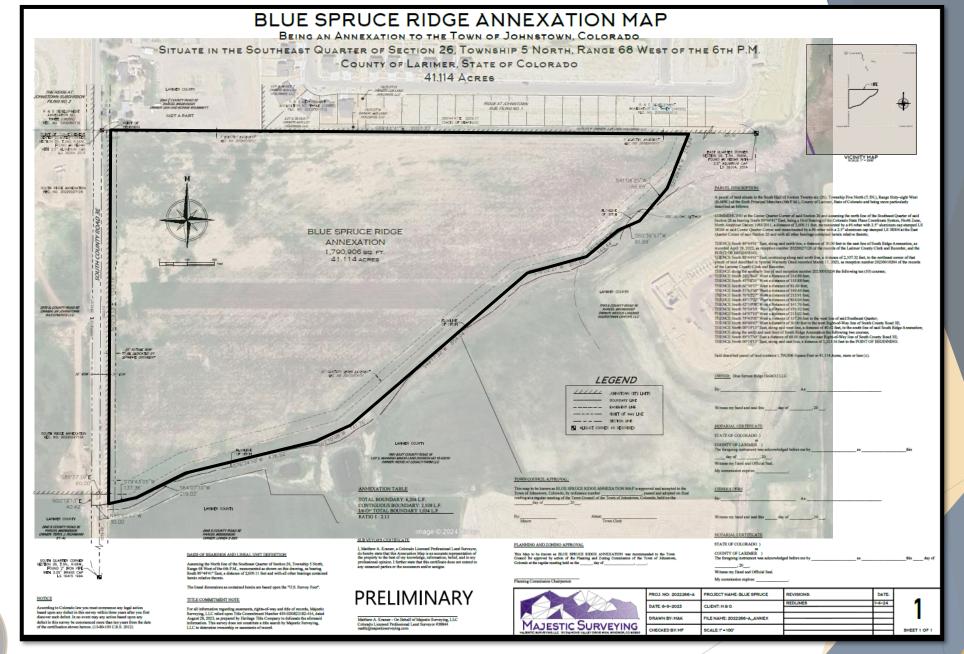

#### **PUBLIC HEARING**

- 19. Public Hearing New Tavern License Application for Mirror Image Brewpub Group LLC
- 20. Ordinance No. 2024-247: Establishing R-2 Zoning On The Property Known As The Blue Spruce Ridge Annexation on Second Reading
- 21. Revere North Filing No. 1 & 2 Subdivision
  - A. Public Hearing Resolution 2024-23: Consideration of Final Subdivision Plat/Development Plan for Revere North Filing No. 1 & 2
  - B. Water Sewer Service Agreement: Revere North Filing No. 1
  - C. Water Sewer Service Agreement: Revere North Filing No. 2
  - D. Development Agreement: Revere North Filing No. 1 and No. 2
- 22. Southridge Subdivision
  - A. Public Hearing Resolution 2024-24: Consideration of Final Subdivision Plat for Southridge
  - B. Water Sewer Service Agreement: Southridge Subdivision
  - C. Development Agreement: Southridge Subdivision