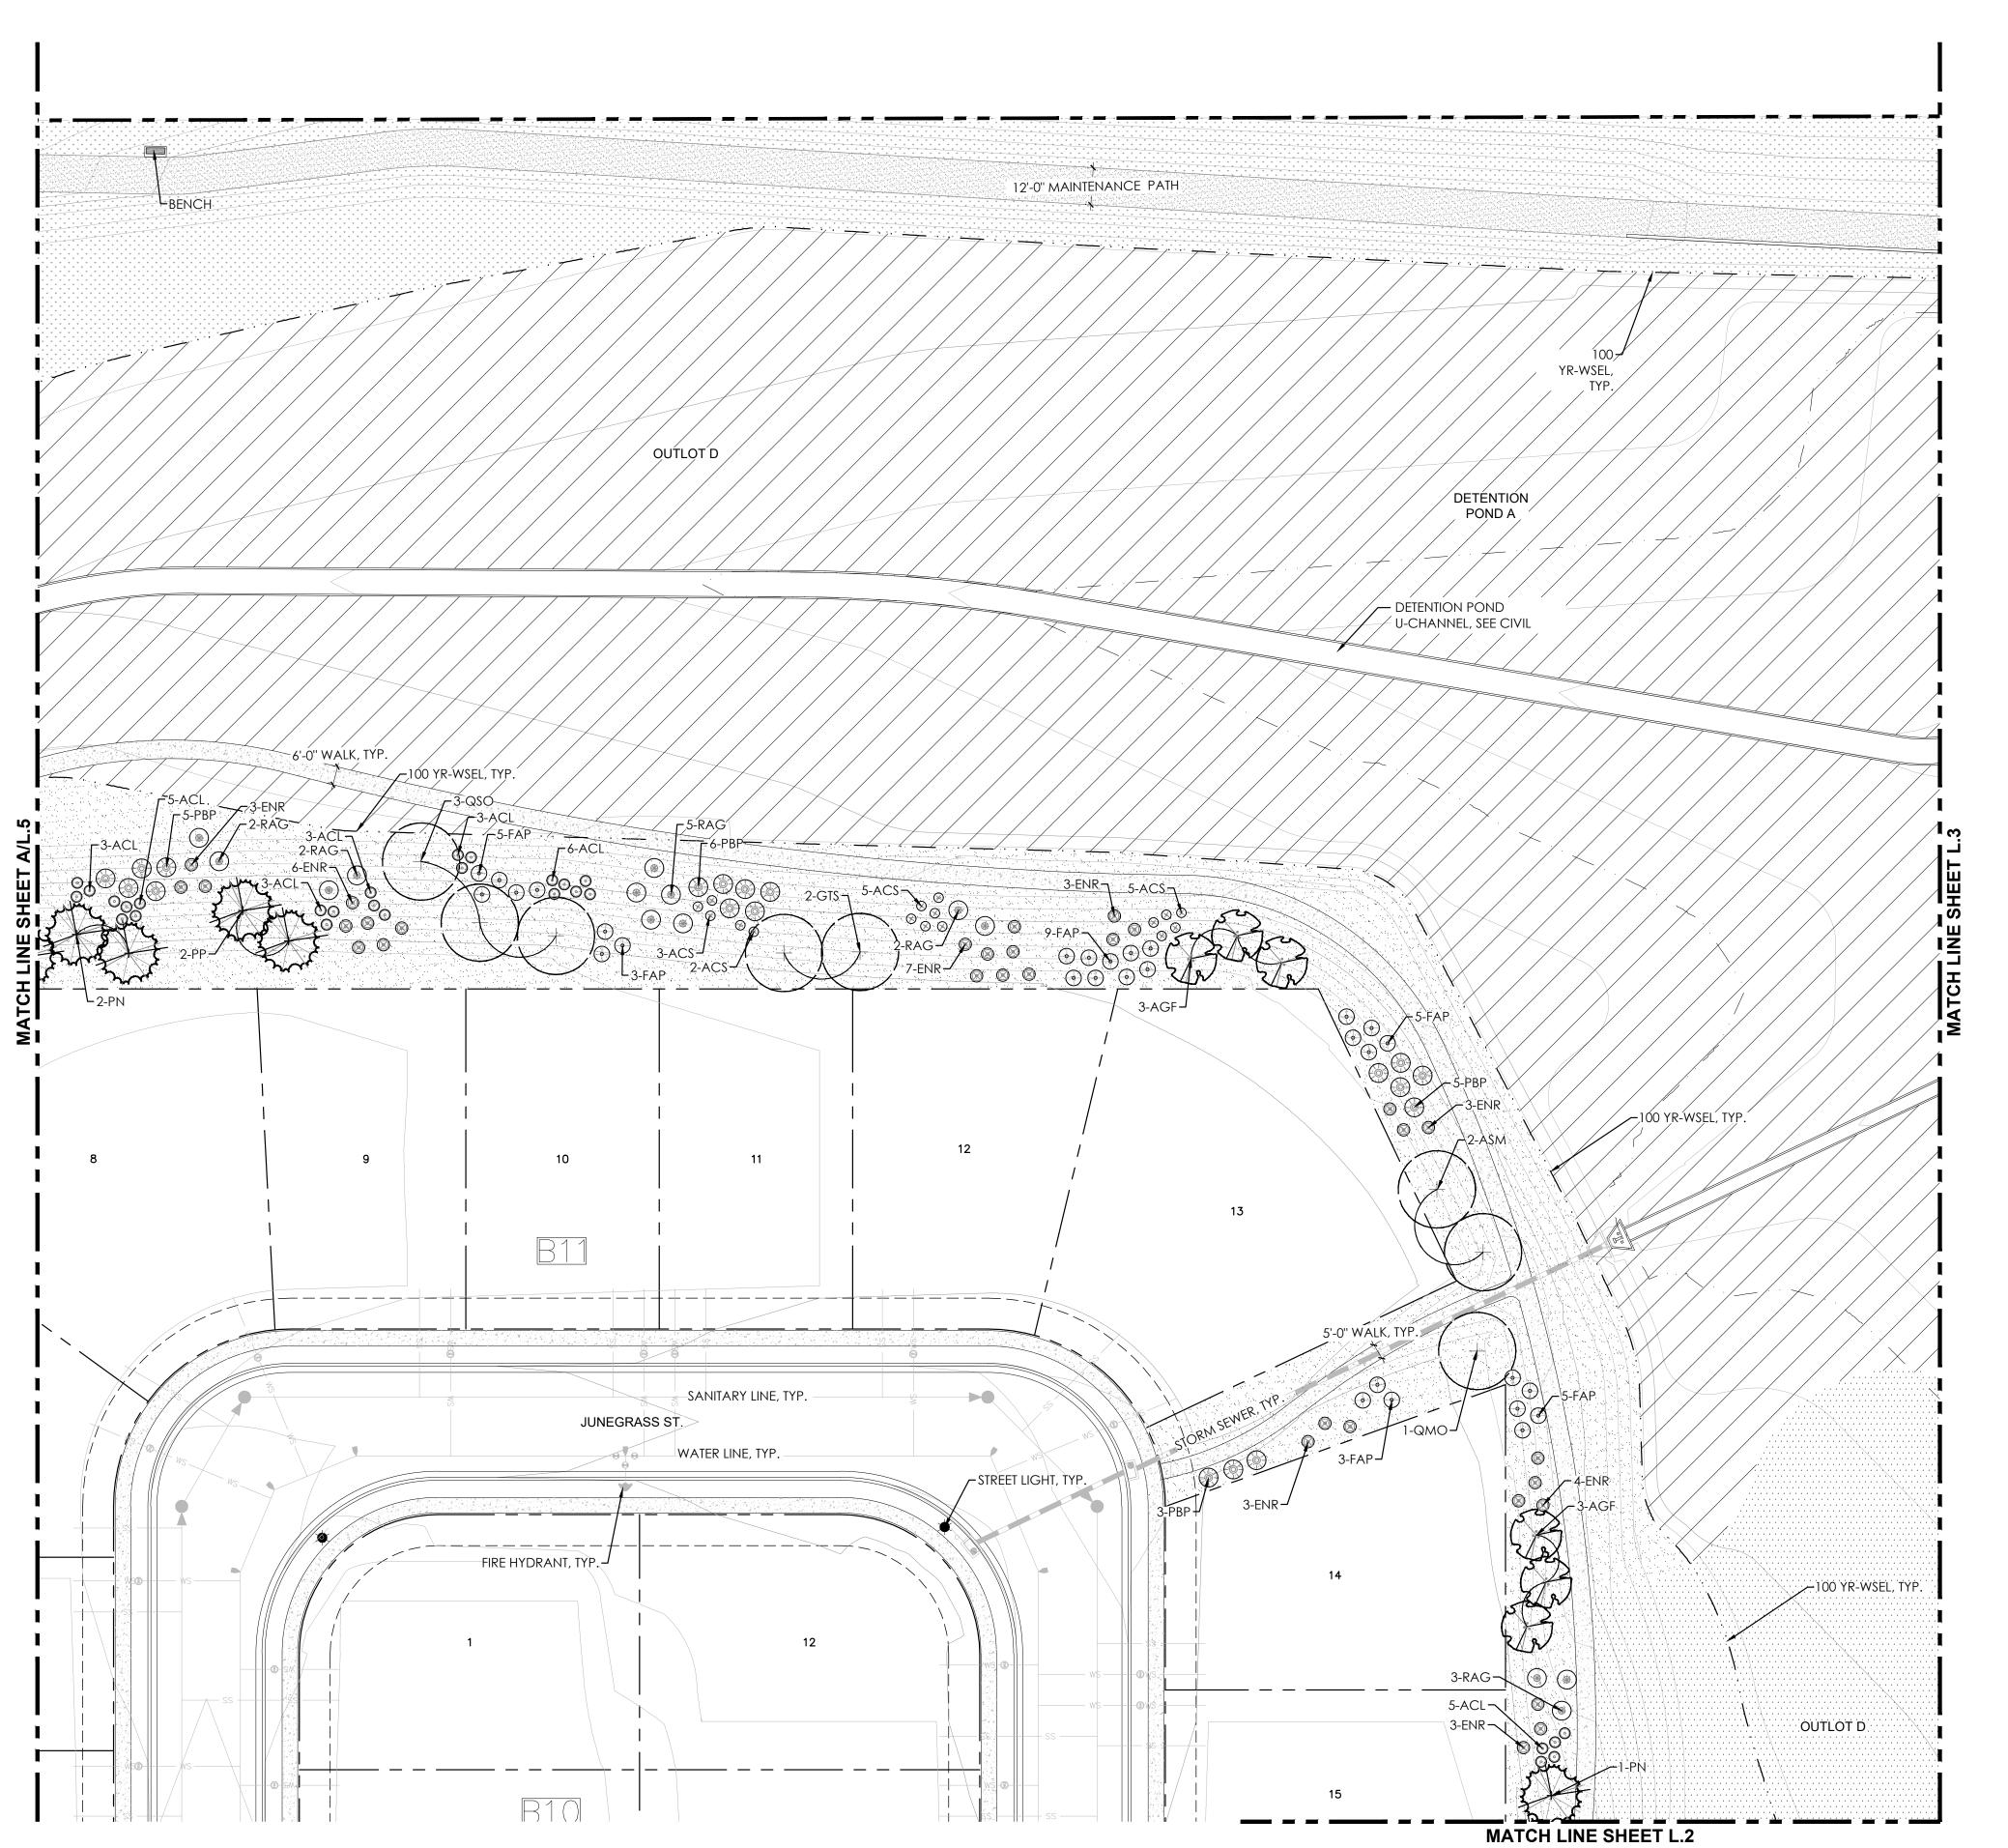

ED NATIVE GRASS

NON-IRRIGATED NATIVE GRASS



CRUSHER FINES



SHRUB BED



CONCRETE



DECIDUOUS SHADE TREES



**EVERGREEN TREES** 

ORNAMENTAL TREES











PROJECT NAME

SUBMITTAL DATE: 09/05/2023 **REVISION DATE:** 

SHEET TITLE

SHEET NUMBER

**SHEET 12 OF 33** 

TOWN OF JOHNSTOWN, COLORADO





LEGEND

DROUGHT TOLERANT SOD



PERMANENT IRRIGATED NATIVE GRASS



NON-IRRIGATED NATIVE GRASS



TEMPORARY IRRIGATED NATIVE GRASS



CRUSHER FINES



CONCRETE

SHRUBS



DECIDUOUS SHADE TREES



**EVERGREEN TREES** 



ORNAMENTAL TREES













PROJECT NAME

SUBMITTAL DATE: 09/05/2023 **REVISION DATE:** 

SHEET TITLE

SHEET NUMBER

**SHEET 13 OF 33** 





PERMANENT IRRIGATED NATIVE GRASS

NON-IRRIGATED NATIVE GRASS

TEMPORARY IRRIGATED NATIVE GRASS





TOWN OF JOHNSTOWN, COLORADO





LEGEND

DROUGHT TOLERANT SOD



PERMANENT IRRIGATED NATIVE GRASS



NON-IRRIGATED NATIVE GRASS



TEMPORARY IRRIGATED NATIVE GRASS



CRUSHER FINES



CONCRETE

SHRUBS



DECIDUOUS SHADE TREES



**EVERGREEN TREES** 



ORNAMENTAL TREES







Know what's below.

Call before you dig.

PROJECT NAME

SUBMITTAL DATE: 09/05/2023 **REVISION DATE:** 

SHEET TITLE

SHEET NUMBER

**SHEET 15 OF 33** 

TOWN OF JOHNSTOWN, COLORADO





LEGEND

DROUGHT TOLERANT SOD

PERMANENT IRRIGATED NATIVE GRASS

NON-IRRIGATED NATIVE GRASS

TEMPORARY IRRIGATED NATIVE GRASS

CRUSHER FINES

CONCRETE

DECIDUOUS SHADE TREES

**EVERGREEN TREES** 

ORNAMENTAL TREES

SHRUBS









PROJECT NAME

SUBMITTAL DATE: 09/05/2023 **REVISION DATE:** 

SHEET TITLE

SHEET NUMBER

SHEET 16 OF 33



SEE RIGHT VIEW

12'-0" MAINTEN