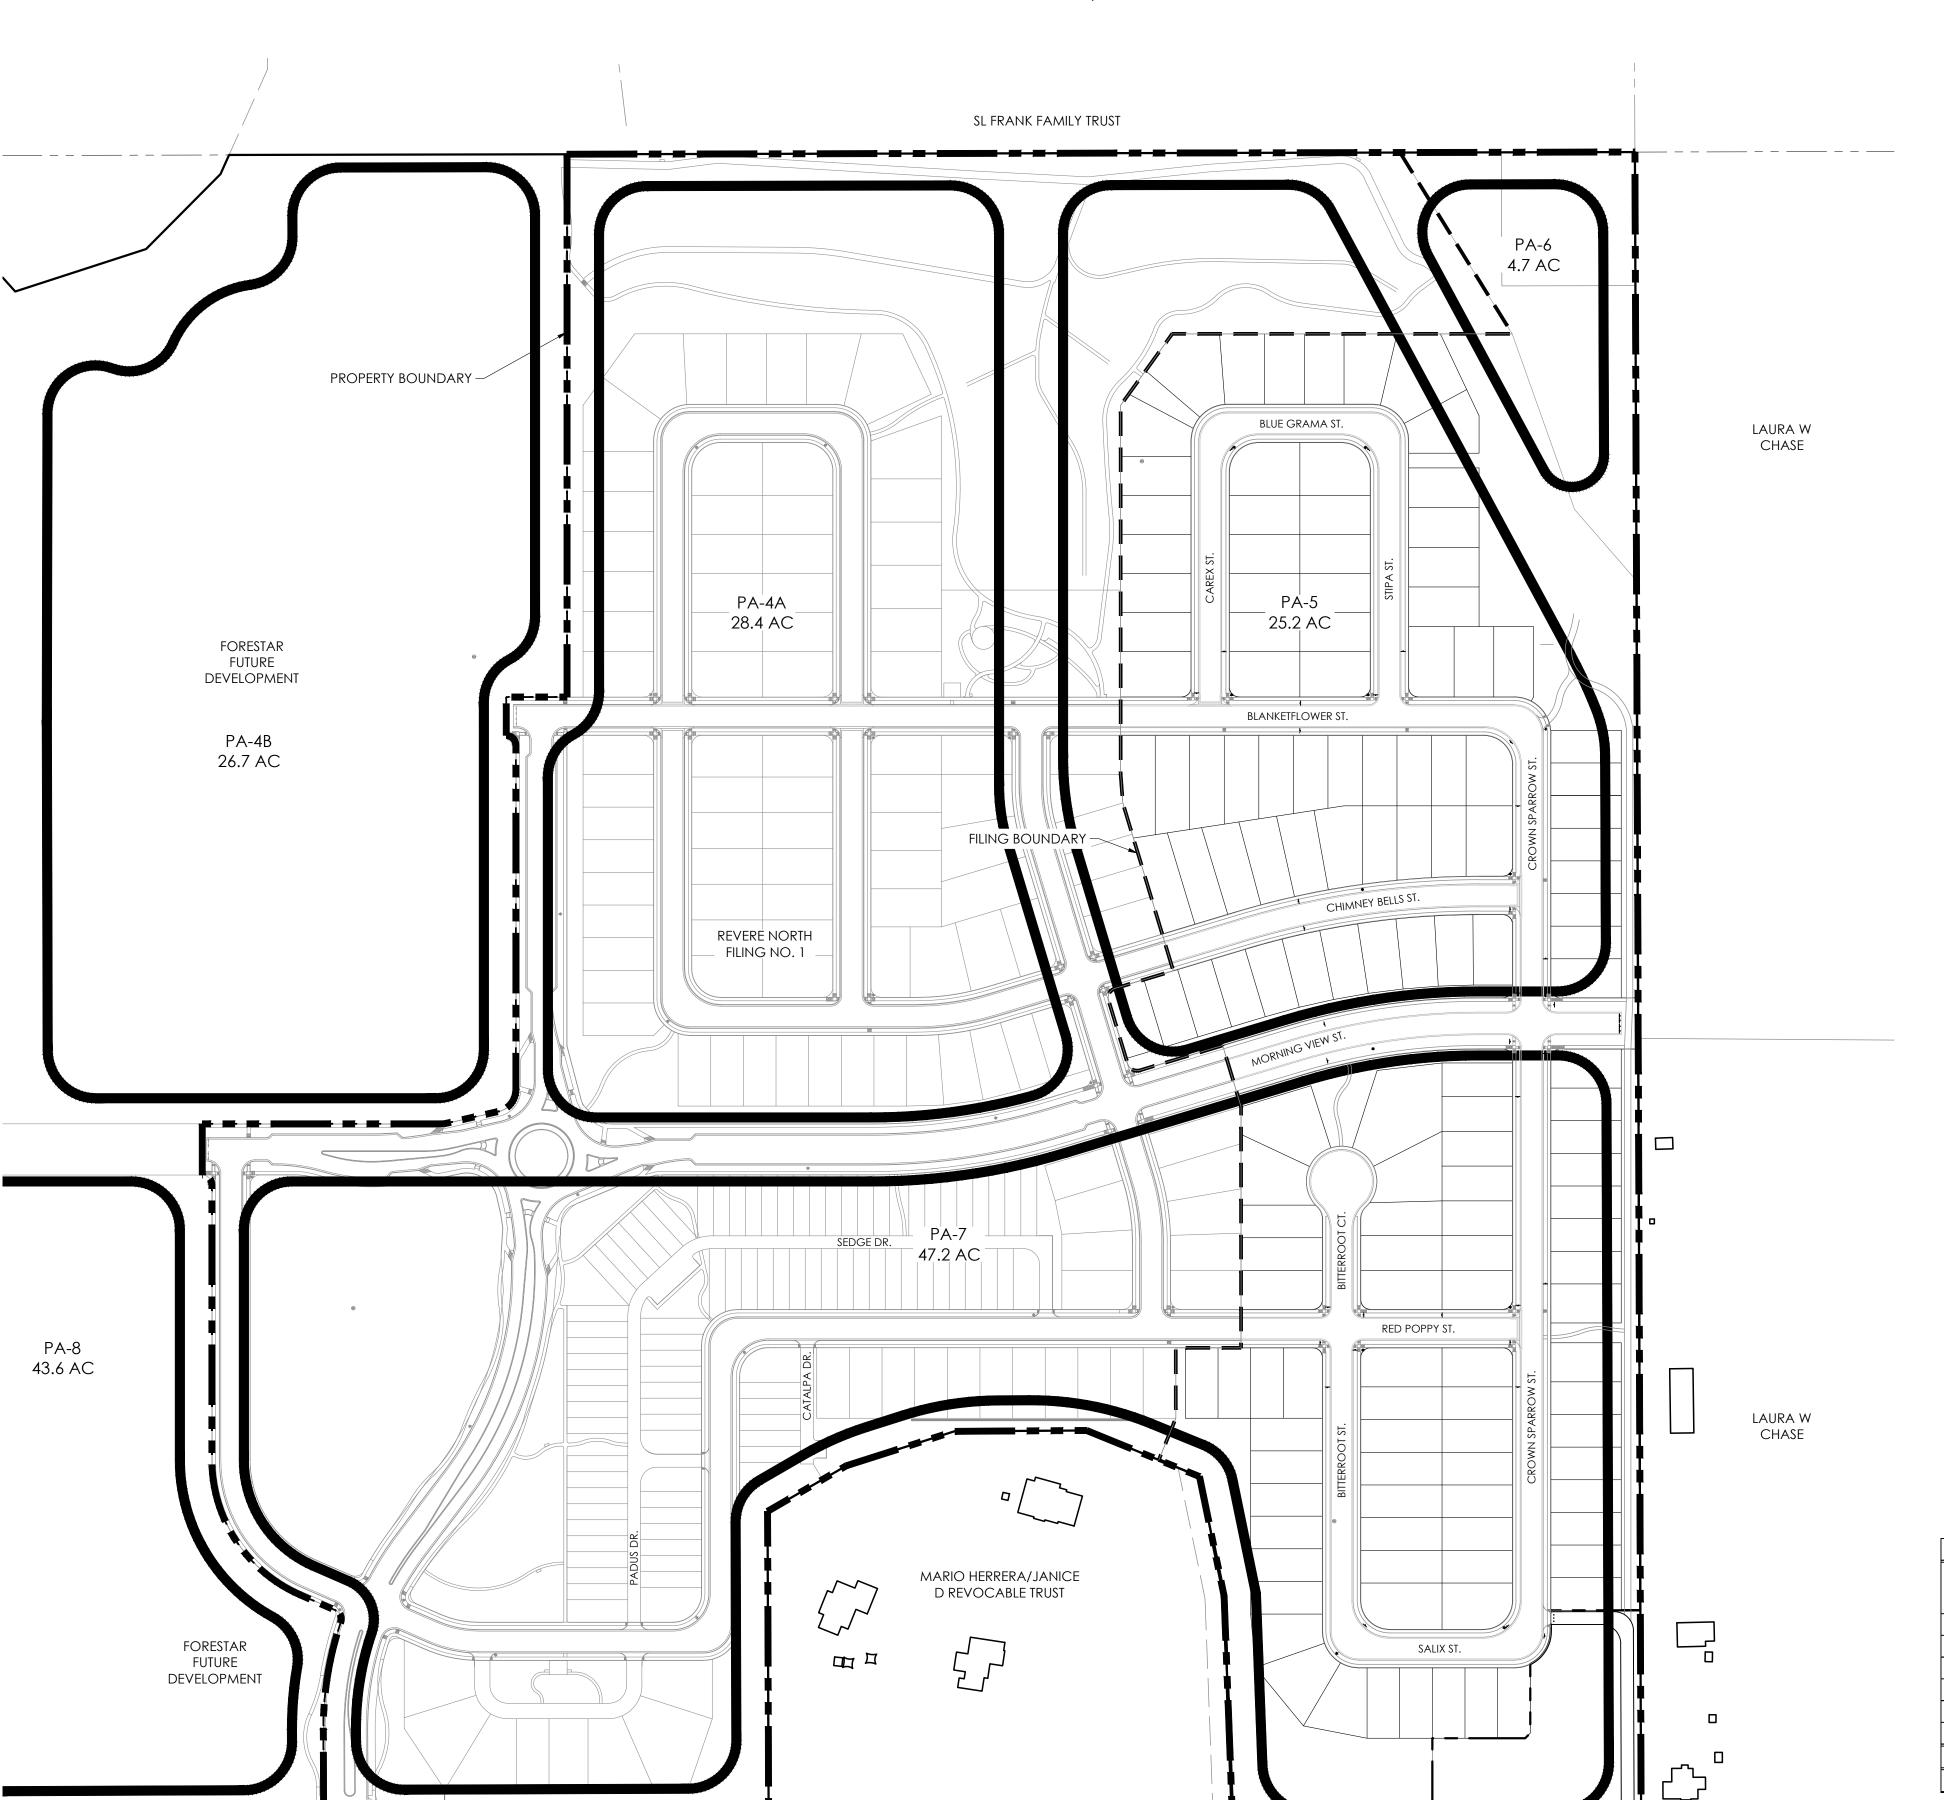

#### **PUBLIC HEARING**

- 19. Public Hearing New Tavern License Application for Mirror Image Brewpub Group LLC
- 20. Ordinance No. 2024-247: Establishing R-2 Zoning On The Property Known As The Blue Spruce Ridge Annexation on Second Reading
- 21. Revere North Filing No. 1 & 2 Subdivision
  - A. Public Hearing Resolution 2024-23: Consideration of Final Subdivision Plat/Development Plan for Revere North Filing No. 1 & 2
  - B. Water Sewer Service Agreement: Revere North Filing No. 1
  - C. Water Sewer Service Agreement: Revere North Filing No. 2
  - D. Development Agreement: Revere North Filing No. 1 and No. 2
- 22. Southridge Subdivision
  - A. Public Hearing Resolution 2024-24: Consideration of Final Subdivision Plat for Southridge
  - B. Water Sewer Service Agreement: Southridge Subdivision
  - C. Development Agreement: Southridge Subdivision