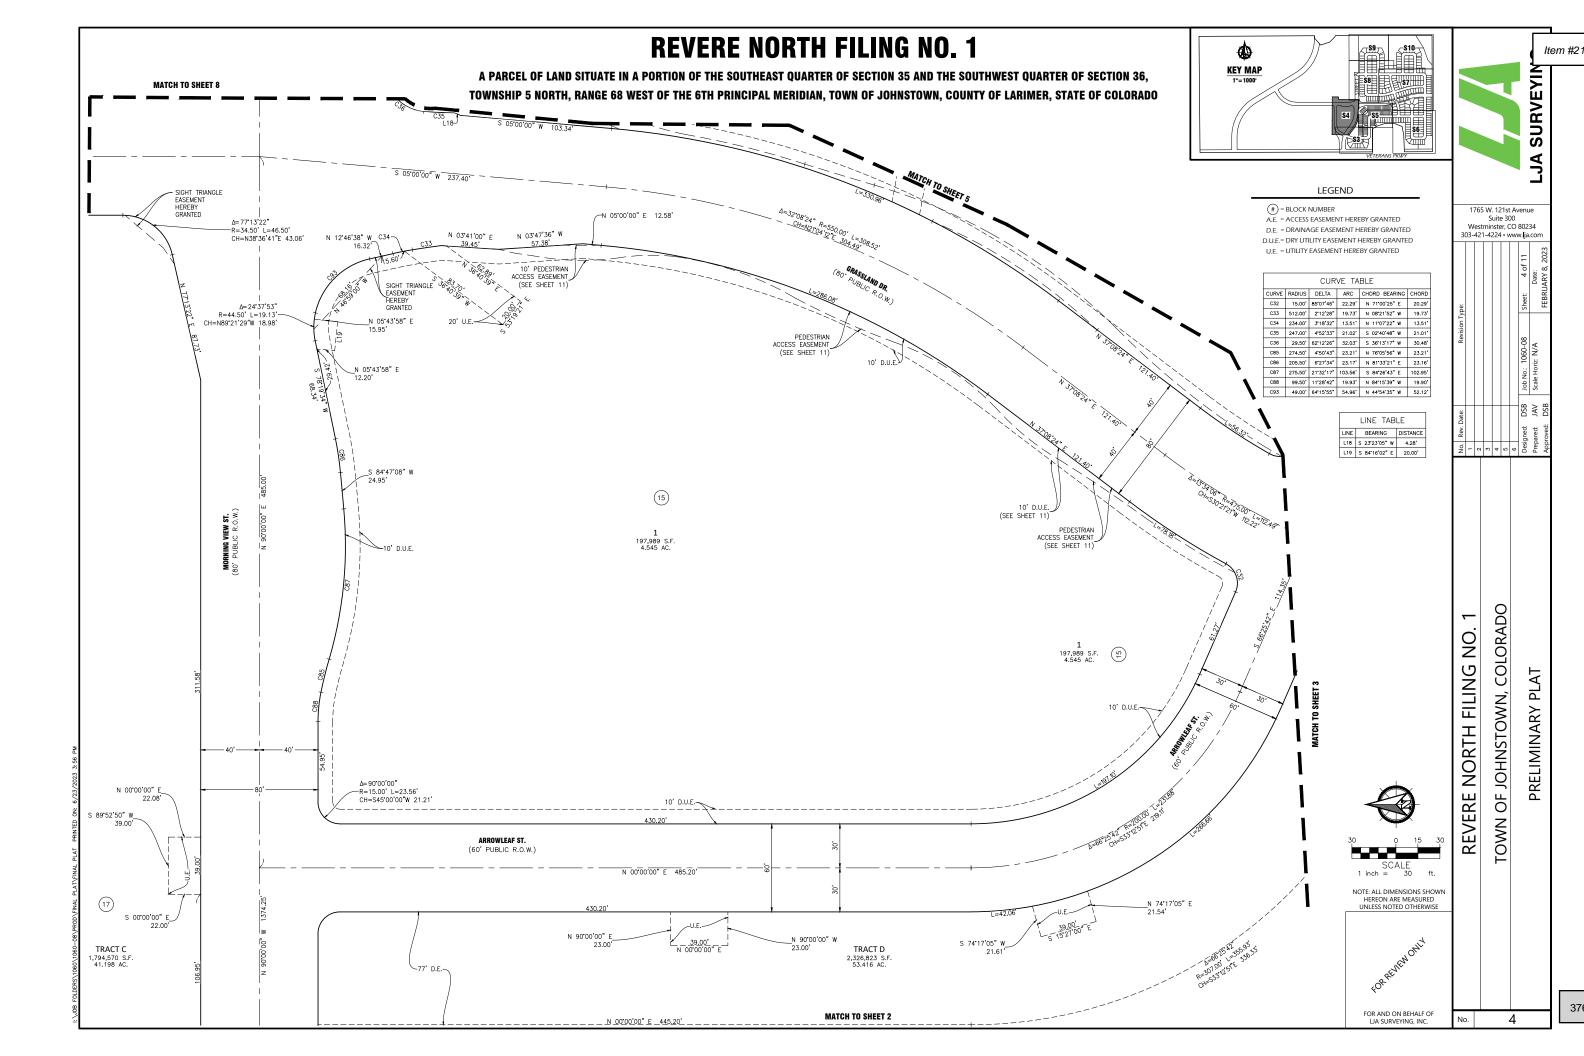

#### **PUBLIC HEARING**

- 19. Public Hearing New Tavern License Application for Mirror Image Brewpub Group LLC
- 20. Ordinance No. 2024-247: Establishing R-2 Zoning On The Property Known As The Blue Spruce Ridge Annexation on Second Reading
- 21. Revere North Filing No. 1 & 2 Subdivision
  - A. Public Hearing Resolution 2024-23: Consideration of Final Subdivision Plat/Development Plan for Revere North Filing No. 1 & 2
  - B. Water Sewer Service Agreement: Revere North Filing No. 1
  - C. Water Sewer Service Agreement: Revere North Filing No. 2
  - D. Development Agreement: Revere North Filing No. 1 and No. 2
- 22. Southridge Subdivision
  - A. Public Hearing Resolution 2024-24: Consideration of Final Subdivision Plat for Southridge
  - B. Water Sewer Service Agreement: Southridge Subdivision
  - C. Development Agreement: Southridge Subdivision