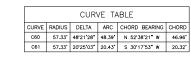

--10' D.U.E

6,710 S.F. 0.154 AC.

11

€ N 90.00,00, E 110.00

6,710 S.F. 0.154 AC.

6,710 S.F. 0.154 AC.

MATCH TO SHEET 7

10' D.U.E.4

S 35'49'40" W

N 90'00'00" E

OUTLOT Q

L=20.10

N 90'00'00" W 110.00' | 3

6,710 S.F. 0.154 AC.

24

6,710 S.F. 0.154 AC.

6,710 S.F. 0.154 AC.

6,710 S.F. 0.154 AC.

N 90'00'00" W 110.00'

6,710 S.F. 0.154 AC.

20

N 89'52'50" E 2196.57'

10.00'-

N 00'00'00" E

IN 90'00'00" W 110.00'

6,820 S.F. 0.157 AC. N 90°00'00" W 110.00'

N 90°00'00" W 110.00'

6,820 S.F. 0.157 AC.

N 90'00'00" W 110.00'

2.00' **37** 62.00' 6,820 S.F. 0.157 AC. 90'00'00" W 110.00'

N 22\*59'30" W\_ 120.21'

19.13

UNPLATTED QUIT CLAIM DEED REC. NO. 20210078675



ANDERSON FARM INC.

OUTLOT S 124,467 S.F. 2.857 AC.

OUTLOT P

\_N 22'59'30" W 121.80'





Item #2

SURVEYIN

LJA







### REVERE NORTH FILING NO. 1 & 2 PRELIMINARY DEVELOPMENT PLAN

TOWN OF JOHNSTOWN, COLORADO









SINGLE FAMILY DETACHED





NOTES:

1. ELEVATIONS ARE CONCEPTUAL AND ARE SHOWN FOR ILLUSTRATIVE PURPOSES ONLY.

2. MODELS AND ELEVATIONS MAY DIFFER, BUT MUST BE APPROVED BY THE TOWN OF JOHNSTOWN.



PROJECT NAME

REVERE NORTH FILING NO. 1 & PRELIMINARY/FINAL DEVELOPMENT PLAN TOWN OF JOHNSTOWN, COLORADO

SUBMITTAL DATE: 06-20-2023 REVISION DATE:

SHEET TITLE

ARCHITECTURAL CHARACTER IMAGERY

SHEET NUMBER

**L.20** 

SHEET 30 OF 36

### REVERE NORTH FILING NO. 1 & 2 PRELIMINARY DEVELOPMENT PLAN

TOWN OF JOHNSTOWN, COLORADO













FRONT ELEVATION BUILDING TYPE D

SINGLE FAMILY ATTACHED



NOTES:

1. ELEVATIONS ARE CONCEPTUAL AND ARE SHOWN FOR ILLUSTRATIVE PURPOSES ONLY.

2. MODELS