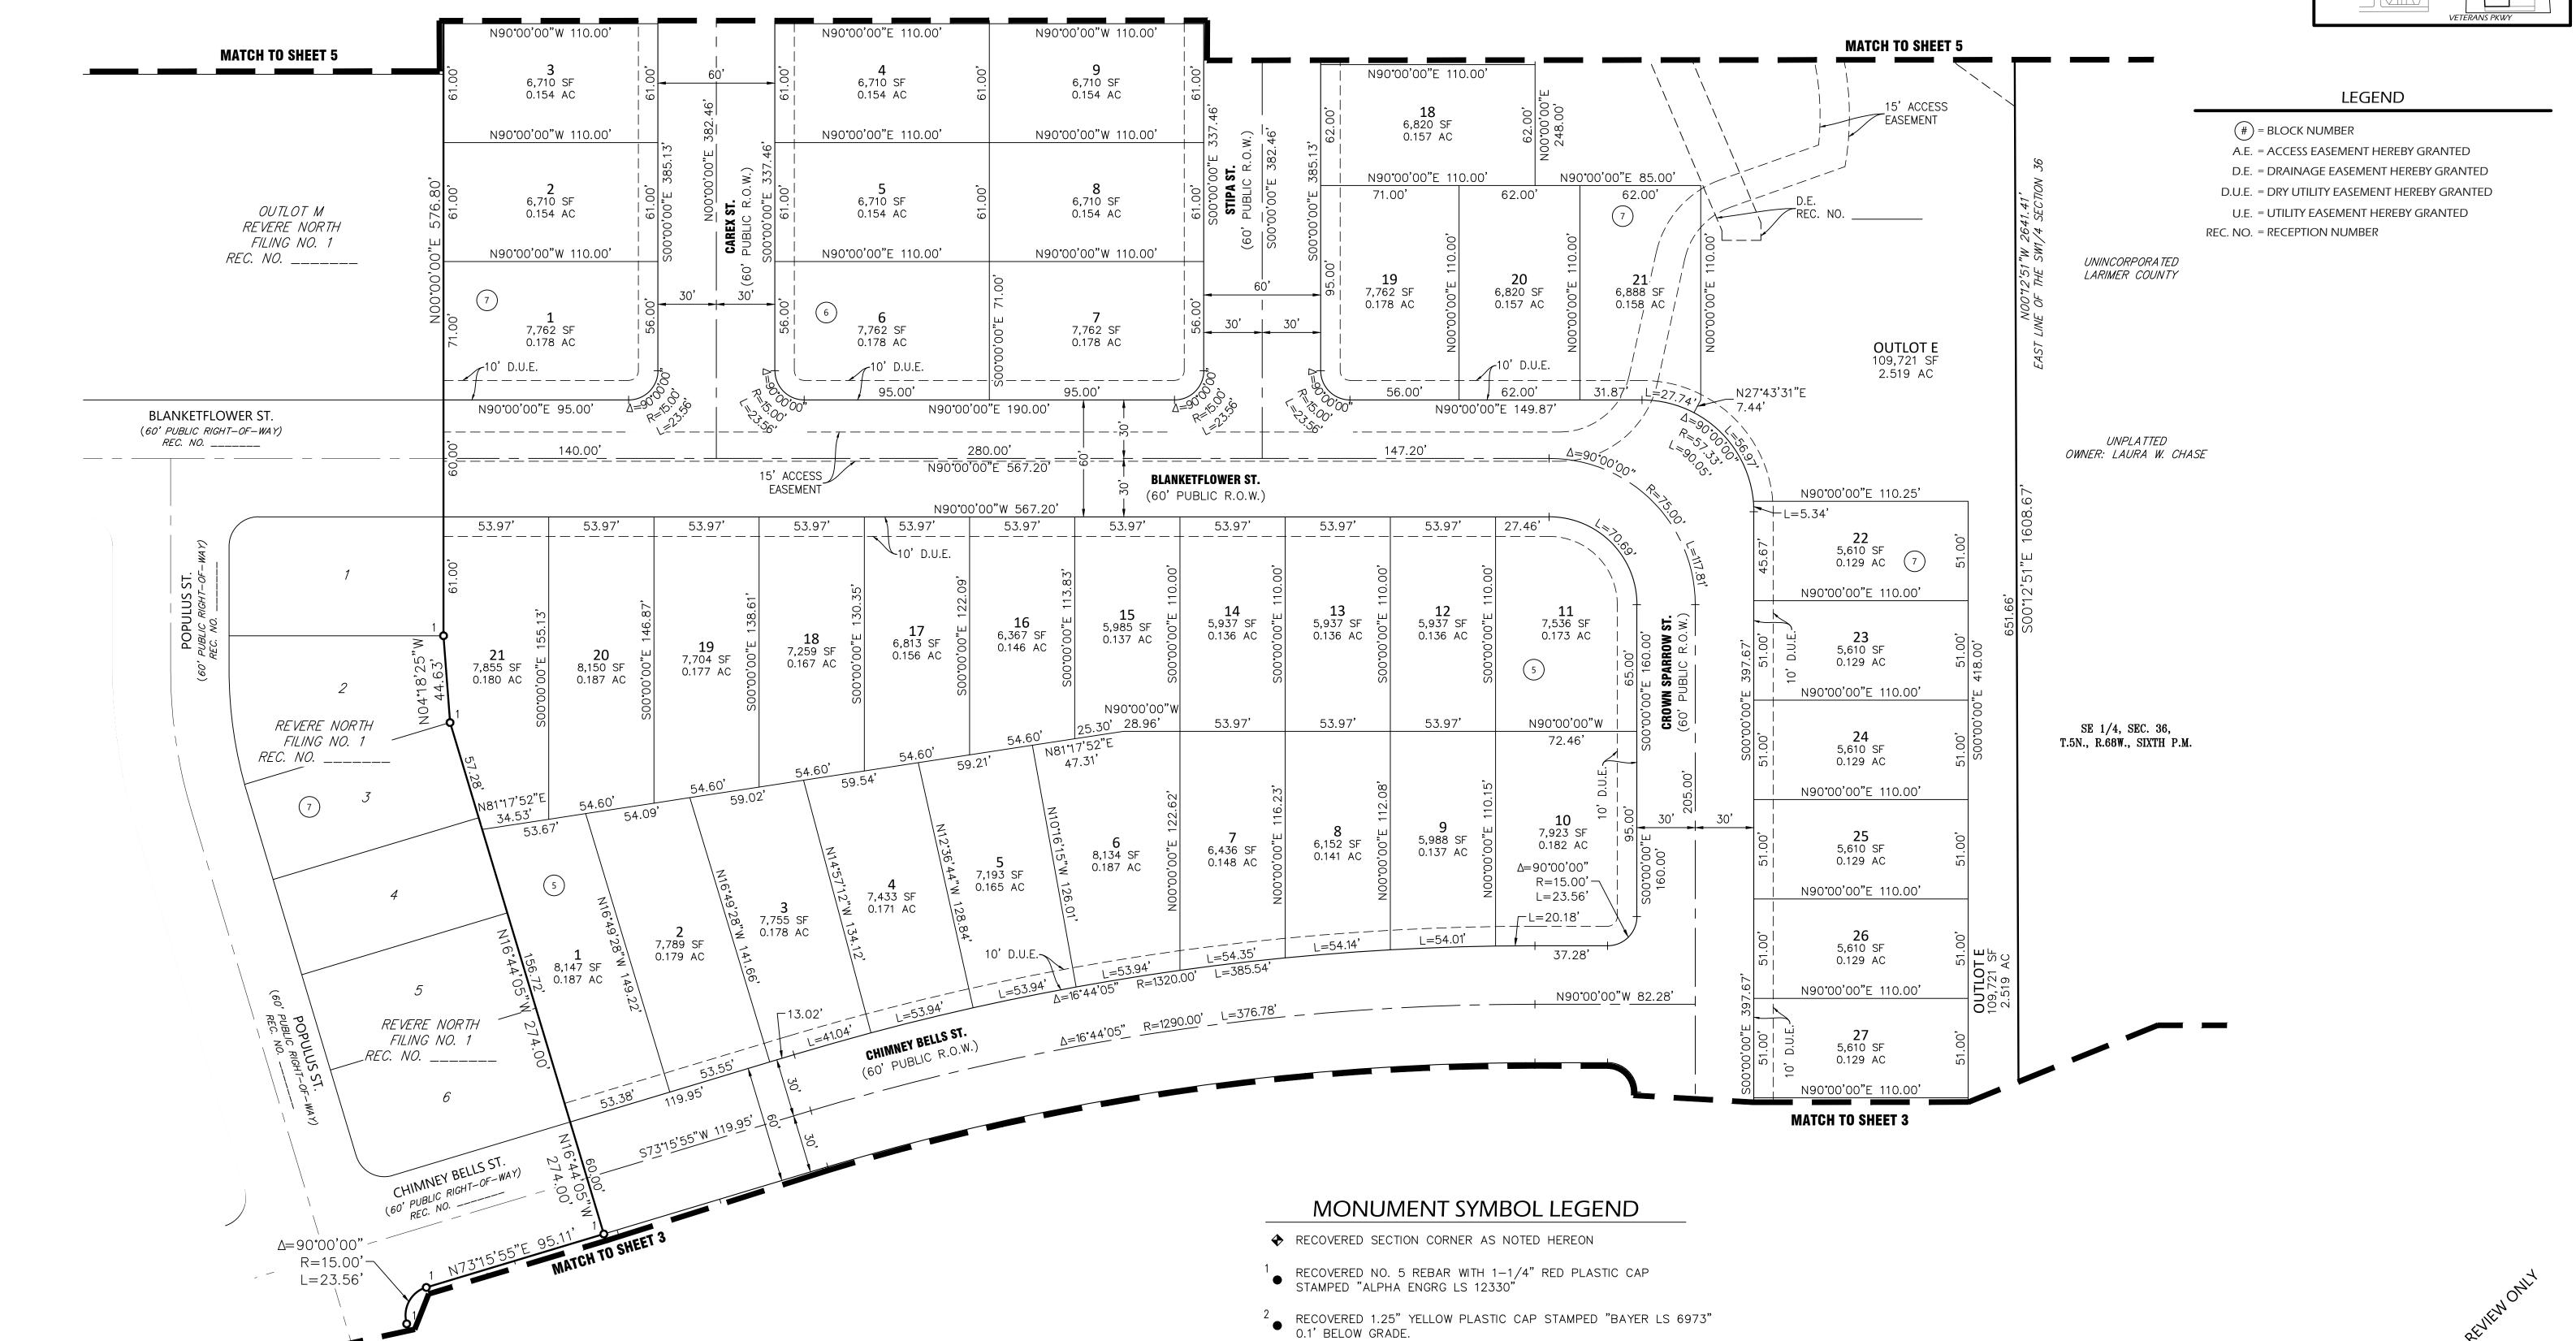

OF THE TOWN OF JOHNSTOWN MUNICIPAL CODE.

I ATTEST THE ABOVE ON THIS \_\_\_\_\_ DAY OF \_\_\_\_\_ , 20\_\_\_.

MARK A. HALL
COLORADO PLS NO. 36073
FOR AND ON BEHALF OF LJA SURVEYING
7800 E UNION AVENUE, SUITE 575,
DENVER, COLORADO 80237



7800 E. Union Avenue Suite 575 Denver, CO 80237 303-390-8510 www.lja.com

Date: Job No.: Sheet: 1 of 5

### REVERE NORTH FILING NO. 2

A REPLAT OF TRACT E, REVERE NORTH FILING NO. 1, LOCATED IN THE SOUTHWEST QUARTER OF SECTION 36, TOWNSHIP 5 NORTH,

RANGE 68 WEST OF THE 6TH PRINCIPAL MERIDIAN,

TOWN OF JOHNSTOWN, COUNTY OF LARIMER, STATE OF COLORADO









2 of 5

4/11/2024 | 1060-0010



A REPLAT OF TRACT E, REVERE NORTH FILING NO. 1, LOCATED IN THE SOUTHWEST QUARTER OF SECTION 36, TOWNSHIP 5 NORTH, RANGE 68 WEST OF THE 6TH PRINCIPAL MERIDIAN,









RECOVERED 18" LONG NO. 5 REBAR WITH 1-1/4" ORANGE PLASTIC CAP STAMPED "LJA SURVEYING PLS 38064" FLUSH WITH GROUND

SET 18" LONG NO. 5 REBAR WITH 1-1/4" BLUE PLASTIC CAP STAMPED "LJA SURVEYING PLS 36073" FLUSH WITH GROUND

**SURVEYING** 

4/11/2024 | 1060-0010 4 of 5

### REVERE NORTH FILING NO. 2

A REPLAT OF TRACT E, REVERE NORTH FILING NO. 1, LOCATED IN THE SOUTHWEST QUARTER OF SECTION 36, TOWNSHIP 5 NORTH,

RANGE 68 WEST OF THE 6TH PRINCIPAL MERIDIAN,

TOWN OF JOHNSTOWN, COUNTY OF LARIMER, STATE OF COLORADO





4/11/2024 | 1060-0010

5 of 5



THIS SUBDIVISION IS DESIGNED TO MEET THE INTENT OF THE GREAT PLAINS VILLAGE OUTLINE DEVELOPMENT PLAN (ODP). REVERE NORTH FILING NO. 2 INCLUDES A MIX OF LARGER SINGLE-FAMILY DETACHED LOTS (60' x 110') AND SMALLER SINGLE-FAMILY DETACHED LOTS (50'