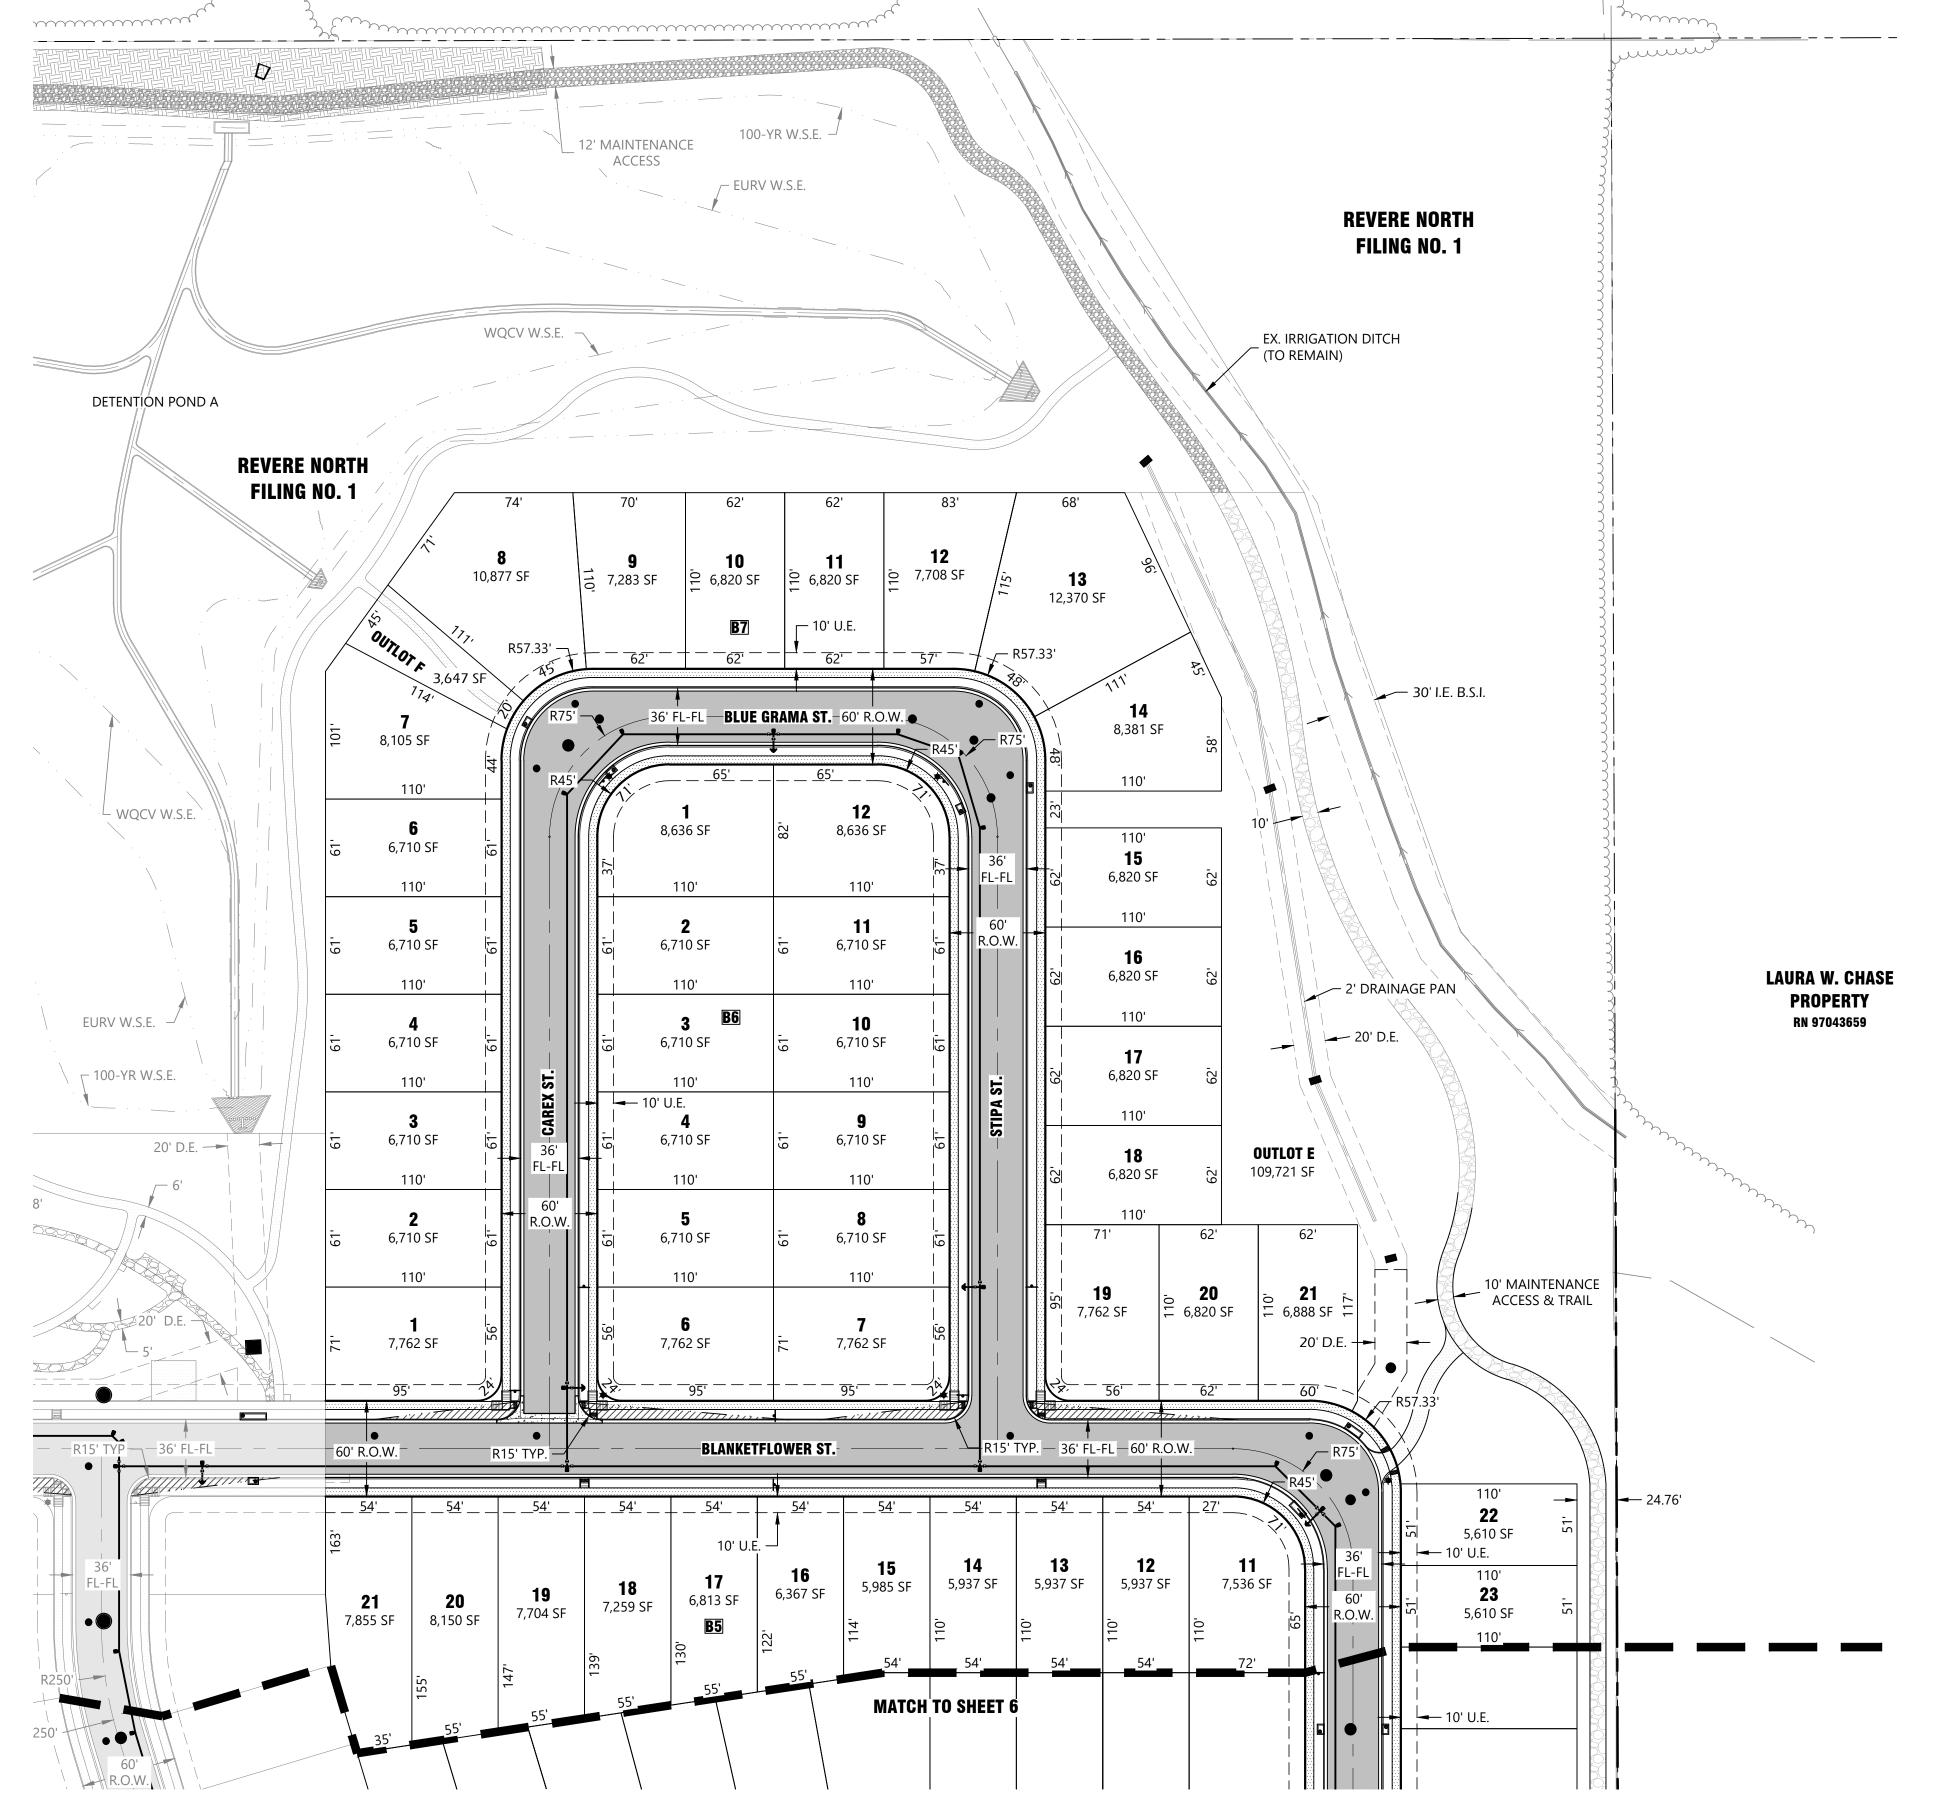

#### **PUBLIC HEARING**

- 19. Public Hearing New Tavern License Application for Mirror Image Brewpub Group LLC
- 20. Ordinance No. 2024-247: Establishing R-2 Zoning On The Property Known As The Blue Spruce Ridge Annexation on Second Reading
- 21. Revere North Filing No. 1 & 2 Subdivision
  - A. Public Hearing Resolution 2024-23: Consideration of Final Subdivision Plat/Development Plan for Revere North Filing No. 1 & 2
  - B. Water Sewer Service Agreement: Revere North Filing No. 1
  - C. Water Sewer Service Agreement: Revere North Filing No. 2
  - D. Development Agreement: Revere North Filing No. 1 and No. 2
- 22. Southridge Subdivision
  - A. Public Hearing Resolution 2024-24: Consideration of Final Subdivision Plat for Southridge
  - B. Water Sewer Service Agreement: Southridge Subdivision
  - C. Development Agreement: Southridge Subdivision