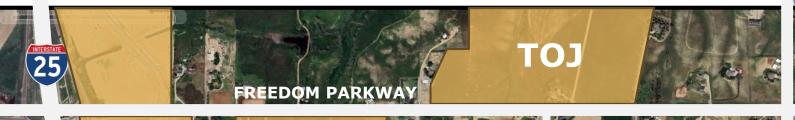

#### **AGENDA ITEM DESCRIPTION:**

The Council held a public hearing on April 15, 2024, and approved Ordinance No. 2024-250 on first reading.

This ordinance is for the approval of Annexation Case No. ANX23-0002. The subject property currently exists in Larimer County and measures approximately 5.7 acres in size. The project is located on the north side of Larimer County Road 16, just west of Interstate 25.

#### **AGENDA ITEM DESCRIPTION:**

The Council held a public hearing on April 15, 2024, and approved Ordinance No. 2024-251 on first reading.

This ordinance is for the establishment of I-1 zoning for Annexation Case No. ANX23-0002. The subject property currently exists in Larimer County and measures approximately 5.7 acres in size. The project is located on the north side of Larimer County Road 16, just west of Interstate 25. I-1 (Industrial, Light) zoning is consistent with the High Density/Intensity Land Use that overlays the property.