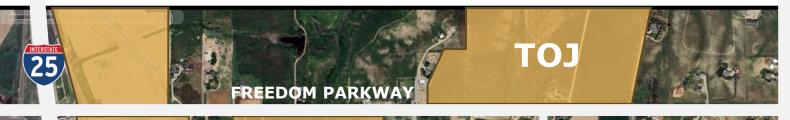

#### **AGENDA ITEM DESCRIPTION:**

The Council held a public hearing on April 15, 2024, and approved Ordinance No. 2024-250 on first reading.

This ordinance is for the approval of Annexation Case No. ANX23-0002. The subject property currently exists in Larimer County and measures approximately 5.7 acres in size. The project is located on the north side of Larimer County Road 16, just west of Interstate 25.

#### **AGENDA ITEM DESCRIPTION:**

The Council held a public hearing on April 15, 2024, and approved Ordinance No. 2024-251 on first reading.

This ordinance is for the establishment of I-1 zoning for Annexation Case No. ANX23-0002. The subject property currently exists in Larimer County and measures approximately 5.7 acres in size. The project is located on the north side of Larimer County Road 16, just west of Interstate 25. I-1 (Industrial, Light) zoning is consistent with the High Density/Intensity Land Use that overlays the property.