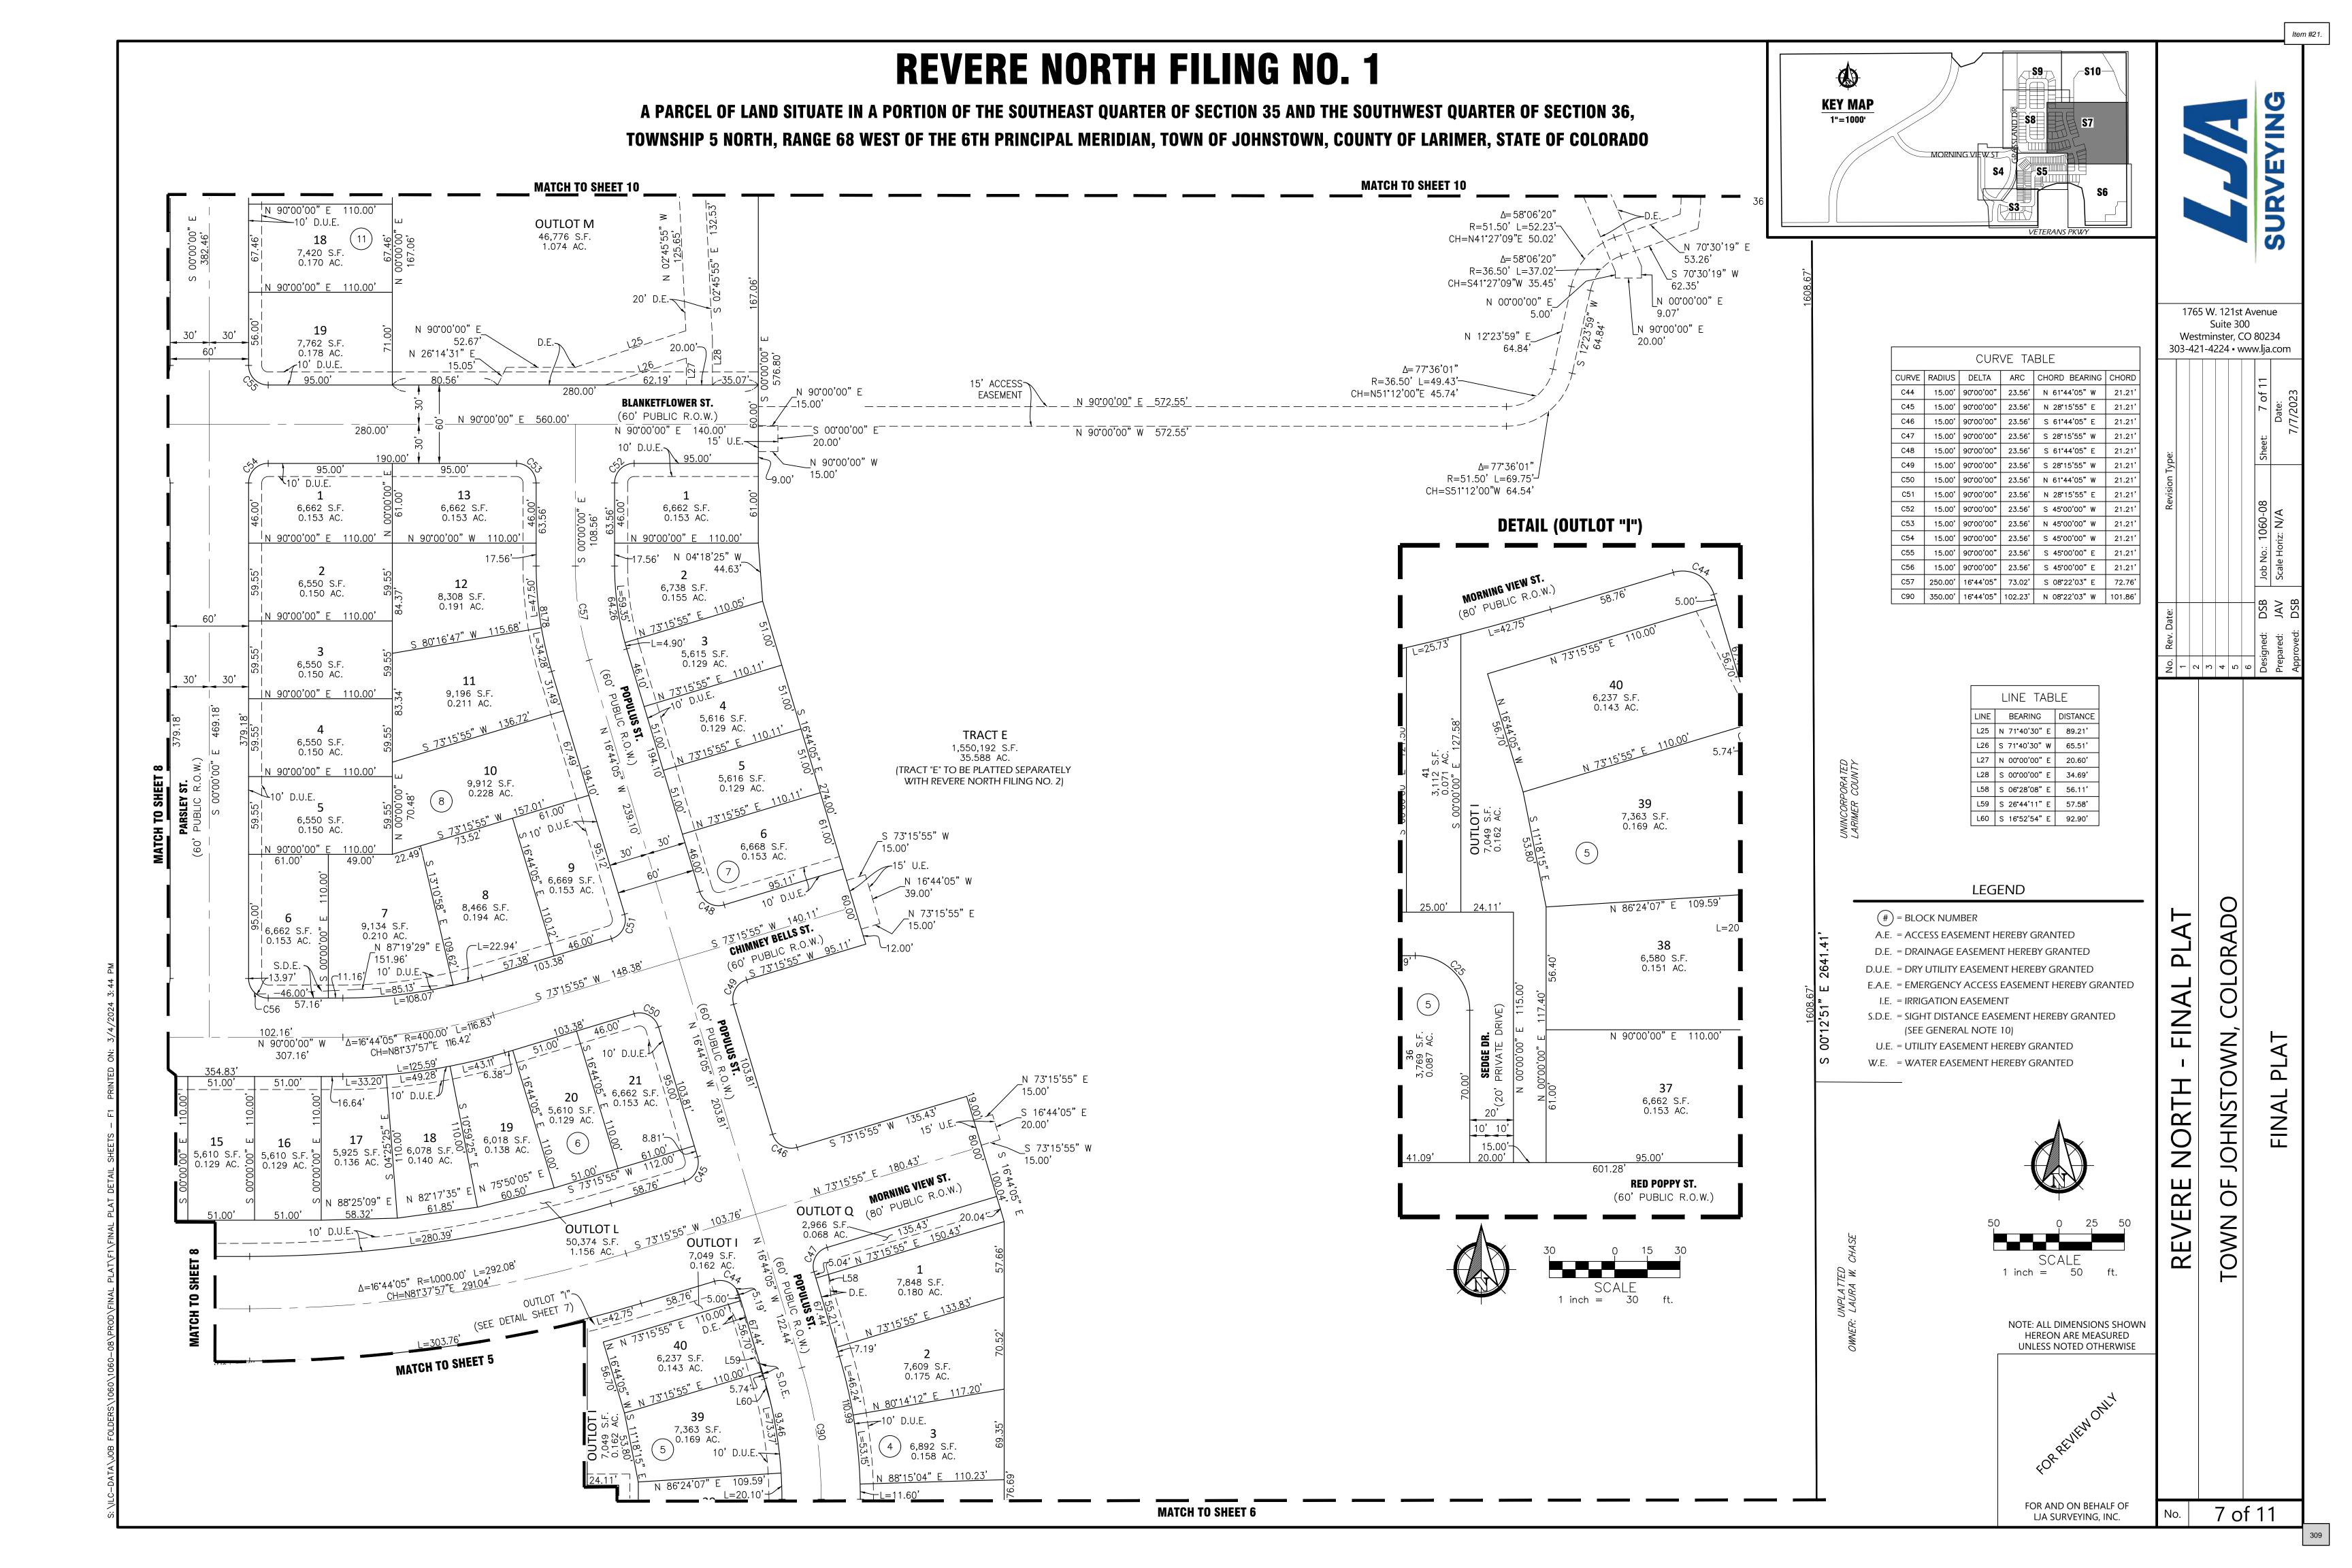

County residents having reported mental health challenges such as depression, anxiety,

or other mental health conditions than in years past; and

WHEREAS, Johnstown residents can find recovery through a variety of outpatient, residential, and