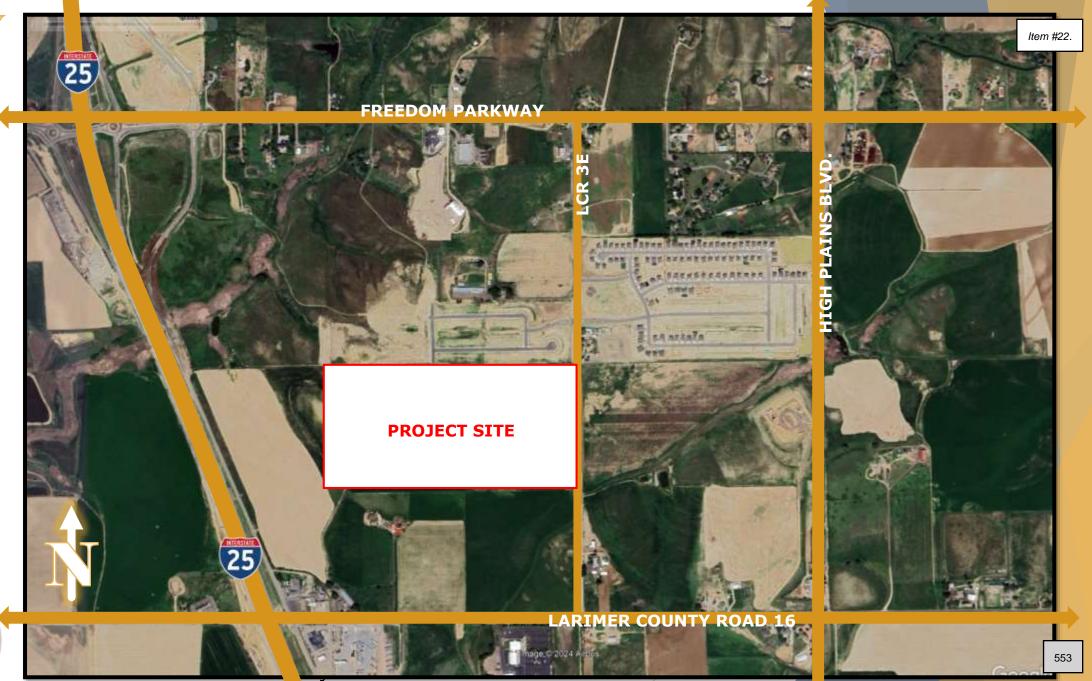

#### **PUBLIC HEARING**

- 19. Public Hearing New Tavern License Application for Mirror Image Brewpub Group LLC
- 20. Ordinance No. 2024-247: Establishing R-2 Zoning On The Property Known As The Blue Spruce Ridge Annexation on Second Reading
- 21. Revere North Filing No. 1 & 2 Subdivision
  - A. Public Hearing Resolution 2024-23: Consideration of Final Subdivision Plat/Development Plan for Revere North Filing No. 1 & 2
  - B. Water Sewer Service Agreement: Revere North Filing No. 1
  - C. Water Sewer Service Agreement: Revere North Filing No. 2
  - D. Development Agreement: Revere North Filing No. 1 and No. 2
- 22. Southridge Subdivision
  - A. Public Hearing Resolution 2024-24: Consideration of Final Subdivision Plat for Southridge
  - B. Water Sewer Service Agreement: Southridge Subdivision
  - C. Development Agreement: Southridge Subdivision