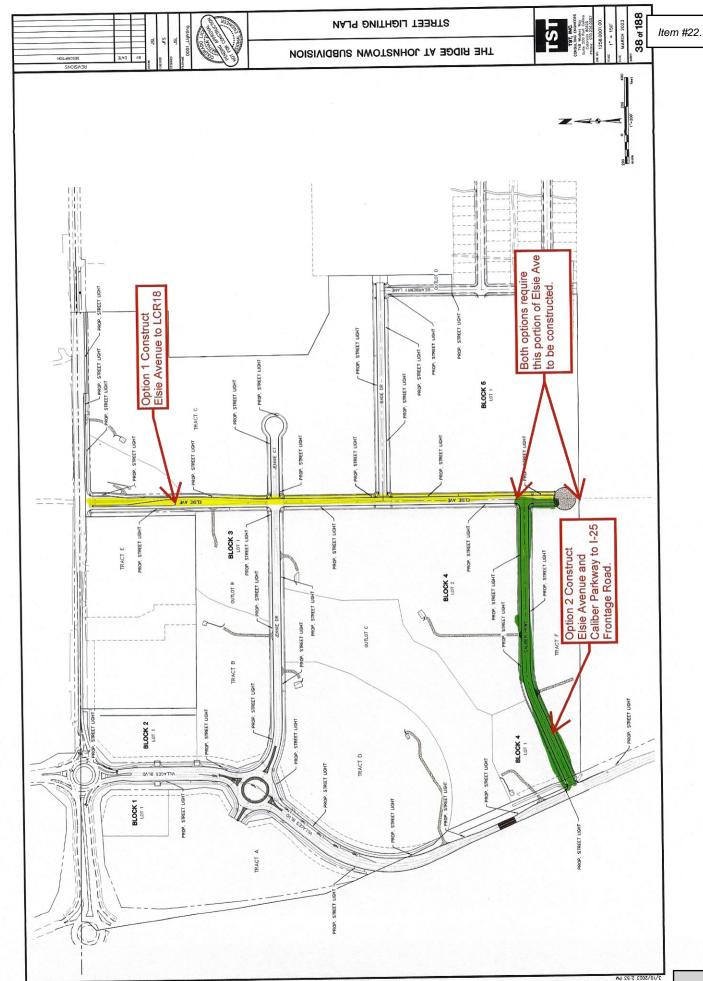

#### **PUBLIC HEARING**

- 19. Public Hearing New Tavern License Application for Mirror Image Brewpub Group LLC
- 20. Ordinance No. 2024-247: Establishing R-2 Zoning On The Property Known As The Blue Spruce Ridge Annexation on Second Reading
- 21. Revere North Filing No. 1 & 2 Subdivision
  - A. Public Hearing Resolution 2024-23: Consideration of Final Subdivision Plat/Development Plan for Revere North Filing No. 1 & 2
  - B. Water Sewer Service Agreement: Revere North Filing No. 1
  - C. Water Sewer Service Agreement: Revere North Filing No. 2
  - D. Development Agreement: Revere North Filing No. 1 and No. 2
- 22. Southridge Subdivision
  - A. Public Hearing Resolution 2024-24: Consideration of Final Subdivision Plat for Southridge
  - B. Water Sewer Service Agreement: Southridge Subdivision
  - C. Development Agreement: Southridge Subdivision