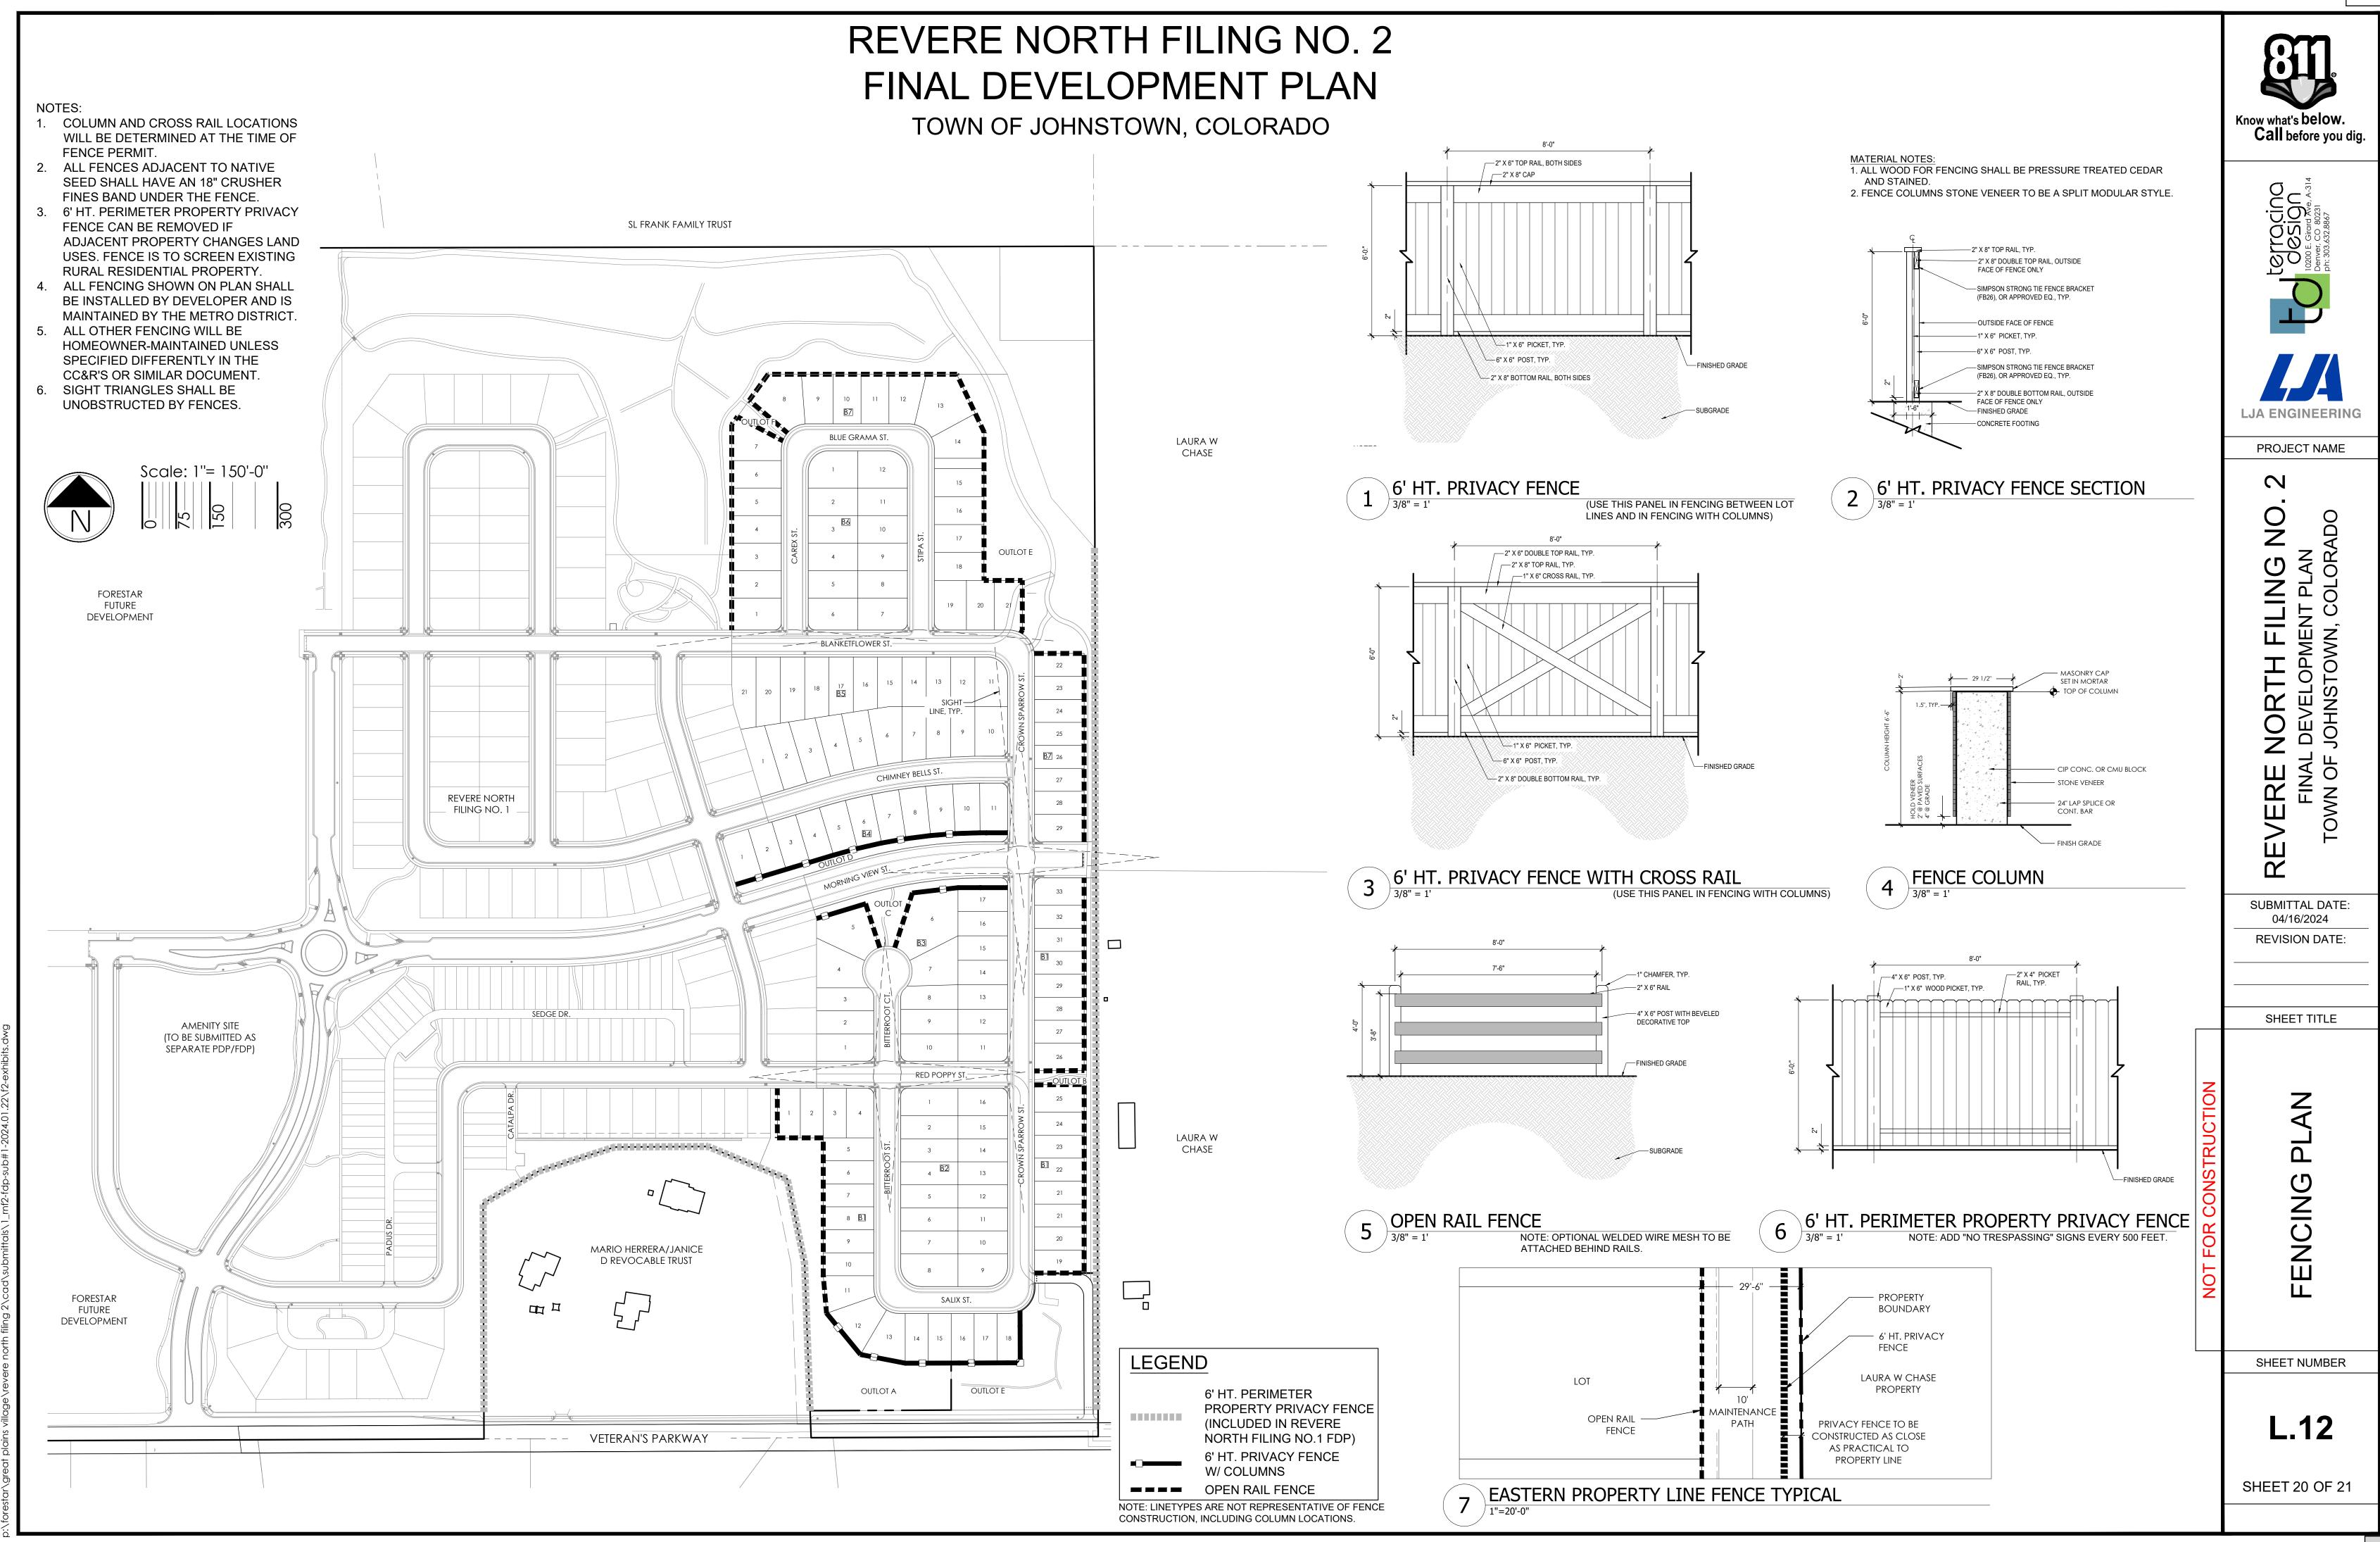

#### **PUBLIC HEARING**

- 19. Public Hearing New Tavern License Application for Mirror Image Brewpub Group LLC
- 20. Ordinance No. 2024-247: Establishing R-2 Zoning On The Property Known As The Blue Spruce Ridge Annexation on Second Reading
- 21. Revere North Filing No. 1 & 2 Subdivision
  - A. Public Hearing Resolution 2024-23: Consideration of Final Subdivision Plat/Development Plan for Revere North Filing No. 1 & 2
  - B. Water Sewer Service Agreement: Revere North Filing No. 1
  - C. Water Sewer Service Agreement: Revere North Filing No. 2
  - D. Development Agreement: Revere North Filing No. 1 and No. 2
- 22. Southridge Subdivision
  - A. Public Hearing Resolution 2024-24: Consideration of Final Subdivision Plat for Southridge
  - B. Water Sewer Service Agreement: Southridge Subdivision
  - C. Development Agreement: Southridge Subdivision