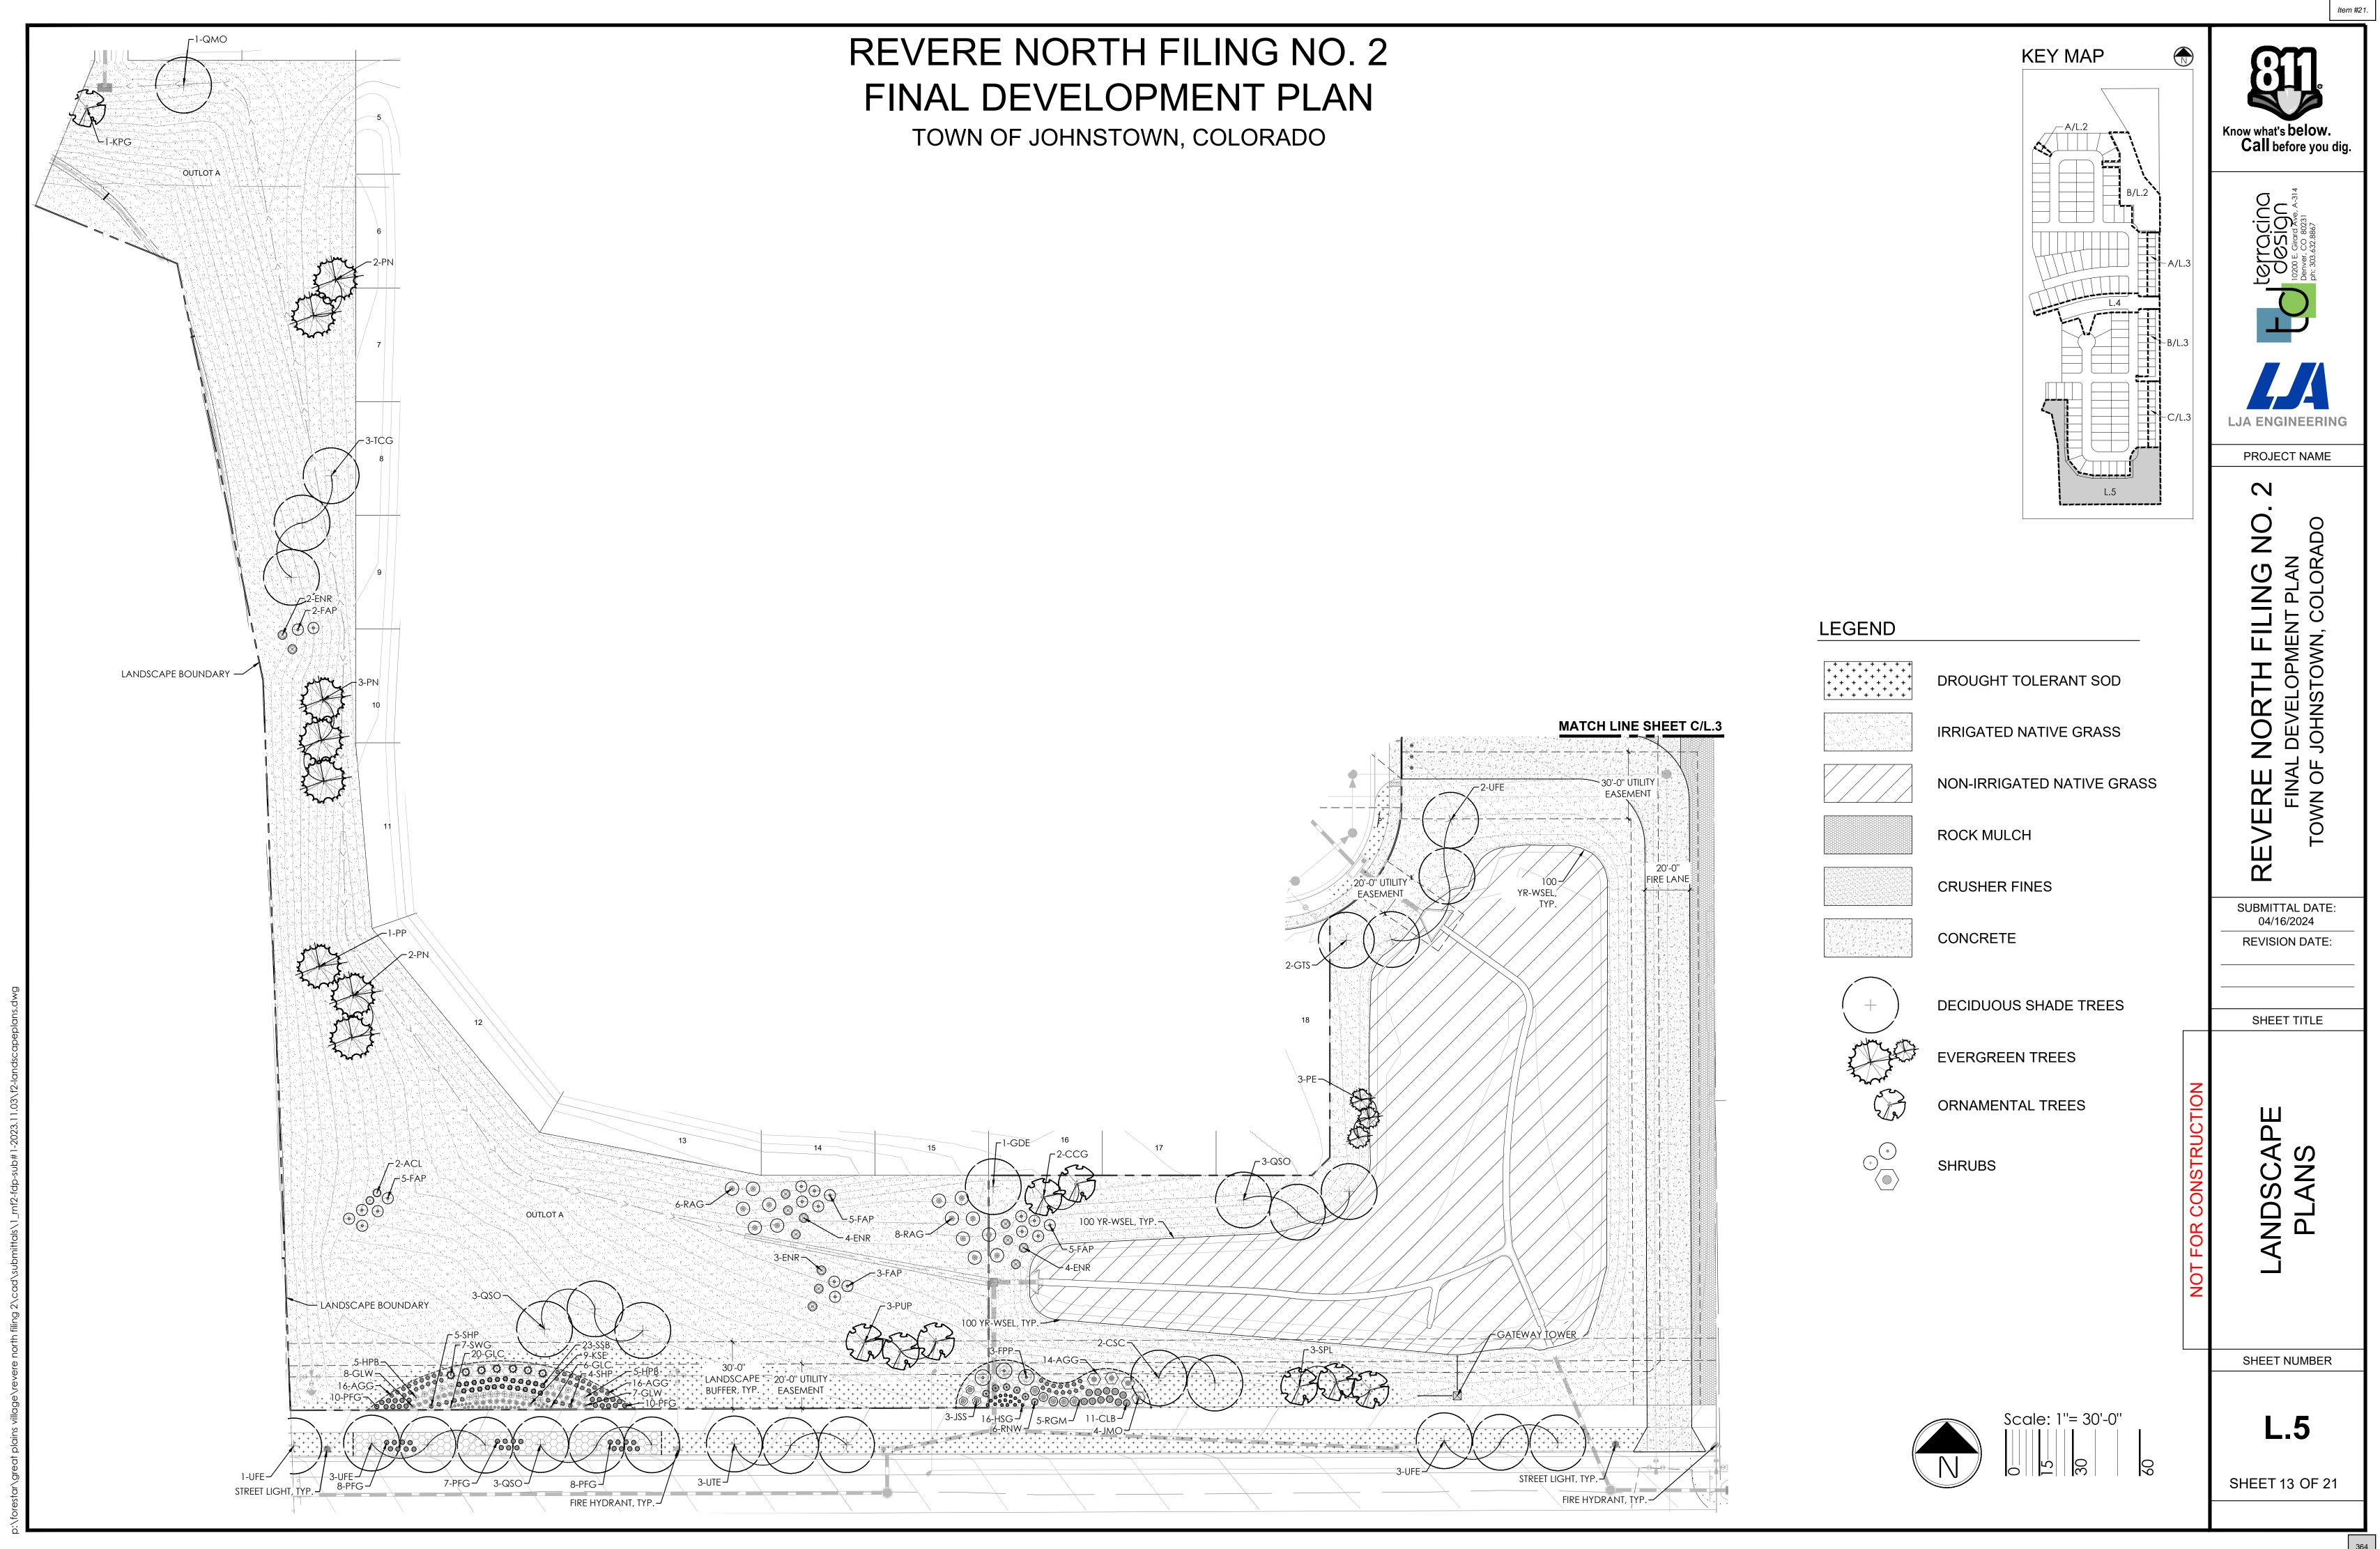

#### **PUBLIC HEARING**

- 19. Public Hearing New Tavern License Application for Mirror Image Brewpub Group LLC
- 20. Ordinance No. 2024-247: Establishing R-2 Zoning On The Property Known As The Blue Spruce Ridge Annexation on Second Reading
- 21. Revere North Filing No. 1 & 2 Subdivision
  - A. Public Hearing Resolution 2024-23: Consideration of Final Subdivision Plat/Development Plan for Revere North Filing No. 1 & 2
  - B. Water Sewer Service Agreement: Revere North Filing No. 1
  - C. Water Sewer Service Agreement: Revere North Filing No. 2
  - D. Development Agreement: Revere North Filing No. 1 and No. 2
- 22. Southridge Subdivision
  - A. Public Hearing Resolution 2024-24: Consideration of Final Subdivision Plat for Southridge
  - B. Water Sewer Service Agreement: Southridge Subdivision
  - C. Development Agreement: Southridge Subdivision