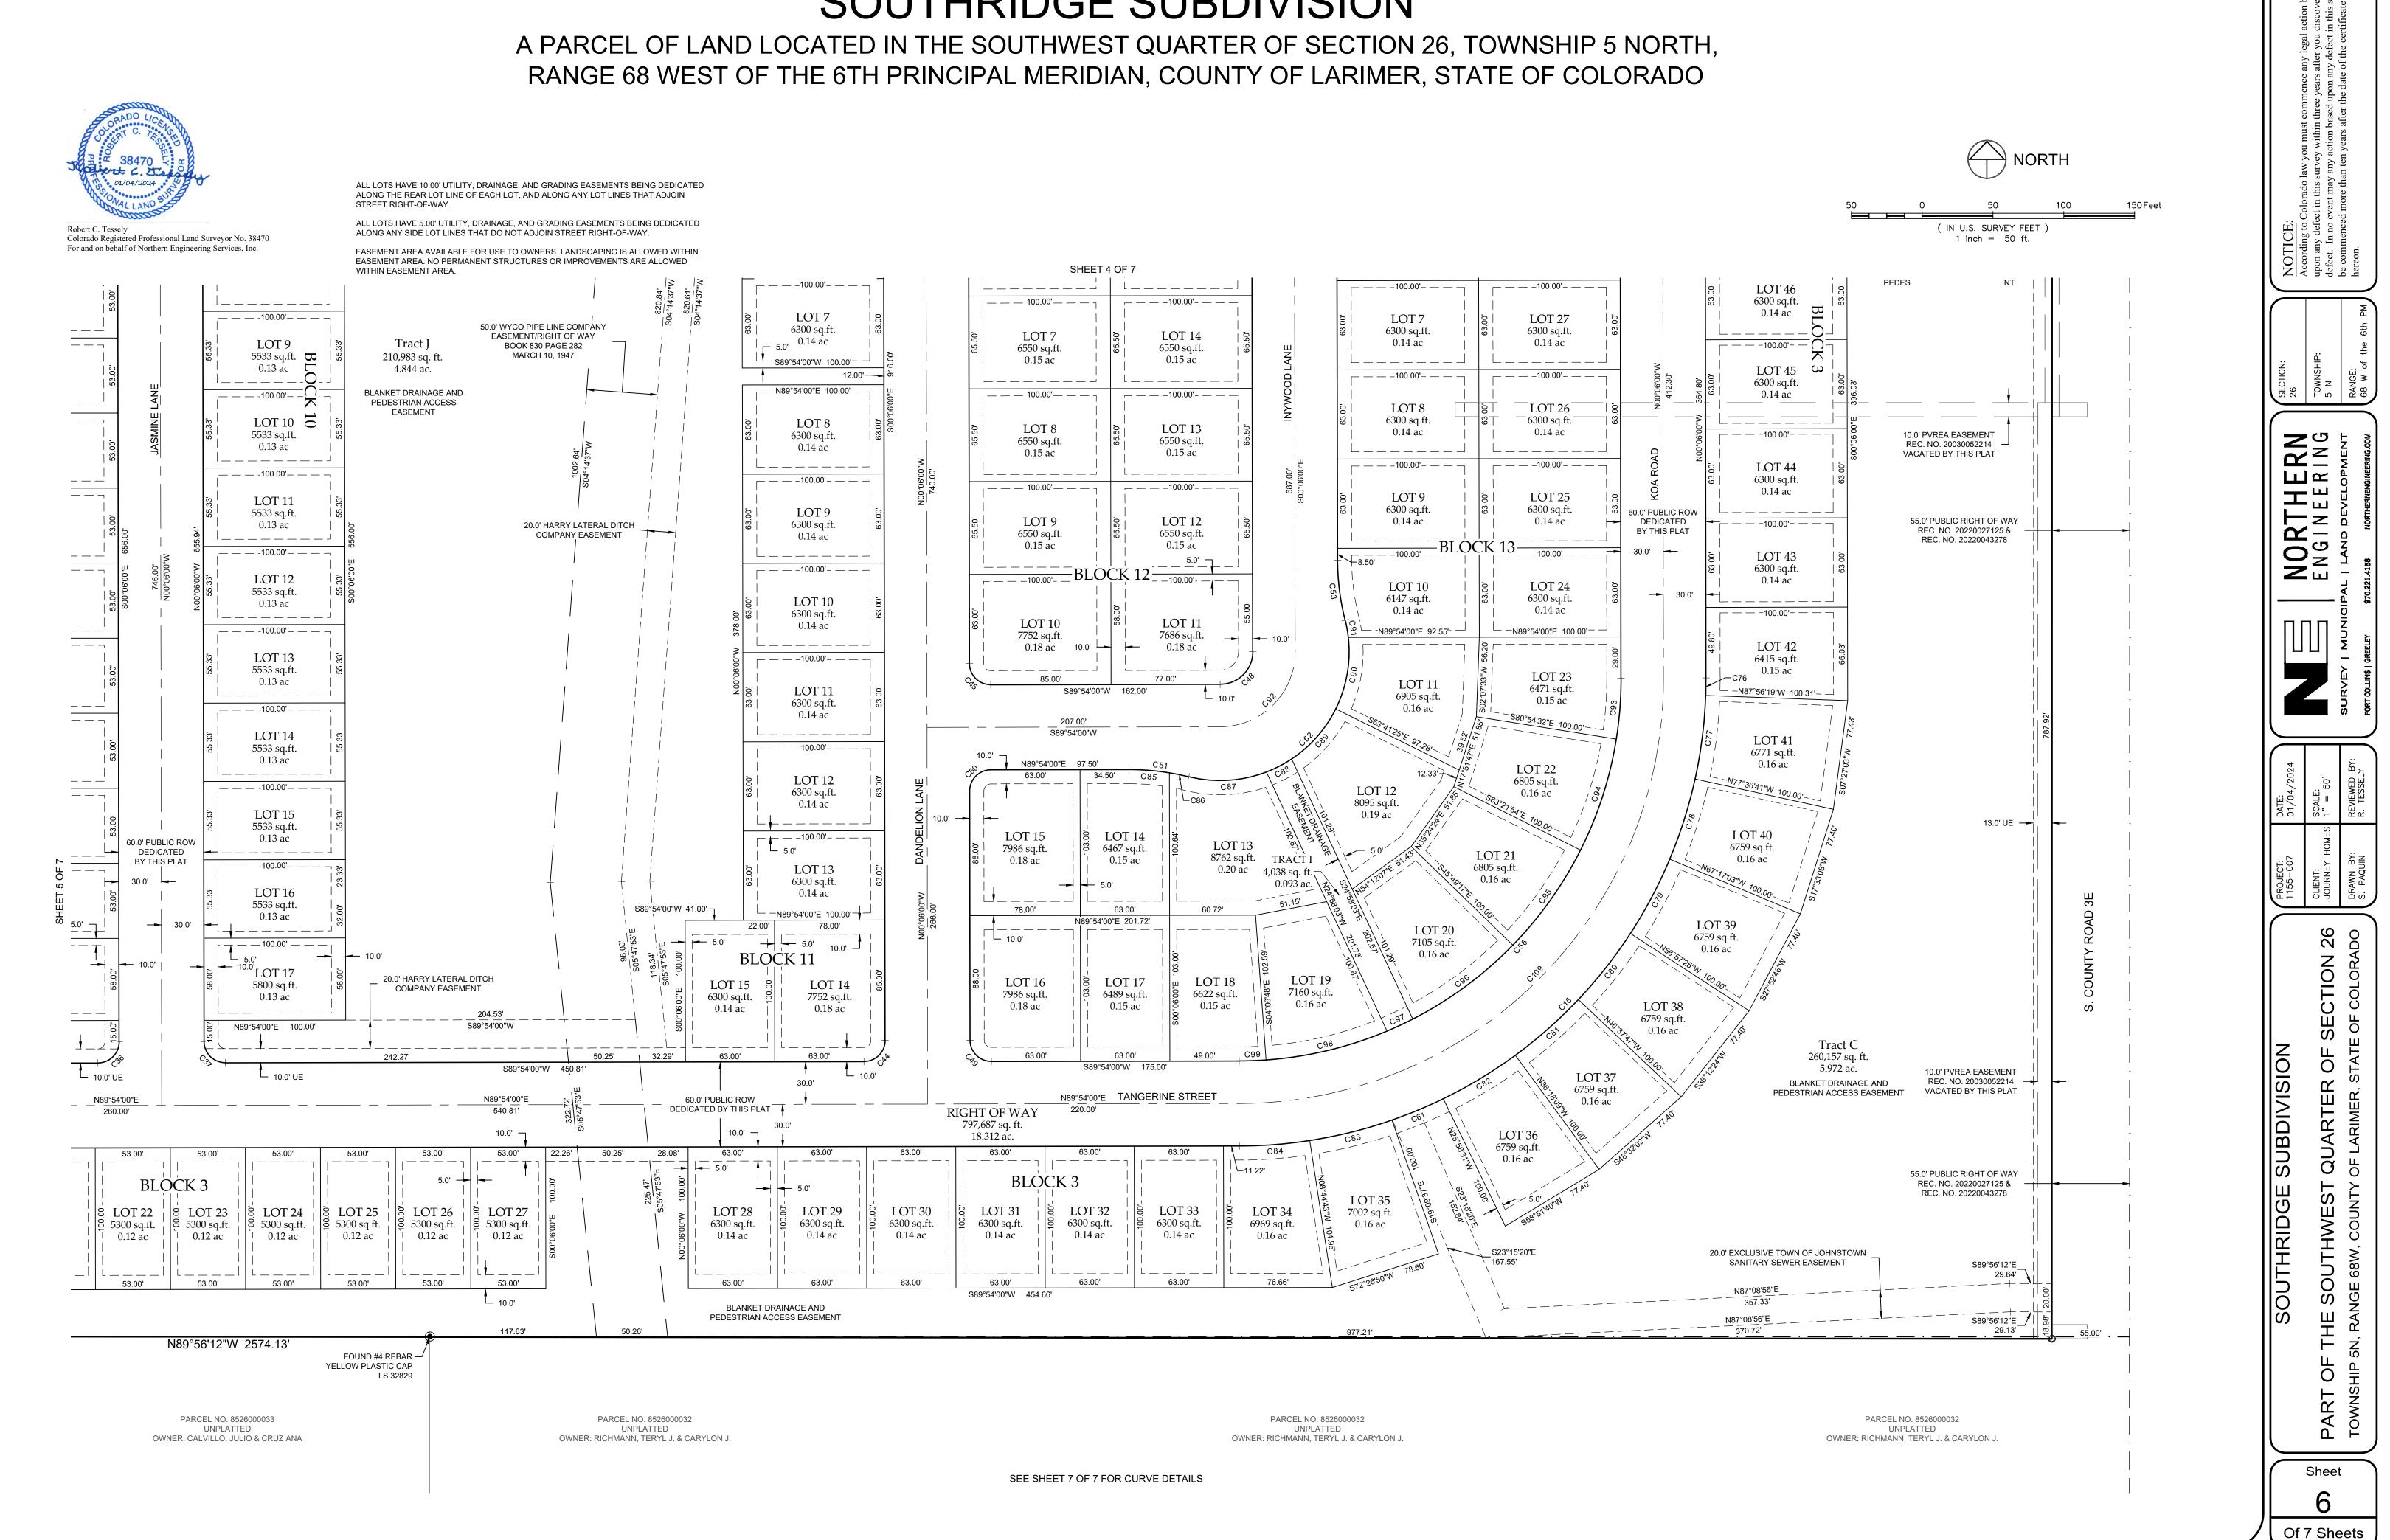

#### **PUBLIC HEARING**

- 19. Public Hearing New Tavern License Application for Mirror Image Brewpub Group LLC
- 20. Ordinance No. 2024-247: Establishing R-2 Zoning On The Property Known As The Blue Spruce Ridge Annexation on Second Reading
- 21. Revere North Filing No. 1 & 2 Subdivision
  - A. Public Hearing Resolution 2024-23: Consideration of Final Subdivision Plat/Development Plan for Revere North Filing No. 1 & 2
  - B. Water Sewer Service Agreement: Revere North Filing No. 1
  - C. Water Sewer Service Agreement: Revere North Filing No. 2
  - D. Development Agreement: Revere North Filing No. 1 and No. 2
- 22. Southridge Subdivision
  - A. Public Hearing Resolution 2024-24: Consideration of Final Subdivision Plat for Southridge
  - B. Water Sewer Service Agreement: Southridge Subdivision
  - C. Development Agreement: Southridge Subdivision