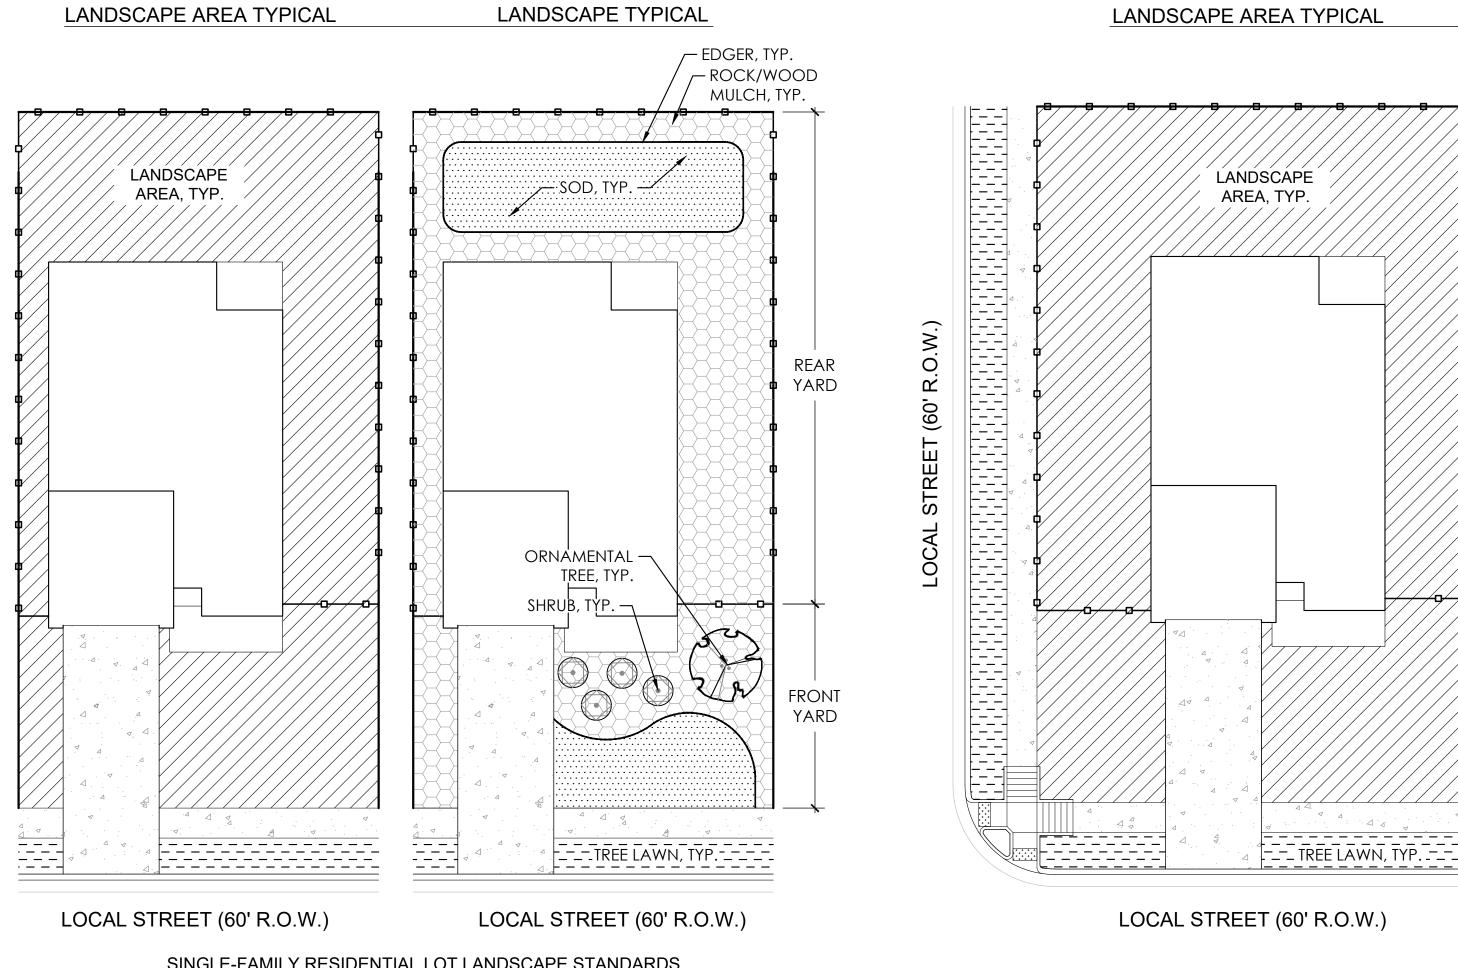

AND FLUSH W/ FINISH GRADE OF CONCRETE. 4. ALL JOINTS SHALL BE SECURELY STAKED.

DECIDUOUS TREE PLANTING

EVERGREEN TREE PLANTING

STEEL EDGER

\*PER APPROVED MASTER SIGN PLAN FOR REVERE (ZON22-0001)



Call before you dig.

PROJECT NAME

2

SUBMITTAL DATE: 04/16/2024 REVISION DATE:

SHEET TITLE

SHEET NUMBER

SHEET 15 OF 21

Know what's below.
Call before you dig.

L@Fracina 0@Sign 10200 E. Girard 706, A-314 Denver, CO 80231

PROJECT NAME

2

**S** 

REVE

SUBMITTAL DATE: 04/16/2024

**REVISION DATE:** 

SHEET TITLE

SHEET NUMBER

**L.8** 

SHEET 16 OF 21

# REVERE NORTH FILING NO. 2 FINAL DEVELOPMENT PLAN

TOWN OF JOHNSTOWN, COLORADO

# SINGLE-FAMILY DETACHED INTERIOR LOTS

# SINGLE-FAMILY DETACHED CORNER LOTS

LANDSCAPE TYPICAL

- ROCK/WOOD MULCH, TYP.

TREE LAWN

EDGER

LANDSCAPE AREA



## SINGLE-FAMILY RESIDENTIAL LOT LANDSCAPE STANDARDS

- 1. AT LEAST FOUR (4) SHRUBS WILL BE PLANTED IN THE FRONT YARD OF EVERY LOT.
- 2. AT LEAST ONE (1) TREE IN THE INTERIOR LOT FRONT YARD, AND TWO (2) TREES IN THE CORNER LOT FRONT YARD OF ONE AND ONE-HALF (1 $\frac{1}{2}$ ) INCH CALIPER WILL BE PROVIDED.
- MAXIMUM 30% OF LANDSCAPE AREA CAN BE TURF.
- TREES REQUIRED IN THE ADJACENT RIGHT-OF-WAY WILL NOT BE USED TO MEET THE LOT
- 5. TURF AREAS MAY BE A LOW WATER TURF OR SEED MIX.
- REAR YARDS MAY INCLUDE SYNTHETIC TURF



# TREE LAWN TYPICAL - XERIC PLANTING



# REVERE NORTH FILING NO. 2 FINAL DEVELOPMENT PLAN

TOWN OF JOHNSTOWN, COLORADO









SINGLE FAMILY DETACHED





ELEVATIONS ARE CONCEPTUAL AND

2. MODELS AND ELEVATIONS MAY DIFFER, BUT MUST BE APPROVED BY THE TOWN OF JOHNSTOWN