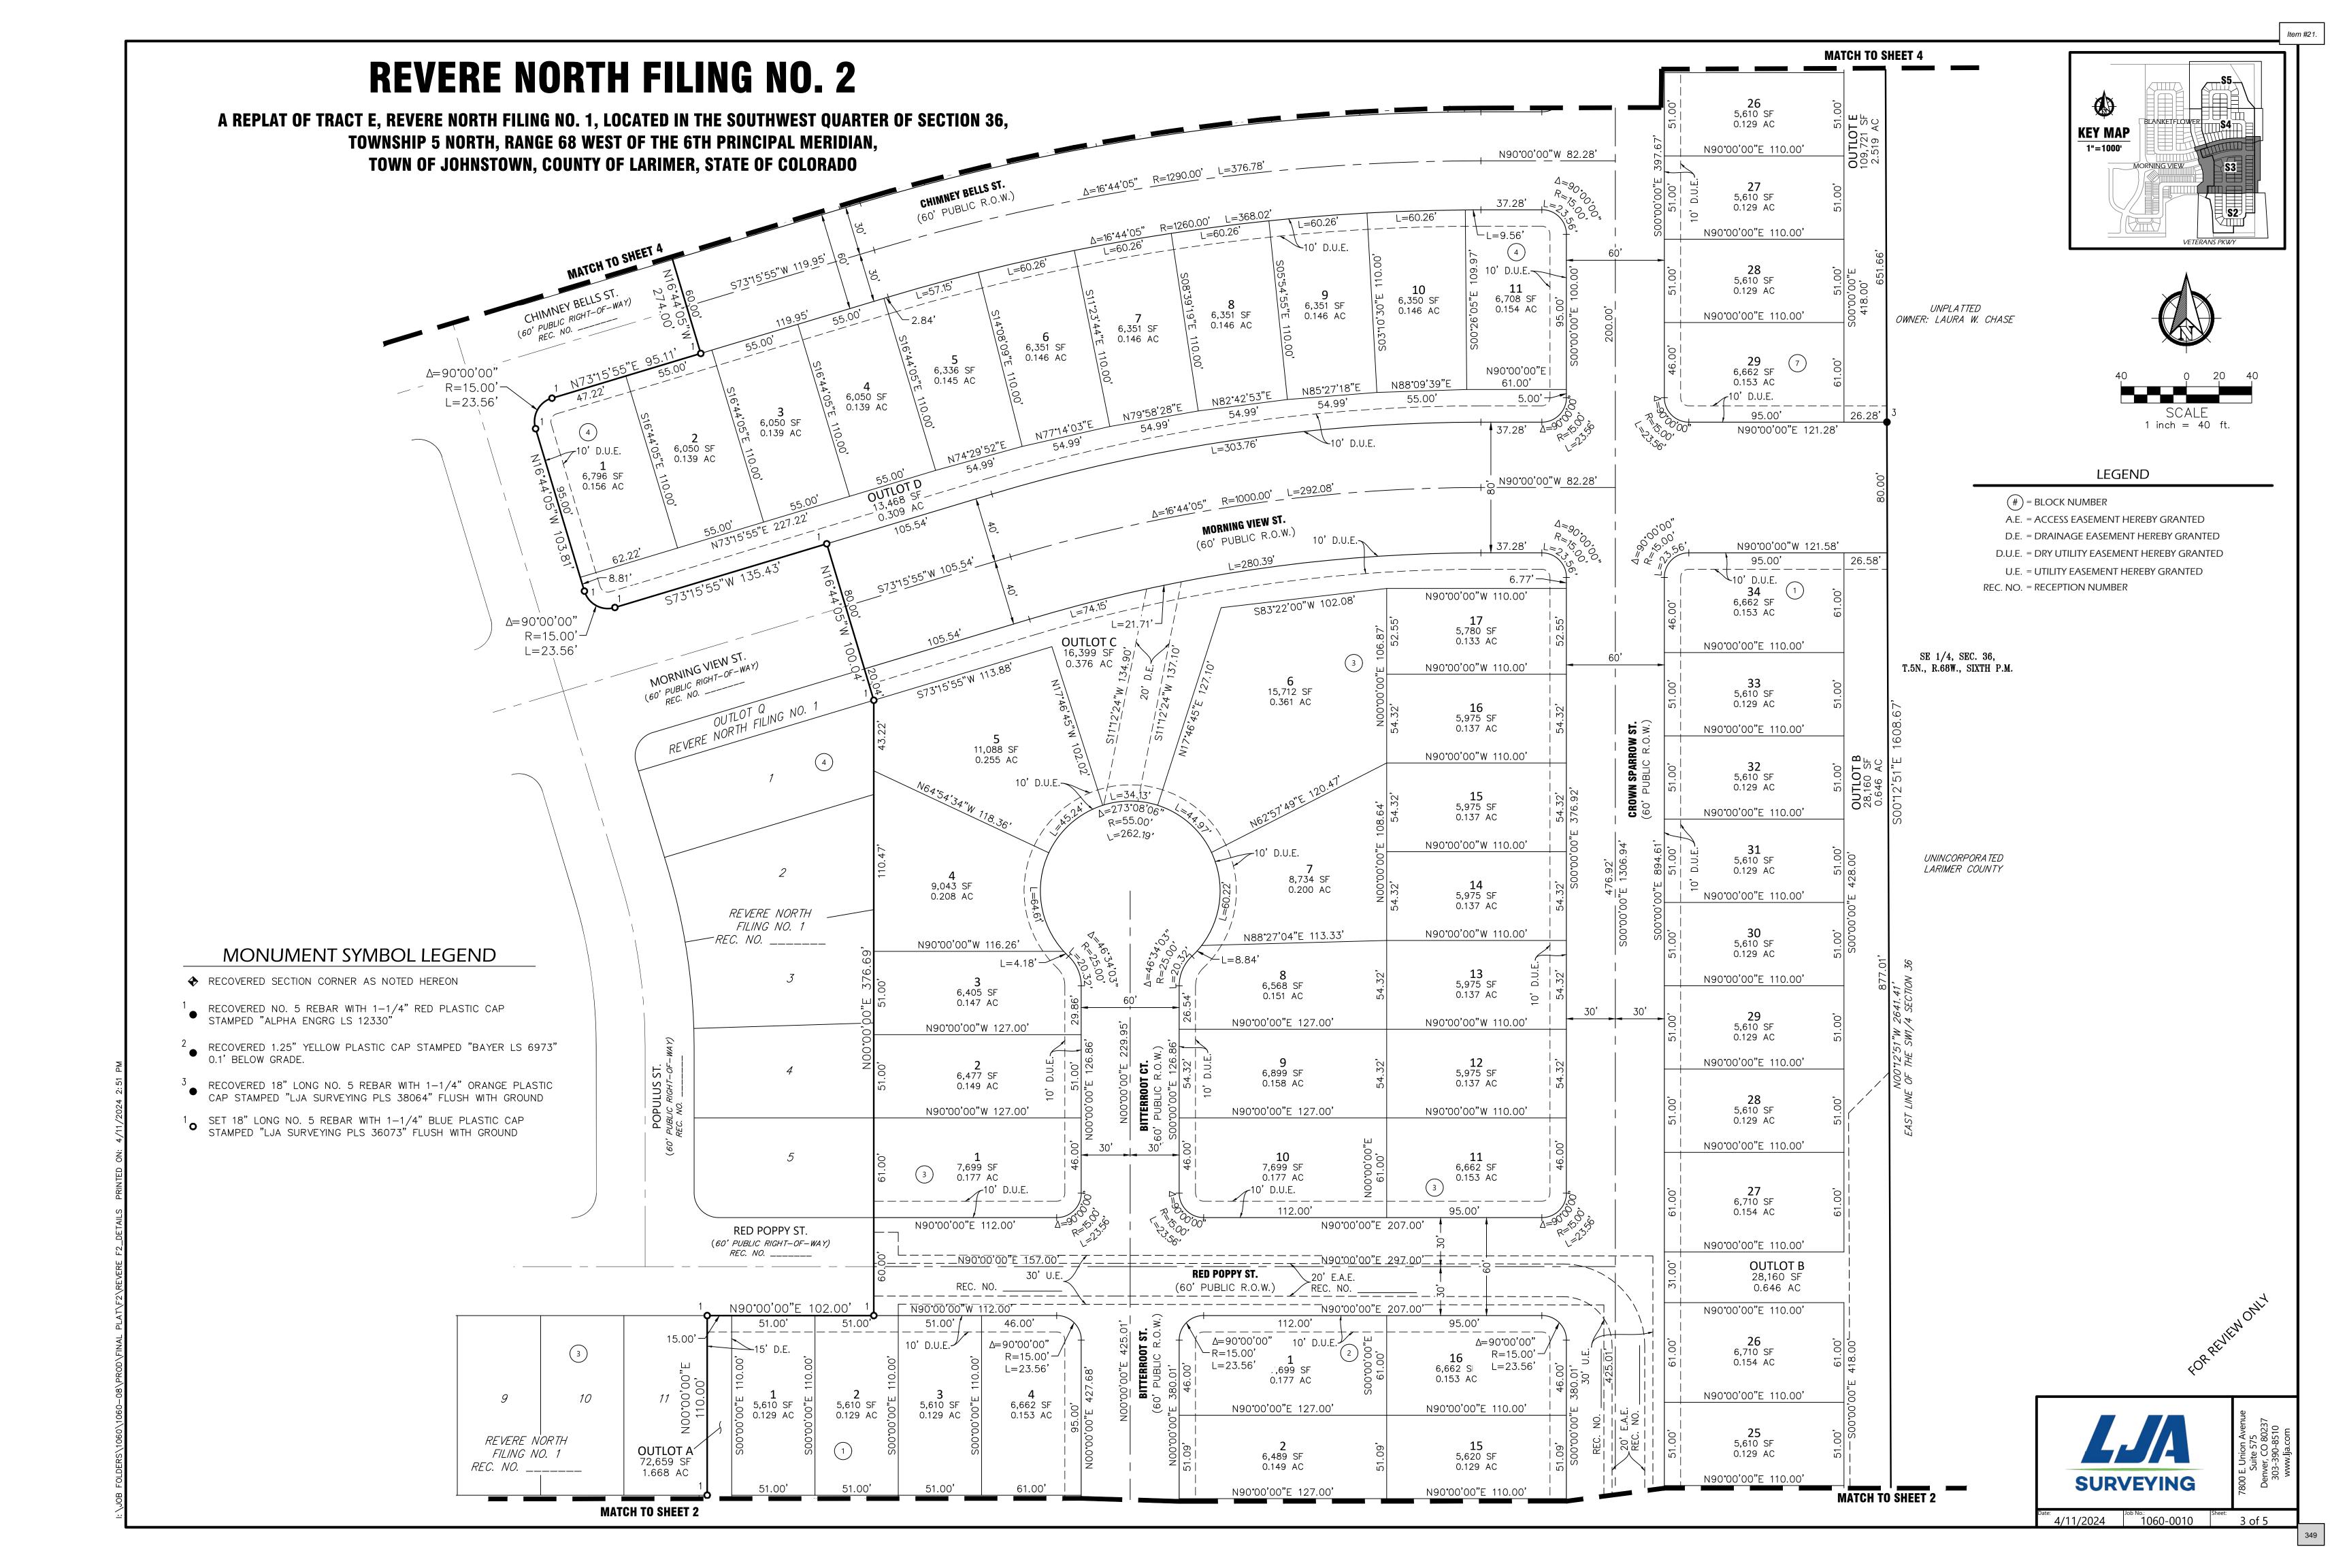

#### **PUBLIC HEARING**

- 19. Public Hearing New Tavern License Application for Mirror Image Brewpub Group LLC
- 20. Ordinance No. 2024-247: Establishing R-2 Zoning On The Property Known As The Blue Spruce Ridge Annexation on Second Reading
- 21. Revere North Filing No. 1 & 2 Subdivision
  - A. Public Hearing Resolution 2024-23: Consideration of Final Subdivision Plat/Development Plan for Revere North Filing No. 1 & 2
  - B. Water Sewer Service Agreement: Revere North Filing No. 1
  - C. Water Sewer Service Agreement: Revere North Filing No. 2
  - D. Development Agreement: Revere North Filing No. 1 and No. 2
- 22. Southridge Subdivision
  - A. Public Hearing Resolution 2024-24: Consideration of Final Subdivision Plat for Southridge
  - B. Water Sewer Service Agreement: Southridge Subdivision
  - C. Development Agreement: Southridge Subdivision