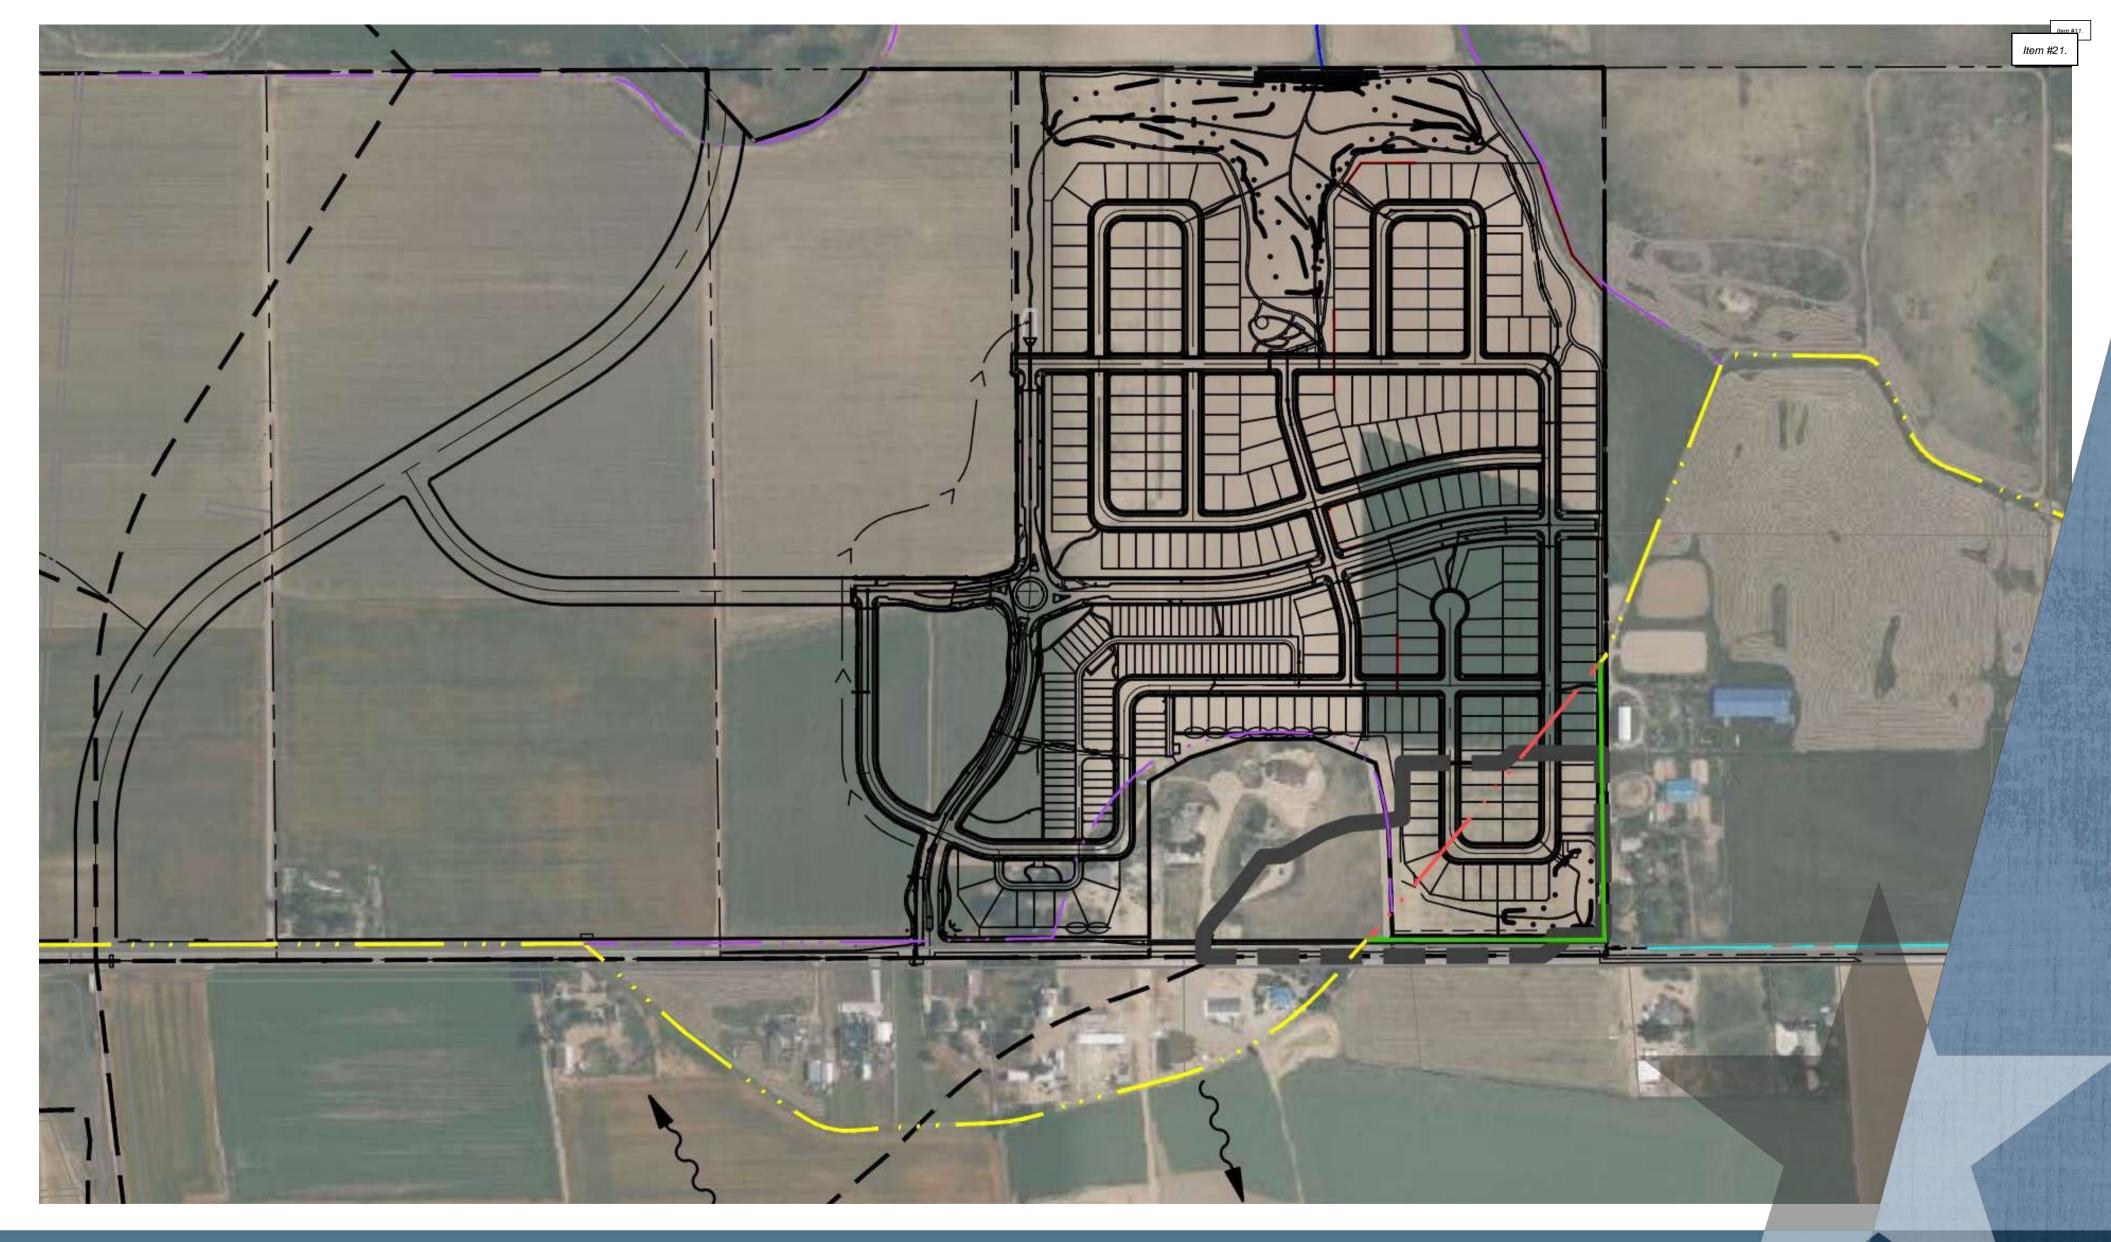

#### **PUBLIC HEARING**

- 19. Public Hearing New Tavern License Application for Mirror Image Brewpub Group LLC
- 20. Ordinance No. 2024-247: Establishing R-2 Zoning On The Property Known As The Blue Spruce Ridge Annexation on Second Reading
- 21. Revere North Filing No. 1 & 2 Subdivision
  - A. Public Hearing Resolution 2024-23: Consideration of Final Subdivision Plat/Development Plan for Revere North Filing No. 1 & 2
  - B. Water Sewer Service Agreement: Revere North Filing No. 1
  - C. Water Sewer Service Agreement: Revere North Filing No. 2
  - D. Development Agreement: Revere North Filing No. 1 and No. 2
- 22. Southridge Subdivision
  - A. Public Hearing Resolution 2024-24: Consideration of Final Subdivision Plat for Southridge
  - B. Water Sewer Service Agreement: Southridge Subdivision
  - C. Development Agreement: Southridge Subdivision