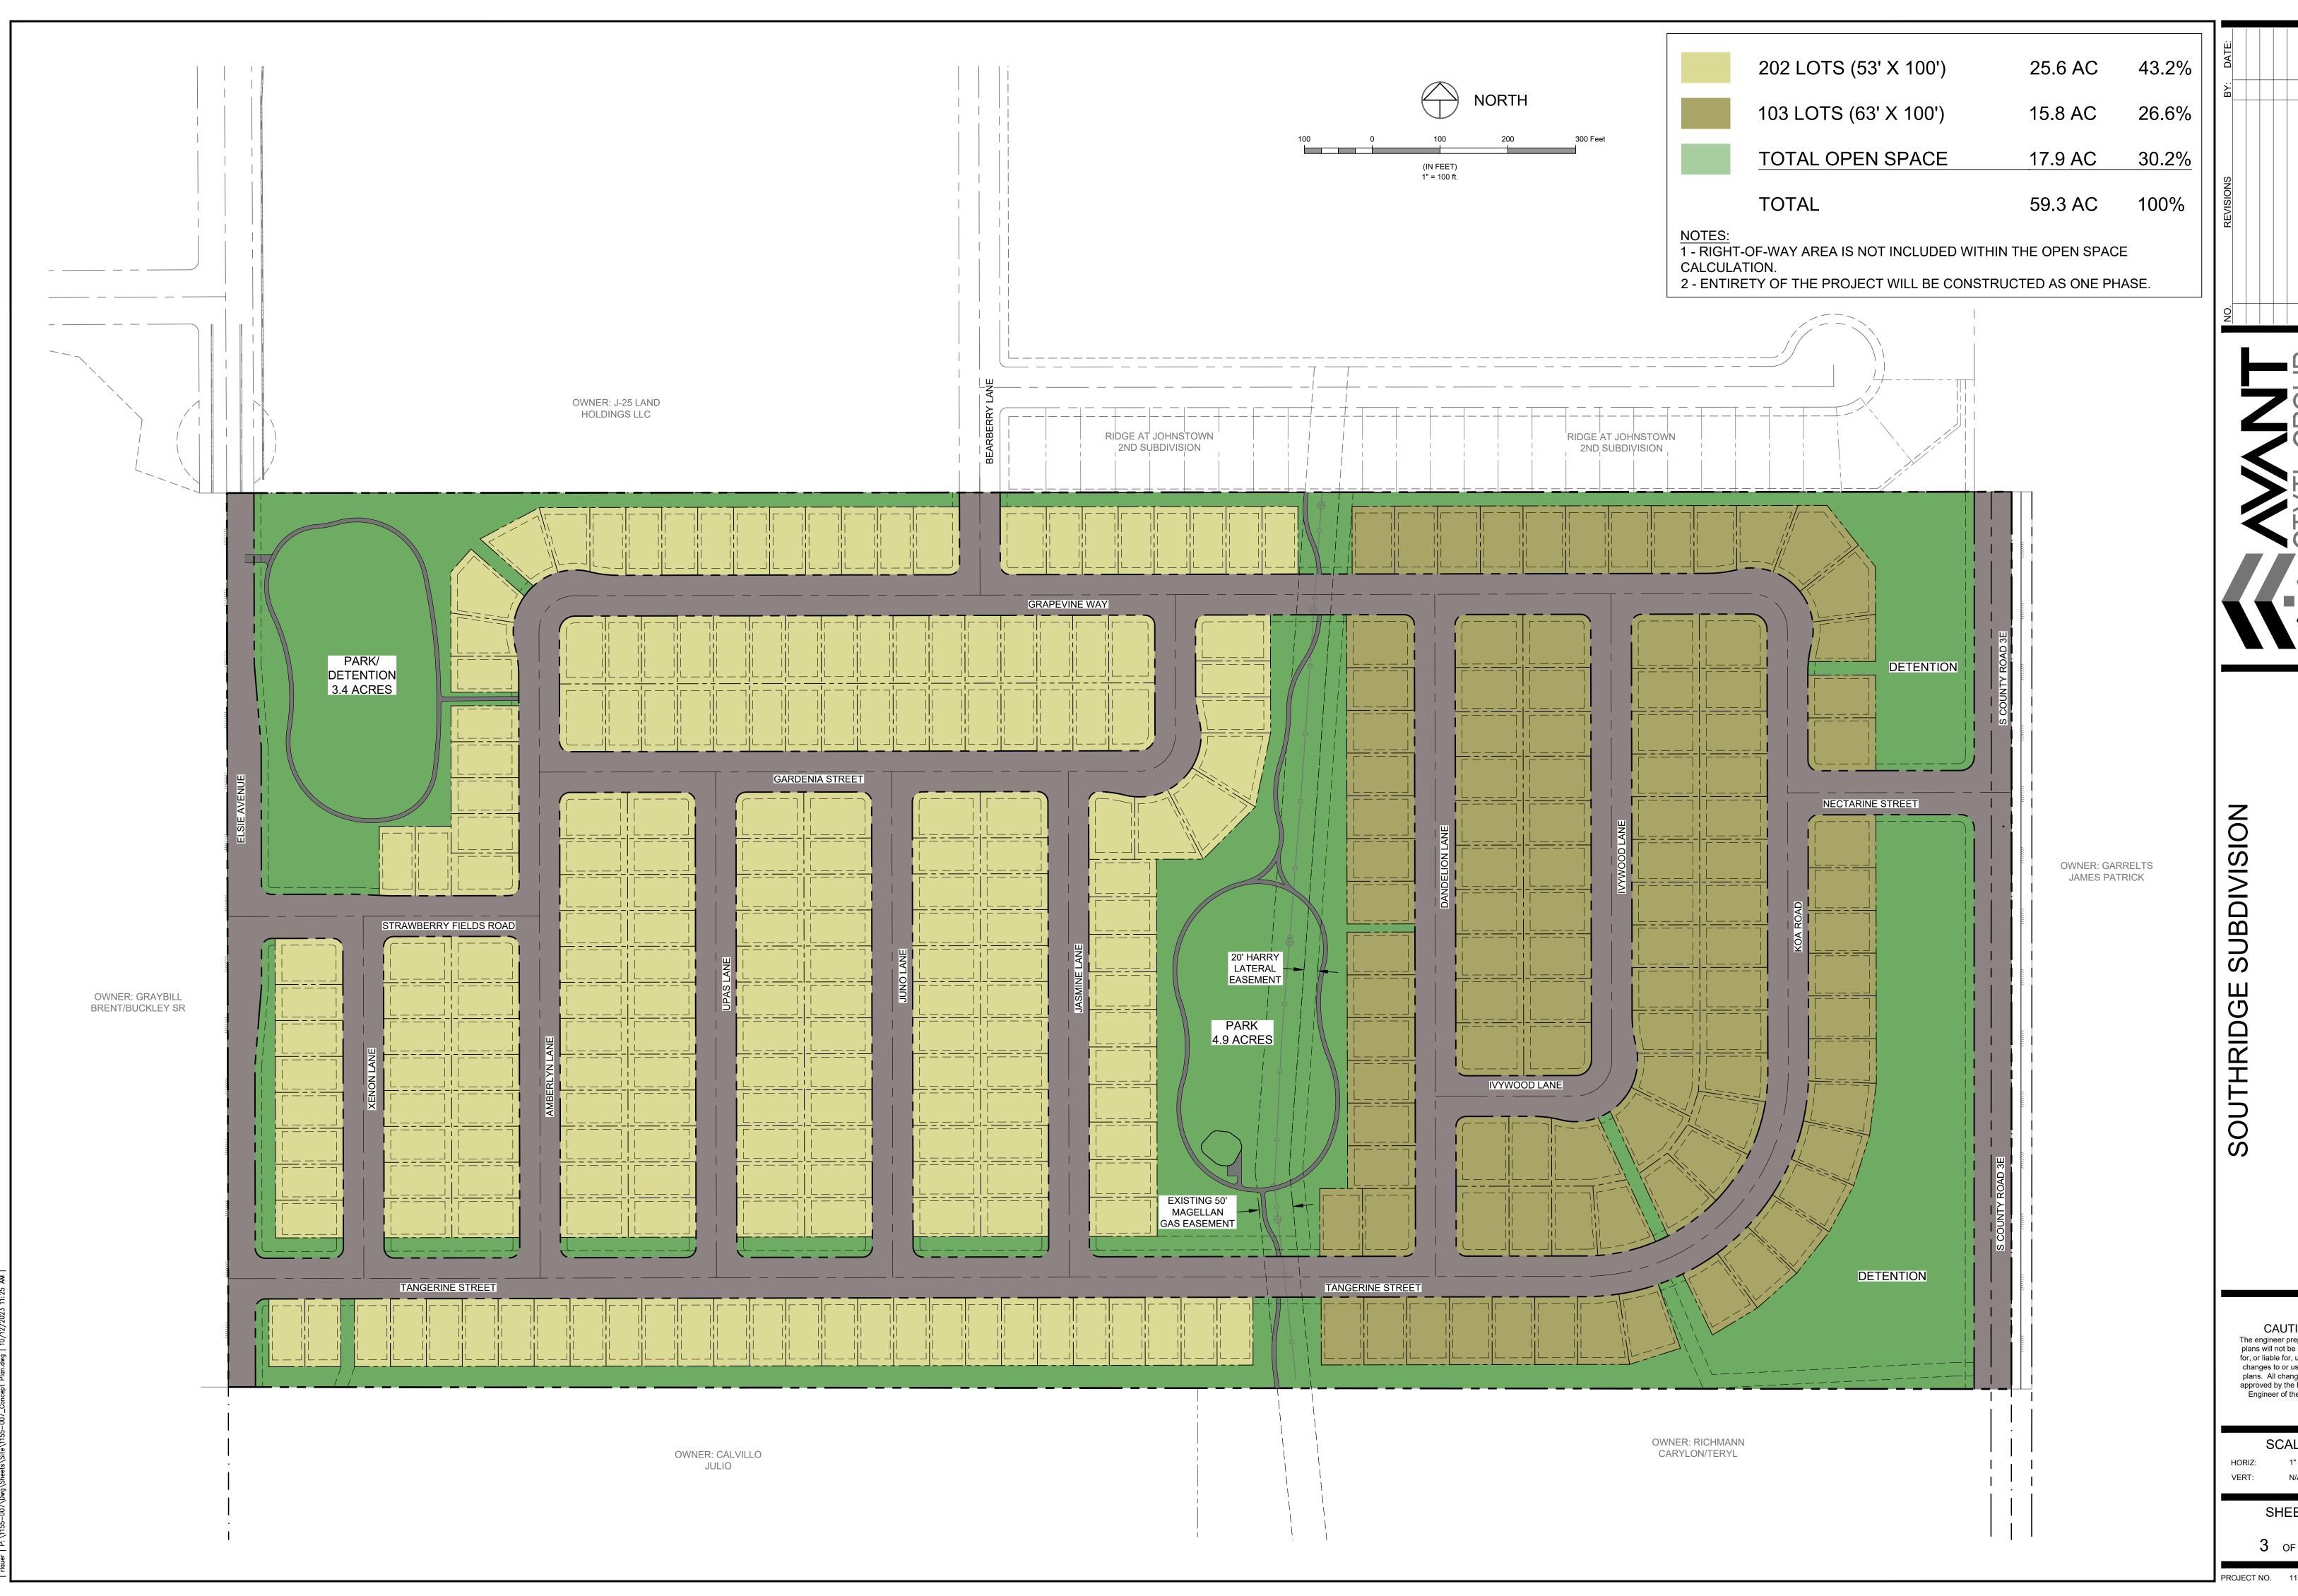

#### **PUBLIC HEARING**

- 19. Public Hearing New Tavern License Application for Mirror Image Brewpub Group LLC
- 20. Ordinance No. 2024-247: Establishing R-2 Zoning On The Property Known As The Blue Spruce Ridge Annexation on Second Reading
- 21. Revere North Filing No. 1 & 2 Subdivision
  - A. Public Hearing Resolution 2024-23: Consideration of Final Subdivision Plat/Development Plan for Revere North Filing No. 1 & 2
  - B. Water Sewer Service Agreement: Revere North Filing No. 1
  - C. Water Sewer Service Agreement: Revere North Filing No. 2
  - D. Development Agreement: Revere North Filing No. 1 and No. 2
- 22. Southridge Subdivision
  - A. Public Hearing Resolution 2024-24: Consideration of Final Subdivision Plat for Southridge
  - B. Water Sewer Service Agreement: Southridge Subdivision
  - C. Development Agreement: Southridge Subdivision