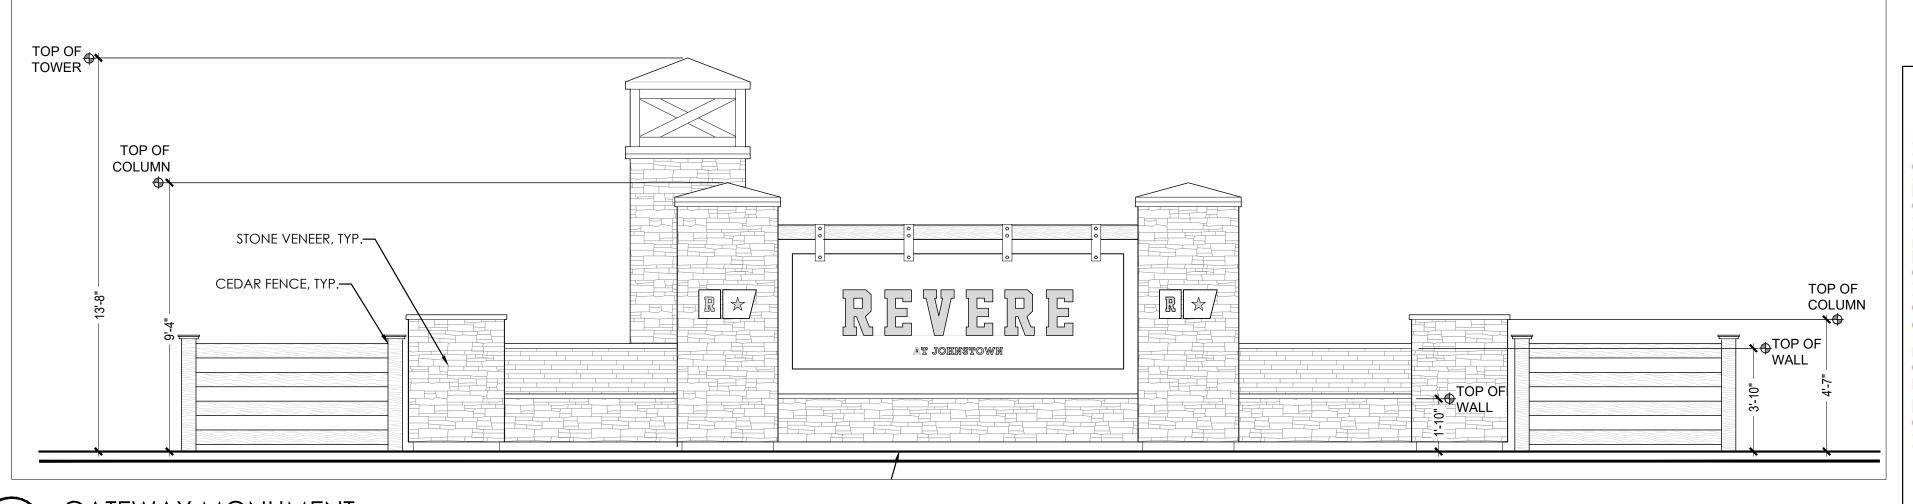

EET NUMBER

SHEET 23 OF 33

TOWN OF JOHNSTOWN, COLORADO





CONCRETE CURB OR SIDEWALK HOLD GRADE 1 IN. BELOW EDGE PRUNE ALL DAMAGED OR DEAD WOOD IMMEDIATELY PRIOR TO PLANTING SET SHRUB 1 IN. HIGHER THAN THE GRADE AT WHICH IT GREW 2'0" MIN → DIG PLANT PIT TWICE AS WIDE AS THE CONTAINER OR MORE APPLY SPECIFIED MULCH 3" DEEP REMOVE CONTAINER ROUGHEN SIDES OF PLANT PIT. SCORE SIDE OF ROOTBALL OF ROOTBOUND PLANTS ONLY. FILL PLANT PIT WITH SPECIFIED SOIL MIX NOTE: ANY BROKEN OR CRUMBLING ROOTBALL WILL BE REJECTED. REMOVING THE CONTAINER WILL NOT BE AN EXCUSE FOR DAMAGED ROOTBALL NOTE: HOLD GRADE 1" BELOW EDGE OF WALK OR CURB



DECIDUOUS TREE PLANTING

EVERGREEN TREE PLANTING

<del>|</del> 16 ¾" → ф 6 ф 13 • 7 NOTES:

1) EXACT MODEL AND COLOR WILL BE DETERMINED AT A LATER DATE. FINISH GRADE





GATEWAY MONUMENT \*PER APPROVED MASTER SIGN PLAN FOR REVERE (ZON22-0001)

**L.13** 

Call before you dig.

LJA ENGINEERING

PROJECT NAME

**OZ** 

SUBMITTAL DATE: 09/05/2023 **REVISION DATE:** 

REVE

SHEET TITLE

SHEET NUMBER

SHEET 24 OF 33

TOWN OF JOHNSTOWN, COLORADO



PROJECT NAME

REVE SUBMITTAL DATE: 09/05/2023 REVISION DATE:

SHEET TITLE

SHEET NUMBER

L.14

SHEET 25 OF 33









4 STEPPING STUMPS
NTS



TUNNEL CRAWL





BALANCE LOG
NTS





BIGGO SWING

NTS



STEPPING STONE & STUMP
NTS





10 BENCH NTS





12) TRASH RECEPTACLE

NTS

Know what's below.

Call before you dig.

TOWN OF JOHNSTOWN, COLORADO

# Call before you dig.

# E@Fracina 0@Sign 10200 E. Girard Ave, A-314 Denver, CO 80231 ph: 303 420 00.73

PROJECT NAME

**S** 

REVE

SUBMITTAL DATE: 09/05/2023 REVISION DA