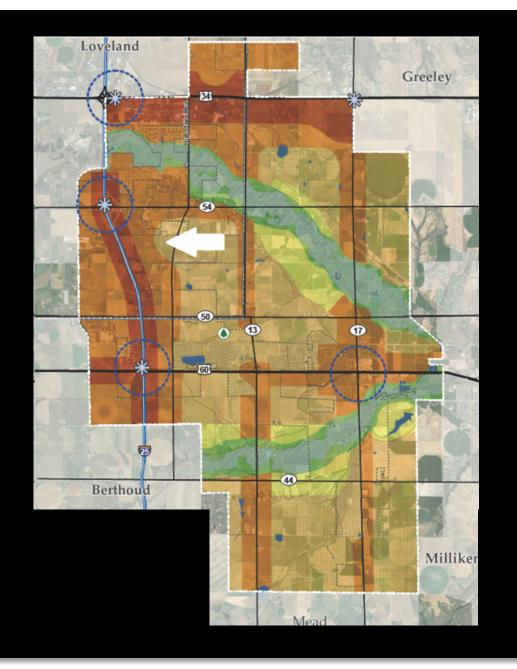

#### **AGENDA ITEM DESCRIPTION:**

The Council held a public hearing on April 15, 2024, and approved Ordinance No. 2024-250 on first reading.

This ordinance is for the approval of Annexation Case No. ANX23-0002. The subject property currently exists in Larimer County and measures approximately 5.7 acres in size. The project is located on the north side of Larimer County Road 16, just west of Interstate 25.

#### **AGENDA ITEM DESCRIPTION:**

The Council held a public hearing on April 15, 2024, and approved Ordinance No. 2024-251 on first reading.

This ordinance is for the establishment of I-1 zoning for Annexation Case No. ANX23-0002. The subject property currently exists in Larimer County and measures approximately 5.7 acres in size. The project is located on the north side of Larimer County Road 16, just west of Interstate 25. I-1 (Industrial, Light) zoning is consistent with the High Density/Intensity Land Use that overlays the property.