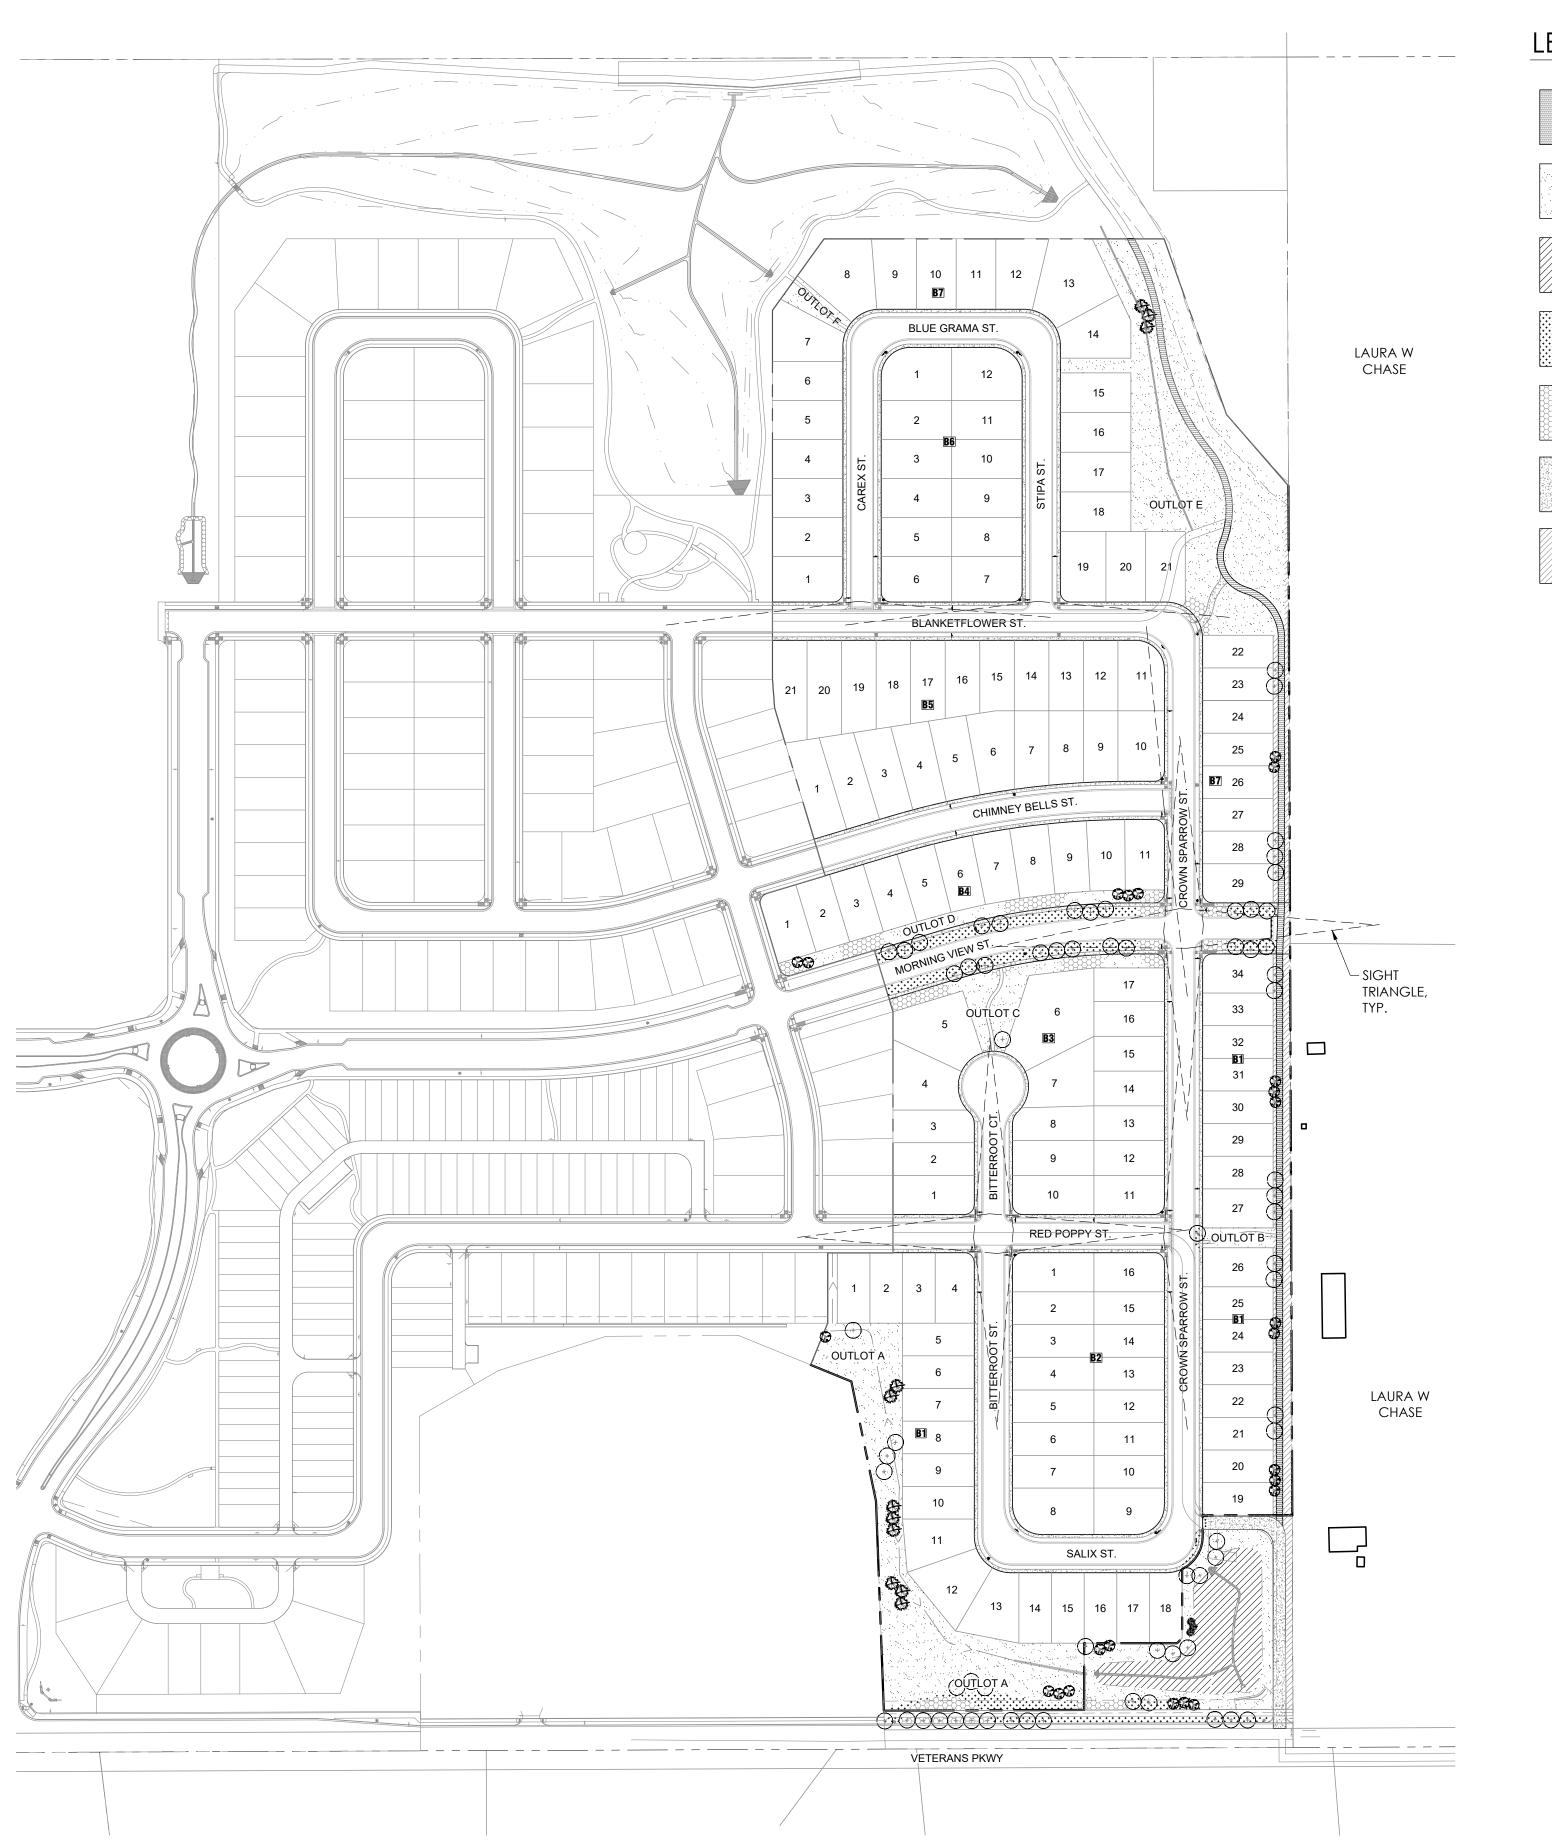

IN JOHNSON'S CORNER, WEST OF THE FRONTAGE ROAD, 550 FEET NORTH OF THE INTERSECTION OF THE FRONTAGE ROAD AND MARKETPLACE DRIVE.

# **REVERE NORTH FILING 2**



2. ALL FLOWLINE CURB RETURNS NOT LABELED ON THE PLANS







PROJECT NAME

SUBMITTAL DATE: 04/16/2024

**REVISION DATE:** 

RE

SHEET TITLE

SHEET NUMBER

SHEET 8 OF 36





requirements. See separate construction document set for





PROJECT BENCHMARK:

NGS CONTROL POINT "JOHNSON BEING A 1" STEEL ROD SET IN LOGO MONUMENT BOX LOCATED IN FRONT OF LAZY BOY'S RV IN JOHNSON'S CORNER, WEST OF THE FRONTAGE ROAD, 550 FEET NORTH OF THE INTERSECTION OF THE FRONTAGE ROAD AND MARKETPLACE DRIVE.

Know what's below.
Call before you dig.

PROJECT NAME

2

FILING NO

# REVERE NORTH FILING NO. 2 FINAL DEVELOPMENT PLAN

TOWN OF JOHNSTOWN, COLORADO



LEGEND

CRUSHER FINES

IRRIGATED NATIVE GRASS



NON-IRRIGATED NATIVE GRASS

DROUGHT TOLERANT SOD



SHRUB BED



CONCRETE



**ROCK MULCH** 



DECIDUOUS SHADE TREES



**EVERGREEN TREES** 



SUBMITTAL DATE: 04/16/2024 REVISION DATE:

SHEET TITLE

SHEET NUMBER

SHEET 9 OF 21



Know what's **below**. **Call** before you dig.

# REVERE NORTH FILING NO. 2 FINAL DEVELOPMENT PLAN

TOWN OF JOHNSTOWN, COLORADO





LEGEND

IRRIGATED NATIVE GRASS

DECIDUOUS SHADE TREES

**EVERGREEN TREES** 

ORNAMENTAL TREES

SHRUBS

**ROCK MULCH** 

CONCRETE

CRUSHER FINES

NON-IRRIGATED NATIVE GRASS



**KEY MAP** 



04/16/2024 REVISION DATE:

SHEET TITLE

SHEET NUMBER

SHEET 11 OF 21

Scale: 1"= 30'-0"

┙



# REVERE NORTH FILING NO. 2 FINAL DEVELOPMENT PLAN

TOWN OF JOHNSTOWN, COLORADO

## LANDSCAPE DESI