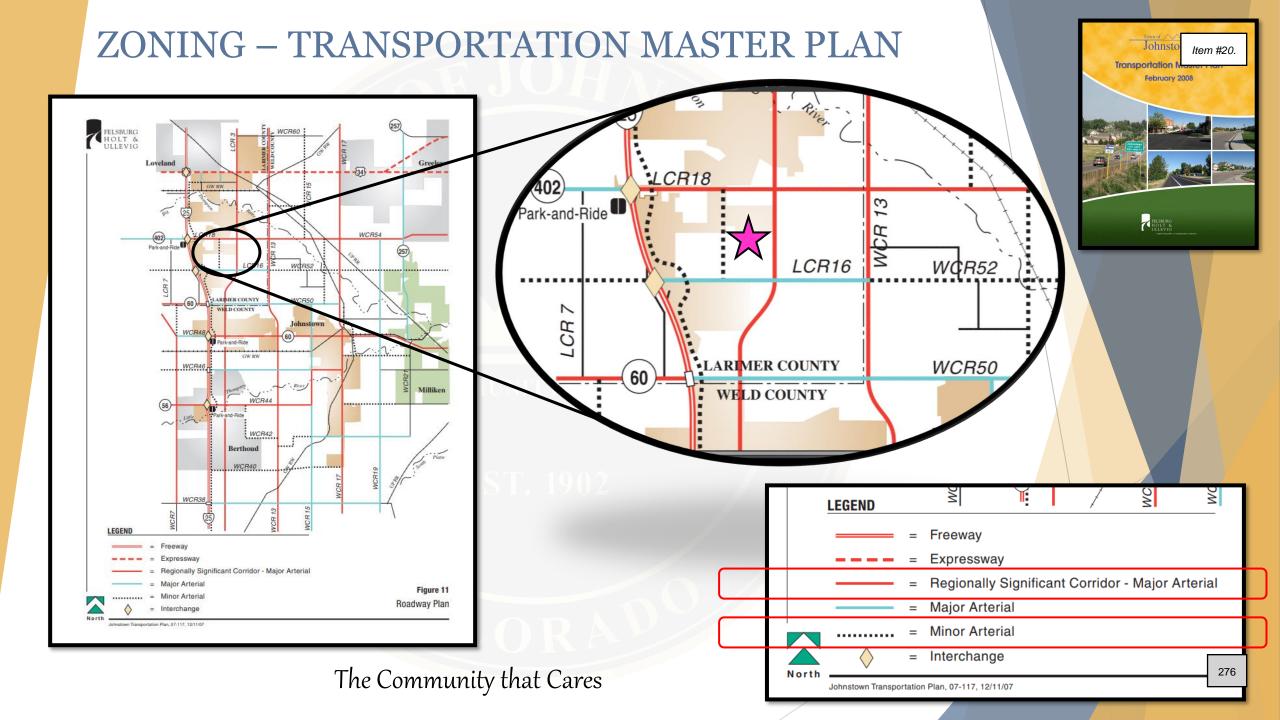

#### **NEW BUSINESS**

- 13. Agreement Between the Town of Johnstown and D2C Architects for the Design Services of a Development Services Building
- 14. Playground Equipment Replacement for Eddie Aragon Park and West Lake Park
- 15. Contract Amendment with Burns & McDonnell Engineering Company, Inc. for the Water Treatment Plant Design Contract for Work Authorization 1 & 2 Engineering Construction Services
- <u>16.</u> Downtown Masterplan Project Overview
- 17. Downtown Façade Grant Program Proposed Boundary Change
- 18. Termination of the Downtown Sign Project Contract