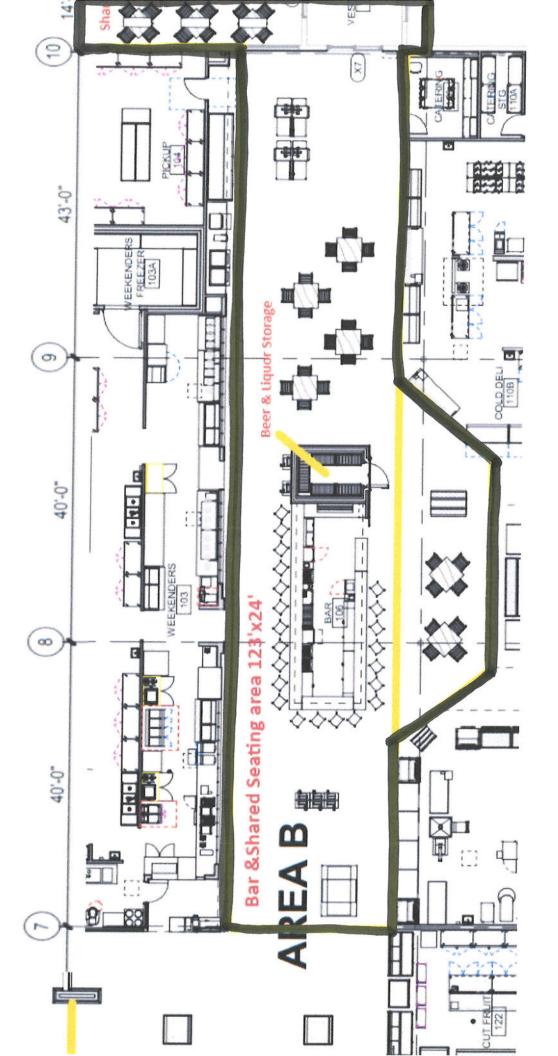

the document to be delivered for filing, taken in conformity with the requirements of part 3 of article 90 of title 7, C.R.S., and, if applicable, the constituent documents, and the organic statutes, and that the individual in good faith believes the facts stated in the document are true and the document complies with the requirements of that Part, the constituent documents, and the organic statutes.

This perjury notice applies to each individual who causes this document to be delivered to the Secretary of State, whether or not such individual is named in the document as one who has caused it to be delivered.

Item #19.

#### Name(s) and address(es) of the individual(s) causing the document to be delivered for filing

Cheyenne Moseley 101 N. Brand Blvd., 11th Floor Glendale CA 91203 US



04/17/2024 TO: Johnstown City Clerk 450 S. Parish, Johnstown, CO 80534

REF: Needs & Desires Petition - New Liquor License

#### **Survey Overview**

Survey of the Reasonable Requirements and Desires of the Neighborhood for the following:

**Tavern Liquor License** 

#### Applicant:

Mirror Image Brewpub Group d.b.a. Mirror Image @ Woods Applicant's Licensed Premises Location: 4320 Ledge Rock Drive Johnstown, CO 80534

#### **Survey Methodology**

The circulator was over 21 years old.

Each circulator wore "Mirror Image Brewing" apparel and introduced himself identifying his name and the company. Each circulator also had a clipboard with the following:

- 1. A map of the designated area provided by the Johnstown City Clerk describing the boundaries of the defined neighborhood.
- 2. A tal