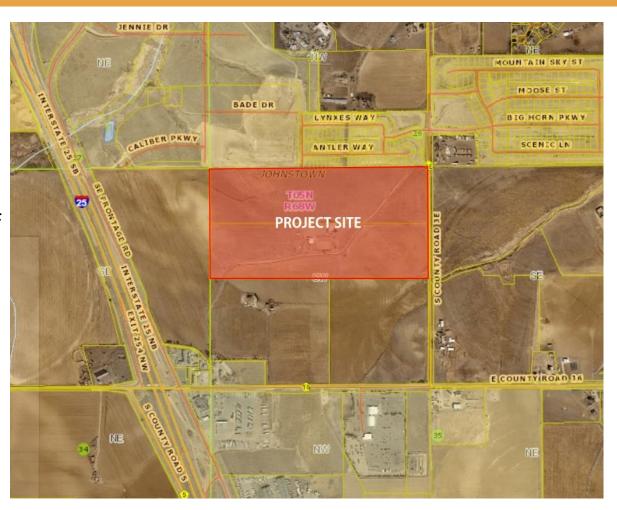

RKS MAY BE PRIVATELY OR PUBLICLY OWNED, TO BE DETERMINED AT THE TIME OF
- 4. ALL PARKS, NO MATTER IF OWNERSHIP IS PUBLIC OR PRIVATELY HELD, WILL BE ACCESSIBLE TO THE GENERAL PUBLIC, REGARDLESS OF RESIDENCY STATUS.

FINAL EXHIBIT

SHEET NUMBER:

J-U-B ENGINEERS, INC.





# Town of Johnstown

# South Ridge Final / Preliminary Plat

Final/Preliminary Plat Development. Plan

Plat and Development Plan (SUB22-0012)
Applicant: Journey Homes, LLC
Planning & Zoning Commission
August 23, 2023

# LOCATION & BACKGROUND

- Approx. 79.7 Acres
- Part of the South Ridge PUD
- Located directly south of The Ridge Subdivision, east of S County Road 3E
- 2022 Annexation establishment of Zoning Map (ORD 2022-228)
- The land was historically a farm, with a single-family home on the property, now unoccupied





# SUBDIVISION

- 306 total lots
- 10 Outlots for open space and utilities/Detention
- One "Abandoned Location" well – never drilled
- One irrigation ditch exists on the property and will be realigned and piped





# DEVELOPMENT PLAN

| 203 LOTS (53' X 100')                            | 25.6 AC      | 43.2% |
|--------------------------------------------------|--------------|-------|
| 103 LOTS (63' X 100')                            | 15.8 AC      | 26.6% |
| OPEN SPACE (8.3 AC PARK)                         | 14.0 AC      |       |
| DETENTION (4.3 AC X 5%)                          | 0.22 AC      |       |
| TREE LAWN                                        | 3.69 AC      |       |
| TOTAL OPEN SPACE                                 | 17.91 AC     | 30.2% |
| TOTAL