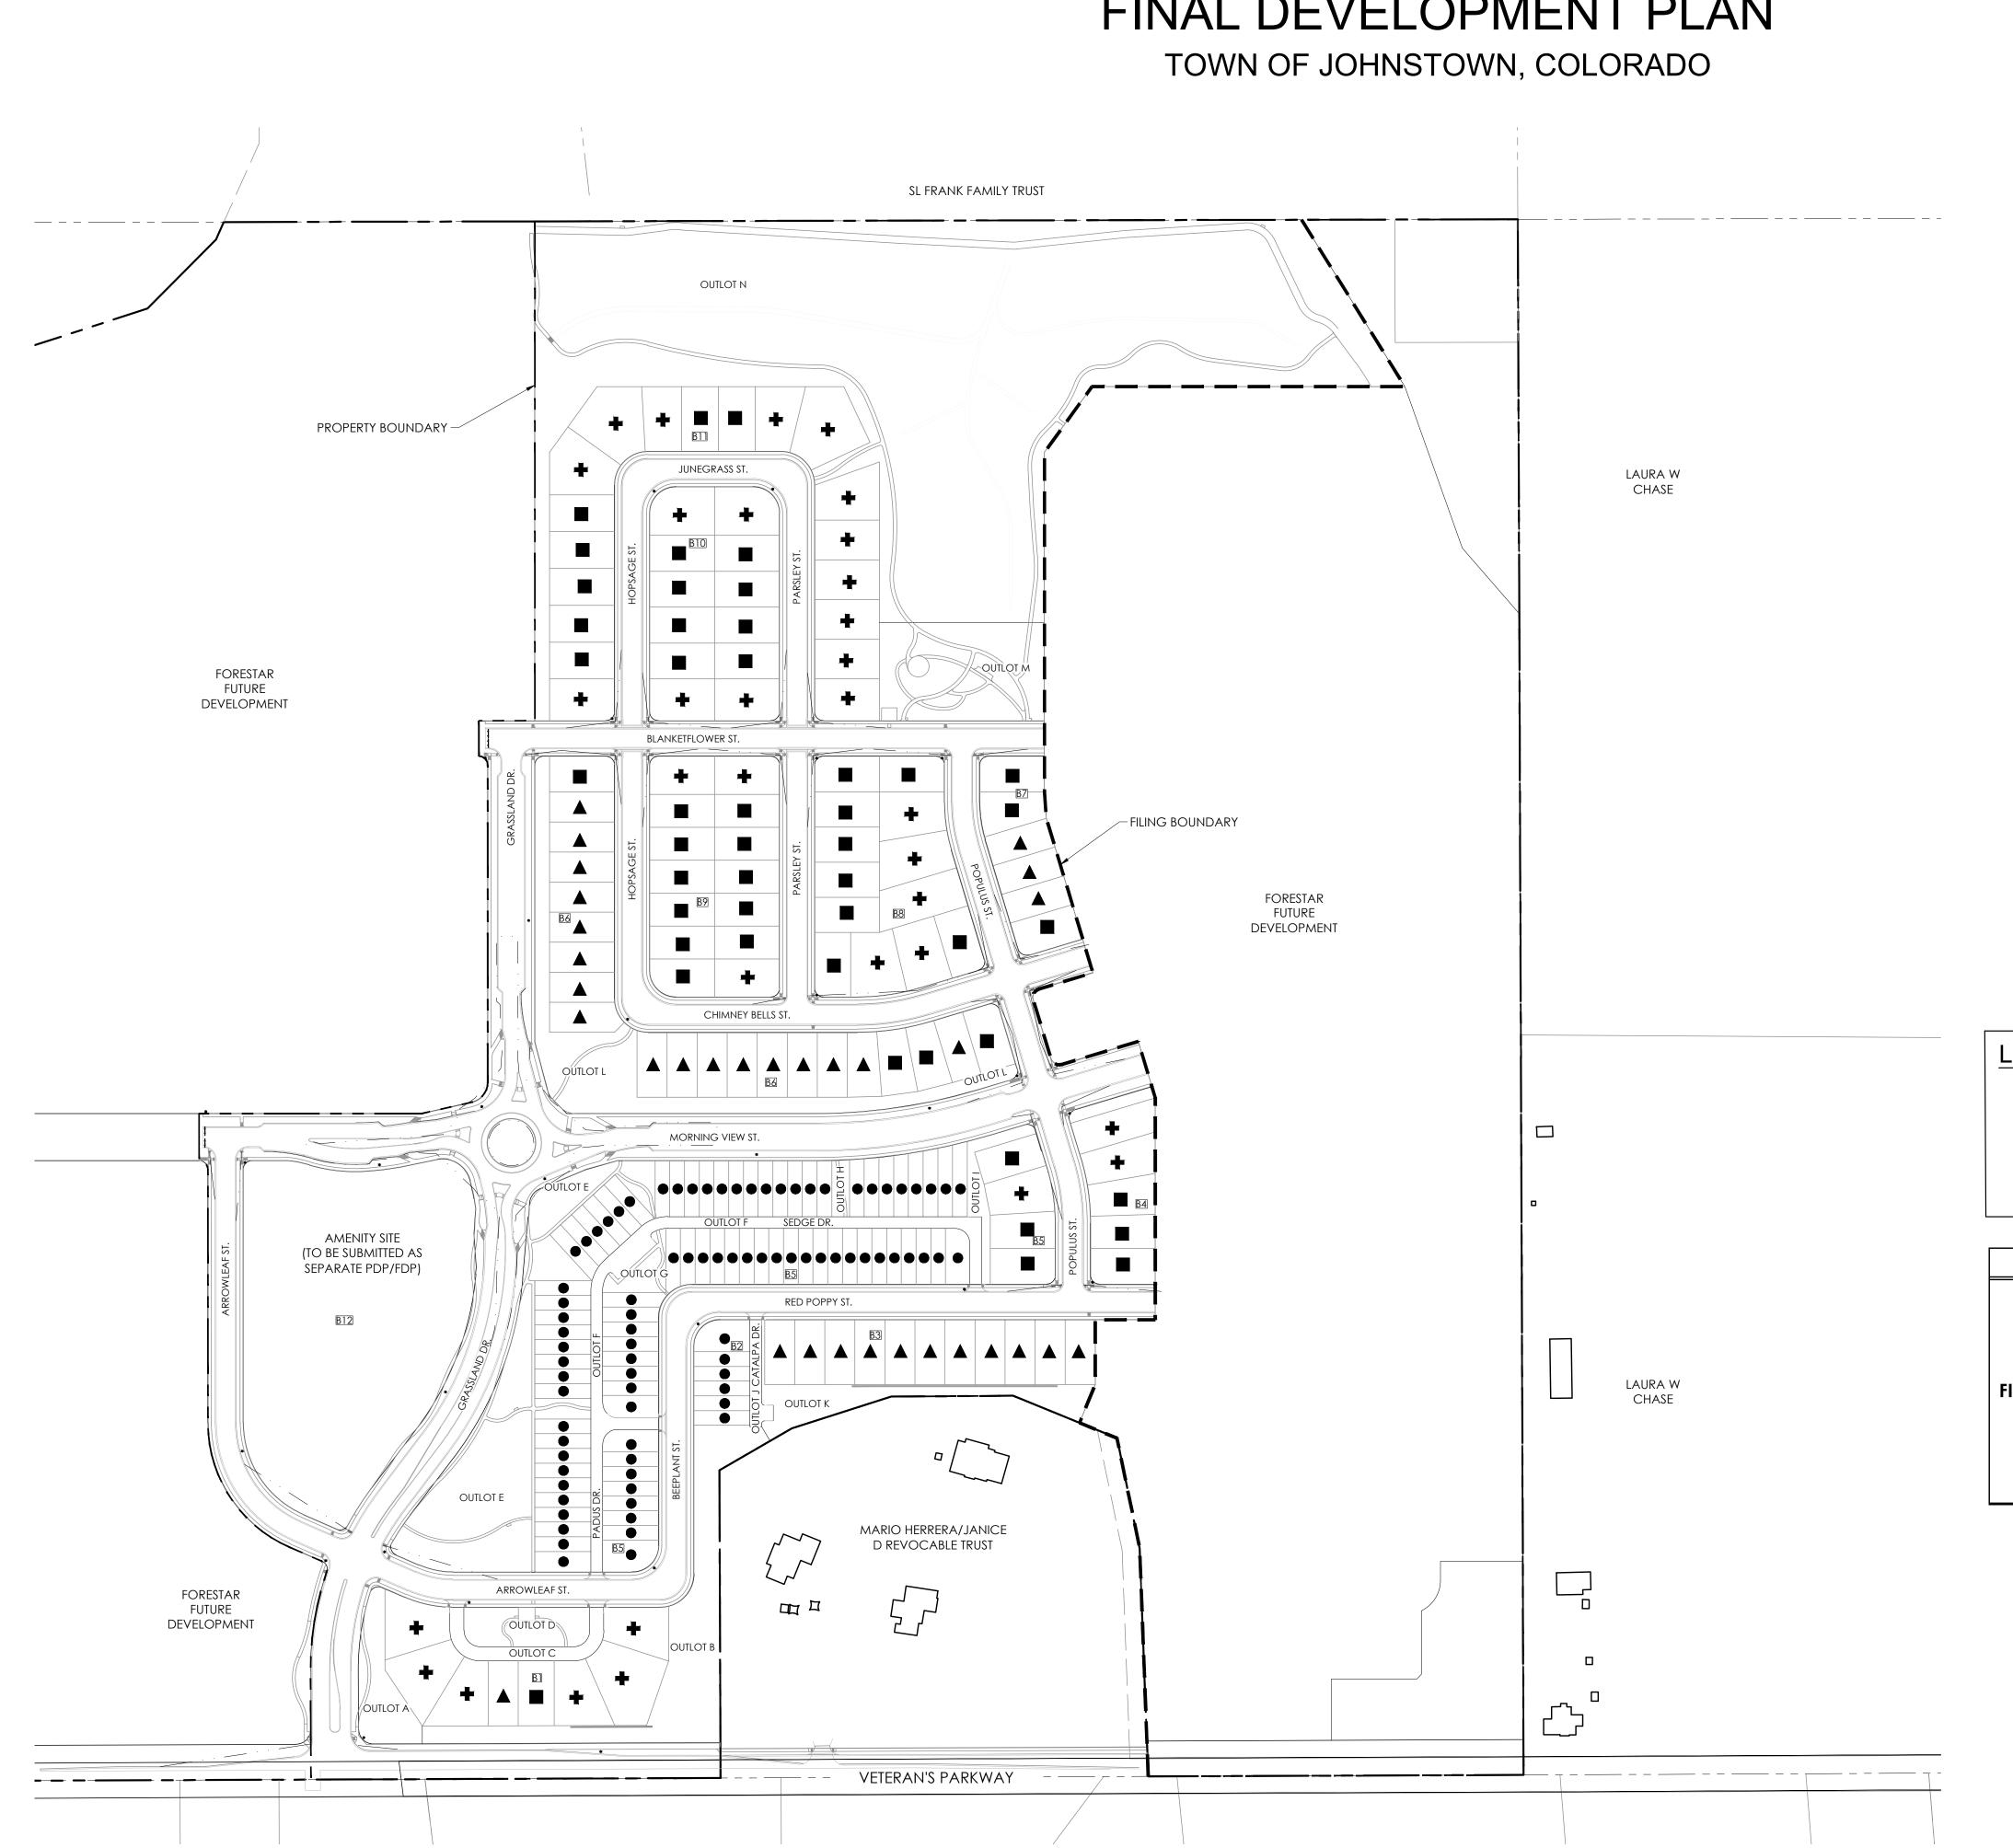

L BE USED. ALL PROPOSED DEVELOPMENT IS SUBJECT TO TOWN OF JOHNSTOWN REVIEW PROCEDURES.

Call before you dig.





**PROJECT NAME** 

0  $\mathbf{C}$ 

SUBMITTAL DATE: 09/05/2023 **REVISION DATE:** 

SHEET TITLE

## SHEET INDEX

COVER HOUSING TYPE PLAN LOT TYPICALS TABLES & ABBREVIATIONS **OVERALL PLAN** SITE PLANS LANDSCAPE PLANS LANDSCAPE NOTES & DETAILS LOT TYPICALS (LANDSCAPE) ARCHITECTURAL CHARACTER IMAGERY

OPEN AREA & TRAILS PLAN CIRCULATION PLAN

PARKING PLAN

**FENCING PLAN** 

PLANNING AREA PLAN

SHEET 1 OF 33

SHEET NUMBER

# REVERE NORTH FILING NO. 1 FINAL DEVELOPMENT PLAN





LJA ENGINEERING

PROJECT NAME

NORTH FILING NO.
L DEVELOPMENT PLAN

- JOHNSTOWN, COLORADO

SUBMITTAL DATE:
09/05/2023
REVISION DATE:

SHEET TITLE

TYPE

OUSING TYF

SHEET NUMBER

**C.1** 

SHEET 2 OF 33



## LEGEND

- SINGLE FAMILY ATTACHED
- SINGLE FAMILY DETACHED <6,000 S.F.
- SINGLE FAMILY DETACHED 6,000-7,000 S.F.
- SINGLE FAMILY DETACHED 8,000-7,000
   SINGLE FAMILY DETACHED >7,000 S.F.

| RESIDENTIAL LOT TYPE DATA |                                         |            |            |  |  |  |  |
|---------------------------|-----------------------------------------|------------|------------|--|--|--|--|
|                           | HOUSING TYPE                            | # OF UNITS | % OF UNITS |  |  |  |  |
|                           | SINGLE FAMILY ATTACHED                  | 86         | 43.0%      |  |  |  |  |
|                           | SINGLE FAMILY DETACHED <6,000 S.F.      | 32         | 16.0%      |  |  |  |  |
| FILING 1                  | SINGLE FAMILY DETACHED 6,00