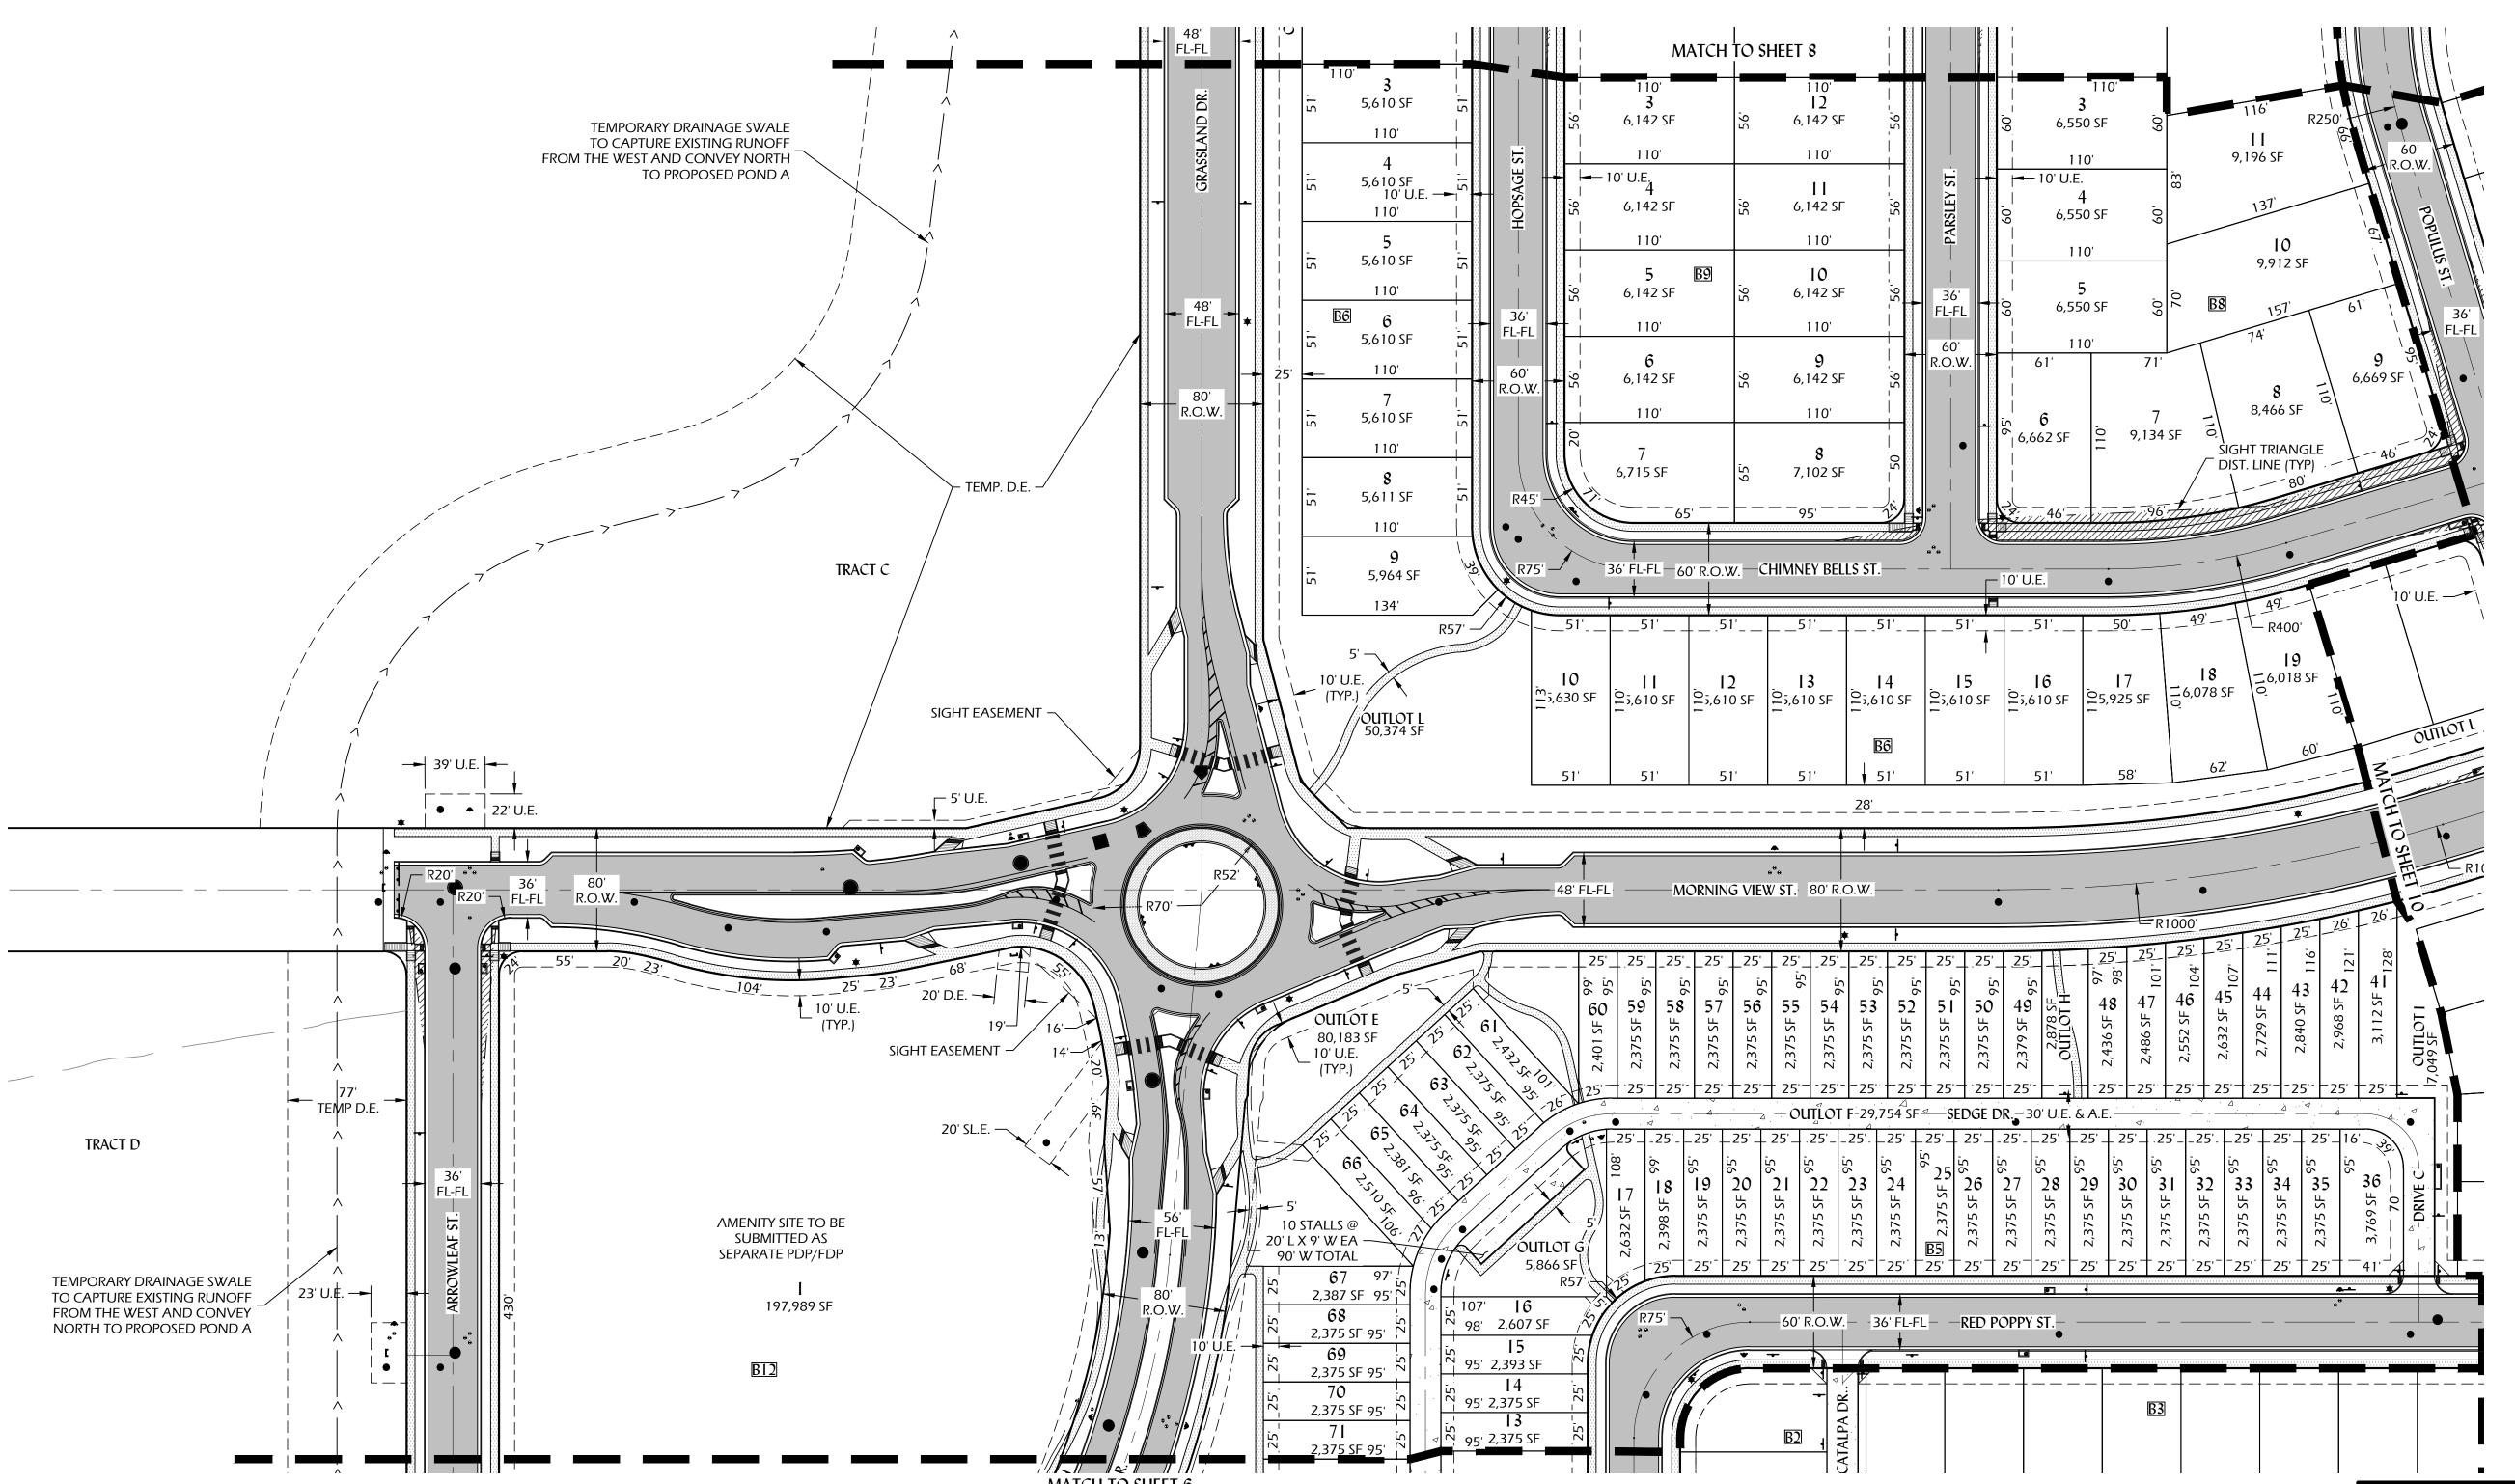

N
VN OF JOHNSTOWN, COLORAD

SUBMITTAL DATE: 08-15-2023

REVISION DATE:

SHEET TITLE

ITE PLAN

SHEET NUMBER

**C.5** 

SHEET 6 OF 36



PROJECT BENCHMARK:

NGS CONTROL POINT "JOHNSON BEING A  $\frac{1}{2}$ " STEEL ROD SET IN LOGO MONUMENT BOX LOCATED IN FRONT OF LAZY BOY'S RV IN JOHNSON'S CORNER, WEST OF THE FRONTAGE ROAD, 550 FEET NORTH OF THE INTERSECTION OF THE FRONTAGE ROAD AND MARKETPLACE DRIVE.



TOWN OF JOHNSTOWN, COLORADO



- 1. SEE SHEET 4 (C.6) FOR TYPICAL STREET SECTIONS, GENERAL ABBREVIATIONS LIST, GENERAL NOTES, TYPICAL LOT EASEMENT
- LAYOUT, AND LEGEND.

  2. ALL FLOWLINE CURB RETURNS NOT LABELED ON THE PLANS SHA
  15' RADIUS.



Know what's below.

Call before you dig.





PROJECT NAME

SUBMITTAL DATE: 08-15-2023

REVISION DATE:

SHEET TITLE

SHEET NUMBER

SHEET 7 OF 36



PROJECT BENCHMARK:

NGS CONTROL POINT "JOHNSON BEING A  $\frac{1}{2}$ " STEEL ROD SET IN LOGO MONUMENT BOX LOCATED IN FRONT OF LAZY BOY'S RV IN JOHNSON'S CORNER, WEST OF THE FRONTAGE ROAD, 550 FEET NORTH OF THE INTERSECTION OF THE FRONTAGE ROAD AND MARKETPLACE DRIVE.



TOWN OF JOHNSTOWN, COLORADO

## STANLEY L. FRANK PROPERTY RN 20130021614





## NOTES :

- SEE SHEET 4 (C.6) FOR TYPICAL STREET SECTIONS, GENERAL ABBREVIATIONS LIST, GENERAL NOTES, TYPICAL LOT EASEMENT LAYOUT, AND LEGEND.
- ALL FLOWLINE CURB RETURNS NOT LABELED ON THE PLANS SHA 15' RADIUS.







PROJECT NAME

REVERE NORTH
FINAL DEVELOPMENT PLAN
IN OF JOHNSTOWN, COLORAD

SUBMITTAL DATE: 08-15-2023 REVISION DATE:

SHEET TITLE

SITE PLAN

SHEET NUMBER

**C.**7

SHEET 8 OF 36

**SCALE** 

I inch = 60 ft.

PROJECT BENCHMARK: