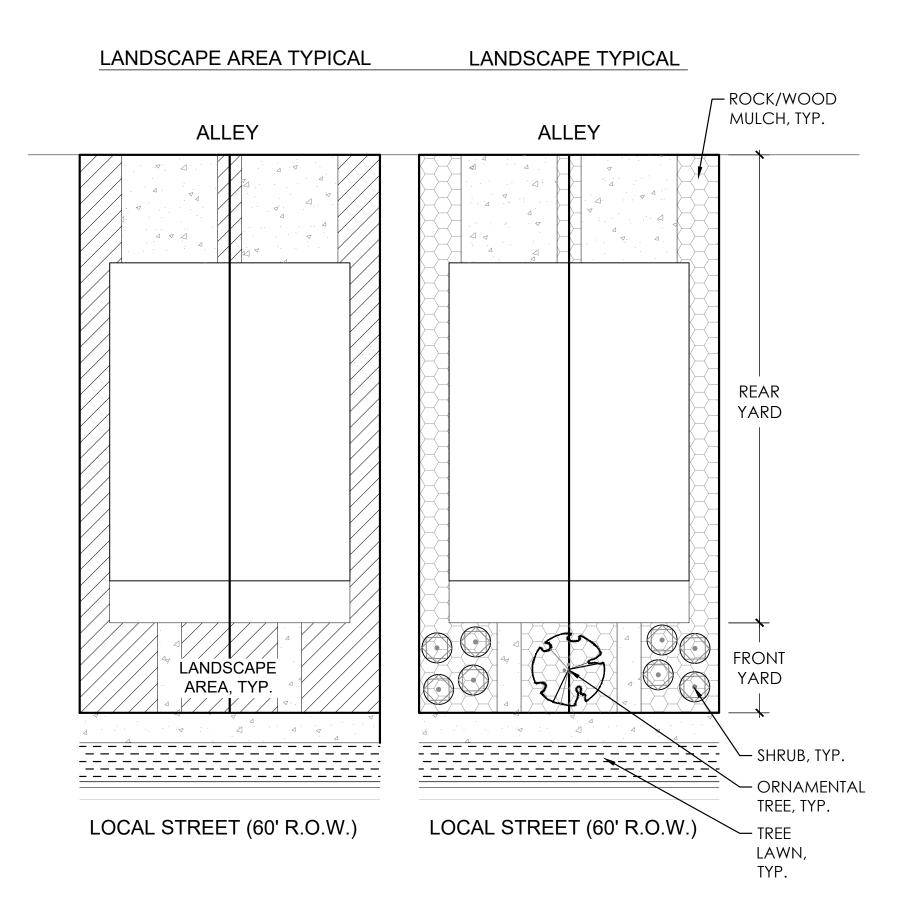

L.14

SHEET 25 OF 33









4 STEPPING STUMPS
NTS



TUNNEL CRAWL





BALANCE LOG
NTS





BIGGO SWING

NTS



STEPPING STONE & STUMP
NTS





10 BENCH NTS





12) TRASH RECEPTACLE

NTS

Know what's below.

Call before you dig.

TOWN OF JOHNSTOWN, COLORADO

# Call before you dig.

# E@Fracina 0@Sign 10200 E. Girard Ave, A-314 Denver, CO 80231 ph: 303 420 00.73

PROJECT NAME

**S** 

REVE

SUBMITTAL DATE: 09/05/2023 REVISION DATE:

SHEET TITLE

APE

SHEET 26 OF 33

SHEET NUMBER

SINGLE-FAMILY DETACHED CORNER LOTS



LANDSCAPE AREA TYPICAL

YARD ORNAMENTAL — \_\_\_TREE LAWN, TYP. \_\_\_

LANDSCAPE TYPICAL

— ROCK/WOOD MULCH, TYP.

LOCAL STREET (60' R.O.W.)

LEGEND CONCRETE TURF (NON-SYNTHETIC) MULCH (ROCK/WOOD) TREE LAWN LANDSCAPE AREA EDGER

#### ALLEY LOAD SINGLE-FAMILY ATTACHED LOTS



#### SINGLE FAMILY ATTACHED LOT LANDSCAPE STANDARDS

- 1. AT LEAST FOUR (4) SHRUBS WILL BE PLANTED ON EVERY LOT.
- 2. AT LEAST ONE (1) TREE OF ONE AND ONE-HALF (1  $\frac{1}{2}$ ) INCH CALIPER WILL BE PROVIDED FOR EACH SINGLE FAMILY ATTACHED BUILDING IN THE FRONT YARD.
- 3. TREES REQUIRED IN THE ADJACENT RIGHT-OF-WAY WILL NOT BE USED TO MEET THE LOT STANDARDS.
- 4. TURF AREAS MAY BE A LOW WATER TURF OR SEED MIX.

# SINGLE-FAMILY DETACHED INTERIOR LOTS



#### SINGLE-FAMILY RESIDENTIAL LOT LANDSCAPE STANDARDS

- 1. AT LEAST FOUR (4) SHRUBS WILL BE PLANTED IN THE FRONT YARD OF EVERY LOT.
- 2. AT LEAST ONE (1) TREE IN THE INTERIOR LOT FRONT YARD, AND TWO (2) TREES IN THE CORNER LOT FRONT YARD OF ONE AND ONE-HALF  $(1\frac{1}{2})$  INCH CALIPER WILL BE PROVIDED.
- MAXIMUM 30% OF LANDSCAPE AR