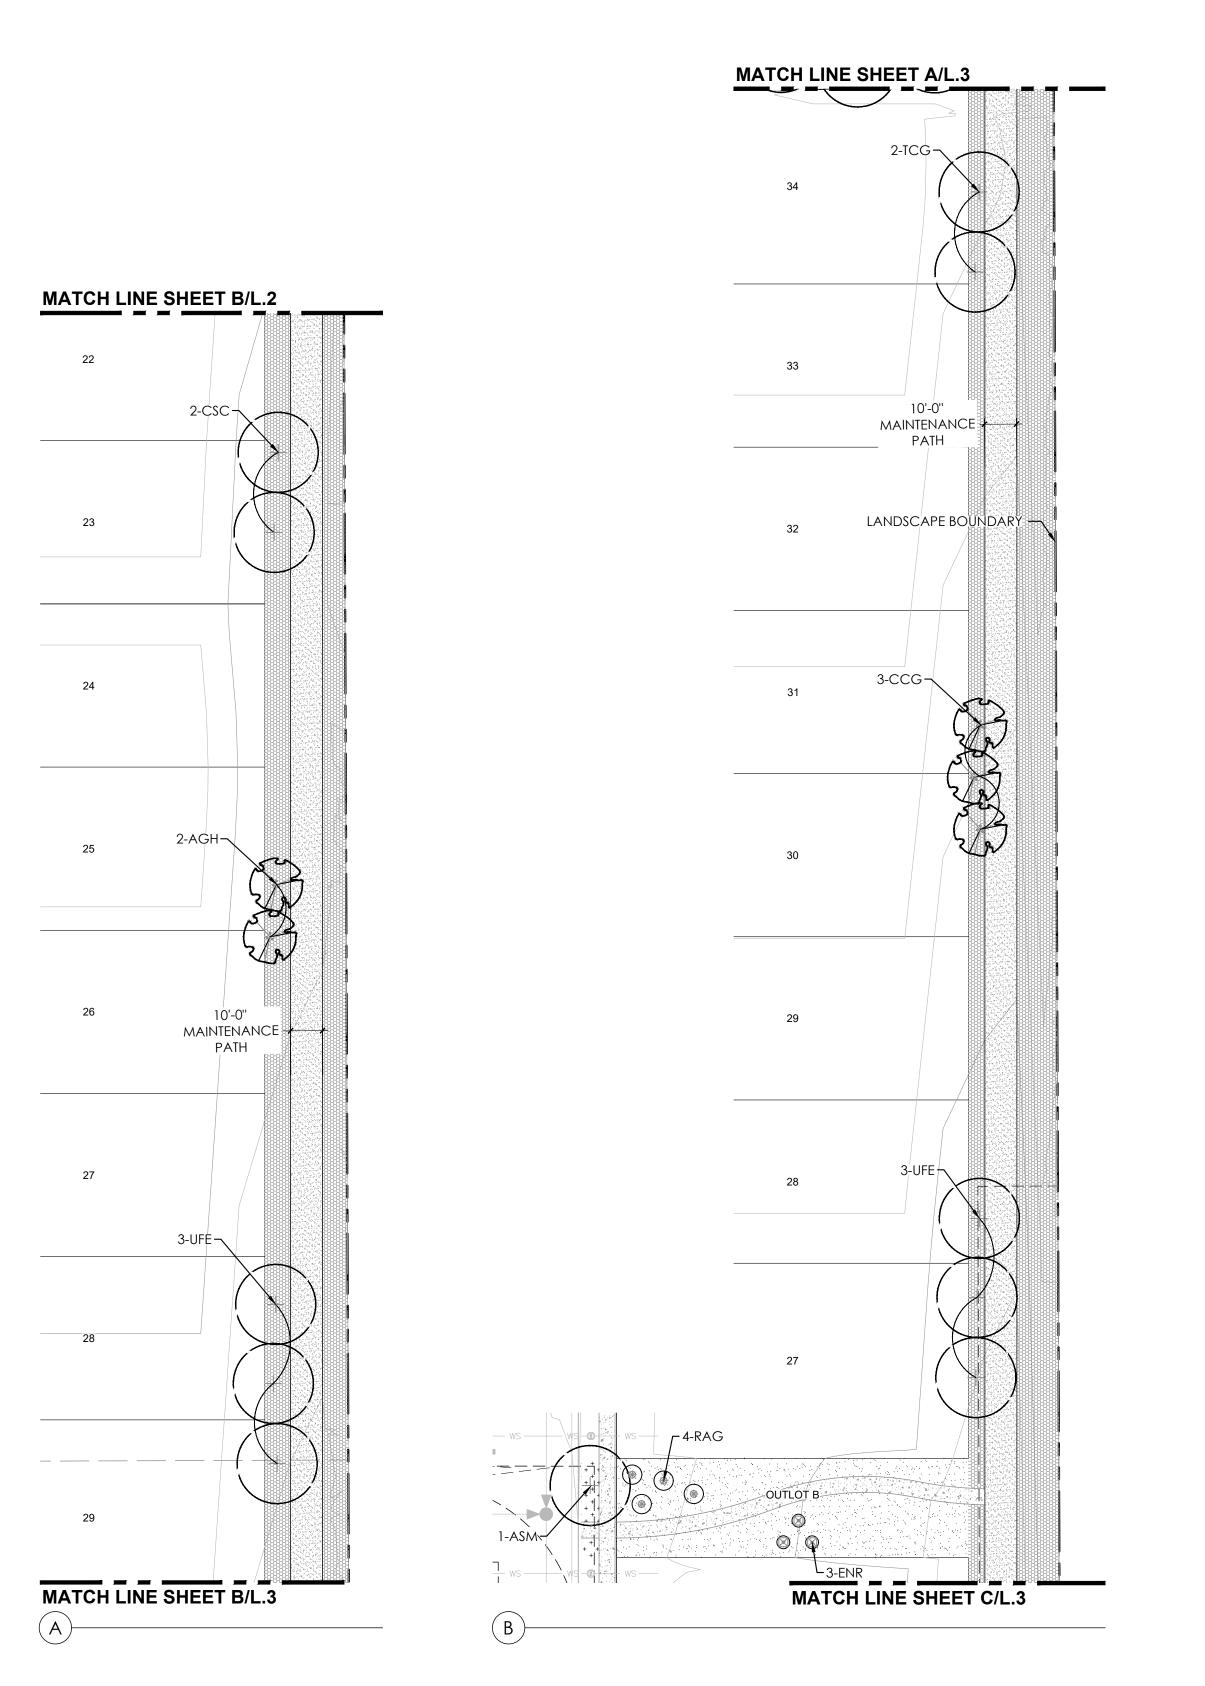

NGS CONTROL POINT "JOHNSON BEING A 1" STEEL ROD SET IN LOGO MONUMENT BOX LOCATED IN FRONT OF LAZY BOY'S RV IN JOHNSON'S CORNER, WEST OF THE FRONTAGE ROAD, 550 FEET NORTH OF THE INTERSECTION OF THE FRONTAGE ROAD AND MARKETPLACE DRIVE.

Know what's below.
Call before you dig.

PROJECT NAME

2

FILING NO

# REVERE NORTH FILING NO. 2 FINAL DEVELOPMENT PLAN

TOWN OF JOHNSTOWN, COLORADO



LEGEND

CRUSHER FINES

IRRIGATED NATIVE GRASS



NON-IRRIGATED NATIVE GRASS

DROUGHT TOLERANT SOD



SHRUB BED



CONCRETE



**ROCK MULCH** 



DECIDUOUS SHADE TREES



**EVERGREEN TREES** 



SUBMITTAL DATE: 04/16/2024 REVISION DATE:

SHEET TITLE

SHEET NUMBER

SHEET 9 OF 21



Know what's **below**. **Call** before you dig.

# REVERE NORTH FILING NO. 2 FINAL DEVELOPMENT PLAN

TOWN OF JOHNSTOWN, COLORADO





LEGEND

IRRIGATED NATIVE GRASS

DECIDUOUS SHADE TREES

**EVERGREEN TREES** 

ORNAMENTAL TREES

SHRUBS

**ROCK MULCH** 

CONCRETE

CRUSHER FINES

NON-IRRIGATED NATIVE GRASS



**KEY MAP** 



04/16/2024 REVISION DATE:

SHEET TITLE

SHEET NUMBER

SHEET 11 OF 21

Scale: 1"= 30'-0"

┙



# REVERE NORTH FILING NO. 2 FINAL DEVELOPMENT PLAN

TOWN OF JOHNSTOWN, COLORADO

## LANDSCAPE DESIGN INTENT STATEMENT

THE LANDSCAPE DESIGN FOR REVERE NORTH FILING NO. 2 IS INTENDED TO ESTABLISH A UNIQUE SENSE OF PLACE, WHICH REFLECTS THE CHARACTER AND QUALITIES OF THE COLORADO PLAINS. NATIVE AND XERIC PLANT SPECIES HAVE BEEN SELECTED TO FULFILL THIS INTENT. PLANT MATERIAL AND LANDSCAPE FEATURES ARE ARRANGED FOR MAXIMUM VISUAL IMPACT WITH MINIMAL WATER WASTE AND SIMPLE MAINTENANCE.

THE PARK AT REVERE NORT