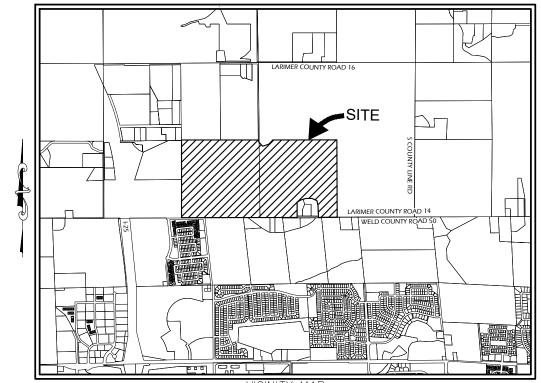

#### **AGENDA ITEM DESCRIPTION:**

The Council held a public hearing on April 15, 2024, and approved Ordinance No. 2024-250 on first reading.

This ordinance is for the approval of Annexation Case No. ANX23-0002. The subject property currently exists in Larimer County and measures approximately 5.7 acres in size. The project is located on the north side of Larimer County Road 16, just west of Interstate 25.

#### **AGENDA ITEM DESCRIPTION:**

The Council held a public hearing on April 15, 2024, and approved Ordinance No. 2024-251 on first reading.

This ordinance is for the establishment of I-1 zoning for Annexation Case No. ANX23-0002. The subject property currently exists in Larimer County and measures approximately 5.7 acres in size. The project is located on the north side of Larimer County Road 16, just west of Interstate 25. I-1 (Industrial, Light) zoning is consistent with the High Density/Intensity Land Use that overlays the property.