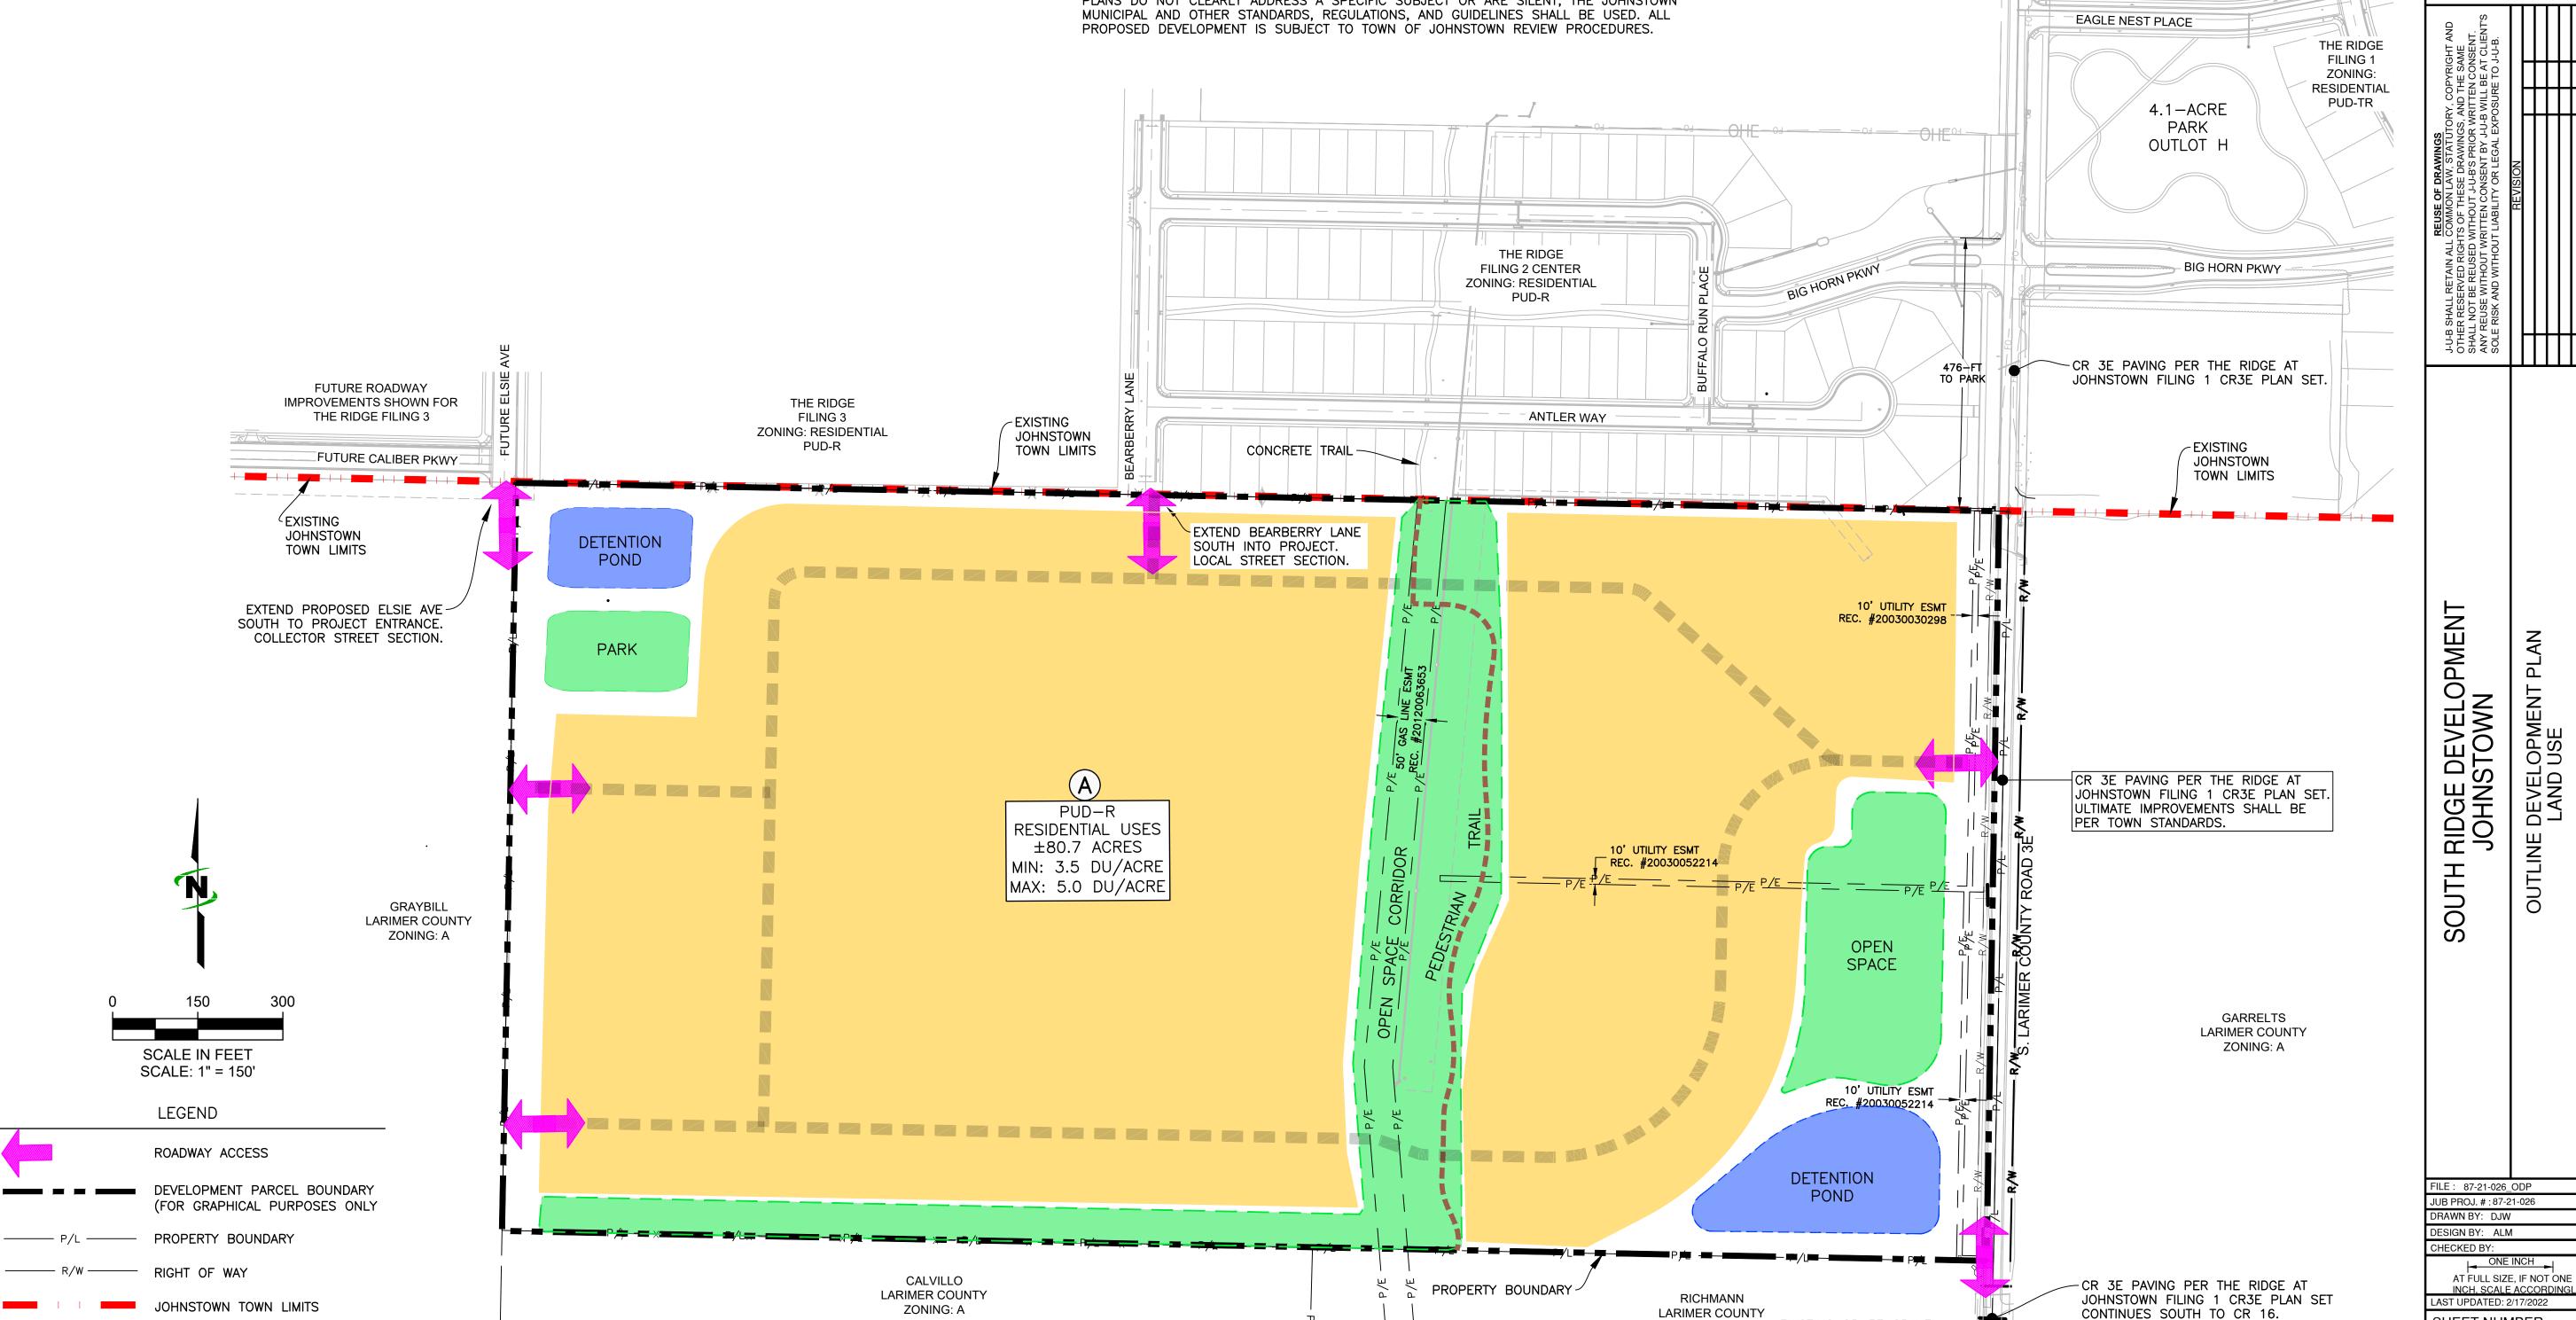

REA REQUIREMENT CAN BE
- MET WITH DETENTION PONDS.

  5. OPEN SPACE SHALL FOLLOW THE APPLICABLE STANDARDS IN THE SOUTH RIDGE DESIGN GUIDELINES.

#### PARKS AND RECREATION:

EXISTING CR 3E GRAVEL -

PAVING MAINTAINED BY LARIMER COUNTY

ZONING: A

1. DEVELOPMENT SHALL INCORPORATE CONNECTIVITY FROM PARKS, TRAILS, RECREATION AND OPEN SPACE MASTER PLAN FOR JOHNSTOWN/MILLIKEN.

- and open space master plan for johnstown/milliken.

  2. 10% OF GROSS ACREAGE IS REQUIRED TO BE DESIGNATED AS LAND USE FOR PARKS
- AND RECREATION.

  3. PARKS MAY BE PRIVATELY OR PUBLICLY OWNED, TO BE DETERMINED AT THE TIME OF
- 4. ALL PARKS, NO MATTER IF OWNERSHIP IS PUBLIC OR PRIVATELY HELD, WILL BE ACCESSIBLE TO THE GENERAL PUBLIC, REGARDLESS OF RESIDENCY STATUS.

FINAL EXHIBIT

SHEET NUMBER:

J-U-B ENGINEERS, INC.





# Town of Johnstown

# South Ridge Final / Preliminary Plat

Final/Preliminary Plat Development. Plan

Plat and Development Plan (SUB22-0012)
Applicant: Journey Homes, LLC
Planning & Zoning Commission
August 23, 2023

# LOCATION & BACKGROUND

- Approx. 79.7 Acres
- Part of the South Ridge PUD
- Located directly south of The Ridge Subdivision, east of S County Road 3E
- 2022 Annexation establishment of Zoning Map (ORD 2022-228)
- The land was historically a farm, with a single-family home on the property, now unoccupied





# SUBDIVISION

- 306 total lots
- 10 Outlots for open space and utilities/Detention
- One "Abandoned Location" well – never drilled
- One irrigation ditch exists on the property and will be realigned and piped





# DEVELOPMENT PLAN

| 203 LOTS (53' X 100')