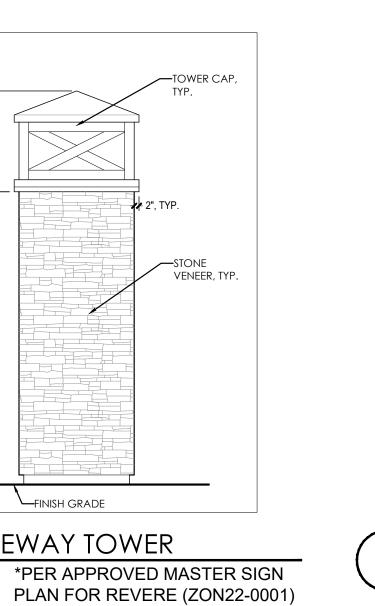

SHEET NUMBER

SHEET 23 OF 33

TOWN OF JOHNSTOWN, COLORADO





CONCRETE CURB OR SIDEWALK HOLD GRADE 1 IN. BELOW EDGE PRUNE ALL DAMAGED OR DEAD WOOD IMMEDIATELY PRIOR TO PLANTING SET SHRUB 1 IN. HIGHER THAN THE GRADE AT WHICH IT GREW 2'0" MIN → DIG PLANT PIT TWICE AS WIDE AS THE CONTAINER OR MORE APPLY SPECIFIED MULCH 3" DEEP REMOVE CONTAINER ROUGHEN SIDES OF PLANT PIT. SCORE SIDE OF ROOTBALL OF ROOTBOUND PLANTS ONLY. FILL PLANT PIT WITH SPECIFIED SOIL MIX NOTE: ANY BROKEN OR CRUMBLING ROOTBALL WILL BE REJECTED. REMOVING THE CONTAINER WILL NOT BE AN EXCUSE FOR DAMAGED ROOTBALL NOTE: HOLD GRADE 1" BELOW EDGE OF WALK OR CURB



DECIDUOUS TREE PLANTING

EVERGREEN TREE PLANTING

<del>|</del> 16 ¾" → ф 6 ф 13 • 7 NOTES:

1) EXACT MODEL AND COLOR WILL BE DETERMINED AT A LATER DATE. FINISH GRADE





GATEWAY MONUMENT \*PER APPROVED MASTER SIGN PLAN FOR REVERE (ZON22-0001)

**L.13** 

Call before you dig.

LJA ENGINEERING

PROJECT NAME

**OZ** 

SUBMITTAL DATE: 09/05/2023 **REVISION DATE:** 

REVE

SHEET TITLE

SHEET NUMBER

SHEET 24 OF 33

TOWN OF JOHNSTOWN, COLORADO



PROJECT NAME

REVE SUBMITTAL DATE: 09/05/2023 REVISION DATE:

SHEET TITLE

SHEET NUMBER

L.14

SHEET 25 OF 33









4 STEPPING STUMPS
NTS



TUNNEL CRAWL





BALANCE LOG
NTS





BIGGO SWING

NTS



STEPPING STONE & STUMP
NTS





10 BENCH NTS





12) TRASH RECEPTACLE

NTS

Know what's below.

Call before you dig.

TOWN OF JOHNSTOWN, COLORADO

# Call before you dig.

# E@Fracina 0@Sign 10200 E. Girard Ave, A-314 Denver, CO 80231 ph: 303 420 00.73

PROJECT NAME

**S** 

REVE

SUBMITTAL DATE: 09/05/2023 REVISION