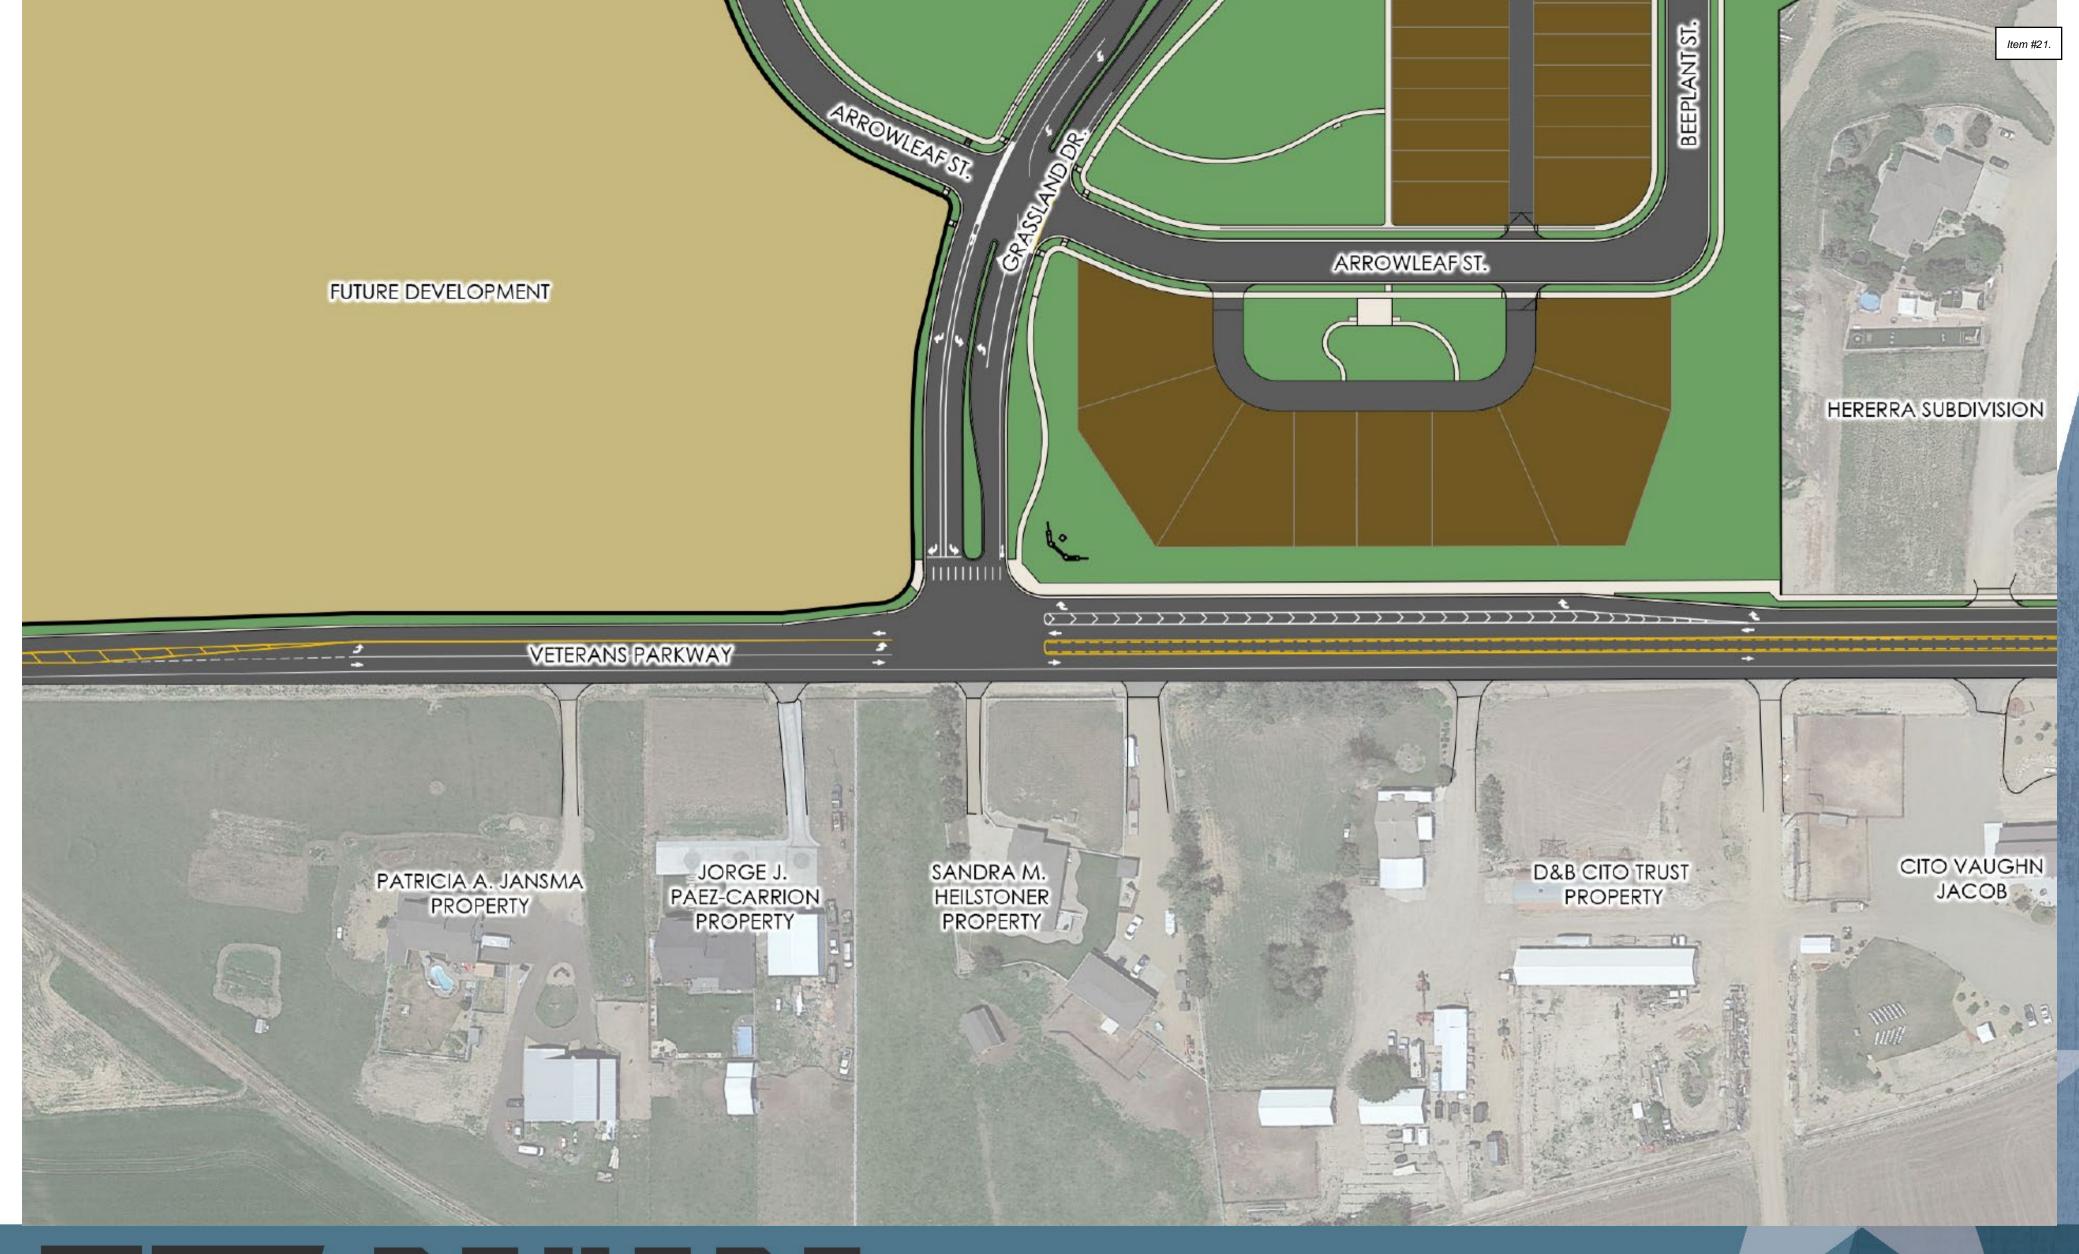

#### **PUBLIC HEARING**

- 19. Public Hearing New Tavern License Application for Mirror Image Brewpub Group LLC
- 20. Ordinance No. 2024-247: Establishing R-2 Zoning On The Property Known As The Blue Spruce Ridge Annexation on Second Reading
- 21. Revere North Filing No. 1 & 2 Subdivision
  - A. Public Hearing Resolution 2024-23: Consideration of Final Subdivision Plat/Development Plan for Revere North Filing No. 1 & 2
  - B. Water Sewer Service Agreement: Revere North Filing No. 1
  - C. Water Sewer Service Agreement: Revere North Filing No. 2
  - D. Development Agreement: Revere North Filing No. 1 and No. 2
- 22. Southridge Subdivision
  - A. Public Hearing Resolution 2024-24: Consideration of Final Subdivision Plat for Southridge
  - B. Water Sewer Service Agreement: Southridge Subdivision
  - C. Development Agreement: Southridge Subdivision