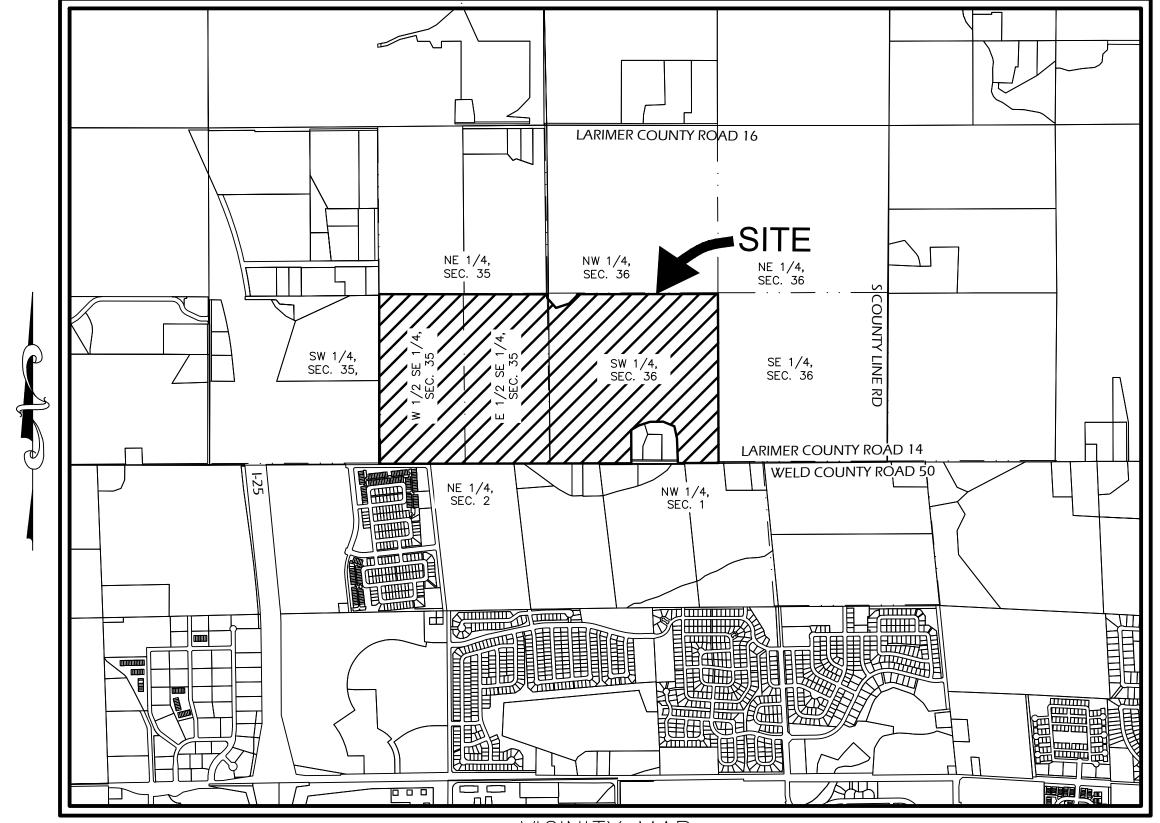

#### **PUBLIC HEARING**

- 19. Public Hearing New Tavern License Application for Mirror Image Brewpub Group LLC
- 20. Ordinance No. 2024-247: Establishing R-2 Zoning On The Property Known As The Blue Spruce Ridge Annexation on Second Reading
- 21. Revere North Filing No. 1 & 2 Subdivision
  - A. Public Hearing Resolution 2024-23: Consideration of Final Subdivision Plat/Development Plan for Revere North Filing No. 1 & 2
  - B. Water Sewer Service Agreement: Revere North Filing No. 1
  - C. Water Sewer Service Agreement: Revere North Filing No. 2
  - D. Development Agreement: Revere North Filing No. 1 and No. 2
- 22. Southridge Subdivision
  - A. Public Hearing Resolution 2024-24: Consideration of Final Subdivision Plat for Southridge
  - B. Water Sewer Service Agreement: Southridge Subdivision
  - C. Development Agreement: Southridge Subdivision