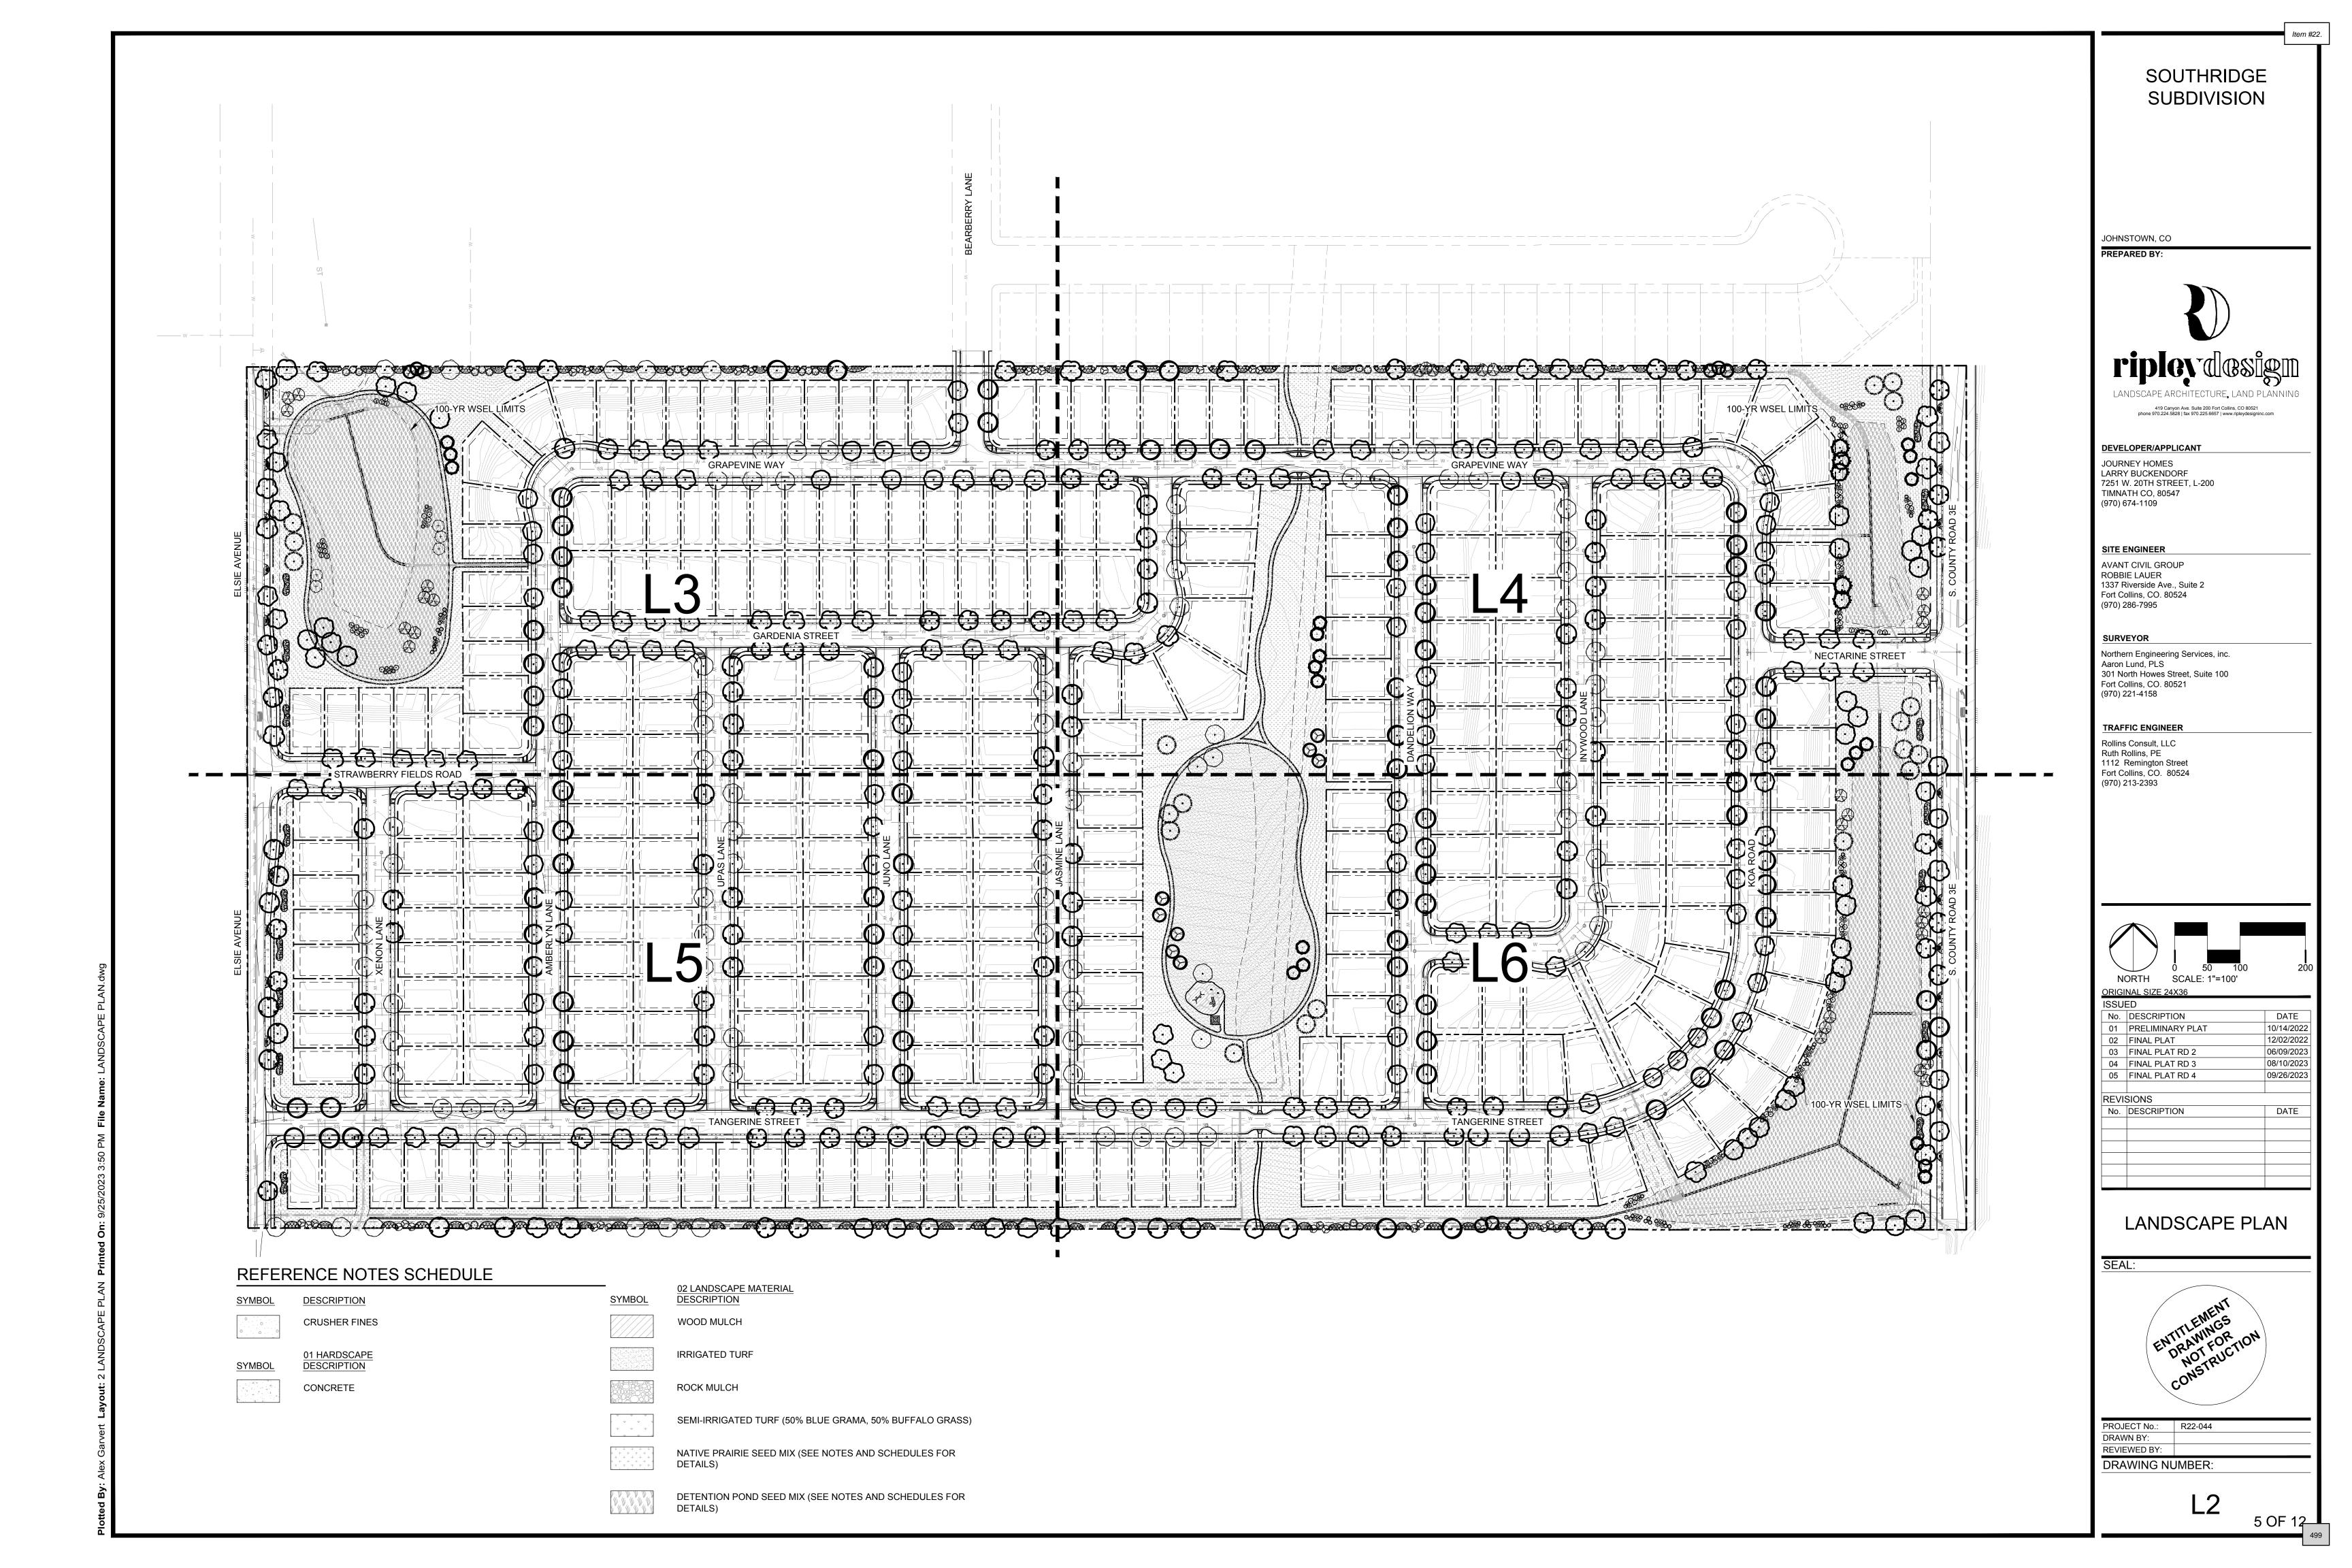

#### **PUBLIC HEARING**

- 19. Public Hearing New Tavern License Application for Mirror Image Brewpub Group LLC
- 20. Ordinance No. 2024-247: Establishing R-2 Zoning On The Property Known As The Blue Spruce Ridge Annexation on Second Reading
- 21. Revere North Filing No. 1 & 2 Subdivision
  - A. Public Hearing Resolution 2024-23: Consideration of Final Subdivision Plat/Development Plan for Revere North Filing No. 1 & 2
  - B. Water Sewer Service Agreement: Revere North Filing No. 1
  - C. Water Sewer Service Agreement: Revere North Filing No. 2
  - D. Development Agreement: Revere North Filing No. 1 and No. 2
- 22. Southridge Subdivision
  - A. Public Hearing Resolution 2024-24: Consideration of Final Subdivision Plat for Southridge
  - B. Water Sewer Service Agreement: Southridge Subdivision
  - C. Development Agreement: Southridge Subdivision