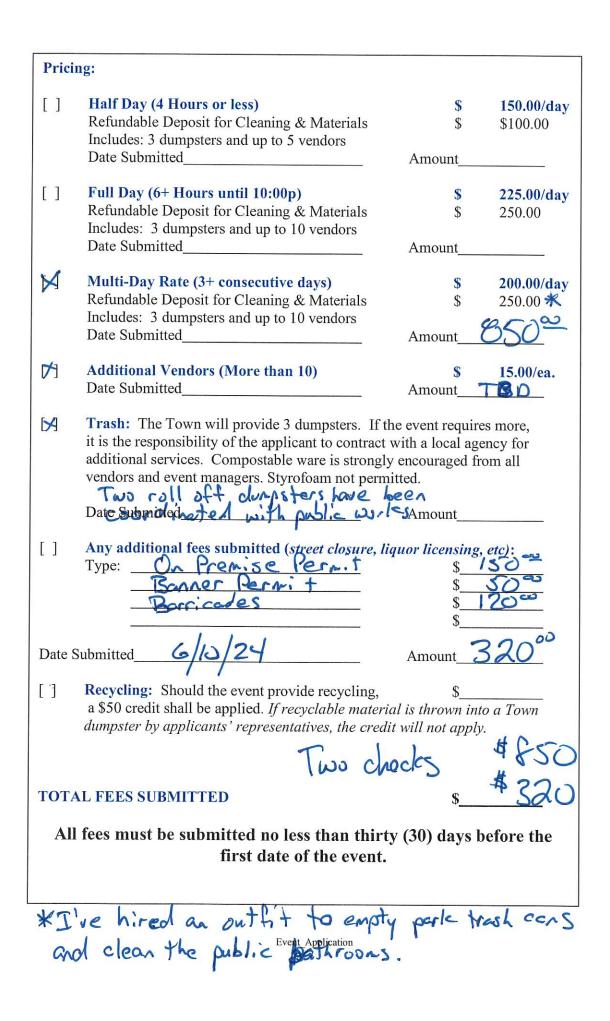

piece of paper is the Alcohol Mitigation Plan.

# Will there be vendors?



Are you having a parade? Do you need a street closed?

- [≁] No
- [] Yes. Attached is the street closure request form noting the day, hours and route information.

| Do y         | ou have | any special requests? (ie - gate opening | s at certain times?) |
|--------------|---------|------------------------------------------|----------------------|
| []           | No      |                                          | •                    |
| [ <b>Y</b> ] | Yes_    | Included in additional                   | Internation          |
|              |         |                                          |                      |
|              |         |                                          |                      |





## **Promotion:**

The Town is willing to promote your event by posting submitted material on the Town website, the Town of Paonia Facebook page, via e-mail to people who are on the Town's subscribed list, and/or a poster placed in the Town Hall entryway.

Any material to be promoted must be submitted no less than thirty (30) days before the first day of the event. Material shall only be promoted once for each avenue noted above.

| The undersigned agrees to restore the park to pre-event condition,<br>safety standards will be observed at all times, no glass will be brought<br>into the park and all fees submitted are non-refundable, even if the<br>event is canceled.                                           |
|-----------------------------------------------------------------------------