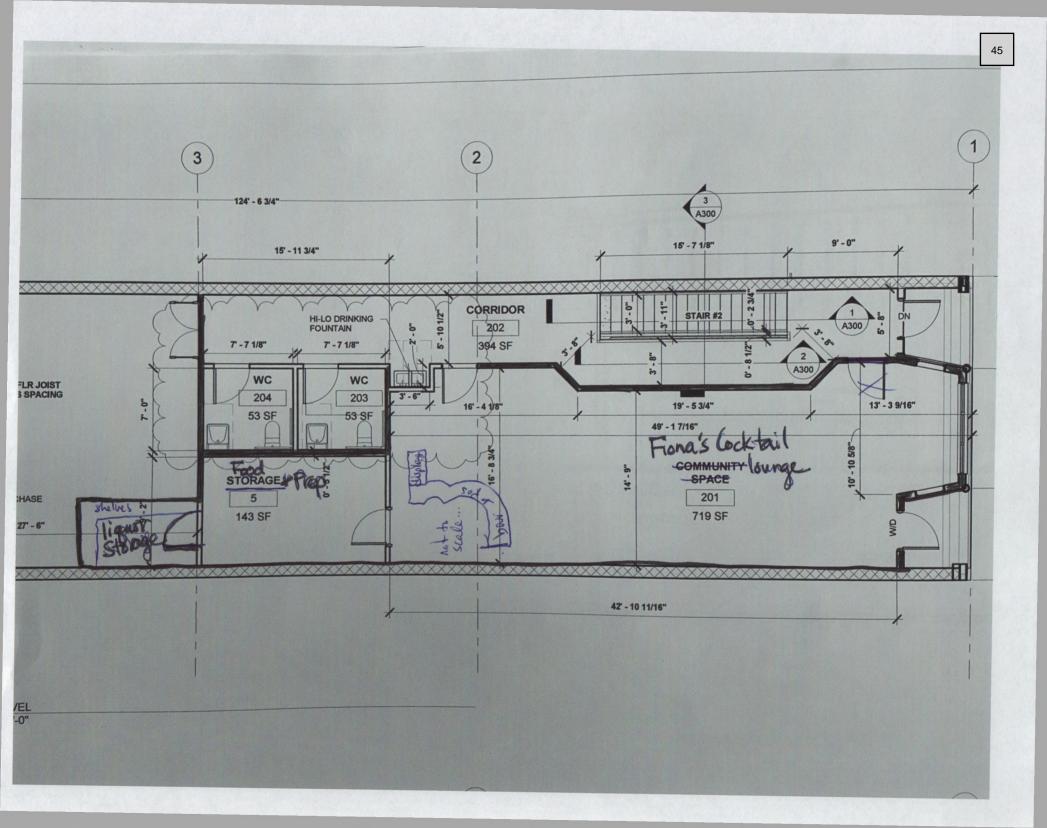

### **Public Hearing**

Consideration of Approval of Granting a New Tavern Liquor License to Fiona's Bartique LLC for the premises located at 130 Grand Avenue, Paonia, CO 81428.

Agenda Item #1: Consideration of Approval of Special Event Permit and Liquor License for the Cherry Days Parade and Festival - Bob Bushta