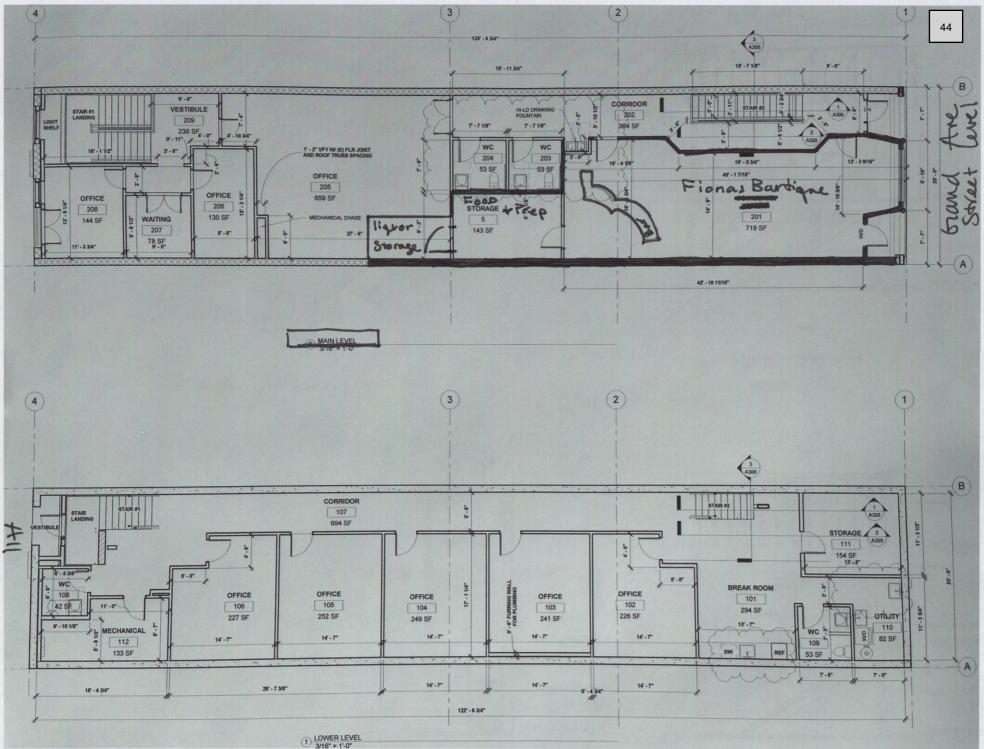

### **Public Hearing**

Consideration of Approval of Granting a New Tavern Liquor License to Fiona's Bartique LLC for the premises located at 130 Grand Avenue, Paonia, CO 81428.

Agenda Item #1: Consideration of Approval of Special Event Permit and Liquor License for the Cherry Days Parade and Festival - Bob Bushta