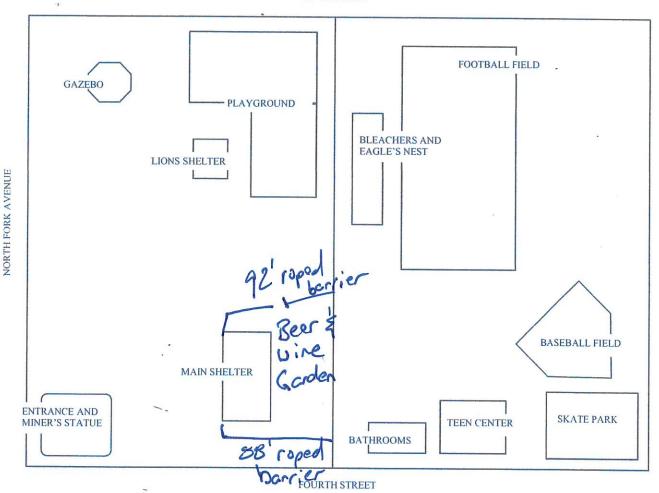

for pecuniary gain or which is a regularly chartered branch, lodge<br>or chapter of a national organization or society organized for such purposes and being non profit in nature, or which is<br>a regularly established religious or philanthropic institution, and to any political candidate who has filed the necessary<br>reports and statements with the Secretary of State pursuant to Article 45 of Title 1, C.R.S. A Special Event permit may |

be issued to any municipality owning arts facilities at which productions or performances of an artistic or cultural nature

If an event is cancelled, the application fees and the day(s) are forfeited.

are presented for use at such facilities.

Cherry Days Liquor Containment for BMW Rally July 18-20, 2024

95

#### **TOWN PARK MAP**

#### FIFTH STREET



The Cherry Days Beer and Wine Garden must be enclosed in order have an "On Premise Permit" for the BMW compens

# **TOWN OF PAONIA, COLORADO**

PERMIT #:\_\_\_\_\_

# APPLICATION FOR AN ON PREMISES LIQUOR PERMIT

Under section 6-2, "Permit for Public Consumption and Possession" Town of Paonia Criminal Code, the following information shall be obtained before a permit to consume or possess alcohol within the Town limits of Paonia shall be issued.

You must be at least 21 years of age to apply for this permit.

| Name: <u>Robert Bushta</u><br>Address: <u>SDZ Dak Ave</u> Telephone Number: