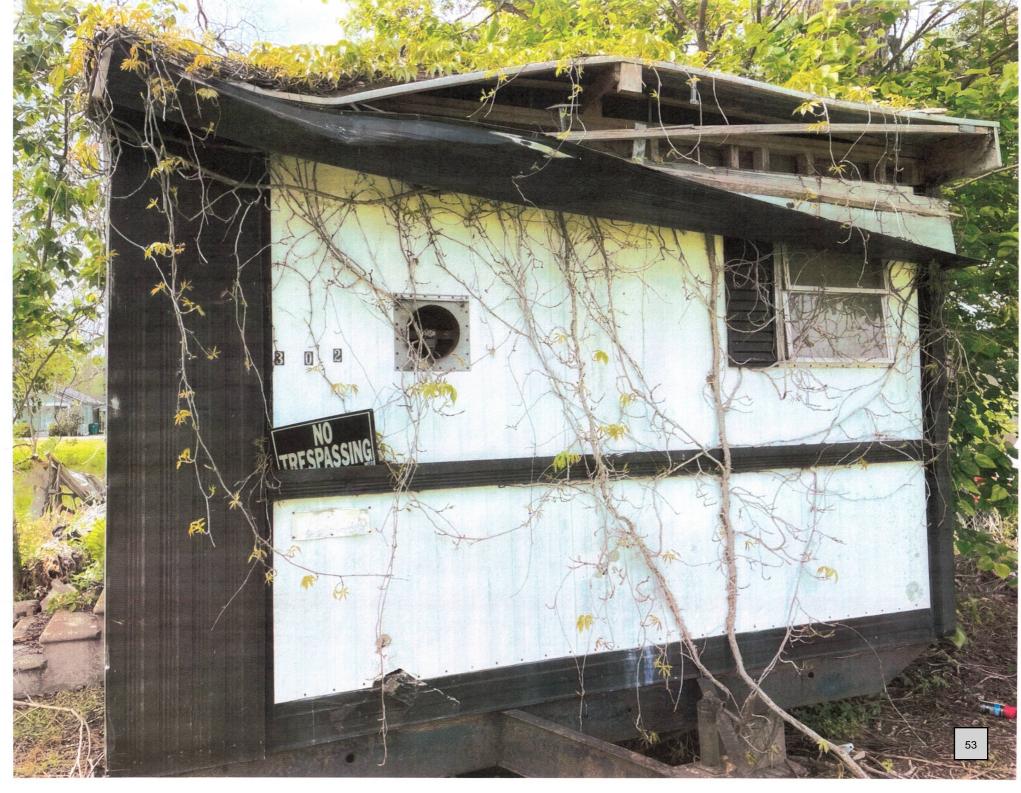

#### **NEW BUSINESS**

- To approve the renewal of Workers' Compensation Insurance for the period of May 19, 2024 through May 18, 2025.
- Discussion with the property owner of 509 S. Young pertaining to the dilapidated structure and to authorize any action if needed.
- 3. Discussion with the property owner of 1524 Oscar Street pertaining to the dilapidated structure, grass, weeds and trees and to authorize any action if needed.
- 4. Discussion with the property owner of 302 S. Miles pertaining to the dilapidated structure, grass, weeds and trees and to authorize any action if needed.
- 5. To award the contract for demolition of the structure at 907 S. Lyman.
- 6. To award the contract for the demolition of the structure at 912 S. Lyman.
- 7. To accept the recommendation of the Abbeville Planning Commission to grant a variance for the landscaping plan for Market D'Ville located at 602 Charity.
- 8. To ratify expenses for the tree trimming crew for the Electrical Department.
- 9. To approve payment of the invoice from Subsurface Solutions, LLC in the amount of \$10,920.00 associated with drainage and sewer video inspections in conjunction with the Abbeville Road Transfer Program Downtown Street Improvements Project.
- 10. To approve the renewal of the insurance package for the Fire Department with VFIS for the period from June 7, 2024 through June 6, 2025. The annual renewal premium is \$98,626.00 and the expiring premium was \$96,319.00.
- 11. To approve payment of the invoice from Terry's Diesel Repair in the amount of \$7,369.66 to repair a fire truck.
- 12. To approve the purchase of three used police vehicles from the Acadia Parish Sheriff's Office at a cost of \$10,000.00 per vehicle Chief Mike Hardy.
- 13. To ratify authorization of the Mayor to execute the assignment of the lease concerning hangar #4 on Tract 2 at the airport.
- 14. To authorize the purchase of a used 2021 Ford Expedition in the amount of \$10,000.00 from Acadia Parish Sheriff's Office for the City Marshal's office.
- 15. To approve the expense to bore and install electrical boxes in Downtown at an approximate cost of \$27,000.00.