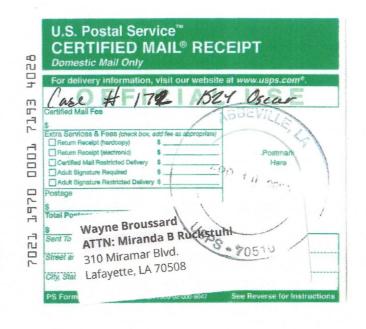

#### **NEW BUSINESS**

- To approve the renewal of Workers' Compensation Insurance for the period of May 19, 2024 through May 18, 2025.
- Discussion with the property owner of 509 S. Young pertaining to the dilapidated structure and to authorize any action if needed.
- 3. Discussion with the property owner of 1524 Oscar Street pertaining to the dilapidated structure, grass, weeds and trees and to authorize any action if needed.
- 4. Discussion with the property owner of 302 S. Miles pertaining to the dilapidated structure, grass, weeds and trees and to authorize any action if needed.
- 5. To award the contract for demolition of the structure at 907 S. Lyman.
- 6. To award the contract for the demolition of the structure at 912 S. Lyman.
- 7. To accept the recommendation of the Abbeville Planning Commission to grant a variance for the landscaping plan for Market D'Ville located at 602 Charity.
- 8. To ratify expenses for the tree trimming crew for the Electrical Department.
- 9. To approve payment of the invoice from Subsurface Solutions, LLC in the amount of \$10,920.00 associated with drainage and sewer video inspections in conjunction with the Abbeville Road Transfer Program Downtown Street Improvements Project.
- 10. To approve the renewal of the insurance package for the Fire Department with VFIS for the period from June 7, 2024 through June 6, 2025. The annual renewal premium is \$98,626.00 and the expiring premium was \$96,319.00.
- 11. To approve payment of the invoice from Terry's Diesel Repair in the amount of \$7,369.66 to repair a fire truck.
- 12. To approve the purchase of three used police vehicles from the Acadia Parish Sheriff's Office at a cost of \$10,000.00 per vehicle Chief Mike Hardy.
- 13. To ratify authorization of the Mayor to execute the assignment of the lease concerning hangar #4 on Tract 2 at the airport.
- 14. To authorize the purchase of a used 2021 Ford Expedition in the amount of \$10,000.00 from Acadia Parish Sheriff's Office for the City Marshal's office.
- 15. To approve the expense to bore and install electrical boxes in Downtown at an approximate cost of \$27,000.00.