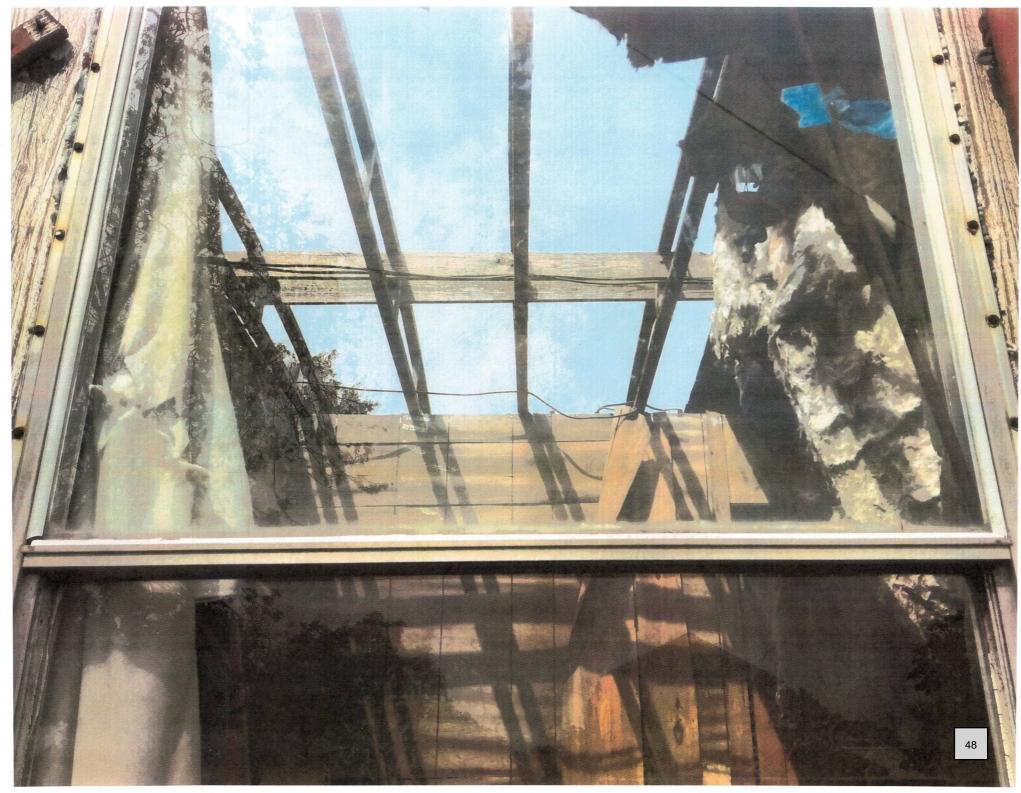

#### **NEW BUSINESS**

- To approve the renewal of Workers' Compensation Insurance for the period of May 19, 2024 through May 18, 2025.
- Discussion with the property owner of 509 S. Young pertaining to the dilapidated structure and to authorize any action if needed.
- 3. Discussion with the property owner of 1524 Oscar Street pertaining to the dilapidated structure, grass, weeds and trees and to authorize any action if needed.
- 4. Discussion with the property owner of 302 S. Miles pertaining to the dilapidated structure, grass, weeds and trees and to authorize any action if needed.
- 5. To award the contract for demolition of the structure at 907 S. Lyman.
- 6. To award the contract for the demolition of the structure at 912 S. Lyman.
- 7. To accept the recommendation of the Abbeville Planning Commission to grant a variance for the landscaping plan for Market D'Ville located at 602 Charity.
- 8. To ratify expenses for the tree trimming crew for the Electrical Department.
- 9. To approve payment of the invoice from Subsurface Solutions, LLC in the amount of \$10,920.00 associated with drainage and sewer video inspections in conjunction with the Abbeville Road Transfer Program Downtown Street Improvements Project.
- 10. To approve the renewal of the insurance package for the Fire Department with VFIS for the period from June 7, 2024 through June 6, 2025. The annual renewal premium is \$98,626.00 and the expiring premium was \$96,319.00.
- 11. To approve payment of the invoice from Terry's Diesel Repair in the amount of \$7,369.66 to repair a fire truck.
- 12. To approve the purchase of three used police vehicles from the Acadia Parish Sheriff's Office at a cost of \$10,000.00 per vehicle Chief Mike Hardy.
- 13. To ratify authorization of the Mayor to execute the assignment of the lease concerning hangar #4 on Tract 2 at the airport.
- 14. To authorize the purchase of a used 2021 Ford Expedition in the amount of \$10,000.00 from Acadia Parish Sheriff's Office for the City Marshal's office.
- 15. To approve the expense to bore and install electrical boxes in Downtown at an approximate cost of \$27,000.00.