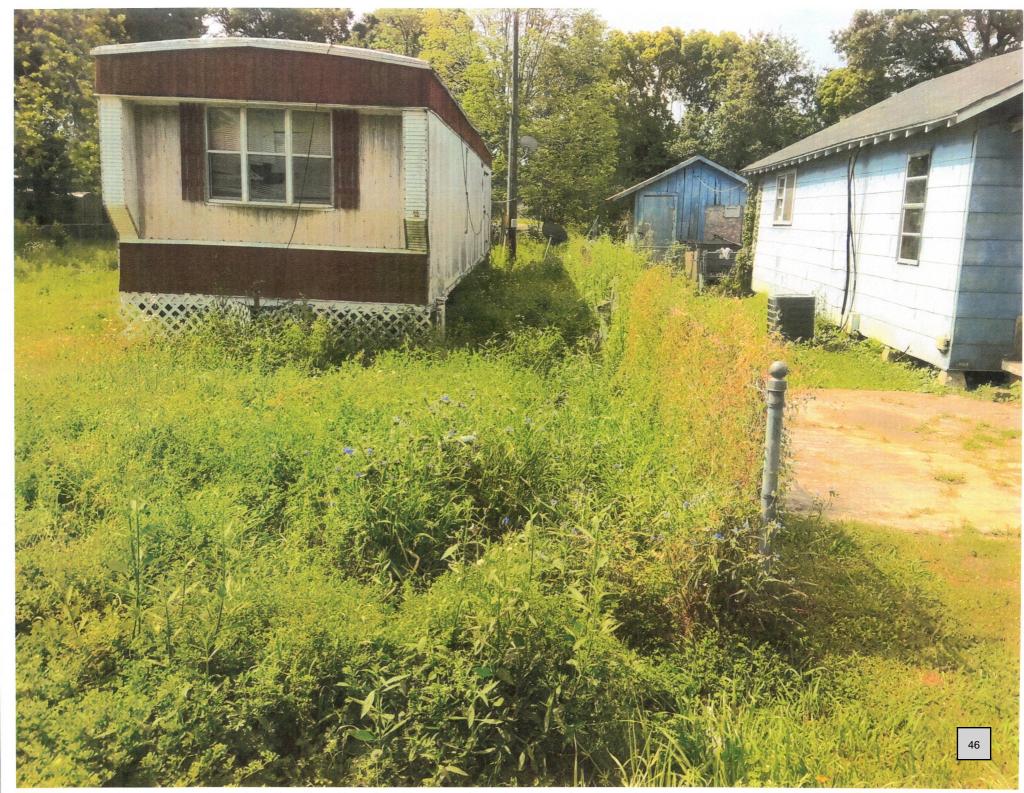

#### **NEW BUSINESS**

- To approve the renewal of Workers' Compensation Insurance for the period of May 19, 2024 through May 18, 2025.
- Discussion with the property owner of 509 S. Young pertaining to the dilapidated structure and to authorize any action if needed.
- 3. Discussion with the property owner of 1524 Oscar Street pertaining to the dilapidated structure, grass, weeds and trees and to authorize any action if needed.
- 4. Discussion with the property owner of 302 S. Miles pertaining to the dilapidated structure, grass, weeds and trees and to authorize any action if needed.
- 5. To award the contract for demolition of the structure at 907 S. Lyman.
- 6. To award the contract for the demolition of the structure at 912 S. Lyman.
- 7. To accept the recommendation of the Abbeville Planning Commission to grant a variance for the landscaping plan for Market D'Ville located at 602 Charity.
- 8. To ratify expenses for the tree trimming crew for the Electrical Department.
- 9. To approve payment of the invoice from Subsurface Solutions, LLC in the amount of \$10,920.00 associated with drainage and sewer video inspections in conjunction with the Abbeville Road Transfer Program Downtown Street Improvements Project.
- 10. To approve the renewal of the insurance package for the Fire Department with VFIS for the period from June 7, 2024 through June 6, 2025. The annual renewal premium is \$98,626.00 and the expiring premium was \$96,319.00.
- 11. To approve payment of the invoice from Terry's Diesel Repair in the amount of \$7,369.66 to repair a fire truck.
- 12. To approve the purchase of three used police vehicles from the Acadia Parish Sheriff's Office at a cost of \$10,000.00 per vehicle Chief Mike Hardy.
- 13. To ratify authorization of the Mayor to execute the assignment of the lease concerning hangar #4 on Tract 2 at the airport.
- 14. To authorize the purchase of a used 2021 Ford Expedition in the amount of \$10,000.00 from Acadia Parish Sheriff's Office for the City Marshal's office.
- 15. To approve the expense to bore and install electrical boxes in Downtown at an approximate cost of \$27,000.00.