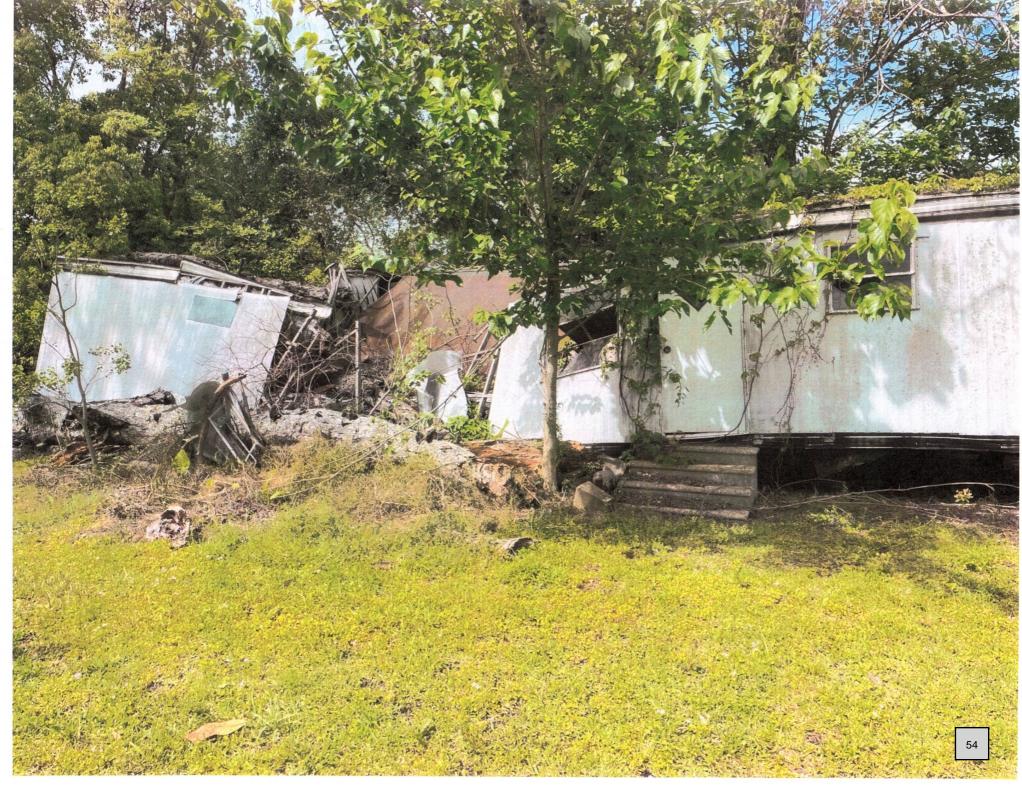

#### **NEW BUSINESS**

- To approve the renewal of Workers' Compensation Insurance for the period of May 19, 2024 through May 18, 2025.
- Discussion with the property owner of 509 S. Young pertaining to the dilapidated structure and to authorize any action if needed.
- 3. Discussion with the property owner of 1524 Oscar Street pertaining to the dilapidated structure, grass, weeds and trees and to authorize any action if needed.
- 4. Discussion with the property owner of 302 S. Miles pertaining to the dilapidated structure, grass, weeds and trees and to authorize any action if needed.
- 5. To award the contract for demolition of the structure at 907 S. Lyman.
- 6. To award the contract for the demolition of the structure at 912 S. Lyman.
- 7. To accept the recommendation of the Abbeville Planning Commission to grant a variance for the landscaping plan for Market D'Ville located at 602 Charity.
- 8. To ratify expenses for the tree trimming crew for the Electrical Department.
- 9. To approve payment of the invoice from Subsurface Solutions, LLC in the amount of \$10,920.00 associated with drainage and sewer video inspections in conjunction with the Abbeville Road Transfer Program Downtown Street Improvements Project.
- 10. To approve the renewal of the insurance package for the Fire Department with VFIS for the period from June 7, 2024 through June 6, 2025. The annual renewal premium is \$98,626.00 and the expiring premium was \$96,319.00.
- 11. To approve payment of the invoice from Terry's Diesel Repair in the amount of \$7,369.66 to repair a fire truck.
- 12. To approve the purchase of three used police vehicles from the Acadia Parish Sheriff's Office at a cost of \$10,000.00 per vehicle Chief Mike Hardy.
- 13. To ratify authorization of the Mayor to execute the assignment of the lease concerning hangar #4 on Tract 2 at the airport.
- 14. To authorize the purchase of a used 2021 Ford Expedition in the amount of \$10,000.00 from Acadia Parish Sheriff's Office for the City Marshal's office.
- 15. To approve the expense to bore and install electrical boxes in Downtown at an approximate cost of \$27,000.00.