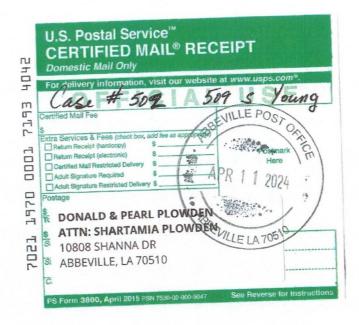

#### **NEW BUSINESS**

- To approve the renewal of Workers' Compensation Insurance for the period of May 19, 2024 through May 18, 2025.
- Discussion with the property owner of 509 S. Young pertaining to the dilapidated structure and to authorize any action if needed.
- 3. Discussion with the property owner of 1524 Oscar Street pertaining to the dilapidated structure, grass, weeds and trees and to authorize any action if needed.
- 4. Discussion with the property owner of 302 S. Miles pertaining to the dilapidated structure, grass, weeds and trees and to authorize any action if needed.
- 5. To award the contract for demolition of the structure at 907 S. Lyman.
- 6. To award the contract for the demolition of the structure at 912 S. Lyman.
- 7. To accept the recommendation of the Abbeville Planning Commission to grant a variance for the landscaping plan for Market D'Ville located at 602 Charity.
- 8. To ratify expenses for the tree trimming crew for the Electrical Department.
- 9. To approve payment of the invoice from Subsurface Solutions, LLC in the amount of \$10,920.00 associated with drainage and sewer video inspections in conjunction with the Abbeville Road Transfer Program Downtown Street Improvements Project.
- 10. To approve the renewal of the insurance package for the Fire Department with VFIS for the period from June 7, 2024 through June 6, 2025. The annual renewal premium is \$98,626.00 and the expiring premium was \$96,319.00.
- 11. To approve payment of the invoice from Terry's Diesel Repair in the amount of \$7,369.66 to repair a fire truck.
- 12. To approve the purchase of three used police vehicles from the Acadia Parish Sheriff's Office at a cost of \$10,000.00 per vehicle Chief Mike Hardy.
- 13. To ratify authorization of the Mayor to execute the assignment of the lease concerning hangar #4 on Tract 2 at the airport.
- 14. To authorize the purchase of a used 2021 Ford Expedition in the amount of \$10,000.00 from Acadia Parish Sheriff's Office for the City Marshal's office.
- 15. To approve the expense to bore and install electrical boxes in Downtown at an approximate cost of \$27,000.00.