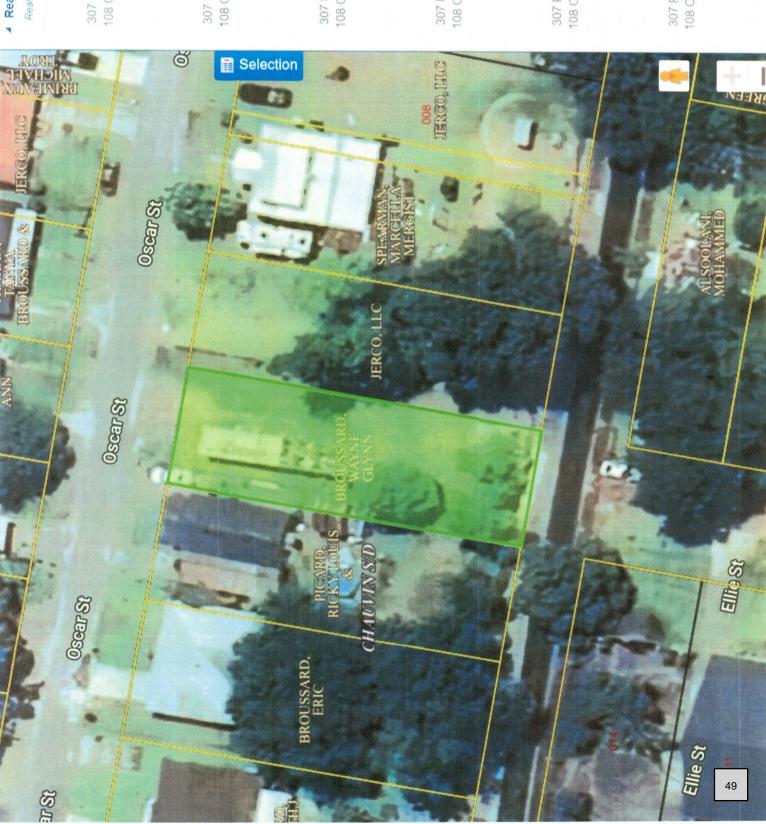

#### **NEW BUSINESS**

- To approve the renewal of Workers' Compensation Insurance for the period of May 19, 2024 through May 18, 2025.
- Discussion with the property owner of 509 S. Young pertaining to the dilapidated structure and to authorize any action if needed.
- 3. Discussion with the property owner of 1524 Oscar Street pertaining to the dilapidated structure, grass, weeds and trees and to authorize any action if needed.
- 4. Discussion with the property owner of 302 S. Miles pertaining to the dilapidated structure, grass, weeds and trees and to authorize any action if needed.
- 5. To award the contract for demolition of the structure at 907 S. Lyman.
- 6. To award the contract for the demolition of the structure at 912 S. Lyman.
- 7. To accept the recommendation of the Abbeville Planning Commission to grant a variance for the landscaping plan for Market D'Ville located at 602 Charity.
- 8. To ratify expenses for the tree trimming crew for the Electrical Department.
- 9. To approve payment of the invoice from Subsurface Solutions, LLC in the amount of \$10,920.00 associated with drainage and sewer video inspections in conjunction with the Abbeville Road Transfer Program Downtown Street Improvements Project.
- 10. To approve the renewal of the insurance package for the Fire Department with VFIS for the period from June 7, 2024 through June 6, 2025. The annual renewal premium is \$98,626.00 and the expiring premium was \$96,319.00.
- 11. To approve payment of the invoice from Terry's Diesel Repair in the amount of \$7,369.66 to repair a fire truck.
- 12. To approve the purchase of three used police vehicles from the Acadia Parish Sheriff's Office at a cost of \$10,000.00 per vehicle Chief Mike Hardy.
- 13. To ratify authorization of the Mayor to execute the assignment of the lease concerning hangar #4 on Tract 2 at the airport.
- 14. To authorize the purchase of a used 2021 Ford Expedition in the amount of \$10,000.00 from Acadia Parish Sheriff's Office for the City Marshal's office.
- 15. To approve the expense to bore and install electrical boxes in Downtown at an approximate cost of \$27,000.00.