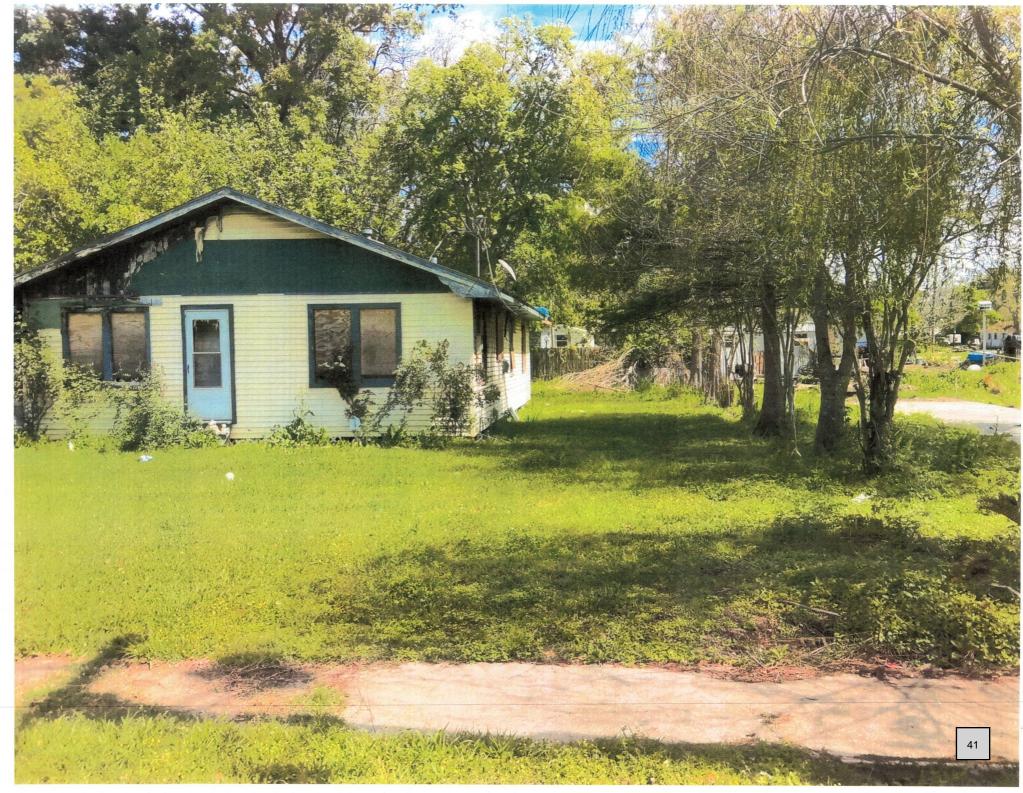

#### **NEW BUSINESS**

- To approve the renewal of Workers' Compensation Insurance for the period of May 19, 2024 through May 18, 2025.
- Discussion with the property owner of 509 S. Young pertaining to the dilapidated structure and to authorize any action if needed.
- 3. Discussion with the property owner of 1524 Oscar Street pertaining to the dilapidated structure, grass, weeds and trees and to authorize any action if needed.
- 4. Discussion with the property owner of 302 S. Miles pertaining to the dilapidated structure, grass, weeds and trees and to authorize any action if needed.
- 5. To award the contract for demolition of the structure at 907 S. Lyman.
- 6. To award the contract for the demolition of the structure at 912 S. Lyman.
- 7. To accept the recommendation of the Abbeville Planning Commission to grant a variance for the landscaping plan for Market D'Ville located at 602 Charity.
- 8. To ratify expenses for the tree trimming crew for the Electrical Department.
- 9. To approve payment of the invoice from Subsurface Solutions, LLC in the amount of \$10,920.00 associated with drainage and sewer video inspections in conjunction with the Abbeville Road Transfer Program Downtown Street Improvements Project.
- 10. To approve the renewal of the insurance package for the Fire Department with VFIS for the period from June 7, 2024 through June 6, 2025. The annual renewal premium is \$98,626.00 and the expiring premium was \$96,319.00.
- 11. To approve payment of the invoice from Terry's Diesel Repair in the amount of \$7,369.66 to repair a fire truck.
- 12. To approve the purchase of three used police vehicles from the Acadia Parish Sheriff's Office at a cost of \$10,000.00 per vehicle Chief Mike Hardy.
- 13. To ratify authorization of the Mayor to execute the assignment of the lease concerning hangar #4 on Tract 2 at the airport.
- 14. To authorize the purchase of a used 2021 Ford Expedition in the amount of \$10,000.00 from Acadia Parish Sheriff's Office for the City Marshal's office.
- 15. To approve the expense to bore and install electrical boxes in Downtown at an approximate cost of \$27,000.00.