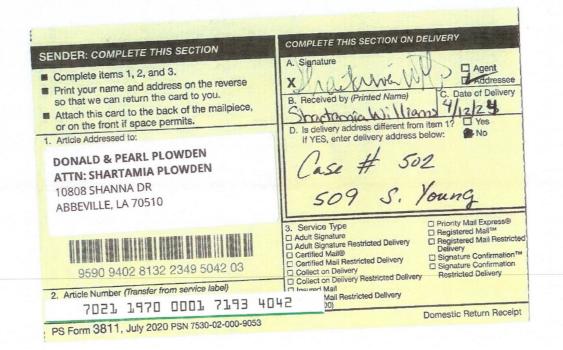

#### **NEW BUSINESS**

- To approve the renewal of Workers' Compensation Insurance for the period of May 19, 2024 through May 18, 2025.
- Discussion with the property owner of 509 S. Young pertaining to the dilapidated structure and to authorize any action if needed.
- 3. Discussion with the property owner of 1524 Oscar Street pertaining to the dilapidated structure, grass, weeds and trees and to authorize any action if needed.
- 4. Discussion with the property owner of 302 S. Miles pertaining to the dilapidated structure, grass, weeds and trees and to authorize any action if needed.
- 5. To award the contract for demolition of the structure at 907 S. Lyman.
- 6. To award the contract for the demolition of the structure at 912 S. Lyman.
- 7. To accept the recommendation of the Abbeville Planning Commission to grant a variance for the landscaping plan for Market D'Ville located at 602 Charity.
- 8. To ratify expenses for the tree trimming crew for the Electrical Department.
- 9. To approve payment of the invoice from Subsurface Solutions, LLC in the amount of \$10,920.00 associated with drainage and sewer video inspections in conjunction with the Abbeville Road Transfer Program Downtown Street Improvements Project.
- 10. To approve the renewal of the insurance package for the Fire Department with VFIS for the period from June 7, 2024 through June 6, 2025. The annual renewal premium is \$98,626.00 and the expiring premium was \$96,319.00.
- 11. To approve payment of the invoice from Terry's Diesel Repair in the amount of \$7,369.66 to repair a fire truck.
- 12. To approve the purchase of three used police vehicles from the Acadia Parish Sheriff's Office at a cost of \$10,000.00 per vehicle Chief Mike Hardy.
- 13. To ratify authorization of the Mayor to execute the assignment of the lease concerning hangar #4 on Tract 2 at the airport.
- 14. To authorize the purchase of a used 2021 Ford Expedition in the amount of \$10,000.00 from Acadia Parish Sheriff's Office for the City Marshal's office.
- 15. To approve the expense to bore and install electrical boxes in Downtown at an approximate cost of \$27,000.00.