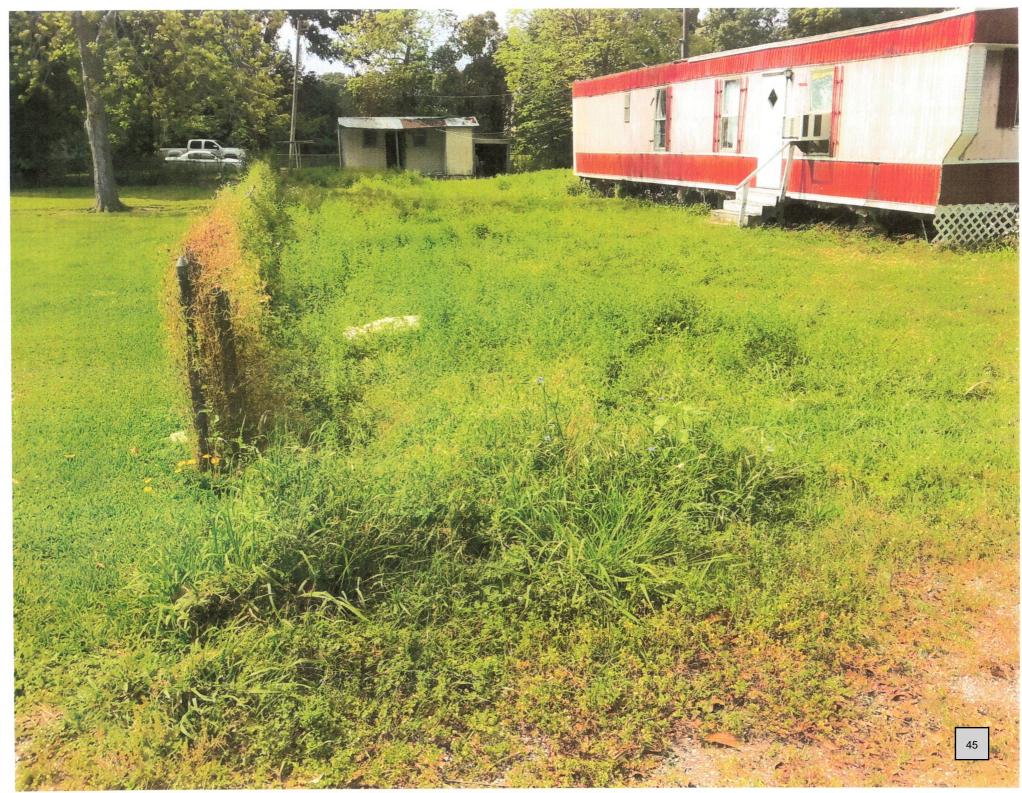

#### **NEW BUSINESS**

- To approve the renewal of Workers' Compensation Insurance for the period of May 19, 2024 through May 18, 2025.
- Discussion with the property owner of 509 S. Young pertaining to the dilapidated structure and to authorize any action if needed.
- 3. Discussion with the property owner of 1524 Oscar Street pertaining to the dilapidated structure, grass, weeds and trees and to authorize any action if needed.
- 4. Discussion with the property owner of 302 S. Miles pertaining to the dilapidated structure, grass, weeds and trees and to authorize any action if needed.
- 5. To award the contract for demolition of the structure at 907 S. Lyman.
- 6. To award the contract for the demolition of the structure at 912 S. Lyman.
- 7. To accept the recommendation of the Abbeville Planning Commission to grant a variance for the landscaping plan for Market D'Ville located at 602 Charity.
- 8. To ratify expenses for the tree trimming crew for the Electrical Department.
- 9. To approve payment of the invoice from Subsurface Solutions, LLC in the amount of \$10,920.00 associated with drainage and sewer video inspections in conjunction with the Abbeville Road Transfer Program Downtown Street Improvements Project.
- 10. To approve the renewal of the insurance package for the Fire Department with VFIS for the period from June 7, 2024 through June 6, 2025. The annual renewal premium is \$98,626.00 and the expiring premium was \$96,319.00.
- 11. To approve payment of the invoice from Terry's Diesel Repair in the amount of \$7,369.66 to repair a fire truck.
- 12. To approve the purchase of three used police vehicles from the Acadia Parish Sheriff's Office at a cost of \$10,000.00 per vehicle Chief Mike Hardy.
- 13. To ratify authorization of the Mayor to execute the assignment of the lease concerning hangar #4 on Tract 2 at the airport.
- 14. To authorize the purchase of a used 2021 Ford Expedition in the amount of \$10,000.00 from Acadia Parish Sheriff's Office for the City Marshal's office.
- 15. To approve the expense to bore and install electrical boxes in Downtown at an approximate cost of \$27,000.00.