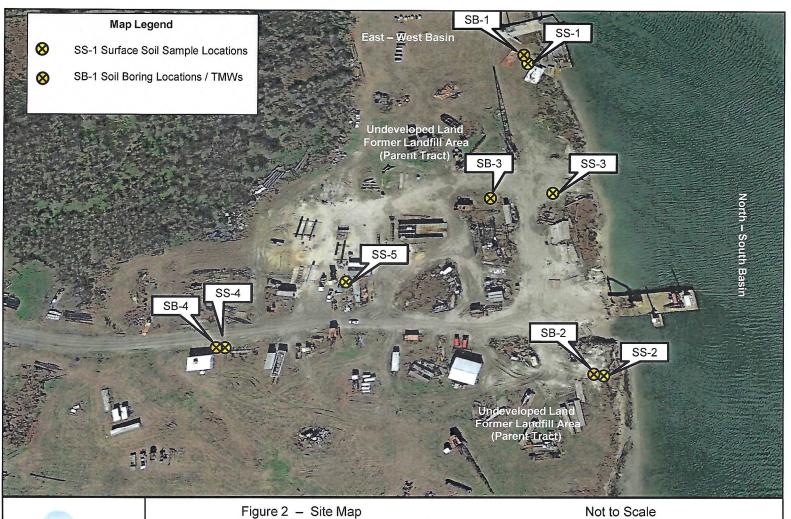

r the detected inorganic analytes. The report will include:

- Site Map
- Soil Data and Analytical Summary
- Groundwater Monitoring Well Analytical Summary
- Chain of Custody and Field Reports

CRG Texas Environmental Services, Inc. 2504 Avenue I, Rosenberg, Texas 77471

Phone: 713-474-1570

Facsimile: 713-481-1861

Proposal Limited Phase II ESA Harbor of Refuge, Port Lavaca, YX

- Laboratory Analytical Results
- Tier 2 Metals / TPH PCL Calculations
- Recommendations for Follow-on Actions as needed

We appreciate the opportunity to provide Environmental Services to you.

Cordially,

John I. Hogue, P.G., CHMM, LPST-PM

Senior Environmental Scientist

CRG Texas Environmental Services, Inc.

Attachments:

Site Map

Photo Log

**Boring Log** 

Summary of Detected Analytical Results (to date)



N

CRG Texas ENVIRONMENTAL SERVICES

Modified Phase I ESA Harbor of Refuge Tracts 16, 17, and 17A (26.66 acres) FM 1090 South, Port Lavaca, Calhoun County, Texas, 77979

Project Number #21-052

Page 66



| 116               | Shipwreck" |
|-------------------|------------|
| Location:         | See Map    |
| Boring / Well ID: | SB-1       |

**BORING LOG** 

| CLIENT   |                                       | City of Port Lavaca - JoAnna P "Jody" Weaver                                                                                                       | PROJECT#                                        | 21-052   | 2      |                                                             |
|----------|---------------------------------------|-------------------------------------------------