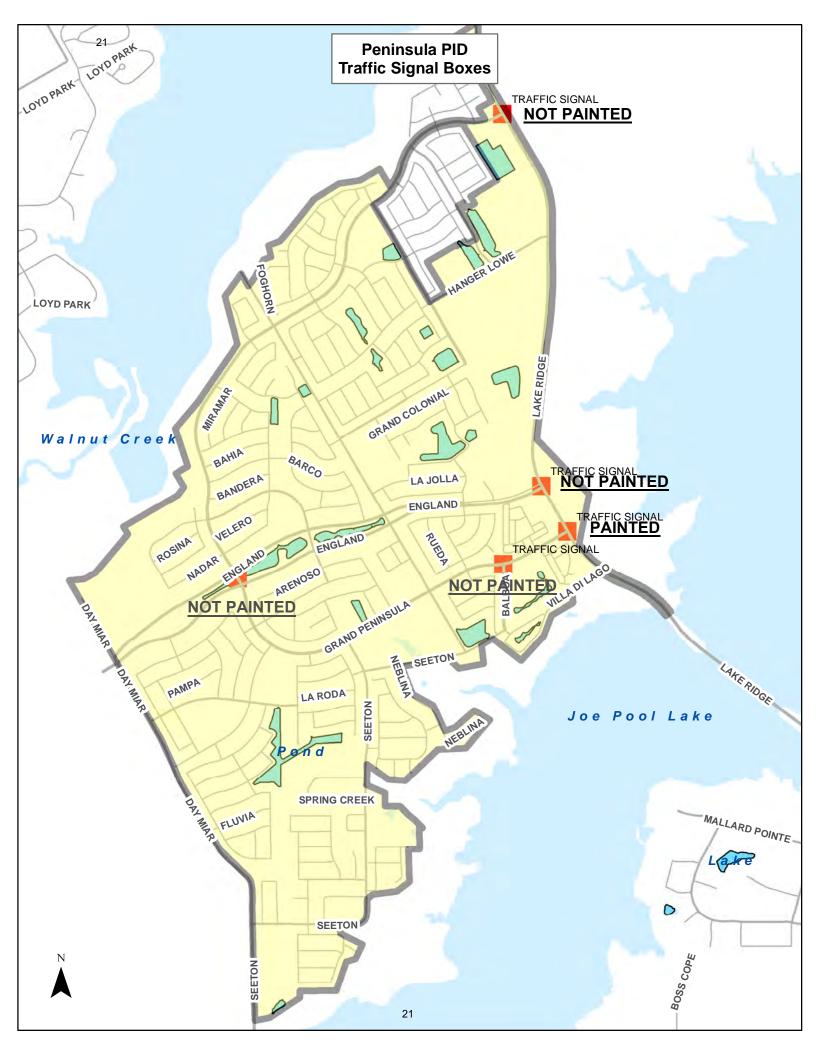

#### X. Traffic Signal Boxes

- a. Theme "Hearts" and "Purple Martins"
- b. Locations
  - i. Lake Ridge/N Grand Peninsula Not Decorated
  - ii. Lake Ridge/S Grand Peninsula Decorated
  - iii. England/N Grand Peninsula Not Decorated
  - iv. Lake Ridge/England Not Decorated
  - v. Balboa/S Grand Peninsula Not Decorated

**TRAFFIC SIGNAL BOXES:** Lee Harriss with the city of Grand Prairie presented the board with an upcoming CALL FOR ARTISTS event to paint various Traffic Signal Boxes within the PID. This has been done in the past within the city where artists will submit their artwork and then the winners are announced. The winners can then use their chosen artwork to paint or wrap the Signal Boxes. The board agreed to fund this event and Brent Toncray is to reach out to local High School Art Departments to ask for submittals to the City.