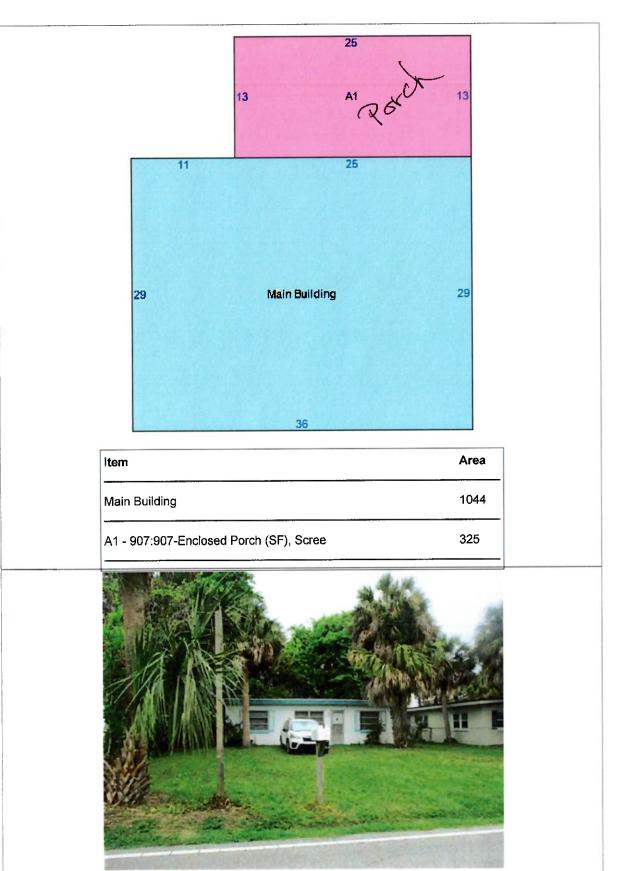

### **Residential Building**

| Card #               | 1                           |
|----------------------|-----------------------------|
| Actual Year Built    | 1959                        |
| Effective Year Built | 1980                        |
| Туре                 | 1 - Single Family Residence |
| Style/Stories        | 1 - ONE STORY               |
| Percent Complete     | 100                         |
| Quality              | 300                         |
| Condition            | AV - AVERAGE                |
| Living Area          | 1,044                       |
|                      |                             |

Chatham County, Georgia

| Basement Area          | 0   |
|------------------------|-----|
| Finished Basement Area | No  |
| Bedrooms               | 3   |
| Full / Half Baths      | 2/0 |