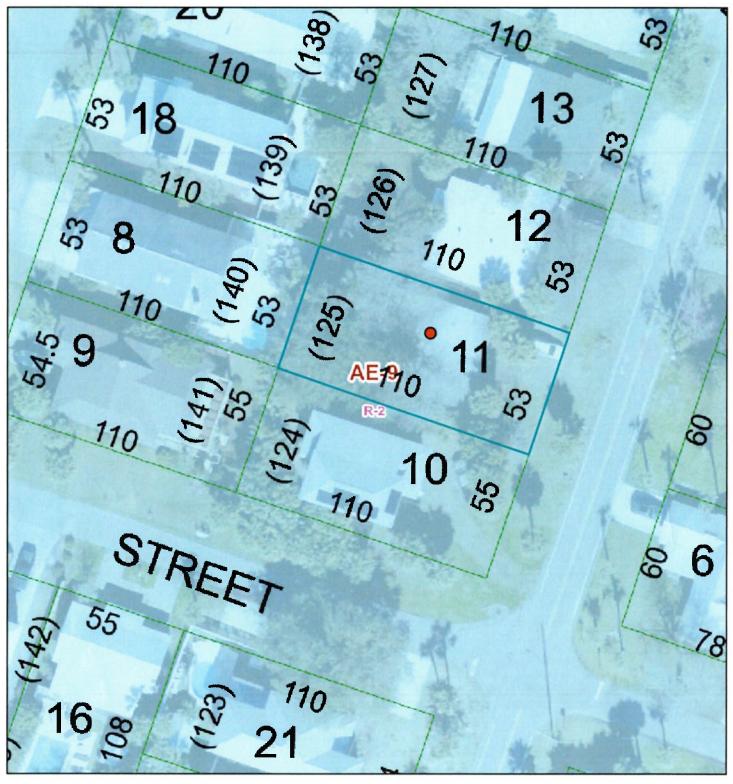

| PARID: 40007<br>COX WALTER |                              |                            | <u>51</u> 71    | n.00      | 12                   | 215 JONES AVE           | 1   |
|----------------------------|------------------------------|----------------------------|-----------------|-----------|----------------------|-------------------------|-----|
| Most Current               | Owner                        | 50% = 56,200.00            |                 |           |                      |                         |     |
| Current Owne<br>COX WALTEF |                              | Co-Owner Care Of           | _               |           | BEE ISLAND GA        | A 31328-9619            | 9'  |
| Digest Owner               | r (January 1)                |                            |                 |           |                      | H-                      | 02  |
| Owner<br>COX WALTER        |                              | Co-Owner Address<br>1215 J | s 1<br>DNES AVE | Address 2 | City<br>TYBEE ISLANI | State Zip<br>D GA 31328 | 2-0 |
| Parcel                     |                              |                            |                 |           |                      |                         | _   |
| Status                     |                              | ACTIV                      | Æ               |           |                      |                         | -   |
| Parcel ID                  |                              | 40007                      | 10011           |           |                      |                         |     |
| Category Cod               | е                            | RES -                      | Residentia      | l         |                      |                         |     |
| Bill #                     |                              | 29871                      | 83              |           |                      |                         |     |
| Address                    |                              | 1215 .                     | JONES AVI       | Ξ         |                      |                         |     |
| Unit # / Suite             |                              |                            |                 |           |                      |                         |     |
| City                       |                              |                            | E ISLAND        |           |                      |                         |     |
| Zip Code                   |                              | 31328                      |                 |           |                      |                         |     |
| Neighborhood               |                              | 20225                      | .00 - 1225      | TYBEE INN | ER                   |                         |     |
| Total Units                |                              | D 2                        |                 |           |                      |                         |     |
| Zoning<br>Class            | R-2<br>R3 - Residential Lots |                            |                 |           |                      |                         |     |
| Appeal Status              |                              | N3 - F                     | esidentian      | LUIS      |                      |                         |     |
| Appear Status              | •                            |                            |                 |           |                      |                         |     |
| Legal Descri               | ption                        | معمد برغيان و              |                 |           |                      |                         | _   |
| Legal Descrip              | tion                         |                            | 25 WARD         | 4 SAVANNA | H BEACH TY BI        | EE ISLAND               |     |
| Deed Book                  |                              | 356B                       |                 |           |                      |                         |     |
| Deed Page                  |                              | 279                        |                 |           |                      |                         |     |
| Permits                    |                              |                            |                 |           |                      |                         | _   |
| Permit #                   | Permit Date                  | Status                     | Туре            |           |                      | Amount                  |     |
| 140465-3                   | 06/26/2014                   | Complete                   | RF - RO         | OF        |                      | \$11,950.00             |     |
| 130796-2                   | 12/17/2013                   | Complete                   | HT - HE         | AT/FURN/H | VAC                  | \$650.00                |     |
| 13-0582-1                  | 09/18/2013                   | Complete                   | HT - HE         | at/furn/h | VAC                  | \$3,817.00              |     |
| Inspection                 |                              |                            |                 |           |                      |                         | _   |
| Inspection Da              | ate                          |                            | Revie           | ewer ID   |                      |                         |     |
| 04/04/2023                 |                              |                            | OFAI            | LLEN      |                      |                         |     |
| 05/13/2021 RKRYZAK         |                              |                            |                 |           |                      |                         |     |
|                            |                              |                            |                 |           |                      |                         |     |

#### Land

| Line Number        | 1                      |  |
|--------------------|------------------------|--|
| Land Type          | U - UNIT               |  |
| Land Code          | 01 - SINGLE FAMILY RES |  |
| Square Feet        | 0                      |  |
| Acres              | .13                    |  |
| Influence Factor 1 |                        |  |
| Influence Reason 1 |                        |  |
| Influence Factor 2 |                        |  |
| Influence Reason 2 |                        |  |