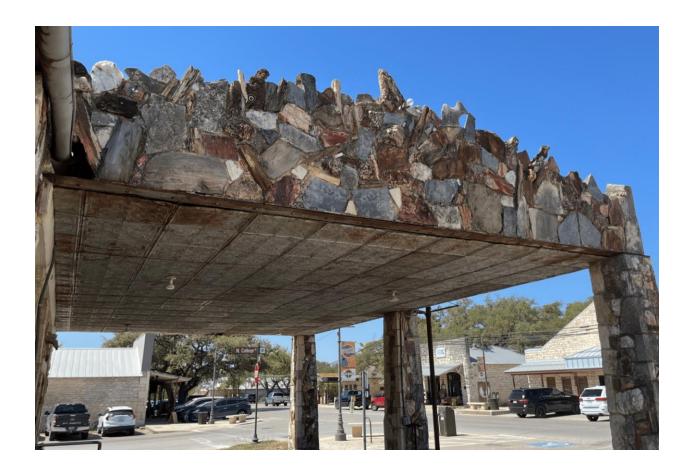

Page 6 of 7

12

**299 Mercer:** More detailed imagery of the native stone and wood of the structure.

City of Dripping Springs
P.O. Box 384
Dripping Springs, Texas 78620
512-858-4725

## Existing Conditions

Retains rustic look with native stone and wood paneling. Possesses unique stone pillars. Sloped metal roofing and small signage at front of property.