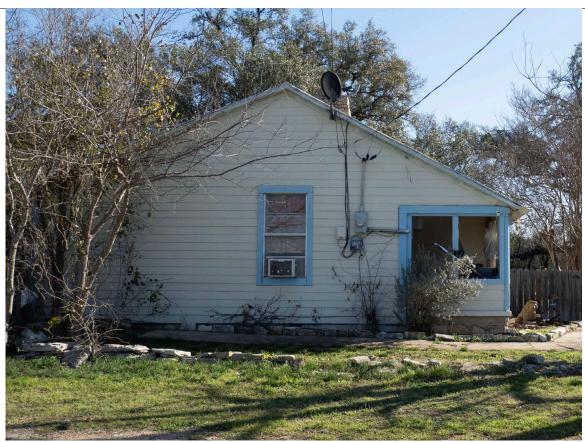

- 4. Public hearing and consideration of approval of COA2024-0002: Application for Certificate of Appropriateness for the the addition of a covered entrance and roof line alterations for the existing building located at 575 Old Fitzhugh Road in the Old Fitzhugh Road Historic District. Applicant: McKena & Bryan Strobel
  - **a. Presentation** There was no presentation, applicant was not present.
  - **b. Staff Report** Meredith Johnson presented the staff report which is on file. Staff recommends approval.
  - **c. Public Hearing** No one spoke during the Public Hearing.
  - d. COA2024-0002 A motion was made by Commissioner Hunt to approve COA2024-0002: Application for Certificate of Appropriateness for the addition of a covered entrance and roof line alterations for the existing building located at 575 Old Fitzhugh Road in the Old Fitzhugh Road Historic District. Vice Chair Bobel seconded the motion which carried 4 to 0.