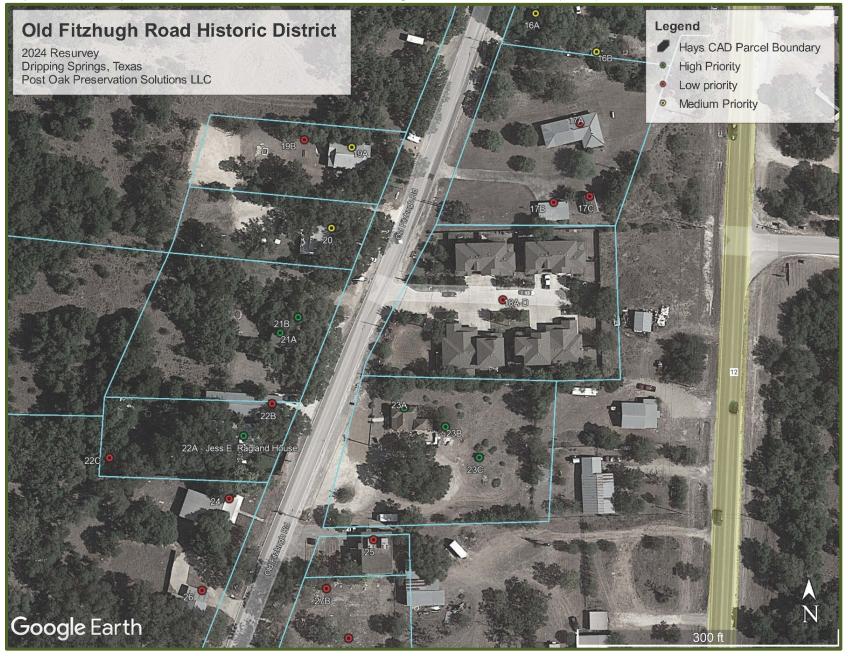

3. Presentation, discussion, and consideration of acceptance of the Old Fitzhugh Road Local Historic District Resurvey Historic Resources Survey Report.

Post Oak Preservation Solutions LLC was not able to be in attendance. Michelle Fischer briefly discussed the survey which is on file. No action was considered at this time. The information provided to Commissioners was included in the packet for review prior to the next meeting where Post Oak Preservation Solutions LLC will be present to provide a presentation.