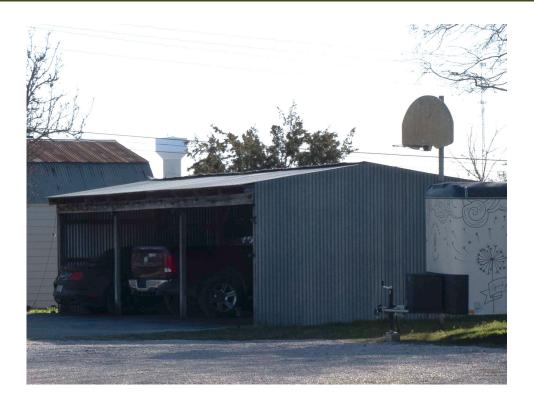

## Existing Conditions

Retains rustic look with native stone and wood paneling. Possesses unique stone pillars. Sloped metal roofing and small signage at front of property.

## Applicant Request

new signage on the building

and property