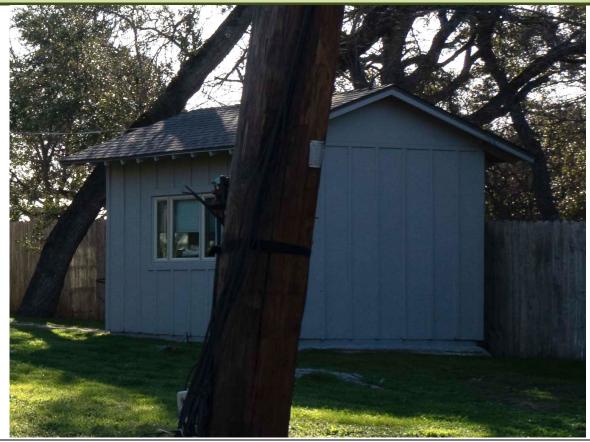

- 4. Public hearing and consideration of approval of COA2024-0002: Application for Certificate of Appropriateness for the the addition of a covered entrance and roof line alterations for the existing building located at 575 Old Fitzhugh Road in the Old Fitzhugh Road Historic District. Applicant: McKena & Bryan Strobel
  - **a. Presentation** There was no presentation, applicant was not present.
  - **b. Staff Report** Meredith Johnson presented the staff report which is on file. Staff recommends approval.
  - **c. Public Hearing** No one spoke during the Public Hearing.
  - d. COA2024-0002 A motion was made by Commissioner Hunt to approve COA2024-0002: Application for Certificate of Appropriateness for the addition of a covered entrance and roof line alterations for the existing building located at 575 Old Fitzhugh Road in the Old Fitzhugh Road Historic District. Vice Chair Bobel seconded the motion which carried 4 to 0.