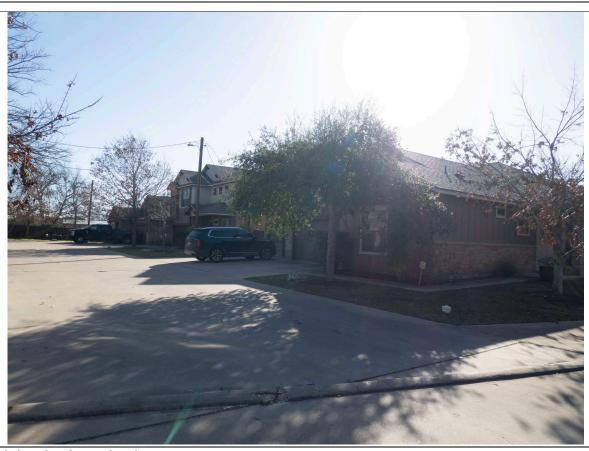

#### **Case History / Findings of Fact:**

Located on the southeast corner of Mercer and College streets, this front-gabled stone garage building was constructed in 1935 by Charlie C. Haydon. The property was originally purchased in 1925 by Haydon. A wooden building temporarily housed a hamburger shop and later a barbershop. Haydon aimed at constructing a rock building. He used natural rock of various colors and texture from nearby cities to give it the unique appearance the building retains today. Rooftop signage can be seen currently as the building stands. Dripping Springs has had many businesses in the past that utilized such signage.

## Existing Conditions

Retains rustic look with native stone and wood paneling. Possesses unique stone pillars. Sloped metal roofing and small signage at front of property.