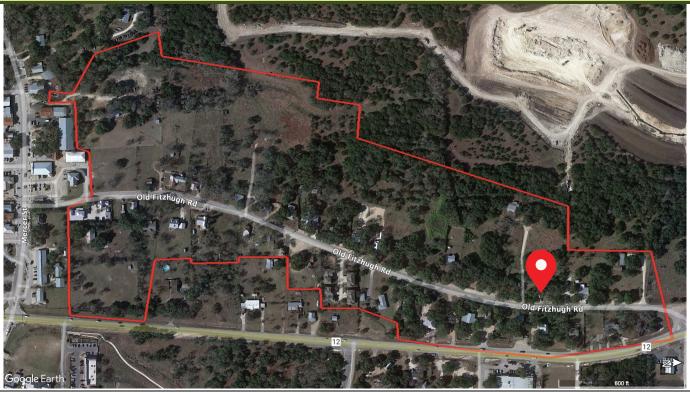

3. Presentation, discussion, and consideration of acceptance of the Old Fitzhugh Road Local Historic District Resurvey Historic Resources Survey Report.

Post Oak Preservation Solutions LLC was not able to be in attendance. Michelle Fischer briefly discussed the survey which is on file. No action was considered at this time. The information provided to Commissioners was included in the packet for review prior to the next meeting where Post Oak Preservation Solutions LLC will be present to provide a presentation.

- 4. Public hearing and consideration of approval of COA2024-0002: Application for Certificate of Appropriateness for the the addition of a covered entrance and roof line alterations for the existing building located at 575 Old Fitzhugh Road in the Old Fitzhugh Road Historic District. Applicant: McKena & Bryan Strobel
  - **a. Presentation** There was no presentation, applicant was not present.
  - **b. Staff Report** Meredith Johnson presented the staff report which is on file. Staff recommends approval.
  - **c. Public Hearing** No one spoke during the Public Hearing.
  - d. COA2024-0002 A motion was made by Commissioner Hunt to approve COA2024-0002: Application for Certificate of Appropriateness for the addition of a covered entrance and roof line alterations for the existing building located at 575 Old Fitzhugh Road in the Old Fitzhugh Road Historic District. Vice Chair Bobel seconded the motion which carried 4 to 0.