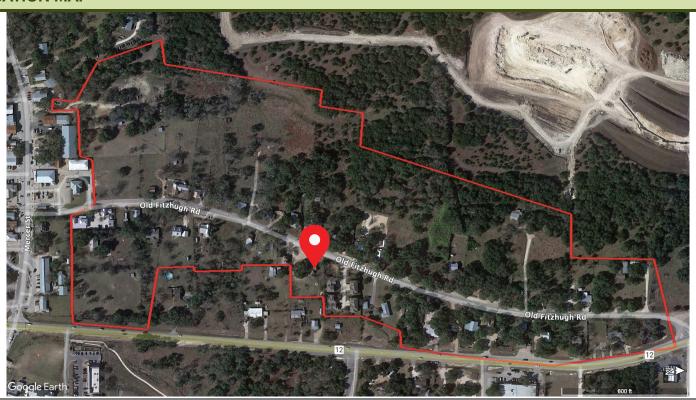

3. Presentation, discussion, and consideration of acceptance of the Old Fitzhugh Road Local Historic District Resurvey Historic Resources Survey Report.

Post Oak Preservation Solutions LLC was not able to be in attendance. Michelle Fischer briefly discussed the survey which is on file. No action was considered at this time. The information provided to Commissioners was included in the packet for review prior to the next meeting where Post Oak Preservation Solutions LLC will be present to provide a presentation.

- 4. Public hearing and consideration of approval of COA2024-0002: Application for Certificate of Appropriateness for the the addition of a covered entrance and roof line alterations for the existing building located at 575 Old Fitzhugh Road in the Old Fitzhugh Road Historic District. Applicant: McKena & Bryan Strobel
  - **a. Presentation** There was no presentation, applicant was not present.
  - **b. Staff Report** Meredith Johnson presented the staff report which is on file. Staff recommends approval.
  - **c. Public Hearing** No one spoke during the Public Hearing.
  - d. COA2024-0002 A motion was made by Commissioner Hunt to approve COA2024-0002: Application for Certificate of Appropriateness for the addition of a covered entrance and roof line alterations for the existing building located at 575 Old Fitzhugh Road in the Old Fitzhugh Road Historic District. Vice Chair Bobel seconded the motion which carried 4 to 0.