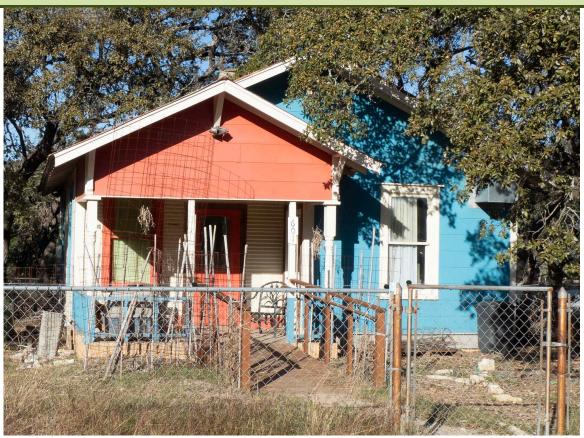

- 4. Public hearing and consideration of approval of COA2024-0002: Application for Certificate of Appropriateness for the the addition of a covered entrance and roof line alterations for the existing building located at 575 Old Fitzhugh Road in the Old Fitzhugh Road Historic District. Applicant: McKena & Bryan Strobel
  - **a. Presentation** There was no presentation, applicant was not present.
  - **b. Staff Report** Meredith Johnson presented the staff report which is on file. Staff recommends approval.
  - **c. Public Hearing** No one spoke during the Public Hearing.
  - d. COA2024-0002 A motion was made by Commissioner Hunt to approve COA2024-0002: Application for Certificate of Appropriateness for the addition of a covered entrance and roof line alterations for the existing building located at 575 Old Fitzhugh Road in the Old Fitzhugh Road Historic District. Vice Chair Bobel seconded the motion which carried 4 to 0.