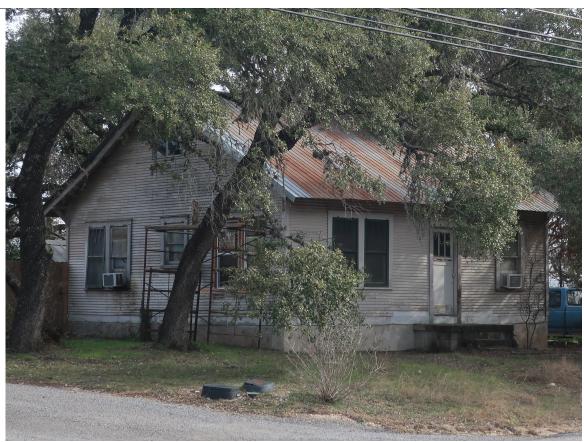

#### **Case History / Findings of Fact:**

Located on the southeast corner of Mercer and College streets, this front-gabled stone garage building was constructed in 1935 by Charlie C. Haydon. The property was originally purchased in 1925 by Haydon. A wooden building temporarily housed a hamburger shop and later a barbershop. Haydon aimed at constructing a rock building. He used natural rock of various colors and texture from nearby cities to give it the unique appearance the building retains today. Rooftop signage can be seen currently as the building stands. Dripping Springs has had many businesses in the past that utilized such signage.