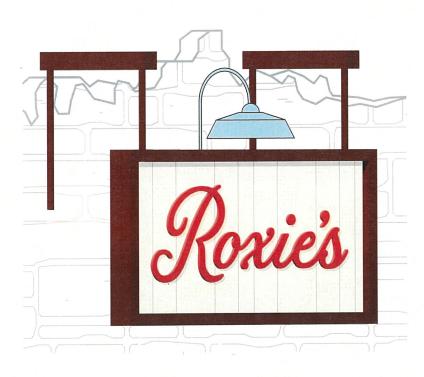

#### **BUSINESS AGENDA**

- 2. Public hearing, discussion, and consideration of approval of COA2024-0003: Application for a Certificate of Appropriateness for the installation of signage at Roxie's located at 299 Mercer Street in the Mercer Street Historic District. Applicant: Silver Garza, Roxie's LLC.
  - a. Presentation
  - b. Staff Report
  - c. Public Hearing
  - d. COA2024-0003
- 3. Presentation, discussion, and consideration of acceptance of the Old Fitzhugh Road Local Historic District Resurvey Historic Resources Survey Report. Post Oak Preservation Solutions LLC
- 4. Discuss and consider possible action regarding the Historic Preservation Commission Fiscal Year 2025 Budget Recommendation.
- 5. Presentation on upcoming Certificate of Appropriateness Application for Downtown Restrooms in the Mercer Street Historic District.

## HISTORIC PRESERVATION MANUAL CERTIFICATE OF APPROPRIATENESS REVIEW

| Date:                         | April 19th, 2024                                                                                                                                                                                                                                                                                                  |
|-------------------------------|-------------------------------------------------------------------------------------------------------------------------------------------------------------------------------------------------------------------------------------------------------------------------------------------------------------------|
| Project:                      | 299 Mercer Street, Dripping Springs, TX 78620                                                                                                                                                                                                                                                                     |
| Applicant:                    | Roxie's, LLC % Silver Garza                                                                                                                                                                                                                                                                                       |
| Historic Distric              | et: Mercer Street Historic District                                                                                                                                                                                                                                                                               |
| Base Zoning:<br>Proposed Use: | CS-HO<br>Restaurant & Bar                                                                                                                                                                                                                                                                                         |
| Submittals:                   | Current Photograph Concept Plan Exterior Elevations Color & Materials Samples Sign Permit Application                                                                                                                                                                                                             |
| with the City of REGULATIONS  | eview has been conducted for the City of Dripping Springs to determine compliance and consistency Dripping Springs CODE OF ORDINANCES, Title 2 BUILDING AND DEVELOPMENT S, Chapter 24, BUILDING REGULATIONS, Article 24.07: HISTORIC PRESERVATION, Section TERIA FOR ISSUANCE OF CERTIFICATE OF APPROPRIATENESS." |
| Project Type &                | & Description:                                                                                                                                                                                                                                                                                                    |
|                               | "New roof signage to the former Haydon Central Garage (1937), signage added to e, signage added to the flagpole.                                                                                                                                                                                                  |
| Review Summ                   | eary, General Findings: "Approval with Conditions"                                                                                                                                                                                                                                                                |
| Gener                         | al Compliance Determination- Compliant Non-Compliant N/A                                                                                                                                                                                                                                                          |
| Staff Recomm                  | endations / Conditions of Approval:                                                                                                                                                                                                                                                                               |
| 1. <b>Ap</b>                  | oproval with Conditions                                                                                                                                                                                                                                                                                           |
|                               | City of Dripping Springs                                                                                                                                                                                                                                                                                          |
|                               | P.O. Box 384 Dripping Springs, Texas 78620 512-858-4725                                                                                                                                                                                                                                                           |

The submitted renderings and designs show two shades of red. The signage on the structure is a bright red, which stands out against the earth tones of the natural stone and materials of the structure. The second piece of signage is a rustic and muted red that will be placed on the edge of the property.

The applicant is seeking to include the addition of a sign above the apex of the building as well as a sign that sits atop the building. The sign itself is 3' 10" x 11' in size and PMS 185 C in color. Additional signage on barrels 3'8" x 3'8" in size that sit on the corner of Wallace St and College St. The color is PMS 484 C (red). The applicant is also aiming to replace a sign at the front of the building with a Texas State Flag design.

Color Palette: "Muted, Rustic Earth Tone Hues" The signage for the building appears to be a bright red, which would go against the guidelines of the Mercer Street Historic District

**Tree Preservation:** N/A