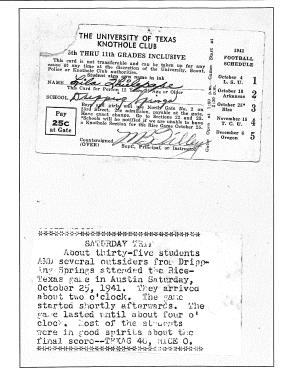

#### **Case History / Findings of Fact:**

Located on the southeast corner of Mercer and College streets, this front-gabled stone garage building was constructed in 1935 by Charlie C. Haydon. The property was originally purchased in 1925 by Haydon. A wooden building temporarily housed a hamburger shop and later a barbershop. Haydon aimed at constructing a rock building. He used natural rock of various colors and texture from nearby cities to give it the unique appearance the building retains today. Rooftop signage can be seen currently as the building stands. Dripping Springs has had many businesses in the past that utilized such signage.