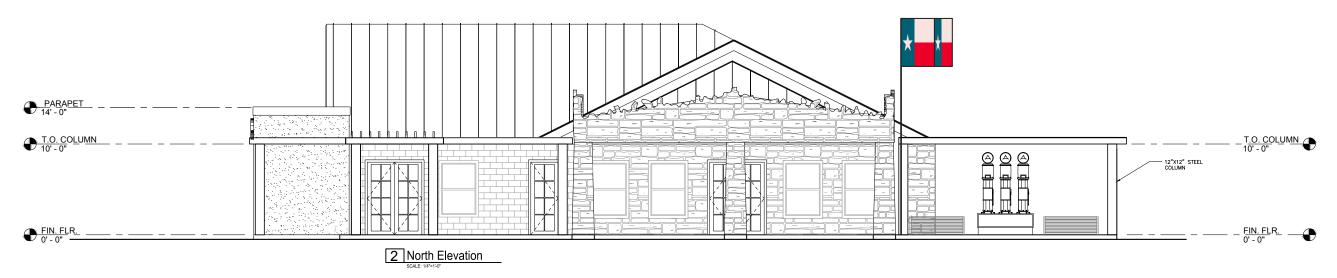

The applicant is seeking to include the addition of a sign above the apex of the building as well as a sign that sits atop the building. The sign itself is 3' 10" x 11' in size and PMS 185 C in color. Additional signage on barrels 3'8" x 3'8" in size that sit on the corner of Wallace St and College St. The color is PMS 484 C (red). The applicant is also aiming to replace a sign at the front of the building with a Texas State Flag design.

**Parking Arrangement:** N/A

**Building Footprint / Massing / Scale: N/A** 

**Street Frontage / Articulation: N/A** 

Porches: N/A

**Roofs:** "Flat Parapets or Sloped Metal Roofs" Proposed signage does not overtake the current roof.