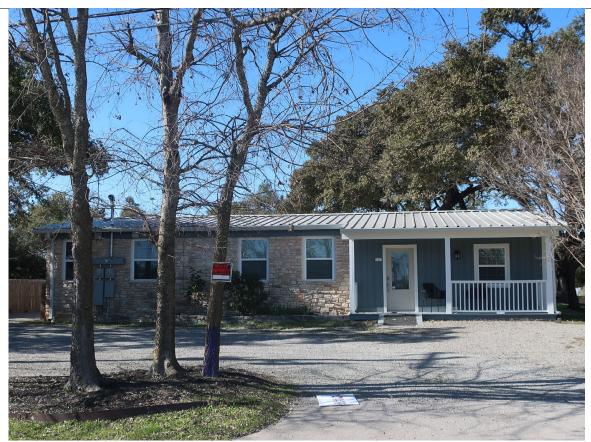

- 4. Public hearing and consideration of approval of COA2024-0002: Application for Certificate of Appropriateness for the the addition of a covered entrance and roof line alterations for the existing building located at 575 Old Fitzhugh Road in the Old Fitzhugh Road Historic District. Applicant: McKena & Bryan Strobel
  - **a. Presentation** There was no presentation, applicant was not present.
  - **b. Staff Report** Meredith Johnson presented the staff report which is on file. Staff recommends approval.
  - **c. Public Hearing** No one spoke during the Public Hearing.
  - d. COA2024-0002 A motion was made by Commissioner Hunt to approve COA2024-0002: Application for Certificate of Appropriateness for the addition of a covered entrance and roof line alterations for the existing building located at 575 Old Fitzhugh Road in the Old Fitzhugh Road Historic District. Vice Chair Bobel seconded the motion which carried 4 to 0.