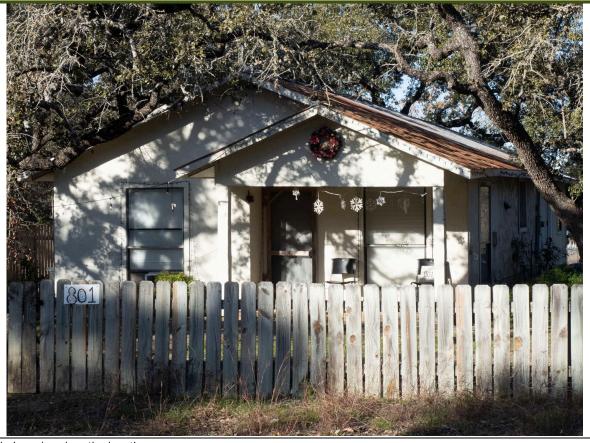

## Existing Conditions

Retains rustic look with native stone and wood paneling. Possesses unique stone pillars. Sloped metal roofing and small signage at front of property.