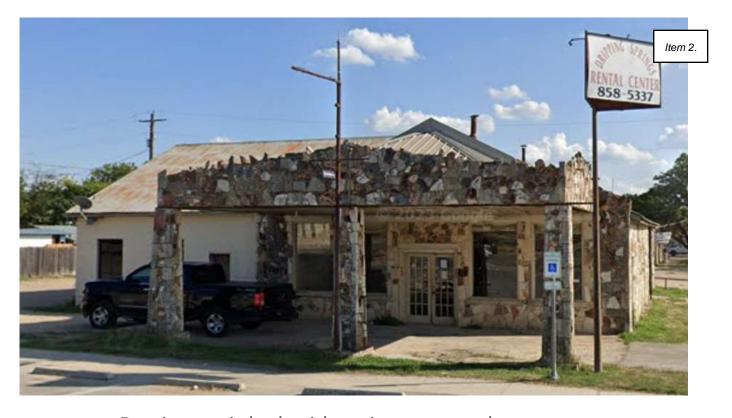

City of Dripping Springs
P.O. Box 384
Dripping Springs, Texas 78620
512-858-4725

Page 5 of 7

**299 Mercer: "Current Condition"**. Images from Google Maps, 2023.

P.O. Box 384
Dripping Springs, Texas 78620
512-858-4725

## Existing Conditions

Retains rustic look with native stone and wood paneling. Possesses unique stone pillars. Sloped metal roofing and small signage at front of property.

## **Architectural Details**

Item 2.

Item 2.