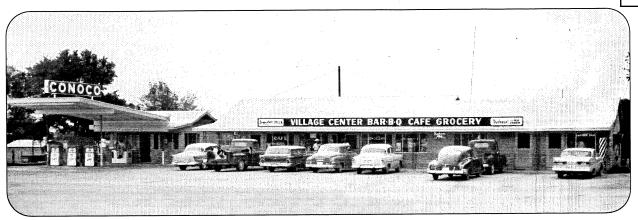

#### **Case History / Findings of Fact:**

Located on the southeast corner of Mercer and College streets, this front-gabled stone garage building was constructed in 1935 by Charlie C. Haydon. The property was originally purchased in 1925 by Haydon. A wooden building temporarily housed a hamburger shop and later a barbershop. Haydon aimed at constructing a rock building. He used natural rock of various colors and texture from nearby cities to give it the unique appearance the building retains today. Rooftop signage can be seen currently as the building stands. Dripping Springs has had many businesses in the past that utilized such signage.

City of Dripping Springs
P.O. Box 384
Dripping Springs, Texas 78620
512-858-4725

Page 5 of 7

**299 Mercer: "Current Condition"**. Images from Google Maps, 2023.

P.O. Box 384
Dripping Springs, Texas 78620
512-858-4725