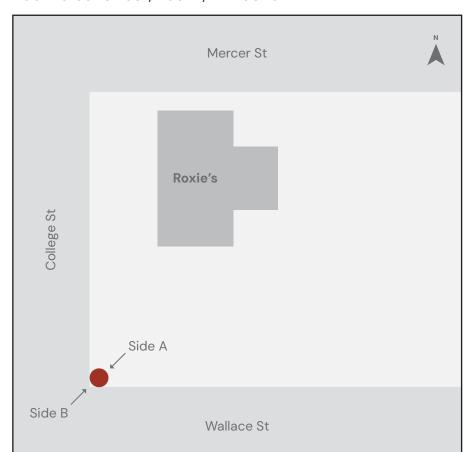

#### **Case History / Findings of Fact:**

Located on the southeast corner of Mercer and College streets, this front-gabled stone garage building was constructed in 1935 by Charlie C. Haydon. The property was originally purchased in 1925 by Haydon. A wooden building temporarily housed a hamburger shop and later a barbershop. Haydon aimed at constructing a rock building. He used natural rock of various colors and texture from nearby cities to give it the unique appearance the building retains today. Rooftop signage can be seen currently as the building stands. Dripping Springs has had many businesses in the past that utilized such signage.

The applicant is seeking to include the addition of a sign above the apex of the building as well as a sign that sits atop the building. The sign itself is 3' 10" x 11' in size and PMS 185 C in color. Additional signage on barrels 3'8" x 3'8" in size that sit on the corner of Wallace St and College St. The color is PMS 484 C (red). The applicant is also aiming to replace a sign at the front of the building with a Texas State Flag design.