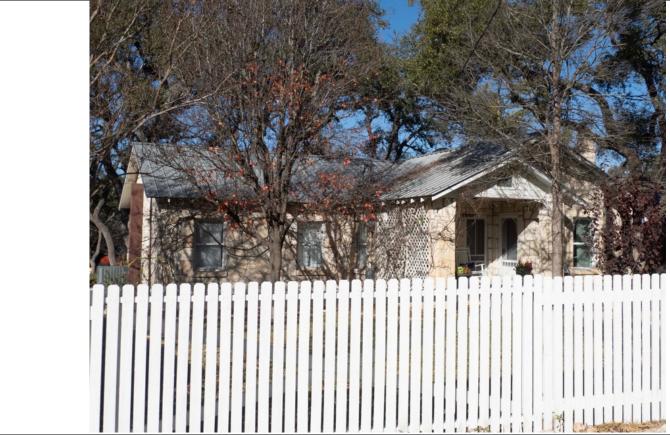

#### **Case History / Findings of Fact:**

Located on the southeast corner of Mercer and College streets, this front-gabled stone garage building was constructed in 1935 by Charlie C. Haydon. The property was originally purchased in 1925 by Haydon. A wooden building temporarily housed a hamburger shop and later a barbershop. Haydon aimed at constructing a rock building. He used natural rock of various colors and texture from nearby cities to give it the unique appearance the building retains today. Rooftop signage can be seen currently as the building stands. Dripping Springs has had many businesses in the past that utilized such signage.

## Existing Conditions

Retains rustic look with native stone and wood paneling. Possesses unique stone pillars. Sloped metal roofing and small signage at front of property.