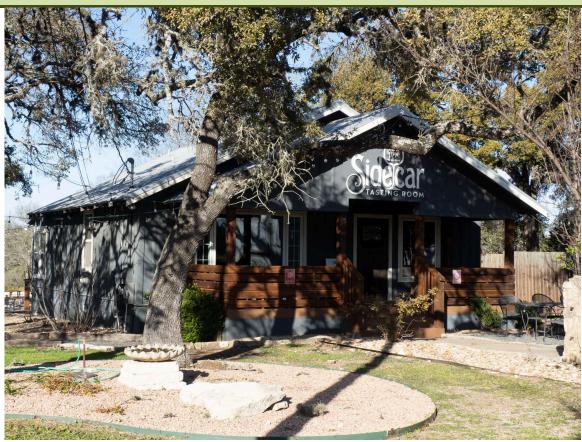

#### **Case History / Findings of Fact:**

Located on the southeast corner of Mercer and College streets, this front-gabled stone garage building was constructed in 1935 by Charlie C. Haydon. The property was originally purchased in 1925 by Haydon. A wooden building temporarily housed a hamburger shop and later a barbershop. Haydon aimed at constructing a rock building. He used natural rock of various colors and texture from nearby cities to give it the unique appearance the building retains today. Rooftop signage can be seen currently as the building stands. Dripping Springs has had many businesses in the past that utilized such signage.

## Existing Conditions

Retains rustic look with native stone and wood paneling. Possesses unique stone pillars. Sloped metal roofing and small signage at front of property.