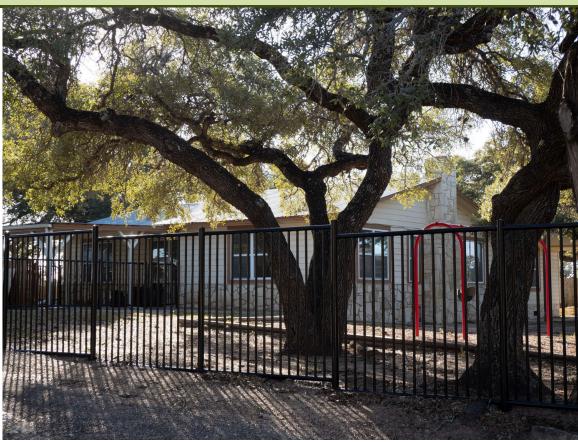

3. Presentation, discussion, and consideration of acceptance of the Old Fitzhugh Road Local Historic District Resurvey Historic Resources Survey Report.

Post Oak Preservation Solutions LLC was not able to be in attendance. Michelle Fischer briefly discussed the survey which is on file. No action was considered at this time. The information provided to Commissioners was included in the packet for review prior to the next meeting where Post Oak Preservation Solutions LLC will be present to provide a presentation.

#### **Historic Resource Background /Survey Information:**

**299 Mercer Street** 

Historic District Contribution Status: "Contributing."

Historic Resource "Priority Rating:" High

Project Overview: 299 Mercer St Re-Use