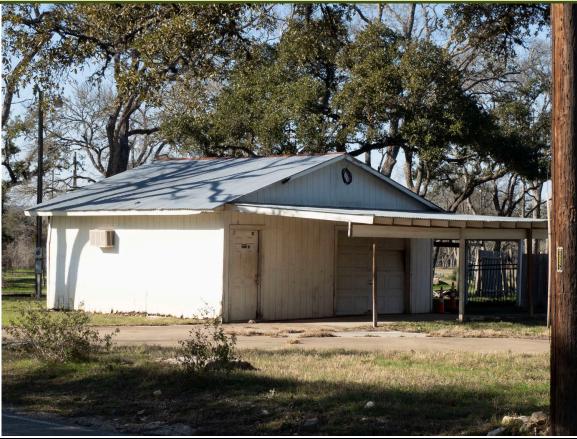

- 4. Public hearing and consideration of approval of COA2024-0002: Application for Certificate of Appropriateness for the the addition of a covered entrance and roof line alterations for the existing building located at 575 Old Fitzhugh Road in the Old Fitzhugh Road Historic District. Applicant: McKena & Bryan Strobel
  - **a. Presentation** There was no presentation, applicant was not present.
  - **b. Staff Report** Meredith Johnson presented the staff report which is on file. Staff recommends approval.
  - **c. Public Hearing** No one spoke during the Public Hearing.
  - d. COA2024-0002 A motion was made by Commissioner Hunt to approve COA2024-0002: Application for Certificate of Appropriateness for the addition of a covered entrance and roof line alterations for the existing building located at 575 Old Fitzhugh Road in the Old Fitzhugh Road Historic District. Vice Chair Bobel seconded the motion which carried 4 to 0.