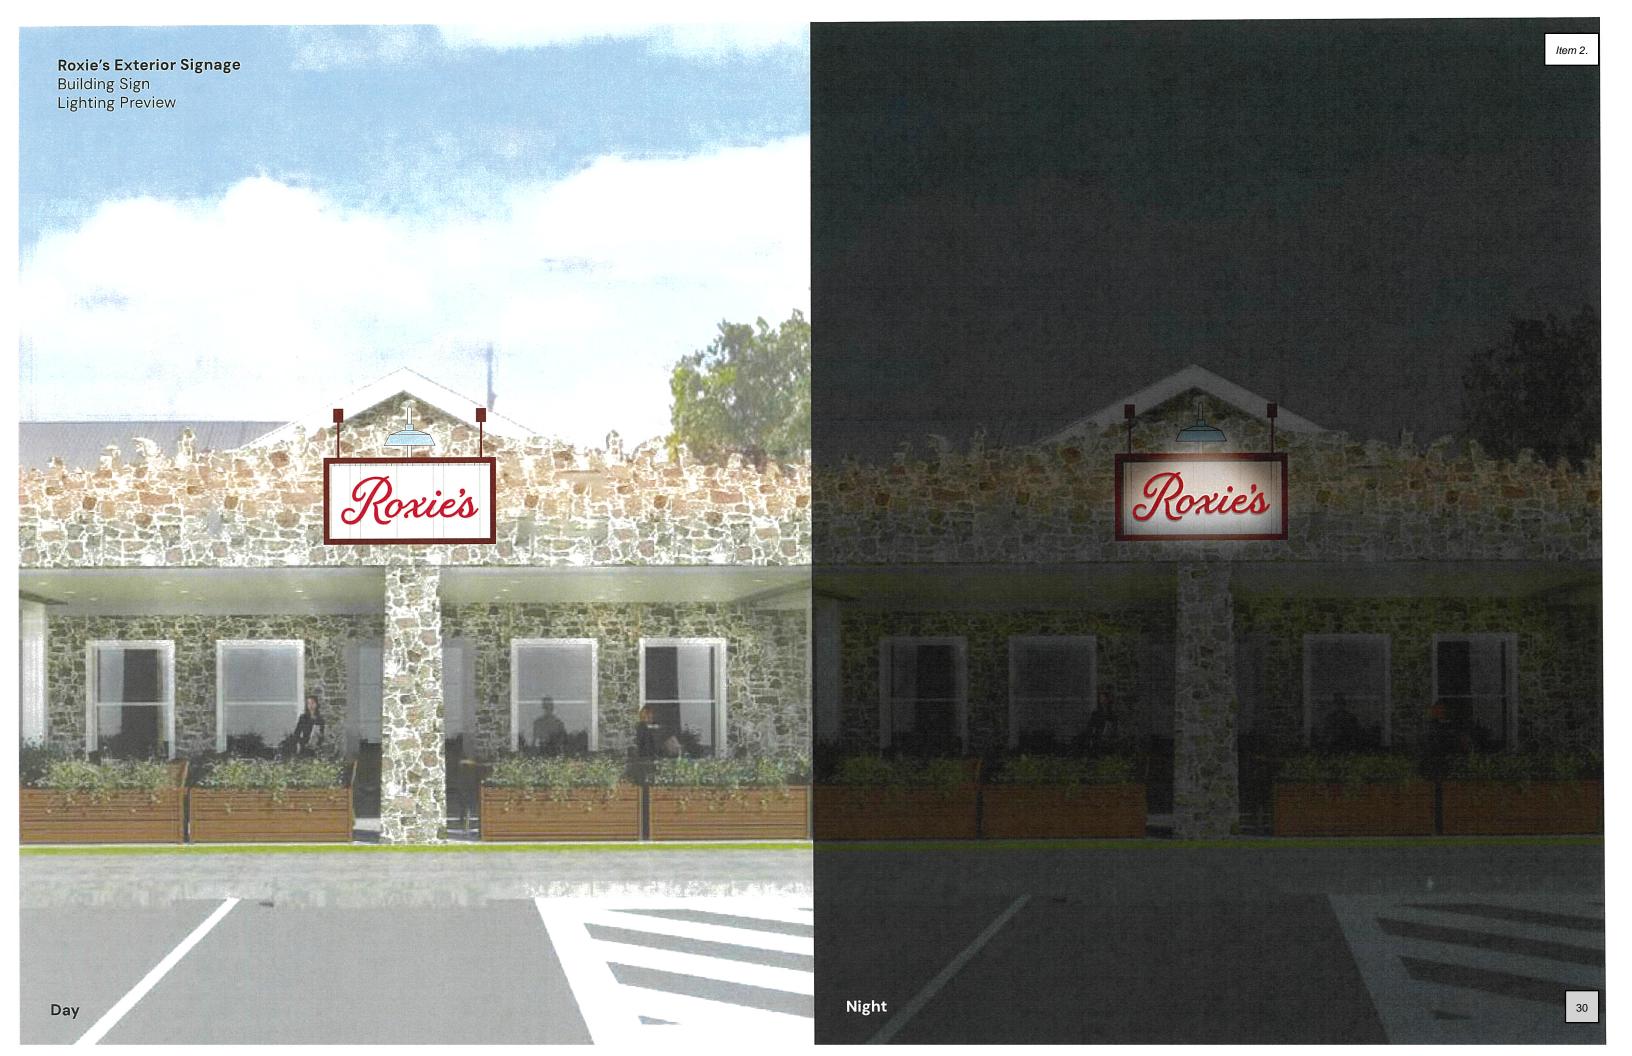

The submitted renderings and designs show two shades of red. The signage on the structure is a bright red, which stands out against the earth tones of the natural stone and materials of the structure. The second piece of signage is a rustic and muted red that will be placed on the edge of the property.

The applicant is seeking to include the addition of a sign above the apex of the building as well as a sign that sits atop the building. The sign itself is 3' 10" x 11' in size and PMS 185 C in color. Additional signage on barrels 3'8" x 3'8" in size that sit on the corner of Wallace St and College St. The color is PMS 484 C (red). The applicant is also aiming to replace a sign at the front of the building with a Texas State Flag design.

Color Palette: "Muted, Rustic Earth Tone Hues" The signage for the building appears to be a bright red, which would go against the guidelines of the Mercer Street Historic District

**Tree Preservation:** N/A