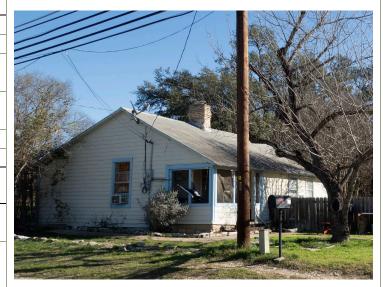

- 4. Public hearing and consideration of approval of COA2024-0002: Application for Certificate of Appropriateness for the the addition of a covered entrance and roof line alterations for the existing building located at 575 Old Fitzhugh Road in the Old Fitzhugh Road Historic District. Applicant: McKena & Bryan Strobel
  - **a. Presentation** There was no presentation, applicant was not present.
  - **b. Staff Report** Meredith Johnson presented the staff report which is on file. Staff recommends approval.
  - **c. Public Hearing** No one spoke during the Public Hearing.
  - d. COA2024-0002 A motion was made by Commissioner Hunt to approve COA2024-0002: Application for Certificate of Appropriateness for the addition of a covered entrance and roof line alterations for the existing building located at 575 Old Fitzhugh Road in the Old Fitzhugh Road Historic District. Vice Chair Bobel seconded the motion which carried 4 to 0.