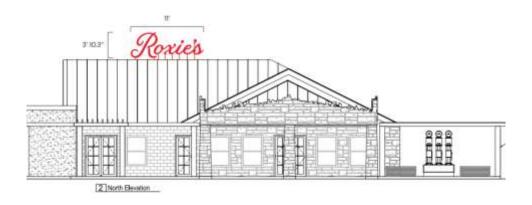

The submitted renderings and designs show two shades of red. The signage on the structure is a bright red, which stands out against the earth tones of the natural stone and materials of the structure. The second piece of signage is a rustic and muted red that will be placed on the edge of the property.

The applicant is seeking to include the addition of a sign above the apex of the building as well as a sign that sits atop the building. The sign itself is 3' 10" x 11' in size and PMS 185 C in color. Additional signage on barrels 3'8" x 3'8" in size that sit on the corner of Wallace St and College St. The color is PMS 484 C (red). The applicant is also aiming to replace a sign at the front of the building with a Texas State Flag design.

## Applicant Request

new signage on the building

and property