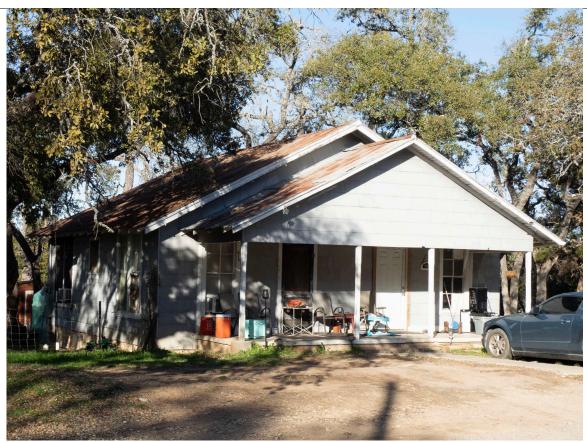

- 4. Public hearing and consideration of approval of COA2024-0002: Application for Certificate of Appropriateness for the the addition of a covered entrance and roof line alterations for the existing building located at 575 Old Fitzhugh Road in the Old Fitzhugh Road Historic District. Applicant: McKena & Bryan Strobel
  - **a. Presentation** There was no presentation, applicant was not present.
  - **b. Staff Report** Meredith Johnson presented the staff report which is on file. Staff recommends approval.
  - **c. Public Hearing** No one spoke during the Public Hearing.
  - d. COA2024-0002 A motion was made by Commissioner Hunt to approve COA2024-0002: Application for Certificate of Appropriateness for the addition of a covered entrance and roof line alterations for the existing building located at 575 Old Fitzhugh Road in the Old Fitzhugh Road Historic District. Vice Chair Bobel seconded the motion which carried 4 to 0.