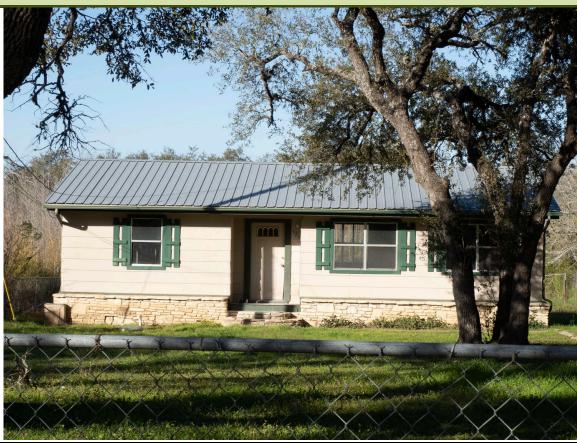

- 4. Public hearing and consideration of approval of COA2024-0002: Application for Certificate of Appropriateness for the the addition of a covered entrance and roof line alterations for the existing building located at 575 Old Fitzhugh Road in the Old Fitzhugh Road Historic District. Applicant: McKena & Bryan Strobel
  - **a. Presentation** There was no presentation, applicant was not present.
  - **b. Staff Report** Meredith Johnson presented the staff report which is on file. Staff recommends approval.
  - **c. Public Hearing** No one spoke during the Public Hearing.
  - d. COA2024-0002 A motion was made by Commissioner Hunt to approve COA2024-0002: Application for Certificate of Appropriateness for the addition of a covered entrance and roof line alterations for the existing building located at 575 Old Fitzhugh Road in the Old Fitzhugh Road Historic District. Vice Chair Bobel seconded the motion which carried 4 to 0.