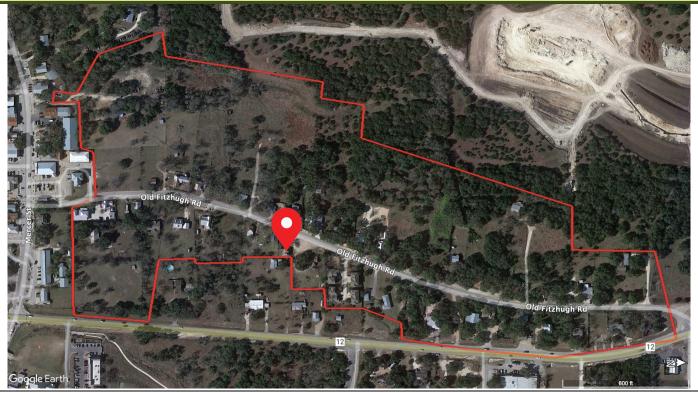

3. Presentation, discussion, and consideration of acceptance of the Old Fitzhugh Road Local Historic District Resurvey Historic Resources Survey Report.

Post Oak Preservation Solutions LLC was not able to be in attendance. Michelle Fischer briefly discussed the survey which is on file. No action was considered at this time. The information provided to Commissioners was included in the packet for review prior to the next meeting where Post Oak Preservation Solutions LLC will be present to provide a presentation.

#### **Historic Resource Background /Survey Information:**

**299 Mercer Street** 

Historic District Contribution Status: "Contributing."

Historic Resource "Priority Rating:" High

Project Overview: 299 Mercer St Re-Use