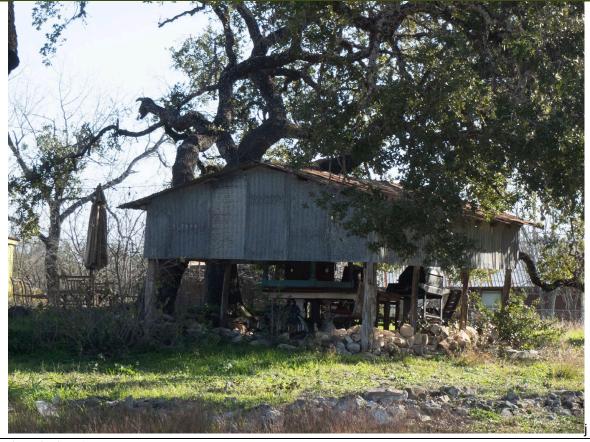

#### **Case History / Findings of Fact:**

Located on the southeast corner of Mercer and College streets, this front-gabled stone garage building was constructed in 1935 by Charlie C. Haydon. The property was originally purchased in 1925 by Haydon. A wooden building temporarily housed a hamburger shop and later a barbershop. Haydon aimed at constructing a rock building. He used natural rock of various colors and texture from nearby cities to give it the unique appearance the building retains today. Rooftop signage can be seen currently as the building stands. Dripping Springs has had many businesses in the past that utilized such signage.

Materials: "Maintain Historic Native Stone or Wood". Two of the signs on the property already exist and are made of metal, the additional sign will also be made of metal. None of the included signage takes away from the native and rustic look of the existing materials