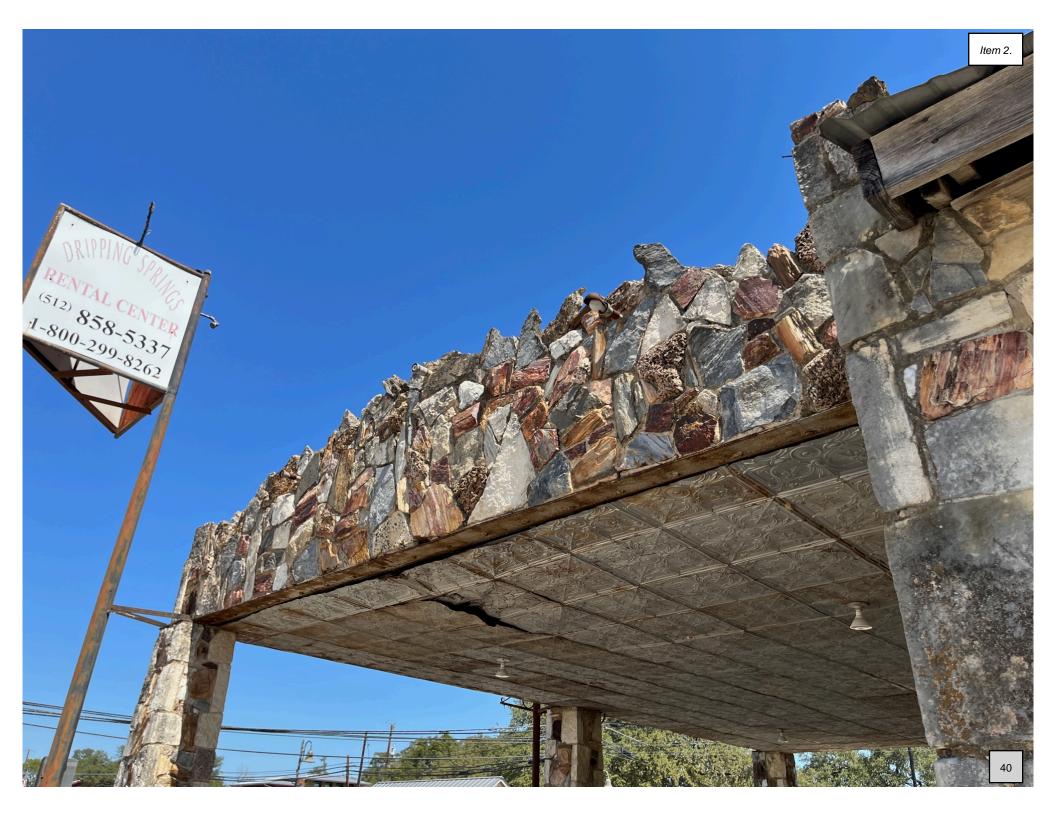

#### **Case History / Findings of Fact:**

Located on the southeast corner of Mercer and College streets, this front-gabled stone garage building was constructed in 1935 by Charlie C. Haydon. The property was originally purchased in 1925 by Haydon. A wooden building temporarily housed a hamburger shop and later a barbershop. Haydon aimed at constructing a rock building. He used natural rock of various colors and texture from nearby cities to give it the unique appearance the building retains today. Rooftop signage can be seen currently as the building stands. Dripping Springs has had many businesses in the past that utilized such signage.

Materials: "Maintain Historic Native Stone or Wood". Two of the signs on the property already exist and are made of metal, the additional sign will also be made of metal. None of the included signage takes away from the native and rustic look of the existing materials

Page 6 of 7

12

**299 Mercer:** More detailed imagery of the native stone and wood of the structure.

City of Dripping Springs
P.O. Box 384
Dripping Springs, Texas 78620
512-858-4725

## Existing Conditions

Retains rustic look with native stone and wood paneling. Possesses unique stone pillars. Sloped metal roofing and small signage at front of property.