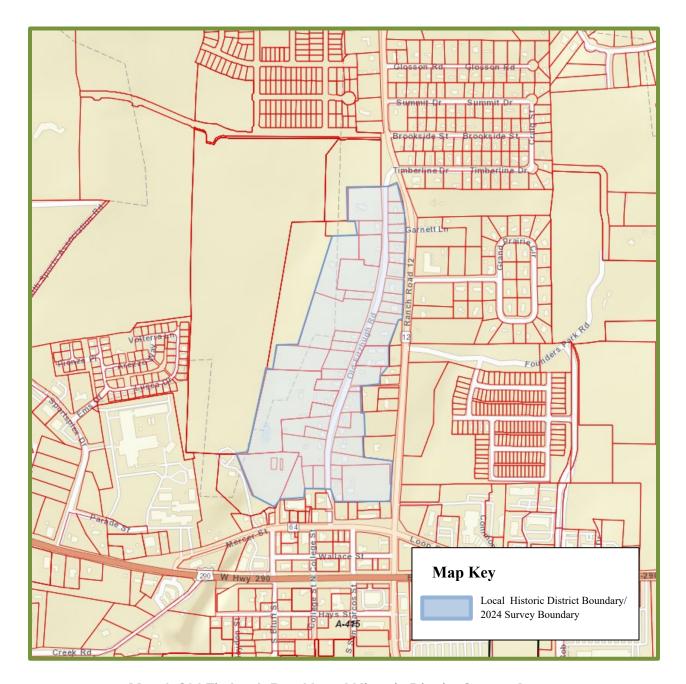

3. Presentation, discussion, and consideration of acceptance of the Old Fitzhugh Road Local Historic District Resurvey Historic Resources Survey Report.

Post Oak Preservation Solutions LLC was not able to be in attendance. Michelle Fischer briefly discussed the survey which is on file. No action was considered at this time. The information provided to Commissioners was included in the packet for review prior to the next meeting where Post Oak Preservation Solutions LLC will be present to provide a presentation.