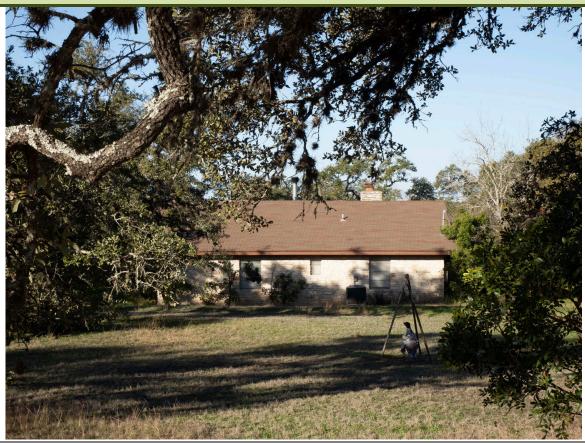

3. Presentation, discussion, and consideration of acceptance of the Old Fitzhugh Road Local Historic District Resurvey Historic Resources Survey Report.

Post Oak Preservation Solutions LLC was not able to be in attendance. Michelle Fischer briefly discussed the survey which is on file. No action was considered at this time. The information provided to Commissioners was included in the packet for review prior to the next meeting where Post Oak Preservation Solutions LLC will be present to provide a presentation.

- 4. Public hearing and consideration of approval of COA2024-0002: Application for Certificate of Appropriateness for the the addition of a covered entrance and roof line alterations for the existing building located at 575 Old Fitzhugh Road in the Old Fitzhugh Road Historic District. Applicant: McKena & Bryan Strobel
  - **a. Presentation** There was no presentation, applicant was not present.
  - **b. Staff Report** Meredith Johnson presented the staff report which is on file. Staff recommends approval.
  - **c. Public Hearing** No one spoke during the Public Hearing.
  - d. COA2024-0002 A motion was made by Commissioner Hunt to approve COA2024-0002: Application for Certificate of Appropriateness for the addition of a covered entrance and roof line alterations for the existing building located at 575 Old Fitzhugh Road in the Old Fitzhugh Road Historic District. Vice Chair Bobel seconded the motion which carried 4 to 0.