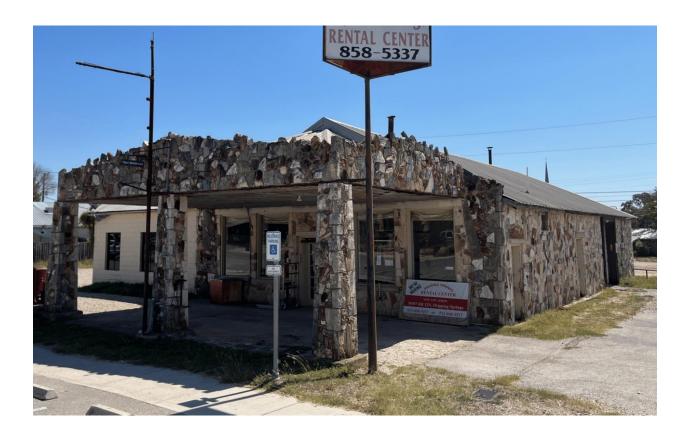

#### **Case History / Findings of Fact:**

Located on the southeast corner of Mercer and College streets, this front-gabled stone garage building was constructed in 1935 by Charlie C. Haydon. The property was originally purchased in 1925 by Haydon. A wooden building temporarily housed a hamburger shop and later a barbershop. Haydon aimed at constructing a rock building. He used natural rock of various colors and texture from nearby cities to give it the unique appearance the building retains today. Rooftop signage can be seen currently as the building stands. Dripping Springs has had many businesses in the past that utilized such signage.

City of Dripping Springs
P.O. Box 384
Dripping Springs, Texas 78620
512-858-4725

Page 5 of 7

**299 Mercer: "Current Condition"**. Images from Google Maps, 2023.

P.O. Box 384
Dripping Springs, Texas 78620
512-858-4725

## Existing Conditions

Retains rustic look with native stone and wood paneling. Possesses unique stone pillars. Sloped metal roofing and small signage at front of property.