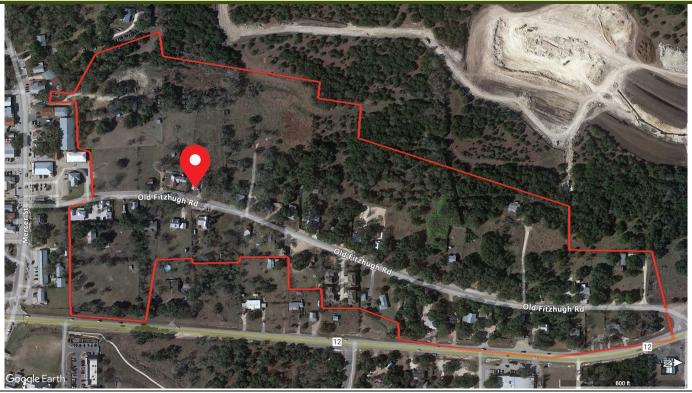

3. Presentation, discussion, and consideration of acceptance of the Old Fitzhugh Road Local Historic District Resurvey Historic Resources Survey Report.

Post Oak Preservation Solutions LLC was not able to be in attendance. Michelle Fischer briefly discussed the survey which is on file. No action was considered at this time. The information provided to Commissioners was included in the packet for review prior to the next meeting where Post Oak Preservation Solutions LLC will be present to provide a presentation.