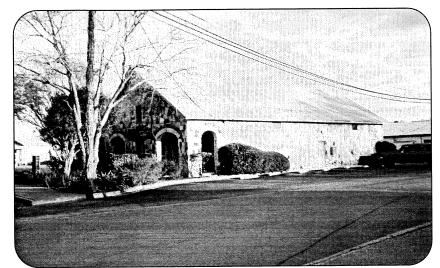

#### **Case History / Findings of Fact:**

Located on the southeast corner of Mercer and College streets, this front-gabled stone garage building was constructed in 1935 by Charlie C. Haydon. The property was originally purchased in 1925 by Haydon. A wooden building temporarily housed a hamburger shop and later a barbershop. Haydon aimed at constructing a rock building. He used natural rock of various colors and texture from nearby cities to give it the unique appearance the building retains today. Rooftop signage can be seen currently as the building stands. Dripping Springs has had many businesses in the past that utilized such signage.

Page 6 of 7

12

**299 Mercer:** More detailed imagery of the native stone and wood of the structure.

City of Dripping Springs
P.O. Box 384
Dripping Springs, Texas 78620
512-858-4725