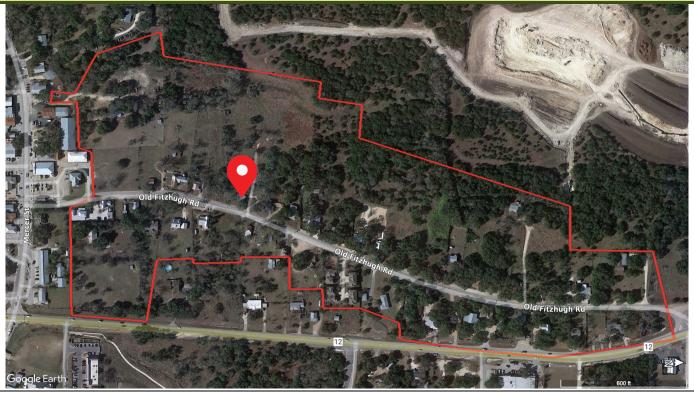

3. Presentation, discussion, and consideration of acceptance of the Old Fitzhugh Road Local Historic District Resurvey Historic Resources Survey Report.

Post Oak Preservation Solutions LLC was not able to be in attendance. Michelle Fischer briefly discussed the survey which is on file. No action was considered at this time. The information provided to Commissioners was included in the packet for review prior to the next meeting where Post Oak Preservation Solutions LLC will be present to provide a presentation.

#### **Historic Resource Background /Survey Information:**

**299 Mercer Street** 

Historic District Contribution Status: "Contributing."

Historic Resource "Priority Rating:" High

Project Overview: 299 Mercer St Re-Use