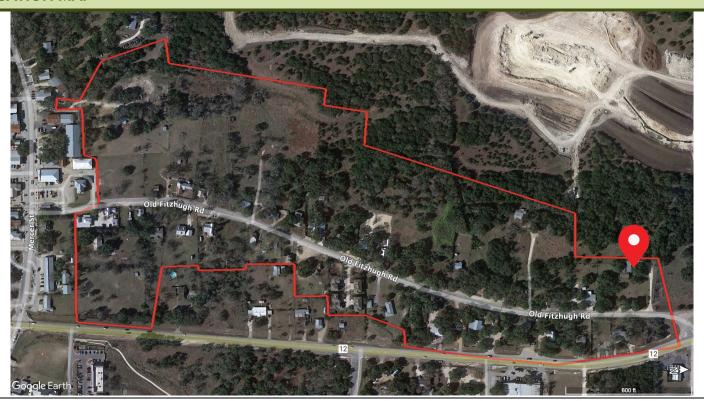

3. Presentation, discussion, and consideration of acceptance of the Old Fitzhugh Road Local Historic District Resurvey Historic Resources Survey Report.

Post Oak Preservation Solutions LLC was not able to be in attendance. Michelle Fischer briefly discussed the survey which is on file. No action was considered at this time. The information provided to Commissioners was included in the packet for review prior to the next meeting where Post Oak Preservation Solutions LLC will be present to provide a presentation.