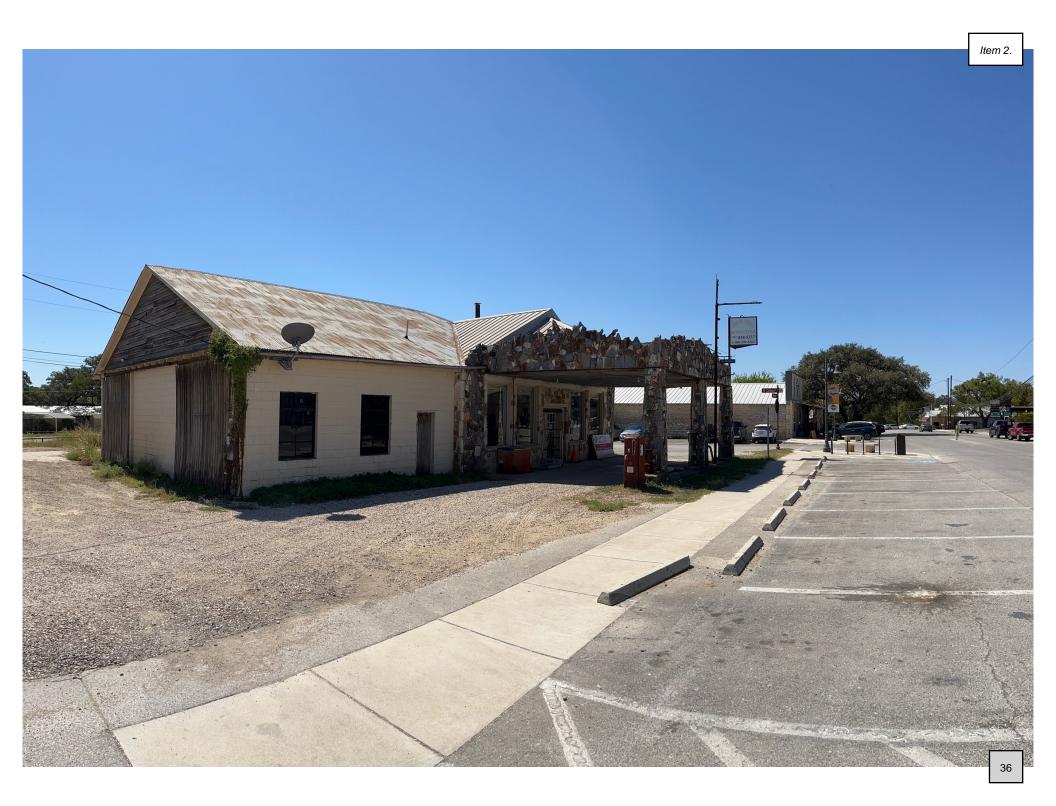

#### **Case History / Findings of Fact:**

Located on the southeast corner of Mercer and College streets, this front-gabled stone garage building was constructed in 1935 by Charlie C. Haydon. The property was originally purchased in 1925 by Haydon. A wooden building temporarily housed a hamburger shop and later a barbershop. Haydon aimed at constructing a rock building. He used natural rock of various colors and texture from nearby cities to give it the unique appearance the building retains today. Rooftop signage can be seen currently as the building stands. Dripping Springs has had many businesses in the past that utilized such signage.

## Existing Conditions

Retains rustic look with native stone and wood paneling. Possesses unique stone pillars. Sloped metal roofing and small signage at front of property.