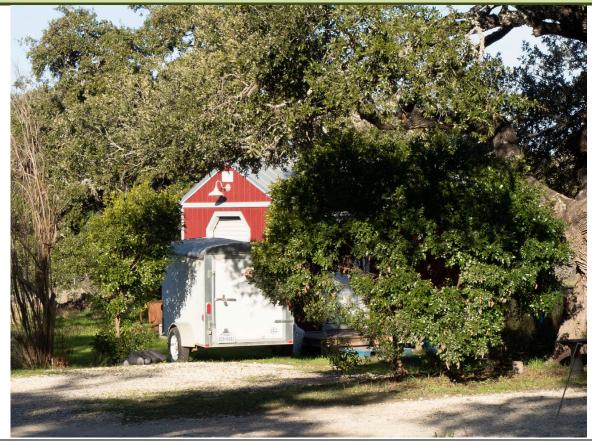

- 4. Public hearing and consideration of approval of COA2024-0002: Application for Certificate of Appropriateness for the the addition of a covered entrance and roof line alterations for the existing building located at 575 Old Fitzhugh Road in the Old Fitzhugh Road Historic District. Applicant: McKena & Bryan Strobel
  - **a. Presentation** There was no presentation, applicant was not present.
  - **b. Staff Report** Meredith Johnson presented the staff report which is on file. Staff recommends approval.
  - **c. Public Hearing** No one spoke during the Public Hearing.
  - d. COA2024-0002 A motion was made by Commissioner Hunt to approve COA2024-0002: Application for Certificate of Appropriateness for the addition of a covered entrance and roof line alterations for the existing building located at 575 Old Fitzhugh Road in the Old Fitzhugh Road Historic District. Vice Chair Bobel seconded the motion which carried 4 to 0.