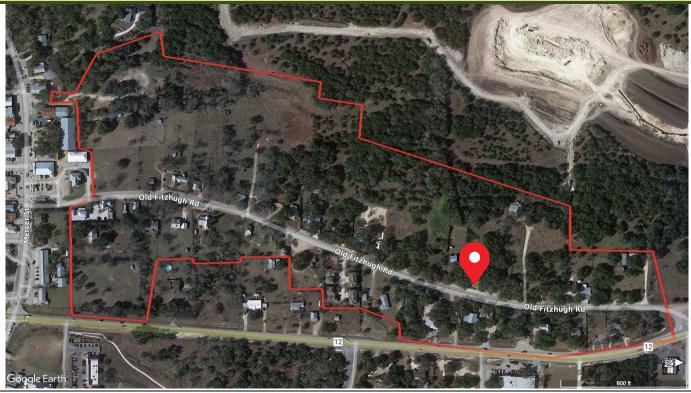

3. Presentation, discussion, and consideration of acceptance of the Old Fitzhugh Road Local Historic District Resurvey Historic Resources Survey Report.

Post Oak Preservation Solutions LLC was not able to be in attendance. Michelle Fischer briefly discussed the survey which is on file. No action was considered at this time. The information provided to Commissioners was included in the packet for review prior to the next meeting where Post Oak Preservation Solutions LLC will be present to provide a presentation.

#### **Historic Resource Background /Survey Information:**

**299 Mercer Street** 

Historic District Contribution Status: "Contributing."

Historic Resource "Priority Rating:" High

Project Overview: 299 Mercer St Re-Use