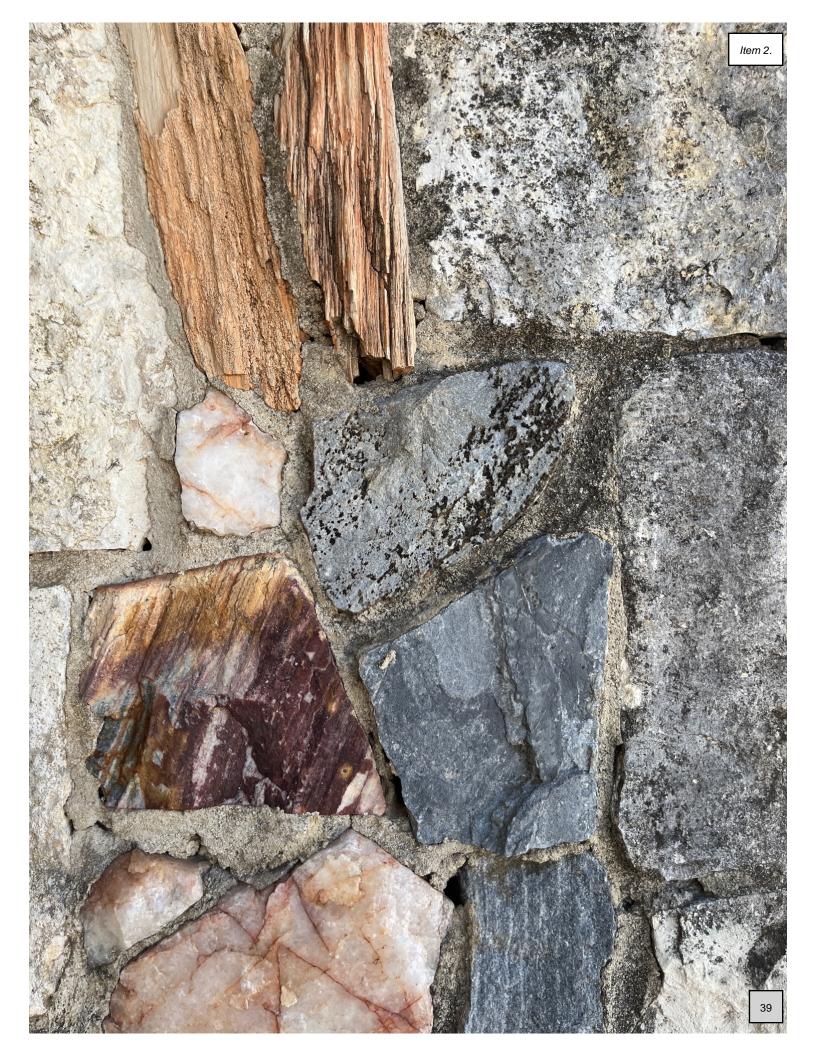

#### **Case History / Findings of Fact:**

Located on the southeast corner of Mercer and College streets, this front-gabled stone garage building was constructed in 1935 by Charlie C. Haydon. The property was originally purchased in 1925 by Haydon. A wooden building temporarily housed a hamburger shop and later a barbershop. Haydon aimed at constructing a rock building. He used natural rock of various colors and texture from nearby cities to give it the unique appearance the building retains today. Rooftop signage can be seen currently as the building stands. Dripping Springs has had many businesses in the past that utilized such signage.

Page 6 of 7

12

**299 Mercer:** More detailed imagery of the native stone and wood of the structure.

City of Dripping Springs
P.O. Box 384
Dripping Springs, Texas 78620
512-858-4725