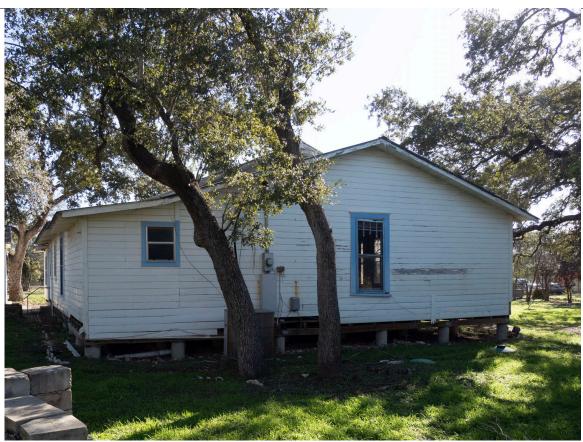

#### **Case History / Findings of Fact:**

Located on the southeast corner of Mercer and College streets, this front-gabled stone garage building was constructed in 1935 by Charlie C. Haydon. The property was originally purchased in 1925 by Haydon. A wooden building temporarily housed a hamburger shop and later a barbershop. Haydon aimed at constructing a rock building. He used natural rock of various colors and texture from nearby cities to give it the unique appearance the building retains today. Rooftop signage can be seen currently as the building stands. Dripping Springs has had many businesses in the past that utilized such signage.

## Existing Conditions

Retains rustic look with native stone and wood paneling. Possesses unique stone pillars. Sloped metal roofing and small signage at front of property.