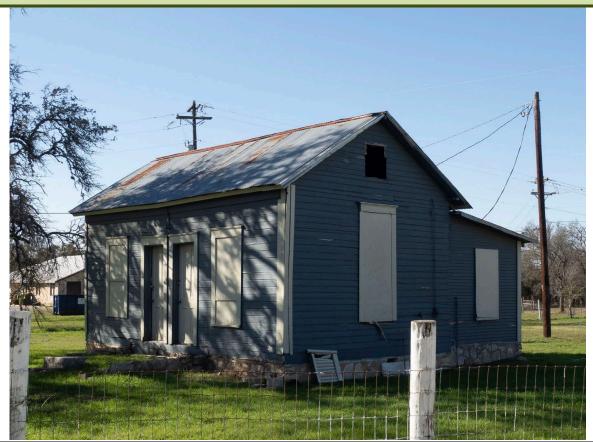

3. Presentation, discussion, and consideration of acceptance of the Old Fitzhugh Road Local Historic District Resurvey Historic Resources Survey Report.

Post Oak Preservation Solutions LLC was not able to be in attendance. Michelle Fischer briefly discussed the survey which is on file. No action was considered at this time. The information provided to Commissioners was included in the packet for review prior to the next meeting where Post Oak Preservation Solutions LLC will be present to provide a presentation.

- 4. Public hearing and consideration of approval of COA2024-0002: Application for Certificate of Appropriateness for the the addition of a covered entrance and roof line alterations for the existing building located at 575 Old Fitzhugh Road in the Old Fitzhugh Road Historic District. Applicant: McKena & Bryan Strobel
  - **a. Presentation** There was no presentation, applicant was not present.
  - **b. Staff Report** Meredith Johnson presented the staff report which is on file. Staff recommends approval.
  - **c. Public Hearing** No one spoke during the Public Hearing.
  - d. COA2024-0002 A motion was made by Commissioner Hunt to approve COA2024-0002: Application for Certificate of Appropriateness for the addition of a covered entrance and roof line alterations for the existing building located at 575 Old Fitzhugh Road in the Old Fitzhugh Road Historic District. Vice Chair Bobel seconded the motion which carried 4 to 0.