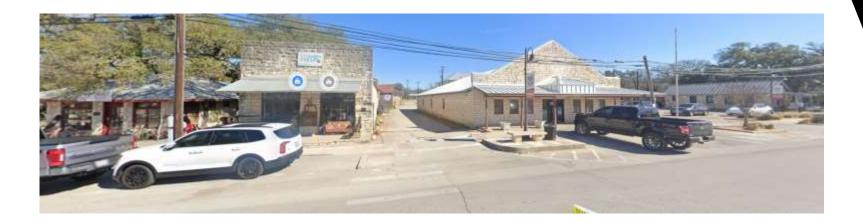

#### **Case History / Findings of Fact:**

Located on the southeast corner of Mercer and College streets, this front-gabled stone garage building was constructed in 1935 by Charlie C. Haydon. The property was originally purchased in 1925 by Haydon. A wooden building temporarily housed a hamburger shop and later a barbershop. Haydon aimed at constructing a rock building. He used natural rock of various colors and texture from nearby cities to give it the unique appearance the building retains today. Rooftop signage can be seen currently as the building stands. Dripping Springs has had many businesses in the past that utilized such signage.

City of Dripping Springs
P.O. Box 384
Dripping Springs, Texas 78620
512-858-4725

Page 5 of 7

**299 Mercer: "Current Condition"**. Images from Google Maps, 2023.

P.O. Box 384
Dripping Springs, Texas 78620
512-858-4725