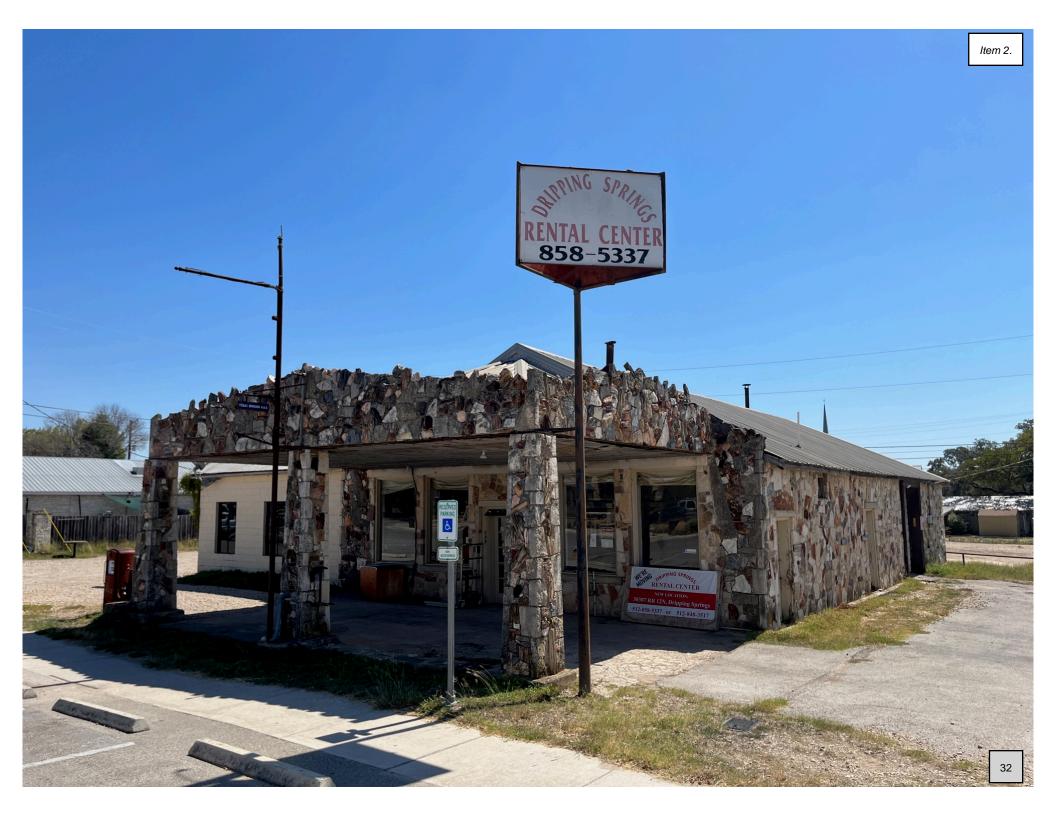

#### **Case History / Findings of Fact:**

Located on the southeast corner of Mercer and College streets, this front-gabled stone garage building was constructed in 1935 by Charlie C. Haydon. The property was originally purchased in 1925 by Haydon. A wooden building temporarily housed a hamburger shop and later a barbershop. Haydon aimed at constructing a rock building. He used natural rock of various colors and texture from nearby cities to give it the unique appearance the building retains today. Rooftop signage can be seen currently as the building stands. Dripping Springs has had many businesses in the past that utilized such signage.

The applicant is seeking to include the addition of a sign above the apex of the building as well as a sign that sits atop the building. The sign itself is 3' 10" x 11' in size and PMS 185 C in color. Additional signage on barrels 3'8" x 3'8" in size that sit on the corner of Wallace St and College St. The color is PMS 484 C (red). The applicant is also aiming to replace a sign at the front of the building with a Texas State Flag design.

## Existing Conditions

Retains rustic look with native stone and wood paneling. Possesses unique stone pillars. Sloped metal roofing and small signage at front of property.

## Applicant Request

new signage on the building

and property