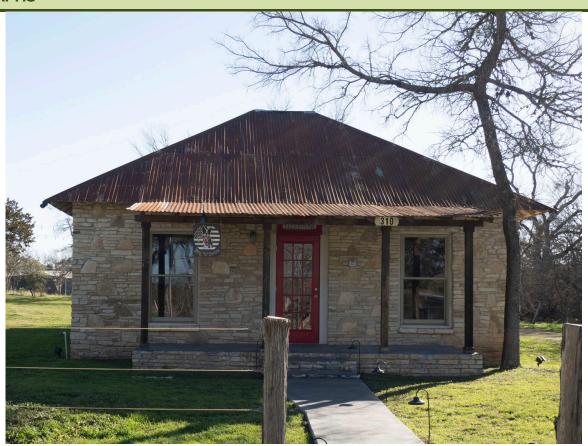

- 4. Public hearing and consideration of approval of COA2024-0002: Application for Certificate of Appropriateness for the the addition of a covered entrance and roof line alterations for the existing building located at 575 Old Fitzhugh Road in the Old Fitzhugh Road Historic District. Applicant: McKena & Bryan Strobel
  - **a. Presentation** There was no presentation, applicant was not present.
  - **b. Staff Report** Meredith Johnson presented the staff report which is on file. Staff recommends approval.
  - **c. Public Hearing** No one spoke during the Public Hearing.
  - d. COA2024-0002 A motion was made by Commissioner Hunt to approve COA2024-0002: Application for Certificate of Appropriateness for the addition of a covered entrance and roof line alterations for the existing building located at 575 Old Fitzhugh Road in the Old Fitzhugh Road Historic District. Vice Chair Bobel seconded the motion which carried 4 to 0.