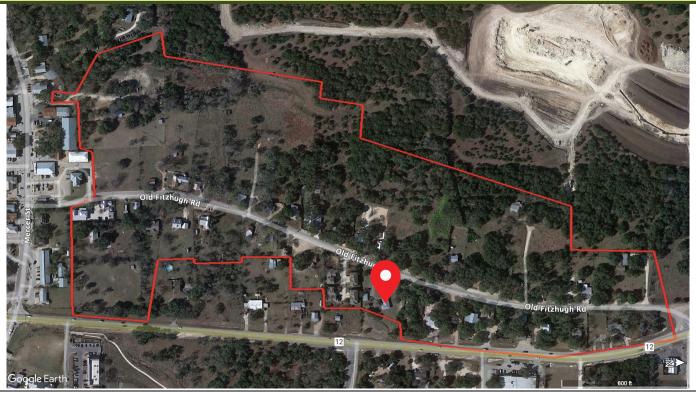

3. Presentation, discussion, and consideration of acceptance of the Old Fitzhugh Road Local Historic District Resurvey Historic Resources Survey Report.

Post Oak Preservation Solutions LLC was not able to be in attendance. Michelle Fischer briefly discussed the survey which is on file. No action was considered at this time. The information provided to Commissioners was included in the packet for review prior to the next meeting where Post Oak Preservation Solutions LLC will be present to provide a presentation.