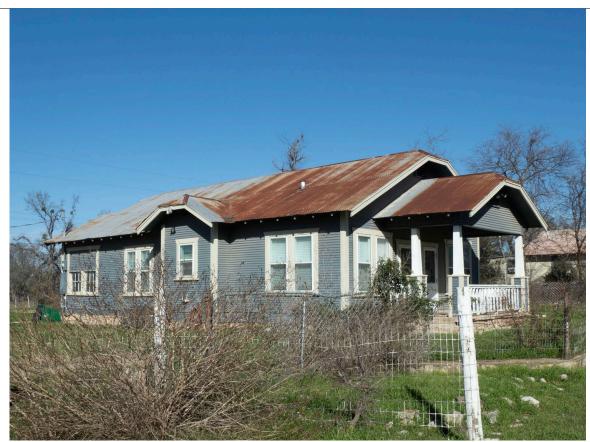

- 4. Public hearing and consideration of approval of COA2024-0002: Application for Certificate of Appropriateness for the the addition of a covered entrance and roof line alterations for the existing building located at 575 Old Fitzhugh Road in the Old Fitzhugh Road Historic District. Applicant: McKena & Bryan Strobel
  - **a. Presentation** There was no presentation, applicant was not present.
  - **b. Staff Report** Meredith Johnson presented the staff report which is on file. Staff recommends approval.
  - **c. Public Hearing** No one spoke during the Public Hearing.
  - d. COA2024-0002 A motion was made by Commissioner Hunt to approve COA2024-0002: Application for Certificate of Appropriateness for the addition of a covered entrance and roof line alterations for the existing building located at 575 Old Fitzhugh Road in the Old Fitzhugh Road Historic District. Vice Chair Bobel seconded the motion which carried 4 to 0.