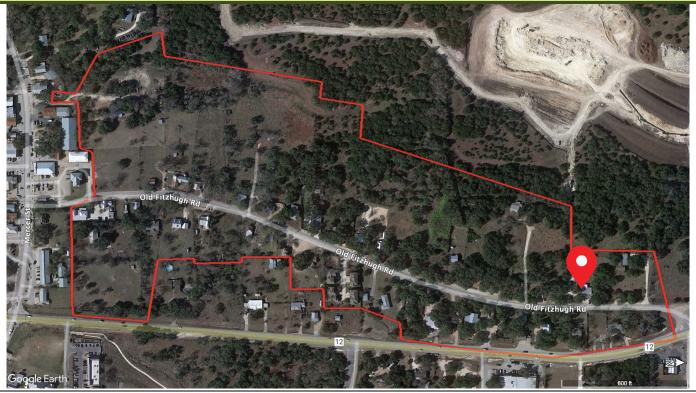

3. Presentation, discussion, and consideration of acceptance of the Old Fitzhugh Road Local Historic District Resurvey Historic Resources Survey Report.

Post Oak Preservation Solutions LLC was not able to be in attendance. Michelle Fischer briefly discussed the survey which is on file. No action was considered at this time. The information provided to Commissioners was included in the packet for review prior to the next meeting where Post Oak Preservation Solutions LLC will be present to provide a presentation.