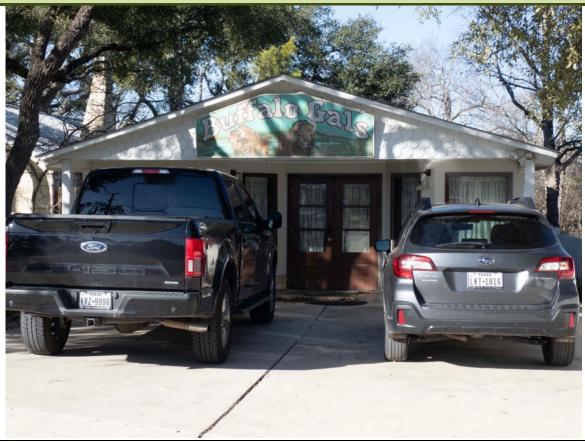

#### **Case History / Findings of Fact:**

Located on the southeast corner of Mercer and College streets, this front-gabled stone garage building was constructed in 1935 by Charlie C. Haydon. The property was originally purchased in 1925 by Haydon. A wooden building temporarily housed a hamburger shop and later a barbershop. Haydon aimed at constructing a rock building. He used natural rock of various colors and texture from nearby cities to give it the unique appearance the building retains today. Rooftop signage can be seen currently as the building stands. Dripping Springs has had many businesses in the past that utilized such signage.

The applicant is seeking to include the addition of a sign above the apex of the building as well as a sign that sits atop the building. The sign itself is 3' 10" x 11' in size and PMS 185 C in color. Additional signage on barrels 3'8" x 3'8" in size that sit on the corner of Wallace St and College St. The color is PMS 484 C (red). The applicant is also aiming to replace a sign at the front of the building with a Texas State Flag design.

## Existing Conditions

Retains rustic look with native stone and wood paneling. Possesses unique stone pillars. Sloped metal roofing and small signage at front of property.

## Applicant Request

new signage on the building

and property