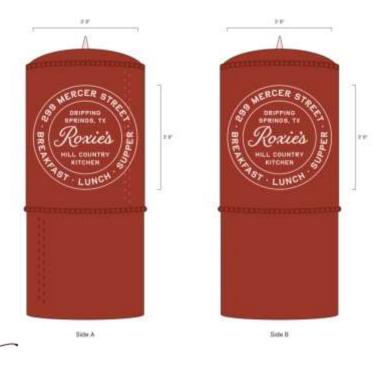

The submitted renderings and designs show two shades of red. The signage on the structure is a bright red, which stands out against the earth tones of the natural stone and materials of the structure. The second piece of signage is a rustic and muted red that will be placed on the edge of the property.

The applicant is seeking to include the addition of a sign above the apex of the building as well as a sign that sits atop the building. The sign itself is 3' 10" x 11' in size and PMS 185 C in color. Additional signage on barrels 3'8" x 3'8" in size that sit on the corner of Wallace St and College St. The color is PMS 484 C (red). The applicant is also aiming to replace a sign at the front of the building with a Texas State Flag design.