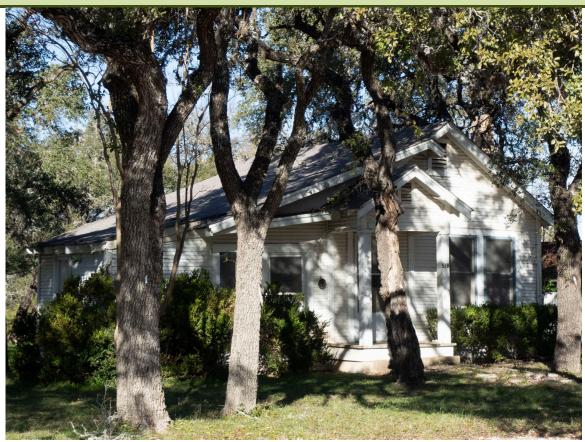

#### **Case History / Findings of Fact:**

Located on the southeast corner of Mercer and College streets, this front-gabled stone garage building was constructed in 1935 by Charlie C. Haydon. The property was originally purchased in 1925 by Haydon. A wooden building temporarily housed a hamburger shop and later a barbershop. Haydon aimed at constructing a rock building. He used natural rock of various colors and texture from nearby cities to give it the unique appearance the building retains today. Rooftop signage can be seen currently as the building stands. Dripping Springs has had many businesses in the past that utilized such signage.

## Existing Conditions

Retains rustic look with native stone and wood paneling. Possesses unique stone pillars. Sloped metal roofing and small signage at front of property.