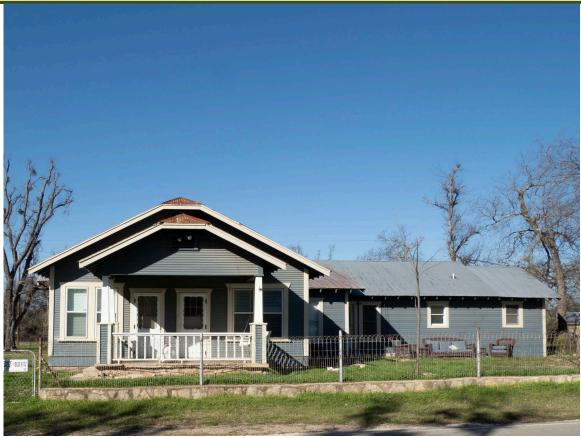

- 4. Public hearing and consideration of approval of COA2024-0002: Application for Certificate of Appropriateness for the the addition of a covered entrance and roof line alterations for the existing building located at 575 Old Fitzhugh Road in the Old Fitzhugh Road Historic District. Applicant: McKena & Bryan Strobel
  - **a. Presentation** There was no presentation, applicant was not present.
  - **b. Staff Report** Meredith Johnson presented the staff report which is on file. Staff recommends approval.
  - **c. Public Hearing** No one spoke during the Public Hearing.
  - d. COA2024-0002 A motion was made by Commissioner Hunt to approve COA2024-0002: Application for Certificate of Appropriateness for the addition of a covered entrance and roof line alterations for the existing building located at 575 Old Fitzhugh Road in the Old Fitzhugh Road Historic District. Vice Chair Bobel seconded the motion which carried 4 to 0.