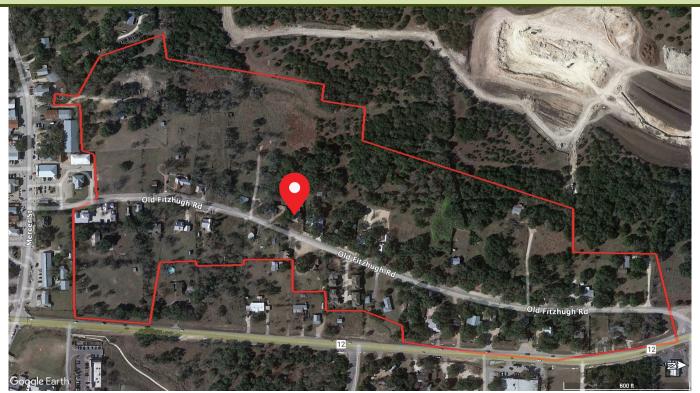

3. Presentation, discussion, and consideration of acceptance of the Old Fitzhugh Road Local Historic District Resurvey Historic Resources Survey Report.

Post Oak Preservation Solutions LLC was not able to be in attendance. Michelle Fischer briefly discussed the survey which is on file. No action was considered at this time. The information provided to Commissioners was included in the packet for review prior to the next meeting where Post Oak Preservation Solutions LLC will be present to provide a presentation.

#### **Historic Resource Background /Survey Information:**

**299 Mercer Street** 

Historic District Contribution Status: "Contributing."

Historic Resource "Priority Rating:" High

Project Overview: 299 Mercer St Re-Use