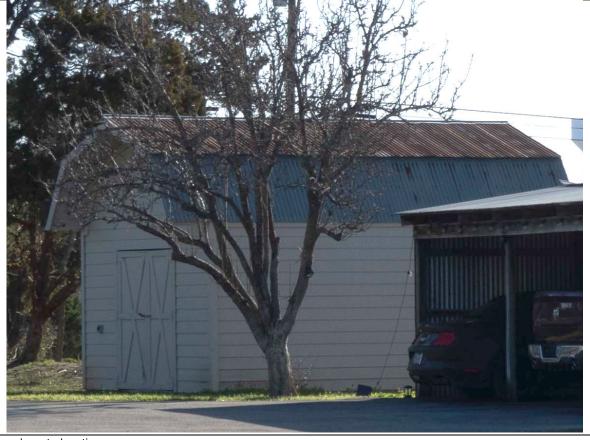

## Existing Conditions

Retains rustic look with native stone and wood paneling. Possesses unique stone pillars. Sloped metal roofing and small signage at front of property.