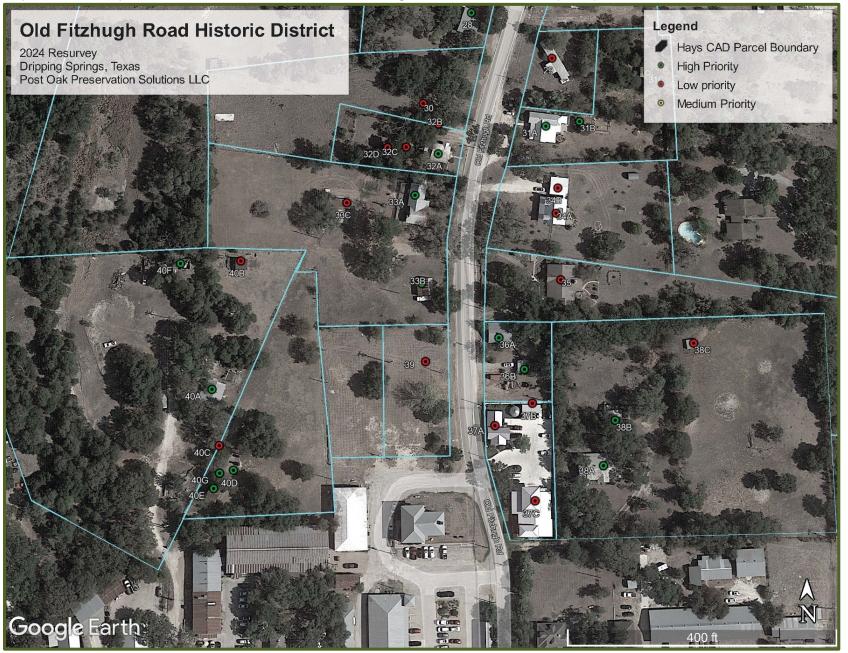

3. Presentation, discussion, and consideration of acceptance of the Old Fitzhugh Road Local Historic District Resurvey Historic Resources Survey Report.

Post Oak Preservation Solutions LLC was not able to be in attendance. Michelle Fischer briefly discussed the survey which is on file. No action was considered at this time. The information provided to Commissioners was included in the packet for review prior to the next meeting where Post Oak Preservation Solutions LLC will be present to provide a presentation.