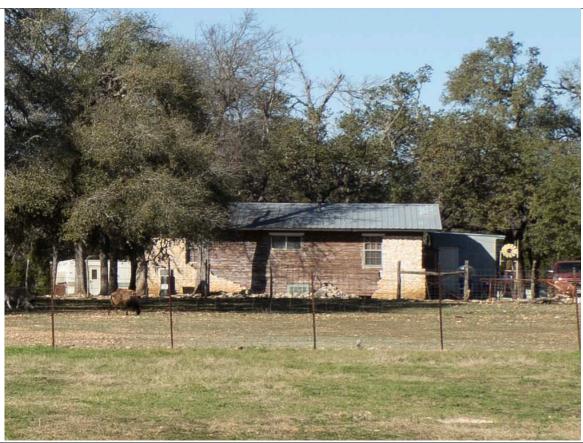

#### **Case History / Findings of Fact:**

Located on the southeast corner of Mercer and College streets, this front-gabled stone garage building was constructed in 1935 by Charlie C. Haydon. The property was originally purchased in 1925 by Haydon. A wooden building temporarily housed a hamburger shop and later a barbershop. Haydon aimed at constructing a rock building. He used natural rock of various colors and texture from nearby cities to give it the unique appearance the building retains today. Rooftop signage can be seen currently as the building stands. Dripping Springs has had many businesses in the past that utilized such signage.

## Existing Conditions

Retains rustic look with native stone and wood paneling. Possesses unique stone pillars. Sloped metal roofing and small signage at front of property.