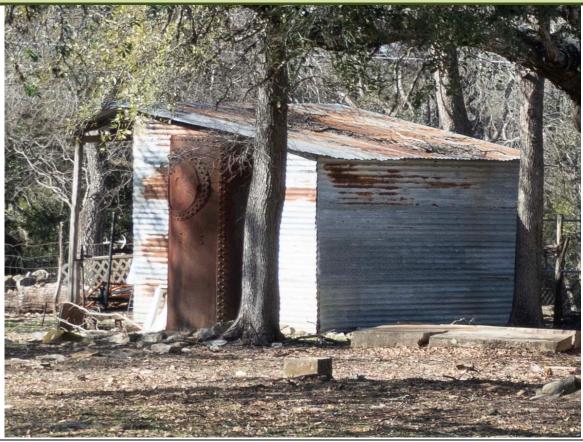

#### **Case History / Findings of Fact:**

Located on the southeast corner of Mercer and College streets, this front-gabled stone garage building was constructed in 1935 by Charlie C. Haydon. The property was originally purchased in 1925 by Haydon. A wooden building temporarily housed a hamburger shop and later a barbershop. Haydon aimed at constructing a rock building. He used natural rock of various colors and texture from nearby cities to give it the unique appearance the building retains today. Rooftop signage can be seen currently as the building stands. Dripping Springs has had many businesses in the past that utilized such signage.

Materials: "Maintain Historic Native Stone or Wood". Two of the signs on the property already exist and are made of metal, the additional sign will also be made of metal. None of the included signage takes away from the native and rustic look of the existing materials