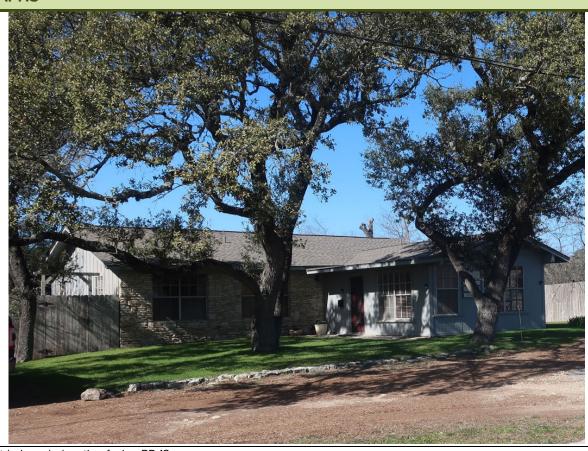

- 4. Public hearing and consideration of approval of COA2024-0002: Application for Certificate of Appropriateness for the the addition of a covered entrance and roof line alterations for the existing building located at 575 Old Fitzhugh Road in the Old Fitzhugh Road Historic District. Applicant: McKena & Bryan Strobel
  - **a. Presentation** There was no presentation, applicant was not present.
  - **b. Staff Report** Meredith Johnson presented the staff report which is on file. Staff recommends approval.
  - **c. Public Hearing** No one spoke during the Public Hearing.
  - d. COA2024-0002 A motion was made by Commissioner Hunt to approve COA2024-0002: Application for Certificate of Appropriateness for the addition of a covered entrance and roof line alterations for the existing building located at 575 Old Fitzhugh Road in the Old Fitzhugh Road Historic District. Vice Chair Bobel seconded the motion which carried 4 to 0.