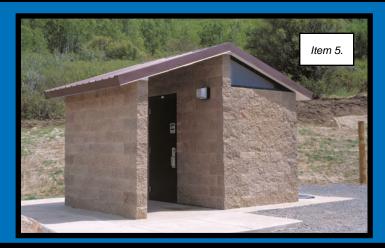

#### **BUSINESS AGENDA**

- 2. Public hearing, discussion, and consideration of approval of COA2024-0003: Application for a Certificate of Appropriateness for the installation of signage at Roxie's located at 299 Mercer Street in the Mercer Street Historic District. Applicant: Silver Garza, Roxie's LLC.
  - a. Presentation
  - b. Staff Report
  - c. Public Hearing
  - d. COA2024-0003
- 3. Presentation, discussion, and consideration of acceptance of the Old Fitzhugh Road Local Historic District Resurvey Historic Resources Survey Report. Post Oak Preservation Solutions LLC
- 4. Discuss and consider possible action regarding the Historic Preservation Commission Fiscal Year 2025 Budget Recommendation.
- 5. Presentation on upcoming Certificate of Appropriateness Application for Downtown Restrooms in the Mercer Street Historic District.