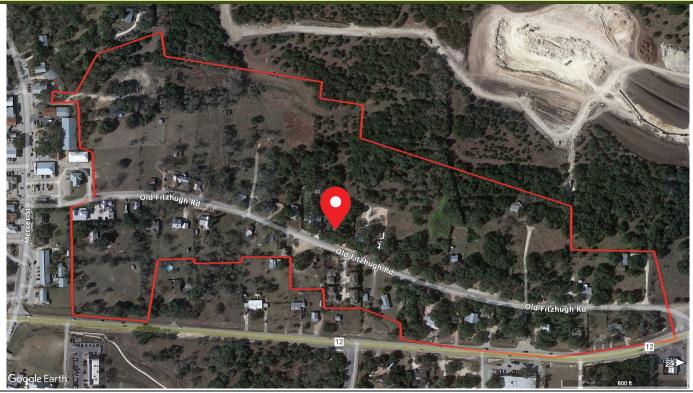

3. Presentation, discussion, and consideration of acceptance of the Old Fitzhugh Road Local Historic District Resurvey Historic Resources Survey Report.

Post Oak Preservation Solutions LLC was not able to be in attendance. Michelle Fischer briefly discussed the survey which is on file. No action was considered at this time. The information provided to Commissioners was included in the packet for review prior to the next meeting where Post Oak Preservation Solutions LLC will be present to provide a presentation.

#### **Case History / Findings of Fact:**

Located on the southeast corner of Mercer and College streets, this front-gabled stone garage building was constructed in 1935 by Charlie C. Haydon. The property was originally purchased in 1925 by Haydon. A wooden building temporarily housed a hamburger shop and later a barbershop. Haydon aimed at constructing a rock building. He used natural rock of various colors and texture from nearby cities to give it the unique appearance the building retains today. Rooftop signage can be seen currently as the building stands. Dripping Springs has had many businesses in the past that utilized such signage.