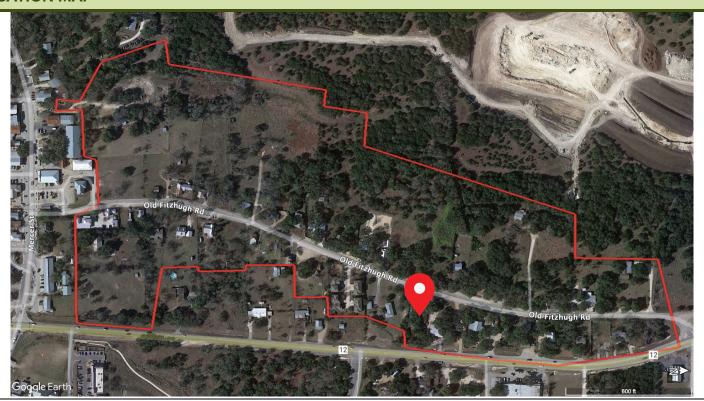

3. Presentation, discussion, and consideration of acceptance of the Old Fitzhugh Road Local Historic District Resurvey Historic Resources Survey Report.

Post Oak Preservation Solutions LLC was not able to be in attendance. Michelle Fischer briefly discussed the survey which is on file. No action was considered at this time. The information provided to Commissioners was included in the packet for review prior to the next meeting where Post Oak Preservation Solutions LLC will be present to provide a presentation.