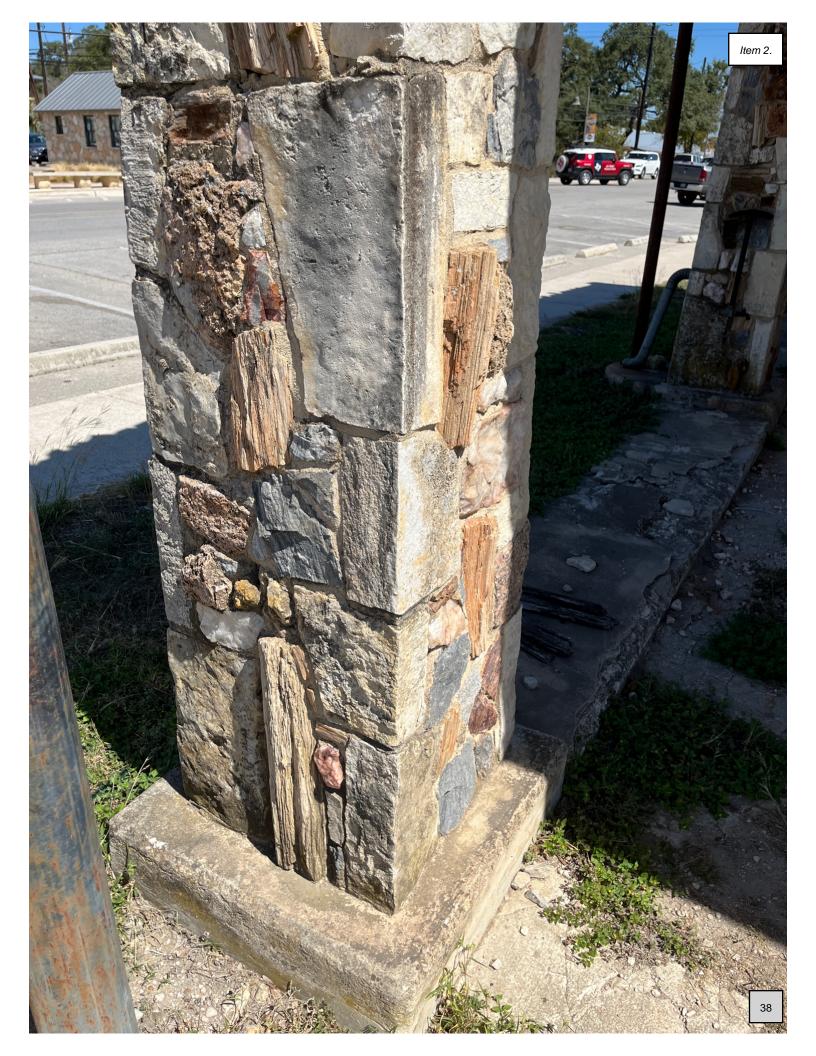

#### **Case History / Findings of Fact:**

Located on the southeast corner of Mercer and College streets, this front-gabled stone garage building was constructed in 1935 by Charlie C. Haydon. The property was originally purchased in 1925 by Haydon. A wooden building temporarily housed a hamburger shop and later a barbershop. Haydon aimed at constructing a rock building. He used natural rock of various colors and texture from nearby cities to give it the unique appearance the building retains today. Rooftop signage can be seen currently as the building stands. Dripping Springs has had many businesses in the past that utilized such signage.

Page 6 of 7

12

**299 Mercer:** More detailed imagery of the native stone and wood of the structure.

City of Dripping Springs
P.O. Box 384
Dripping Springs, Texas 78620
512-858-4725