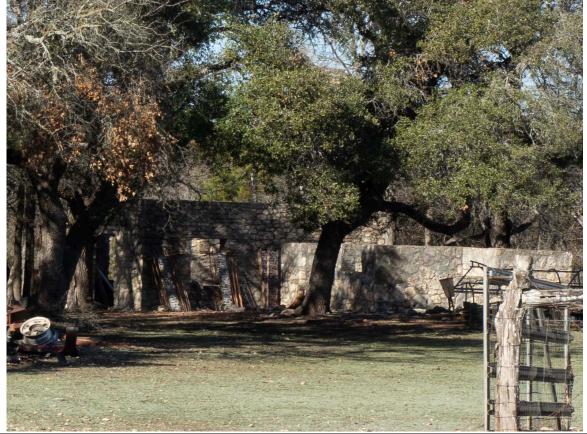

#### **Case History / Findings of Fact:**

Located on the southeast corner of Mercer and College streets, this front-gabled stone garage building was constructed in 1935 by Charlie C. Haydon. The property was originally purchased in 1925 by Haydon. A wooden building temporarily housed a hamburger shop and later a barbershop. Haydon aimed at constructing a rock building. He used natural rock of various colors and texture from nearby cities to give it the unique appearance the building retains today. Rooftop signage can be seen currently as the building stands. Dripping Springs has had many businesses in the past that utilized such signage.