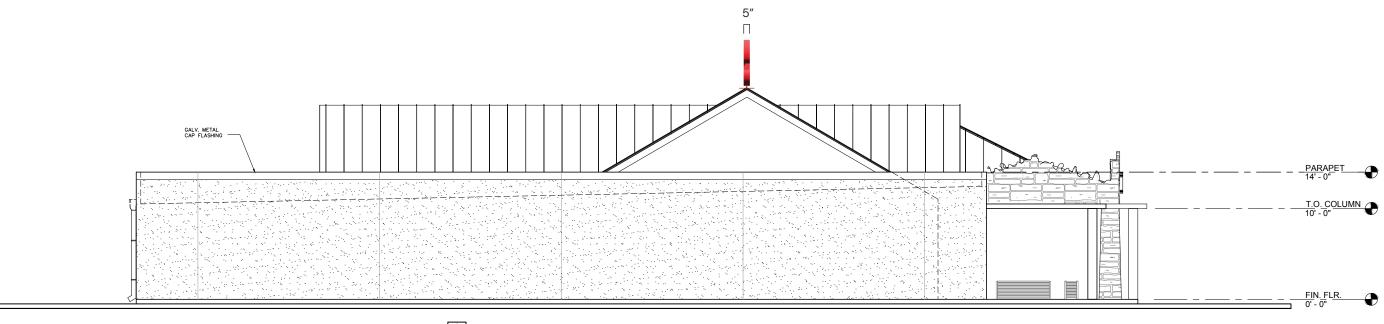

The applicant is seeking to include the addition of a sign above the apex of the building as well as a sign that sits atop the building. The sign itself is 3' 10" x 11' in size and PMS 185 C in color. Additional signage on barrels 3'8" x 3'8" in size that sit on the corner of Wallace St and College St. The color is PMS 484 C (red). The applicant is also aiming to replace a sign at the front of the building with a Texas State Flag design.

Materials: "Maintain Historic Native Stone or Wood". Two of the signs on the property already exist and are made of metal, the additional sign will also be made of metal. None of the included signage takes away from the native and rustic look of the existing materials