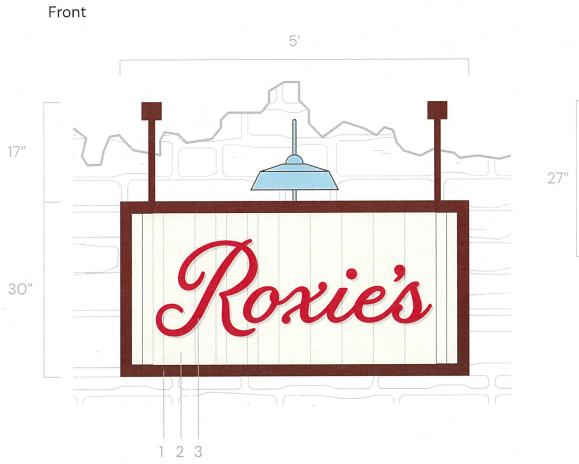

The applicant is seeking to include the addition of a sign above the apex of the building as well as a sign that sits atop the building. The sign itself is 3' 10" x 11' in size and PMS 185 C in color. Additional signage on barrels 3'8" x 3'8" in size that sit on the corner of Wallace St and College St. The color is PMS 484 C (red). The applicant is also aiming to replace a sign at the front of the building with a Texas State Flag design.