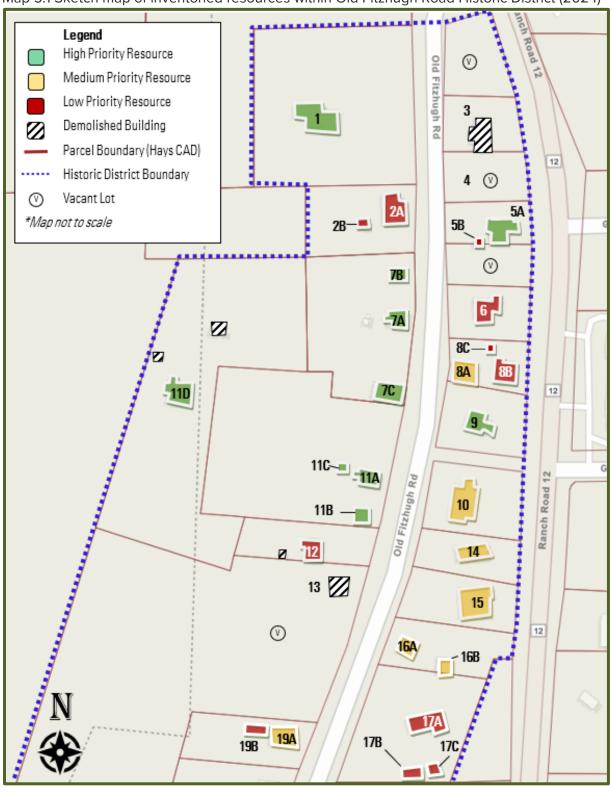

3. Presentation, discussion, and consideration of acceptance of the Old Fitzhugh Road Local Historic District Resurvey Historic Resources Survey Report.

Post Oak Preservation Solutions LLC was not able to be in attendance. Michelle Fischer briefly discussed the survey which is on file. No action was considered at this time. The information provided to Commissioners was included in the packet for review prior to the next meeting where Post Oak Preservation Solutions LLC will be present to provide a presentation.