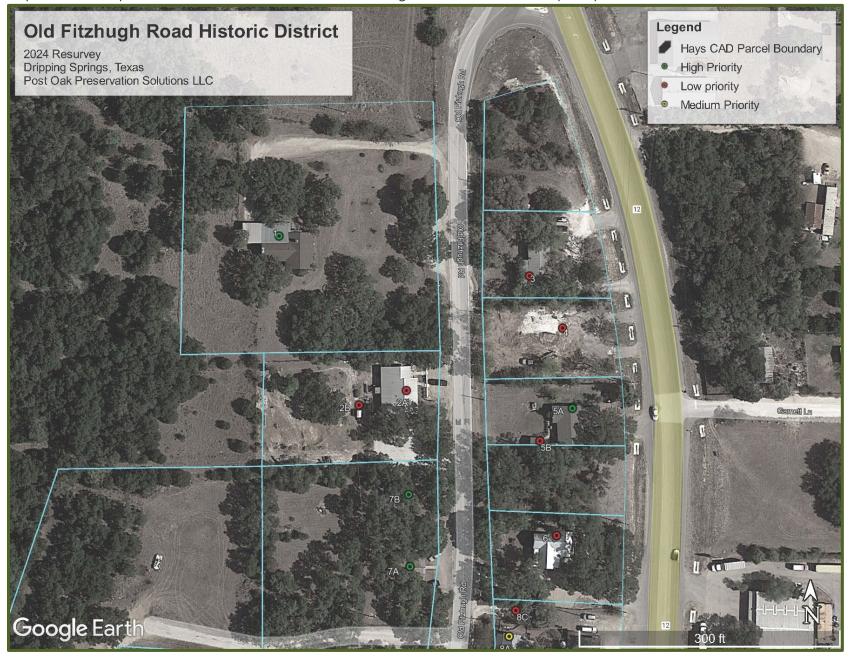

3. Presentation, discussion, and consideration of acceptance of the Old Fitzhugh Road Local Historic District Resurvey Historic Resources Survey Report.

Post Oak Preservation Solutions LLC was not able to be in attendance. Michelle Fischer briefly discussed the survey which is on file. No action was considered at this time. The information provided to Commissioners was included in the packet for review prior to the next meeting where Post Oak Preservation Solutions LLC will be present to provide a presentation.