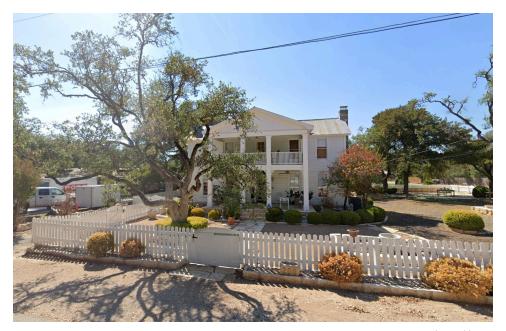

## Existing Conditions

Retains rustic look with native stone and wood paneling. Possesses unique stone pillars. Sloped metal roofing and small signage at front of property.