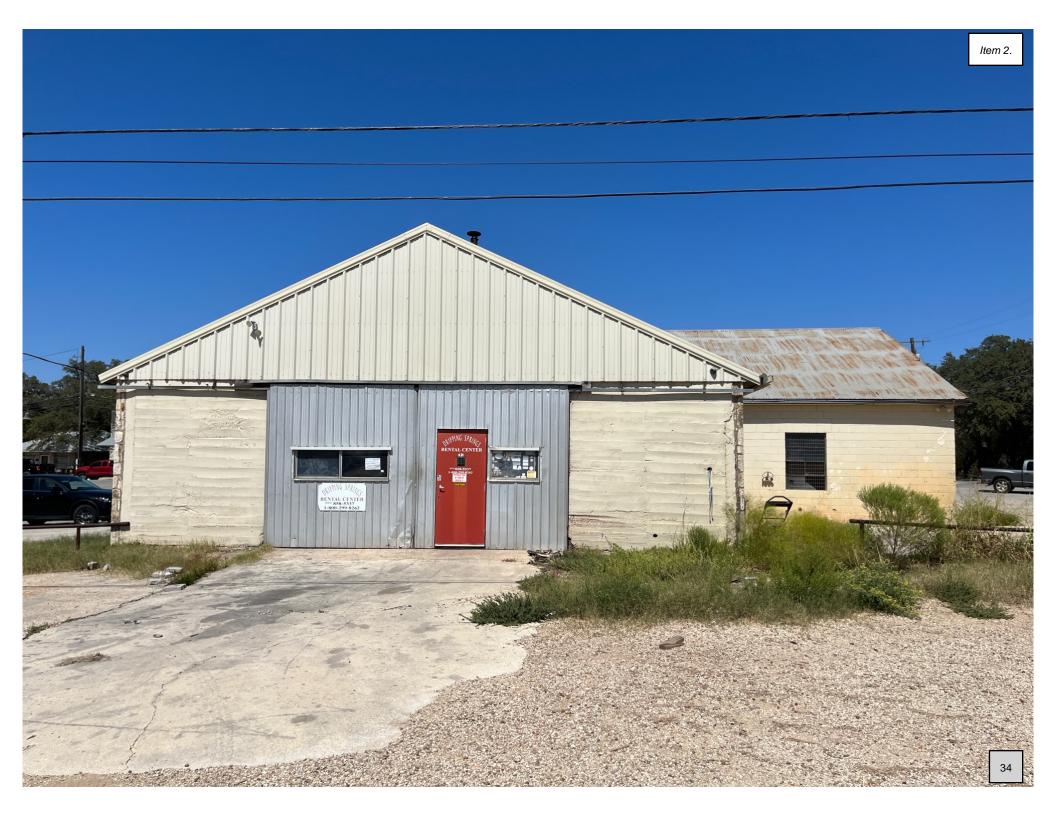

#### **Case History / Findings of Fact:**

Located on the southeast corner of Mercer and College streets, this front-gabled stone garage building was constructed in 1935 by Charlie C. Haydon. The property was originally purchased in 1925 by Haydon. A wooden building temporarily housed a hamburger shop and later a barbershop. Haydon aimed at constructing a rock building. He used natural rock of various colors and texture from nearby cities to give it the unique appearance the building retains today. Rooftop signage can be seen currently as the building stands. Dripping Springs has had many businesses in the past that utilized such signage.

## Existing Conditions

Retains rustic look with native stone and wood paneling. Possesses unique stone pillars. Sloped metal roofing and small signage at front of property.