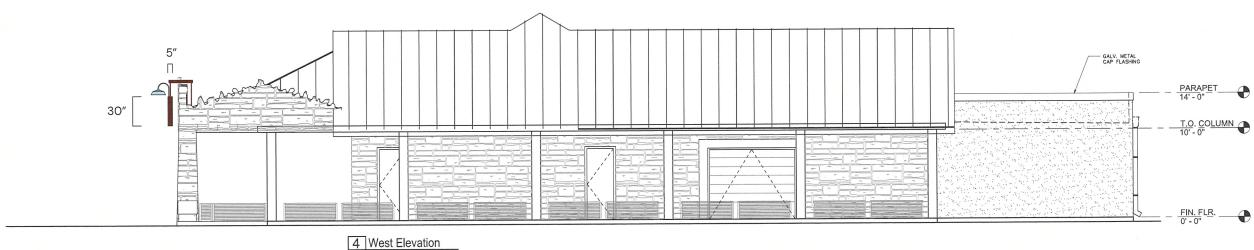

**Parking Arrangement:** N/A

**Building Footprint / Massing / Scale: N/A** 

**Street Frontage / Articulation: N/A** 

Porches: N/A

**Roofs:** "Flat Parapets or Sloped Metal Roofs" Proposed signage does not overtake the current roof.

Materials: "Maintain Historic Native Stone or Wood". Two of the signs on the property already exist and are made of metal, the additional sign will also be made of metal. None of the included signage takes away from the native and rustic look of the existing materials