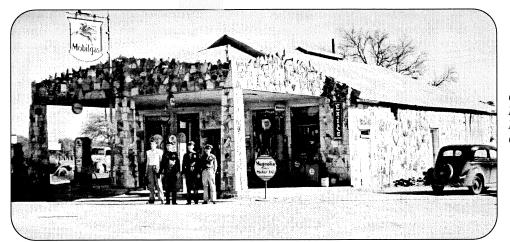

#### **Case History / Findings of Fact:**

Located on the southeast corner of Mercer and College streets, this front-gabled stone garage building was constructed in 1935 by Charlie C. Haydon. The property was originally purchased in 1925 by Haydon. A wooden building temporarily housed a hamburger shop and later a barbershop. Haydon aimed at constructing a rock building. He used natural rock of various colors and texture from nearby cities to give it the unique appearance the building retains today. Rooftop signage can be seen currently as the building stands. Dripping Springs has had many businesses in the past that utilized such signage.

City of Dripping Springs
P.O. Box 384
Dripping Springs, Texas 78620
512-858-4725

Page 5 of 7

**299 Mercer: "Current Condition"**. Images from Google Maps, 2023.

P.O. Box 384
Dripping Springs, Texas 78620
512-858-4725