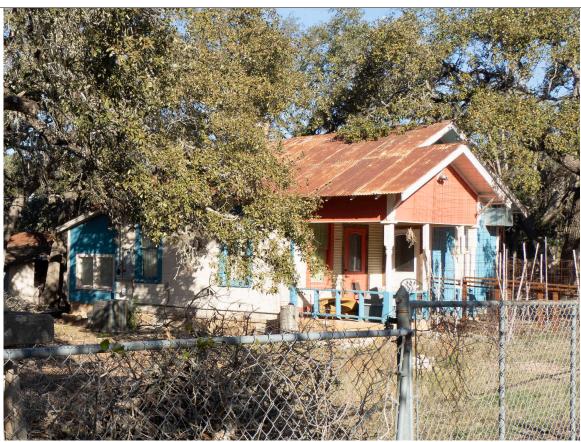

#### **Case History / Findings of Fact:**

Located on the southeast corner of Mercer and College streets, this front-gabled stone garage building was constructed in 1935 by Charlie C. Haydon. The property was originally purchased in 1925 by Haydon. A wooden building temporarily housed a hamburger shop and later a barbershop. Haydon aimed at constructing a rock building. He used natural rock of various colors and texture from nearby cities to give it the unique appearance the building retains today. Rooftop signage can be seen currently as the building stands. Dripping Springs has had many businesses in the past that utilized such signage.

## Existing Conditions

Retains rustic look with native stone and wood paneling. Possesses unique stone pillars. Sloped metal roofing and small signage at front of property.