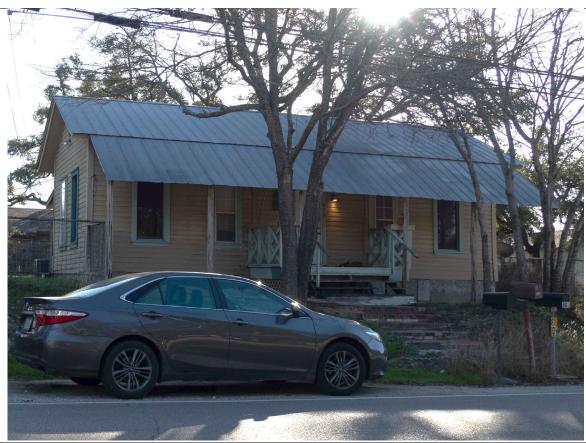

- 4. Public hearing and consideration of approval of COA2024-0002: Application for Certificate of Appropriateness for the the addition of a covered entrance and roof line alterations for the existing building located at 575 Old Fitzhugh Road in the Old Fitzhugh Road Historic District. Applicant: McKena & Bryan Strobel
  - **a. Presentation** There was no presentation, applicant was not present.
  - **b. Staff Report** Meredith Johnson presented the staff report which is on file. Staff recommends approval.
  - **c. Public Hearing** No one spoke during the Public Hearing.
  - d. COA2024-0002 A motion was made by Commissioner Hunt to approve COA2024-0002: Application for Certificate of Appropriateness for the addition of a covered entrance and roof line alterations for the existing building located at 575 Old Fitzhugh Road in the Old Fitzhugh Road Historic District. Vice Chair Bobel seconded the motion which carried 4 to 0.