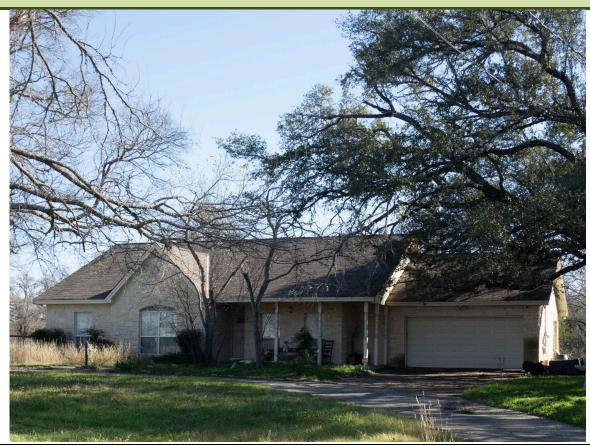

#### **Case History / Findings of Fact:**

Located on the southeast corner of Mercer and College streets, this front-gabled stone garage building was constructed in 1935 by Charlie C. Haydon. The property was originally purchased in 1925 by Haydon. A wooden building temporarily housed a hamburger shop and later a barbershop. Haydon aimed at constructing a rock building. He used natural rock of various colors and texture from nearby cities to give it the unique appearance the building retains today. Rooftop signage can be seen currently as the building stands. Dripping Springs has had many businesses in the past that utilized such signage.

## Existing Conditions

Retains rustic look with native stone and wood paneling. Possesses unique stone pillars. Sloped metal roofing and small signage at front of property.