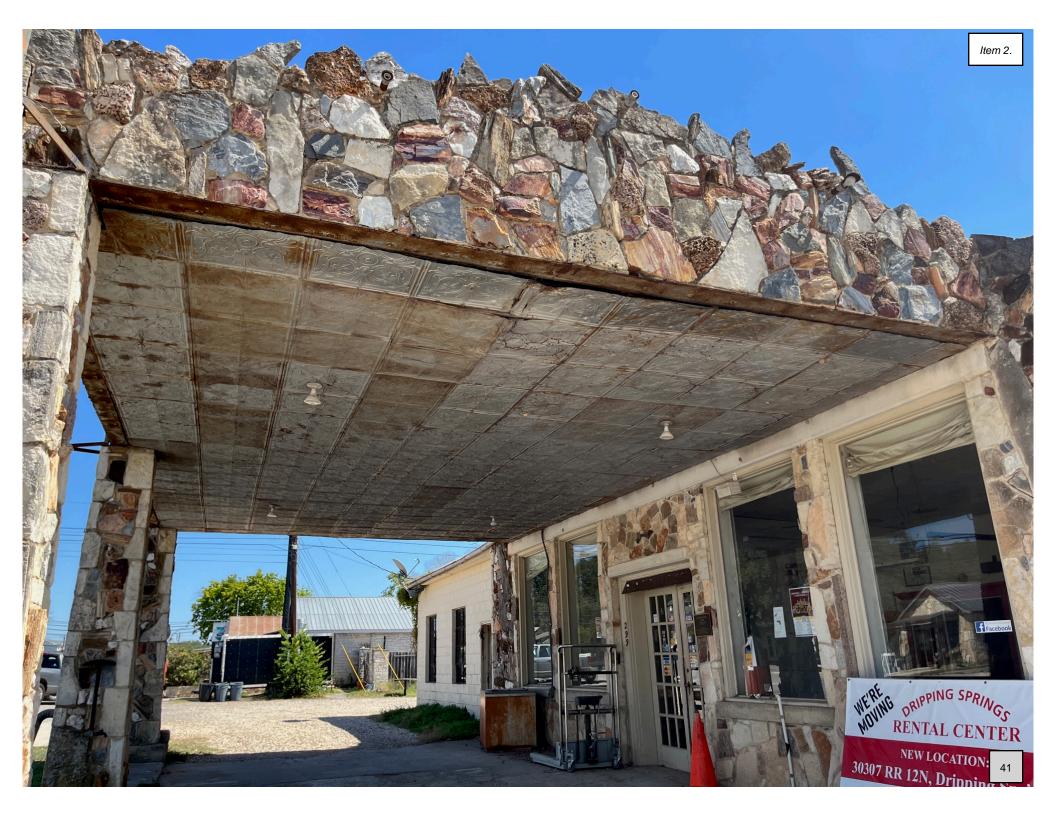

#### **Case History / Findings of Fact:**

Located on the southeast corner of Mercer and College streets, this front-gabled stone garage building was constructed in 1935 by Charlie C. Haydon. The property was originally purchased in 1925 by Haydon. A wooden building temporarily housed a hamburger shop and later a barbershop. Haydon aimed at constructing a rock building. He used natural rock of various colors and texture from nearby cities to give it the unique appearance the building retains today. Rooftop signage can be seen currently as the building stands. Dripping Springs has had many businesses in the past that utilized such signage.

Materials: "Maintain Historic Native Stone or Wood". Two of the signs on the property already exist and are made of metal, the additional sign will also be made of metal. None of the included signage takes away from the native and rustic look of the existing materials

Page 6 of 7

12

**299 Mercer:** More detailed imagery of the native stone and wood of the structure.

City of Dripping Springs
P.O. Box 384
Dripping Springs, Texas 78620
512-858-4725

## Existing Conditions

Retains rustic look with native stone and wood paneling. Possesses unique stone pillars. Sloped metal roofing and small signage at front of property.