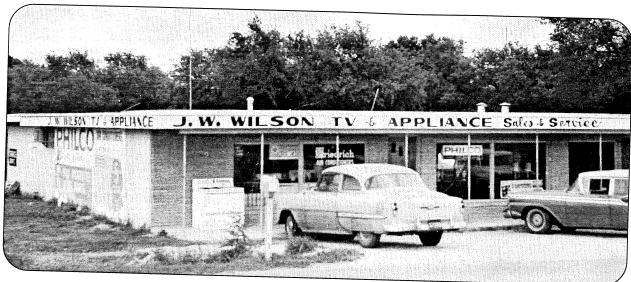

#### **Case History / Findings of Fact:**

Located on the southeast corner of Mercer and College streets, this front-gabled stone garage building was constructed in 1935 by Charlie C. Haydon. The property was originally purchased in 1925 by Haydon. A wooden building temporarily housed a hamburger shop and later a barbershop. Haydon aimed at constructing a rock building. He used natural rock of various colors and texture from nearby cities to give it the unique appearance the building retains today. Rooftop signage can be seen currently as the building stands. Dripping Springs has had many businesses in the past that utilized such signage.