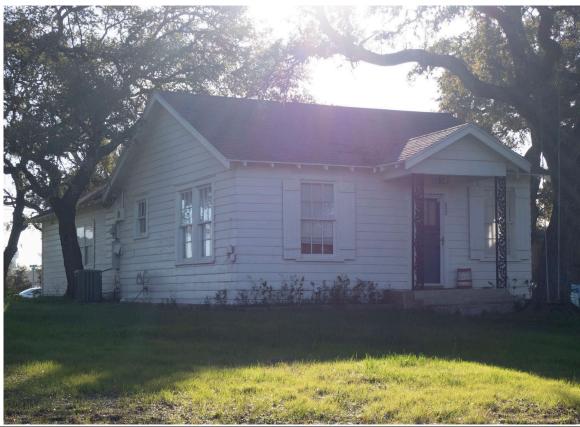

3. Presentation, discussion, and consideration of acceptance of the Old Fitzhugh Road Local Historic District Resurvey Historic Resources Survey Report.

Post Oak Preservation Solutions LLC was not able to be in attendance. Michelle Fischer briefly discussed the survey which is on file. No action was considered at this time. The information provided to Commissioners was included in the packet for review prior to the next meeting where Post Oak Preservation Solutions LLC will be present to provide a presentation.

#### **Case History / Findings of Fact:**

Located on the southeast corner of Mercer and College streets, this front-gabled stone garage building was constructed in 1935 by Charlie C. Haydon. The property was originally purchased in 1925 by Haydon. A wooden building temporarily housed a hamburger shop and later a barbershop. Haydon aimed at constructing a rock building. He used natural rock of various colors and texture from nearby cities to give it the unique appearance the building retains today. Rooftop signage can be seen currently as the building stands. Dripping Springs has had many businesses in the past that utilized such signage.

## Existing Conditions

Retains rustic look with native stone and wood paneling. Possesses unique stone pillars. Sloped metal roofing and small signage at front of property.