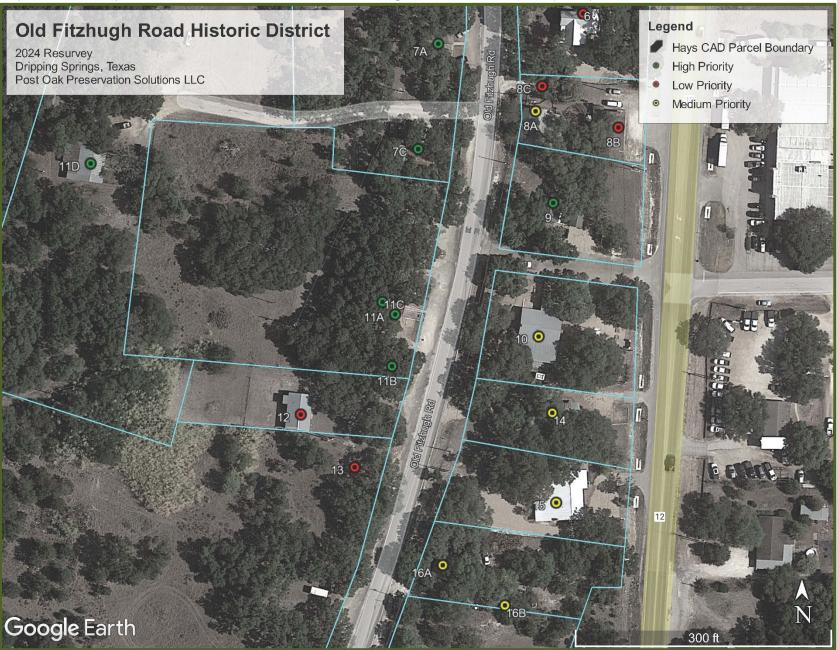

3. Presentation, discussion, and consideration of acceptance of the Old Fitzhugh Road Local Historic District Resurvey Historic Resources Survey Report.

Post Oak Preservation Solutions LLC was not able to be in attendance. Michelle Fischer briefly discussed the survey which is on file. No action was considered at this time. The information provided to Commissioners was included in the packet for review prior to the next meeting where Post Oak Preservation Solutions LLC will be present to provide a presentation.