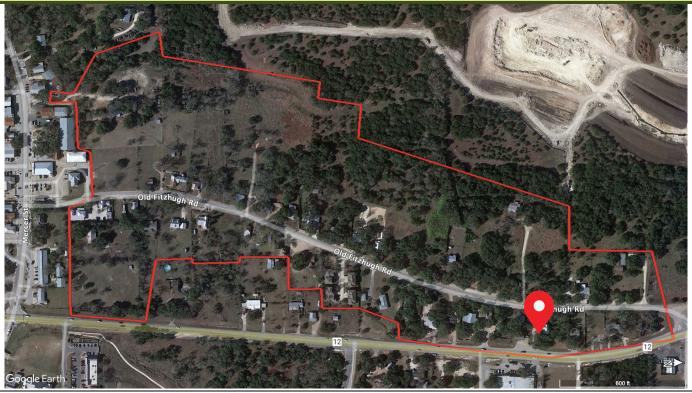

3. Presentation, discussion, and consideration of acceptance of the Old Fitzhugh Road Local Historic District Resurvey Historic Resources Survey Report.

Post Oak Preservation Solutions LLC was not able to be in attendance. Michelle Fischer briefly discussed the survey which is on file. No action was considered at this time. The information provided to Commissioners was included in the packet for review prior to the next meeting where Post Oak Preservation Solutions LLC will be present to provide a presentation.

#### **Historic Resource Background /Survey Information:**

**299 Mercer Street** 

Historic District Contribution Status: "Contributing."

Historic Resource "Priority Rating:" High

Project Overview: 299 Mercer St Re-Use