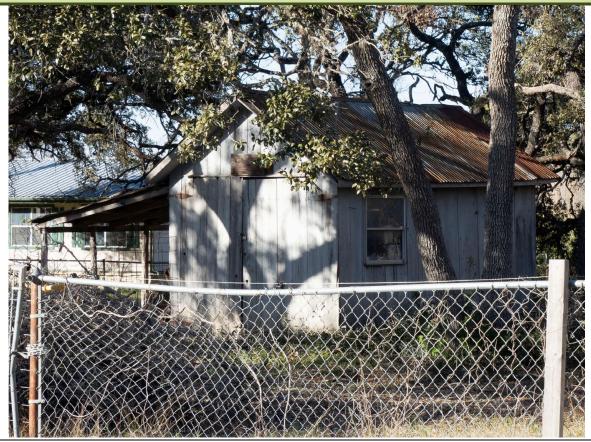

- 4. Public hearing and consideration of approval of COA2024-0002: Application for Certificate of Appropriateness for the the addition of a covered entrance and roof line alterations for the existing building located at 575 Old Fitzhugh Road in the Old Fitzhugh Road Historic District. Applicant: McKena & Bryan Strobel
  - **a. Presentation** There was no presentation, applicant was not present.
  - **b. Staff Report** Meredith Johnson presented the staff report which is on file. Staff recommends approval.
  - **c. Public Hearing** No one spoke during the Public Hearing.
  - d. COA2024-0002 A motion was made by Commissioner Hunt to approve COA2024-0002: Application for Certificate of Appropriateness for the addition of a covered entrance and roof line alterations for the existing building located at 575 Old Fitzhugh Road in the Old Fitzhugh Road Historic District. Vice Chair Bobel seconded the motion which carried 4 to 0.