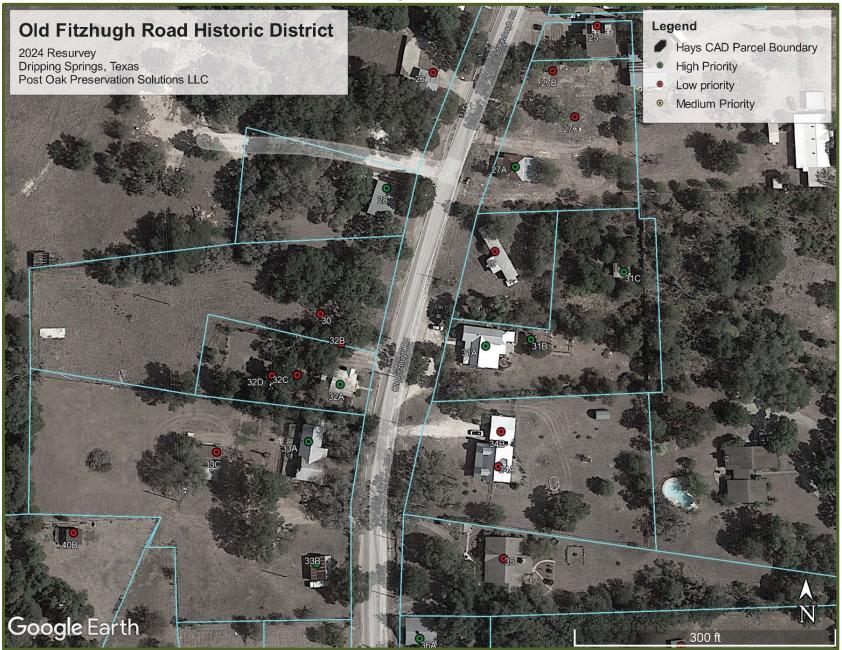

3. Presentation, discussion, and consideration of acceptance of the Old Fitzhugh Road Local Historic District Resurvey Historic Resources Survey Report.

Post Oak Preservation Solutions LLC was not able to be in attendance. Michelle Fischer briefly discussed the survey which is on file. No action was considered at this time. The information provided to Commissioners was included in the packet for review prior to the next meeting where Post Oak Preservation Solutions LLC will be present to provide a presentation.