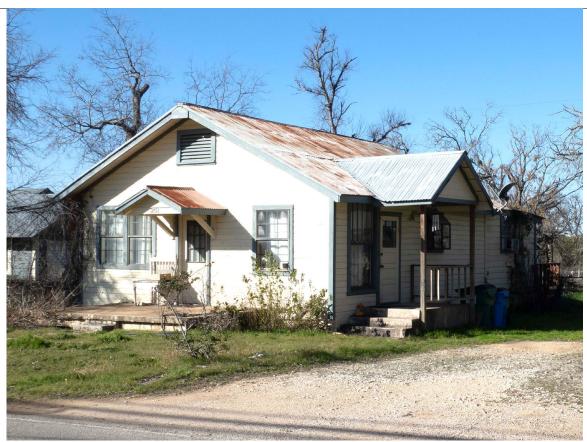

#### **Case History / Findings of Fact:**

Located on the southeast corner of Mercer and College streets, this front-gabled stone garage building was constructed in 1935 by Charlie C. Haydon. The property was originally purchased in 1925 by Haydon. A wooden building temporarily housed a hamburger shop and later a barbershop. Haydon aimed at constructing a rock building. He used natural rock of various colors and texture from nearby cities to give it the unique appearance the building retains today. Rooftop signage can be seen currently as the building stands. Dripping Springs has had many businesses in the past that utilized such signage.

## Existing Conditions

Retains rustic look with native stone and wood paneling. Possesses unique stone pillars. Sloped metal roofing and small signage at front of property.