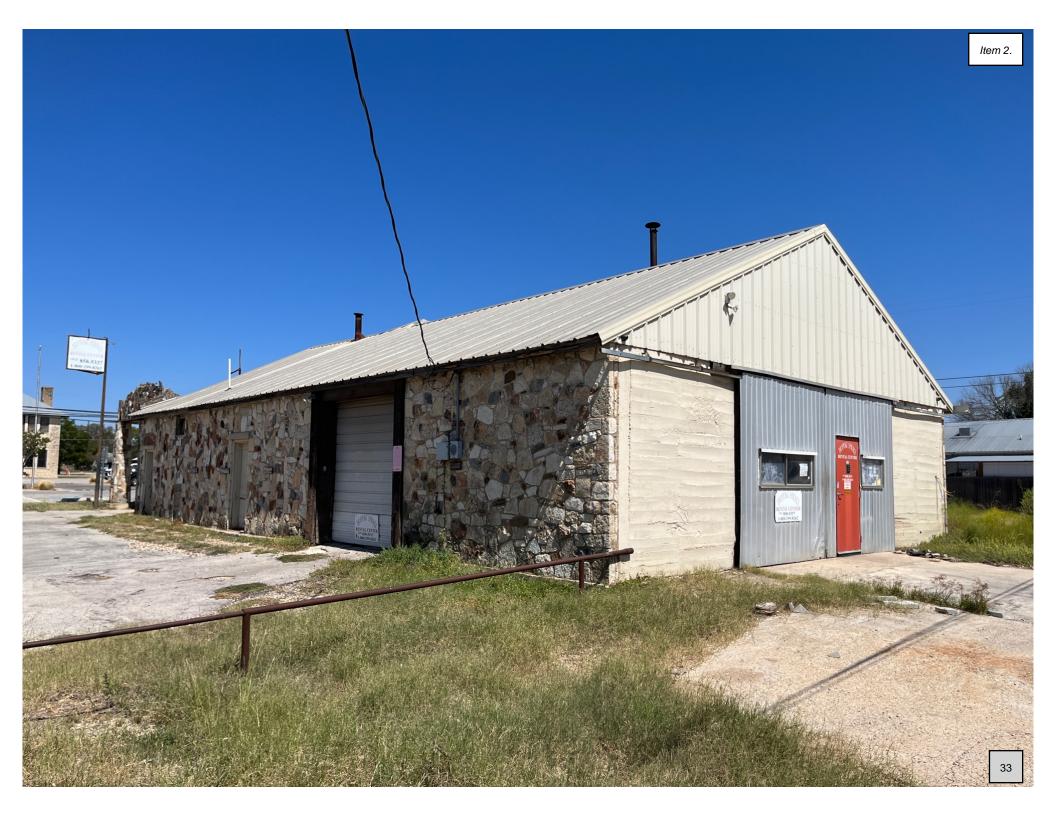

#### **Case History / Findings of Fact:**

Located on the southeast corner of Mercer and College streets, this front-gabled stone garage building was constructed in 1935 by Charlie C. Haydon. The property was originally purchased in 1925 by Haydon. A wooden building temporarily housed a hamburger shop and later a barbershop. Haydon aimed at constructing a rock building. He used natural rock of various colors and texture from nearby cities to give it the unique appearance the building retains today. Rooftop signage can be seen currently as the building stands. Dripping Springs has had many businesses in the past that utilized such signage.

Materials: "Maintain Historic Native Stone or Wood". Two of the signs on the property already exist and are made of metal, the additional sign will also be made of metal. None of the included signage takes away from the native and rustic look of the existing materials

## Existing Conditions

Retains rustic look with native stone and wood paneling. Possesses unique stone pillars. Sloped metal roofing and small signage at front of property.