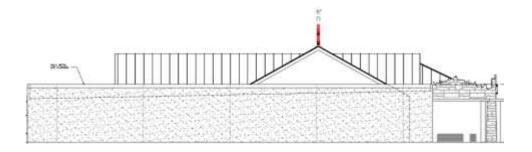

#### **Case History / Findings of Fact:**

Located on the southeast corner of Mercer and College streets, this front-gabled stone garage building was constructed in 1935 by Charlie C. Haydon. The property was originally purchased in 1925 by Haydon. A wooden building temporarily housed a hamburger shop and later a barbershop. Haydon aimed at constructing a rock building. He used natural rock of various colors and texture from nearby cities to give it the unique appearance the building retains today. Rooftop signage can be seen currently as the building stands. Dripping Springs has had many businesses in the past that utilized such signage.

## Existing Conditions

Retains rustic look with native stone and wood paneling. Possesses unique stone pillars. Sloped metal roofing and small signage at front of property.