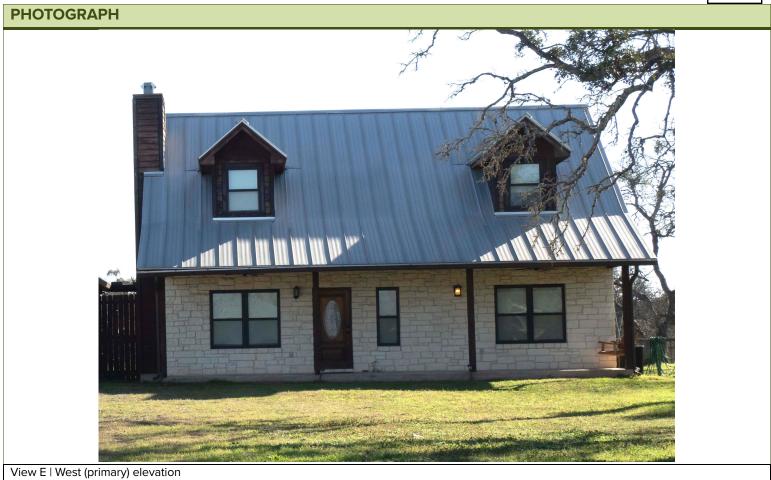

## Existing Conditions

Retains rustic look with native stone and wood paneling. Possesses unique stone pillars. Sloped metal roofing and small signage at front of property.

## Applicant Request

new signage on the building

and property