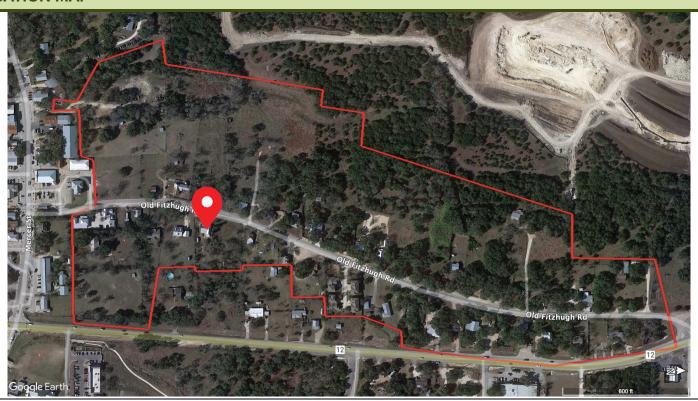

3. Presentation, discussion, and consideration of acceptance of the Old Fitzhugh Road Local Historic District Resurvey Historic Resources Survey Report.

Post Oak Preservation Solutions LLC was not able to be in attendance. Michelle Fischer briefly discussed the survey which is on file. No action was considered at this time. The information provided to Commissioners was included in the packet for review prior to the next meeting where Post Oak Preservation Solutions LLC will be present to provide a presentation.