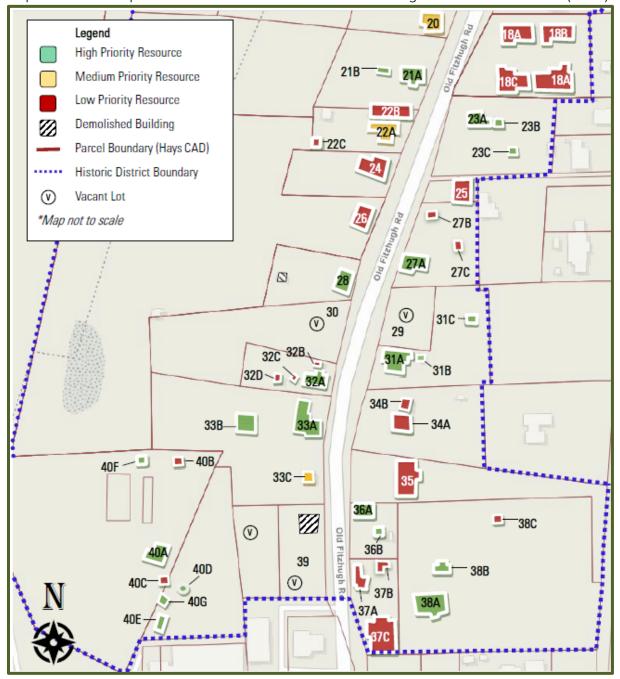

3. Presentation, discussion, and consideration of acceptance of the Old Fitzhugh Road Local Historic District Resurvey Historic Resources Survey Report.

Post Oak Preservation Solutions LLC was not able to be in attendance. Michelle Fischer briefly discussed the survey which is on file. No action was considered at this time. The information provided to Commissioners was included in the packet for review prior to the next meeting where Post Oak Preservation Solutions LLC will be present to provide a presentation.