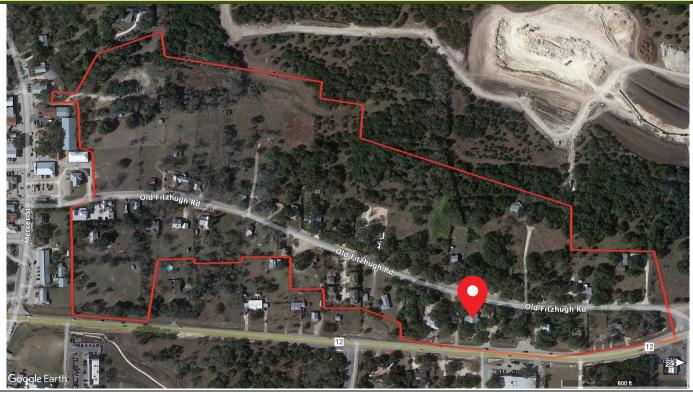

3. Presentation, discussion, and consideration of acceptance of the Old Fitzhugh Road Local Historic District Resurvey Historic Resources Survey Report.

Post Oak Preservation Solutions LLC was not able to be in attendance. Michelle Fischer briefly discussed the survey which is on file. No action was considered at this time. The information provided to Commissioners was included in the packet for review prior to the next meeting where Post Oak Preservation Solutions LLC will be present to provide a presentation.