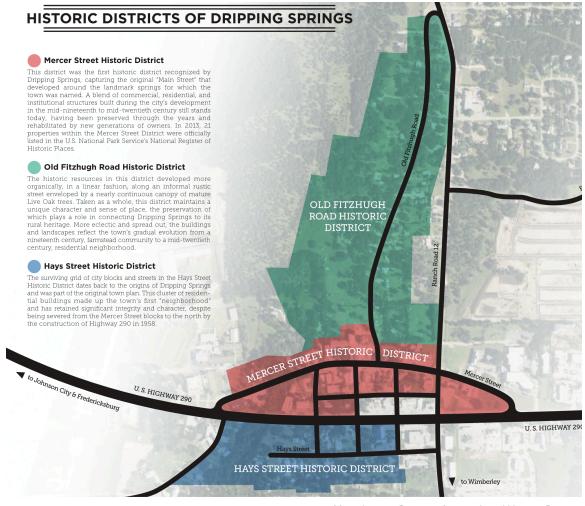

#### City of Dripping Springs Historic Districts Design & Development Standards

| - 3 |                                                       |
|-----|-------------------------------------------------------|
|     | Character                                             |
|     | Vision                                                |
|     | Design<br>Principles /<br>Guidelines /<br>Regulations |
|     | Preferred U                                           |
|     | Site Plannin<br>Building<br>Placement<br>Parking      |
|     | Arrangement<br>Building<br>Footprint<br>Massing / S   |
|     | Street Front                                          |
|     | Porches                                               |
|     | Roofs                                                 |
|     | Materials                                             |
|     | Color Palett                                          |