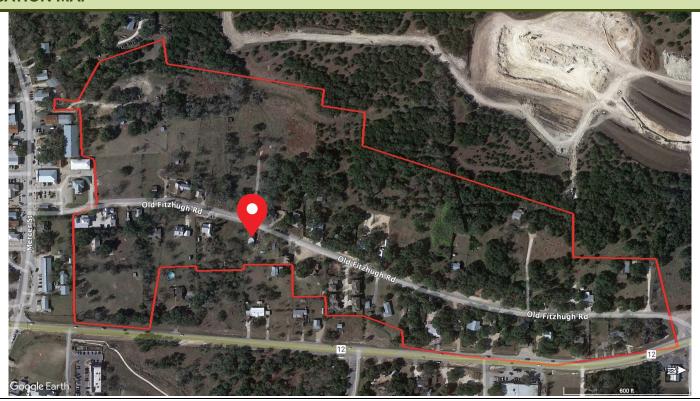

3. Presentation, discussion, and consideration of acceptance of the Old Fitzhugh Road Local Historic District Resurvey Historic Resources Survey Report.

Post Oak Preservation Solutions LLC was not able to be in attendance. Michelle Fischer briefly discussed the survey which is on file. No action was considered at this time. The information provided to Commissioners was included in the packet for review prior to the next meeting where Post Oak Preservation Solutions LLC will be present to provide a presentation.