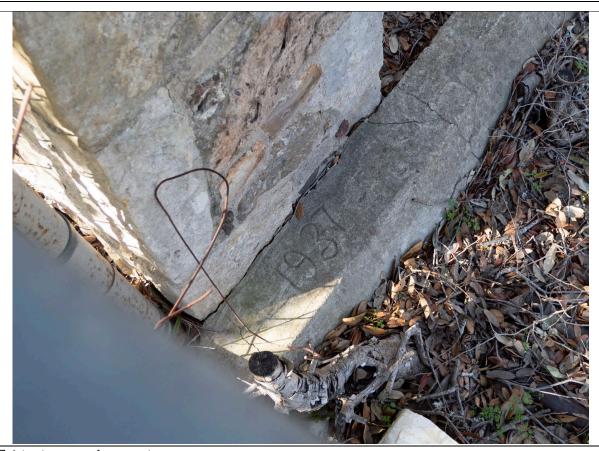

#### **Case History / Findings of Fact:**

Located on the southeast corner of Mercer and College streets, this front-gabled stone garage building was constructed in 1935 by Charlie C. Haydon. The property was originally purchased in 1925 by Haydon. A wooden building temporarily housed a hamburger shop and later a barbershop. Haydon aimed at constructing a rock building. He used natural rock of various colors and texture from nearby cities to give it the unique appearance the building retains today. Rooftop signage can be seen currently as the building stands. Dripping Springs has had many businesses in the past that utilized such signage.