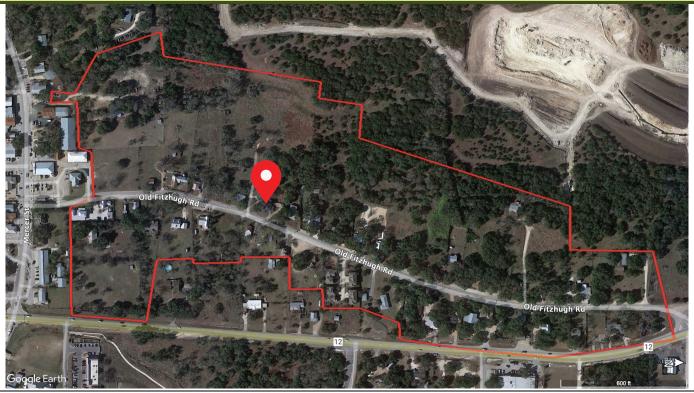

3. Presentation, discussion, and consideration of acceptance of the Old Fitzhugh Road Local Historic District Resurvey Historic Resources Survey Report.

Post Oak Preservation Solutions LLC was not able to be in attendance. Michelle Fischer briefly discussed the survey which is on file. No action was considered at this time. The information provided to Commissioners was included in the packet for review prior to the next meeting where Post Oak Preservation Solutions LLC will be present to provide a presentation.

#### **Historic Resource Background /Survey Information:**

**299 Mercer Street** 

Historic District Contribution Status: "Contributing."

Historic Resource "Priority Rating:" High

Project Overview: 299 Mercer St Re-Use