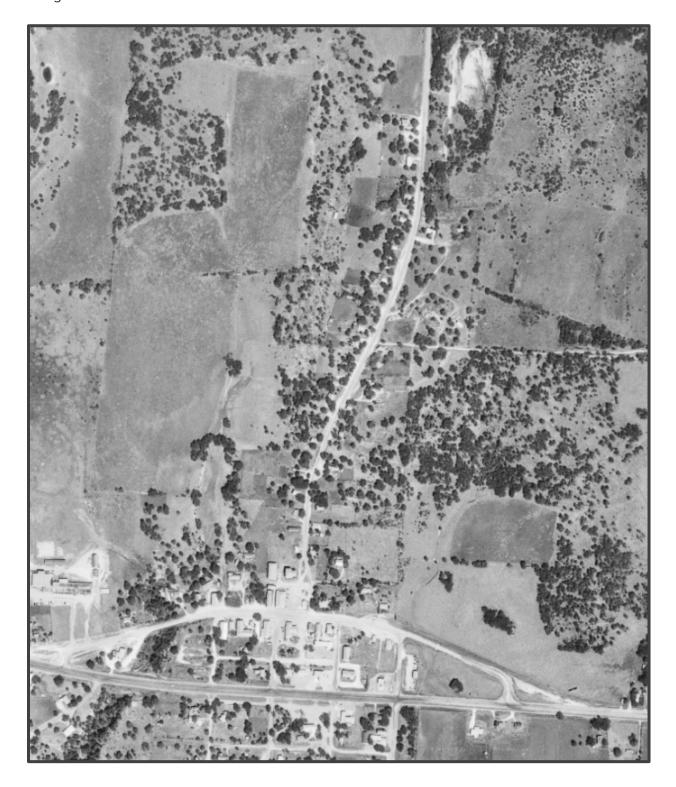

3. Presentation, discussion, and consideration of acceptance of the Old Fitzhugh Road Local Historic District Resurvey Historic Resources Survey Report.

Post Oak Preservation Solutions LLC was not able to be in attendance. Michelle Fischer briefly discussed the survey which is on file. No action was considered at this time. The information provided to Commissioners was included in the packet for review prior to the next meeting where Post Oak Preservation Solutions LLC will be present to provide a presentation.

#### **Case History / Findings of Fact:**

Located on the southeast corner of Mercer and College streets, this front-gabled stone garage building was constructed in 1935 by Charlie C. Haydon. The property was originally purchased in 1925 by Haydon. A wooden building temporarily housed a hamburger shop and later a barbershop. Haydon aimed at constructing a rock building. He used natural rock of various colors and texture from nearby cities to give it the unique appearance the building retains today. Rooftop signage can be seen currently as the building stands. Dripping Springs has had many businesses in the past that utilized such signage.