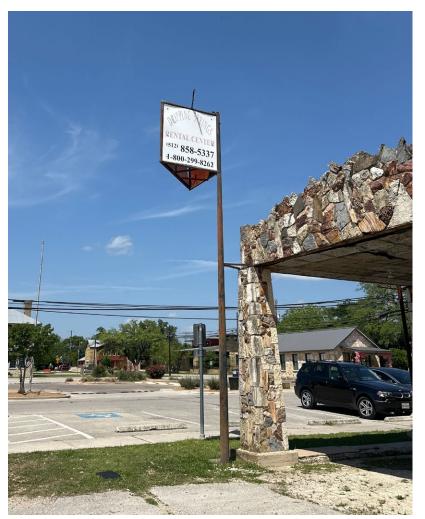

The applicant is seeking to include the addition of a sign above the apex of the building as well as a sign that sits atop the building. The sign itself is 3' 10" x 11' in size and PMS 185 C in color. Additional signage on barrels 3'8" x 3'8" in size that sit on the corner of Wallace St and College St. The color is PMS 484 C (red). The applicant is also aiming to replace a sign at the front of the building with a Texas State Flag design.

## Existing Conditions

Retains rustic look with native stone and wood paneling. Possesses unique stone pillars. Sloped metal roofing and small signage at front of property.