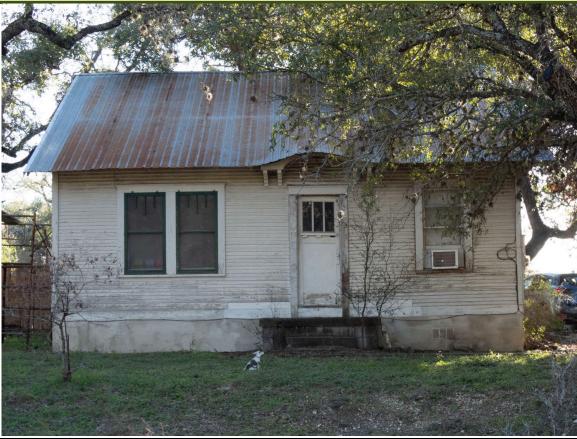

#### **Case History / Findings of Fact:**

Located on the southeast corner of Mercer and College streets, this front-gabled stone garage building was constructed in 1935 by Charlie C. Haydon. The property was originally purchased in 1925 by Haydon. A wooden building temporarily housed a hamburger shop and later a barbershop. Haydon aimed at constructing a rock building. He used natural rock of various colors and texture from nearby cities to give it the unique appearance the building retains today. Rooftop signage can be seen currently as the building stands. Dripping Springs has had many businesses in the past that utilized such signage.