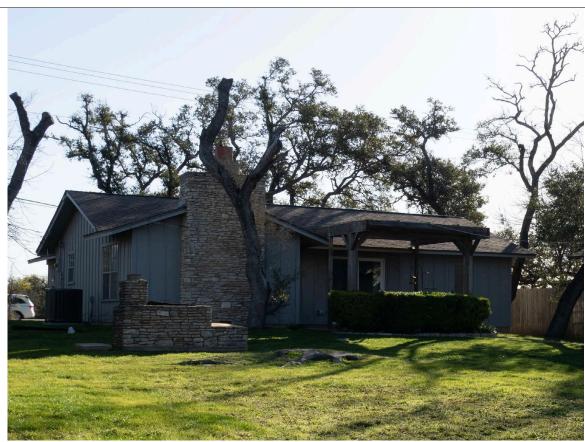

- 4. Public hearing and consideration of approval of COA2024-0002: Application for Certificate of Appropriateness for the the addition of a covered entrance and roof line alterations for the existing building located at 575 Old Fitzhugh Road in the Old Fitzhugh Road Historic District. Applicant: McKena & Bryan Strobel
  - **a. Presentation** There was no presentation, applicant was not present.
  - **b. Staff Report** Meredith Johnson presented the staff report which is on file. Staff recommends approval.
  - **c. Public Hearing** No one spoke during the Public Hearing.
  - d. COA2024-0002 A motion was made by Commissioner Hunt to approve COA2024-0002: Application for Certificate of Appropriateness for the addition of a covered entrance and roof line alterations for the existing building located at 575 Old Fitzhugh Road in the Old Fitzhugh Road Historic District. Vice Chair Bobel seconded the motion which carried 4 to 0.