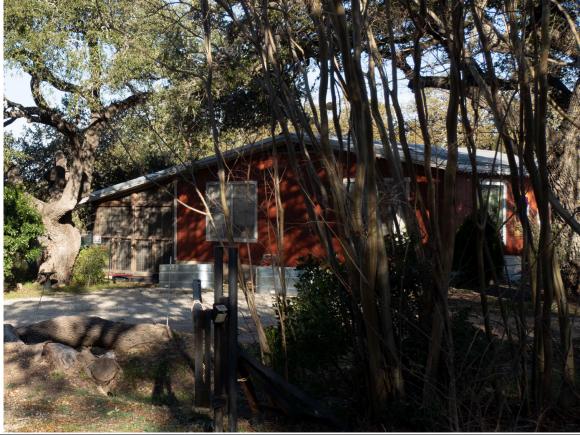

3. Presentation, discussion, and consideration of acceptance of the Old Fitzhugh Road Local Historic District Resurvey Historic Resources Survey Report.

Post Oak Preservation Solutions LLC was not able to be in attendance. Michelle Fischer briefly discussed the survey which is on file. No action was considered at this time. The information provided to Commissioners was included in the packet for review prior to the next meeting where Post Oak Preservation Solutions LLC will be present to provide a presentation.

- 4. Public hearing and consideration of approval of COA2024-0002: Application for Certificate of Appropriateness for the the addition of a covered entrance and roof line alterations for the existing building located at 575 Old Fitzhugh Road in the Old Fitzhugh Road Historic District. Applicant: McKena & Bryan Strobel
  - **a. Presentation** There was no presentation, applicant was not present.
  - **b. Staff Report** Meredith Johnson presented the staff report which is on file. Staff recommends approval.
  - **c. Public Hearing** No one spoke during the Public Hearing.
  - d. COA2024-0002 A motion was made by Commissioner Hunt to approve COA2024-0002: Application for Certificate of Appropriateness for the addition of a covered entrance and roof line alterations for the existing building located at 575 Old Fitzhugh Road in the Old Fitzhugh Road Historic District. Vice Chair Bobel seconded the motion which carried 4 to 0.