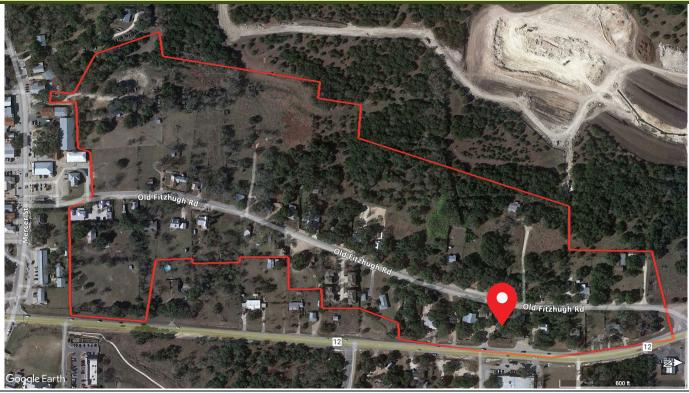

3. Presentation, discussion, and consideration of acceptance of the Old Fitzhugh Road Local Historic District Resurvey Historic Resources Survey Report.

Post Oak Preservation Solutions LLC was not able to be in attendance. Michelle Fischer briefly discussed the survey which is on file. No action was considered at this time. The information provided to Commissioners was included in the packet for review prior to the next meeting where Post Oak Preservation Solutions LLC will be present to provide a presentation.