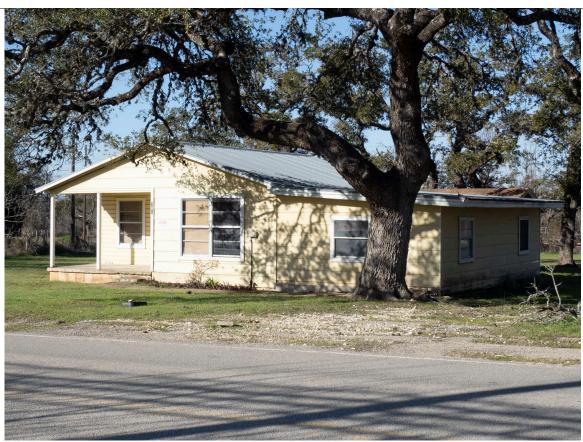

- 4. Public hearing and consideration of approval of COA2024-0002: Application for Certificate of Appropriateness for the the addition of a covered entrance and roof line alterations for the existing building located at 575 Old Fitzhugh Road in the Old Fitzhugh Road Historic District. Applicant: McKena & Bryan Strobel
  - **a. Presentation** There was no presentation, applicant was not present.
  - **b. Staff Report** Meredith Johnson presented the staff report which is on file. Staff recommends approval.
  - **c. Public Hearing** No one spoke during the Public Hearing.
  - d. COA2024-0002 A motion was made by Commissioner Hunt to approve COA2024-0002: Application for Certificate of Appropriateness for the addition of a covered entrance and roof line alterations for the existing building located at 575 Old Fitzhugh Road in the Old Fitzhugh Road Historic District. Vice Chair Bobel seconded the motion which carried 4 to 0.