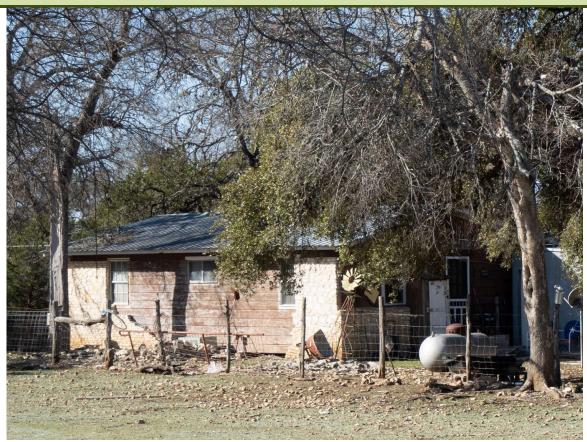

#### **Case History / Findings of Fact:**

Located on the southeast corner of Mercer and College streets, this front-gabled stone garage building was constructed in 1935 by Charlie C. Haydon. The property was originally purchased in 1925 by Haydon. A wooden building temporarily housed a hamburger shop and later a barbershop. Haydon aimed at constructing a rock building. He used natural rock of various colors and texture from nearby cities to give it the unique appearance the building retains today. Rooftop signage can be seen currently as the building stands. Dripping Springs has had many businesses in the past that utilized such signage.

## Existing Conditions

Retains rustic look with native stone and wood paneling. Possesses unique stone pillars. Sloped metal roofing and small signage at front of property.