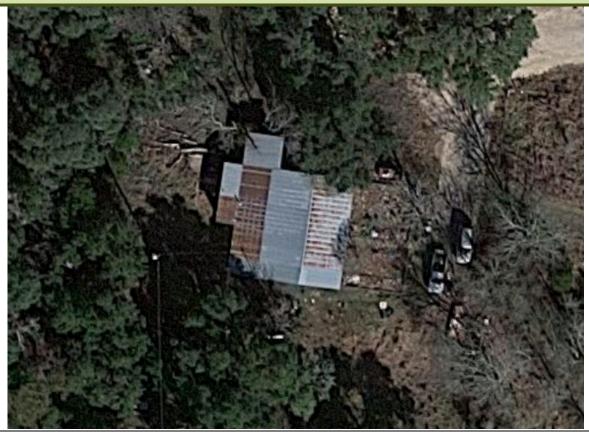

- 4. Public hearing and consideration of approval of COA2024-0002: Application for Certificate of Appropriateness for the the addition of a covered entrance and roof line alterations for the existing building located at 575 Old Fitzhugh Road in the Old Fitzhugh Road Historic District. Applicant: McKena & Bryan Strobel
  - **a. Presentation** There was no presentation, applicant was not present.
  - **b. Staff Report** Meredith Johnson presented the staff report which is on file. Staff recommends approval.
  - **c. Public Hearing** No one spoke during the Public Hearing.
  - d. COA2024-0002 A motion was made by Commissioner Hunt to approve COA2024-0002: Application for Certificate of Appropriateness for the addition of a covered entrance and roof line alterations for the existing building located at 575 Old Fitzhugh Road in the Old Fitzhugh Road Historic District. Vice Chair Bobel seconded the motion which carried 4 to 0.