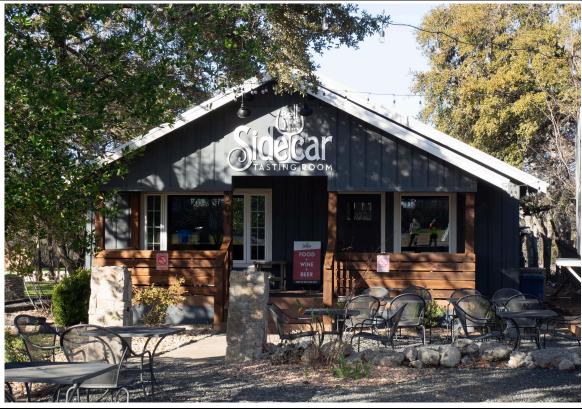

#### **Case History / Findings of Fact:**

Located on the southeast corner of Mercer and College streets, this front-gabled stone garage building was constructed in 1935 by Charlie C. Haydon. The property was originally purchased in 1925 by Haydon. A wooden building temporarily housed a hamburger shop and later a barbershop. Haydon aimed at constructing a rock building. He used natural rock of various colors and texture from nearby cities to give it the unique appearance the building retains today. Rooftop signage can be seen currently as the building stands. Dripping Springs has had many businesses in the past that utilized such signage.

## Existing Conditions

Retains rustic look with native stone and wood paneling. Possesses unique stone pillars. Sloped metal roofing and small signage at front of property.