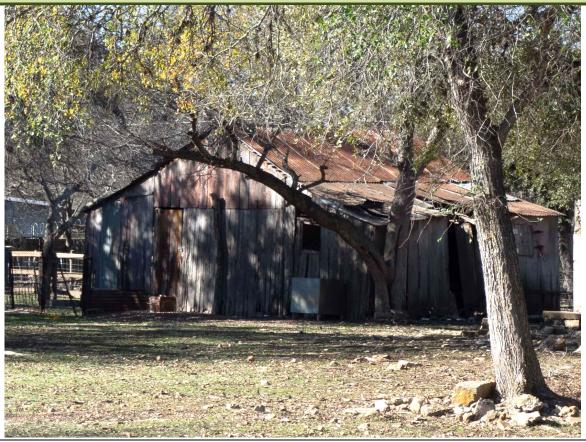

#### **Case History / Findings of Fact:**

Located on the southeast corner of Mercer and College streets, this front-gabled stone garage building was constructed in 1935 by Charlie C. Haydon. The property was originally purchased in 1925 by Haydon. A wooden building temporarily housed a hamburger shop and later a barbershop. Haydon aimed at constructing a rock building. He used natural rock of various colors and texture from nearby cities to give it the unique appearance the building retains today. Rooftop signage can be seen currently as the building stands. Dripping Springs has had many businesses in the past that utilized such signage.

Materials: "Maintain Historic Native Stone or Wood". Two of the signs on the property already exist and are made of metal, the additional sign will also be made of metal. None of the included signage takes away from the native and rustic look of the existing materials