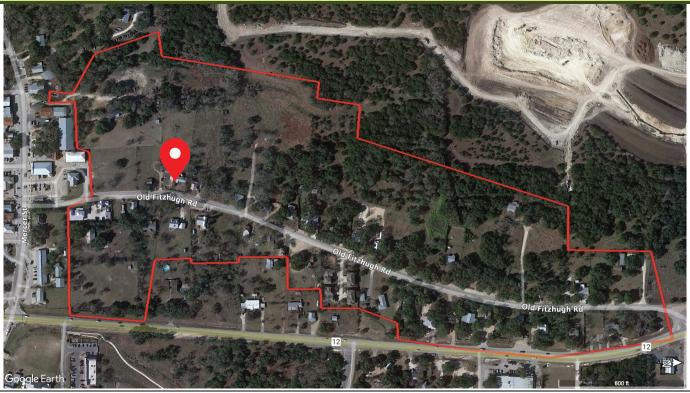

3. Presentation, discussion, and consideration of acceptance of the Old Fitzhugh Road Local Historic District Resurvey Historic Resources Survey Report.

Post Oak Preservation Solutions LLC was not able to be in attendance. Michelle Fischer briefly discussed the survey which is on file. No action was considered at this time. The information provided to Commissioners was included in the packet for review prior to the next meeting where Post Oak Preservation Solutions LLC will be present to provide a presentation.