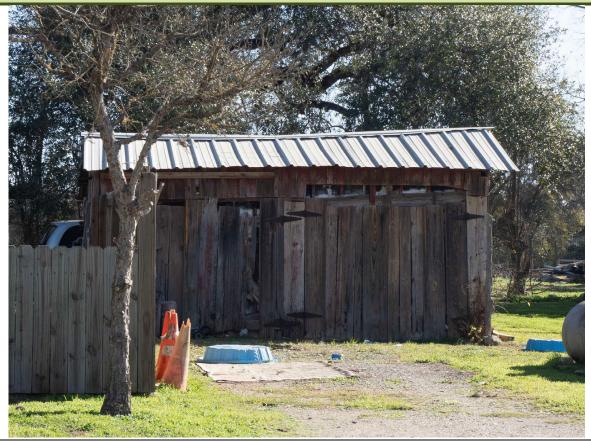

## Existing Conditions

Retains rustic look with native stone and wood paneling. Possesses unique stone pillars. Sloped metal roofing and small signage at front of property.

## Applicant Request

new signage on the building

and property