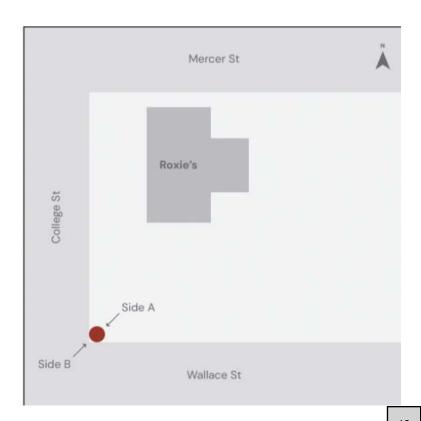

The applicant is seeking to include the addition of a sign above the apex of the building as well as a sign that sits atop the building. The sign itself is 3' 10" x 11' in size and PMS 185 C in color. Additional signage on barrels 3'8" x 3'8" in size that sit on the corner of Wallace St and College St. The color is PMS 484 C (red). The applicant is also aiming to replace a sign at the front of the building with a Texas State Flag design.