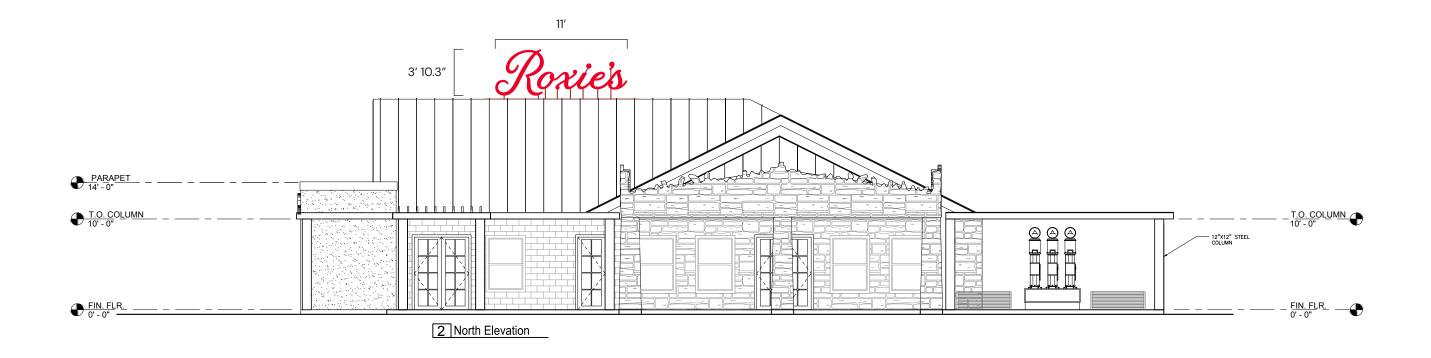

The applicant is seeking to include the addition of a sign above the apex of the building as well as a sign that sits atop the building. The sign itself is 3' 10" x 11' in size and PMS 185 C in color. Additional signage on barrels 3'8" x 3'8" in size that sit on the corner of Wallace St and College St. The color is PMS 484 C (red). The applicant is also aiming to replace a sign at the front of the building with a Texas State Flag design.

Materials: "Maintain Historic Native Stone or Wood". Two of the signs on the property already exist and are made of metal, the additional sign will also be made of metal. None of the included signage takes away from the native and rustic look of the existing materials

Color Palette: "Muted, Rustic Earth Tone Hues" The signage for the building appears to be a bright red, which would go against the guidelines of the Mercer Street Historic District

**Tree Preservation:** N/A

## Existing Conditions

Retains rustic look with native stone and wood paneling. Possesses unique stone pillars. Sloped metal roofing and small signage at front of property.

## Applicant Request

new signage on the building

and property