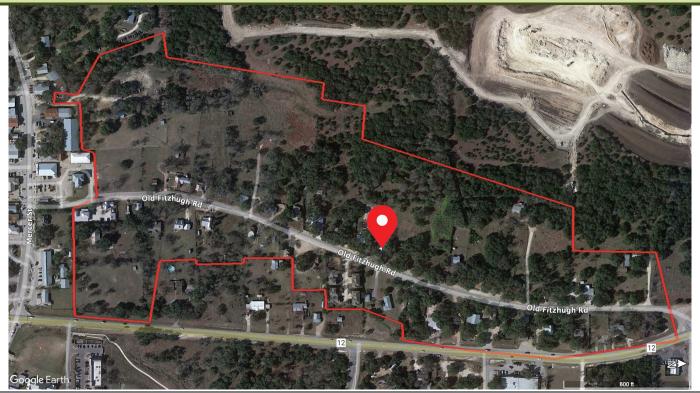

3. Presentation, discussion, and consideration of acceptance of the Old Fitzhugh Road Local Historic District Resurvey Historic Resources Survey Report.

Post Oak Preservation Solutions LLC was not able to be in attendance. Michelle Fischer briefly discussed the survey which is on file. No action was considered at this time. The information provided to Commissioners was included in the packet for review prior to the next meeting where Post Oak Preservation Solutions LLC will be present to provide a presentation.

#### **Case History / Findings of Fact:**

Located on the southeast corner of Mercer and College streets, this front-gabled stone garage building was constructed in 1935 by Charlie C. Haydon. The property was originally purchased in 1925 by Haydon. A wooden building temporarily housed a hamburger shop and later a barbershop. Haydon aimed at constructing a rock building. He used natural rock of various colors and texture from nearby cities to give it the unique appearance the building retains today. Rooftop signage can be seen currently as the building stands. Dripping Springs has had many businesses in the past that utilized such signage.