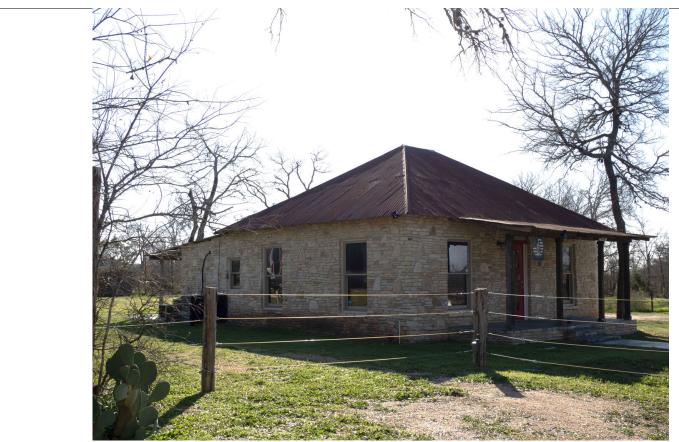

- 4. Public hearing and consideration of approval of COA2024-0002: Application for Certificate of Appropriateness for the the addition of a covered entrance and roof line alterations for the existing building located at 575 Old Fitzhugh Road in the Old Fitzhugh Road Historic District. Applicant: McKena & Bryan Strobel
  - **a. Presentation** There was no presentation, applicant was not present.
  - **b. Staff Report** Meredith Johnson presented the staff report which is on file. Staff recommends approval.
  - **c. Public Hearing** No one spoke during the Public Hearing.
  - d. COA2024-0002 A motion was made by Commissioner Hunt to approve COA2024-0002: Application for Certificate of Appropriateness for the addition of a covered entrance and roof line alterations for the existing building located at 575 Old Fitzhugh Road in the Old Fitzhugh Road Historic District. Vice Chair Bobel seconded the motion which carried 4 to 0.