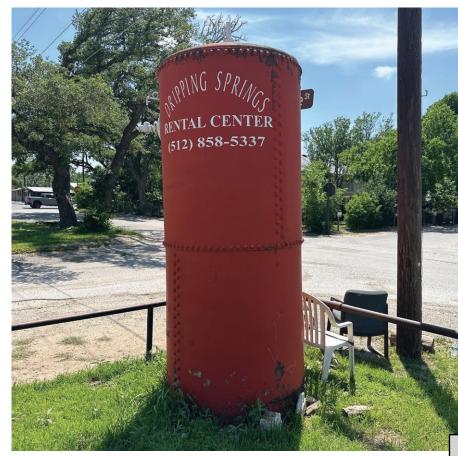

The applicant is seeking to include the addition of a sign above the apex of the building as well as a sign that sits atop the building. The sign itself is 3' 10" x 11' in size and PMS 185 C in color. Additional signage on barrels 3'8" x 3'8" in size that sit on the corner of Wallace St and College St. The color is PMS 484 C (red). The applicant is also aiming to replace a sign at the front of the building with a Texas State Flag design.

Color Palette: "Muted, Rustic Earth Tone Hues" The signage for the building appears to be a bright red, which would go against the guidelines of the Mercer Street Historic District

**Tree Preservation:** N/A