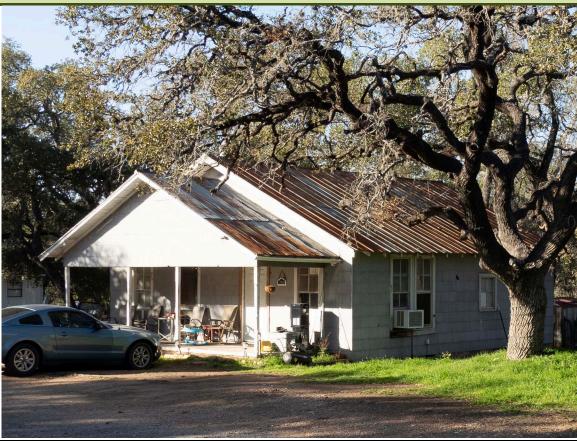

- 4. Public hearing and consideration of approval of COA2024-0002: Application for Certificate of Appropriateness for the the addition of a covered entrance and roof line alterations for the existing building located at 575 Old Fitzhugh Road in the Old Fitzhugh Road Historic District. Applicant: McKena & Bryan Strobel
  - **a. Presentation** There was no presentation, applicant was not present.
  - **b. Staff Report** Meredith Johnson presented the staff report which is on file. Staff recommends approval.
  - **c. Public Hearing** No one spoke during the Public Hearing.
  - d. COA2024-0002 A motion was made by Commissioner Hunt to approve COA2024-0002: Application for Certificate of Appropriateness for the addition of a covered entrance and roof line alterations for the existing building located at 575 Old Fitzhugh Road in the Old Fitzhugh Road Historic District. Vice Chair Bobel seconded the motion which carried 4 to 0.