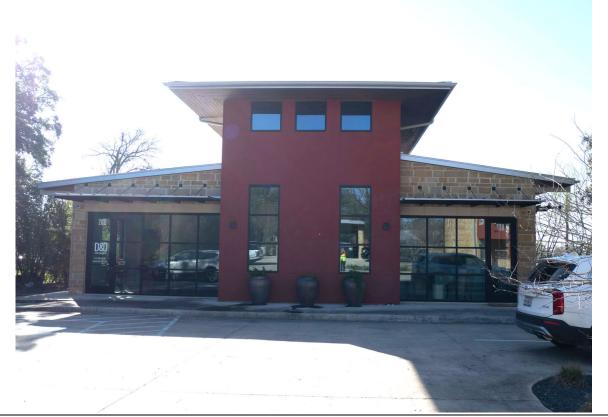

#### **Case History / Findings of Fact:**

Located on the southeast corner of Mercer and College streets, this front-gabled stone garage building was constructed in 1935 by Charlie C. Haydon. The property was originally purchased in 1925 by Haydon. A wooden building temporarily housed a hamburger shop and later a barbershop. Haydon aimed at constructing a rock building. He used natural rock of various colors and texture from nearby cities to give it the unique appearance the building retains today. Rooftop signage can be seen currently as the building stands. Dripping Springs has had many businesses in the past that utilized such signage.

## Existing Conditions

Retains rustic look with native stone and wood paneling. Possesses unique stone pillars. Sloped metal roofing and small signage at front of property.