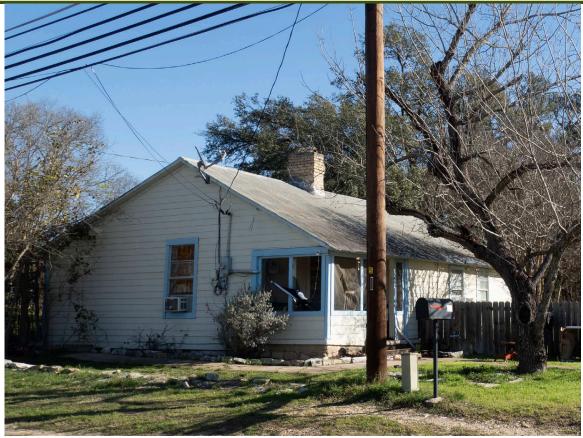

- 4. Public hearing and consideration of approval of COA2024-0002: Application for Certificate of Appropriateness for the the addition of a covered entrance and roof line alterations for the existing building located at 575 Old Fitzhugh Road in the Old Fitzhugh Road Historic District. Applicant: McKena & Bryan Strobel
  - **a. Presentation** There was no presentation, applicant was not present.
  - **b. Staff Report** Meredith Johnson presented the staff report which is on file. Staff recommends approval.
  - **c. Public Hearing** No one spoke during the Public Hearing.
  - d. COA2024-0002 A motion was made by Commissioner Hunt to approve COA2024-0002: Application for Certificate of Appropriateness for the addition of a covered entrance and roof line alterations for the existing building located at 575 Old Fitzhugh Road in the Old Fitzhugh Road Historic District. Vice Chair Bobel seconded the motion which carried 4 to 0.