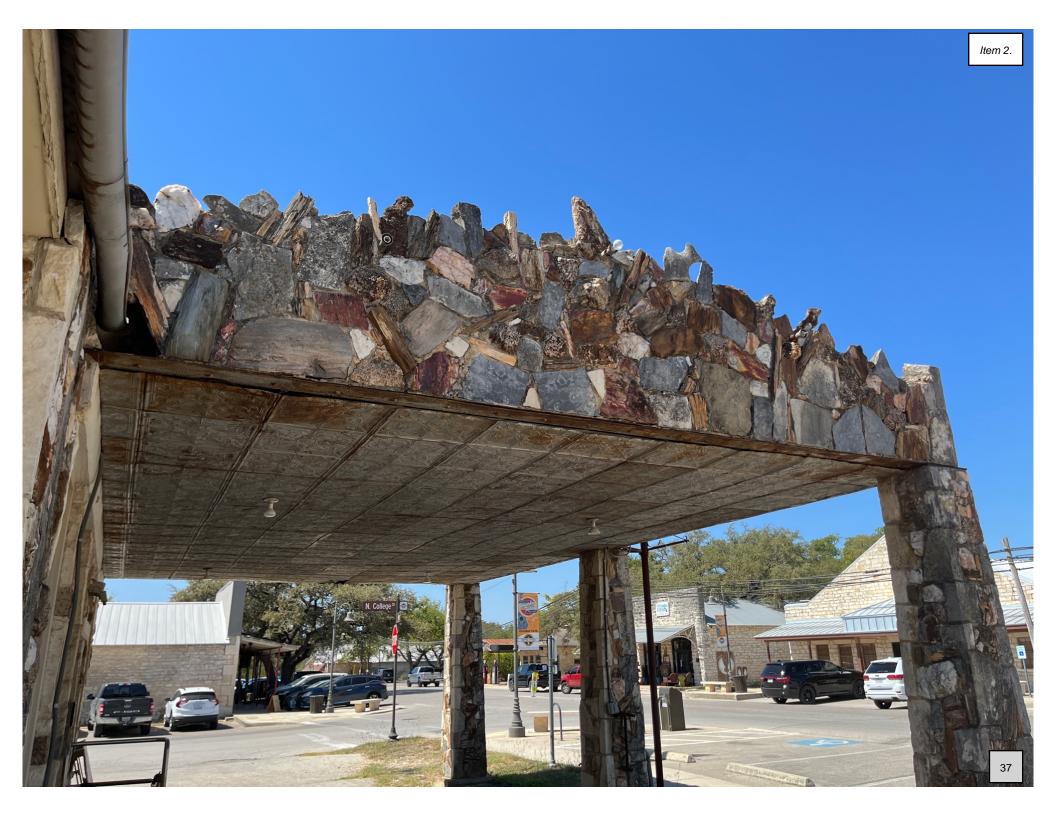

#### **Case History / Findings of Fact:**

Located on the southeast corner of Mercer and College streets, this front-gabled stone garage building was constructed in 1935 by Charlie C. Haydon. The property was originally purchased in 1925 by Haydon. A wooden building temporarily housed a hamburger shop and later a barbershop. Haydon aimed at constructing a rock building. He used natural rock of various colors and texture from nearby cities to give it the unique appearance the building retains today. Rooftop signage can be seen currently as the building stands. Dripping Springs has had many businesses in the past that utilized such signage.

Materials: "Maintain Historic Native Stone or Wood". Two of the signs on the property already exist and are made of metal, the additional sign will also be made of metal. None of the included signage takes away from the native and rustic look of the existing materials