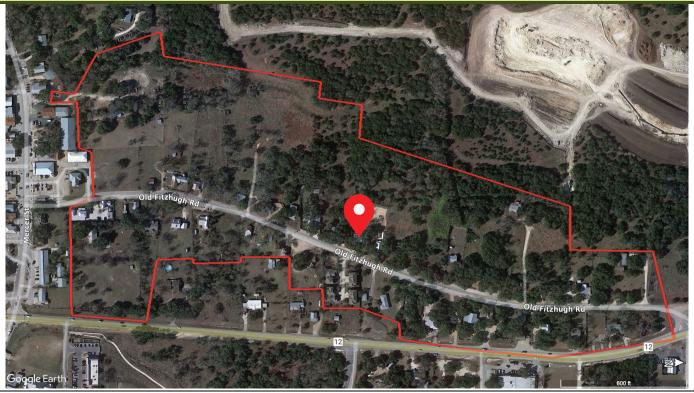

3. Presentation, discussion, and consideration of acceptance of the Old Fitzhugh Road Local Historic District Resurvey Historic Resources Survey Report.

Post Oak Preservation Solutions LLC was not able to be in attendance. Michelle Fischer briefly discussed the survey which is on file. No action was considered at this time. The information provided to Commissioners was included in the packet for review prior to the next meeting where Post Oak Preservation Solutions LLC will be present to provide a presentation.

#### **Case History / Findings of Fact:**

Located on the southeast corner of Mercer and College streets, this front-gabled stone garage building was constructed in 1935 by Charlie C. Haydon. The property was originally purchased in 1925 by Haydon. A wooden building temporarily housed a hamburger shop and later a barbershop. Haydon aimed at constructing a rock building. He used natural rock of various colors and texture from nearby cities to give it the unique appearance the building retains today. Rooftop signage can be seen currently as the building stands. Dripping Springs has had many businesses in the past that utilized such signage.