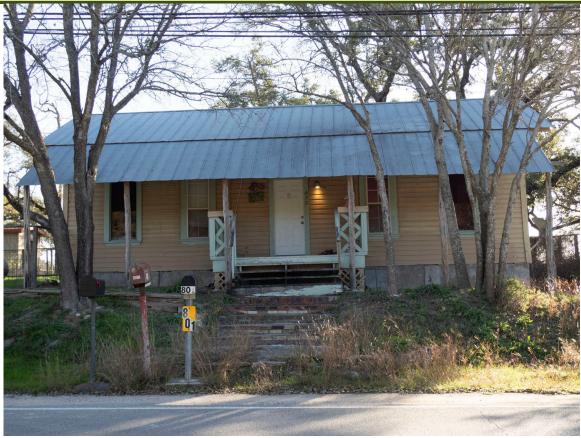

- 4. Public hearing and consideration of approval of COA2024-0002: Application for Certificate of Appropriateness for the the addition of a covered entrance and roof line alterations for the existing building located at 575 Old Fitzhugh Road in the Old Fitzhugh Road Historic District. Applicant: McKena & Bryan Strobel
  - **a. Presentation** There was no presentation, applicant was not present.
  - **b. Staff Report** Meredith Johnson presented the staff report which is on file. Staff recommends approval.
  - **c. Public Hearing** No one spoke during the Public Hearing.
  - d. COA2024-0002 A motion was made by Commissioner Hunt to approve COA2024-0002: Application for Certificate of Appropriateness for the addition of a covered entrance and roof line alterations for the existing building located at 575 Old Fitzhugh Road in the Old Fitzhugh Road Historic District. Vice Chair Bobel seconded the motion which carried 4 to 0.