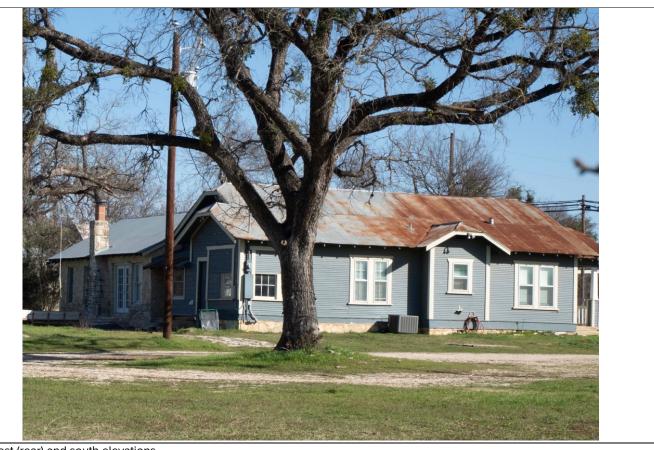

3. Presentation, discussion, and consideration of acceptance of the Old Fitzhugh Road Local Historic District Resurvey Historic Resources Survey Report.

Post Oak Preservation Solutions LLC was not able to be in attendance. Michelle Fischer briefly discussed the survey which is on file. No action was considered at this time. The information provided to Commissioners was included in the packet for review prior to the next meeting where Post Oak Preservation Solutions LLC will be present to provide a presentation.

#### **Case History / Findings of Fact:**

Located on the southeast corner of Mercer and College streets, this front-gabled stone garage building was constructed in 1935 by Charlie C. Haydon. The property was originally purchased in 1925 by Haydon. A wooden building temporarily housed a hamburger shop and later a barbershop. Haydon aimed at constructing a rock building. He used natural rock of various colors and texture from nearby cities to give it the unique appearance the building retains today. Rooftop signage can be seen currently as the building stands. Dripping Springs has had many businesses in the past that utilized such signage.