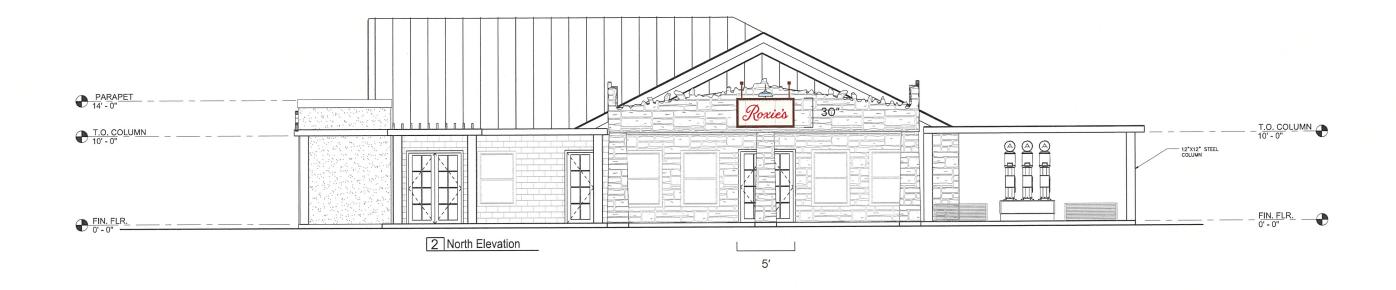

The applicant is seeking to include the addition of a sign above the apex of the building as well as a sign that sits atop the building. The sign itself is 3' 10" x 11' in size and PMS 185 C in color. Additional signage on barrels 3'8" x 3'8" in size that sit on the corner of Wallace St and College St. The color is PMS 484 C (red). The applicant is also aiming to replace a sign at the front of the building with a Texas State Flag design.

Materials: "Maintain Historic Native Stone or Wood". Two of the signs on the property already exist and are made of metal, the additional sign will also be made of metal. None of the included signage takes away from the native and rustic look of the existing materials

Color Palette: "Muted, Rustic Earth Tone Hues" The signage for the building appears to be a bright red, which would go against the guidelines of the Mercer Street Historic District

**Tree Preservation:** N/A