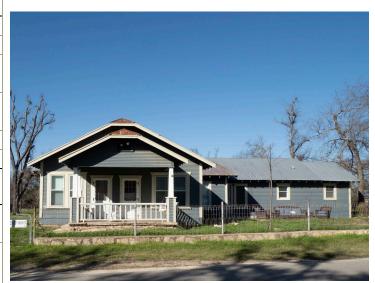

- 4. Public hearing and consideration of approval of COA2024-0002: Application for Certificate of Appropriateness for the the addition of a covered entrance and roof line alterations for the existing building located at 575 Old Fitzhugh Road in the Old Fitzhugh Road Historic District. Applicant: McKena & Bryan Strobel
  - **a. Presentation** There was no presentation, applicant was not present.
  - **b. Staff Report** Meredith Johnson presented the staff report which is on file. Staff recommends approval.
  - **c. Public Hearing** No one spoke during the Public Hearing.
  - d. COA2024-0002 A motion was made by Commissioner Hunt to approve COA2024-0002: Application for Certificate of Appropriateness for the addition of a covered entrance and roof line alterations for the existing building located at 575 Old Fitzhugh Road in the Old Fitzhugh Road Historic District. Vice Chair Bobel seconded the motion which carried 4 to 0.