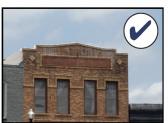

#### **Case History / Findings of Fact:**

Located on the southeast corner of Mercer and College streets, this front-gabled stone garage building was constructed in 1935 by Charlie C. Haydon. The property was originally purchased in 1925 by Haydon. A wooden building temporarily housed a hamburger shop and later a barbershop. Haydon aimed at constructing a rock building. He used natural rock of various colors and texture from nearby cities to give it the unique appearance the building retains today. Rooftop signage can be seen currently as the building stands. Dripping Springs has had many businesses in the past that utilized such signage.

Page 6 of 7

12

**299 Mercer:** More detailed imagery of the native stone and wood of the structure.

City of Dripping Springs
P.O. Box 384
Dripping Springs, Texas 78620
512-858-4725