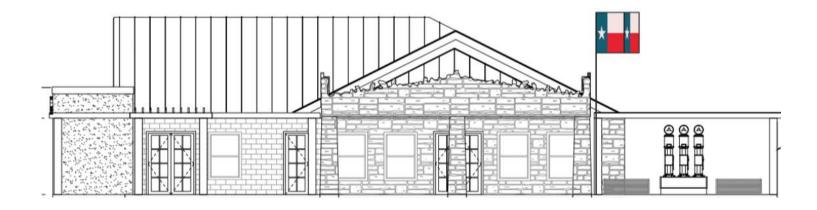

#### **Case History / Findings of Fact:**

Located on the southeast corner of Mercer and College streets, this front-gabled stone garage building was constructed in 1935 by Charlie C. Haydon. The property was originally purchased in 1925 by Haydon. A wooden building temporarily housed a hamburger shop and later a barbershop. Haydon aimed at constructing a rock building. He used natural rock of various colors and texture from nearby cities to give it the unique appearance the building retains today. Rooftop signage can be seen currently as the building stands. Dripping Springs has had many businesses in the past that utilized such signage.

The applicant is seeking to include the addition of a sign above the apex of the building as well as a sign that sits atop the building. The sign itself is 3' 10" x 11' in size and PMS 185 C in color. Additional signage on barrels 3'8" x 3'8" in size that sit on the corner of Wallace St and College St. The color is PMS 484 C (red). The applicant is also aiming to replace a sign at the front of the building with a Texas State Flag design.

## Existing Conditions

Retains rustic look with native stone and wood paneling. Possesses unique stone pillars. Sloped metal roofing and small signage at front of property.

## Applicant Request

new signage on the building

and property