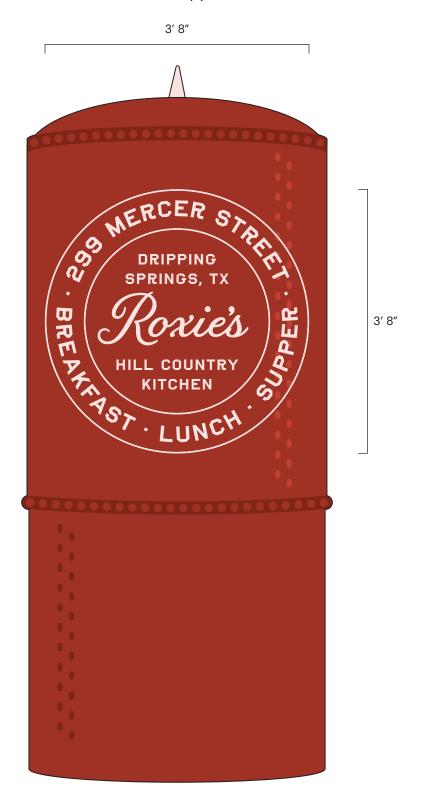

The applicant is seeking to include the addition of a sign above the apex of the building as well as a sign that sits atop the building. The sign itself is 3' 10" x 11' in size and PMS 185 C in color. Additional signage on barrels 3'8" x 3'8" in size that sit on the corner of Wallace St and College St. The color is PMS 484 C (red). The applicant is also aiming to replace a sign at the front of the building with a Texas State Flag design.