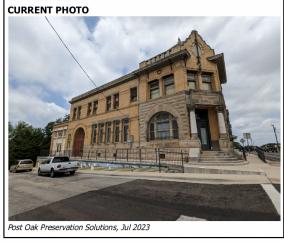

3. Presentation, discussion, and consideration of acceptance of the Old Fitzhugh Road Local Historic District Resurvey Historic Resources Survey Report.

Post Oak Preservation Solutions LLC was not able to be in attendance. Michelle Fischer briefly discussed the survey which is on file. No action was considered at this time. The information provided to Commissioners was included in the packet for review prior to the next meeting where Post Oak Preservation Solutions LLC will be present to provide a presentation.

#### **Case History / Findings of Fact:**

Located on the southeast corner of Mercer and College streets, this front-gabled stone garage building was constructed in 1935 by Charlie C. Haydon. The property was originally purchased in 1925 by Haydon. A wooden building temporarily housed a hamburger shop and later a barbershop. Haydon aimed at constructing a rock building. He used natural rock of various colors and texture from nearby cities to give it the unique appearance the building retains today. Rooftop signage can be seen currently as the building stands. Dripping Springs has had many businesses in the past that utilized such signage.

City of Dripping Springs
P.O. Box 384
Dripping Springs, Texas 78620
512-858-4725

Page 5 of 7

**299 Mercer: "Current Condition"**. Images from Google Maps, 2023.

P.O. Box 384
Dripping Springs, Texas 78620
512-858-4725