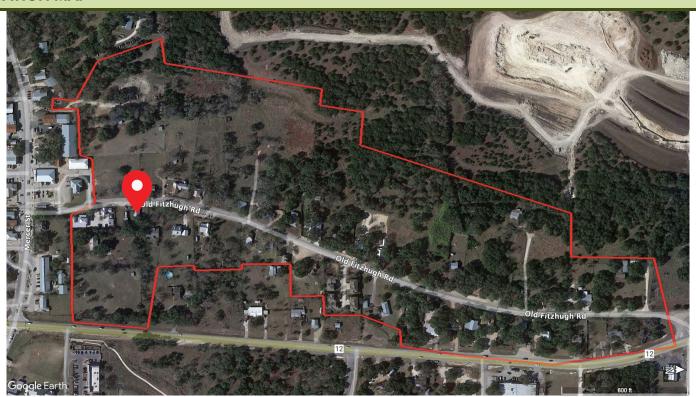

3. Presentation, discussion, and consideration of acceptance of the Old Fitzhugh Road Local Historic District Resurvey Historic Resources Survey Report.

Post Oak Preservation Solutions LLC was not able to be in attendance. Michelle Fischer briefly discussed the survey which is on file. No action was considered at this time. The information provided to Commissioners was included in the packet for review prior to the next meeting where Post Oak Preservation Solutions LLC will be present to provide a presentation.