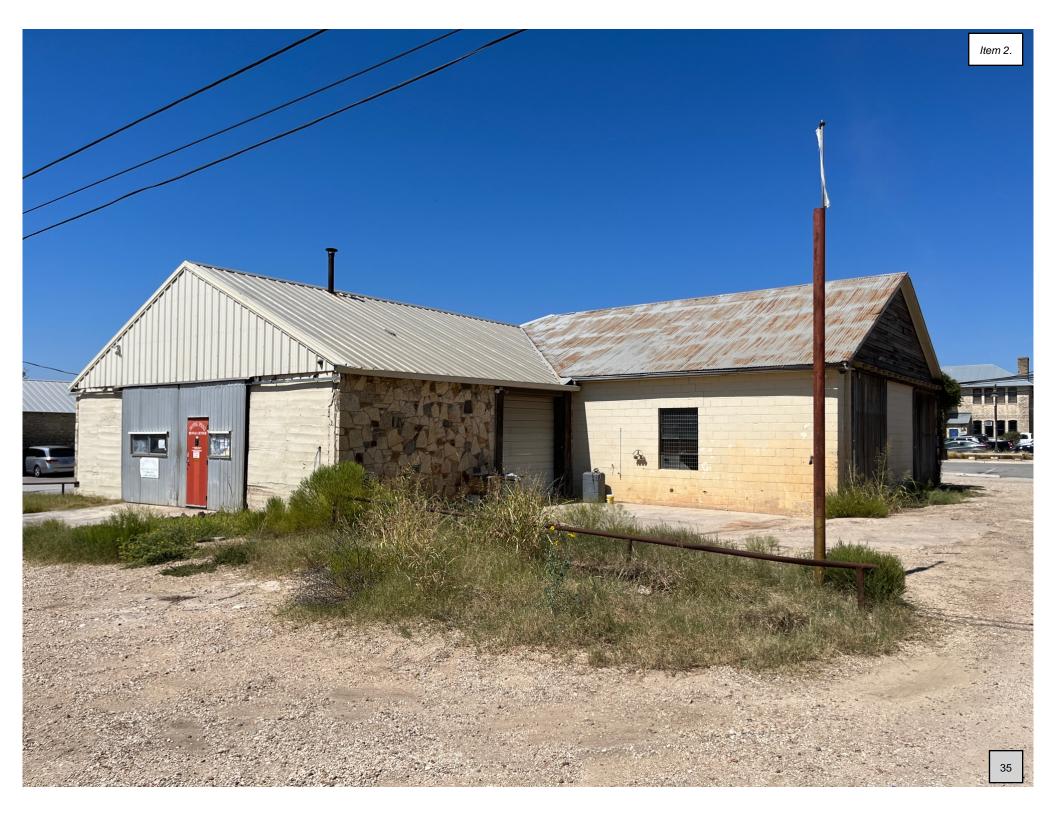

#### **Case History / Findings of Fact:**

Located on the southeast corner of Mercer and College streets, this front-gabled stone garage building was constructed in 1935 by Charlie C. Haydon. The property was originally purchased in 1925 by Haydon. A wooden building temporarily housed a hamburger shop and later a barbershop. Haydon aimed at constructing a rock building. He used natural rock of various colors and texture from nearby cities to give it the unique appearance the building retains today. Rooftop signage can be seen currently as the building stands. Dripping Springs has had many businesses in the past that utilized such signage.

## Existing Conditions

Retains rustic look with native stone and wood paneling. Possesses unique stone pillars. Sloped metal roofing and small signage at front of property.