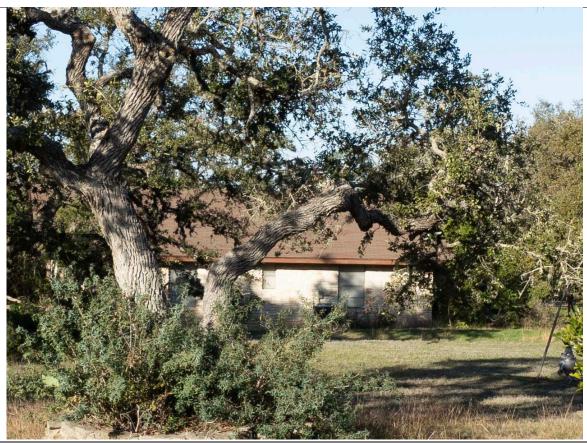

3. Presentation, discussion, and consideration of acceptance of the Old Fitzhugh Road Local Historic District Resurvey Historic Resources Survey Report.

Post Oak Preservation Solutions LLC was not able to be in attendance. Michelle Fischer briefly discussed the survey which is on file. No action was considered at this time. The information provided to Commissioners was included in the packet for review prior to the next meeting where Post Oak Preservation Solutions LLC will be present to provide a presentation.

- 4. Public hearing and consideration of approval of COA2024-0002: Application for Certificate of Appropriateness for the the addition of a covered entrance and roof line alterations for the existing building located at 575 Old Fitzhugh Road in the Old Fitzhugh Road Historic District. Applicant: McKena & Bryan Strobel
  - **a. Presentation** There was no presentation, applicant was not present.
  - **b. Staff Report** Meredith Johnson presented the staff report which is on file. Staff recommends approval.
  - **c. Public Hearing** No one spoke during the Public Hearing.
  - d. COA2024-0002 A motion was made by Commissioner Hunt to approve COA2024-0002: Application for Certificate of Appropriateness for the addition of a covered entrance and roof line alterations for the existing building located at 575 Old Fitzhugh Road in the Old Fitzhugh Road Historic District. Vice Chair Bobel seconded the motion which carried 4 to 0.