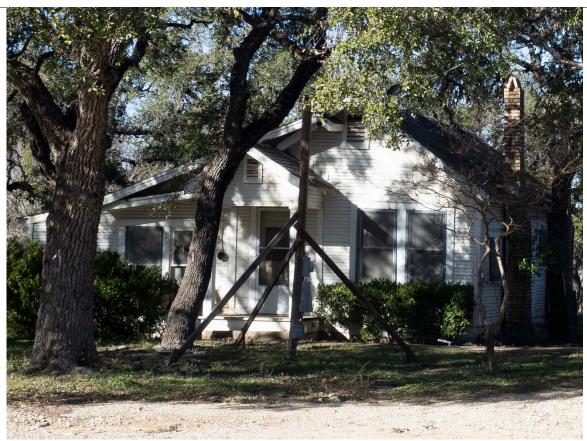

#### **Case History / Findings of Fact:**

Located on the southeast corner of Mercer and College streets, this front-gabled stone garage building was constructed in 1935 by Charlie C. Haydon. The property was originally purchased in 1925 by Haydon. A wooden building temporarily housed a hamburger shop and later a barbershop. Haydon aimed at constructing a rock building. He used natural rock of various colors and texture from nearby cities to give it the unique appearance the building retains today. Rooftop signage can be seen currently as the building stands. Dripping Springs has had many businesses in the past that utilized such signage.

## Existing Conditions

Retains rustic look with native stone and wood paneling. Possesses unique stone pillars. Sloped metal roofing and small signage at front of property.