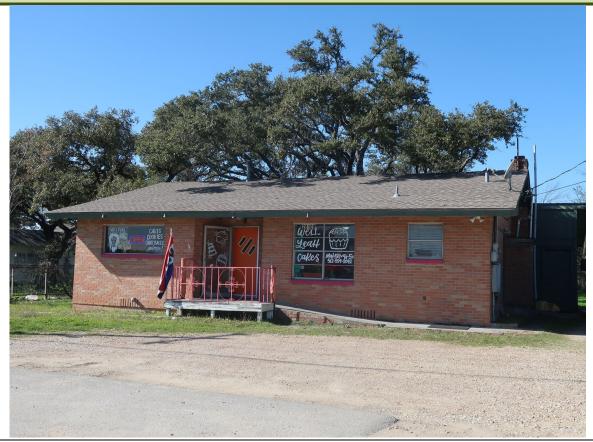

## HISTORIC PRESERVATION MANUAL CERTIFICATE OF APPROPRIATENESS REVIEW

| Date:                         | April 19th, 2024                                                                                                                                                                                                                                                                                                  |
|-------------------------------|-------------------------------------------------------------------------------------------------------------------------------------------------------------------------------------------------------------------------------------------------------------------------------------------------------------------|
| Project:                      | 299 Mercer Street, Dripping Springs, TX 78620                                                                                                                                                                                                                                                                     |
| Applicant:                    | Roxie's, LLC % Silver Garza                                                                                                                                                                                                                                                                                       |
| Historic Distric              | et: Mercer Street Historic District                                                                                                                                                                                                                                                                               |
| Base Zoning:<br>Proposed Use: | CS-HO<br>Restaurant & Bar                                                                                                                                                                                                                                                                                         |
| Submittals:                   | Current Photograph Concept Plan Exterior Elevations Color & Materials Samples Sign Permit Application                                                                                                                                                                                                             |
| with the City of REGULATIONS  | eview has been conducted for the City of Dripping Springs to determine compliance and consistency Dripping Springs CODE OF ORDINANCES, Title 2 BUILDING AND DEVELOPMENT S, Chapter 24, BUILDING REGULATIONS, Article 24.07: HISTORIC PRESERVATION, Section TERIA FOR ISSUANCE OF CERTIFICATE OF APPROPRIATENESS." |
| Project Type &                | & Description:                                                                                                                                                                                                                                                                                                    |
|                               | "New roof signage to the former Haydon Central Garage (1937), signage added to e, signage added to the flagpole.                                                                                                                                                                                                  |
| Review Summ                   | eary, General Findings: "Approval with Conditions"                                                                                                                                                                                                                                                                |
| Gener                         | al Compliance Determination- Compliant Non-Compliant N/A                                                                                                                                                                                                                                                          |
| Staff Recomm                  | endations / Conditions of Approval:                                                                                                                                                                                                                                                                               |
| 1. <b>Ap</b>                  | oproval with Conditions                                                                                                                                                                                                                                                                                           |
|                               | City of Dripping Springs                                                                                                                                                                                                                                                                                          |
|                               | P.O. Box 384 Dripping Springs, Texas 78620 512-858-4725                                                                                                                                                                                                                                                           |

#### **Case History / Findings of Fact:**

Located on the southeast corner of Mercer and College streets, this front-gabled stone garage building was constructed in 1935 by Charlie C. Haydon. The property was originally purchased in 1925 by Haydon. A wooden building temporarily housed a hamburger shop and later a barbershop. Haydon aimed at constructing a rock building. He used natural rock of various colors and texture from nearby cities to give it the unique appearance the building retains today. Rooftop signage can be seen currently as the building stands. Dripping Springs has had many businesses in the past that utilized such signage.

The applicant is seeking to include the addition of a sign above the apex of the building as well as a sign that sits atop the building. The sign itself is 3' 10" x 11' in size and PMS 185 C in color. Additional signage on barrels 3'8" x 3'8" in size that sit on the corner of Wallace St and College St. The color is PMS 484 C (red). The applicant is also aiming to replace a sign at the front of the building with a Texas State Flag design.

City of Dripping Springs
P.O. Box 384
Dripping Springs, Texas 78620
512-858-4725

Page 5 of 7

**299 Mercer: "Current Condition"**. Images from Google Maps, 2023.

P.O. Box 384
Dripping Springs, Texas 78620
512-858-4725