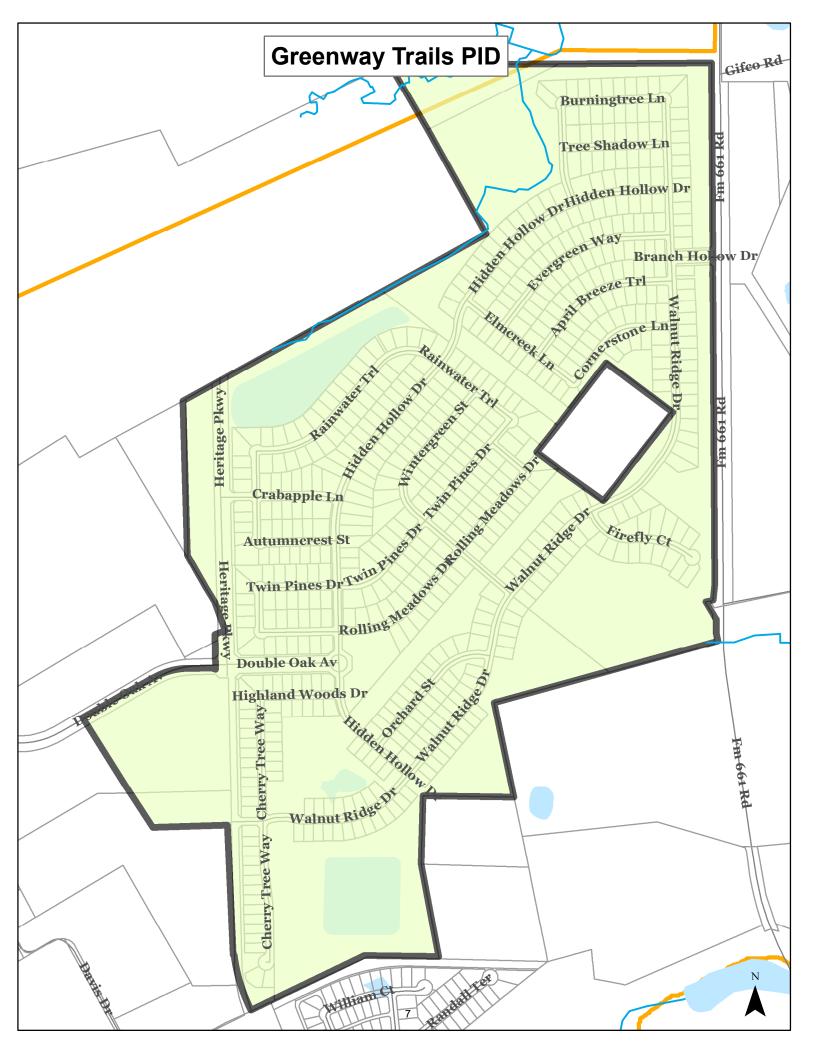

#### **AGENDA ITEMS**

Citizens may speak for up to five minutes on any item on the agenda by completing and submitting a speaker card.

- 1. Open Meetings Act Presentation
- 2. Approve Meeting Minutes
  - August 18, 2022
- 3. Projects/Contracts:
  - A. Heritage Parkway
    - (1) Landscaping and irrigation systems
    - (2) Screening walls and fencing
    - (3) Entryways and signage
    - (4) Trees and beds areas
    - (5) Decorative lighting
  - B. Double Oak Avenue
    - (1) Landscaping and irrigation systems
    - (2) Screening walls and fencing
    - (3) Entryways and signage
    - (4) Trees and beds areas
    - (5) Decorative lighting
    - (6) Roundabout
  - C. Oaktree Lane
    - (1) Landscaping and irrigation systems
    - (2) Screening walls and fencing

- (3) Entryways and signage
- (4) Trees and beds areas
- (5) Decorative lighting

#### D. Branch Hollow Drive

- (1) Landscaping and irrigation systems
- (2) Screening walls and fencing
- (3) Signage
- (4) Trees and beds areas
- (5) Decorative lighting

#### E. Walnut Ridge Drive

- (1) Landscaping and irrigation systems
- (2) Screening walls and fencing
- (3) Signage
- (4) Trees and beds areas
- (5) Decorative lighting