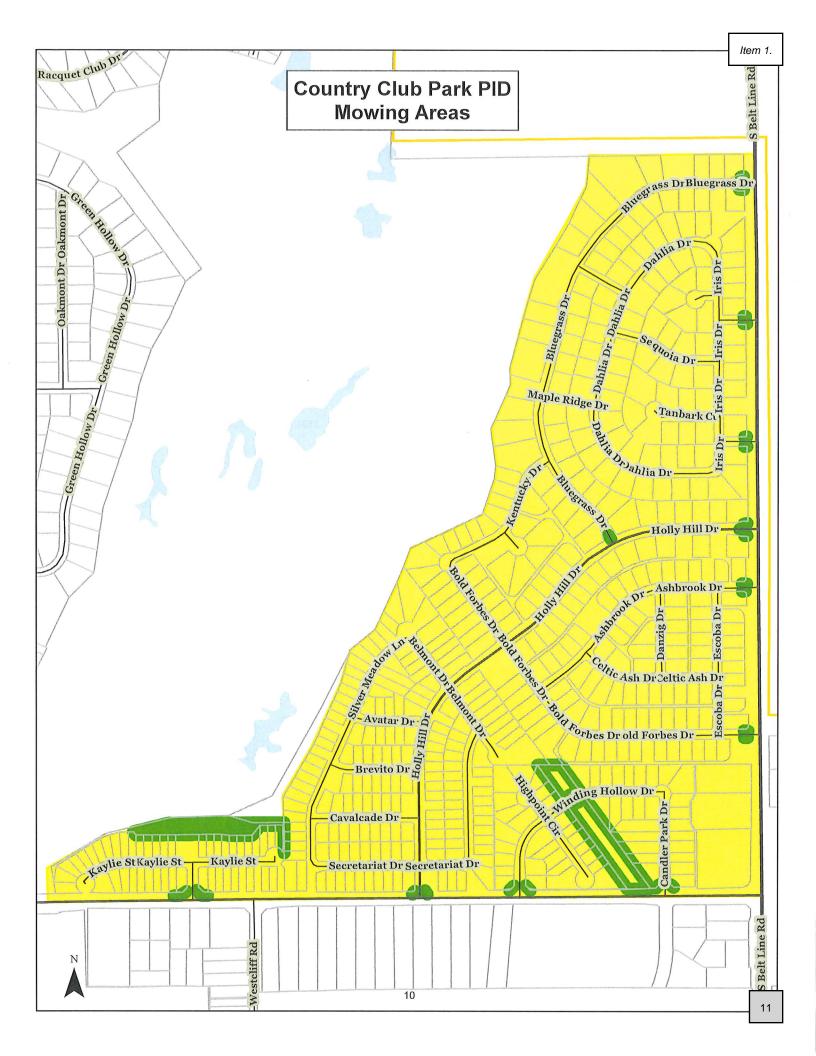

#### AGENDA ITEMS

Citizens may speak for up to five minutes on any item on the agenda by completing and submitting a speaker card.

- 1. Consider Minutes of September 2, 2021
- 2. Projects:
  - Wall Maintenance
    - i. Hawk Wall repairs on Fish Creek Road and S. Belt Line Road
    - ii. Painting wall on Belt Line Road
  - Hunters Glen Canal/Slope Repair Update
  - Escoba Alley project
    - i. Cleared brush, added boulders
  - Landscape improvements and/or maintenance of S. Belt Line Road
  - Landscape Maintenance
    - i. S. Belt Line Road Entrances
      - 1. S. Belt Line Road/Bluegrass Dr.
      - 2. S. Belt Line Road/Melynn Dr.
      - 3. S. Belt Line Road/Azalea Dr.
      - 4. S. Belt Line Road/Holly Hill Dr.
      - 5. S. Belt Line Road/Ashbrook Dr.
      - 6. S. Belt Line Road/Bold Forbes Dr.
    - ii. Holly Hill Median and fountain
    - iii. Fish Creek Road Entrances
      - 1. Fish Creek Road/Madeline St.
      - 2. Fish Creek Road/ Holly Hill Dr.
      - 3. Fish Creek Road/Winding Hollow Dr.
      - 4. Fish Creek Road/Candler Park Dr.

#### • Cluster Mailbox Repairs/Replacements

- 1. Ashbrook Dr
- 2. Avatar Dr
- 3. Belmont Dr
- 4. Beltline Rd
- 5. Bluegrass Dr
- 6. Bold Forbes Dr
- 7. Brevito Dr
- 8. Candler Park Dr
- 9. Cavalcade Dr
- 10. Celtic Ash Dr
- 11. Dahlia Dr
- 12. Danzig Dr
- 13. Escoba Dr
- 14. Fish Creek Rd
- 15. Highpoint Cir
- 16. Holly Hill Dr

- 17. Iris Dr
- 18. Kaylie St
- 19. Kentucky Ct
- 20. Kentucky Dr
- 21. Secretariat Dr
- 22. Sequoia Dr
- 23. Silver Meadow Ln
- 24. Silver Meadow Rd
- 25. Sword Dancer Way
- 26. Tanbark Ct
- 27. Willow Spring Ct
- 28. Winding Hollow Dr