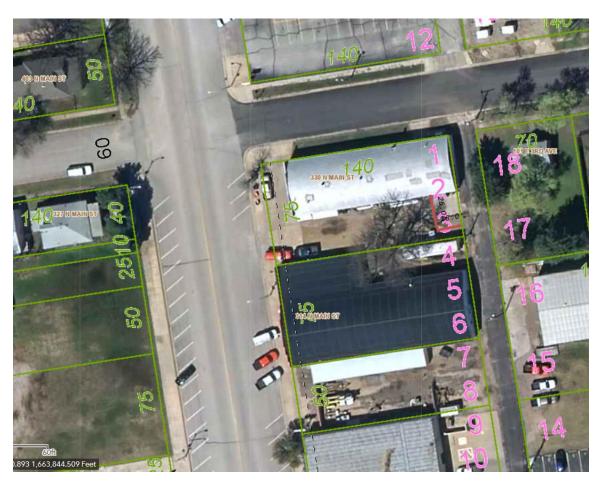

# 3) CONSIDERATION OF A RESOLUTION 334-2024 ISSUING SPECIAL USE PERMIT NUMBER 24-01 TO ALLOW FOR PROPANE FILL STATION LOCATED AT 330 N MAIN, WITHIN THE CORPORATE LIMITS OF THE CITY OF CHENEY, KANSAS

A Public Hearing was held on April 22, 2024 at the Planning Commission meeting to discuss

the relocation of the propane fill station currently located at 117 N Jefferson to 330 N Main Street. The planning commission moved to approve the Special Use Permit with considerations set forth by staff recommendations and the addition of fence screening, if needed. No protest petition has been received.

Motion for approval: The Governing Body of the City of Cheney, Kansas hereby votes to approve Resolution 334-2024 and Special Use Permit 24-01 under the terms and conditions set forth herein and authorize the Mayor to sign the same only after no such valid protest petition is received.