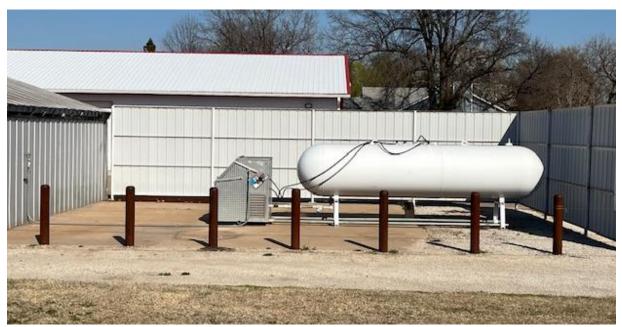

# 3) CONSIDERATION OF A RESOLUTION 334-2024 ISSUING SPECIAL USE PERMIT NUMBER 24-01 TO ALLOW FOR PROPANE FILL STATION LOCATED AT 330 N MAIN, WITHIN THE CORPORATE LIMITS OF THE CITY OF CHENEY, KANSAS

A Public Hearing was held on April 22, 2024 at the Planning Commission meeting to discuss

the relocation of the propane fill station currently located at 117 N Jefferson to 330 N Main Street. The planning commission moved to approve the Special Use Permit with considerations set forth by staff recommendations and the addition of fence screening, if needed. No protest petition has been received.

Motion for approval: The Governing Body of the City of Cheney, Kansas hereby votes to approve Resolution 334-2024 and Special Use Permit 24-01 under the terms and conditions set forth herein and authorize the Mayor to sign the same only after no such valid protest petition is received.