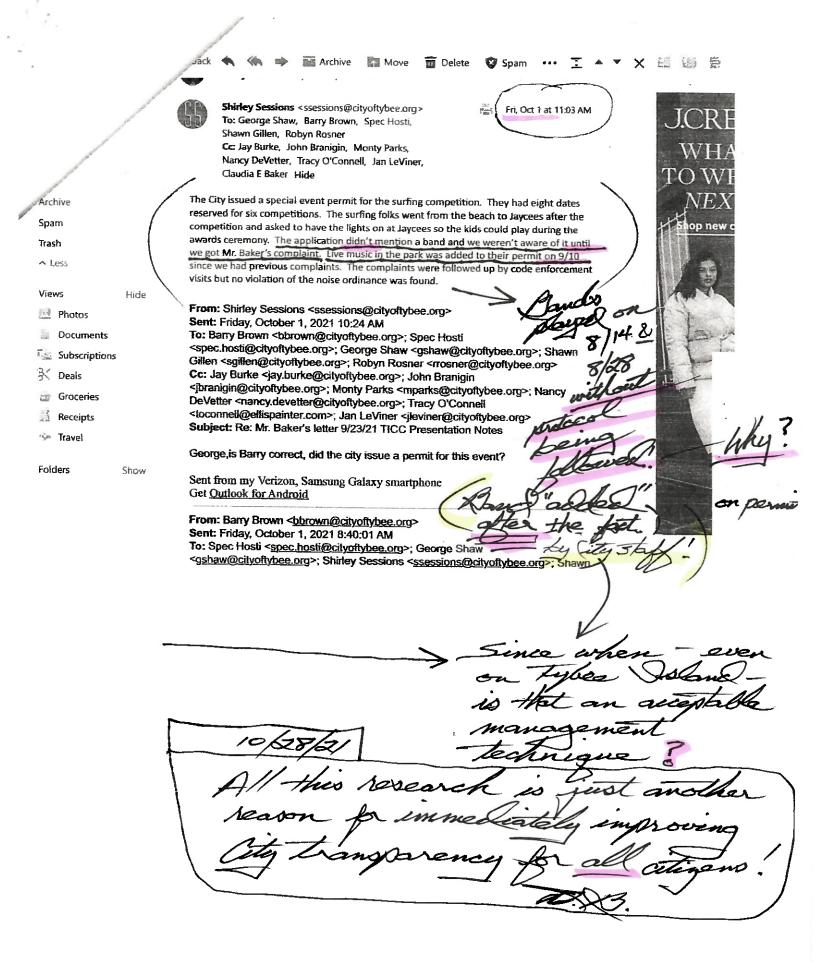

-In the Oct. 1st email to Mayor Sessions (by perhaps the Asst. City Manager), it stated evidently referencing a band that played on Aug. 14<sup>th</sup> "the application didn't mention a band and we weren't aware of it until we got Mr. Baker's complaint." What? I wonder if this is a prevarication since Sgt. Hattrich informed me on the night of 8/28 (when a 2<sup>nd</sup> unannounced band played) the City Manager told him there were to also be a few more dates for bands to play in the near future so apparently somebody did know- in advance- about live bands ("scheduled" or "unscheduled"- past and future) to play at Jaycee Park in August? Seems his statement also may imply the 8/14 band played without (written) City application approval since no band/music was even listed on the Special Events Application! Council, if so, what does that clearly indicate to you if you choose to more deeply consider this matter with documents provided to you and what you were previously told? Is there such a thing as "verbal approval protocol"? (Exactly what "protocol" (in writing) does that reference and where can it be found?)

-FYI, a 3<sup>rd</sup> (and supposedly last) band of the "season" also played on 10/2/21, but their noise level was reasonably lowered <u>from the beginning</u> until their conclusion at 10:10 pm and, therefore, being more considerate, I was (in reciprocal return) <u>not</u> compelled to phone-in a noise complaint. However, on the night of **8/28/21** (<u>before</u> phoning a noise complaint), Sgt. Hattrich was still openly utilizing the supposedly banned decibel meter device having indicated to me the reading on it is what they use to determine noise compliance or not. (Wasn't Code Enforcement directed by somebody prior to 8/28 to forego using such a gadget by that time and leave them all at headquarters? If so, his commentary directed to me that night was blatantly incorrect. Why was he still using it as the "only" determinant?)