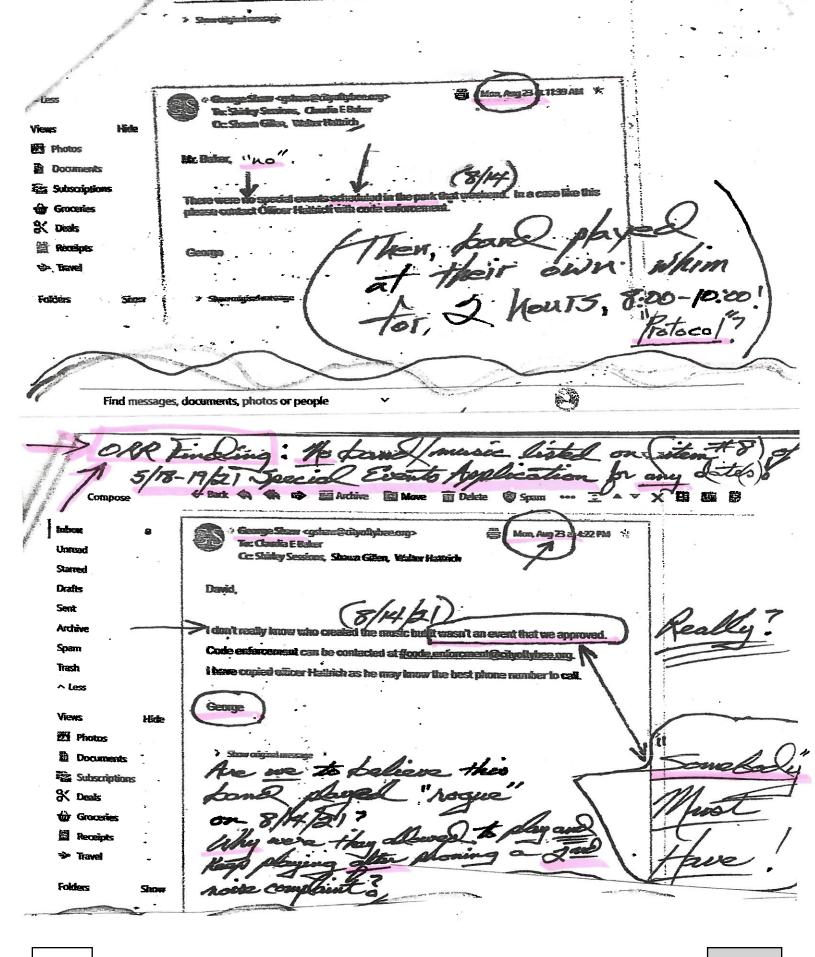

-And, who among us likes to be **blindsided**? When will this City foster greater transparency for full-time citizens (who also vote) by appropriately advertising – <u>in advance</u>- <u>all</u> events that allow amplified bands in the parks – <u>including</u> "<u>private</u>" and "<u>pop-up</u>" bands and <u>not</u> just those for "public" or "special" events? I've learned each classification seems to have differing processing considerations for approval. Also, there are two applications: 1) A Facility Reservation Application (<u>has no reference to amplified bands/music whatsoever</u>) and a 2)Special Events Application. (Has just <u>verbal</u> approval by the current City Manager for band play also been the City's practice/protocol – at <u>any</u> time -in the past?) This citizen is presently incapable of distinguishing various band classifications (by ear), though, since they all have the common similarity of having loud, <u>amplified</u> noise levels and <u>all</u> become "public" with the first note played! <u>Advance</u> advertising of "private <u>bands</u>" and/or "pop-up <u>bands</u>" was <u>not</u> advertised on the City's Special Events page from Aug.-Oct. or noted on its monthly calendar regardless of what Council members may've been told <u>by select staff</u> and were <u>not</u> playing "all the time" at Jaycee Park <u>prior</u> to August as previously told by the current City Manager!

What justification seriously exists for continued lack of transparency given <u>more</u> questions have since continued to surface which will, now, <u>also</u> need clarifying? (Don't citizens deserve the courtesy of being informed – in advance of events – and <u>not</u> continuing to be blindsided?)

-In the Oct. 1st email to Mayor Sessions (by perhaps the Asst. City Manager), it stated evidently referencing a band that played on Aug. 14<sup>th</sup> "the application didn't mention a band and we weren't aware of it until we got Mr. Baker's complaint." What? I wonder if this is a prevarication since Sgt. Hattrich informed me on the night of 8/28 (when a 2<sup>nd</sup> unannounced band played) the City Manager told him there were to also be a few more dates for bands to play in the near future so apparently somebody did know- in advance- about live bands ("scheduled" or "unscheduled"- past and future) to play at Jaycee Park in August? Seems his statement also may imply the 8/14 band played without (written) City application approval since no band/music was even listed on the Special Events Application! Council, if so, what does that clearly indicate to you if you choose to more deeply consider this matter with documents provided to you and what you were previously told? Is there such a thing as "verbal approval protocol"? (Exactly what "protocol" (in writing) does that reference and where can it be found?)

-FYI, a 3<sup>rd</sup> (and supposedly last) band of the "season" also played on 10/2/21, but their noise level was reasonably lowered <u>from the beginning</u> until their conclusion at 10:10 pm and, therefore, being more considerate, I was (in reciprocal return) <u>not</u> compelled to phone-in a noise complaint. However, on the night of **8/28/21** (<u>before</u> phoning a noise complaint), Sgt. Hattrich was still openly utilizing the supposedly banned decibel meter device having indicated to me the reading on it is what they use to determine noise compliance or not. (Wasn't Code Enforcement directed by somebody prior to 8/28 to forego using such a gadget by that time and leave them all at headquarters? If so, his commentary directed to me that night was blatantly incorrect. Why was he still using it as the "only" determinant?)