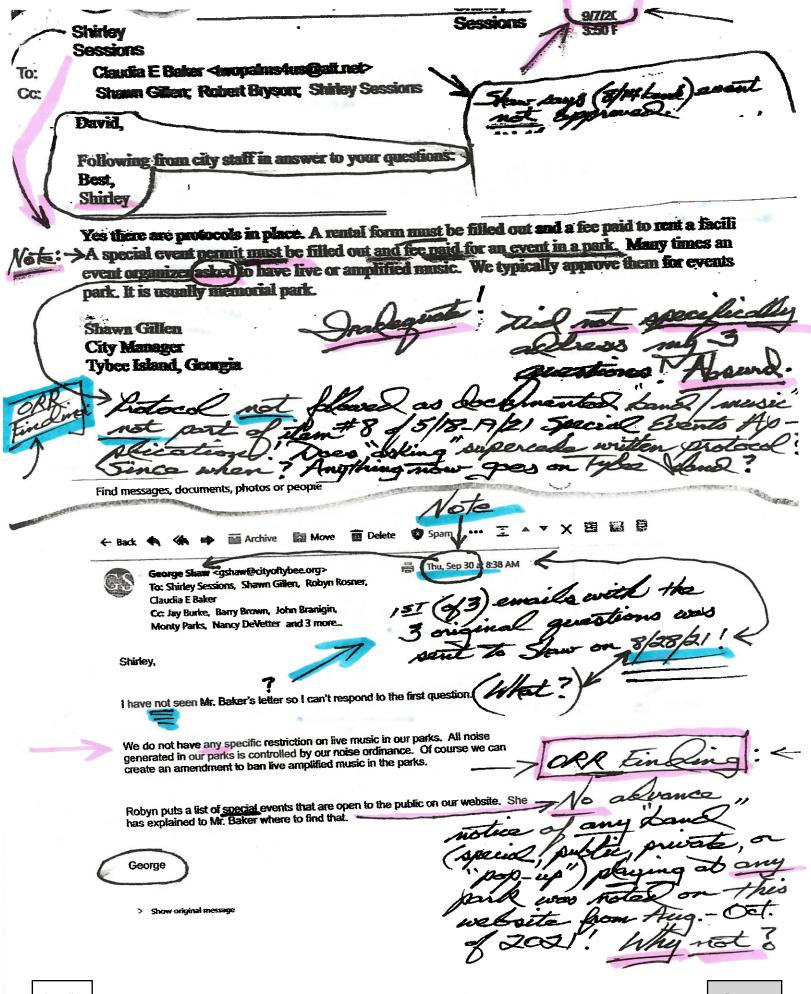

-It has been over 2 months since I requested answers to my original 3 questions relating specifically in context to "citizens", including multiple, documented submission requests to the Asst. City Manager for which I still have received no direct specific answers by either the current Assistant (or City Manager) directed to me in any written form, to date. (Again, I have dated email copies for any interested TICC member wanting to review them.) I commend you, Mayor, for every word you stated in your 9/29/21 email to select staff, the entire Council, and myself as it was obvious you were totally on-target with that distribution effort! Mayor, one consolation I also note is I am not the only one being ignored since that includes you, too, when you stated to both of them in that email a month ago, "a (implied direct) response to Mr. Baker would be appreciated" since that has never happened either! When is enough going to be enough? Seems you and I can keep "requesting" of them, but that appears with an "interpretation condition" ... apparently, only if they "feel like it" will they do so! I wonder why this Council is continuing to tolerate such documented lack of cooperation/ transparency by select staff with this citizen of apparent second-class status? Is there no longer any inherent duty by select staff to serve the local citizenry when questions are posed to them?

-And, who among us likes to be **blindsided**? When will this City foster greater transparency for full-time citizens (who also vote) by appropriately advertising – <u>in advance</u>- <u>all</u> events that allow amplified bands in the parks – <u>including</u> "<u>private</u>" and "<u>pop-up</u>" bands and <u>not</u> just those for "public" or "special" events? I've learned each classification seems to have differing processing considerations for approval. Also, there are two applications: 1) A Facility Reservation Application (<u>has no reference to amplified bands/music whatsoever</u>) and a 2)Special Events Application. (Has just <u>verbal</u> approval by the current City Manager for band play also been the City's practice/protocol – at <u>any</u> time -in the past?) This citizen is presently incapable of distinguishing various band classifications (by ear), though, since they all have the common similarity of having loud, <u>amplified</u> noise levels and <u>all</u> become "public" with the first note played! <u>Advance</u> advertising of "private <u>bands</u>" and/or "pop-up <u>bands</u>" was <u>not</u> advertised on the City's Special Events page from Aug.-Oct. or noted on its monthly calendar regardless of what Council members may've been told <u>by select staff</u> and were <u>not</u> playing "all the time" at Jaycee Park <u>prior</u> to August as previously told by the current City Manager!

-In the Oct. 1st email to Mayor Sessions (by perhaps the Asst. City Manager), it stated evidently referencing a band that played on Aug. 14<sup>th</sup> "the application didn't mention a band and we weren't aware of it until we got Mr. Baker's complaint." What? I wonder if this is a prevarication since Sgt. Hattrich informed me on the night of 8/28 (when a 2<sup>nd</sup> unannounced band played) the City Manager told him there were to also be a few more dates for bands to play in the near future so apparently somebody did know- in advance- about live bands ("scheduled" or "unscheduled"- past and future) to play at Jaycee Park in August? Seems his statement also may imply the 8/14 band played without (written) City application approval since no band/music was even listed on the Special Events Application! Council, if so, what does that clearly indicate to you if you choose to more deeply consider this matter with documents provided to you and what you were previously told? Is there such a thing as "verbal approval protocol"? (Exactly what "protocol" (in writing) does that reference and where can it be found?)