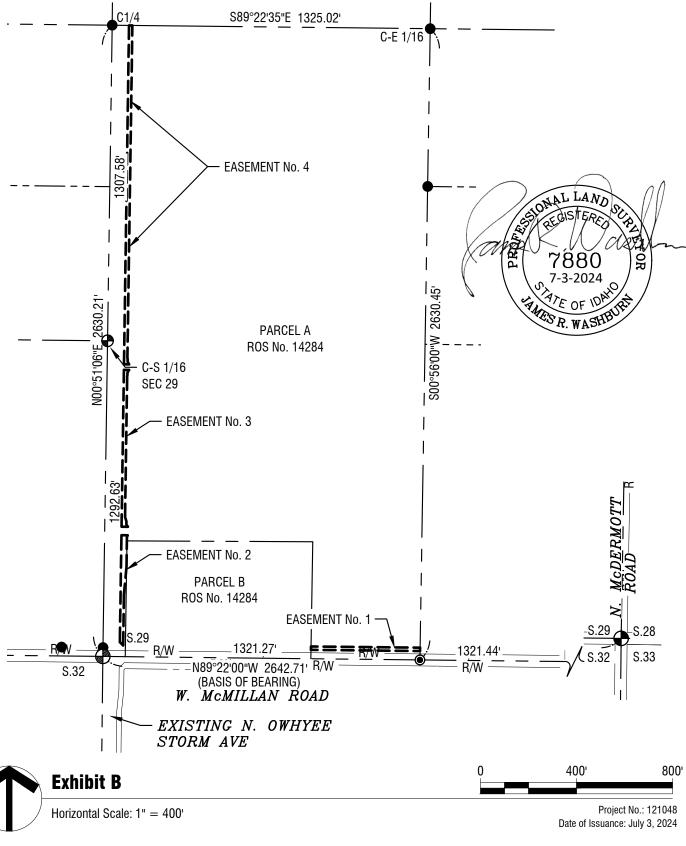

### Easement No. 1

An easement located in Parcel A, as shown on Record of Survey No. 14284, Instrument No. 2024-005389 of Ada County Records, in the Southwest One Quarter of the Southeast One Quarter of Section 29, Township 4 North, Range 1 West, Boise Meridian, Ada County, Idaho, being more particularly described as follows:

Commencing at the Southeast Corner of Section 29 of said Township 4 North, Range 1 West; Thence North 89°22'00" West, a distance of 1321.44 feet on the South line of said Section 29 to the Southeast Corner of said Parcel A of Record of Survey No. 14284;

Thence North 00°56′00" East, a distance of 36.99 feet on the East boundary line of said Parcel A to the POINT OF BEGINNING;

Thence North 89° 21' 57" West, 454.52 feet to a point on the East boundary line of Parcel B of said Record of Survey No. 14284;

Thence North 00° 56′ 00" East, 14.00 feet on said East boundary line of Parcel B;

Thence South 89° 21' 57" East, 454.52 feet to a point on the East boundary line of said Parcel A; Thence South 00° 56' 00" West, 14.00 feet on said East boundary line of said Parcel A to the POINT OF BEGINNING.

### **EASEMENT No. 4**

An easement located in Parcel A, same as shown on Record of Survey No. 14284, Instrument No. 2024-005389, Records of Ada County, in the West One Half of the Southeast One Quarter of Section 29, Township 4 North, Range 1 West, Boise Meridian, Ada County, Idaho, being more particularly described as follows:

Commencing at the Southeast Corner of Section 29 of said Township 4 North, Range 1 West; Thence North 89°22′00″ West, a distance of 2642.71 feet on the South line of said Section 29 to the Southwest Corner of said Parcel A;

Thence North 00°51′06″ East, a distance of 2630.21 feet on said West boundary line to the Northwest corner of said Parcel A;

Thence South 89°22'35" East, a distance of 70.00 feet on the North boundary line of said Parcel A to the POINT OF BEGINNING;

Thence continuing on said North boundary line, South 89° 22' 35" East, 14.00 feet;

Thence South 00° 51' 06" West, 1384.77 feet;

Thence South 09° 19' 50" East, 5.65 feet;

Thence South 00° 51' 07" West, 10.74 feet;

Thence South 28° 56' 47" East, 12.94 feet;

Thence North 89° 08' 53" West, 21.43 feet;

Thence North 00° 51' 06" East, 1412.25 feet to a point on said North boundary line of Parcel A to the POINT OF BEGINNING.