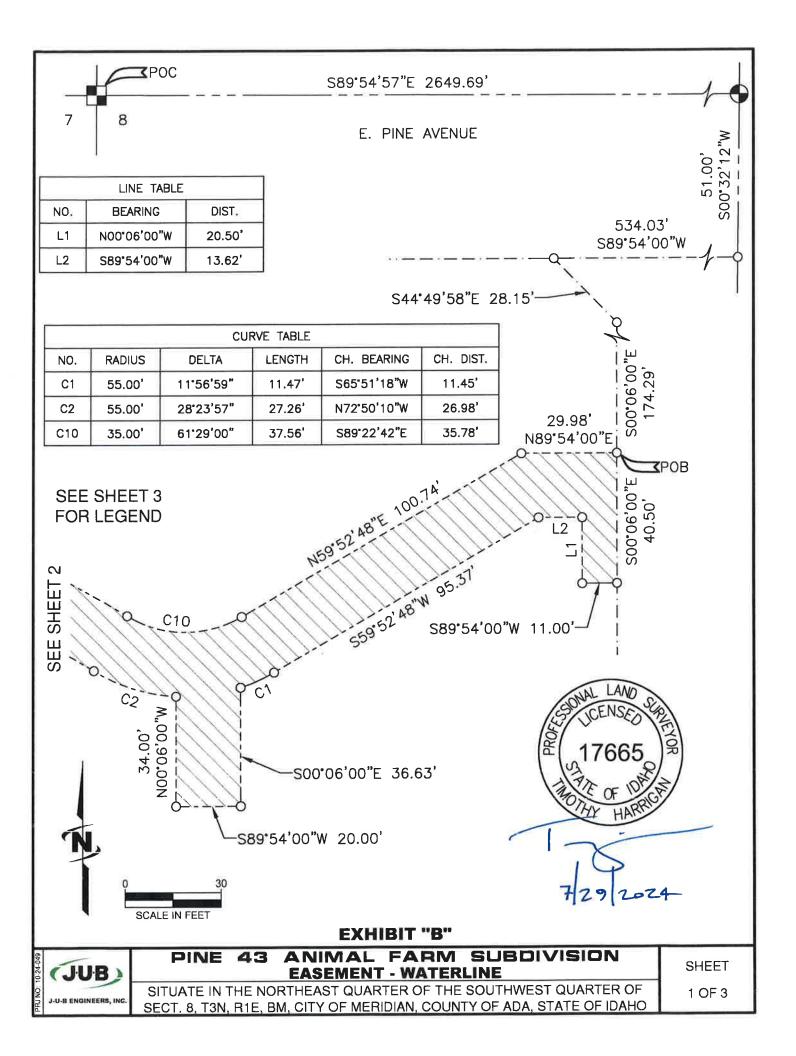

# Exhibit "A" Pine 43 Animal Farm Waterline Easement Legal Description

Project No. 10-24-049

July 29, 2024

A tract of land situate in the northeast quarter of the southwest quarter of Section 8, Township 3 North, Range 1 East, Boise Meridian, City of Meridian, County of Ada, State of Idaho, and being more particularly described as follows:

Commencing at the west quarter corner of said Section 8; thence from said Point of Commencement, South 89°54'57" East, coincident with the north line of the southwest quarter of said Section 8, a distance of 2,649.69 feet to the center quarter corner of said Section 8; thence leaving said north line, the following two (2) consecutive courses and distances:

- 1. South 00°32'12" West, a distance of 51.00 feet to the northeasterly corner of the tract of land described in the Quitclaim Deed to DRB Investments, LLC, recorded as Instrument No. 2021-182484, Official Records of Ada County, said tract being hereinafter referred to as the "DRB Tract", and
- 2. South 89°54'00" West, coincident with the northerly line of said DRB Tract, a distance of 534.03 feet to the northwesterly corner of said DRB Tract;

thence leaving said northerly line, coincident with the westerly line of said DRB Tract, the following two (2) consecutive courses and distances:

- 1. South 44°49'58" East, a distance of 28.15 feet, and
- 2. South 00°06'00" East, a distance of 174.29 feet to the **Point of Beginning** of this description;

thence from said **Point of Beginning**, continuing South 00°06'00" East, coincident with said westerly line, a distance of 40.50 feet; thence leaving said westerly line, the following twelve (12) consecutive courses and distances:

- 1. South 89°54'00" West, a distance of 11.00 feet,
- 2. North 00°06'00" West, a distance of 20.50 feet,
- 3. South 89°54'00" West, a distance of 13.62 feet,
- 4. South 59°52'48" West, a distance of 95.37 feet,
- 5. along the arc of a tangent curve to the right, concave northwesterly, having a radius of 55.00 feet, through a central angle of 11°56′59", an arc length of 11.47 feet, and a chord bearing South 65°51'18" West, a distance of 11.45 feet,
- 6. South 00°06'00" East, a distance of 36.63 feet,
- 7. South 89°54'00" West, a distance of 20.00 feet,
- 8. North 00°06'00" West, a distance of 34.00 feet,

Page 1 of 3

- 9. along the arc of a non-tangent curve to the right, concave northerly, having a radius of 55.00 feet, through a central angle of 28°23'57", an arc length of 27.26 feet, and a chord bearing North 72°50'10" West, a distance of 26.98 feet,
- 10. along the arc of a reverse curve to the left, concave southwesterly, having a radius of 295.00 feet, through a central angle of 31°25'58", an arc length of 161.84 feet, and a chord bearing North 74°21'10" West, a distance of 159.82 feet.
- 11. South 89°55'51" West, a distance of 42.78 feet, and
- 12. along the arc of a tangent curve to the left, concave southeasterly, having a radius of 295.00 feet, through a central angle of 31°19'08", an arc length of 161.25 feet, and a chord bearing South 74°16'17" West, a distance of 159.25 feet to a point on the easterly right-of-way line of N. Webb Way;