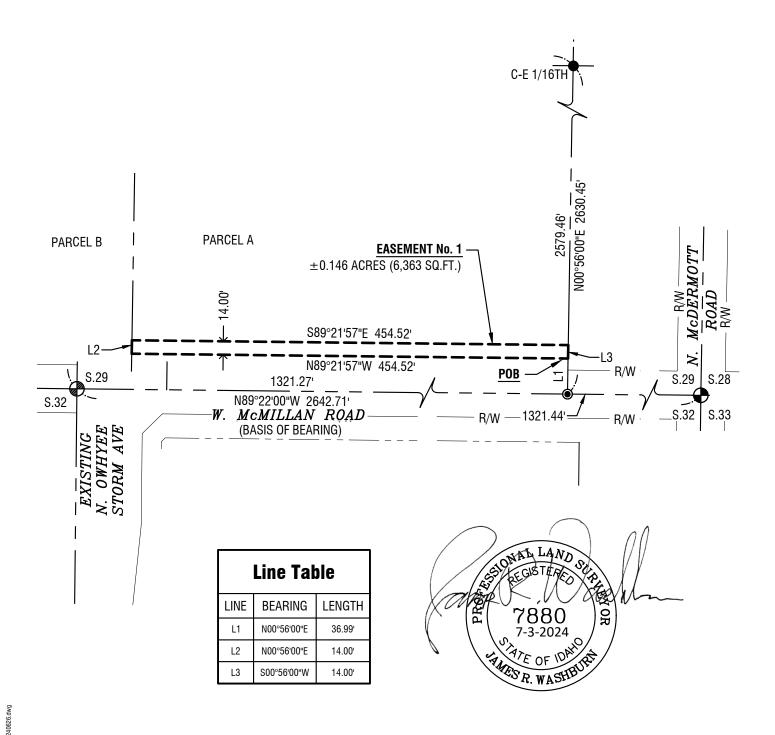

### Easement No. 1

An easement located in Parcel A, as shown on Record of Survey No. 14284, Instrument No. 2024-005389 of Ada County Records, in the Southwest One Quarter of the Southeast One Quarter of Section 29, Township 4 North, Range 1 West, Boise Meridian, Ada County, Idaho, being more particularly described as follows:

Commencing at the Southeast Corner of Section 29 of said Township 4 North, Range 1 West; Thence North 89°22'00" West, a distance of 1321.44 feet on the South line of said Section 29 to the Southeast Corner of said Parcel A of Record of Survey No. 14284;

Thence North 00°56′00" East, a distance of 36.99 feet on the East boundary line of said Parcel A to the POINT OF BEGINNING;

Thence North 89° 21' 57" West, 454.52 feet to a point on the East boundary line of Parcel B of said Record of Survey No. 14284;

Thence North 00° 56′ 00" East, 14.00 feet on said East boundary line of Parcel B;

Thence South 89° 21' 57" East, 454.52 feet to a point on the East boundary line of said Parcel A; Thence South 00° 56' 00" West, 14.00 feet on said East boundary line of said Parcel A to the POINT OF BEGINNING.