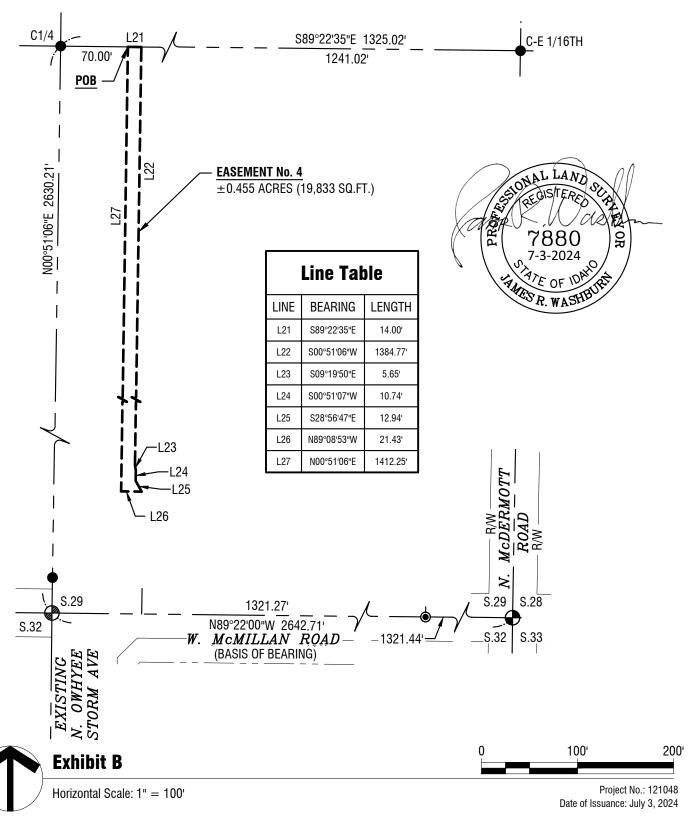

### **EASEMENT No. 4**

An easement located in Parcel A, same as shown on Record of Survey No. 14284, Instrument No. 2024-005389, Records of Ada County, in the West One Half of the Southeast One Quarter of Section 29, Township 4 North, Range 1 West, Boise Meridian, Ada County, Idaho, being more particularly described as follows:

Commencing at the Southeast Corner of Section 29 of said Township 4 North, Range 1 West; Thence North 89°22′00″ West, a distance of 2642.71 feet on the South line of said Section 29 to the Southwest Corner of said Parcel A;

Thence North 00°51′06″ East, a distance of 2630.21 feet on said West boundary line to the Northwest corner of said Parcel A;

Thence South 89°22'35" East, a distance of 70.00 feet on the North boundary line of said Parcel A to the POINT OF BEGINNING;

Thence continuing on said North boundary line, South 89° 22' 35" East, 14.00 feet;

Thence South 00° 51' 06" West, 1384.77 feet;

Thence South 09° 19' 50" East, 5.65 feet;

Thence South 00° 51' 07" West, 10.74 feet;

Thence South 28° 56' 47" East, 12.94 feet;

Thence North 89° 08' 53" West, 21.43 feet;

Thence North 00° 51' 06" East, 1412.25 feet to a point on said North boundary line of Parcel A to the POINT OF BEGINNING.