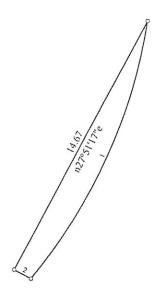

- 1. South 89°54'00" West, a distance of 11.00 feet,
- 2. North 00°06'00" West, a distance of 20.50 feet,
- 3. South 89°54'00" West, a distance of 13.62 feet,
- 4. South 59°52'48" West, a distance of 95.37 feet,
- 5. along the arc of a tangent curve to the right, concave northwesterly, having a radius of 55.00 feet, through a central angle of 11°56′59", an arc length of 11.47 feet, and a chord bearing South 65°51'18" West, a distance of 11.45 feet,
- 6. South 00°06'00" East, a distance of 36.63 feet,
- 7. South 89°54'00" West, a distance of 20.00 feet,
- 8. North 00°06'00" West, a distance of 34.00 feet,

Page 1 of 3

- 9. along the arc of a non-tangent curve to the right, concave northerly, having a radius of 55.00 feet, through a central angle of 28°23'57", an arc length of 27.26 feet, and a chord bearing North 72°50'10" West, a distance of 26.98 feet,
- 10. along the arc of a reverse curve to the left, concave southwesterly, having a radius of 295.00 feet, through a central angle of 31°25'58", an arc length of 161.84 feet, and a chord bearing North 74°21'10" West, a distance of 159.82 feet.
- 11. South 89°55'51" West, a distance of 42.78 feet, and
- 12. along the arc of a tangent curve to the left, concave southeasterly, having a radius of 295.00 feet, through a central angle of 31°19'08", an arc length of 161.25 feet, and a chord bearing South 74°16'17" West, a distance of 159.25 feet to a point on the easterly right-of-way line of N. Webb Way;

thence coincident with said easterly right-of-way line, the following two (2) consecutive courses and distances:

- 1. North 30°35'56" West, a distance of 5.00 feet, and
- 2. along the arc of a tangent curve to the right, concave northeasterly, having a radius of 221.50 feet, through a central angle of 6°44'44", an arc length of 26.08 feet, and a chord bearing North 27°13'34" West, a distance of 26.06 feet;