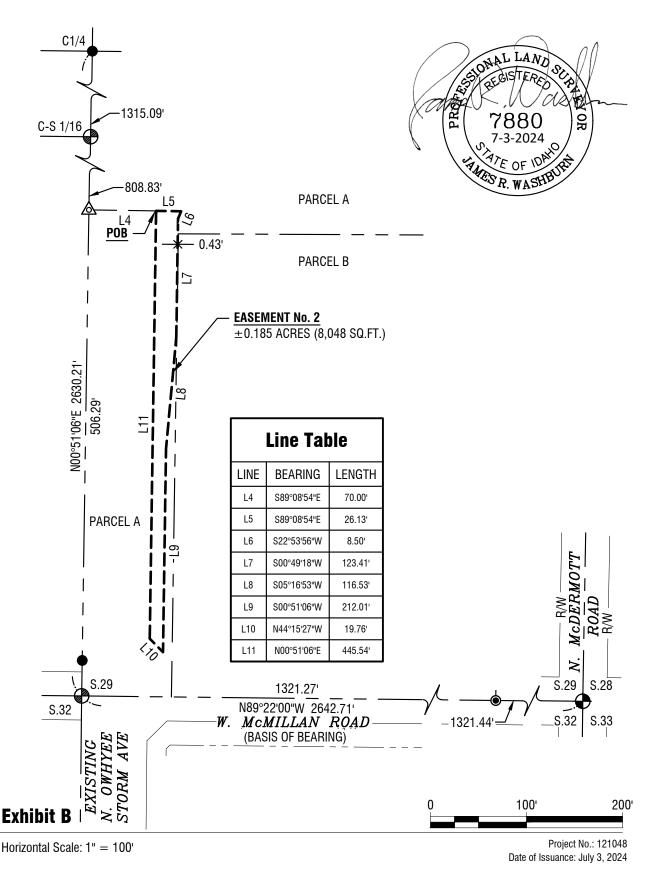

### Easement No. 2

An easement located in Parcel A, as shown on Record of Survey No. 14284, Instrument No. 2024-005389 of Ada County Records, in the Southwest One Quarter of the Southeast One Quarter of Section 29, Township 4 North, Range 1 West, Boise Meridian, Ada County, Idaho, being more particularly described as follows:

Commencing at the Southeast Corner of Section 29 of said Township 4 North, Range 1 West; Thence North 89°22′00″ West, a distance of 2642.71 feet on the South line of said Section 29 to the Southwest Corner of said Parcel A;

Thence North 00°51′06″ East, a distance of 506.29 feet on the West boundary line of said Parcel A; Thence leaving said West boundary line, South 89°08′54″ East, a distance of 70.00 feet to the POINT OF BEGINNING:

Thence South 89° 08' 54" East, 26.13 feet; Thence South 22° 53' 56" West, 8.50 feet;

```
Thence South 00° 49' 18" West, 123.41 feet;
Thence South 05° 16' 53" West, 116.53 feet;
Thence South 00° 51' 06" West, 212.01 feet;
Thence North 44° 15' 27" West, 19.76 feet;
Thence North 00° 51' 06" East, 445.54 feet to the POINT OF BEGINNING.
```