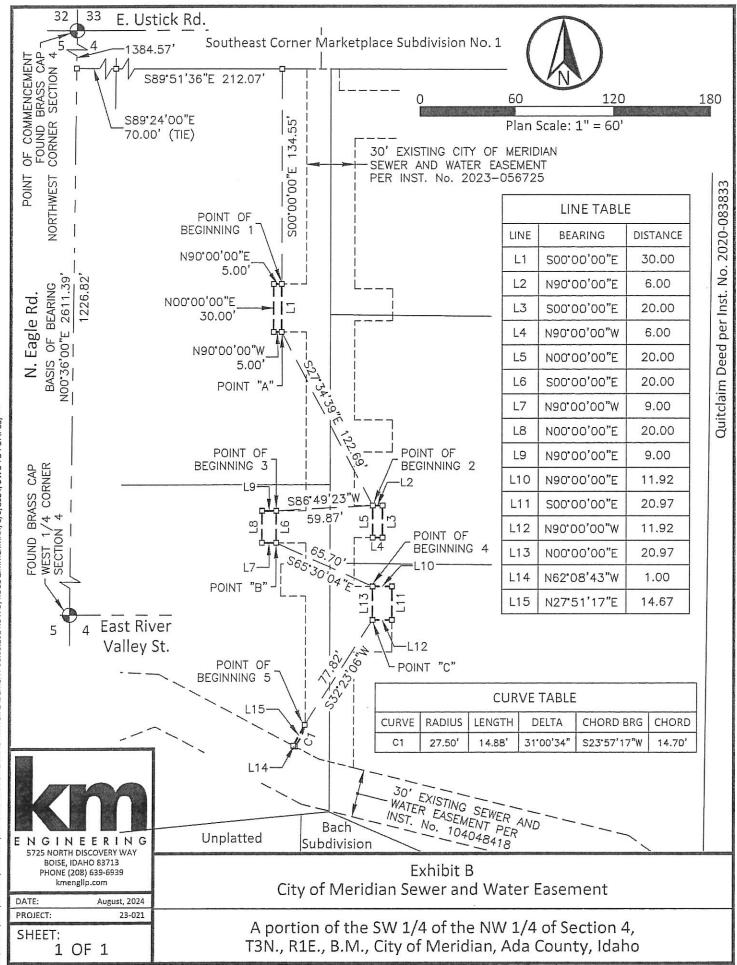

# EXHIBIT B

# CITY OF MERIDIAN - ALJ SEWER & WATER MAIN EASEMENT AMAR SUBDIVISION NO. 1

WITHIN A PORTION OF WARRANTY DEED
INSTRUMENT NO. 2021—084372
WITHIN A PORTION OF THE SE 1/4 OF THE SW 1/4 OF SECTION 10
TOWNSHIP 3 NORTH, RANGE 1 WEST, BOISE MERIDIAN
MERIDIAN, ADA COUNTY, IDAHO.