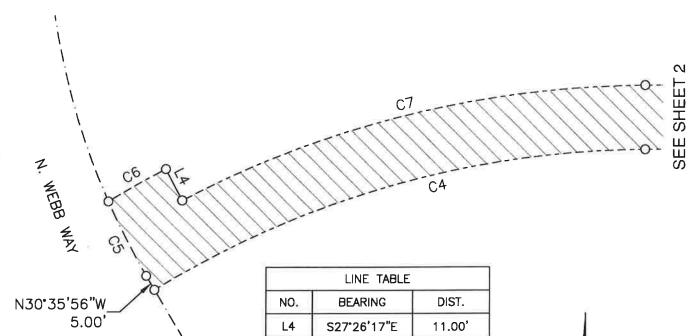

thence coincident with said easterly right-of-way line, the following two (2) consecutive courses and distances:

- 1. North 30°35'56" West, a distance of 5.00 feet, and
- 2. along the arc of a tangent curve to the right, concave northeasterly, having a radius of 221.50 feet, through a central angle of 6°44'44", an arc length of 26.08 feet, and a chord bearing North 27°13'34" West, a distance of 26.06 feet;

thence leaving said easterly right-of-way line, the following eighteen (18) consecutive courses and distances:

- 1. along the arc of a non-tangent curve to the right, concave southeasterly, having a radius of 326.00 feet, through a central angle of 3°36'20", an arc length of 20.51 feet, and a chord bearing North 60°45'33" East, a distance of 20.51 feet.
- 2. South 27°26'17" East, a distance of 11.00 feet,
- 3. along the arc of a non-tangent curve to the right, concave southeasterly, having a radius of 315.00 feet, through a central angle of 27°22'08", an arc length of 150.47 feet, and a chord bearing North 76°14'47" East, a distance of 149.04 feet,
- 4. North 89°55'51" East, a distance of 42.78 feet,
- 5. along the arc of a tangent curve to the right, concave southerly, having a radius of 315.00 feet, through a central angle of 1°00′50″, an arc length of 5.57 feet, and a chord bearing South 89°33′44″ East, a distance of 5.57 feet,
- 6. North 00°06'00" West, a distance of 62.50 feet,
- 7. North 89°54'00" East, a distance of 22.50 feet,
- 8. North 00°06'00" West, a distance of 12.50 feet,
- 9. North 89°54'00" East, a distance of 20.00 feet,
- 10. South 00°06'00" East, a distance of 12.50 feet,
- 11. North 89°54'00" East, a distance of 11.00 feet,