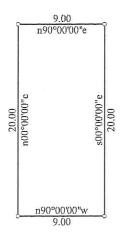

### **EXHIBIT A**Sewer and Water Main Easement

A tract of land being a portion of Warranty Deed recorded as Instrument No. 2021-084372 within the SE ¼ of the SW ¼ of Section 10, Township 3 North, Range 1 West, Boise Meridian, City of Meridian, Ada County, Idaho, described as follows:

Commencing at an aluminum cap monument marking the southeast corner of said SW ¼ from which a found aluminum cap monument marking the southwest corner of said Section 10 bears N 89°15'34" W a distance of 2640.54 feet;

Thence along the southerly line of said SW 1/4, N 89°15'34" W a distance of 975.92 feet to a point;

Thence leaving said southerly line N 00°34'27" E a distance of 33.88 feet to a found #5 bar with cap PLS 11779 on the northerly rights-of-way line of W. Franklin Road, said bar monumenting the southeast corner of said Deed;

Thence along said rights-of-way line, N 89°15'34" W a distance of 72.50 feet to the POINT OF BEGINNING.

Thence continuing along said rights-of-way line, N 89°15'34" W a distance of 75.03 feet to a point;

Thence leaving said line, N 00°44'26" E a distance of 27.34 feet to a point;

Thence S 89°25'33" E a distance of 40.45 feet to a point;

Thence S 00°34'27" W a distance of 2.50 feet to a point;

Thence N 89°25'33" W a distance of 5.00 feet to a point;

Thence S 00°34'27" W a distance of 6.00 feet to a point;

Thence S 89°25'33" E a distance of 39.50 feet to a point;

Thence S 00°34'27" W a distance of 19.06 feet to the POINT OF BEGINNING.

The above-described tract of land is subject to all existing easements and rights-of-way.

See Exhibit B attached and made part of.

# EXHIBIT B

# CITY OF MERIDIAN - ALJ SEWER & WATER MAIN EASEMENT AMAR SUBDIVISION NO. 1

WITHIN A PORTION OF WARRANTY DEED
INSTRUMENT NO. 2021—084372
WITHIN A PORTION OF THE SE 1/4 OF THE SW 1/4 OF SECTION 10
TOWNSHIP 3 NORTH, RANGE 1 WEST, BOISE MERIDIAN
MERIDIAN, ADA COUNTY, IDAHO.