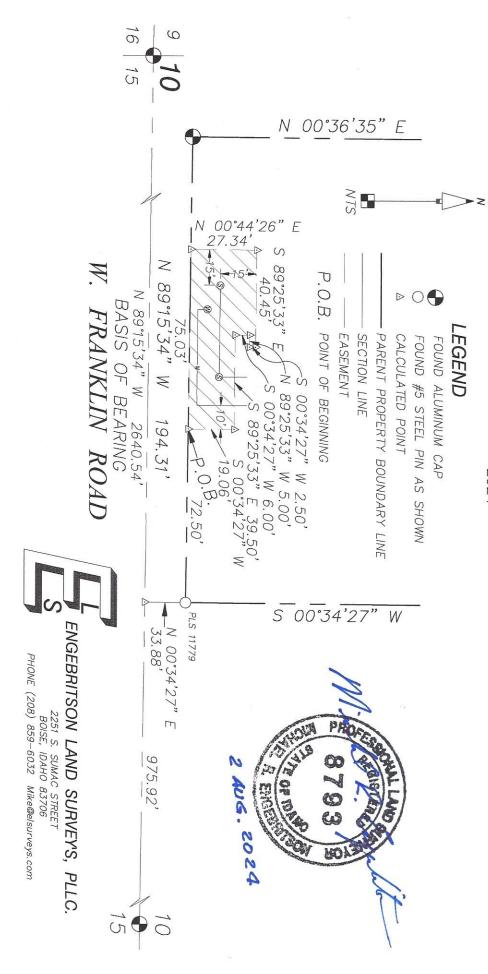

### **EXHIBIT A**Sewer and Water Main Easement

A tract of land being a portion of Warranty Deed recorded as Instrument No. 2021-084372 within the SE ¼ of the SW ¼ of Section 10, Township 3 North, Range 1 West, Boise Meridian, City of Meridian, Ada County, Idaho, described as follows:

Commencing at an aluminum cap monument marking the southeast corner of said SW ¼ from which a found aluminum cap monument marking the southwest corner of said Section 10 bears N 89°15'34" W a distance of 2640.54 feet;

Thence along the southerly line of said SW 1/4, N 89°15'34" W a distance of 975.92 feet to a point;

Thence leaving said southerly line N 00°34'27" E a distance of 33.88 feet to a found #5 bar with cap PLS 11779 on the northerly rights-of-way line of W. Franklin Road, said bar monumenting the southeast corner of said Deed;

Thence along said rights-of-way line, N 89°15'34" W a distance of 72.50 feet to the POINT OF BEGINNING.

Thence continuing along said rights-of-way line, N 89°15'34" W a distance of 75.03 feet to a point;

Thence leaving said line, N 00°44'26" E a distance of 27.34 feet to a point;

Thence S 89°25'33" E a distance of 40.45 feet to a point;

Thence S 00°34'27" W a distance of 2.50 feet to a point;

Thence N 89°25'33" W a distance of 5.00 feet to a point;

Thence S 00°34'27" W a distance of 6.00 feet to a point;

Thence S 89°25'33" E a distance of 39.50 feet to a point;

Thence S 00°34'27" W a distance of 19.06 feet to the POINT OF BEGINNING.

The above-described tract of land is subject to all existing easements and rights-of-way.

See Exhibit B attached and made part of.