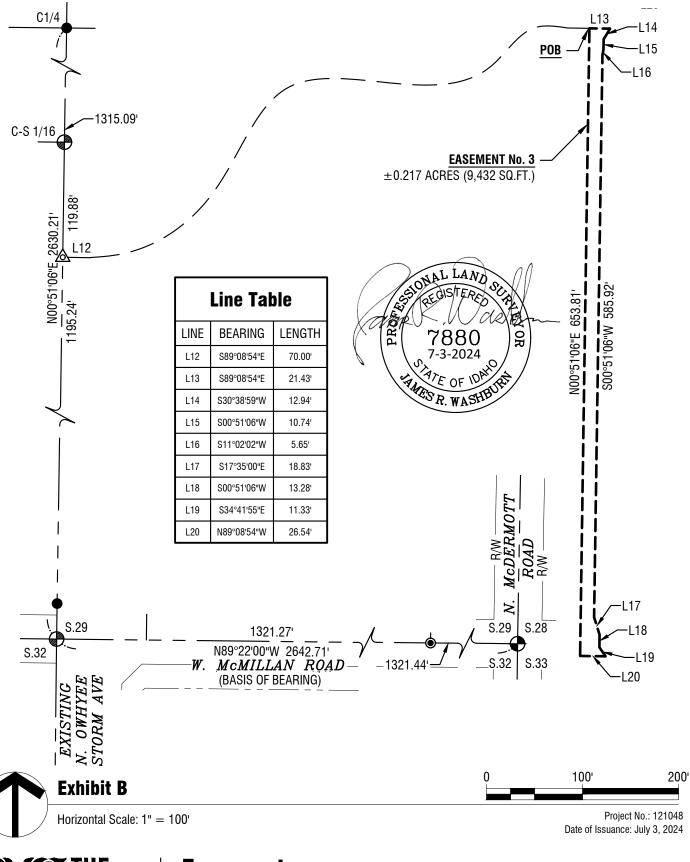

### **EASEMENT No. 3**

An easement located in Parcel A, as shown on Record of Survey No. 14284, Instrument No. 2024-005389, of Ada County Records, in the Southwest One Quarter of the Southeast One Quarter of Section 29, Township 4 North, Range 1 West, Boise Meridian, Ada County, Idaho, being more particularly described as follows:

Commencing at the Southeast Corner of Section 29 of said Township 4 North, Range 1 West; Thence North 89°22′00″ West, a distance of 2642.71 feet on the South line of said Section 29 to the Southwest Corner of said Parcel A;

Thence North 00°51′06″ East, a distance of 1195.24 feet on the West boundary line of said Parcel A; Thence South 89°08′54″ East, a distance of 70.00 feet to the POINT OF BEGINNING;

```
Thence South 89° 08' 54" East, 21.43 feet;
Thence South 30° 38' 59" West, 12.94 feet;
Thence South 00° 51' 06" West, 10.74 feet;
Thence South 11° 02' 02" West, 5.65 feet;
Thence South 00° 51' 06" West, 585.92 feet;
Thence South 17° 35' 00" East, 18.83 feet;
Thence South 00° 51' 06" West, 13.28 feet;
Thence South 34° 41' 55" East, 11.33 feet;
Thence North 89° 08' 54" West, 26.54 feet;
Thence North 00° 51' 06" East, 653.81 feet to the POINT OF BEGINNING.
```