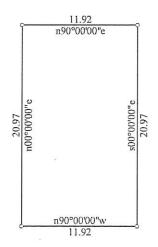

## **EXHIBIT A**Temporary Utility Easement

A tract of land consisting of two parcels within a portion of Warranty Deed recorded as Instrument No. 2021-084372 within the SE ¼ of the SW ¼ of Section 10, Township 3 North, Range 1 West, Boise Meridian, City of Meridian, Ada County, Idaho, described as follows:

Commencing at an aluminum cap monument marking the southeast corner of said SW ¼ from which a found aluminum cap monument marking the southwest corner of said Section 10 bears N 89°15'34" W a distance of 2640.54 feet;

Thence along the southerly line of said SW 1/4, N 89°15'34" W a distance of 743.12 feet to a point;

Thence leaving said southerly line N 00°34'26" E a distance of 591.34 feet to a point here and for convenience called "Point A" from which a found #5 bar with cap PLS 8793 witness corner bears N 89°15;34" W a distance of 2.00 feet;

Thence continuing N 00°34'26" E a distance of 187.11 feet to a found #5 bar with cap PLS 8793;

Thence N 89°15'34" W a distance of 232.80 feet to a found #5 bar with cap PLS 8793;

Thence S 00°34'27" W a distance of 6.82 feet to a point;

Thence N 89°25'33" W a distance of 55.00 feet to the POINT OF BEGINNING.

Thence continuing N 89°25'33" W a distance of 52.00 feet to a point;

Thence S 00°34'27" W a distance of 12.48 feet to a point;

Thence N 89°25'33" W a distance of 15.00 feet to a point;

Thence N 00°34'27" E a distance of 22.48 feet to a point;

Thence S 89°25'33" E a distance of 67.00 feet to a point;

Thence S 00°34'27" W a distance of 10.00 feet to the POINT OF BEGINNING.

Together with the following described parcel:

Commencing at said "Point A" thence N 89°15'34" W a distance of 168.80 feet to the POINT OF BEGINNING.

Thence N 00°34'27" E a distance of 41.47 feet to a point;

Thence S 89°25'33" E a distance of 5.00 feet to a point;

Thence S 00°34'27" W a distance of 41.48 feet to a point;

Thence N 89°15'34" W a distance of 5.00 feet to the POINT OF BEGINNING.

The above-described tract of land is subject to all existing easements and rights-of-way.

See Exhibit B attached and made part of.

# EXHIBIT B CITY OF MERIDIAN - ALAMAR SUBDIVISION PH. 1 TEMPORARY UTILITY EASEMENT

LOCATED IN THE SE 1/4 OF THE SW 1/4 OF SECTION 10 T 3 N, R 1 W, B.M., ADA COUNTY, IDAHO

ITEM **TOPIC:** Cole Valley Christian Schools Pedestrian Pathway Easement (ESMT-2024-0105)