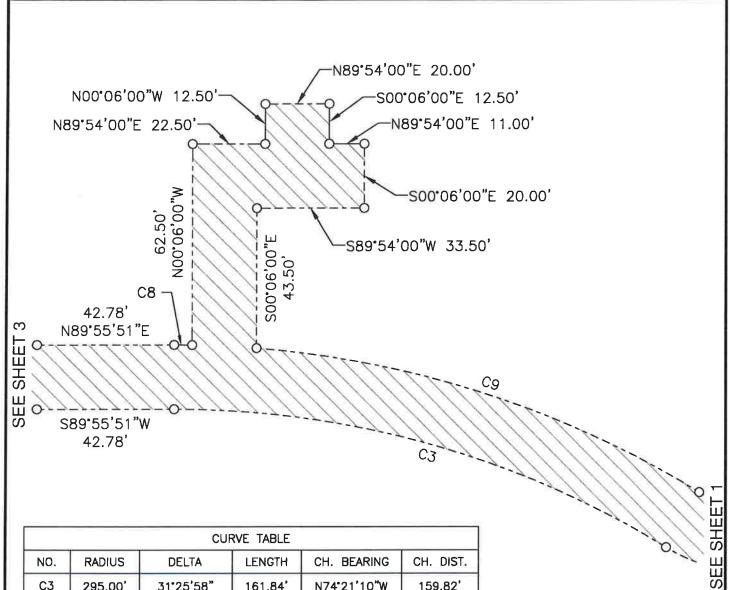

Page 1 of 3

- 9. along the arc of a non-tangent curve to the right, concave northerly, having a radius of 55.00 feet, through a central angle of 28°23'57", an arc length of 27.26 feet, and a chord bearing North 72°50'10" West, a distance of 26.98 feet,
- 10. along the arc of a reverse curve to the left, concave southwesterly, having a radius of 295.00 feet, through a central angle of 31°25'58", an arc length of 161.84 feet, and a chord bearing North 74°21'10" West, a distance of 159.82 feet.
- 11. South 89°55'51" West, a distance of 42.78 feet, and
- 12. along the arc of a tangent curve to the left, concave southeasterly, having a radius of 295.00 feet, through a central angle of 31°19'08", an arc length of 161.25 feet, and a chord bearing South 74°16'17" West, a distance of 159.25 feet to a point on the easterly right-of-way line of N. Webb Way;

thence coincident with said easterly right-of-way line, the following two (2) consecutive courses and distances:

- 1. North 30°35'56" West, a distance of 5.00 feet, and
- 2. along the arc of a tangent curve to the right, concave northeasterly, having a radius of 221.50 feet, through a central angle of 6°44'44", an arc length of 26.08 feet, and a chord bearing North 27°13'34" West, a distance of 26.06 feet;

thence leaving said easterly right-of-way line, the following eighteen (18) consecutive courses and distances:

- 1. along the arc of a non-tangent curve to the right, concave southeasterly, having a radius of 326.00 feet, through a central angle of 3°36'20", an arc length of 20.51 feet, and a chord bearing North 60°45'33" East, a distance of 20.51 feet.
- 2. South 27°26'17" East, a distance of 11.00 feet,
- 3. along the arc of a non-tangent curve to the right, concave southeasterly, having a radius of 315.00 feet, through a central angle of 27°22'08", an arc length of 150.47 feet, and a chord bearing North 76°14'47" East, a distance of 149.04 feet,
- 4. North 89°55'51" East, a distance of 42.78 feet,
- 5. along the arc of a tangent curve to the right, concave southerly, having a radius of 315.00 feet, through a central angle of 1°00′50″, an arc length of 5.57 feet, and a chord bearing South 89°33′44″ East, a distance of 5.57 feet,
- 6. North 00°06'00" West, a distance of 62.50 feet,
- 7. North 89°54'00" East, a distance of 22.50 feet,
- 8. North 00°06'00" West, a distance of 12.50 feet,
- 9. North 89°54'00" East, a distance of 20.00 feet,
- 10. South 00°06'00" East, a distance of 12.50 feet,
- 11. North 89°54'00" East, a distance of 11.00 feet,