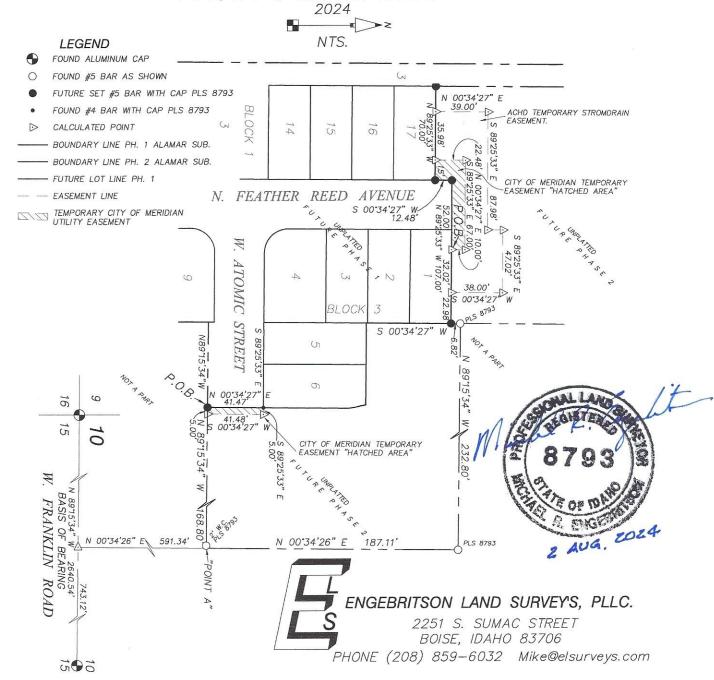

## **EXHIBIT A**Temporary Utility Easement

A tract of land consisting of two parcels within a portion of Warranty Deed recorded as Instrument No. 2021-084372 within the SE ¼ of the SW ¼ of Section 10, Township 3 North, Range 1 West, Boise Meridian, City of Meridian, Ada County, Idaho, described as follows:

Commencing at an aluminum cap monument marking the southeast corner of said SW ¼ from which a found aluminum cap monument marking the southwest corner of said Section 10 bears N 89°15'34" W a distance of 2640.54 feet;

Thence along the southerly line of said SW 1/4, N 89°15'34" W a distance of 743.12 feet to a point;

Thence leaving said southerly line N 00°34'26" E a distance of 591.34 feet to a point here and for convenience called "Point A" from which a found #5 bar with cap PLS 8793 witness corner bears N 89°15;34" W a distance of 2.00 feet;

Thence continuing N 00°34'26" E a distance of 187.11 feet to a found #5 bar with cap PLS 8793;

Thence N 89°15'34" W a distance of 232.80 feet to a found #5 bar with cap PLS 8793;

Thence S 00°34'27" W a distance of 6.82 feet to a point;

Thence N 89°25'33" W a distance of 55.00 feet to the POINT OF BEGINNING.

Thence continuing N 89°25'33" W a distance of 52.00 feet to a point;

Thence S 00°34'27" W a distance of 12.48 feet to a point;

Thence N 89°25'33" W a distance of 15.00 feet to a point;

Thence N 00°34'27" E a distance of 22.48 feet to a point;

Thence S 89°25'33" E a distance of 67.00 feet to a point;

Thence S 00°34'27" W a distance of 10.00 feet to the POINT OF BEGINNING.

Together with the following described parcel:

Commencing at said "Point A" thence N 89°15'34" W a distance of 168.80 feet to the POINT OF BEGINNING.

Thence N 00°34'27" E a distance of 41.47 feet to a point;

Thence S 89°25'33" E a distance of 5.00 feet to a point;

Thence S 00°34'27" W a distance of 41.48 feet to a point;

Thence N 89°15'34" W a distance of 5.00 feet to the POINT OF BEGINNING.

The above-described tract of land is subject to all existing easements and rights-of-way.

See Exhibit B attached and made part of.

# EXHIBIT B CITY OF MERIDIAN - ALAMAR SUBDIVISION PH. 1 TEMPORARY UTILITY EASEMENT

LOCATED IN THE SE 1/4 OF THE SW 1/4 OF SECTION 10 T 3 N, R 1 W, B.M., ADA COUNTY, IDAHO

ITEM **TOPIC:** Cole Valley Christian Schools Pedestrian Pathway Easement (ESMT-2024-0105)