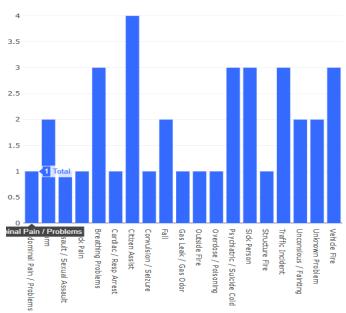

CEMS, advised that they would be the umbrella for us operating at a higher level.
- Formalizing Automatic Aid with Springdale. The request is Springdale will send 2 units and a
  battalion chief into Johnson on structure fires north of Main Dr as well as everything down
  Willow Creek Dr. Johnson will send 1 unit into Springdale for structure fires East of HWY 112,
  South of Don Tyson, and west of 71B. Springdale will also send 1 unit southbound to exit 69 for
  Car Accidents and Johnson would send 1 unit to Exit 72. Mutual Aid will still be available for
  anything outside of this area.

## **Fire Inspector:**

• 13 Business inspections



## Johnson Fire Department

5810 S. Cardwell Rd. Fayetteville AR, 72704 ph. 479-442-0112

## **Calls For Service April 2024**

**Total Calls: 37** 





## **Planning Department**



**TO:** City Council

**THRU:** Korab Vranovci, City Planner

**FROM:** Korab Vranovci, City Planner

**MEETING DATE:** 05/14/2024

**SUBJECT:** City Council Monthly Report

## **REPORT**

1. Prepared and presented new zoning uses suggested for the city.

- 2. Attended a meeting for traffic calming opportunities with new software.
- 3. Worked with applicant in new development submission.
- 4. Attended a TPR Meeting with a developer.
- 5. Collecting more spatial data for the GIS and conducting updates.
- 6. Overviewing the building architectural design standards for improvements
- 7. Working on a new possible opportunity on how to address land uses in the Massey Mine areas.
- 8. Provided costumer support to residents interested in several properties.
- 9. R