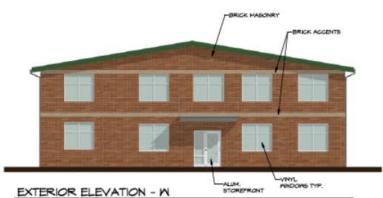

# WWTP Maintenance Building Design

SCALE: 1/8" = 1-0"

EXTERIOR ELEVATION - N

SCALE: 1/8'=1'-0"

#### WWTP Maintenance Building Design