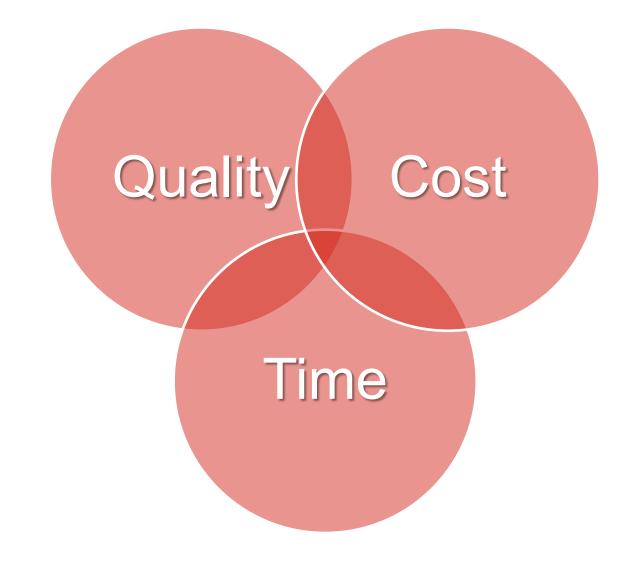

#### **Quality – Collaboration:**

- Preliminary design is completed in collaboration with the City, the design engineer, and Trane.
- Design review meetings.
- Scope creep called out and recorded.
- Contractors provide input on final design ensuring efficient construction.
- The entire team is involved in problem resolution which allows for identifying and solving issues early and proactively.
- Trane stays engaged with the city post project close out to ensure the equipment is working as stated and to manage the warranty for a year after completion.

#### **Cost – Firm Fixed Pricing:**

- Cost certainty mid-way through design.
- Scope creep identified often and early.
- Value engineering ideas through team collaboration.
- Lower design costs.
- Energy and operational savings are quantified by the team.
- Trane assists in applying for and obtaining utility incentives for all energy saving equipment
- Trane assists in applying for any applicable grants or loans desired by the City.
- Cost offset from the City hiring a prime contractor to Trane being the prime contractor with similar cost structure.

#### Time:

- No required RFQ process to select design engineers.
- Trane writes, manages and solicits RFQ for pre-selected contractors.
- RFQ process is at midway point in design.
- Construction team collaborates with the design team to find cost and time savings.
- Faster project execution.
- Some construction activities could potentially take place prior to permits and final design.
- Equipment can be ordered earlier in the process.
- Construction sequencing is a collaborative effort which can reduce construction time.