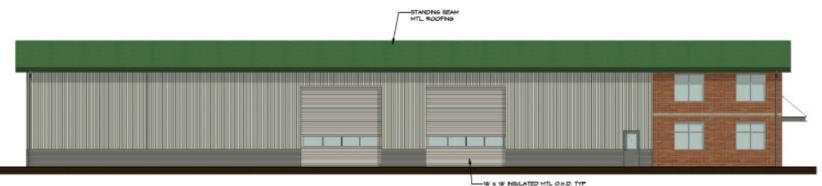

# WWTP Maintenance Building Design

SCALE: 1/8" = 1-0"

EXTERIOR ELEVATION - N

SCALE: 1/8'=1'-0"

#### WWTP Maintenance Building Design