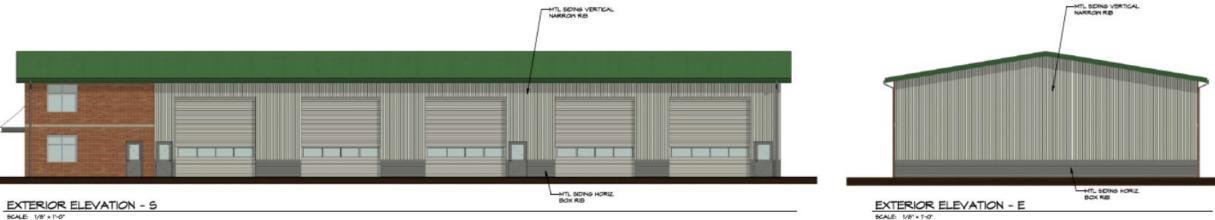

# WWTP Maintenance Building Design

SCALE: 1/8" = 1-0"

EXTERIOR ELEVATION - N

SCALE: 1/8'=1'-0"

#### WWTP Maintenance Building Design